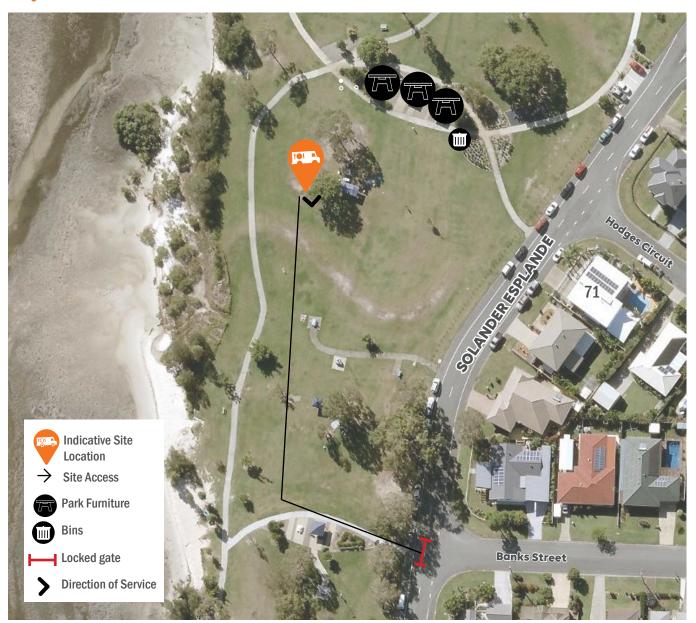

### **ACCESS**

Vehicle acess via removal of bollard. Key to be collected & returned to MBRC Caboolture Service Centre (2 Hasking St, Caboolture). Open: Monday to Friday, 8:30am - 5pm. You will need your Booking Confirmation letter to collect key.

#### SITE SPECIFIC CONDITIONS

- Vehicle to be located as per signed location as indicated on site map
- Vehicle size restricted to a maximum length of 6m and width of 2.5m (trailer can be parked within car park with towing vehicle parked elsewhere)