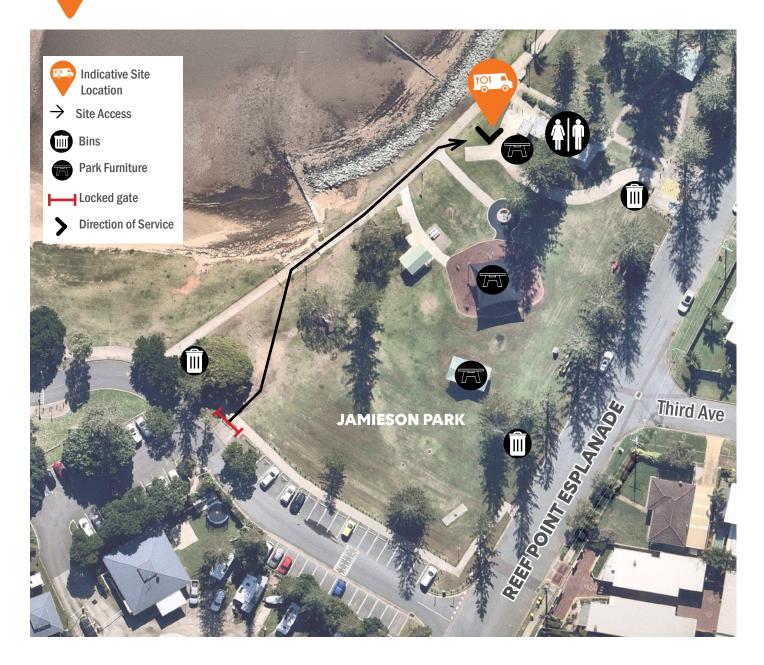

# JAMIESON PARK Reef Point Esplanade, Scarborough

89

### ACCESS

Vehicle access through locked gate on Redcliffe Marina. Key to be collected & returned to MBRC Redcliffe Customer Service Centre (1 Irene St, Redcliffe) Open: Monday to Friday, 8:30 am - 5pm. You will need your Booking Confirmation letter to collect key.

## SITE SPECIFIC CONDITIONS

- Vehicle size restricted to a maximum length of 8m and width of 2.5m
- Reversing permitted on Council parkland with use of spotter
- Spotter required to drive in parkland