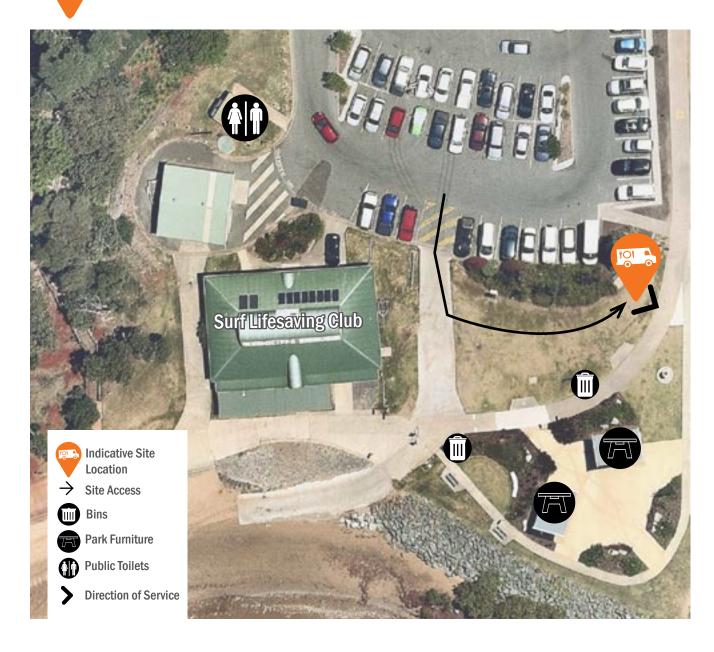

## ACCESS

Vehicle access through locked bollards adjacent to Settlement Cove carpark. Key collection & return to CMB Redcliffe Customer Service Centre (1 Irene St, Redcliffe)

Centre hours: Monday to Friday, 8:30am - 5pm. Booking Confirmation letter required to collect key.

## SITE SPECIFIC CONDITIONS

- Vehicle size restricted to a maximum length of 8m and width of 2.5m
- Reversing permitted on Council parkland with the use of a spotter
- Spotter required to drive in parkland
- Access via defined driveway