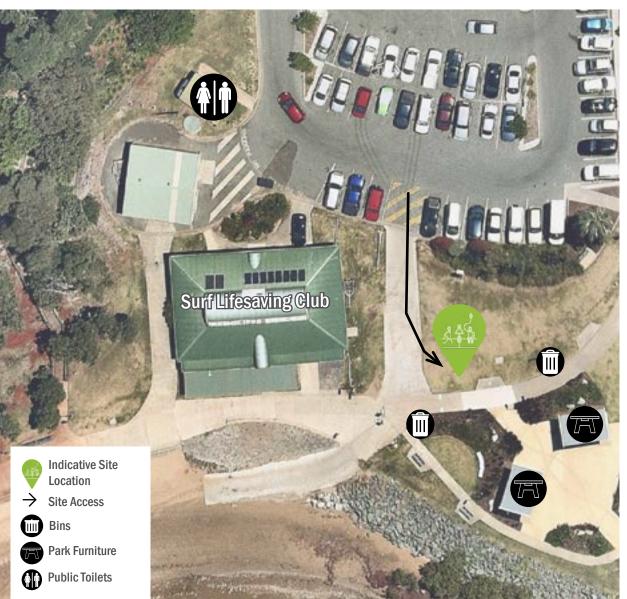

## **ACCESS**

Vehicle access through locked bollards adjacent to Settlement Cove carpark. Key collection & return to CMB Redcliffe Customer Service Centre (1 Irene St, Redcliffe) Centre hours: Monday to Friday, 8:30am - 5pm. Booking Confirmation letter required to collect key.

### SITE SPECIFIC CONDITIONS

- All vehicles to be parked lawfully on the street after set up
- Reversing permitted on Council parkland with the use of a spotter
- Spotter required to drive in parkland
- Access via defined driveway
- Site size is restricted to an area of 5m x 5m