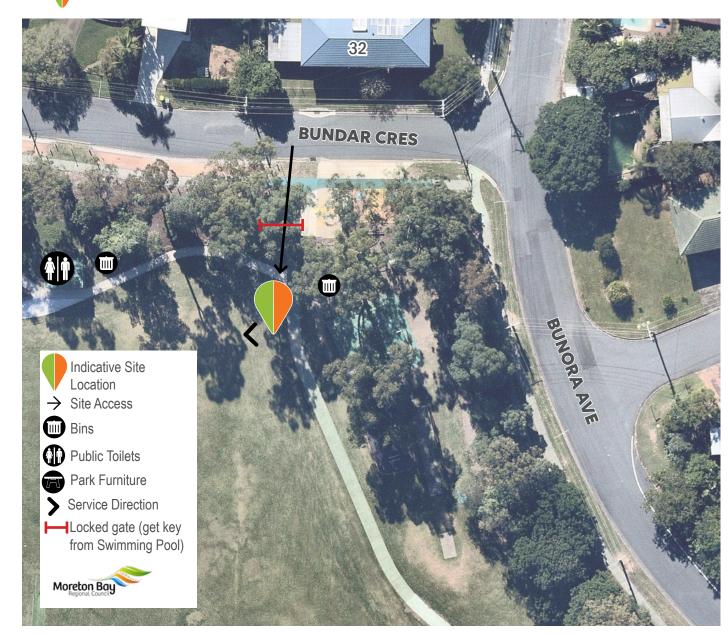

# GEORGE WILLMORE PARK Bundar Cres, Ferny Hills

## ACCESS

Vehicle access through locked gate. Key to be collected & returned to Ferny Hiils Pool (Ferny Way, Ferny Hills) Open: Monday - Thursday - 5.30am - 7pm Friday - 5.30am - 6pm Saturday - 6am - 5 pm Sunday - 9am - 5 pm You will need your Booking Confirmation letter to collect key.

### SITE SPECIFIC CONDITIONS

- Vehicle size restricted to a maximum length of 8m and width of 2.5m
- No reversing permitted on Council parkland
- Access via defined driveway and locked gate (get key to gate from Swimming Pool)