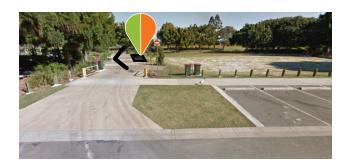

## **ACCESS**

Vehicle access through locked gate. Key to be collected & returned to MBRC Strathpine Customer Service Centre (220 Gympie Rd, Strathpine) Open: Monday to Friday, 8:30 - 5pm. You will need your Booking Confirmation letter to collect key.

### SITE SPECIFIC CONDITIONS

- Vehicle size restricted to a maximum length of 8m and width of 2.5m
- Weight up to 15 tonnes
- No reversing permitted on Council parkland
- Spotter required to drive in parkland
- · Access via defined driveway