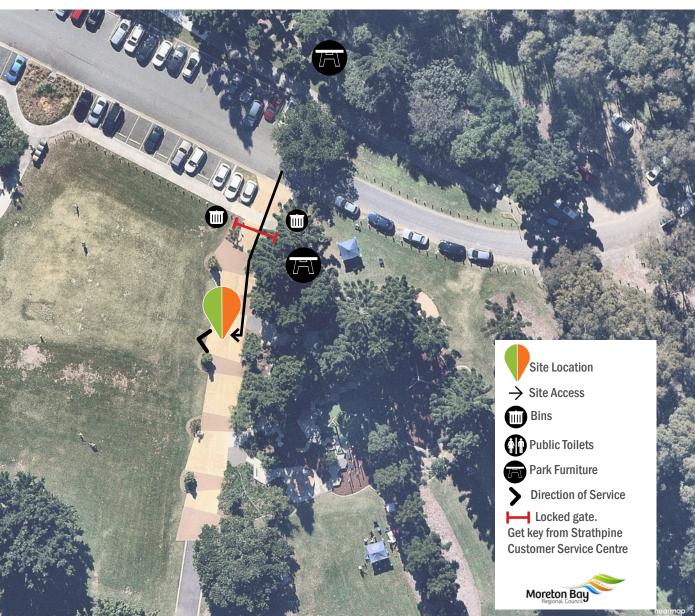

## **ACCESS**

Vehicle access through locked gate. Key to be collected & returned to MBRC Strathpine Customer Service Centre (220 Gympie Rd, Strathpine) Open: Monday to Friday, 8:30 - 5pm. You will need your Booking Confirmation letter to collect key.

### SITE SPECIFIC CONDITIONS

- Vehicle size restricted to a maximum length of 8m and width of 2.5m
- Weight up to 15 tonnes
- No reversing permitted on Council parkland
- Spotter required to drive in parkland
- · Access via defined driveway