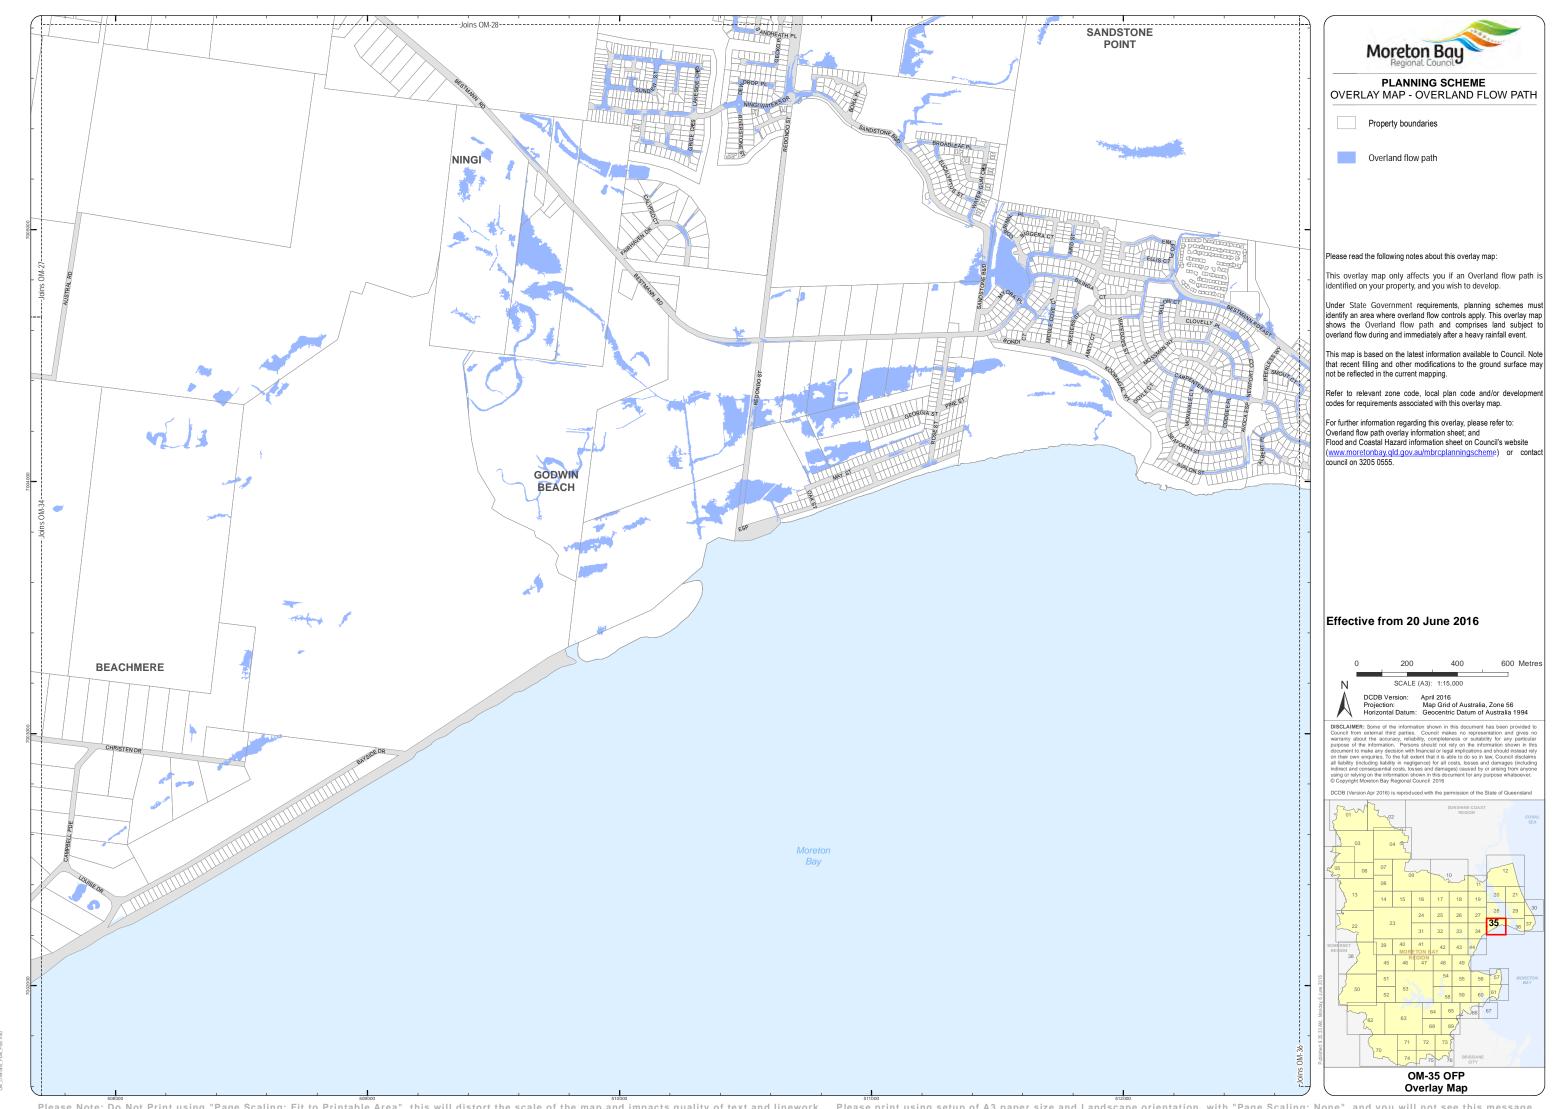

Moreton Bay PLANNING SCHEME
OVERLAY MAP - OVERLAND FLOW PATH

Overland flow path

Please read the following notes about this overlay map:

This overlay map only affects you if an Overland flow path is identified on your property, and you wish to develop.

Under State Government requirements, planning schemes must identify an area where overland flow controls apply. This overlay map shows the Overland flow path and comprises land subject to overland flow during and immediately after a heavy rainfall event.

This map is based on the latest information available to Council. Note that recent filling and other modifications to the ground surface may not be reflected in the current mapping.

Refer to relevant zone code, local plan code and/or developr

For further information regarding this overlay, please refer to: Overland flow path overlay information sheet; and Flood and Coastal Hazard information sheet on Council's website (www.moretonbay.qld.gov.au/mbrcplanningscheme) or contact council on 3205 0555.

## Effective from 20 June 2016

600 Metres