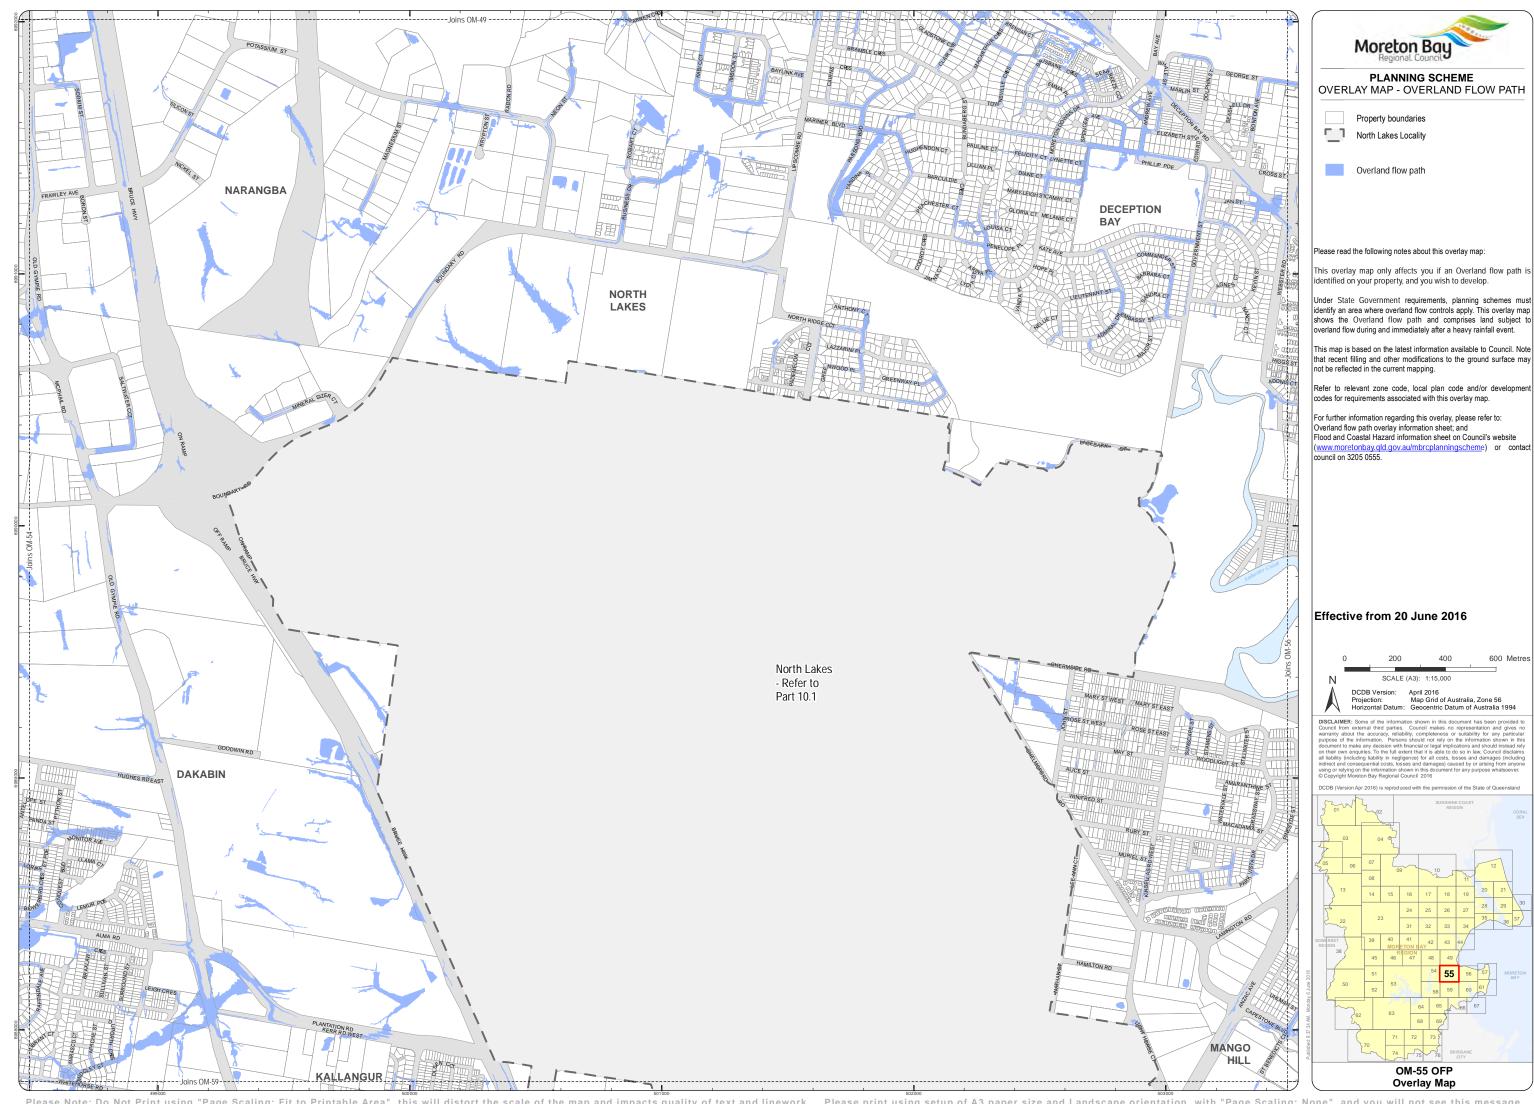

Moreton Bay PLANNING SCHEME
OVERLAY MAP - OVERLAND FLOW PATH

Overland flow path

Please read the following notes about this overlay map:

This overlay map only affects you if an Overland flow path is identified on your property, and you wish to develop.

Under State Government requirements, planning schemes must identify an area where overland flow controls apply. This overlay map shows the Overland flow path and comprises land subject to overland flow during and immediately after a heavy rainfall event.

This map is based on the latest information available to Council. Note that recent filling and other modifications to the ground surface may not be reflected in the current mapping.

Refer to relevant zone code, local plan code and/or developr

For further information regarding this overlay, please refer to: Overland flow path overlay information sheet; and Flood and Coastal Hazard information sheet on Council's website (www.moretonbay.qld.gov.au/mbrcplanningscheme) or contact council on 3205 0555.

## Effective from 20 June 2016

600 Metres