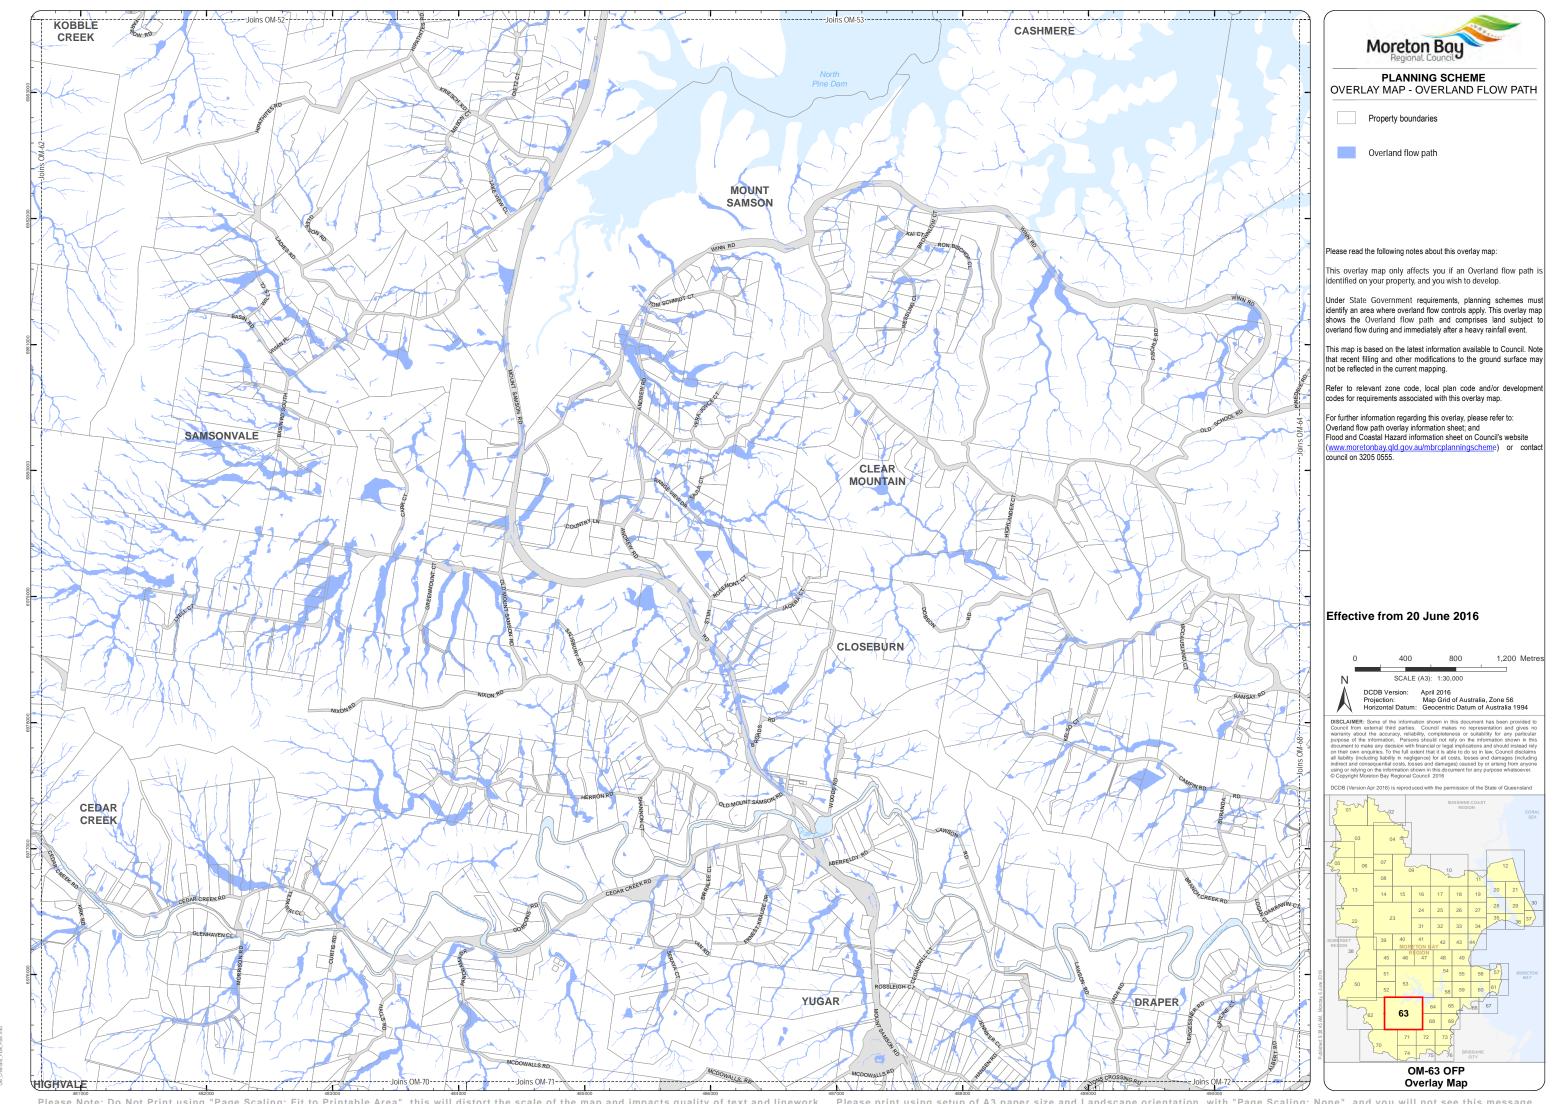

Moreton Bay PLANNING SCHEME
OVERLAY MAP - OVERLAND FLOW PATH

Overland flow path

Please read the following notes about this overlay map:

This overlay map only affects you if an Overland flow path is identified on your property, and you wish to develop.

Under State Government requirements, planning schemes must identify an area where overland flow controls apply. This overlay map shows the Overland flow path and comprises land subject to overland flow during and immediately after a heavy rainfall event.

This map is based on the latest information available to Council. Note that recent filling and other modifications to the ground surface may not be reflected in the current mapping.

Refer to relevant zone code, local plan code and/or developr

For further information regarding this overlay, please refer to: Overland flow path overlay information sheet; and Flood and Coastal Hazard information sheet on Council's website (www.moretonbay.qld.gov.au/mbrcplanningscheme) or contact council on 3205 0555.

## Effective from 20 June 2016

600 Metres