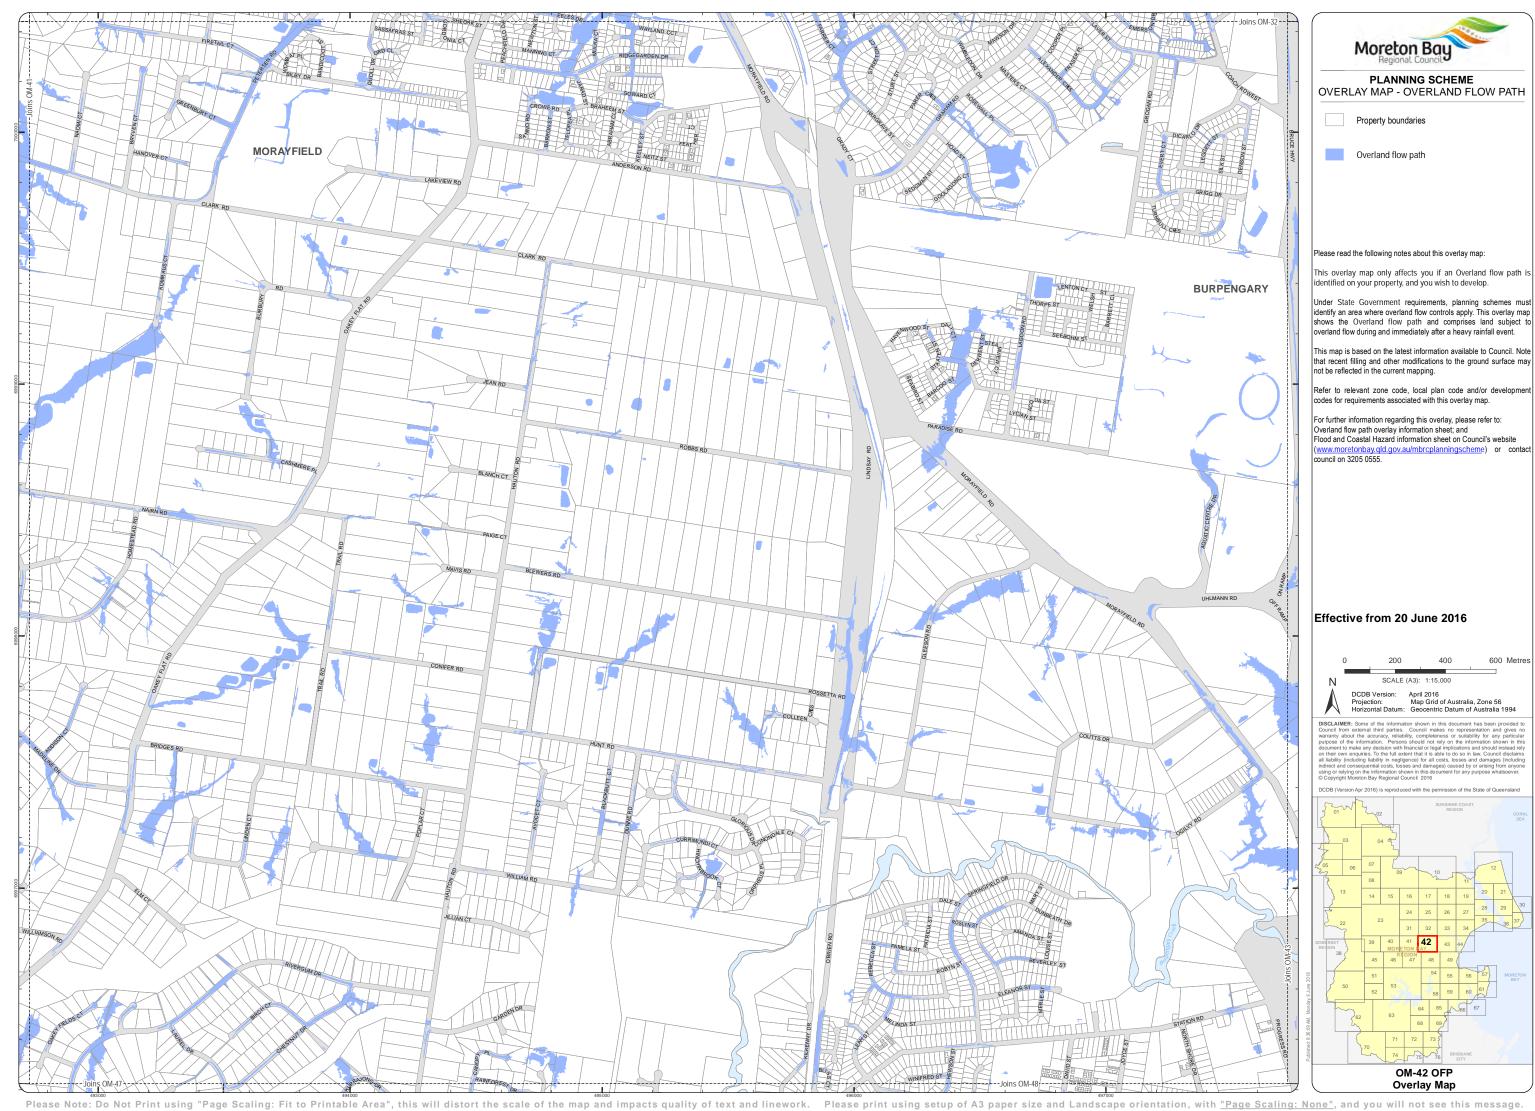

Moreton Bay PLANNING SCHEME
OVERLAY MAP - OVERLAND FLOW PATH

Overland flow path

Please read the following notes about this overlay map:

This overlay map only affects you if an Overland flow path is identified on your property, and you wish to develop.

Under State Government requirements, planning schemes must identify an area where overland flow controls apply. This overlay map shows the Overland flow path and comprises land subject to overland flow during and immediately after a heavy rainfall event.

This map is based on the latest information available to Council. Note that recent filling and other modifications to the ground surface may not be reflected in the current mapping.

Refer to relevant zone code, local plan code and/or developr

For further information regarding this overlay, please refer to: Overland flow path overlay information sheet; and Flood and Coastal Hazard information sheet on Council's website (www.moretonbay.qld.gov.au/mbrcplanningscheme) or contact council on 3205 0555.

## Effective from 20 June 2016

600 Metres