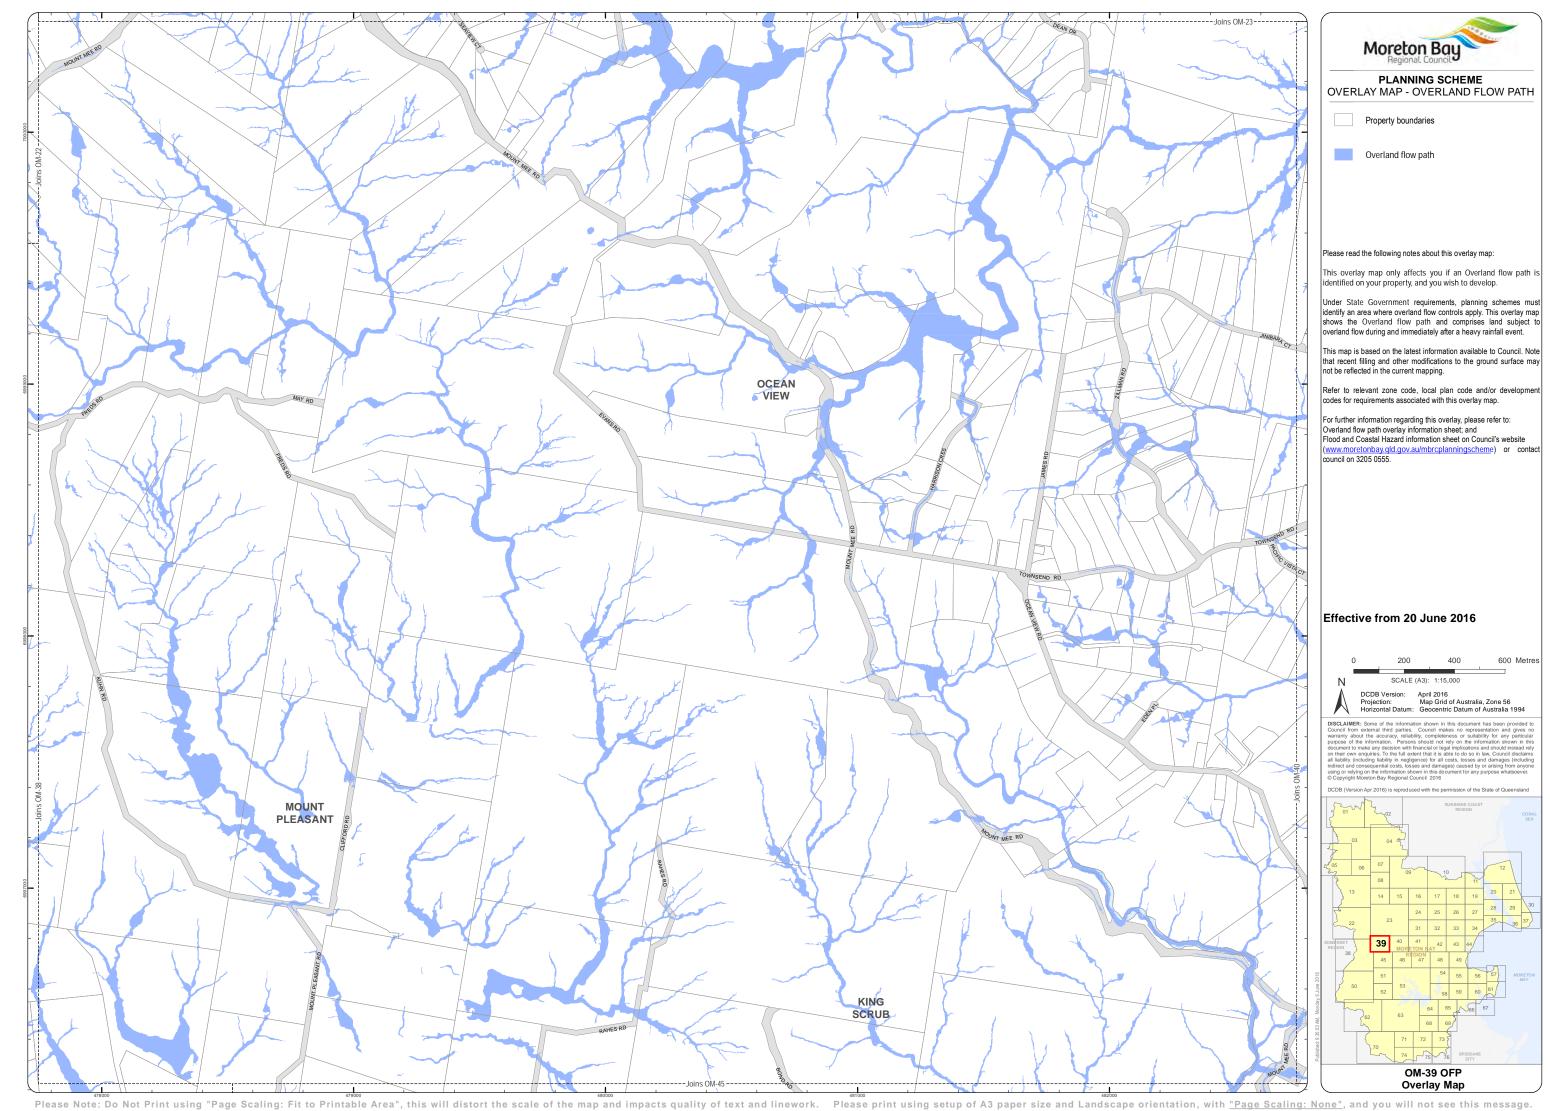

Moreton Bay PLANNING SCHEME
OVERLAY MAP - OVERLAND FLOW PATH

Overland flow path

Please read the following notes about this overlay map:

This overlay map only affects you if an Overland flow path is identified on your property, and you wish to develop.

Under State Government requirements, planning schemes must identify an area where overland flow controls apply. This overlay map shows the Overland flow path and comprises land subject to overland flow during and immediately after a heavy rainfall event.

This map is based on the latest information available to Council. Note that recent filling and other modifications to the ground surface may not be reflected in the current mapping.

Refer to relevant zone code, local plan code and/or developr

For further information regarding this overlay, please refer to: Overland flow path overlay information sheet; and Flood and Coastal Hazard information sheet on Council's website (www.moretonbay.qld.gov.au/mbrcplanningscheme) or contact council on 3205 0555.

## Effective from 20 June 2016

600 Metres