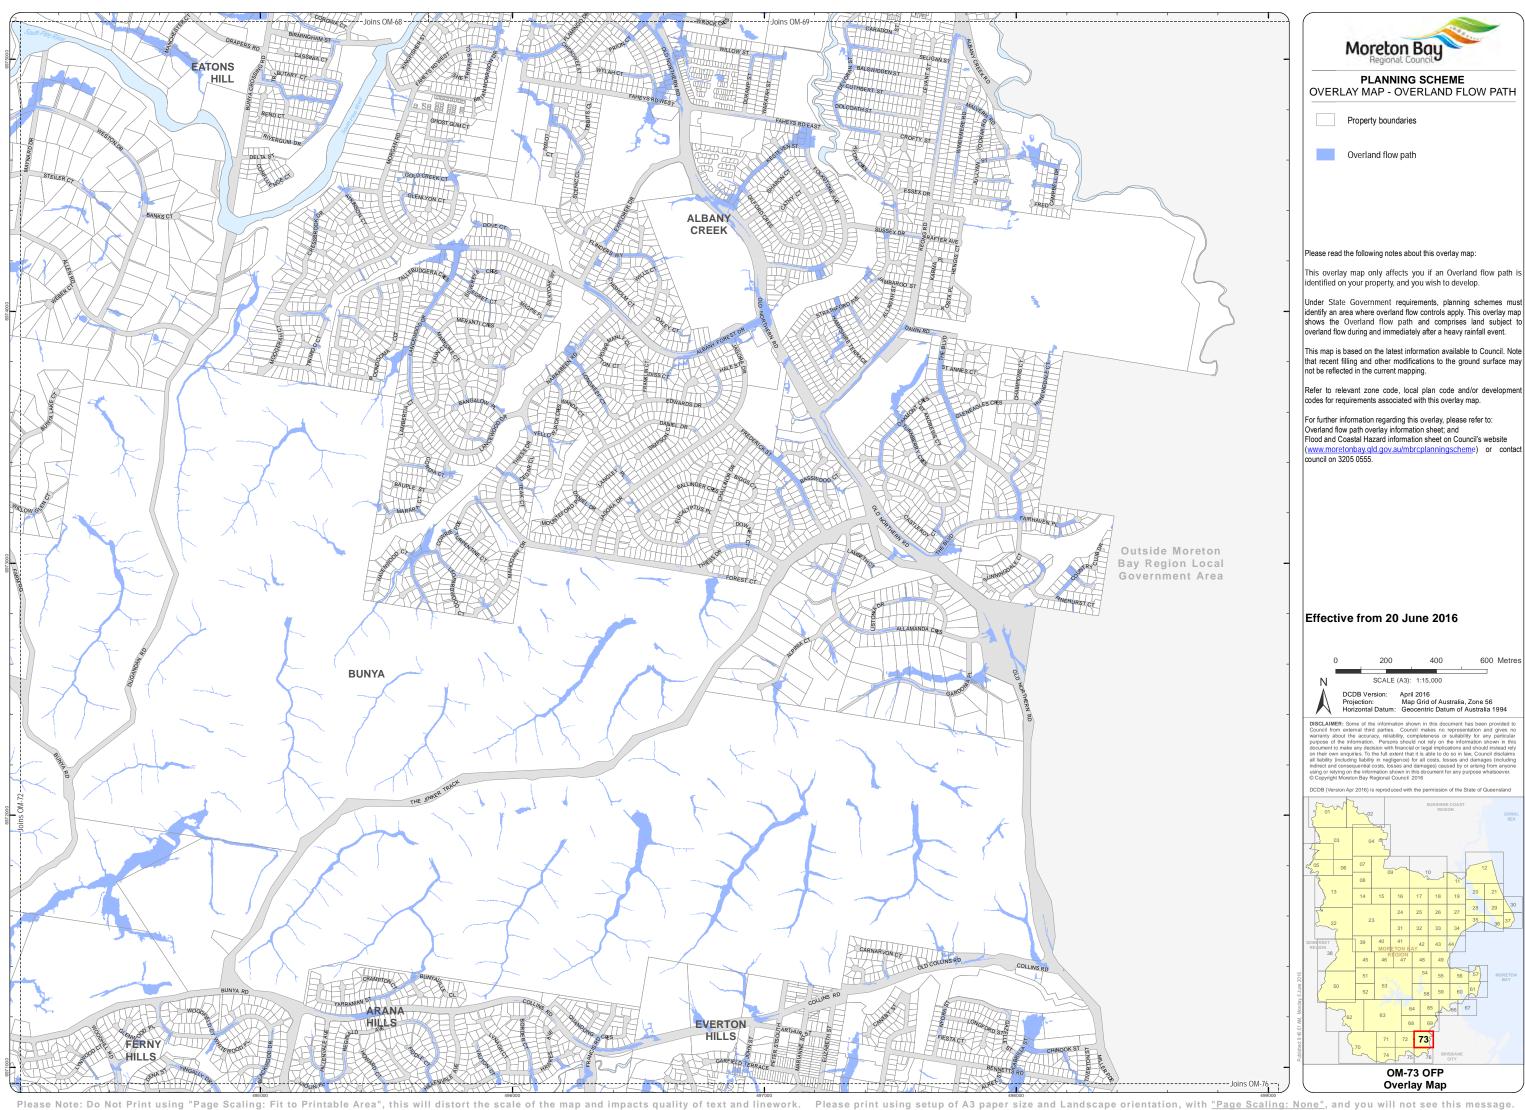

Moreton Bay PLANNING SCHEME
OVERLAY MAP - OVERLAND FLOW PATH

Overland flow path

Please read the following notes about this overlay map:

This overlay map only affects you if an Overland flow path is identified on your property, and you wish to develop.

Under State Government requirements, planning schemes must identify an area where overland flow controls apply. This overlay map shows the Overland flow path and comprises land subject to overland flow during and immediately after a heavy rainfall event.

This map is based on the latest information available to Council. Note that recent filling and other modifications to the ground surface may not be reflected in the current mapping.

Refer to relevant zone code, local plan code and/or developr

For further information regarding this overlay, please refer to: Overland flow path overlay information sheet; and Flood and Coastal Hazard information sheet on Council's website (www.moretonbay.qld.gov.au/mbrcplanningscheme) or contact council on 3205 0555.

## Effective from 20 June 2016

600 Metres