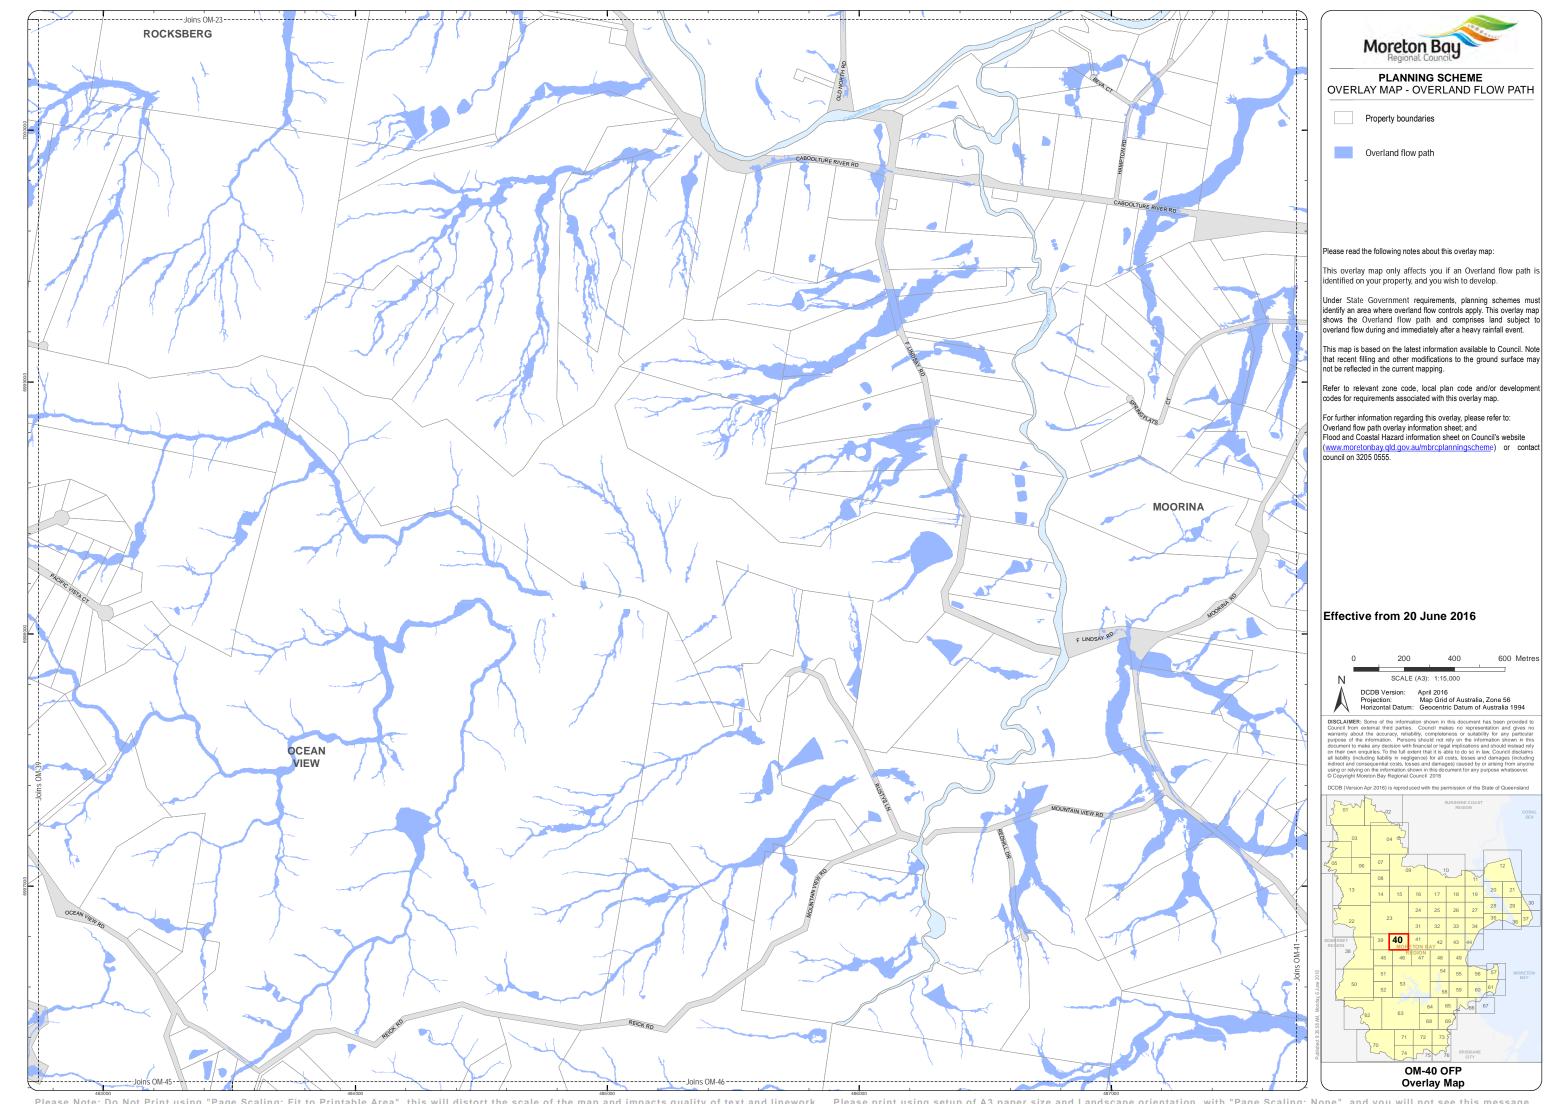

Moreton Bay PLANNING SCHEME
OVERLAY MAP - OVERLAND FLOW PATH

Overland flow path

Please read the following notes about this overlay map:

This overlay map only affects you if an Overland flow path is identified on your property, and you wish to develop.

Under State Government requirements, planning schemes must identify an area where overland flow controls apply. This overlay map shows the Overland flow path and comprises land subject to overland flow during and immediately after a heavy rainfall event.

This map is based on the latest information available to Council. Note that recent filling and other modifications to the ground surface may not be reflected in the current mapping.

Refer to relevant zone code, local plan code and/or developr

For further information regarding this overlay, please refer to: Overland flow path overlay information sheet; and Flood and Coastal Hazard information sheet on Council's website (www.moretonbay.qld.gov.au/mbrcplanningscheme) or contact council on 3205 0555.

## Effective from 20 June 2016

600 Metres