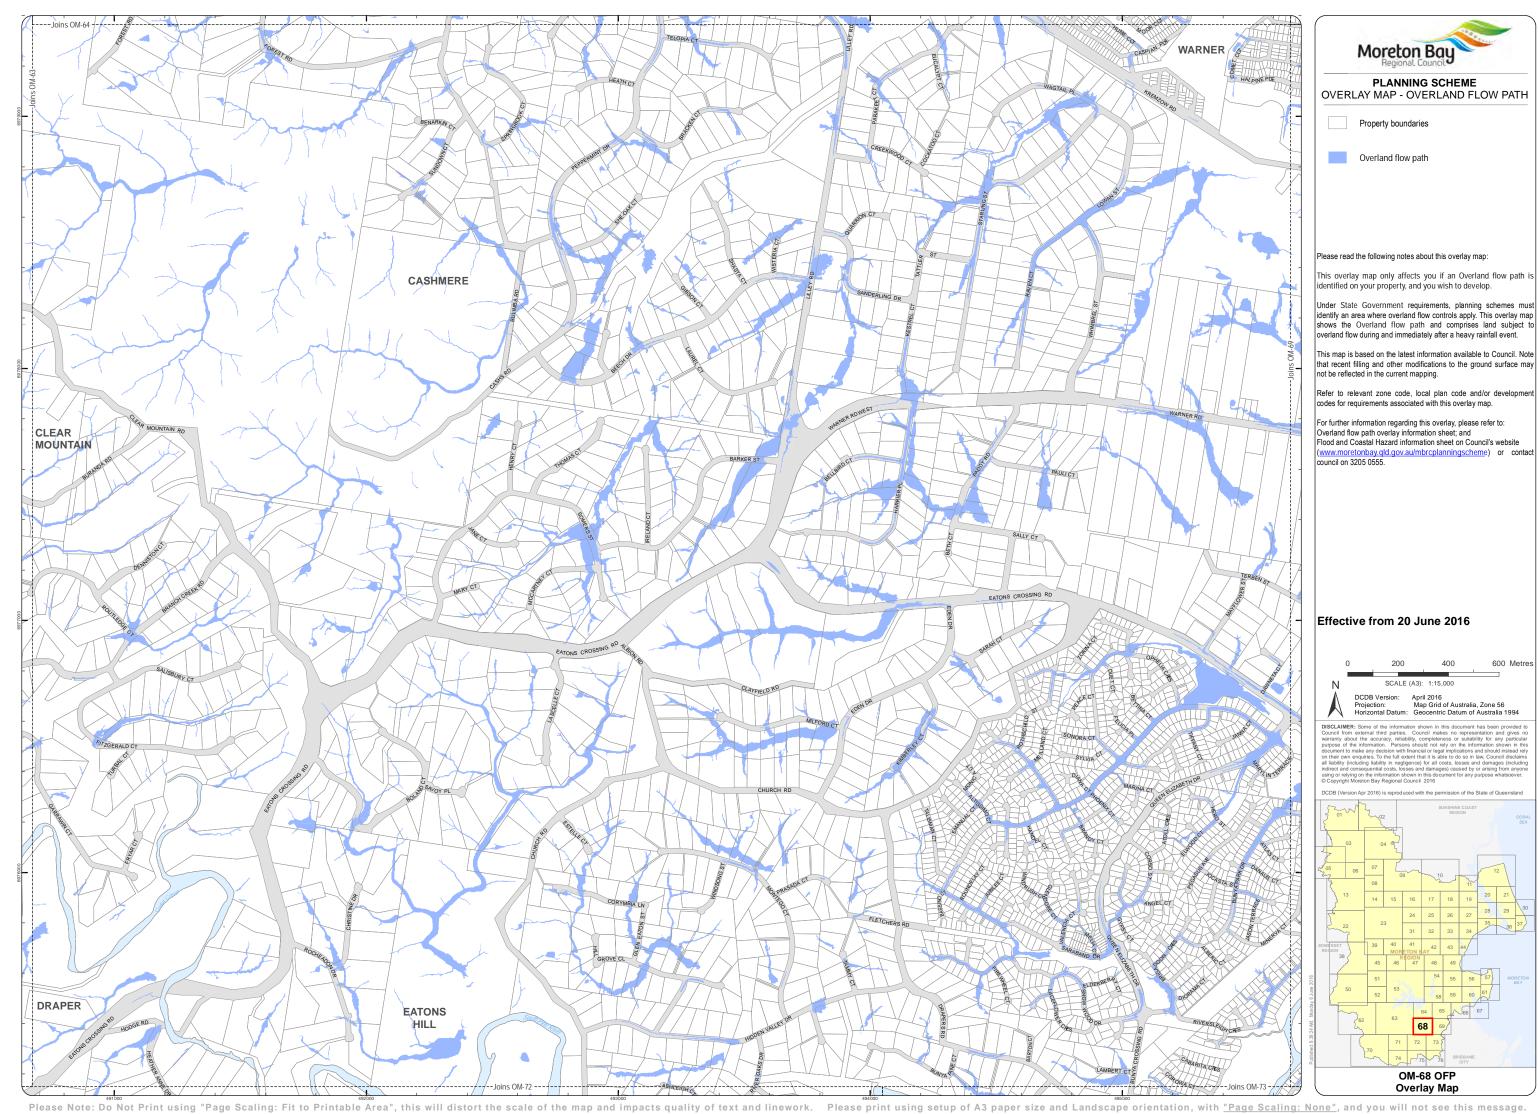

Moreton Bay PLANNING SCHEME
OVERLAY MAP - OVERLAND FLOW PATH

Overland flow path

Please read the following notes about this overlay map:

This overlay map only affects you if an Overland flow path is identified on your property, and you wish to develop.

Under State Government requirements, planning schemes must identify an area where overland flow controls apply. This overlay map shows the Overland flow path and comprises land subject to overland flow during and immediately after a heavy rainfall event.

This map is based on the latest information available to Council. Note that recent filling and other modifications to the ground surface may not be reflected in the current mapping.

Refer to relevant zone code, local plan code and/or developr

For further information regarding this overlay, please refer to: Overland flow path overlay information sheet; and Flood and Coastal Hazard information sheet on Council's website (www.moretonbay.qld.gov.au/mbrcplanningscheme) or contact council on 3205 0555.

## Effective from 20 June 2016

600 Metres