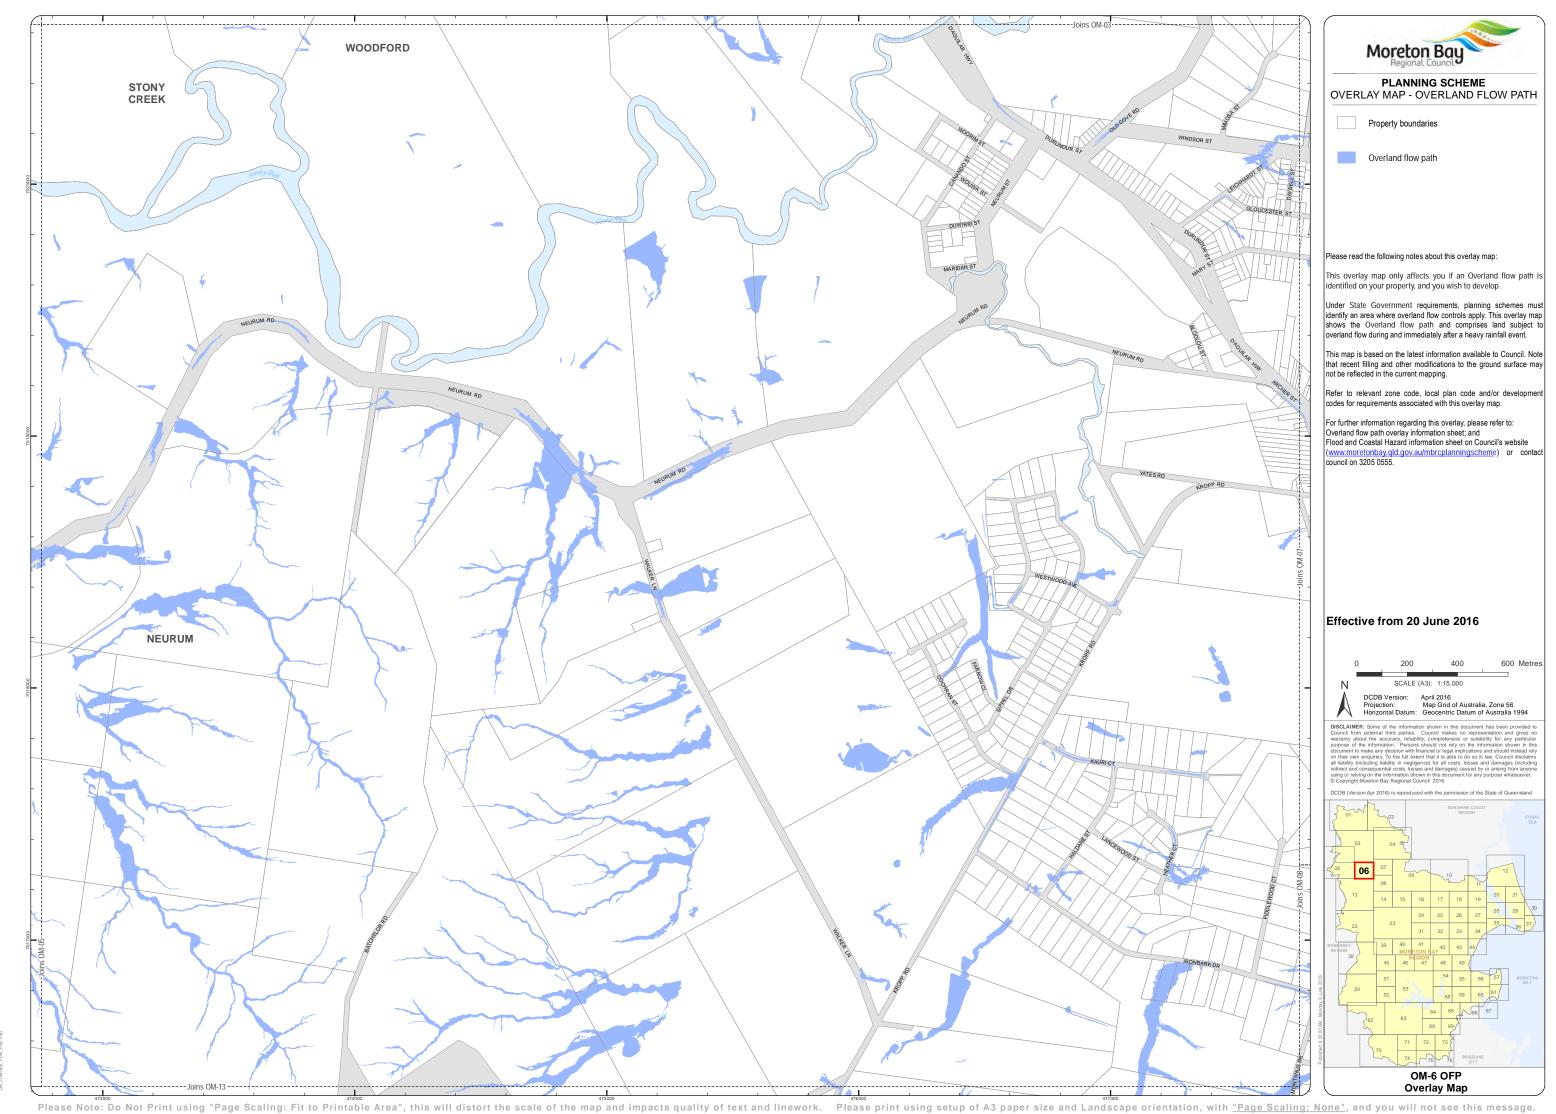

Moreton Bay PLANNING SCHEME
OVERLAY MAP - OVERLAND FLOW PATH

Overland flow path

Please read the following notes about this overlay map:

This overlay map only affects you if an Overland flow path is identified on your property, and you wish to develop.

Under State Government requirements, planning schemes must identify an area where overland flow controls apply. This overlay map shows the Overland flow path and comprises land subject to overland flow during and immediately after a heavy rainfall event.

This map is based on the latest information available to Council. Note that recent filling and other modifications to the ground surface may not be reflected in the current mapping.

Refer to relevant zone code, local plan code and/or developr