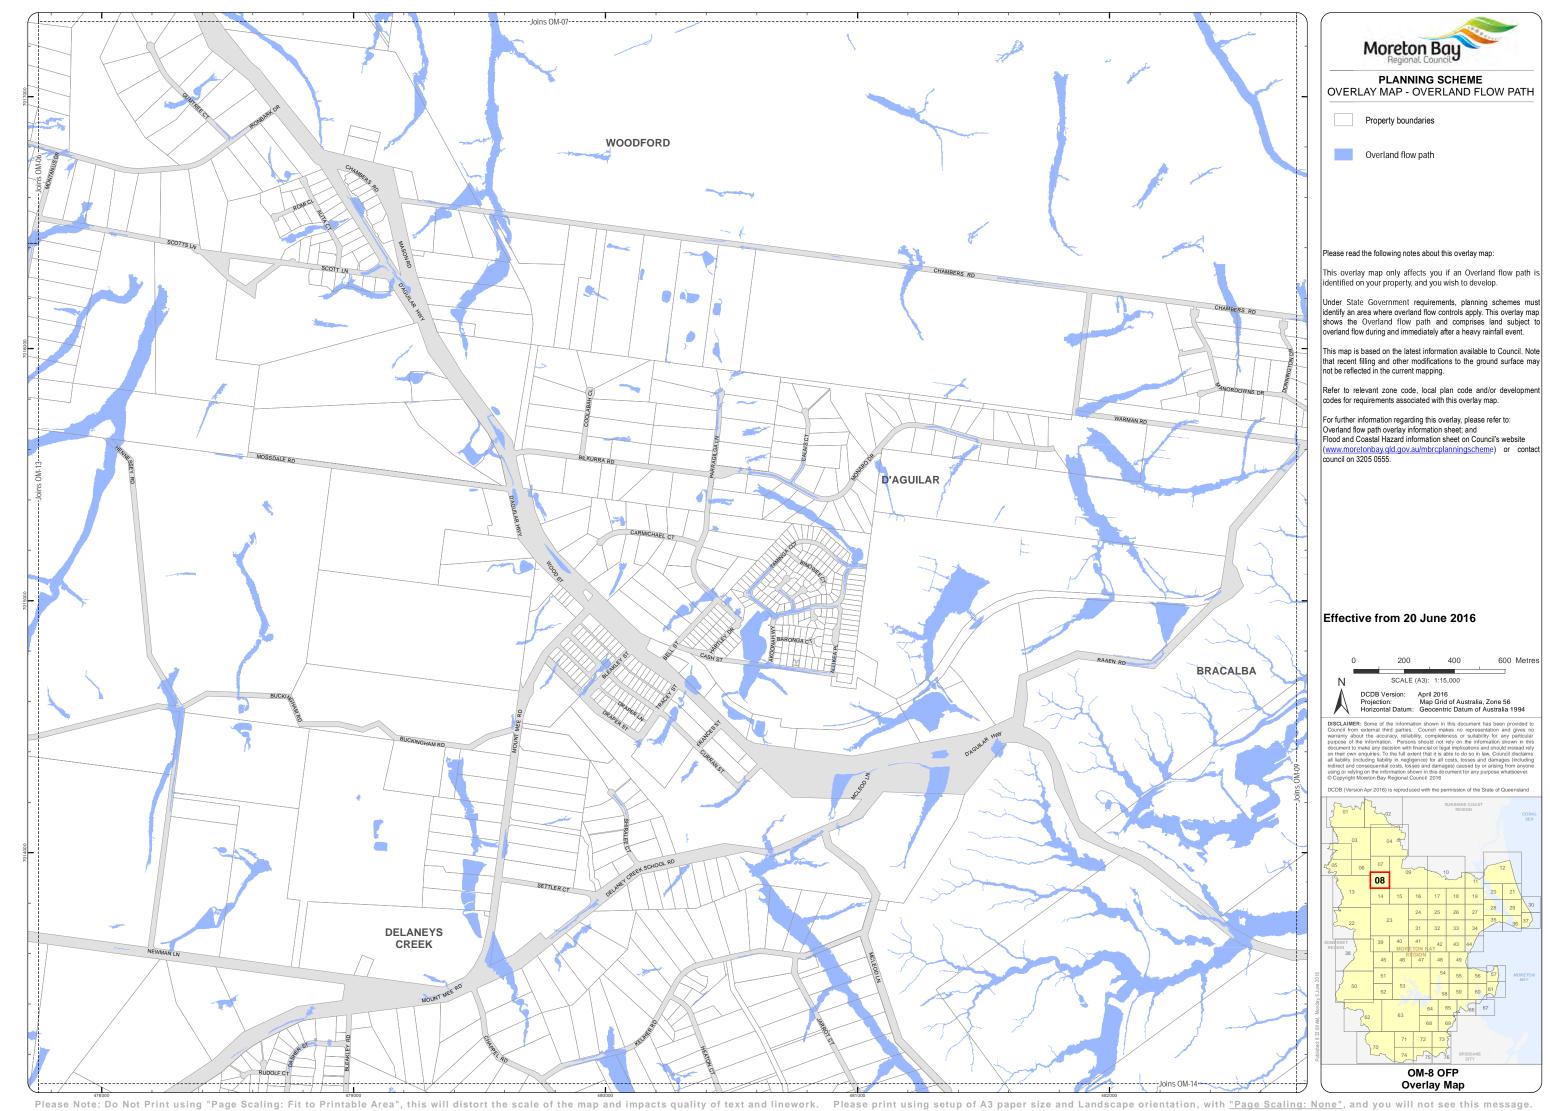

Moreton Bay PLANNING SCHEME
OVERLAY MAP - OVERLAND FLOW PATH

Overland flow path

Please read the following notes about this overlay map:

This overlay map only affects you if an Overland flow path is identified on your property, and you wish to develop.

Under State Government requirements, planning schemes must identify an area where overland flow controls apply. This overlay map shows the Overland flow path and comprises land subject to overland flow during and immediately after a heavy rainfall event.

This map is based on the latest information available to Council. Note that recent filling and other modifications to the ground surface may not be reflected in the current mapping.

Refer to relevant zone code, local plan code and/or developr