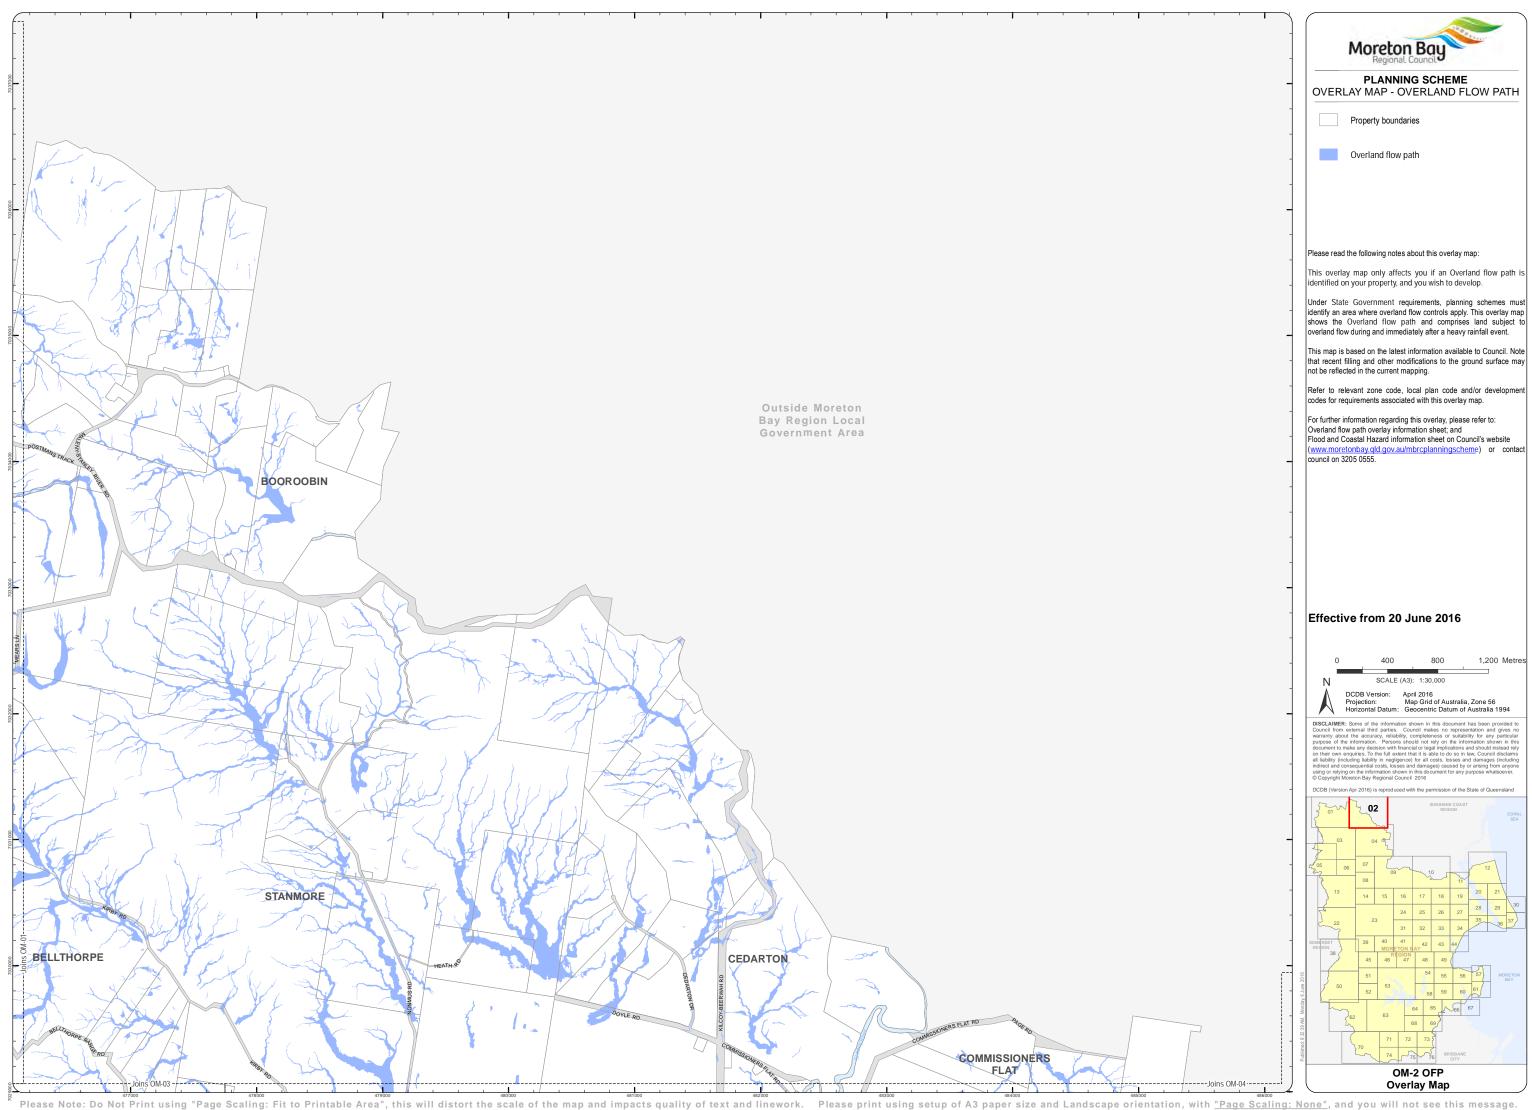

Moreton Bay PLANNING SCHEME
OVERLAY MAP - OVERLAND FLOW PATH

Overland flow path

Please read the following notes about this overlay map:

This overlay map only affects you if an Overland flow path is identified on your property, and you wish to develop.

Under State Government requirements, planning schemes must identify an area where overland flow controls apply. This overlay map shows the Overland flow path and comprises land subject to overland flow during and immediately after a heavy rainfall event.

This map is based on the latest information available to Council. Note that recent filling and other modifications to the ground surface may not be reflected in the current mapping.

Refer to relevant zone code, local plan code and/or developr