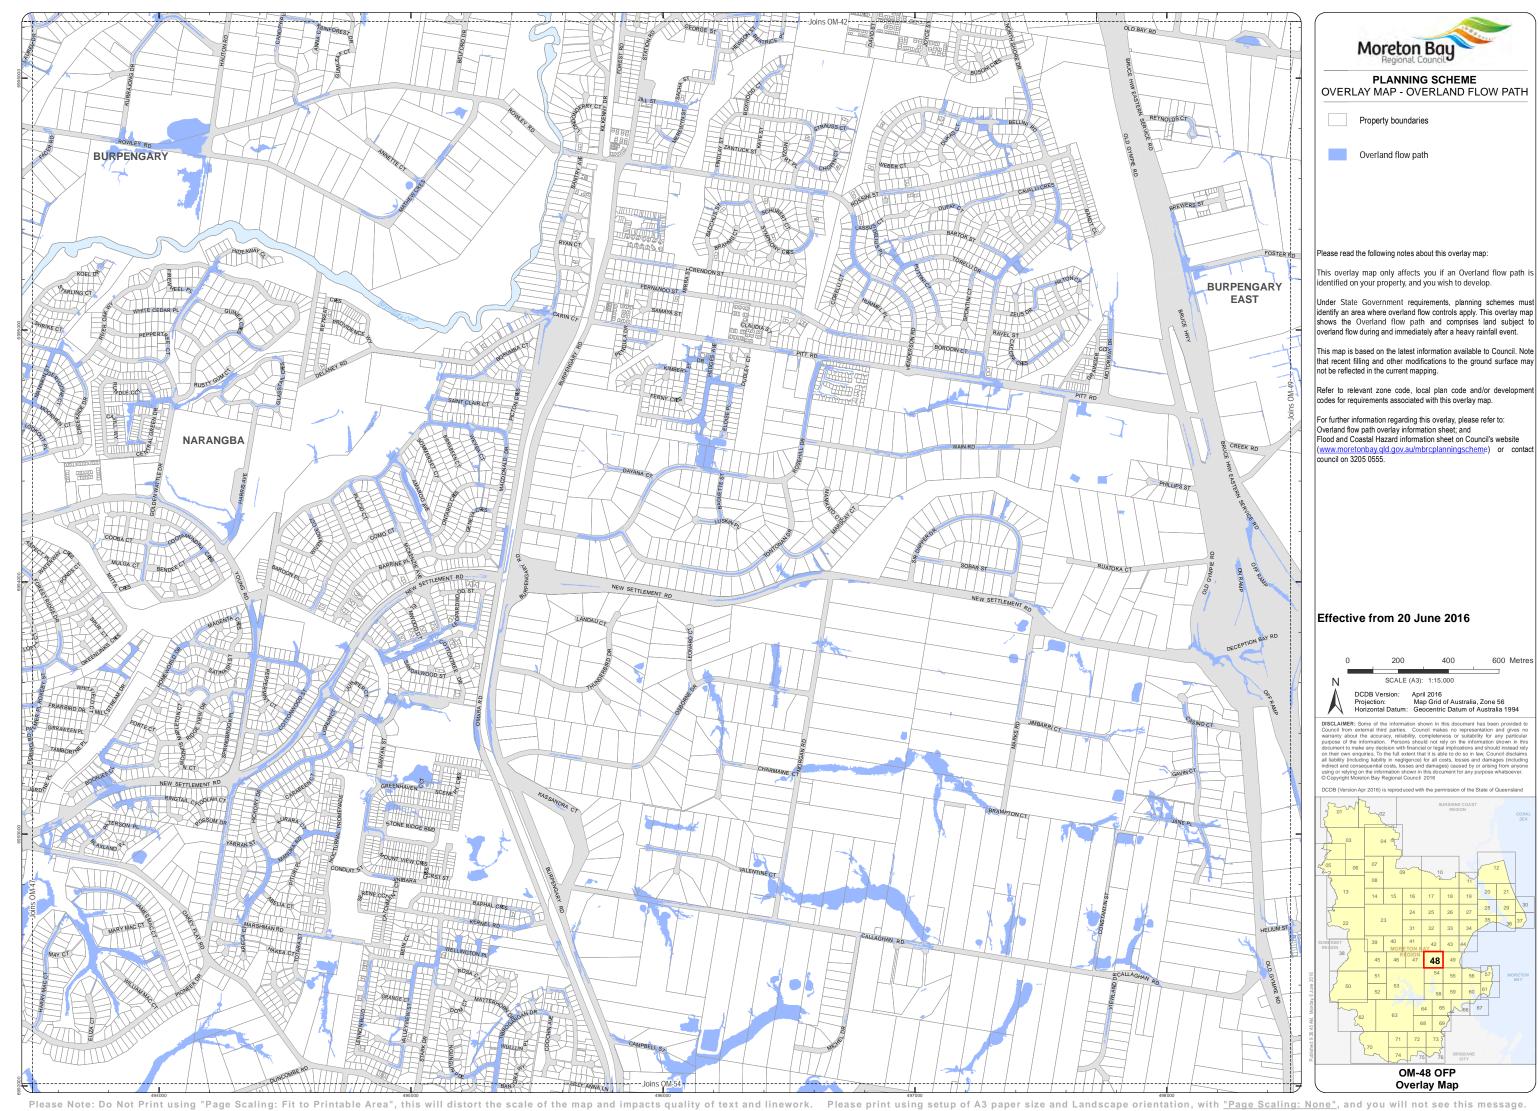

Moreton Bay PLANNING SCHEME
OVERLAY MAP - OVERLAND FLOW PATH

Overland flow path

Please read the following notes about this overlay map:

This overlay map only affects you if an Overland flow path is identified on your property, and you wish to develop.

Under State Government requirements, planning schemes must identify an area where overland flow controls apply. This overlay map shows the Overland flow path and comprises land subject to overland flow during and immediately after a heavy rainfall event.

This map is based on the latest information available to Council. Note that recent filling and other modifications to the ground surface may not be reflected in the current mapping.

Refer to relevant zone code, local plan code and/or developr

## Effective from 20 June 2016

600 Metres