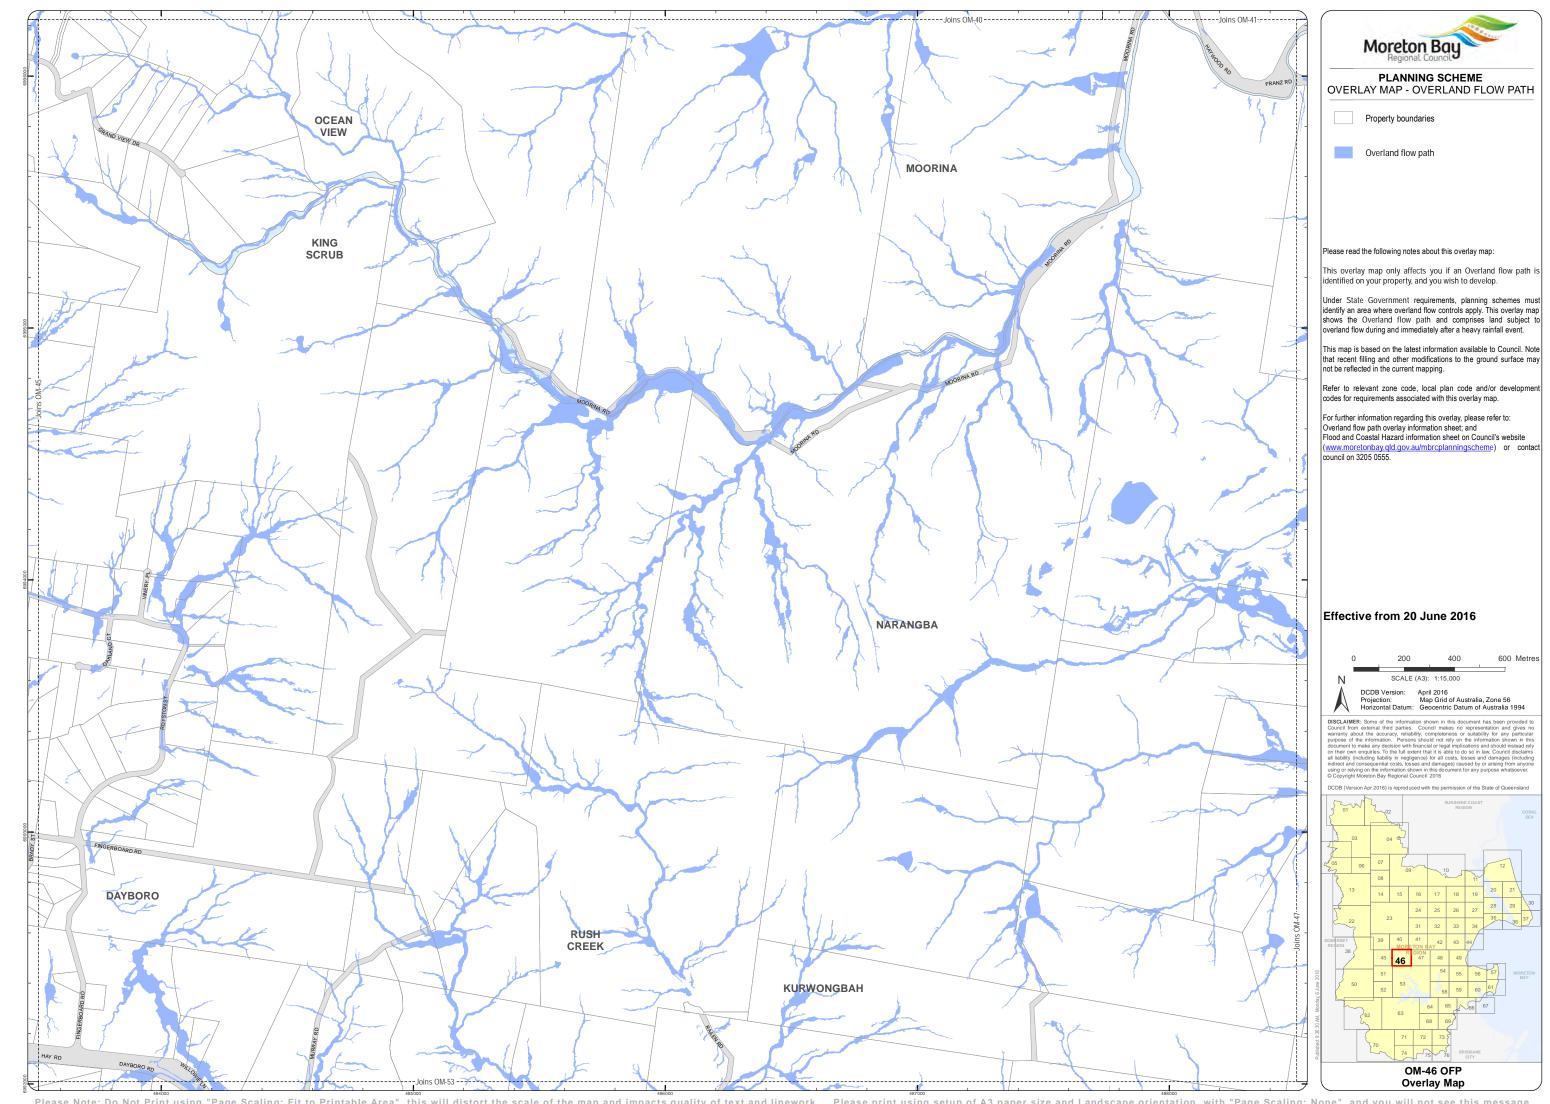

Moreton Bay PLANNING SCHEME
OVERLAY MAP - OVERLAND FLOW PATH

Overland flow path

Please read the following notes about this overlay map:

This overlay map only affects you if an Overland flow path is identified on your property, and you wish to develop.

Under State Government requirements, planning schemes must identify an area where overland flow controls apply. This overlay map shows the Overland flow path and comprises land subject to overland flow during and immediately after a heavy rainfall event.

This map is based on the latest information available to Council. Note that recent filling and other modifications to the ground surface may not be reflected in the current mapping.

Refer to relevant zone code, local plan code and/or developr

## Effective from 20 June 2016

600 Metres