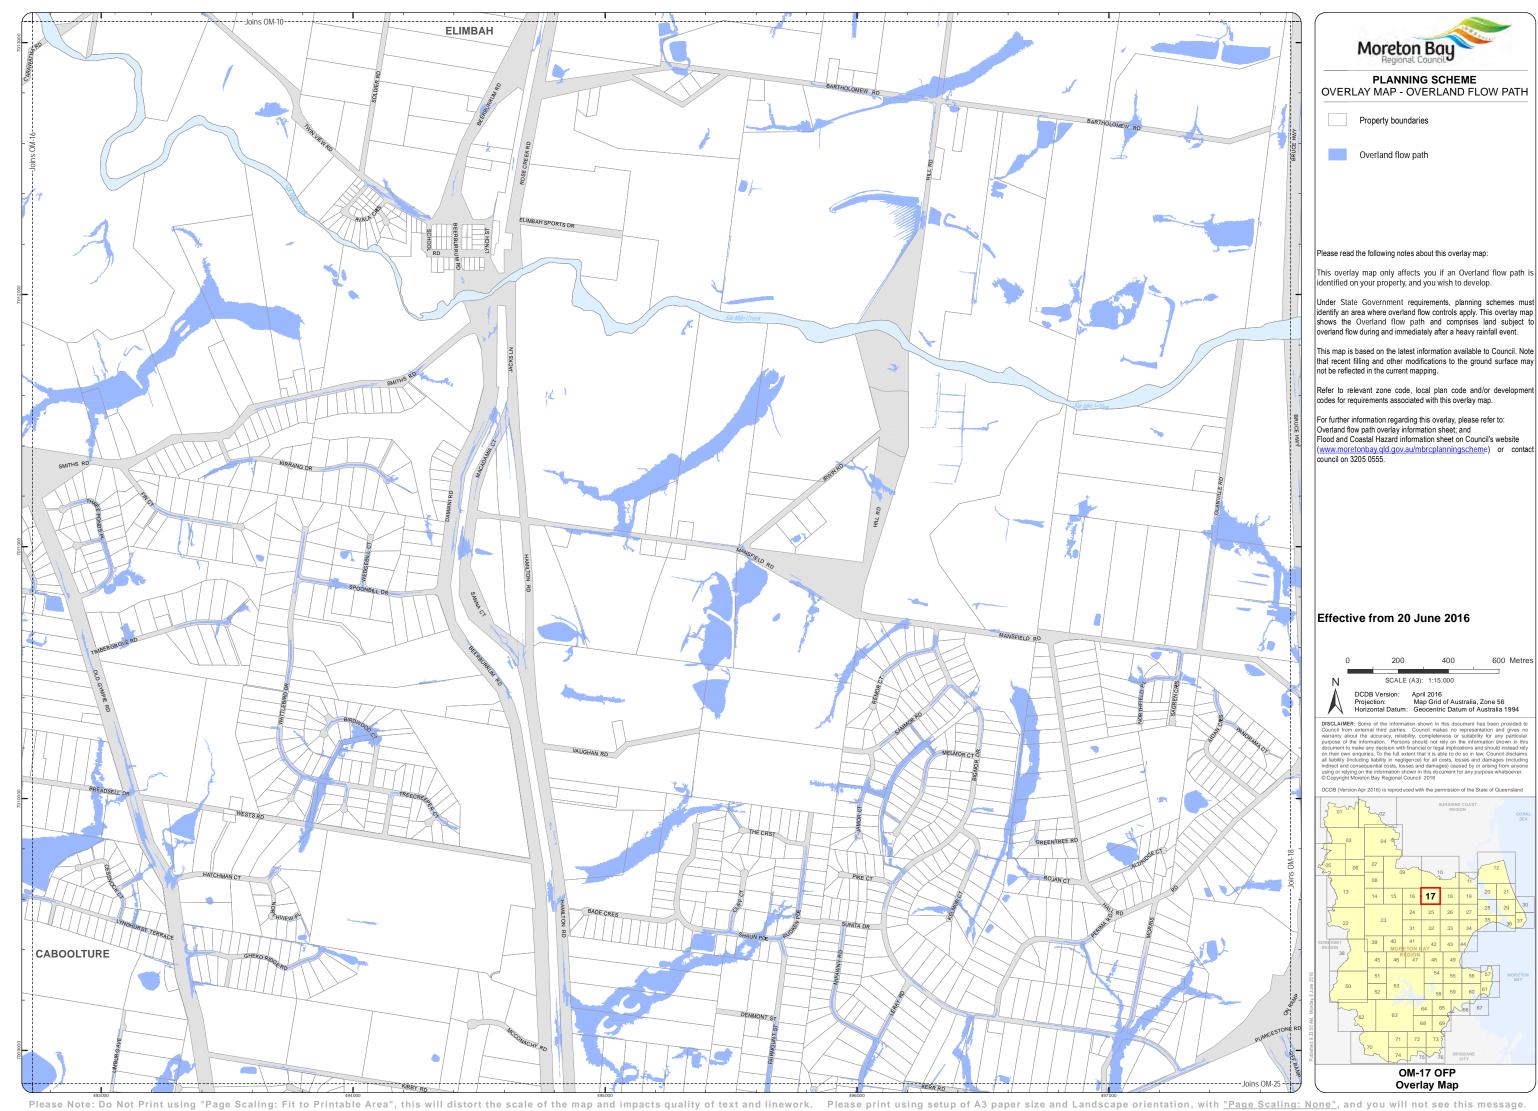

Moreton Bay PLANNING SCHEME
OVERLAY MAP - OVERLAND FLOW PATH

Overland flow path

Please read the following notes about this overlay map:

This overlay map only affects you if an Overland flow path is identified on your property, and you wish to develop.

Under State Government requirements, planning schemes must identify an area where overland flow controls apply. This overlay map shows the Overland flow path and comprises land subject to overland flow during and immediately after a heavy rainfall event.

This map is based on the latest information available to Council. Note that recent filling and other modifications to the ground surface may not be reflected in the current mapping.

Refer to relevant zone code, local plan code and/or developr

For further information regarding this overlay, please refer to: Overland flow path overlay information sheet; and Flood and Coastal Hazard information sheet on Council's website (www.moretonbay.qld.gov.au/mbrcplanningscheme) or contact council on 3205 0555.

## Effective from 20 June 2016

600 Metres