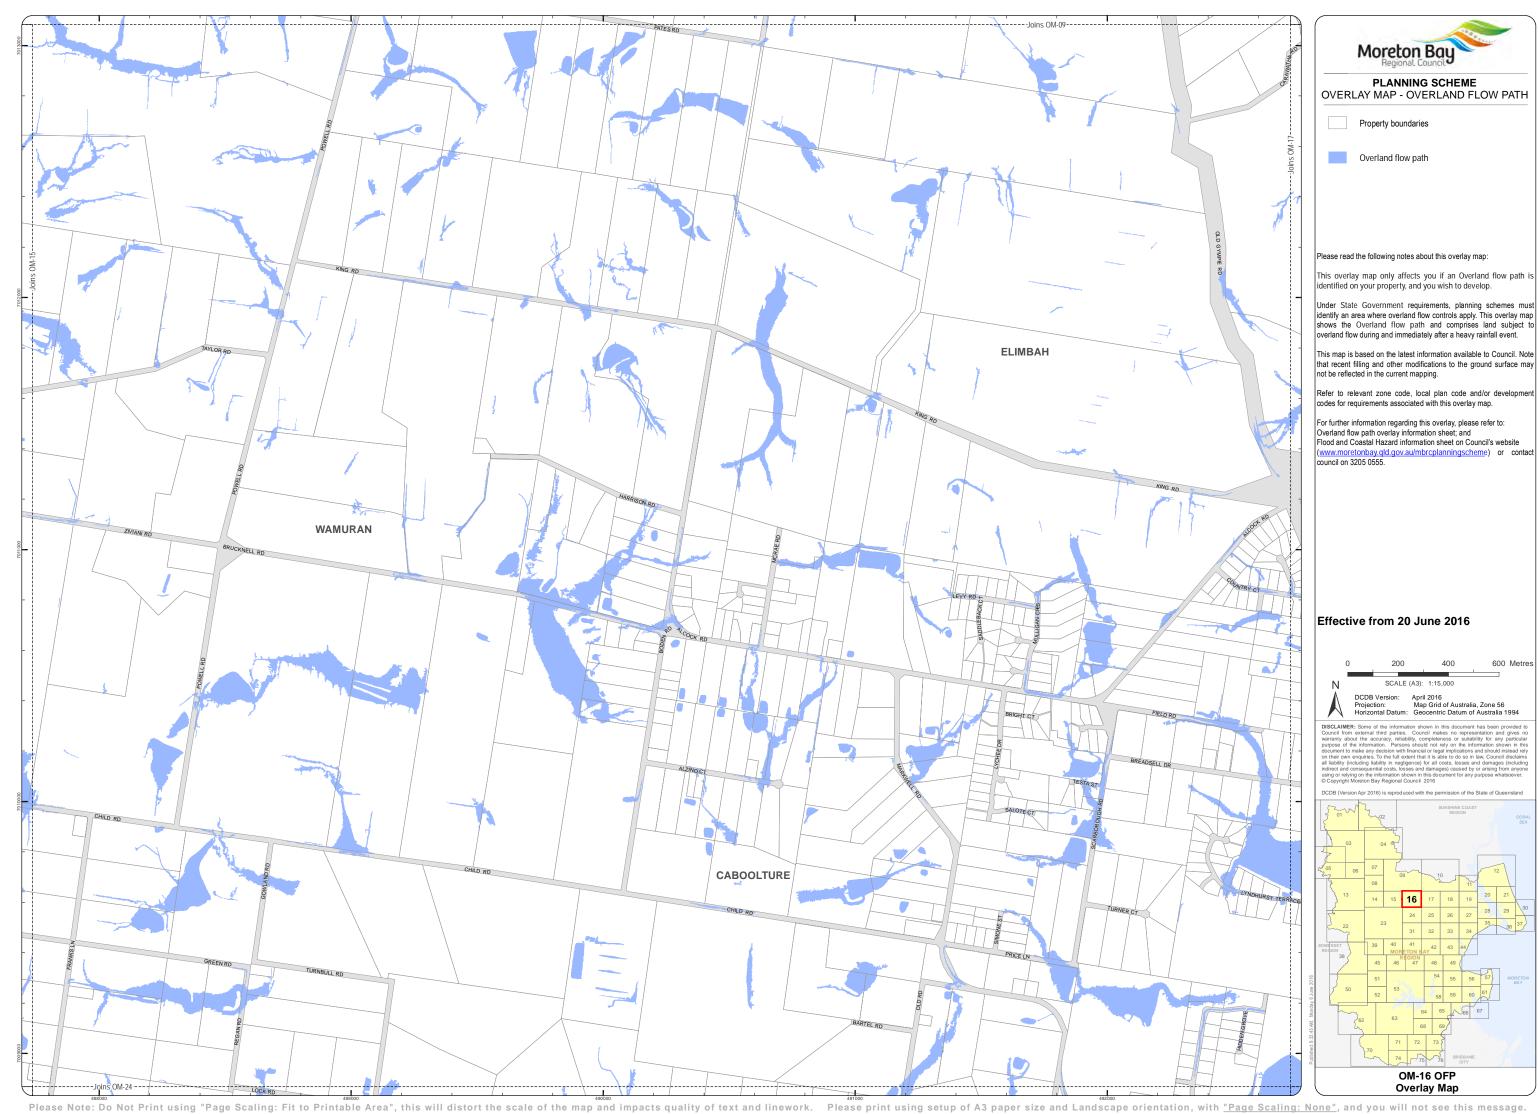

Moreton Bay PLANNING SCHEME
OVERLAY MAP - OVERLAND FLOW PATH

Overland flow path

Please read the following notes about this overlay map:

This overlay map only affects you if an Overland flow path is identified on your property, and you wish to develop.

Under State Government requirements, planning schemes must identify an area where overland flow controls apply. This overlay map shows the Overland flow path and comprises land subject to overland flow during and immediately after a heavy rainfall event.

This map is based on the latest information available to Council. Note that recent filling and other modifications to the ground surface may not be reflected in the current mapping.

Refer to relevant zone code, local plan code and/or developr