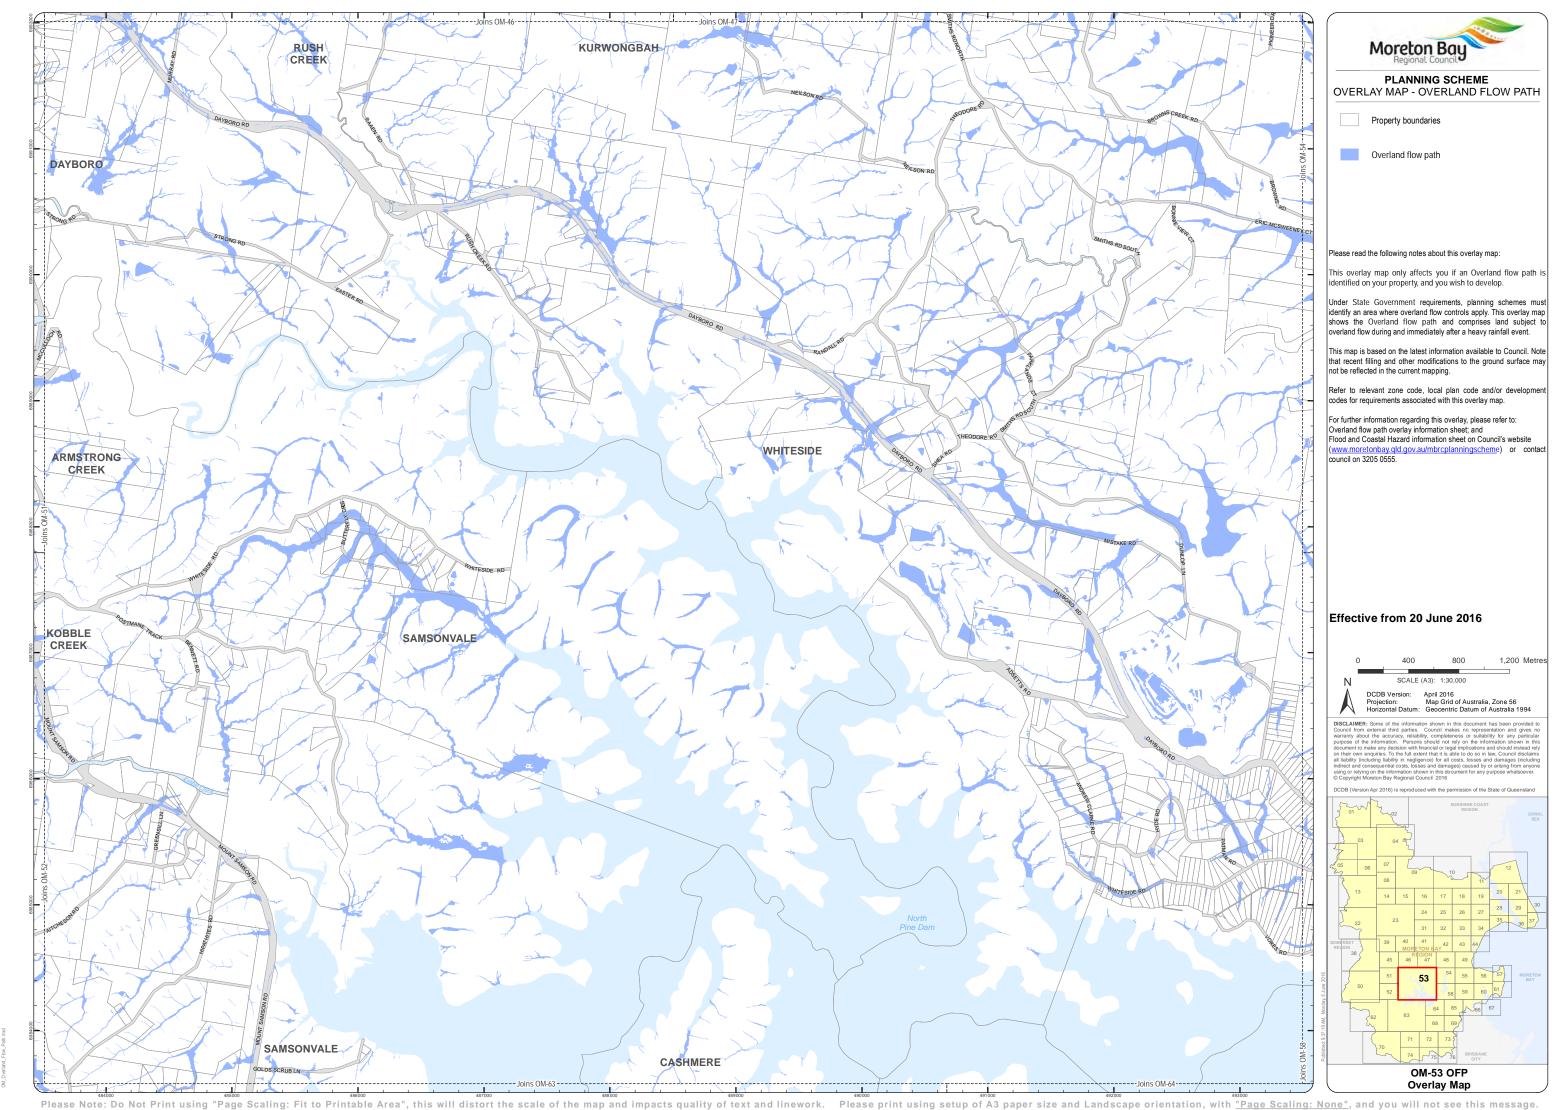

Moreton Bay PLANNING SCHEME
OVERLAY MAP - OVERLAND FLOW PATH

Overland flow path

Please read the following notes about this overlay map:

This overlay map only affects you if an Overland flow path is identified on your property, and you wish to develop.

Under State Government requirements, planning schemes must identify an area where overland flow controls apply. This overlay map shows the Overland flow path and comprises land subject to overland flow during and immediately after a heavy rainfall event.

This map is based on the latest information available to Council. Note that recent filling and other modifications to the ground surface may not be reflected in the current mapping.

Refer to relevant zone code, local plan code and/or developr

For further information regarding this overlay, please refer to: Overland flow path overlay information sheet; and Flood and Coastal Hazard information sheet on Council's website (www.moretonbay.qld.gov.au/mbrcplanningscheme) or contact council on 3205 0555.

## Effective from 20 June 2016

600 Metres