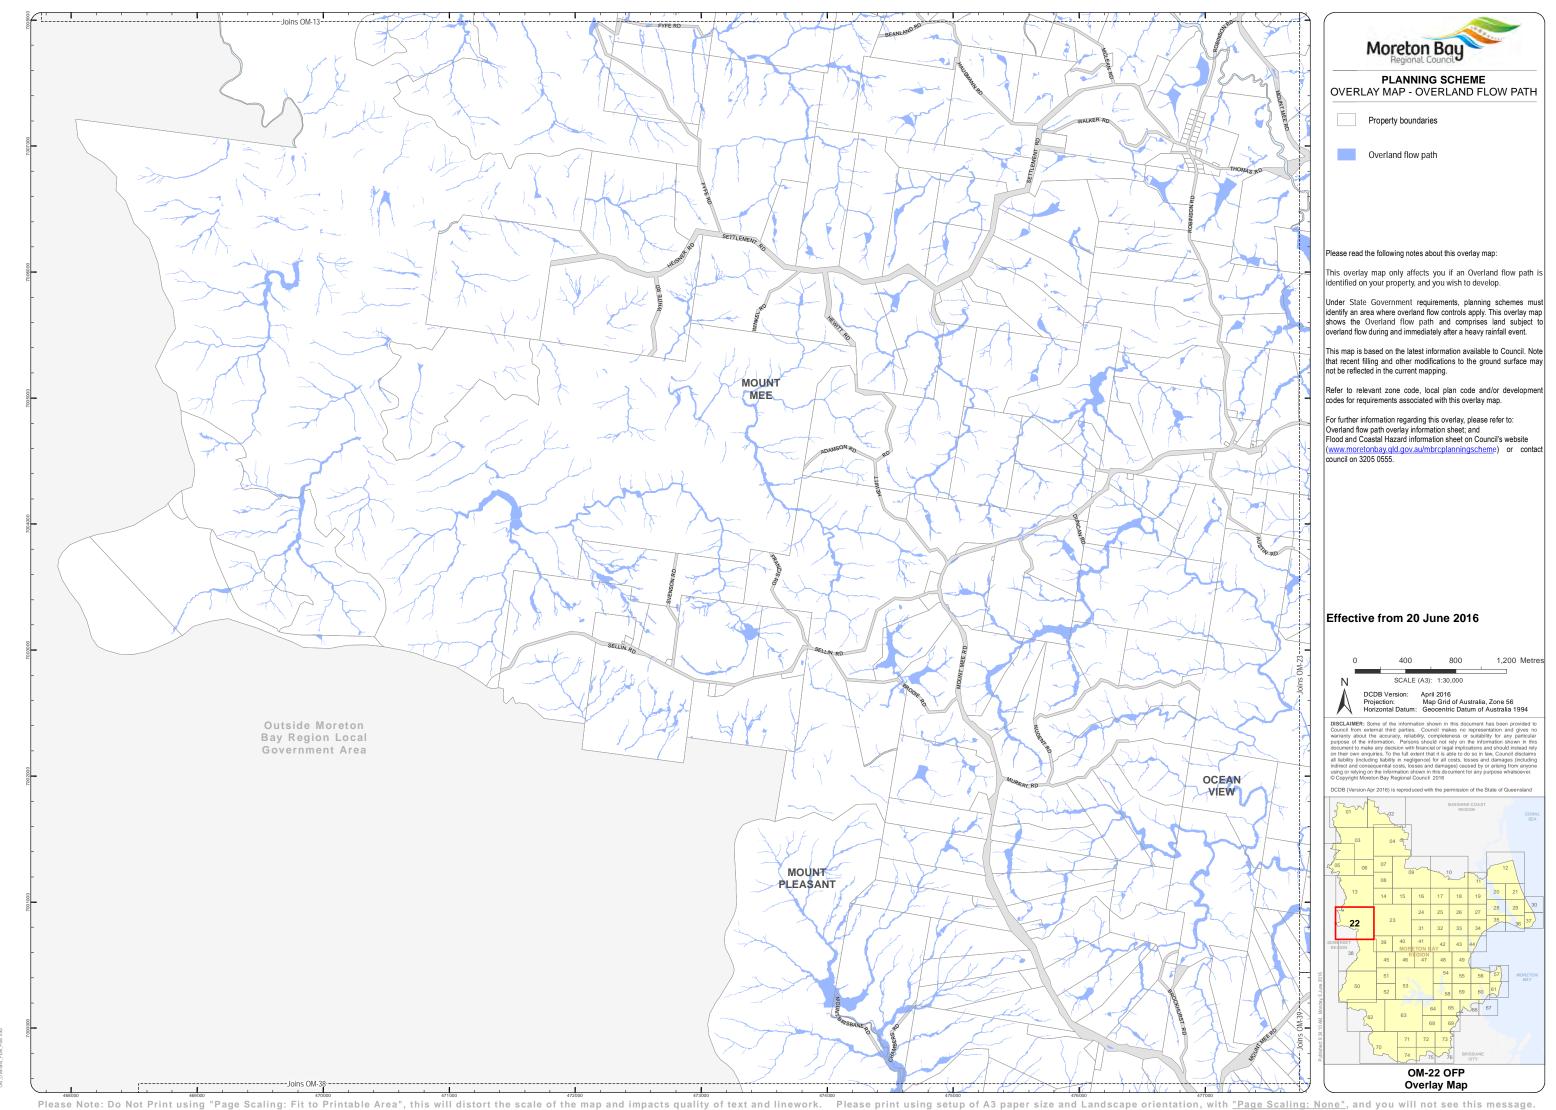

Moreton Bay PLANNING SCHEME
OVERLAY MAP - OVERLAND FLOW PATH

Overland flow path

Please read the following notes about this overlay map:

This overlay map only affects you if an Overland flow path is identified on your property, and you wish to develop.

Under State Government requirements, planning schemes must identify an area where overland flow controls apply. This overlay map shows the Overland flow path and comprises land subject to overland flow during and immediately after a heavy rainfall event.

This map is based on the latest information available to Council. Note that recent filling and other modifications to the ground surface may not be reflected in the current mapping.

Refer to relevant zone code, local plan code and/or developr

For further information regarding this overlay, please refer to: Overland flow path overlay information sheet; and Flood and Coastal Hazard information sheet on Council's website (www.moretonbay.qld.gov.au/mbrcplanningscheme) or contact council on 3205 0555.

## Effective from 20 June 2016

600 Metres