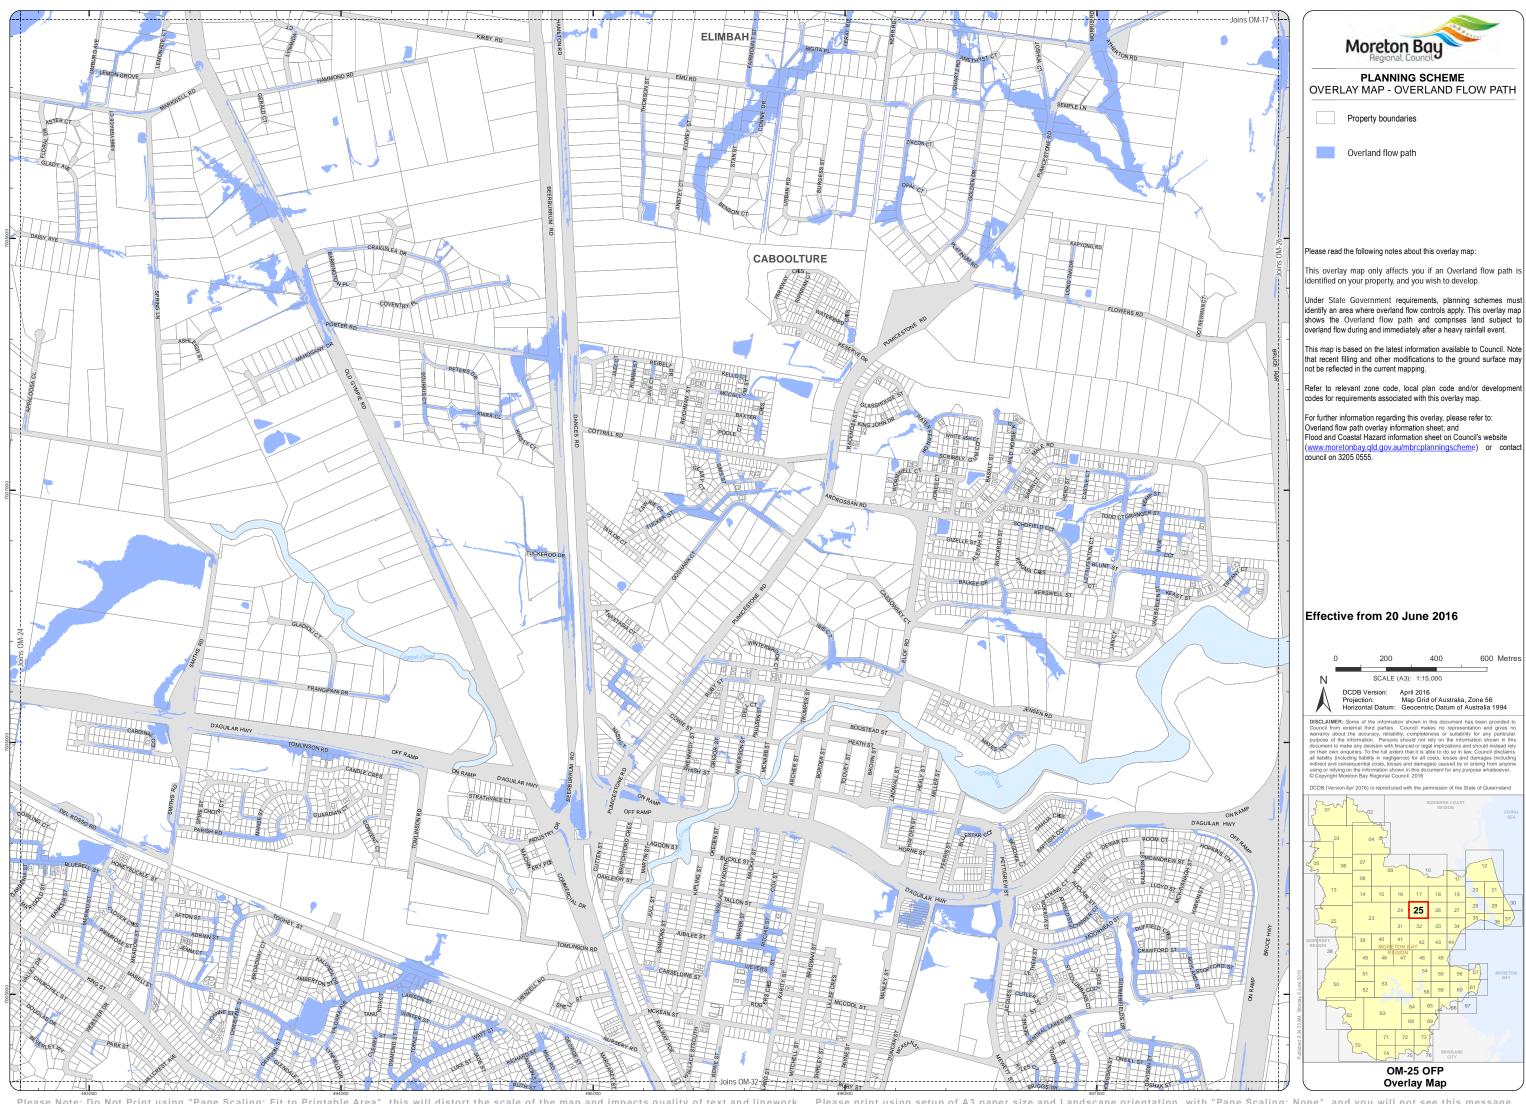

Moreton Bay PLANNING SCHEME
OVERLAY MAP - OVERLAND FLOW PATH

Overland flow path

Please read the following notes about this overlay map:

This overlay map only affects you if an Overland flow path is identified on your property, and you wish to develop.

Under State Government requirements, planning schemes must identify an area where overland flow controls apply. This overlay map shows the Overland flow path and comprises land subject to overland flow during and immediately after a heavy rainfall event.

This map is based on the latest information available to Council. Note that recent filling and other modifications to the ground surface may not be reflected in the current mapping.

Refer to relevant zone code, local plan code and/or developr

For further information regarding this overlay, please refer to: Overland flow path overlay information sheet; and Flood and Coastal Hazard information sheet on Council's website (www.moretonbay.qld.gov.au/mbrcplanningscheme) or contact council on 3205 0555.

## Effective from 20 June 2016

600 Metres