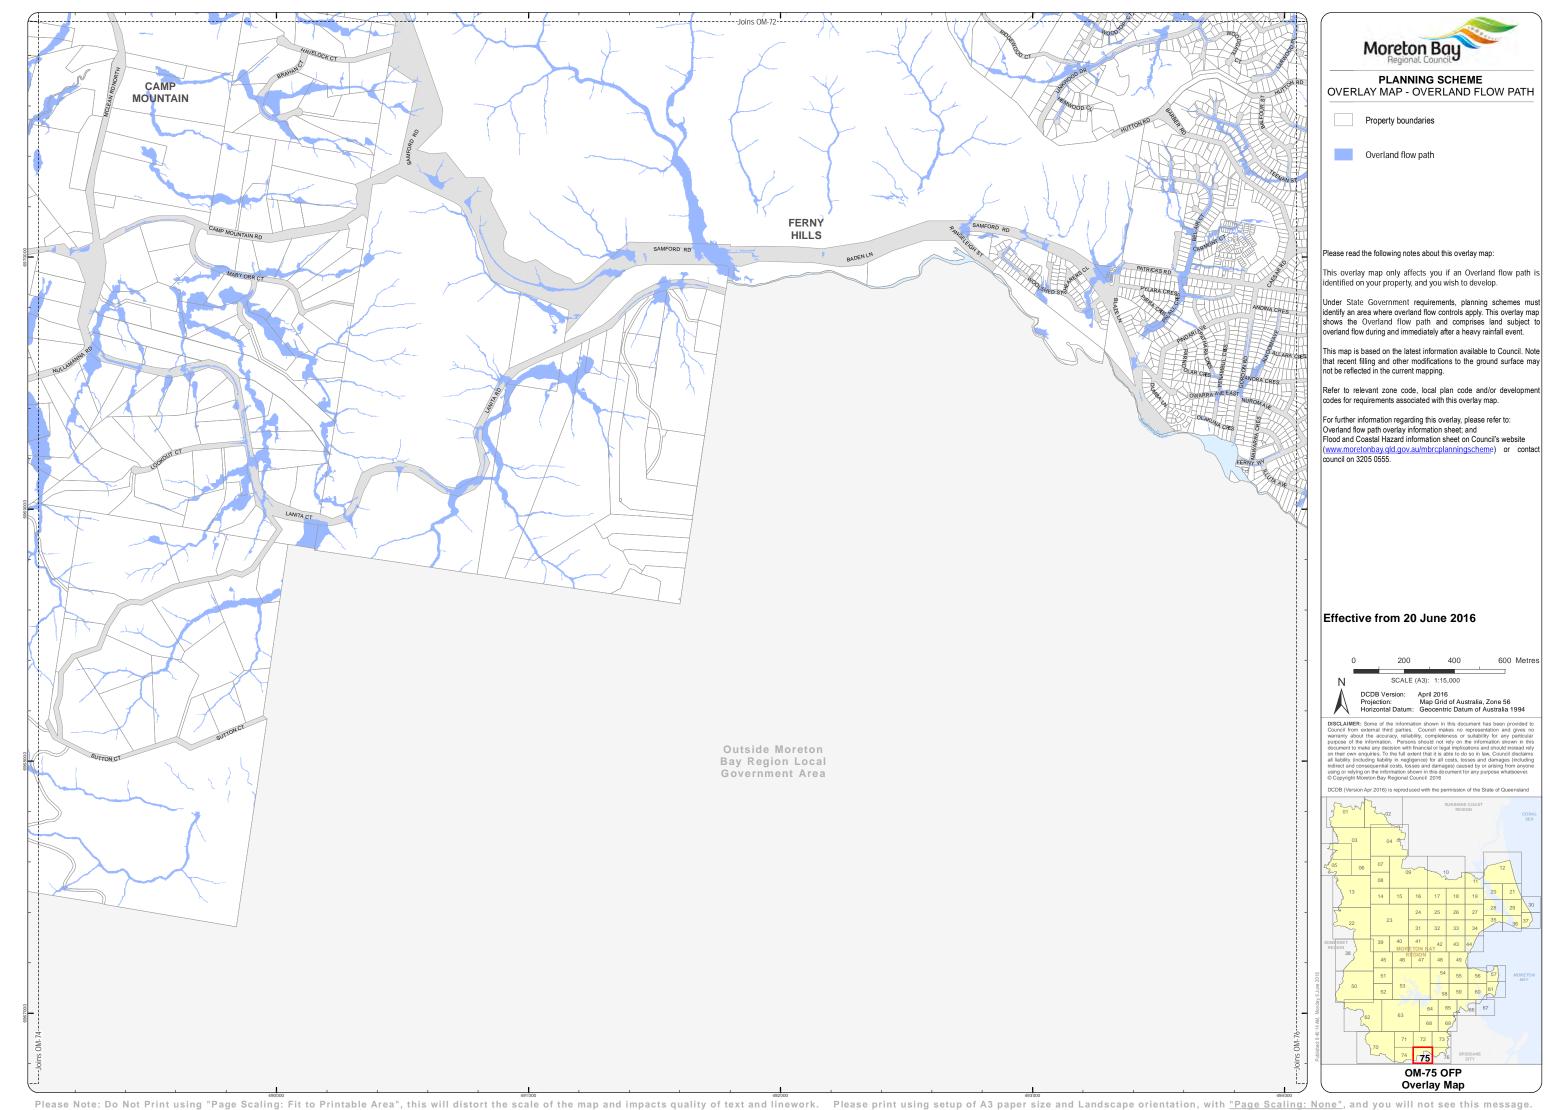

Moreton Bay PLANNING SCHEME
OVERLAY MAP - OVERLAND FLOW PATH

Overland flow path

Please read the following notes about this overlay map:

This overlay map only affects you if an Overland flow path is identified on your property, and you wish to develop.

Under State Government requirements, planning schemes must identify an area where overland flow controls apply. This overlay map shows the Overland flow path and comprises land subject to overland flow during and immediately after a heavy rainfall event.

This map is based on the latest information available to Council. Note that recent filling and other modifications to the ground surface may not be reflected in the current mapping.

Refer to relevant zone code, local plan code and/or developr

For further information regarding this overlay, please refer to: Overland flow path overlay information sheet; and Flood and Coastal Hazard information sheet on Council's website (www.moretonbay.qld.gov.au/mbrcplanningscheme) or contact council on 3205 0555.

## Effective from 20 June 2016

600 Metres