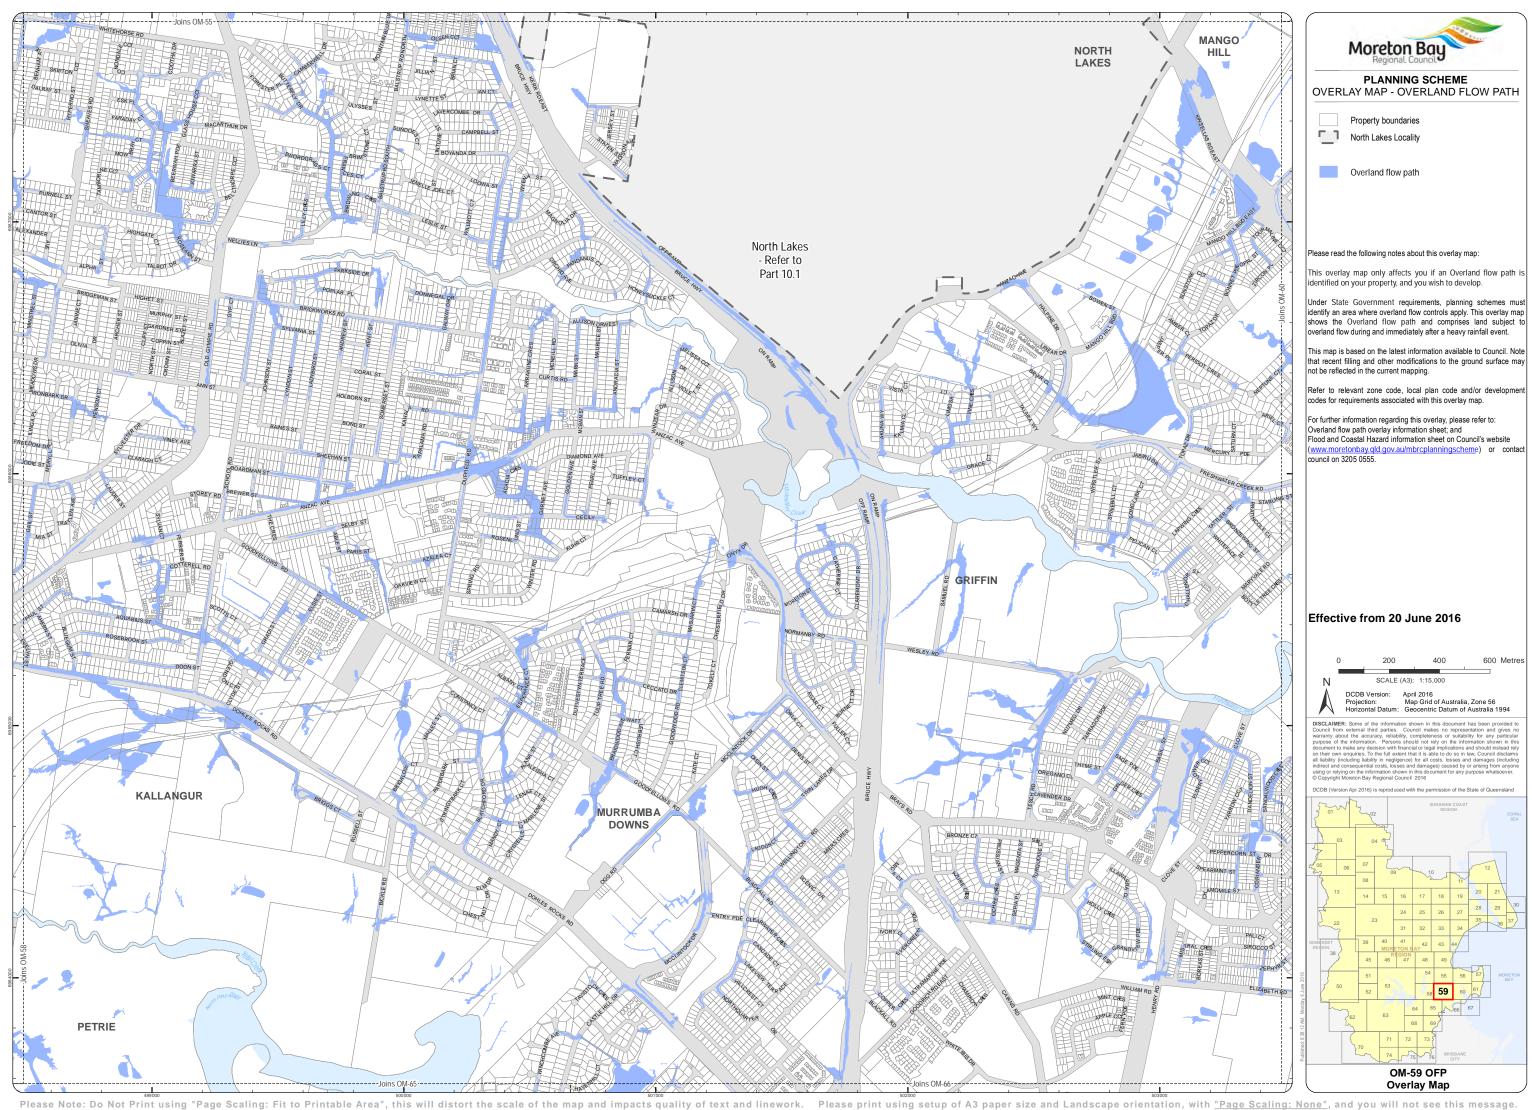

Moreton Bay PLANNING SCHEME
OVERLAY MAP - OVERLAND FLOW PATH

Overland flow path

Please read the following notes about this overlay map:

This overlay map only affects you if an Overland flow path is identified on your property, and you wish to develop.

Under State Government requirements, planning schemes must identify an area where overland flow controls apply. This overlay map shows the Overland flow path and comprises land subject to overland flow during and immediately after a heavy rainfall event.

This map is based on the latest information available to Council. Note that recent filling and other modifications to the ground surface may not be reflected in the current mapping.

Refer to relevant zone code, local plan code and/or developr

For further information regarding this overlay, please refer to: Overland flow path overlay information sheet; and Flood and Coastal Hazard information sheet on Council's website (www.moretonbay.qld.gov.au/mbrcplanningscheme) or contact council on 3205 0555.

## Effective from 20 June 2016

600 Metres