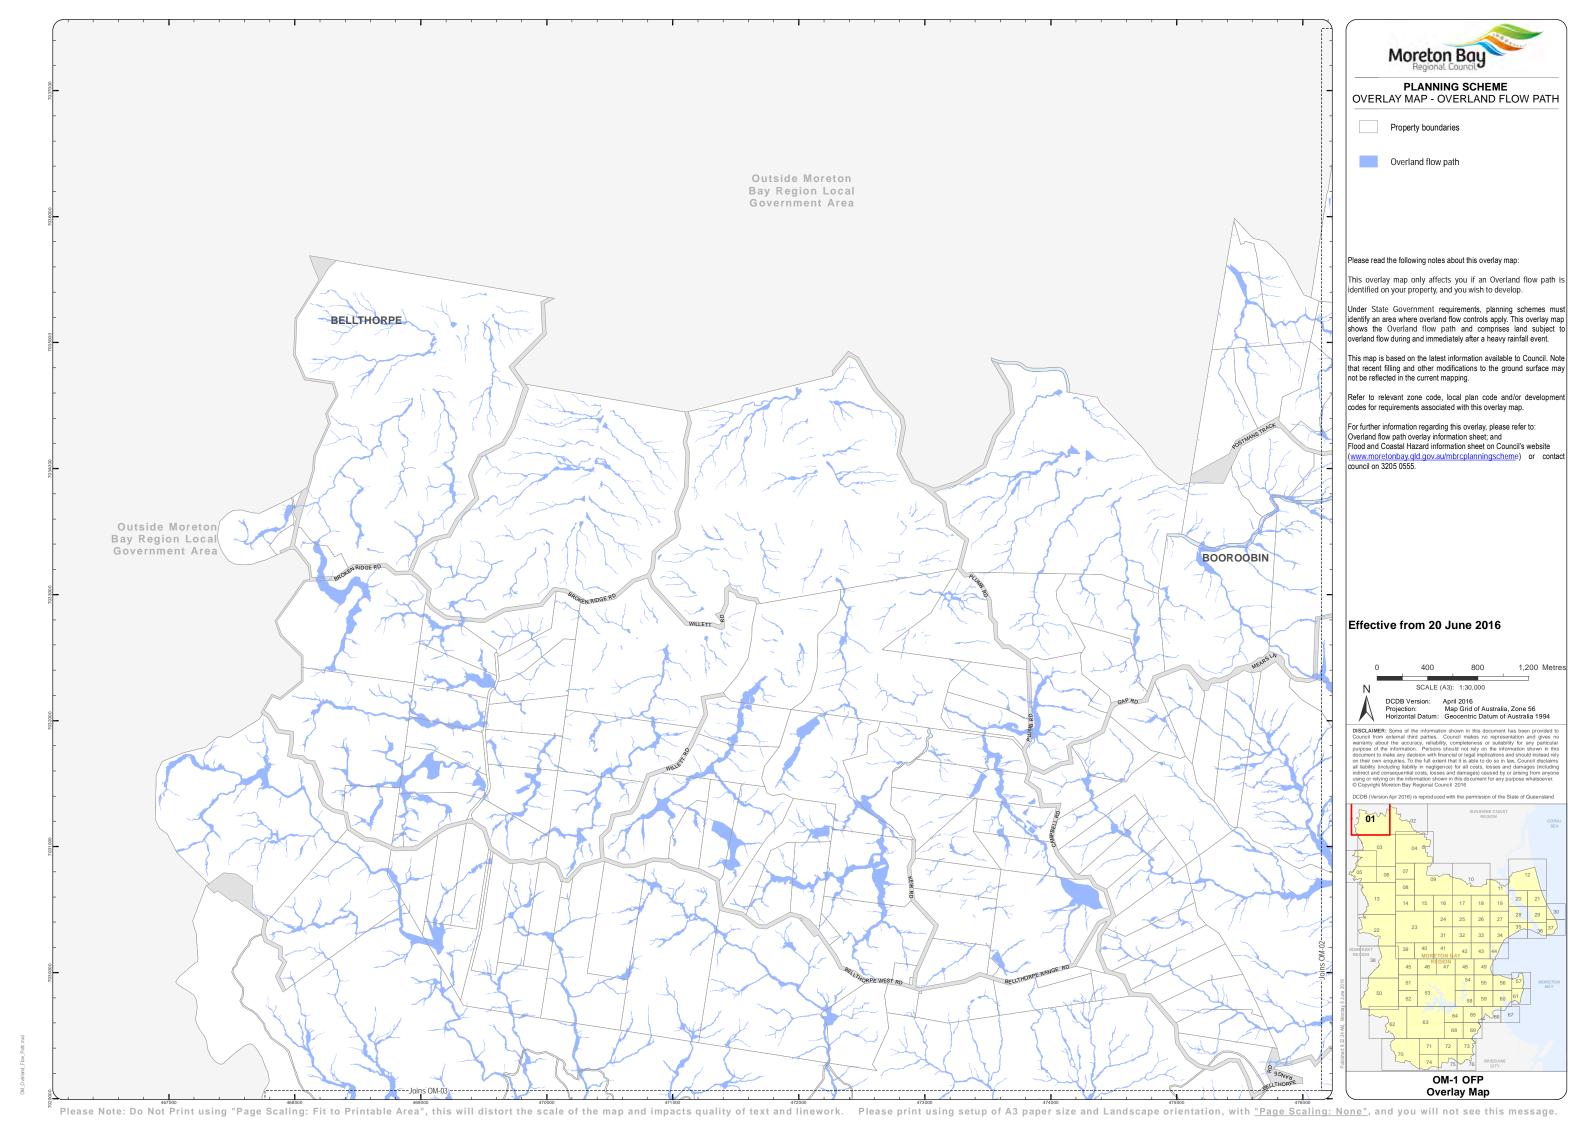

Moreton Bay PLANNING SCHEME
OVERLAY MAP - OVERLAND FLOW PATH

Overland flow path

Please read the following notes about this overlay map:

This overlay map only affects you if an Overland flow path is identified on your property, and you wish to develop.

Under State Government requirements, planning schemes must identify an area where overland flow controls apply. This overlay map shows the Overland flow path and comprises land subject to overland flow during and immediately after a heavy rainfall event.

This map is based on the latest information available to Council. Note that recent filling and other modifications to the ground surface may not be reflected in the current mapping.

Refer to relevant zone code, local plan code and/or developr