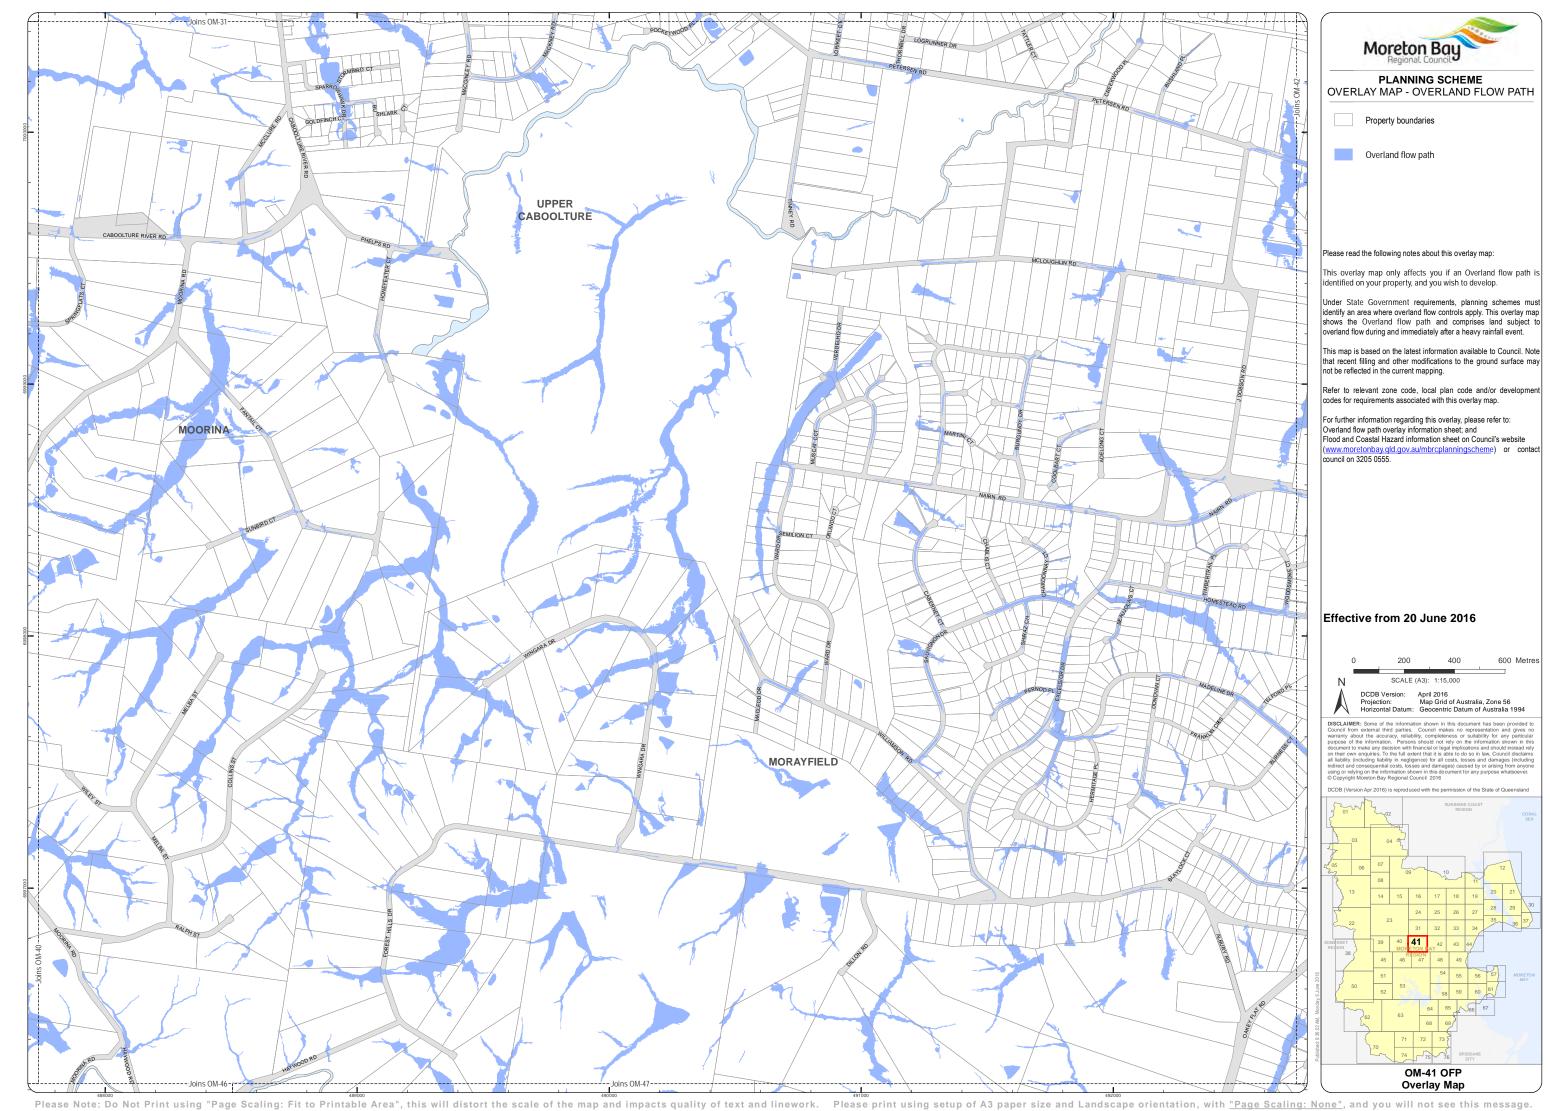

Moreton Bay PLANNING SCHEME
OVERLAY MAP - OVERLAND FLOW PATH

Overland flow path

Please read the following notes about this overlay map:

This overlay map only affects you if an Overland flow path is identified on your property, and you wish to develop.

Under State Government requirements, planning schemes must identify an area where overland flow controls apply. This overlay map shows the Overland flow path and comprises land subject to overland flow during and immediately after a heavy rainfall event.

This map is based on the latest information available to Council. Note that recent filling and other modifications to the ground surface may not be reflected in the current mapping.

Refer to relevant zone code, local plan code and/or developr

For further information regarding this overlay, please refer to: Overland flow path overlay information sheet; and Flood and Coastal Hazard information sheet on Council's website (www.moretonbay.qld.gov.au/mbrcplanningscheme) or contact council on 3205 0555.

## Effective from 20 June 2016

600 Metres