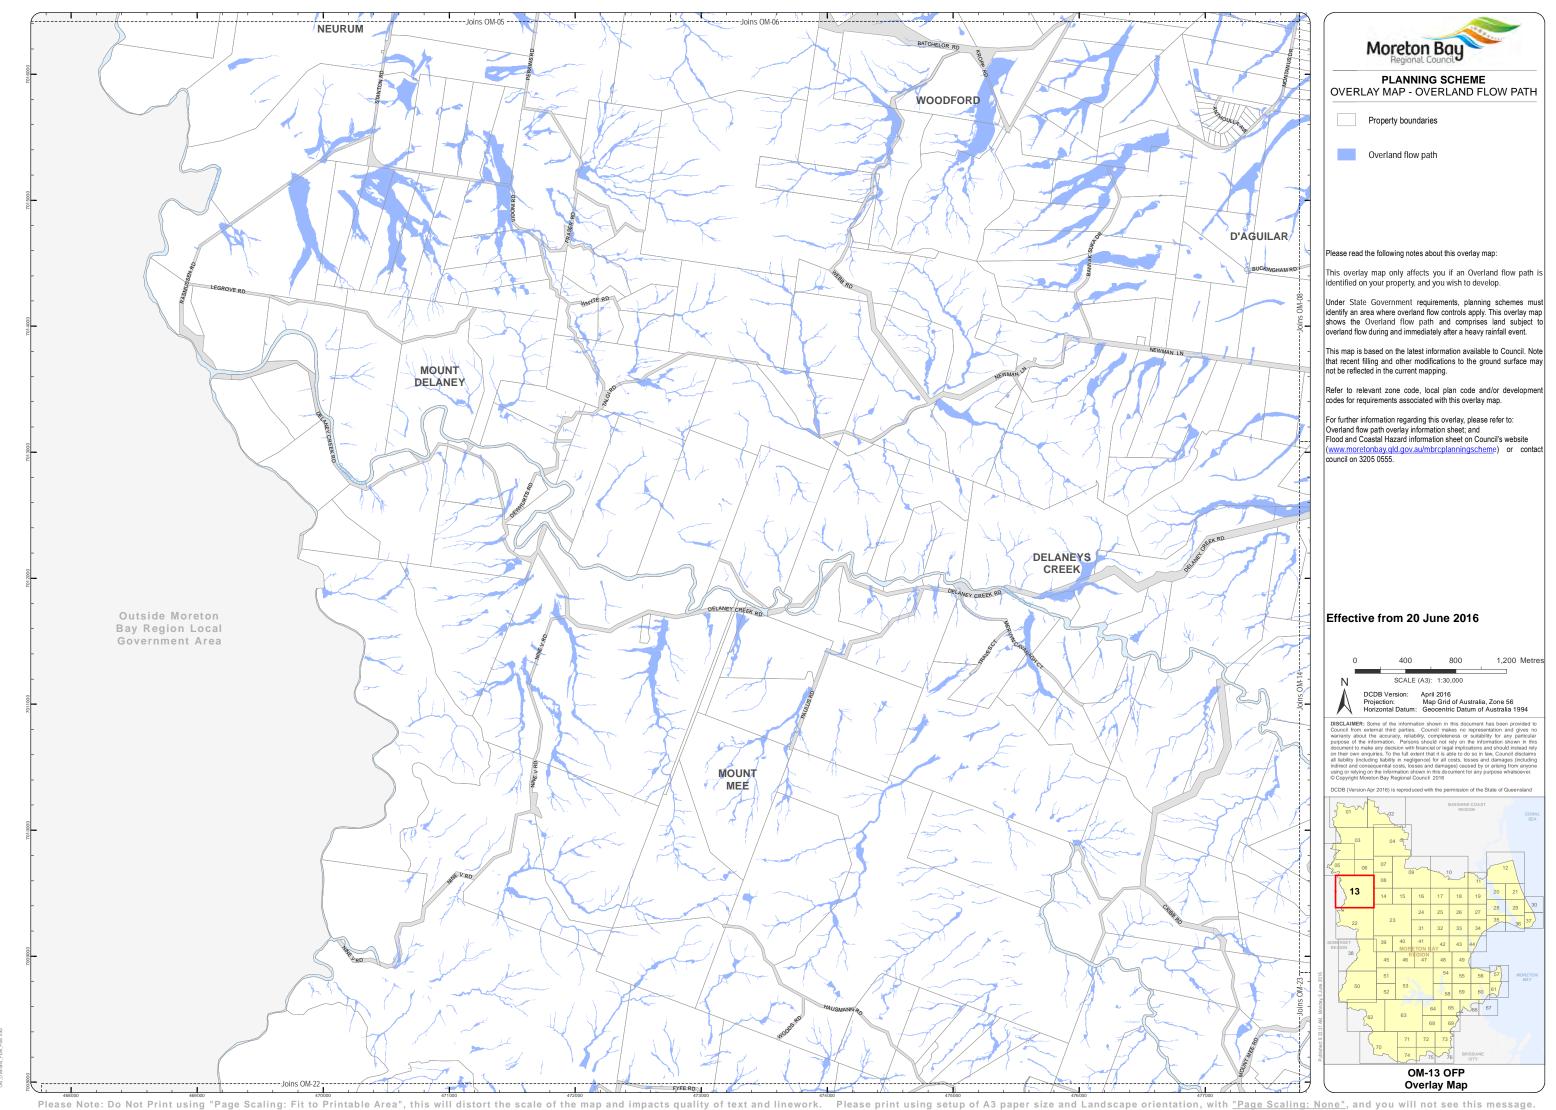

Moreton Bay PLANNING SCHEME
OVERLAY MAP - OVERLAND FLOW PATH

Overland flow path

Please read the following notes about this overlay map:

This overlay map only affects you if an Overland flow path is identified on your property, and you wish to develop.

Under State Government requirements, planning schemes must identify an area where overland flow controls apply. This overlay map shows the Overland flow path and comprises land subject to overland flow during and immediately after a heavy rainfall event.

This map is based on the latest information available to Council. Note that recent filling and other modifications to the ground surface may not be reflected in the current mapping.

Refer to relevant zone code, local plan code and/or developr