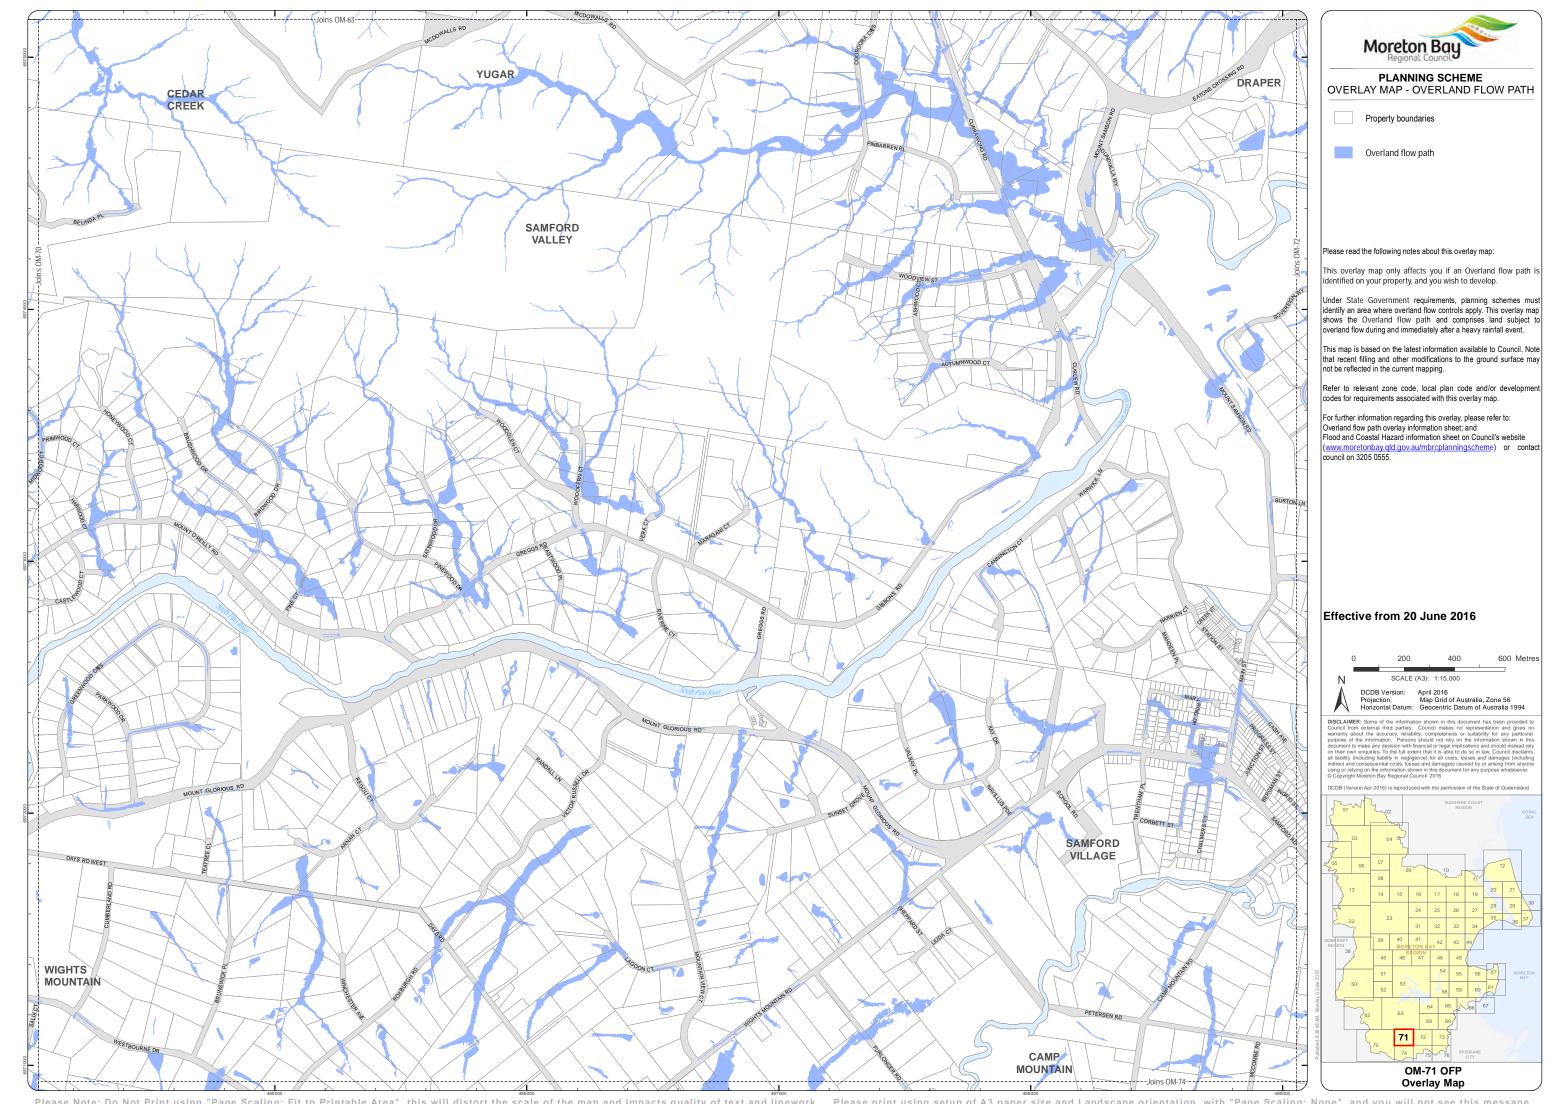

Moreton Bay PLANNING SCHEME
OVERLAY MAP - OVERLAND FLOW PATH

Overland flow path

Please read the following notes about this overlay map:

This overlay map only affects you if an Overland flow path is identified on your property, and you wish to develop.

Under State Government requirements, planning schemes must identify an area where overland flow controls apply. This overlay map shows the Overland flow path and comprises land subject to overland flow during and immediately after a heavy rainfall event.

This map is based on the latest information available to Council. Note that recent filling and other modifications to the ground surface may not be reflected in the current mapping.

Refer to relevant zone code, local plan code and/or developr

For further information regarding this overlay, please refer to: Overland flow path overlay information sheet; and Flood and Coastal Hazard information sheet on Council's website (www.moretonbay.qld.gov.au/mbrcplanningscheme) or contact council on 3205 0555.

## Effective from 20 June 2016

600 Metres