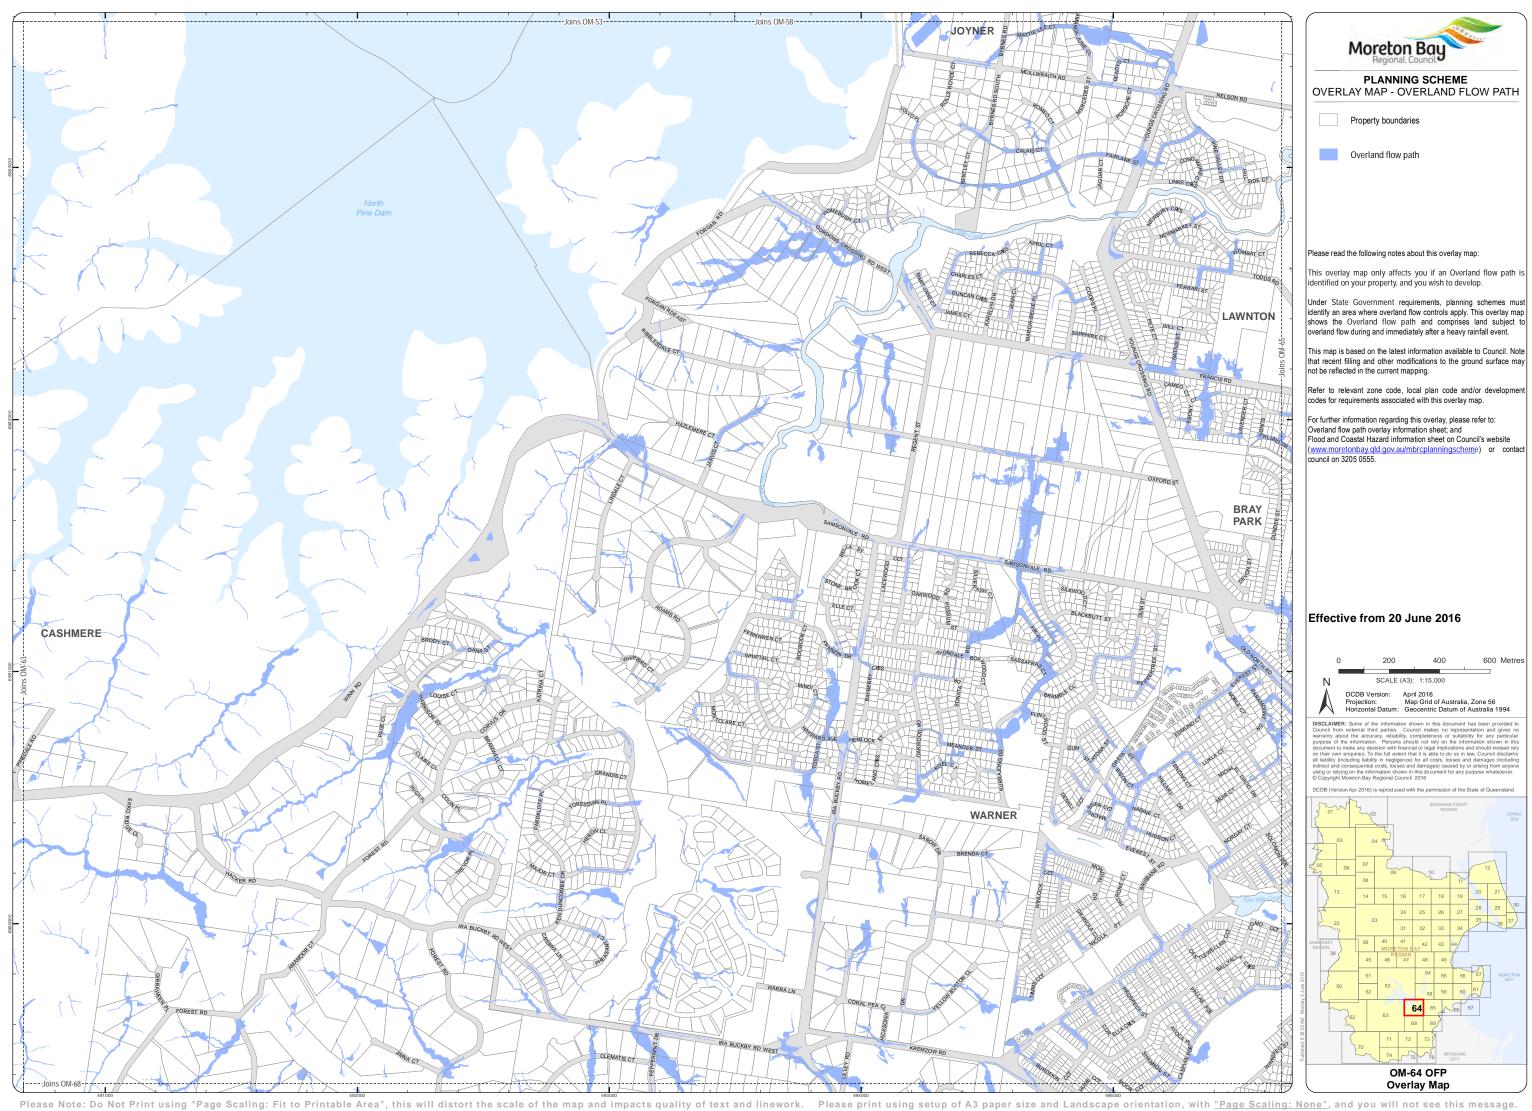

Moreton Bay PLANNING SCHEME
OVERLAY MAP - OVERLAND FLOW PATH

Overland flow path

Please read the following notes about this overlay map:

This overlay map only affects you if an Overland flow path is identified on your property, and you wish to develop.

Under State Government requirements, planning schemes must identify an area where overland flow controls apply. This overlay map shows the Overland flow path and comprises land subject to overland flow during and immediately after a heavy rainfall event.

This map is based on the latest information available to Council. Note that recent filling and other modifications to the ground surface may not be reflected in the current mapping.

Refer to relevant zone code, local plan code and/or developr