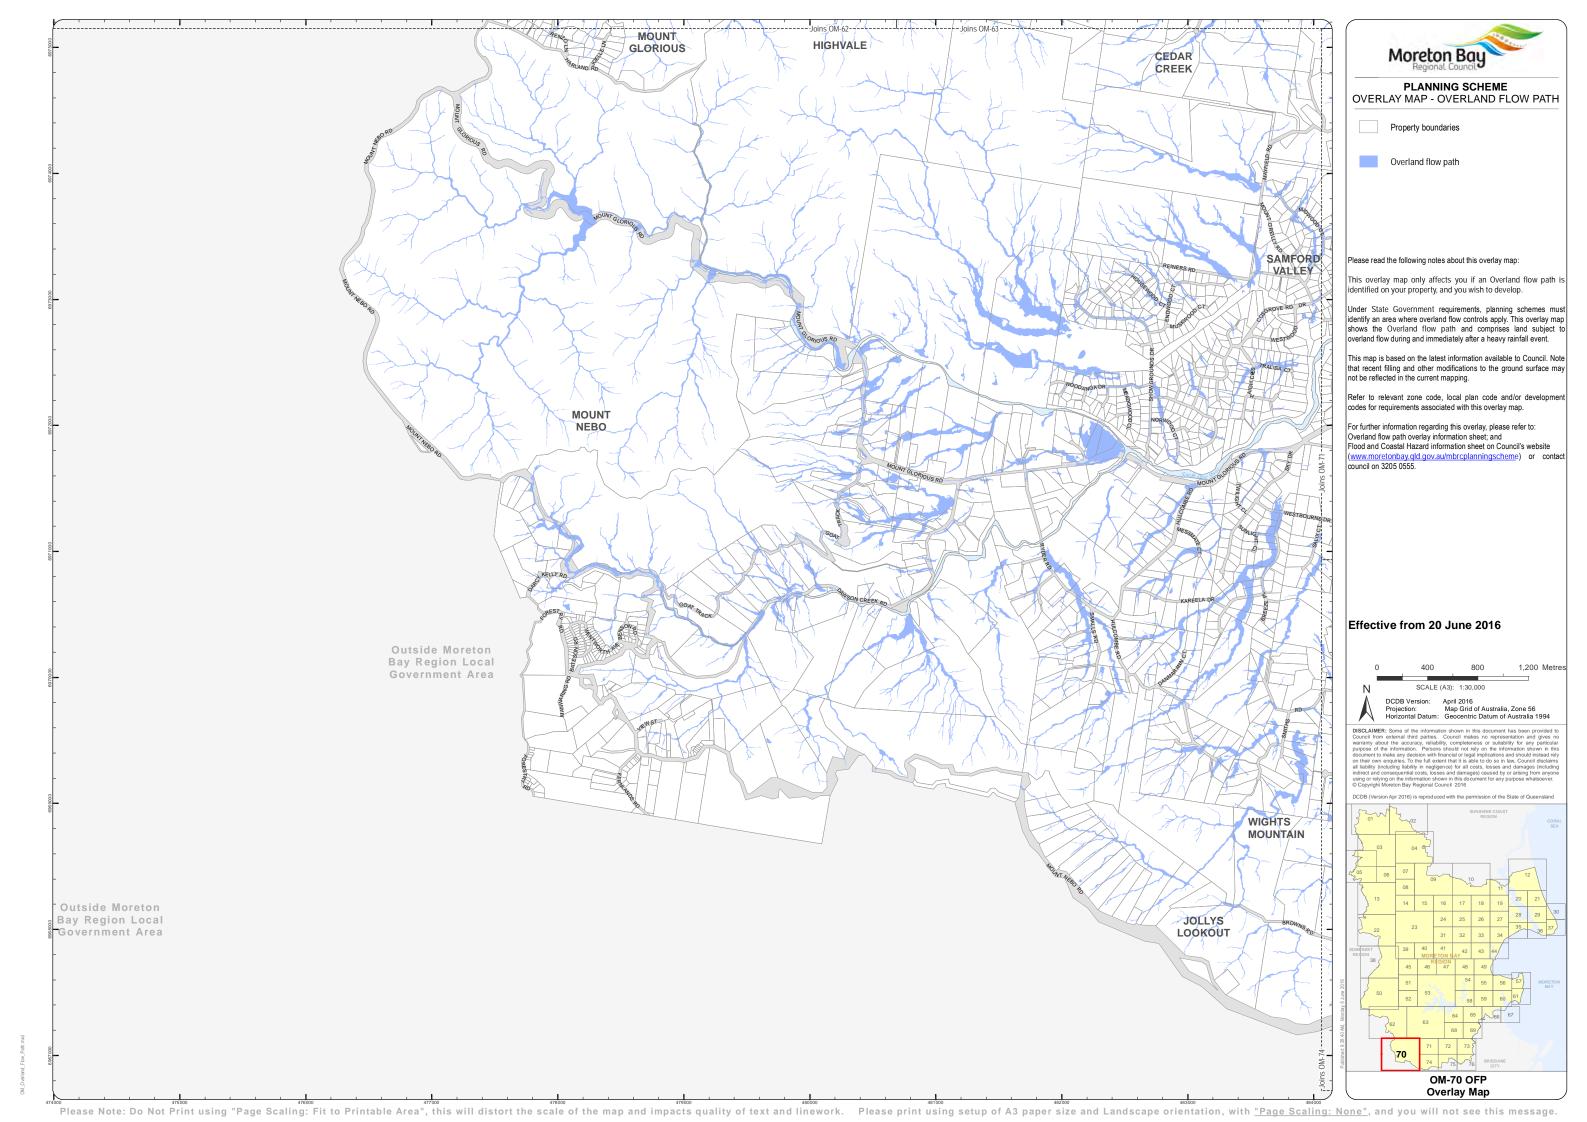

Moreton Bay PLANNING SCHEME
OVERLAY MAP - OVERLAND FLOW PATH

Overland flow path

Please read the following notes about this overlay map:

This overlay map only affects you if an Overland flow path is identified on your property, and you wish to develop.

Under State Government requirements, planning schemes must identify an area where overland flow controls apply. This overlay map shows the Overland flow path and comprises land subject to overland flow during and immediately after a heavy rainfall event.

This map is based on the latest information available to Council. Note that recent filling and other modifications to the ground surface may not be reflected in the current mapping.

Refer to relevant zone code, local plan code and/or developr

For further information regarding this overlay, please refer to: Overland flow path overlay information sheet; and Flood and Coastal Hazard information sheet on Council's website (www.moretonbay.qld.gov.au/mbrcplanningscheme) or contact council on 3205 0555.

## Effective from 20 June 2016

600 Metres