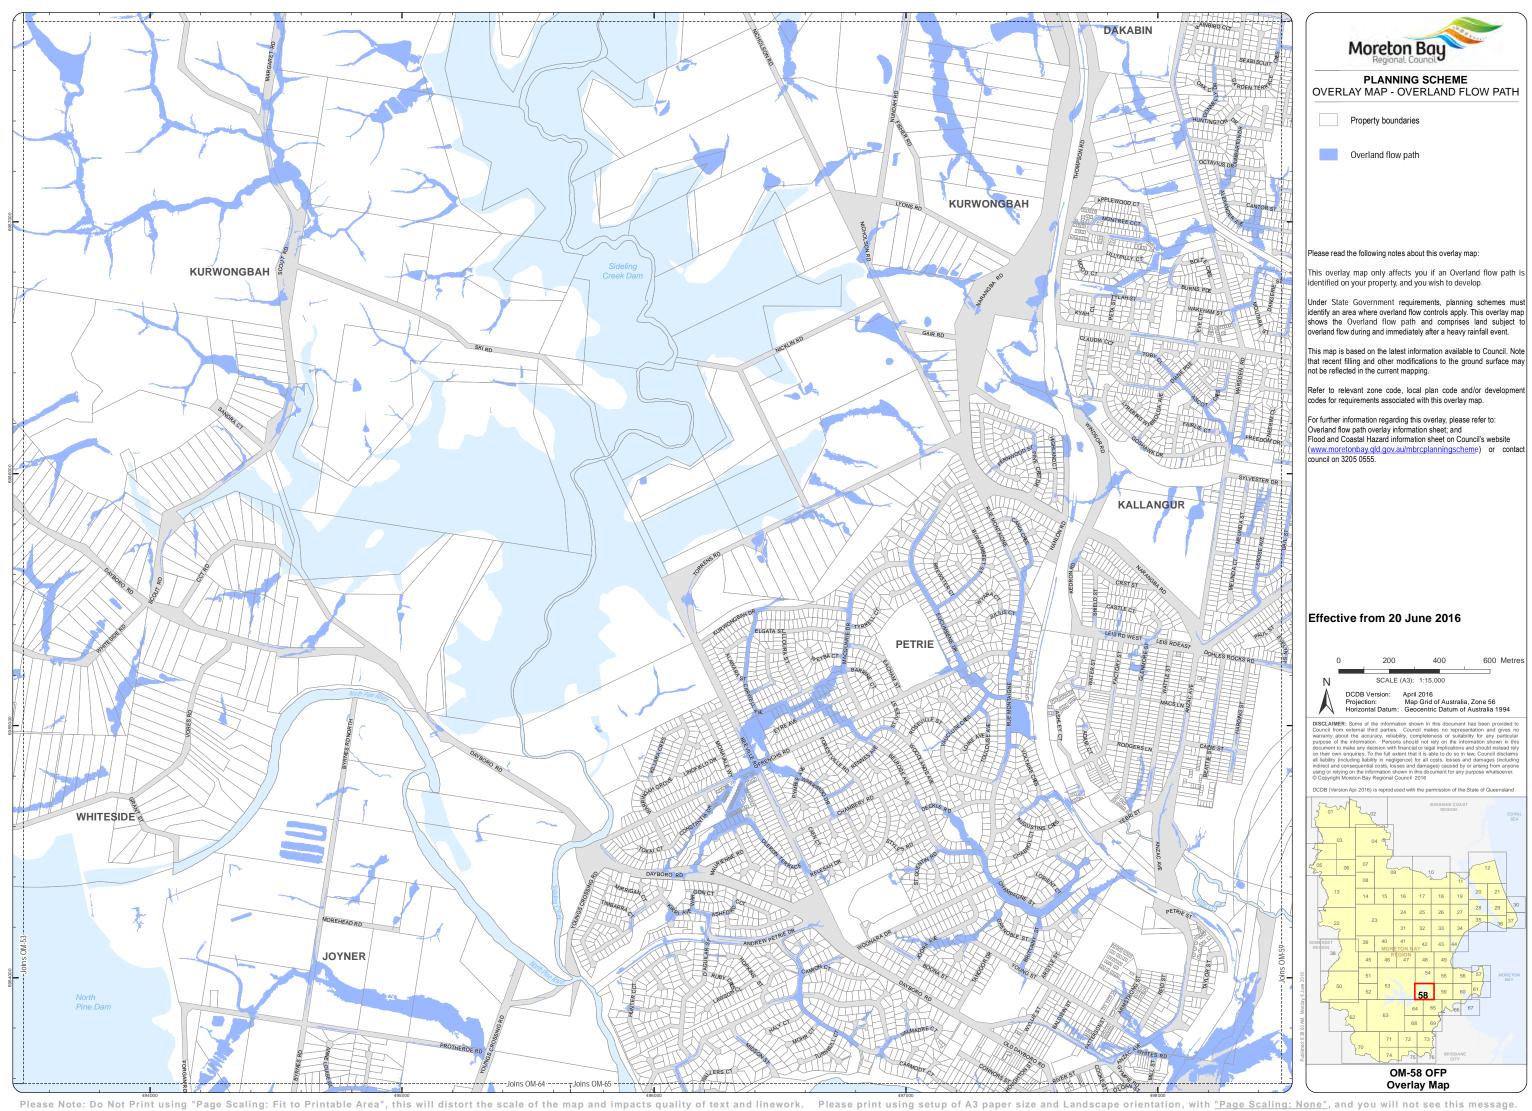

Moreton Bay PLANNING SCHEME
OVERLAY MAP - OVERLAND FLOW PATH

Overland flow path

Please read the following notes about this overlay map:

This overlay map only affects you if an Overland flow path is identified on your property, and you wish to develop.

Under State Government requirements, planning schemes must identify an area where overland flow controls apply. This overlay map shows the Overland flow path and comprises land subject to overland flow during and immediately after a heavy rainfall event.

This map is based on the latest information available to Council. Note that recent filling and other modifications to the ground surface may not be reflected in the current mapping.

Refer to relevant zone code, local plan code and/or developr

For further information regarding this overlay, please refer to: Overland flow path overlay information sheet; and Flood and Coastal Hazard information sheet on Council's website (www.moretonbay.qld.gov.au/mbrcplanningscheme) or contact council on 3205 0555.

## Effective from 20 June 2016

600 Metres