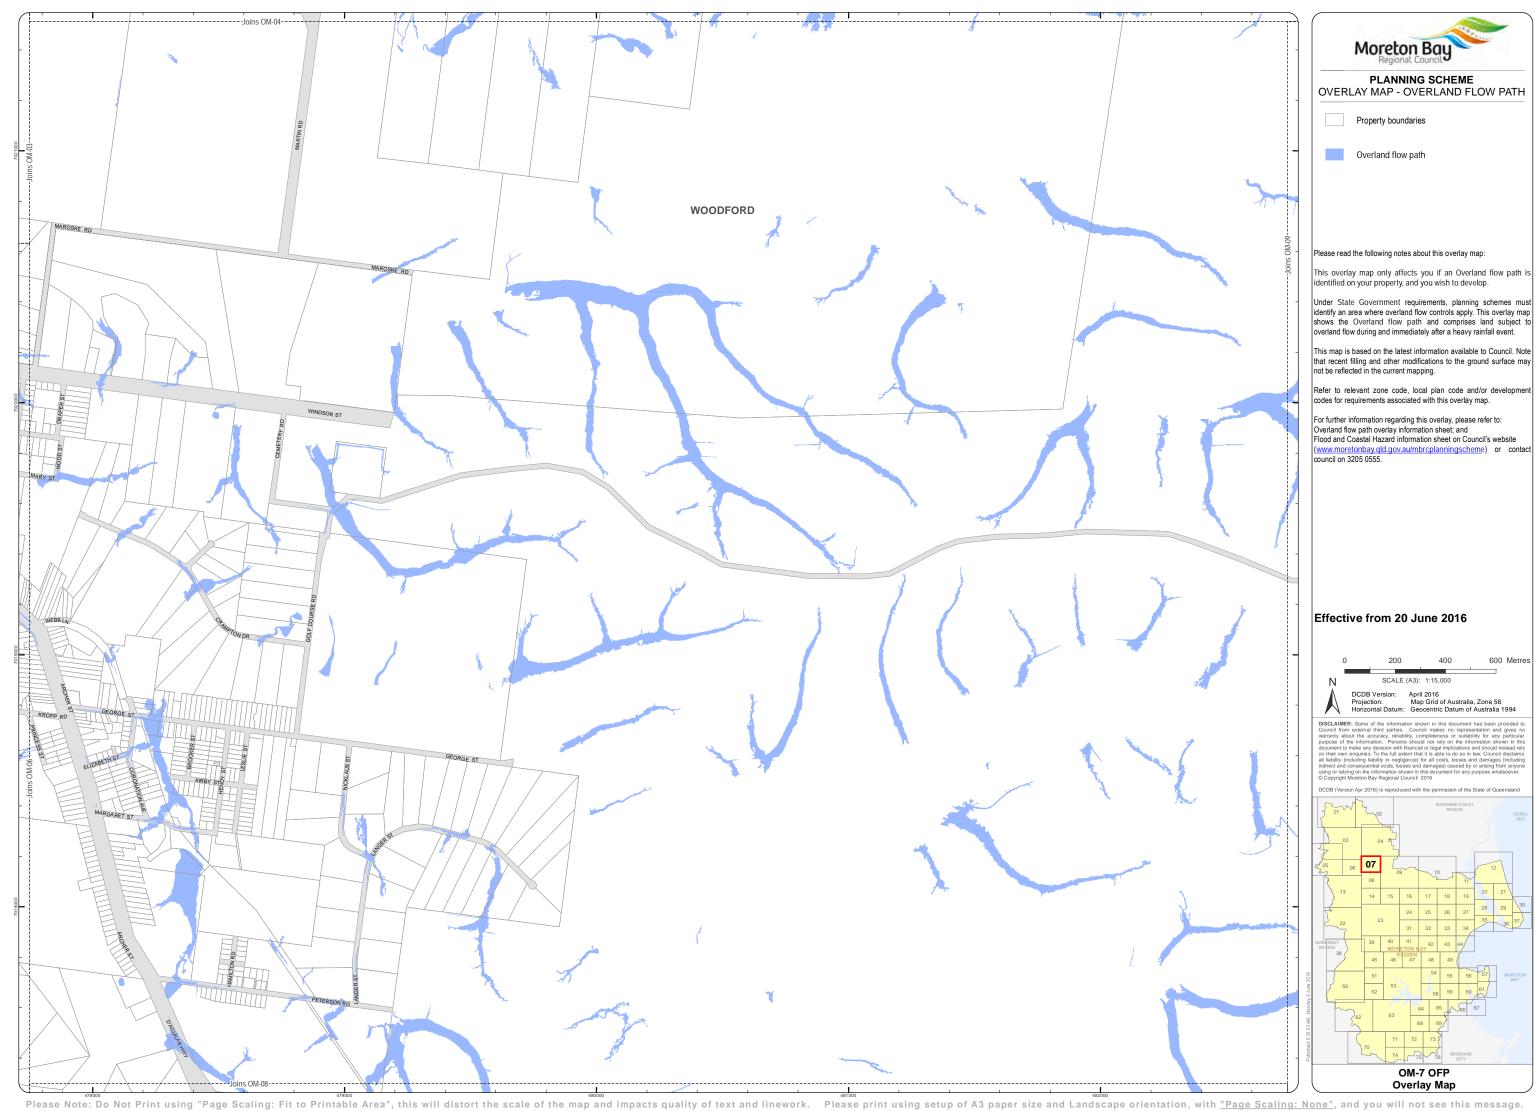

Moreton Bay PLANNING SCHEME
OVERLAY MAP - OVERLAND FLOW PATH

Overland flow path

Please read the following notes about this overlay map:

This overlay map only affects you if an Overland flow path is identified on your property, and you wish to develop.

Under State Government requirements, planning schemes must identify an area where overland flow controls apply. This overlay map shows the Overland flow path and comprises land subject to overland flow during and immediately after a heavy rainfall event.

This map is based on the latest information available to Council. Note that recent filling and other modifications to the ground surface may not be reflected in the current mapping.

Refer to relevant zone code, local plan code and/or developr