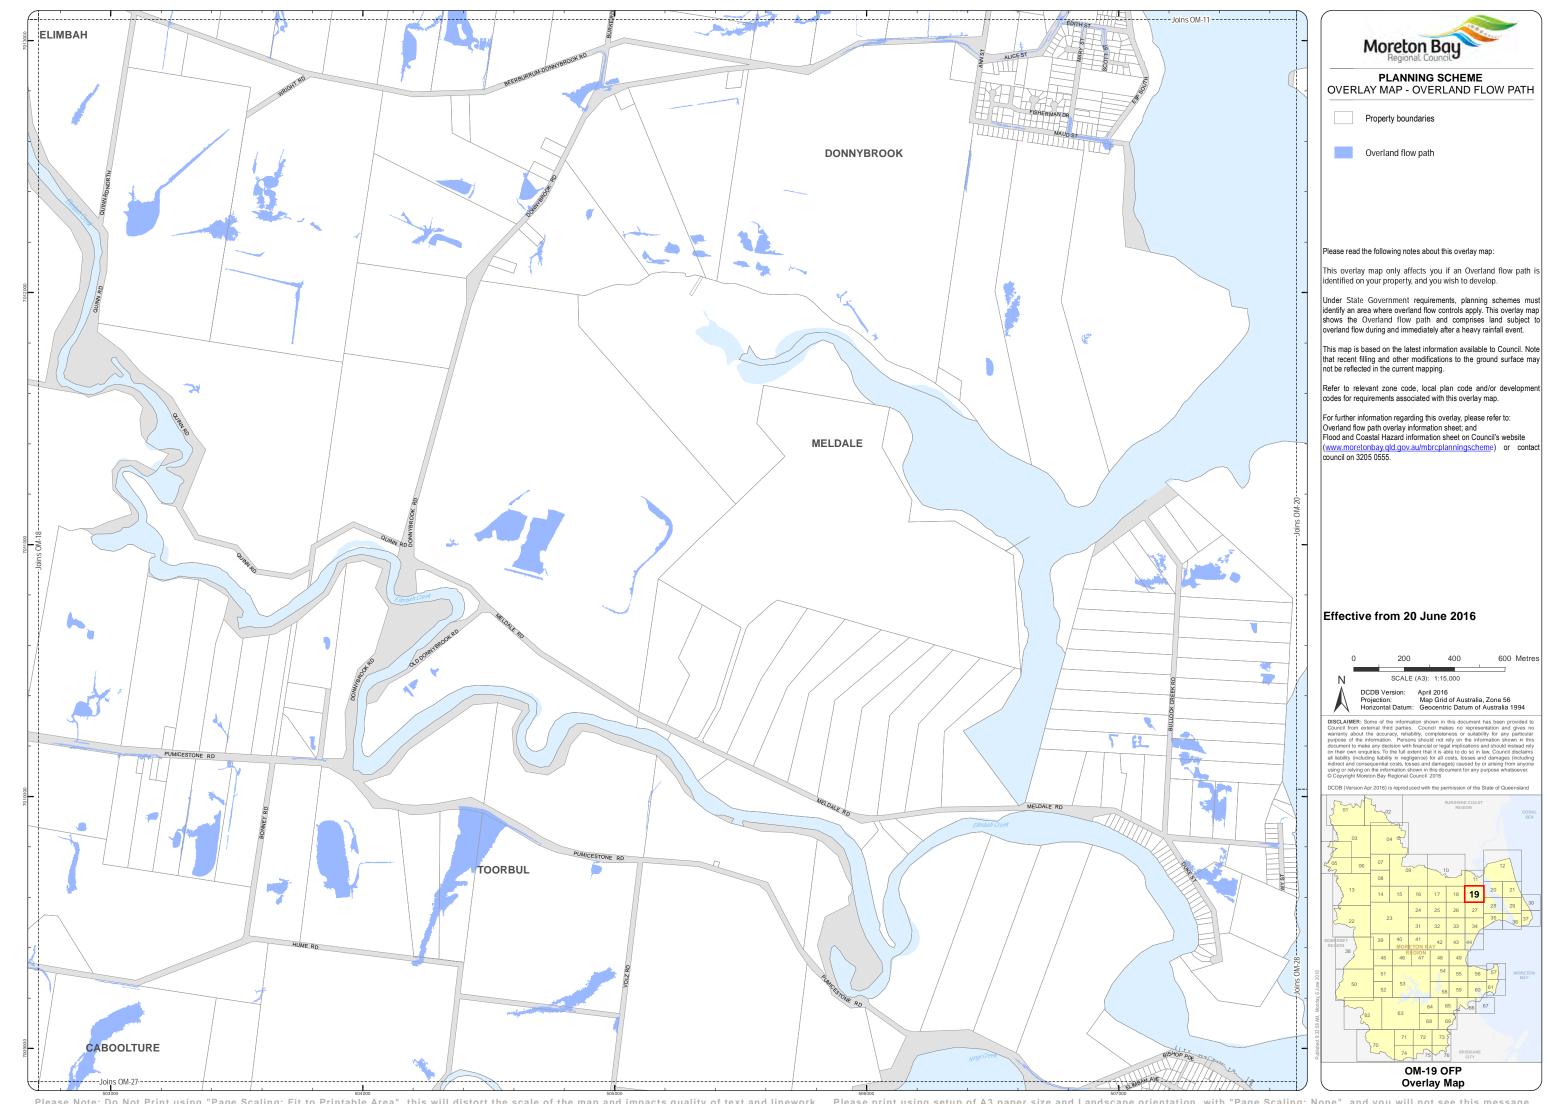

Moreton Bay PLANNING SCHEME
OVERLAY MAP - OVERLAND FLOW PATH

Overland flow path

Please read the following notes about this overlay map:

This overlay map only affects you if an Overland flow path is identified on your property, and you wish to develop.

Under State Government requirements, planning schemes must identify an area where overland flow controls apply. This overlay map shows the Overland flow path and comprises land subject to overland flow during and immediately after a heavy rainfall event.

This map is based on the latest information available to Council. Note that recent filling and other modifications to the ground surface may not be reflected in the current mapping.

Refer to relevant zone code, local plan code and/or developr

For further information regarding this overlay, please refer to: Overland flow path overlay information sheet; and Flood and Coastal Hazard information sheet on Council's website (www.moretonbay.qld.gov.au/mbrcplanningscheme) or contact council on 3205 0555.

## Effective from 20 June 2016

600 Metres