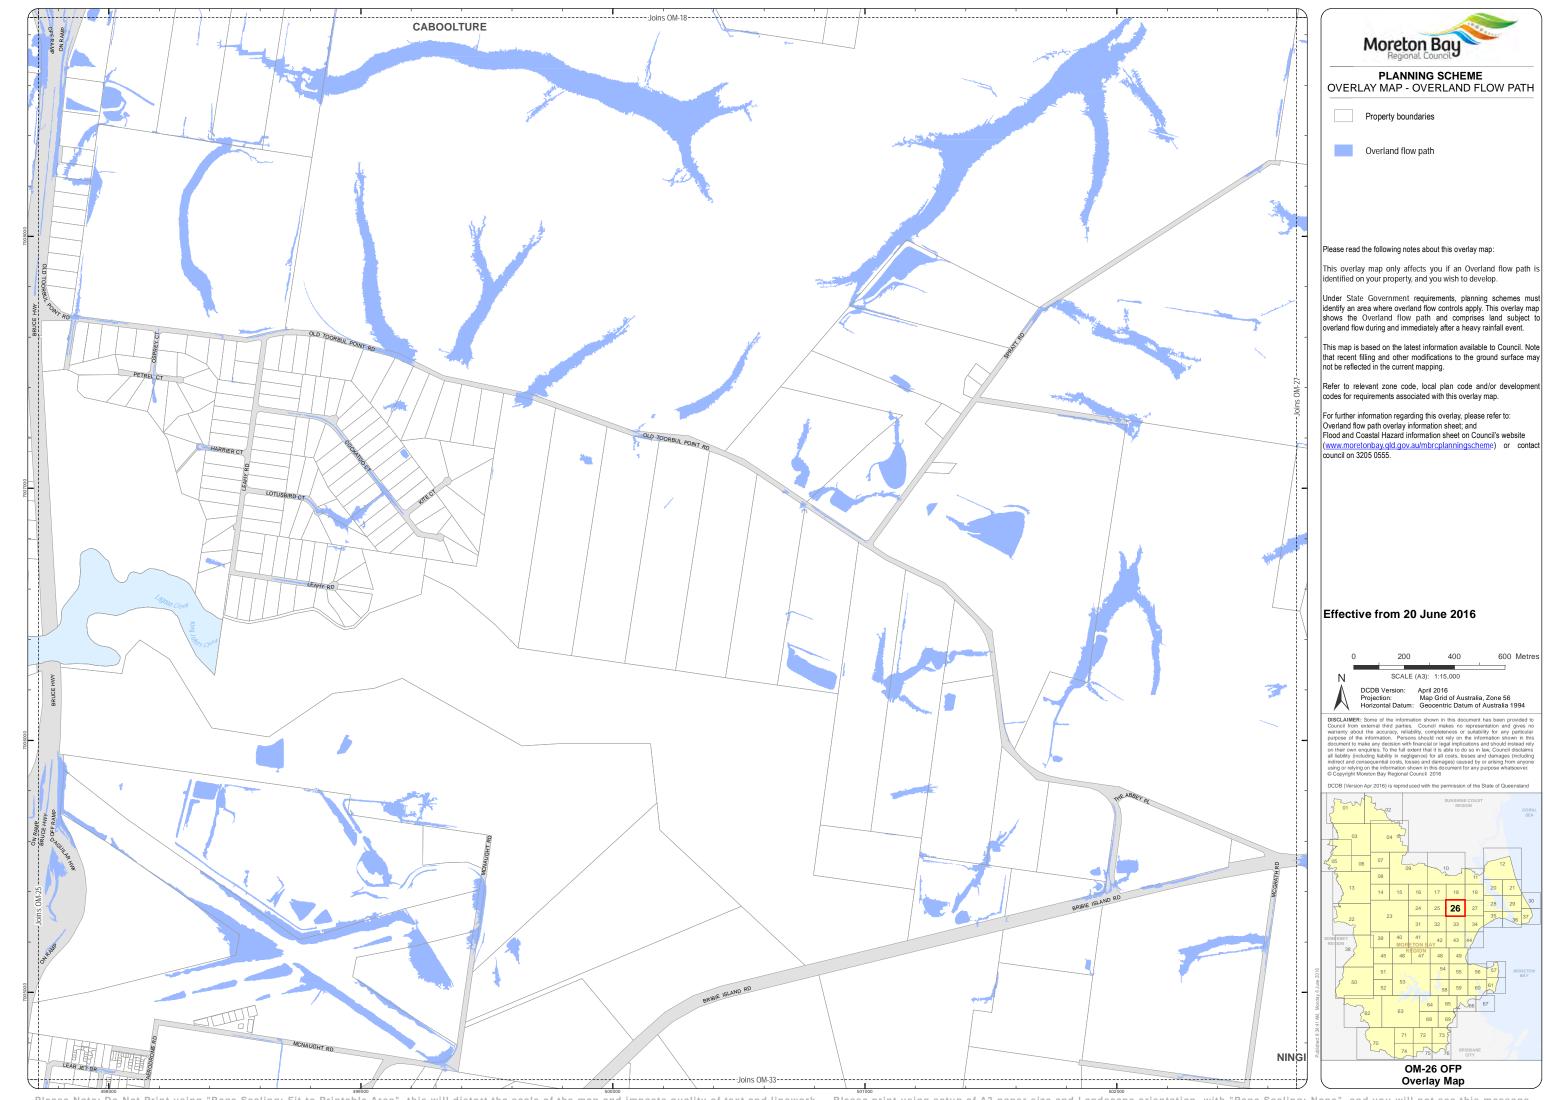

Moreton Bay PLANNING SCHEME
OVERLAY MAP - OVERLAND FLOW PATH

Overland flow path

Please read the following notes about this overlay map:

This overlay map only affects you if an Overland flow path is identified on your property, and you wish to develop.

Under State Government requirements, planning schemes must identify an area where overland flow controls apply. This overlay map shows the Overland flow path and comprises land subject to overland flow during and immediately after a heavy rainfall event.

This map is based on the latest information available to Council. Note that recent filling and other modifications to the ground surface may not be reflected in the current mapping.

Refer to relevant zone code, local plan code and/or developr

For further information regarding this overlay, please refer to: Overland flow path overlay information sheet; and Flood and Coastal Hazard information sheet on Council's website (www.moretonbay.qld.gov.au/mbrcplanningscheme) or contact council on 3205 0555.

## Effective from 20 June 2016

600 Metres