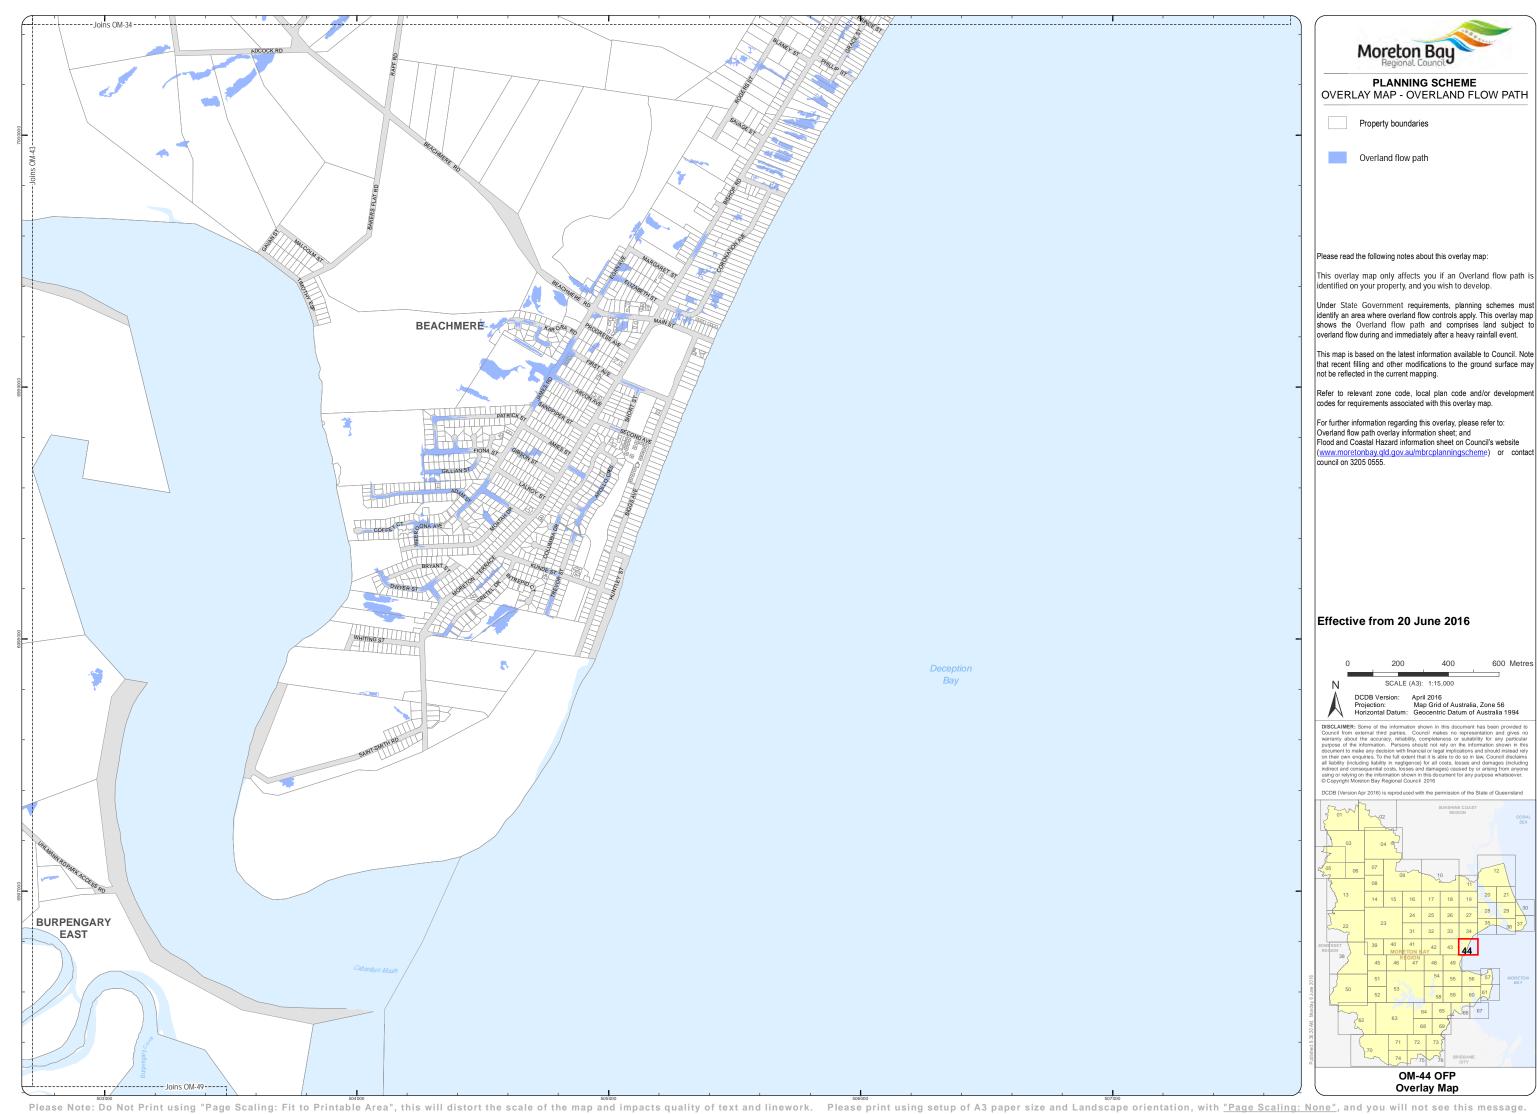

Moreton Bay PLANNING SCHEME
OVERLAY MAP - OVERLAND FLOW PATH

Overland flow path

Please read the following notes about this overlay map:

This overlay map only affects you if an Overland flow path is identified on your property, and you wish to develop.

Under State Government requirements, planning schemes must identify an area where overland flow controls apply. This overlay map shows the Overland flow path and comprises land subject to overland flow during and immediately after a heavy rainfall event.

This map is based on the latest information available to Council. Note that recent filling and other modifications to the ground surface may not be reflected in the current mapping.

Refer to relevant zone code, local plan code and/or developr

For further information regarding this overlay, please refer to: Overland flow path overlay information sheet; and Flood and Coastal Hazard information sheet on Council's website (www.moretonbay.qld.gov.au/mbrcplanningscheme) or contact council on 3205 0555.

## Effective from 20 June 2016

600 Metres