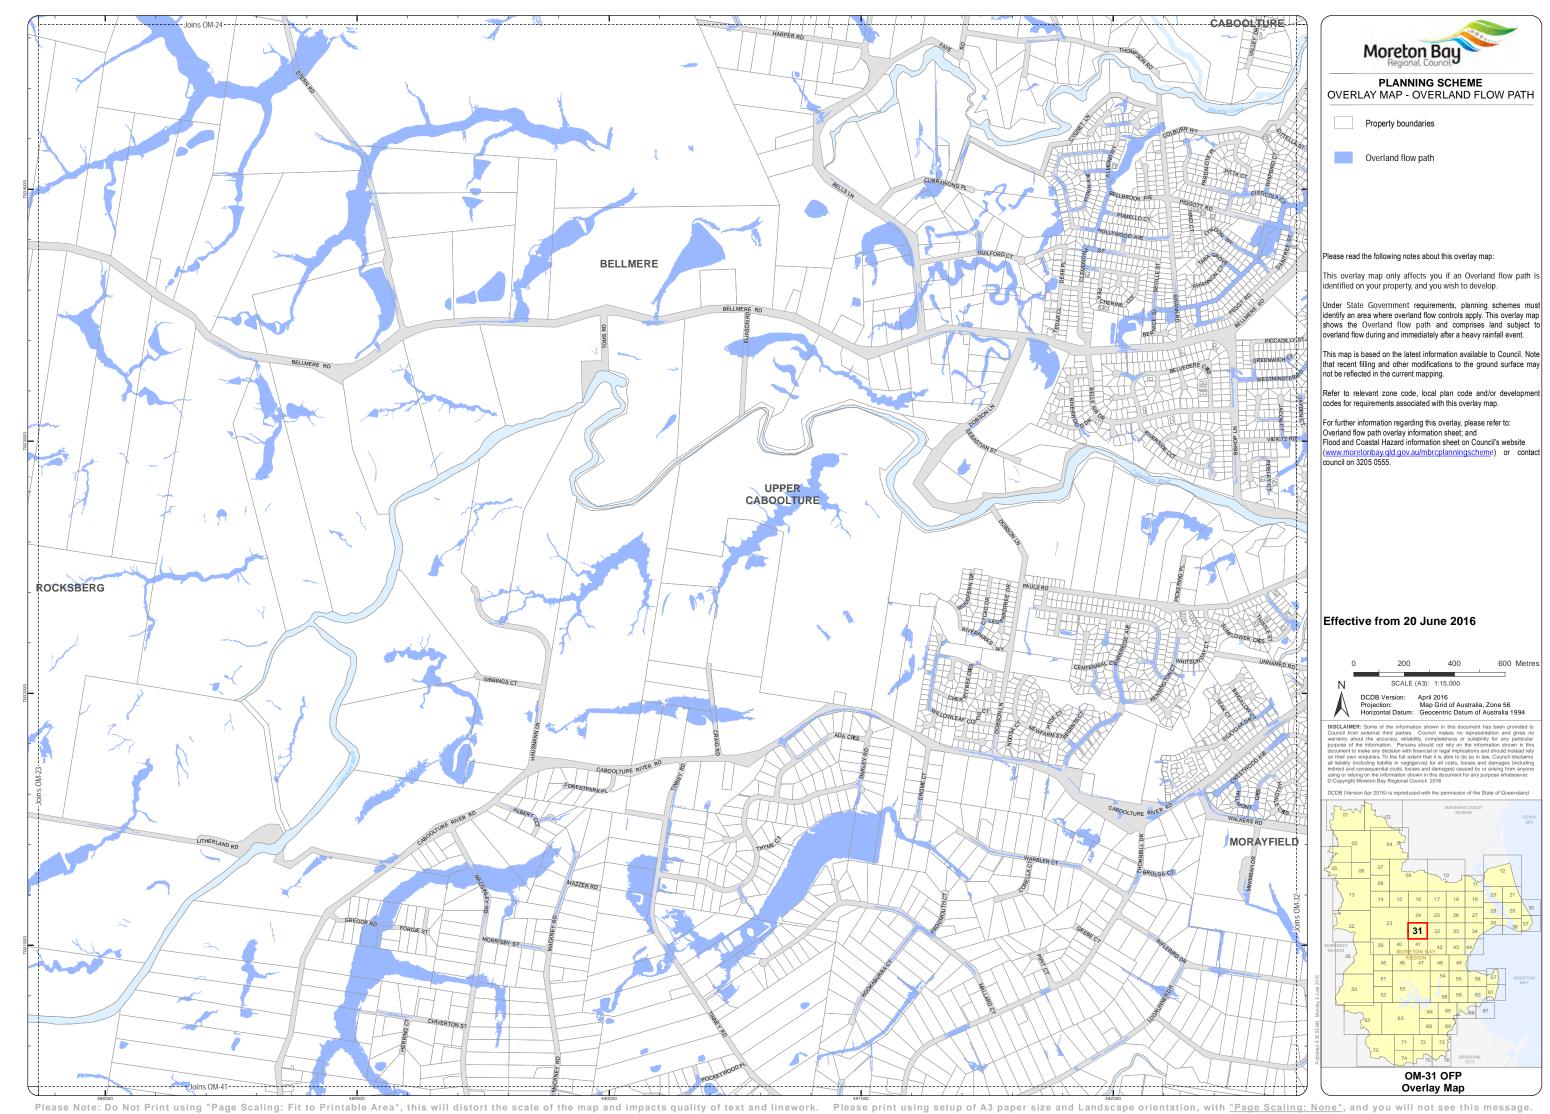

Moreton Bay PLANNING SCHEME
OVERLAY MAP - OVERLAND FLOW PATH

Overland flow path

Please read the following notes about this overlay map:

This overlay map only affects you if an Overland flow path is identified on your property, and you wish to develop.

Under State Government requirements, planning schemes must identify an area where overland flow controls apply. This overlay map shows the Overland flow path and comprises land subject to overland flow during and immediately after a heavy rainfall event.

This map is based on the latest information available to Council. Note that recent filling and other modifications to the ground surface may not be reflected in the current mapping.

Refer to relevant zone code, local plan code and/or developr

For further information regarding this overlay, please refer to: Overland flow path overlay information sheet; and Flood and Coastal Hazard information sheet on Council's website (www.moretonbay.qld.gov.au/mbrcplanningscheme) or contact council on 3205 0555.

## Effective from 20 June 2016

600 Metres