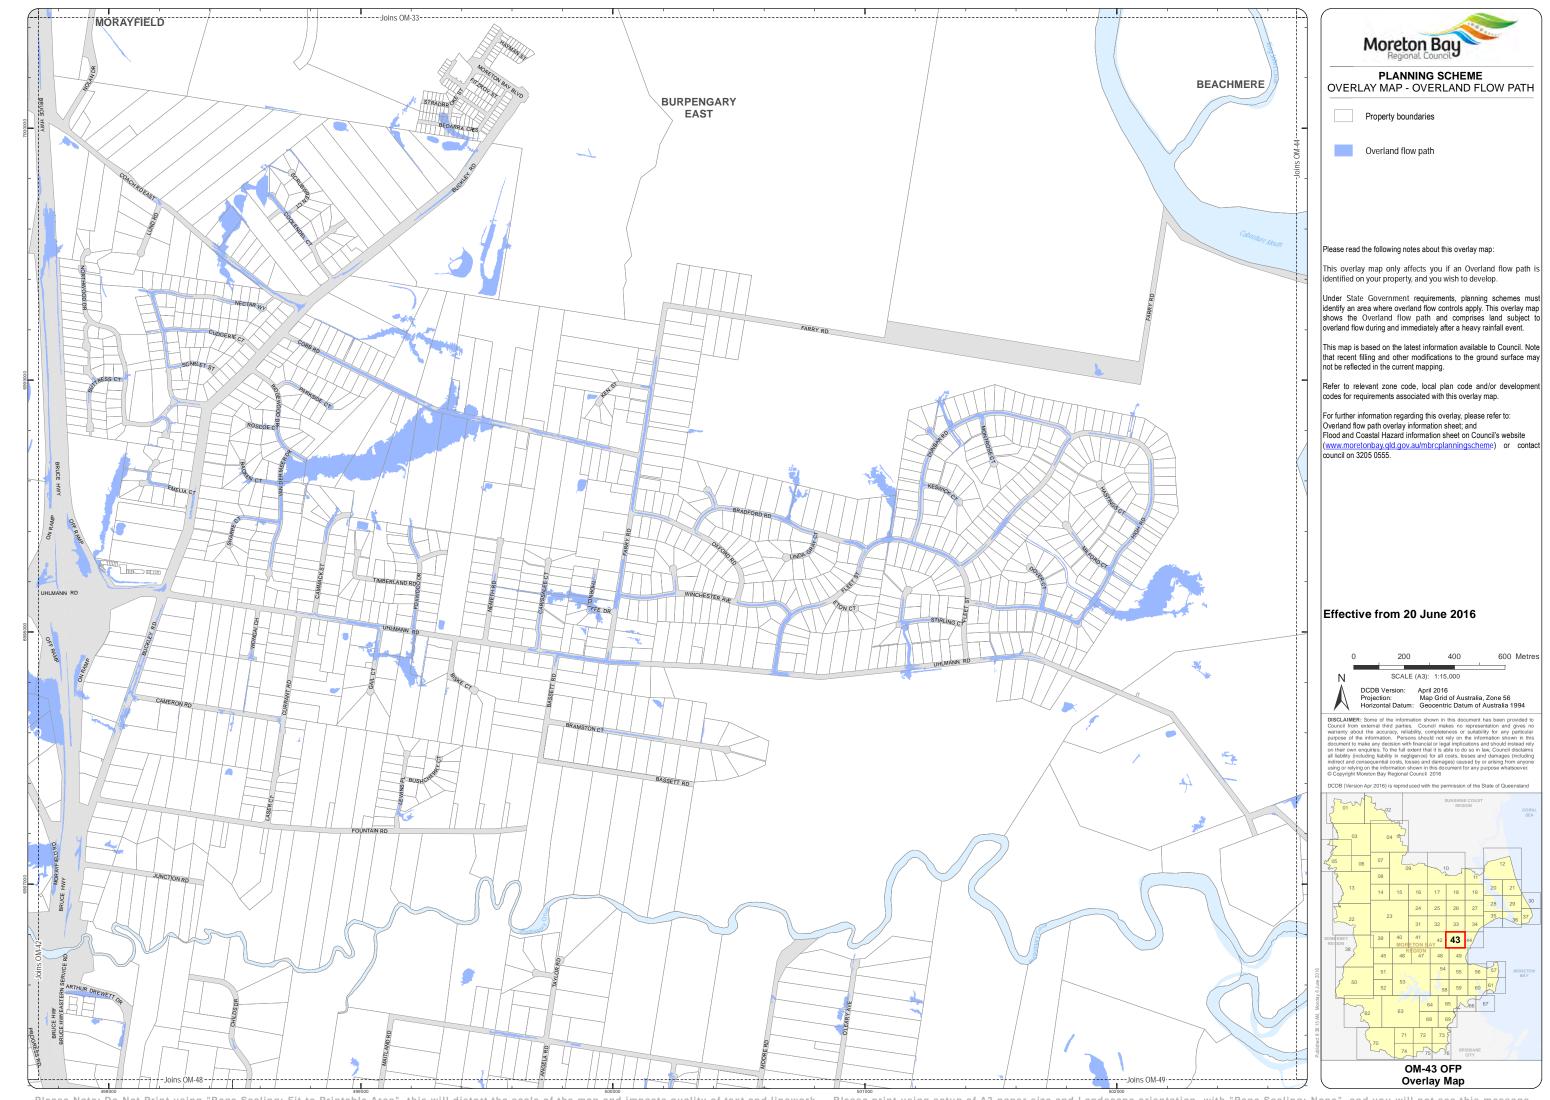

Moreton Bay PLANNING SCHEME
OVERLAY MAP - OVERLAND FLOW PATH

Overland flow path

Please read the following notes about this overlay map:

This overlay map only affects you if an Overland flow path is identified on your property, and you wish to develop.

Under State Government requirements, planning schemes must identify an area where overland flow controls apply. This overlay map shows the Overland flow path and comprises land subject to overland flow during and immediately after a heavy rainfall event.

This map is based on the latest information available to Council. Note that recent filling and other modifications to the ground surface may not be reflected in the current mapping.

Refer to relevant zone code, local plan code and/or developr

For further information regarding this overlay, please refer to: Overland flow path overlay information sheet; and Flood and Coastal Hazard information sheet on Council's website (www.moretonbay.qld.gov.au/mbrcplanningscheme) or contact council on 3205 0555.

## Effective from 20 June 2016

600 Metres