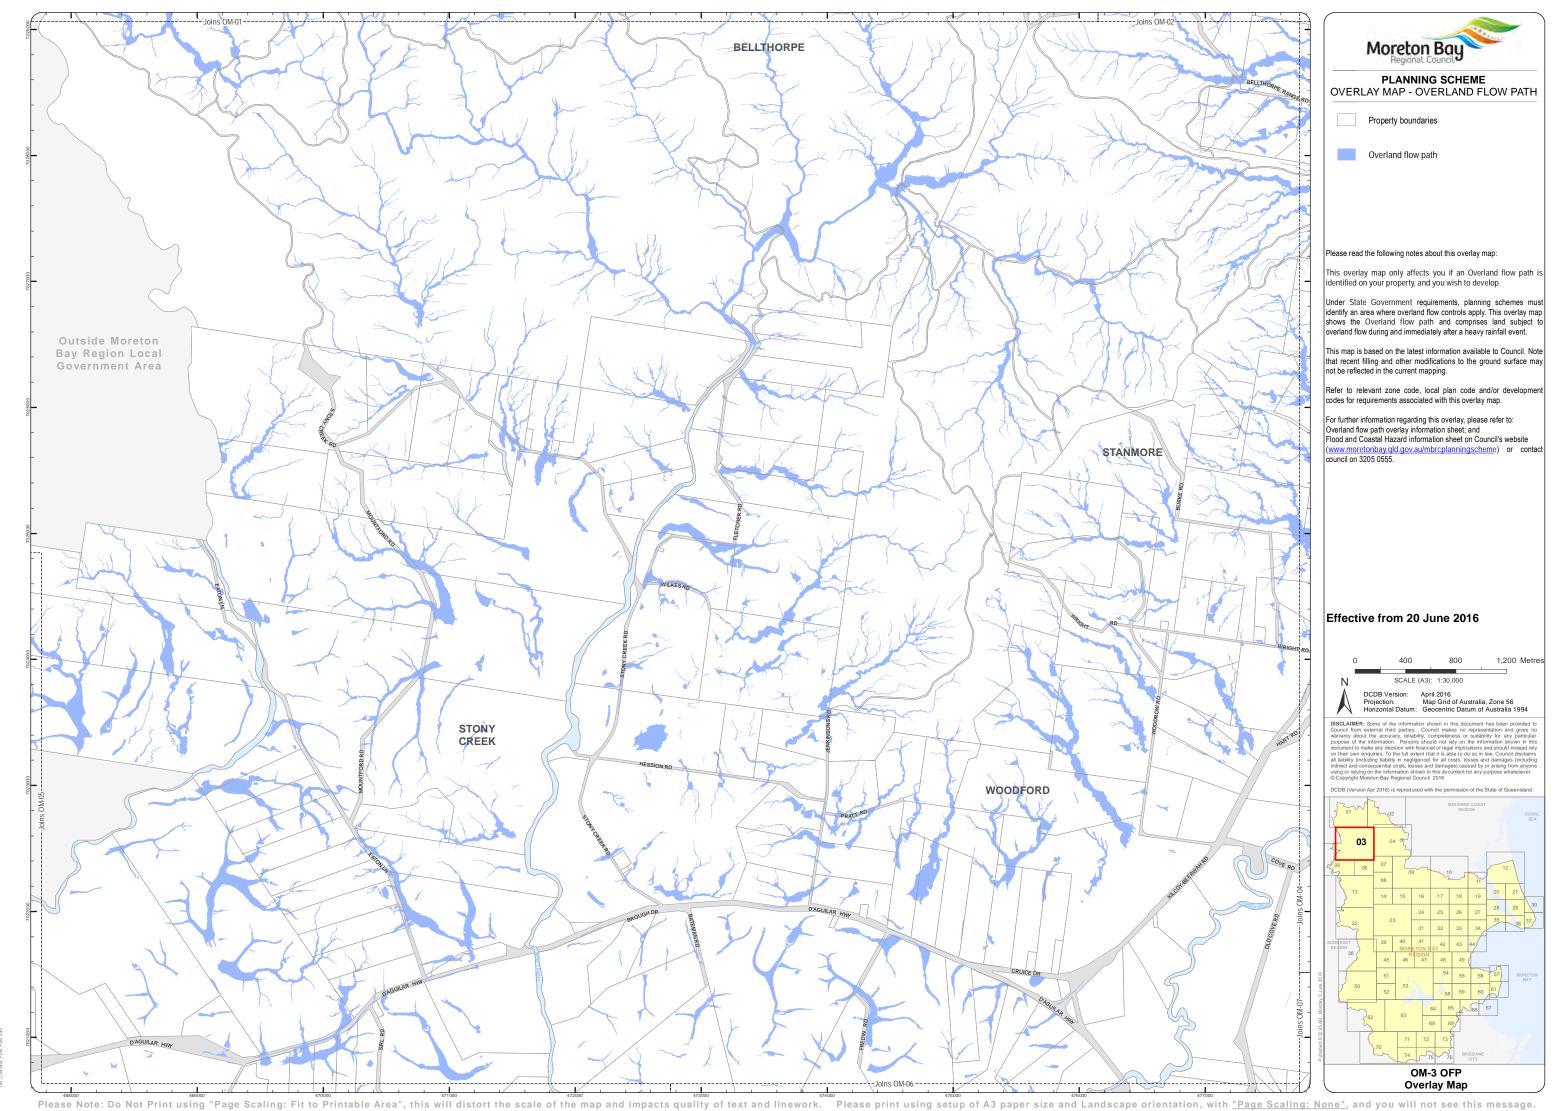

Moreton Bay PLANNING SCHEME
OVERLAY MAP - OVERLAND FLOW PATH

Overland flow path

Please read the following notes about this overlay map:

This overlay map only affects you if an Overland flow path is identified on your property, and you wish to develop.

Under State Government requirements, planning schemes must identify an area where overland flow controls apply. This overlay map shows the Overland flow path and comprises land subject to overland flow during and immediately after a heavy rainfall event.

This map is based on the latest information available to Council. Note that recent filling and other modifications to the ground surface may not be reflected in the current mapping.

Refer to relevant zone code, local plan code and/or developr