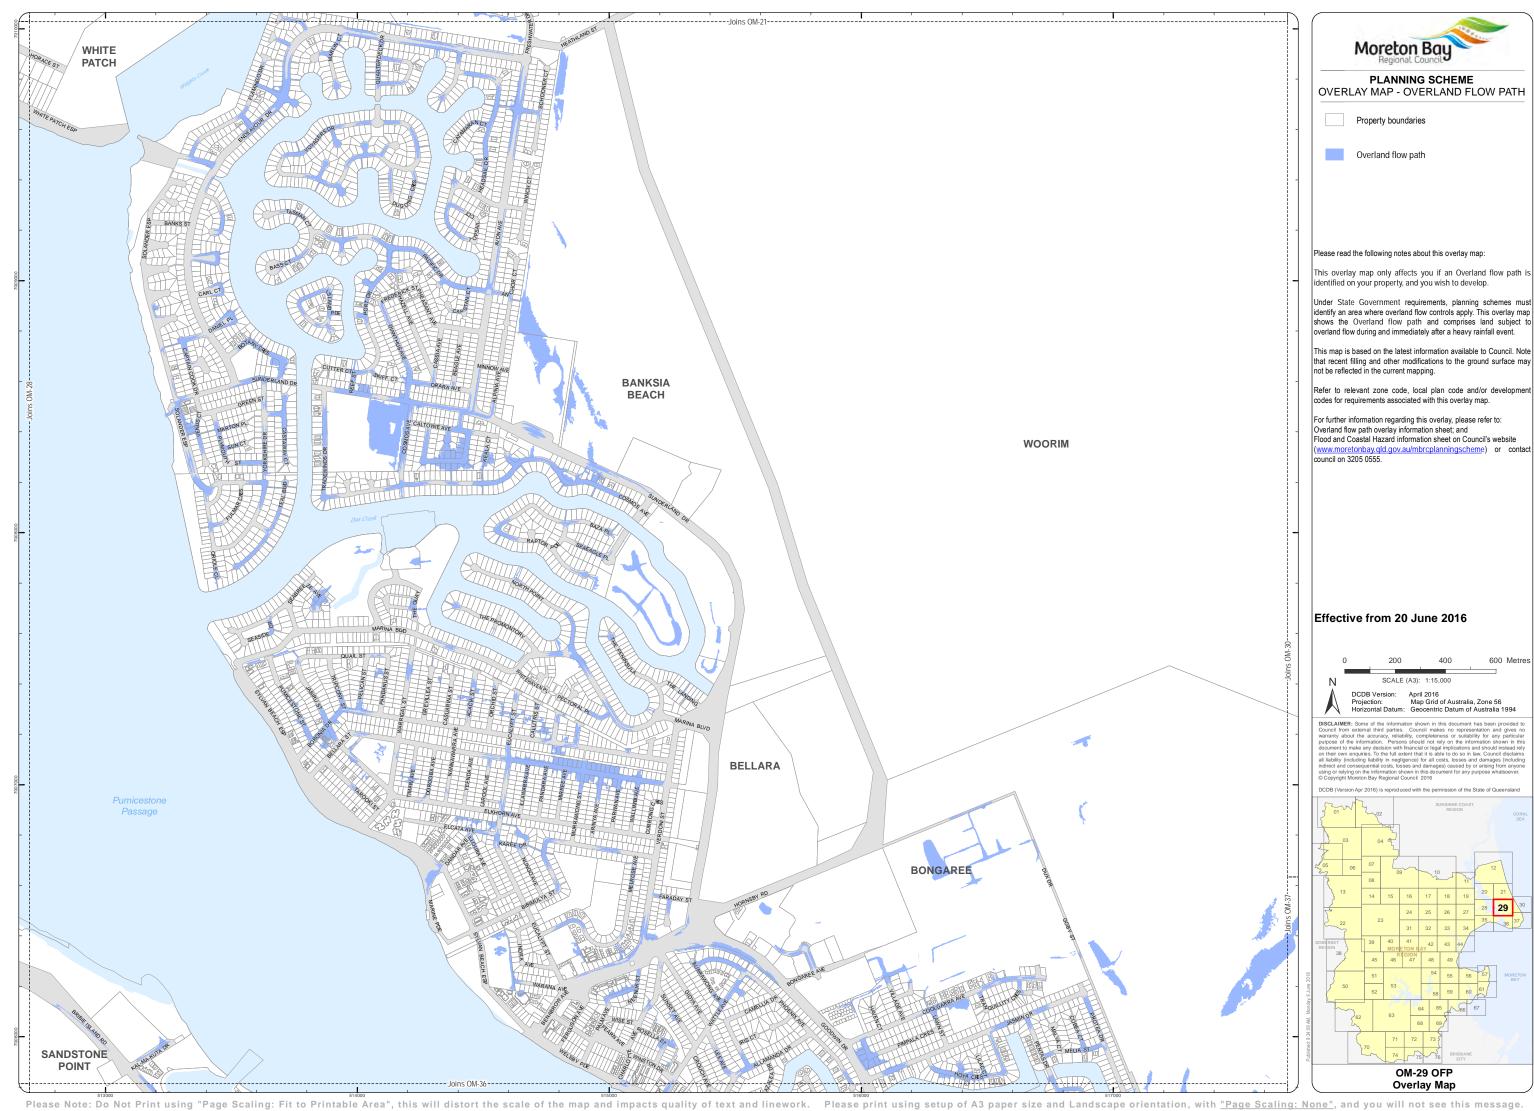

Moreton Bay PLANNING SCHEME
OVERLAY MAP - OVERLAND FLOW PATH

Overland flow path

Please read the following notes about this overlay map:

This overlay map only affects you if an Overland flow path is identified on your property, and you wish to develop.

Under State Government requirements, planning schemes must identify an area where overland flow controls apply. This overlay map shows the Overland flow path and comprises land subject to overland flow during and immediately after a heavy rainfall event.

This map is based on the latest information available to Council. Note that recent filling and other modifications to the ground surface may not be reflected in the current mapping.

Refer to relevant zone code, local plan code and/or developr

For further information regarding this overlay, please refer to: Overland flow path overlay information sheet; and Flood and Coastal Hazard information sheet on Council's website (www.moretonbay.qld.gov.au/mbrcplanningscheme) or contact council on 3205 0555.

## Effective from 20 June 2016

600 Metres