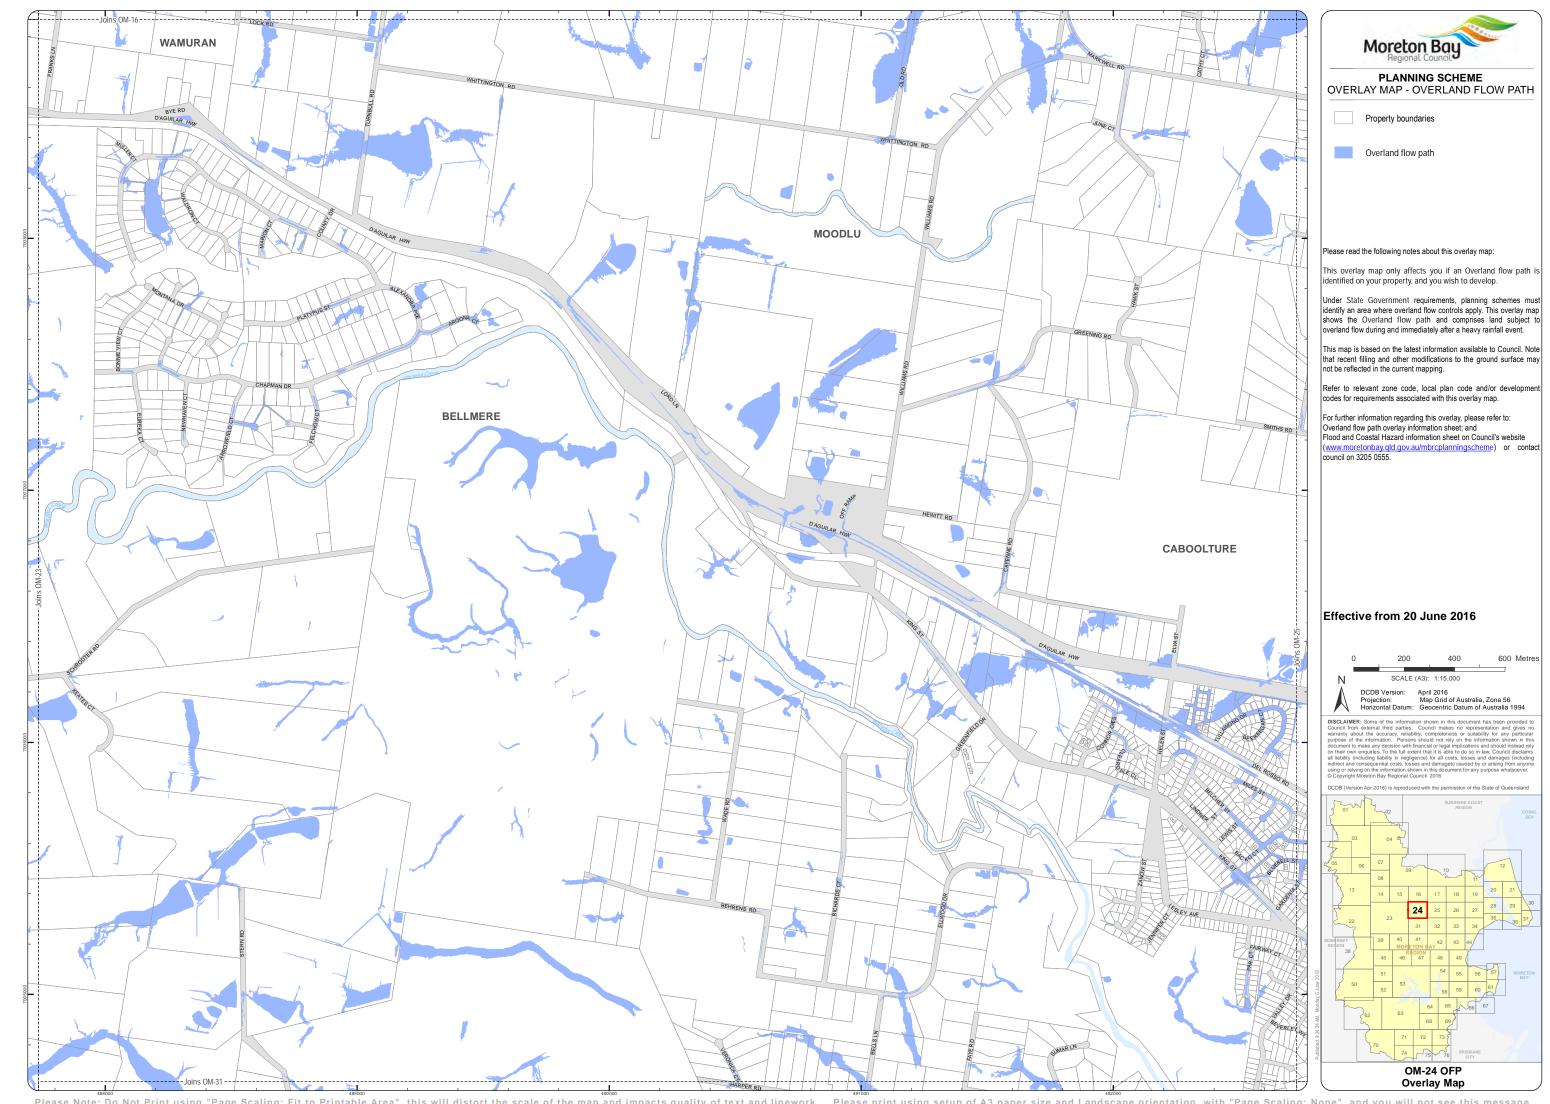

Moreton Bay PLANNING SCHEME
OVERLAY MAP - OVERLAND FLOW PATH

Overland flow path

Please read the following notes about this overlay map:

This overlay map only affects you if an Overland flow path is identified on your property, and you wish to develop.

Under State Government requirements, planning schemes must identify an area where overland flow controls apply. This overlay map shows the Overland flow path and comprises land subject to overland flow during and immediately after a heavy rainfall event.

This map is based on the latest information available to Council. Note that recent filling and other modifications to the ground surface may not be reflected in the current mapping.

Refer to relevant zone code, local plan code and/or developr

For further information regarding this overlay, please refer to: Overland flow path overlay information sheet; and Flood and Coastal Hazard information sheet on Council's website (www.moretonbay.qld.gov.au/mbrcplanningscheme) or contact council on 3205 0555.

## Effective from 20 June 2016

600 Metres