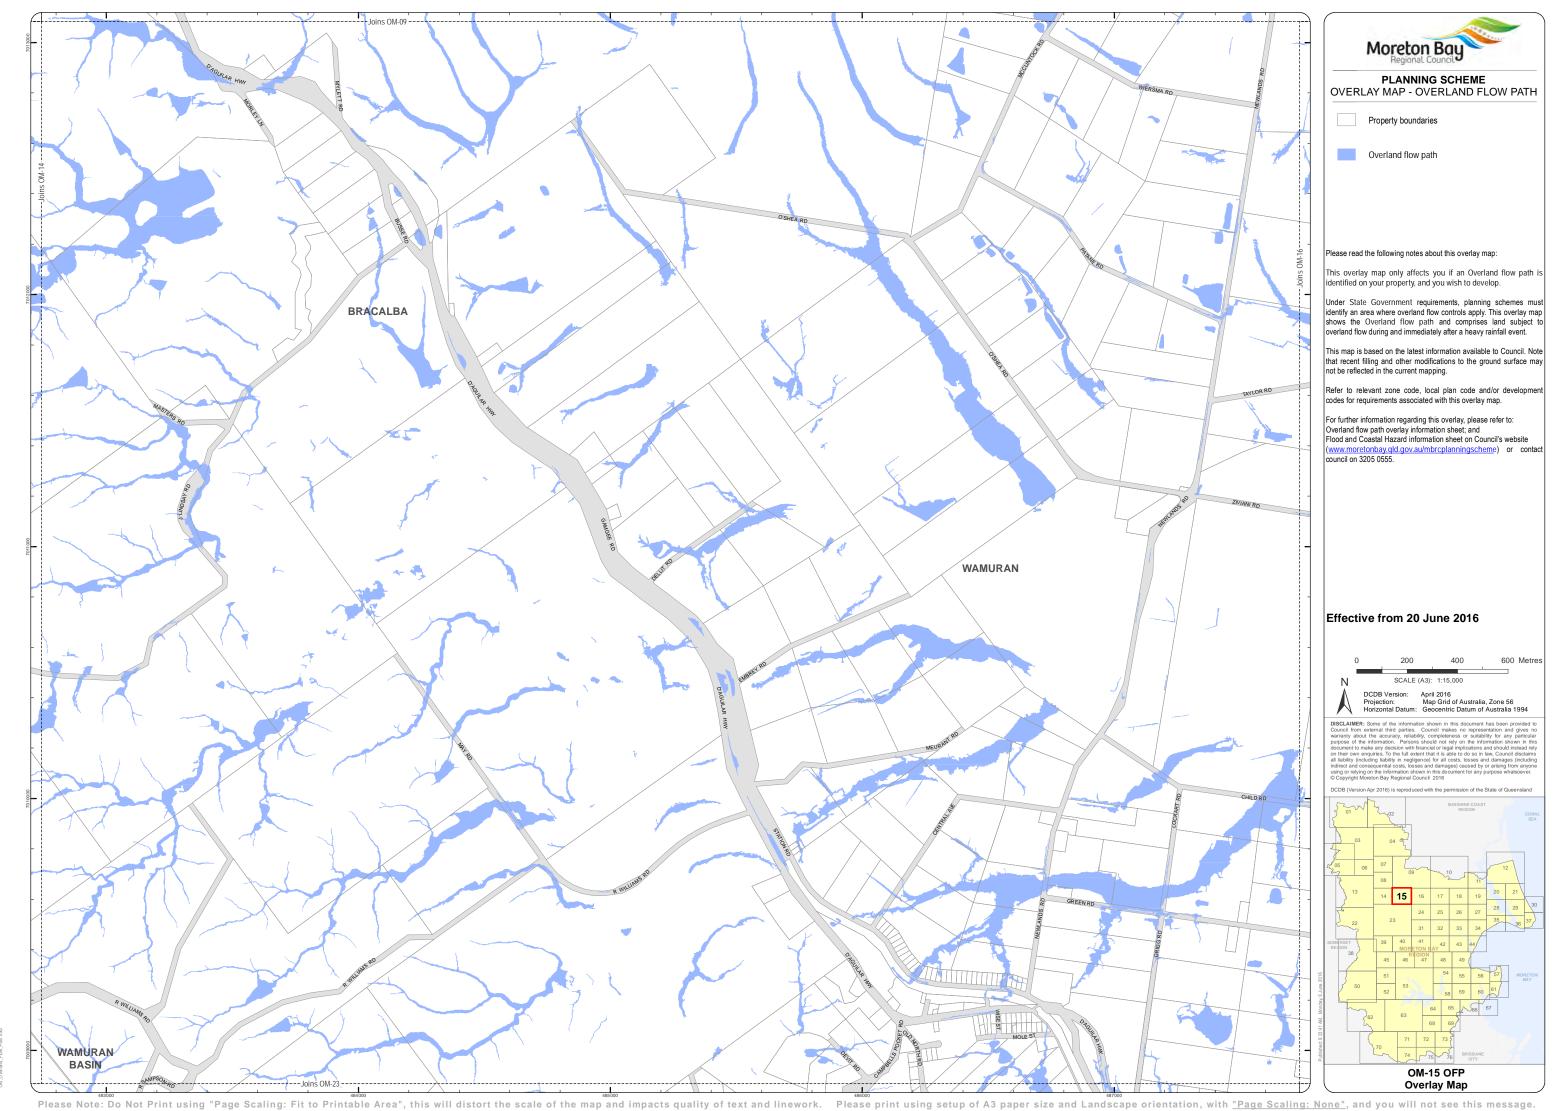

Moreton Bay PLANNING SCHEME
OVERLAY MAP - OVERLAND FLOW PATH

Overland flow path

Please read the following notes about this overlay map:

This overlay map only affects you if an Overland flow path is identified on your property, and you wish to develop.

Under State Government requirements, planning schemes must identify an area where overland flow controls apply. This overlay map shows the Overland flow path and comprises land subject to overland flow during and immediately after a heavy rainfall event.

This map is based on the latest information available to Council. Note that recent filling and other modifications to the ground surface may not be reflected in the current mapping.

Refer to relevant zone code, local plan code and/or developr