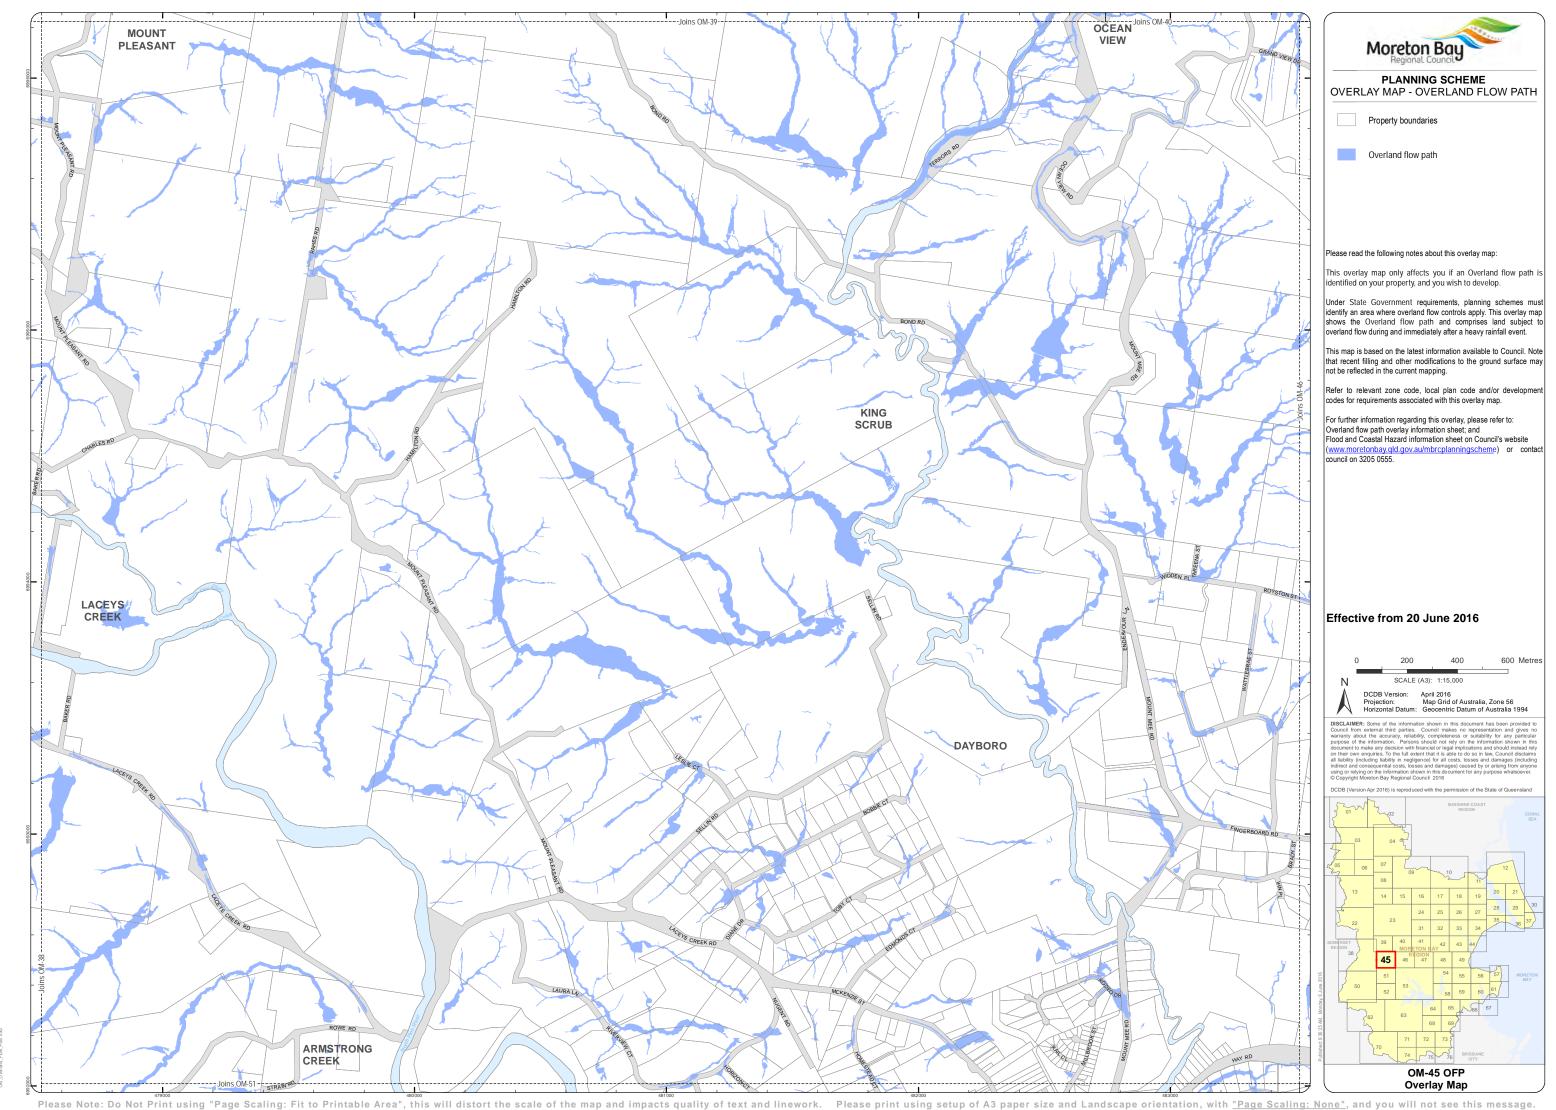

Moreton Bay PLANNING SCHEME
OVERLAY MAP - OVERLAND FLOW PATH

Overland flow path

Please read the following notes about this overlay map:

This overlay map only affects you if an Overland flow path is identified on your property, and you wish to develop.

Under State Government requirements, planning schemes must identify an area where overland flow controls apply. This overlay map shows the Overland flow path and comprises land subject to overland flow during and immediately after a heavy rainfall event.

This map is based on the latest information available to Council. Note that recent filling and other modifications to the ground surface may not be reflected in the current mapping.

Refer to relevant zone code, local plan code and/or developr

## Effective from 20 June 2016

600 Metres