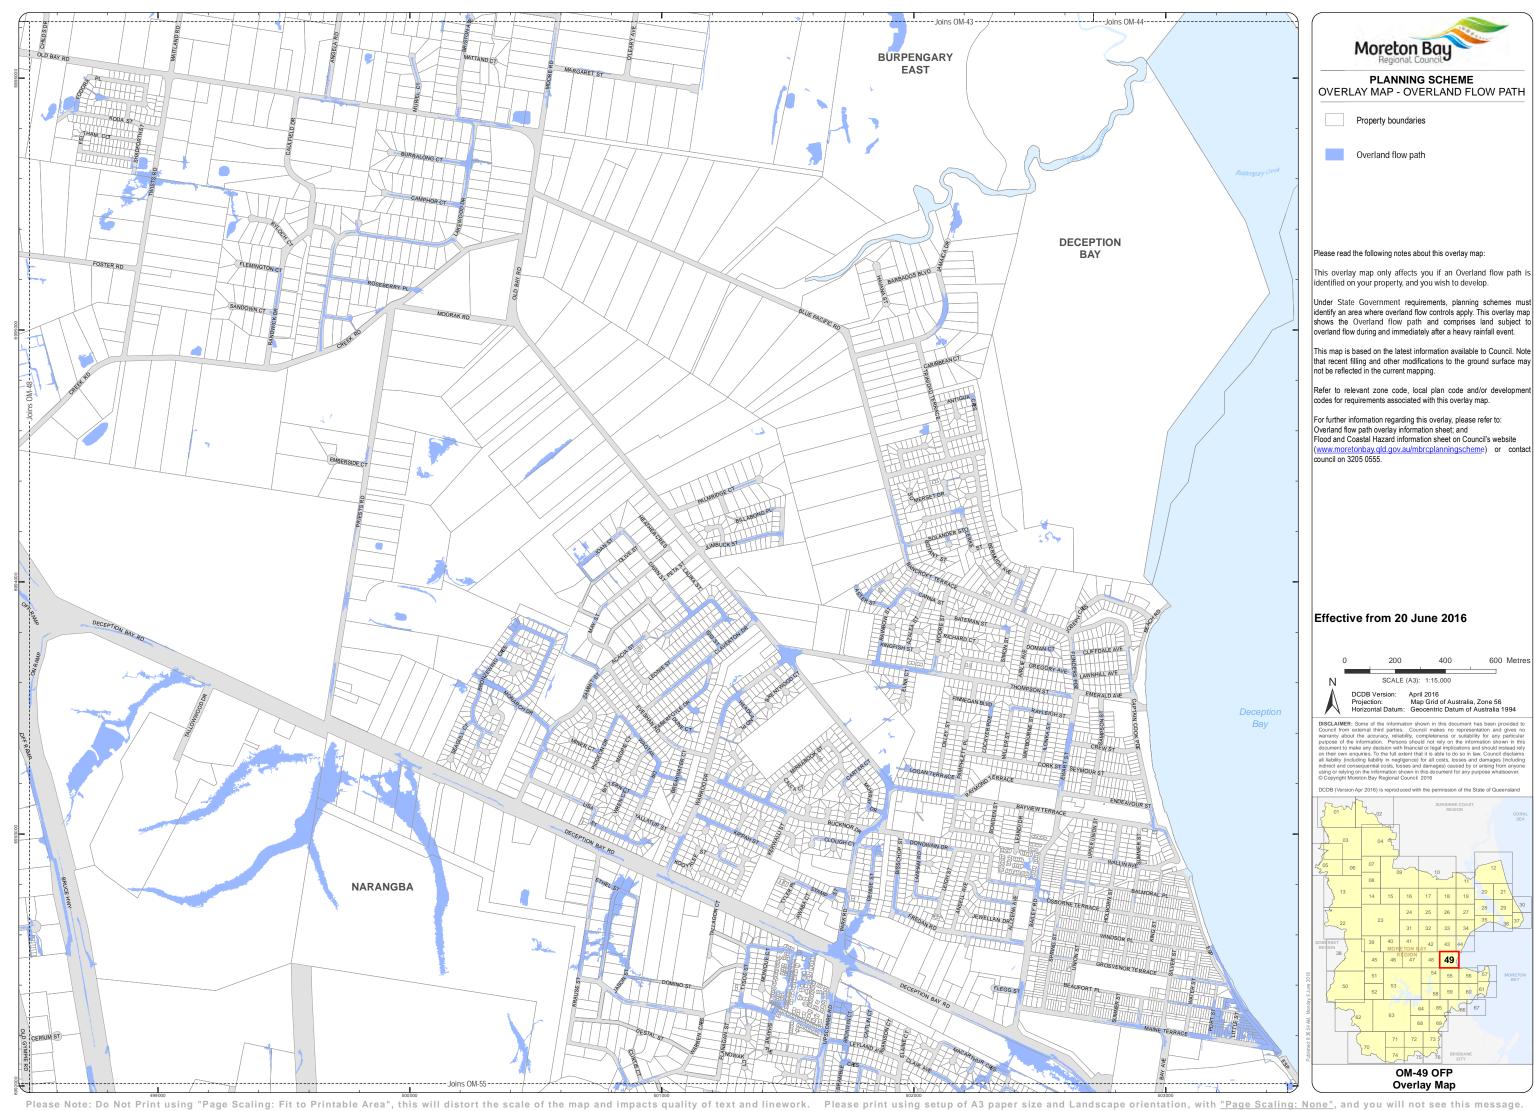

Moreton Bay PLANNING SCHEME
OVERLAY MAP - OVERLAND FLOW PATH

Overland flow path

Please read the following notes about this overlay map:

This overlay map only affects you if an Overland flow path is identified on your property, and you wish to develop.

Under State Government requirements, planning schemes must identify an area where overland flow controls apply. This overlay map shows the Overland flow path and comprises land subject to overland flow during and immediately after a heavy rainfall event.

This map is based on the latest information available to Council. Note that recent filling and other modifications to the ground surface may not be reflected in the current mapping.

Refer to relevant zone code, local plan code and/or developr

For further information regarding this overlay, please refer to: Overland flow path overlay information sheet; and Flood and Coastal Hazard information sheet on Council's website (www.moretonbay.qld.gov.au/mbrcplanningscheme) or contact council on 3205 0555.

## Effective from 20 June 2016

600 Metres