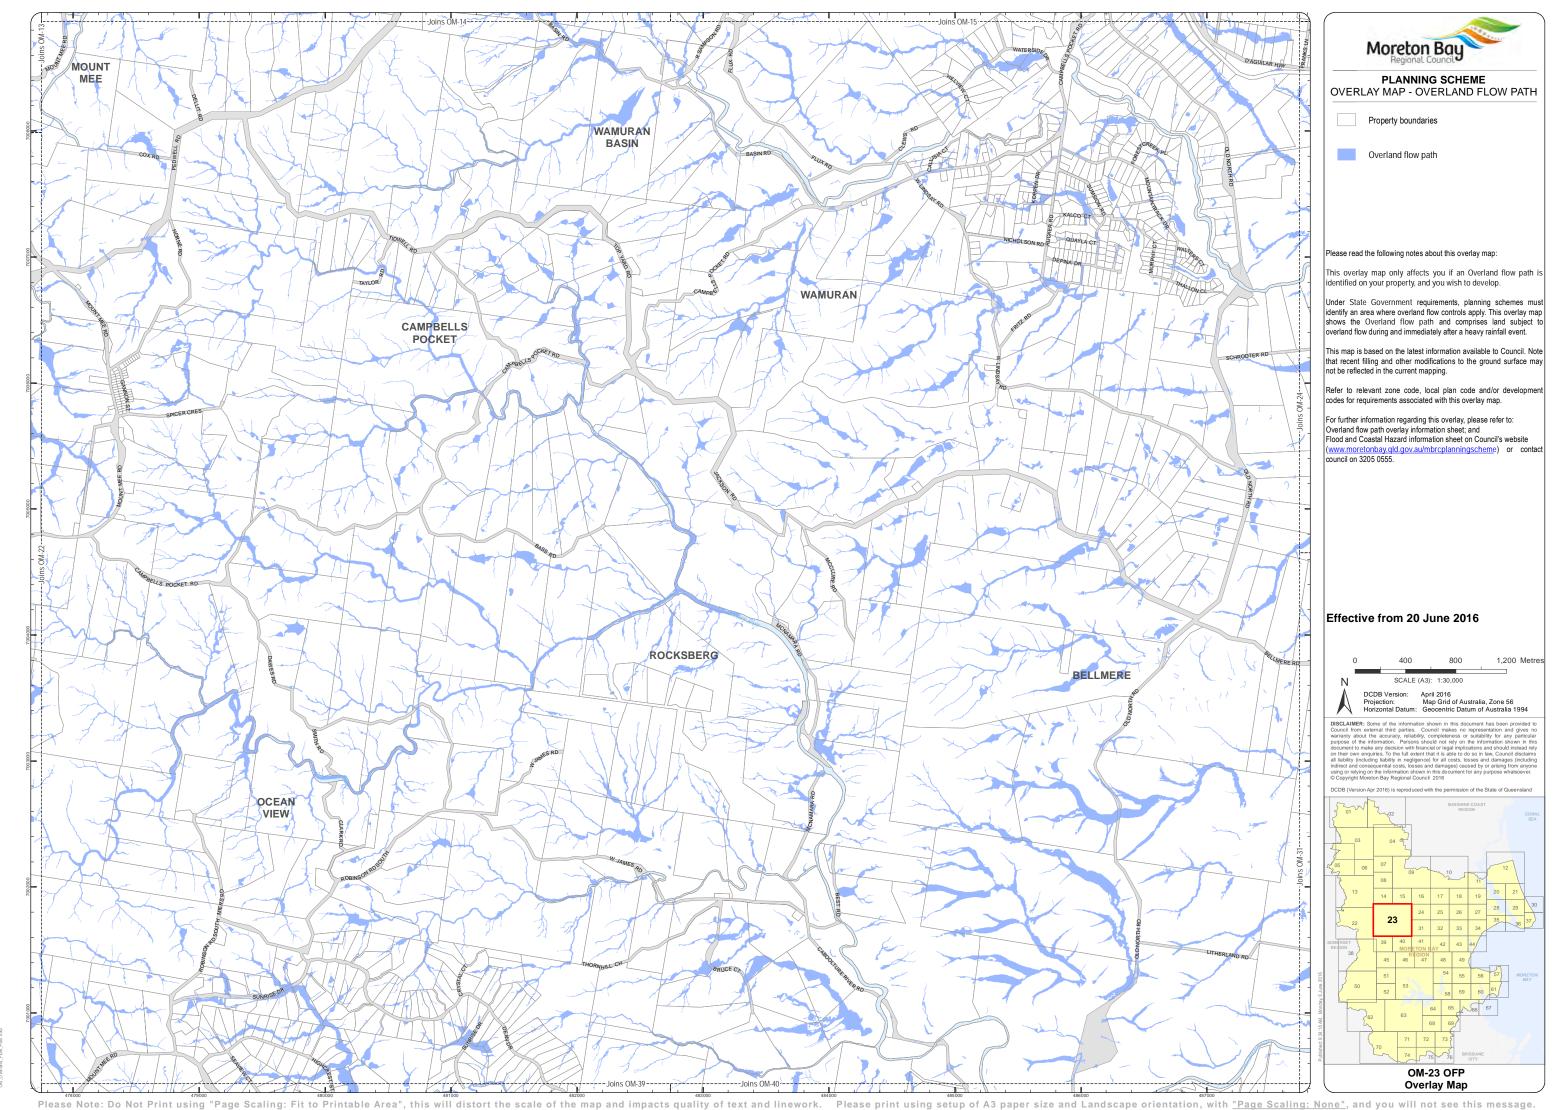

Moreton Bay PLANNING SCHEME
OVERLAY MAP - OVERLAND FLOW PATH

Overland flow path

Please read the following notes about this overlay map:

This overlay map only affects you if an Overland flow path is identified on your property, and you wish to develop.

Under State Government requirements, planning schemes must identify an area where overland flow controls apply. This overlay map shows the Overland flow path and comprises land subject to overland flow during and immediately after a heavy rainfall event.

This map is based on the latest information available to Council. Note that recent filling and other modifications to the ground surface may not be reflected in the current mapping.

Refer to relevant zone code, local plan code and/or developr

For further information regarding this overlay, please refer to: Overland flow path overlay information sheet; and Flood and Coastal Hazard information sheet on Council's website (www.moretonbay.qld.gov.au/mbrcplanningscheme) or contact council on 3205 0555.

## Effective from 20 June 2016

600 Metres