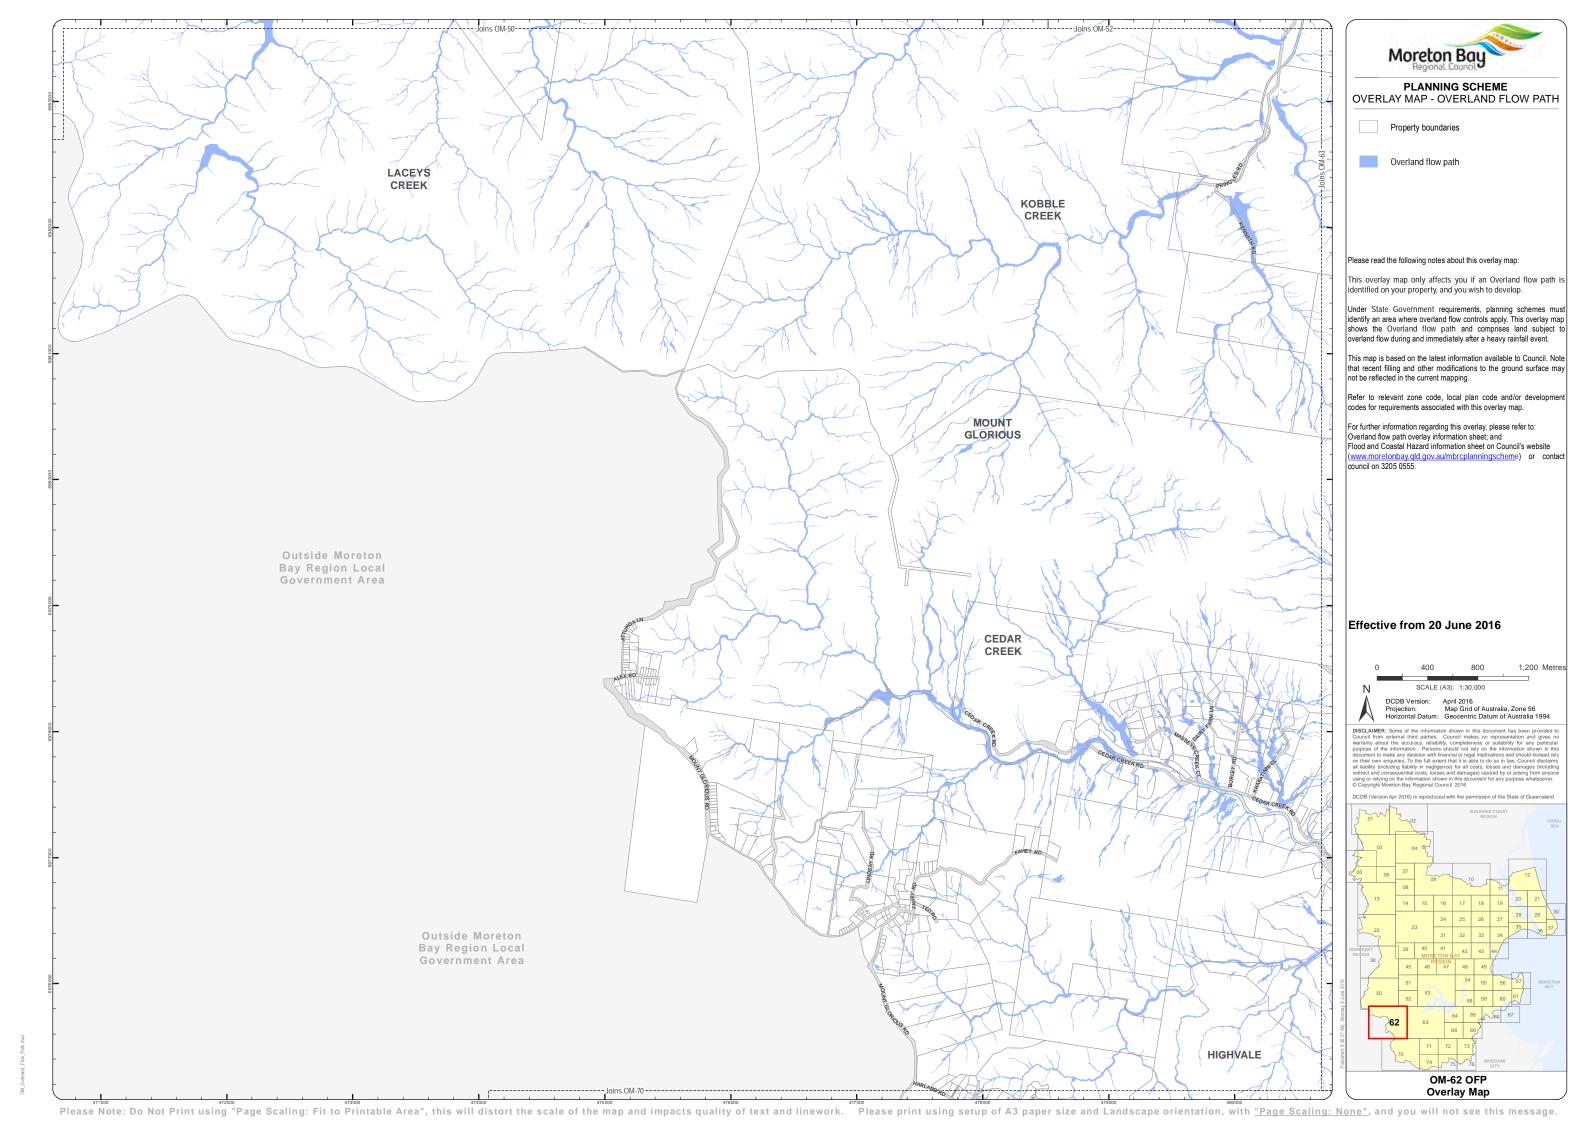

Moreton Bay PLANNING SCHEME
OVERLAY MAP - OVERLAND FLOW PATH

Overland flow path

Please read the following notes about this overlay map:

This overlay map only affects you if an Overland flow path is identified on your property, and you wish to develop.

Under State Government requirements, planning schemes must identify an area where overland flow controls apply. This overlay map shows the Overland flow path and comprises land subject to overland flow during and immediately after a heavy rainfall event.

This map is based on the latest information available to Council. Note that recent filling and other modifications to the ground surface may not be reflected in the current mapping.

Refer to relevant zone code, local plan code and/or developr

For further information regarding this overlay, please refer to: Overland flow path overlay information sheet; and Flood and Coastal Hazard information sheet on Council's website (www.moretonbay.qld.gov.au/mbrcplanningscheme) or contact council on 3205 0555.

## Effective from 20 June 2016

600 Metres