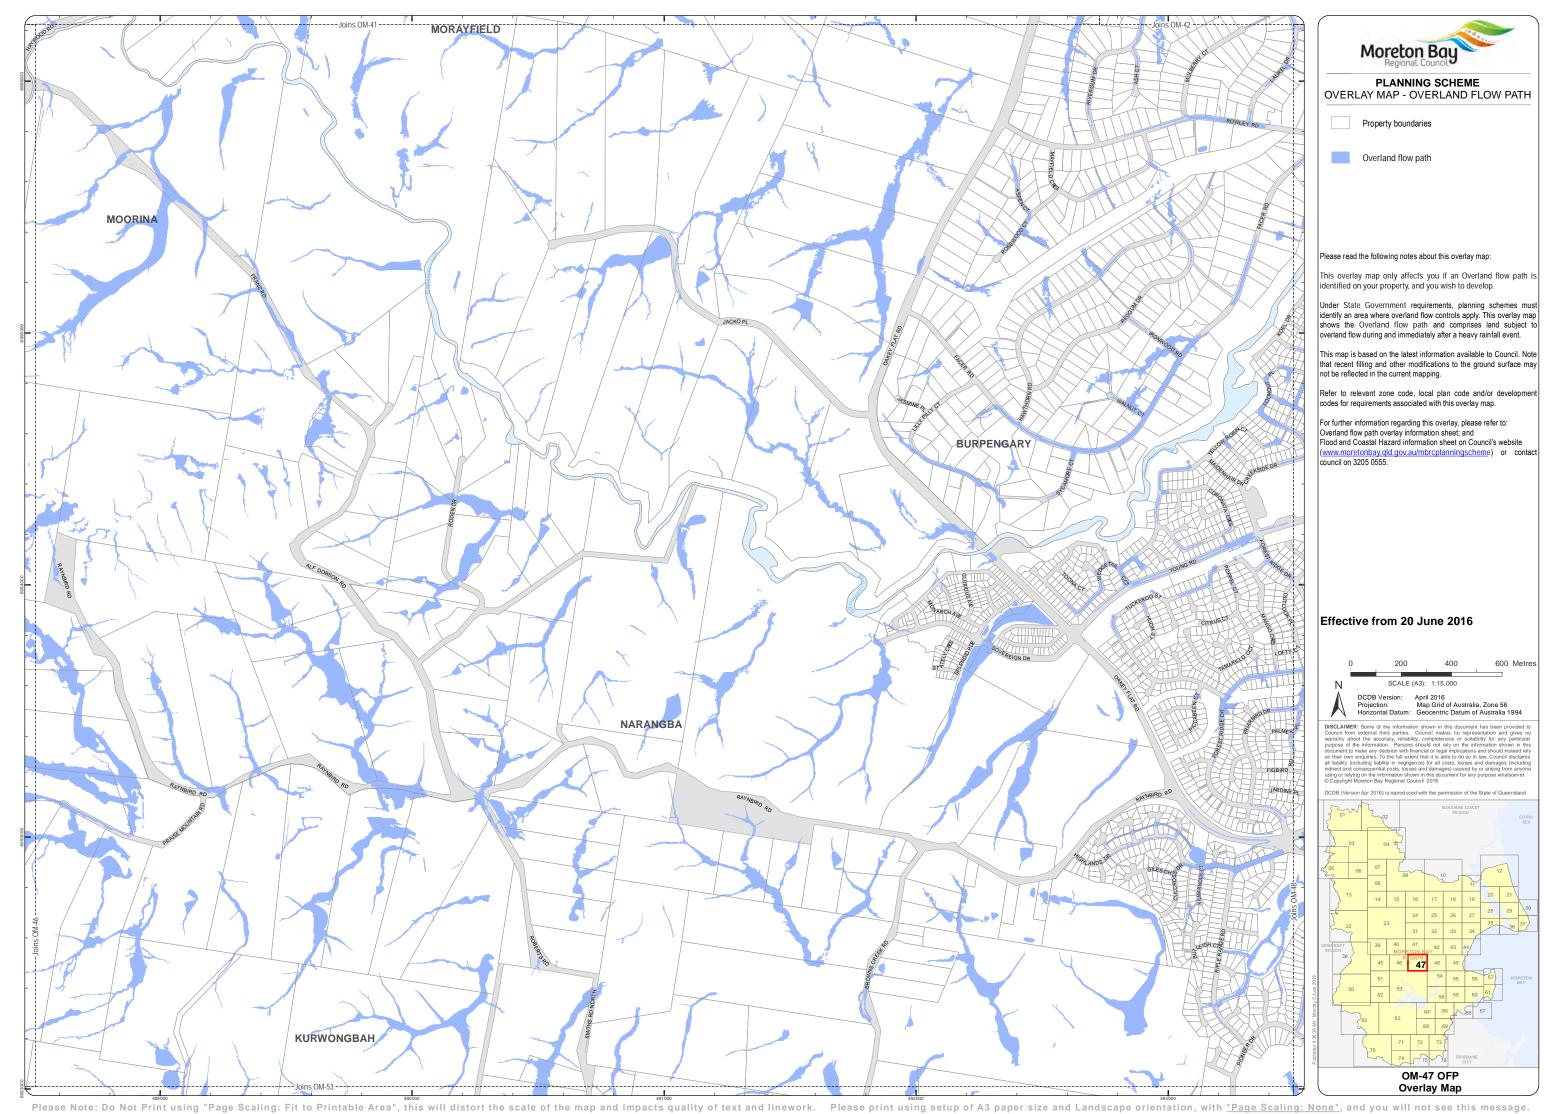

Moreton Bay PLANNING SCHEME
OVERLAY MAP - OVERLAND FLOW PATH

Overland flow path

Please read the following notes about this overlay map:

This overlay map only affects you if an Overland flow path is identified on your property, and you wish to develop.

Under State Government requirements, planning schemes must identify an area where overland flow controls apply. This overlay map shows the Overland flow path and comprises land subject to overland flow during and immediately after a heavy rainfall event.

This map is based on the latest information available to Council. Note that recent filling and other modifications to the ground surface may not be reflected in the current mapping.

Refer to relevant zone code, local plan code and/or developr

## Effective from 20 June 2016

600 Metres