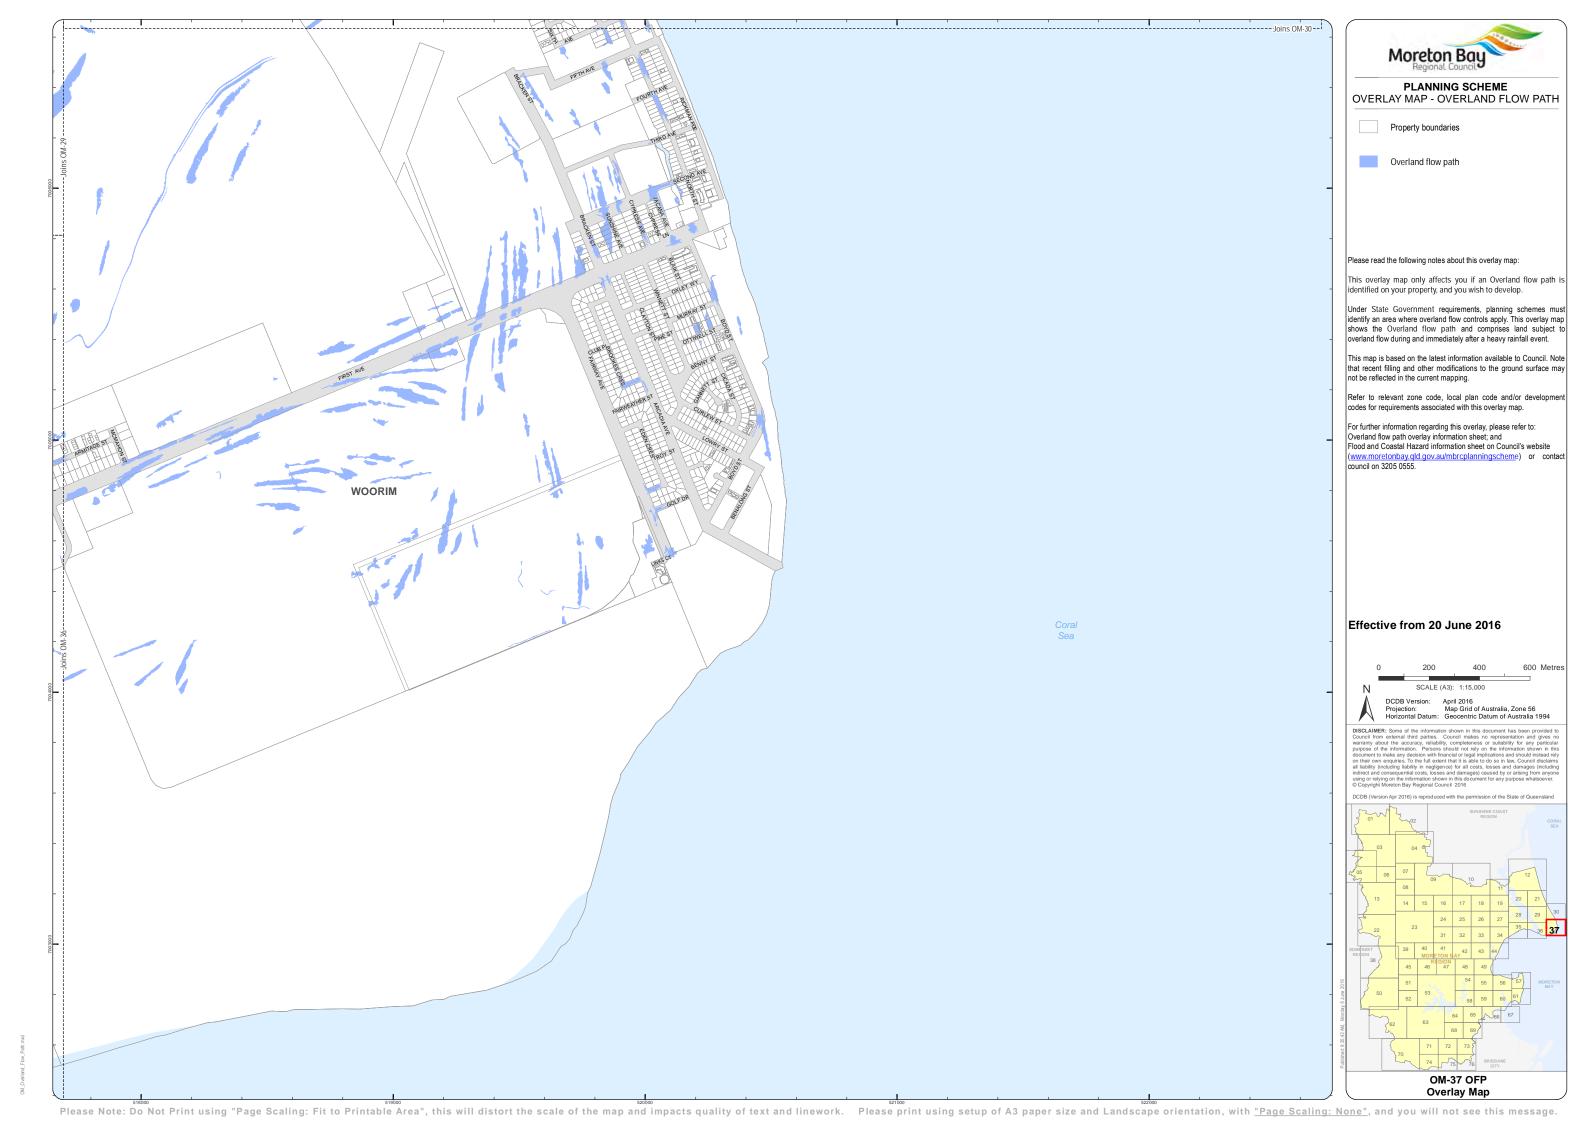

Moreton Bay PLANNING SCHEME
OVERLAY MAP - OVERLAND FLOW PATH

Overland flow path

Please read the following notes about this overlay map:

This overlay map only affects you if an Overland flow path is identified on your property, and you wish to develop.

Under State Government requirements, planning schemes must identify an area where overland flow controls apply. This overlay map shows the Overland flow path and comprises land subject to overland flow during and immediately after a heavy rainfall event.

This map is based on the latest information available to Council. Note that recent filling and other modifications to the ground surface may not be reflected in the current mapping.

Refer to relevant zone code, local plan code and/or developr

For further information regarding this overlay, please refer to: Overland flow path overlay information sheet; and Flood and Coastal Hazard information sheet on Council's website (www.moretonbay.qld.gov.au/mbrcplanningscheme) or contact council on 3205 0555.

## Effective from 20 June 2016

600 Metres