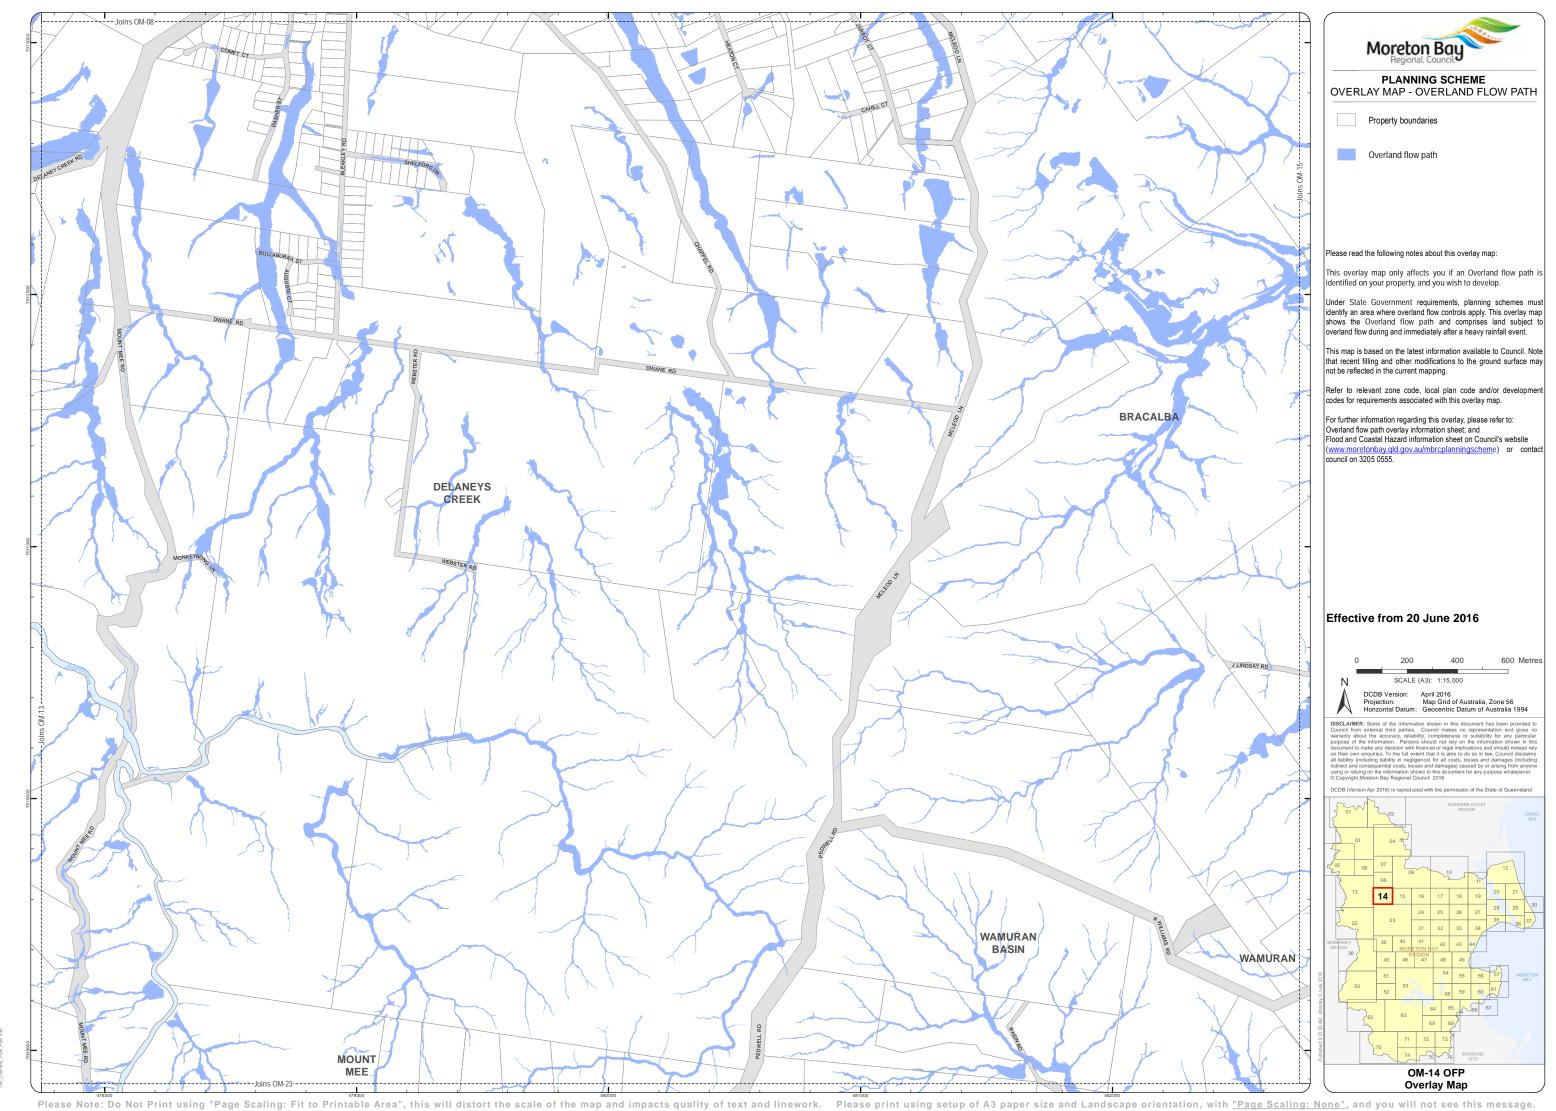

Moreton Bay PLANNING SCHEME
OVERLAY MAP - OVERLAND FLOW PATH

Overland flow path

Please read the following notes about this overlay map:

This overlay map only affects you if an Overland flow path is identified on your property, and you wish to develop.

Under State Government requirements, planning schemes must identify an area where overland flow controls apply. This overlay map shows the Overland flow path and comprises land subject to overland flow during and immediately after a heavy rainfall event.

This map is based on the latest information available to Council. Note that recent filling and other modifications to the ground surface may not be reflected in the current mapping.

Refer to relevant zone code, local plan code and/or developr