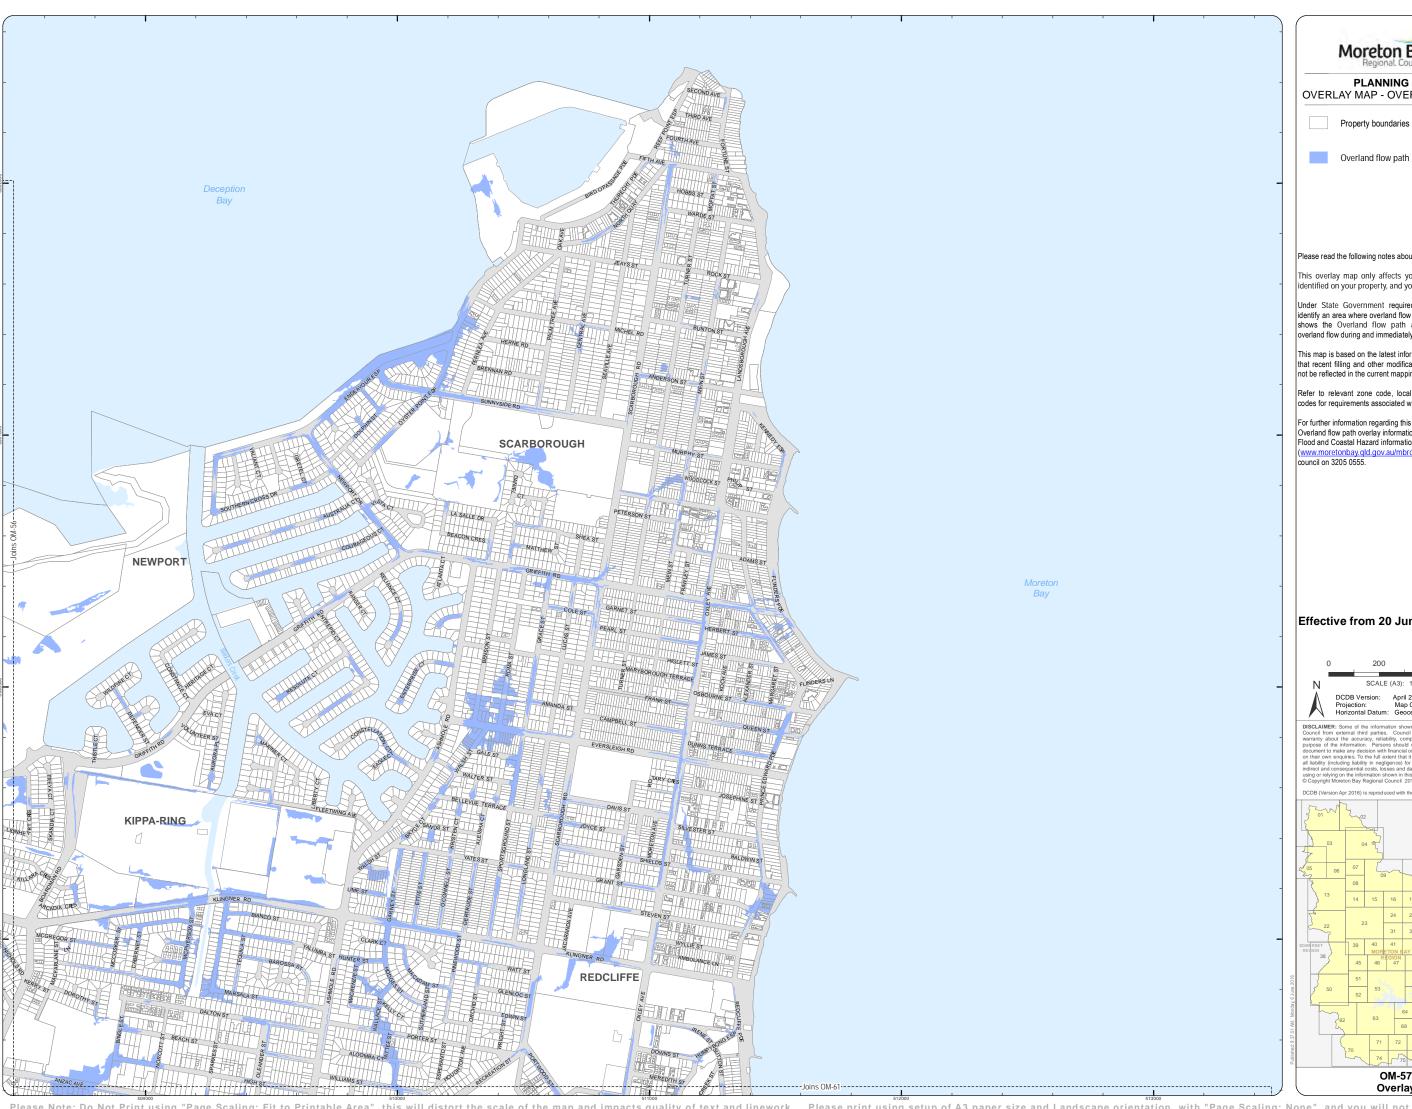

Moreton Bay PLANNING SCHEME
OVERLAY MAP - OVERLAND FLOW PATH

Overland flow path

Please read the following notes about this overlay map:

This overlay map only affects you if an Overland flow path is identified on your property, and you wish to develop.

Under State Government requirements, planning schemes must identify an area where overland flow controls apply. This overlay map shows the Overland flow path and comprises land subject to overland flow during and immediately after a heavy rainfall event.

This map is based on the latest information available to Council. Note that recent filling and other modifications to the ground surface may not be reflected in the current mapping.

Refer to relevant zone code, local plan code and/or developr

For further information regarding this overlay, please refer to: Overland flow path overlay information sheet; and Flood and Coastal Hazard information sheet on Council's website (www.moretonbay.qld.gov.au/mbrcplanningscheme) or contact council on 3205 0555.

## Effective from 20 June 2016

600 Metres