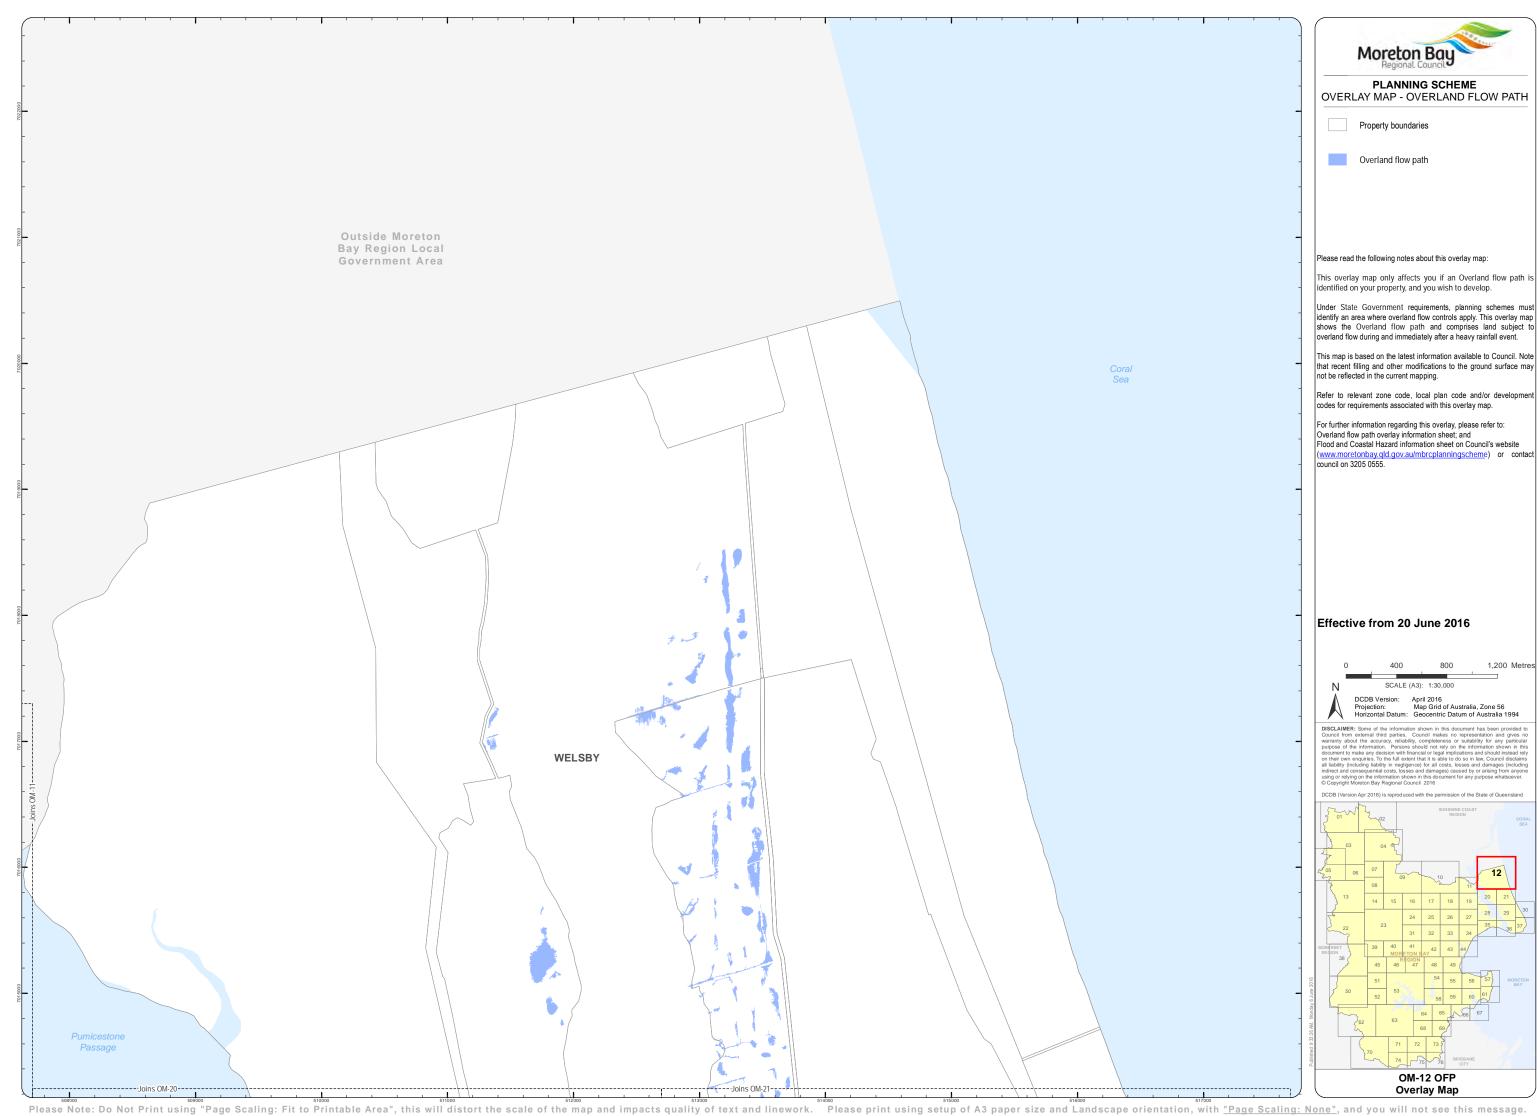

Moreton Bay PLANNING SCHEME
OVERLAY MAP - OVERLAND FLOW PATH

Overland flow path

Please read the following notes about this overlay map:

This overlay map only affects you if an Overland flow path is identified on your property, and you wish to develop.

Under State Government requirements, planning schemes must identify an area where overland flow controls apply. This overlay map shows the Overland flow path and comprises land subject to overland flow during and immediately after a heavy rainfall event.

This map is based on the latest information available to Council. Note that recent filling and other modifications to the ground surface may not be reflected in the current mapping.

Refer to relevant zone code, local plan code and/or developr

For further information regarding this overlay, please refer to: Overland flow path overlay information sheet; and Flood and Coastal Hazard information sheet on Council's website (www.moretonbay.qld.gov.au/mbrcplanningscheme) or contact council on 3205 0555.

## Effective from 20 June 2016

600 Metres