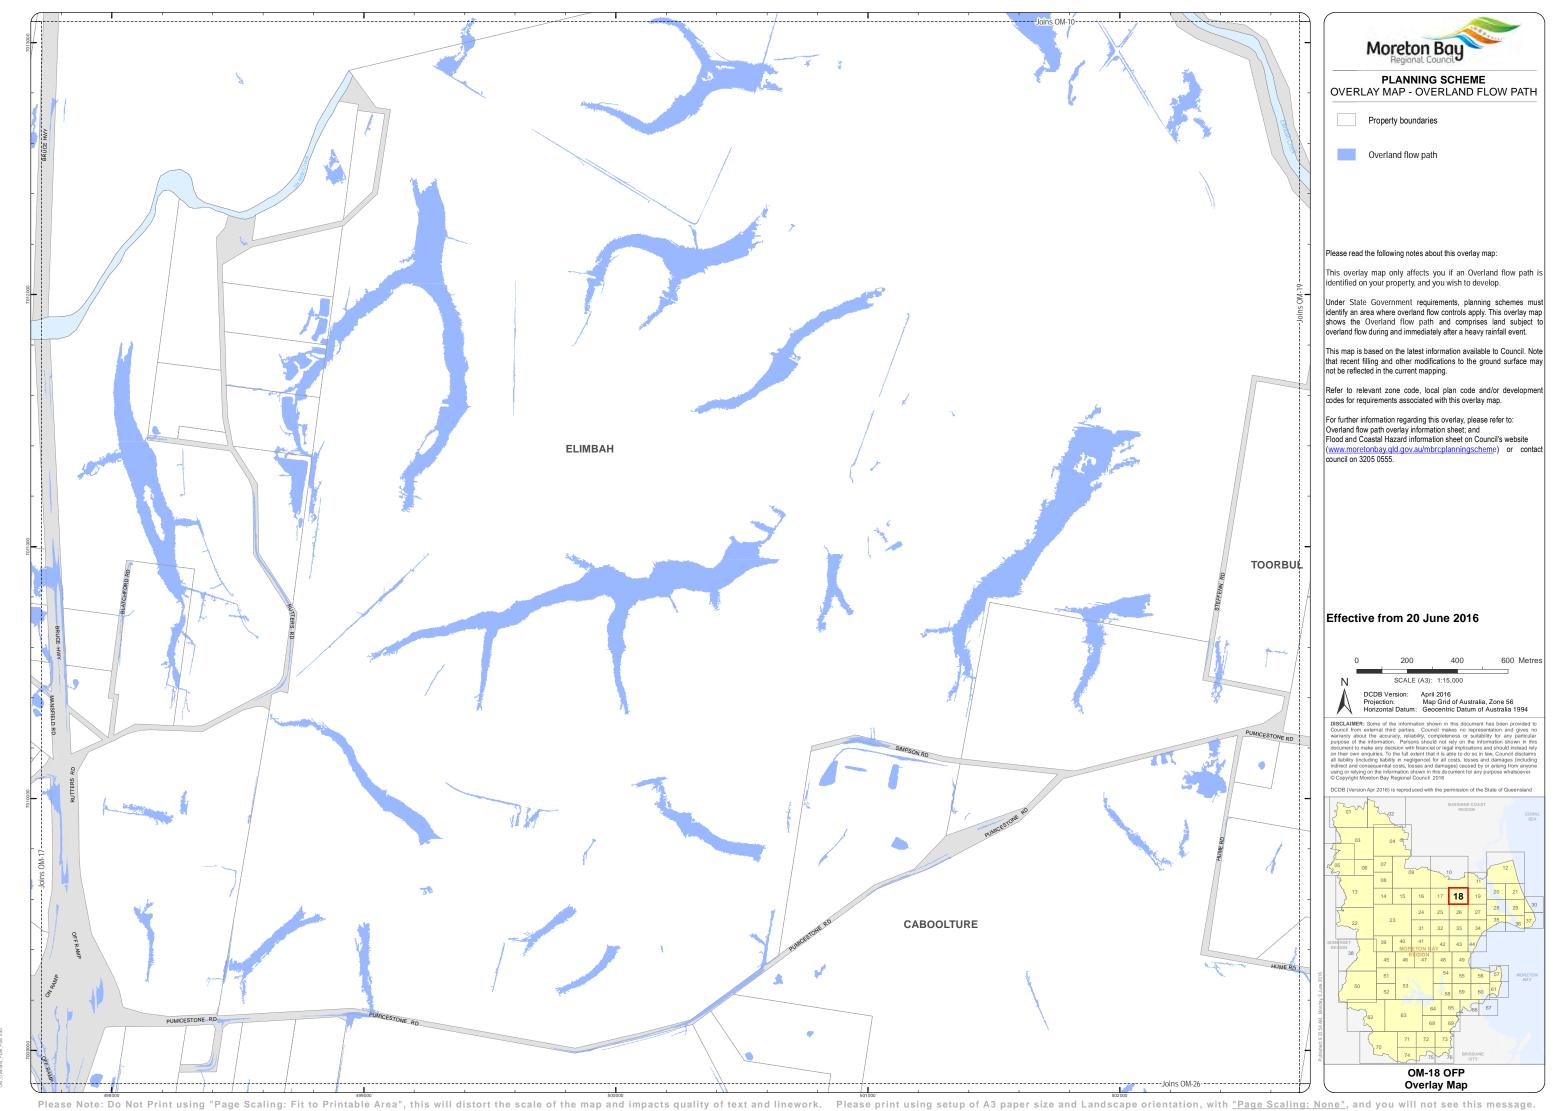

Moreton Bay PLANNING SCHEME
OVERLAY MAP - OVERLAND FLOW PATH

Overland flow path

Please read the following notes about this overlay map:

This overlay map only affects you if an Overland flow path is identified on your property, and you wish to develop.

Under State Government requirements, planning schemes must identify an area where overland flow controls apply. This overlay map shows the Overland flow path and comprises land subject to overland flow during and immediately after a heavy rainfall event.

This map is based on the latest information available to Council. Note that recent filling and other modifications to the ground surface may not be reflected in the current mapping.

Refer to relevant zone code, local plan code and/or developr

For further information regarding this overlay, please refer to: Overland flow path overlay information sheet; and Flood and Coastal Hazard information sheet on Council's website (www.moretonbay.qld.gov.au/mbrcplanningscheme) or contact council on 3205 0555.

## Effective from 20 June 2016

600 Metres