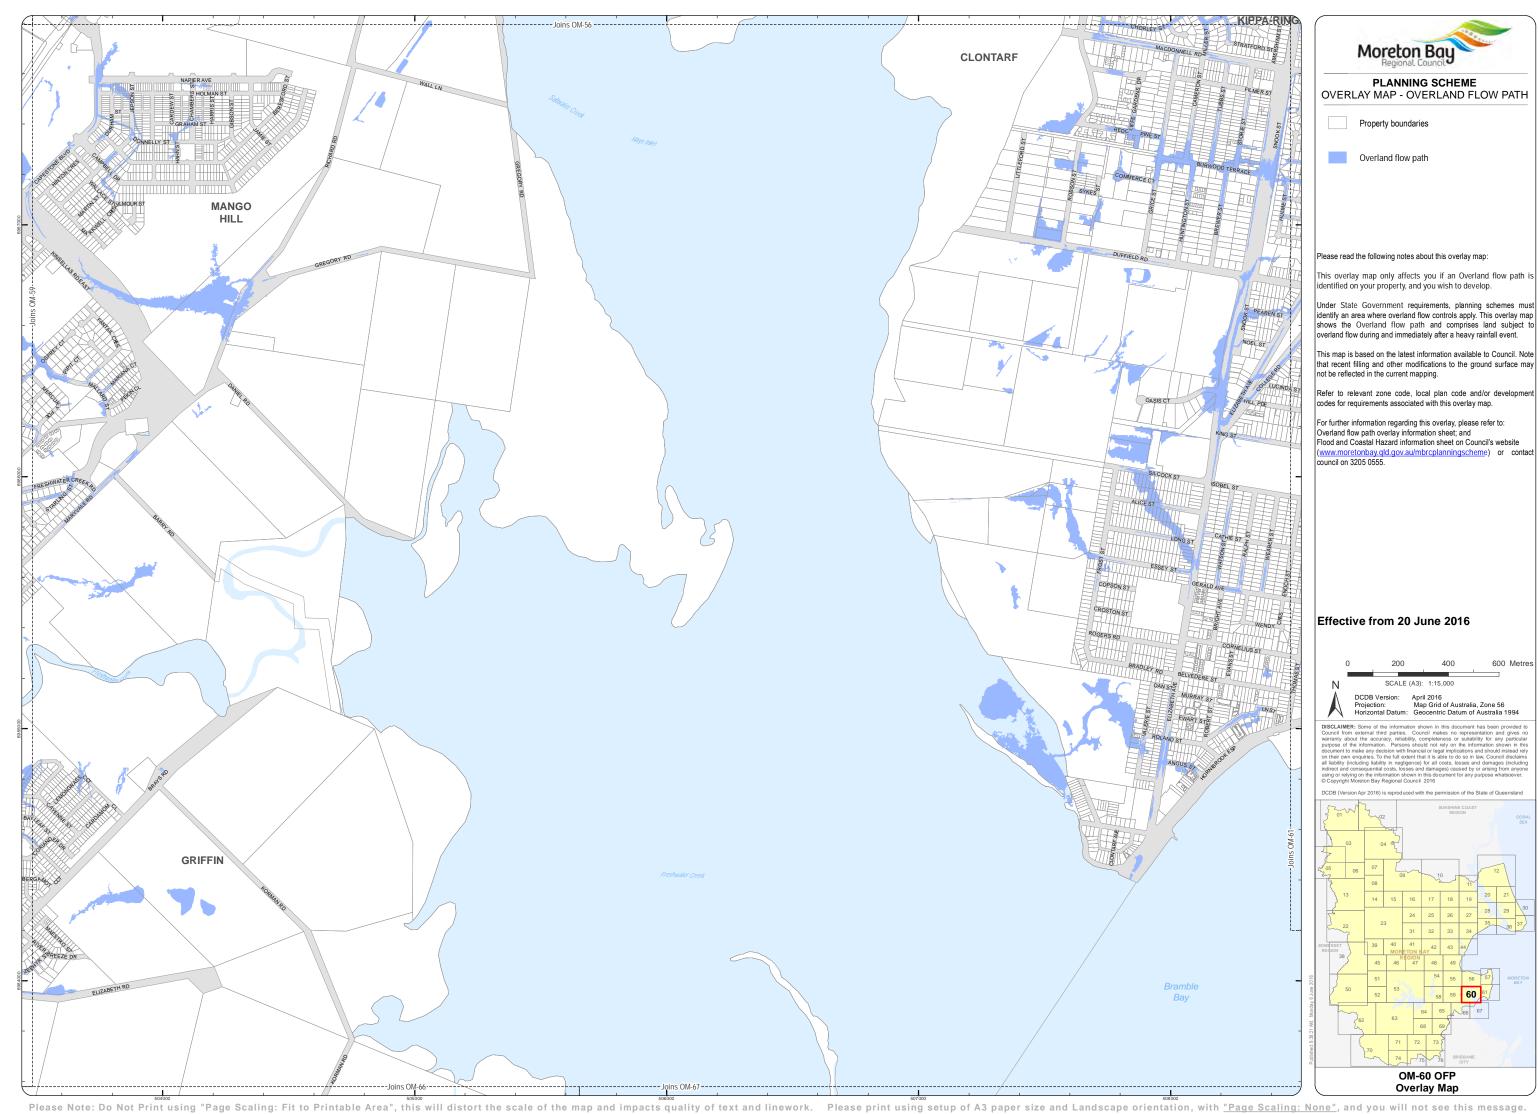

Moreton Bay PLANNING SCHEME
OVERLAY MAP - OVERLAND FLOW PATH

Overland flow path

Please read the following notes about this overlay map:

This overlay map only affects you if an Overland flow path is identified on your property, and you wish to develop.

Under State Government requirements, planning schemes must identify an area where overland flow controls apply. This overlay map shows the Overland flow path and comprises land subject to overland flow during and immediately after a heavy rainfall event.

This map is based on the latest information available to Council. Note that recent filling and other modifications to the ground surface may not be reflected in the current mapping.

Refer to relevant zone code, local plan code and/or developr

For further information regarding this overlay, please refer to: Overland flow path overlay information sheet; and Flood and Coastal Hazard information sheet on Council's website (www.moretonbay.qld.gov.au/mbrcplanningscheme) or contact council on 3205 0555.

## Effective from 20 June 2016

600 Metres