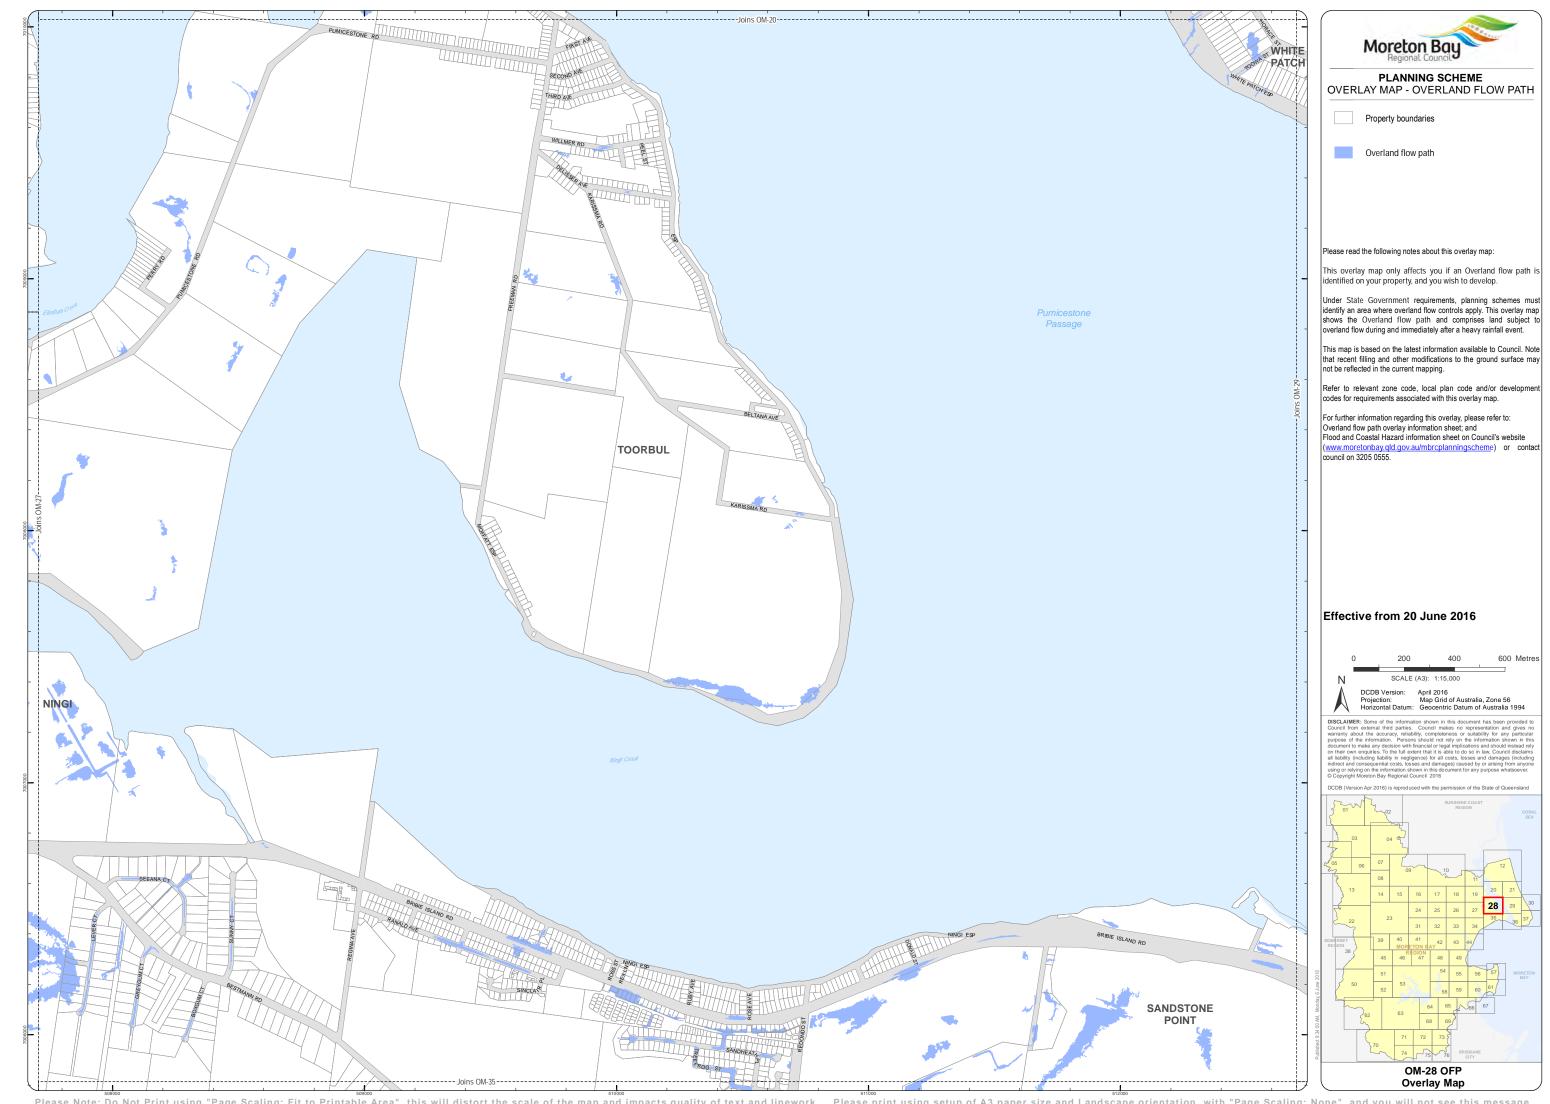

Moreton Bay PLANNING SCHEME
OVERLAY MAP - OVERLAND FLOW PATH

Overland flow path

Please read the following notes about this overlay map:

This overlay map only affects you if an Overland flow path is identified on your property, and you wish to develop.

Under State Government requirements, planning schemes must identify an area where overland flow controls apply. This overlay map shows the Overland flow path and comprises land subject to overland flow during and immediately after a heavy rainfall event.

This map is based on the latest information available to Council. Note that recent filling and other modifications to the ground surface may not be reflected in the current mapping.

Refer to relevant zone code, local plan code and/or developr

For further information regarding this overlay, please refer to: Overland flow path overlay information sheet; and Flood and Coastal Hazard information sheet on Council's website (www.moretonbay.qld.gov.au/mbrcplanningscheme) or contact council on 3205 0555.

## Effective from 20 June 2016

600 Metres