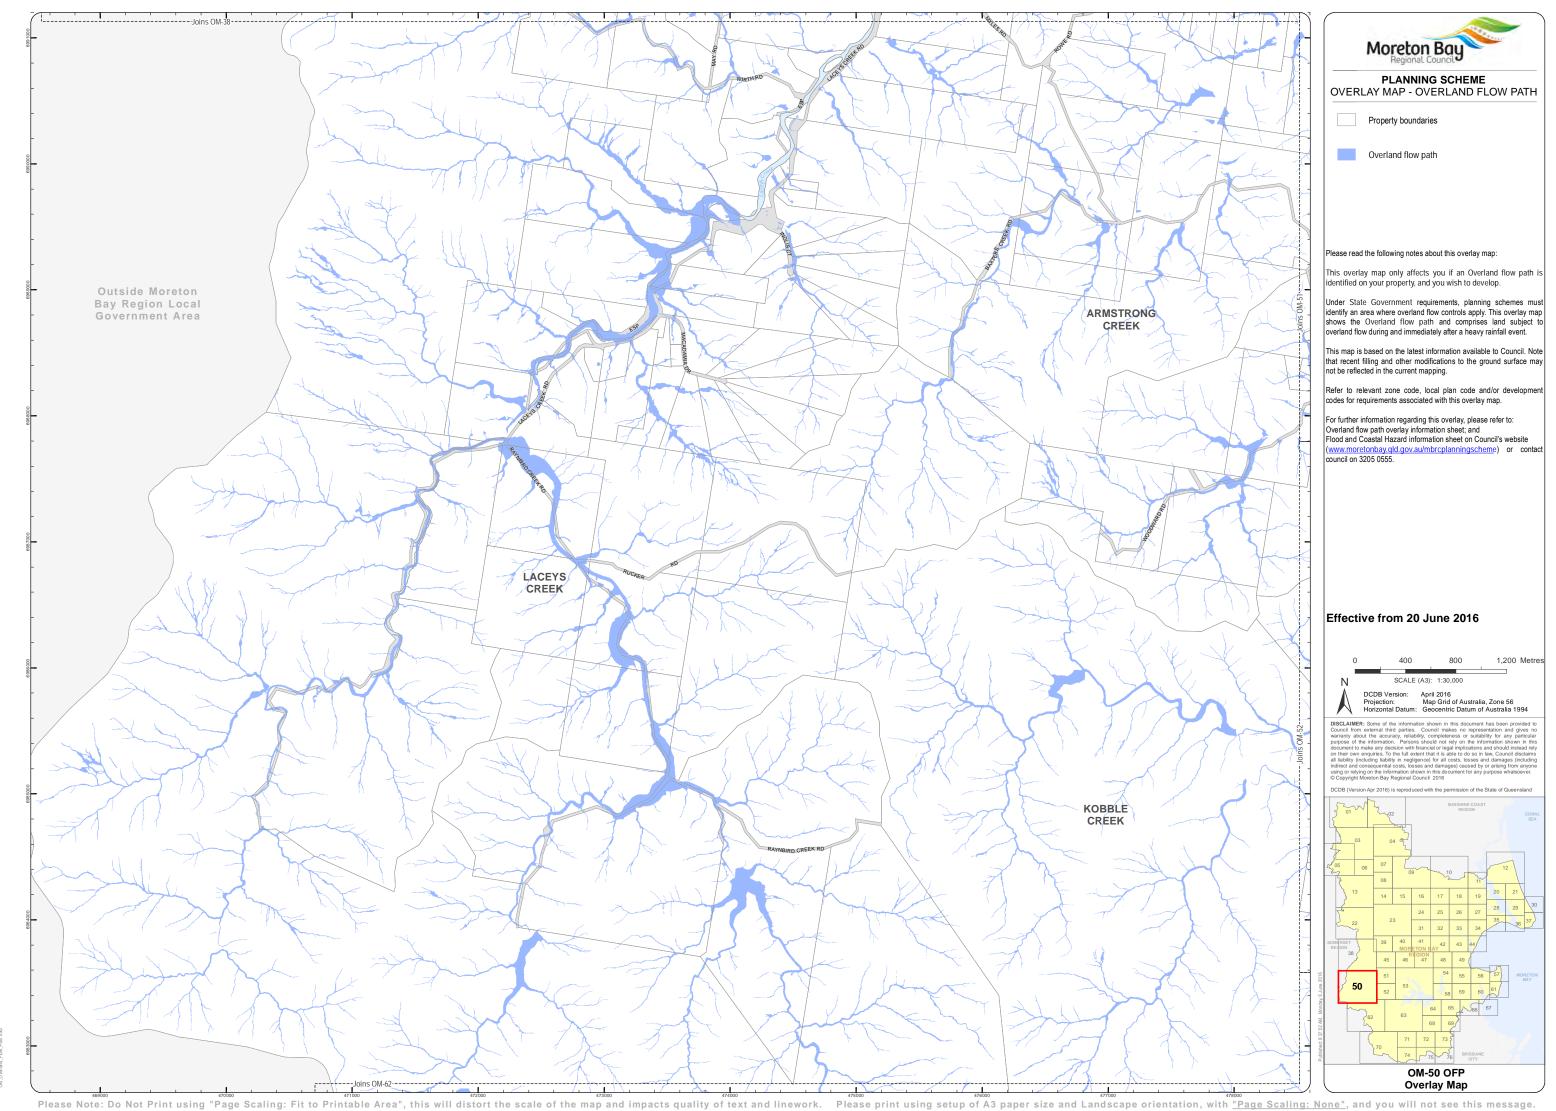

Moreton Bay PLANNING SCHEME
OVERLAY MAP - OVERLAND FLOW PATH

Overland flow path

Please read the following notes about this overlay map:

This overlay map only affects you if an Overland flow path is identified on your property, and you wish to develop.

Under State Government requirements, planning schemes must identify an area where overland flow controls apply. This overlay map shows the Overland flow path and comprises land subject to overland flow during and immediately after a heavy rainfall event.

This map is based on the latest information available to Council. Note that recent filling and other modifications to the ground surface may not be reflected in the current mapping.

Refer to relevant zone code, local plan code and/or developr

For further information regarding this overlay, please refer to: Overland flow path overlay information sheet; and Flood and Coastal Hazard information sheet on Council's website (www.moretonbay.qld.gov.au/mbrcplanningscheme) or contact council on 3205 0555.

## Effective from 20 June 2016

600 Metres