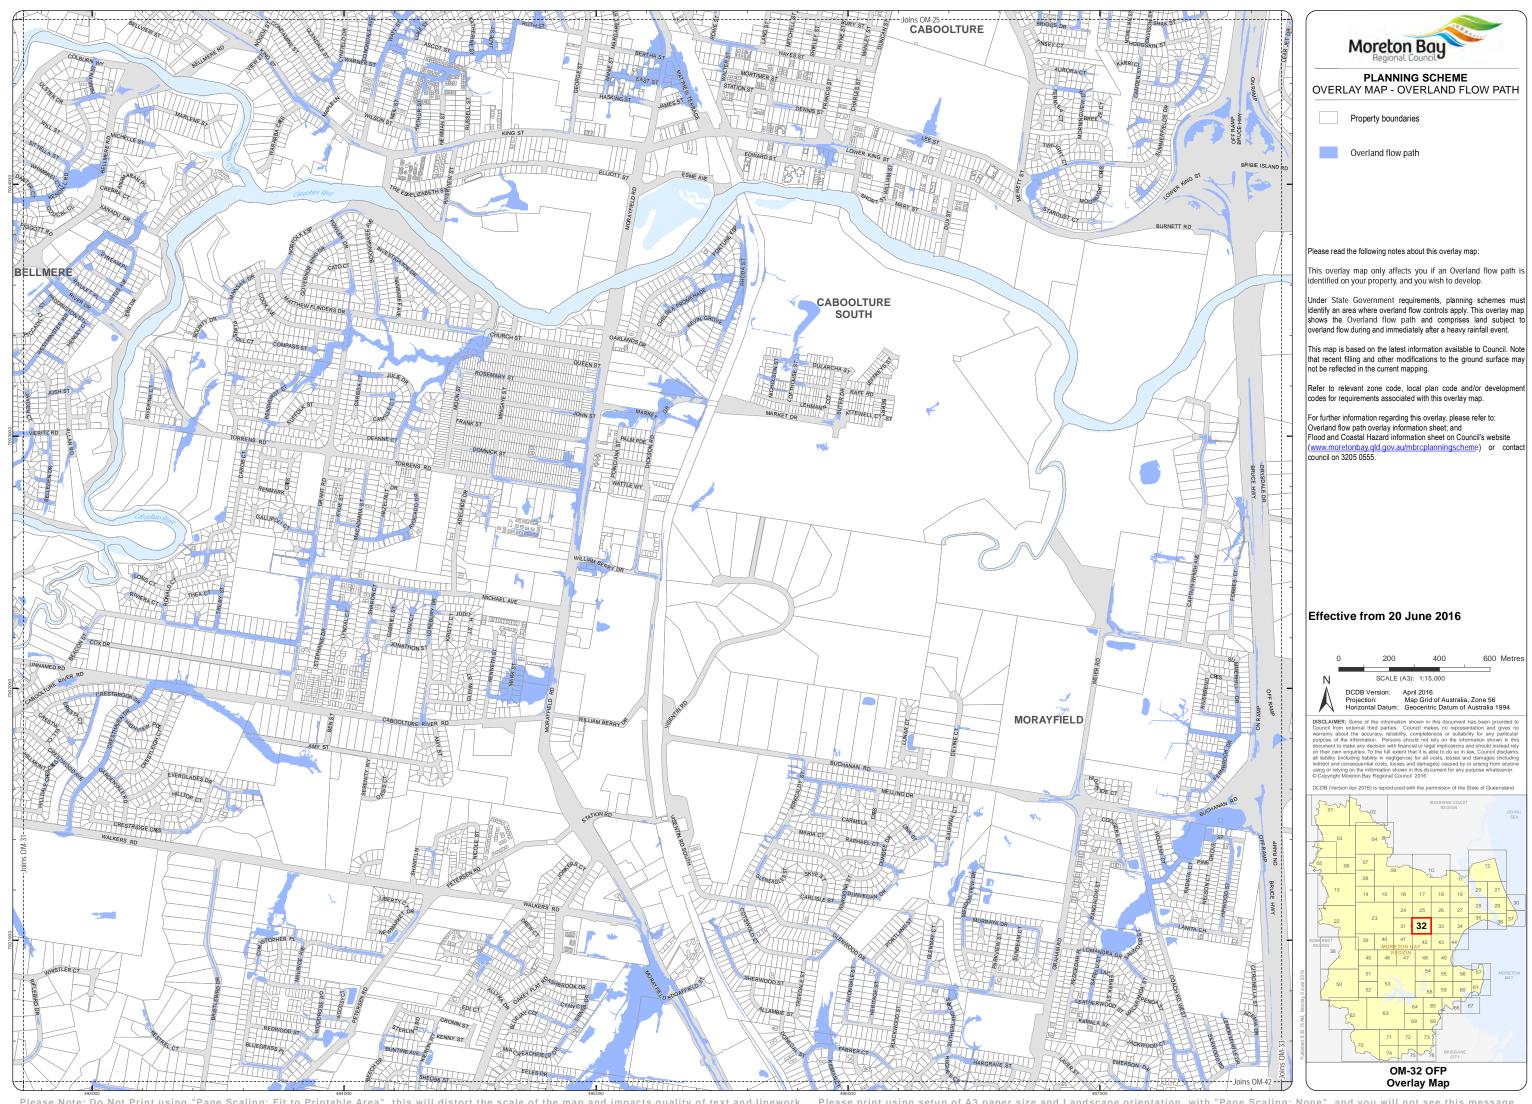

Moreton Bay PLANNING SCHEME
OVERLAY MAP - OVERLAND FLOW PATH

Overland flow path

Please read the following notes about this overlay map:

This overlay map only affects you if an Overland flow path is identified on your property, and you wish to develop.

Under State Government requirements, planning schemes must identify an area where overland flow controls apply. This overlay map shows the Overland flow path and comprises land subject to overland flow during and immediately after a heavy rainfall event.

This map is based on the latest information available to Council. Note that recent filling and other modifications to the ground surface may not be reflected in the current mapping.

Refer to relevant zone code, local plan code and/or developr

For further information regarding this overlay, please refer to: Overland flow path overlay information sheet; and Flood and Coastal Hazard information sheet on Council's website (www.moretonbay.qld.gov.au/mbrcplanningscheme) or contact council on 3205 0555.

## Effective from 20 June 2016

600 Metres