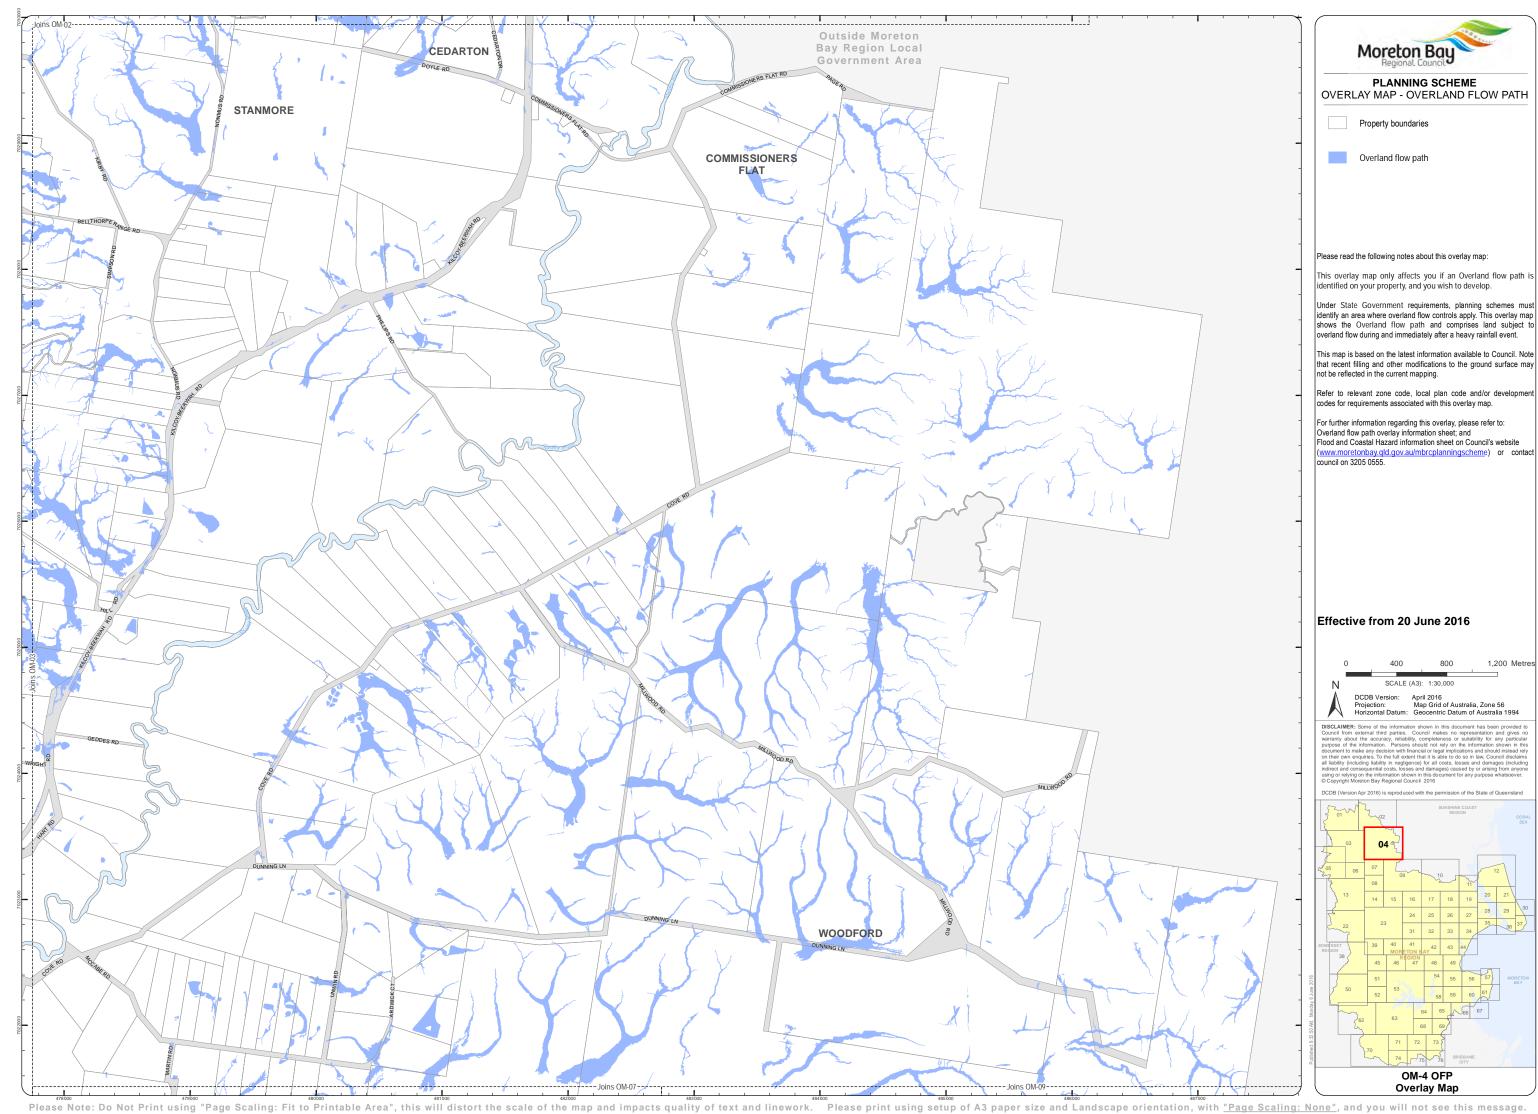

Moreton Bay PLANNING SCHEME
OVERLAY MAP - OVERLAND FLOW PATH

Overland flow path

Please read the following notes about this overlay map:

This overlay map only affects you if an Overland flow path is identified on your property, and you wish to develop.

Under State Government requirements, planning schemes must identify an area where overland flow controls apply. This overlay map shows the Overland flow path and comprises land subject to overland flow during and immediately after a heavy rainfall event.

This map is based on the latest information available to Council. Note that recent filling and other modifications to the ground surface may not be reflected in the current mapping.

Refer to relevant zone code, local plan code and/or developr