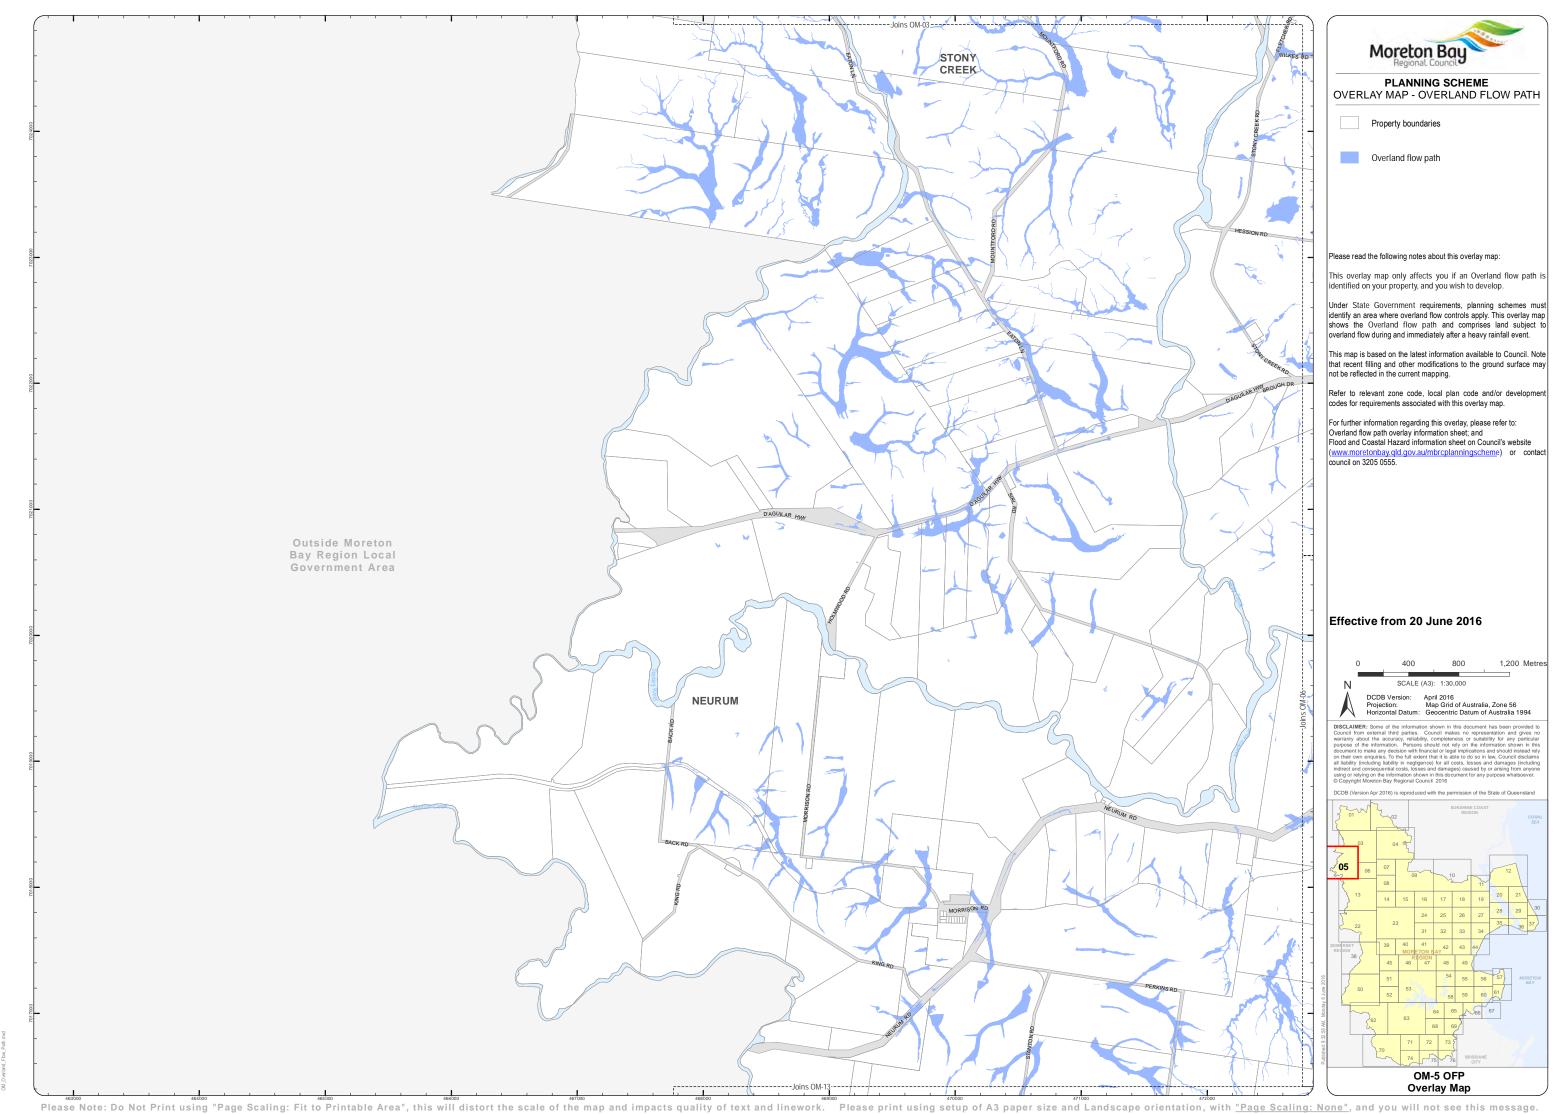

Moreton Bay PLANNING SCHEME
OVERLAY MAP - OVERLAND FLOW PATH

Overland flow path

Please read the following notes about this overlay map:

This overlay map only affects you if an Overland flow path is identified on your property, and you wish to develop.

Under State Government requirements, planning schemes must identify an area where overland flow controls apply. This overlay map shows the Overland flow path and comprises land subject to overland flow during and immediately after a heavy rainfall event.

This map is based on the latest information available to Council. Note that recent filling and other modifications to the ground surface may not be reflected in the current mapping.

Refer to relevant zone code, local plan code and/or developr