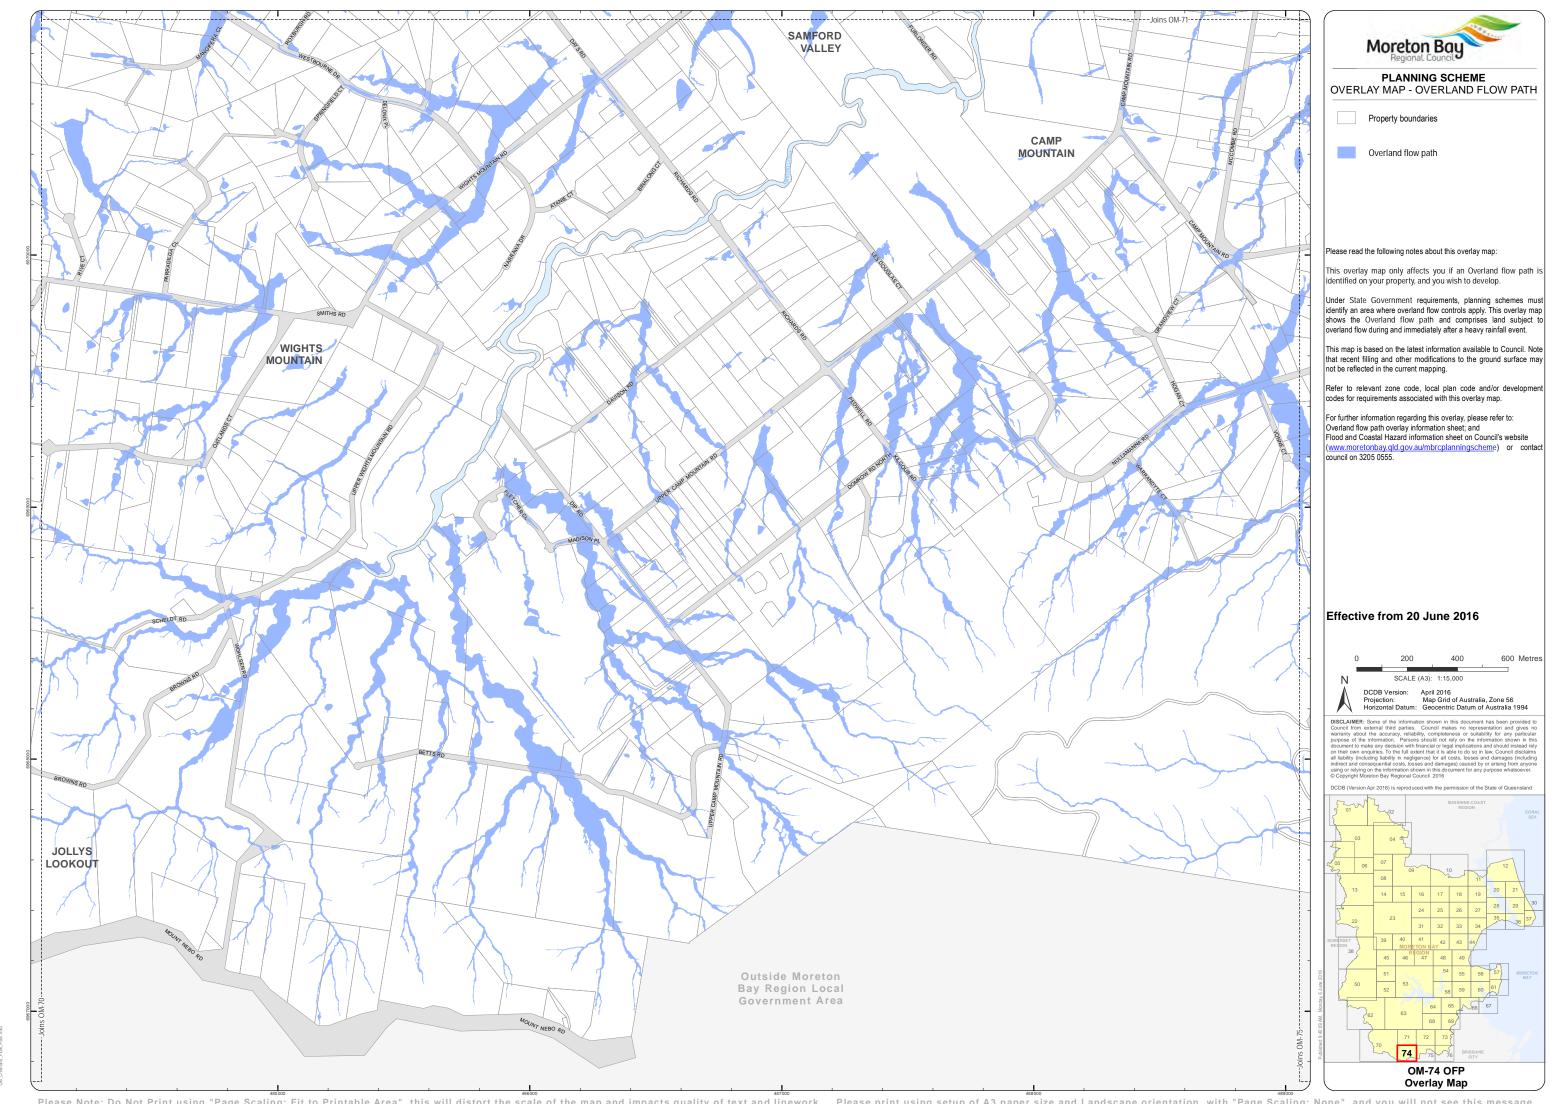

Moreton Bay PLANNING SCHEME
OVERLAY MAP - OVERLAND FLOW PATH

Overland flow path

Please read the following notes about this overlay map:

This overlay map only affects you if an Overland flow path is identified on your property, and you wish to develop.

Under State Government requirements, planning schemes must identify an area where overland flow controls apply. This overlay map shows the Overland flow path and comprises land subject to overland flow during and immediately after a heavy rainfall event.

This map is based on the latest information available to Council. Note that recent filling and other modifications to the ground surface may not be reflected in the current mapping.

Refer to relevant zone code, local plan code and/or developr

For further information regarding this overlay, please refer to: Overland flow path overlay information sheet; and Flood and Coastal Hazard information sheet on Council's website (www.moretonbay.qld.gov.au/mbrcplanningscheme) or contact council on 3205 0555.

## Effective from 20 June 2016

600 Metres