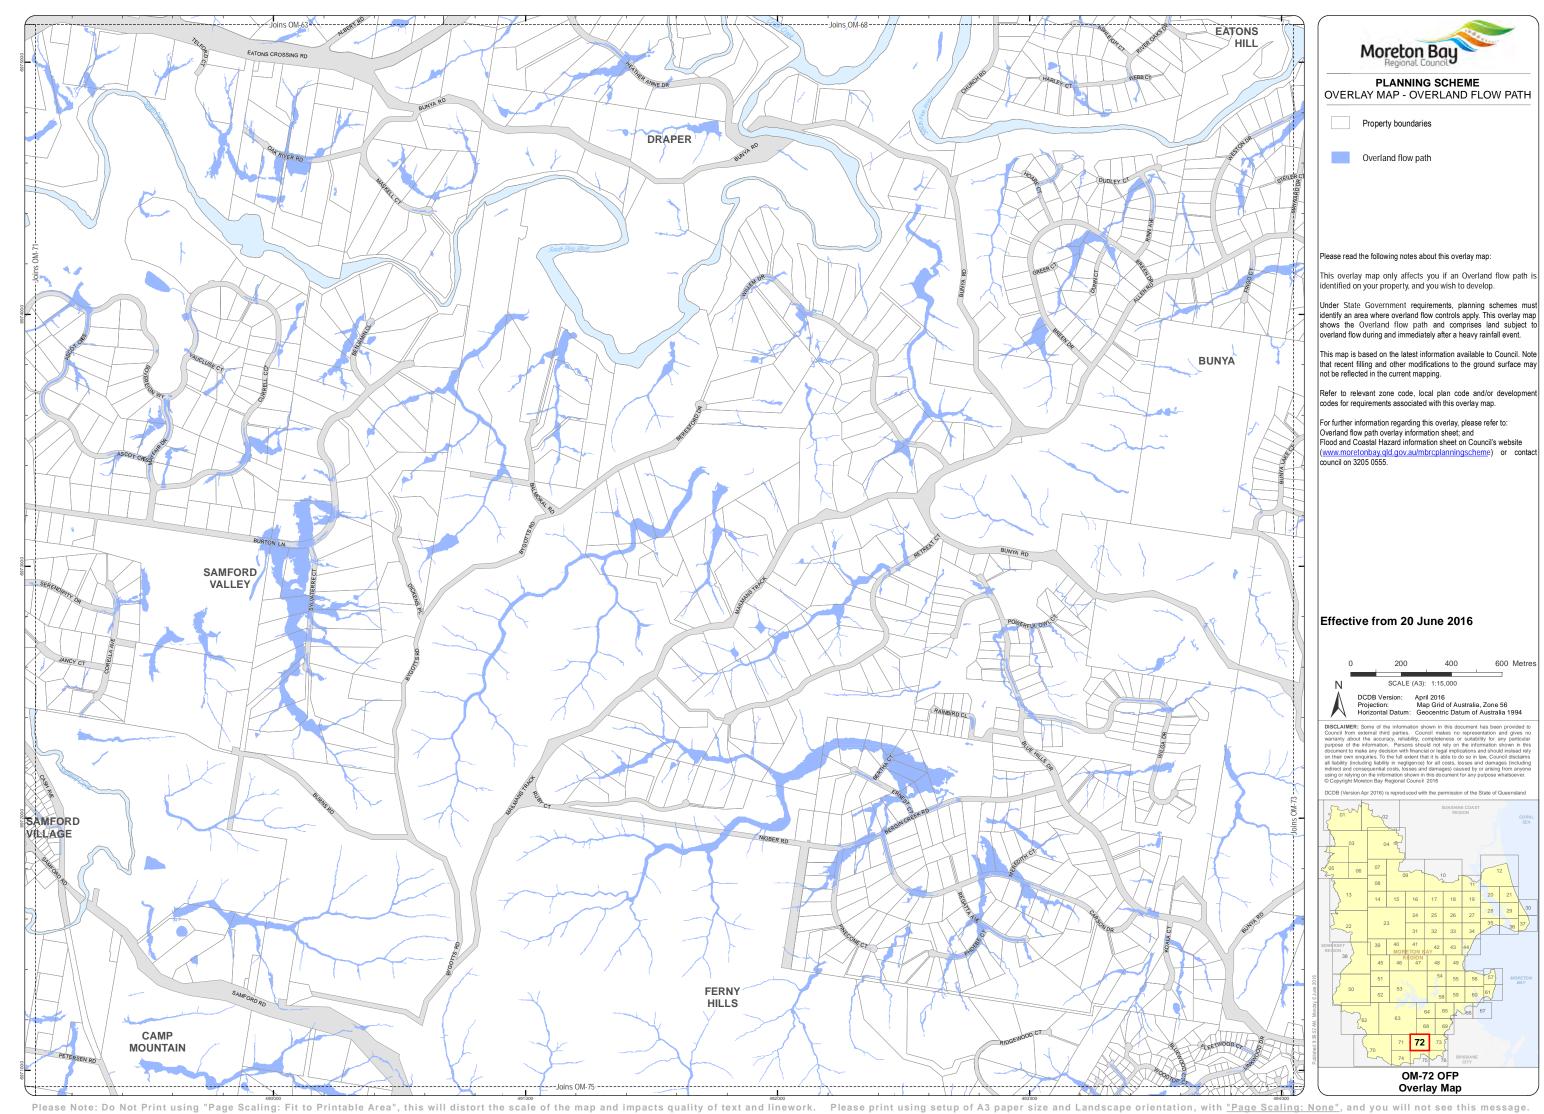

Moreton Bay PLANNING SCHEME
OVERLAY MAP - OVERLAND FLOW PATH

Overland flow path

Please read the following notes about this overlay map:

This overlay map only affects you if an Overland flow path is identified on your property, and you wish to develop.

Under State Government requirements, planning schemes must identify an area where overland flow controls apply. This overlay map shows the Overland flow path and comprises land subject to overland flow during and immediately after a heavy rainfall event.

This map is based on the latest information available to Council. Note that recent filling and other modifications to the ground surface may not be reflected in the current mapping.

Refer to relevant zone code, local plan code and/or developr

For further information regarding this overlay, please refer to: Overland flow path overlay information sheet; and Flood and Coastal Hazard information sheet on Council's website (www.moretonbay.qld.gov.au/mbrcplanningscheme) or contact council on 3205 0555.

## Effective from 20 June 2016

600 Metres