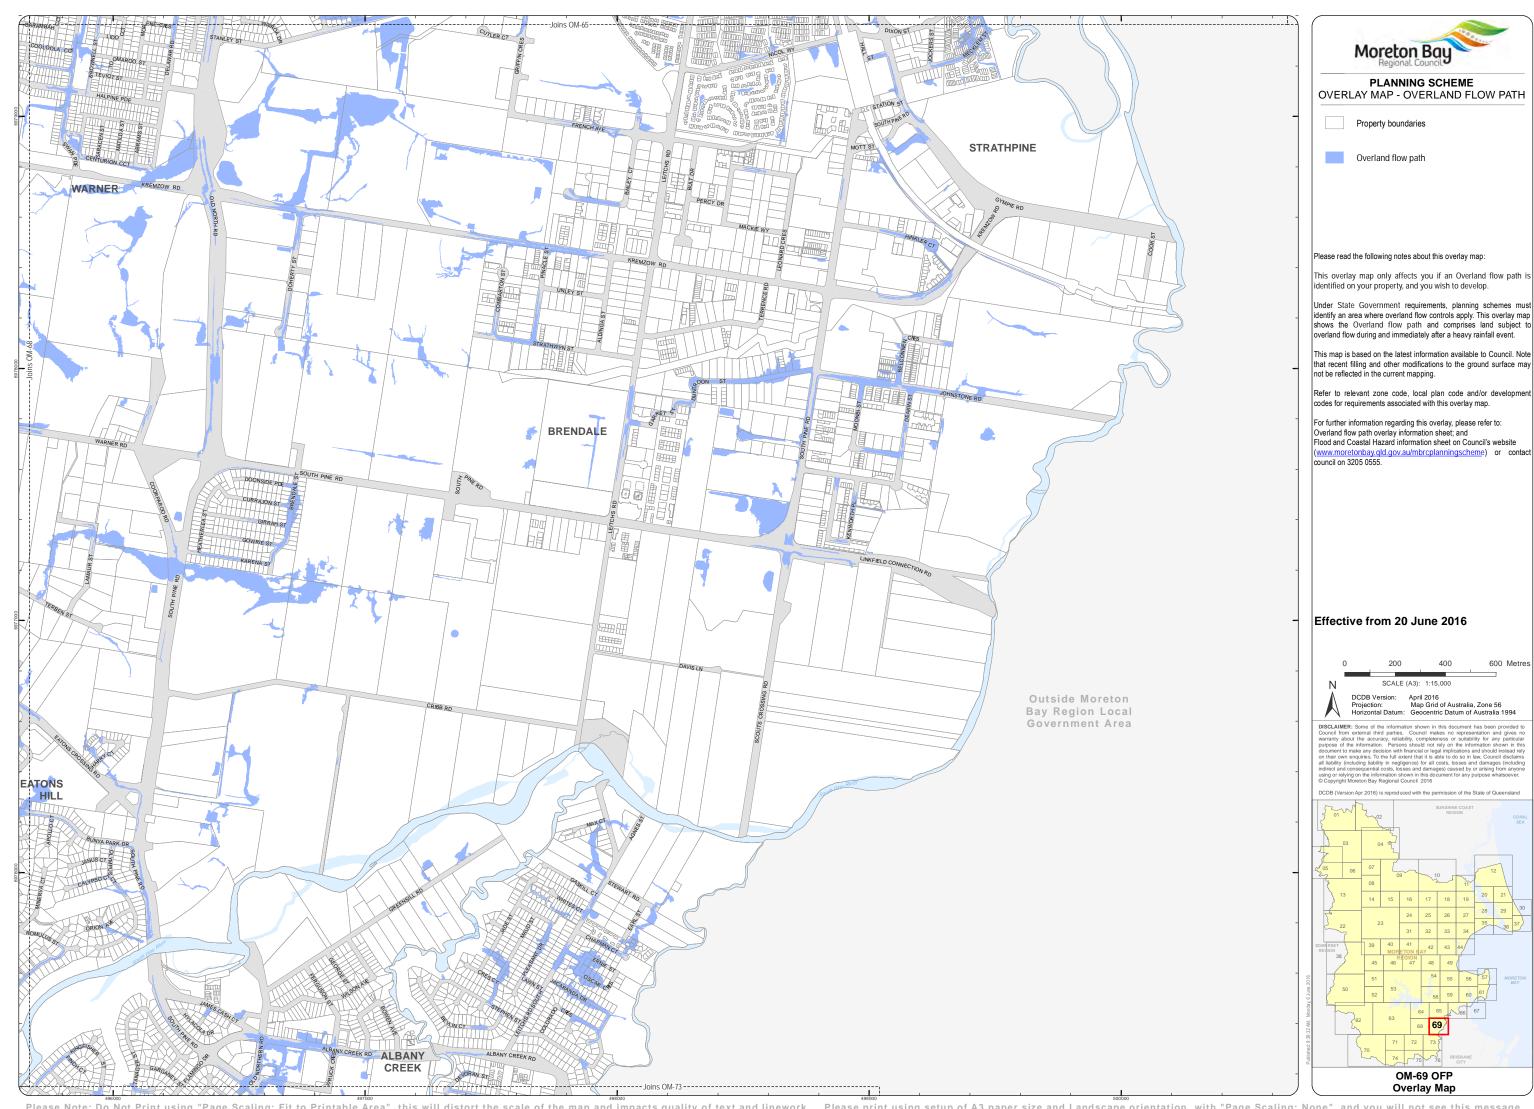

Moreton Bay PLANNING SCHEME
OVERLAY MAP - OVERLAND FLOW PATH

Overland flow path

Please read the following notes about this overlay map:

This overlay map only affects you if an Overland flow path is identified on your property, and you wish to develop.

Under State Government requirements, planning schemes must identify an area where overland flow controls apply. This overlay map shows the Overland flow path and comprises land subject to overland flow during and immediately after a heavy rainfall event.

This map is based on the latest information available to Council. Note that recent filling and other modifications to the ground surface may not be reflected in the current mapping.

Refer to relevant zone code, local plan code and/or developr

For further information regarding this overlay, please refer to: Overland flow path overlay information sheet; and Flood and Coastal Hazard information sheet on Council's website (www.moretonbay.qld.gov.au/mbrcplanningscheme) or contact council on 3205 0555.

## Effective from 20 June 2016

600 Metres