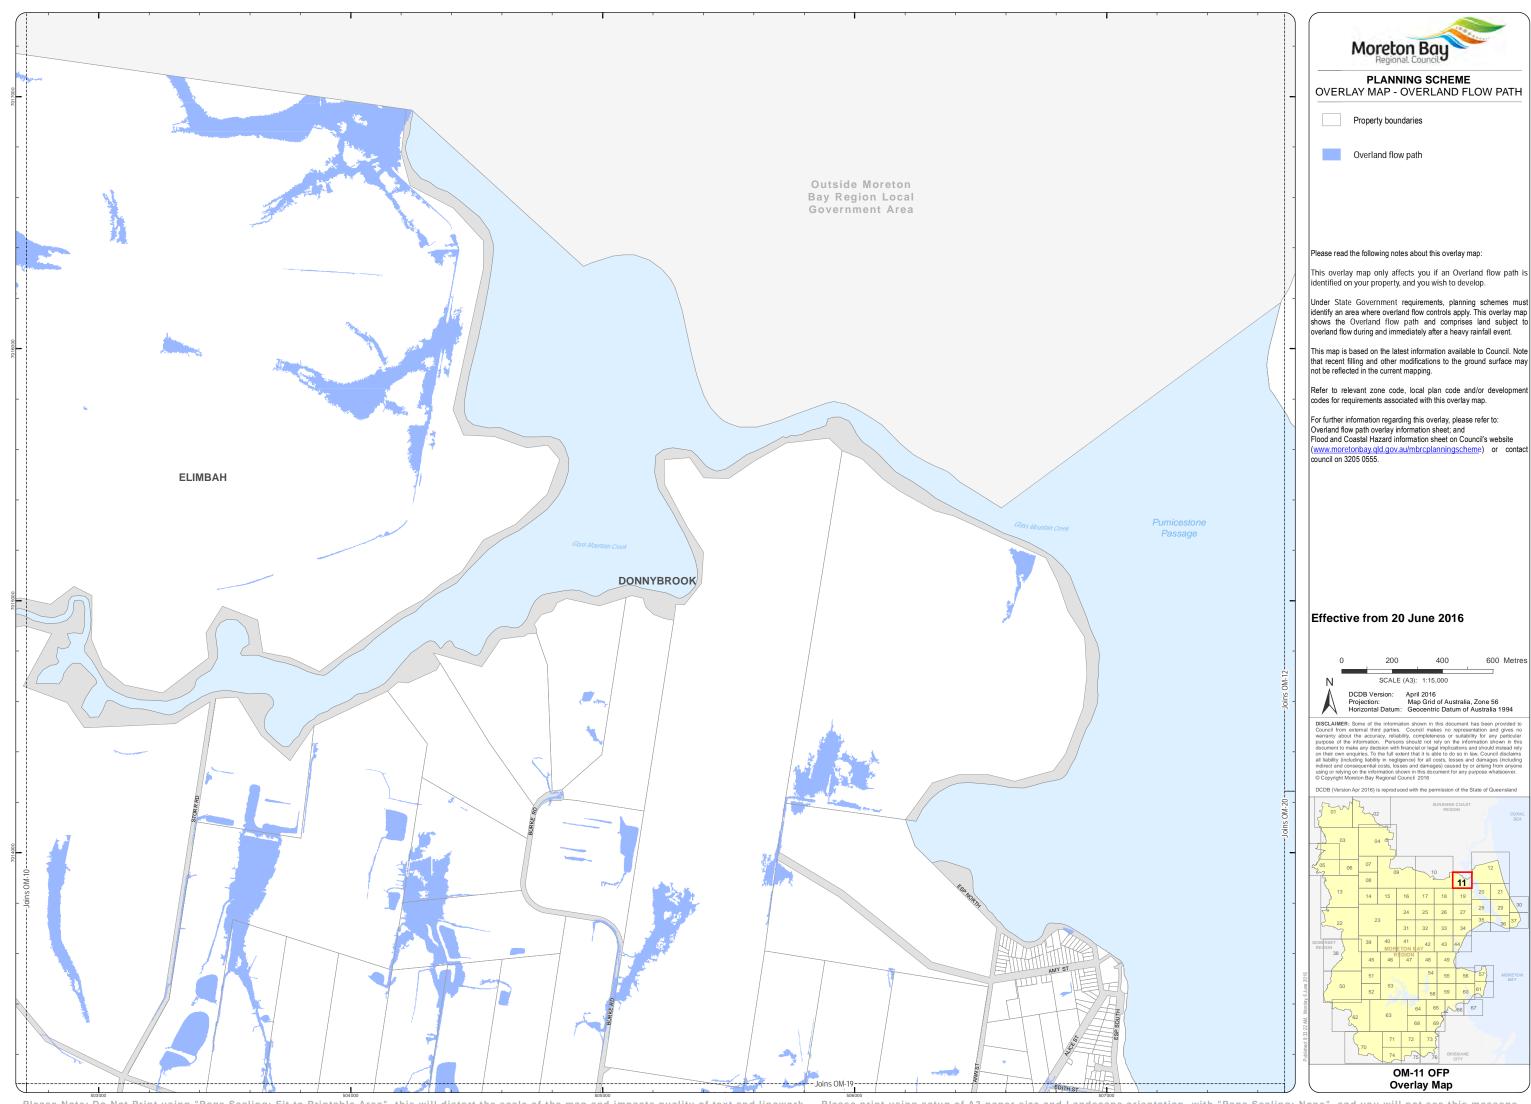

Moreton Bay PLANNING SCHEME
OVERLAY MAP - OVERLAND FLOW PATH

Overland flow path

Please read the following notes about this overlay map:

This overlay map only affects you if an Overland flow path is identified on your property, and you wish to develop.

Under State Government requirements, planning schemes must identify an area where overland flow controls apply. This overlay map shows the Overland flow path and comprises land subject to overland flow during and immediately after a heavy rainfall event.

This map is based on the latest information available to Council. Note that recent filling and other modifications to the ground surface may not be reflected in the current mapping.

Refer to relevant zone code, local plan code and/or developr

For further information regarding this overlay, please refer to: Overland flow path overlay information sheet; and Flood and Coastal Hazard information sheet on Council's website (www.moretonbay.qld.gov.au/mbrcplanningscheme) or contact council on 3205 0555.

## Effective from 20 June 2016

600 Metres