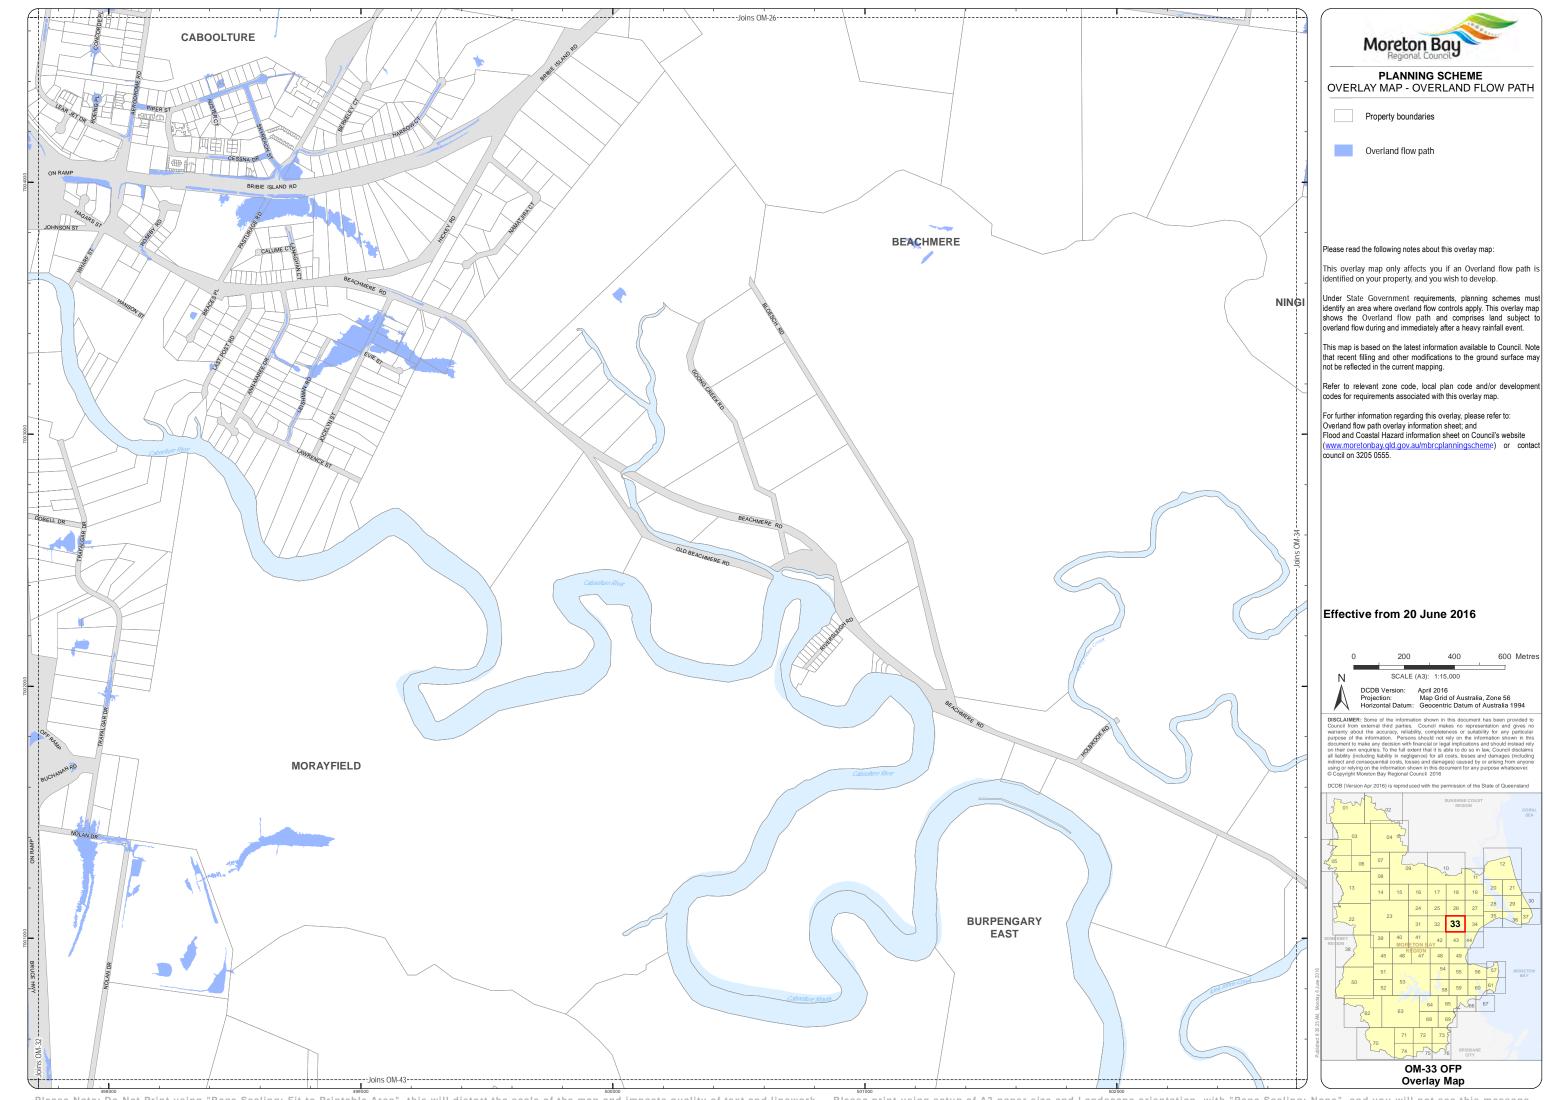

Moreton Bay PLANNING SCHEME
OVERLAY MAP - OVERLAND FLOW PATH

Overland flow path

Please read the following notes about this overlay map:

This overlay map only affects you if an Overland flow path is identified on your property, and you wish to develop.

Under State Government requirements, planning schemes must identify an area where overland flow controls apply. This overlay map shows the Overland flow path and comprises land subject to overland flow during and immediately after a heavy rainfall event.

This map is based on the latest information available to Council. Note that recent filling and other modifications to the ground surface may not be reflected in the current mapping.

Refer to relevant zone code, local plan code and/or developr

For further information regarding this overlay, please refer to: Overland flow path overlay information sheet; and Flood and Coastal Hazard information sheet on Council's website (www.moretonbay.qld.gov.au/mbrcplanningscheme) or contact council on 3205 0555.

## Effective from 20 June 2016

600 Metres