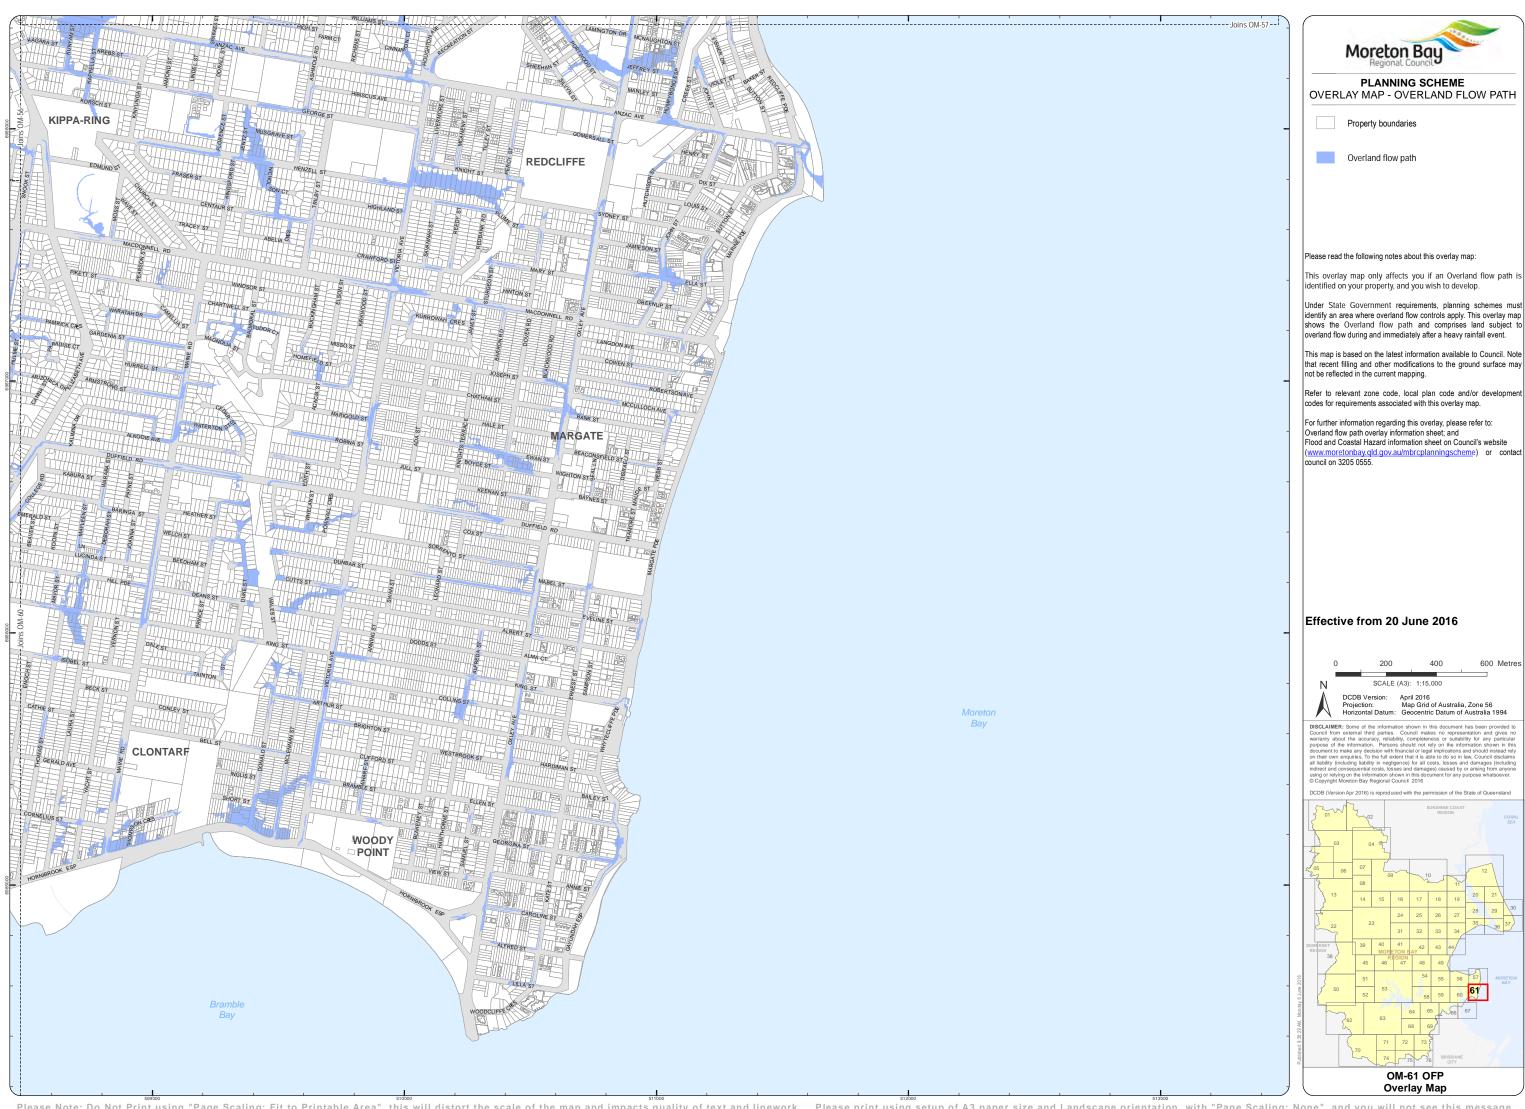

Moreton Bay PLANNING SCHEME
OVERLAY MAP - OVERLAND FLOW PATH

Overland flow path

Please read the following notes about this overlay map:

This overlay map only affects you if an Overland flow path is identified on your property, and you wish to develop.

Under State Government requirements, planning schemes must identify an area where overland flow controls apply. This overlay map shows the Overland flow path and comprises land subject to overland flow during and immediately after a heavy rainfall event.

This map is based on the latest information available to Council. Note that recent filling and other modifications to the ground surface may not be reflected in the current mapping.

Refer to relevant zone code, local plan code and/or developr

For further information regarding this overlay, please refer to: Overland flow path overlay information sheet; and Flood and Coastal Hazard information sheet on Council's website (www.moretonbay.qld.gov.au/mbrcplanningscheme) or contact council on 3205 0555.

## Effective from 20 June 2016

600 Metres