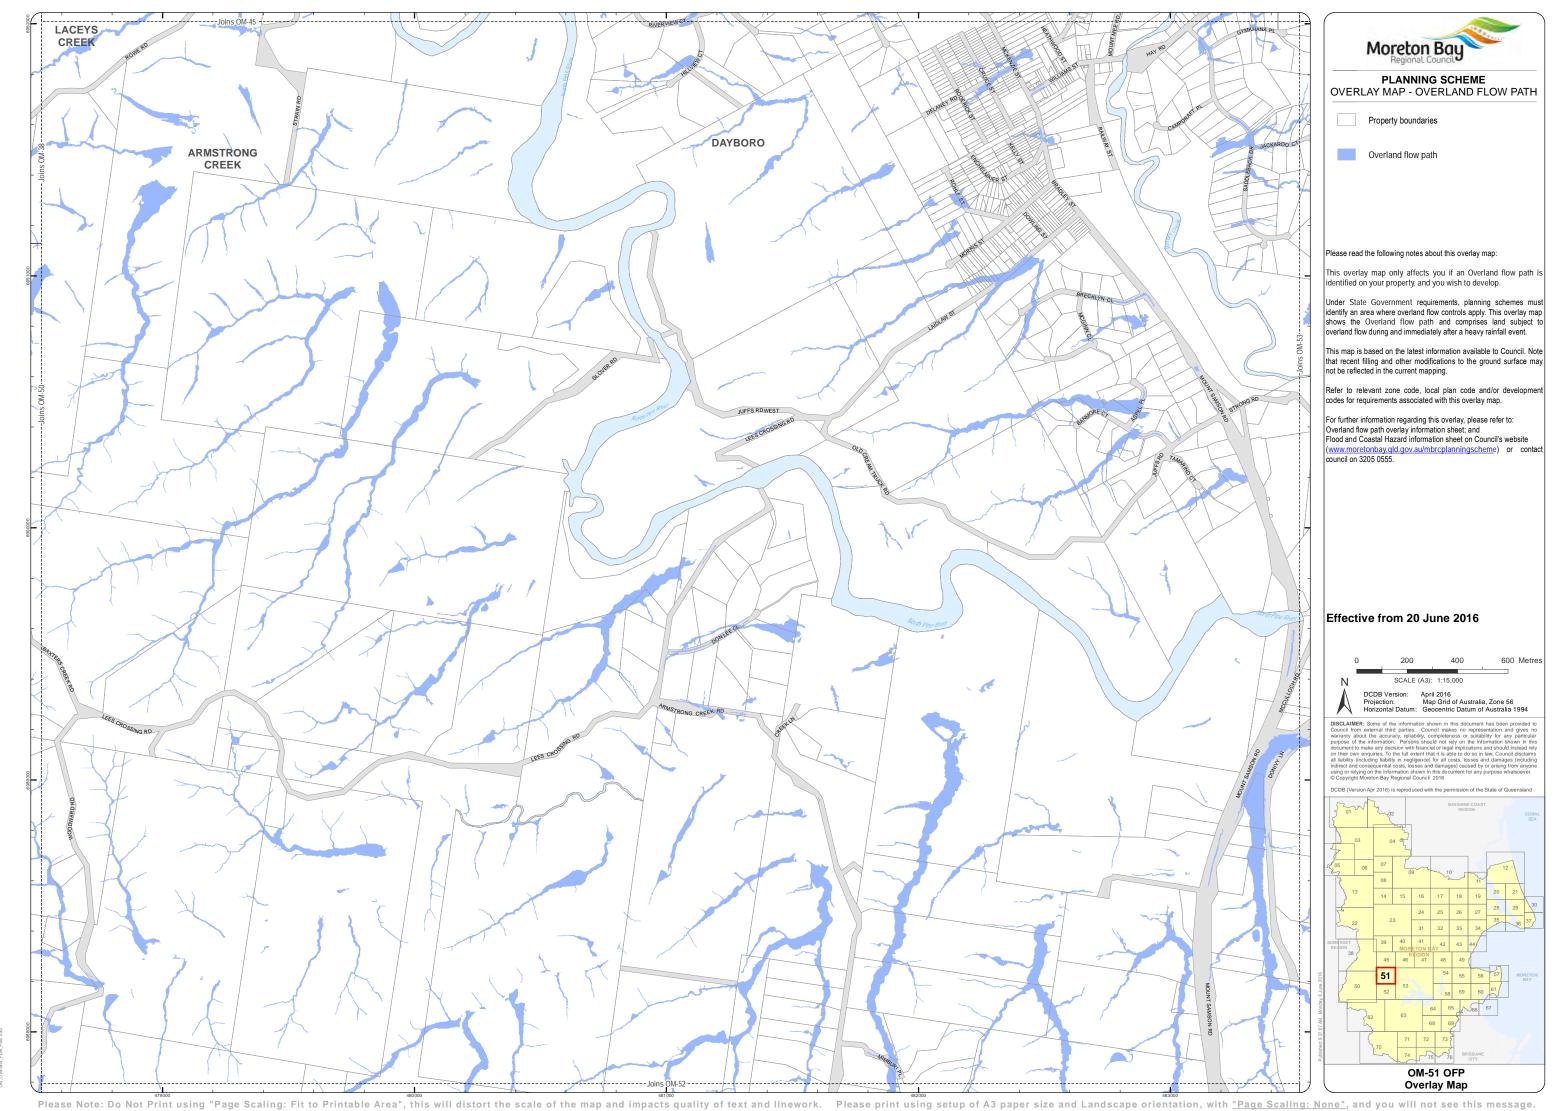

Moreton Bay PLANNING SCHEME
OVERLAY MAP - OVERLAND FLOW PATH

Overland flow path

Please read the following notes about this overlay map:

This overlay map only affects you if an Overland flow path is identified on your property, and you wish to develop.

Under State Government requirements, planning schemes must identify an area where overland flow controls apply. This overlay map shows the Overland flow path and comprises land subject to overland flow during and immediately after a heavy rainfall event.

This map is based on the latest information available to Council. Note that recent filling and other modifications to the ground surface may not be reflected in the current mapping.

Refer to relevant zone code, local plan code and/or developr

For further information regarding this overlay, please refer to: Overland flow path overlay information sheet; and Flood and Coastal Hazard information sheet on Council's website (www.moretonbay.qld.gov.au/mbrcplanningscheme) or contact council on 3205 0555.

## Effective from 20 June 2016

600 Metres