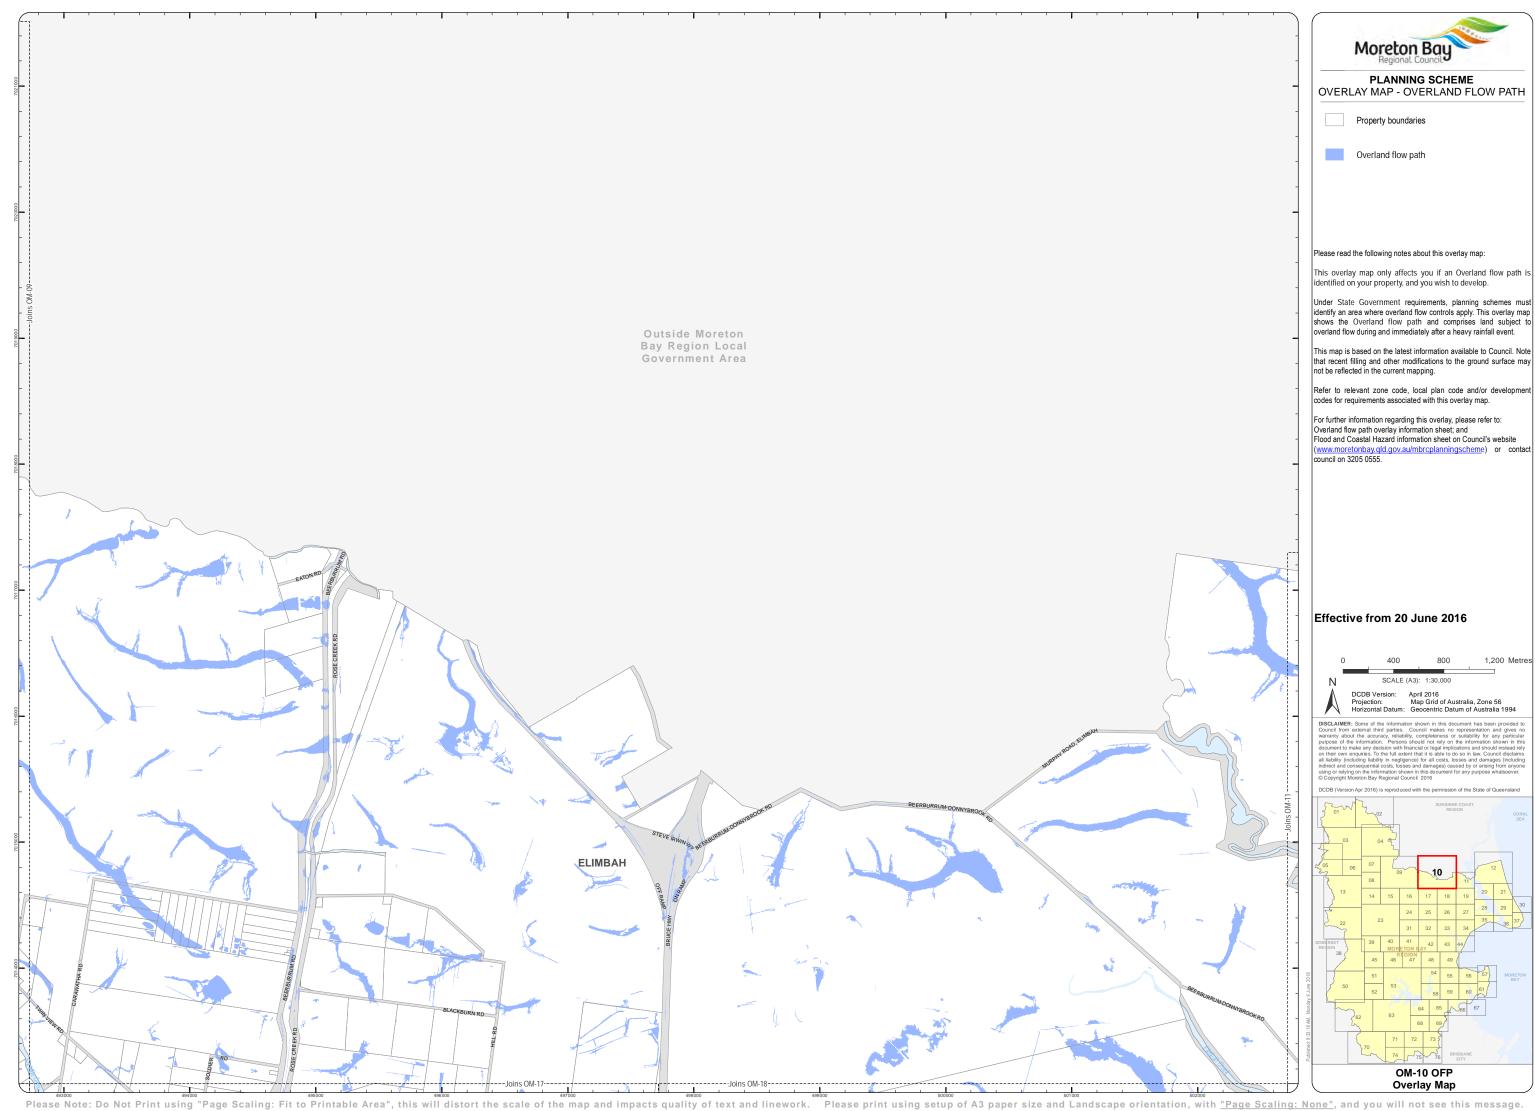

Moreton Bay PLANNING SCHEME
OVERLAY MAP - OVERLAND FLOW PATH

Overland flow path

Please read the following notes about this overlay map:

This overlay map only affects you if an Overland flow path is identified on your property, and you wish to develop.

Under State Government requirements, planning schemes must identify an area where overland flow controls apply. This overlay map shows the Overland flow path and comprises land subject to overland flow during and immediately after a heavy rainfall event.

This map is based on the latest information available to Council. Note that recent filling and other modifications to the ground surface may not be reflected in the current mapping.

Refer to relevant zone code, local plan code and/or developr

For further information regarding this overlay, please refer to: Overland flow path overlay information sheet; and Flood and Coastal Hazard information sheet on Council's website (www.moretonbay.qld.gov.au/mbrcplanningscheme) or contact council on 3205 0555.

## Effective from 20 June 2016

600 Metres