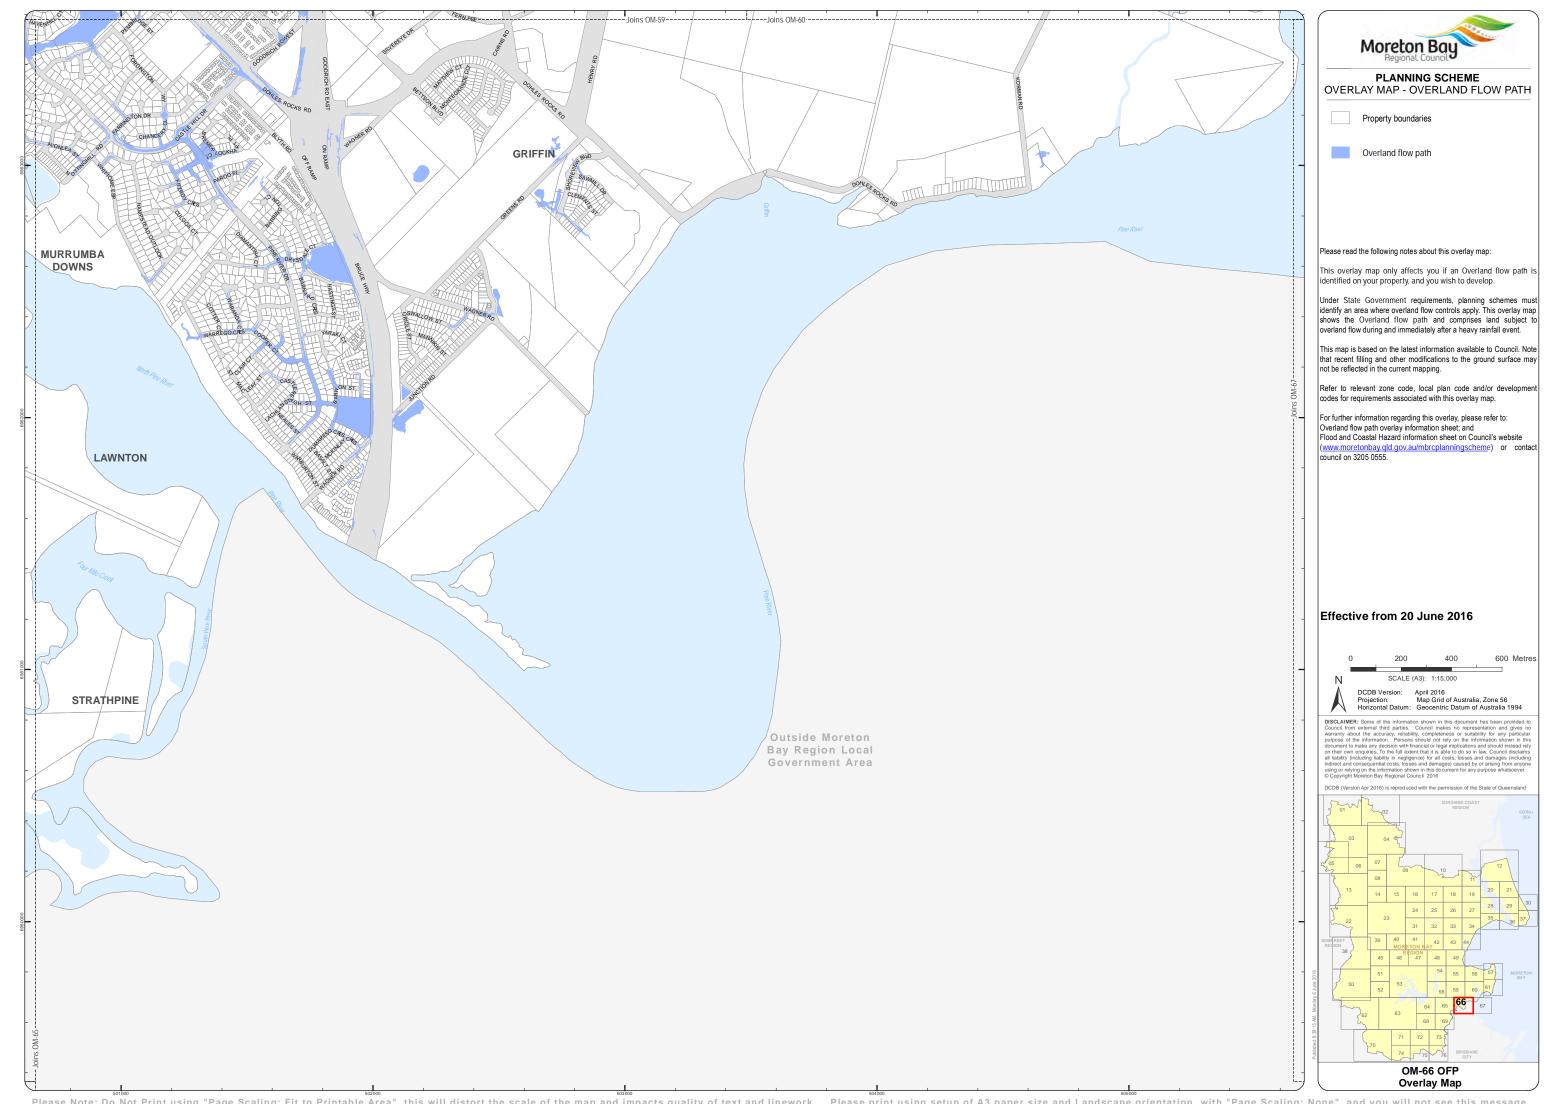

Moreton Bay PLANNING SCHEME
OVERLAY MAP - OVERLAND FLOW PATH

Overland flow path

Please read the following notes about this overlay map:

This overlay map only affects you if an Overland flow path is identified on your property, and you wish to develop.

Under State Government requirements, planning schemes must identify an area where overland flow controls apply. This overlay map shows the Overland flow path and comprises land subject to overland flow during and immediately after a heavy rainfall event.

This map is based on the latest information available to Council. Note that recent filling and other modifications to the ground surface may not be reflected in the current mapping.

Refer to relevant zone code, local plan code and/or developr