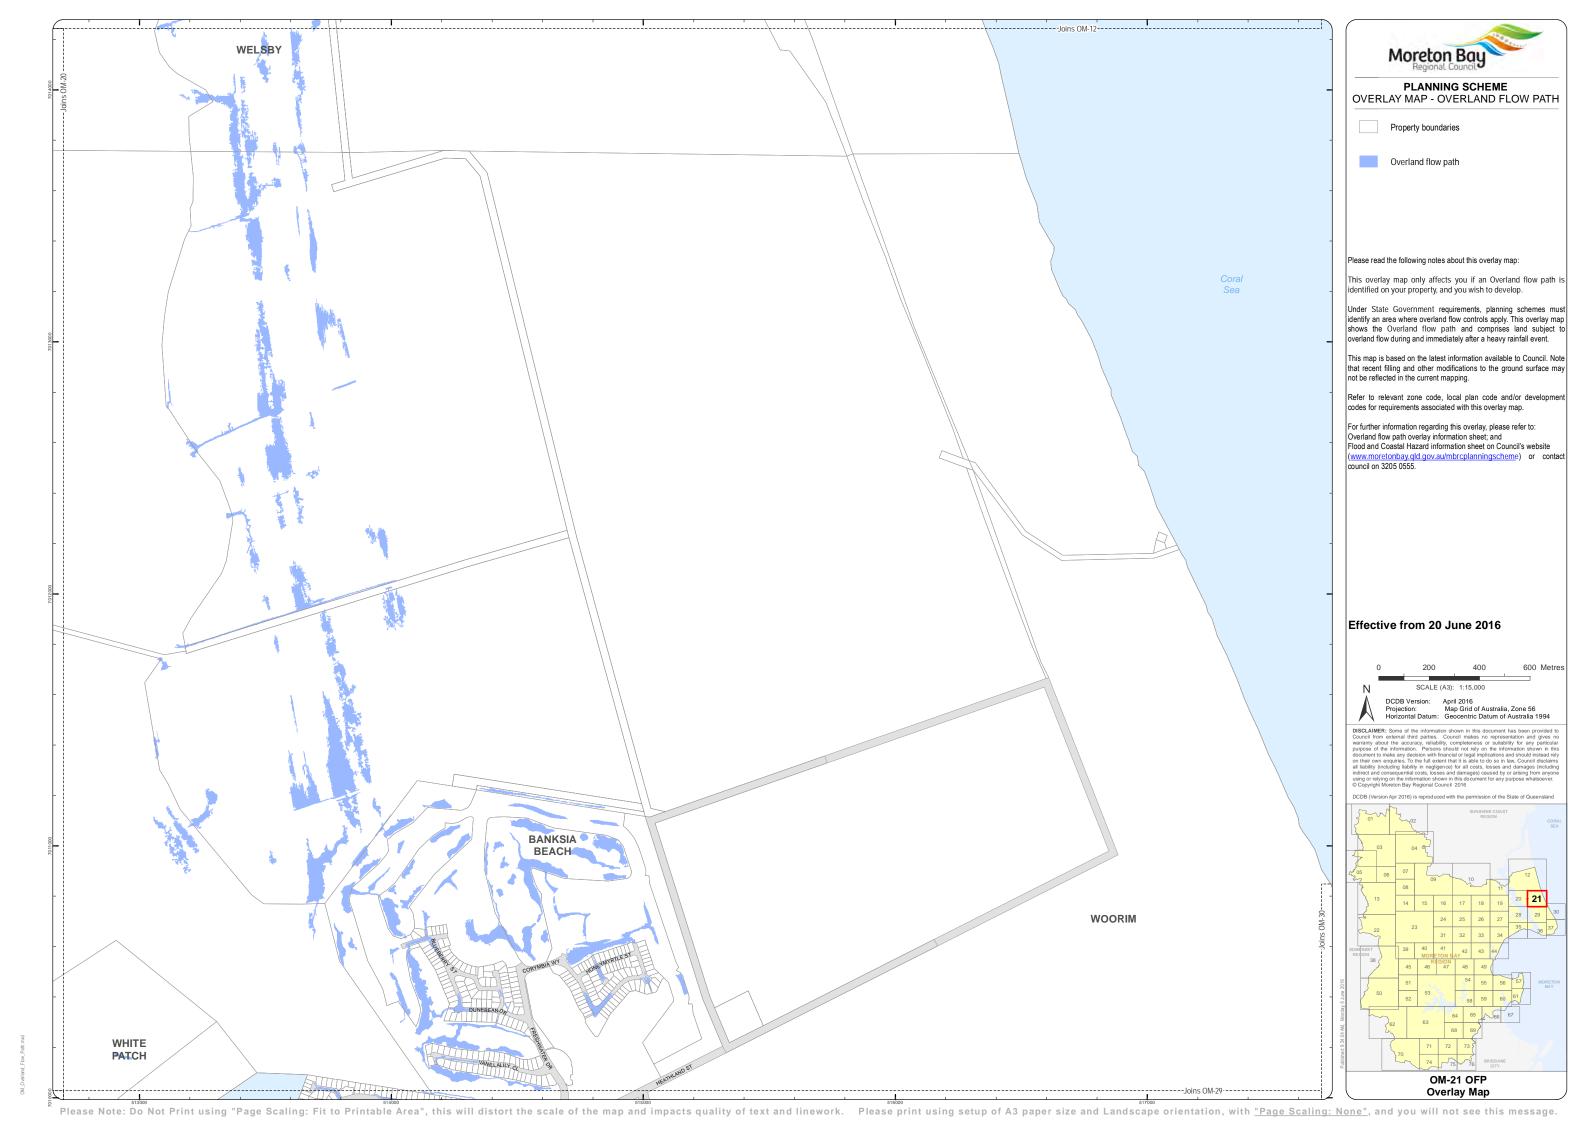

Moreton Bay PLANNING SCHEME
OVERLAY MAP - OVERLAND FLOW PATH

Overland flow path

Please read the following notes about this overlay map:

This overlay map only affects you if an Overland flow path is identified on your property, and you wish to develop.

Under State Government requirements, planning schemes must identify an area where overland flow controls apply. This overlay map shows the Overland flow path and comprises land subject to overland flow during and immediately after a heavy rainfall event.

This map is based on the latest information available to Council. Note that recent filling and other modifications to the ground surface may not be reflected in the current mapping.

Refer to relevant zone code, local plan code and/or developr

For further information regarding this overlay, please refer to: Overland flow path overlay information sheet; and Flood and Coastal Hazard information sheet on Council's website (www.moretonbay.qld.gov.au/mbrcplanningscheme) or contact council on 3205 0555.

## Effective from 20 June 2016

600 Metres