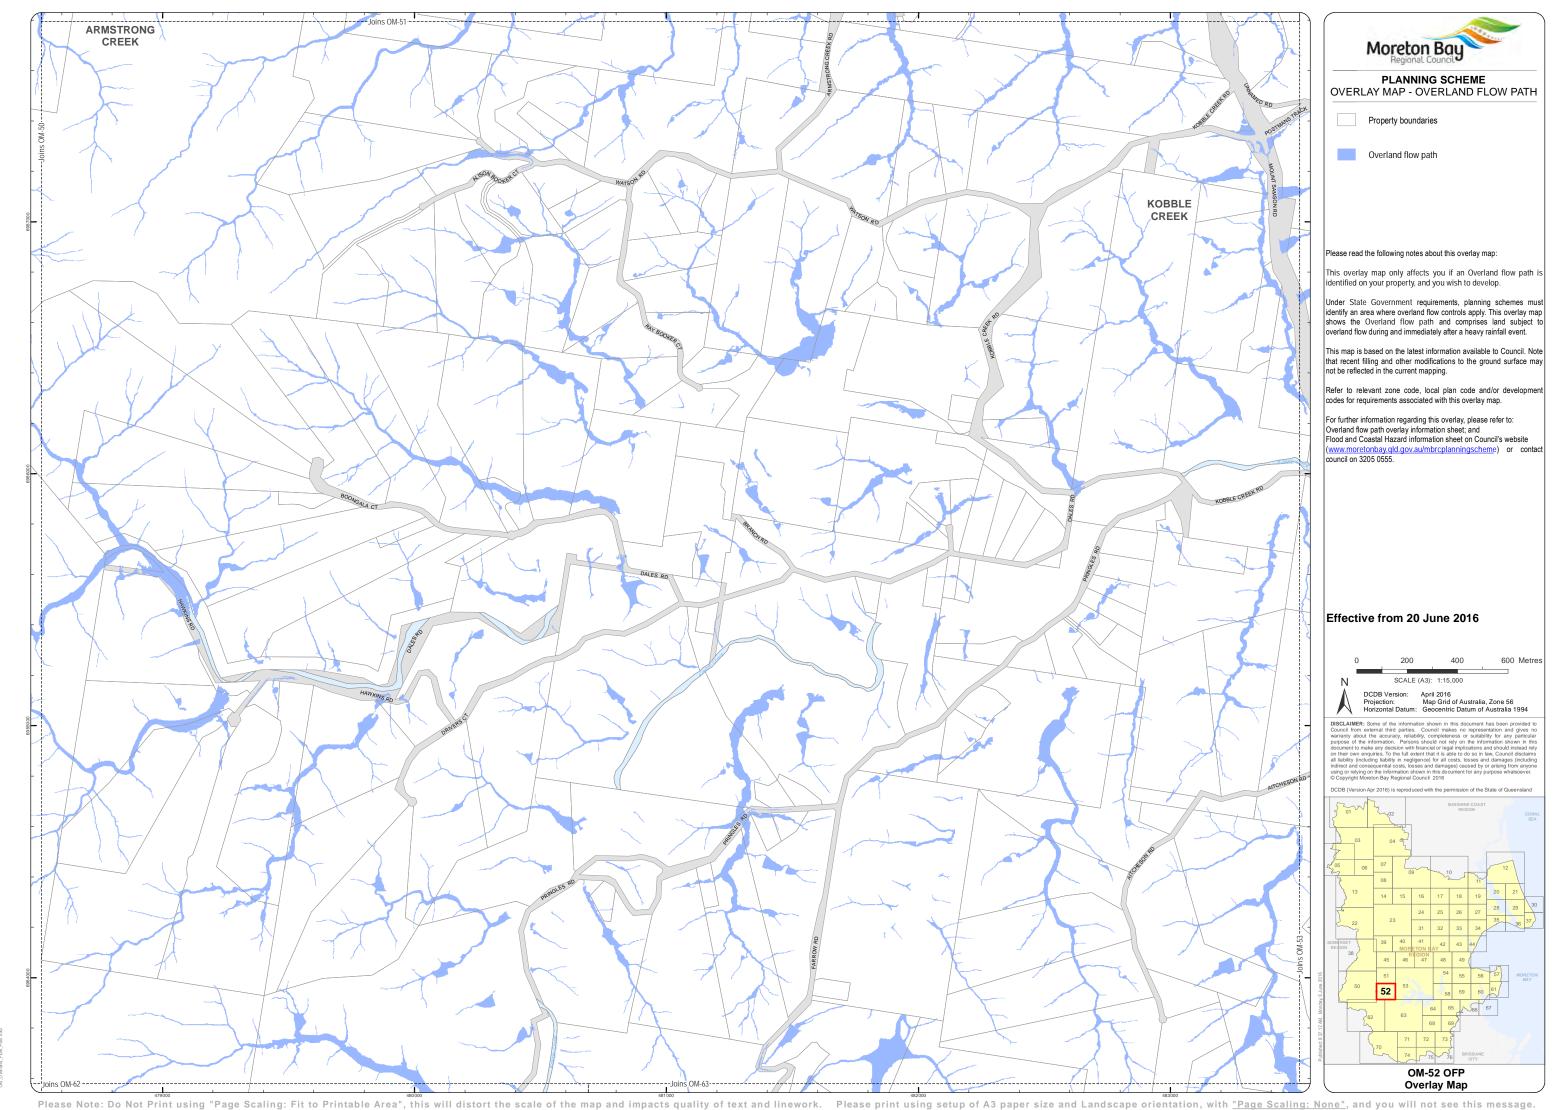

Moreton Bay PLANNING SCHEME
OVERLAY MAP - OVERLAND FLOW PATH

Overland flow path

Please read the following notes about this overlay map:

This overlay map only affects you if an Overland flow path is identified on your property, and you wish to develop.

Under State Government requirements, planning schemes must identify an area where overland flow controls apply. This overlay map shows the Overland flow path and comprises land subject to overland flow during and immediately after a heavy rainfall event.

This map is based on the latest information available to Council. Note that recent filling and other modifications to the ground surface may not be reflected in the current mapping.

Refer to relevant zone code, local plan code and/or developr

For further information regarding this overlay, please refer to: Overland flow path overlay information sheet; and Flood and Coastal Hazard information sheet on Council's website (www.moretonbay.qld.gov.au/mbrcplanningscheme) or contact council on 3205 0555.

## Effective from 20 June 2016

600 Metres