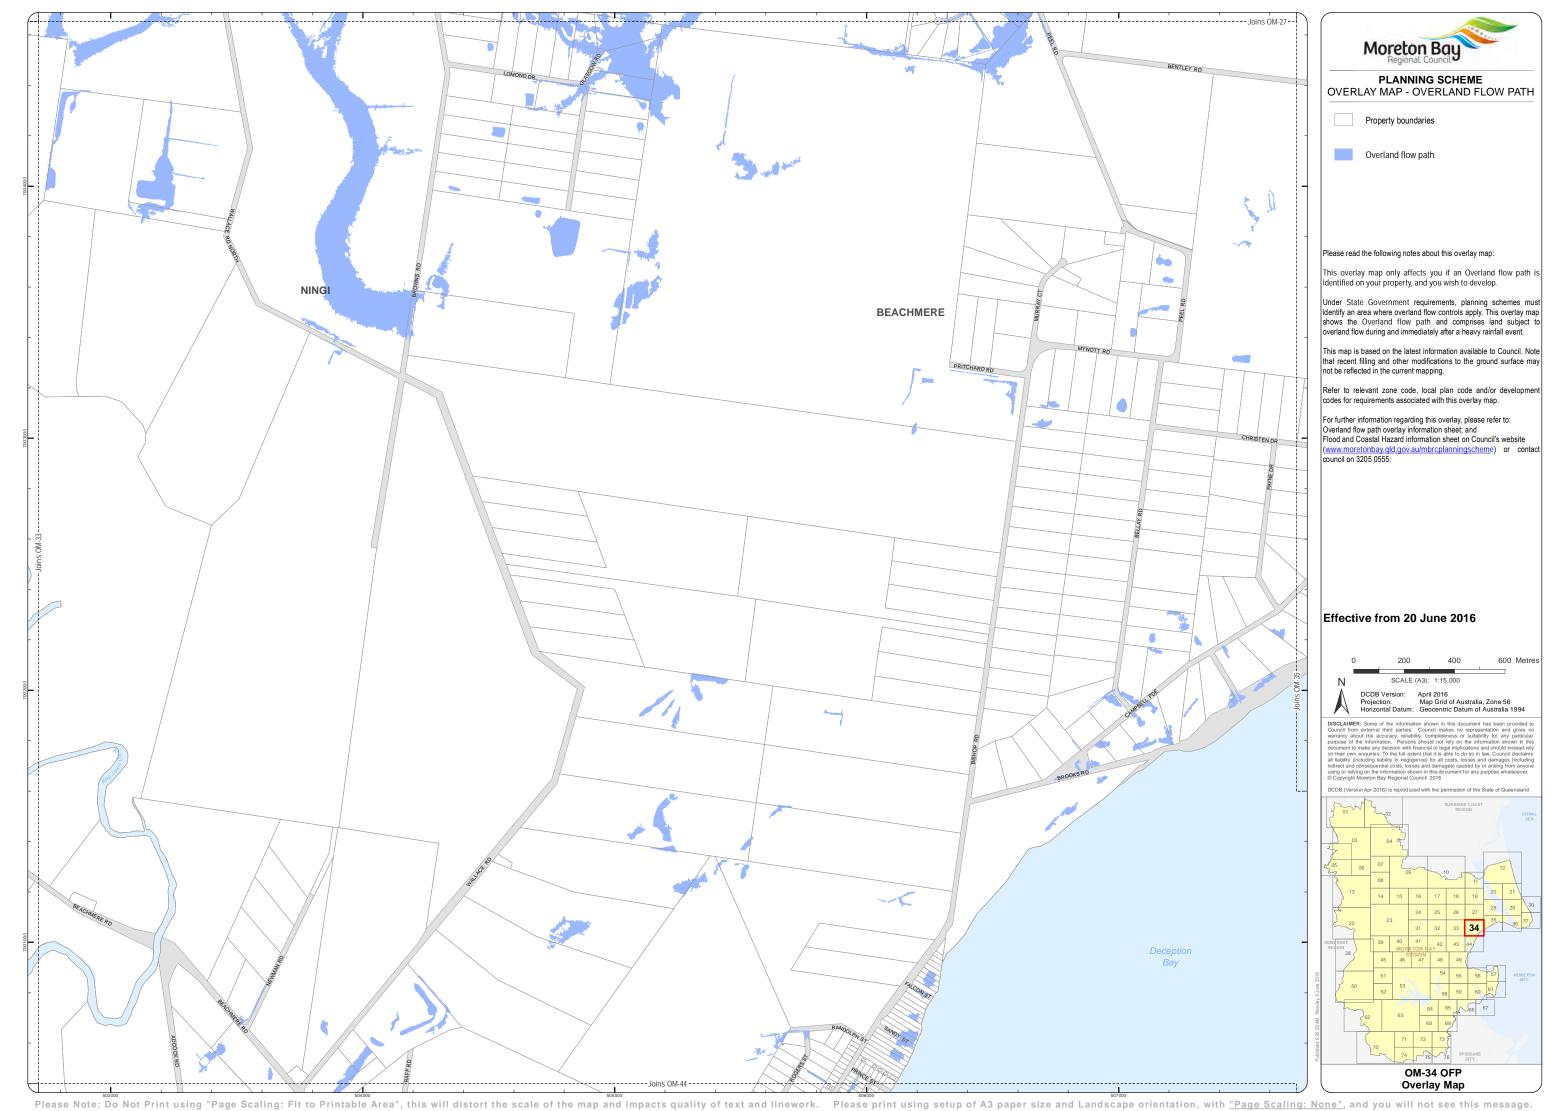

Moreton Bay PLANNING SCHEME
OVERLAY MAP - OVERLAND FLOW PATH

Overland flow path

Please read the following notes about this overlay map:

This overlay map only affects you if an Overland flow path is identified on your property, and you wish to develop.

Under State Government requirements, planning schemes must identify an area where overland flow controls apply. This overlay map shows the Overland flow path and comprises land subject to overland flow during and immediately after a heavy rainfall event.

This map is based on the latest information available to Council. Note that recent filling and other modifications to the ground surface may not be reflected in the current mapping.

Refer to relevant zone code, local plan code and/or developr

For further information regarding this overlay, please refer to: Overland flow path overlay information sheet; and Flood and Coastal Hazard information sheet on Council's website (www.moretonbay.qld.gov.au/mbrcplanningscheme) or contact council on 3205 0555.

## Effective from 20 June 2016

600 Metres