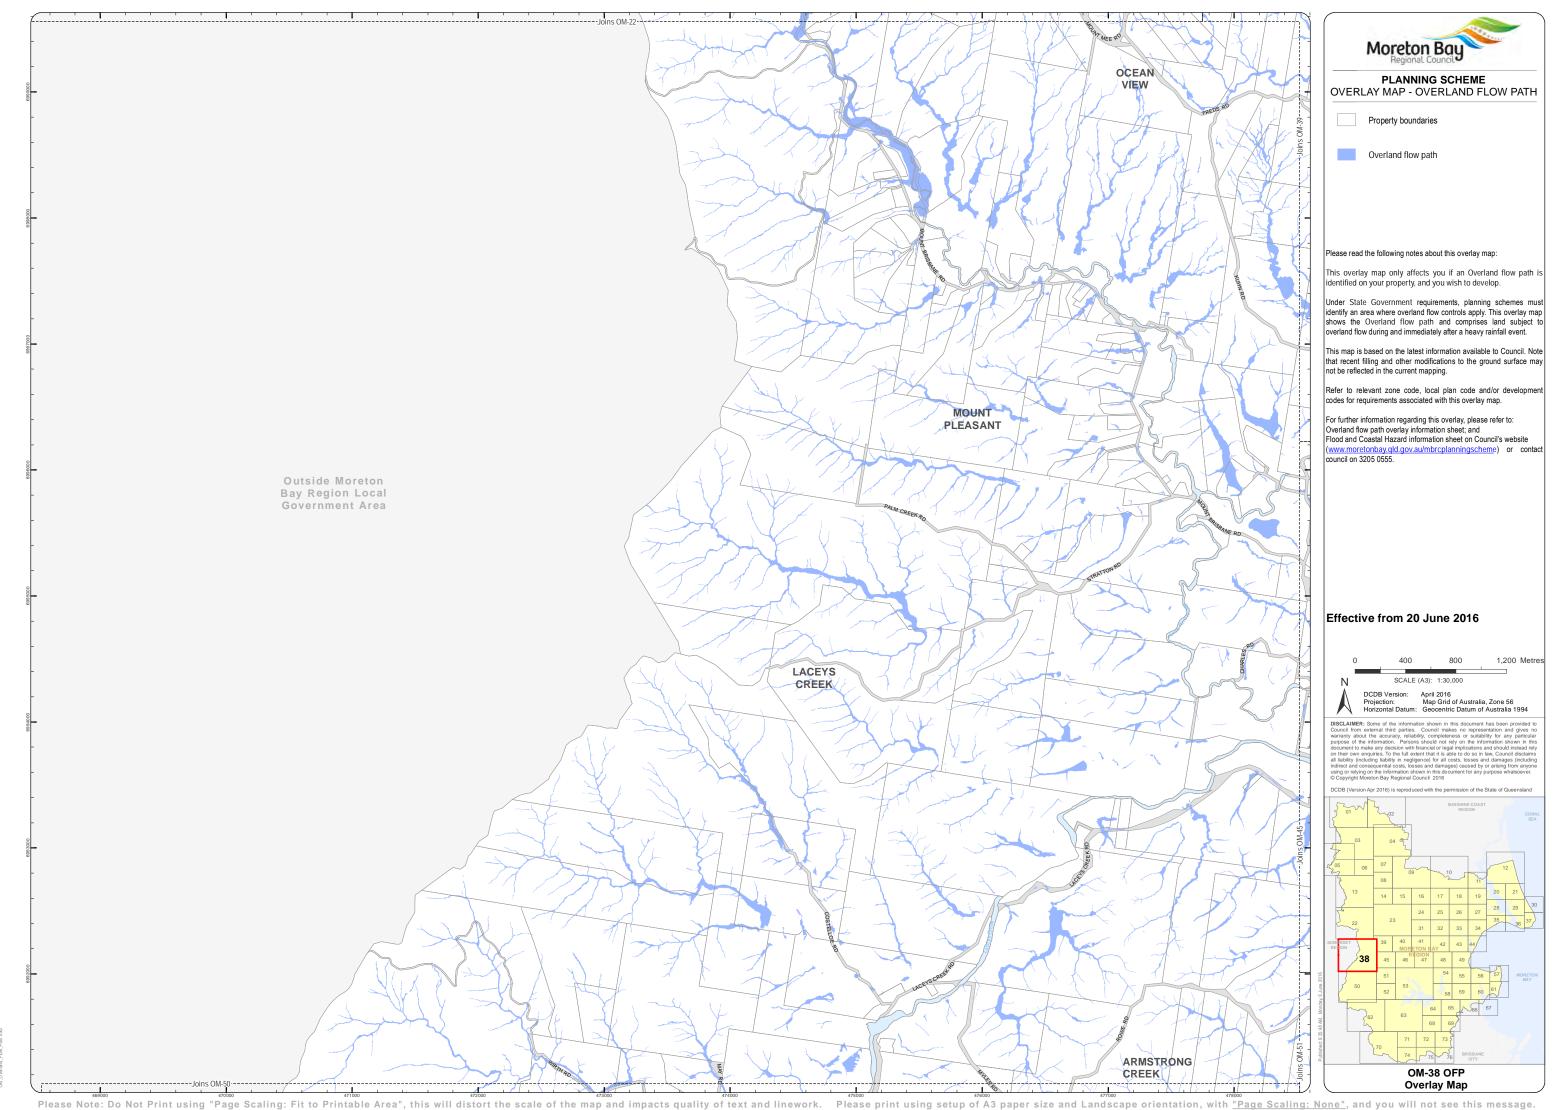

Moreton Bay PLANNING SCHEME
OVERLAY MAP - OVERLAND FLOW PATH

Overland flow path

Please read the following notes about this overlay map:

This overlay map only affects you if an Overland flow path is identified on your property, and you wish to develop.

Under State Government requirements, planning schemes must identify an area where overland flow controls apply. This overlay map shows the Overland flow path and comprises land subject to overland flow during and immediately after a heavy rainfall event.

This map is based on the latest information available to Council. Note that recent filling and other modifications to the ground surface may not be reflected in the current mapping.

Refer to relevant zone code, local plan code and/or developr

For further information regarding this overlay, please refer to: Overland flow path overlay information sheet; and Flood and Coastal Hazard information sheet on Council's website (www.moretonbay.qld.gov.au/mbrcplanningscheme) or contact council on 3205 0555.

## Effective from 20 June 2016

600 Metres