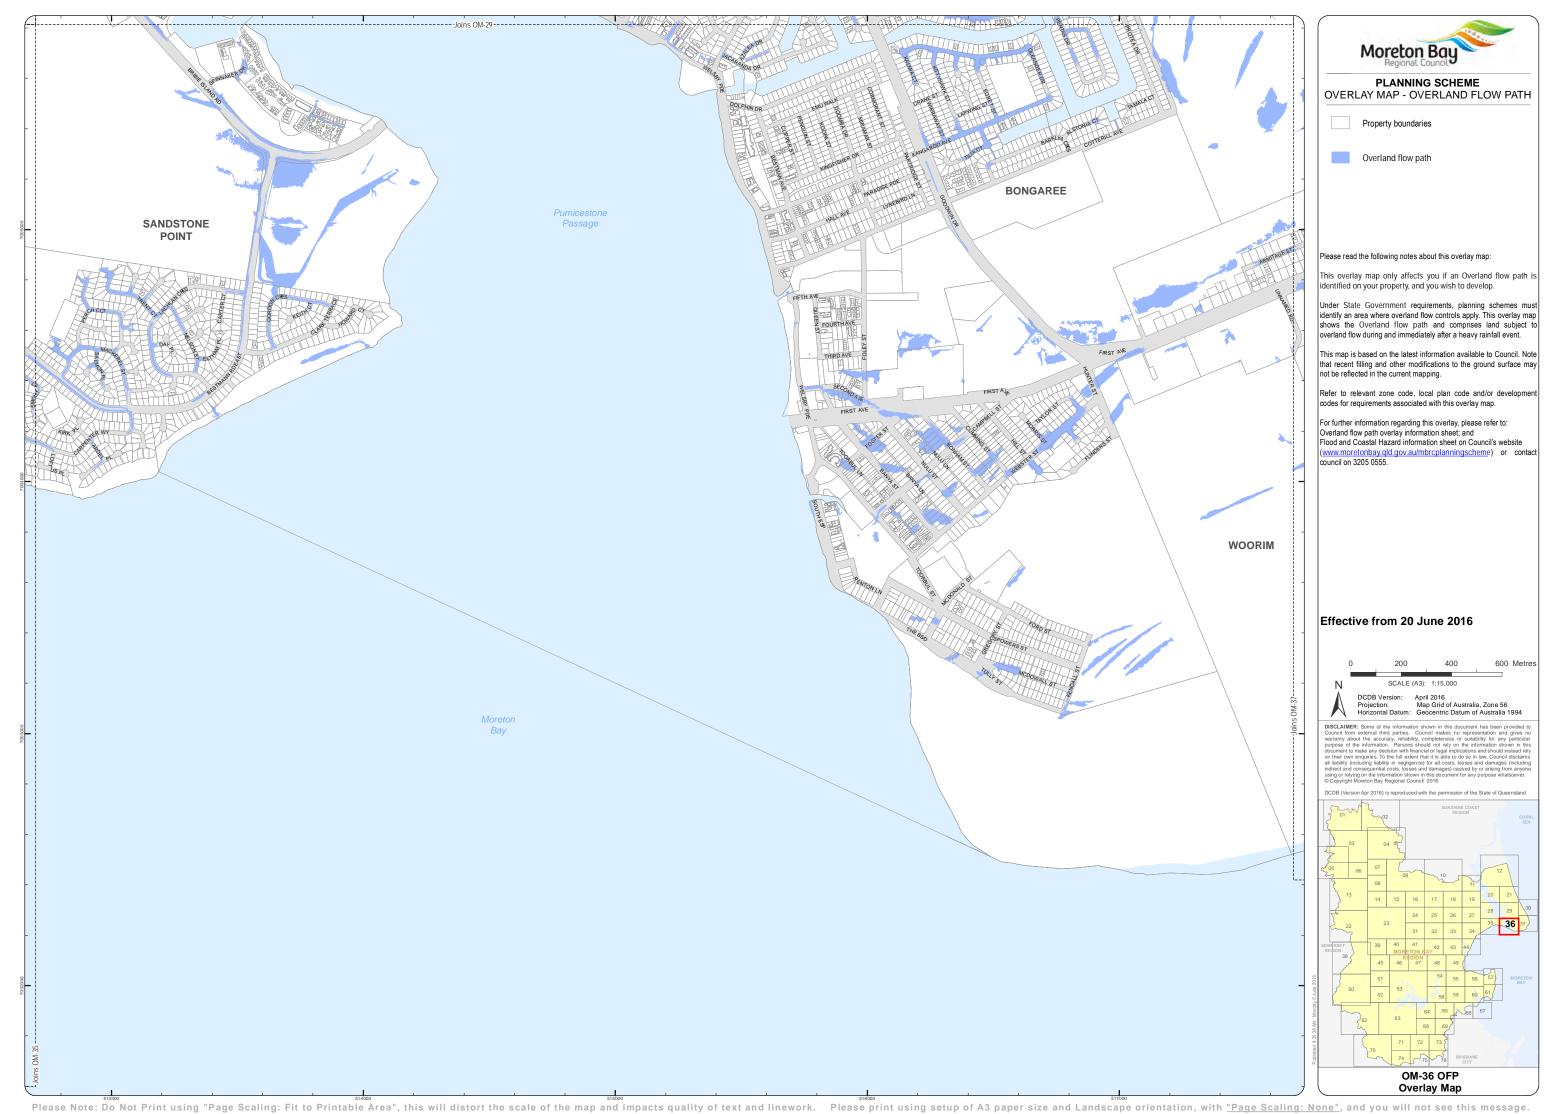

Moreton Bay PLANNING SCHEME
OVERLAY MAP - OVERLAND FLOW PATH

Overland flow path

Please read the following notes about this overlay map:

This overlay map only affects you if an Overland flow path is identified on your property, and you wish to develop.

Under State Government requirements, planning schemes must identify an area where overland flow controls apply. This overlay map shows the Overland flow path and comprises land subject to overland flow during and immediately after a heavy rainfall event.

This map is based on the latest information available to Council. Note that recent filling and other modifications to the ground surface may not be reflected in the current mapping.

Refer to relevant zone code, local plan code and/or developr

For further information regarding this overlay, please refer to: Overland flow path overlay information sheet; and Flood and Coastal Hazard information sheet on Council's website (www.moretonbay.qld.gov.au/mbrcplanningscheme) or contact council on 3205 0555.

## Effective from 20 June 2016

600 Metres