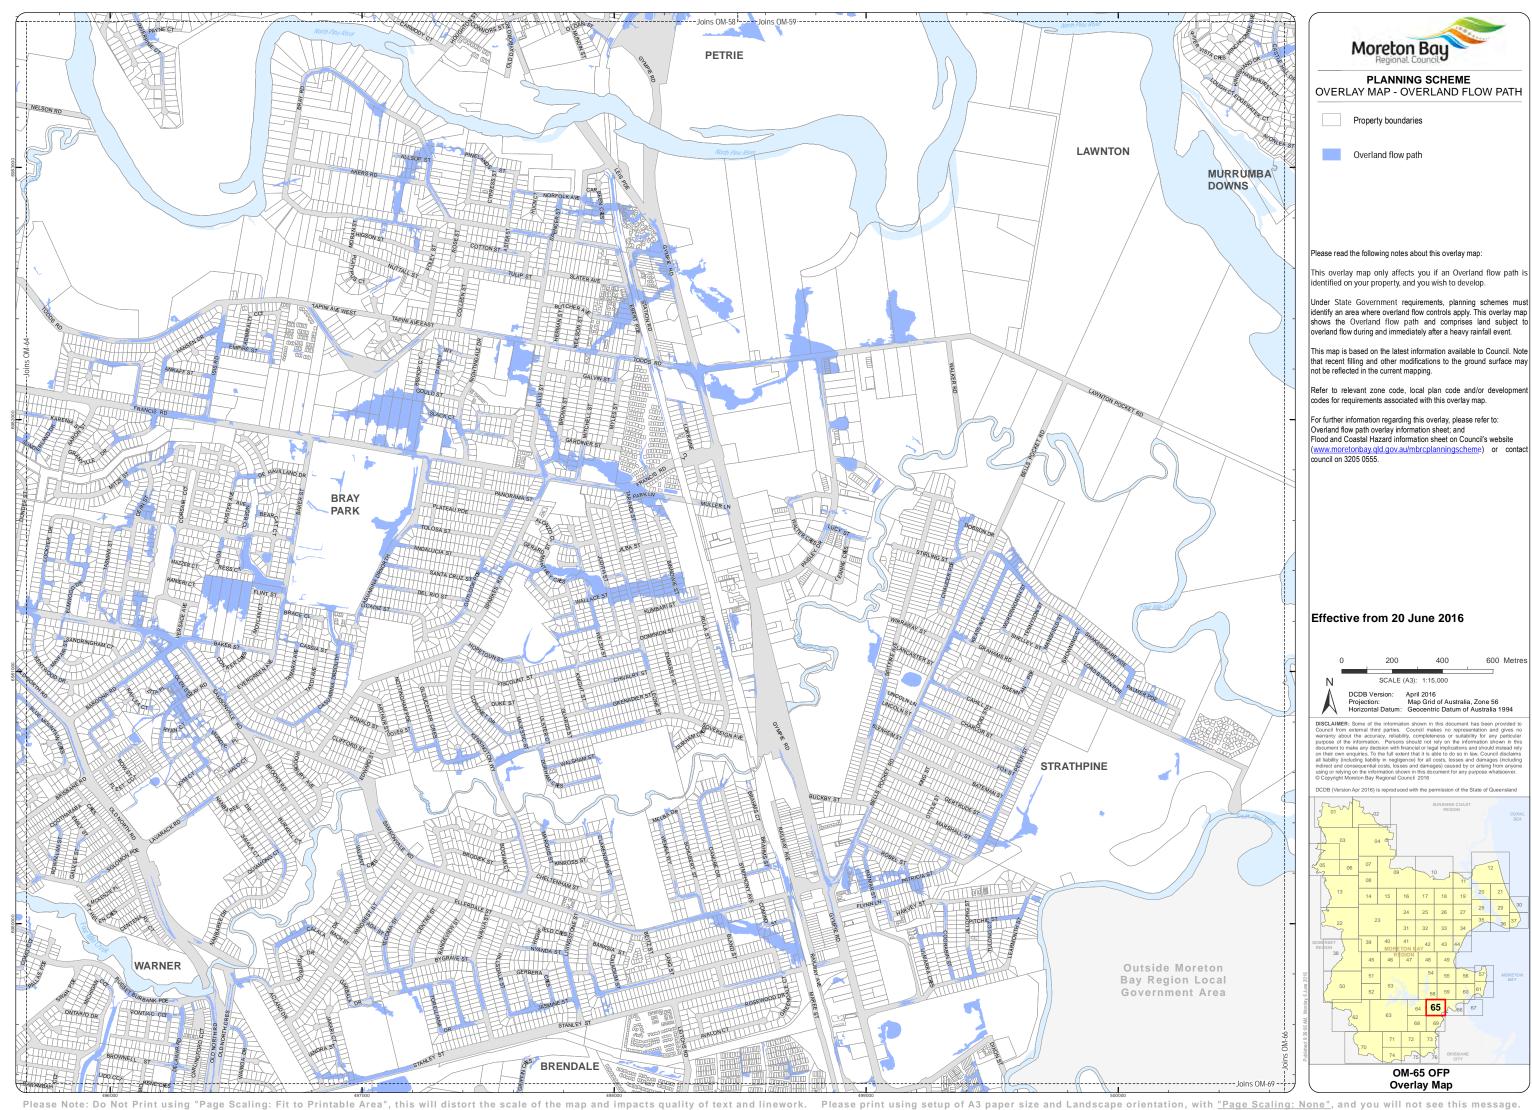

Moreton Bay PLANNING SCHEME
OVERLAY MAP - OVERLAND FLOW PATH

Overland flow path

Please read the following notes about this overlay map:

This overlay map only affects you if an Overland flow path is identified on your property, and you wish to develop.

Under State Government requirements, planning schemes must identify an area where overland flow controls apply. This overlay map shows the Overland flow path and comprises land subject to overland flow during and immediately after a heavy rainfall event.

This map is based on the latest information available to Council. Note that recent filling and other modifications to the ground surface may not be reflected in the current mapping.

Refer to relevant zone code, local plan code and/or developr