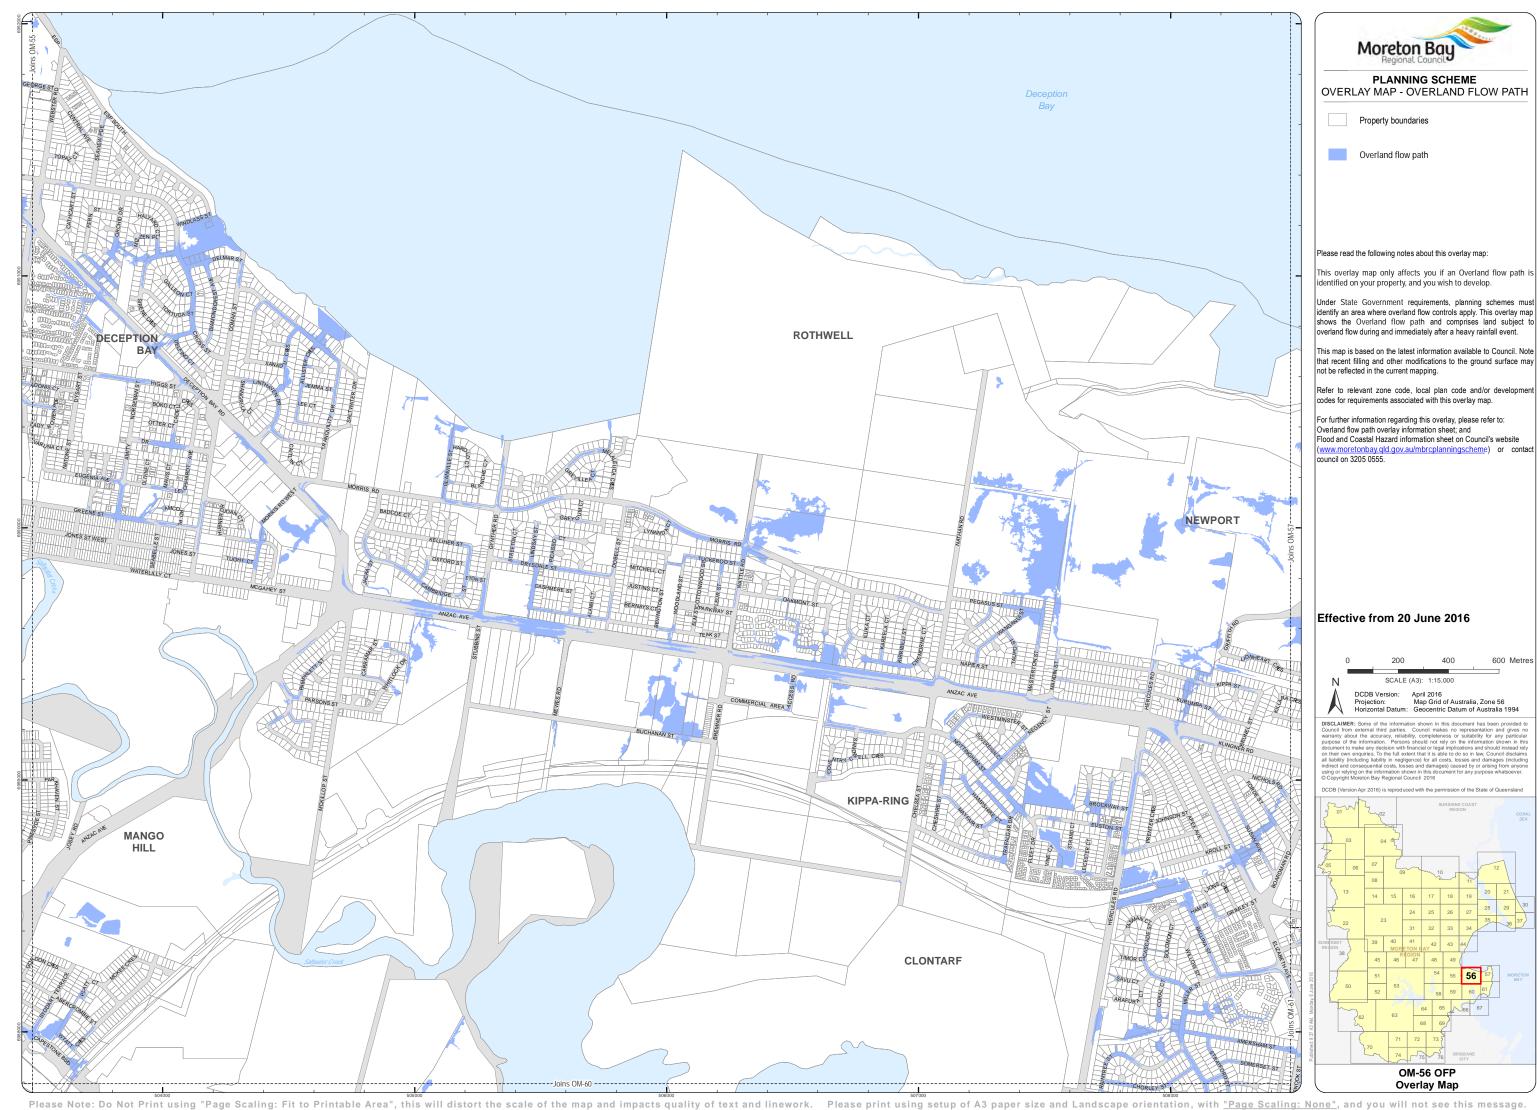

Moreton Bay PLANNING SCHEME
OVERLAY MAP - OVERLAND FLOW PATH

Overland flow path

Please read the following notes about this overlay map:

This overlay map only affects you if an Overland flow path is identified on your property, and you wish to develop.

Under State Government requirements, planning schemes must identify an area where overland flow controls apply. This overlay map shows the Overland flow path and comprises land subject to overland flow during and immediately after a heavy rainfall event.

This map is based on the latest information available to Council. Note that recent filling and other modifications to the ground surface may not be reflected in the current mapping.

Refer to relevant zone code, local plan code and/or developr

For further information regarding this overlay, please refer to: Overland flow path overlay information sheet; and Flood and Coastal Hazard information sheet on Council's website (www.moretonbay.qld.gov.au/mbrcplanningscheme) or contact council on 3205 0555.

## Effective from 20 June 2016

600 Metres