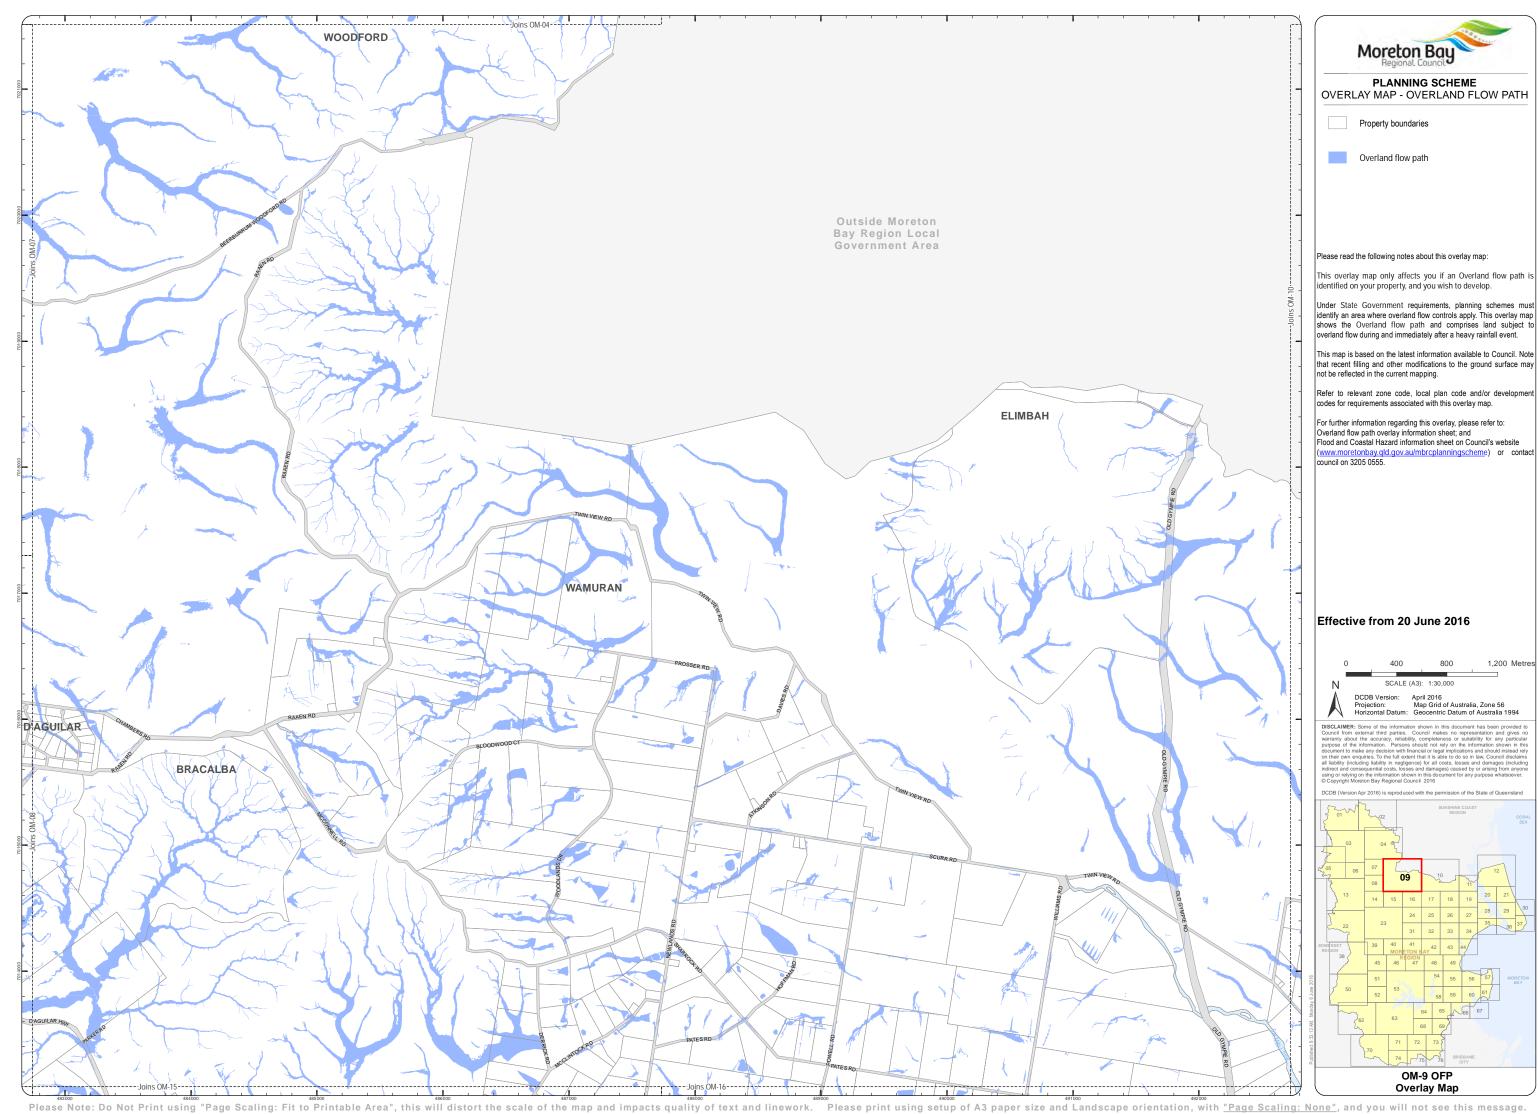

Moreton Bay PLANNING SCHEME
OVERLAY MAP - OVERLAND FLOW PATH

Overland flow path

Please read the following notes about this overlay map:

This overlay map only affects you if an Overland flow path is identified on your property, and you wish to develop.

Under State Government requirements, planning schemes must identify an area where overland flow controls apply. This overlay map shows the Overland flow path and comprises land subject to overland flow during and immediately after a heavy rainfall event.

This map is based on the latest information available to Council. Note that recent filling and other modifications to the ground surface may not be reflected in the current mapping.

Refer to relevant zone code, local plan code and/or developr

For further information regarding this overlay, please refer to: Overland flow path overlay information sheet; and Flood and Coastal Hazard information sheet on Council's website (www.moretonbay.qld.gov.au/mbrcplanningscheme) or contact council on 3205 0555.

## Effective from 20 June 2016

600 Metres