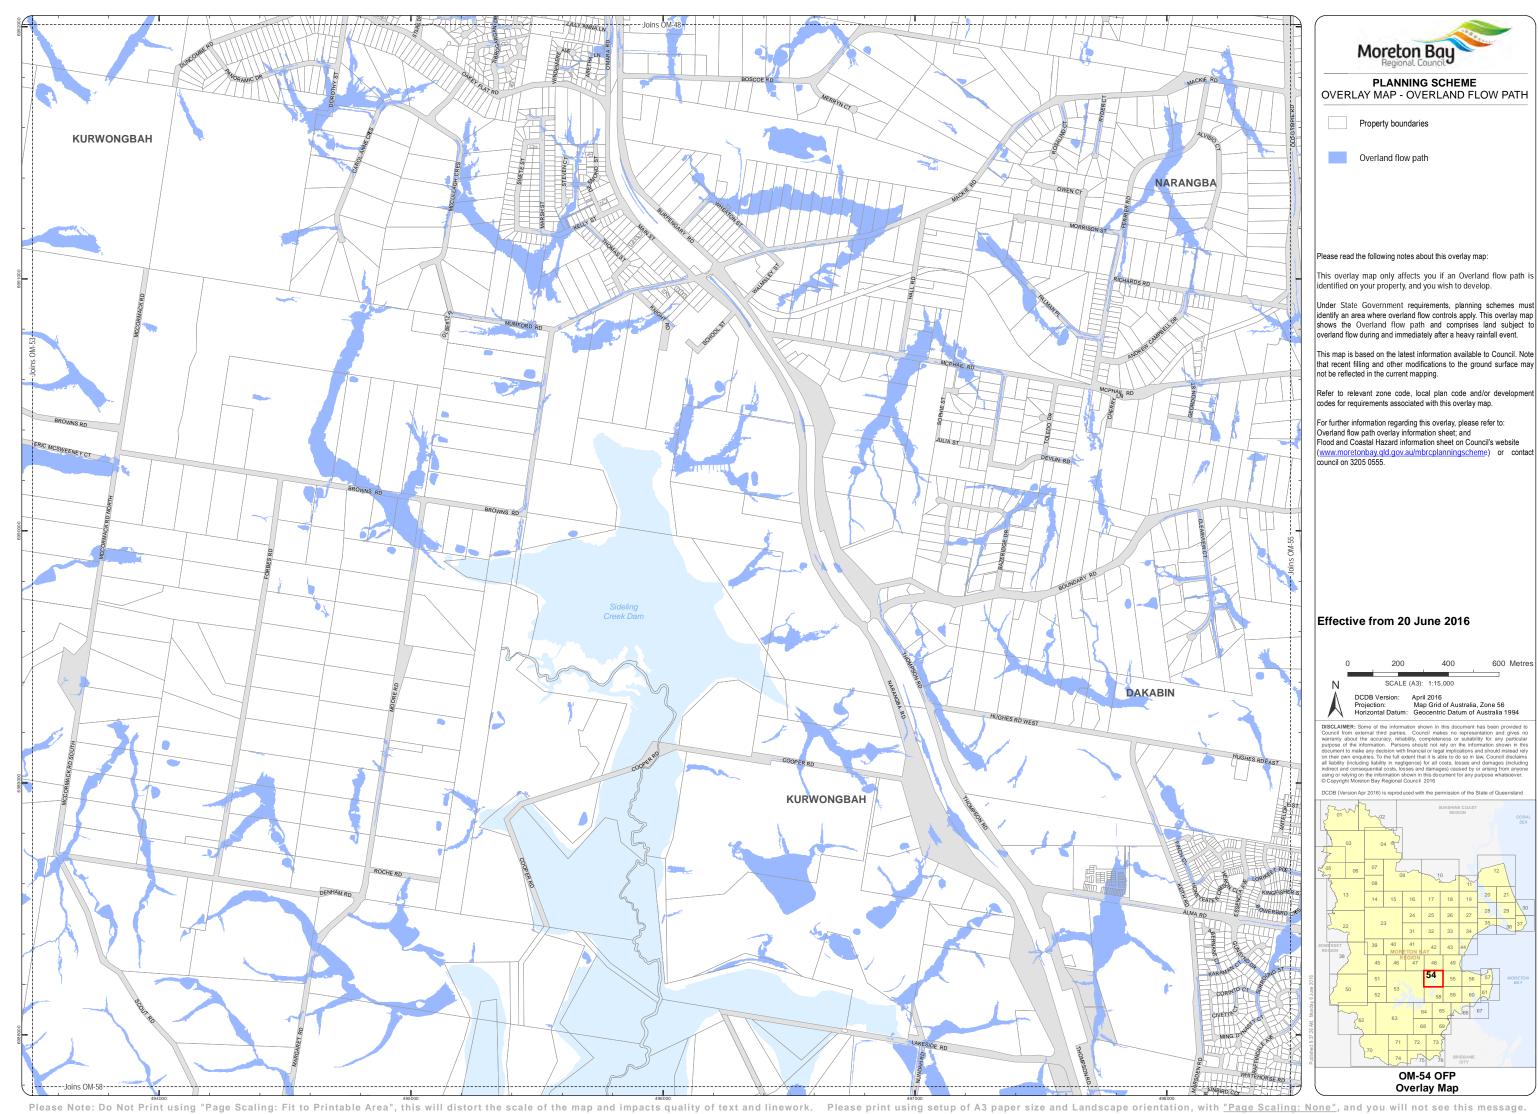

Moreton Bay PLANNING SCHEME
OVERLAY MAP - OVERLAND FLOW PATH

Overland flow path

Please read the following notes about this overlay map:

This overlay map only affects you if an Overland flow path is identified on your property, and you wish to develop.

Under State Government requirements, planning schemes must identify an area where overland flow controls apply. This overlay map shows the Overland flow path and comprises land subject to overland flow during and immediately after a heavy rainfall event.

This map is based on the latest information available to Council. Note that recent filling and other modifications to the ground surface may not be reflected in the current mapping.

Refer to relevant zone code, local plan code and/or developr

For further information regarding this overlay, please refer to: Overland flow path overlay information sheet; and Flood and Coastal Hazard information sheet on Council's website (www.moretonbay.qld.gov.au/mbrcplanningscheme) or contact council on 3205 0555.

## Effective from 20 June 2016

600 Metres