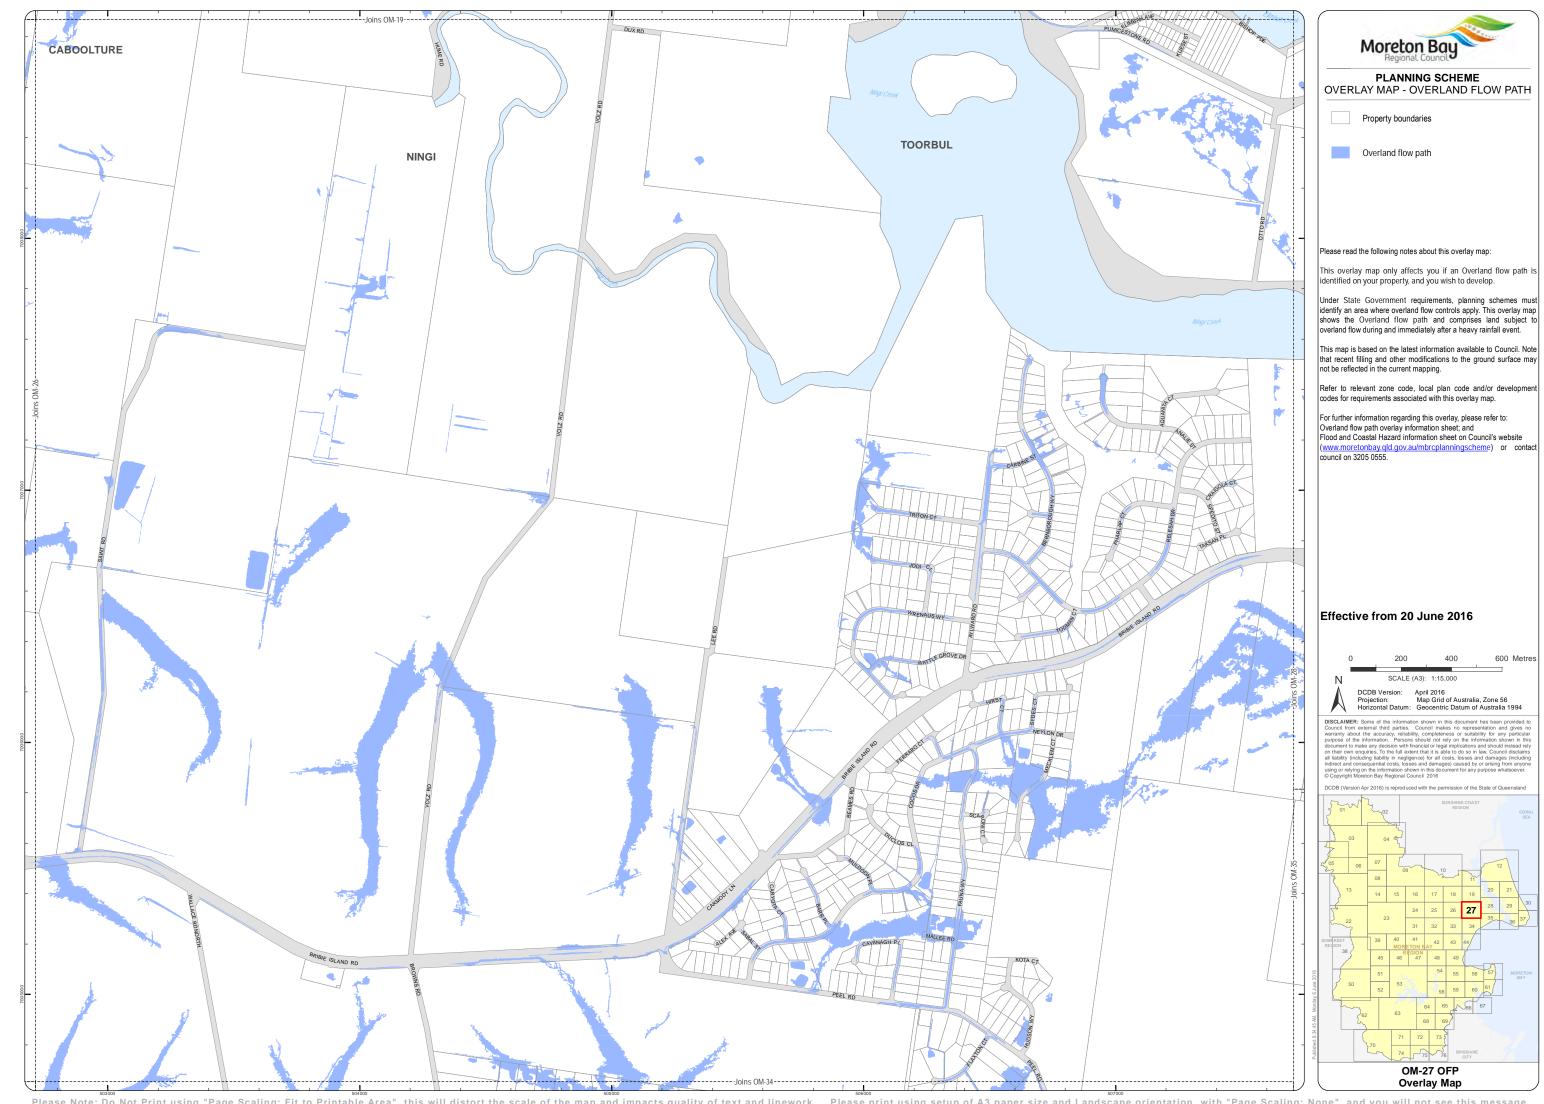

Moreton Bay PLANNING SCHEME
OVERLAY MAP - OVERLAND FLOW PATH

Overland flow path

Please read the following notes about this overlay map:

This overlay map only affects you if an Overland flow path is identified on your property, and you wish to develop.

Under State Government requirements, planning schemes must identify an area where overland flow controls apply. This overlay map shows the Overland flow path and comprises land subject to overland flow during and immediately after a heavy rainfall event.

This map is based on the latest information available to Council. Note that recent filling and other modifications to the ground surface may not be reflected in the current mapping.

Refer to relevant zone code, local plan code and/or developr

For further information regarding this overlay, please refer to: Overland flow path overlay information sheet; and Flood and Coastal Hazard information sheet on Council's website (www.moretonbay.qld.gov.au/mbrcplanningscheme) or contact council on 3205 0555.

## Effective from 20 June 2016

600 Metres