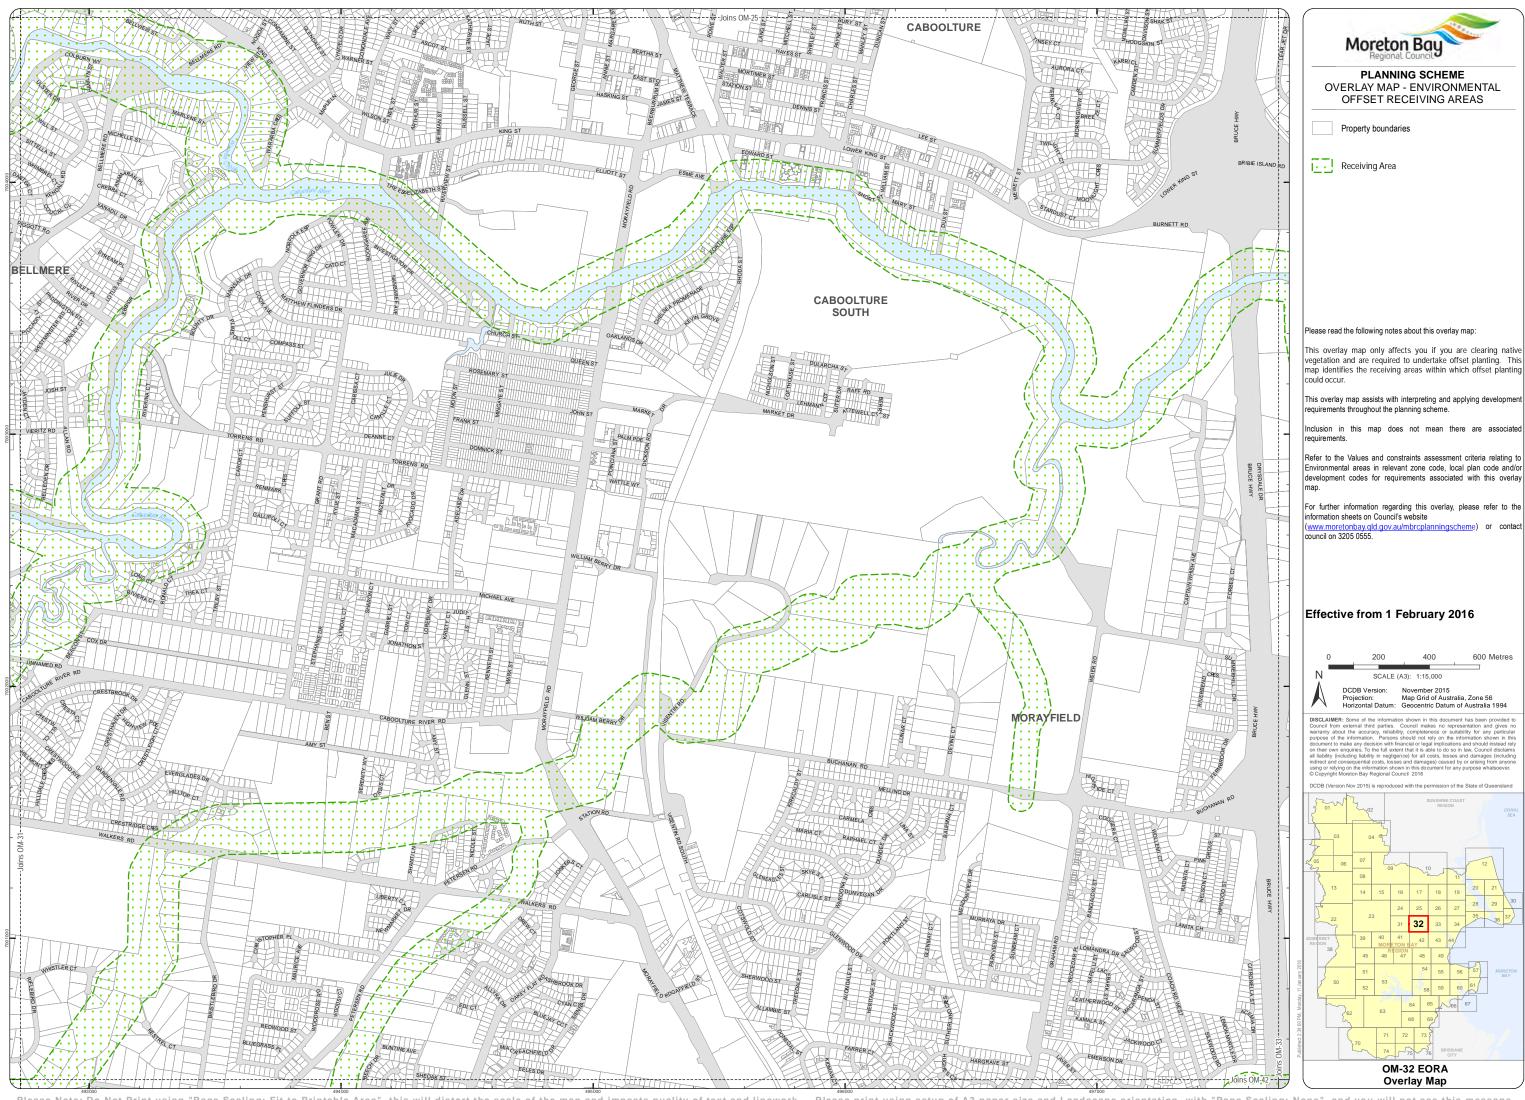

## Please read the following notes about this overlay map:

This overlay map only affects you if you are clearing native vegetation and are required to undertake offset planting. This map identifies the receiving areas within which offset planting

This overlay map assists with interpreting and applying development requirements throughout the planning scheme.

Inclusion in this map does not mean there are associate

Refer to the Values and constraints assessment criteria relating to Environmental areas in relevant zone code, local plan code and/or development codes for requirements associated with this overlay

For further information regarding this overlay, please refer to the information sheets on Council's website

(www.moretonbay.qld.gov.au/mbrcplann council on 3205 0555.

## Effective from 1 February 2016

600 Metres DCDB Version: November 2015
Projection: Map Grid of Australia, Zone 56
Horizontal Datum: Geocentric Datum of Australia 1994