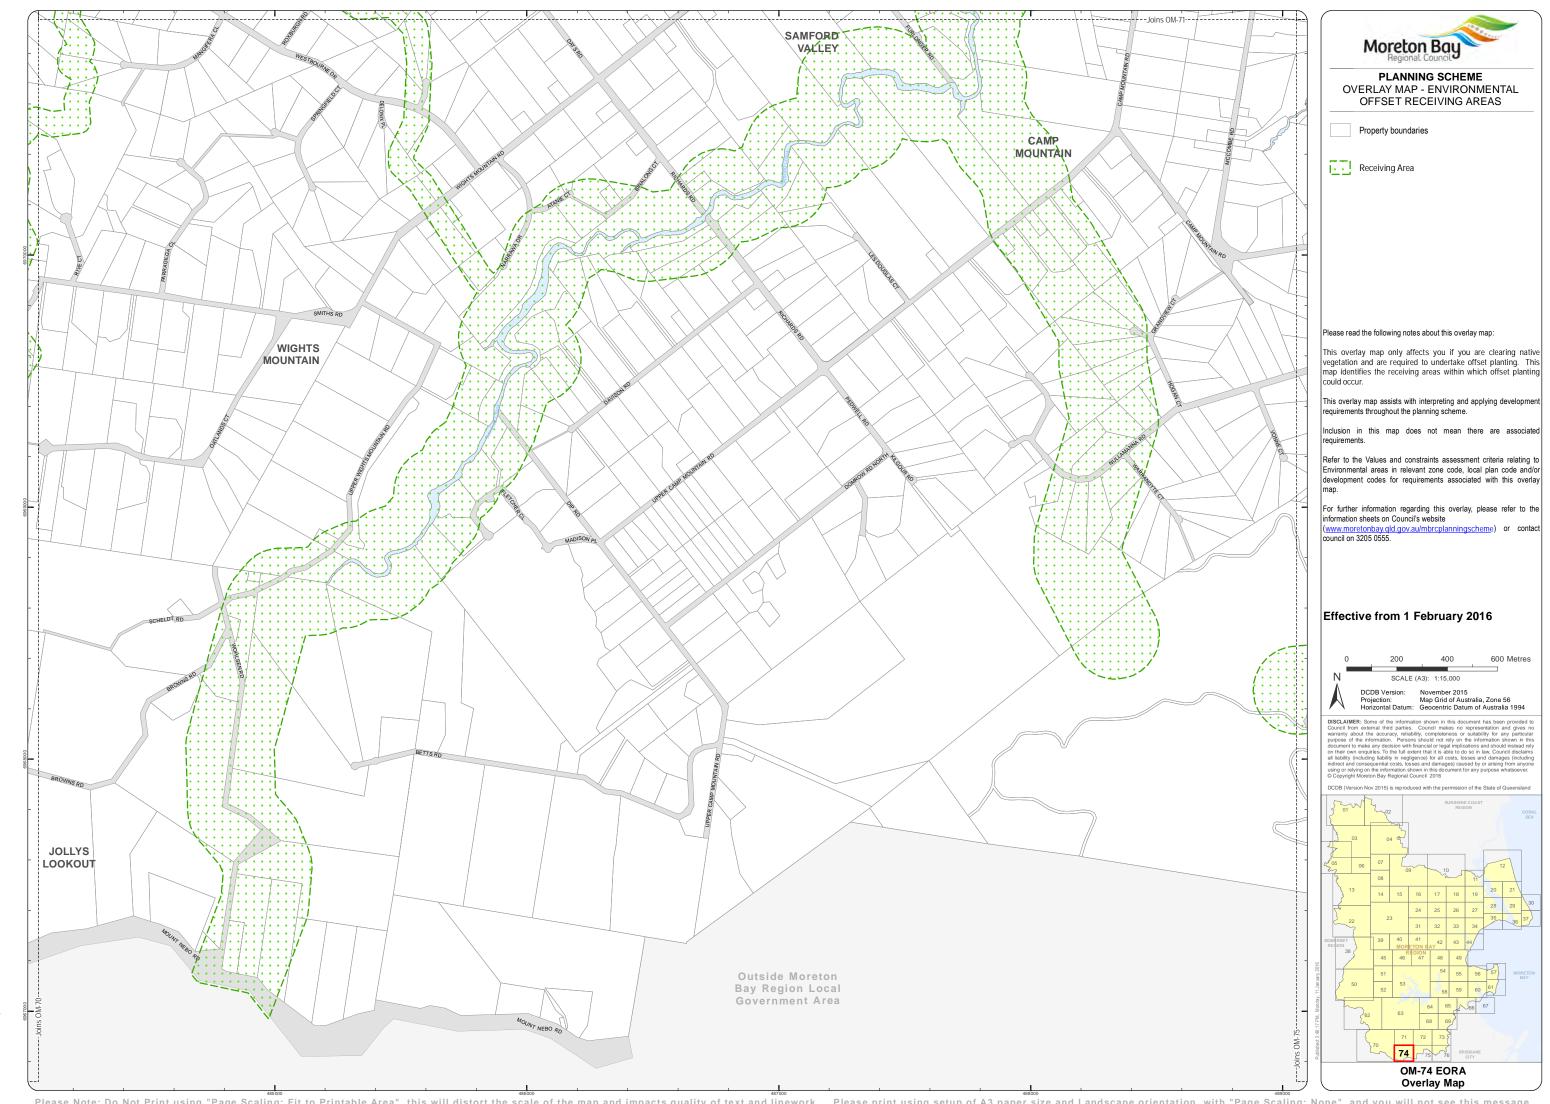

## Please read the following notes about this overlay map:

This overlay map only affects you if you are clearing native vegetation and are required to undertake offset planting. This map identifies the receiving areas within which offset planting

This overlay map assists with interpreting and applying development requirements throughout the planning scheme.

Inclusion in this map does not mean there are associate

Refer to the Values and constraints assessment criteria relating to Environmental areas in relevant zone code, local plan code and/or development codes for requirements associated with this overlay

For further information regarding this overlay, please refer to the information sheets on Council's website

(www.moretonbay.qld.gov.au/mbrcplanning council on 3205 0555.

## Effective from 1 February 2016

Overlay Map

Property boundaries

Receiving Area