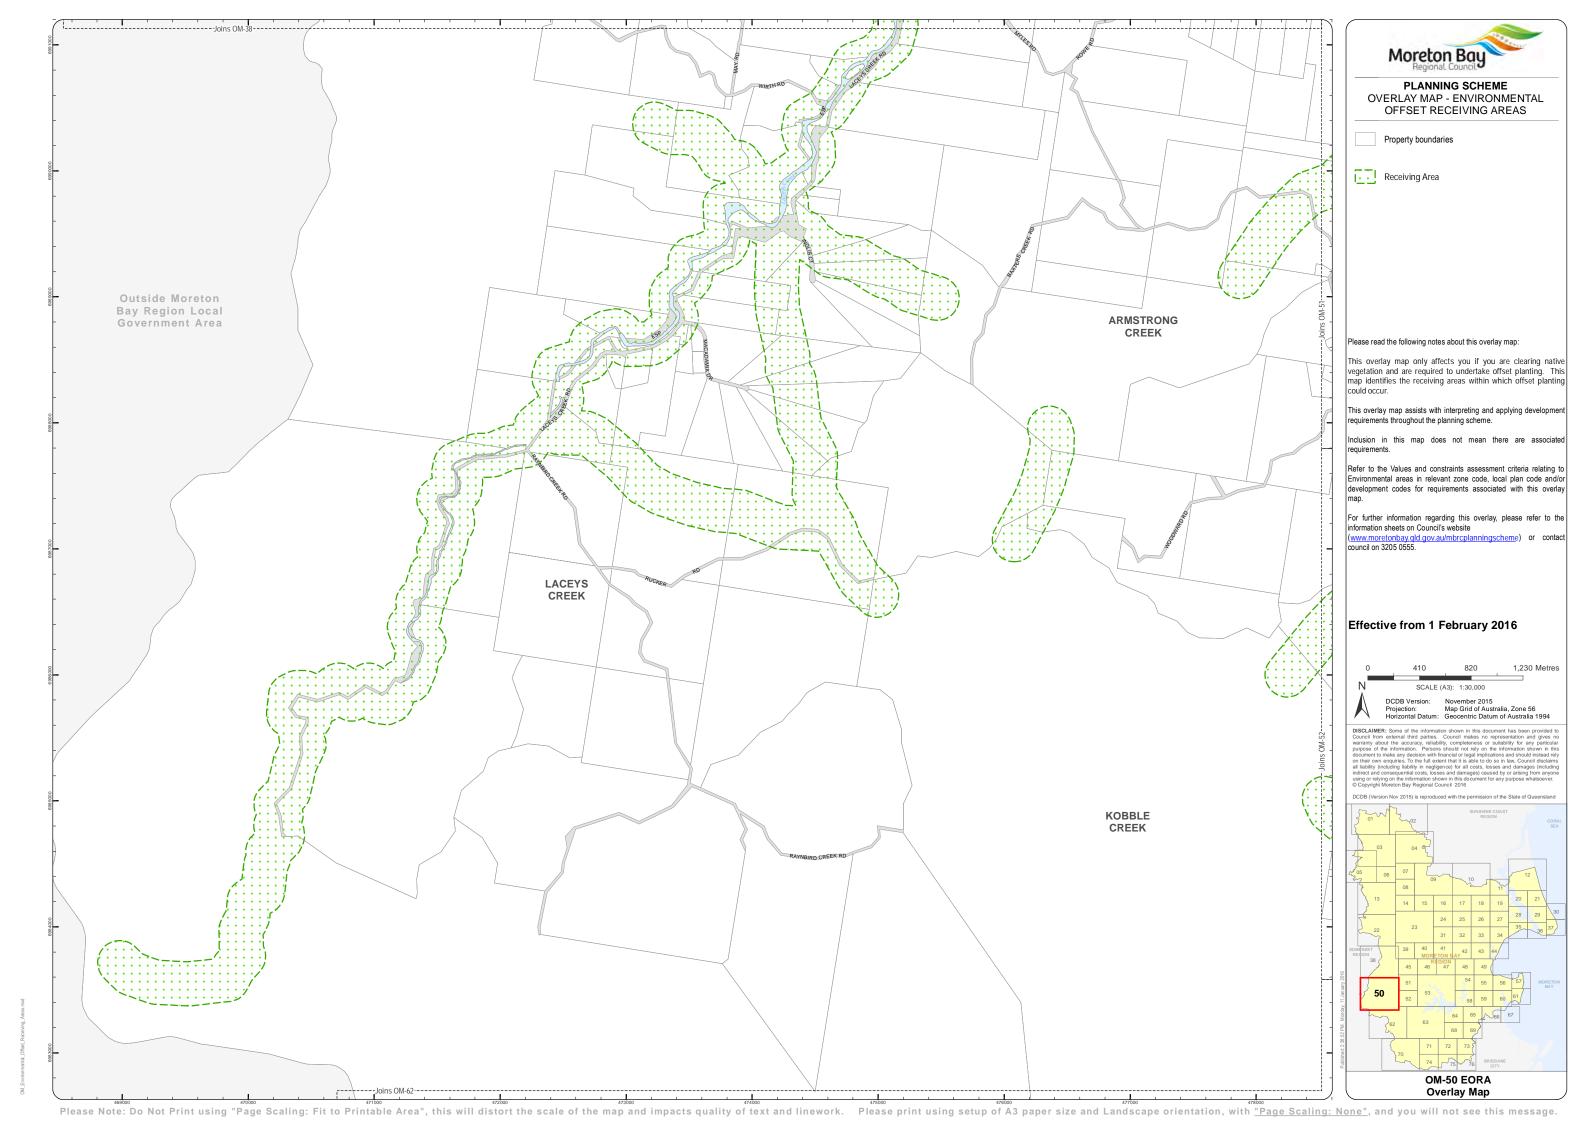

## Please read the following notes about this overlay map:

This overlay map only affects you if you are clearing native vegetation and are required to undertake offset planting. This map identifies the receiving areas within which offset planting

This overlay map assists with interpreting and applying development requirements throughout the planning scheme.

Inclusion in this map does not mean there are associate

Refer to the Values and constraints assessment criteria relating to Environmental areas in relevant zone code, local plan code and/or development codes for requirements associated with this overlay

For further information regarding this overlay, please refer to the information sheets on Council's website

(www.moretonbay.qld.gov.au/mbrcplann council on 3205 0555.

## Effective from 1 February 2016

600 Metres DCDB Version: November 2015
Projection: Map Grid of Australia, Zone 56
Horizontal Datum: Geocentric Datum of Australia 1994