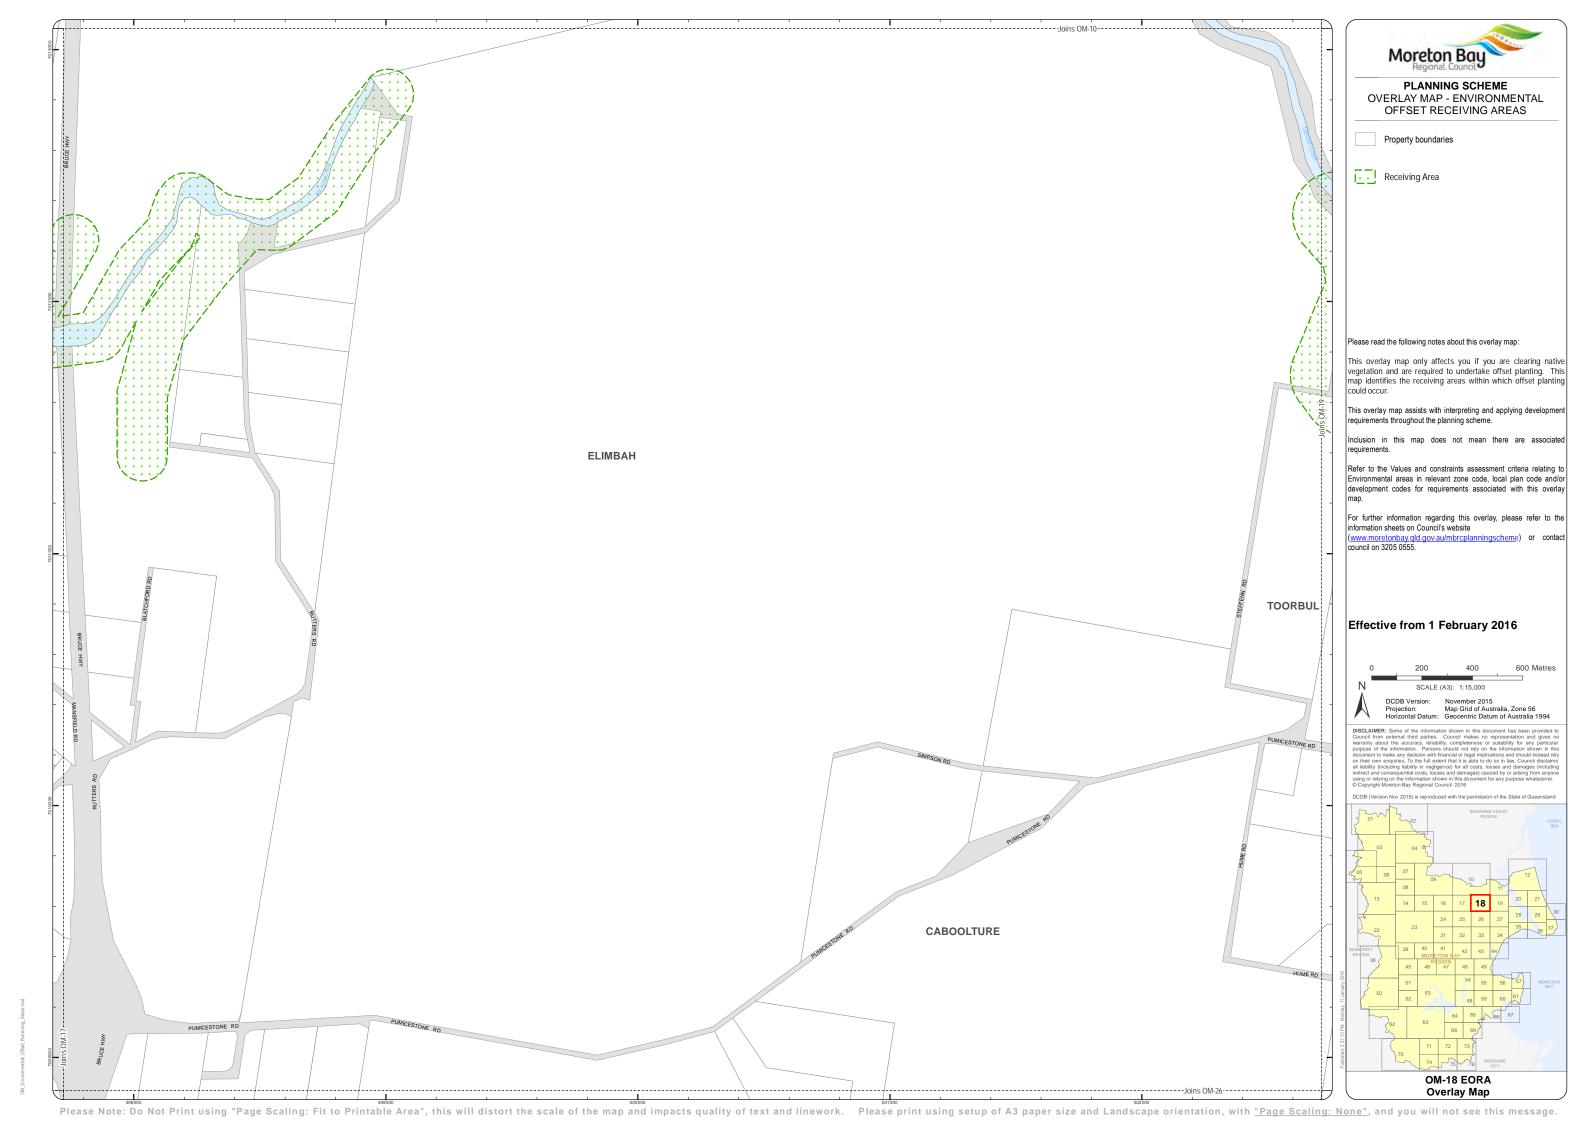

## Please read the following notes about this overlay map:

This overlay map only affects you if you are clearing native vegetation and are required to undertake offset planting. This map identifies the receiving areas within which offset planting

This overlay map assists with interpreting and applying development requirements throughout the planning scheme.

Inclusion in this map does not mean there are associate

Refer to the Values and constraints assessment criteria relating to Environmental areas in relevant zone code, local plan code and/or development codes for requirements associated with this overlay

For further information regarding this overlay, please refer to the information sheets on Council's website

(www.moretonbay.qld.gov.au/mbrcplann council on 3205 0555.

## Effective from 1 February 2016

600 Metres DCDB Version: November 2015
Projection: Map Grid of Australia, Zone 56
Horizontal Datum: Geocentric Datum of Australia 1994