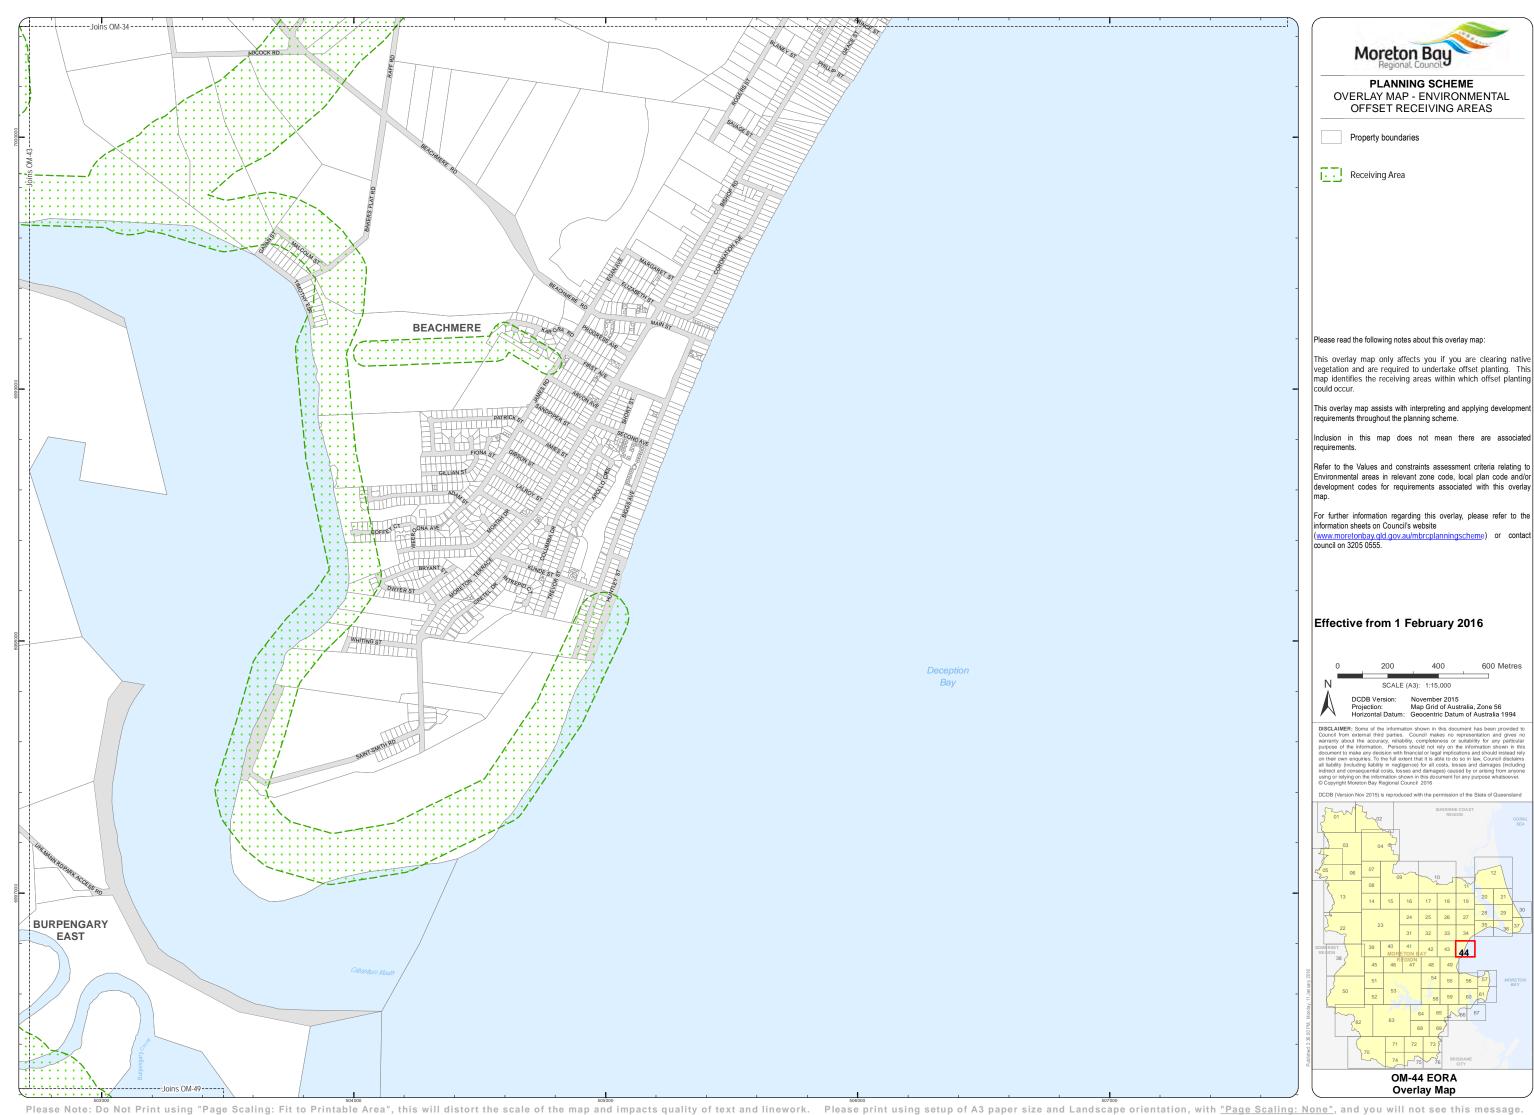

## Please read the following notes about this overlay map:

This overlay map only affects you if you are clearing native vegetation and are required to undertake offset planting. This map identifies the receiving areas within which offset planting

This overlay map assists with interpreting and applying development requirements throughout the planning scheme.

Inclusion in this map does not mean there are associate

Refer to the Values and constraints assessment criteria relating to Environmental areas in relevant zone code, local plan code and/or development codes for requirements associated with this overlay

For further information regarding this overlay, please refer to the information sheets on Council's website

(www.moretonbay.qld.gov.au/mbrcplann council on 3205 0555.

## Effective from 1 February 2016

600 Metres DCDB Version: November 2015
Projection: Map Grid of Australia, Zone 56
Horizontal Datum: Geocentric Datum of Australia 1994