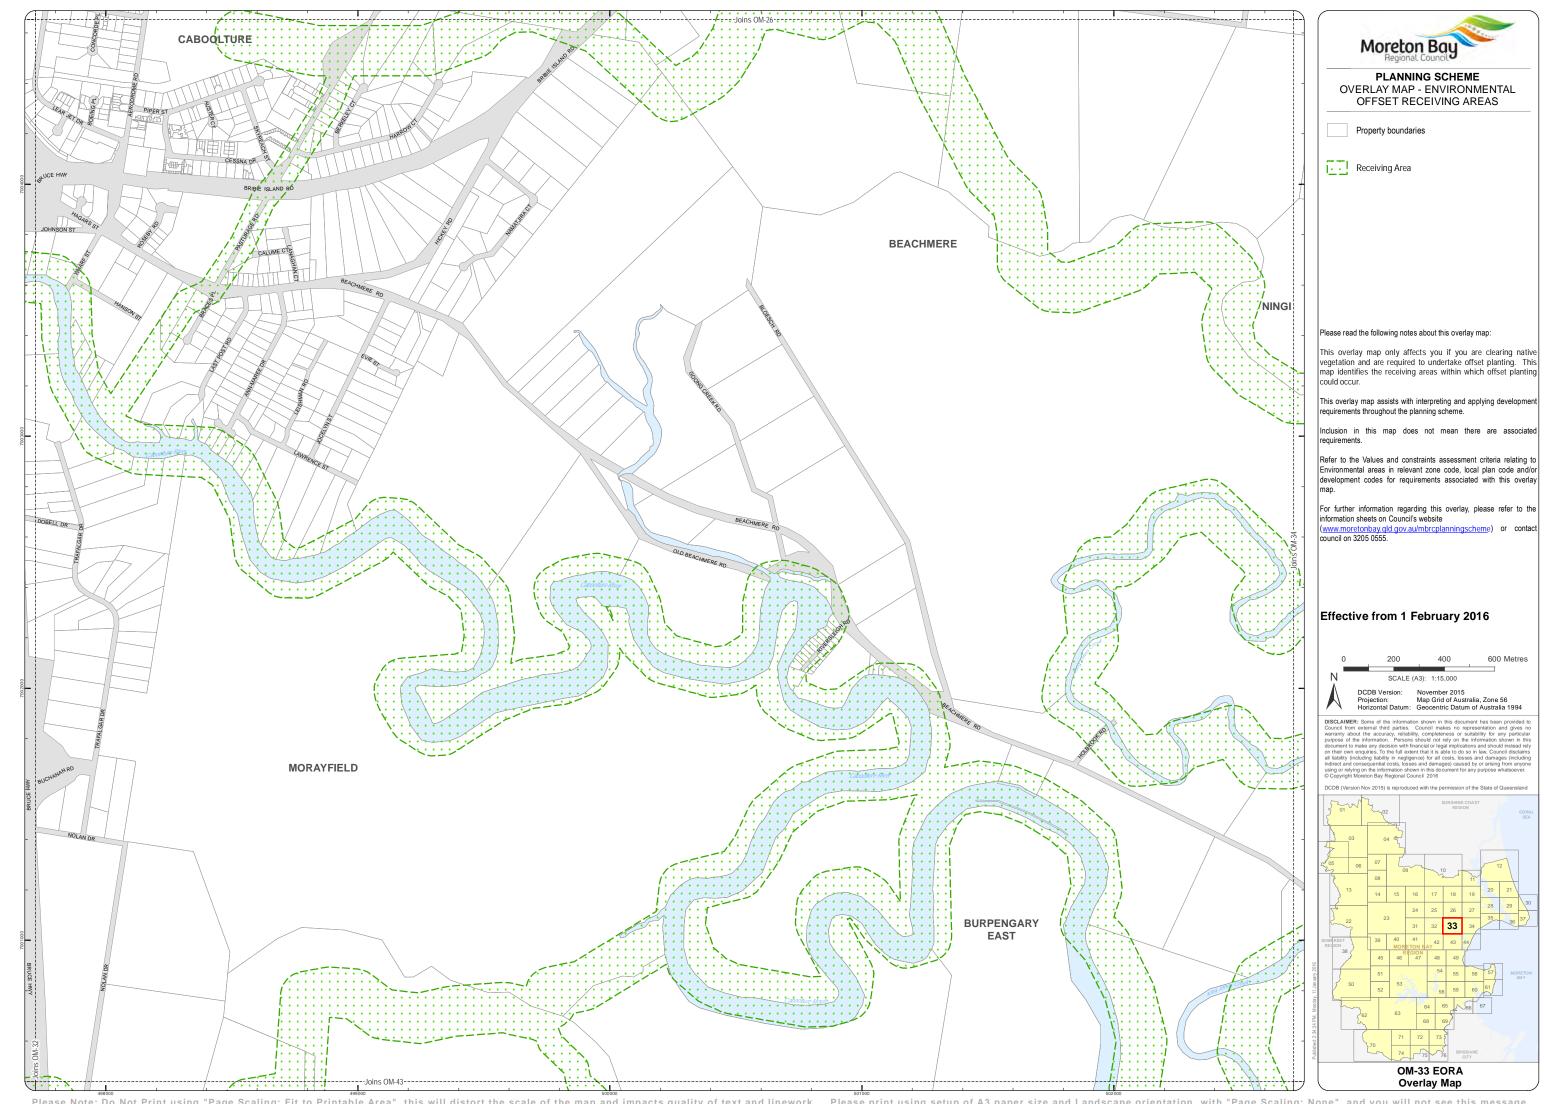

## Please read the following notes about this overlay map:

This overlay map only affects you if you are clearing native vegetation and are required to undertake offset planting. This map identifies the receiving areas within which offset planting

This overlay map assists with interpreting and applying development requirements throughout the planning scheme.

Inclusion in this map does not mean there are associate

Refer to the Values and constraints assessment criteria relating to Environmental areas in relevant zone code, local plan code and/or development codes for requirements associated with this overlay

For further information regarding this overlay, please refer to the information sheets on Council's website

(www.moretonbay.qld.gov.au/mbrcplanning council on 3205 0555.

## Effective from 1 February 2016

Overlay Map

Property boundaries

Receiving Area