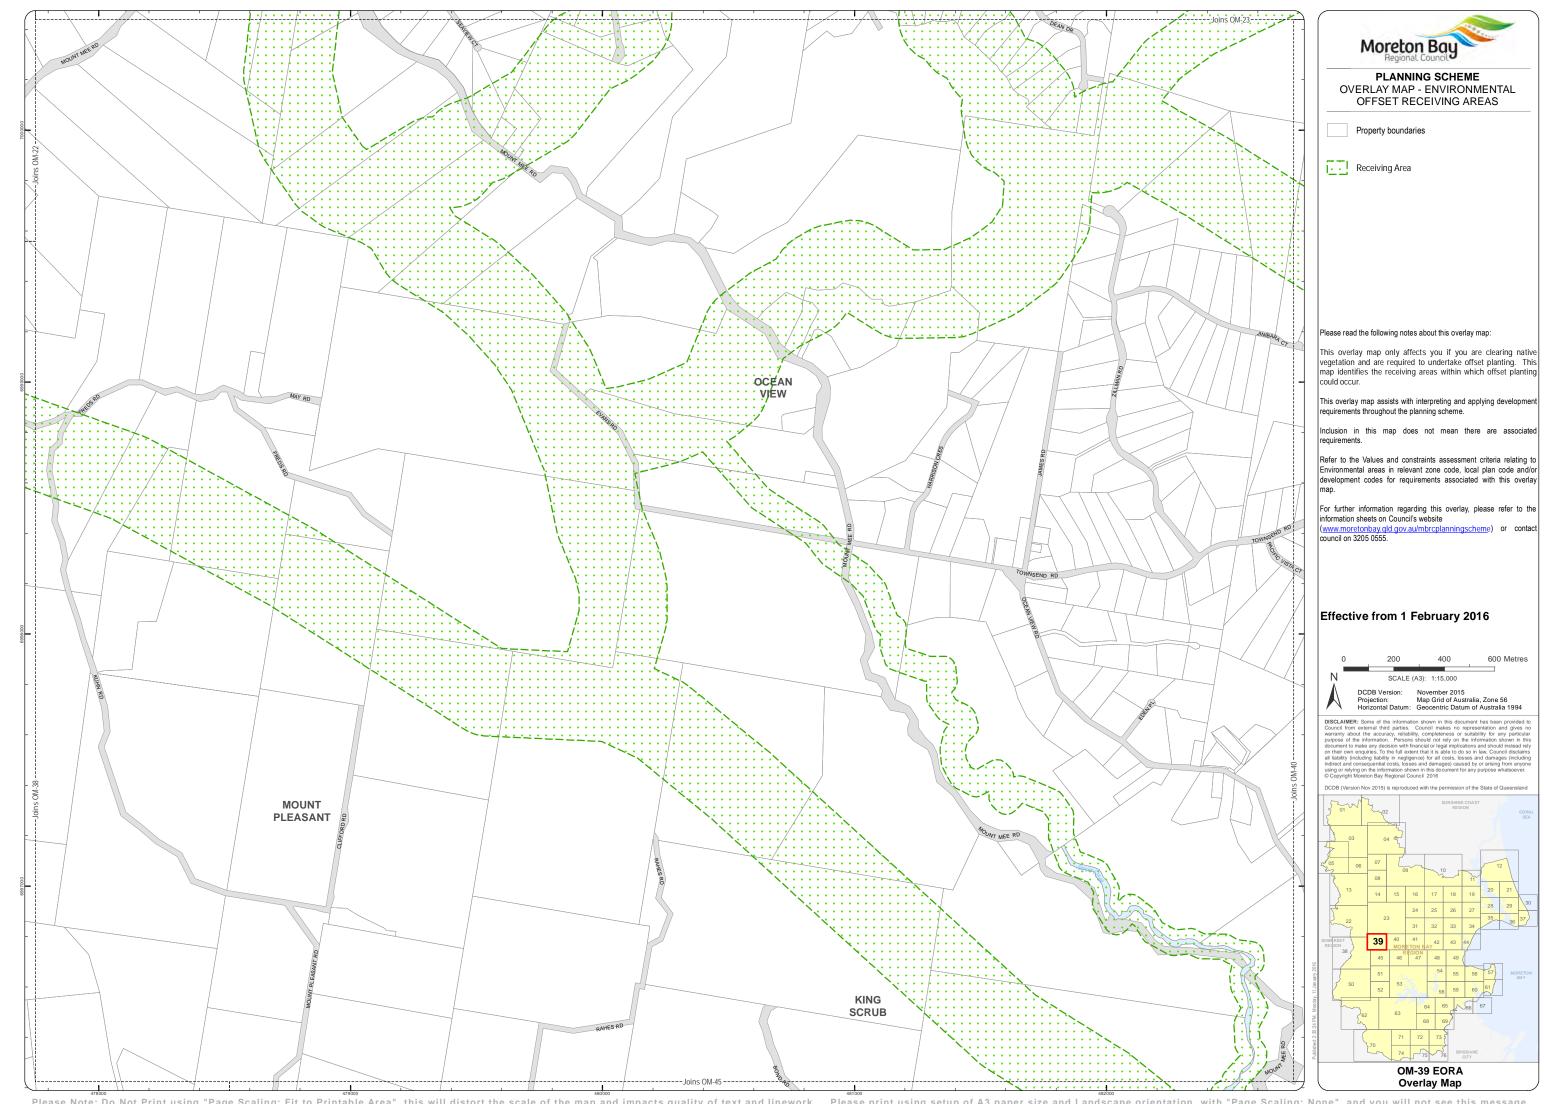

## Please read the following notes about this overlay map:

This overlay map only affects you if you are clearing native vegetation and are required to undertake offset planting. This map identifies the receiving areas within which offset planting

This overlay map assists with interpreting and applying development requirements throughout the planning scheme.

Inclusion in this map does not mean there are associate

Refer to the Values and constraints assessment criteria relating to Environmental areas in relevant zone code, local plan code and/or development codes for requirements associated with this overlay

For further information regarding this overlay, please refer to the information sheets on Council's website

(www.moretonbay.qld.gov.au/mbrcplann council on 3205 0555.

## Effective from 1 February 2016

600 Metres DCDB Version: November 2015
Projection: Map Grid of Australia, Zone 56
Horizontal Datum: Geocentric Datum of Australia 1994