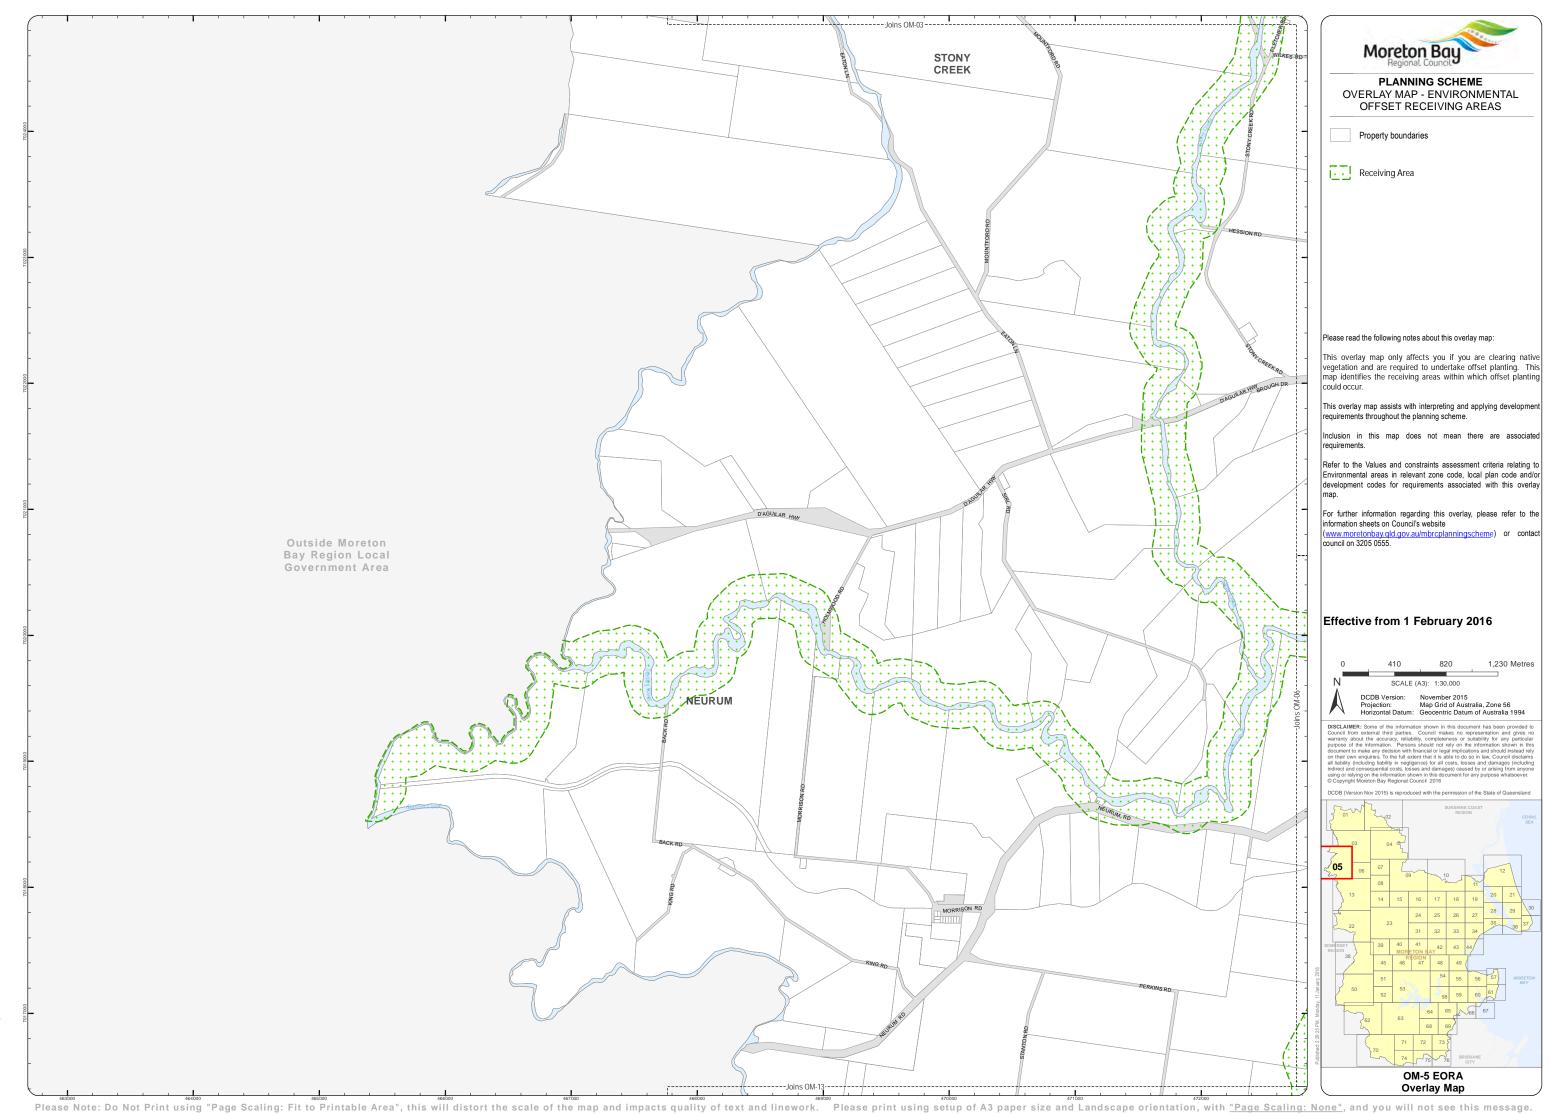

## Please read the following notes about this overlay map:

This overlay map only affects you if you are clearing native vegetation and are required to undertake offset planting. This map identifies the receiving areas within which offset planting

This overlay map assists with interpreting and applying development requirements throughout the planning scheme.

Inclusion in this map does not mean there are associate

Refer to the Values and constraints assessment criteria relating to Environmental areas in relevant zone code, local plan code and/or development codes for requirements associated with this overlay

For further information regarding this overlay, please refer to the information sheets on Council's website

(www.moretonbay.qld.gov.au/mbrcplanning council on 3205 0555.

## Effective from 1 February 2016

Overlay Map

Property boundaries

Receiving Area