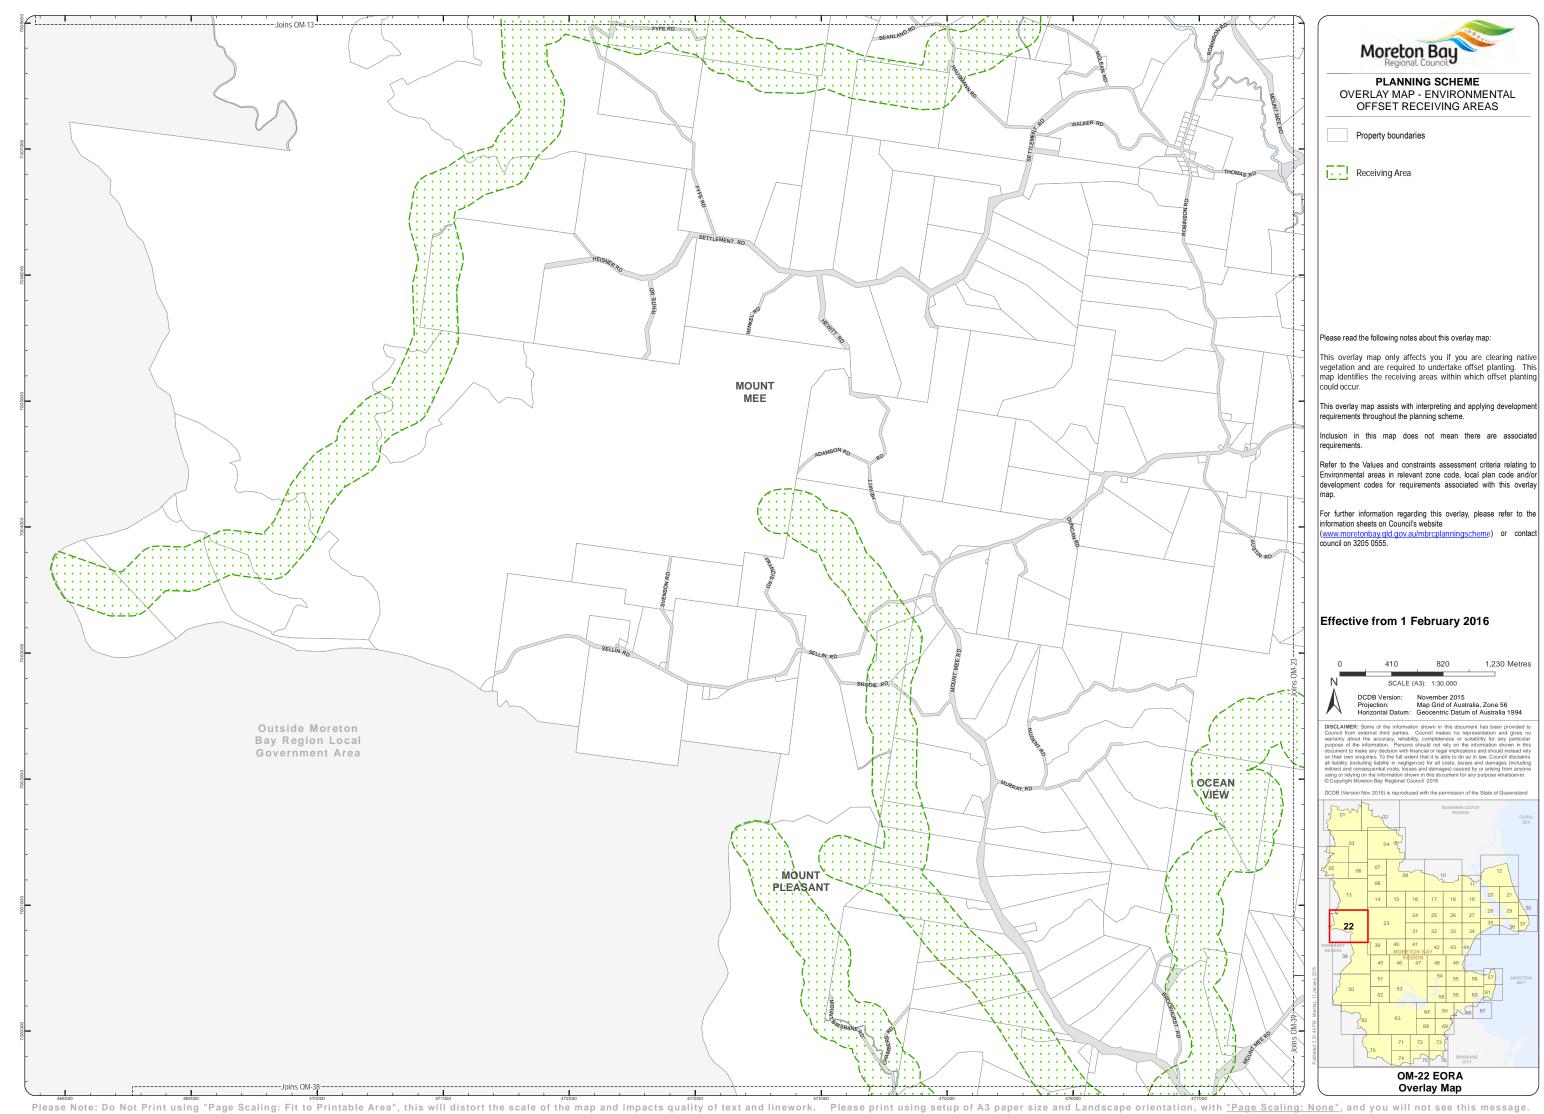

## Please read the following notes about this overlay map:

This overlay map only affects you if you are clearing native vegetation and are required to undertake offset planting. This map identifies the receiving areas within which offset planting

This overlay map assists with interpreting and applying development requirements throughout the planning scheme.

Inclusion in this map does not mean there are associate

Refer to the Values and constraints assessment criteria relating to Environmental areas in relevant zone code, local plan code and/or development codes for requirements associated with this overlay

For further information regarding this overlay, please refer to the information sheets on Council's website

(www.moretonbay.qld.gov.au/mbrcplann council on 3205 0555.

## Effective from 1 February 2016

600 Metres DCDB Version: November 2015
Projection: Map Grid of Australia, Zone 56
Horizontal Datum: Geocentric Datum of Australia 1994