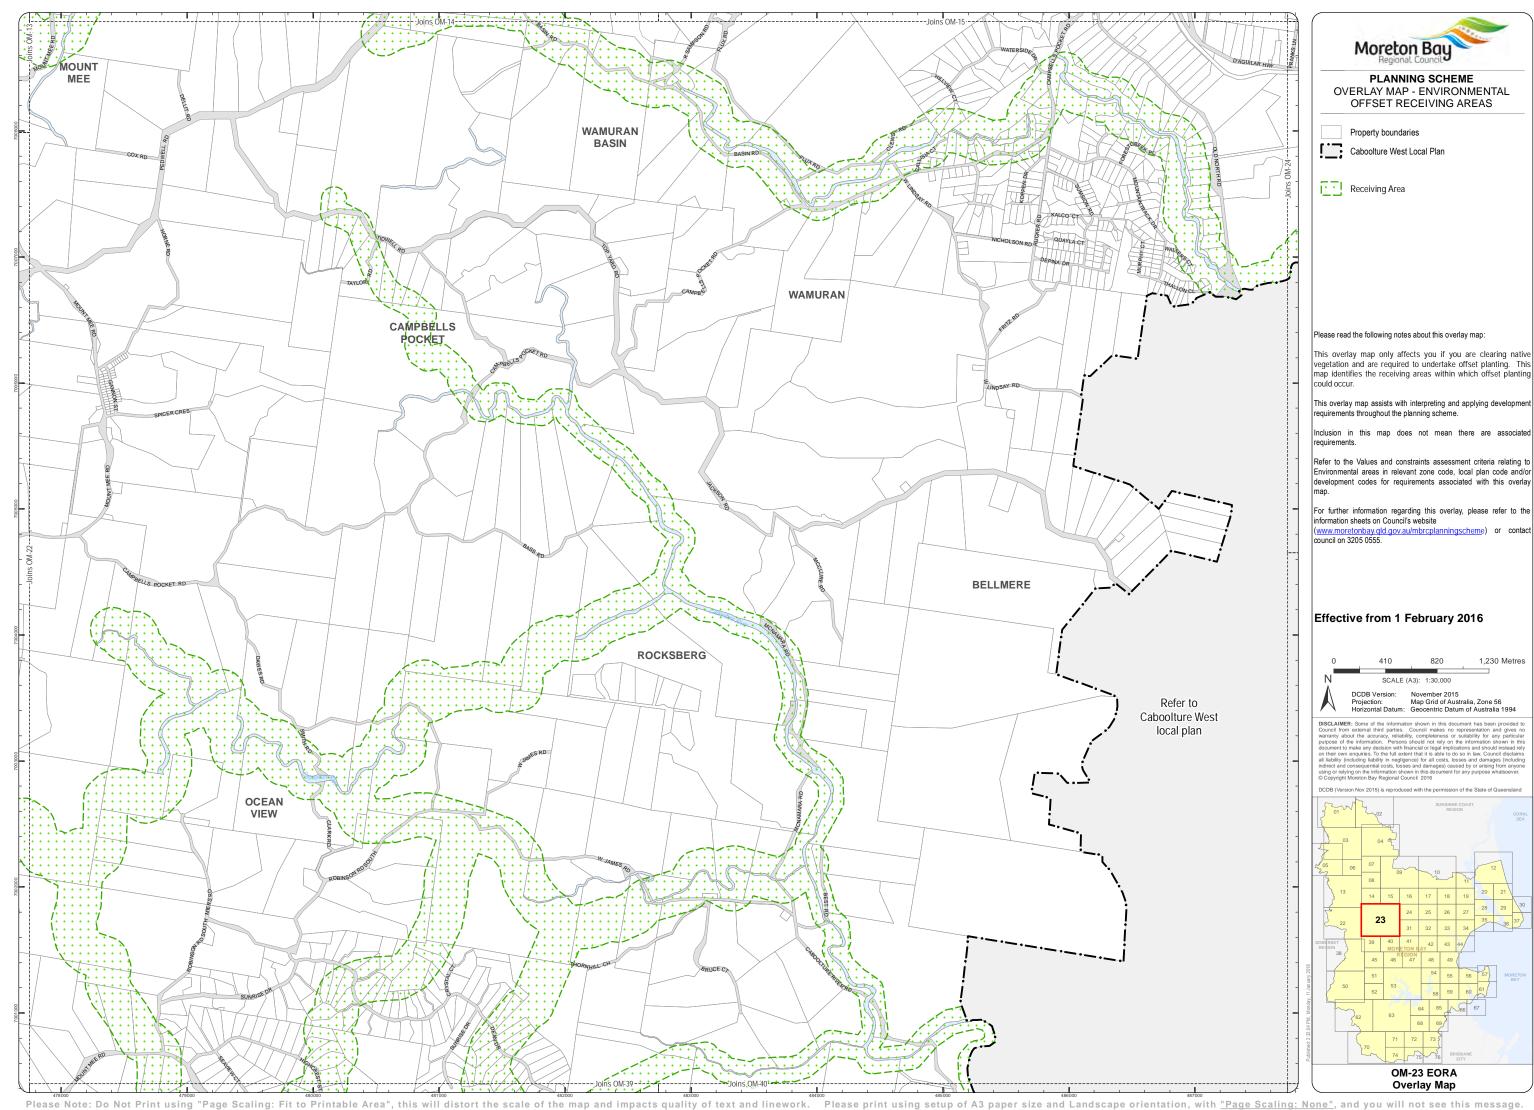

## Please read the following notes about this overlay map:

This overlay map only affects you if you are clearing native vegetation and are required to undertake offset planting. This map identifies the receiving areas within which offset planting

This overlay map assists with interpreting and applying development requirements throughout the planning scheme.

Inclusion in this map does not mean there are associate

Refer to the Values and constraints assessment criteria relating to Environmental areas in relevant zone code, local plan code and/or development codes for requirements associated with this overlay

For further information regarding this overlay, please refer to the information sheets on Council's website

(www.moretonbay.qld.gov.au/mbrcplann council on 3205 0555.

## Effective from 1 February 2016

600 Metres DCDB Version: November 2015
Projection: Map Grid of Australia, Zone 56
Horizontal Datum: Geocentric Datum of Australia 1994