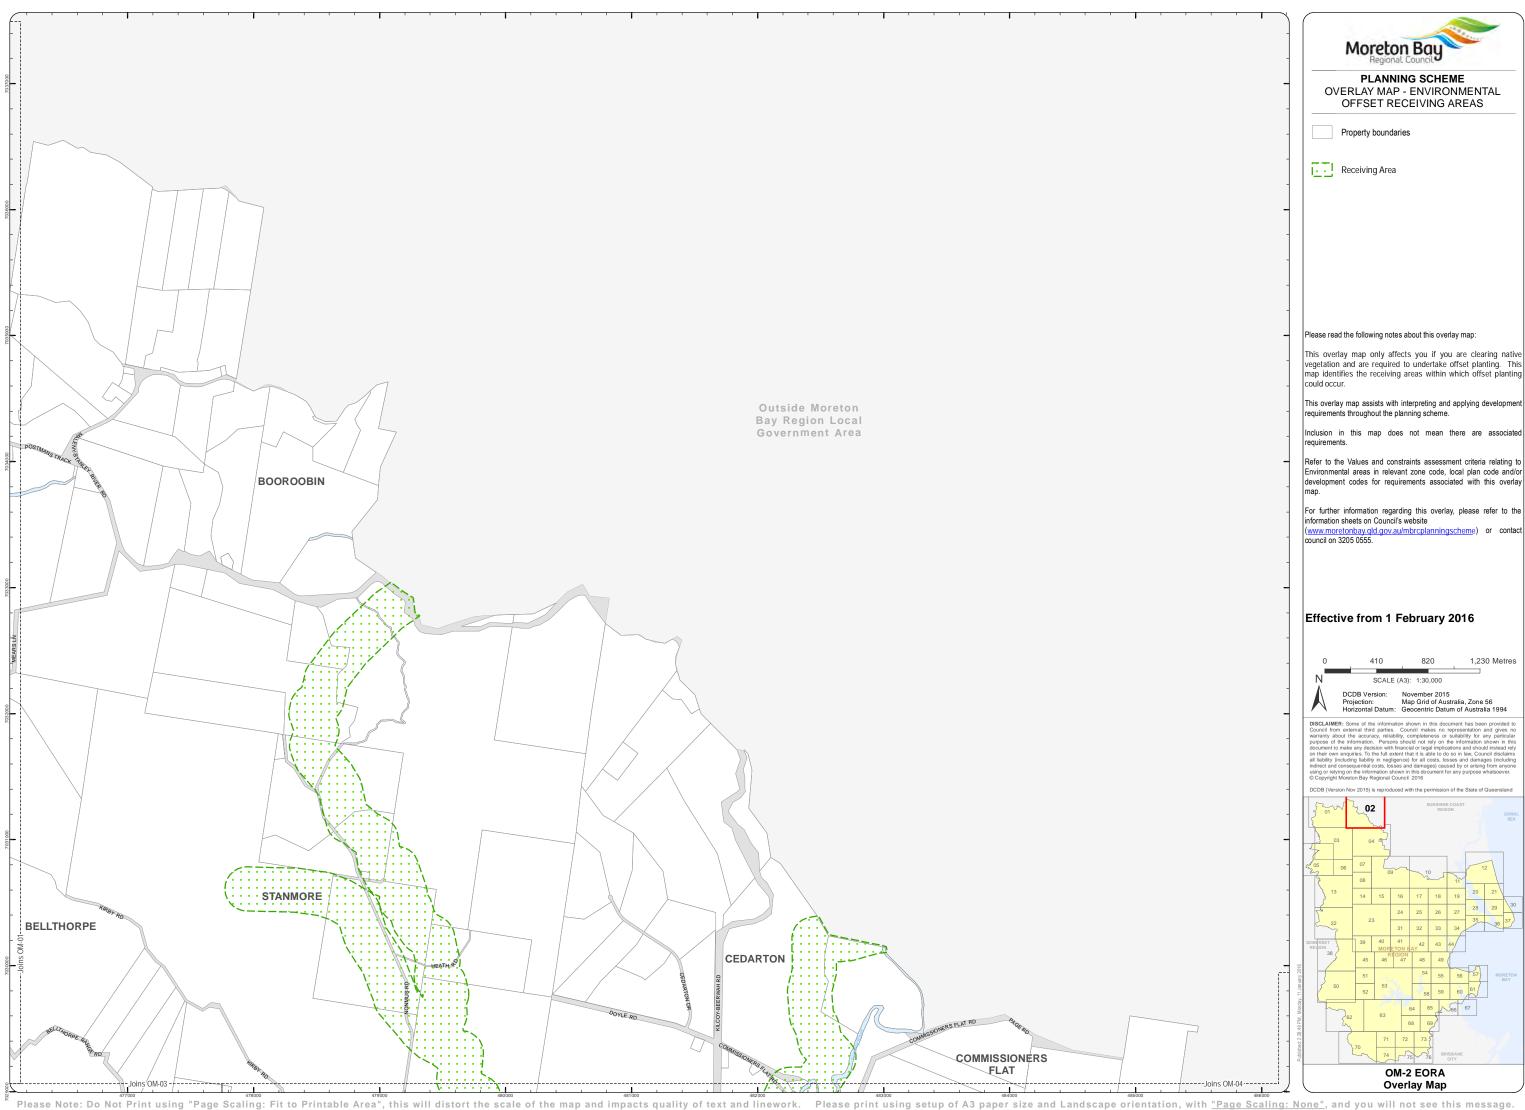

## Please read the following notes about this overlay map:

This overlay map only affects you if you are clearing native vegetation and are required to undertake offset planting. This map identifies the receiving areas within which offset planting

This overlay map assists with interpreting and applying development requirements throughout the planning scheme.

Inclusion in this map does not mean there are associate

Refer to the Values and constraints assessment criteria relating to Environmental areas in relevant zone code, local plan code and/or development codes for requirements associated with this overlay

For further information regarding this overlay, please refer to the information sheets on Council's website

(www.moretonbay.qld.gov.au/mbrcplann council on 3205 0555.

## Effective from 1 February 2016

600 Metres DCDB Version: November 2015
Projection: Map Grid of Australia, Zone 56
Horizontal Datum: Geocentric Datum of Australia 1994