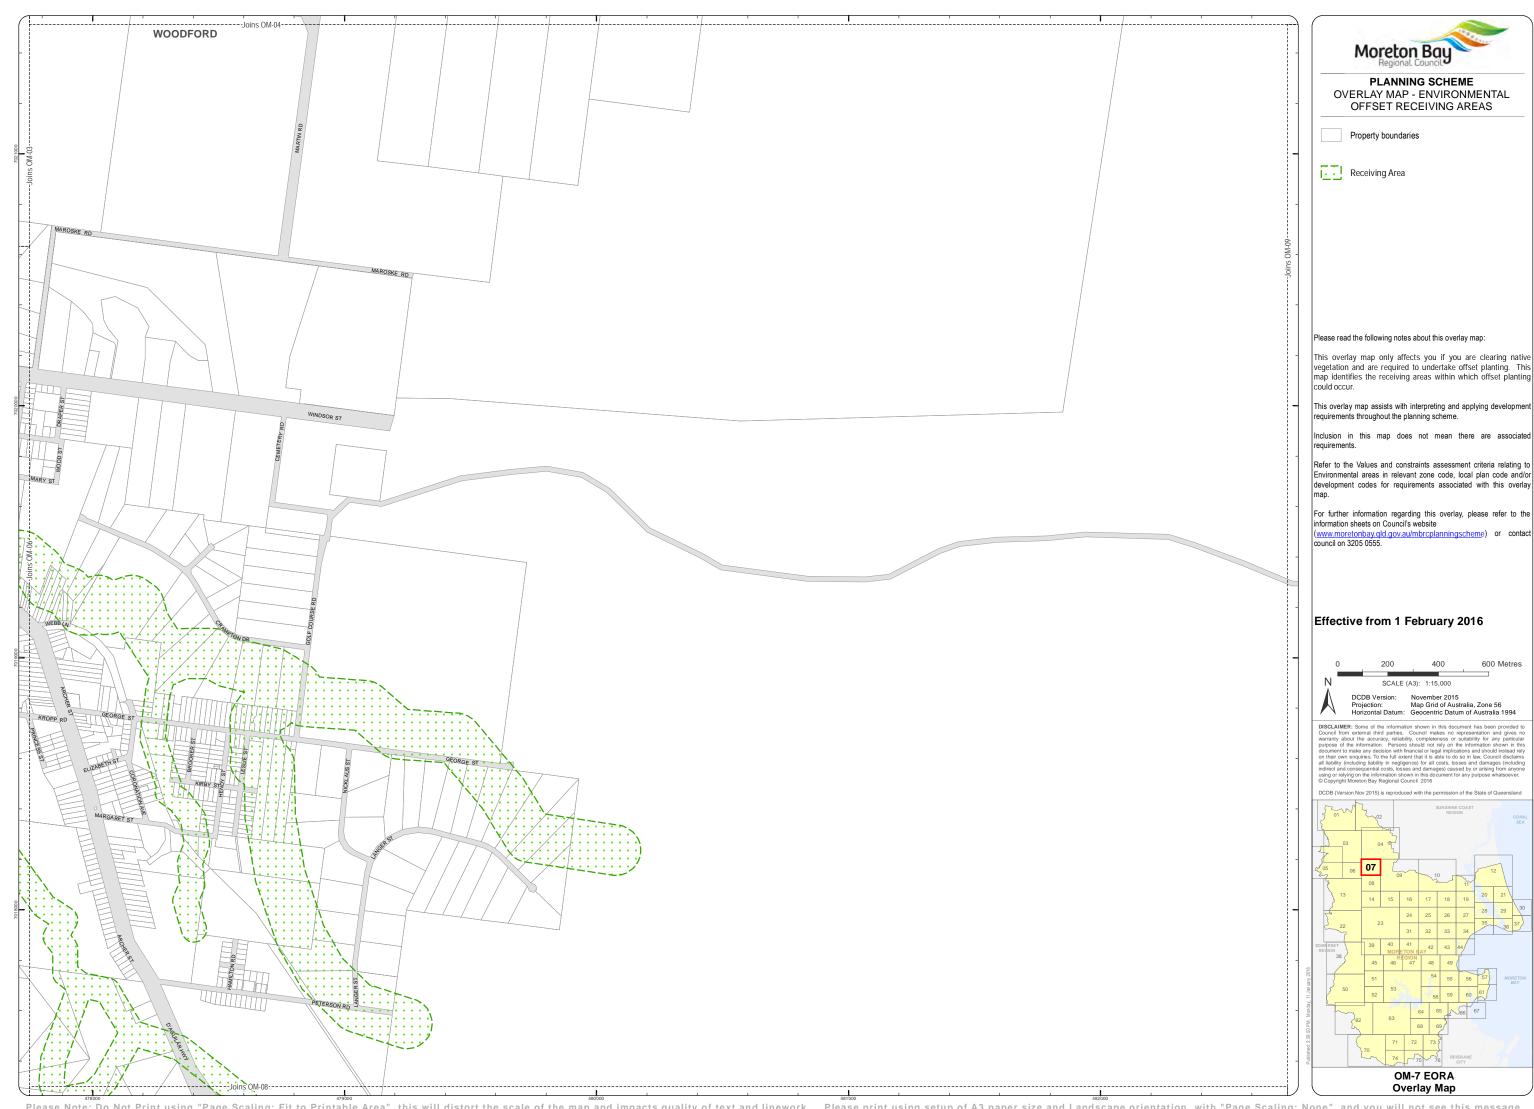

## Please read the following notes about this overlay map:

This overlay map only affects you if you are clearing native vegetation and are required to undertake offset planting. This map identifies the receiving areas within which offset planting

This overlay map assists with interpreting and applying development requirements throughout the planning scheme.

Inclusion in this map does not mean there are associate

Refer to the Values and constraints assessment criteria relating to Environmental areas in relevant zone code, local plan code and/or development codes for requirements associated with this overlay

For further information regarding this overlay, please refer to the information sheets on Council's website

(www.moretonbay.qld.gov.au/mbrcplanning council on 3205 0555.

## Effective from 1 February 2016

Overlay Map

Property boundaries

Receiving Area