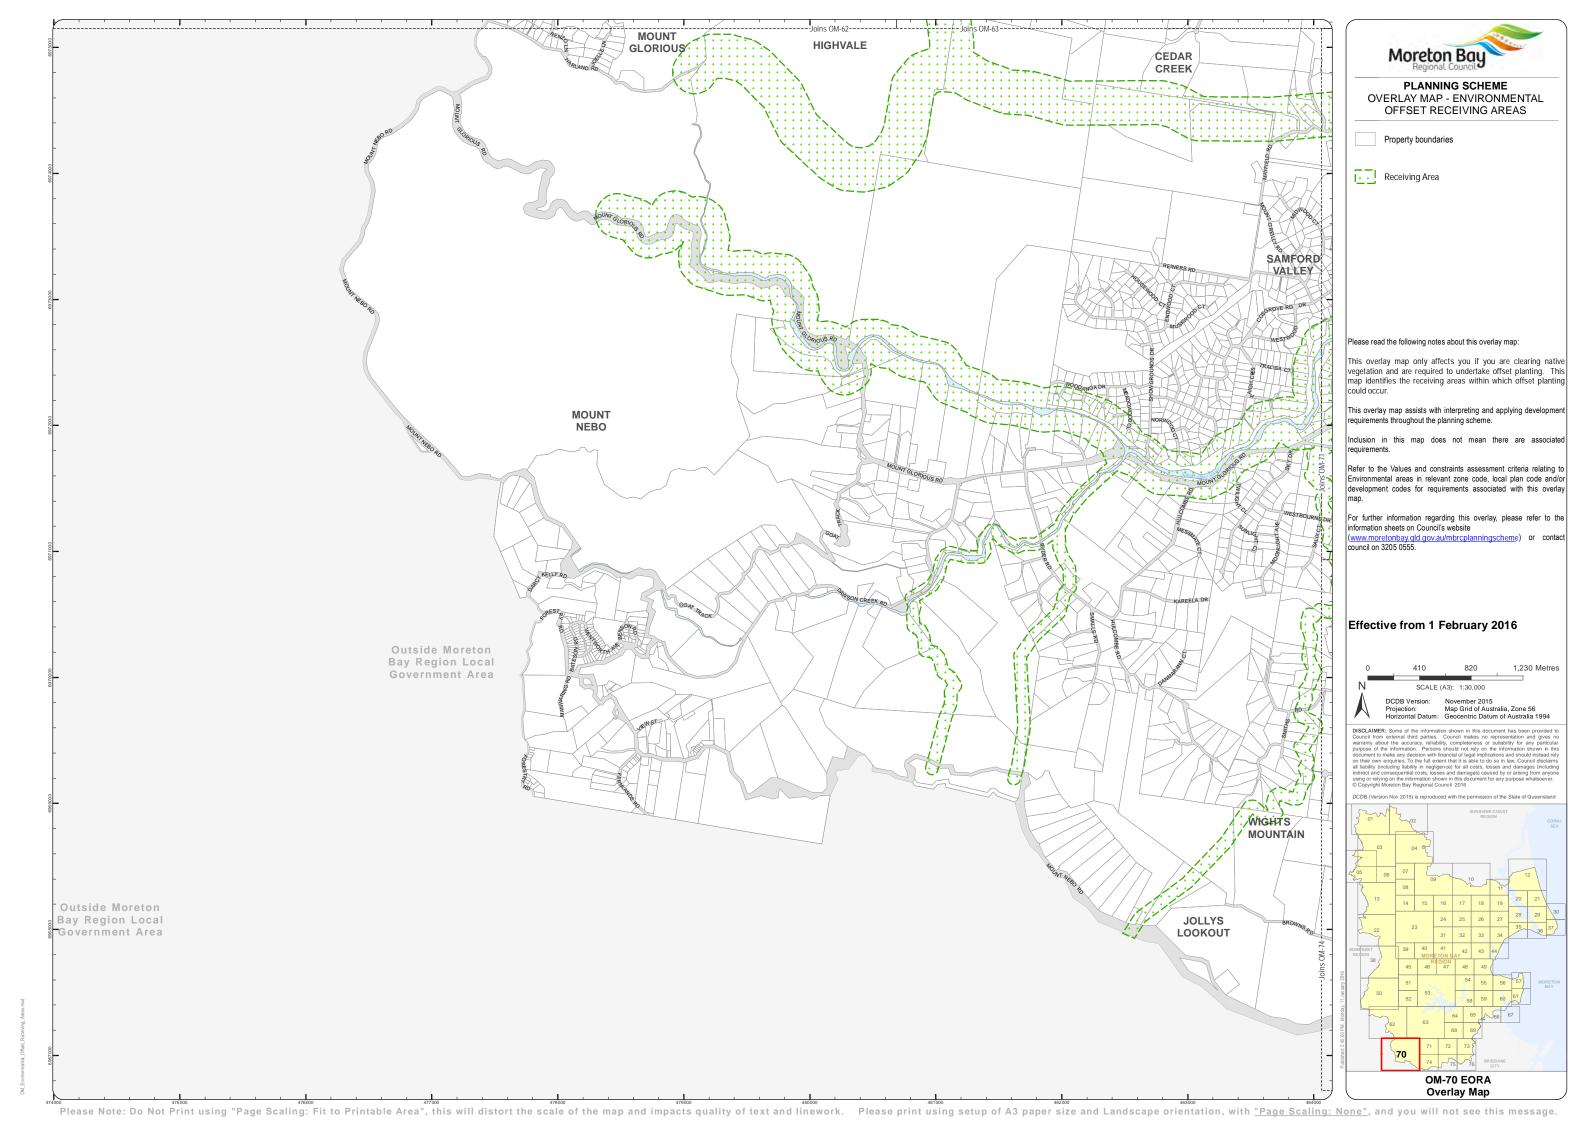

## Please read the following notes about this overlay map:

This overlay map only affects you if you are clearing native vegetation and are required to undertake offset planting. This map identifies the receiving areas within which offset planting

This overlay map assists with interpreting and applying development requirements throughout the planning scheme.

Inclusion in this map does not mean there are associate

Refer to the Values and constraints assessment criteria relating to Environmental areas in relevant zone code, local plan code and/or development codes for requirements associated with this overlay

For further information regarding this overlay, please refer to the information sheets on Council's website

(www.moretonbay.qld.gov.au/mbrcplanning council on 3205 0555.

## Effective from 1 February 2016

Overlay Map

Property boundaries

Receiving Area