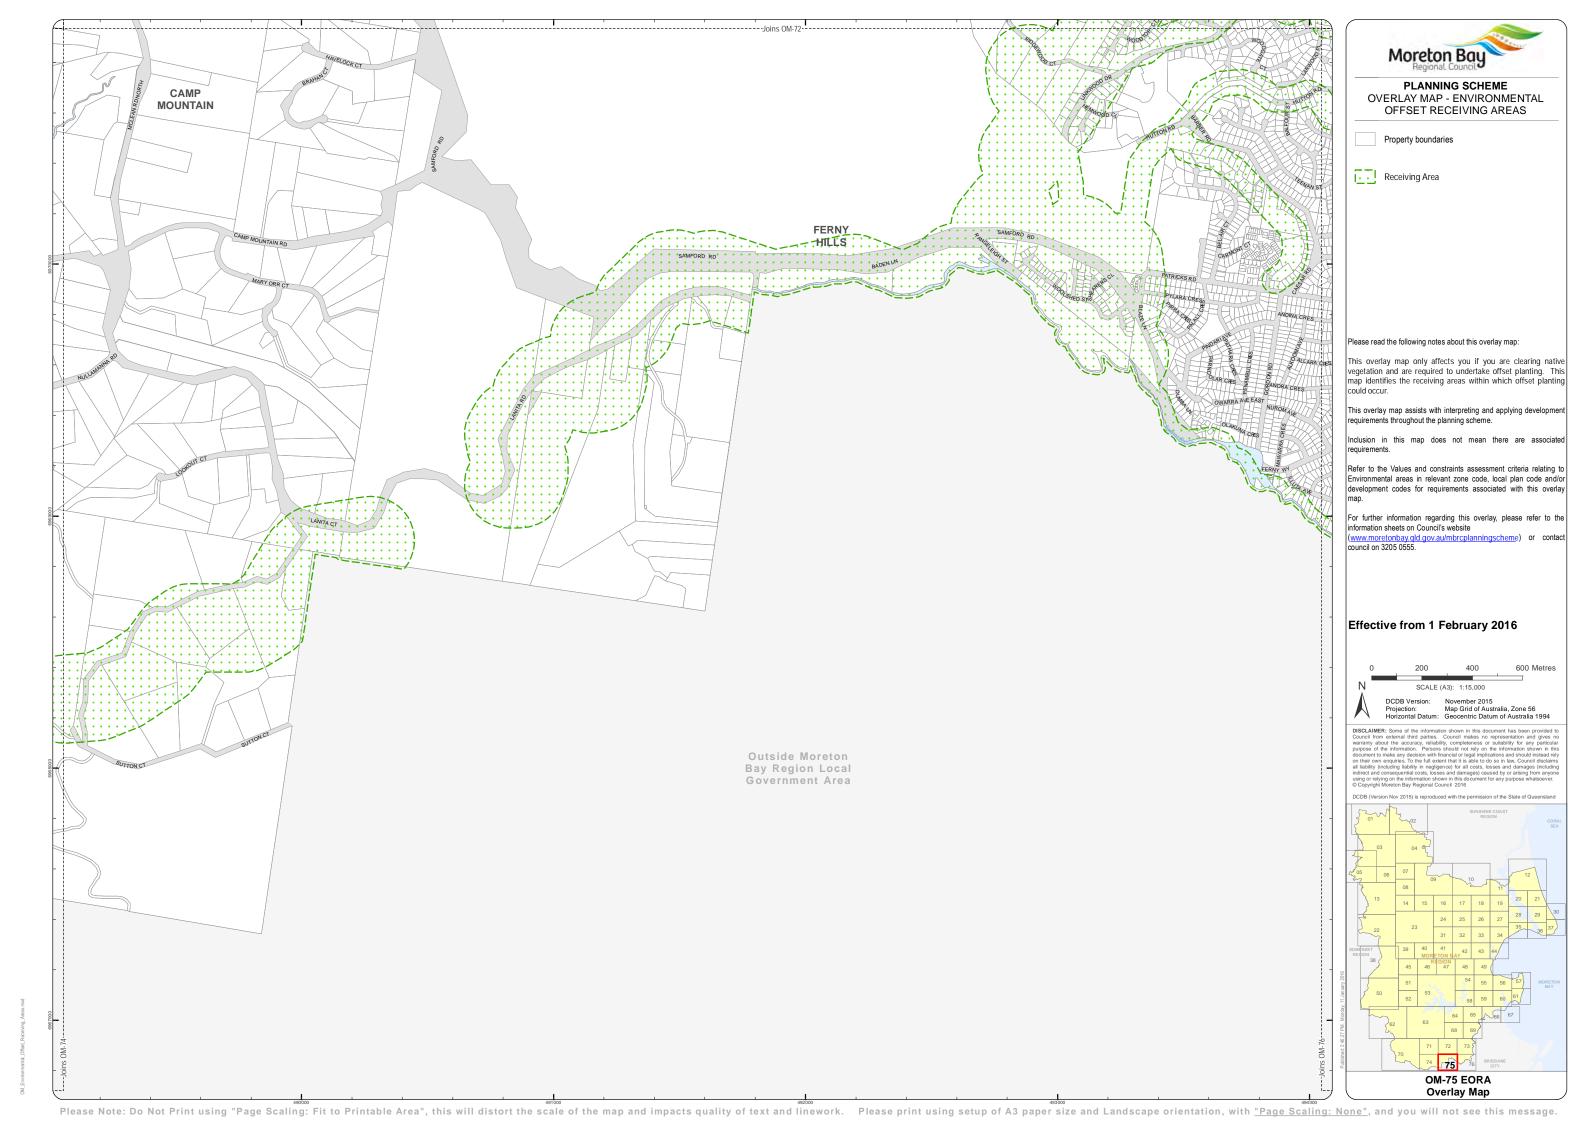

## Please read the following notes about this overlay map:

This overlay map only affects you if you are clearing native vegetation and are required to undertake offset planting. This map identifies the receiving areas within which offset planting

This overlay map assists with interpreting and applying development requirements throughout the planning scheme.

Inclusion in this map does not mean there are associate

Refer to the Values and constraints assessment criteria relating to Environmental areas in relevant zone code, local plan code and/or development codes for requirements associated with this overlay

For further information regarding this overlay, please refer to the information sheets on Council's website

(www.moretonbay.qld.gov.au/mbrcplann council on 3205 0555.

## Effective from 1 February 2016

600 Metres DCDB Version: November 2015
Projection: Map Grid of Australia, Zone 56
Horizontal Datum: Geocentric Datum of Australia 1994