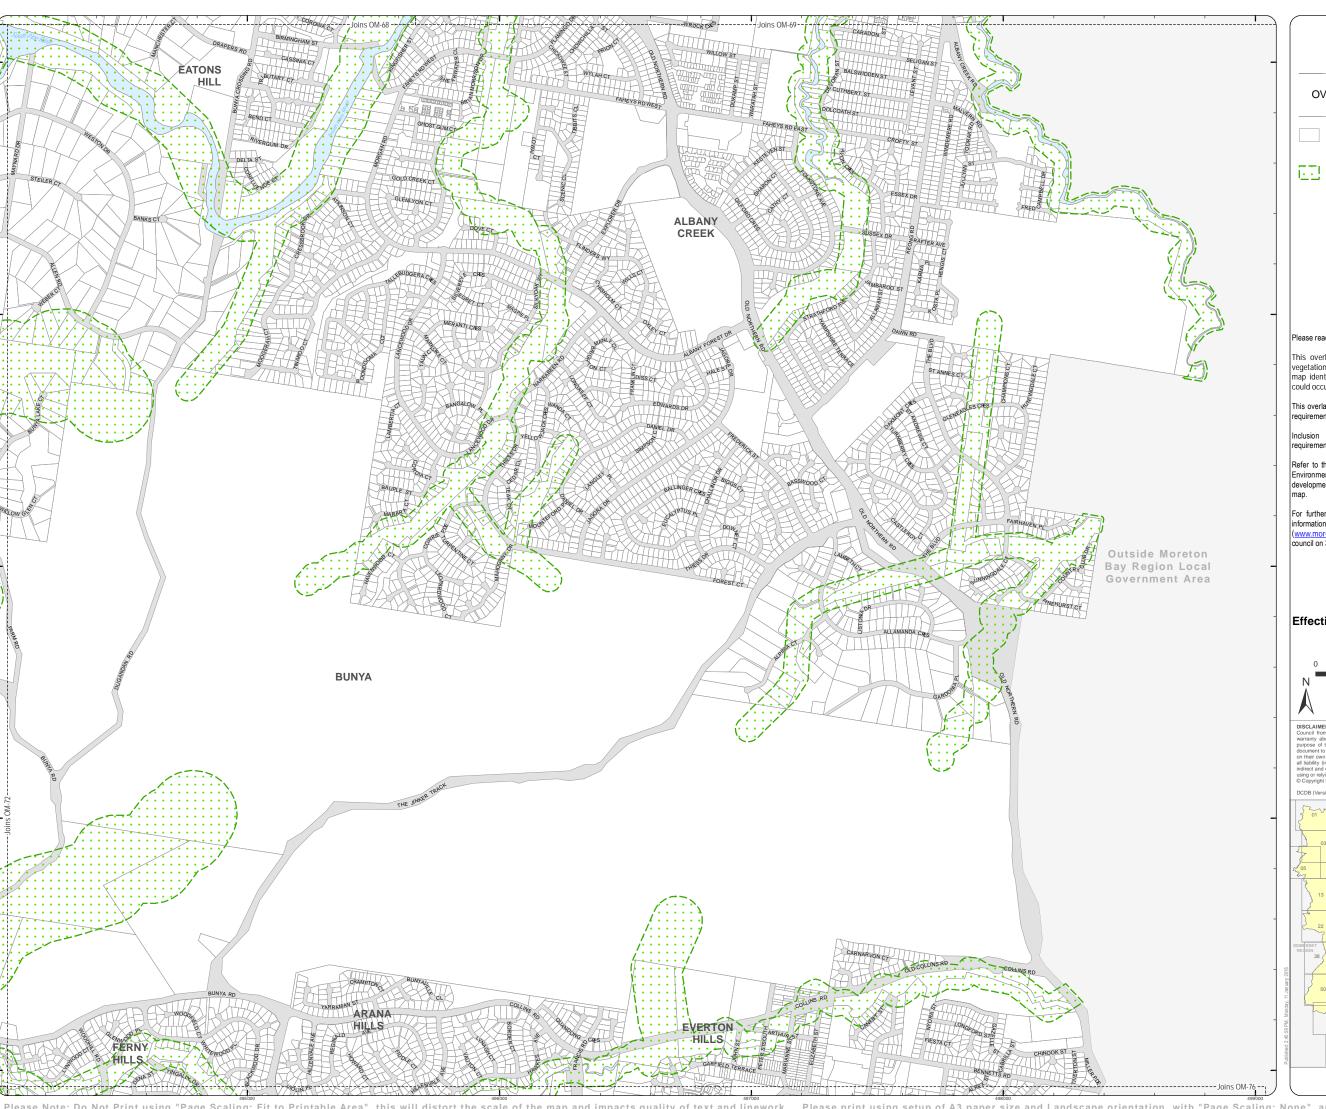

## Please read the following notes about this overlay map:

This overlay map only affects you if you are clearing native vegetation and are required to undertake offset planting. This map identifies the receiving areas within which offset planting

This overlay map assists with interpreting and applying development requirements throughout the planning scheme.

Inclusion in this map does not mean there are associate

Refer to the Values and constraints assessment criteria relating to Environmental areas in relevant zone code, local plan code and/or development codes for requirements associated with this overlay

For further information regarding this overlay, please refer to the information sheets on Council's website

(www.moretonbay.qld.gov.au/mbrcplann council on 3205 0555.

## Effective from 1 February 2016

600 Metres DCDB Version: November 2015
Projection: Map Grid of Australia, Zone 56
Horizontal Datum: Geocentric Datum of Australia 1994