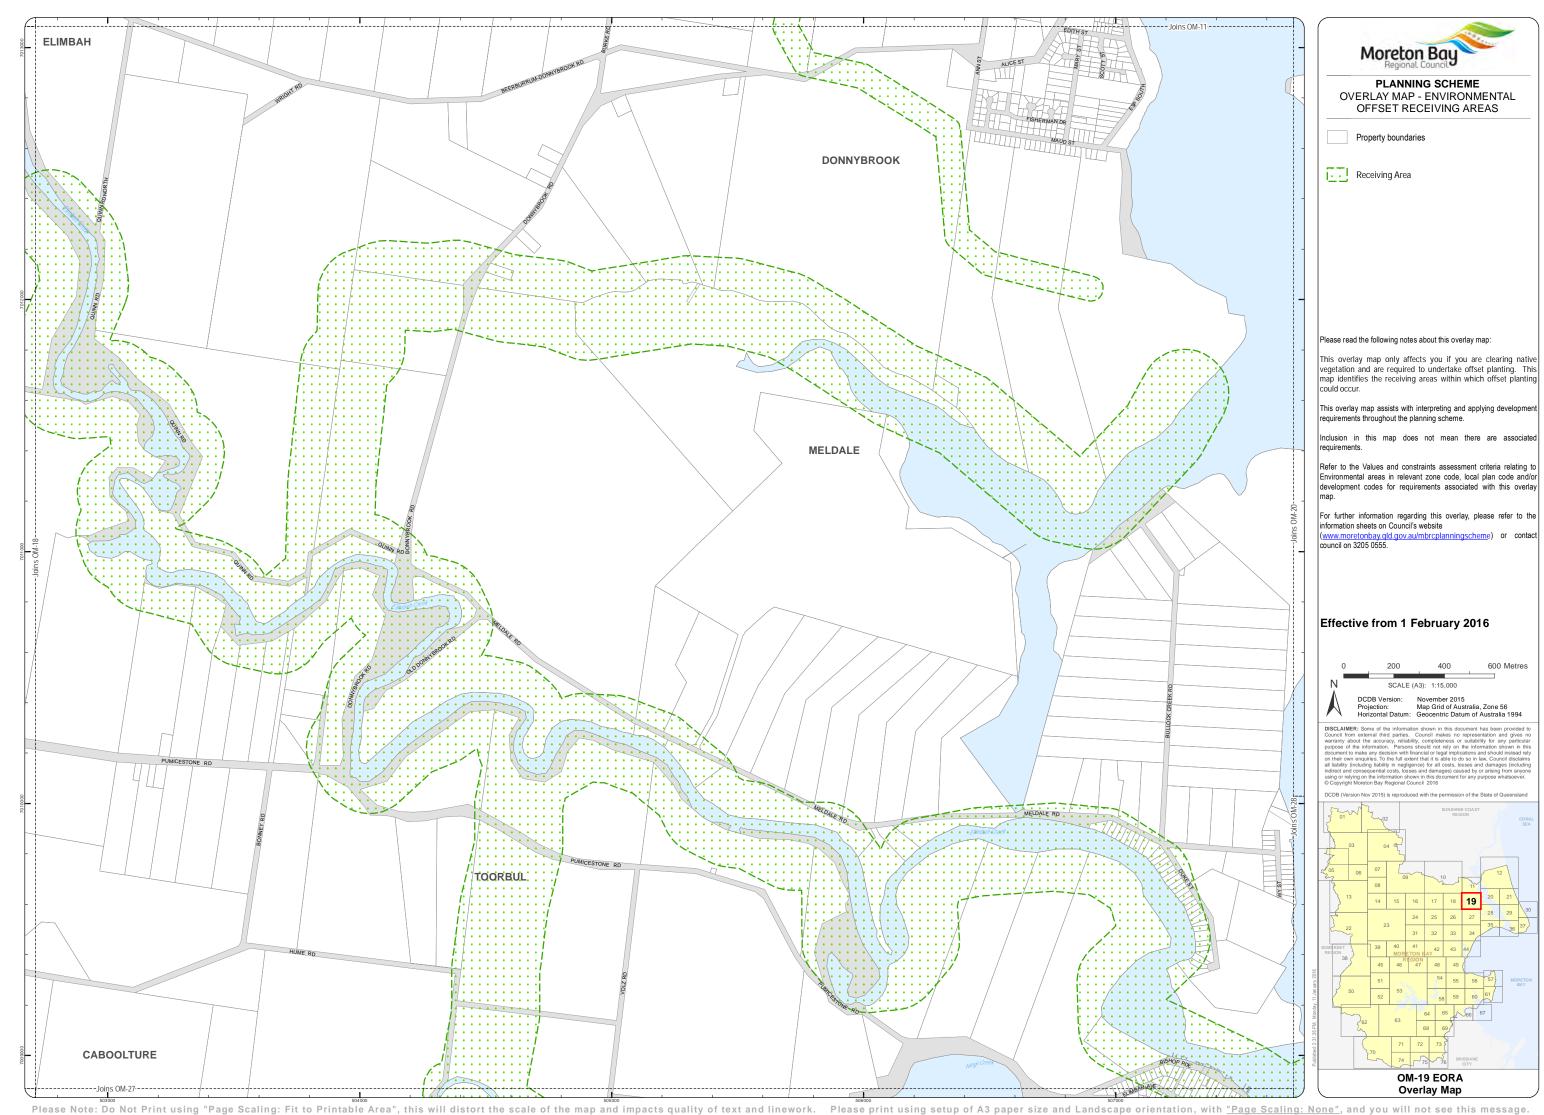

## Please read the following notes about this overlay map:

This overlay map only affects you if you are clearing native vegetation and are required to undertake offset planting. This map identifies the receiving areas within which offset planting

This overlay map assists with interpreting and applying development requirements throughout the planning scheme.

Inclusion in this map does not mean there are associate

Refer to the Values and constraints assessment criteria relating to Environmental areas in relevant zone code, local plan code and/or development codes for requirements associated with this overlay

For further information regarding this overlay, please refer to the information sheets on Council's website

(www.moretonbay.qld.gov.au/mbrcplanning council on 3205 0555.

## Effective from 1 February 2016

Overlay Map

Property boundaries

Receiving Area