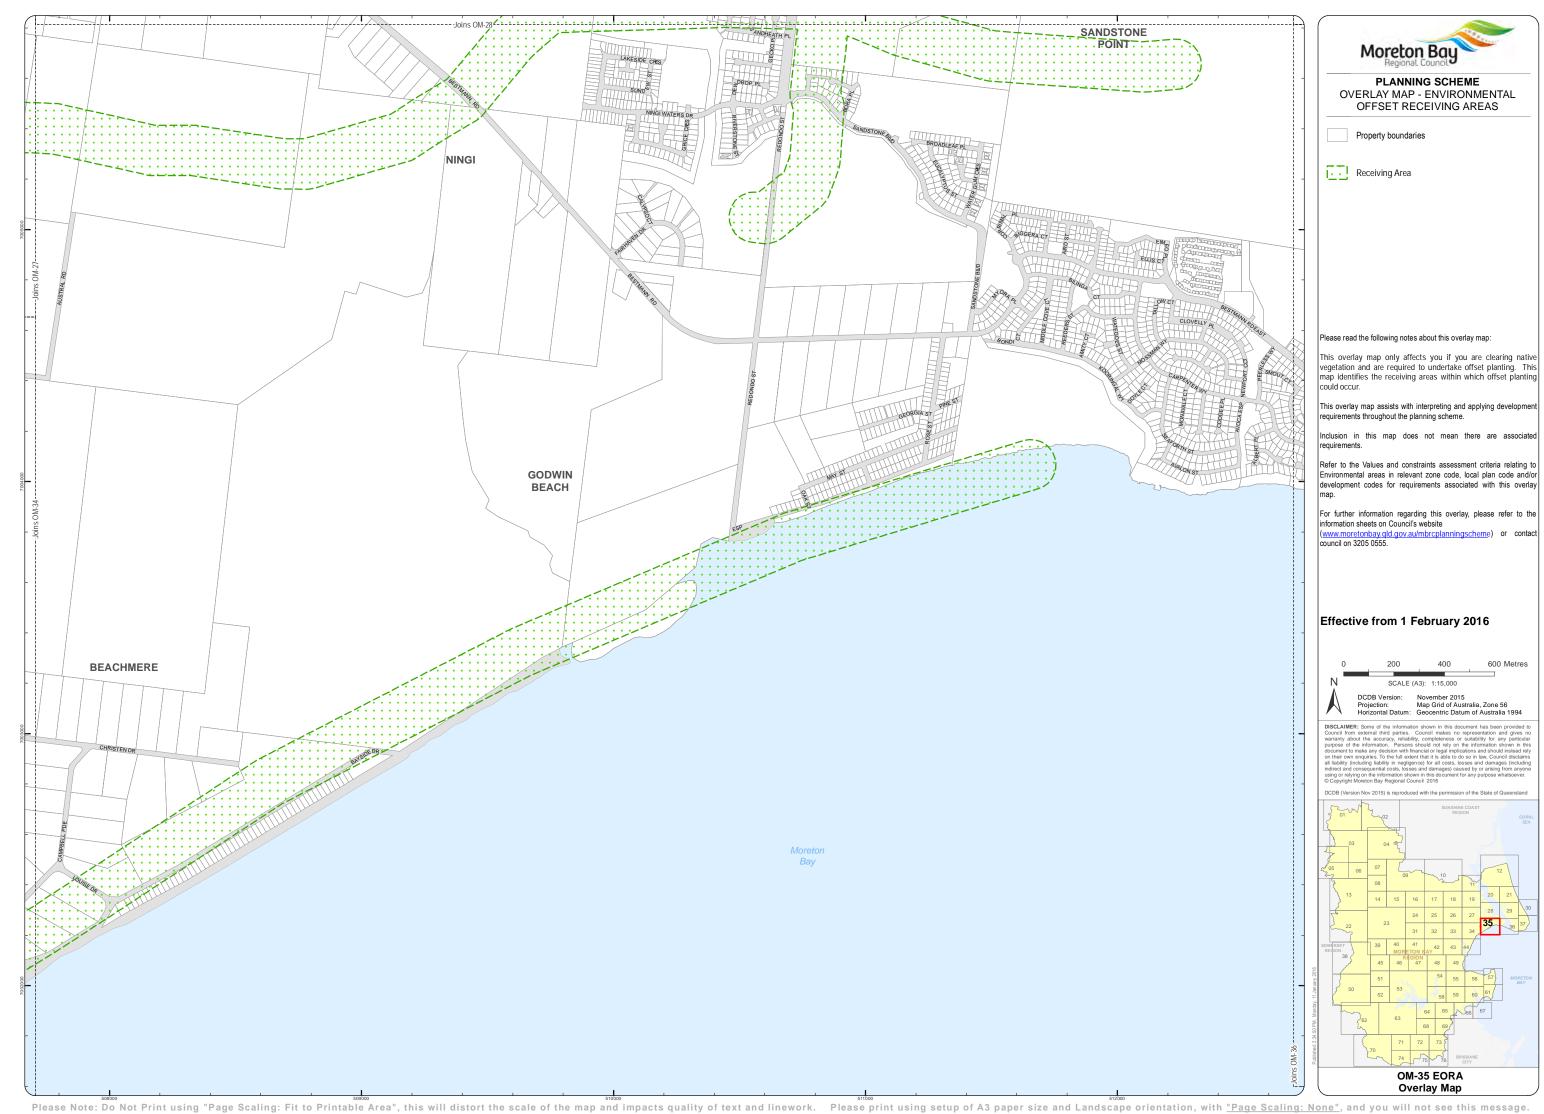

## Please read the following notes about this overlay map:

This overlay map only affects you if you are clearing native vegetation and are required to undertake offset planting. This map identifies the receiving areas within which offset planting

This overlay map assists with interpreting and applying development requirements throughout the planning scheme.

Inclusion in this map does not mean there are associate

Refer to the Values and constraints assessment criteria relating to Environmental areas in relevant zone code, local plan code and/or development codes for requirements associated with this overlay

For further information regarding this overlay, please refer to the information sheets on Council's website

(www.moretonbay.qld.gov.au/mbrcplanning council on 3205 0555.

## Effective from 1 February 2016

Overlay Map

Property boundaries

Receiving Area