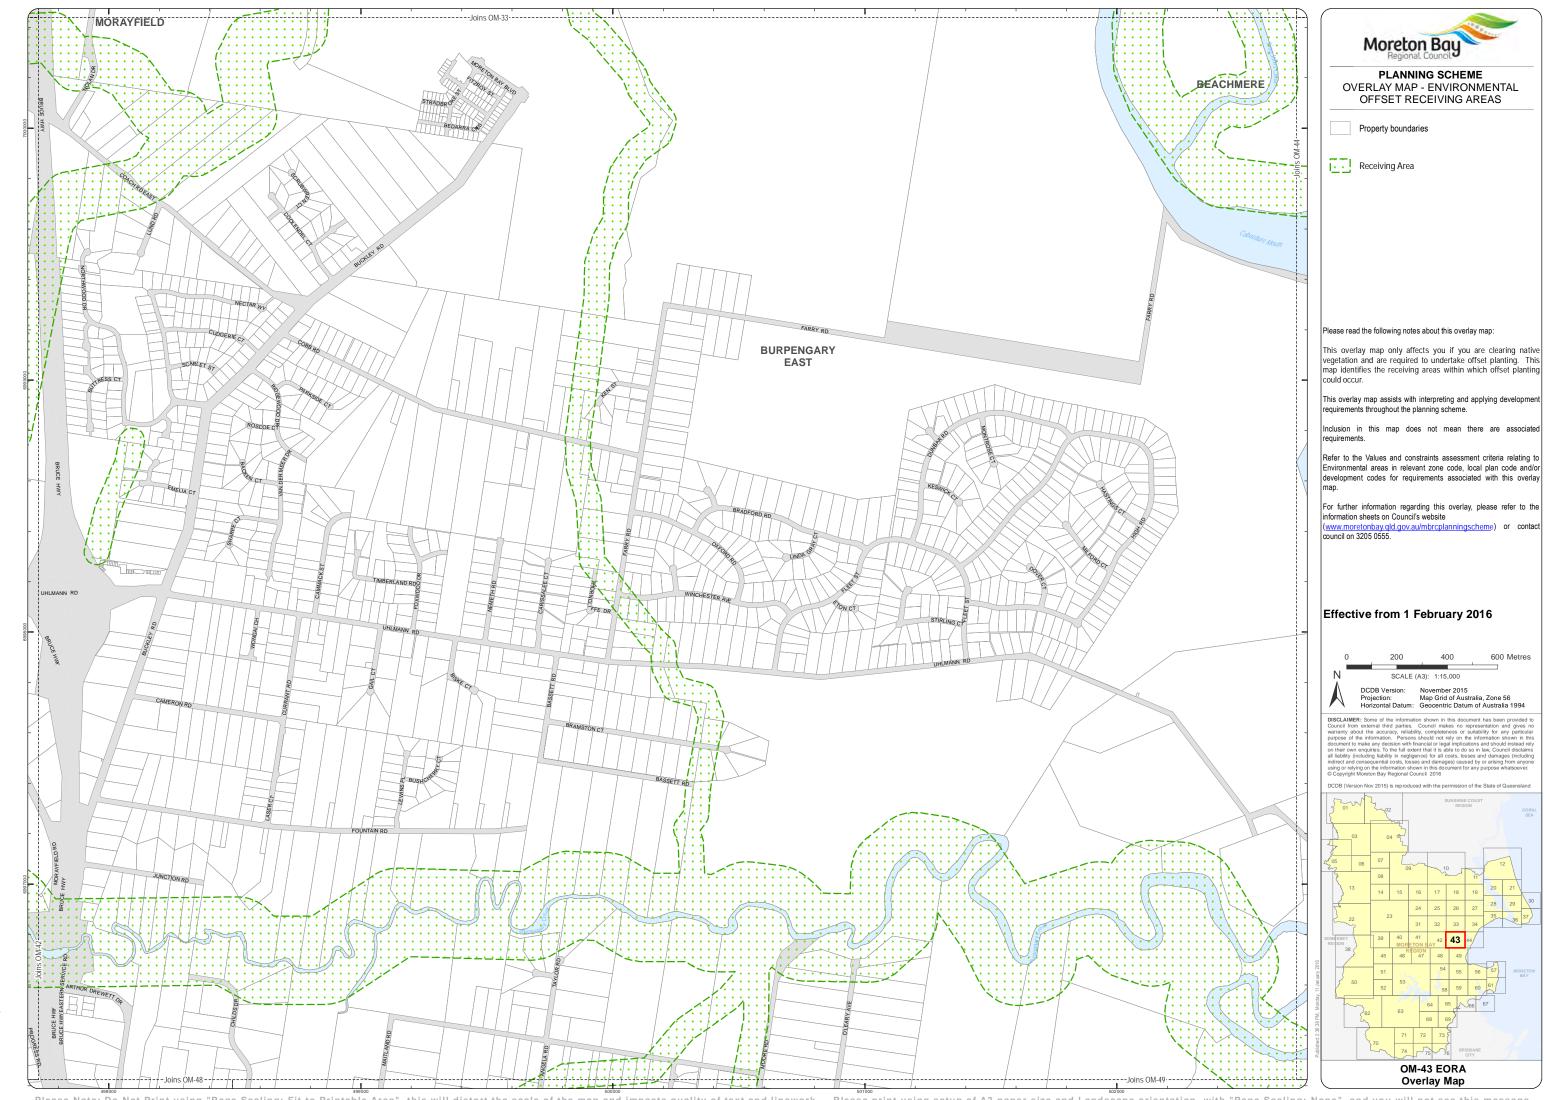

## Please read the following notes about this overlay map:

This overlay map only affects you if you are clearing native vegetation and are required to undertake offset planting. This map identifies the receiving areas within which offset planting

This overlay map assists with interpreting and applying development requirements throughout the planning scheme.

Inclusion in this map does not mean there are associate

Refer to the Values and constraints assessment criteria relating to Environmental areas in relevant zone code, local plan code and/or development codes for requirements associated with this overlay

For further information regarding this overlay, please refer to the information sheets on Council's website

(www.moretonbay.qld.gov.au/mbrcplann council on 3205 0555.

## Effective from 1 February 2016

600 Metres DCDB Version: November 2015
Projection: Map Grid of Australia, Zone 56
Horizontal Datum: Geocentric Datum of Australia 1994