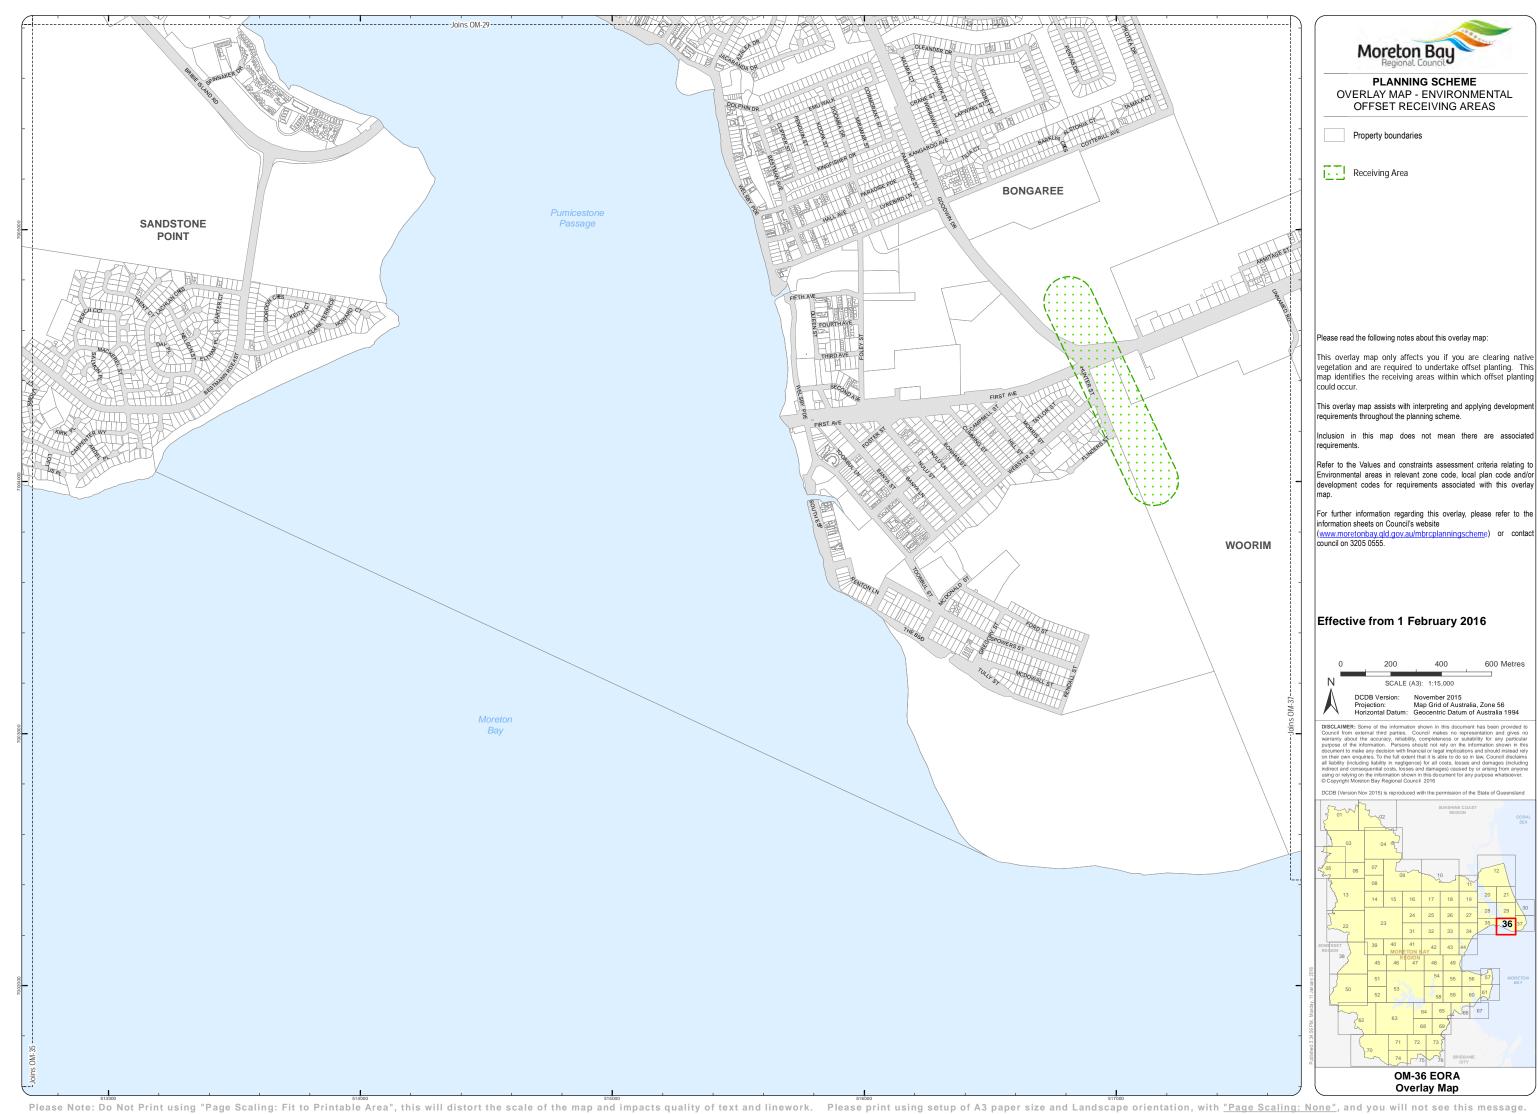

## Please read the following notes about this overlay map:

This overlay map only affects you if you are clearing native vegetation and are required to undertake offset planting. This map identifies the receiving areas within which offset planting

This overlay map assists with interpreting and applying development requirements throughout the planning scheme.

Inclusion in this map does not mean there are associate

Refer to the Values and constraints assessment criteria relating to Environmental areas in relevant zone code, local plan code and/or development codes for requirements associated with this overlay

For further information regarding this overlay, please refer to the information sheets on Council's website

(www.moretonbay.qld.gov.au/mbrcplann council on 3205 0555.

## Effective from 1 February 2016

600 Metres DCDB Version: November 2015
Projection: Map Grid of Australia, Zone 56
Horizontal Datum: Geocentric Datum of Australia 1994