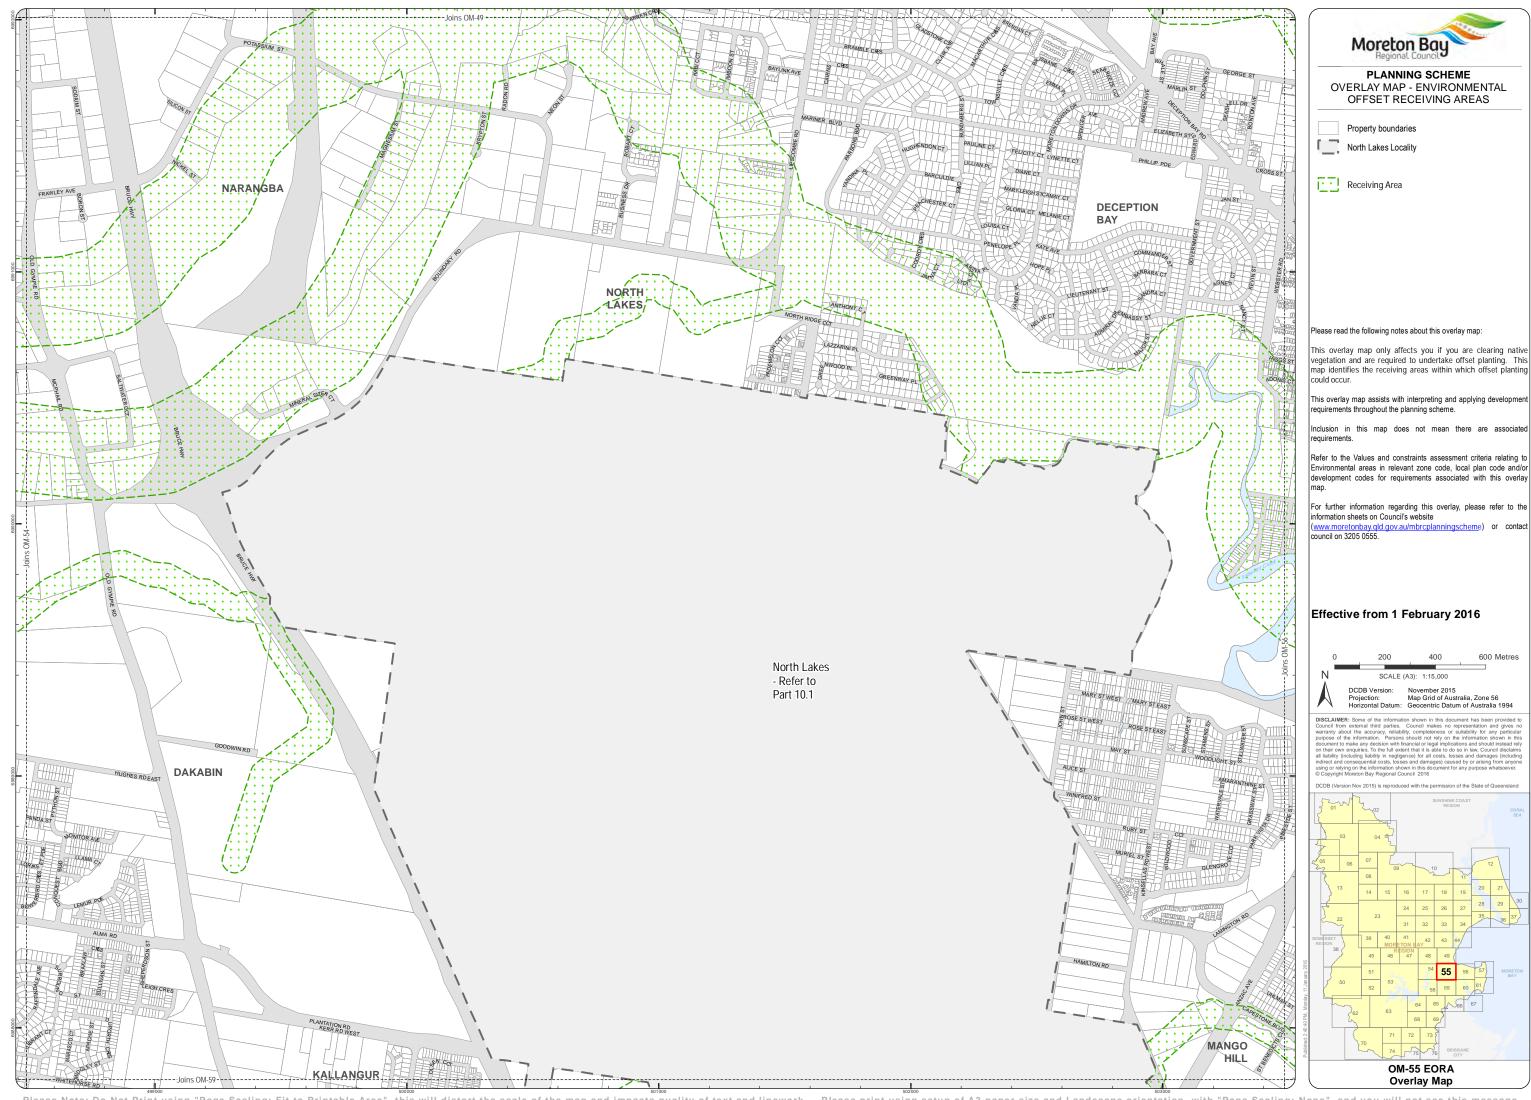

## Please read the following notes about this overlay map:

This overlay map only affects you if you are clearing native vegetation and are required to undertake offset planting. This map identifies the receiving areas within which offset planting

This overlay map assists with interpreting and applying development requirements throughout the planning scheme.

Inclusion in this map does not mean there are associate

Refer to the Values and constraints assessment criteria relating to Environmental areas in relevant zone code, local plan code and/or development codes for requirements associated with this overlay

For further information regarding this overlay, please refer to the information sheets on Council's website

(www.moretonbay.qld.gov.au/mbrcplanning council on 3205 0555.

## Effective from 1 February 2016

Overlay Map

Property boundaries

Receiving Area