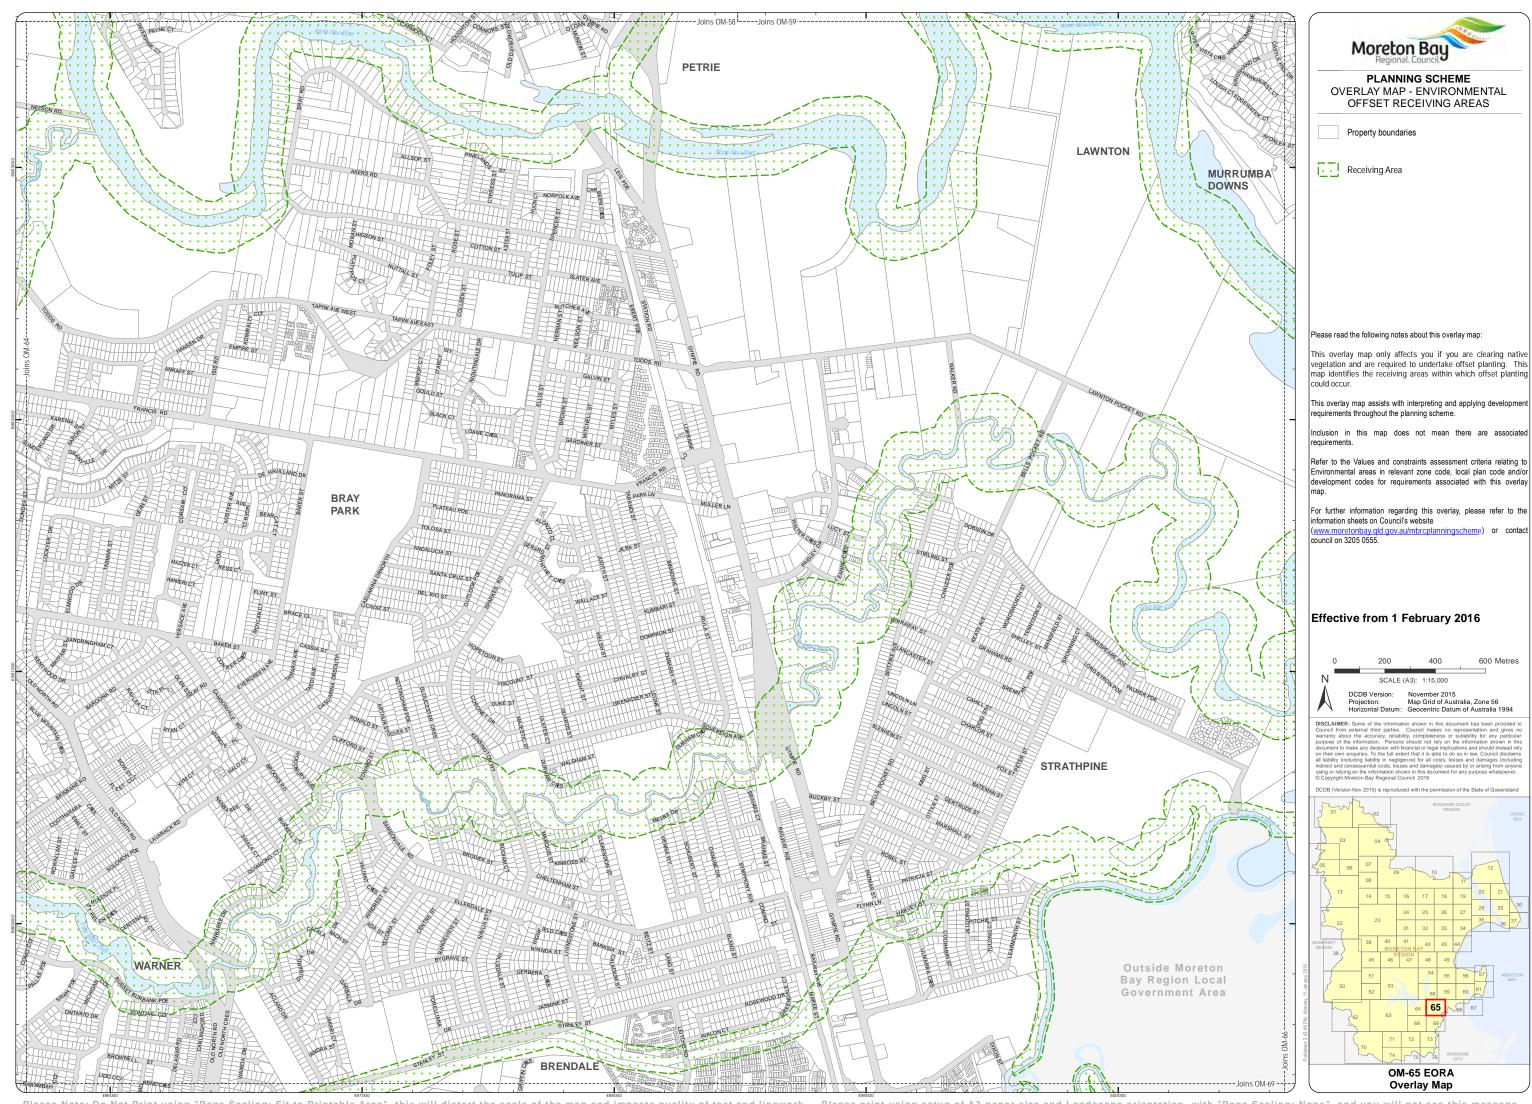

## Please read the following notes about this overlay map:

This overlay map only affects you if you are clearing native vegetation and are required to undertake offset planting. This map identifies the receiving areas within which offset planting

This overlay map assists with interpreting and applying development requirements throughout the planning scheme.

Inclusion in this map does not mean there are associate

Refer to the Values and constraints assessment criteria relating to Environmental areas in relevant zone code, local plan code and/or development codes for requirements associated with this overlay

For further information regarding this overlay, please refer to the information sheets on Council's website

(www.moretonbay.qld.gov.au/mbrcplann council on 3205 0555.

## Effective from 1 February 2016

600 Metres DCDB Version: November 2015
Projection: Map Grid of Australia, Zone 56
Horizontal Datum: Geocentric Datum of Australia 1994