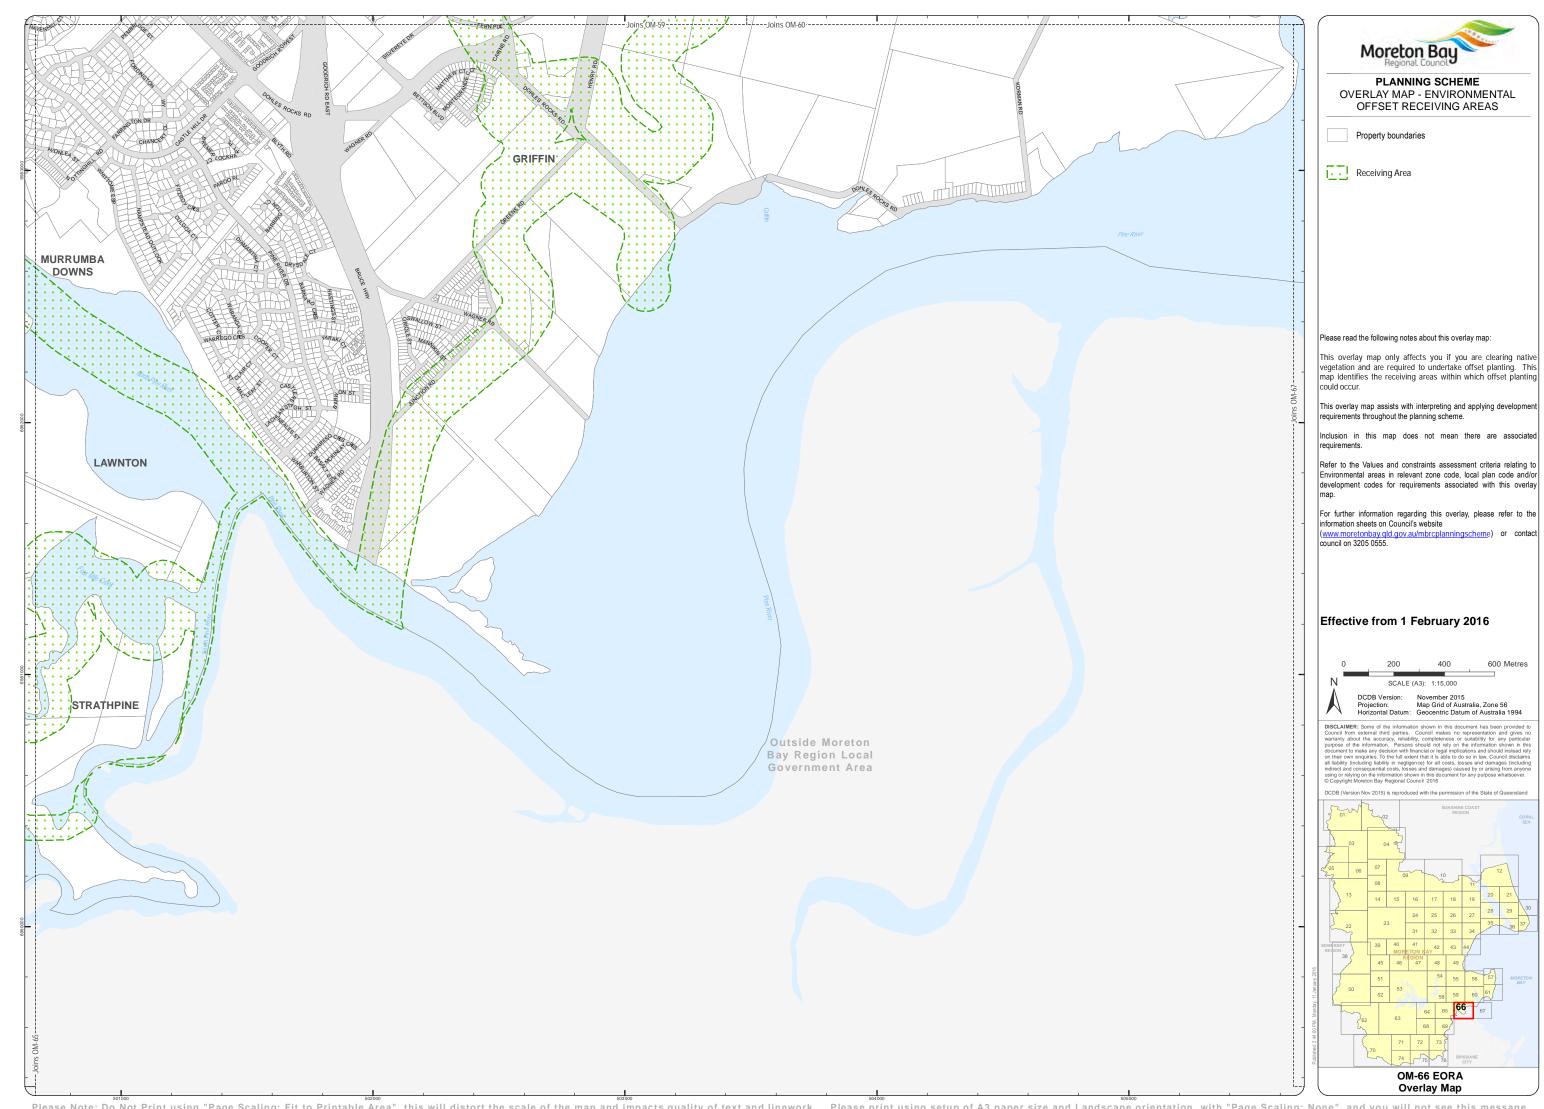

## Please read the following notes about this overlay map:

This overlay map only affects you if you are clearing native vegetation and are required to undertake offset planting. This map identifies the receiving areas within which offset planting

This overlay map assists with interpreting and applying development requirements throughout the planning scheme.

Inclusion in this map does not mean there are associate

Refer to the Values and constraints assessment criteria relating to Environmental areas in relevant zone code, local plan code and/or development codes for requirements associated with this overlay

For further information regarding this overlay, please refer to the information sheets on Council's website

(www.moretonbay.qld.gov.au/mbrcplanning council on 3205 0555.

## Effective from 1 February 2016

Overlay Map

Property boundaries

Receiving Area