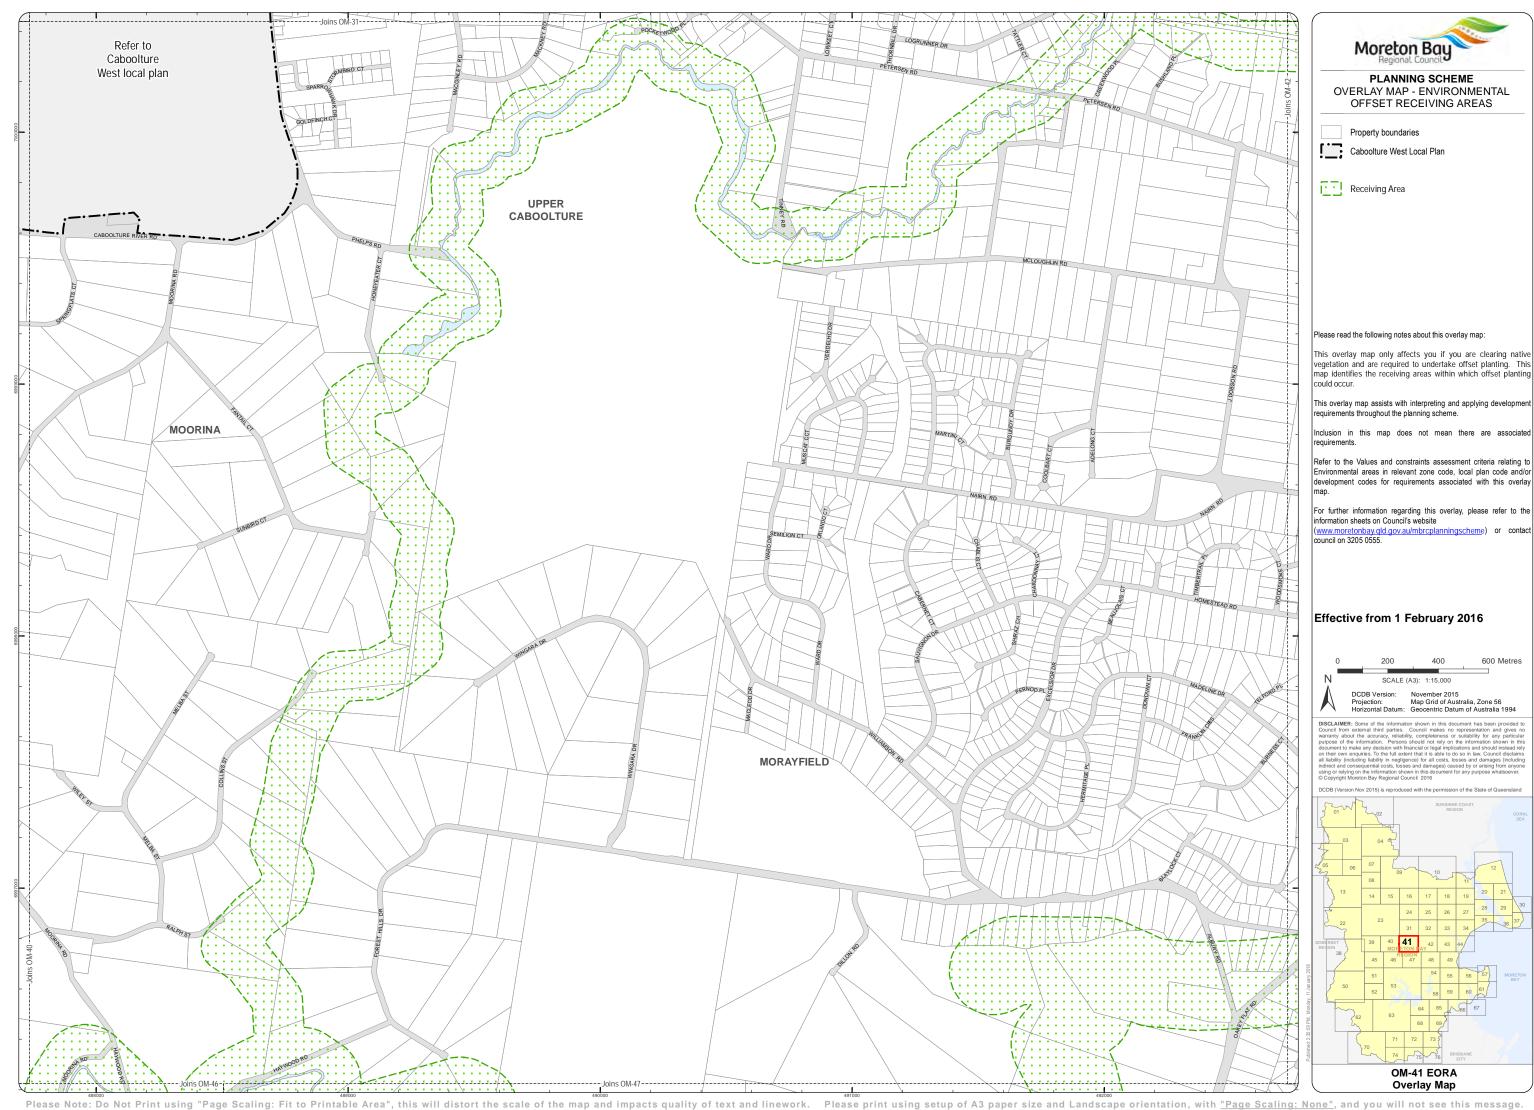

## Please read the following notes about this overlay map:

This overlay map only affects you if you are clearing native vegetation and are required to undertake offset planting. This map identifies the receiving areas within which offset planting

This overlay map assists with interpreting and applying development requirements throughout the planning scheme.

Inclusion in this map does not mean there are associate

Refer to the Values and constraints assessment criteria relating to Environmental areas in relevant zone code, local plan code and/or development codes for requirements associated with this overlay

For further information regarding this overlay, please refer to the information sheets on Council's website

(www.moretonbay.qld.gov.au/mbrcplanning council on 3205 0555.

## Effective from 1 February 2016

Overlay Map

Property boundaries

Receiving Area