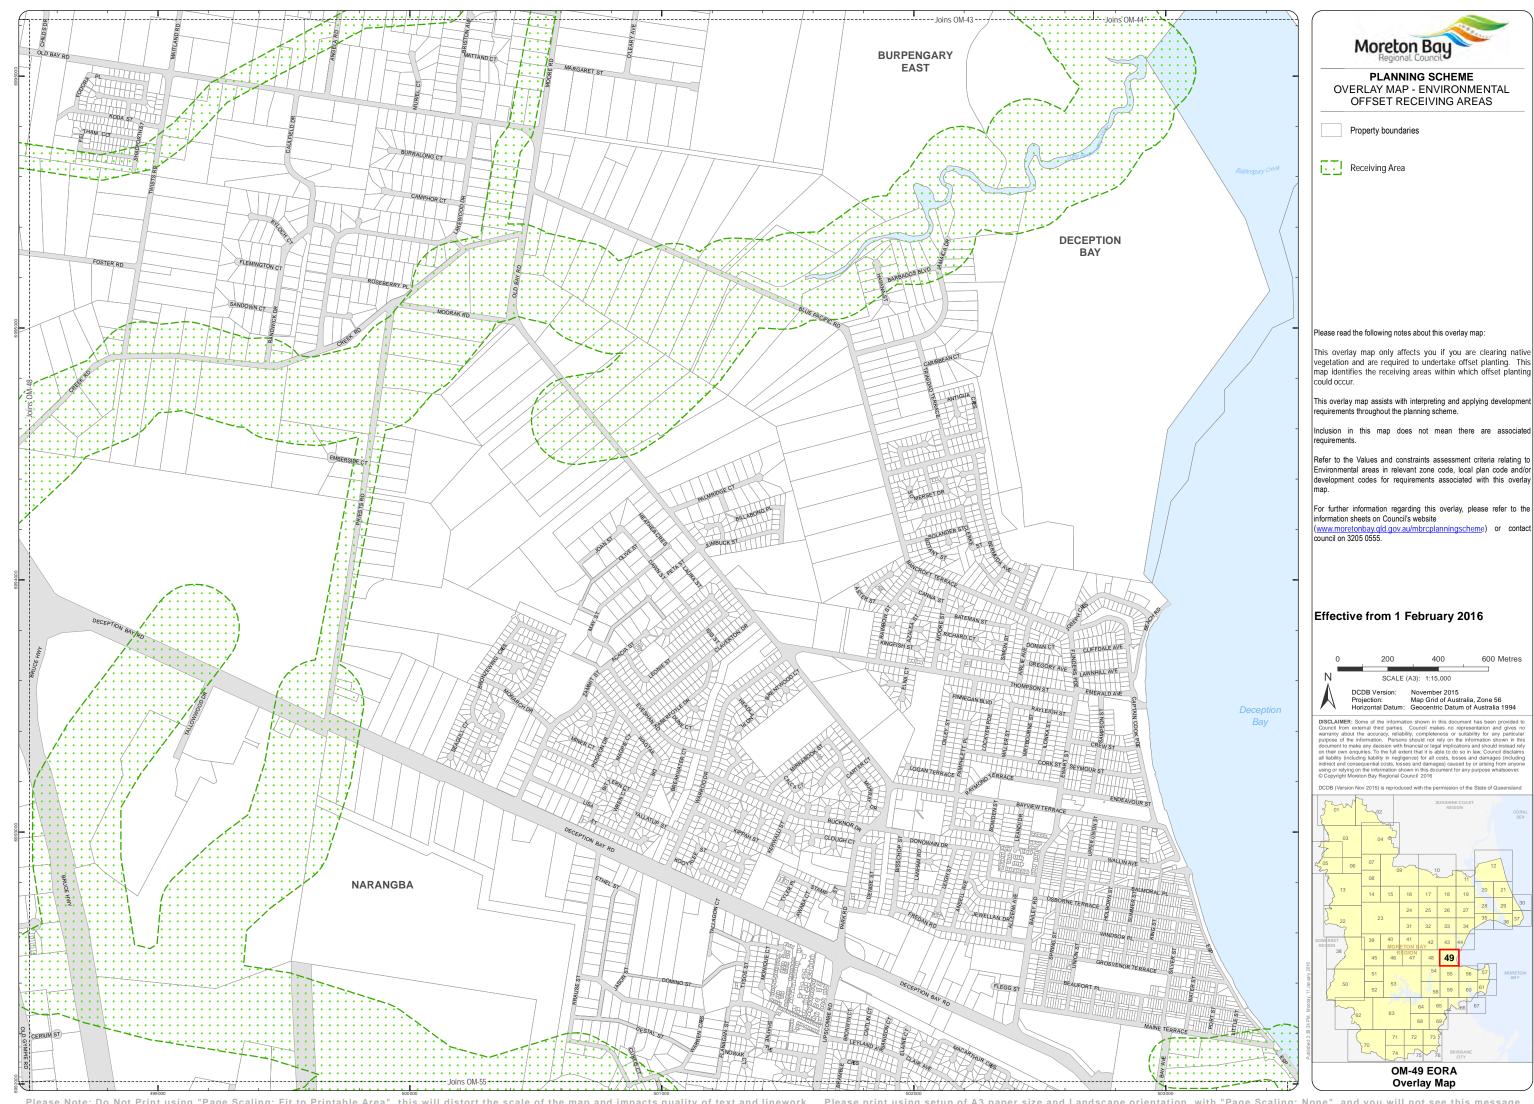

## Please read the following notes about this overlay map:

This overlay map only affects you if you are clearing native vegetation and are required to undertake offset planting. This map identifies the receiving areas within which offset planting

This overlay map assists with interpreting and applying development requirements throughout the planning scheme.

Inclusion in this map does not mean there are associate

Refer to the Values and constraints assessment criteria relating to Environmental areas in relevant zone code, local plan code and/or development codes for requirements associated with this overlay

For further information regarding this overlay, please refer to the information sheets on Council's website

(www.moretonbay.qld.gov.au/mbrcplanning council on 3205 0555.

## Effective from 1 February 2016

Overlay Map

Property boundaries

Receiving Area