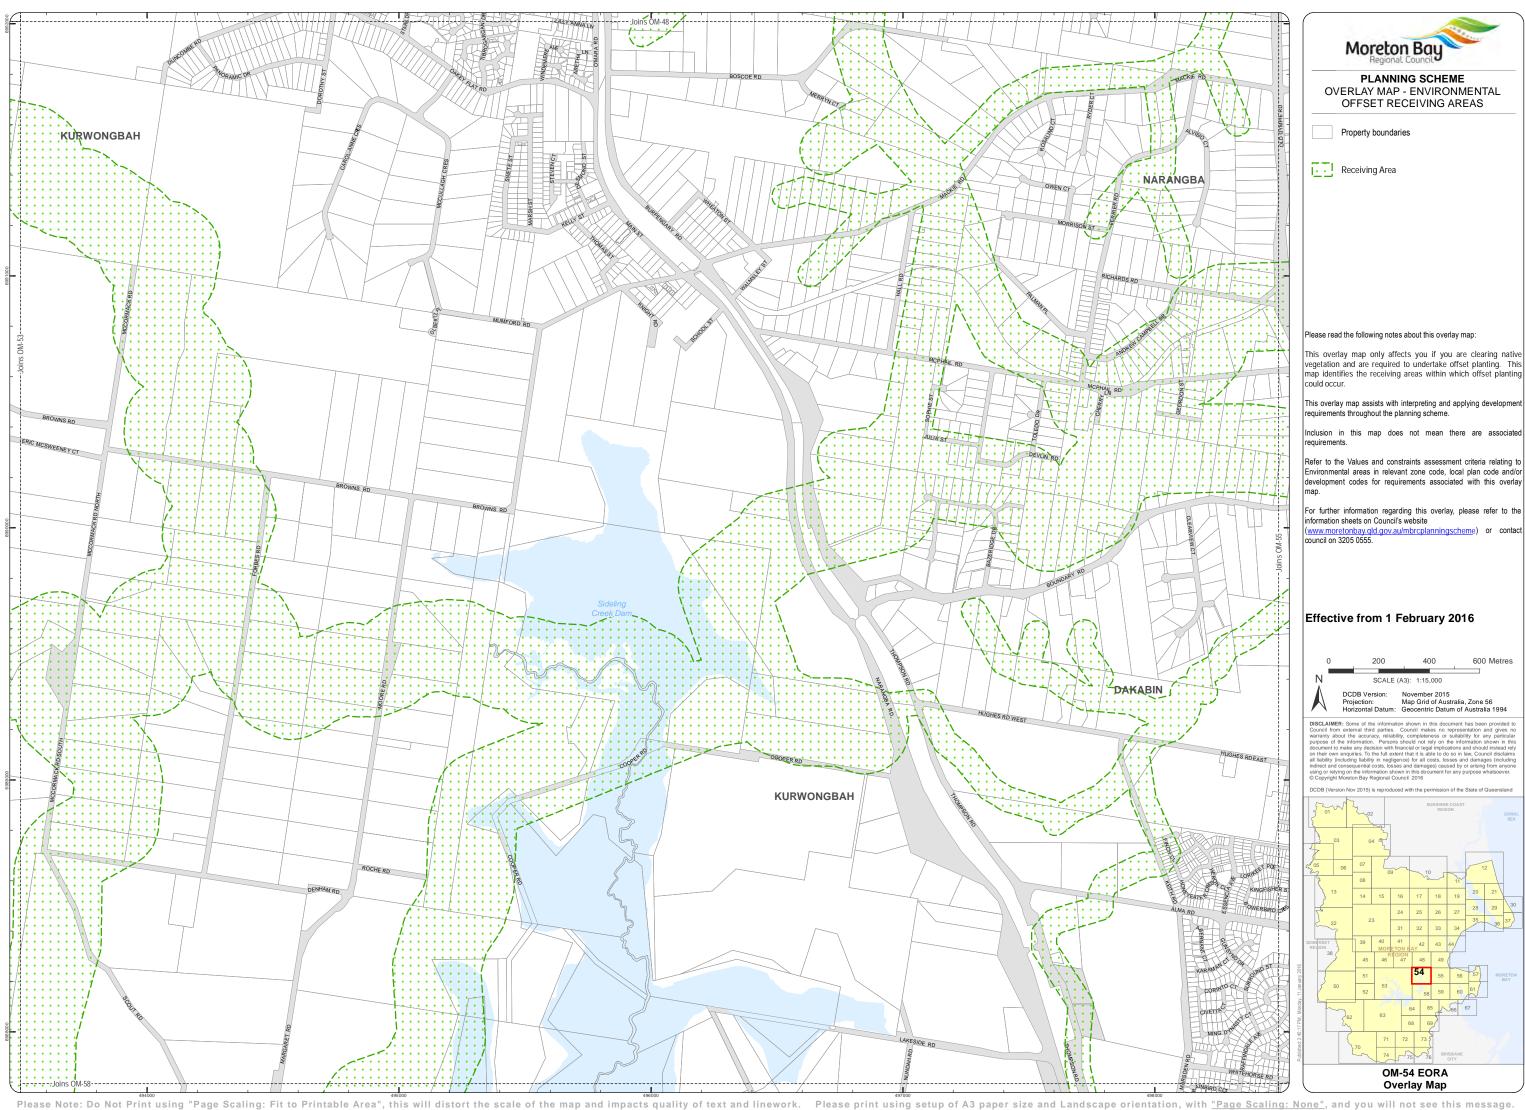

## Please read the following notes about this overlay map:

This overlay map only affects you if you are clearing native vegetation and are required to undertake offset planting. This map identifies the receiving areas within which offset planting

This overlay map assists with interpreting and applying development requirements throughout the planning scheme.

Inclusion in this map does not mean there are associate

Refer to the Values and constraints assessment criteria relating to Environmental areas in relevant zone code, local plan code and/or development codes for requirements associated with this overlay

For further information regarding this overlay, please refer to the information sheets on Council's website

(www.moretonbay.qld.gov.au/mbrcplann council on 3205 0555.

## Effective from 1 February 2016

600 Metres DCDB Version: November 2015
Projection: Map Grid of Australia, Zone 56
Horizontal Datum: Geocentric Datum of Australia 1994