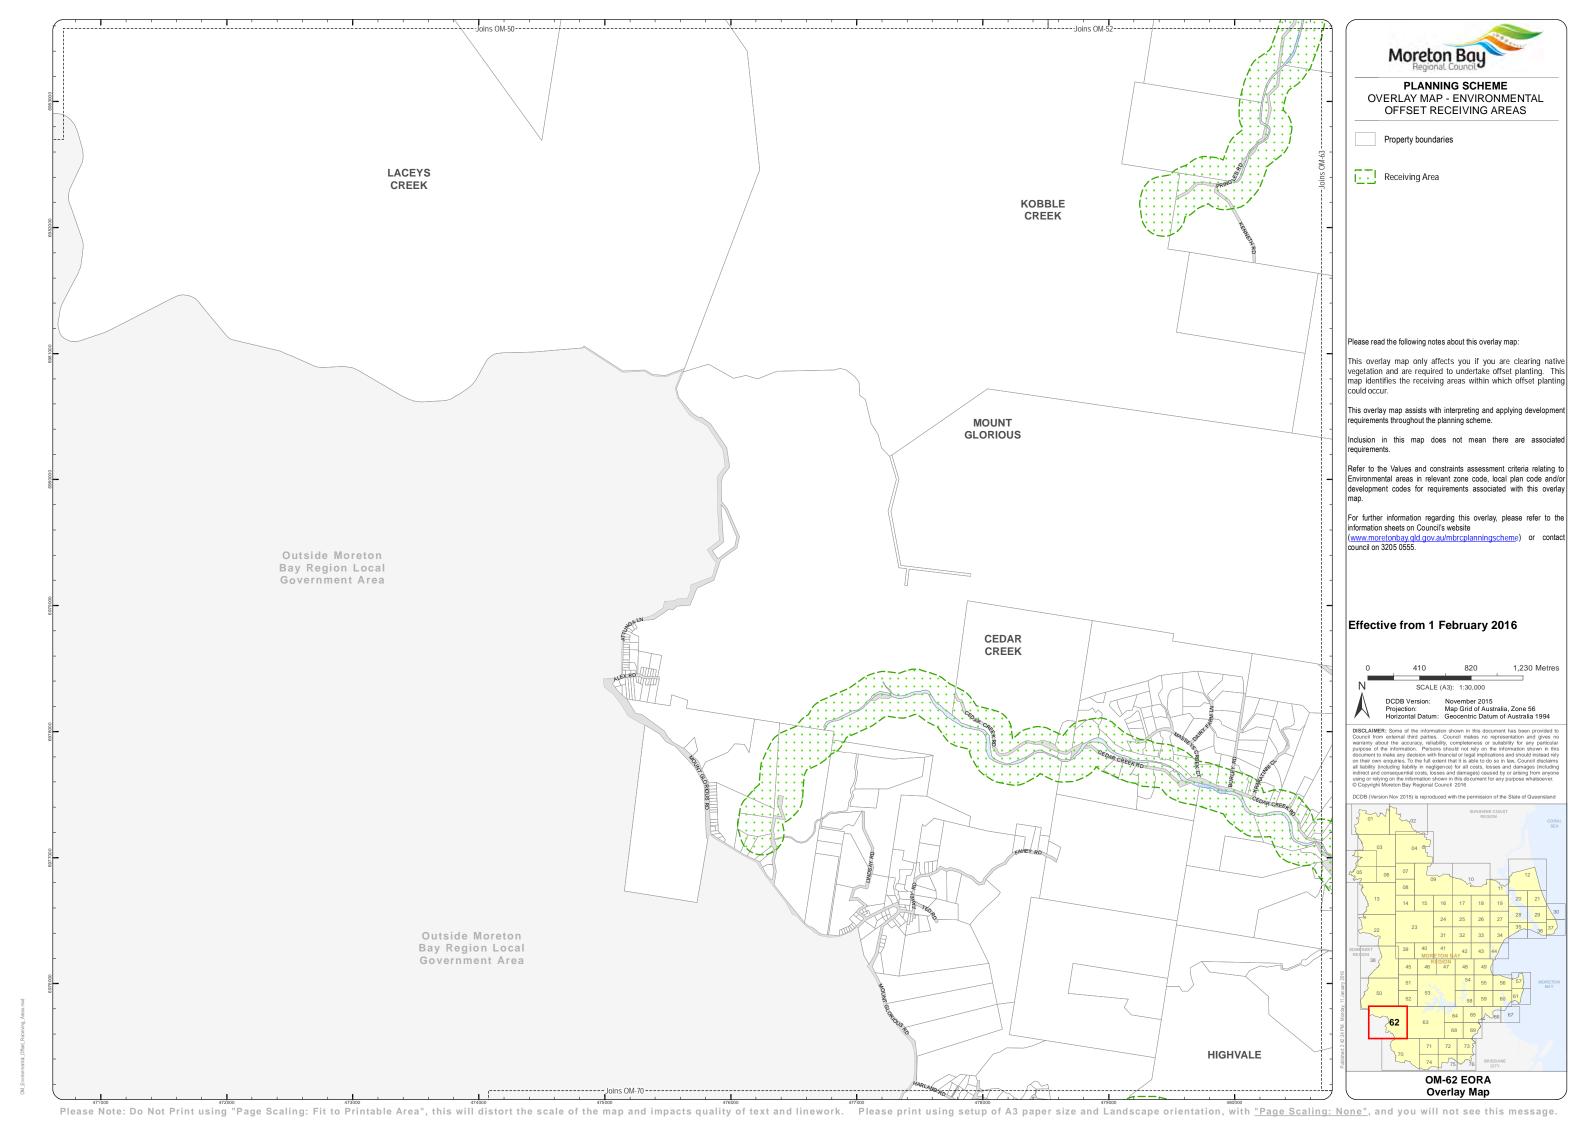

## Please read the following notes about this overlay map:

This overlay map only affects you if you are clearing native vegetation and are required to undertake offset planting. This map identifies the receiving areas within which offset planting

This overlay map assists with interpreting and applying development requirements throughout the planning scheme.

Inclusion in this map does not mean there are associate

Refer to the Values and constraints assessment criteria relating to Environmental areas in relevant zone code, local plan code and/or development codes for requirements associated with this overlay

For further information regarding this overlay, please refer to the information sheets on Council's website

(www.moretonbay.qld.gov.au/mbrcplanning council on 3205 0555.

## Effective from 1 February 2016

Overlay Map

Property boundaries

Receiving Area