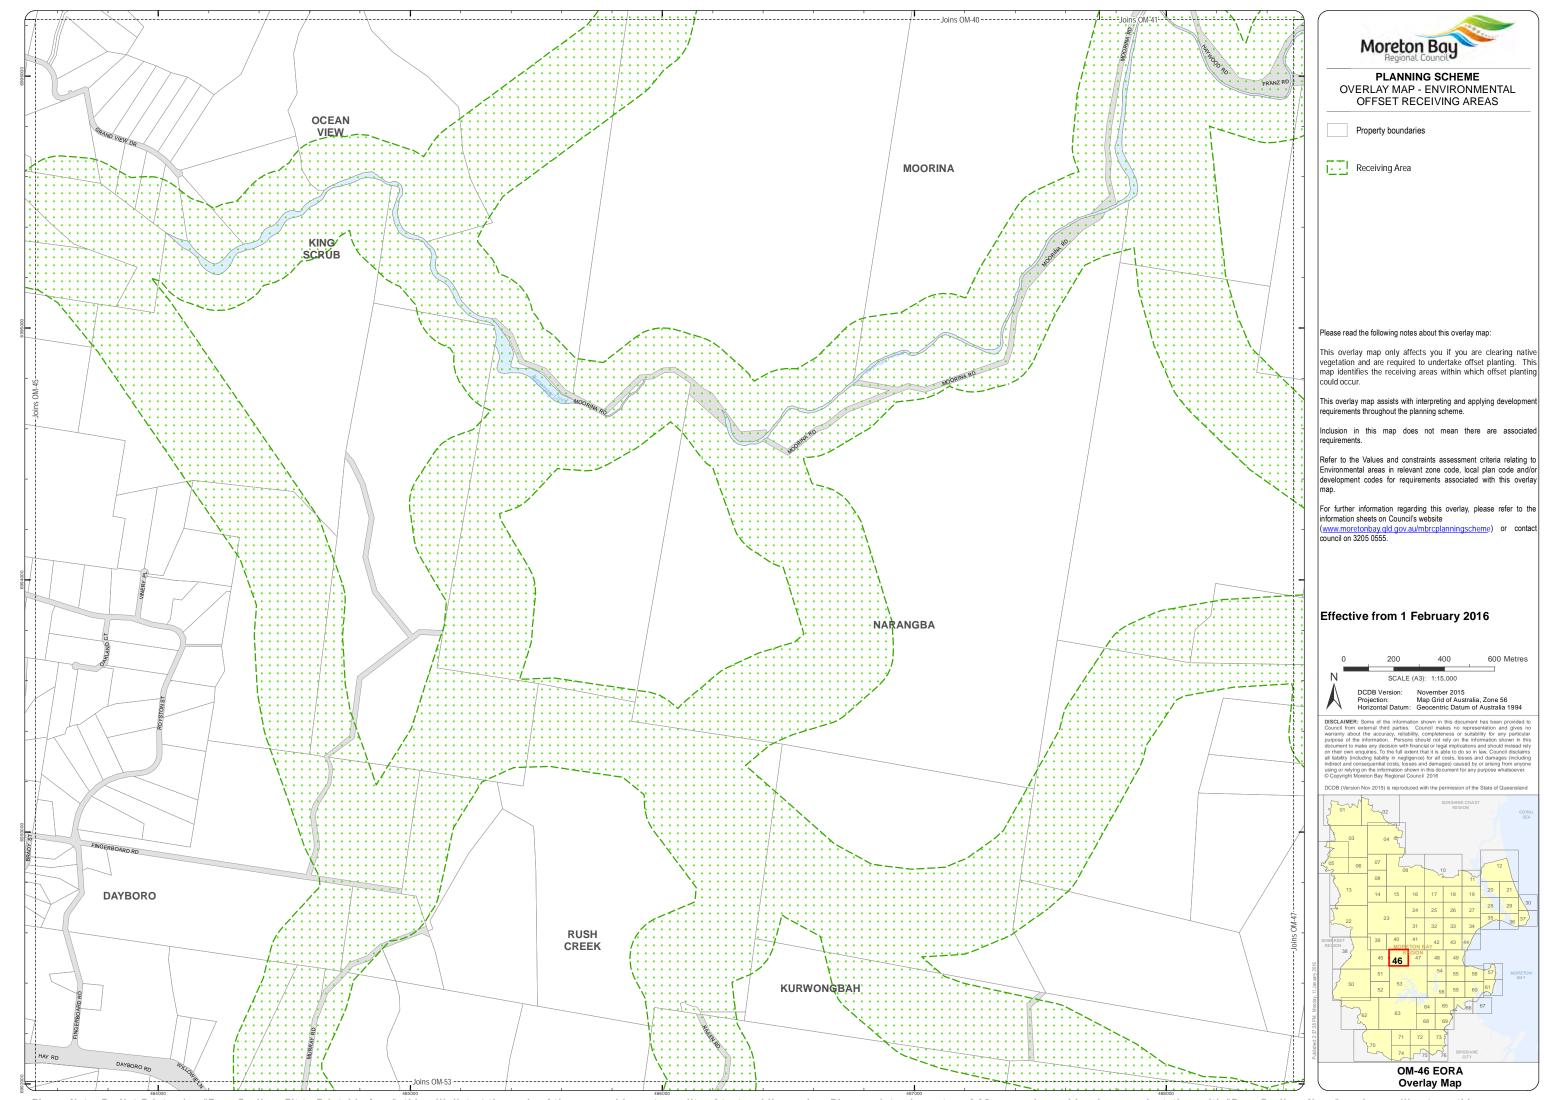

## Please read the following notes about this overlay map:

This overlay map only affects you if you are clearing native vegetation and are required to undertake offset planting. This map identifies the receiving areas within which offset planting

This overlay map assists with interpreting and applying development requirements throughout the planning scheme.

Inclusion in this map does not mean there are associate

Refer to the Values and constraints assessment criteria relating to Environmental areas in relevant zone code, local plan code and/or development codes for requirements associated with this overlay

For further information regarding this overlay, please refer to the information sheets on Council's website

(www.moretonbay.qld.gov.au/mbrcplann council on 3205 0555.

## Effective from 1 February 2016

600 Metres DCDB Version: November 2015
Projection: Map Grid of Australia, Zone 56
Horizontal Datum: Geocentric Datum of Australia 1994