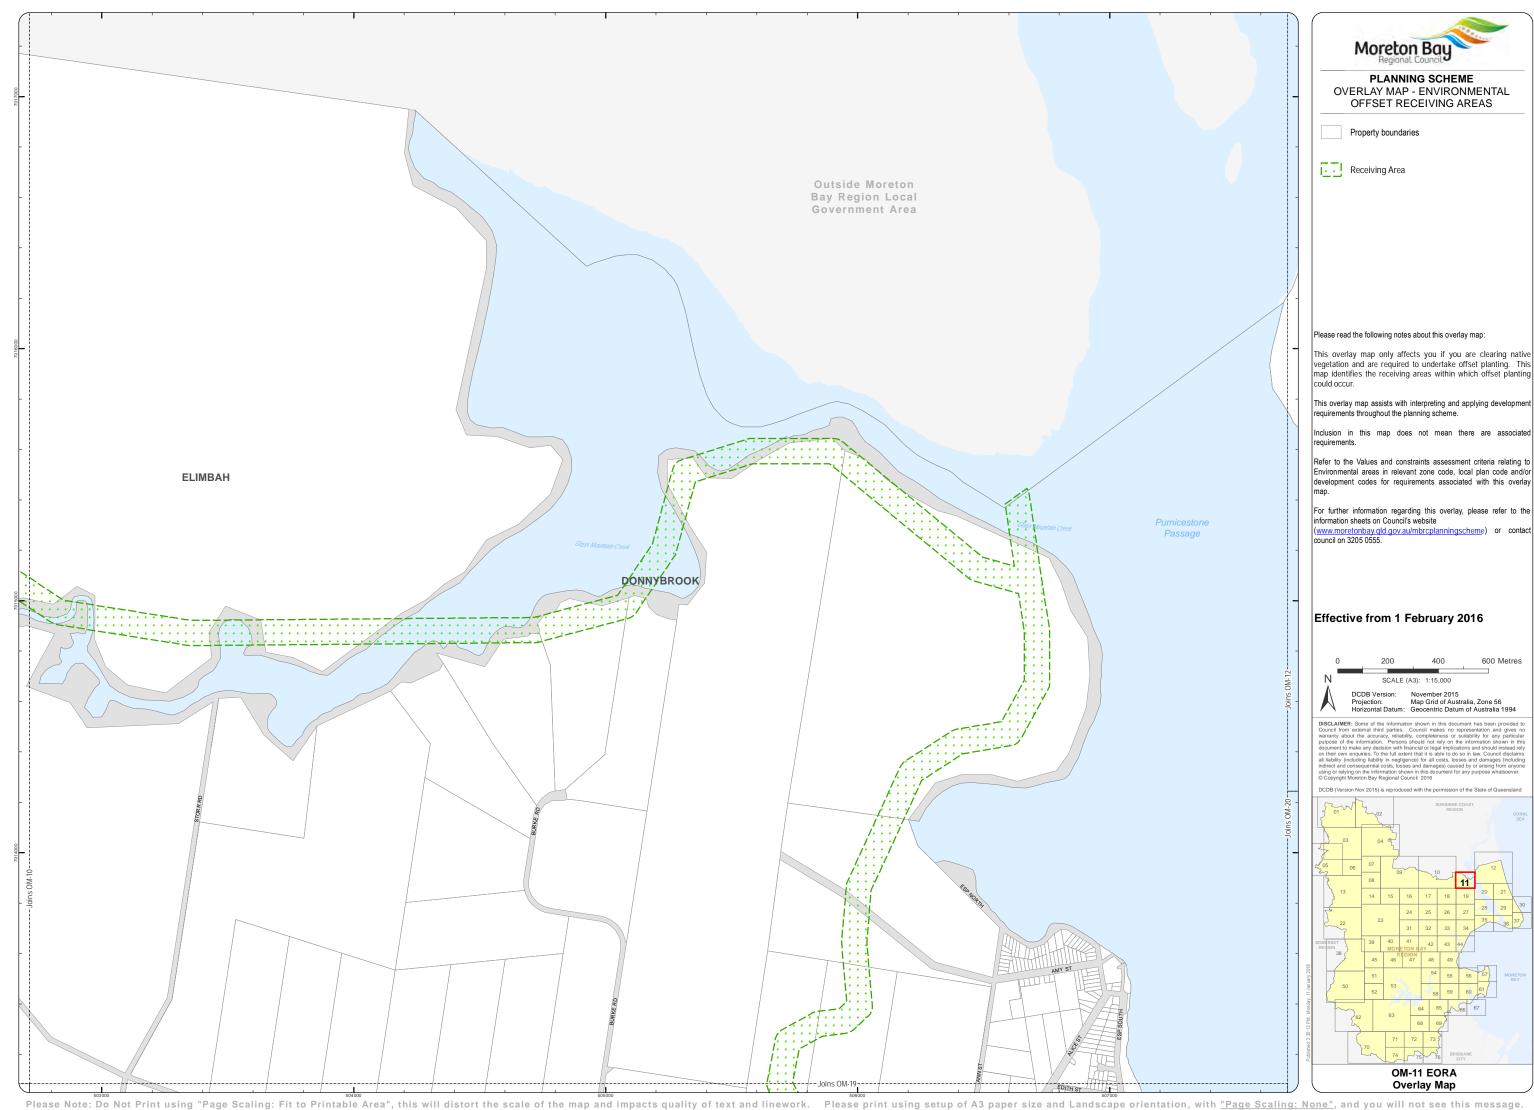

## Please read the following notes about this overlay map:

This overlay map only affects you if you are clearing native vegetation and are required to undertake offset planting. This map identifies the receiving areas within which offset planting

This overlay map assists with interpreting and applying development requirements throughout the planning scheme.

Inclusion in this map does not mean there are associate

Refer to the Values and constraints assessment criteria relating to Environmental areas in relevant zone code, local plan code and/or development codes for requirements associated with this overlay

For further information regarding this overlay, please refer to the information sheets on Council's website

(www.moretonbay.qld.gov.au/mbrcplann council on 3205 0555.

## Effective from 1 February 2016

600 Metres DCDB Version: November 2015
Projection: Map Grid of Australia, Zone 56
Horizontal Datum: Geocentric Datum of Australia 1994