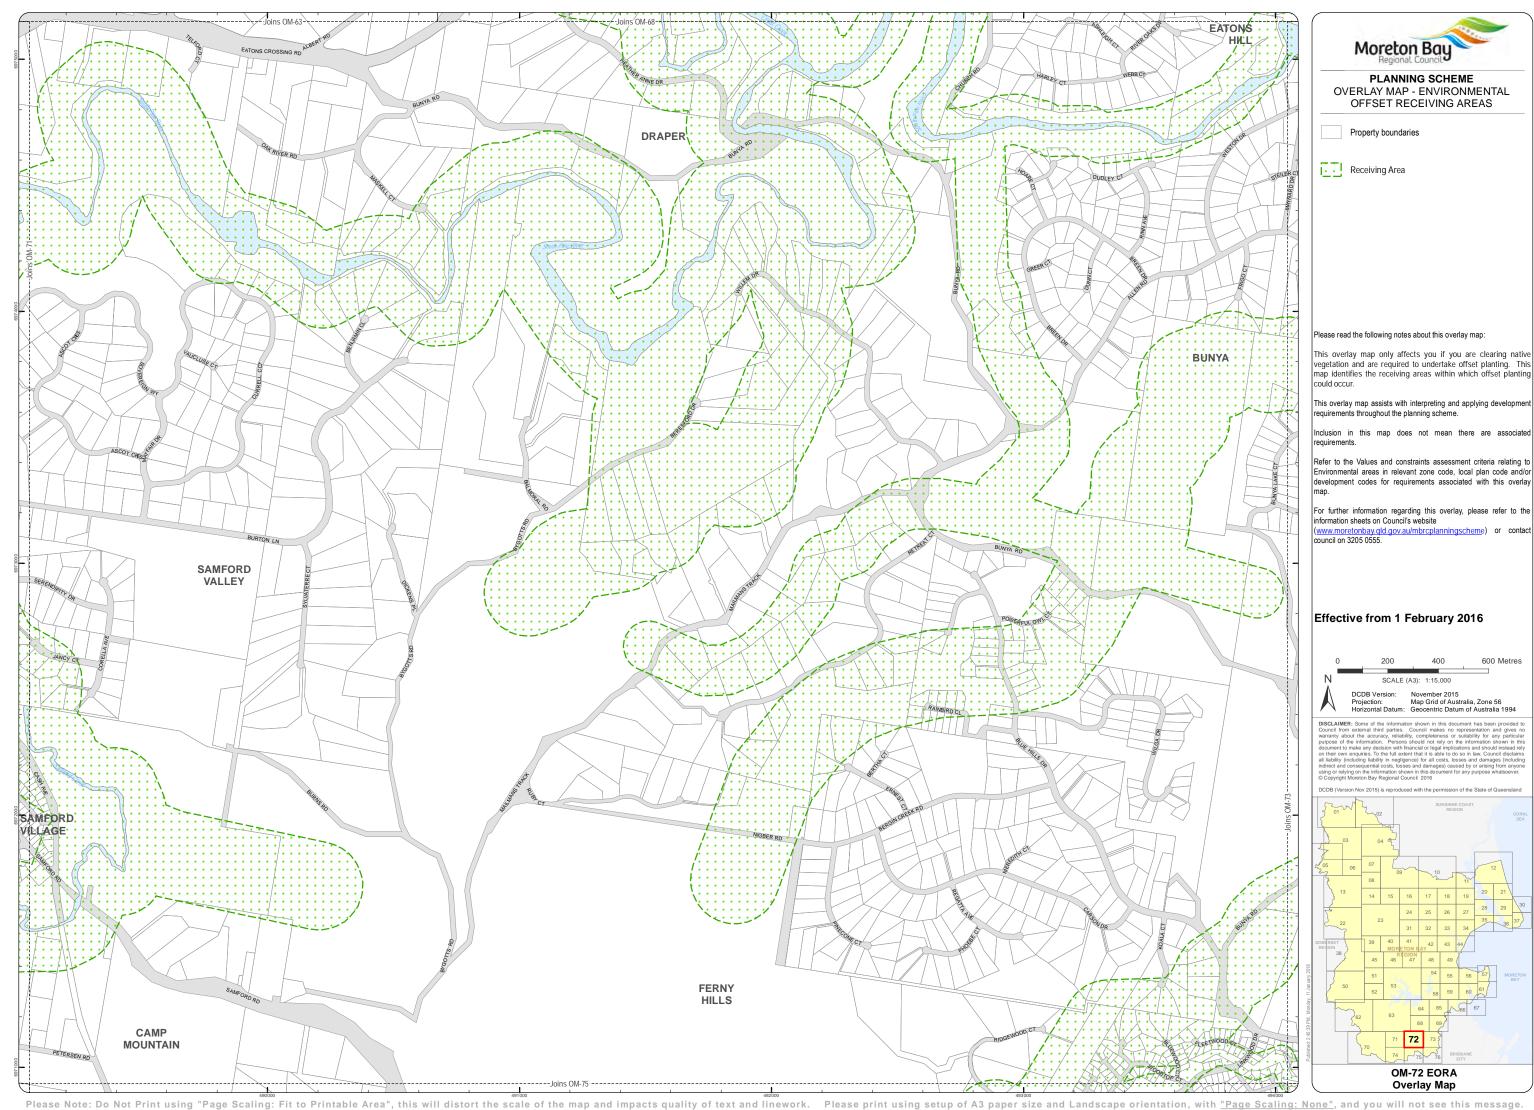

## Please read the following notes about this overlay map:

This overlay map only affects you if you are clearing native vegetation and are required to undertake offset planting. This map identifies the receiving areas within which offset planting

This overlay map assists with interpreting and applying development requirements throughout the planning scheme.

Inclusion in this map does not mean there are associate

Refer to the Values and constraints assessment criteria relating to Environmental areas in relevant zone code, local plan code and/or development codes for requirements associated with this overlay

For further information regarding this overlay, please refer to the information sheets on Council's website

(www.moretonbay.qld.gov.au/mbrcplann council on 3205 0555.

## Effective from 1 February 2016

600 Metres DCDB Version: November 2015
Projection: Map Grid of Australia, Zone 56
Horizontal Datum: Geocentric Datum of Australia 1994