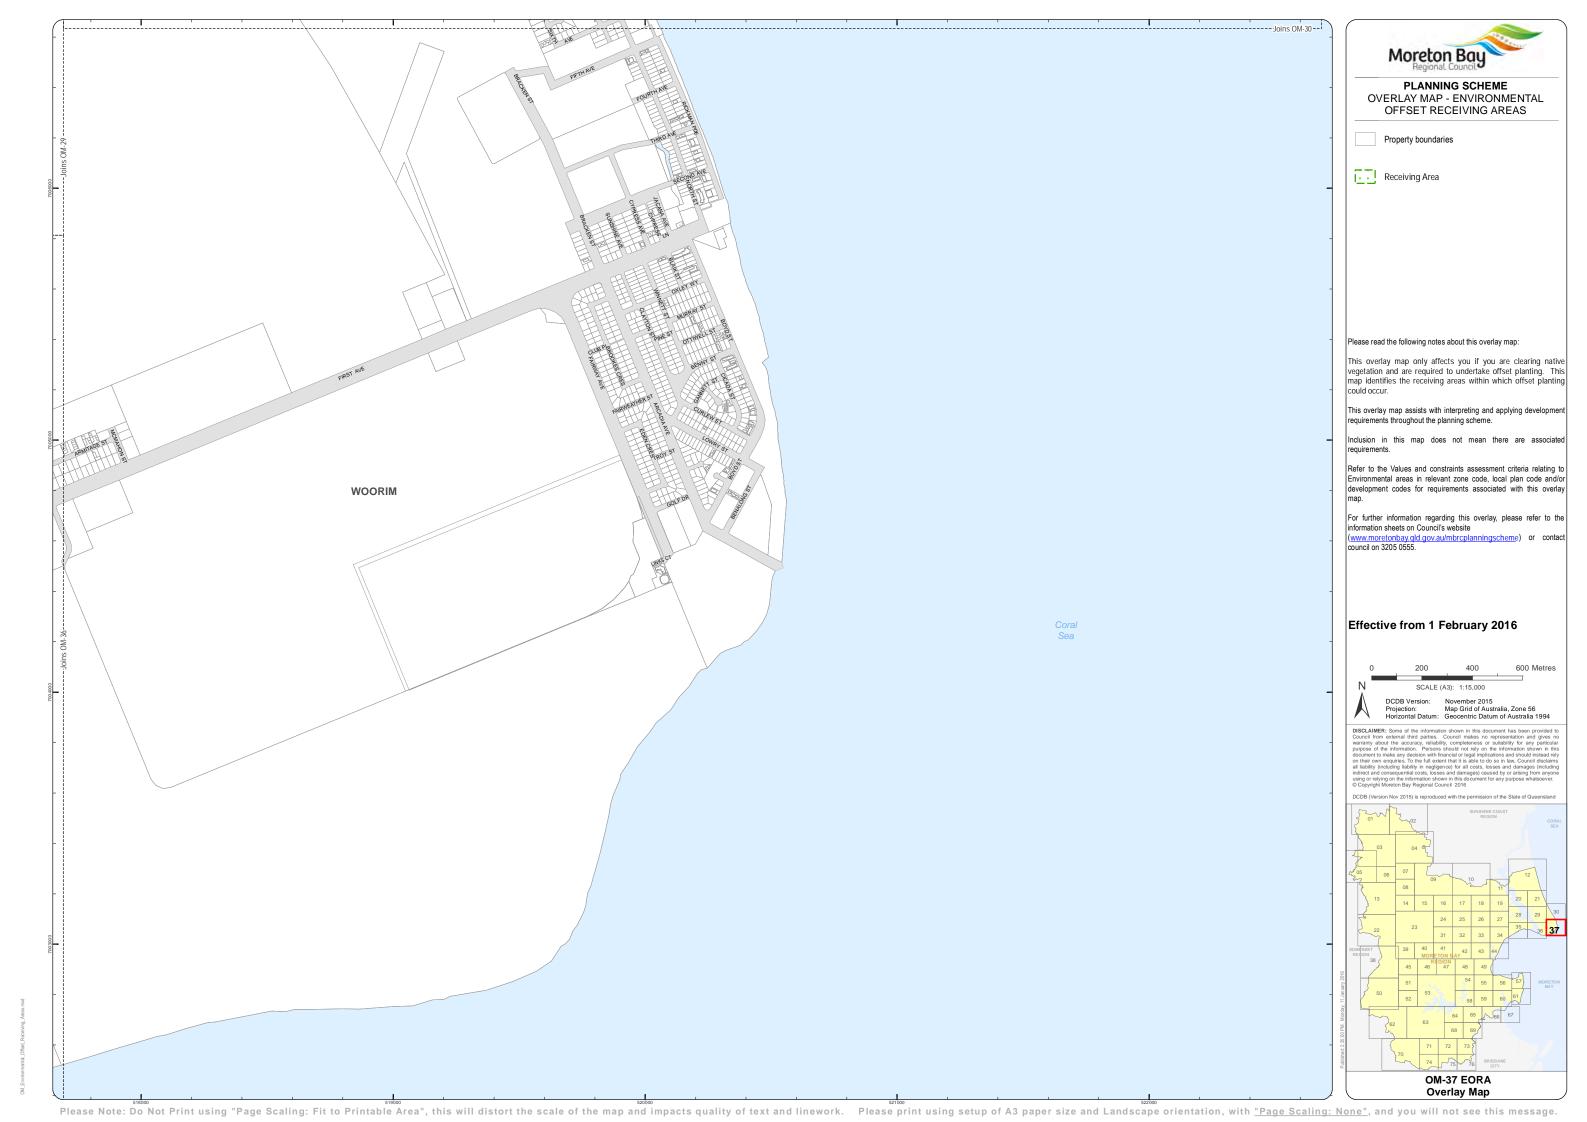

## Please read the following notes about this overlay map:

This overlay map only affects you if you are clearing native vegetation and are required to undertake offset planting. This map identifies the receiving areas within which offset planting

This overlay map assists with interpreting and applying development requirements throughout the planning scheme.

Inclusion in this map does not mean there are associate

Refer to the Values and constraints assessment criteria relating to Environmental areas in relevant zone code, local plan code and/or development codes for requirements associated with this overlay

For further information regarding this overlay, please refer to the information sheets on Council's website

(www.moretonbay.qld.gov.au/mbrcplanning council on 3205 0555.

## Effective from 1 February 2016

Overlay Map

Property boundaries

Receiving Area