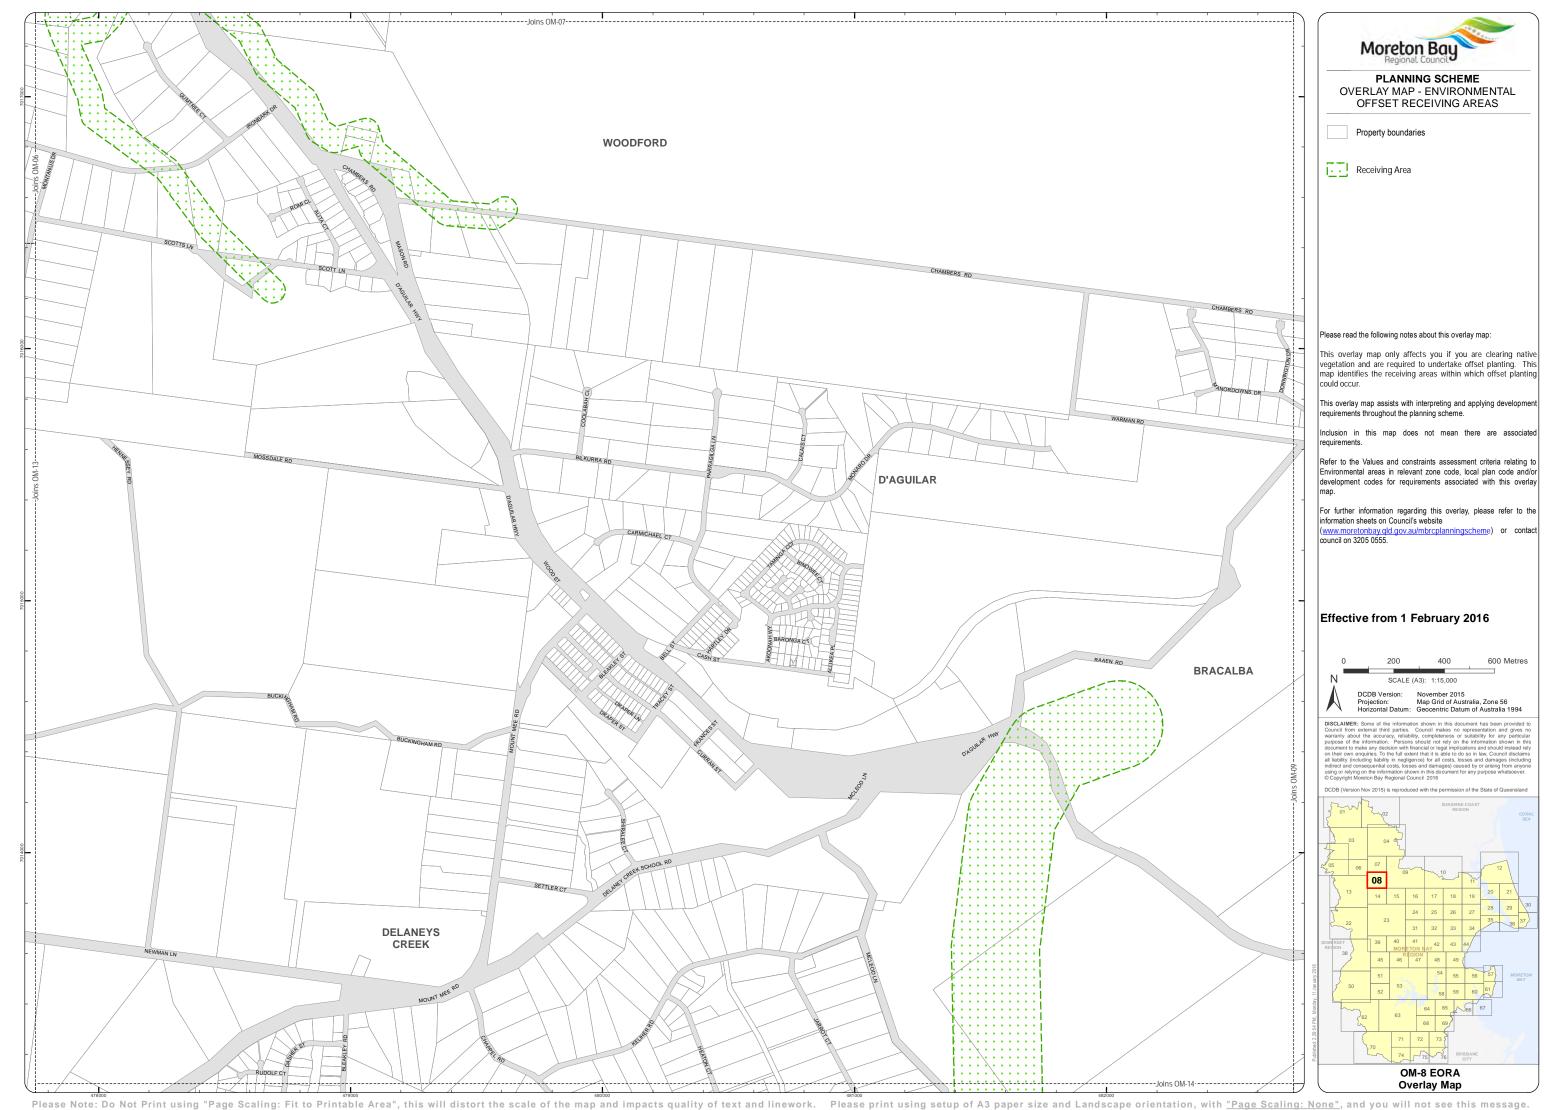

## Please read the following notes about this overlay map:

This overlay map only affects you if you are clearing native vegetation and are required to undertake offset planting. This map identifies the receiving areas within which offset planting

This overlay map assists with interpreting and applying development requirements throughout the planning scheme.

Inclusion in this map does not mean there are associate

Refer to the Values and constraints assessment criteria relating to Environmental areas in relevant zone code, local plan code and/or development codes for requirements associated with this overlay

For further information regarding this overlay, please refer to the information sheets on Council's website

(www.moretonbay.qld.gov.au/mbrcplann council on 3205 0555.

## Effective from 1 February 2016

600 Metres DCDB Version: November 2015
Projection: Map Grid of Australia, Zone 56
Horizontal Datum: Geocentric Datum of Australia 1994