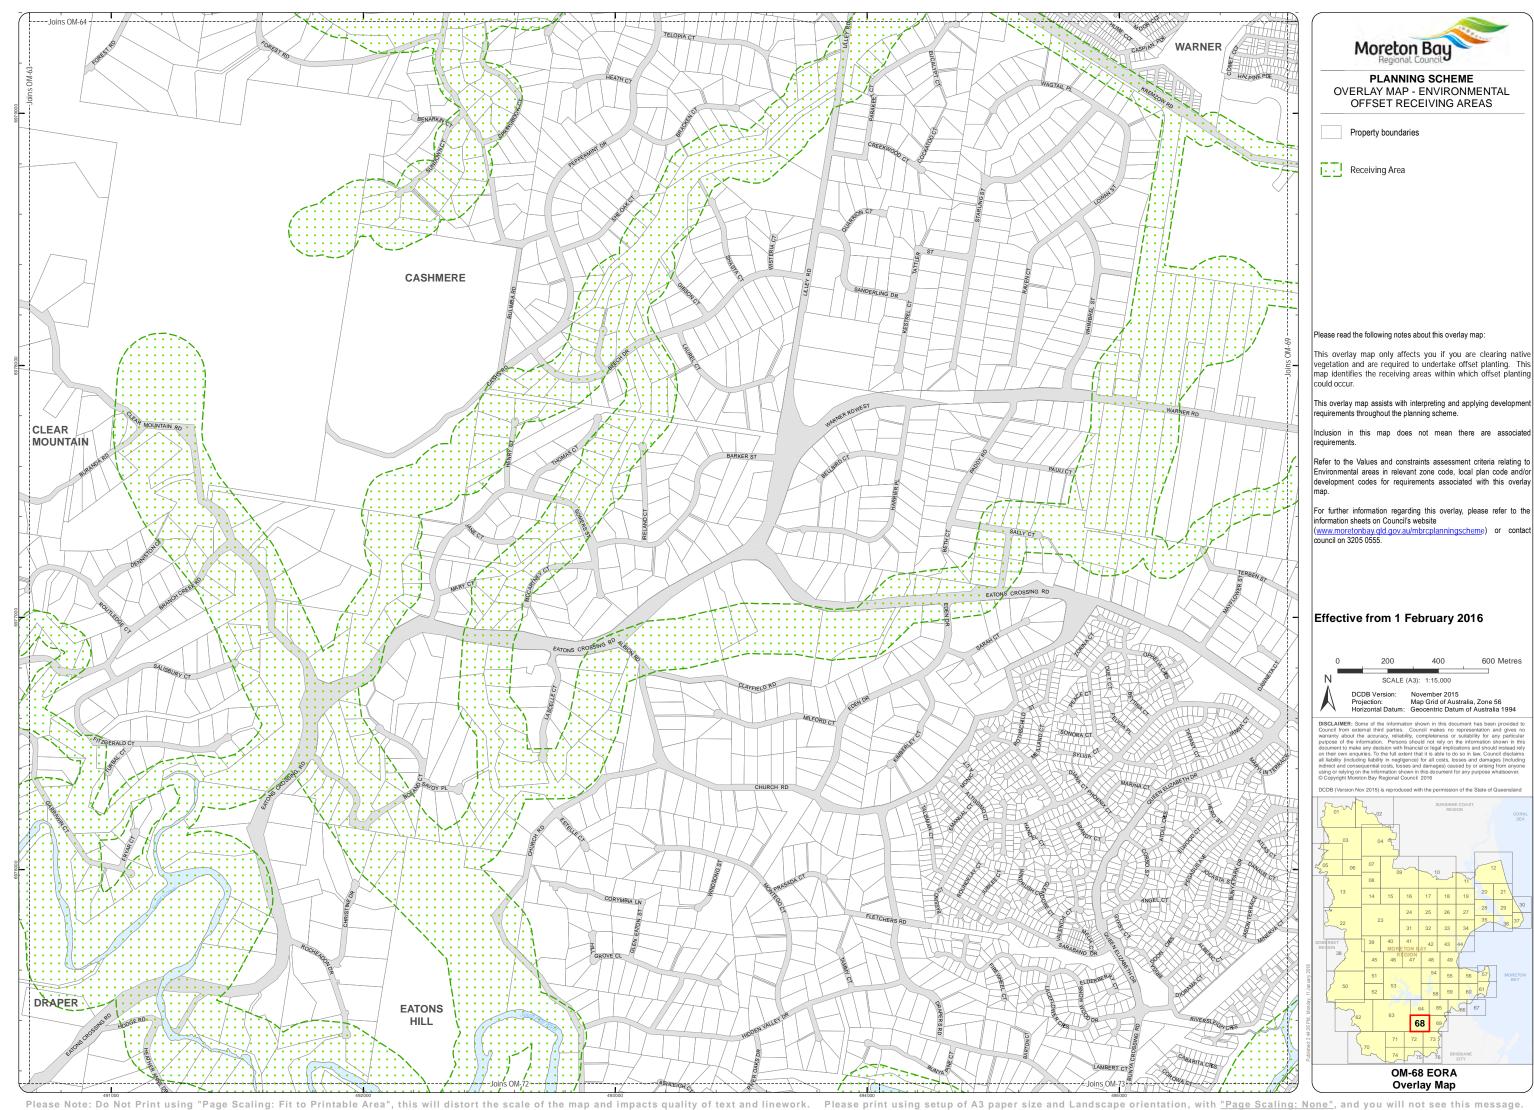

## Please read the following notes about this overlay map:

This overlay map only affects you if you are clearing native vegetation and are required to undertake offset planting. This map identifies the receiving areas within which offset planting

This overlay map assists with interpreting and applying development requirements throughout the planning scheme.

Inclusion in this map does not mean there are associate

Refer to the Values and constraints assessment criteria relating to Environmental areas in relevant zone code, local plan code and/or development codes for requirements associated with this overlay

For further information regarding this overlay, please refer to the information sheets on Council's website

(www.moretonbay.qld.gov.au/mbrcplanning council on 3205 0555.

## Effective from 1 February 2016

Overlay Map

Property boundaries

Receiving Area