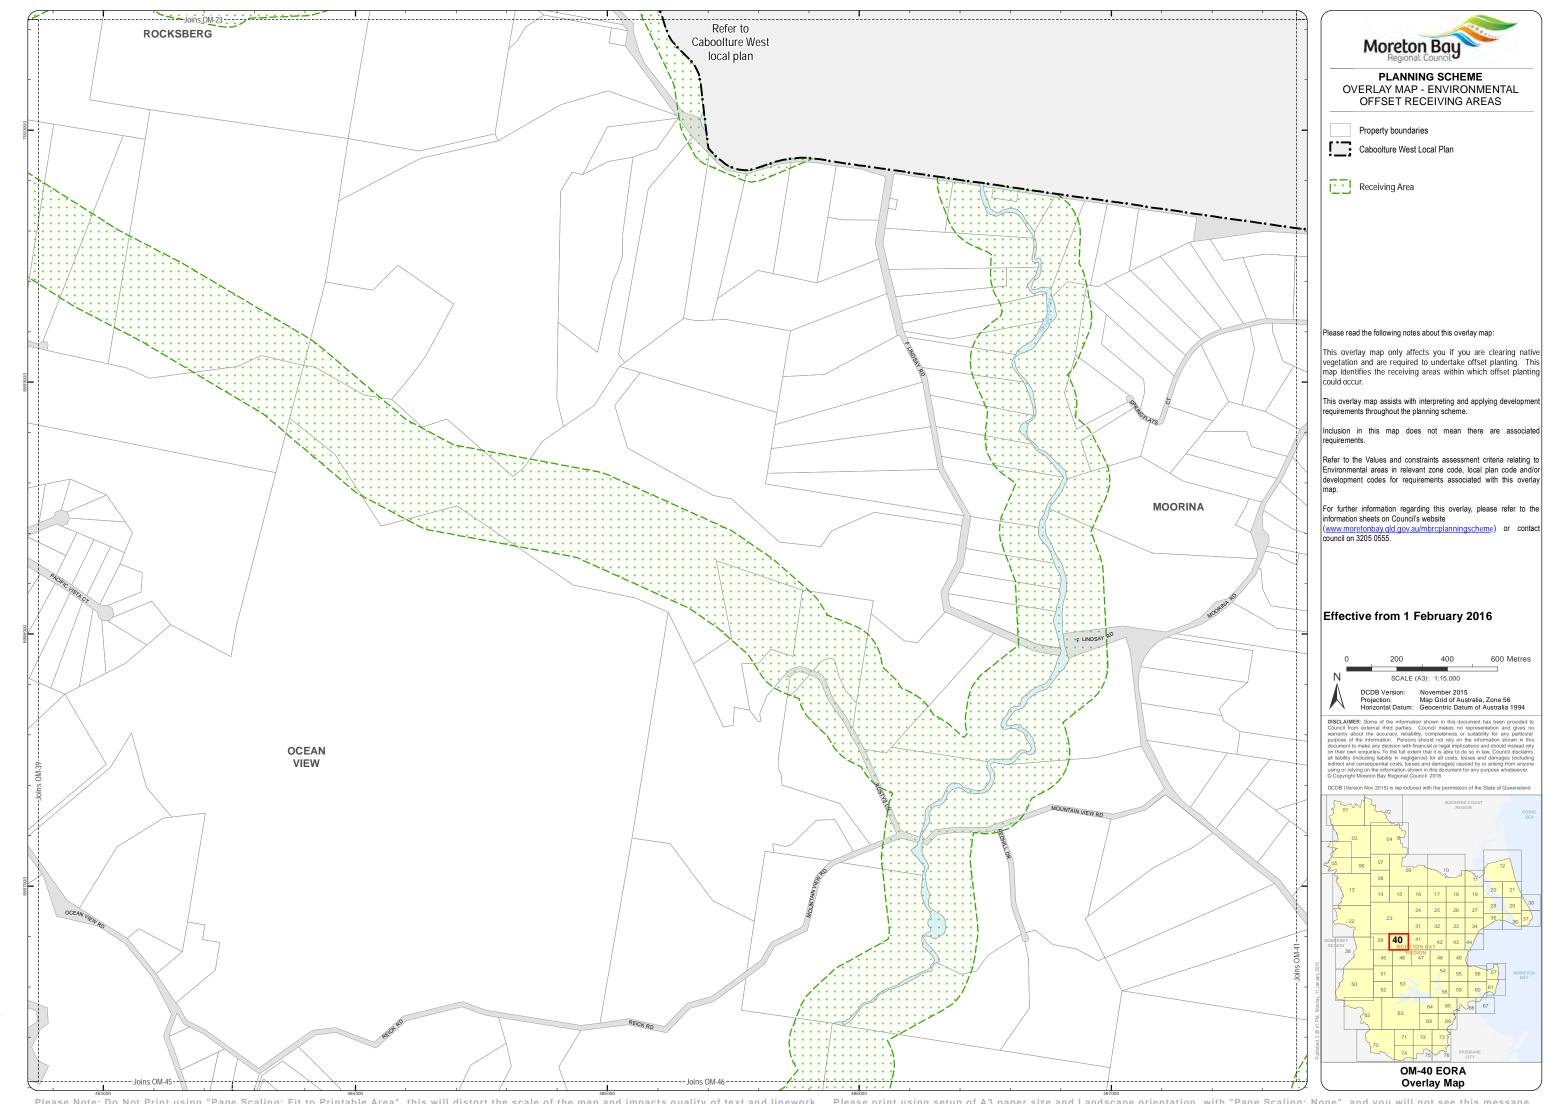

## Please read the following notes about this overlay map:

This overlay map only affects you if you are clearing native vegetation and are required to undertake offset planting. This map identifies the receiving areas within which offset planting

This overlay map assists with interpreting and applying development requirements throughout the planning scheme.

Inclusion in this map does not mean there are associate

Refer to the Values and constraints assessment criteria relating to Environmental areas in relevant zone code, local plan code and/or development codes for requirements associated with this overlay

For further information regarding this overlay, please refer to the information sheets on Council's website

(www.moretonbay.qld.gov.au/mbrcplann council on 3205 0555.

## Effective from 1 February 2016

600 Metres DCDB Version: November 2015
Projection: Map Grid of Australia, Zone 56
Horizontal Datum: Geocentric Datum of Australia 1994