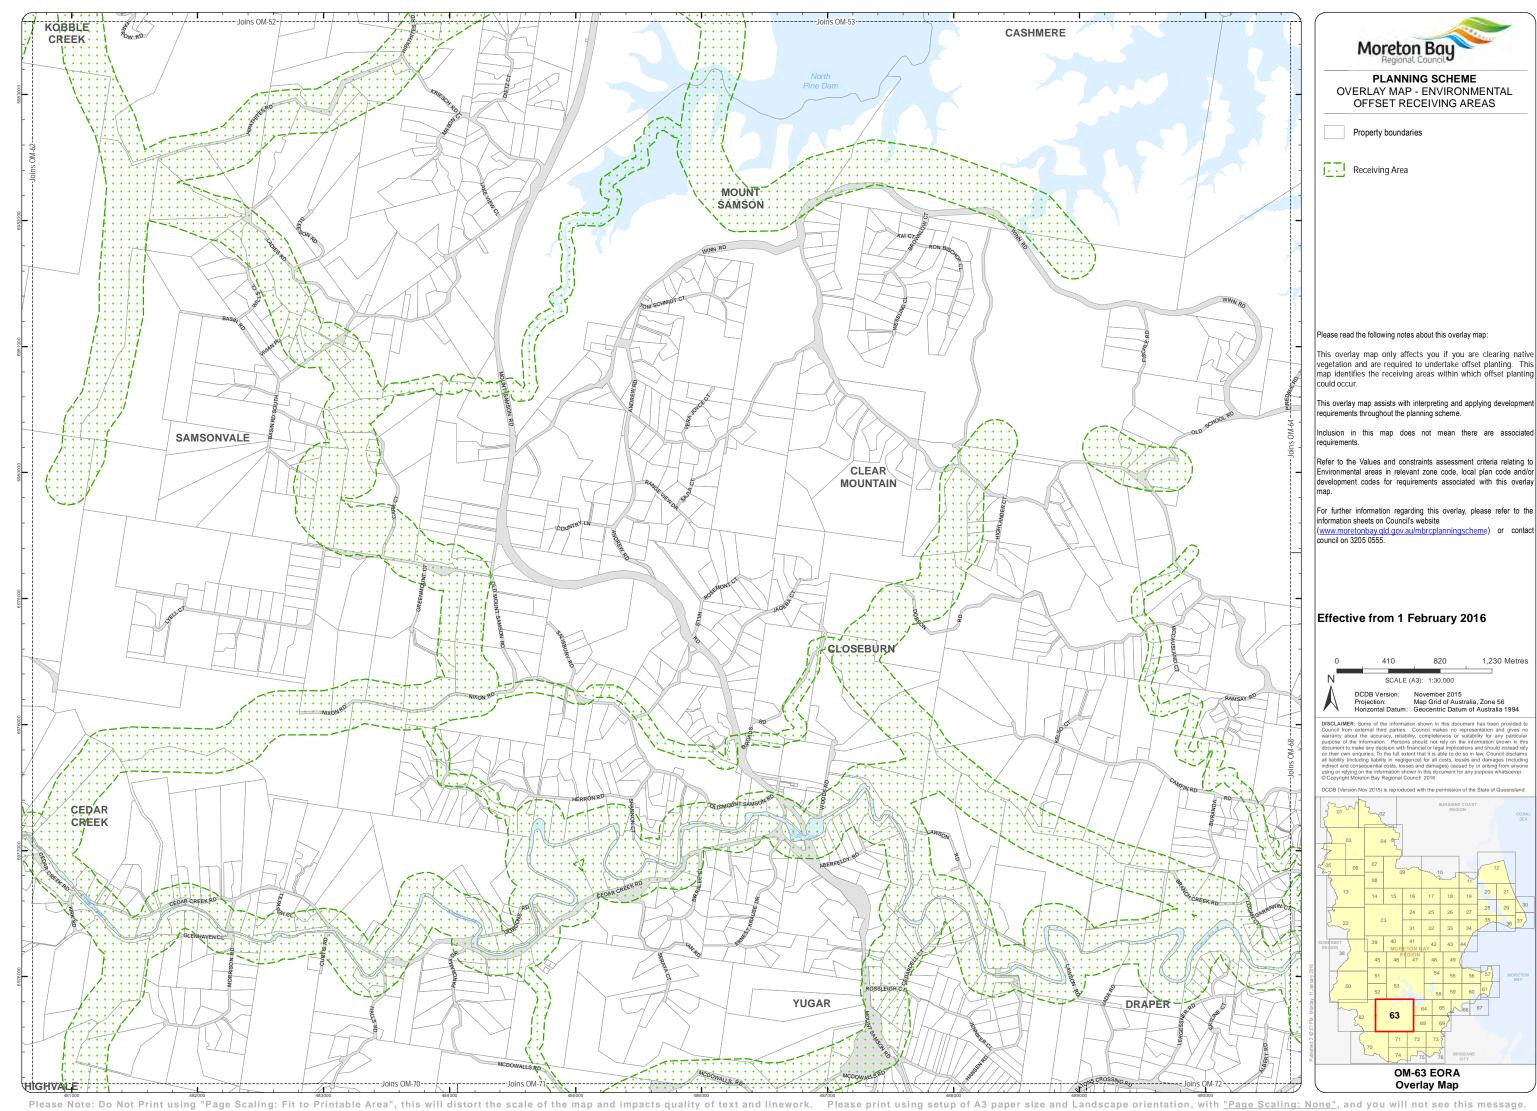

## Please read the following notes about this overlay map:

This overlay map only affects you if you are clearing native vegetation and are required to undertake offset planting. This map identifies the receiving areas within which offset planting

This overlay map assists with interpreting and applying development requirements throughout the planning scheme.

Inclusion in this map does not mean there are associate

Refer to the Values and constraints assessment criteria relating to Environmental areas in relevant zone code, local plan code and/or development codes for requirements associated with this overlay

For further information regarding this overlay, please refer to the information sheets on Council's website

(www.moretonbay.qld.gov.au/mbrcplann council on 3205 0555.

## Effective from 1 February 2016

600 Metres DCDB Version: November 2015
Projection: Map Grid of Australia, Zone 56
Horizontal Datum: Geocentric Datum of Australia 1994