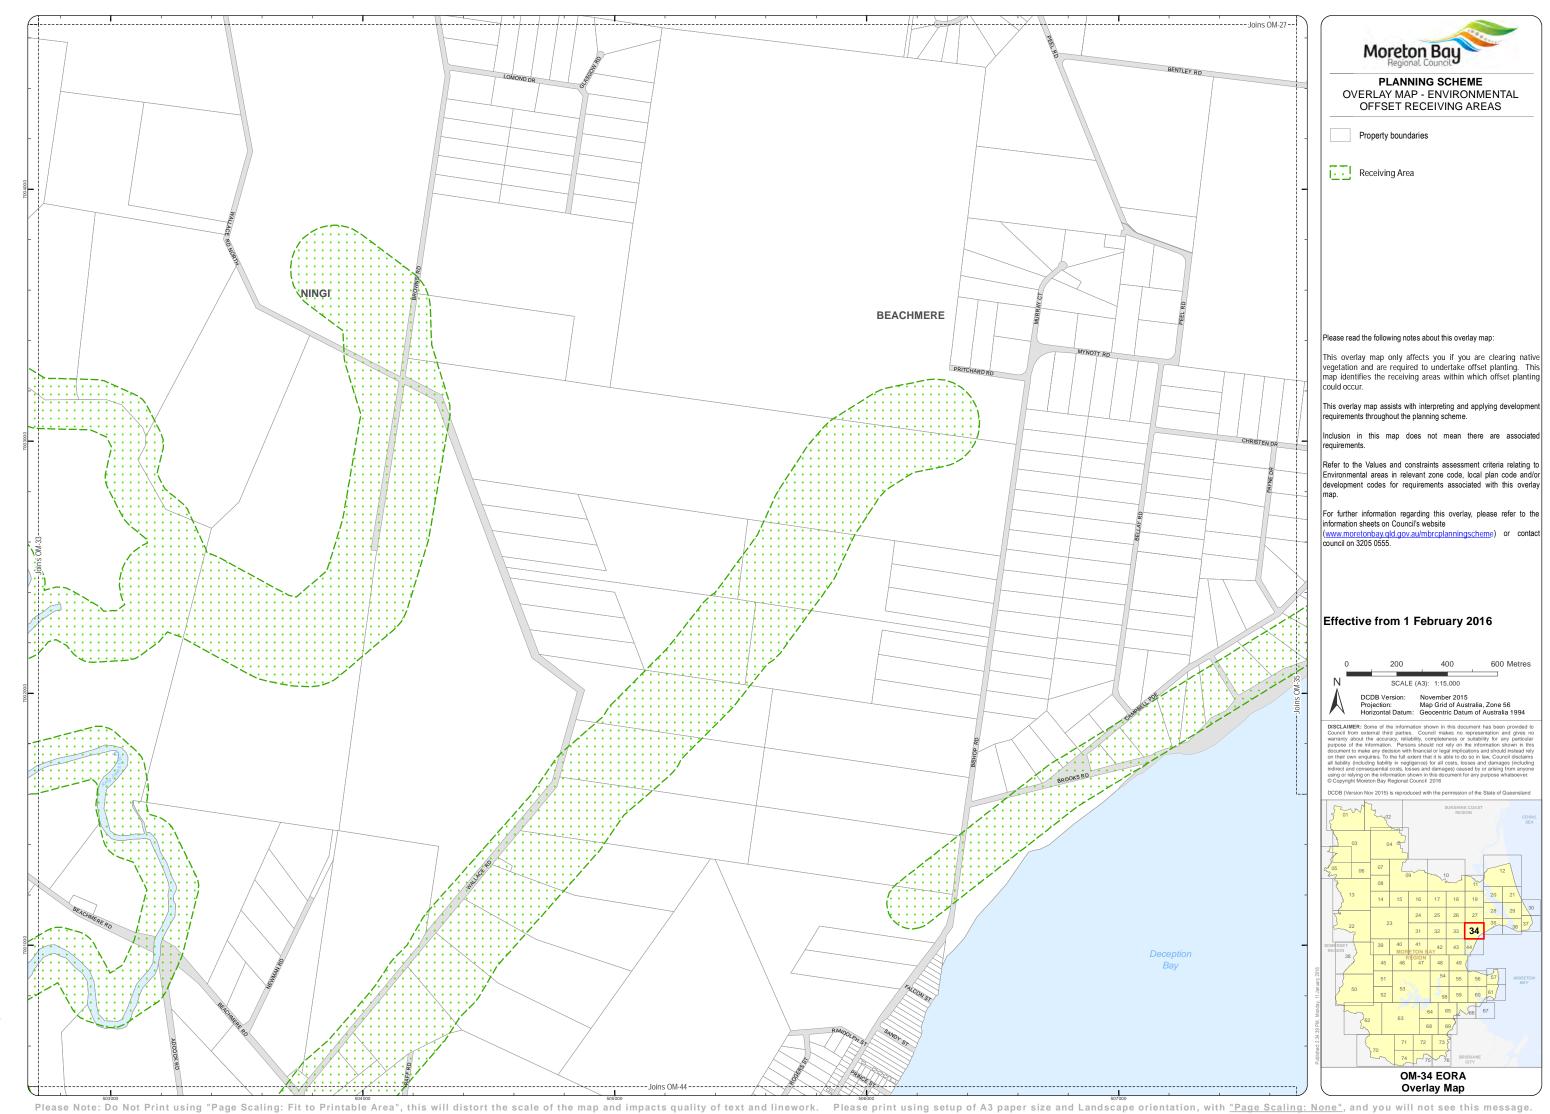

## Please read the following notes about this overlay map:

This overlay map only affects you if you are clearing native vegetation and are required to undertake offset planting. This map identifies the receiving areas within which offset planting

This overlay map assists with interpreting and applying development requirements throughout the planning scheme.

Inclusion in this map does not mean there are associate

Refer to the Values and constraints assessment criteria relating to Environmental areas in relevant zone code, local plan code and/or development codes for requirements associated with this overlay

For further information regarding this overlay, please refer to the information sheets on Council's website

(www.moretonbay.qld.gov.au/mbrcplann council on 3205 0555.

## Effective from 1 February 2016

600 Metres DCDB Version: November 2015
Projection: Map Grid of Australia, Zone 56
Horizontal Datum: Geocentric Datum of Australia 1994