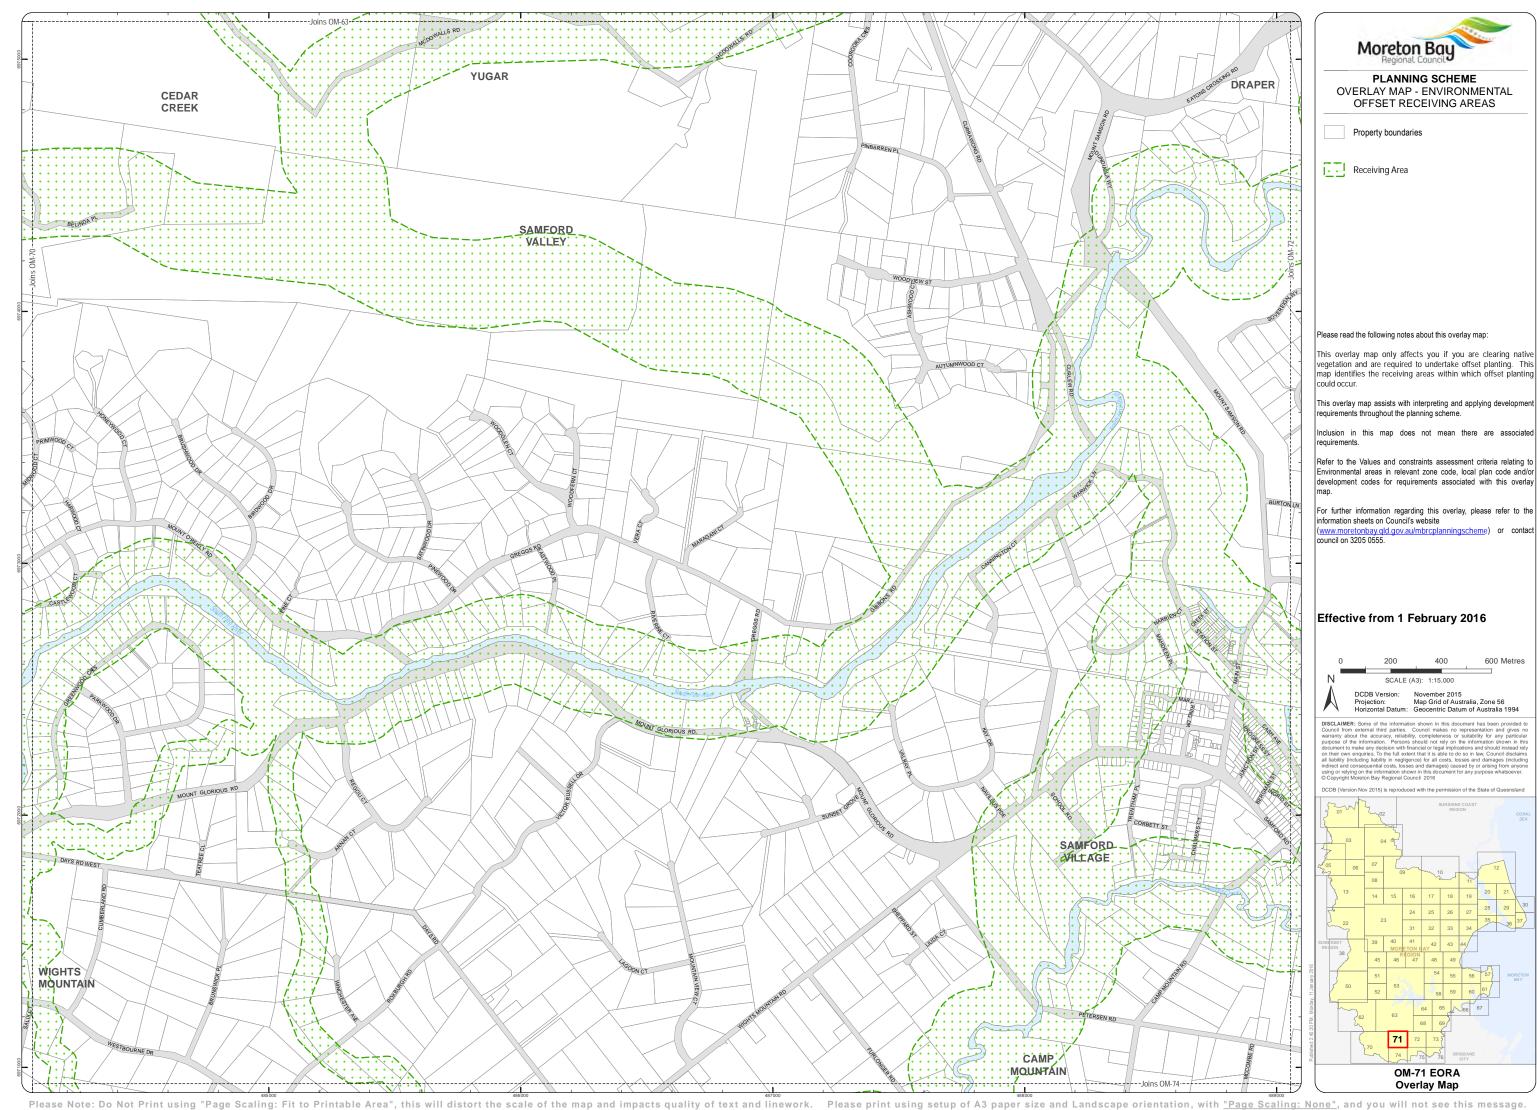

## Please read the following notes about this overlay map:

This overlay map only affects you if you are clearing native vegetation and are required to undertake offset planting. This map identifies the receiving areas within which offset planting

This overlay map assists with interpreting and applying development requirements throughout the planning scheme.

Inclusion in this map does not mean there are associate

Refer to the Values and constraints assessment criteria relating to Environmental areas in relevant zone code, local plan code and/or development codes for requirements associated with this overlay

For further information regarding this overlay, please refer to the information sheets on Council's website

(www.moretonbay.qld.gov.au/mbrcplann council on 3205 0555.

## Effective from 1 February 2016

600 Metres DCDB Version: November 2015
Projection: Map Grid of Australia, Zone 56
Horizontal Datum: Geocentric Datum of Australia 1994