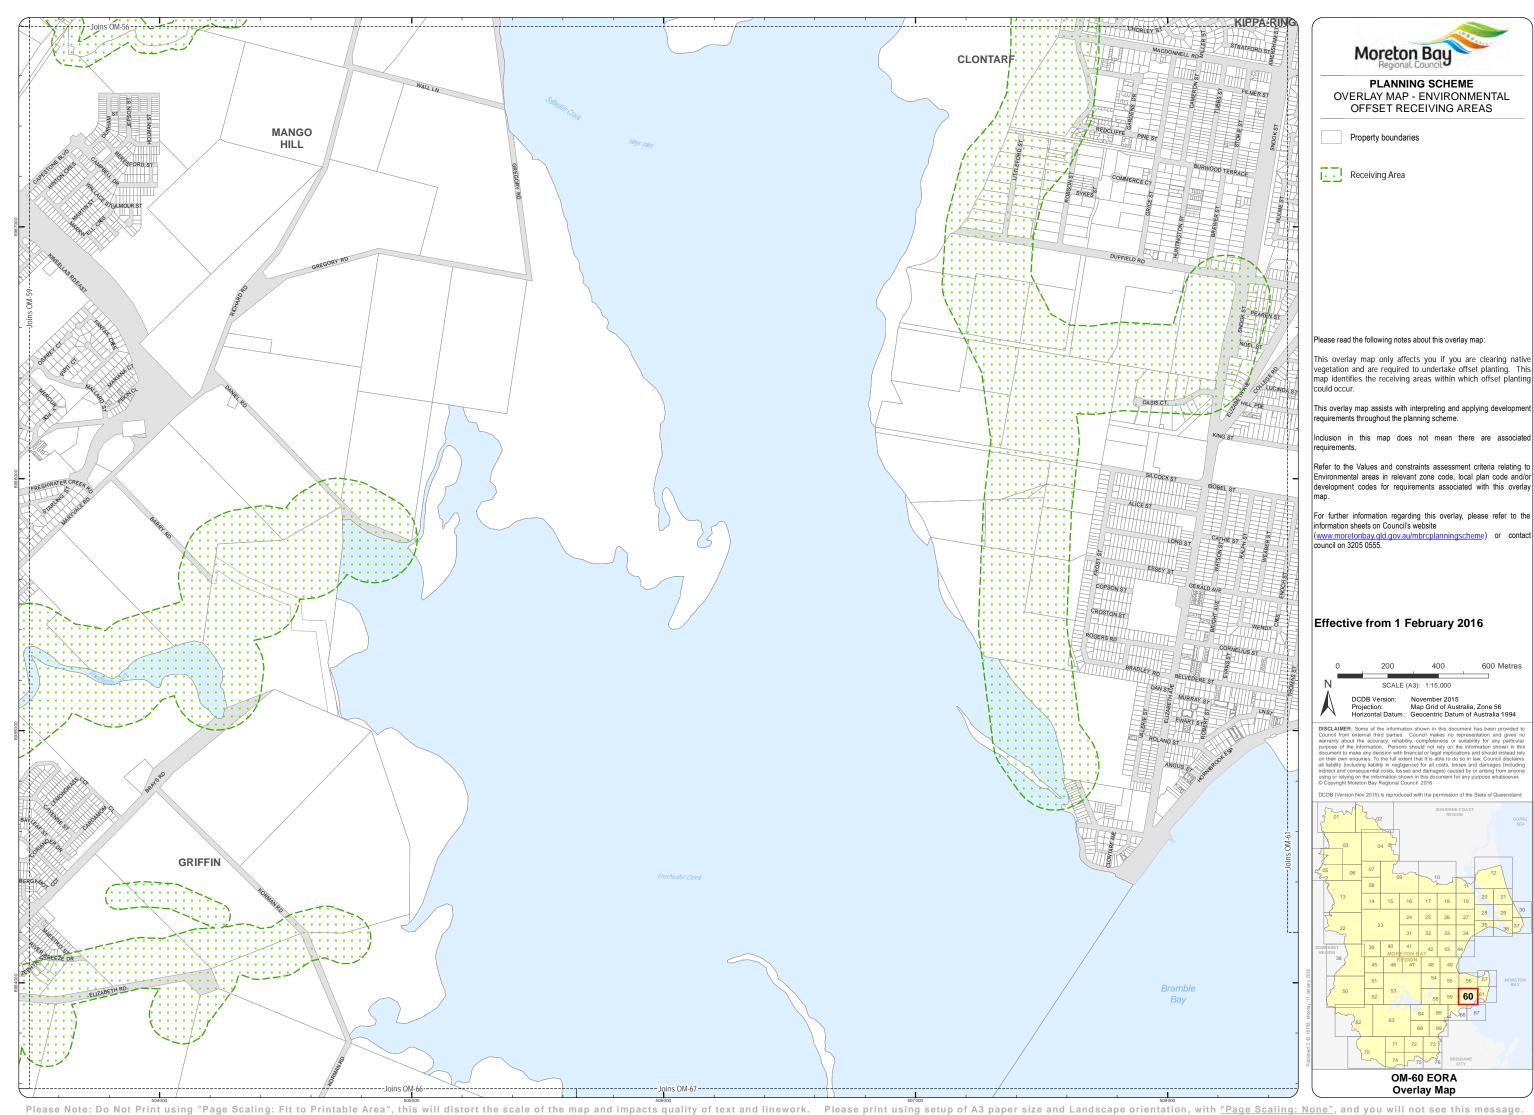

## Please read the following notes about this overlay map:

This overlay map only affects you if you are clearing native vegetation and are required to undertake offset planting. This map identifies the receiving areas within which offset planting

This overlay map assists with interpreting and applying development requirements throughout the planning scheme.

Inclusion in this map does not mean there are associate

Refer to the Values and constraints assessment criteria relating to Environmental areas in relevant zone code, local plan code and/or development codes for requirements associated with this overlay

For further information regarding this overlay, please refer to the information sheets on Council's website

(www.moretonbay.qld.gov.au/mbrcplanning council on 3205 0555.

## Effective from 1 February 2016

Overlay Map

Property boundaries

Receiving Area