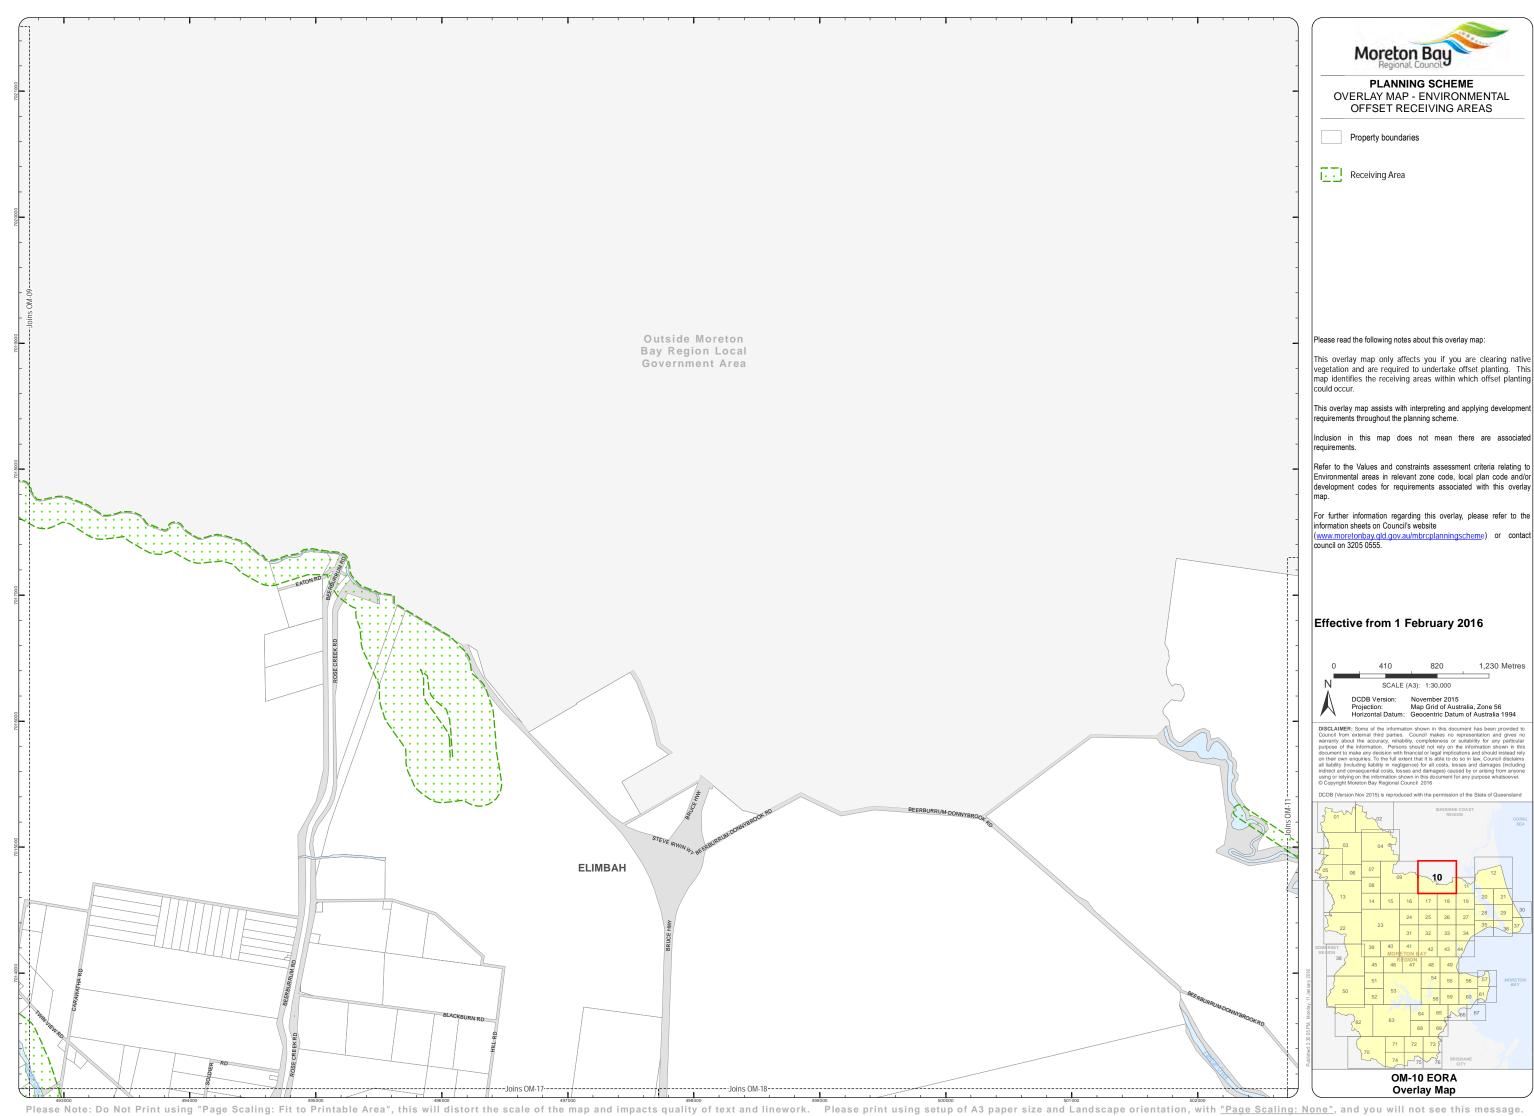

## Please read the following notes about this overlay map:

This overlay map only affects you if you are clearing native vegetation and are required to undertake offset planting. This map identifies the receiving areas within which offset planting

This overlay map assists with interpreting and applying development requirements throughout the planning scheme.

Inclusion in this map does not mean there are associate

Refer to the Values and constraints assessment criteria relating to Environmental areas in relevant zone code, local plan code and/or development codes for requirements associated with this overlay

For further information regarding this overlay, please refer to the information sheets on Council's website

(www.moretonbay.qld.gov.au/mbrcplann council on 3205 0555.

## Effective from 1 February 2016

600 Metres DCDB Version: November 2015
Projection: Map Grid of Australia, Zone 56
Horizontal Datum: Geocentric Datum of Australia 1994