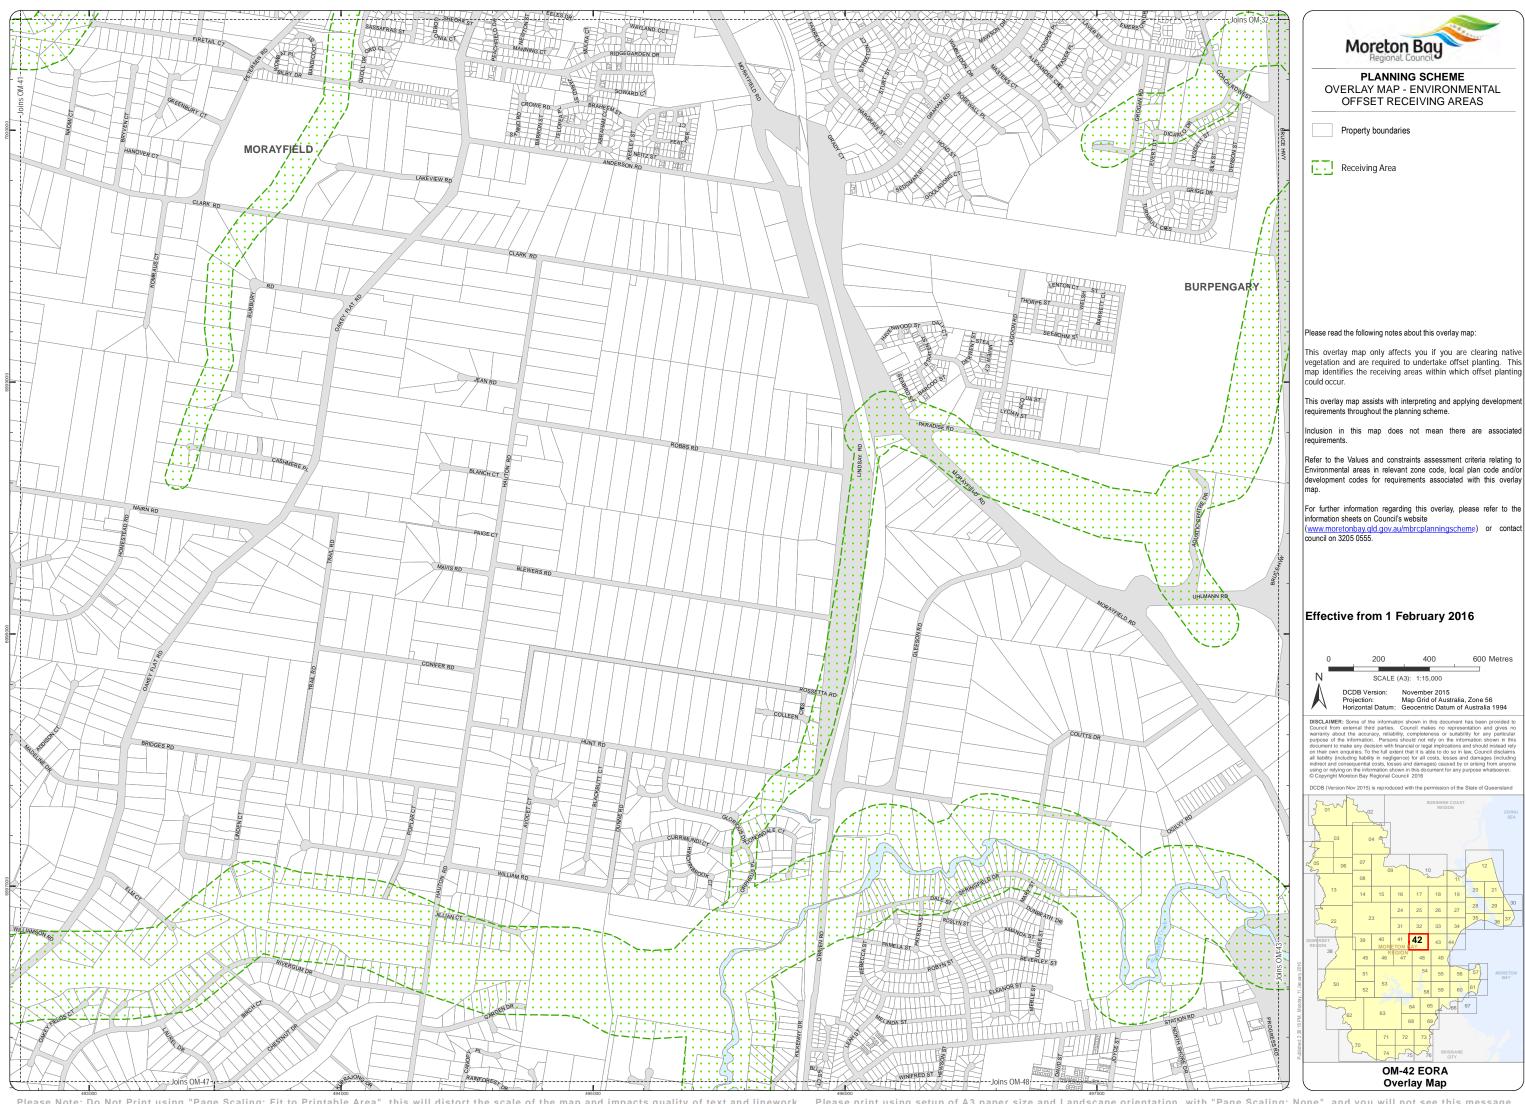

## Please read the following notes about this overlay map:

This overlay map only affects you if you are clearing native vegetation and are required to undertake offset planting. This map identifies the receiving areas within which offset planting

This overlay map assists with interpreting and applying development requirements throughout the planning scheme.

Inclusion in this map does not mean there are associate

Refer to the Values and constraints assessment criteria relating to Environmental areas in relevant zone code, local plan code and/or development codes for requirements associated with this overlay

For further information regarding this overlay, please refer to the information sheets on Council's website

(www.moretonbay.qld.gov.au/mbrcplann council on 3205 0555.

## Effective from 1 February 2016

600 Metres DCDB Version: November 2015
Projection: Map Grid of Australia, Zone 56
Horizontal Datum: Geocentric Datum of Australia 1994