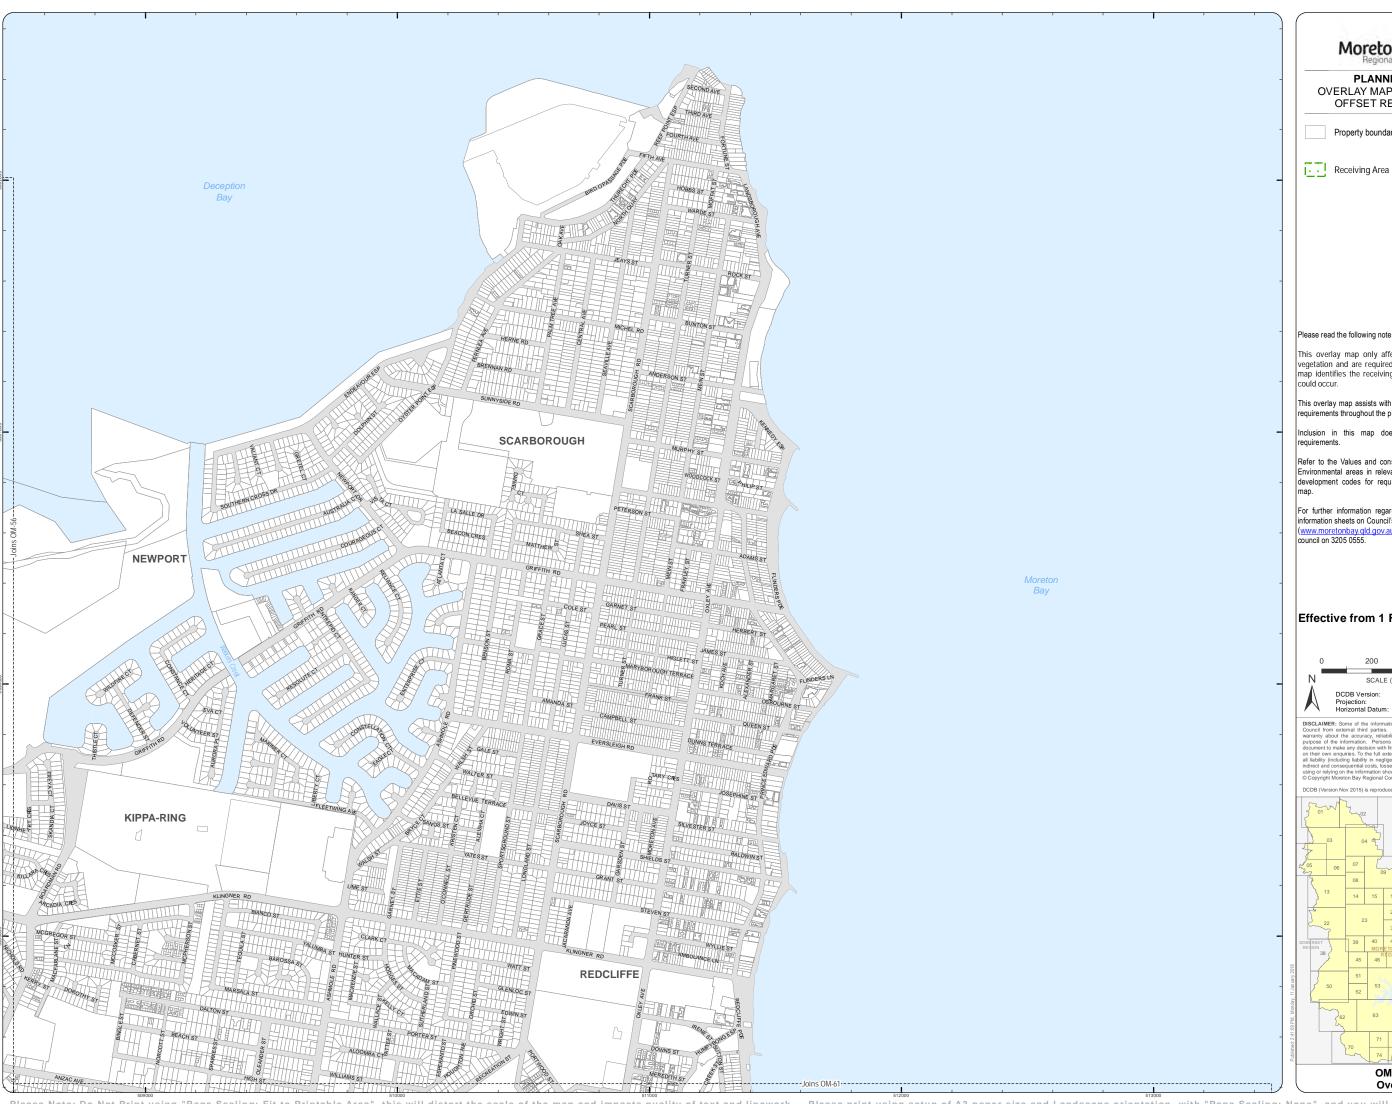

## Please read the following notes about this overlay map:

This overlay map only affects you if you are clearing native vegetation and are required to undertake offset planting. This map identifies the receiving areas within which offset planting

This overlay map assists with interpreting and applying development requirements throughout the planning scheme.

Inclusion in this map does not mean there are associate

Refer to the Values and constraints assessment criteria relating to Environmental areas in relevant zone code, local plan code and/or development codes for requirements associated with this overlay

For further information regarding this overlay, please refer to the information sheets on Council's website

(www.moretonbay.qld.gov.au/mbrcplanning council on 3205 0555.

## Effective from 1 February 2016

Overlay Map

Property boundaries

Receiving Area