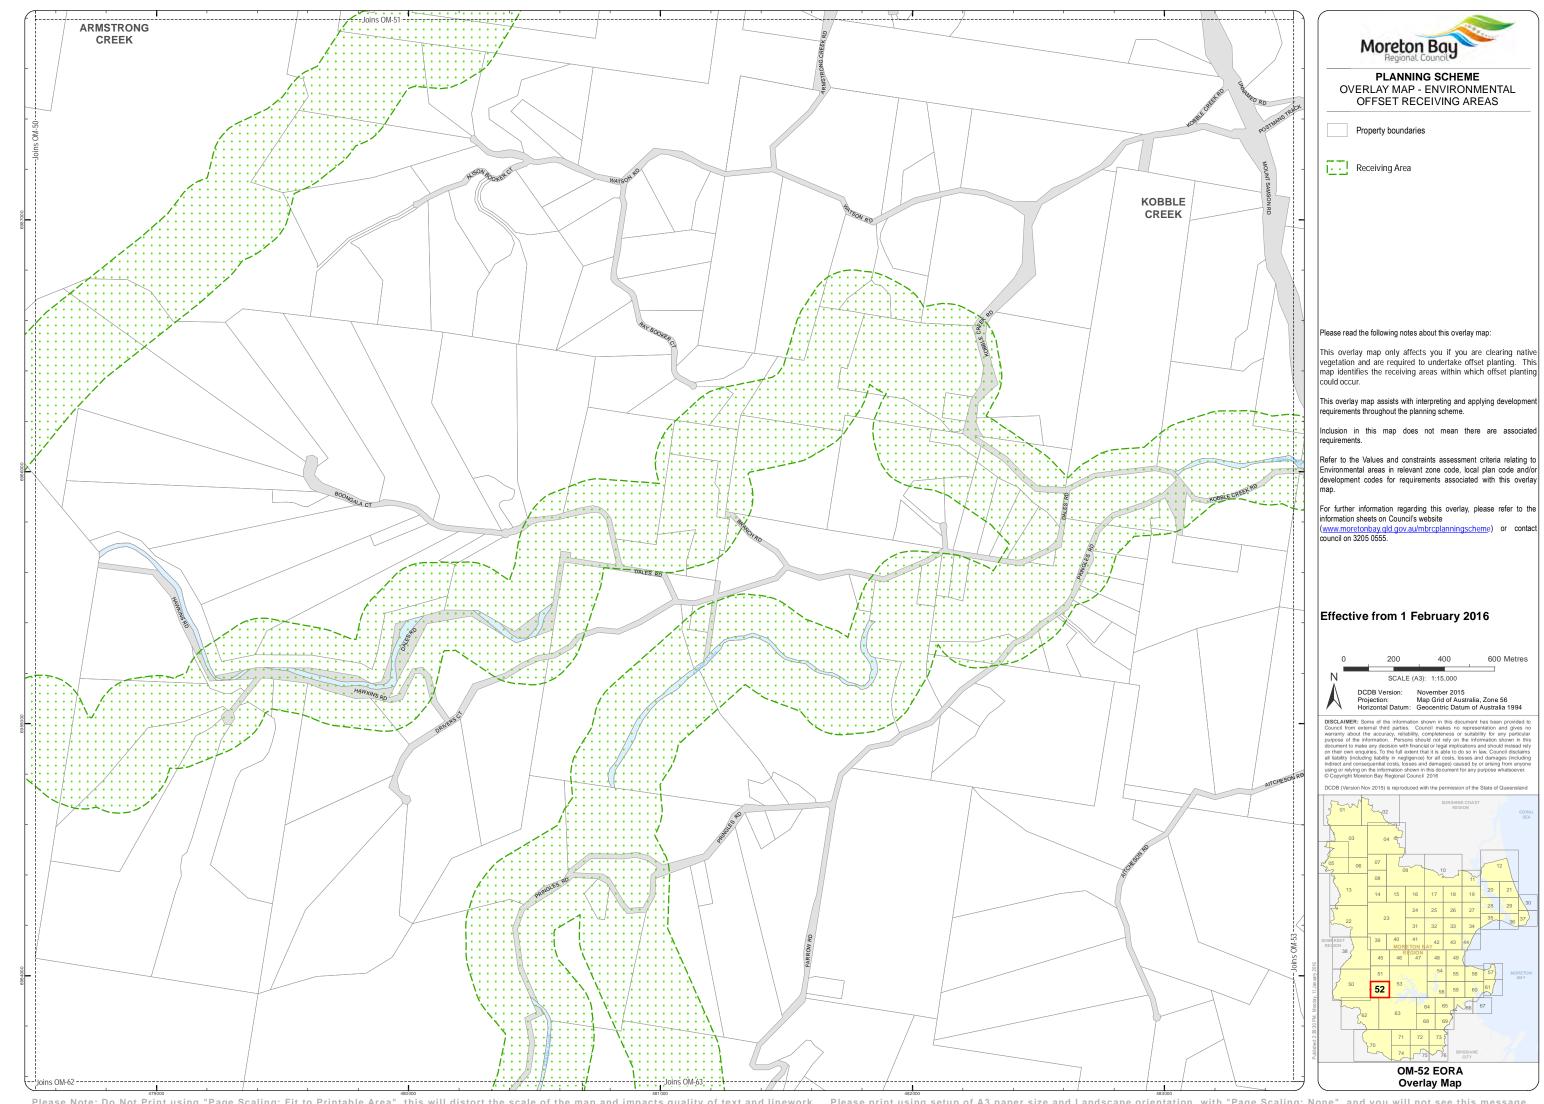

## Please read the following notes about this overlay map:

This overlay map only affects you if you are clearing native vegetation and are required to undertake offset planting. This map identifies the receiving areas within which offset planting

This overlay map assists with interpreting and applying development requirements throughout the planning scheme.

Inclusion in this map does not mean there are associate

Refer to the Values and constraints assessment criteria relating to Environmental areas in relevant zone code, local plan code and/or development codes for requirements associated with this overlay

For further information regarding this overlay, please refer to the information sheets on Council's website

(www.moretonbay.qld.gov.au/mbrcplann council on 3205 0555.

## Effective from 1 February 2016

600 Metres DCDB Version: November 2015
Projection: Map Grid of Australia, Zone 56
Horizontal Datum: Geocentric Datum of Australia 1994