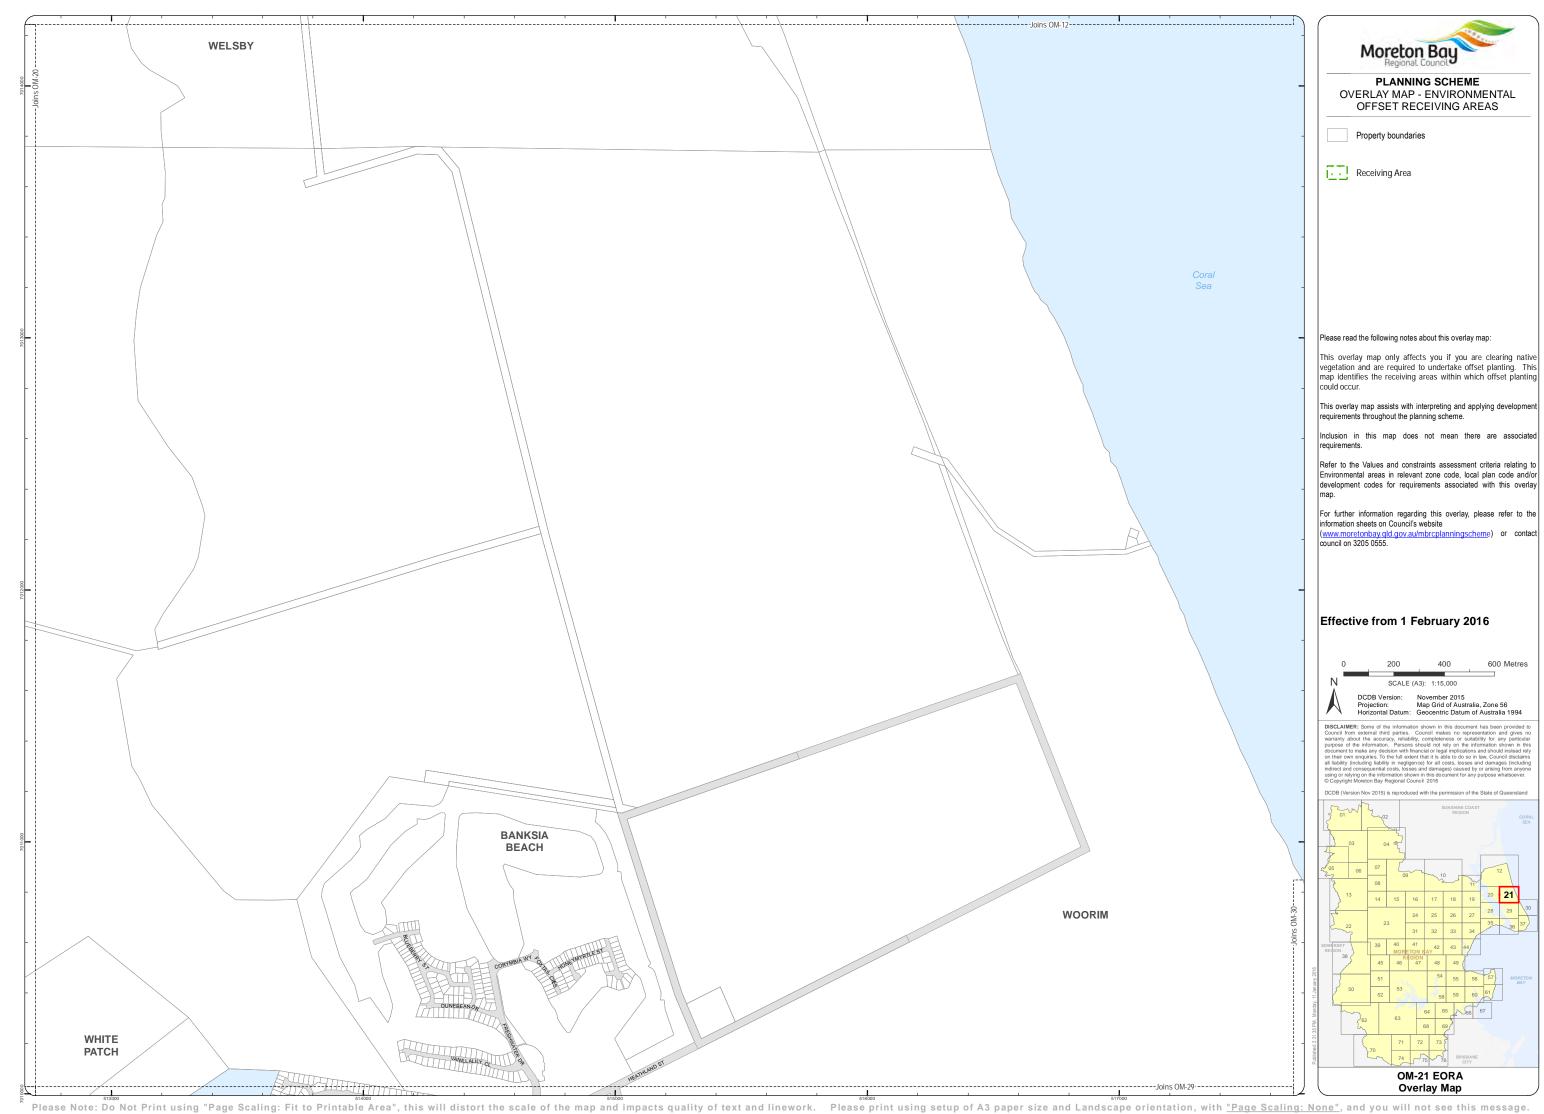

## Please read the following notes about this overlay map:

This overlay map only affects you if you are clearing native vegetation and are required to undertake offset planting. This map identifies the receiving areas within which offset planting

This overlay map assists with interpreting and applying development requirements throughout the planning scheme.

Inclusion in this map does not mean there are associate

Refer to the Values and constraints assessment criteria relating to Environmental areas in relevant zone code, local plan code and/or development codes for requirements associated with this overlay

For further information regarding this overlay, please refer to the information sheets on Council's website

(www.moretonbay.qld.gov.au/mbrcplanning council on 3205 0555.

## Effective from 1 February 2016

Overlay Map

Property boundaries

Receiving Area