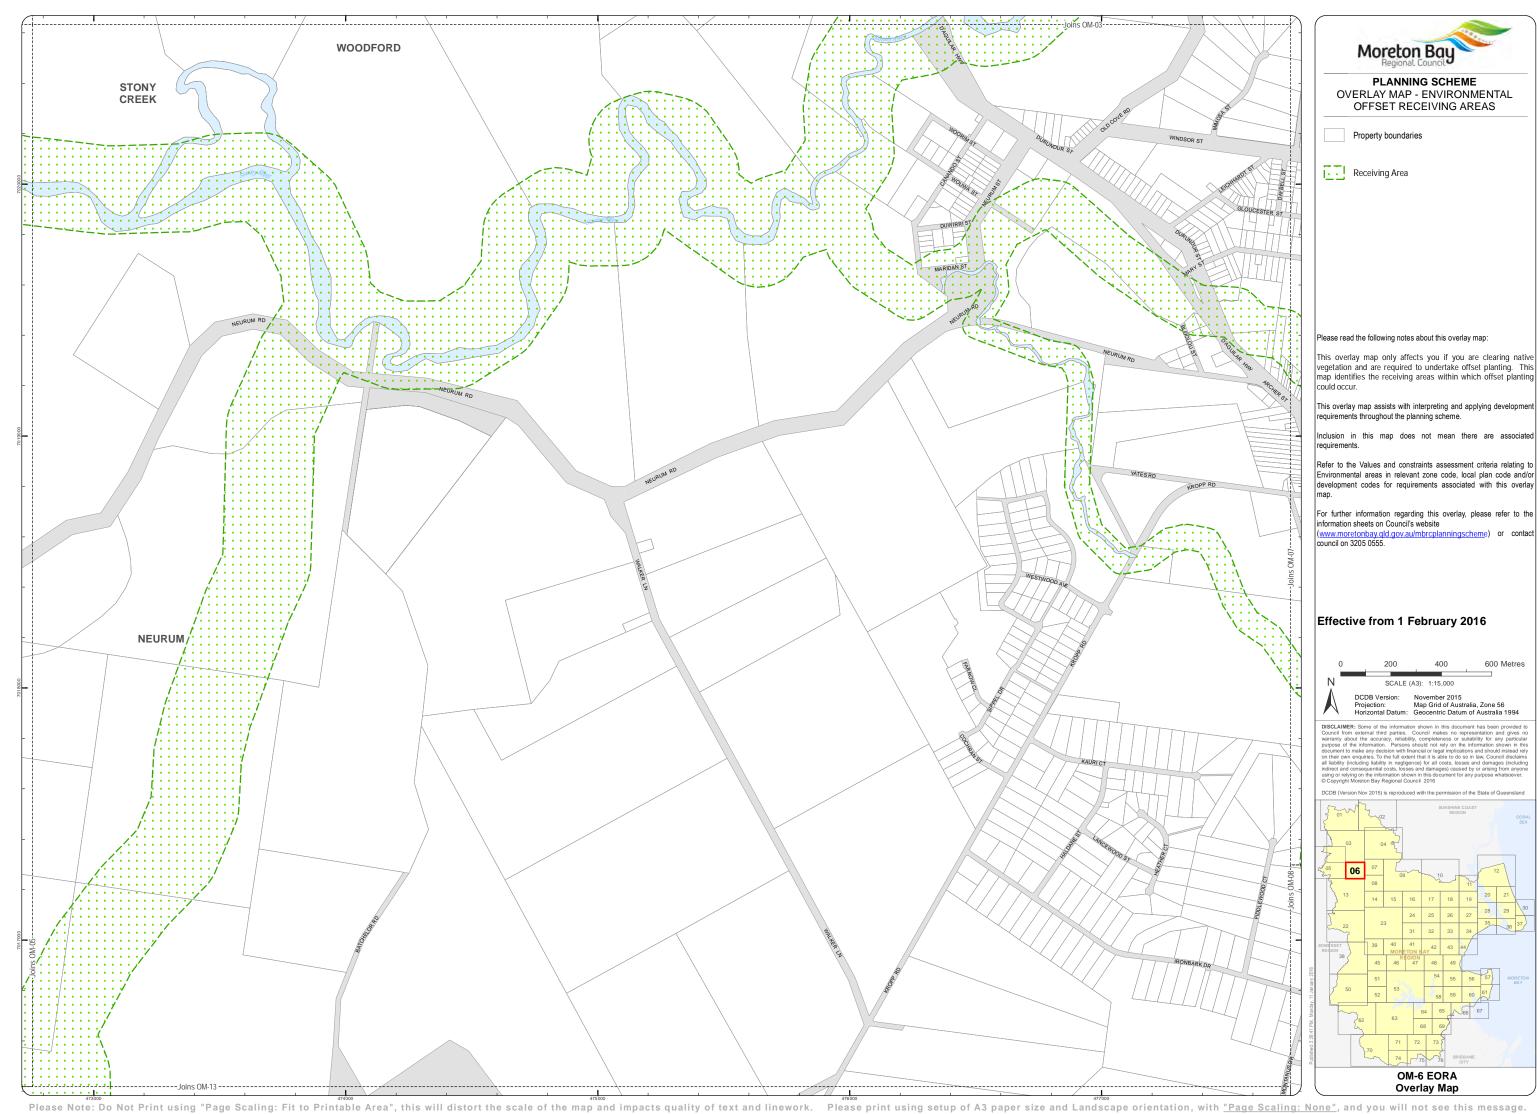

## Please read the following notes about this overlay map:

This overlay map only affects you if you are clearing native vegetation and are required to undertake offset planting. This map identifies the receiving areas within which offset planting

This overlay map assists with interpreting and applying development requirements throughout the planning scheme.

Inclusion in this map does not mean there are associate

Refer to the Values and constraints assessment criteria relating to Environmental areas in relevant zone code, local plan code and/or development codes for requirements associated with this overlay

For further information regarding this overlay, please refer to the information sheets on Council's website

(www.moretonbay.qld.gov.au/mbrcplann council on 3205 0555.

## Effective from 1 February 2016

600 Metres DCDB Version: November 2015
Projection: Map Grid of Australia, Zone 56
Horizontal Datum: Geocentric Datum of Australia 1994