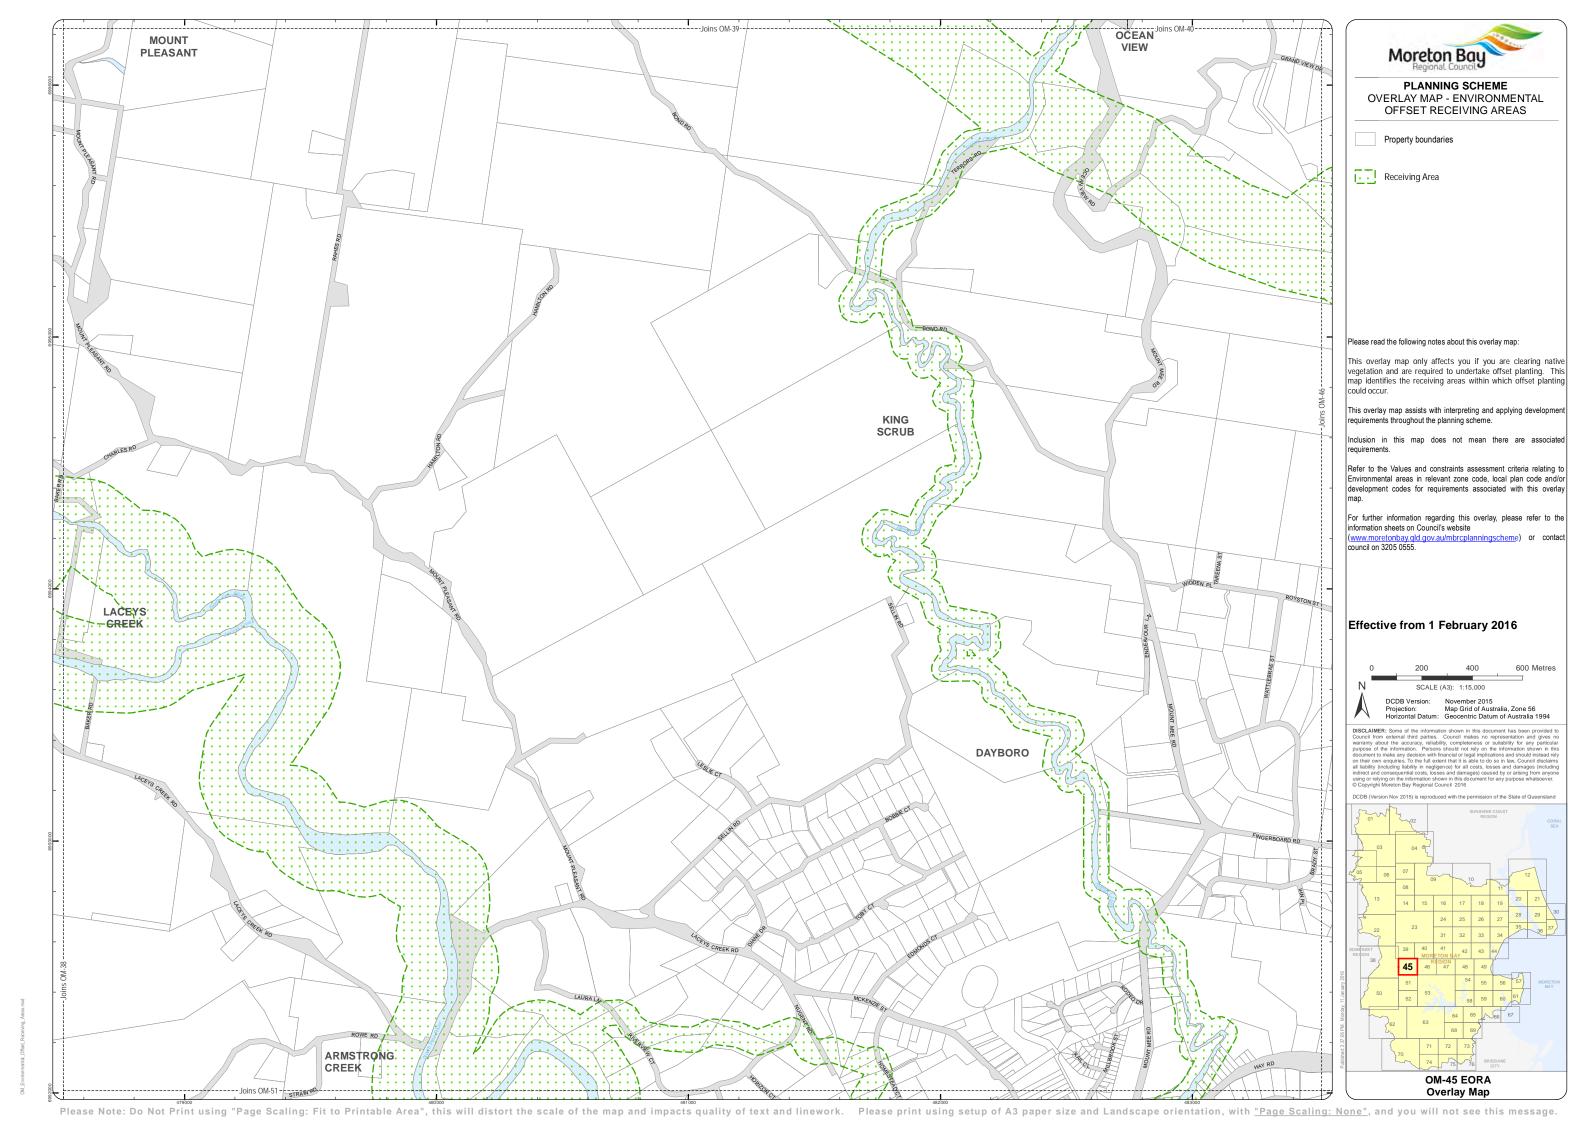

## Please read the following notes about this overlay map:

This overlay map only affects you if you are clearing native vegetation and are required to undertake offset planting. This map identifies the receiving areas within which offset planting

This overlay map assists with interpreting and applying development requirements throughout the planning scheme.

Inclusion in this map does not mean there are associate

Refer to the Values and constraints assessment criteria relating to Environmental areas in relevant zone code, local plan code and/or development codes for requirements associated with this overlay

For further information regarding this overlay, please refer to the information sheets on Council's website

(www.moretonbay.qld.gov.au/mbrcplanning council on 3205 0555.

## Effective from 1 February 2016

Overlay Map

Property boundaries

Receiving Area