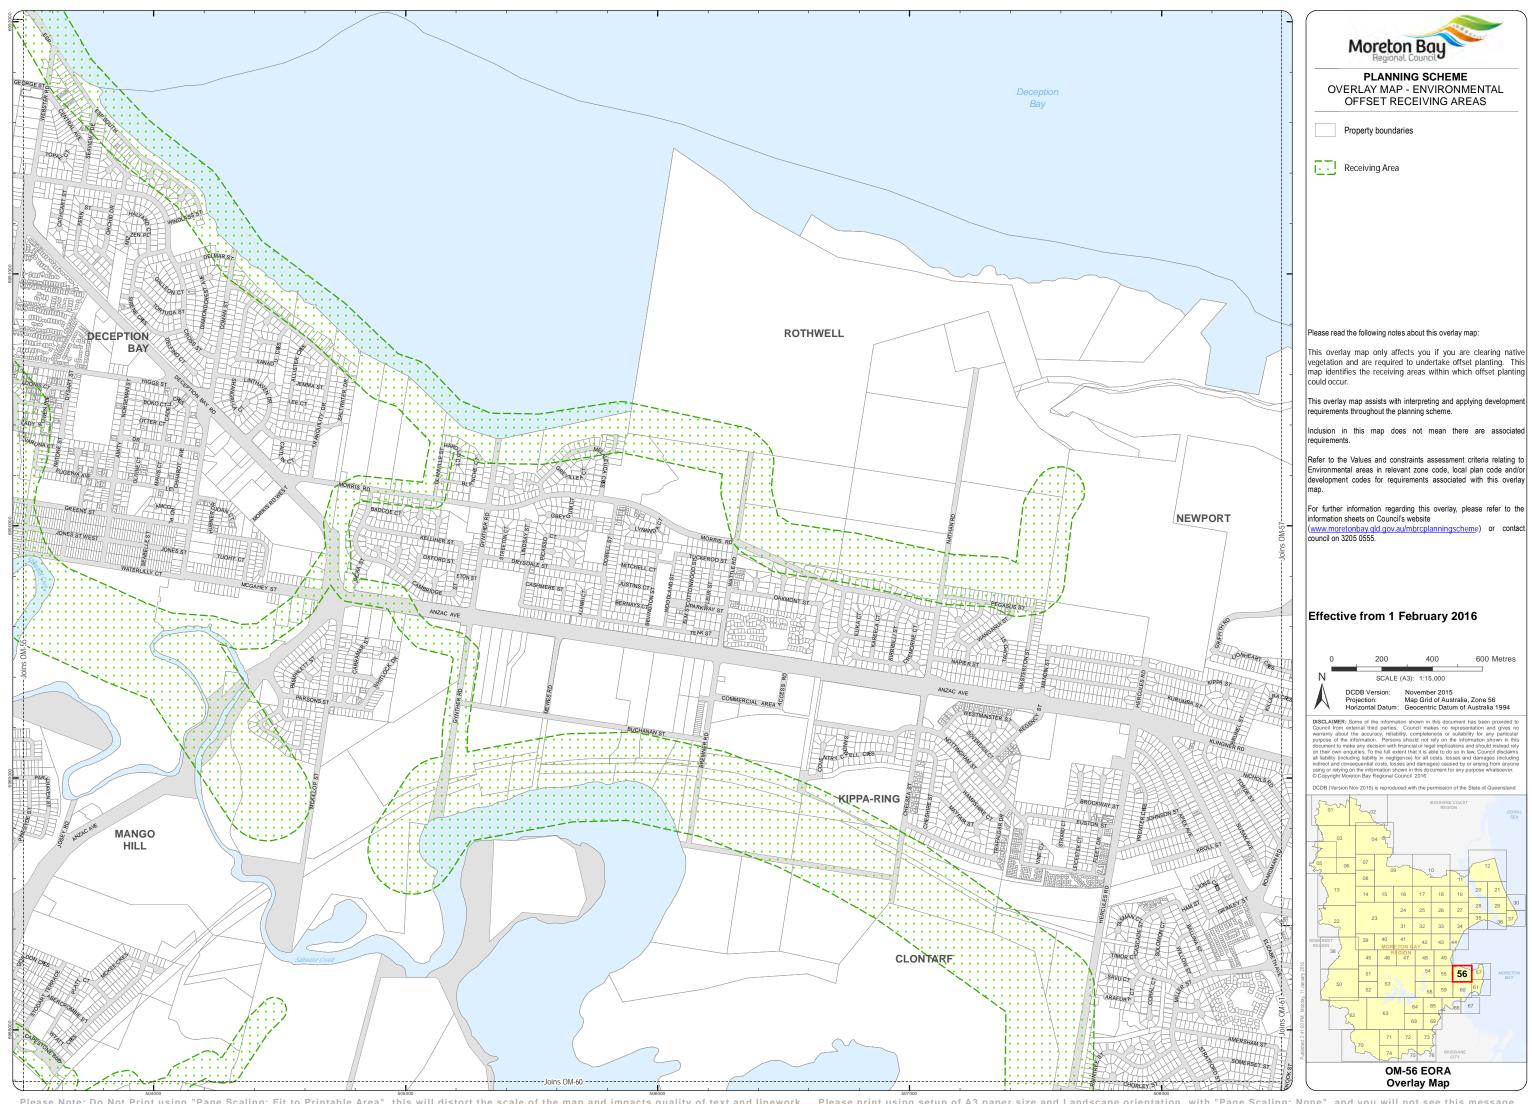

## Please read the following notes about this overlay map:

This overlay map only affects you if you are clearing native vegetation and are required to undertake offset planting. This map identifies the receiving areas within which offset planting

This overlay map assists with interpreting and applying development requirements throughout the planning scheme.

Inclusion in this map does not mean there are associate

Refer to the Values and constraints assessment criteria relating to Environmental areas in relevant zone code, local plan code and/or development codes for requirements associated with this overlay

For further information regarding this overlay, please refer to the information sheets on Council's website

(www.moretonbay.qld.gov.au/mbrcplann council on 3205 0555.

## Effective from 1 February 2016

600 Metres DCDB Version: November 2015
Projection: Map Grid of Australia, Zone 56
Horizontal Datum: Geocentric Datum of Australia 1994