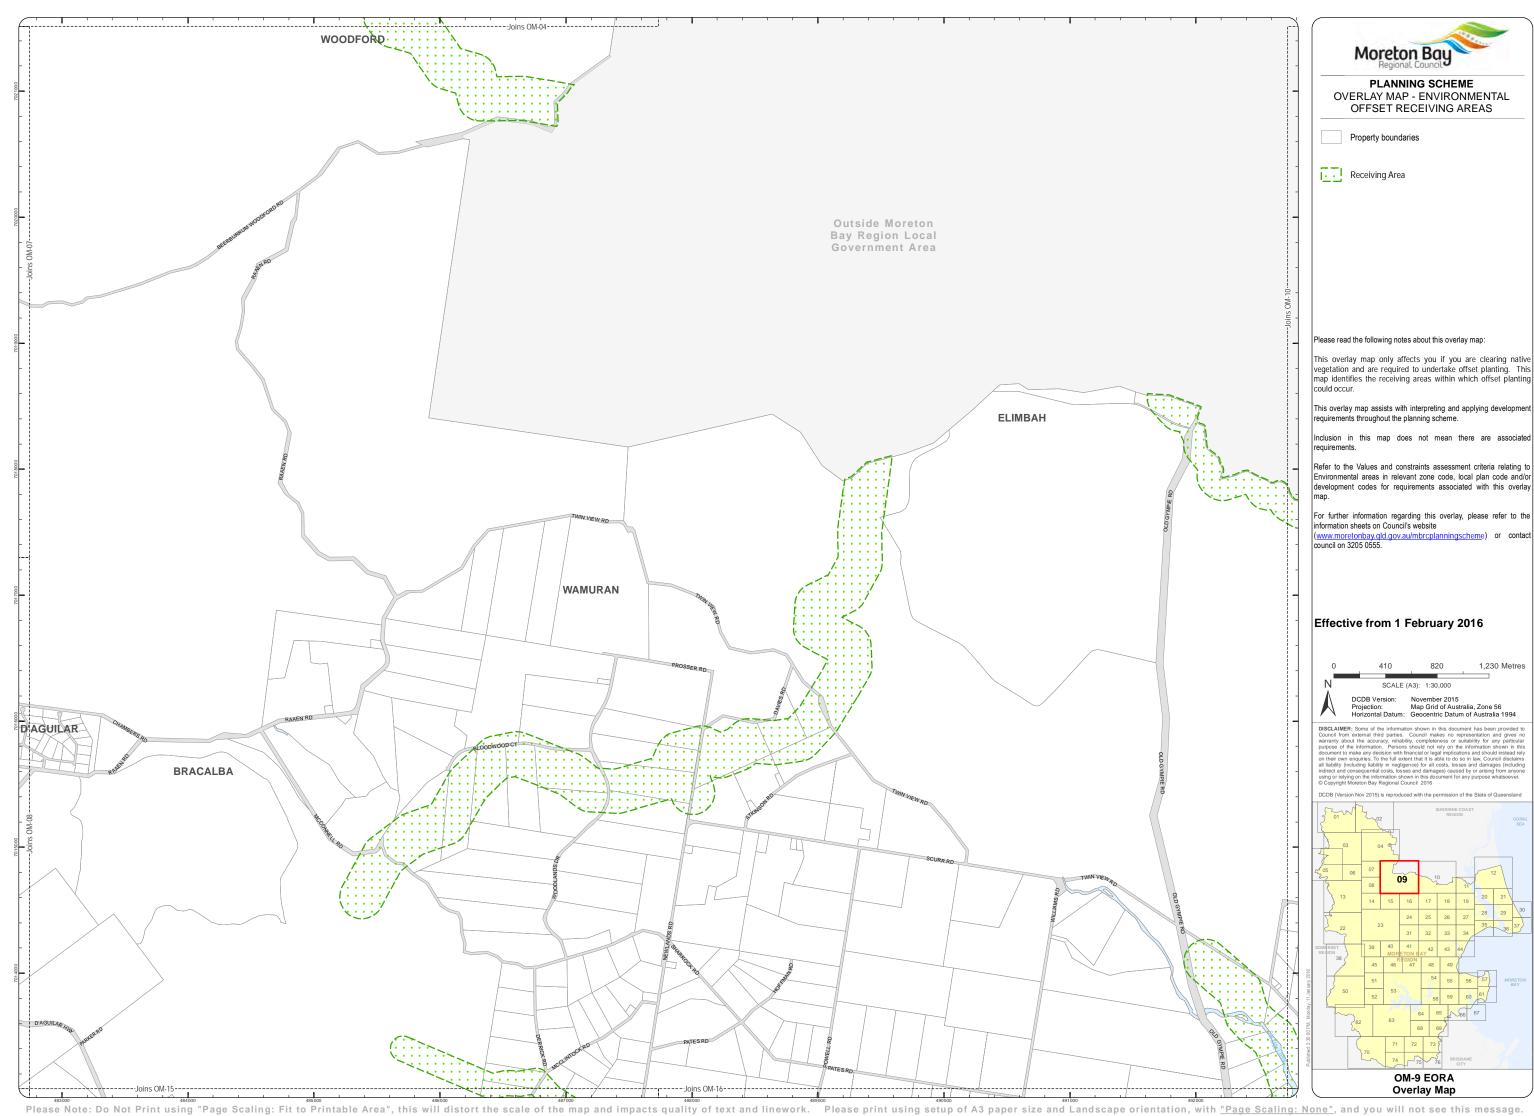

## Please read the following notes about this overlay map:

This overlay map only affects you if you are clearing native vegetation and are required to undertake offset planting. This map identifies the receiving areas within which offset planting

This overlay map assists with interpreting and applying development requirements throughout the planning scheme.

Inclusion in this map does not mean there are associate

Refer to the Values and constraints assessment criteria relating to Environmental areas in relevant zone code, local plan code and/or development codes for requirements associated with this overlay

For further information regarding this overlay, please refer to the information sheets on Council's website

(www.moretonbay.qld.gov.au/mbrcplanning council on 3205 0555.

## Effective from 1 February 2016

Overlay Map

Property boundaries

Receiving Area