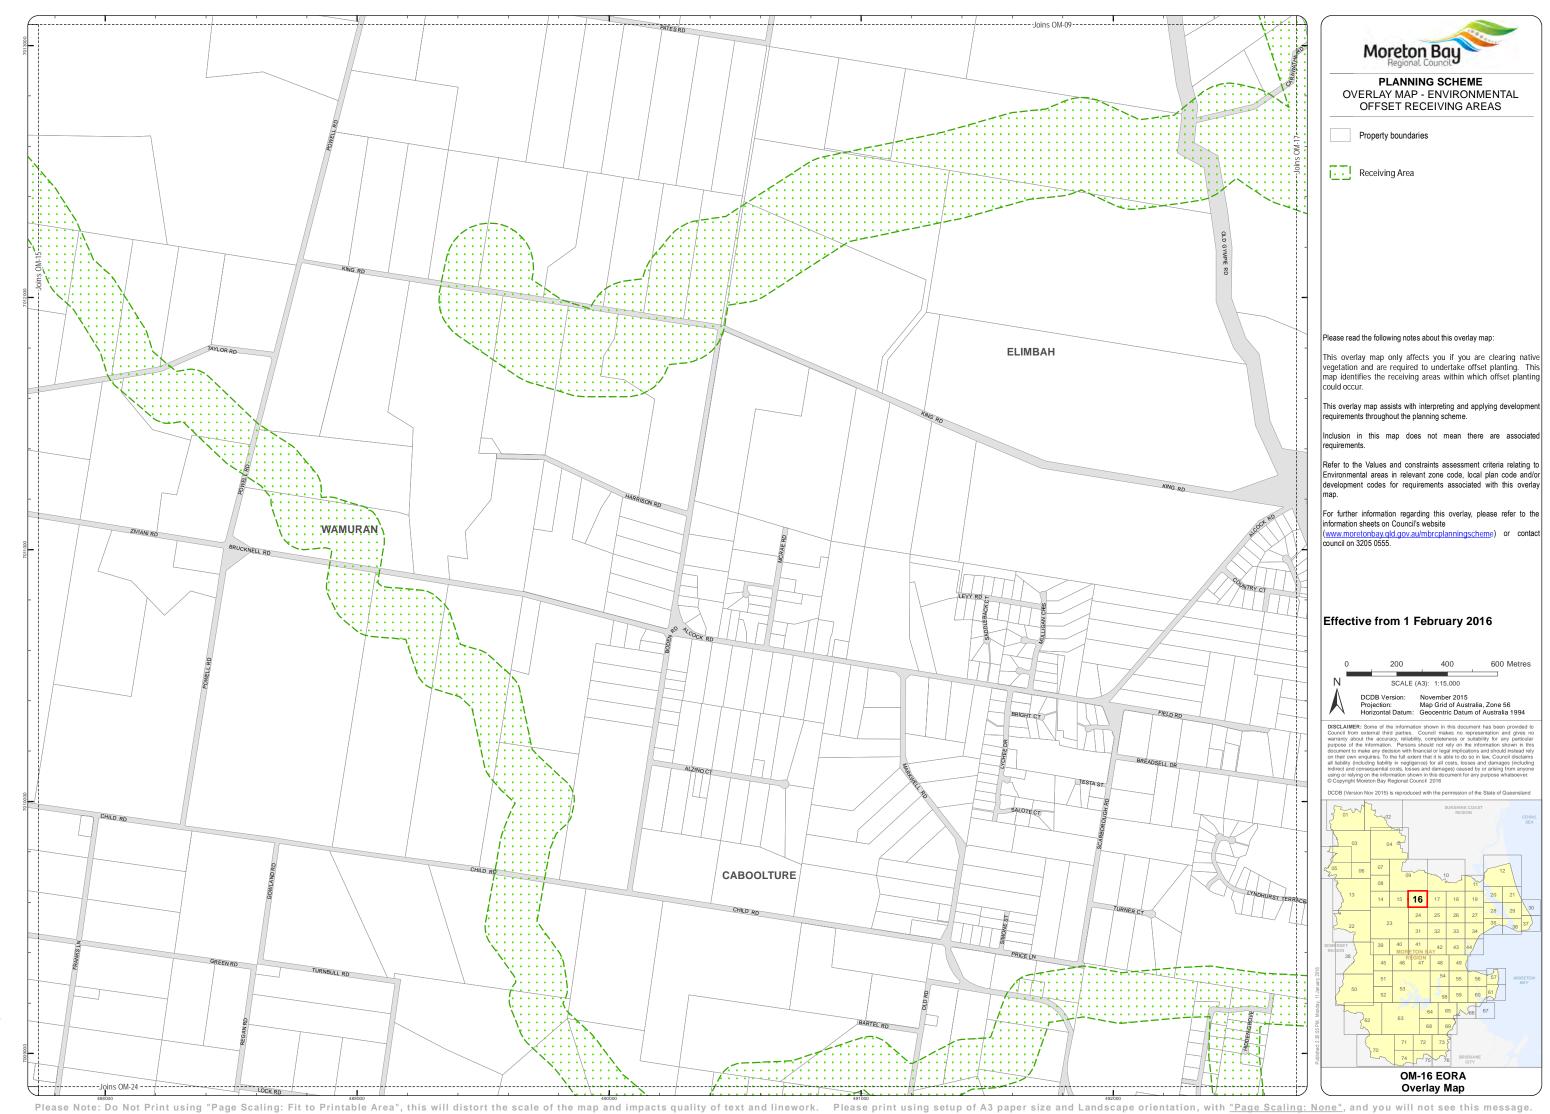

## Please read the following notes about this overlay map:

This overlay map only affects you if you are clearing native vegetation and are required to undertake offset planting. This map identifies the receiving areas within which offset planting

This overlay map assists with interpreting and applying development requirements throughout the planning scheme.

Inclusion in this map does not mean there are associate

Refer to the Values and constraints assessment criteria relating to Environmental areas in relevant zone code, local plan code and/or development codes for requirements associated with this overlay

For further information regarding this overlay, please refer to the information sheets on Council's website

(www.moretonbay.qld.gov.au/mbrcplann council on 3205 0555.

## Effective from 1 February 2016

600 Metres DCDB Version: November 2015
Projection: Map Grid of Australia, Zone 56
Horizontal Datum: Geocentric Datum of Australia 1994