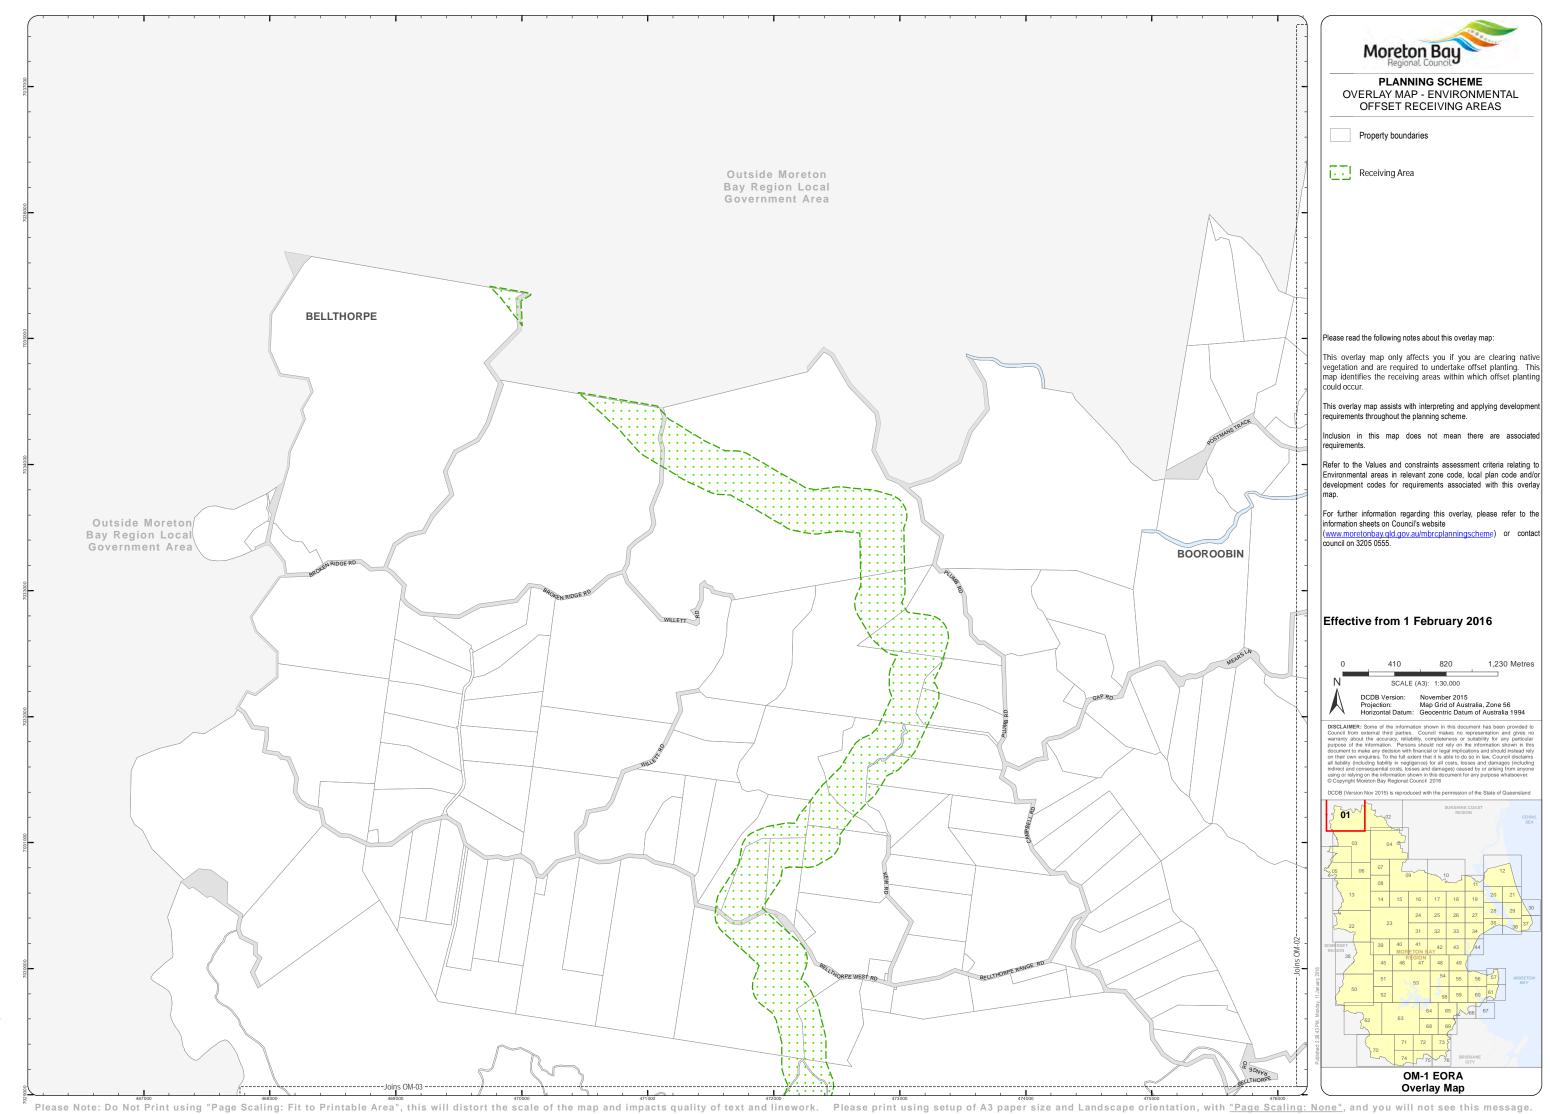

## Please read the following notes about this overlay map:

This overlay map only affects you if you are clearing native vegetation and are required to undertake offset planting. This map identifies the receiving areas within which offset planting

This overlay map assists with interpreting and applying development requirements throughout the planning scheme.

Inclusion in this map does not mean there are associate

Refer to the Values and constraints assessment criteria relating to Environmental areas in relevant zone code, local plan code and/or development codes for requirements associated with this overlay

For further information regarding this overlay, please refer to the information sheets on Council's website

(www.moretonbay.qld.gov.au/mbrcplanning council on 3205 0555.

## Effective from 1 February 2016

Overlay Map

Property boundaries

Receiving Area