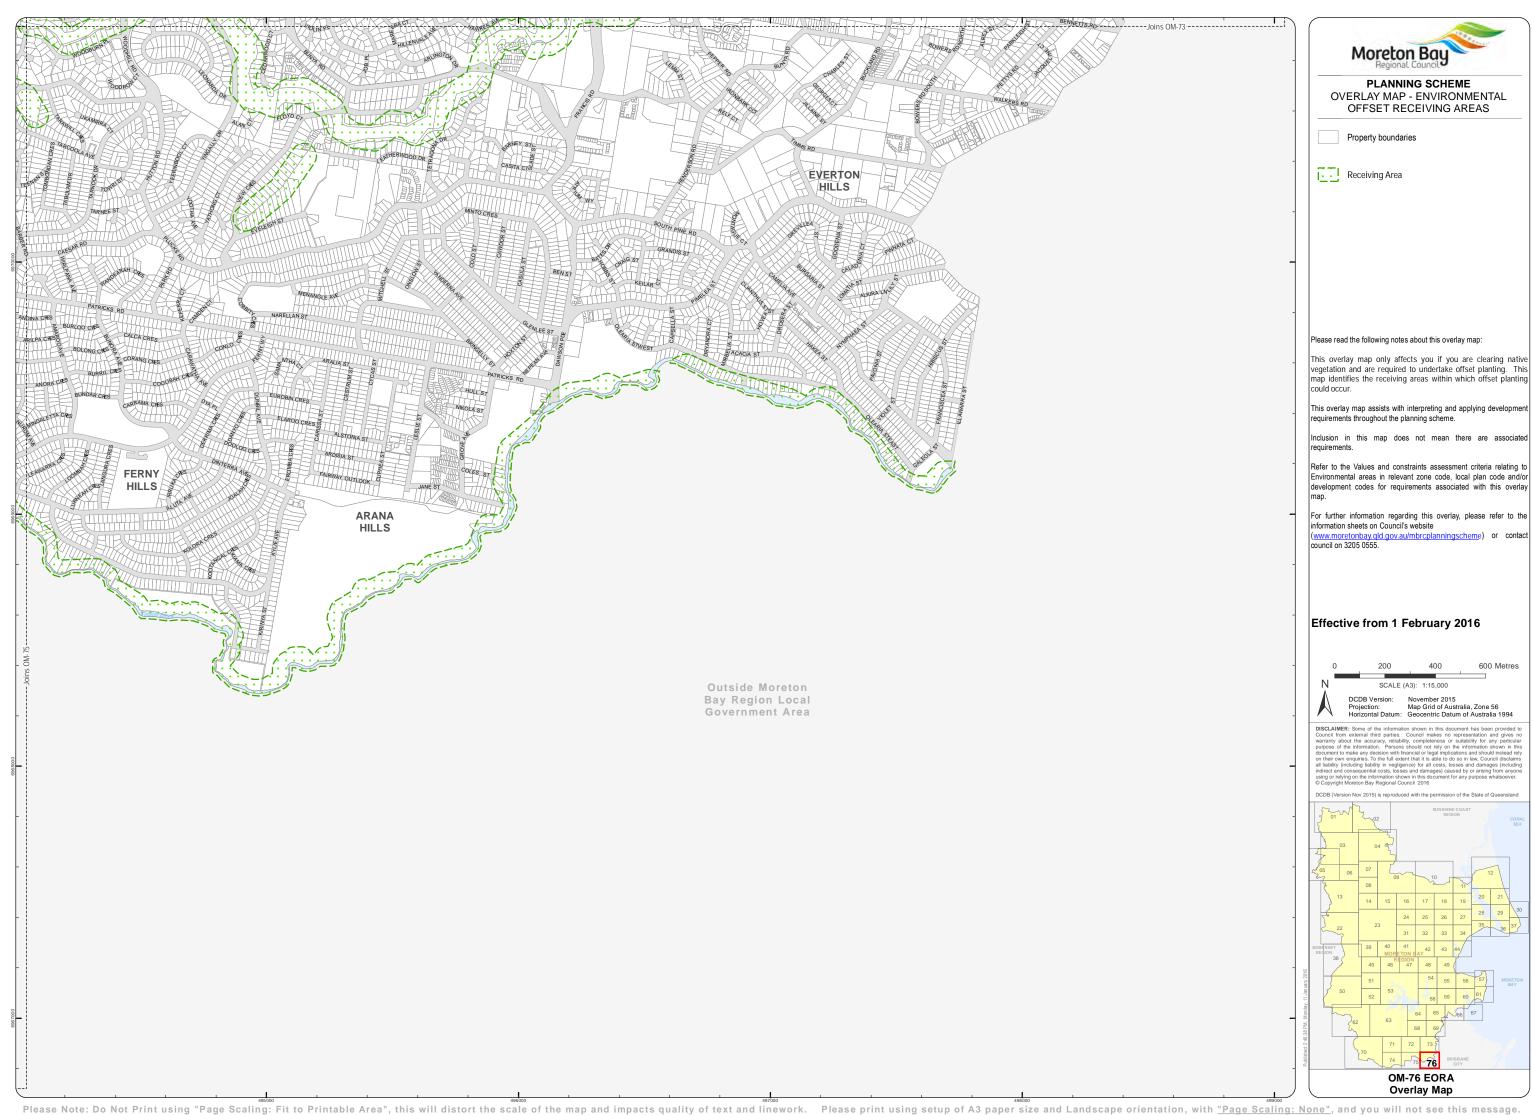

## Please read the following notes about this overlay map:

This overlay map only affects you if you are clearing native vegetation and are required to undertake offset planting. This map identifies the receiving areas within which offset planting

This overlay map assists with interpreting and applying development requirements throughout the planning scheme.

Inclusion in this map does not mean there are associate

Refer to the Values and constraints assessment criteria relating to Environmental areas in relevant zone code, local plan code and/or development codes for requirements associated with this overlay

For further information regarding this overlay, please refer to the information sheets on Council's website

(www.moretonbay.qld.gov.au/mbrcplann council on 3205 0555.

## Effective from 1 February 2016

600 Metres DCDB Version: November 2015
Projection: Map Grid of Australia, Zone 56
Horizontal Datum: Geocentric Datum of Australia 1994