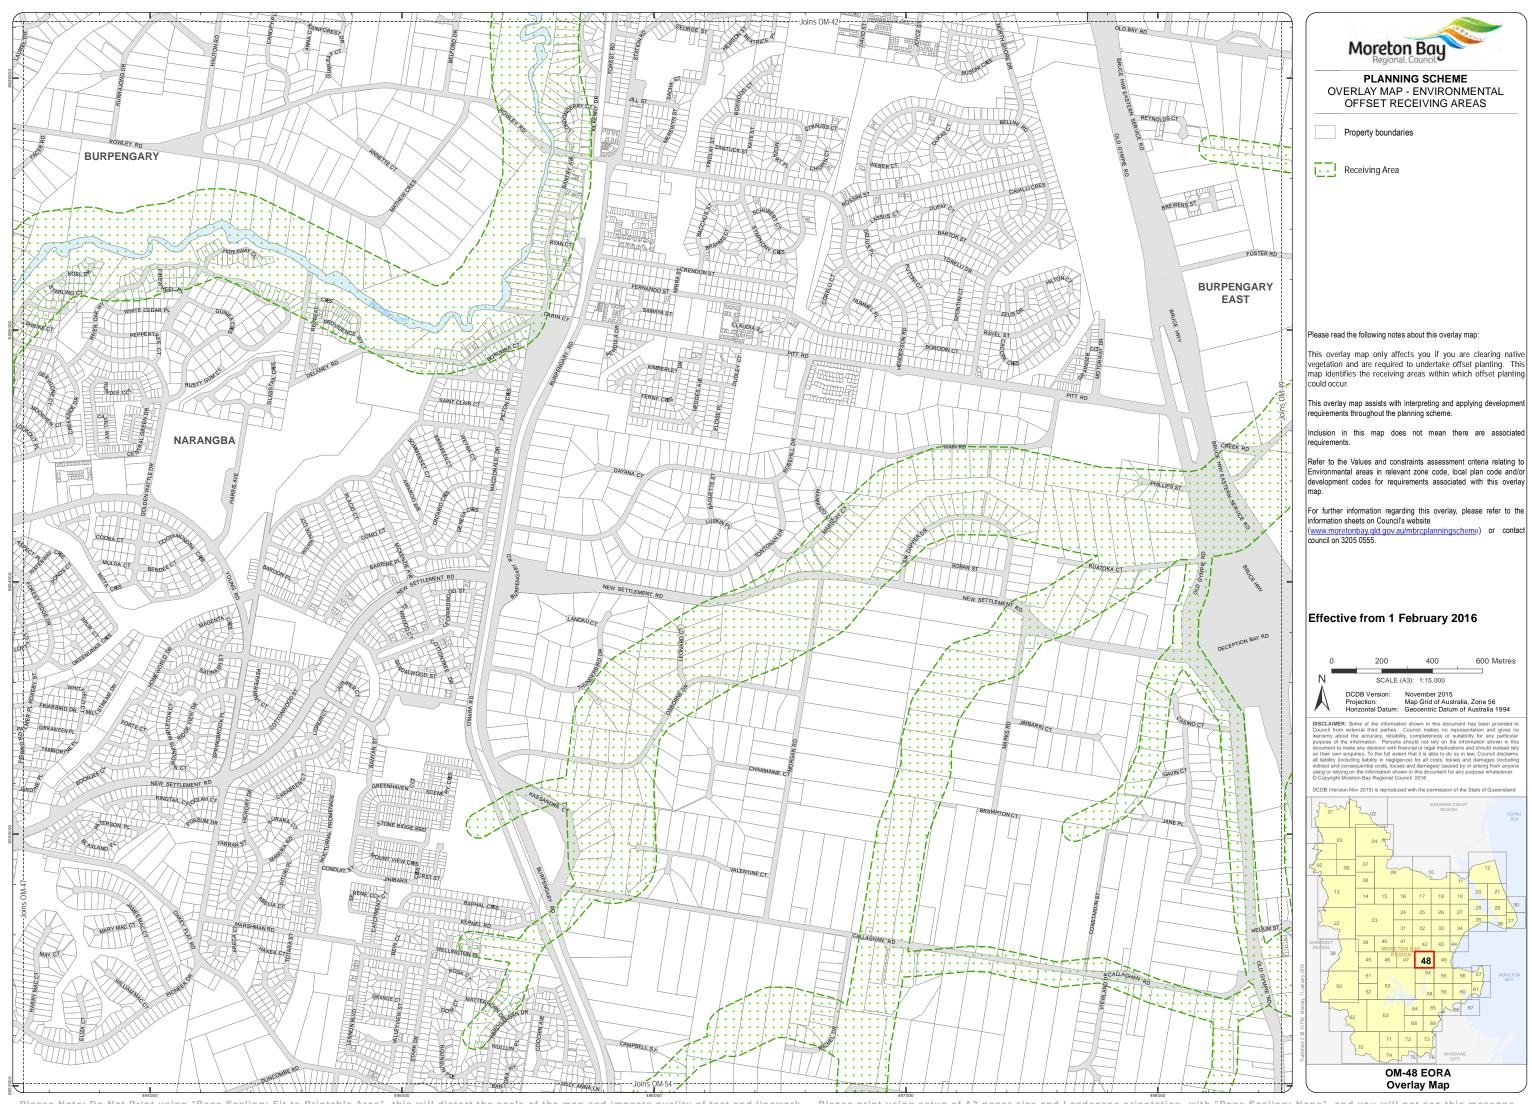

## Please read the following notes about this overlay map:

This overlay map only affects you if you are clearing native vegetation and are required to undertake offset planting. This map identifies the receiving areas within which offset planting

This overlay map assists with interpreting and applying development requirements throughout the planning scheme.

Inclusion in this map does not mean there are associate

Refer to the Values and constraints assessment criteria relating to Environmental areas in relevant zone code, local plan code and/or development codes for requirements associated with this overlay

For further information regarding this overlay, please refer to the information sheets on Council's website

(www.moretonbay.qld.gov.au/mbrcplann council on 3205 0555.

## Effective from 1 February 2016

600 Metres DCDB Version: November 2015
Projection: Map Grid of Australia, Zone 56
Horizontal Datum: Geocentric Datum of Australia 1994