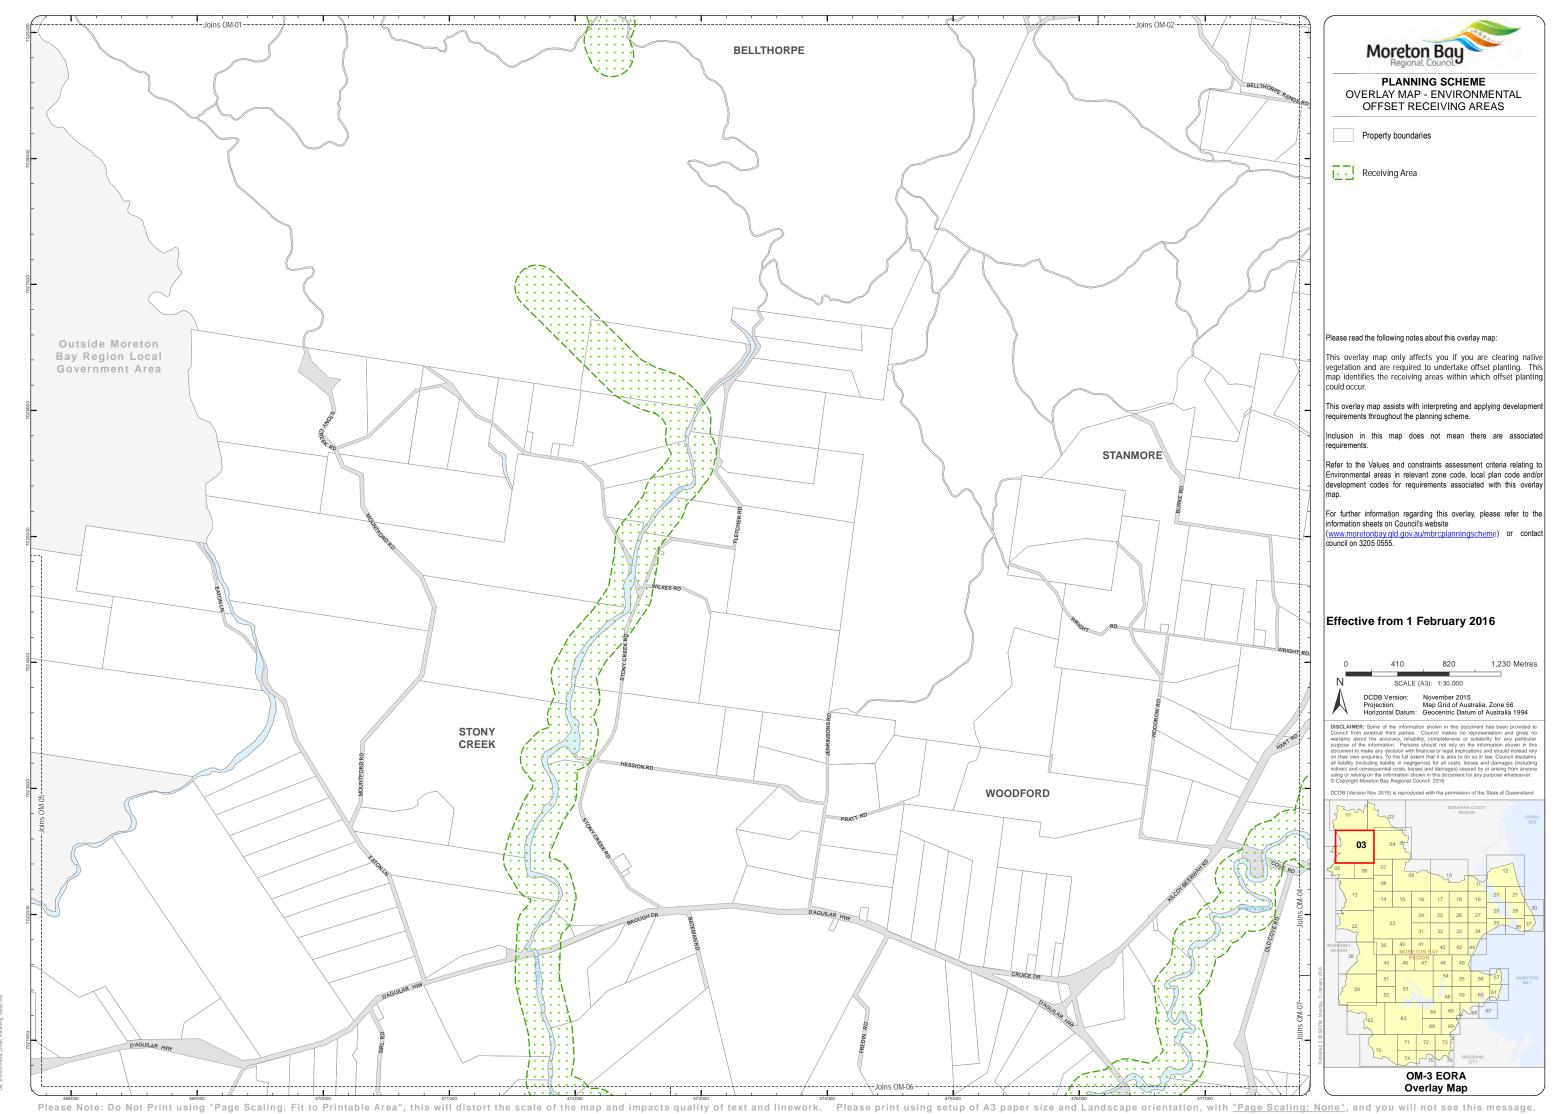

## Please read the following notes about this overlay map:

This overlay map only affects you if you are clearing native vegetation and are required to undertake offset planting. This map identifies the receiving areas within which offset planting

This overlay map assists with interpreting and applying development requirements throughout the planning scheme.

Inclusion in this map does not mean there are associate

Refer to the Values and constraints assessment criteria relating to Environmental areas in relevant zone code, local plan code and/or development codes for requirements associated with this overlay

For further information regarding this overlay, please refer to the information sheets on Council's website

(www.moretonbay.qld.gov.au/mbrcplanning council on 3205 0555.

## Effective from 1 February 2016

Overlay Map

Property boundaries

Receiving Area