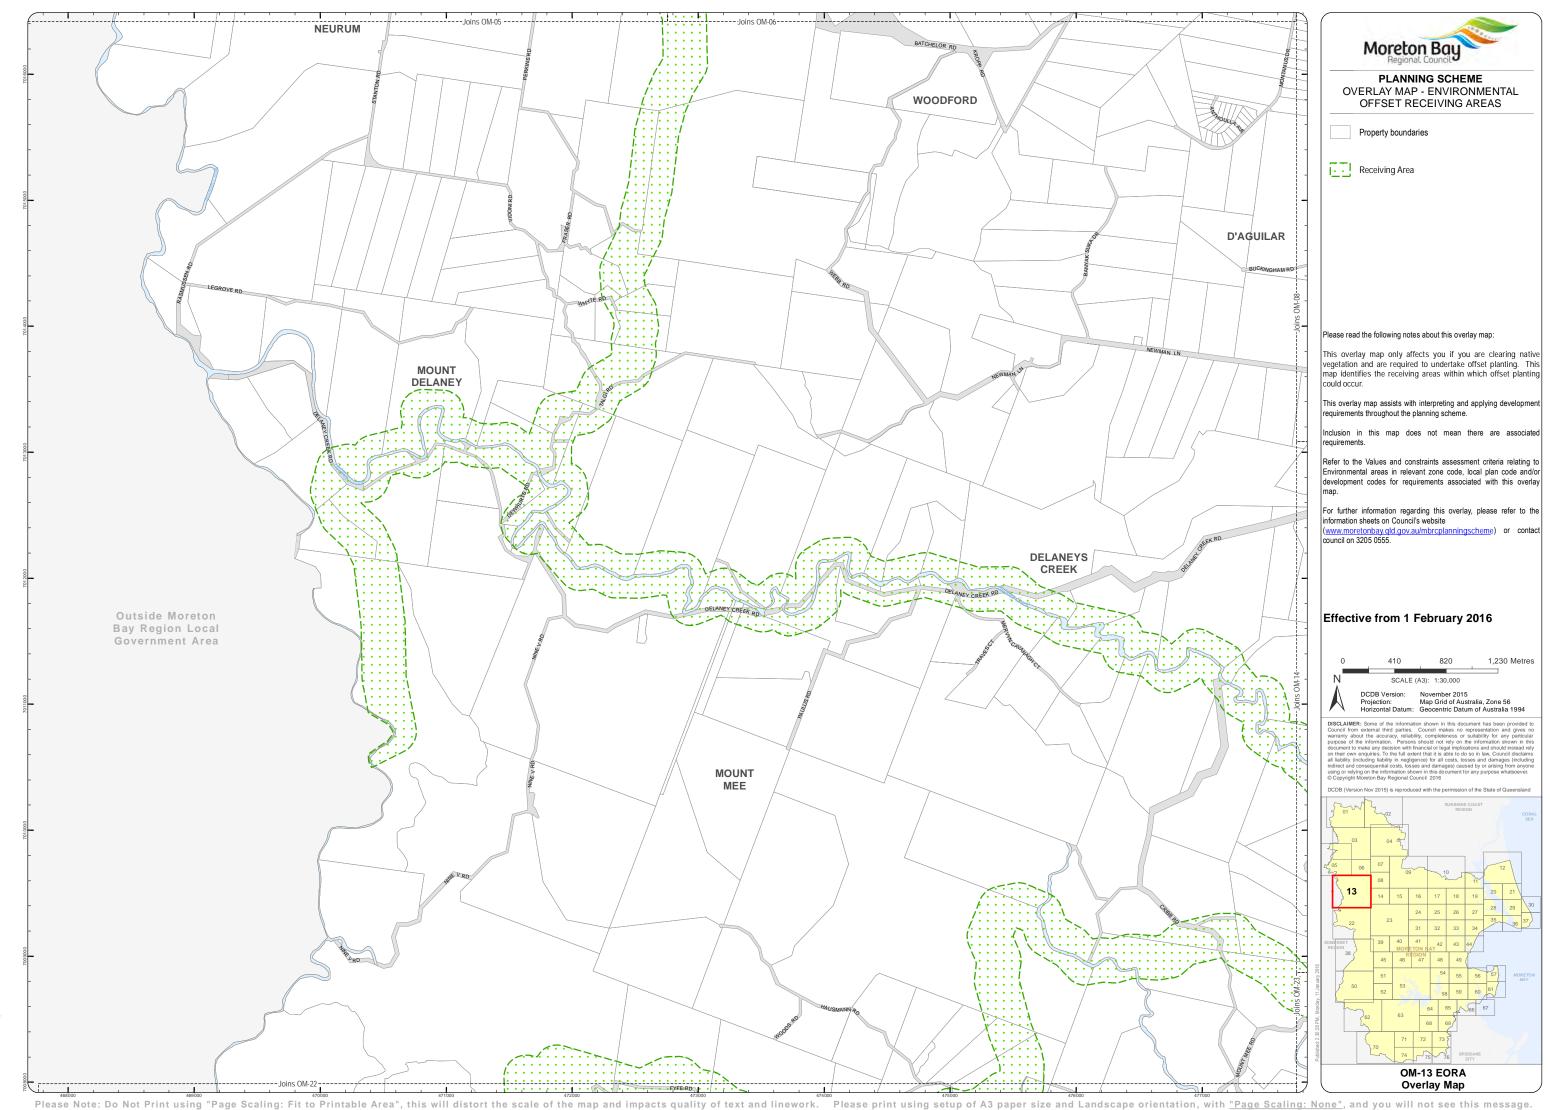

## Please read the following notes about this overlay map:

This overlay map only affects you if you are clearing native vegetation and are required to undertake offset planting. This map identifies the receiving areas within which offset planting

This overlay map assists with interpreting and applying development requirements throughout the planning scheme.

Inclusion in this map does not mean there are associate

Refer to the Values and constraints assessment criteria relating to Environmental areas in relevant zone code, local plan code and/or development codes for requirements associated with this overlay

For further information regarding this overlay, please refer to the information sheets on Council's website

(www.moretonbay.qld.gov.au/mbrcplanning council on 3205 0555.

## Effective from 1 February 2016

Overlay Map

Property boundaries

Receiving Area