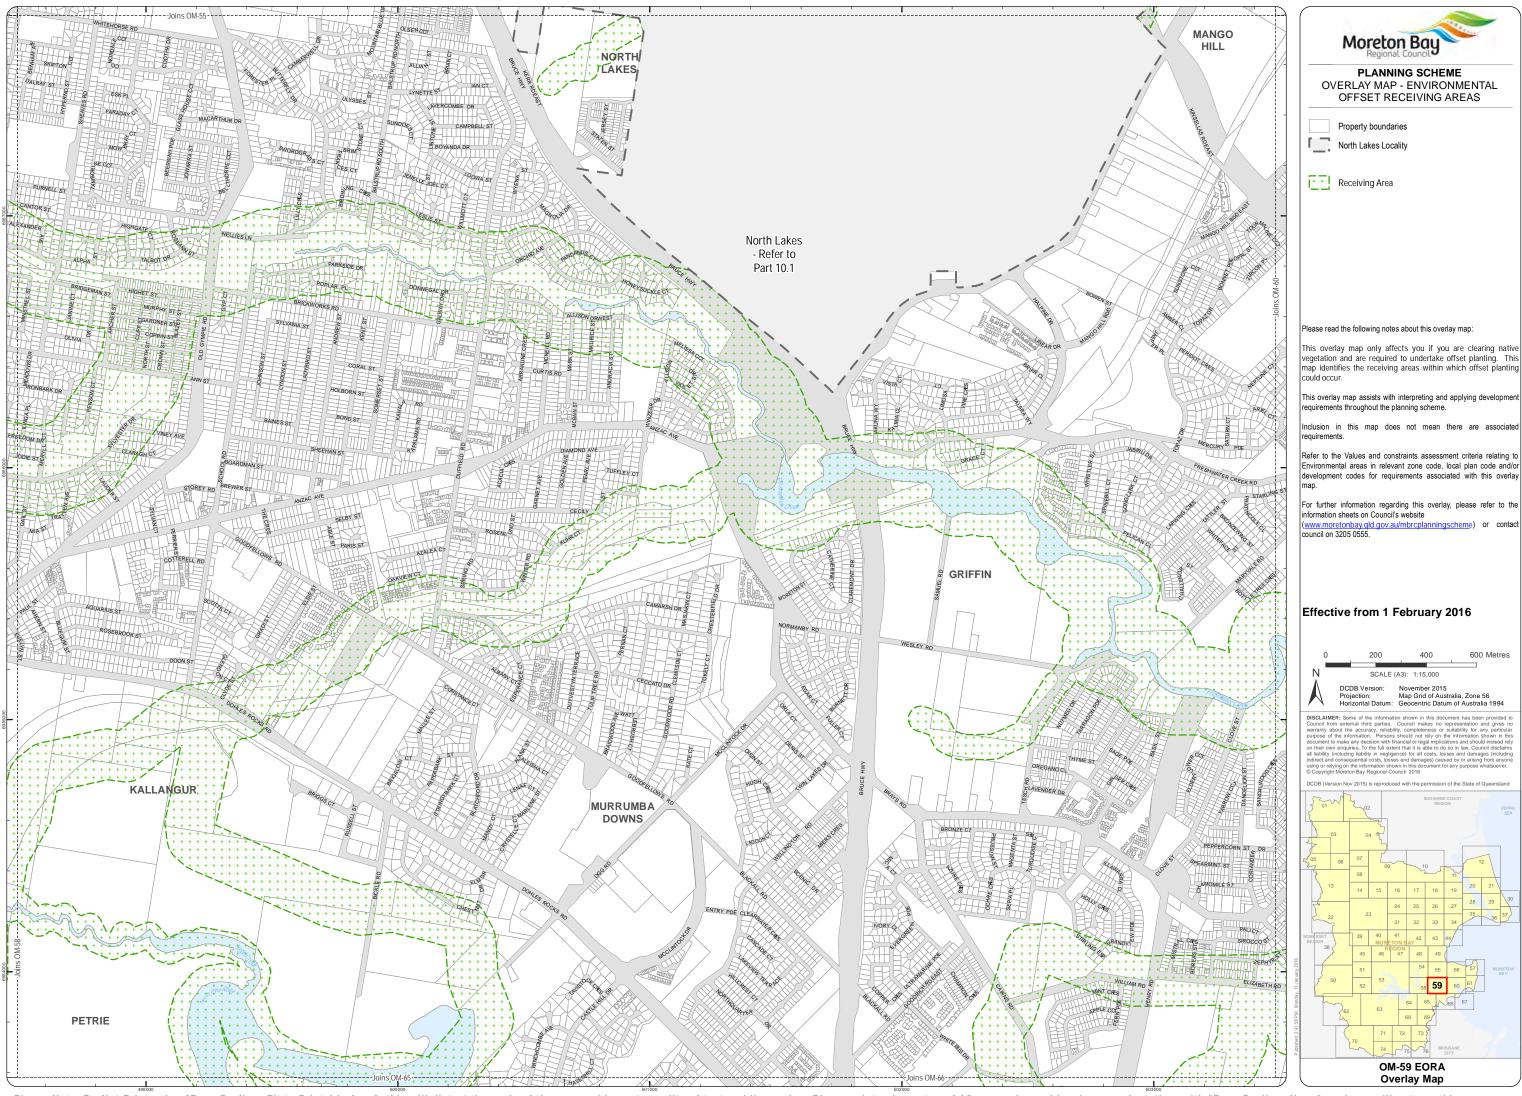

## Please read the following notes about this overlay map:

This overlay map only affects you if you are clearing native vegetation and are required to undertake offset planting. This map identifies the receiving areas within which offset planting

This overlay map assists with interpreting and applying development requirements throughout the planning scheme.

Inclusion in this map does not mean there are associate

Refer to the Values and constraints assessment criteria relating to Environmental areas in relevant zone code, local plan code and/or development codes for requirements associated with this overlay

For further information regarding this overlay, please refer to the information sheets on Council's website

(www.moretonbay.qld.gov.au/mbrcplann council on 3205 0555.

## Effective from 1 February 2016

600 Metres DCDB Version: November 2015
Projection: Map Grid of Australia, Zone 56
Horizontal Datum: Geocentric Datum of Australia 1994