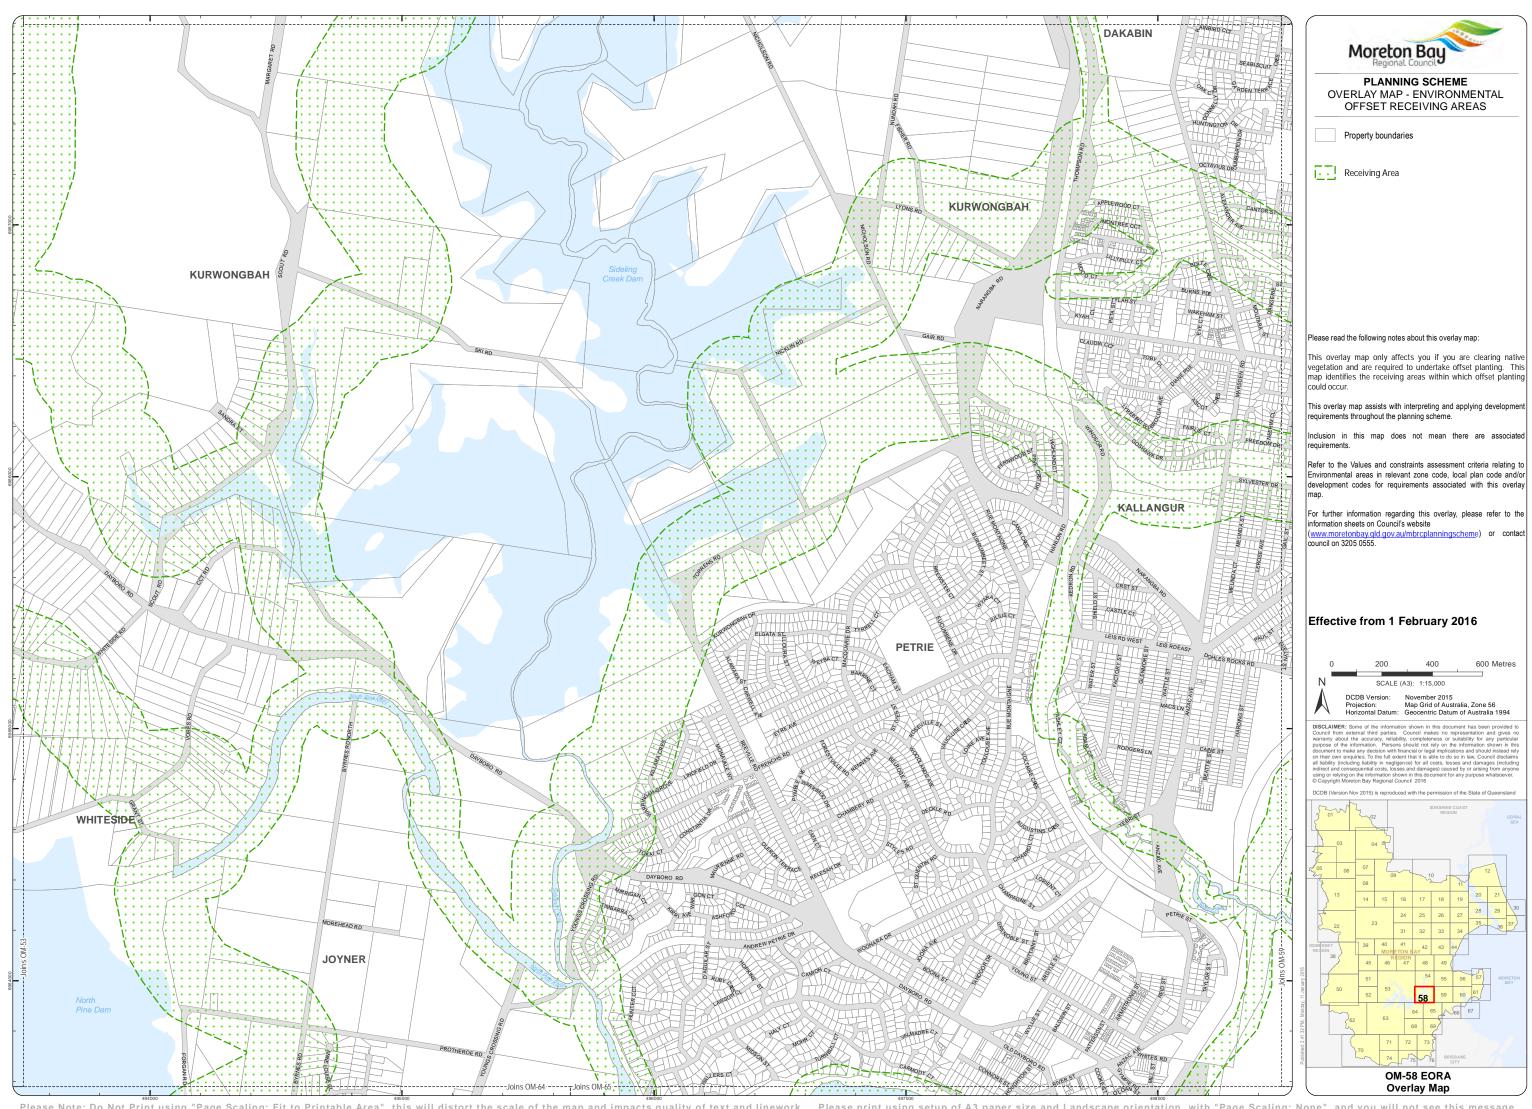

## Please read the following notes about this overlay map:

This overlay map only affects you if you are clearing native vegetation and are required to undertake offset planting. This map identifies the receiving areas within which offset planting

This overlay map assists with interpreting and applying development requirements throughout the planning scheme.

Inclusion in this map does not mean there are associate

Refer to the Values and constraints assessment criteria relating to Environmental areas in relevant zone code, local plan code and/or development codes for requirements associated with this overlay

For further information regarding this overlay, please refer to the information sheets on Council's website

(www.moretonbay.qld.gov.au/mbrcplanning council on 3205 0555.

## Effective from 1 February 2016

Overlay Map

Property boundaries

Receiving Area