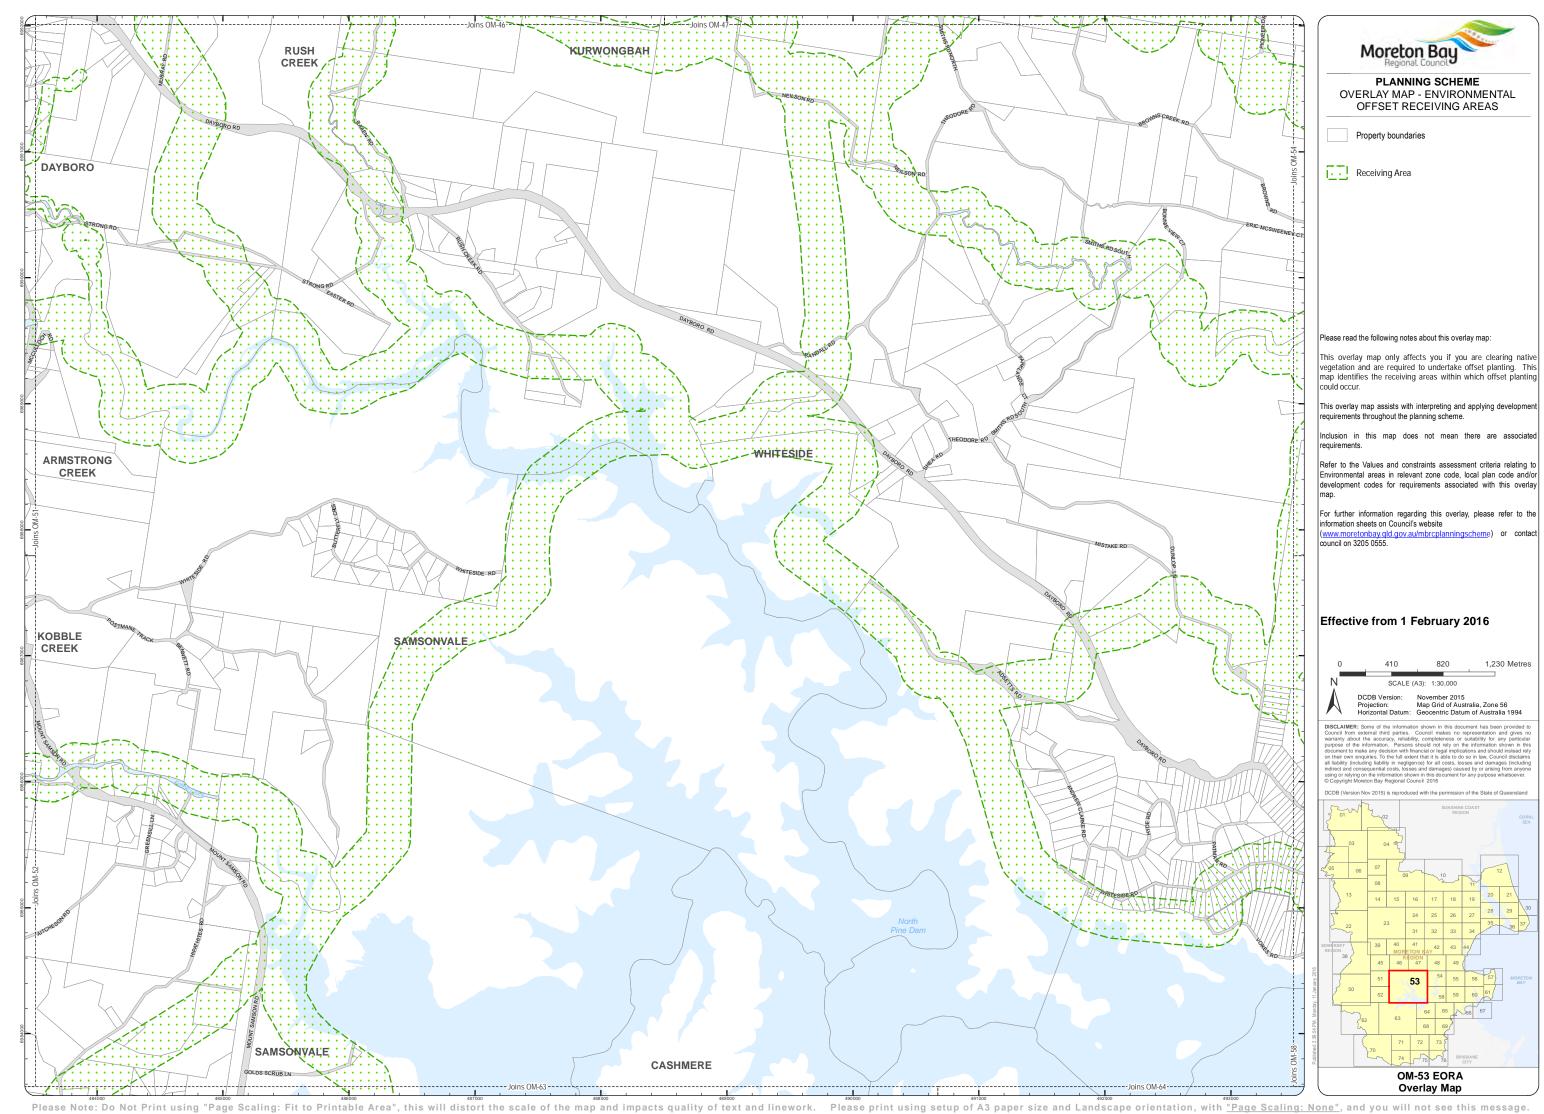

## Please read the following notes about this overlay map:

This overlay map only affects you if you are clearing native vegetation and are required to undertake offset planting. This map identifies the receiving areas within which offset planting

This overlay map assists with interpreting and applying development requirements throughout the planning scheme.

Inclusion in this map does not mean there are associate

Refer to the Values and constraints assessment criteria relating to Environmental areas in relevant zone code, local plan code and/or development codes for requirements associated with this overlay

For further information regarding this overlay, please refer to the information sheets on Council's website

(www.moretonbay.qld.gov.au/mbrcplanning council on 3205 0555.

## Effective from 1 February 2016

Overlay Map

Property boundaries

Receiving Area