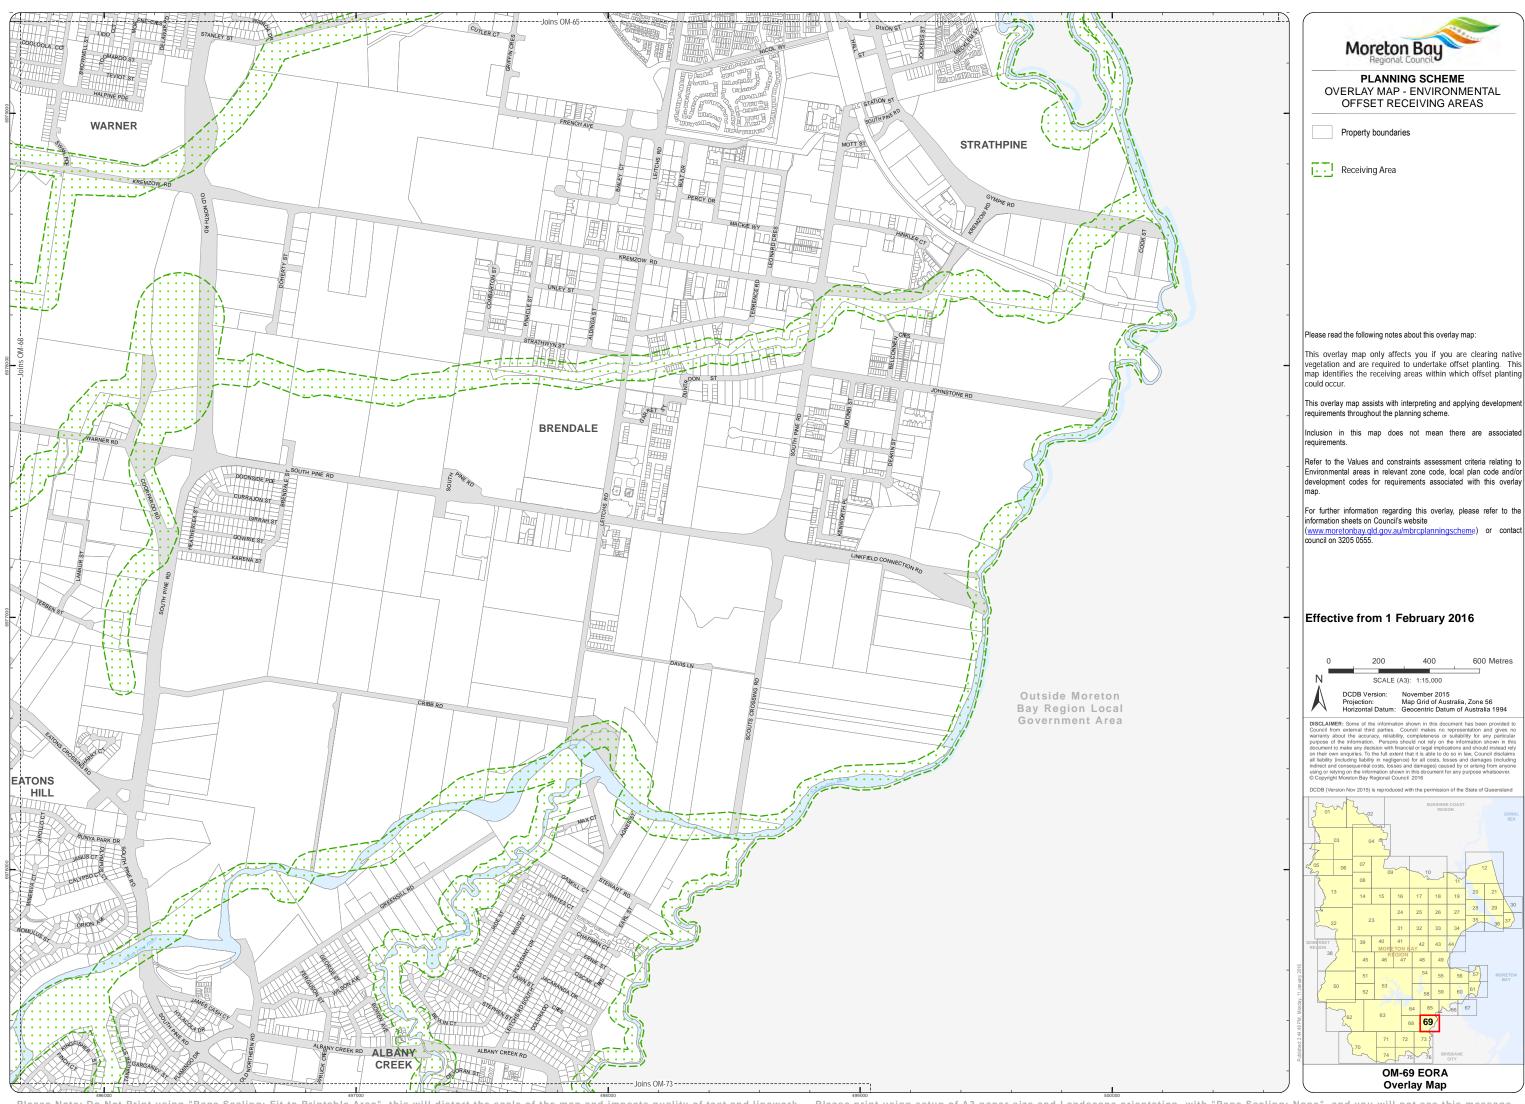

## Please read the following notes about this overlay map:

This overlay map only affects you if you are clearing native vegetation and are required to undertake offset planting. This map identifies the receiving areas within which offset planting

This overlay map assists with interpreting and applying development requirements throughout the planning scheme.

Inclusion in this map does not mean there are associate

Refer to the Values and constraints assessment criteria relating to Environmental areas in relevant zone code, local plan code and/or development codes for requirements associated with this overlay

For further information regarding this overlay, please refer to the information sheets on Council's website

(www.moretonbay.qld.gov.au/mbrcplann council on 3205 0555.

## Effective from 1 February 2016

600 Metres DCDB Version: November 2015
Projection: Map Grid of Australia, Zone 56
Horizontal Datum: Geocentric Datum of Australia 1994