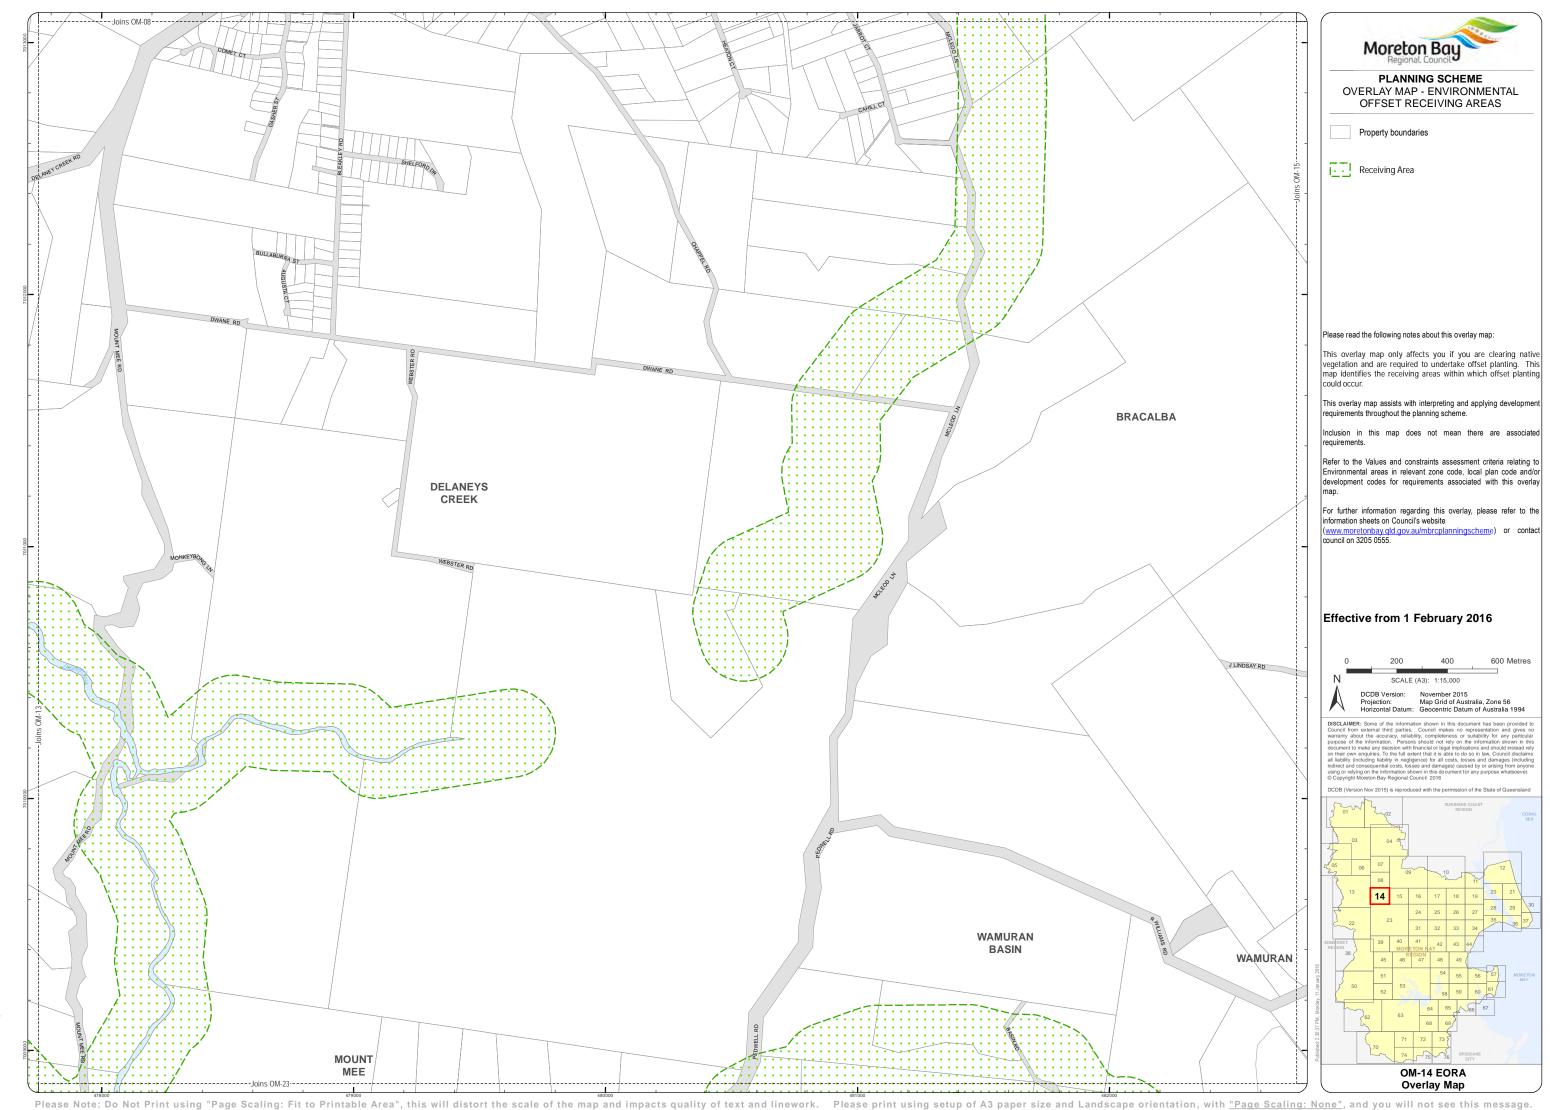

## Please read the following notes about this overlay map:

This overlay map only affects you if you are clearing native vegetation and are required to undertake offset planting. This map identifies the receiving areas within which offset planting

This overlay map assists with interpreting and applying development requirements throughout the planning scheme.

Inclusion in this map does not mean there are associate

Refer to the Values and constraints assessment criteria relating to Environmental areas in relevant zone code, local plan code and/or development codes for requirements associated with this overlay

For further information regarding this overlay, please refer to the information sheets on Council's website

(www.moretonbay.qld.gov.au/mbrcplann council on 3205 0555.

## Effective from 1 February 2016

600 Metres DCDB Version: November 2015
Projection: Map Grid of Australia, Zone 56
Horizontal Datum: Geocentric Datum of Australia 1994