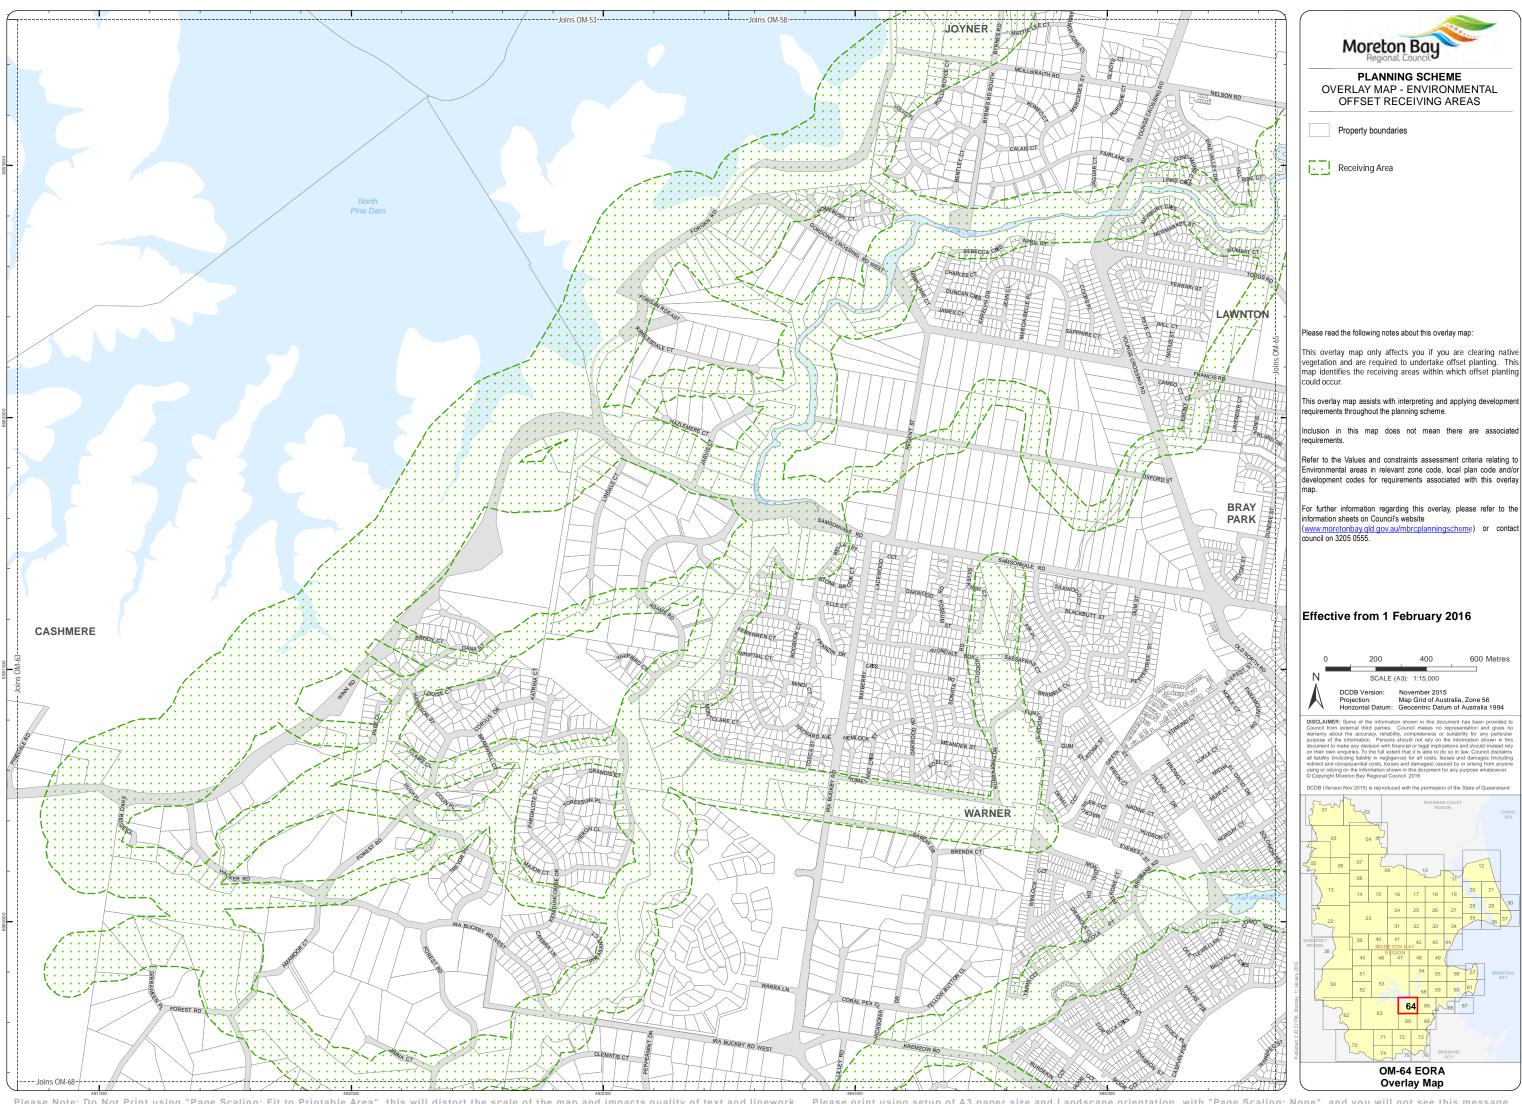

## Please read the following notes about this overlay map:

This overlay map only affects you if you are clearing native vegetation and are required to undertake offset planting. This map identifies the receiving areas within which offset planting

This overlay map assists with interpreting and applying development requirements throughout the planning scheme.

Inclusion in this map does not mean there are associate

Refer to the Values and constraints assessment criteria relating to Environmental areas in relevant zone code, local plan code and/or development codes for requirements associated with this overlay

For further information regarding this overlay, please refer to the information sheets on Council's website

(www.moretonbay.qld.gov.au/mbrcplanning council on 3205 0555.

## Effective from 1 February 2016

Overlay Map

Property boundaries

Receiving Area