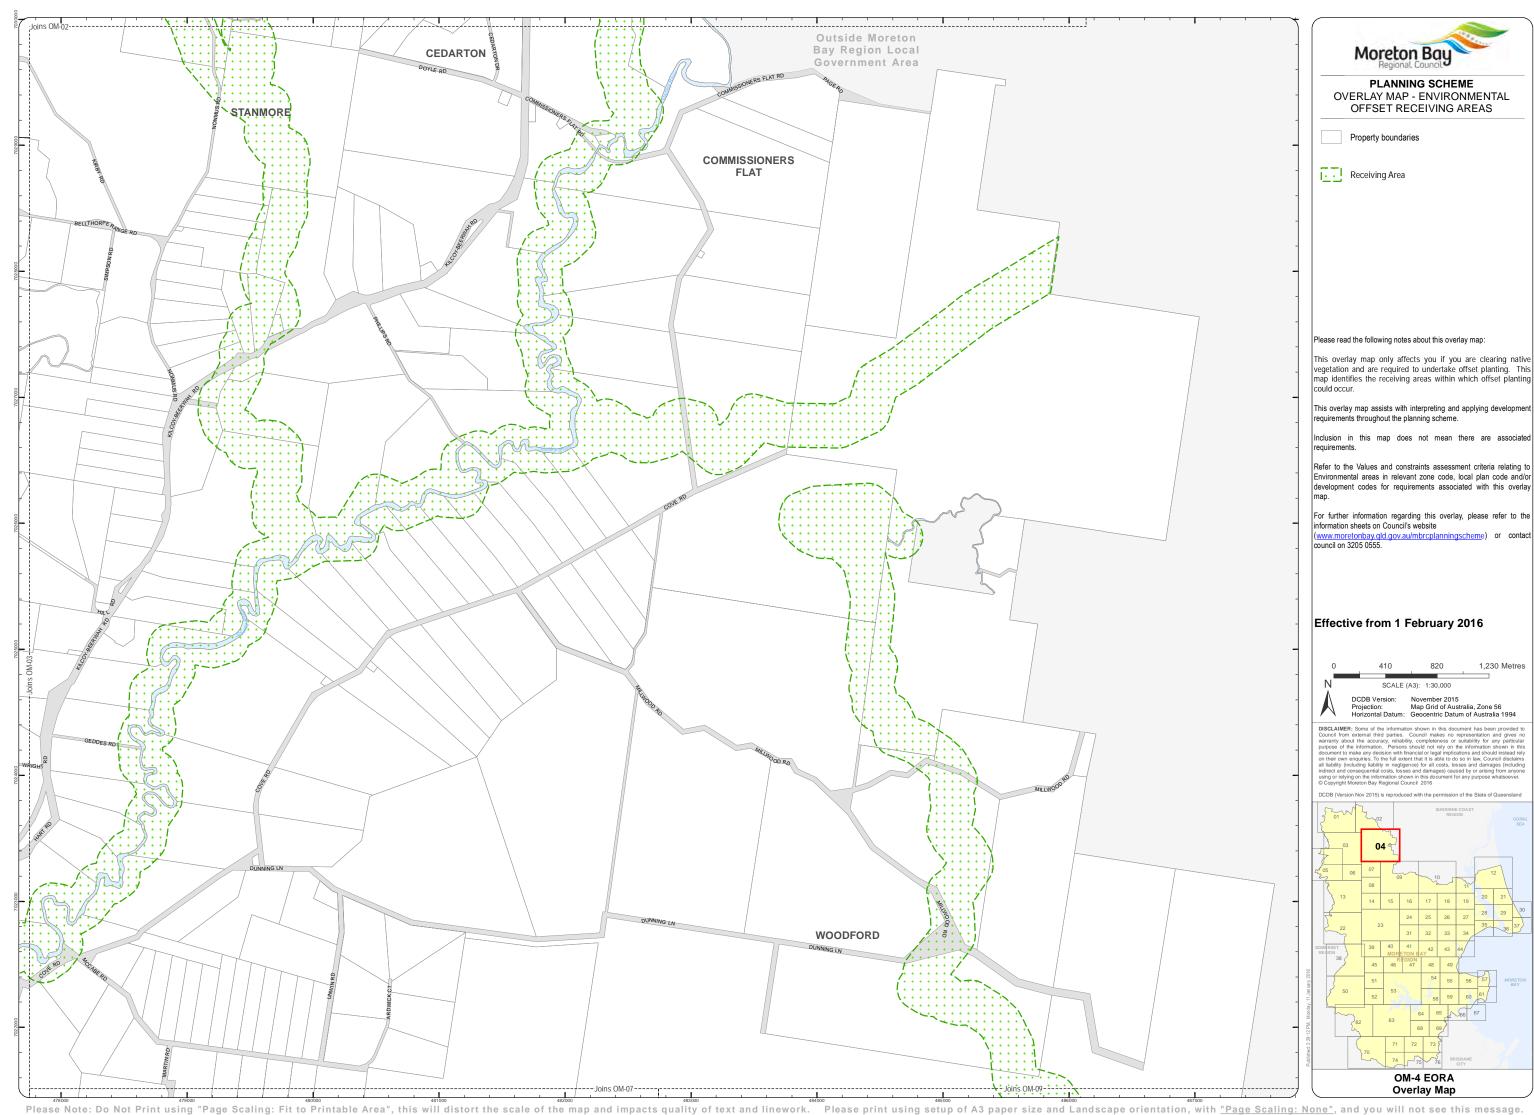

## Please read the following notes about this overlay map:

This overlay map only affects you if you are clearing native vegetation and are required to undertake offset planting. This map identifies the receiving areas within which offset planting

This overlay map assists with interpreting and applying development requirements throughout the planning scheme.

Inclusion in this map does not mean there are associate

Refer to the Values and constraints assessment criteria relating to Environmental areas in relevant zone code, local plan code and/or development codes for requirements associated with this overlay

For further information regarding this overlay, please refer to the information sheets on Council's website

(www.moretonbay.qld.gov.au/mbrcplann council on 3205 0555.

## Effective from 1 February 2016

600 Metres DCDB Version: November 2015
Projection: Map Grid of Australia, Zone 56
Horizontal Datum: Geocentric Datum of Australia 1994