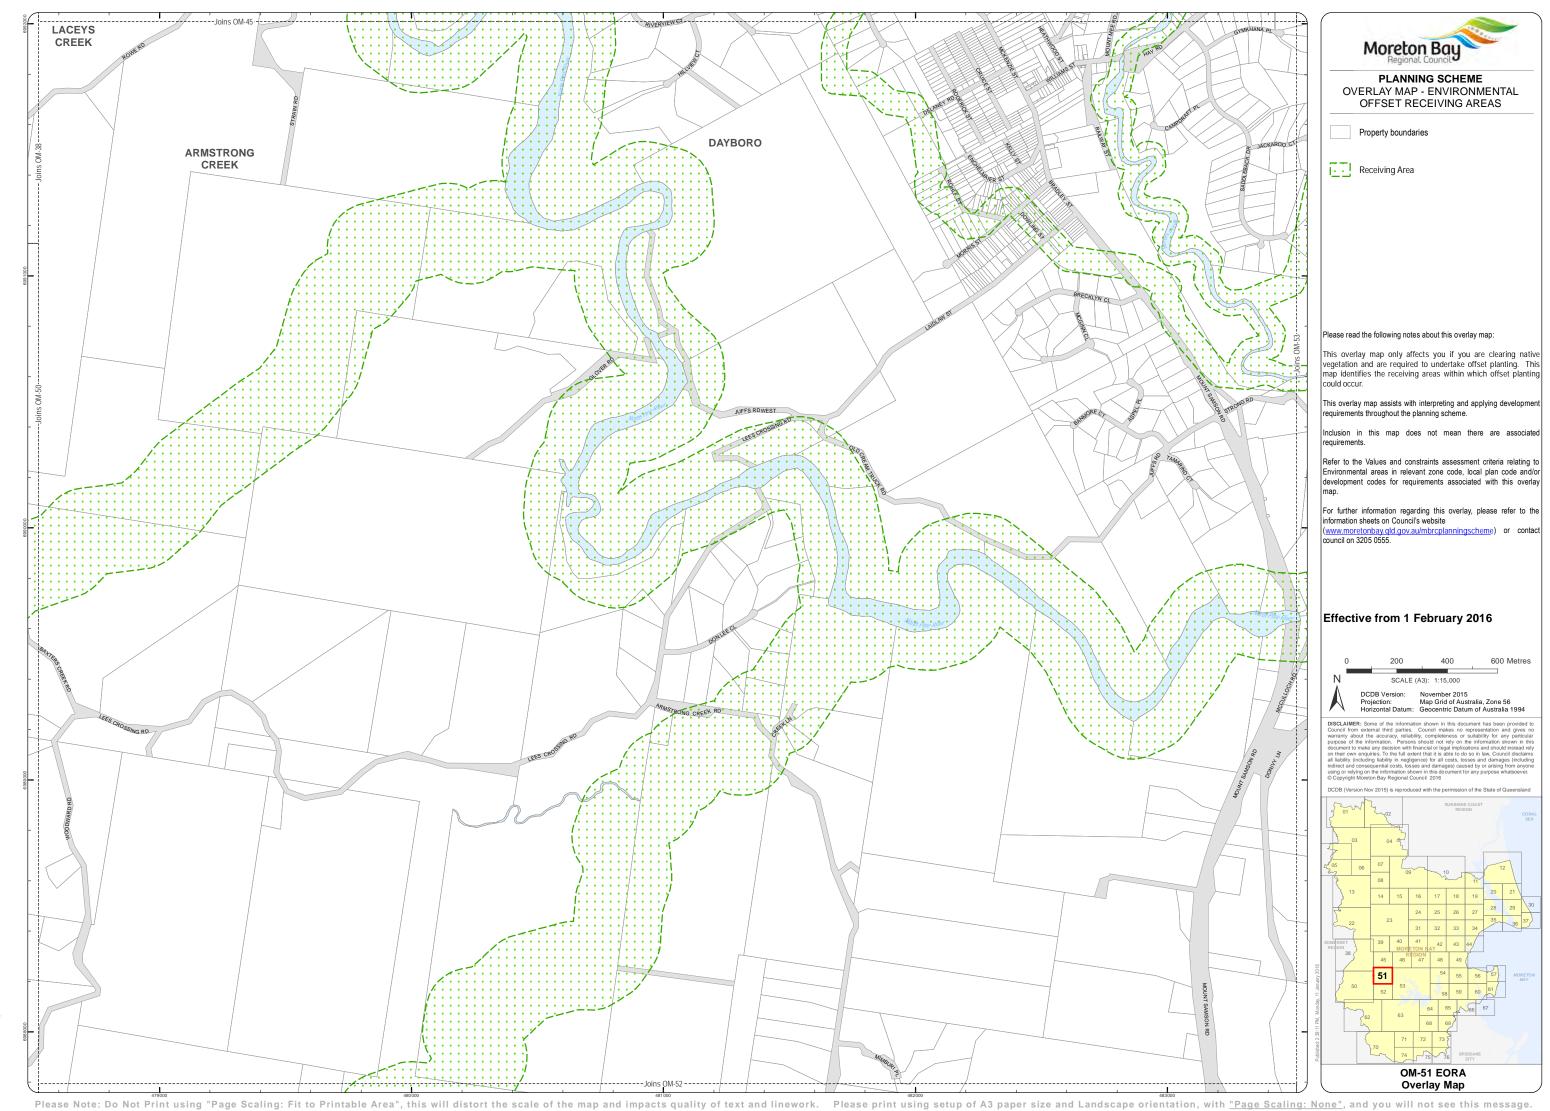

## Please read the following notes about this overlay map:

This overlay map only affects you if you are clearing native vegetation and are required to undertake offset planting. This map identifies the receiving areas within which offset planting

This overlay map assists with interpreting and applying development requirements throughout the planning scheme.

Inclusion in this map does not mean there are associate

Refer to the Values and constraints assessment criteria relating to Environmental areas in relevant zone code, local plan code and/or development codes for requirements associated with this overlay

For further information regarding this overlay, please refer to the information sheets on Council's website

(www.moretonbay.qld.gov.au/mbrcplanning council on 3205 0555.

## Effective from 1 February 2016

Overlay Map

Property boundaries

Receiving Area