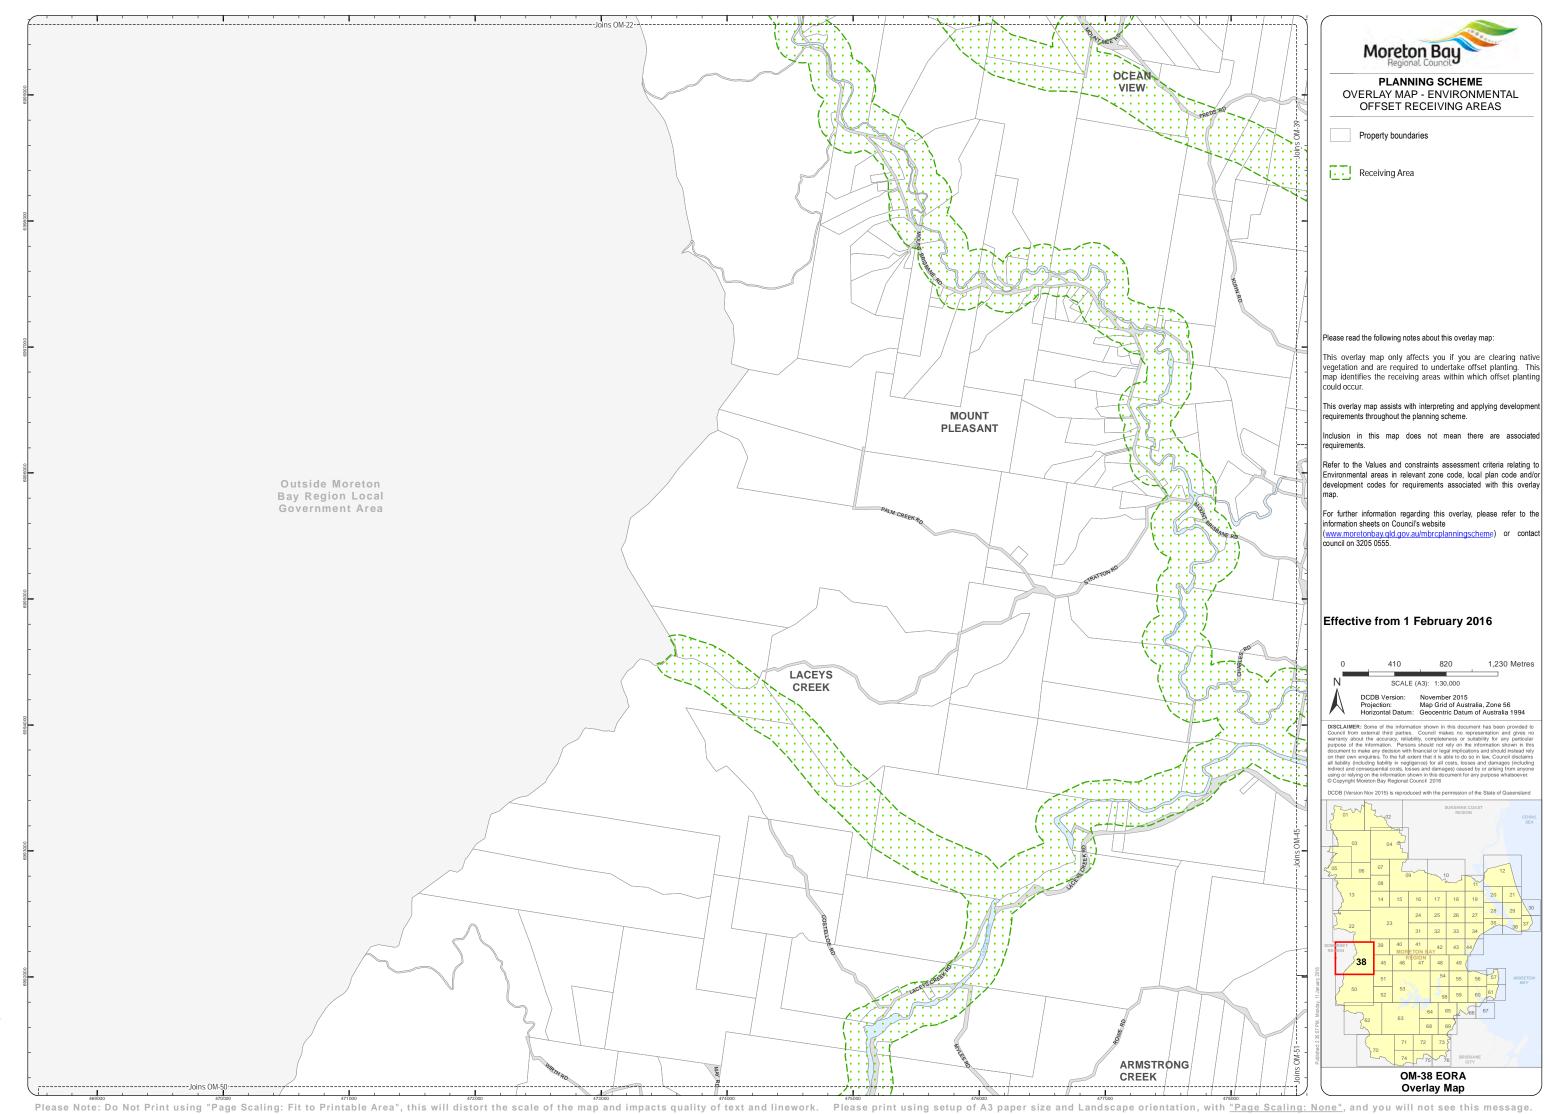

## Please read the following notes about this overlay map:

This overlay map only affects you if you are clearing native vegetation and are required to undertake offset planting. This map identifies the receiving areas within which offset planting

This overlay map assists with interpreting and applying development requirements throughout the planning scheme.

Inclusion in this map does not mean there are associate

Refer to the Values and constraints assessment criteria relating to Environmental areas in relevant zone code, local plan code and/or development codes for requirements associated with this overlay

For further information regarding this overlay, please refer to the information sheets on Council's website

(www.moretonbay.qld.gov.au/mbrcplann council on 3205 0555.

## Effective from 1 February 2016

600 Metres DCDB Version: November 2015
Projection: Map Grid of Australia, Zone 56
Horizontal Datum: Geocentric Datum of Australia 1994