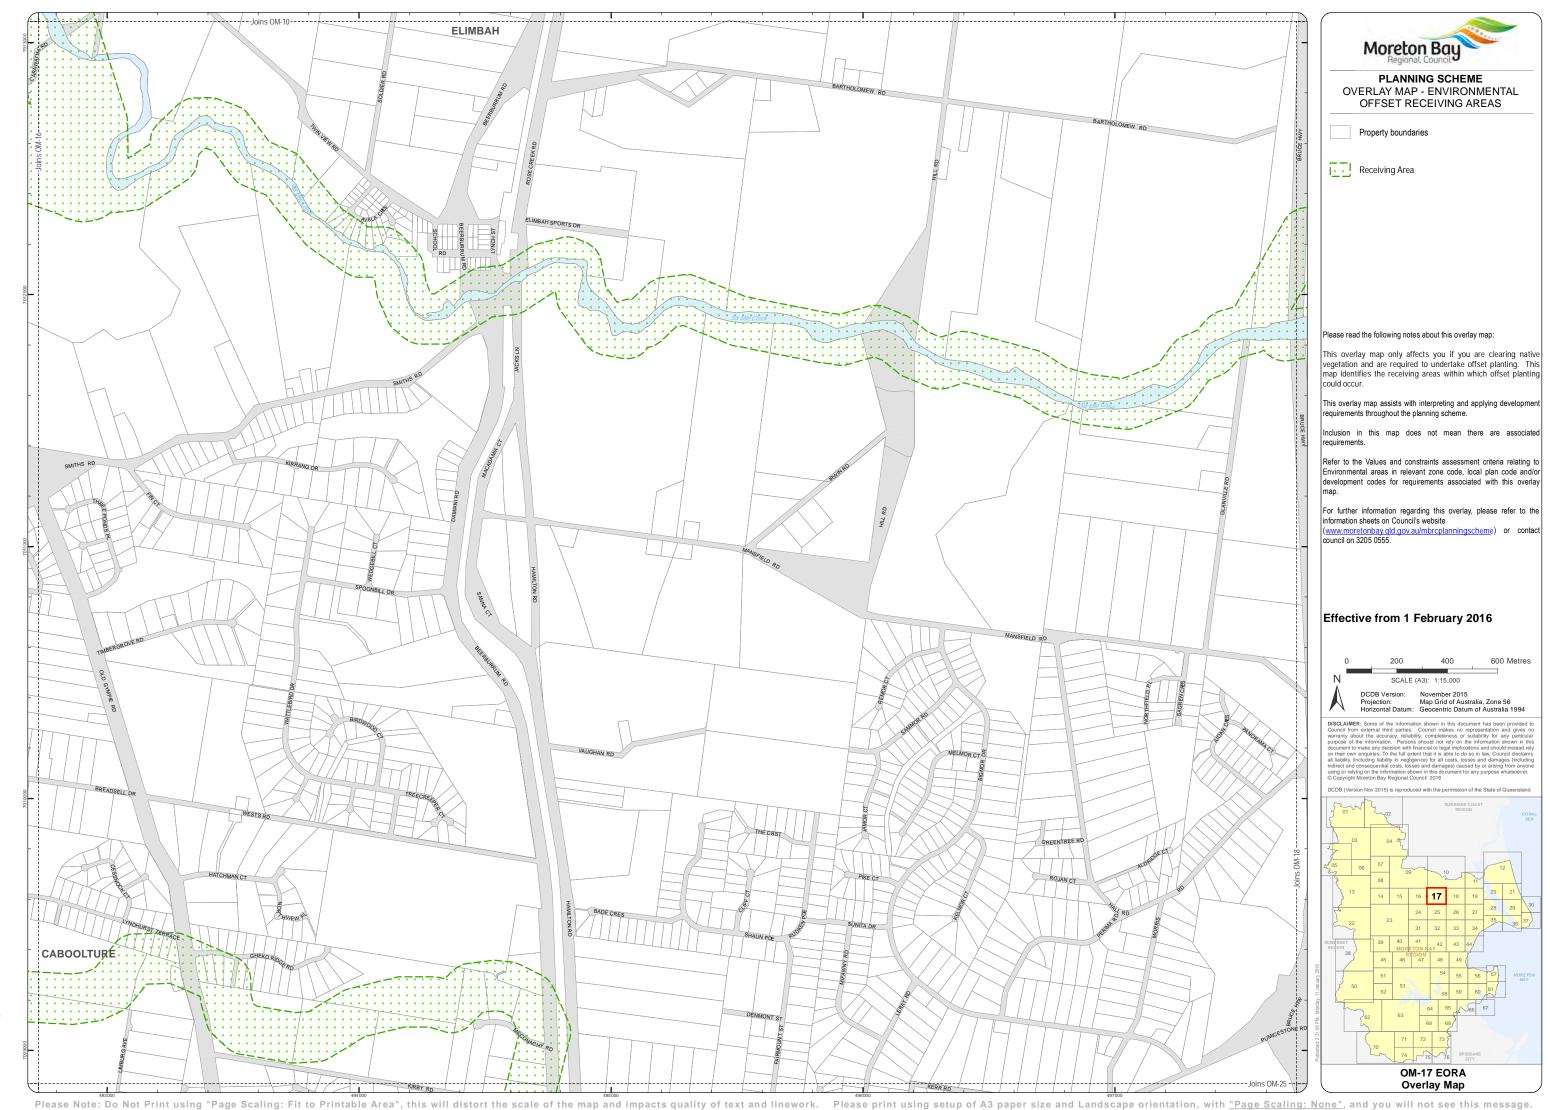

## Please read the following notes about this overlay map:

This overlay map only affects you if you are clearing native vegetation and are required to undertake offset planting. This map identifies the receiving areas within which offset planting

This overlay map assists with interpreting and applying development requirements throughout the planning scheme.

Inclusion in this map does not mean there are associate

Refer to the Values and constraints assessment criteria relating to Environmental areas in relevant zone code, local plan code and/or development codes for requirements associated with this overlay

For further information regarding this overlay, please refer to the information sheets on Council's website

(www.moretonbay.qld.gov.au/mbrcplanning council on 3205 0555.

## Effective from 1 February 2016

Overlay Map

Property boundaries

Receiving Area