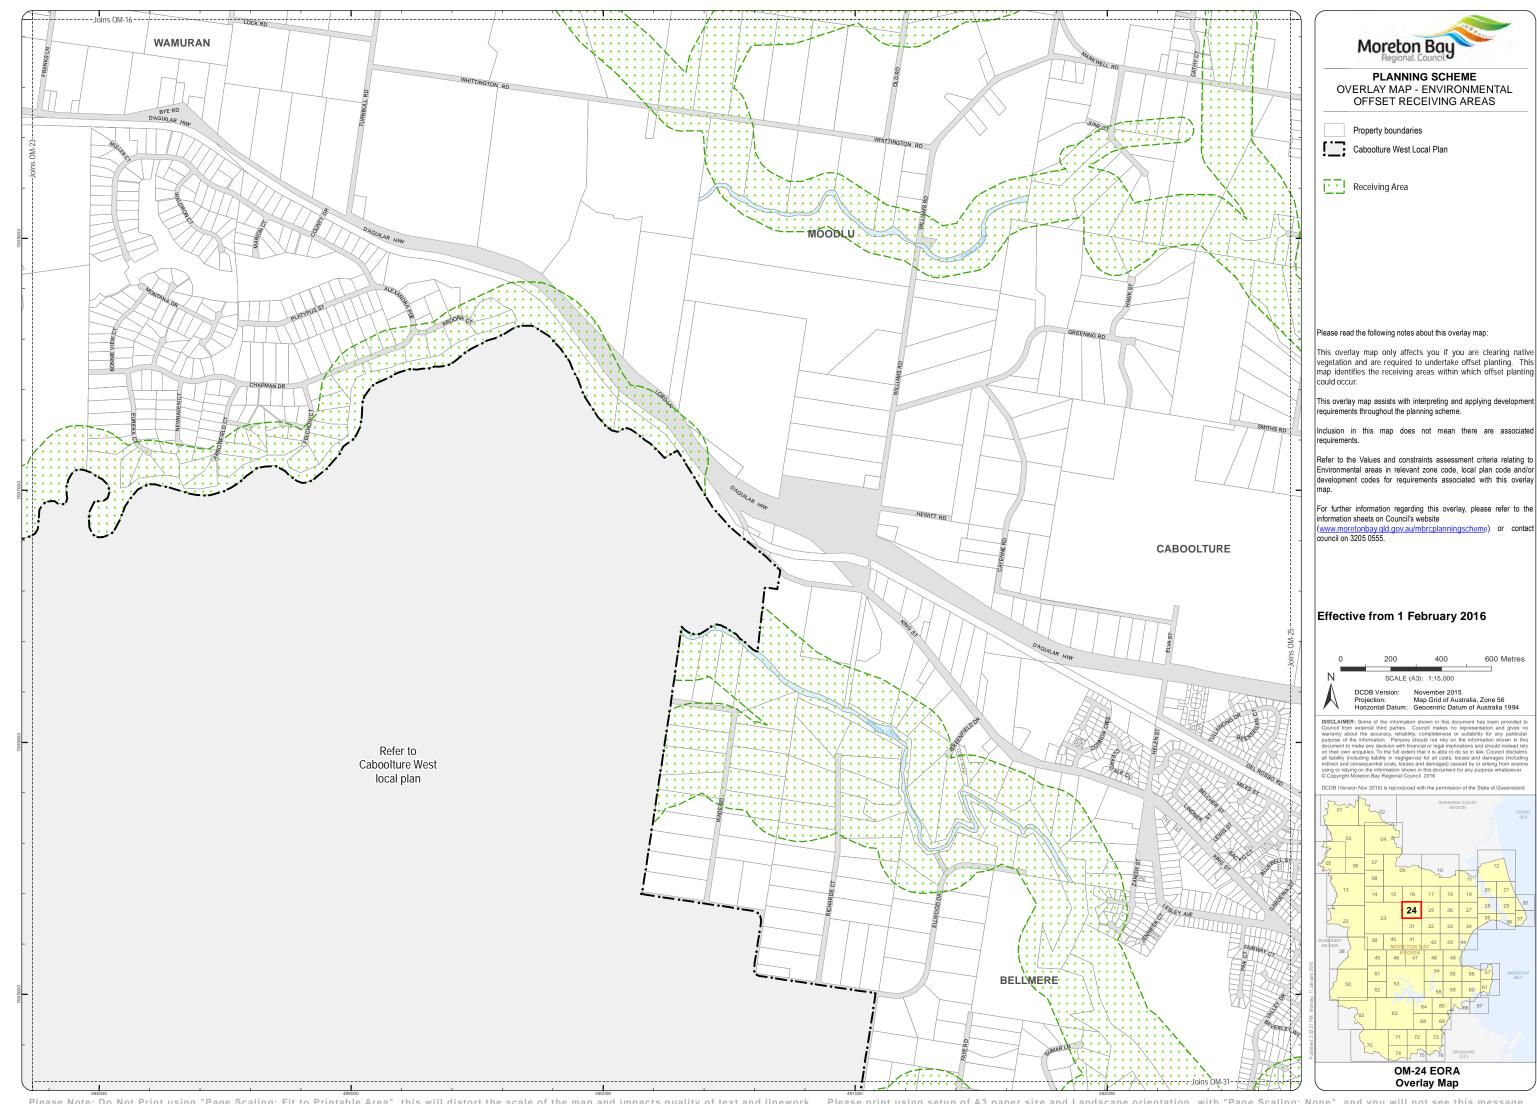

## Please read the following notes about this overlay map:

This overlay map only affects you if you are clearing native vegetation and are required to undertake offset planting. This map identifies the receiving areas within which offset planting

This overlay map assists with interpreting and applying development requirements throughout the planning scheme.

Inclusion in this map does not mean there are associate

Refer to the Values and constraints assessment criteria relating to Environmental areas in relevant zone code, local plan code and/or development codes for requirements associated with this overlay

For further information regarding this overlay, please refer to the information sheets on Council's website

(www.moretonbay.qld.gov.au/mbrcplann council on 3205 0555.

## Effective from 1 February 2016

600 Metres DCDB Version: November 2015
Projection: Map Grid of Australia, Zone 56
Horizontal Datum: Geocentric Datum of Australia 1994