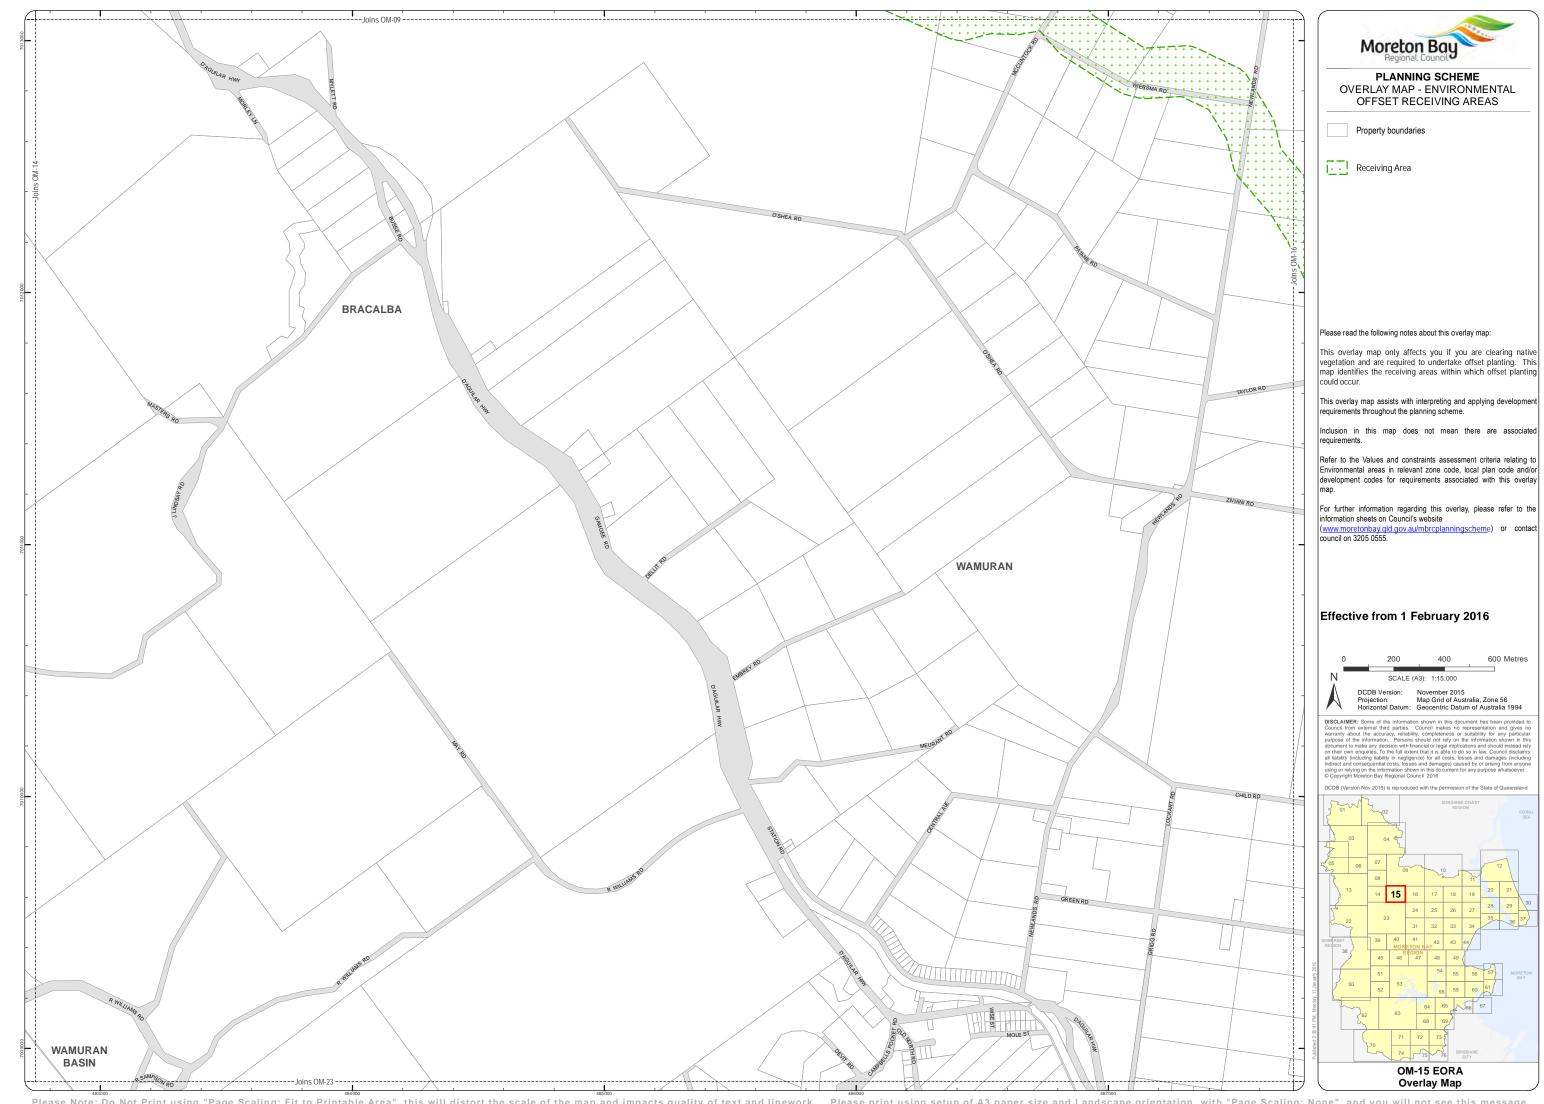

## Please read the following notes about this overlay map:

This overlay map only affects you if you are clearing native vegetation and are required to undertake offset planting. This map identifies the receiving areas within which offset planting

This overlay map assists with interpreting and applying development requirements throughout the planning scheme.

Inclusion in this map does not mean there are associate

Refer to the Values and constraints assessment criteria relating to Environmental areas in relevant zone code, local plan code and/or development codes for requirements associated with this overlay

For further information regarding this overlay, please refer to the information sheets on Council's website

(www.moretonbay.qld.gov.au/mbrcplanning council on 3205 0555.

## Effective from 1 February 2016

Overlay Map

Property boundaries

Receiving Area