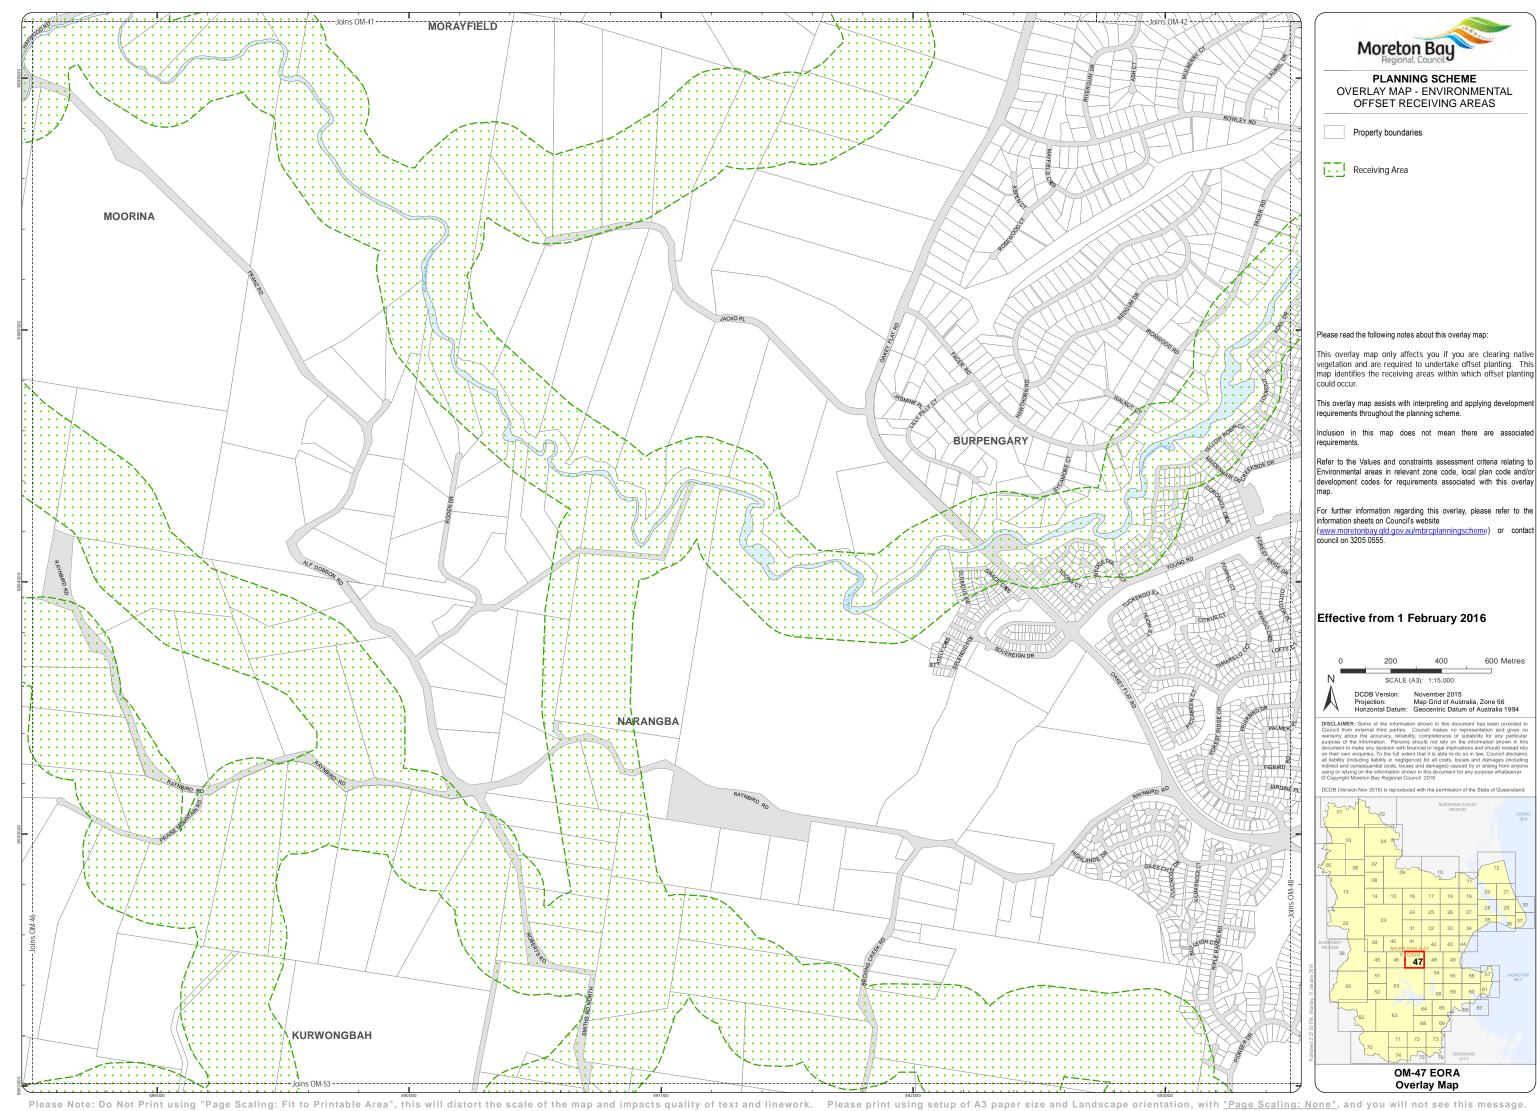

## Please read the following notes about this overlay map:

This overlay map only affects you if you are clearing native vegetation and are required to undertake offset planting. This map identifies the receiving areas within which offset planting

This overlay map assists with interpreting and applying development requirements throughout the planning scheme.

Inclusion in this map does not mean there are associate

Refer to the Values and constraints assessment criteria relating to Environmental areas in relevant zone code, local plan code and/or development codes for requirements associated with this overlay

For further information regarding this overlay, please refer to the information sheets on Council's website

(www.moretonbay.qld.gov.au/mbrcplanning council on 3205 0555.

## Effective from 1 February 2016

Overlay Map

Property boundaries

Receiving Area