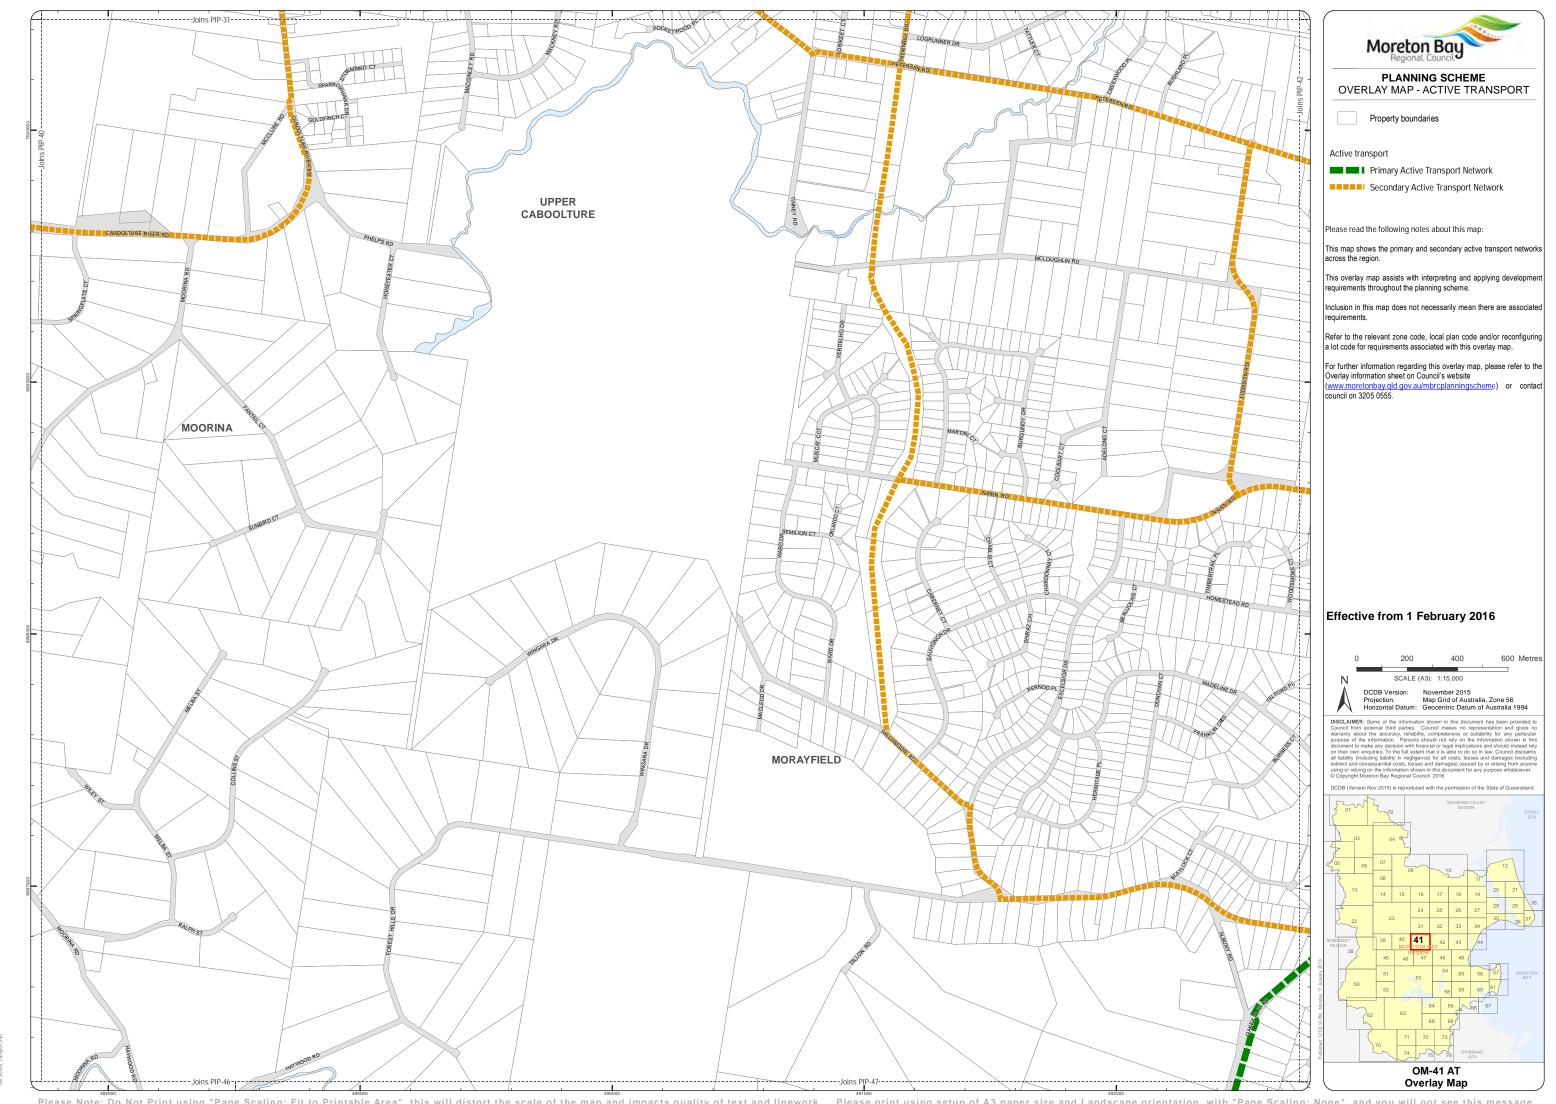

## PLANNING SCHEME OVERLAY MAP - ACTIVE TRANSPORT

Property boundaries

Active transport

Primary Active Transport Network Secondary Active Transport Network

Please read the following notes about this map:

This map shows the primary and secondary active transport networks

requirements throughout the planning scheme.

Inclusion in this map does not necessarily mean there are associated

Refer to the relevant zone code, local plan code and/or reconfiguring a lot code for requirements associated with this overlay map.

For further information regarding this overlay map, please refer to the Overlay information sheet on Council's website (<a href="www.moretonbay.qld.gov.au/mbrcplanningscheme">www.moretonbay.qld.gov.au/mbrcplanningscheme</a>) or contact council on 3205 0555.

## Effective from 1 February 2016

600 Metres

Overlay Map