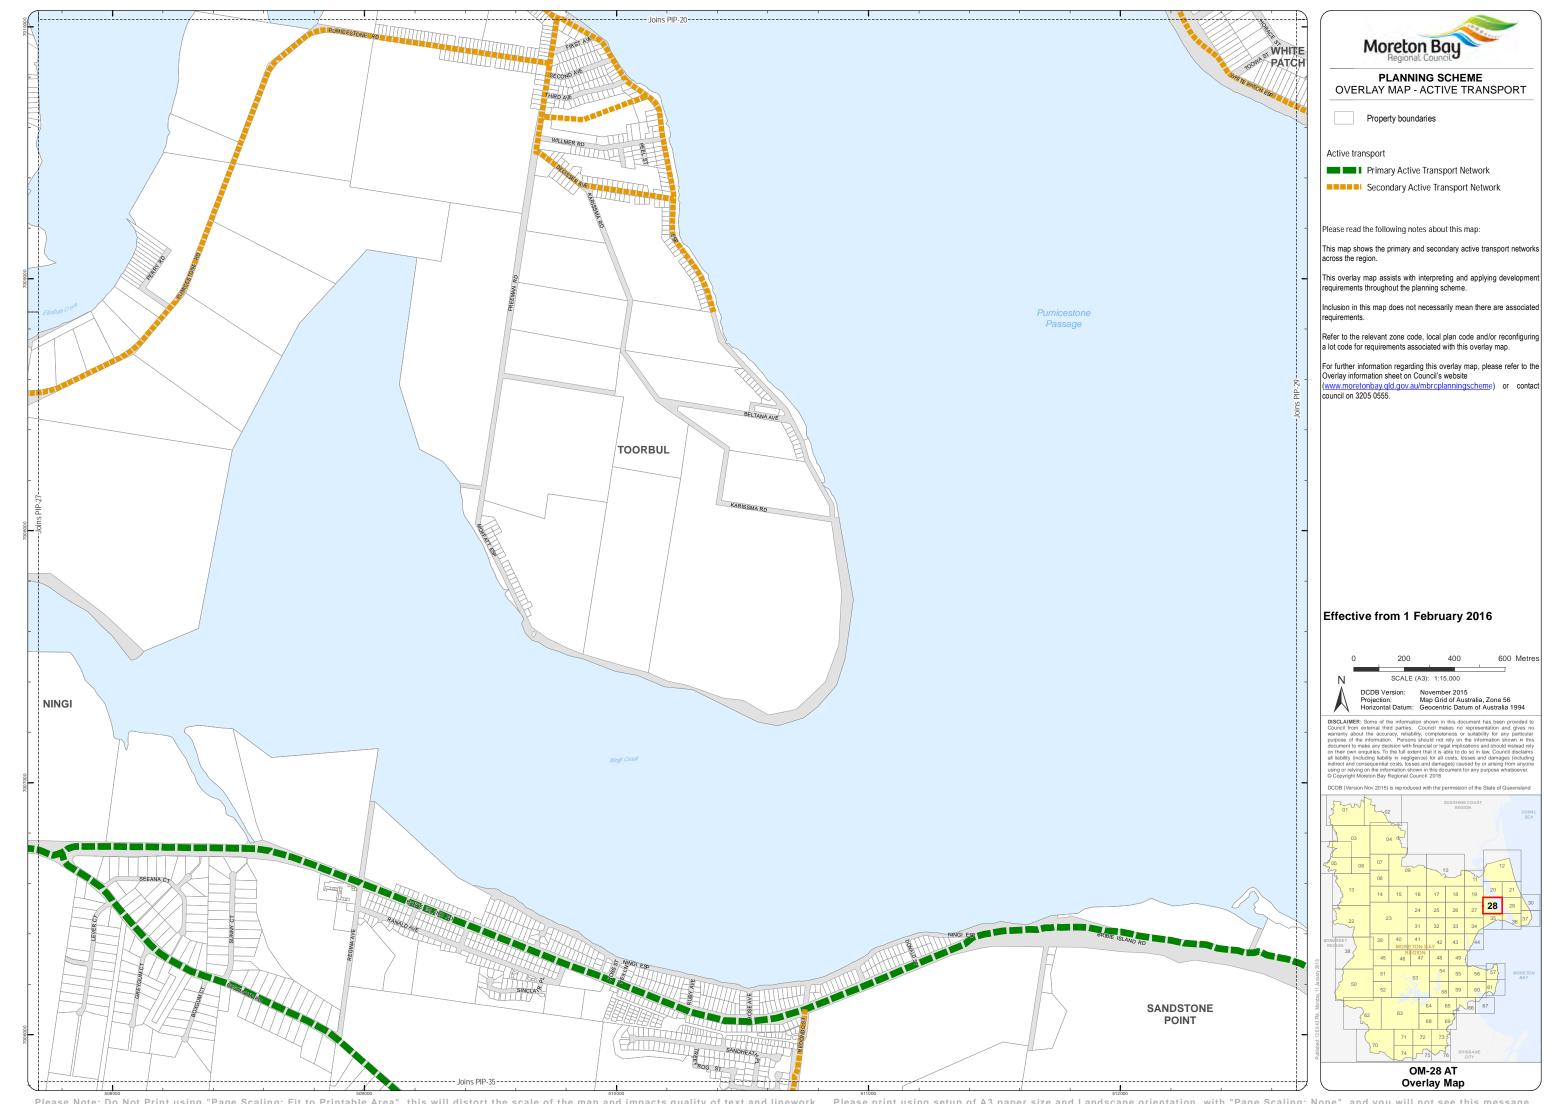

## PLANNING SCHEME OVERLAY MAP - ACTIVE TRANSPORT

Property boundaries

Active transport

Primary Active Transport Network Secondary Active Transport Network

Please read the following notes about this map:

This map shows the primary and secondary active transport networks

requirements throughout the planning scheme.

Inclusion in this map does not necessarily mean there are associated

Refer to the relevant zone code, local plan code and/or reconfiguring a lot code for requirements associated with this overlay map.

For further information regarding this overlay map, please refer to the Overlay information sheet on Council's website (<a href="www.moretonbay.qld.gov.au/mbrcplanningscheme">www.moretonbay.qld.gov.au/mbrcplanningscheme</a>) or contact council on 3205 0555.

## Effective from 1 February 2016

600 Metres

Overlay Map