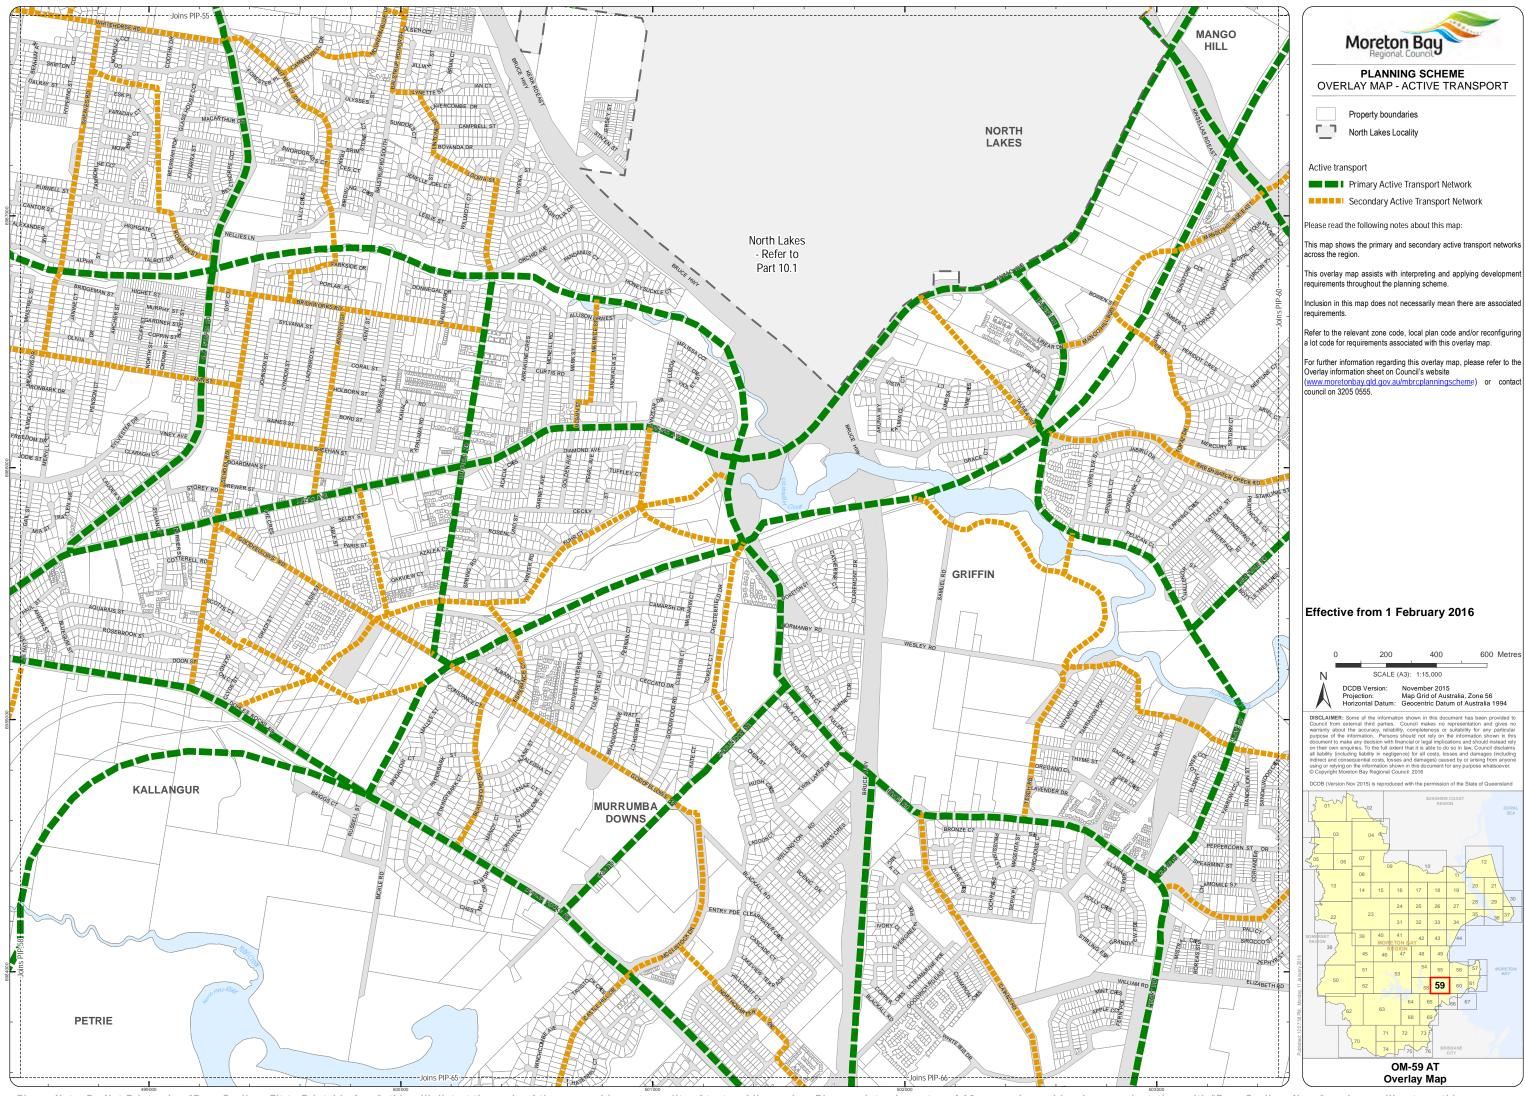

## PLANNING SCHEME OVERLAY MAP - ACTIVE TRANSPORT

Property boundaries

Active transport

Primary Active Transport Network Secondary Active Transport Network

Please read the following notes about this map:

This map shows the primary and secondary active transport networks

requirements throughout the planning scheme.

Inclusion in this map does not necessarily mean there are associated

Refer to the relevant zone code, local plan code and/or reconfiguring a lot code for requirements associated with this overlay map.

For further information regarding this overlay map, please refer to the Overlay information sheet on Council's website (<a href="www.moretonbay.qld.gov.au/mbrcplanningscheme">www.moretonbay.qld.gov.au/mbrcplanningscheme</a>) or contact council on 3205 0555.

## Effective from 1 February 2016

600 Metres

Overlay Map