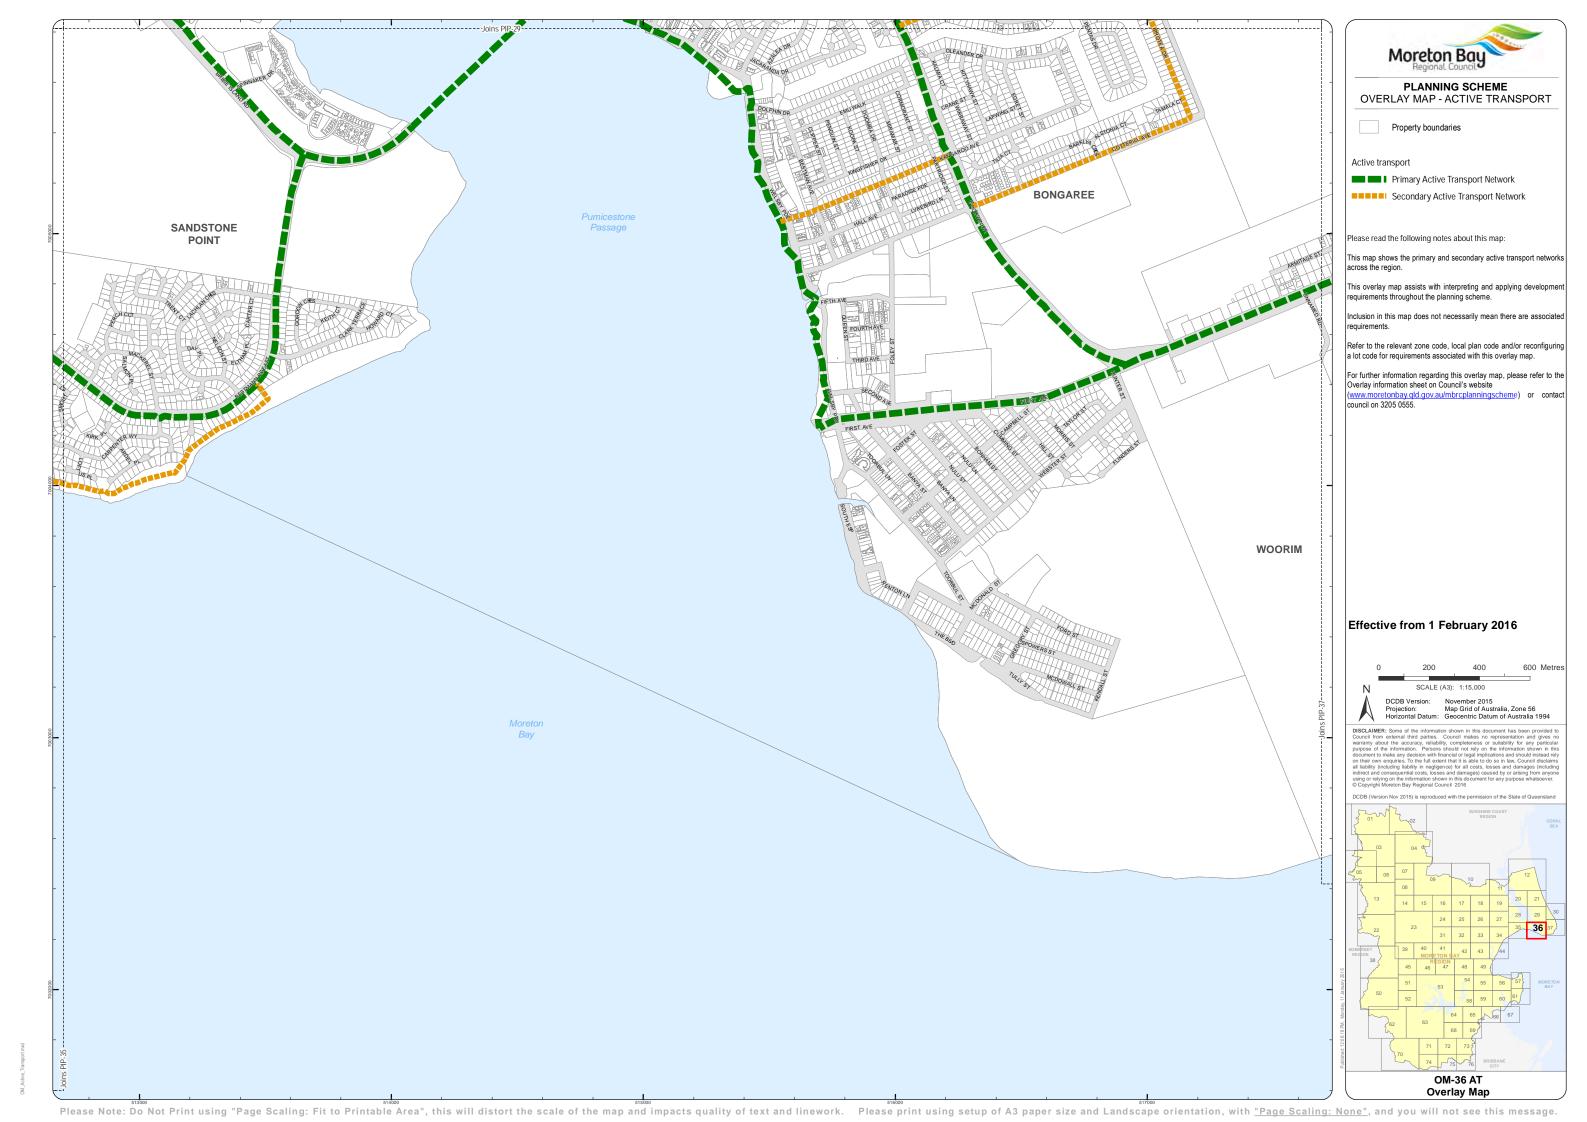

## PLANNING SCHEME OVERLAY MAP - ACTIVE TRANSPORT

Property boundaries

Active transport

Primary Active Transport Network Secondary Active Transport Network

Please read the following notes about this map:

This map shows the primary and secondary active transport networks

requirements throughout the planning scheme.

Inclusion in this map does not necessarily mean there are associated

Refer to the relevant zone code, local plan code and/or reconfiguring a lot code for requirements associated with this overlay map.

For further information regarding this overlay map, please refer to the Overlay information sheet on Council's website (<a href="www.moretonbay.qld.gov.au/mbrcplanningscheme">www.moretonbay.qld.gov.au/mbrcplanningscheme</a>) or contact council on 3205 0555.

## Effective from 1 February 2016

600 Metres

Overlay Map