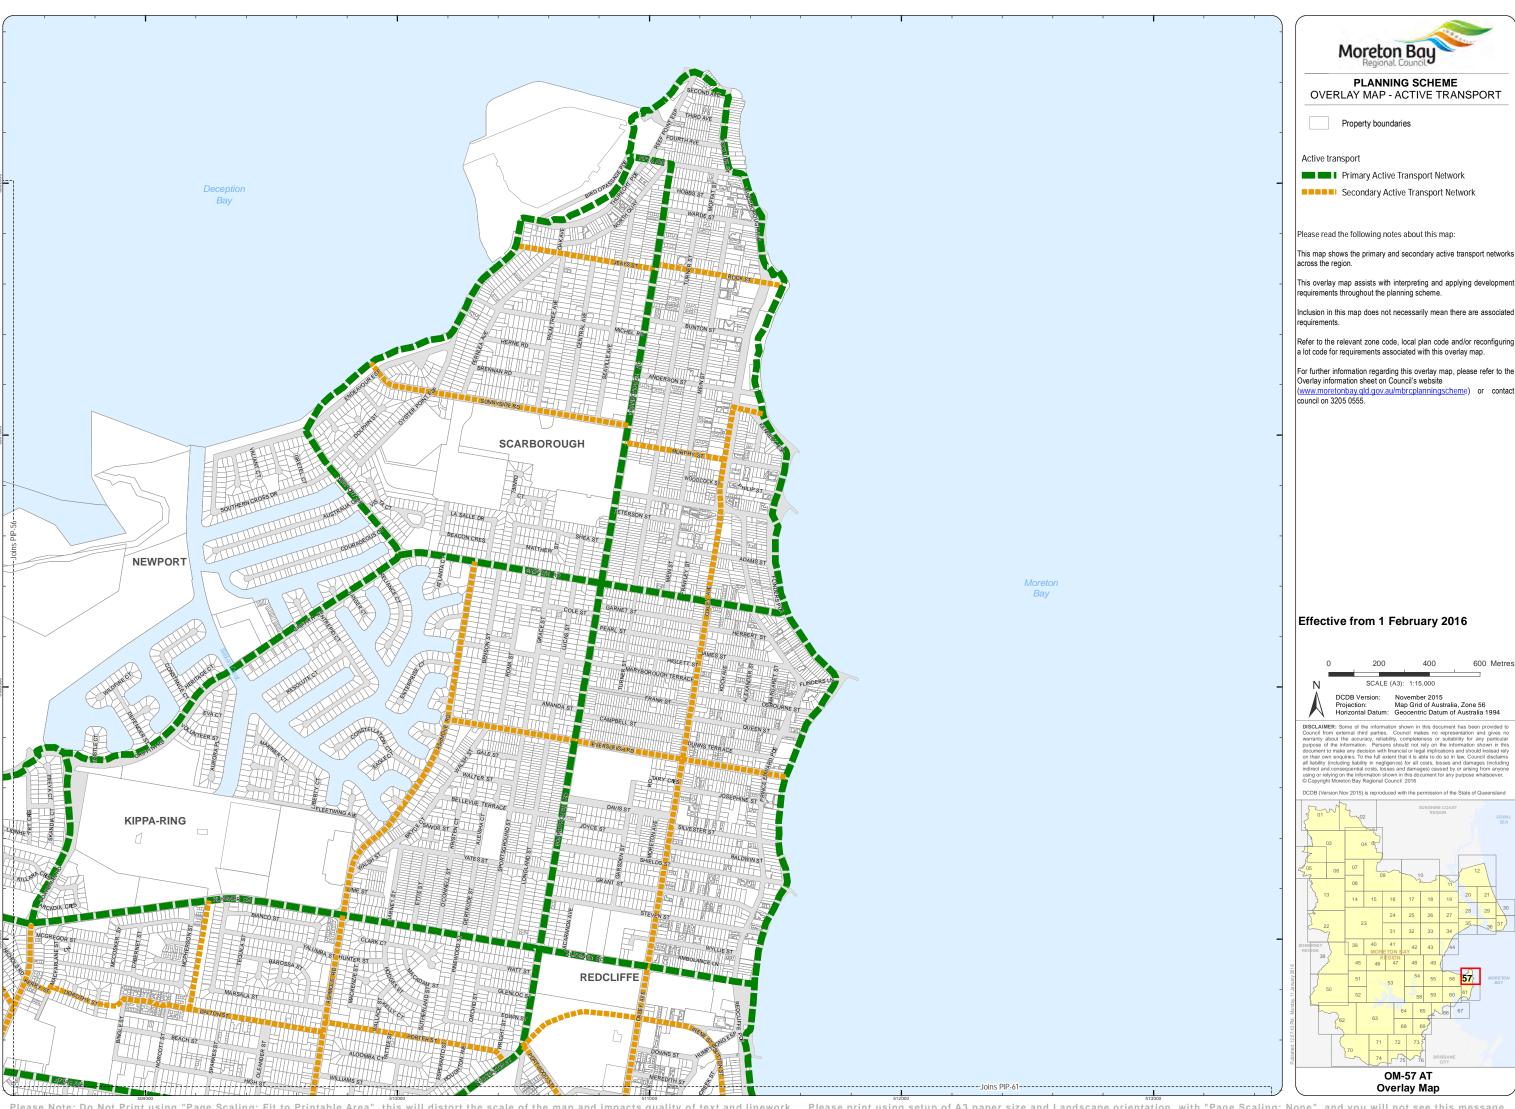

## PLANNING SCHEME OVERLAY MAP - ACTIVE TRANSPORT

Property boundaries

Active transport

Primary Active Transport Network Secondary Active Transport Network

Please read the following notes about this map:

This map shows the primary and secondary active transport networks

requirements throughout the planning scheme.

Inclusion in this map does not necessarily mean there are associated

Refer to the relevant zone code, local plan code and/or reconfiguring a lot code for requirements associated with this overlay map.

For further information regarding this overlay map, please refer to the Overlay information sheet on Council's website (<a href="www.moretonbay.qld.gov.au/mbrcplanningscheme">www.moretonbay.qld.gov.au/mbrcplanningscheme</a>) or contact council on 3205 0555.

## Effective from 1 February 2016

600 Metres

Overlay Map