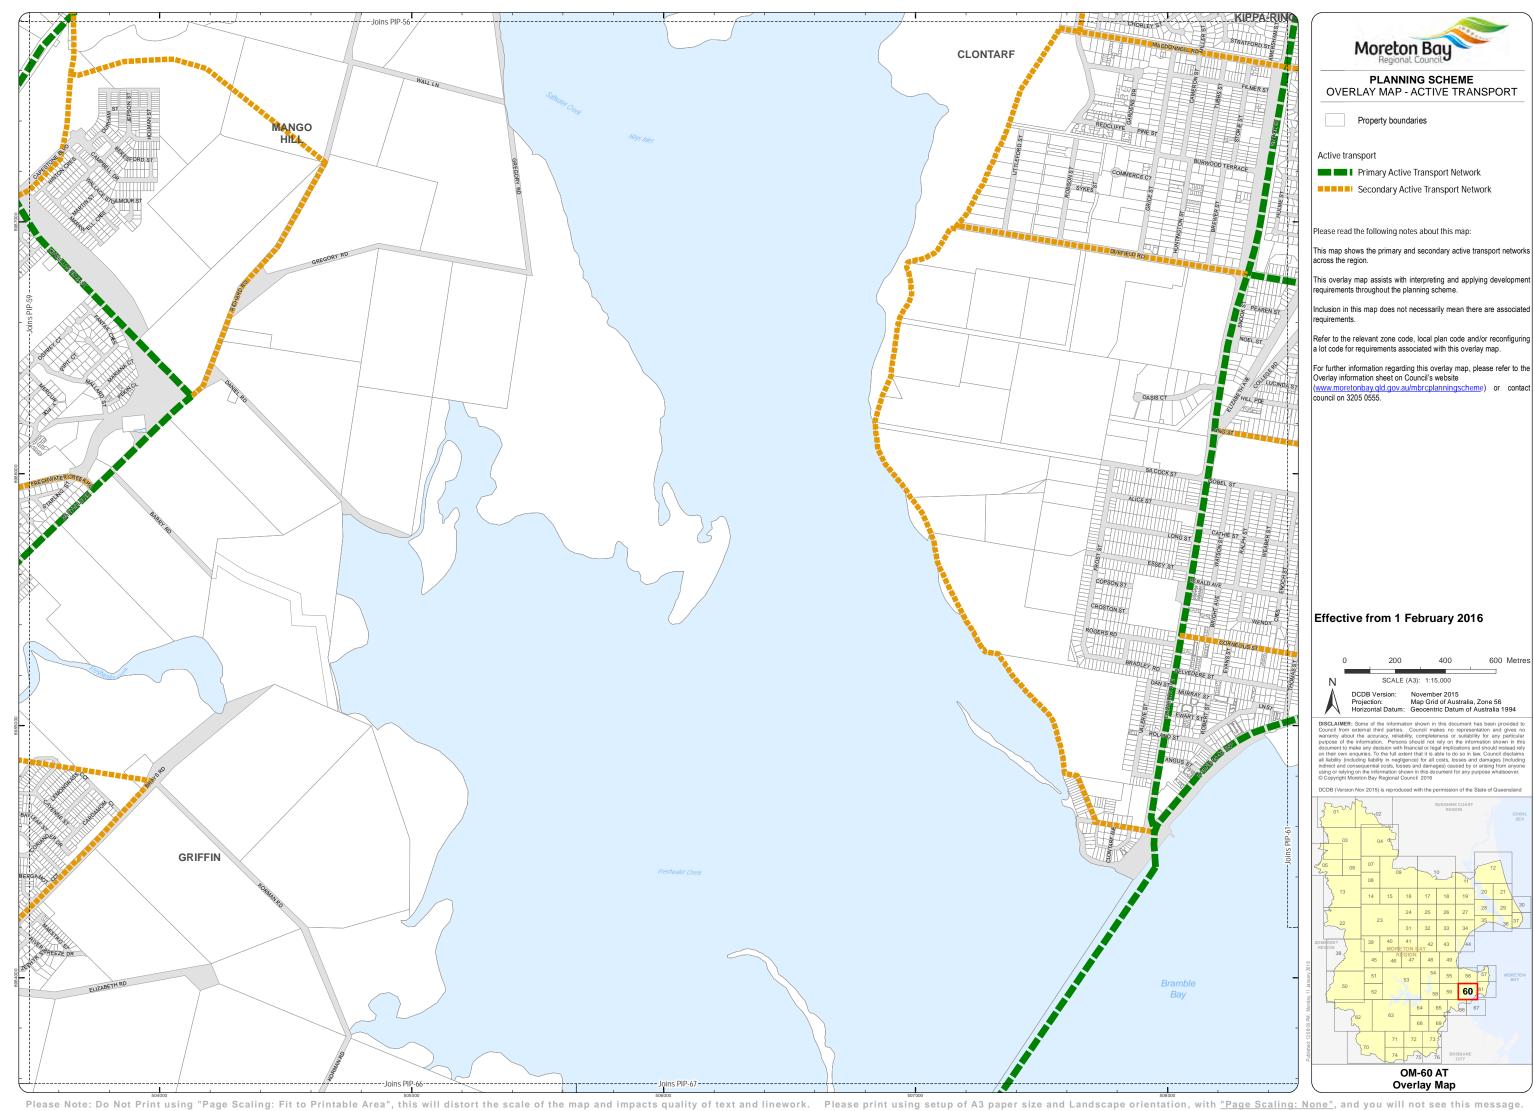

## PLANNING SCHEME OVERLAY MAP - ACTIVE TRANSPORT

Property boundaries

Active transport

Primary Active Transport Network Secondary Active Transport Network

Please read the following notes about this map:

This map shows the primary and secondary active transport networks

requirements throughout the planning scheme.

Inclusion in this map does not necessarily mean there are associated

Refer to the relevant zone code, local plan code and/or reconfiguring a lot code for requirements associated with this overlay map.

For further information regarding this overlay map, please refer to the Overlay information sheet on Council's website (<a href="www.moretonbay.qld.gov.au/mbrcplanningscheme">www.moretonbay.qld.gov.au/mbrcplanningscheme</a>) or contact council on 3205 0555.

## Effective from 1 February 2016

600 Metres

Overlay Map