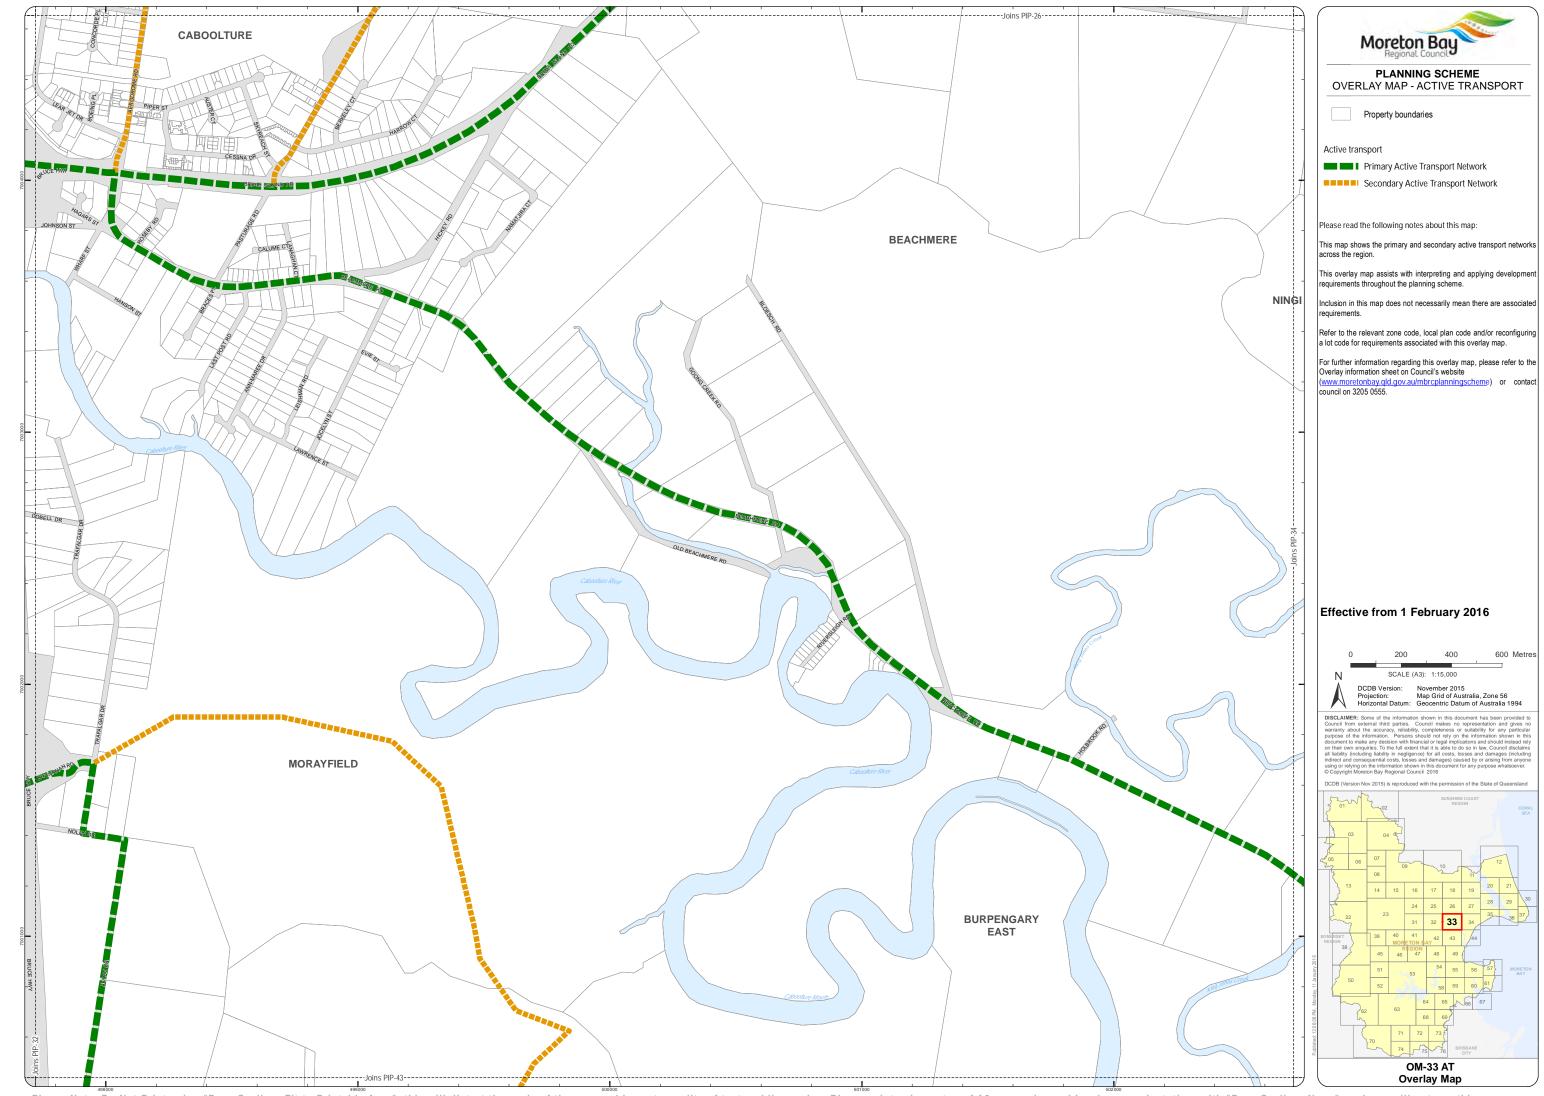

## PLANNING SCHEME OVERLAY MAP - ACTIVE TRANSPORT

Property boundaries

Active transport

Primary Active Transport Network Secondary Active Transport Network

Please read the following notes about this map:

This map shows the primary and secondary active transport networks

requirements throughout the planning scheme.

Inclusion in this map does not necessarily mean there are associated

Refer to the relevant zone code, local plan code and/or reconfiguring a lot code for requirements associated with this overlay map.

For further information regarding this overlay map, please refer to the Overlay information sheet on Council's website (<a href="www.moretonbay.qld.gov.au/mbrcplanningscheme">www.moretonbay.qld.gov.au/mbrcplanningscheme</a>) or contact council on 3205 0555.

## Effective from 1 February 2016

600 Metres

Overlay Map