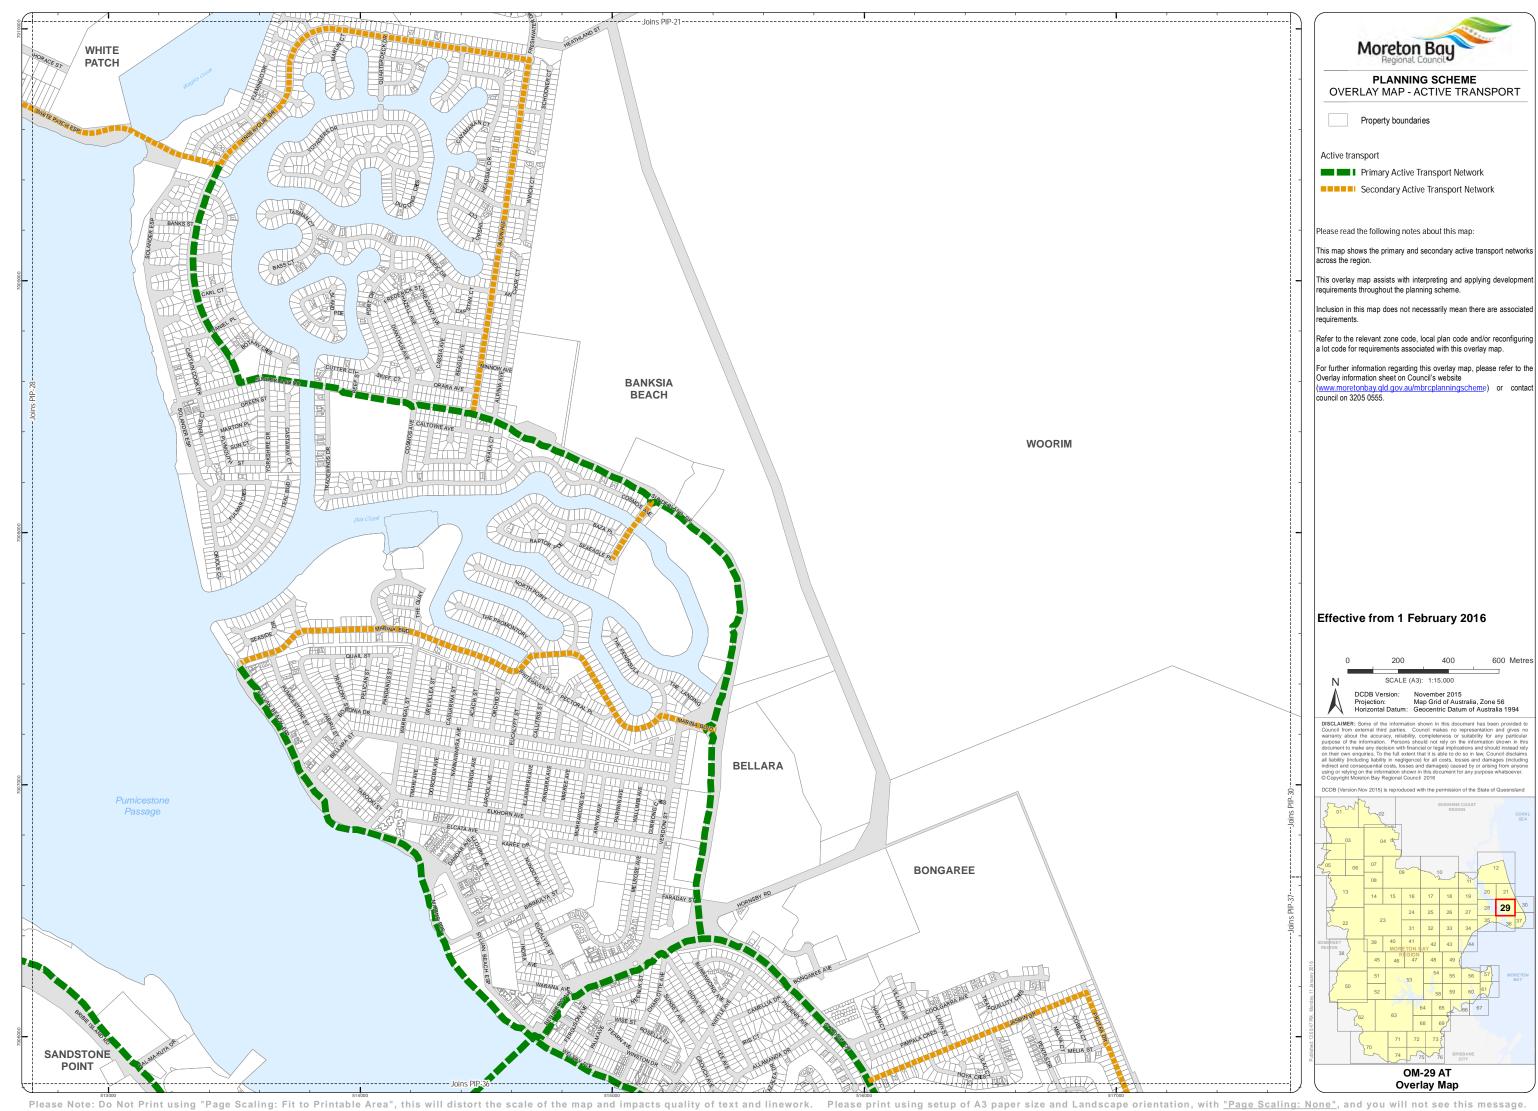

## PLANNING SCHEME OVERLAY MAP - ACTIVE TRANSPORT

Property boundaries

Active transport

Primary Active Transport Network Secondary Active Transport Network

Please read the following notes about this map:

This map shows the primary and secondary active transport networks

requirements throughout the planning scheme.

Inclusion in this map does not necessarily mean there are associated

Refer to the relevant zone code, local plan code and/or reconfiguring a lot code for requirements associated with this overlay map.

For further information regarding this overlay map, please refer to the Overlay information sheet on Council's website (<a href="www.moretonbay.qld.gov.au/mbrcplanningscheme">www.moretonbay.qld.gov.au/mbrcplanningscheme</a>) or contact council on 3205 0555.

## Effective from 1 February 2016

600 Metres

Overlay Map