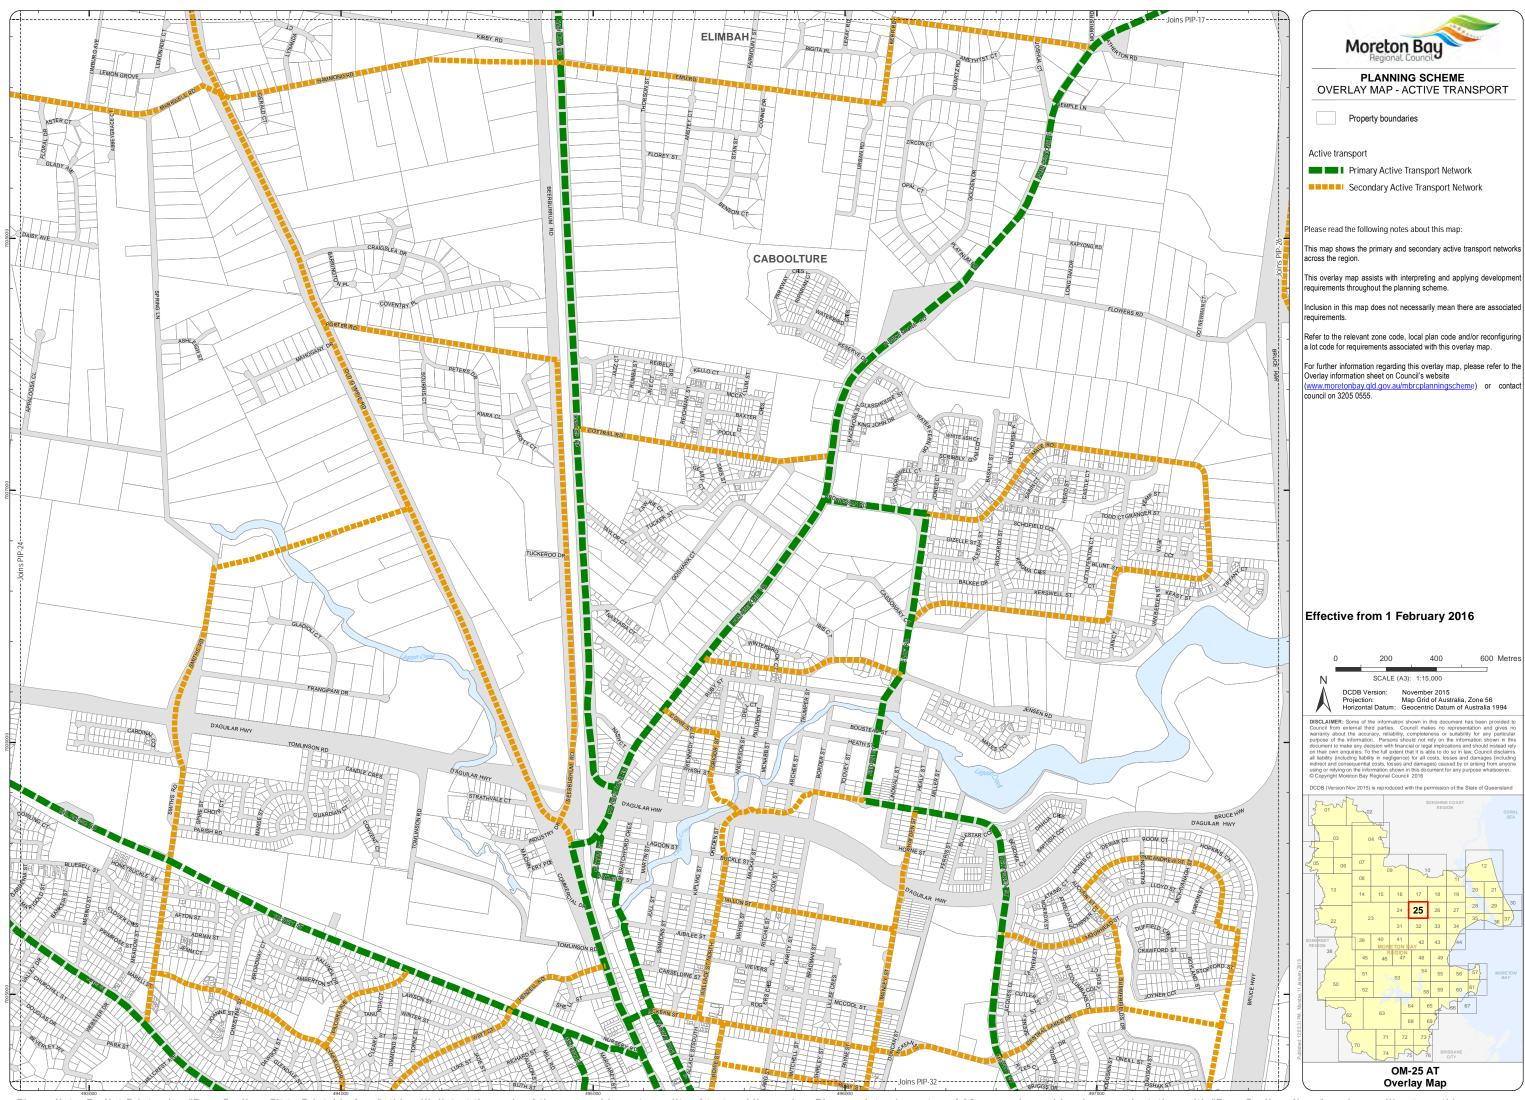

## PLANNING SCHEME OVERLAY MAP - ACTIVE TRANSPORT

Property boundaries

Active transport

Primary Active Transport Network Secondary Active Transport Network

Please read the following notes about this map:

This map shows the primary and secondary active transport networks

requirements throughout the planning scheme.

Inclusion in this map does not necessarily mean there are associated

Refer to the relevant zone code, local plan code and/or reconfiguring a lot code for requirements associated with this overlay map.

For further information regarding this overlay map, please refer to the Overlay information sheet on Council's website (<a href="www.moretonbay.qld.gov.au/mbrcplanningscheme">www.moretonbay.qld.gov.au/mbrcplanningscheme</a>) or contact council on 3205 0555.

## Effective from 1 February 2016

600 Metres

Overlay Map