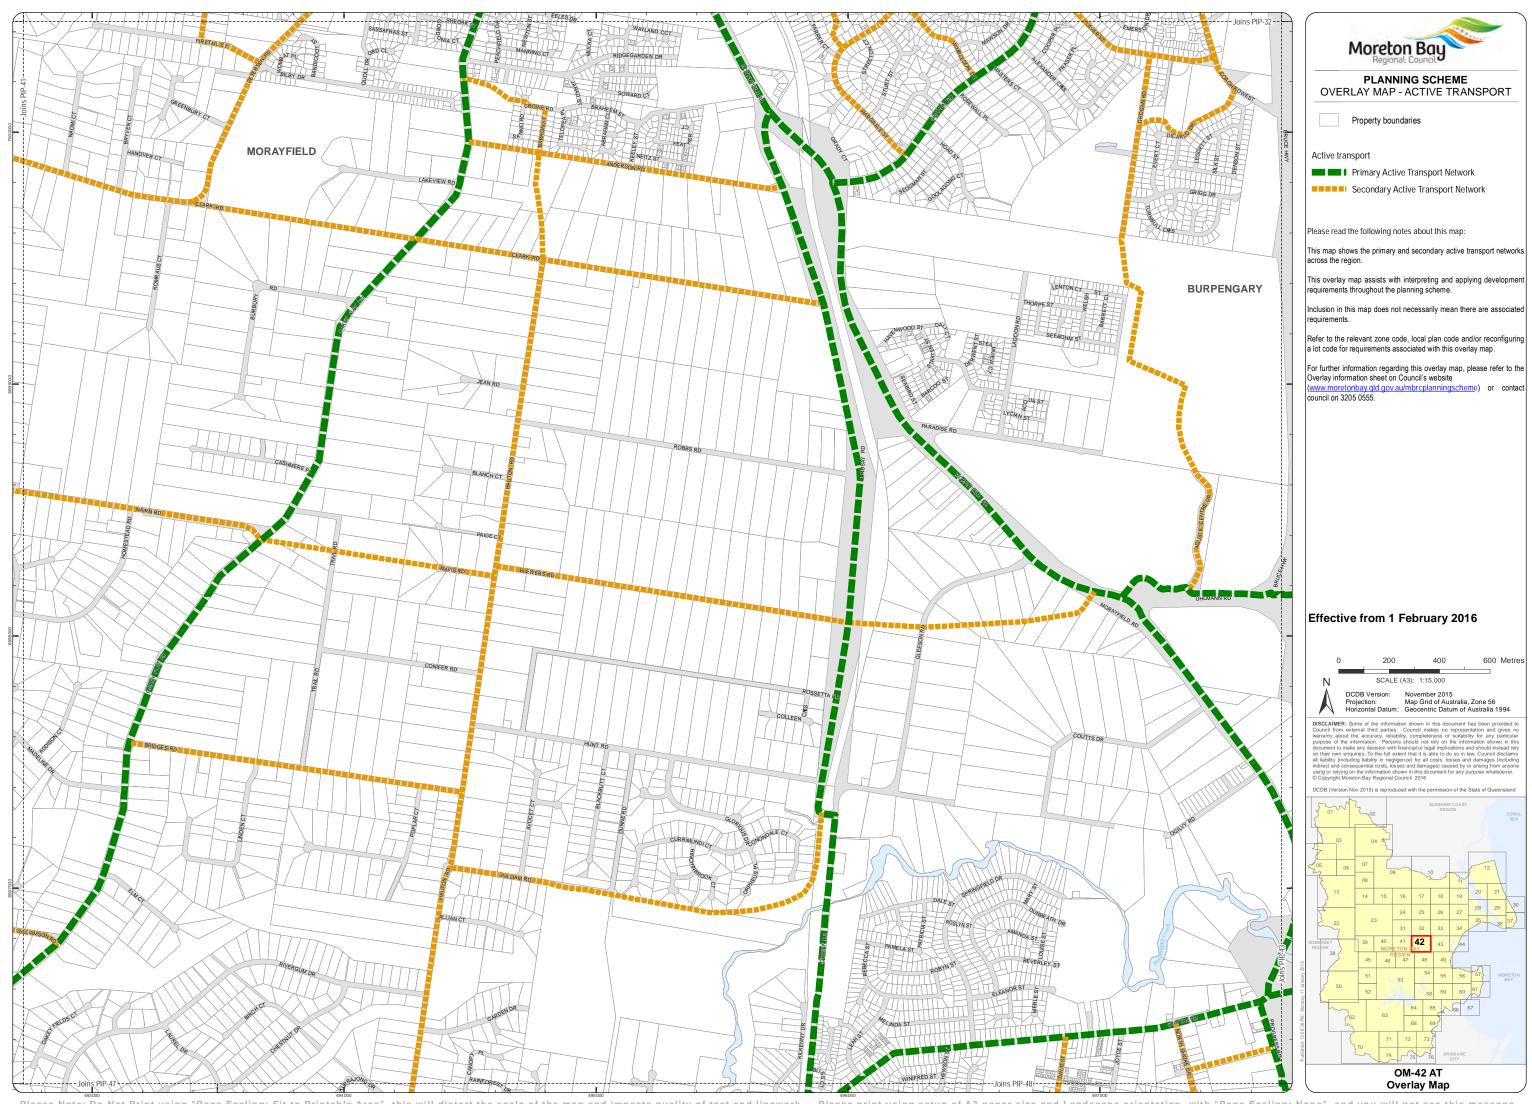

## PLANNING SCHEME OVERLAY MAP - ACTIVE TRANSPORT

Property boundaries

Active transport

Primary Active Transport Network Secondary Active Transport Network

Please read the following notes about this map:

This map shows the primary and secondary active transport networks

requirements throughout the planning scheme.

Inclusion in this map does not necessarily mean there are associated

Refer to the relevant zone code, local plan code and/or reconfiguring a lot code for requirements associated with this overlay map.

For further information regarding this overlay map, please refer to the Overlay information sheet on Council's website (<a href="www.moretonbay.qld.gov.au/mbrcplanningscheme">www.moretonbay.qld.gov.au/mbrcplanningscheme</a>) or contact council on 3205 0555.

## Effective from 1 February 2016

600 Metres

Overlay Map