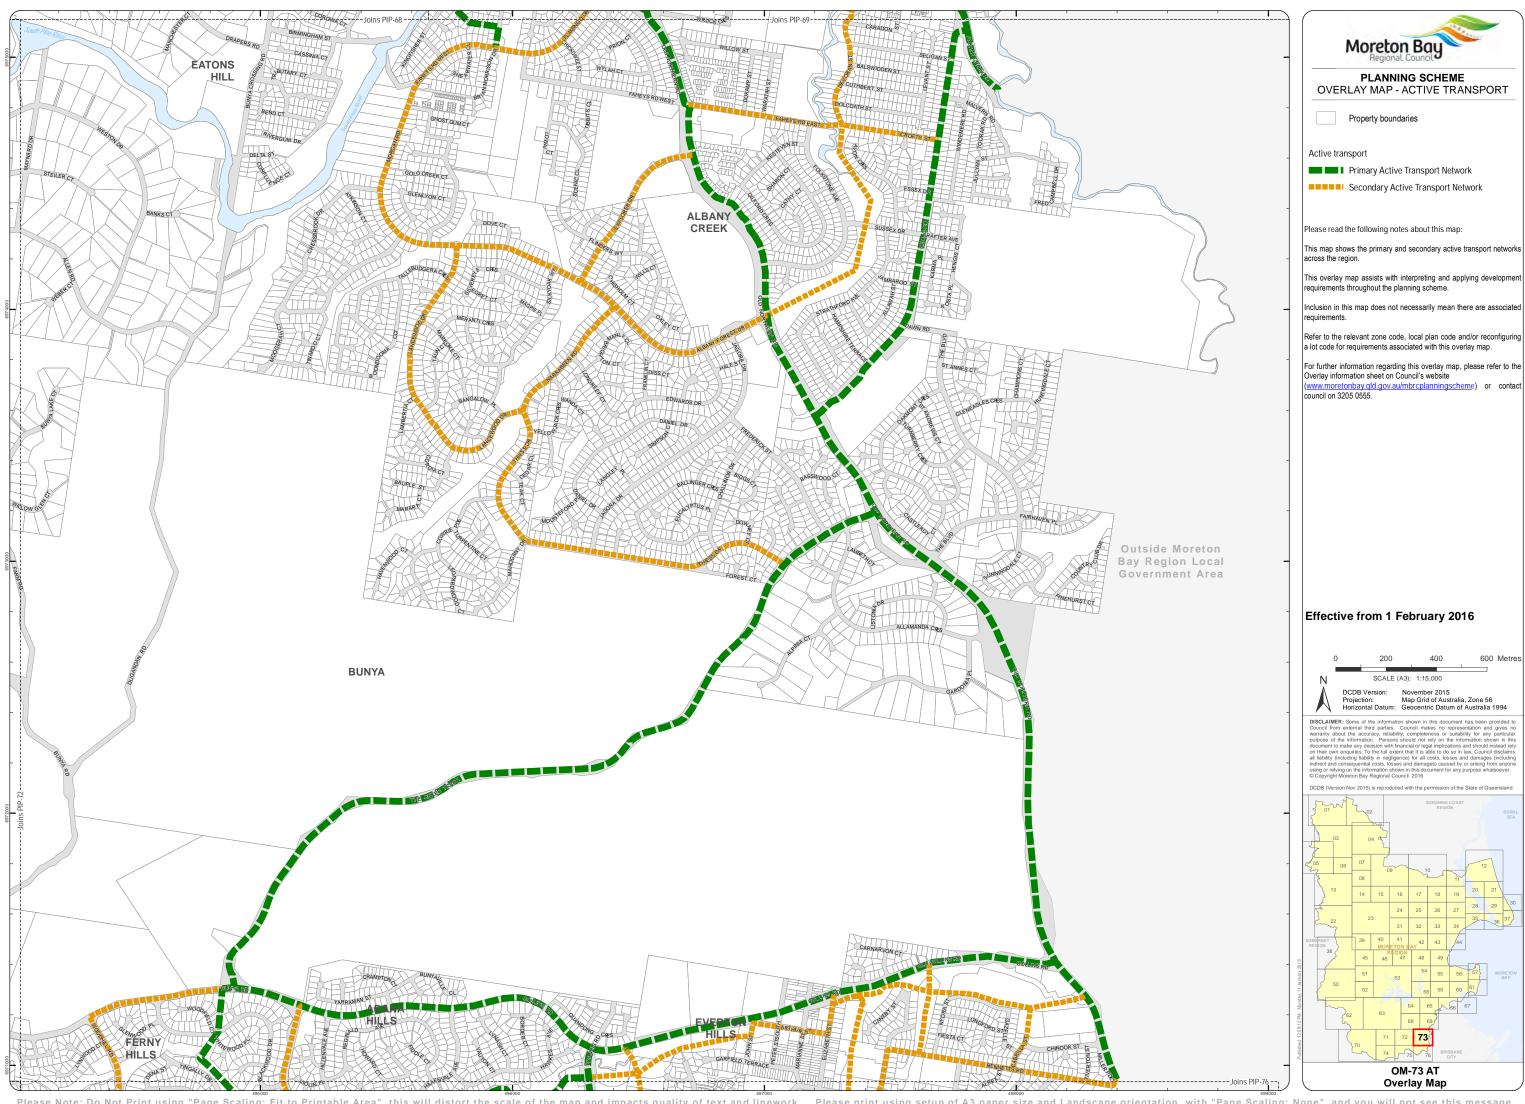

## PLANNING SCHEME OVERLAY MAP - ACTIVE TRANSPORT

Property boundaries

Active transport

Primary Active Transport Network Secondary Active Transport Network

Please read the following notes about this map:

This map shows the primary and secondary active transport networks

requirements throughout the planning scheme.

Inclusion in this map does not necessarily mean there are associated

Refer to the relevant zone code, local plan code and/or reconfiguring a lot code for requirements associated with this overlay map.

For further information regarding this overlay map, please refer to the Overlay information sheet on Council's website (<a href="www.moretonbay.qld.gov.au/mbrcplanningscheme">www.moretonbay.qld.gov.au/mbrcplanningscheme</a>) or contact council on 3205 0555.

## Effective from 1 February 2016

600 Metres

Overlay Map