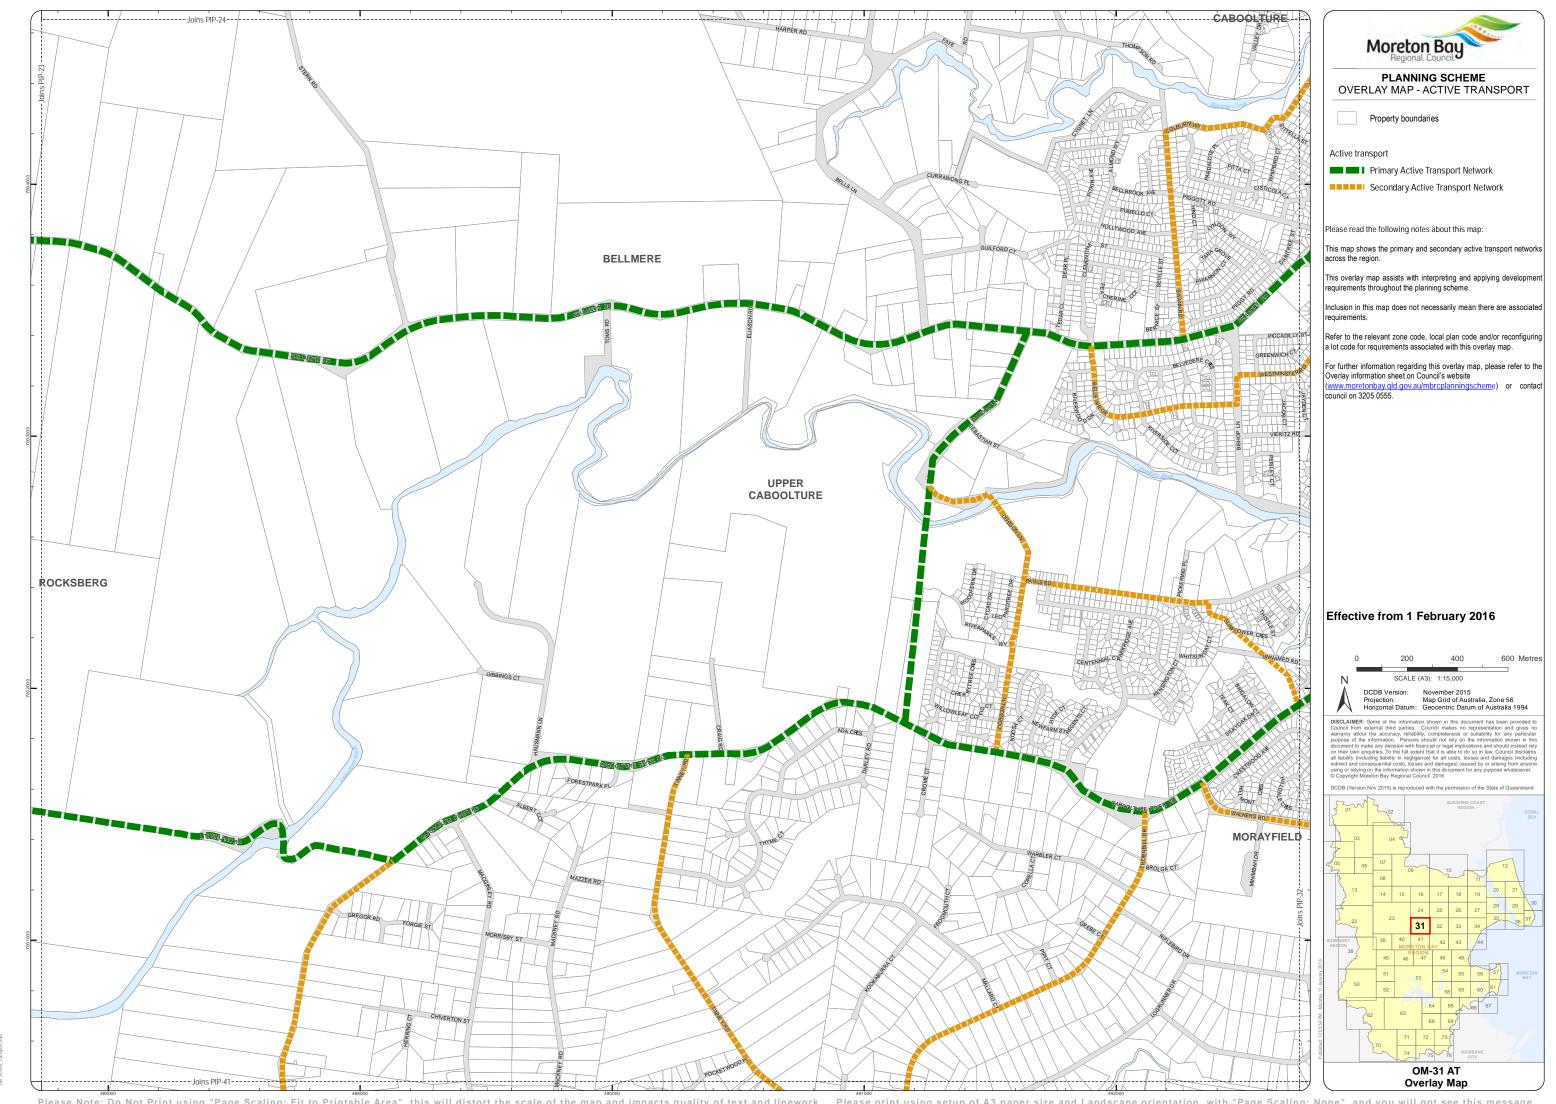

## PLANNING SCHEME OVERLAY MAP - ACTIVE TRANSPORT

Property boundaries

Active transport

Primary Active Transport Network Secondary Active Transport Network

Please read the following notes about this map:

This map shows the primary and secondary active transport networks

requirements throughout the planning scheme.

Inclusion in this map does not necessarily mean there are associated

Refer to the relevant zone code, local plan code and/or reconfiguring a lot code for requirements associated with this overlay map.

For further information regarding this overlay map, please refer to the Overlay information sheet on Council's website (<a href="www.moretonbay.qld.gov.au/mbrcplanningscheme">www.moretonbay.qld.gov.au/mbrcplanningscheme</a>) or contact council on 3205 0555.

## Effective from 1 February 2016

600 Metres

Overlay Map