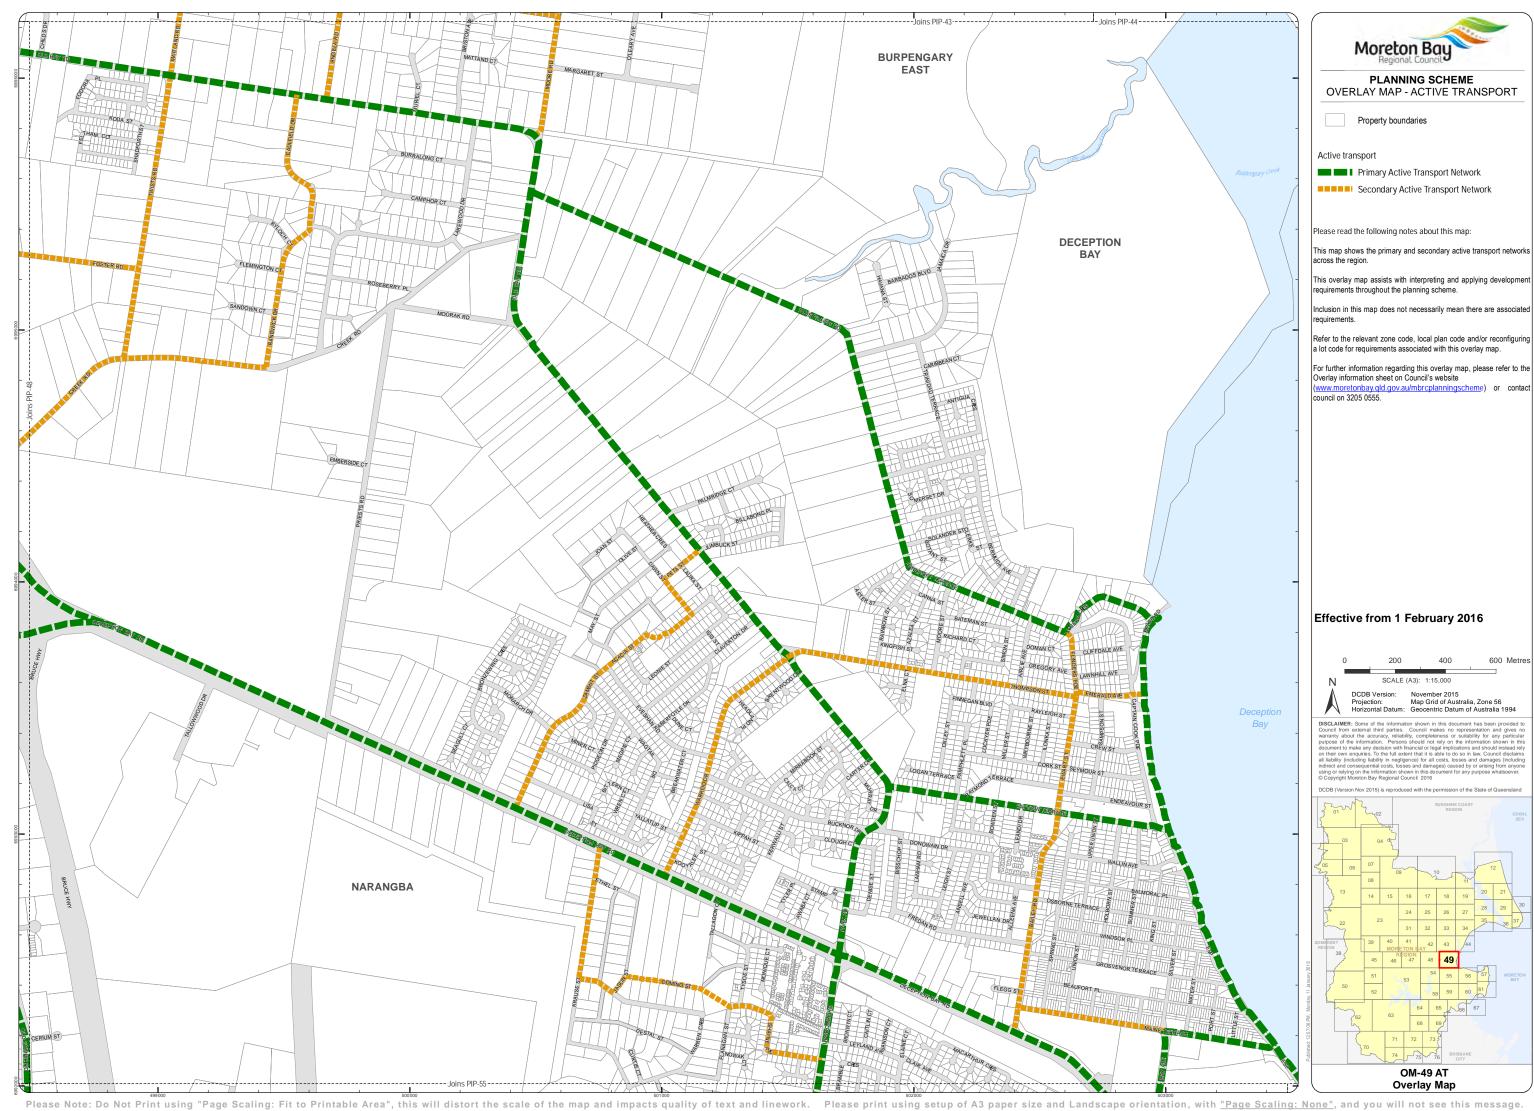

## PLANNING SCHEME OVERLAY MAP - ACTIVE TRANSPORT

Property boundaries

Active transport

Primary Active Transport Network Secondary Active Transport Network

Please read the following notes about this map:

This map shows the primary and secondary active transport networks

requirements throughout the planning scheme.

Inclusion in this map does not necessarily mean there are associated

Refer to the relevant zone code, local plan code and/or reconfiguring a lot code for requirements associated with this overlay map.

For further information regarding this overlay map, please refer to the Overlay information sheet on Council's website (<a href="www.moretonbay.qld.gov.au/mbrcplanningscheme">www.moretonbay.qld.gov.au/mbrcplanningscheme</a>) or contact council on 3205 0555.

## Effective from 1 February 2016

600 Metres

Overlay Map