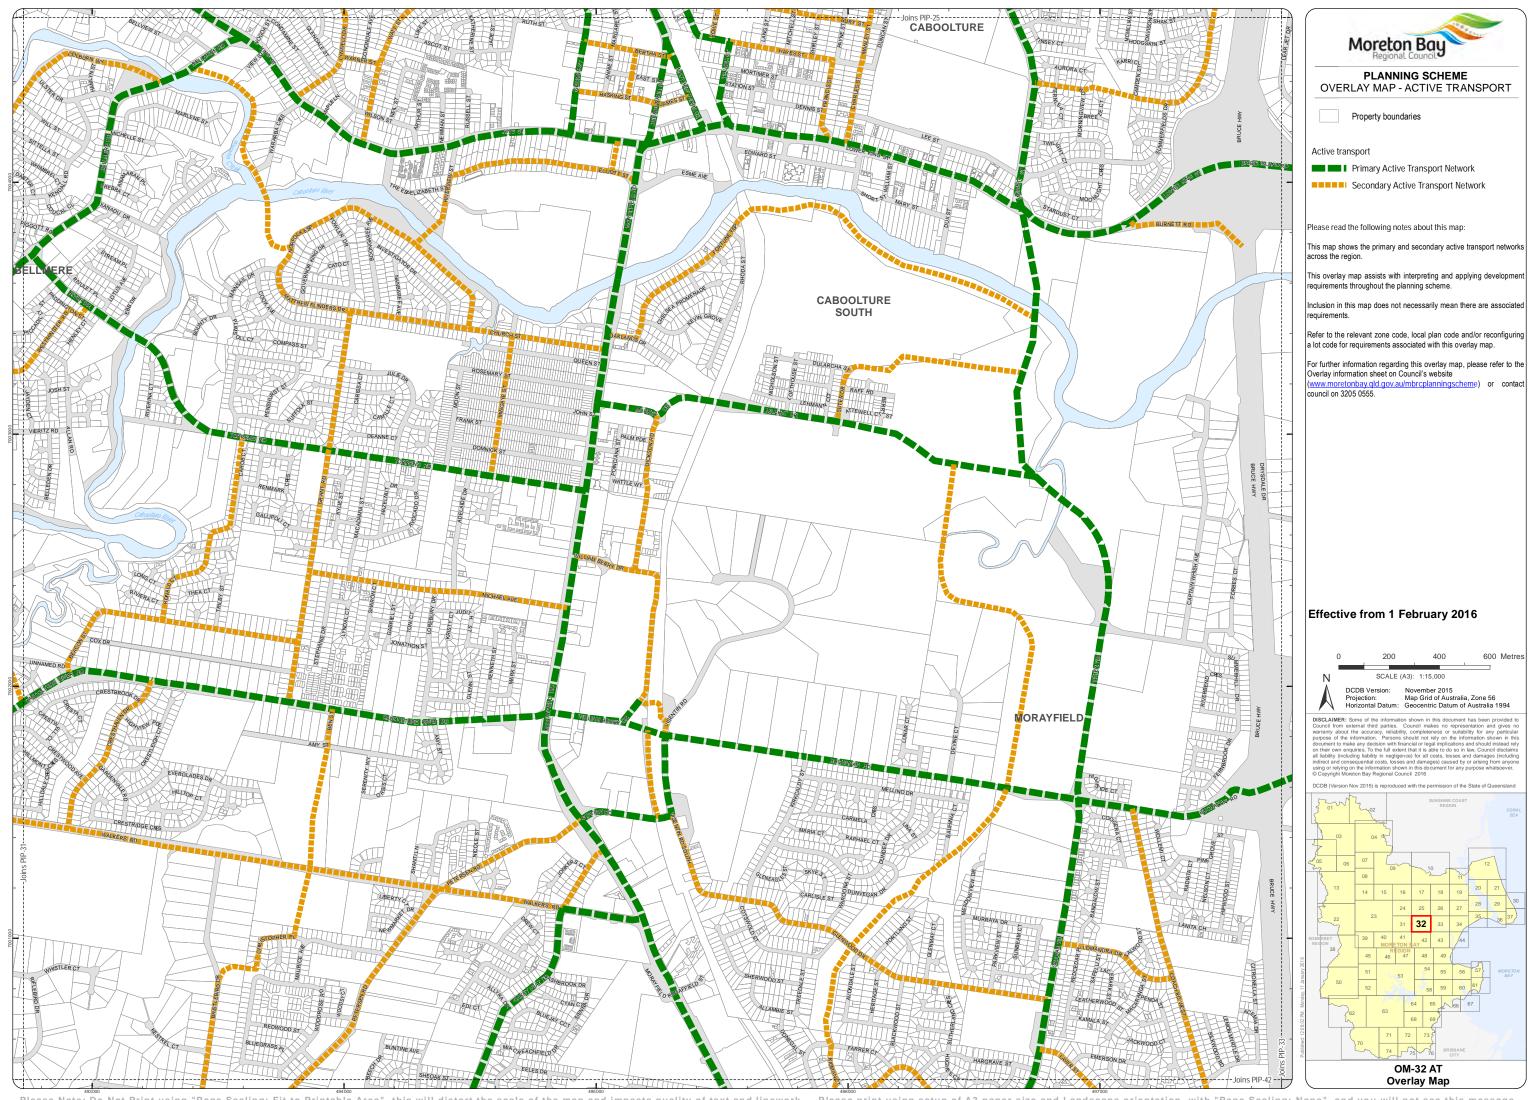

## PLANNING SCHEME OVERLAY MAP - ACTIVE TRANSPORT

Property boundaries

Active transport

Primary Active Transport Network Secondary Active Transport Network

Please read the following notes about this map:

This map shows the primary and secondary active transport networks

requirements throughout the planning scheme.

Inclusion in this map does not necessarily mean there are associated

Refer to the relevant zone code, local plan code and/or reconfiguring a lot code for requirements associated with this overlay map.

For further information regarding this overlay map, please refer to the Overlay information sheet on Council's website (<a href="www.moretonbay.qld.gov.au/mbrcplanningscheme">www.moretonbay.qld.gov.au/mbrcplanningscheme</a>) or contact council on 3205 0555.

## Effective from 1 February 2016

600 Metres

Overlay Map