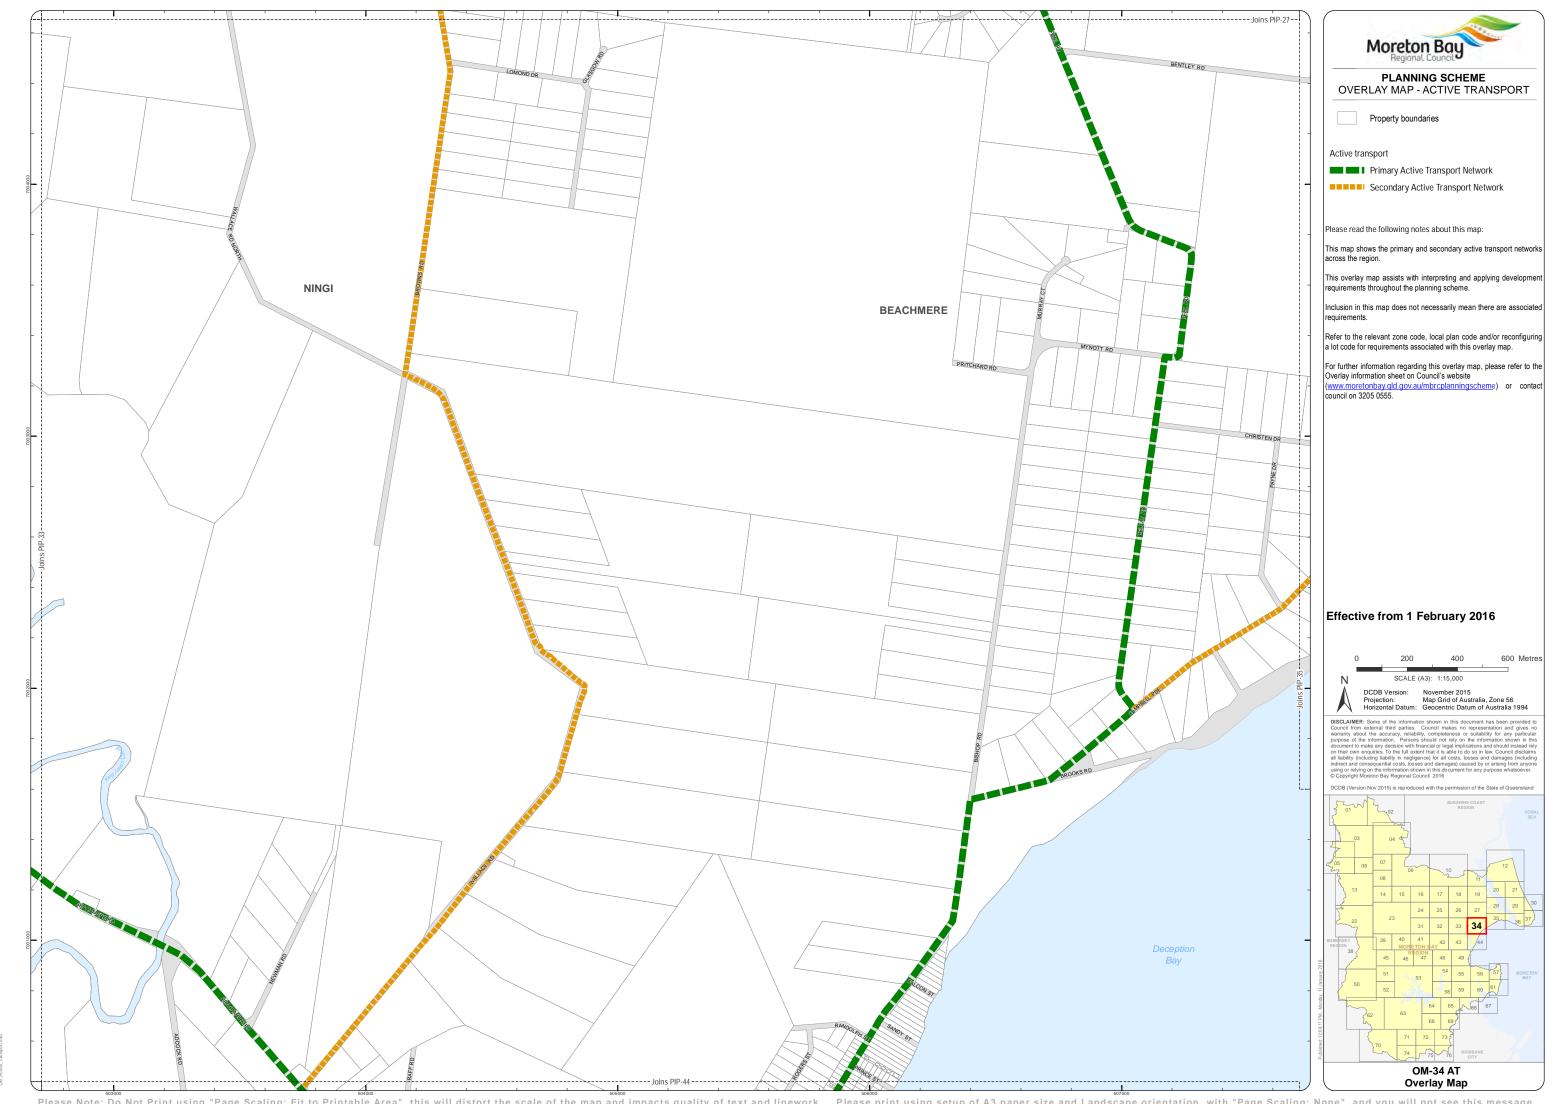

## PLANNING SCHEME OVERLAY MAP - ACTIVE TRANSPORT

Property boundaries

Active transport

Primary Active Transport Network Secondary Active Transport Network

Please read the following notes about this map:

This map shows the primary and secondary active transport networks

requirements throughout the planning scheme.

Inclusion in this map does not necessarily mean there are associated

Refer to the relevant zone code, local plan code and/or reconfiguring a lot code for requirements associated with this overlay map.

For further information regarding this overlay map, please refer to the Overlay information sheet on Council's website (<a href="www.moretonbay.qld.gov.au/mbrcplanningscheme">www.moretonbay.qld.gov.au/mbrcplanningscheme</a>) or contact council on 3205 0555.

## Effective from 1 February 2016

600 Metres

Overlay Map