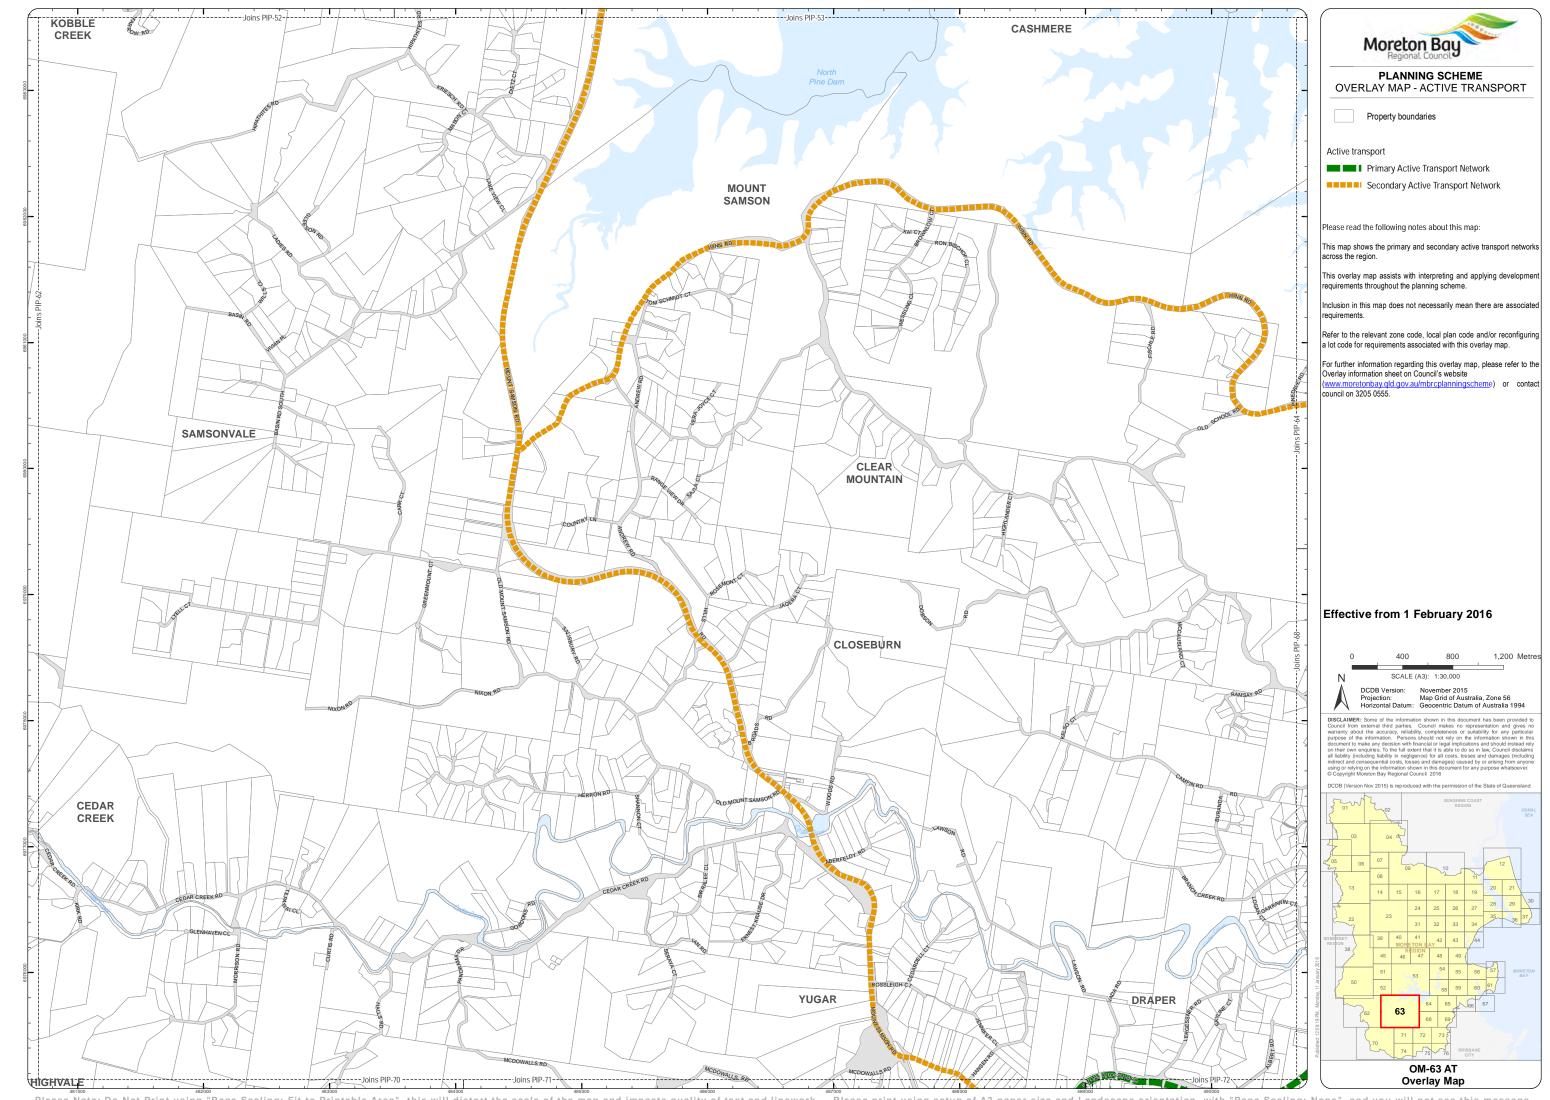

## PLANNING SCHEME OVERLAY MAP - ACTIVE TRANSPORT

Property boundaries

Active transport

Primary Active Transport Network Secondary Active Transport Network

Please read the following notes about this map:

This map shows the primary and secondary active transport networks

requirements throughout the planning scheme.

Inclusion in this map does not necessarily mean there are associated

Refer to the relevant zone code, local plan code and/or reconfiguring a lot code for requirements associated with this overlay map.

For further information regarding this overlay map, please refer to the Overlay information sheet on Council's website (<a href="www.moretonbay.qld.gov.au/mbrcplanningscheme">www.moretonbay.qld.gov.au/mbrcplanningscheme</a>) or contact council on 3205 0555.

## Effective from 1 February 2016

600 Metres

Overlay Map