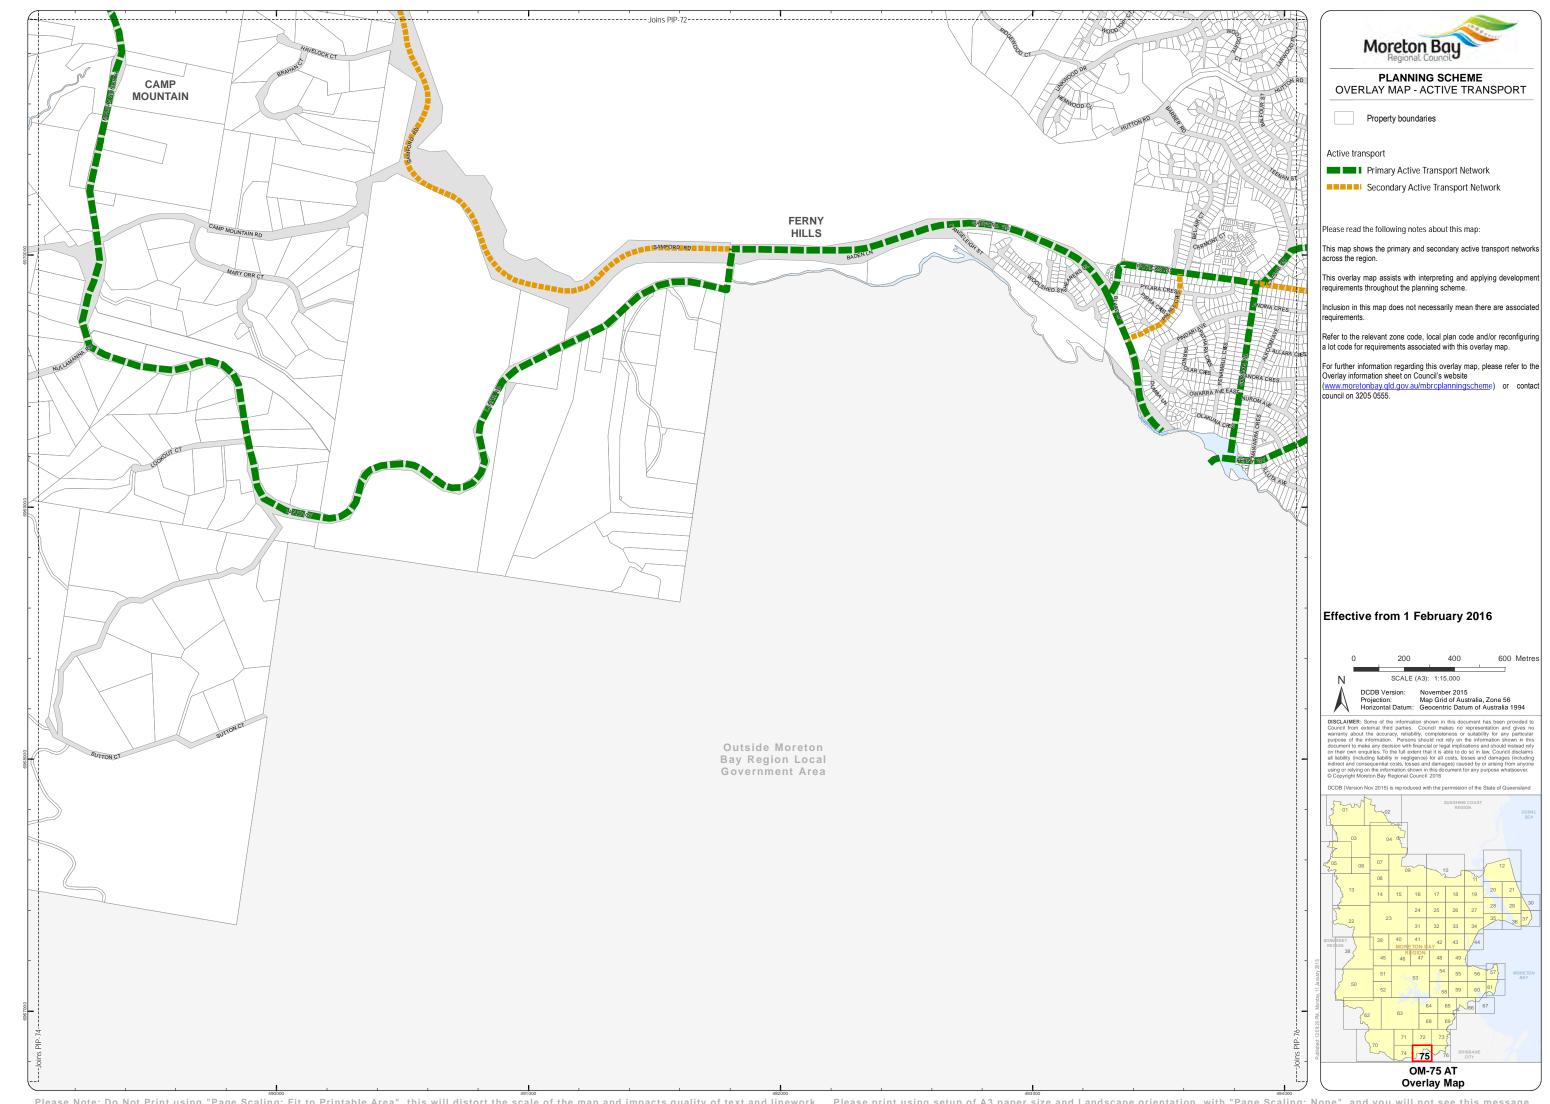

## PLANNING SCHEME OVERLAY MAP - ACTIVE TRANSPORT

Property boundaries

Active transport

Primary Active Transport Network Secondary Active Transport Network

Please read the following notes about this map:

This map shows the primary and secondary active transport networks

requirements throughout the planning scheme.

Inclusion in this map does not necessarily mean there are associated

Refer to the relevant zone code, local plan code and/or reconfiguring a lot code for requirements associated with this overlay map.

For further information regarding this overlay map, please refer to the Overlay information sheet on Council's website (<a href="www.moretonbay.qld.gov.au/mbrcplanningscheme">www.moretonbay.qld.gov.au/mbrcplanningscheme</a>) or contact council on 3205 0555.

## Effective from 1 February 2016

600 Metres

Overlay Map