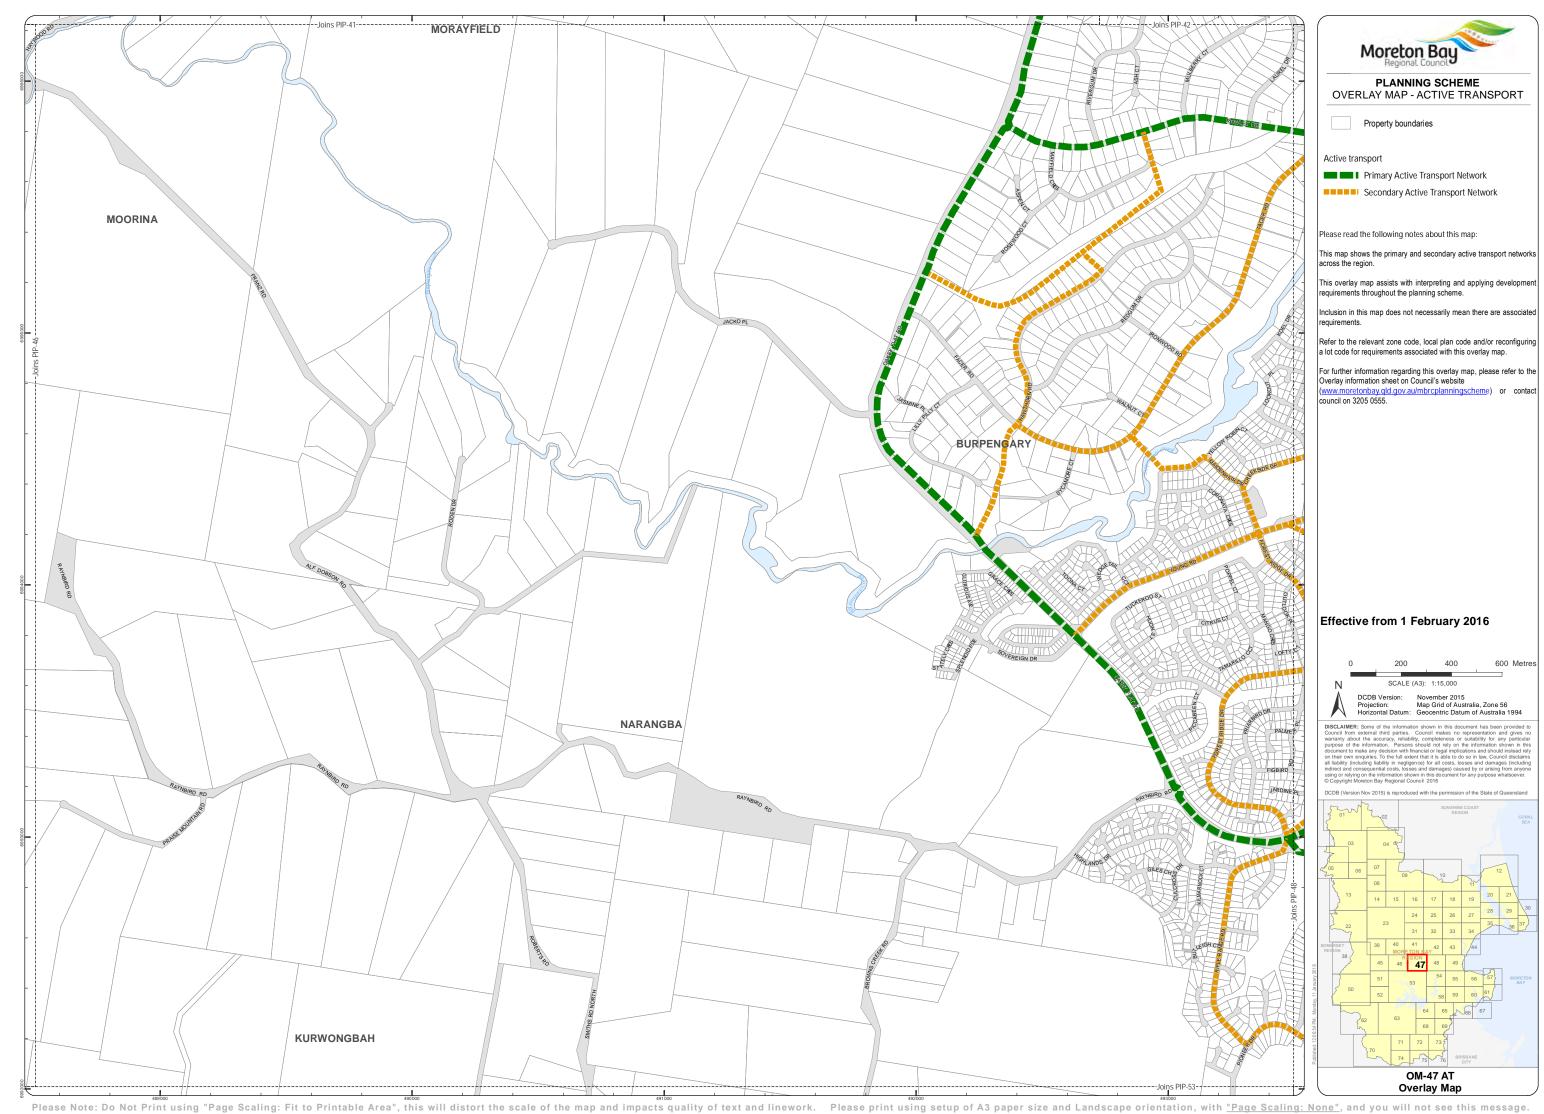

## PLANNING SCHEME OVERLAY MAP - ACTIVE TRANSPORT

Property boundaries

Active transport

Primary Active Transport Network Secondary Active Transport Network

Please read the following notes about this map:

This map shows the primary and secondary active transport networks

requirements throughout the planning scheme.

Inclusion in this map does not necessarily mean there are associated

Refer to the relevant zone code, local plan code and/or reconfiguring a lot code for requirements associated with this overlay map.

For further information regarding this overlay map, please refer to the Overlay information sheet on Council's website (<a href="www.moretonbay.qld.gov.au/mbrcplanningscheme">www.moretonbay.qld.gov.au/mbrcplanningscheme</a>) or contact council on 3205 0555.

## Effective from 1 February 2016

600 Metres

Overlay Map