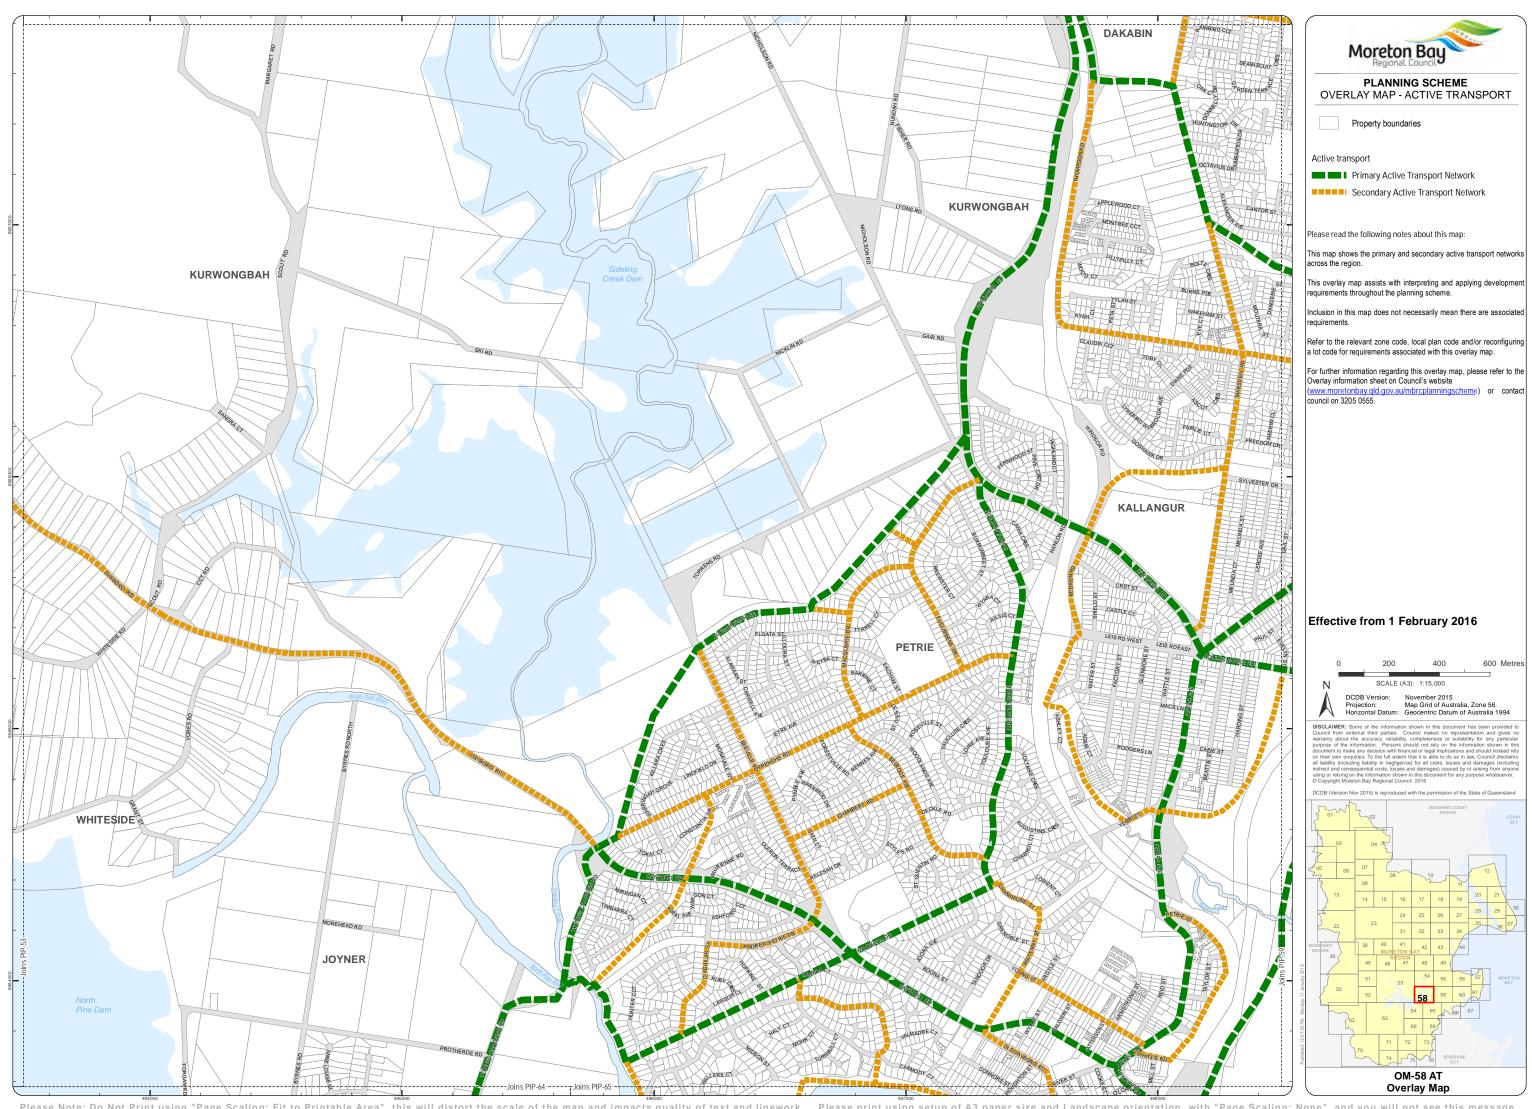

## PLANNING SCHEME OVERLAY MAP - ACTIVE TRANSPORT

Property boundaries

Active transport

Primary Active Transport Network Secondary Active Transport Network

Please read the following notes about this map:

This map shows the primary and secondary active transport networks

requirements throughout the planning scheme.

Inclusion in this map does not necessarily mean there are associated

Refer to the relevant zone code, local plan code and/or reconfiguring a lot code for requirements associated with this overlay map.

For further information regarding this overlay map, please refer to the Overlay information sheet on Council's website (<a href="www.moretonbay.qld.gov.au/mbrcplanningscheme">www.moretonbay.qld.gov.au/mbrcplanningscheme</a>) or contact council on 3205 0555.

## Effective from 1 February 2016

600 Metres

Overlay Map