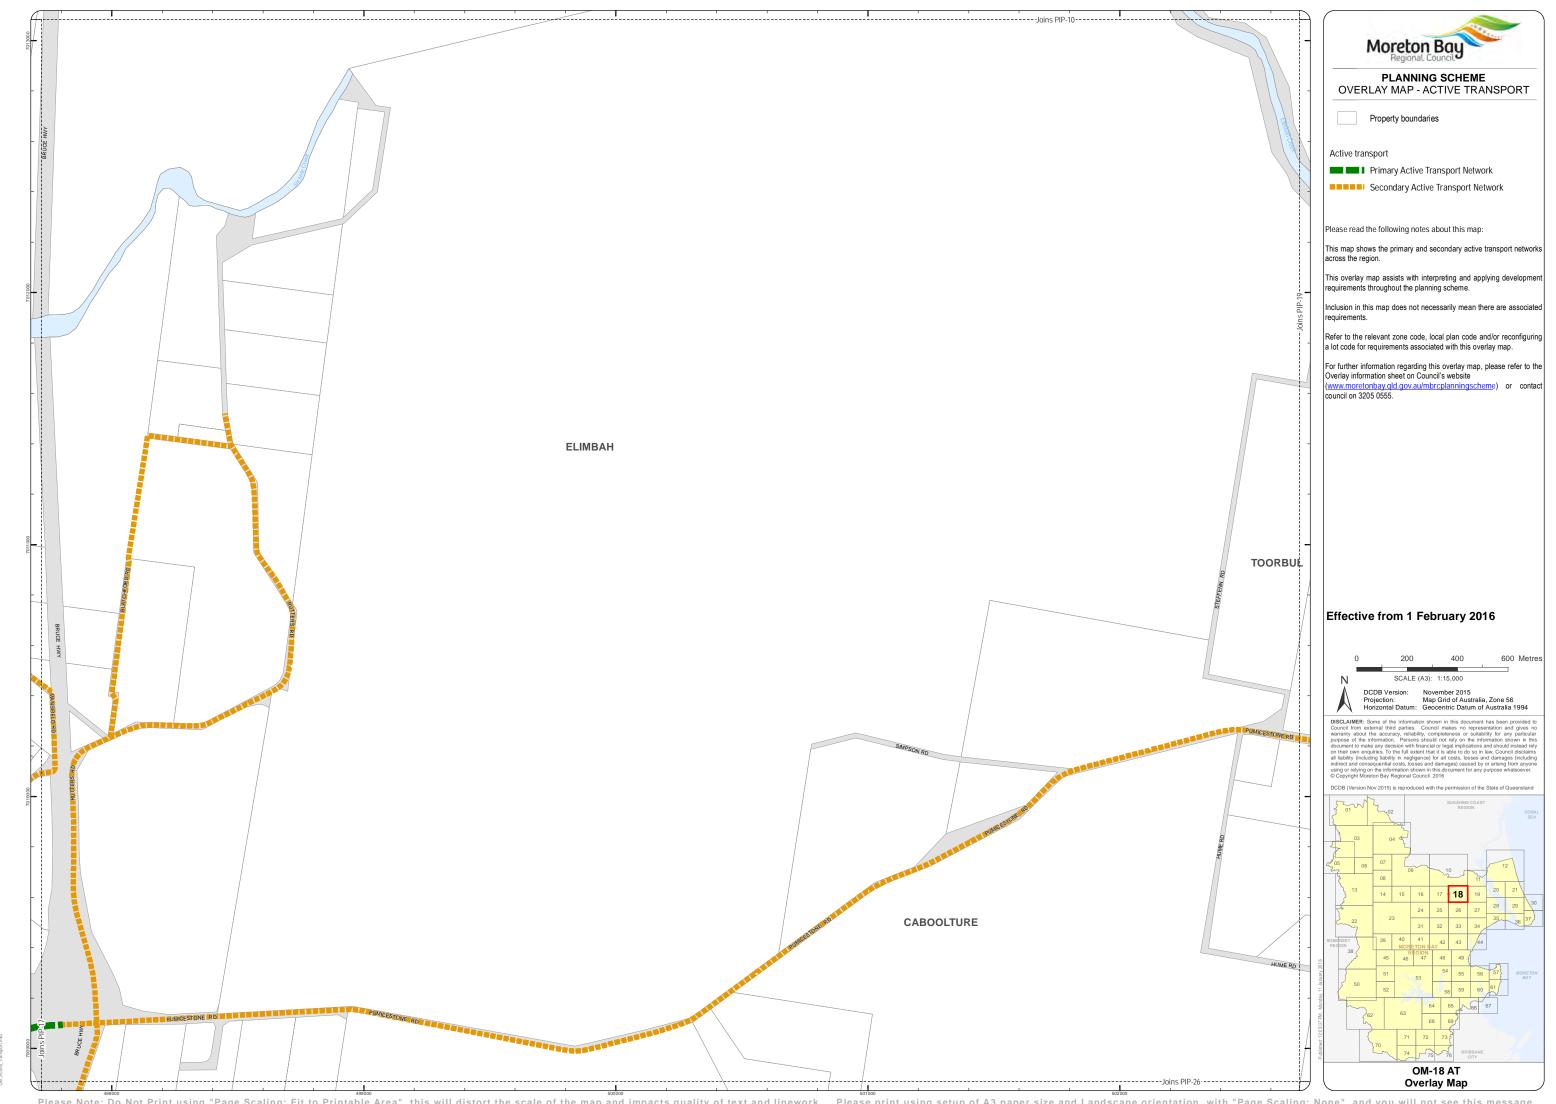

## PLANNING SCHEME OVERLAY MAP - ACTIVE TRANSPORT

Property boundaries

Active transport

Primary Active Transport Network Secondary Active Transport Network

Please read the following notes about this map:

This map shows the primary and secondary active transport networks

requirements throughout the planning scheme.

Inclusion in this map does not necessarily mean there are associated

Refer to the relevant zone code, local plan code and/or reconfiguring a lot code for requirements associated with this overlay map.

For further information regarding this overlay map, please refer to the Overlay information sheet on Council's website (<a href="www.moretonbay.qld.gov.au/mbrcplanningscheme">www.moretonbay.qld.gov.au/mbrcplanningscheme</a>) or contact council on 3205 0555.

## Effective from 1 February 2016

600 Metres

Overlay Map