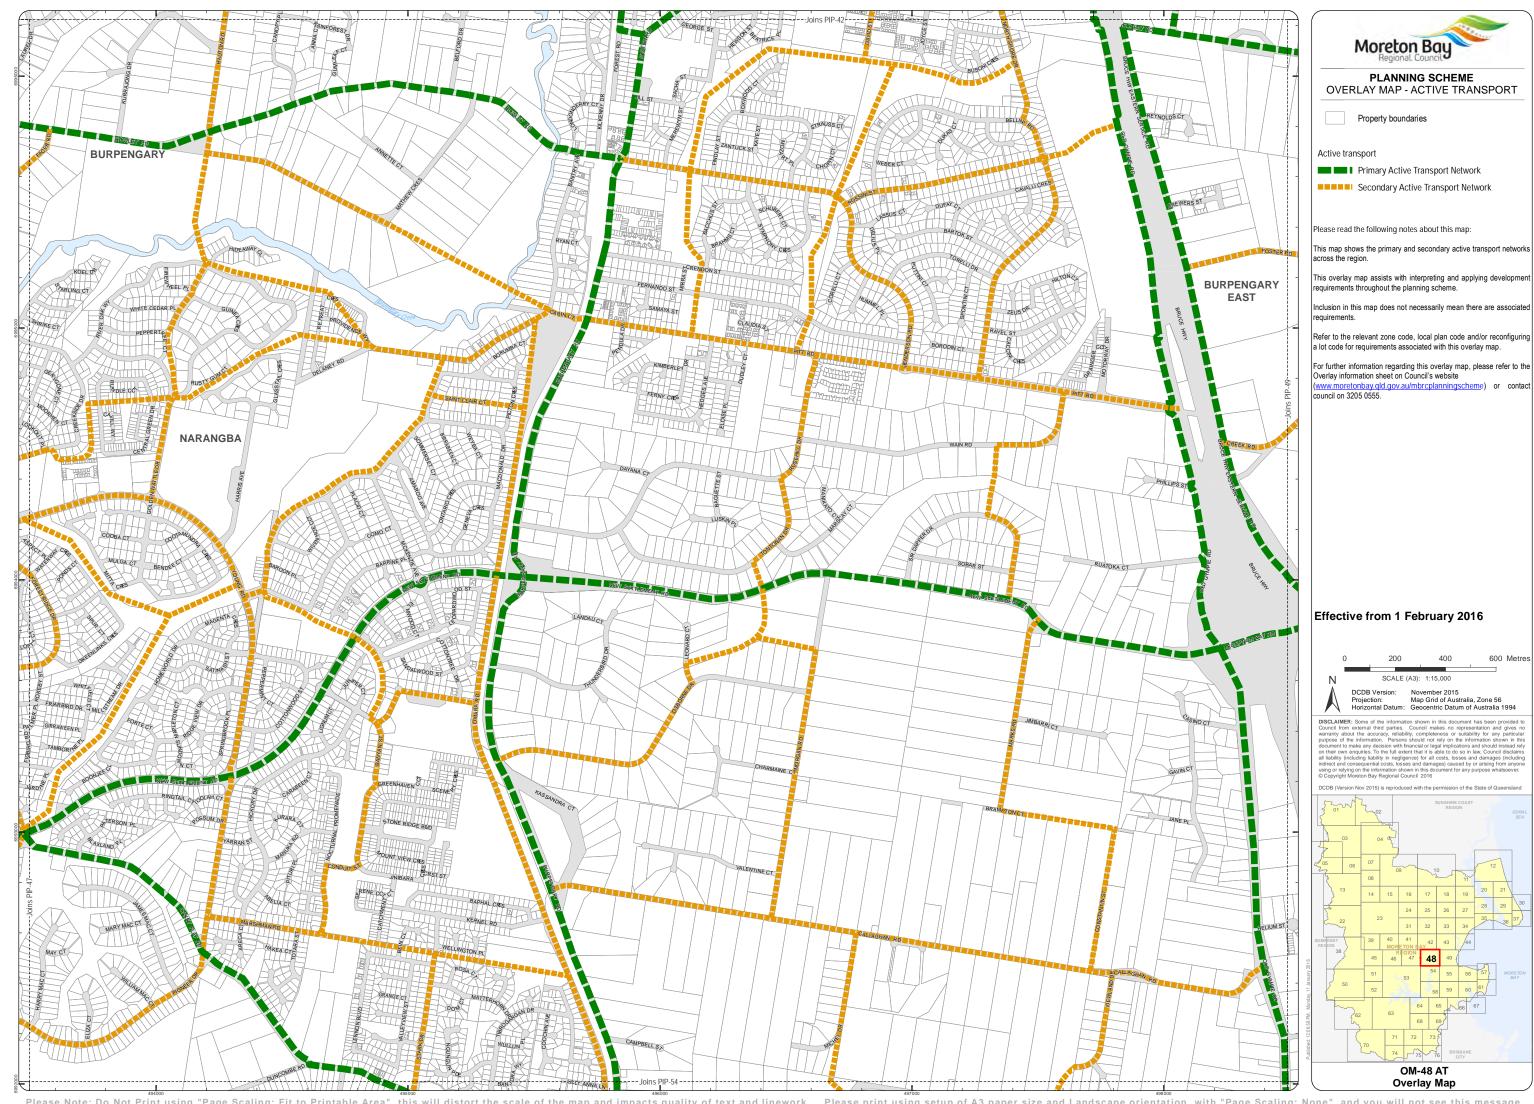

## PLANNING SCHEME OVERLAY MAP - ACTIVE TRANSPORT

Property boundaries

Active transport

Primary Active Transport Network Secondary Active Transport Network

Please read the following notes about this map:

This map shows the primary and secondary active transport networks

requirements throughout the planning scheme.

Inclusion in this map does not necessarily mean there are associated

Refer to the relevant zone code, local plan code and/or reconfiguring a lot code for requirements associated with this overlay map.

For further information regarding this overlay map, please refer to the Overlay information sheet on Council's website (<a href="www.moretonbay.qld.gov.au/mbrcplanningscheme">www.moretonbay.qld.gov.au/mbrcplanningscheme</a>) or contact council on 3205 0555.

## Effective from 1 February 2016

600 Metres

Overlay Map