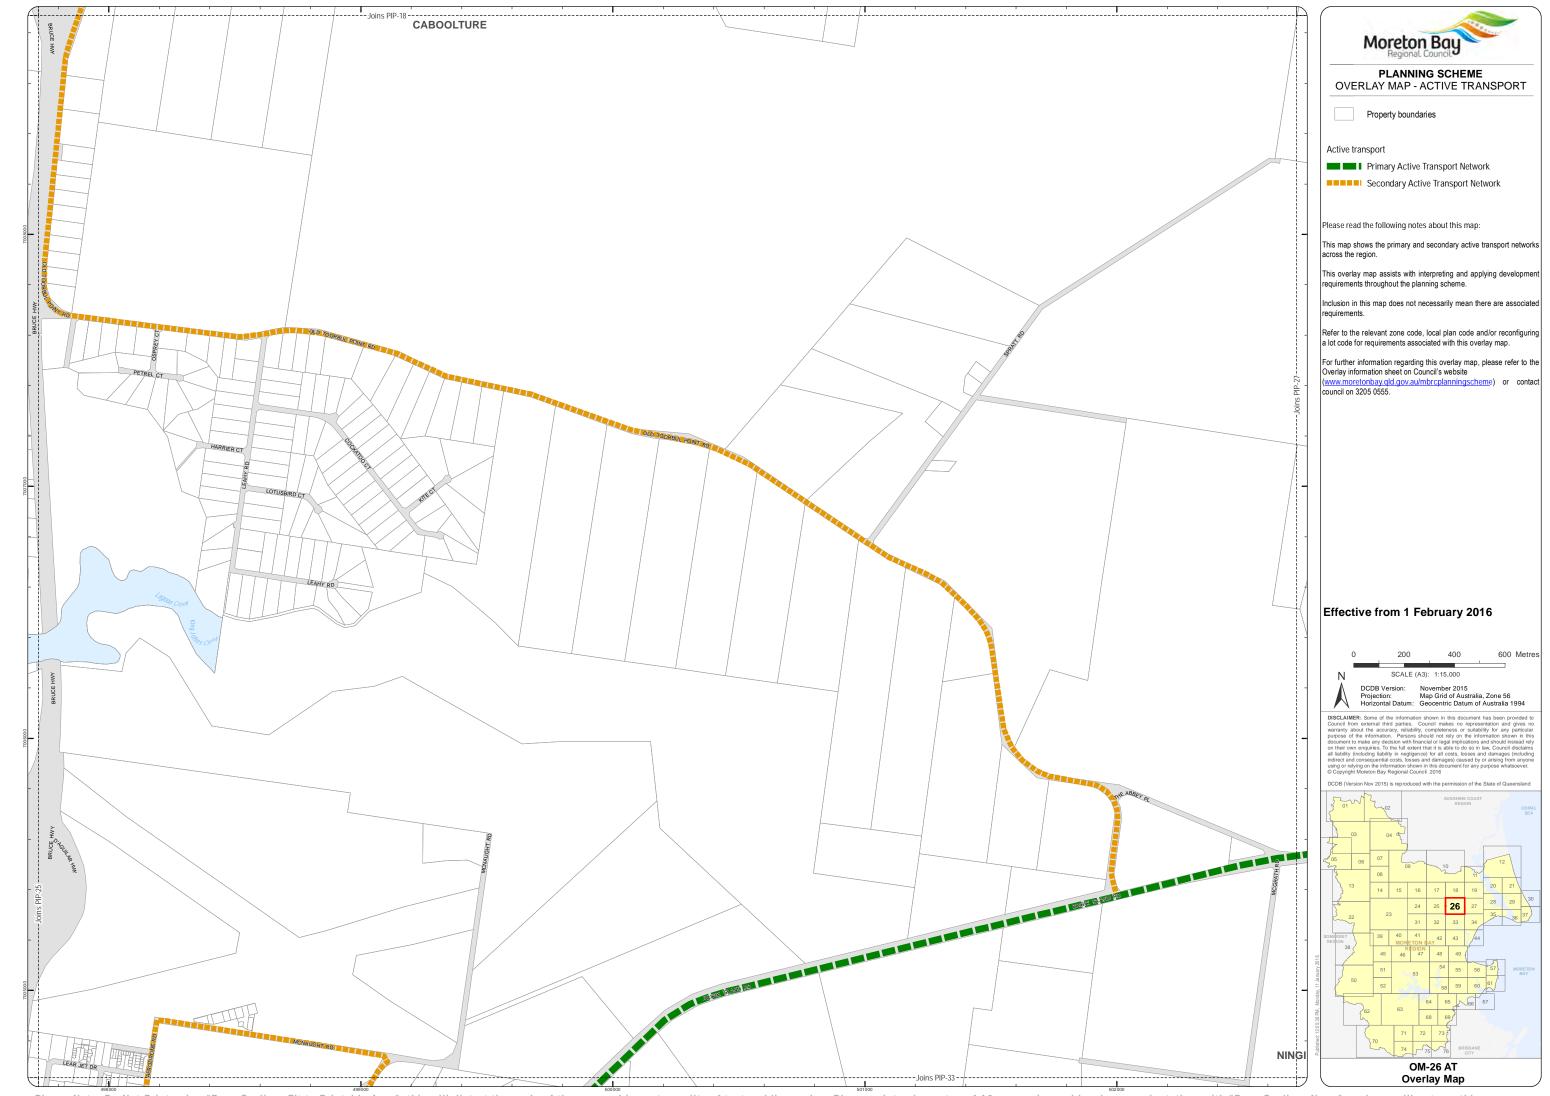

## PLANNING SCHEME OVERLAY MAP - ACTIVE TRANSPORT

Property boundaries

Active transport

Primary Active Transport Network Secondary Active Transport Network

Please read the following notes about this map:

This map shows the primary and secondary active transport networks

requirements throughout the planning scheme.

Inclusion in this map does not necessarily mean there are associated

Refer to the relevant zone code, local plan code and/or reconfiguring a lot code for requirements associated with this overlay map.

For further information regarding this overlay map, please refer to the Overlay information sheet on Council's website (<a href="www.moretonbay.qld.gov.au/mbrcplanningscheme">www.moretonbay.qld.gov.au/mbrcplanningscheme</a>) or contact council on 3205 0555.

## Effective from 1 February 2016

600 Metres

Overlay Map