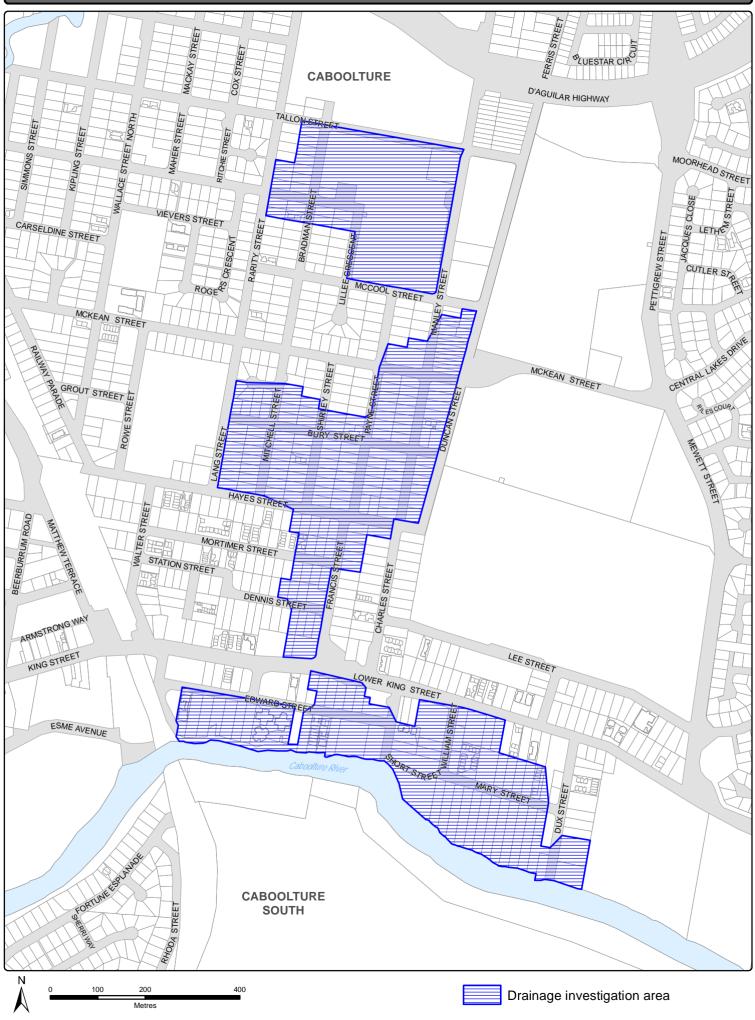

lation2\_June2015 back up\olDMA\_Drainage\_Investigation\_A

right Monten Bay Regional Council and/The Queenaland Governmear. Monten Bay Regional Council supplies this may under the following conditions: Mapping details are supplied from information contained in the Council's records which may have been furnished to the Council by other persons. Monteon Bay Regional Council applies this may under the following conditions: Mapping details are supplied from information contained in the Council's records which may have been furnished to the Council by other persons. Monteon Bay Regional Council applies this may under the following conditions: Mapping details are supplied from information contained in the Council's records which may have been furnished to the Council by other persons. Which are the following the following information are a supplied from information contained in the Council's records which may have been furnished to the Council by other persons. Which are the following the following the following which are a supplied from information contained in the Council's records which may have been furnished to the Council by other persons. The supplied from information are contained in the Council's records which may have been furnished to the Council by other persons. The supplied from information are the following the followi