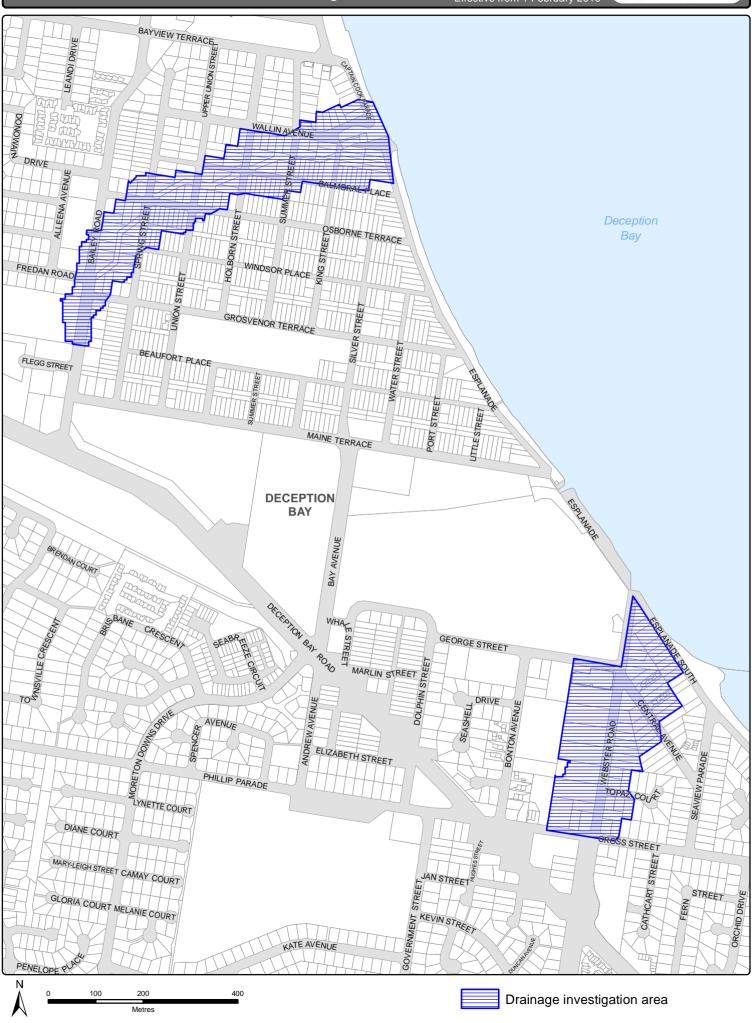

# DRAINAGE MASTERPLAN AREAS - DRAINAGE INVESTIGATION AREA MORETON BAY REGION - PLANNING SCHEME - Figure 8.2.2.8 Effective from 1 February 2016

Moreton Bay

Copyright Moreton Bay Regional Council and The Queersland Government. Moreton Bay Regional Council supplies this map under the following conditions: Mapping details are supplied from information contained in the Council's records which may have been furnished to the Council by other persons. Moreton Bay Regional Council synchronist is may under a supplied from information contained in the Council's records which may have been furnished to the Council by other persons. Moreton Bay Regional Council synchronist is may under a supplied from information contained in the Council's records which may have been furnished to the Council by other persons. Moreton Bay Regional Council synchronist is may a supplied from information contained in the Council's records which may have been furnished to the Council by other persons. Moreton Bay Regional Council synchronist is may a supplied from information contained in the Council's records which may have been furnished to the Council by other persons. Moreton Bay Regional Council synchronist is the matter. Persons maining decisions must not rely upon the map details shown on this plan for the purpose of determining heteritarian and persons. The second synchronistic and the Moreton Bay Regional Council stands at is a supplied from information. Tuesday, 12 January 2016, 3:40:34 PM