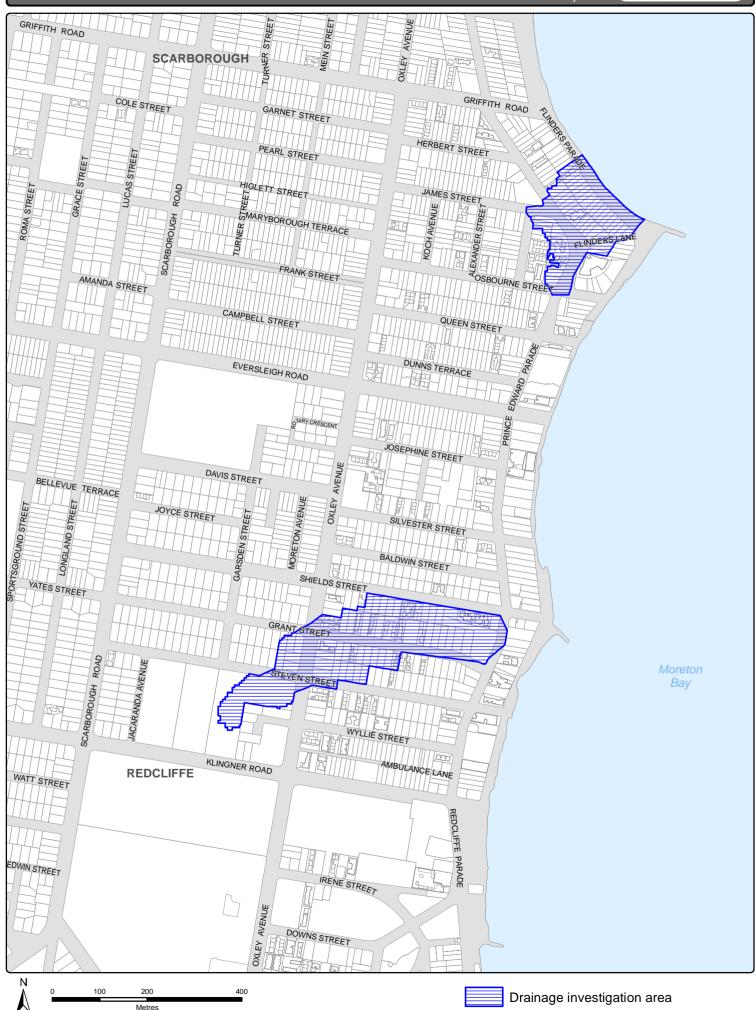

#### DRAINAGE MASTERPLAN AREAS - DRAINAGE INVESTIGATION AREA MORETON BAY REGION - PLANNING SCHEME - Figure 8.2.2.6 Effective from 1 February 2016

Moreton Bay