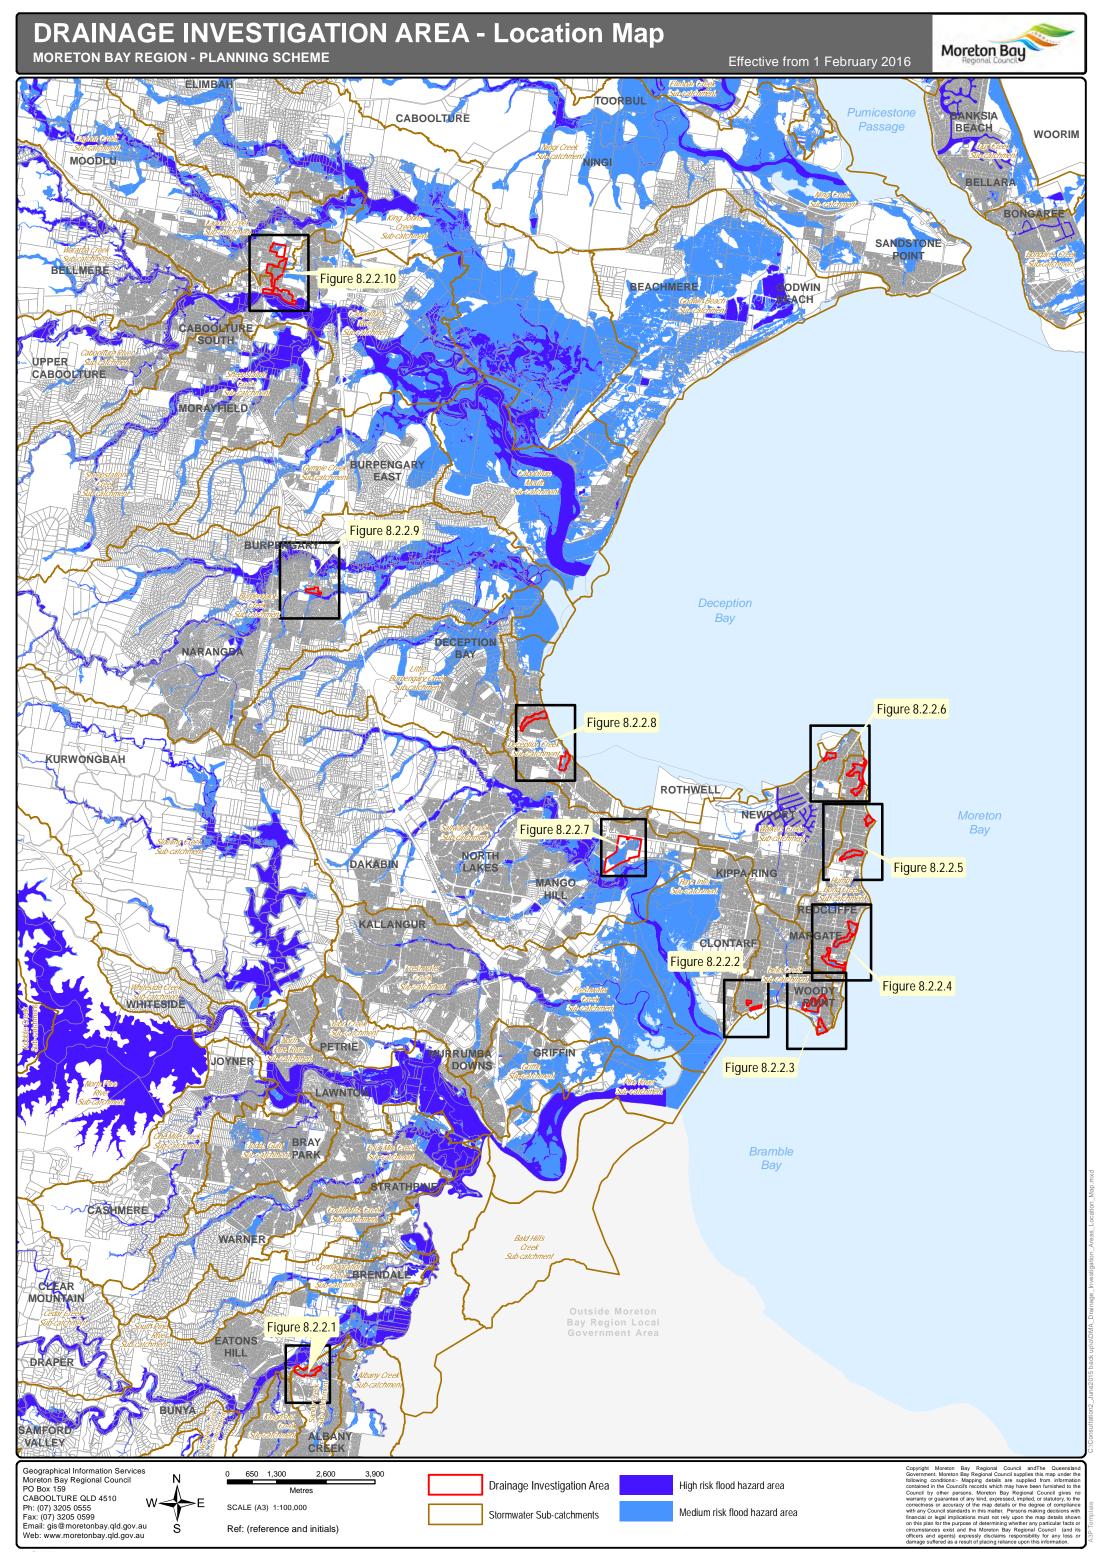

### DRAINAGE MASTERPLAN AREAS - DRAINAGE INVESTIGATION AREA MORETON BAY REGION - PLANNING SCHEME - Figure 8.2.2.10 Effective from 1 February 2016

Moreton Bay

following conditions: Mapping details are supplied from information contained in the Councit's records which may have been furnished to the Councit by other persons. Mo with any Council standards in this matter. Persons making decisions with financial or legal implications must not rely upon the map details shown on this plan for the purpor damage suffered as a result of placing releance upon this information. Bay Regional Council gives no warranty or determining whether any particular facts or yright Moreton Bay Regional Council andThe Queensland Government. Moreton Bay Regional Council supplies this map rantee of any kind, expressed, implied, or statutory, to the correctness or accuracy of the map details or the degree of cou mustances exist and the Moreton Bay Regional Council (and its officers and agents) expressly disclaims responsibility for a