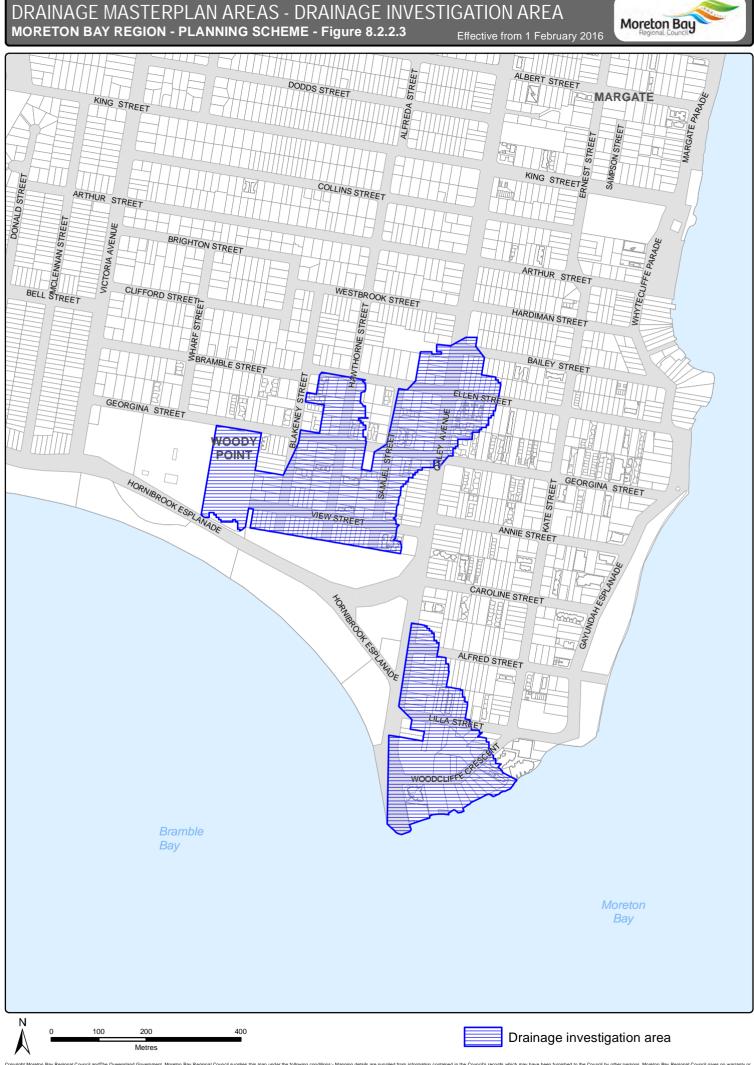

## DRAINAGE MASTERPLAN AREAS - DRAINAGE INVESTIGATION AREA MORETON BAY REGION - PLANNING SCHEME - Figure 8.2.2.7

Effective from 1 February 2016

Moreton Bay

following conditions - Mapping details are supplied from information contained in the Council's records which may have been furnished to the Council by other persons. Moreion Bay Regional Council gives no warranty or thit any Council standards in his matter. Persons making decisions with financial or legal implications must not rely upon the map details shown on this plan for the purpose of determining whether any particular facts or dramage suffered as a result of placing relance upon this fromanion. yright Moreton Bay Regional Council andThe Queensland Government. Moreton Bay Regional Council supplies this map un rantee of any kind, expressed, implied, or statutory, to the correctness or accuracy of the map details or the degree of comp umstances exist and the Moreton Bay Regional Council (and its officers and agents) expressly disclaims responsibility for any Tuesday, 12 January 2016, 3:40:43 PM