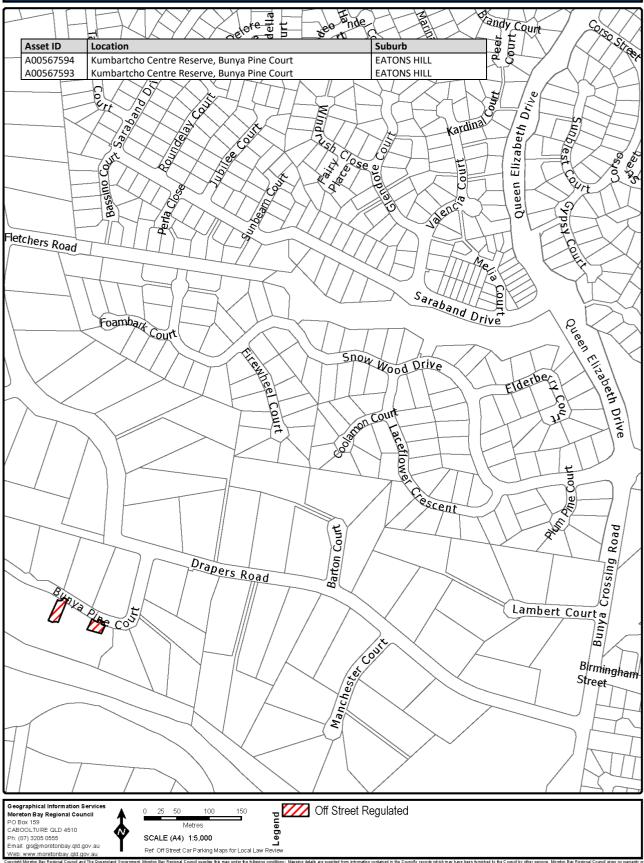

### 7 Declaration of off-street regulated parking areas—Authorising Local Law, s 27

For section 27 of the Authorising Local Law, the parts of the local government area within the boundaries indicated by bold lines circumscribing the hatched areas on the maps in Schedule 3 are declared as off-street regulated parking areas.

# Schedule 3 Declaration of off-street regulated parking areas

Section 7

Capyoint Newton Say Regional Council and The Caunaria downment. Mention Say Regional C

Copyright Mineton Bay Regional Council and The Queensland Overstment, Moreton Bay Regional Council supplies this map under the following conditions: Mapping details are supplied from information contained in the Council's records which may have been tunished to the Council by other persons. Moreton Bay Regional Council gives no warranty or guarantee of any kind, expressed, implied, or staddorp, to the council by other persons. Moreton Bay Regional Council gives no warranty or origination and the Moreh Bay Regional Council and the fines and getter Departs details in the mage streted at a result of product with finandial or legal implicators must not rely upon the may details shown on this plan for the purpose of determining whether any particular factor originations and the Moreh Bay Regional Council and the fines and getter Departs details from any finance strete at a are supplied from mash.