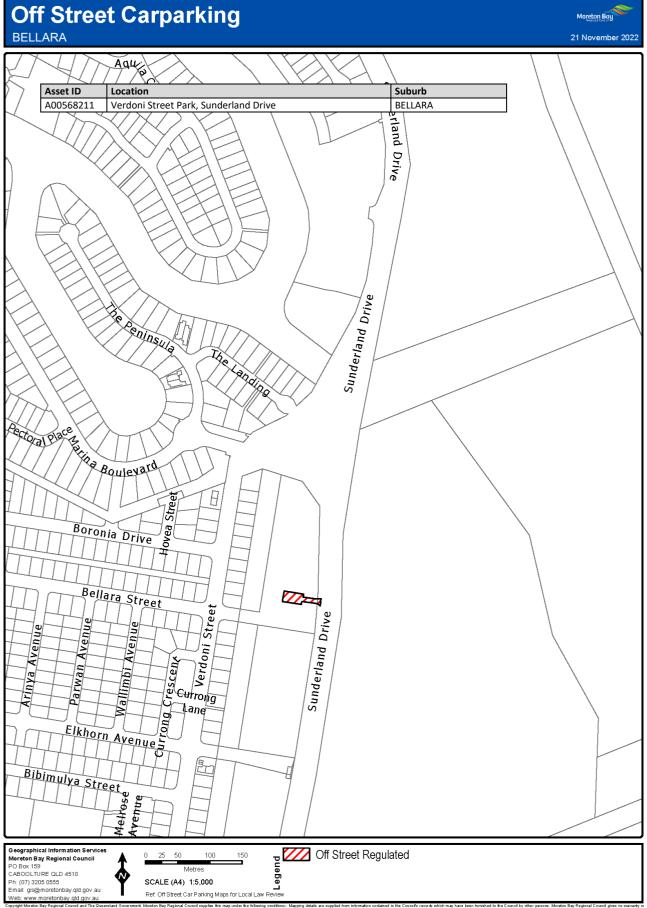

### 7 Declaration of off-street regulated parking areas—Authorising Local Law, s 27

For section 27 of the Authorising Local Law, the parts of the local government area within the boundaries indicated by bold lines circumscribing the hatched areas on the maps in Schedule 3 are declared as off-street regulated parking areas.

# Schedule 3 Declaration of off-street regulated parking areas

Section 7

Capyoint Newton Say Regional Council and The Caunaria downment. Mention Say Regional C

Copyright Mineton Bay Regional Council and The Queensland Overstment, Moreton Bay Regional Council supplies this map under the following conditions: Mapping details are supplied from information contained in the Council's records which may have been tunished to the Council by other persons. Moreton Bay Regional Council gives no warranty or guarantee of any kind, expressed, implied, or staddorp, to the council by other persons. Moreton Bay Regional Council gives no warranty or origination and the Moreh Bay Regional Council and the fines and getter Departs details in the mage streted at a result of product with finandial or legal implicators must not rely upon the may details shown on this plan for the purpose of determining whether any particular factor originations and the Moreh Bay Regional Council and the fines and getter Departs details from any finance strete at a are supplied from mash.