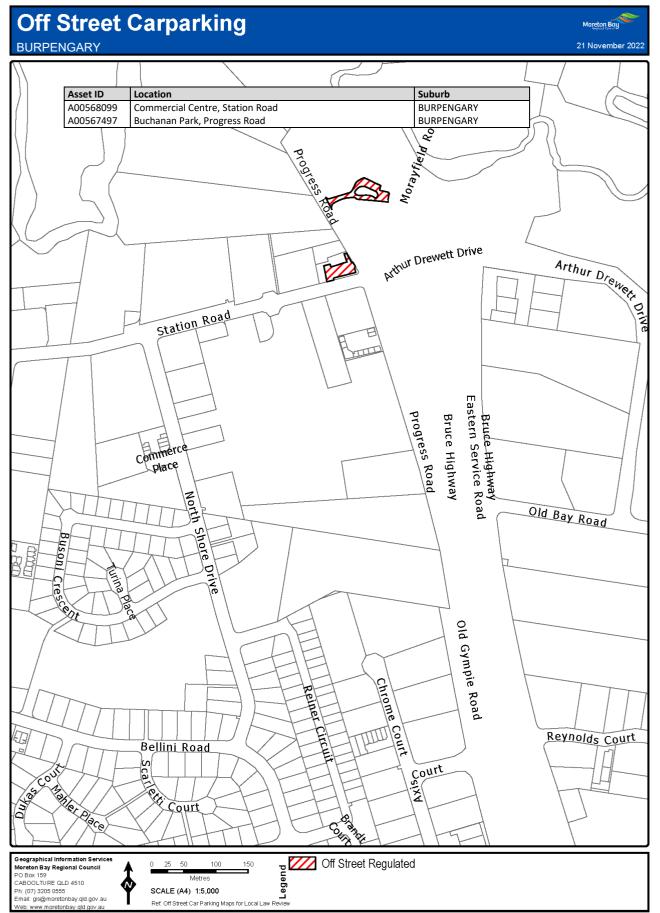

### 7 Declaration of off-street regulated parking areas—Authorising Local Law, s 27

For section 27 of the Authorising Local Law, the parts of the local government area within the boundaries indicated by bold lines circumscribing the hatched areas on the maps in Schedule 3 are declared as off-street regulated parking areas.

# Schedule 3 Declaration of off-street regulated parking areas

Section 7

Capyoint Newton Say Regional Council and The Caunaria downment. Mention Say Regional C

Copyright Mineton Bay Regional Council and The Queensland Overstment, Moreton Bay Regional Council supplies this map under the following conditions: Mapping details are supplied from information contained in the Council's records which may have been tunished to the Council by other persons. Moreton Bay Regional Council gives no warranty or guarantee of any kind, expressed, implied, or staddorp, to the council by other persons. Moreton Bay Regional Council gives no warranty or origination and the Moreh Bay Regional Council and the fines and getter Departs details in the mage streted at a result of product with finandial or legal implicators must not rely upon the may details shown on this plan for the purpose of determining whether any particular factor originations and the Moreh Bay Regional Council and the fines and getter Departs details from any finance strete at a are supplied from mash.