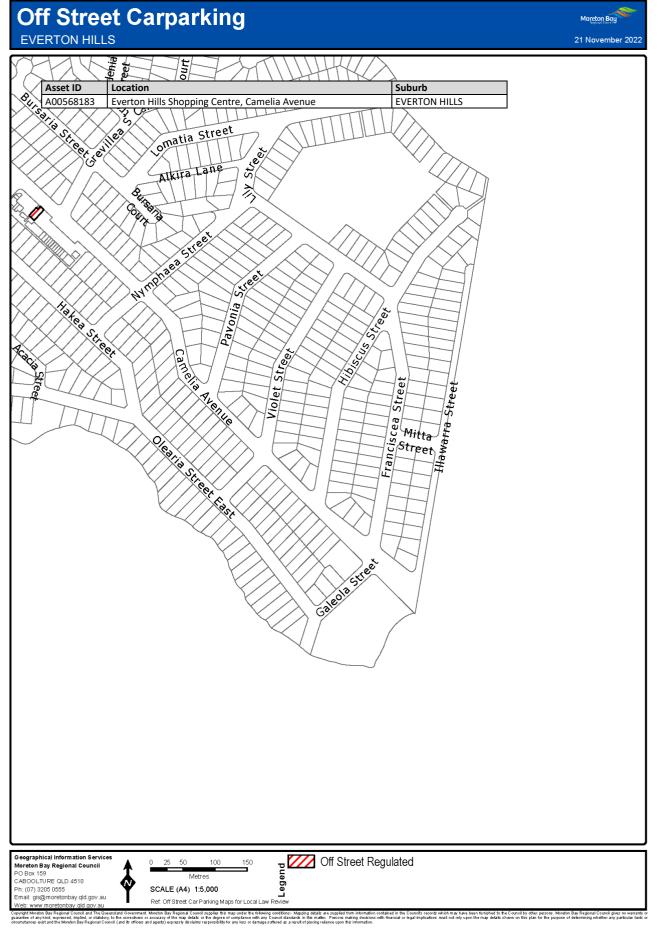

### 7 Declaration of off-street regulated parking areas—Authorising Local Law, s 27

For section 27 of the Authorising Local Law, the parts of the local government area within the boundaries indicated by bold lines circumscribing the hatched areas on the maps in Schedule 3 are declared as off-street regulated parking areas.

# Schedule 3 Declaration of off-street regulated parking areas

Section 7

Capyoint Newton Say Regional Council and The Caunaria downment. Mention Say Regional C

Copyright Mineton Bay Regional Council and The Queensland Overstment, Moreton Bay Regional Council supplies this map under the following conditions: Mapping details are supplied from information contained in the Council's records which may have been tunished to the Council by other persons. Moreton Bay Regional Council gives no warranty or guarantee of any kind, expressed, implied, or staddorp, to the council by other persons. Moreton Bay Regional Council gives no warranty or origination and the Moreh Bay Regional Council and the fines and getter Departs details in the mage streted at a result of product with finandial or legal implicators must not rely upon the may details shown on this plan for the purpose of determining whether any particular factor originations and the Moreh Bay Regional Council and the fines and getter Departs details from any finance strete at a are supplied from mash.