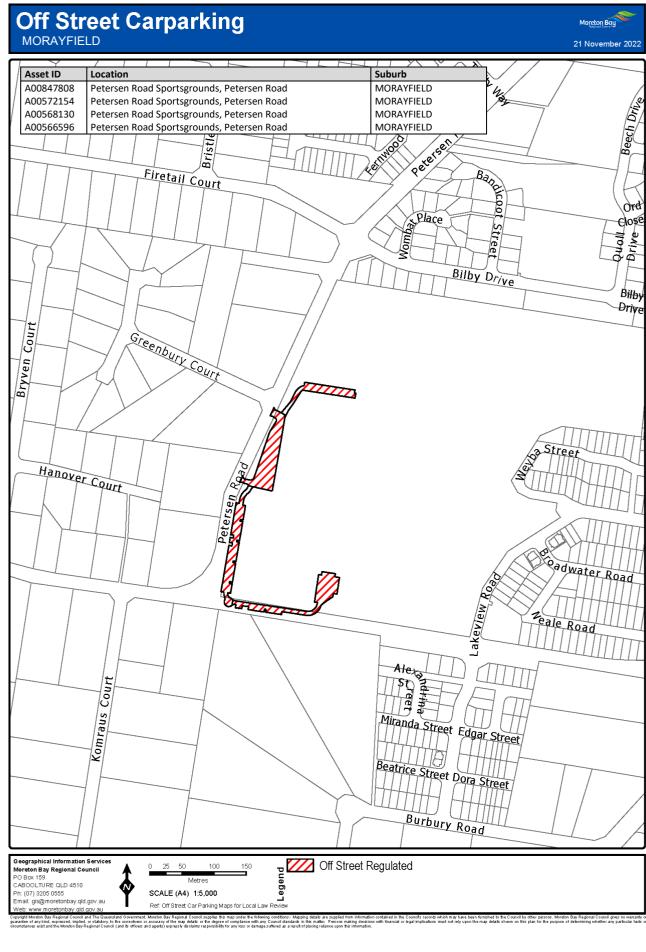

### 7 Declaration of off-street regulated parking areas—Authorising Local Law, s 27

For section 27 of the Authorising Local Law, the parts of the local government area within the boundaries indicated by bold lines circumscribing the hatched areas on the maps in Schedule 3 are declared as off-street regulated parking areas.

# Schedule 3 Declaration of off-street regulated parking areas

Section 7

Capyoint Newton Say Regional Council and The Caunaria downment. Mention Say Regional C

Copyright Mineton Bay Regional Council and The Queensland Overstment, Moreton Bay Regional Council supplies this map under the following conditions: Mapping details are supplied from information contained in the Council's records which may have been tunished to the Council by other persons. Moreton Bay Regional Council gives no warranty or guarantee of any kind, expressed, implied, or staddorp, to the council by other persons. Moreton Bay Regional Council gives no warranty or origination and the Moreh Bay Regional Council and the fines and getter Departs details in the mage streted at a result of product with finandial or legal implicators must not rely upon the may details shown on this plan for the purpose of determining whether any particular factor originations and the Moreh Bay Regional Council and the fines and getter Departs details from any finance strete at a are supplied from mash.