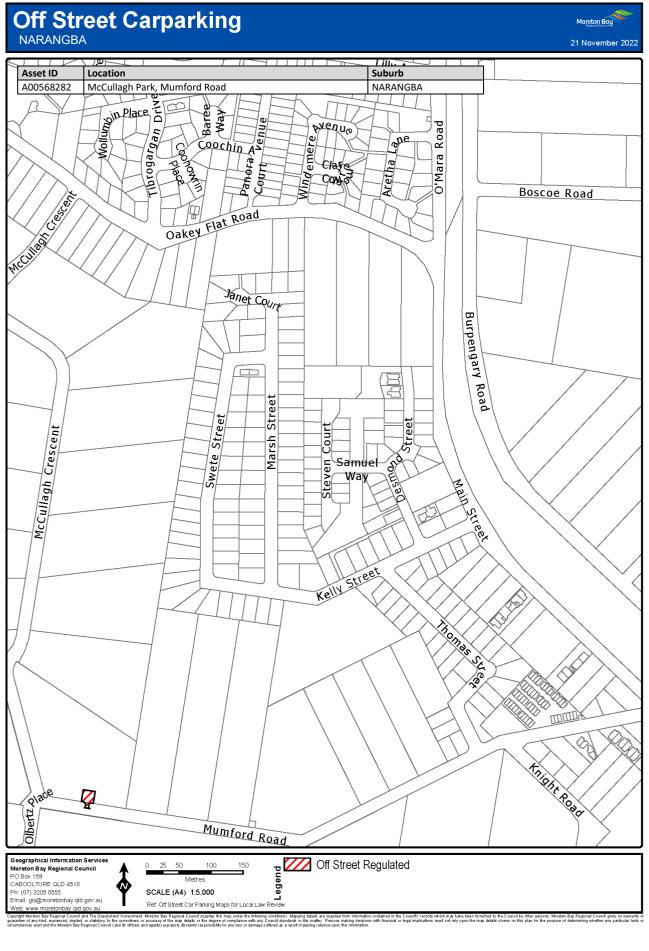

### 7 Declaration of off-street regulated parking areas—Authorising Local Law, s 27

For section 27 of the Authorising Local Law, the parts of the local government area within the boundaries indicated by bold lines circumscribing the hatched areas on the maps in Schedule 3 are declared as off-street regulated parking areas.

# Schedule 3 Declaration of off-street regulated parking areas

Section 7

Capyoint Newton Say Regional Council and The Caunaria downment. Mention Say Regional C

Copyright Mineton Bay Regional Council and The Queensland Overstment, Moreton Bay Regional Council supplies this map under the following conditions: Mapping details are supplied from information contained in the Council's records which may have been tunished to the Council by other persons. Moreton Bay Regional Council gives no warranty or guarantee of any kind, expressed, implied, or staddorp, to the council by other persons. Moreton Bay Regional Council gives no warranty or origination and the Moreh Bay Regional Council and the fines and getter Departs details in the mage streted at a result of product with finandial or legal implicators must not rely upon the may details shown on this plan for the purpose of determining whether any particular factor originations and the Moreh Bay Regional Council and the fines and getter Departs details from any finance strete at a are supplied from mash.