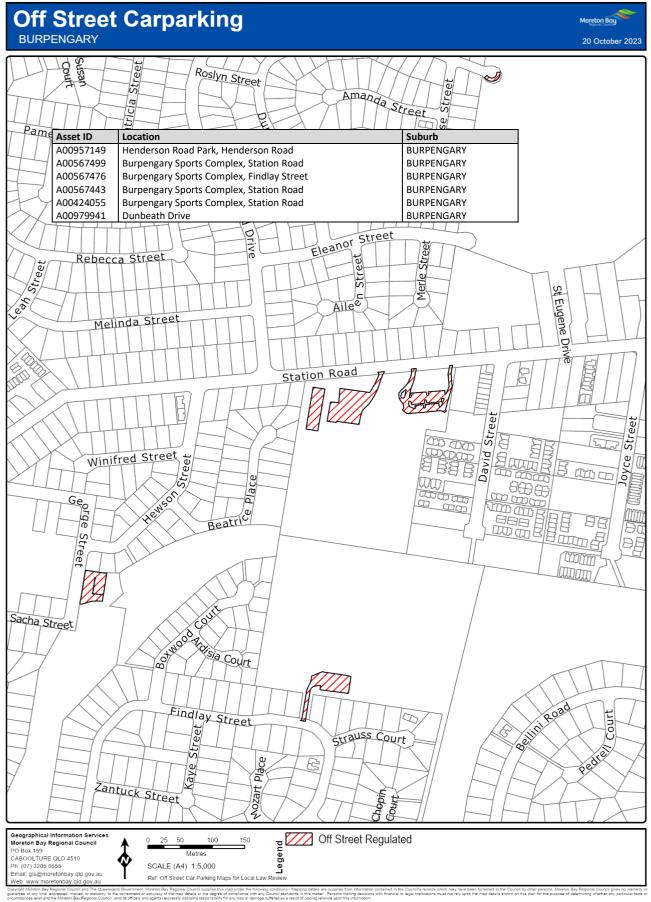

### 7 Declaration of off-street regulated parking areas—Authorising Local Law, s 27

For section 27 of the Authorising Local Law, the parts of the local government area within the boundaries indicated by bold lines circumscribing the hatched areas on the maps in Schedule 3 are declared as off-street regulated parking areas.

# Schedule 3 Declaration of off-street regulated parking areas

Section 7

Capyoint Newton Say Regional Council and The Caunaria downment. Mention Say Regional C

Copyright Mineton Bay Regional Council and The Queensland Overstment, Moreton Bay Regional Council supplies this map under the following conditions: Mapping details are supplied from information contained in the Council's records which may have been tunished to the Council by other persons. Moreton Bay Regional Council gives no warranty or guarantee of any kind, expressed, implied, or staddorp, to the council by other persons. Moreton Bay Regional Council gives no warranty or origination and the Moreh Bay Regional Council and the fines and getter Departs details in the mage streted at a result of product with finandial or legal implicators must not rely upon the may details shown on this plan for the purpose of determining whether any particular factor originations and the Moreh Bay Regional Council and the fines and getter Departs details from any finance strete at a are supplied from mash.