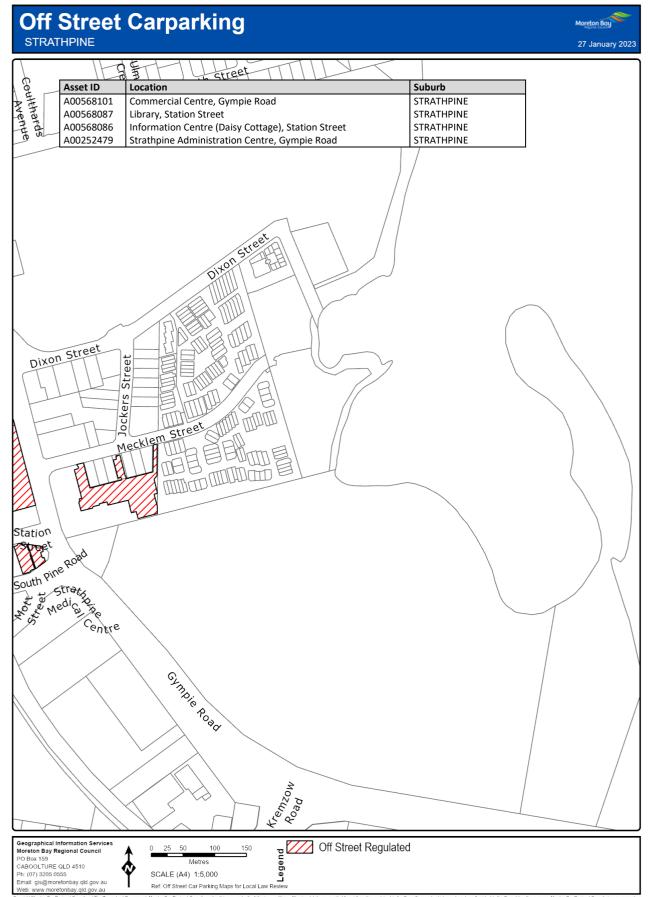

### 7 Declaration of off-street regulated parking areas—Authorising Local Law, s 27

For section 27 of the Authorising Local Law, the parts of the local government area within the boundaries indicated by bold lines circumscribing the hatched areas on the maps in Schedule 3 are declared as off-street regulated parking areas.

# Schedule 3 Declaration of off-street regulated parking areas

Section 7

Capyoint Newton Say Regional Council and The Caunaria downment. Mention Say Regional C

Copyright Mineton Bay Regional Council and The Queensland Overstment, Moreton Bay Regional Council supplies this map under the following conditions: Mapping details are supplied from information contained in the Council's records which may have been tunished to the Council by other persons. Moreton Bay Regional Council gives no warranty or guarantee of any kind, expressed, implied, or staddorp, to the council by other persons. Moreton Bay Regional Council gives no warranty or origination and the Moreh Bay Regional Council and the fines and getter Departs details in the mage streted at a result of product with finandial or legal implicators must not rely upon the may details shown on this plan for the purpose of determining whether any particular factor originations and the Moreh Bay Regional Council and the fines and getter Departs details from any finance strete at a are supplied from mash.