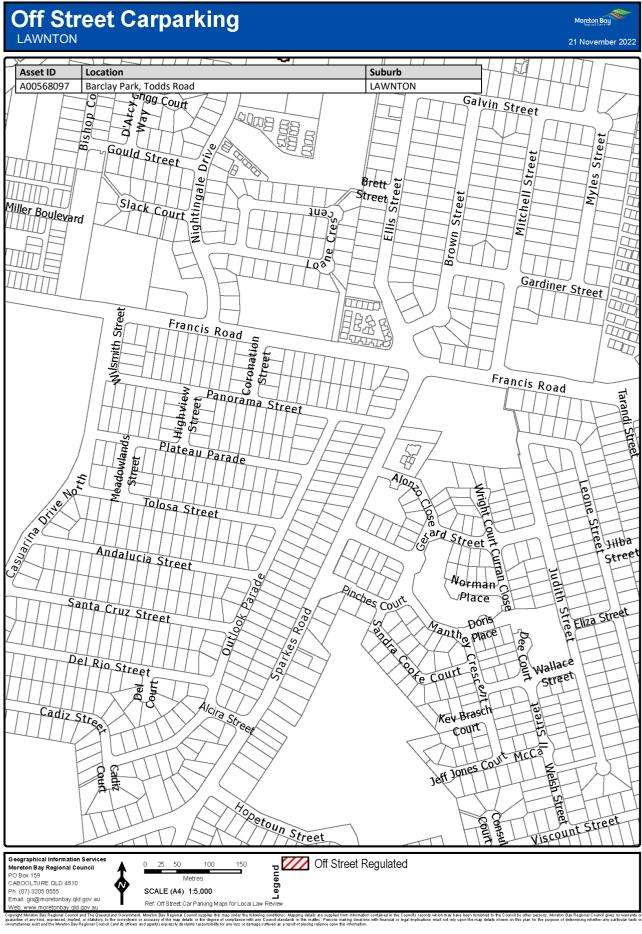

### 7 Declaration of off-street regulated parking areas—Authorising Local Law, s 27

For section 27 of the Authorising Local Law, the parts of the local government area within the boundaries indicated by bold lines circumscribing the hatched areas on the maps in Schedule 3 are declared as off-street regulated parking areas.

# Schedule 3 Declaration of off-street regulated parking areas

Section 7

Capyoint Newton Say Regional Council and The Caunaria downment. Mention Say Regional C

Copyright Mineton Bay Regional Council and The Queensland Overstment, Moreton Bay Regional Council supplies this map under the following conditions: Mapping details are supplied from information contained in the Council's records which may have been tunished to the Council by other persons. Moreton Bay Regional Council gives no warranty or guarantee of any kind, expressed, implied, or staddorp, to the council by other persons. Moreton Bay Regional Council gives no warranty or origination and the Moreh Bay Regional Council and the fines and getter Departs details in the mage streted at a result of product with finandial or legal implicators must not rely upon the may details shown on this plan for the purpose of determining whether any particular factor originations and the Moreh Bay Regional Council and the fines and getter Departs details from any finance strete at a are supplied from mash.