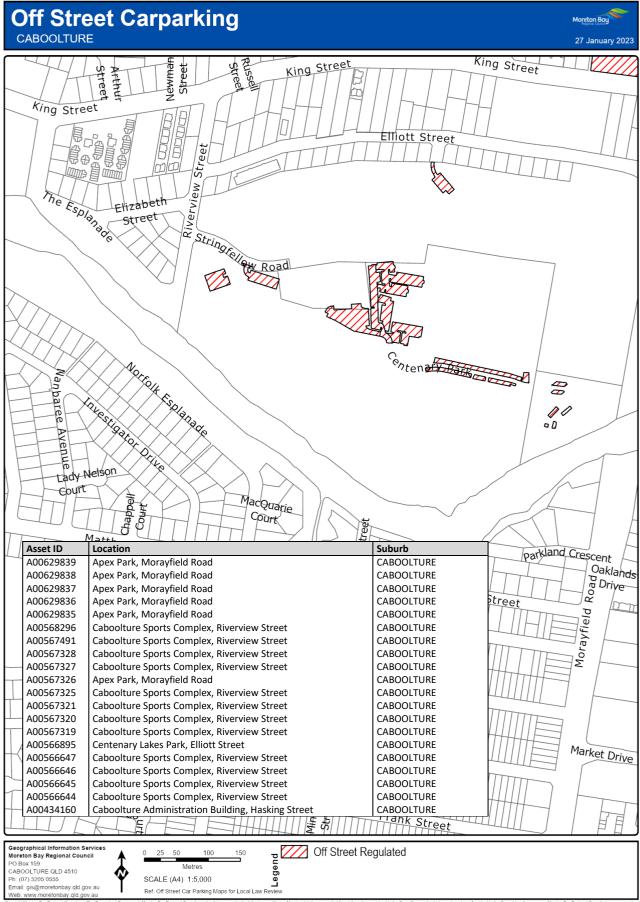

### 7 Declaration of off-street regulated parking areas—Authorising Local Law, s 27

For section 27 of the Authorising Local Law, the parts of the local government area within the boundaries indicated by bold lines circumscribing the hatched areas on the maps in Schedule 3 are declared as off-street regulated parking areas.

# Schedule 3 Declaration of off-street regulated parking areas

Section 7

Capyoint Newton Say Regional Council and The Caunaria downment. Mention Say Regional C

Copyright Mineton Bay Regional Council and The Queensland Overstment, Moreton Bay Regional Council supplies this map under the following conditions: Mapping details are supplied from information contained in the Council's records which may have been tunished to the Council by other persons. Moreton Bay Regional Council gives no warranty or guarantee of any kind, expressed, implied, or staddorp, to the council by other persons. Moreton Bay Regional Council gives no warranty or origination and the Moreh Bay Regional Council and the fines and getter Departs details in the mage streted at a result of product with finandial or legal implicators must not rely upon the may details shown on this plan for the purpose of determining whether any particular factor originations and the Moreh Bay Regional Council and the fines and getter Departs details from any finance strete at a are supplied from mash.