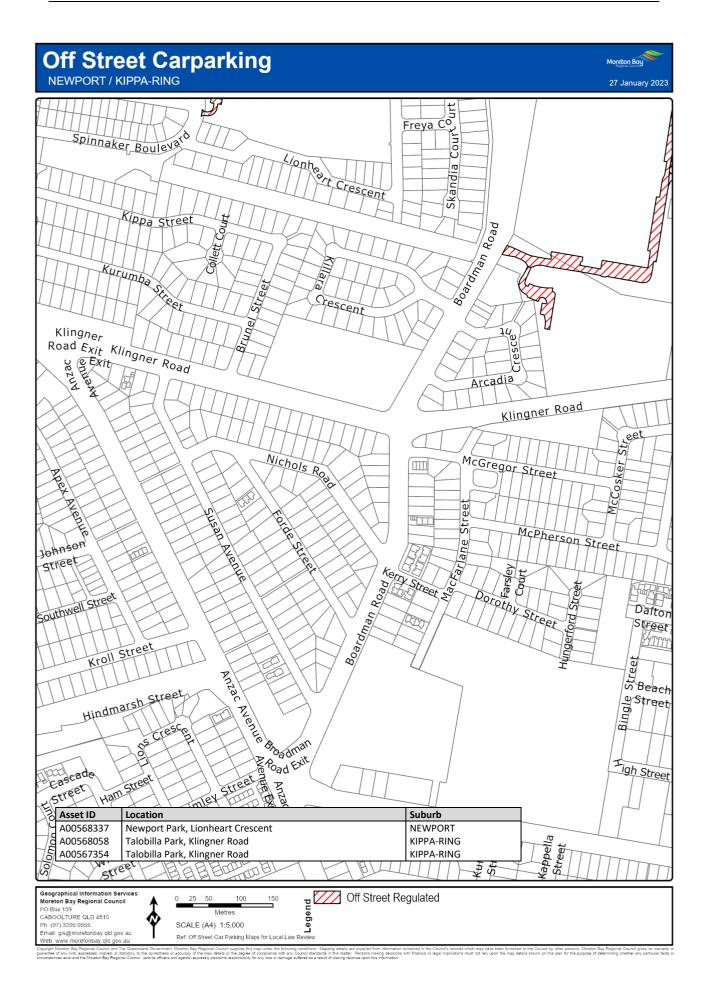

### 7 Declaration of off-street regulated parking areas—Authorising Local Law, s 27

For section 27 of the Authorising Local Law, the parts of the local government area within the boundaries indicated by bold lines circumscribing the hatched areas on the maps in Schedule 3 are declared as off-street regulated parking areas.

# Schedule 3 Declaration of off-street regulated parking areas

Section 7

Capyoint Newton Say Regional Council and The Caunaria downment. Mention Say Regional C

Copyright Mineton Bay Regional Council and The Queensland Overstment, Moreton Bay Regional Council supplies this map under the following conditions: Mapping details are supplied from information contained in the Council's records which may have been tunished to the Council by other persons. Moreton Bay Regional Council gives no warranty or guarantee of any kind, expressed, implied, or staddorp, to the council by other persons. Moreton Bay Regional Council gives no warranty or origination and the Moreh Bay Regional Council and the fines and getter Departs details in the mage streted at a result of product with finandial or legal implicators must not rely upon the may details shown on this plan for the purpose of determining whether any particular factor originations and the Moreh Bay Regional Council and the fines and getter Departs details from any finance strete at a are supplied from mash.