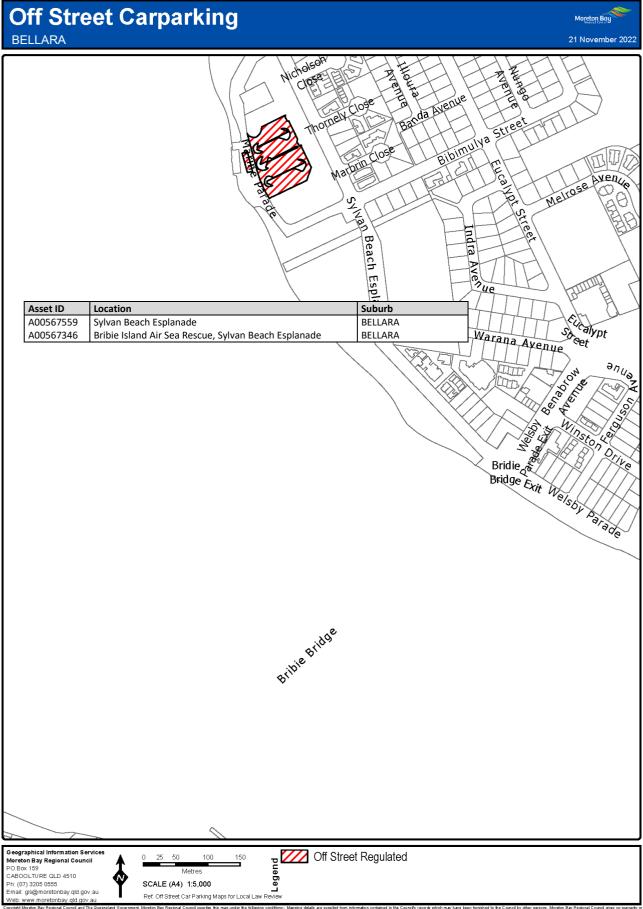

### 7 Declaration of off-street regulated parking areas—Authorising Local Law, s 27

For section 27 of the Authorising Local Law, the parts of the local government area within the boundaries indicated by bold lines circumscribing the hatched areas on the maps in Schedule 3 are declared as off-street regulated parking areas.

# Schedule 3 Declaration of off-street regulated parking areas

Section 7

Capyoint Newton Say Regional Council and The Caunaria downment. Mention Say Regional C

Copyright Mineton Bay Regional Council and The Queensland Overstment, Moreton Bay Regional Council supplies this map under the following conditions: Mapping details are supplied from information contained in the Council's records which may have been tunished to the Council by other persons. Moreton Bay Regional Council gives no warranty or guarantee of any kind, expressed, implied, or staddorp, to the council by other persons. Moreton Bay Regional Council gives no warranty or origination and the Moreh Bay Regional Council and the fines and getter Departs details in the mage streted at a result of product with finandial or legal implicators must not rely upon the may details shown on this plan for the purpose of determining whether any particular factor originations and the Moreh Bay Regional Council and the fines and getter Departs details from any finance strete at a are supplied from mash.