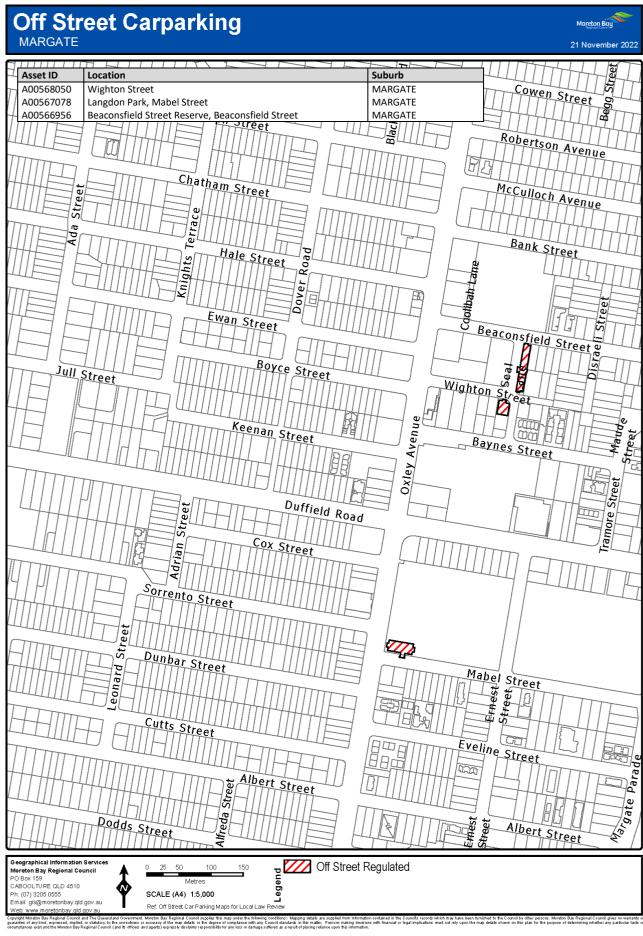

### 7 Declaration of off-street regulated parking areas—Authorising Local Law, s 27

For section 27 of the Authorising Local Law, the parts of the local government area within the boundaries indicated by bold lines circumscribing the hatched areas on the maps in Schedule 3 are declared as off-street regulated parking areas.

# Schedule 3 Declaration of off-street regulated parking areas

Section 7

Capyoint Newton Say Regional Council and The Caunaria downment. Mention Say Regional C

Copyright Mineton Bay Regional Council and The Queensland Overstment, Moreton Bay Regional Council supplies this map under the following conditions: Mapping details are supplied from information contained in the Council's records which may have been tunished to the Council by other persons. Moreton Bay Regional Council gives no warranty or guarantee of any kind, expressed, implied, or staddorp, to the council by other persons. Moreton Bay Regional Council gives no warranty or origination and the Moreh Bay Regional Council and the fines and getter Departs details in the mage streted at a result of product with finandial or legal implicators must not rely upon the may details shown on this plan for the purpose of determining whether any particular factor originations and the Moreh Bay Regional Council and the fines and getter Departs details from any finance strete at a are supplied from mash.