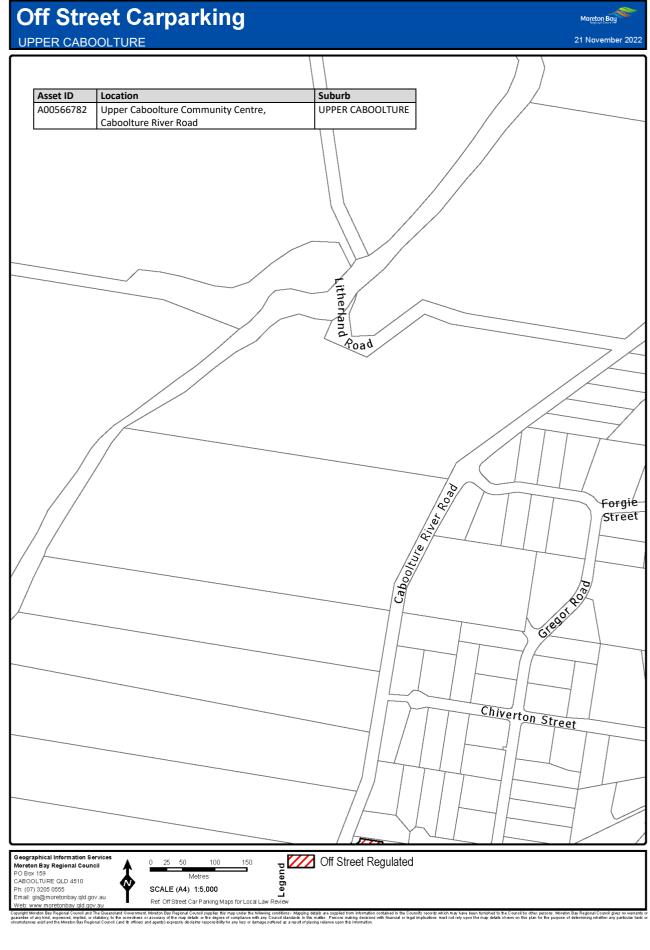

### 7 Declaration of off-street regulated parking areas—Authorising Local Law, s 27

For section 27 of the Authorising Local Law, the parts of the local government area within the boundaries indicated by bold lines circumscribing the hatched areas on the maps in Schedule 3 are declared as off-street regulated parking areas.

# Schedule 3 Declaration of off-street regulated parking areas

Section 7

Capyoint Newton Say Regional Council and The Caunaria downment. Mention Say Regional C

Copyright Mineton Bay Regional Council and The Queensland Overstment, Moreton Bay Regional Council supplies this map under the following conditions: Mapping details are supplied from information contained in the Council's records which may have been tunished to the Council by other persons. Moreton Bay Regional Council gives no warranty or guarantee of any kind, expressed, implied, or staddorp, to the council by other persons. Moreton Bay Regional Council gives no warranty or origination and the Moreh Bay Regional Council and the fines and getter Departs details in the mage streted at a result of product with finandial or legal implicators must not rely upon the may details shown on this plan for the purpose of determining whether any particular factor originations and the Moreh Bay Regional Council and the fines and getter Departs details from any finance strete at a are supplied from mash.