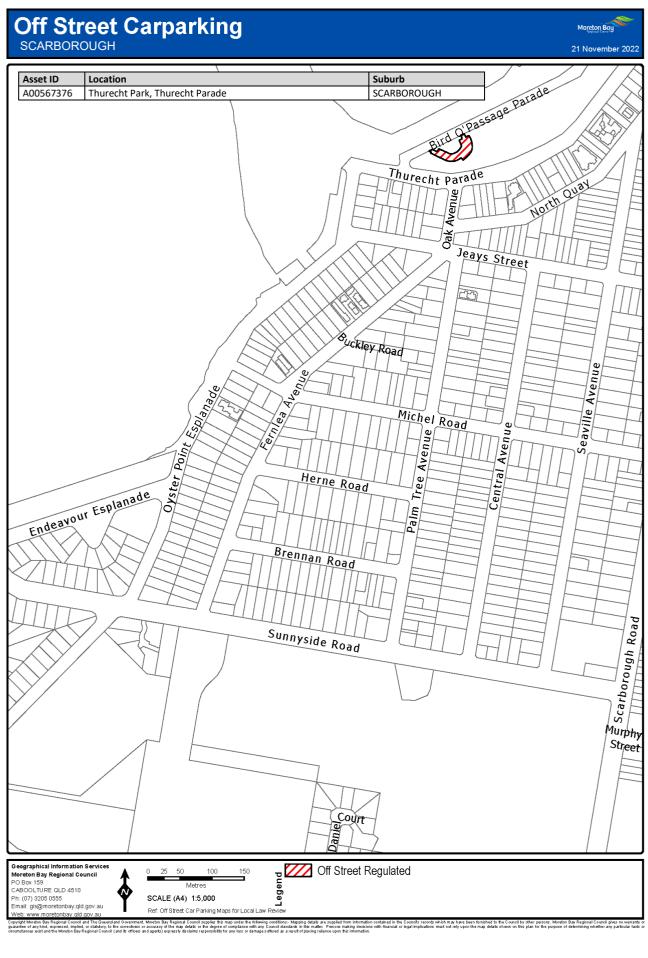

### 7 Declaration of off-street regulated parking areas—Authorising Local Law, s 27

For section 27 of the Authorising Local Law, the parts of the local government area within the boundaries indicated by bold lines circumscribing the hatched areas on the maps in Schedule 3 are declared as off-street regulated parking areas.

# Schedule 3 Declaration of off-street regulated parking areas

Section 7

Capyoint Newton Say Regional Council and The Caunaria downment. Mention Say Regional C

Copyright Mineton Bay Regional Council and The Queensland Overstment, Moreton Bay Regional Council supplies this map under the following conditions: Mapping details are supplied from information contained in the Council's records which may have been tunished to the Council by other persons. Moreton Bay Regional Council gives no warranty or guarantee of any kind, expressed, implied, or staddorp, to the council by other persons. Moreton Bay Regional Council gives no warranty or origination and the Moreh Bay Regional Council and the fines and getter Departs details in the mage streted at a result of product with finandial or legal implicators must not rely upon the may details shown on this plan for the purpose of determining whether any particular factor originations and the Moreh Bay Regional Council and the fines and getter Departs details from any finance strete at a are supplied from mash.