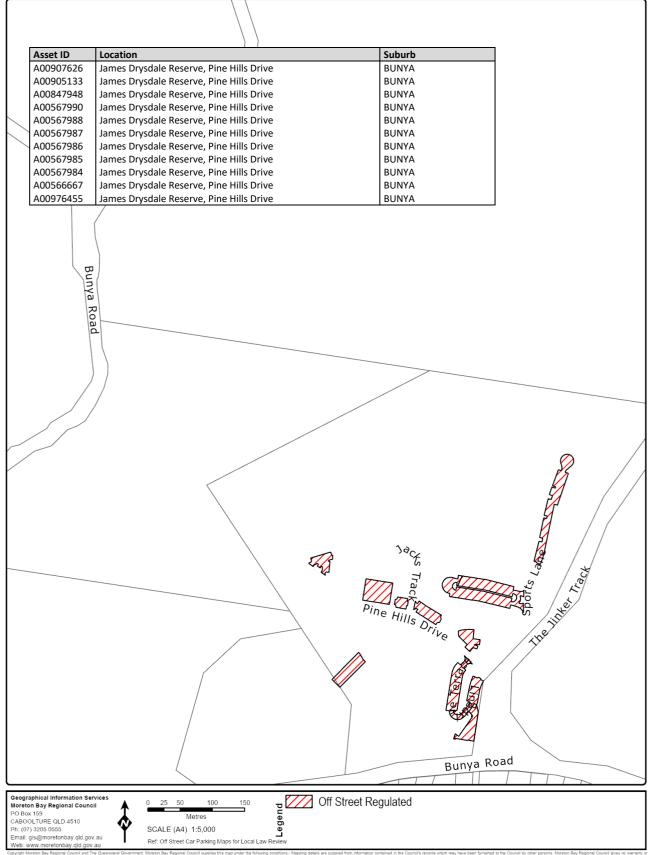

### 7 Declaration of off-street regulated parking areas—Authorising Local Law, s 27

For section 27 of the Authorising Local Law, the parts of the local government area within the boundaries indicated by bold lines circumscribing the hatched areas on the maps in Schedule 3 are declared as off-street regulated parking areas.

# Schedule 3 Declaration of off-street regulated parking areas

Section 7

Capyoint Newton Say Regional Council and The Caunaria downment. Mention Say Regional C

Copyright Mineton Bay Regional Council and The Queensland Overstment, Moreton Bay Regional Council supplies this map under the following conditions: Mapping details are supplied from information contained in the Council's records which may have been tunished to the Council by other persons. Moreton Bay Regional Council gives no warranty or guarantee of any kind, expressed, implied, or staddorp, to the council by other persons. Moreton Bay Regional Council gives no warranty or origination and the Moreh Bay Regional Council and the fines and getter Departs details in the mage streted at a result of product with finandial or legal implicators must not rely upon the may details shown on this plan for the purpose of determining whether any particular factor originations and the Moreh Bay Regional Council and the fines and getter Departs details from any finance strete at a are supplied from mash.