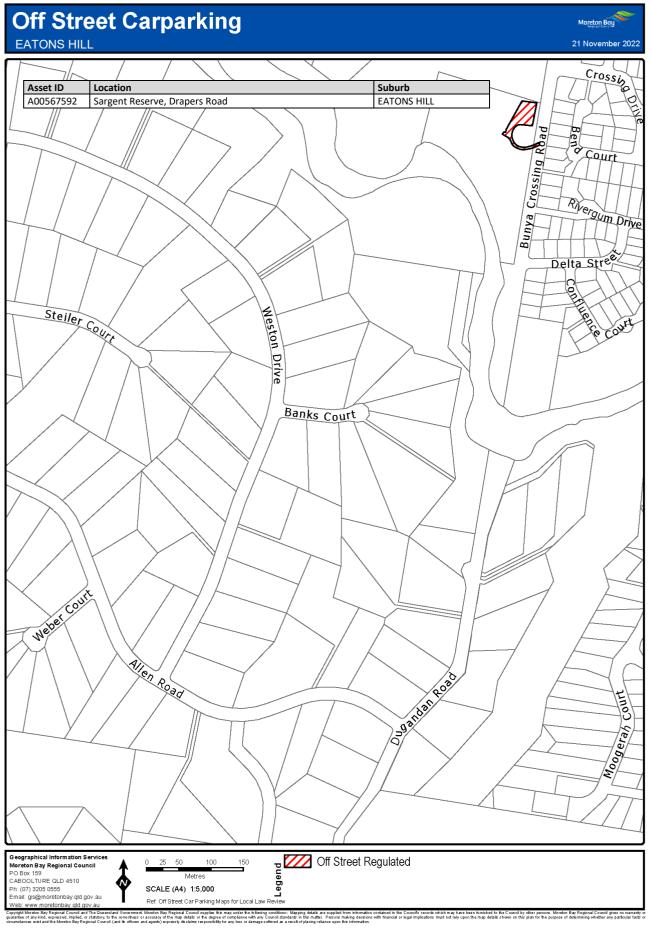

### 7 Declaration of off-street regulated parking areas—Authorising Local Law, s 27

For section 27 of the Authorising Local Law, the parts of the local government area within the boundaries indicated by bold lines circumscribing the hatched areas on the maps in Schedule 3 are declared as off-street regulated parking areas.

# Schedule 3 Declaration of off-street regulated parking areas

Section 7

Capyoint Newton Say Regional Council and The Caunaria downment. Mention Say Regional C

Copyright Mineton Bay Regional Council and The Queensland Overstment, Moreton Bay Regional Council supplies this map under the following conditions: Mapping details are supplied from information contained in the Council's records which may have been tunished to the Council by other persons. Moreton Bay Regional Council gives no warranty or guarantee of any kind, expressed, implied, or staddorp, to the council by other persons. Moreton Bay Regional Council gives no warranty or origination and the Moreh Bay Regional Council and the fines and getter Departs details in the mage streted at a result of product with finandial or legal implicators must not rely upon the may details shown on this plan for the purpose of determining whether any particular factor originations and the Moreh Bay Regional Council and the fines and getter Departs details from any finance strete at a are supplied from mash.