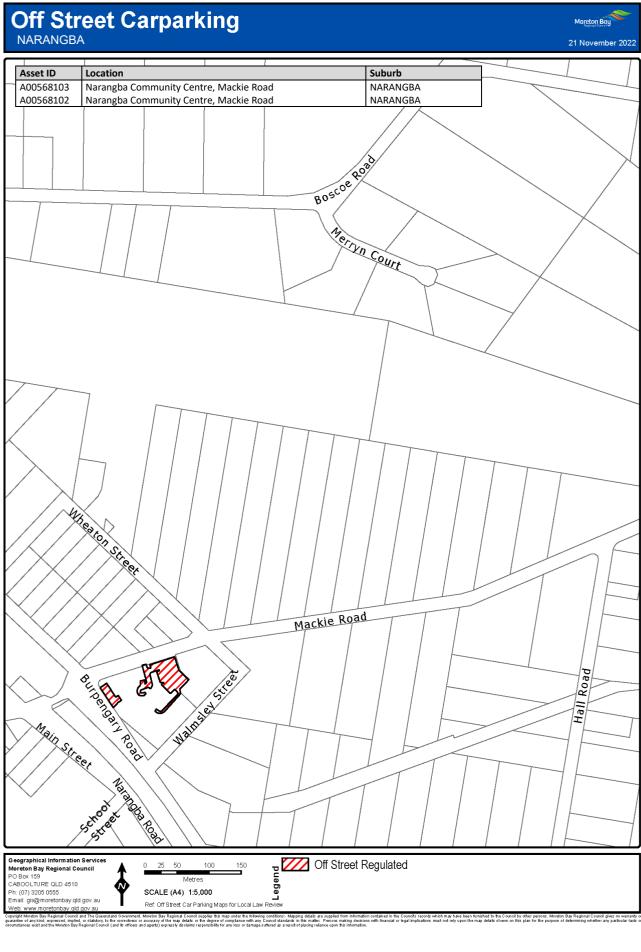

### 7 Declaration of off-street regulated parking areas—Authorising Local Law, s 27

For section 27 of the Authorising Local Law, the parts of the local government area within the boundaries indicated by bold lines circumscribing the hatched areas on the maps in Schedule 3 are declared as off-street regulated parking areas.

# Schedule 3 Declaration of off-street regulated parking areas

Section 7

Capyoint Newton Say Regional Council and The Caunaria downment. Mention Say Regional C

Copyright Mineton Bay Regional Council and The Queensland Overstment, Moreton Bay Regional Council supplies this map under the following conditions: Mapping details are supplied from information contained in the Council's records which may have been tunished to the Council by other persons. Moreton Bay Regional Council gives no warranty or guarantee of any kind, expressed, implied, or staddorp, to the council by other persons. Moreton Bay Regional Council gives no warranty or origination and the Moreh Bay Regional Council and the fines and getter Departs details in the mage streted at a result of product with finandial or legal implicators must not rely upon the may details shown on this plan for the purpose of determining whether any particular factor originations and the Moreh Bay Regional Council and the fines and getter Departs details from any finance strete at a are supplied from mash.