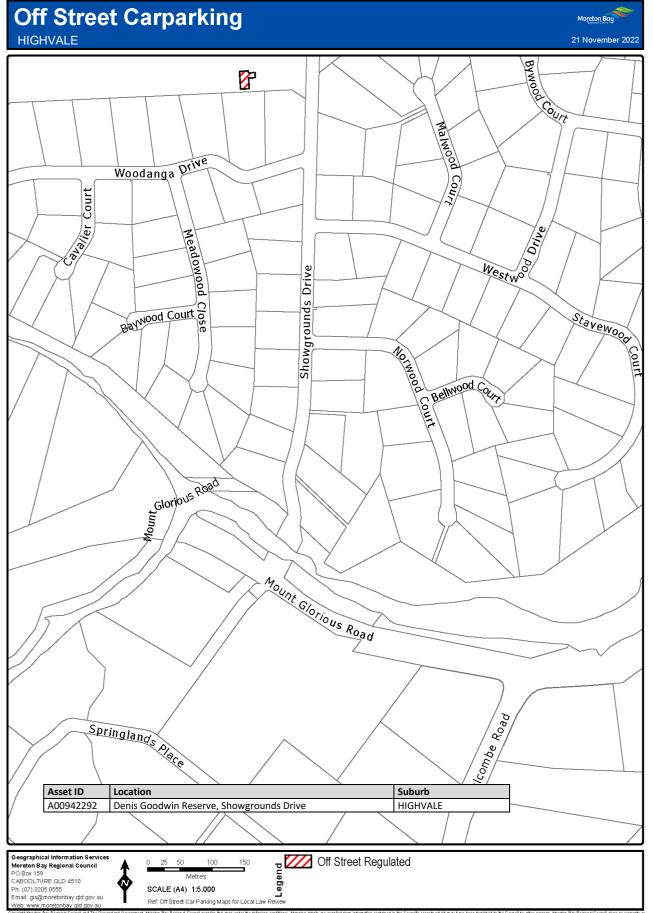

### 7 Declaration of off-street regulated parking areas—Authorising Local Law, s 27

For section 27 of the Authorising Local Law, the parts of the local government area within the boundaries indicated by bold lines circumscribing the hatched areas on the maps in Schedule 3 are declared as off-street regulated parking areas.

# Schedule 3 Declaration of off-street regulated parking areas

Section 7

Capyoint Newton Say Regional Council and The Caunaria downment. Mention Say Regional C

Copyright Mineton Bay Regional Council and The Queensland Overstment, Moreton Bay Regional Council supplies this map under the following conditions: Mapping details are supplied from information contained in the Council's records which may have been tunished to the Council by other persons. Moreton Bay Regional Council gives no warranty or guarantee of any kind, expressed, implied, or staddorp, to the council by other persons. Moreton Bay Regional Council gives no warranty or origination and the Moreh Bay Regional Council and the fines and getter Departs details in the mage streted at a result of product with finandial or legal implicators must not rely upon the may details shown on this plan for the purpose of determining whether any particular factor originations and the Moreh Bay Regional Council and the fines and getter Departs details from any finance strete at a are supplied from mash.