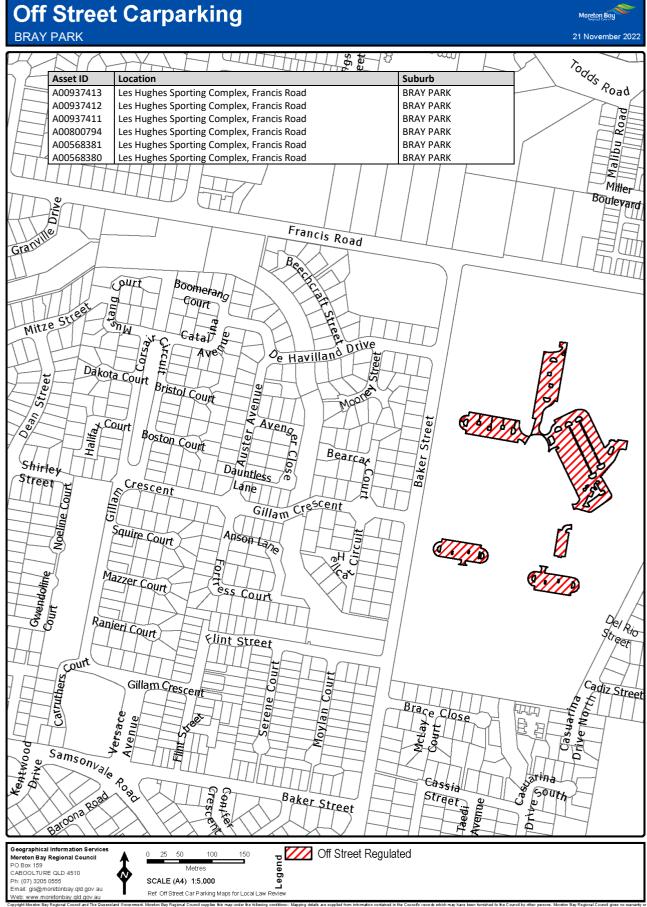

### 7 Declaration of off-street regulated parking areas—Authorising Local Law, s 27

For section 27 of the Authorising Local Law, the parts of the local government area within the boundaries indicated by bold lines circumscribing the hatched areas on the maps in Schedule 3 are declared as off-street regulated parking areas.

# Schedule 3 Declaration of off-street regulated parking areas

Section 7

Capyoint Newton Say Regional Council and The Caunaria downment. Mention Say Regional C

Copyright Mineton Bay Regional Council and The Queensland Overstment, Moreton Bay Regional Council supplies this map under the following conditions: Mapping details are supplied from information contained in the Council's records which may have been tunished to the Council by other persons. Moreton Bay Regional Council gives no warranty or guarantee of any kind, expressed, implied, or staddorp, to the council by other persons. Moreton Bay Regional Council gives no warranty or origination and the Moreh Bay Regional Council and the fines and getter Departs details in the mage streted at a result of product with finandial or legal implicators must not rely upon the may details shown on this plan for the purpose of determining whether any particular factor originations and the Moreh Bay Regional Council and the fines and getter Departs details from any finance strete at a are supplied from mash.