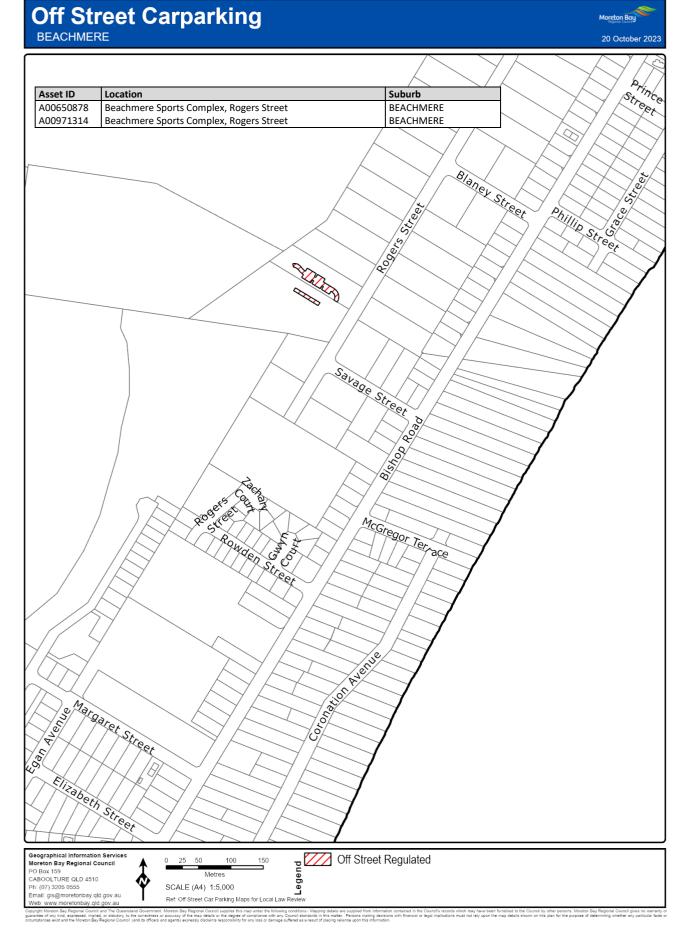

# Schedule 3 Declaration of off-street regulated parking areas

Section 7

Capyoint Newton Say Regional Council and The Caunaria downment. Mention Say Regional C

Copyright Mineton Bay Regional Council and The Queensland Overstment, Moreton Bay Regional Council supplies this map under the following conditions: Mapping details are supplied from information contained in the Council's records which may have been tunished to the Council by other persons. Moreton Bay Regional Council gives no warranty or guarantee of any kind, expressed, implied, or staddorp, to the council by other persons. Moreton Bay Regional Council gives no warranty or origination and the Moreh Bay Regional Council and the fines and getter Departs details in the mage streted at a result of product with finandial or legal implicators must not rely upon the may details shown on this plan for the purpose of determining whether any particular factor originations and the Moreh Bay Regional Council and the fines and getter Departs details from any finance strete at a are supplied from mash.