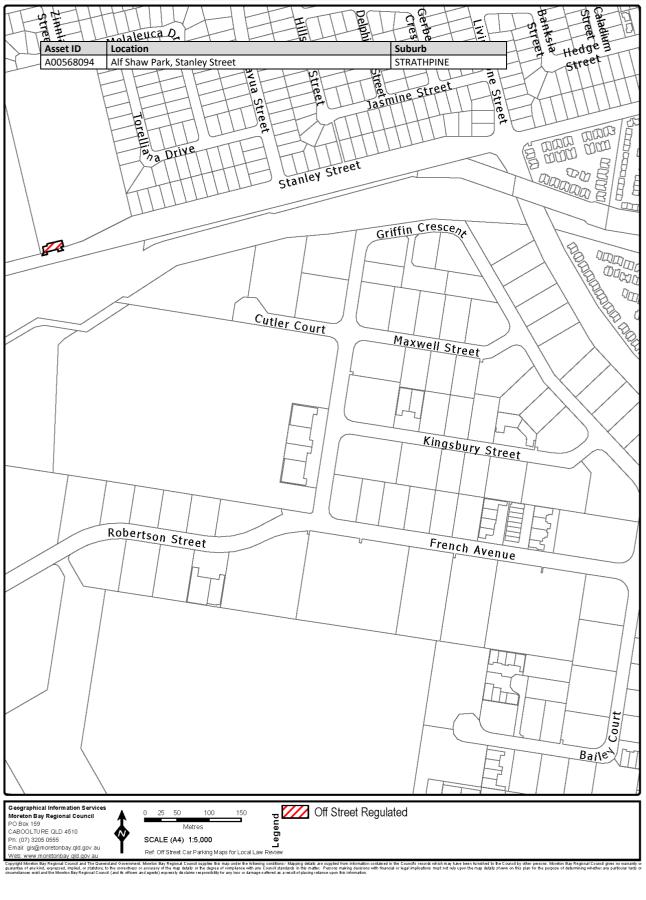

### 7 Declaration of off-street regulated parking areas—Authorising Local Law, s 27

For section 27 of the Authorising Local Law, the parts of the local government area within the boundaries indicated by bold lines circumscribing the hatched areas on the maps in Schedule 3 are declared as off-street regulated parking areas.

# Schedule 3 Declaration of off-street regulated parking areas

Section 7

Capyoint Newton Say Regional Council and The Caunaria downment. Mention Say Regional C

Copyright Mineton Bay Regional Council and The Queensland Overstment, Moreton Bay Regional Council supplies this map under the following conditions: Mapping details are supplied from information contained in the Council's records which may have been tunished to the Council by other persons. Moreton Bay Regional Council gives no warranty or guarantee of any kind, expressed, implied, or staddorp, to the council by other persons. Moreton Bay Regional Council gives no warranty or origination and the Moreh Bay Regional Council and the fines and getter Departs details in the mage streted at a result of product with finandial or legal implicators must not rely upon the may details shown on this plan for the purpose of determining whether any particular factor originations and the Moreh Bay Regional Council and the fines and getter Departs details from any finance strete at a are supplied from mash.