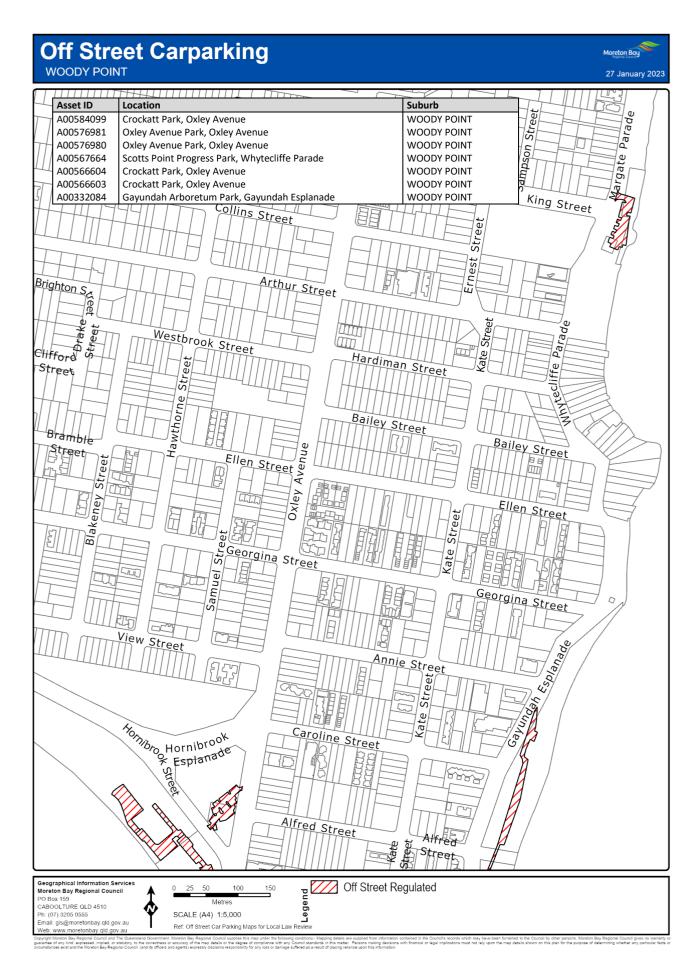

### 7 Declaration of off-street regulated parking areas—Authorising Local Law, s 27

For section 27 of the Authorising Local Law, the parts of the local government area within the boundaries indicated by bold lines circumscribing the hatched areas on the maps in Schedule 3 are declared as off-street regulated parking areas.

# Schedule 3 Declaration of off-street regulated parking areas

Section 7

Capyoint Newton Say Regional Council and The Caunaria downment. Mention Say Regional C

Copyright Mineton Bay Regional Council and The Queensland Overstment, Moreton Bay Regional Council supplies this map under the following conditions: Mapping details are supplied from information contained in the Council's records which may have been tunished to the Council by other persons. Moreton Bay Regional Council gives no warranty or guarantee of any kind, expressed, implied, or staddorp, to the council by other persons. Moreton Bay Regional Council gives no warranty or origination and the Moreh Bay Regional Council and the fines and getter Departs details in the mage streted at a result of product with finandial or legal implicators must not rely upon the may details shown on this plan for the purpose of determining whether any particular factor originations and the Moreh Bay Regional Council and the fines and getter Departs details from any finance strete at a are supplied from mash.