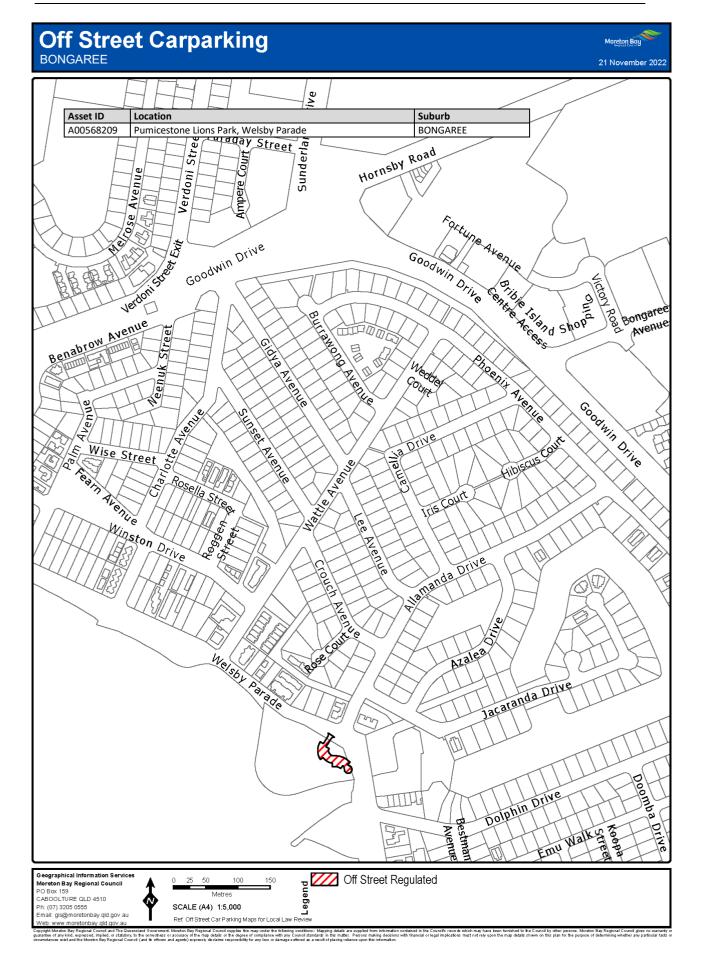

### 7 Declaration of off-street regulated parking areas—Authorising Local Law, s 27

For section 27 of the Authorising Local Law, the parts of the local government area within the boundaries indicated by bold lines circumscribing the hatched areas on the maps in Schedule 3 are declared as off-street regulated parking areas.

# Schedule 3 Declaration of off-street regulated parking areas

Section 7

Capyoint Newton Say Regional Council and The Caunaria downment. Mention Say Regional C

Copyright Mineton Bay Regional Council and The Queensland Overstment, Moreton Bay Regional Council supplies this map under the following conditions: Mapping details are supplied from information contained in the Council's records which may have been tunished to the Council by other persons. Moreton Bay Regional Council gives no warranty or guarantee of any kind, expressed, implied, or staddorp, to the council by other persons. Moreton Bay Regional Council gives no warranty or origination and the Moreh Bay Regional Council and the fines and getter Departs details in the mage streted at a result of product with finandial or legal implicators must not rely upon the may details shown on this plan for the purpose of determining whether any particular factor originations and the Moreh Bay Regional Council and the fines and getter Departs details from any finance strete at a are supplied from mash.