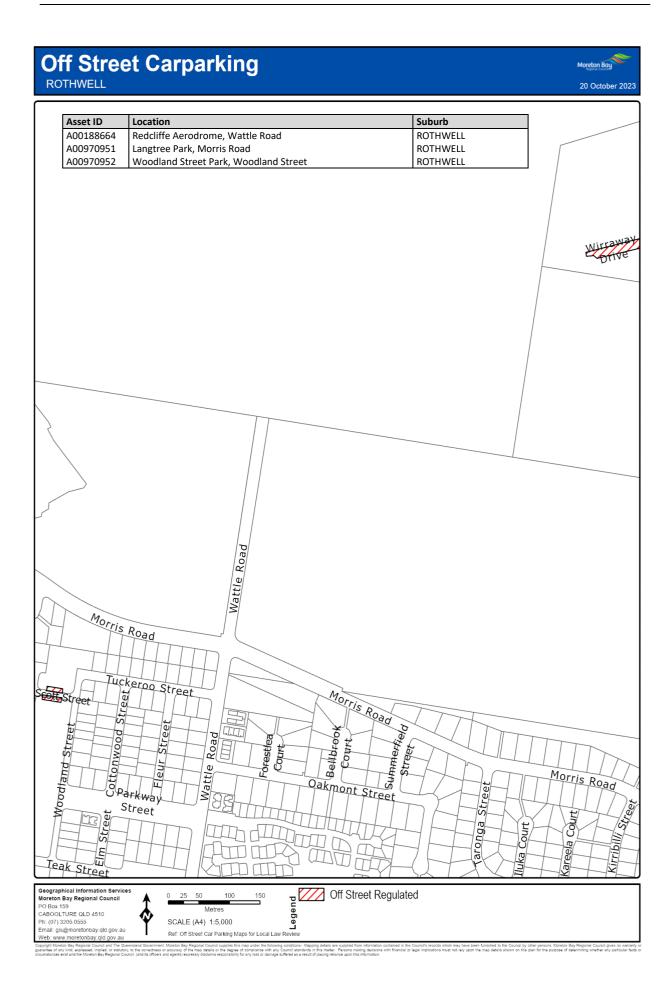

### 7 Declaration of off-street regulated parking areas—Authorising Local Law, s 27

For section 27 of the Authorising Local Law, the parts of the local government area within the boundaries indicated by bold lines circumscribing the hatched areas on the maps in Schedule 3 are declared as off-street regulated parking areas.

# Schedule 3 Declaration of off-street regulated parking areas

Section 7

Capyoint Newton Say Regional Council and The Caunaria downment. Mention Say Regional C

Copyright Mineton Bay Regional Council and The Queensland Overstment, Moreton Bay Regional Council supplies this map under the following conditions: Mapping details are supplied from information contained in the Council's records which may have been tunished to the Council by other persons. Moreton Bay Regional Council gives no warranty or guarantee of any kind, expressed, implied, or staddorp, to the council by other persons. Moreton Bay Regional Council gives no warranty or origination and the Moreh Bay Regional Council and the fines and getter Departs details in the mage streted at a result of product with finandial or legal implicators must not rely upon the may details shown on this plan for the purpose of determining whether any particular factor originations and the Moreh Bay Regional Council and the fines and getter Departs details from any finance strete at a are supplied from mash.