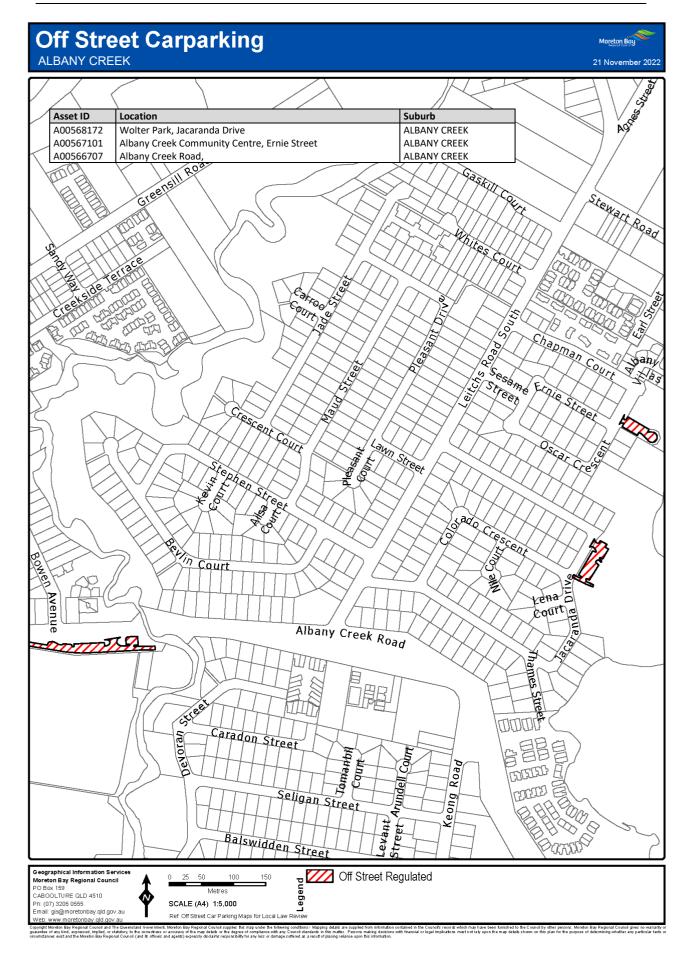

### 7 Declaration of off-street regulated parking areas—Authorising Local Law, s 27

For section 27 of the Authorising Local Law, the parts of the local government area within the boundaries indicated by bold lines circumscribing the hatched areas on the maps in Schedule 3 are declared as off-street regulated parking areas.

# Schedule 3 Declaration of off-street regulated parking areas

Section 7

Capyoint Newton Say Regional Council and The Caunaria downment. Mention Say Regional C

Copyright Mineton Bay Regional Council and The Queensland Overstment, Moreton Bay Regional Council supplies this map under the following conditions: Mapping details are supplied from information contained in the Council's records which may have been tunished to the Council by other persons. Moreton Bay Regional Council gives no warranty or guarantee of any kind, expressed, implied, or staddorp, to the council by other persons. Moreton Bay Regional Council gives no warranty or origination and the Moreh Bay Regional Council and the fines and getter Departs details in the mage streted at a result of product with finandial or legal implicators must not rely upon the may details shown on this plan for the purpose of determining whether any particular factor originations and the Moreh Bay Regional Council and the fines and getter Departs details from any finance strete at a are supplied from mash.