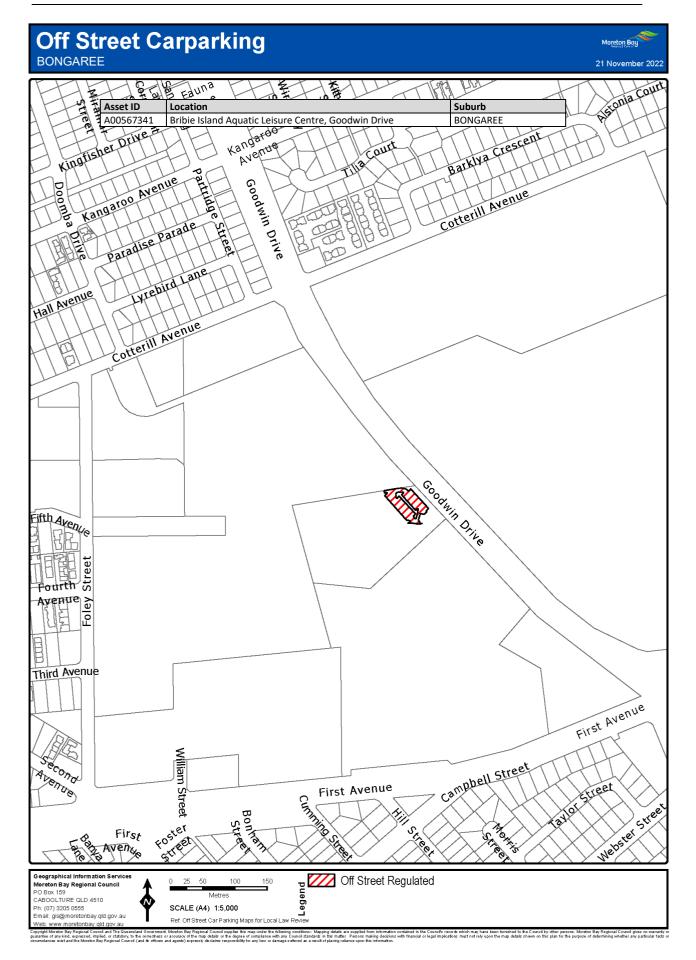

### 7 Declaration of off-street regulated parking areas—Authorising Local Law, s 27

For section 27 of the Authorising Local Law, the parts of the local government area within the boundaries indicated by bold lines circumscribing the hatched areas on the maps in Schedule 3 are declared as off-street regulated parking areas.

# Schedule 3 Declaration of off-street regulated parking areas

Section 7

Capyoint Newton Say Regional Council and The Caunaria downment. Mention Say Regional C

Copyright Mineton Bay Regional Council and The Queensland Overstment, Moreton Bay Regional Council supplies this map under the following conditions: Mapping details are supplied from information contained in the Council's records which may have been tunished to the Council by other persons. Moreton Bay Regional Council gives no warranty or guarantee of any kind, expressed, implied, or staddorp, to the council by other persons. Moreton Bay Regional Council gives no warranty or origination and the Moreh Bay Regional Council and the fines and getter Departs details in the mage streted at a result of product with finandial or legal implicators must not rely upon the may details shown on this plan for the purpose of determining whether any particular factor originations and the Moreh Bay Regional Council and the fines and getter Departs details from any finance strete at a are supplied from mash.