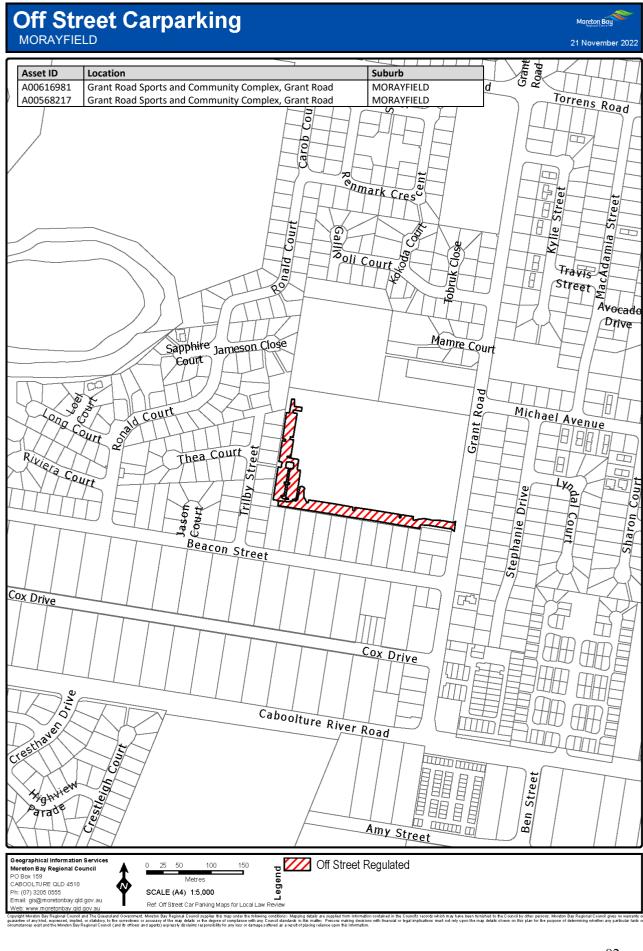

### 7 Declaration of off-street regulated parking areas—Authorising Local Law, s 27

For section 27 of the Authorising Local Law, the parts of the local government area within the boundaries indicated by bold lines circumscribing the hatched areas on the maps in Schedule 3 are declared as off-street regulated parking areas.

# Schedule 3 Declaration of off-street regulated parking areas

Section 7

Capyoint Newton Say Regional Council and The Caunaria downment. Mention Say Regional C

Copyright Mineton Bay Regional Council and The Queensland Overstment, Moreton Bay Regional Council supplies this map under the following conditions: Mapping details are supplied from information contained in the Council's records which may have been tunished to the Council by other persons. Moreton Bay Regional Council gives no warranty or guarantee of any kind, expressed, implied, or staddorp, to the council by other persons. Moreton Bay Regional Council gives no warranty or origination and the Moreh Bay Regional Council and the fines and getter Departs details in the mage streted at a result of product with finandial or legal implicators must not rely upon the may details shown on this plan for the purpose of determining whether any particular factor originations and the Moreh Bay Regional Council and the fines and getter Departs details from any finance strete at a are supplied from mash.