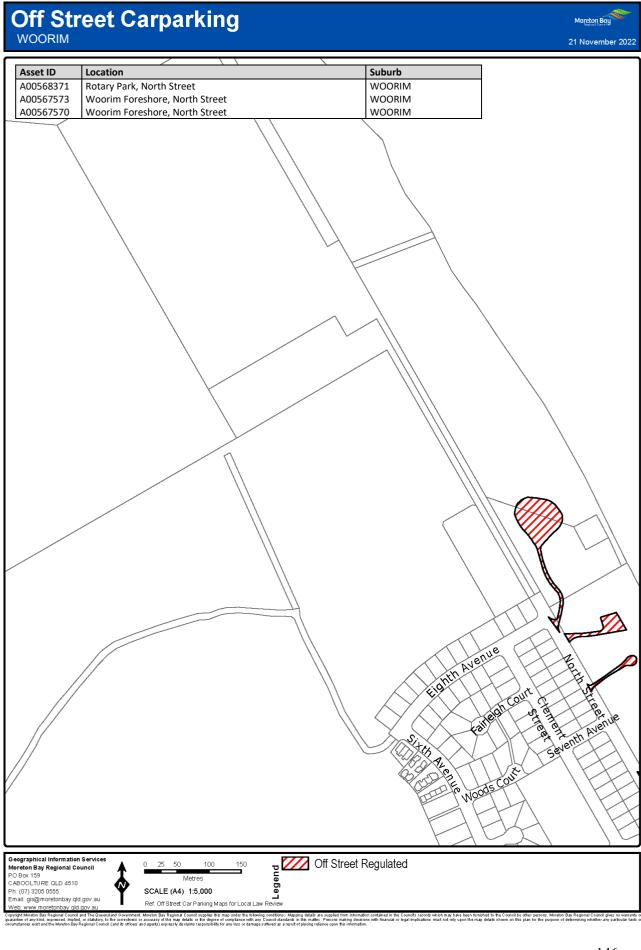

### 7 Declaration of off-street regulated parking areas—Authorising Local Law, s 27

For section 27 of the Authorising Local Law, the parts of the local government area within the boundaries indicated by bold lines circumscribing the hatched areas on the maps in Schedule 3 are declared as off-street regulated parking areas.

# Schedule 3 Declaration of off-street regulated parking areas

Section 7

Capyoint Newton Say Regional Council and The Caunaria downment. Mention Say Regional C

Copyright Mineton Bay Regional Council and The Queensland Overstment, Moreton Bay Regional Council supplies this map under the following conditions: Mapping details are supplied from information contained in the Council's records which may have been tunished to the Council by other persons. Moreton Bay Regional Council gives no warranty or guarantee of any kind, expressed, implied, or staddorp, to the council by other persons. Moreton Bay Regional Council gives no warranty or origination and the Moreh Bay Regional Council and the fines and getter Departs details in the mage streted at a result of product with finandial or legal implicators must not rely upon the may details shown on this plan for the purpose of determining whether any particular factor originations and the Moreh Bay Regional Council and the fines and getter Departs details from any finance strete at a are supplied from mash.