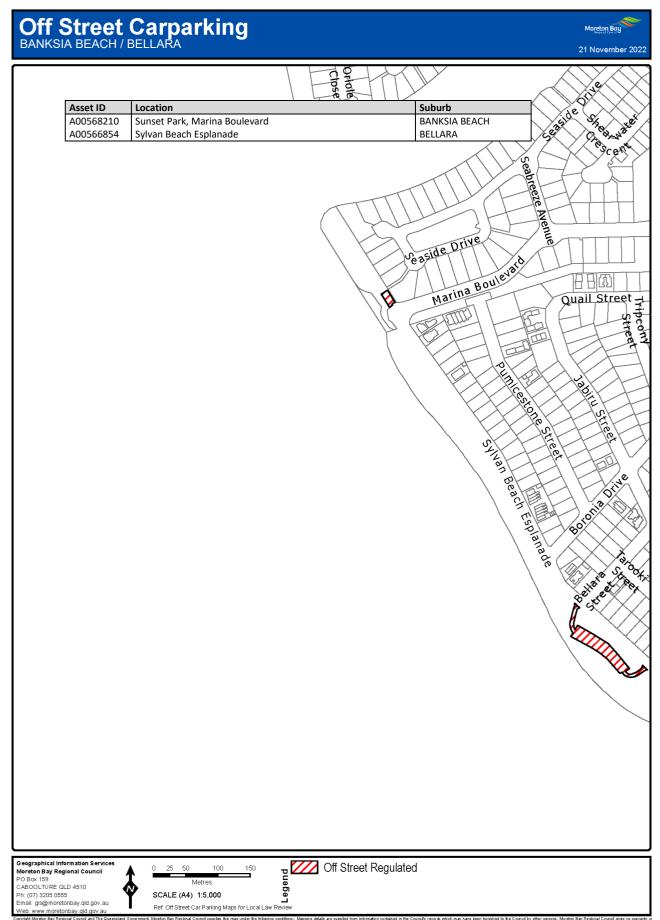

### Off Street Carparking BANKSIA BEACH

| Asset ID                                                                                                                      | Location                                                                                                                                                                                                       | 1                                                                                                            | Suburb                                                                                             |  |
|-------------------------------------------------------------------------------------------------------------------------------|----------------------------------------------------------------------------------------------------------------------------------------------------------------------------------------------------------------|--------------------------------------------------------------------------------------------------------------|----------------------------------------------------------------------------------------------------|--|
| A00958929<br>A00955074<br>A00955073<br>A00955072<br>A00955071<br>A00955070                                                    | Bribie Island Community Arts of<br>Bribie Island Community Arts of | Centre, Sunderland Drive<br>Centre, Sunderland Drive<br>Centre, Sunderland Drive<br>Centre, Sunderland Drive | BANKSIA BEACH<br>BANKSIA BEACH<br>BANKSIA BEACH<br>BANKSIA BEACH<br>BANKSIA BEACH<br>BANKSIA BEACH |  |
| A00955069<br>A00955068<br>A00568110                                                                                           | Bribie Island Community Arts<br>Bribie Island Community Arts                                                                                                                                                   | Centre, Sunderland Drive<br>Centre, Sunderland Drive                                                         | BANKSIA BEACH<br>BANKSIA BEACH<br>BANKSIA BEACH                                                    |  |
| Sunderland Driv<br>Cosmos Avenue<br>Baza place<br>Seaeagte                                                                    |                                                                                                                                                                                                                | Dierrend Drive                                                                                               |                                                                                                    |  |
| Geographical Information Services<br>Moreton Bay Regional Council                                                             | 0 25 50 100 150                                                                                                                                                                                                | off Street Regulated 🗾 ج                                                                                     |                                                                                                    |  |
| PO Box 159<br>CABOOLTURE QLD 4510<br>Ph: (07) 3205 0555<br>Email: gis@moretonbay.qld.gov.au<br>Web: www.moretonbay.qld.gov.au | Metres<br>SCALE (A4) 1:5,000<br>Ref. Off Street Car Parking Maps for Local Law                                                                                                                                 | v Review                                                                                                     |                                                                                                    |  |