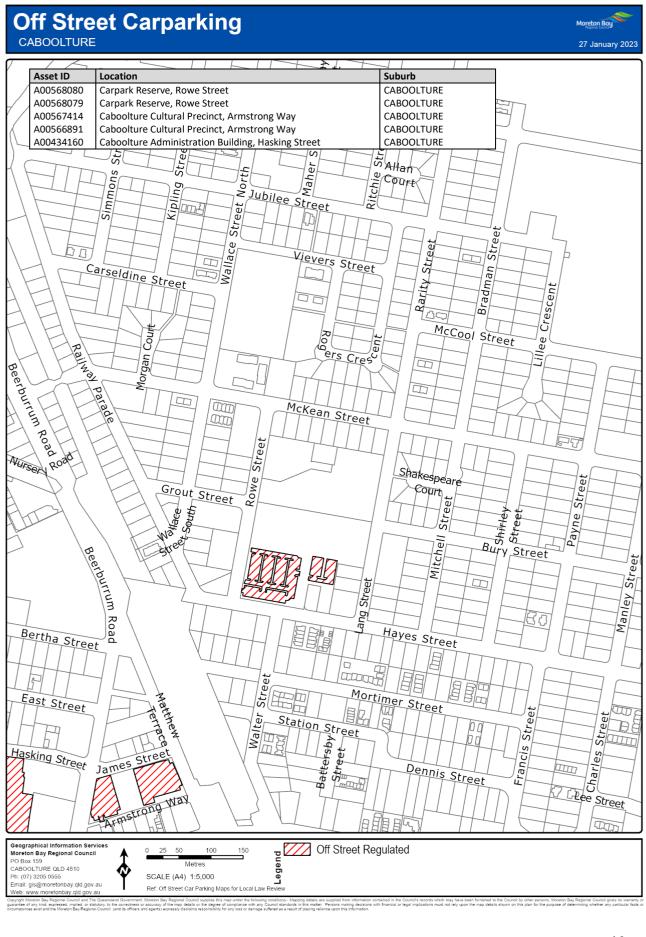

### 7 Declaration of off-street regulated parking areas—Authorising Local Law, s 27

For section 27 of the Authorising Local Law, the parts of the local government area within the boundaries indicated by bold lines circumscribing the hatched areas on the maps in Schedule 3 are declared as off-street regulated parking areas.

# Schedule 3 Declaration of off-street regulated parking areas

Section 7

Capyoint Newton Say Regional Council and The Caunaria downment. Mention Say Regional C

Copyright Mineton Bay Regional Council and The Queensland Overstment, Moreton Bay Regional Council supplies this map under the following conditions: Mapping details are supplied from information contained in the Council's records which may have been tunished to the Council by other persons. Moreton Bay Regional Council gives no warranty or guarantee of any kind, expressed, implied, or staddorp, to the council by other persons. Moreton Bay Regional Council gives no warranty or origination and the Moreh Bay Regional Council and the fines and getter Departs details in the mage streted at a result of product with finandial or legal implicators must not rely upon the may details shown on this plan for the purpose of determining whether any particular factor originations and the Moreh Bay Regional Council and the fines and getter Departs details from any finance strete at a are supplied from mash.