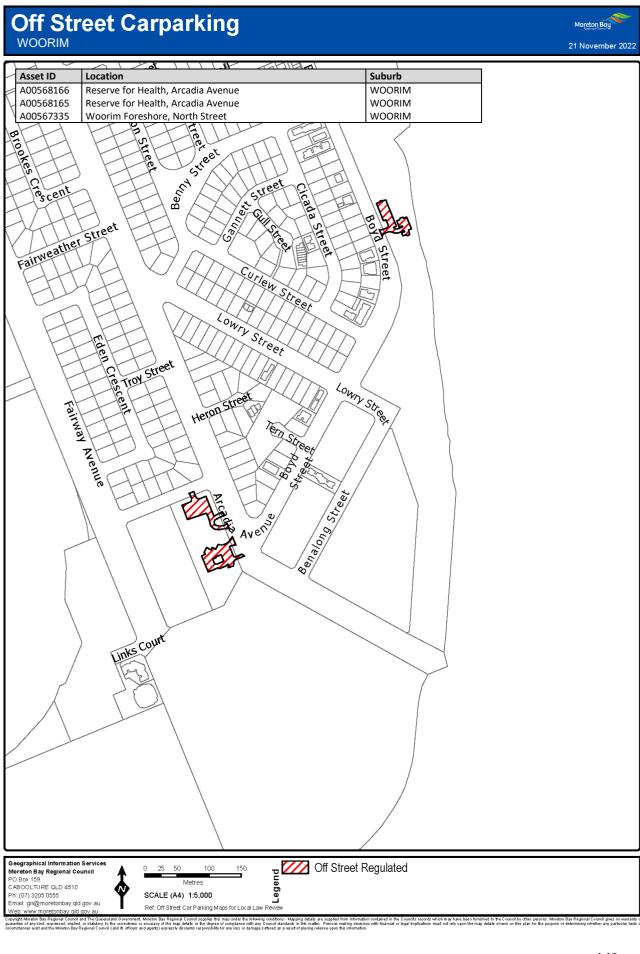

### 7 Declaration of off-street regulated parking areas—Authorising Local Law, s 27

For section 27 of the Authorising Local Law, the parts of the local government area within the boundaries indicated by bold lines circumscribing the hatched areas on the maps in Schedule 3 are declared as off-street regulated parking areas.

# Schedule 3 Declaration of off-street regulated parking areas

Section 7

Capyoint Newton Say Regional Council and The Caunaria downment. Mention Say Regional C

Copyright Mineton Bay Regional Council and The Queensland Overstment, Moreton Bay Regional Council supplies this map under the following conditions: Mapping details are supplied from information contained in the Council's records which may have been tunished to the Council by other persons. Moreton Bay Regional Council gives no warranty or guarantee of any kind, expressed, implied, or staddorp, to the council by other persons. Moreton Bay Regional Council gives no warranty or origination and the Moreh Bay Regional Council and the fines and getter Departs details in the mage streted at a result of product with finandial or legal implicators must not rely upon the may details shown on this plan for the purpose of determining whether any particular factor originations and the Moreh Bay Regional Council and the fines and getter Departs details from any finance strete at a are supplied from mash.