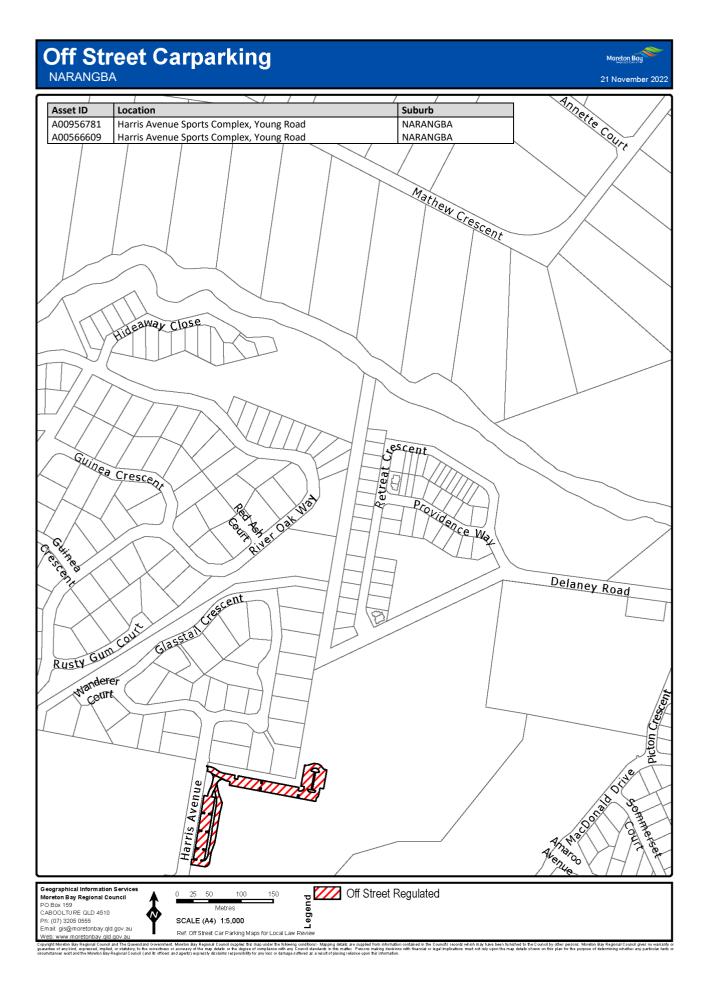

### 7 Declaration of off-street regulated parking areas—Authorising Local Law, s 27

For section 27 of the Authorising Local Law, the parts of the local government area within the boundaries indicated by bold lines circumscribing the hatched areas on the maps in Schedule 3 are declared as off-street regulated parking areas.

# Schedule 3 Declaration of off-street regulated parking areas

Section 7

Capyoint Newton Say Regional Council and The Caunaria downment. Mention Say Regional C

Copyright Mineton Bay Regional Council and The Queensland Overstment, Moreton Bay Regional Council supplies this map under the following conditions: Mapping details are supplied from information contained in the Council's records which may have been tunished to the Council by other persons. Moreton Bay Regional Council gives no warranty or guarantee of any kind, expressed, implied, or staddorp, to the council by other persons. Moreton Bay Regional Council gives no warranty or origination and the Moreh Bay Regional Council and the fines and getter Departs details in the mage streted at a result of product with finandial or legal implicators must not rely upon the may details shown on this plan for the purpose of determining whether any particular factor originations and the Moreh Bay Regional Council and the fines and getter Departs details from any finance strete at a are supplied from mash.