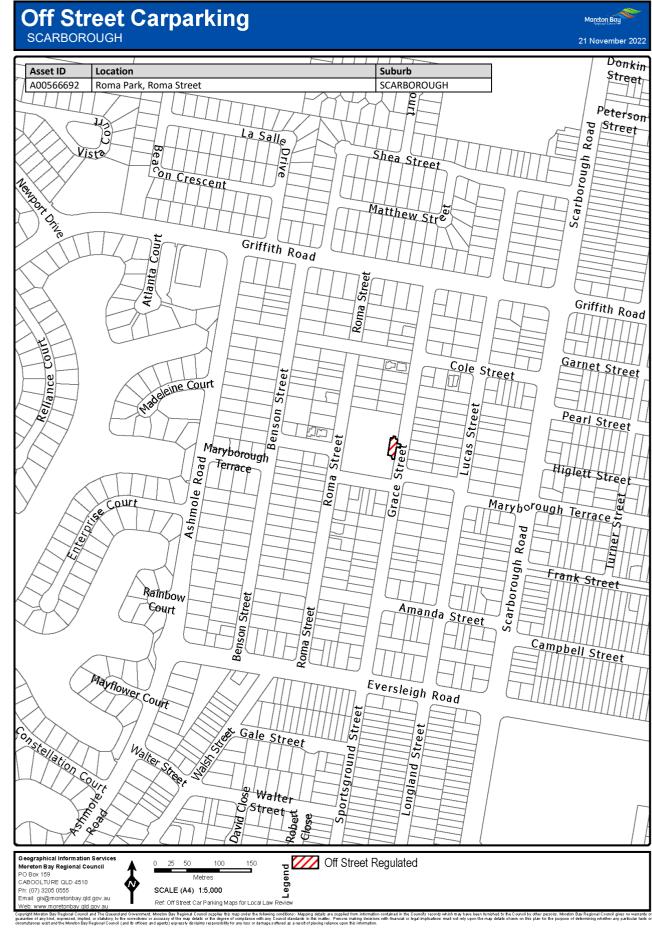

### 7 Declaration of off-street regulated parking areas—Authorising Local Law, s 27

For section 27 of the Authorising Local Law, the parts of the local government area within the boundaries indicated by bold lines circumscribing the hatched areas on the maps in Schedule 3 are declared as off-street regulated parking areas.

# Schedule 3 Declaration of off-street regulated parking areas

Section 7

Capyoint Newton Say Regional Council and The Caunaria downment. Mention Say Regional C

Copyright Mineton Bay Regional Council and The Queensland Overstment, Moreton Bay Regional Council supplies this map under the following conditions: Mapping details are supplied from information contained in the Council's records which may have been tunished to the Council by other persons. Moreton Bay Regional Council gives no warranty or guarantee of any kind, expressed, implied, or staddorp, to the council by other persons. Moreton Bay Regional Council gives no warranty or origination and the Moreh Bay Regional Council and the fines and getter Departs details in the mage streted at a result of product with finandial or legal implicators must not rely upon the may details shown on this plan for the purpose of determining whether any particular factor originations and the Moreh Bay Regional Council and the fines and getter Departs details from any finance strete at a are supplied from mash.