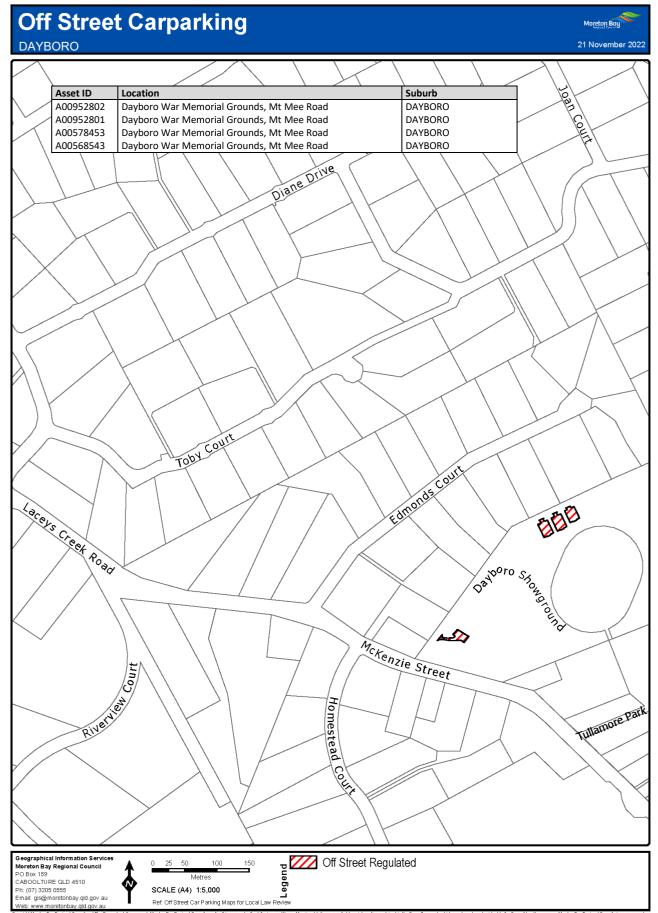

### 7 Declaration of off-street regulated parking areas—Authorising Local Law, s 27

For section 27 of the Authorising Local Law, the parts of the local government area within the boundaries indicated by bold lines circumscribing the hatched areas on the maps in Schedule 3 are declared as off-street regulated parking areas.

# Schedule 3 Declaration of off-street regulated parking areas

Section 7

Capyoint Newton Say Regional Council and The Caunaria downment. Mention Say Regional C

Copyright Mineton Bay Regional Council and The Queensland Overstment, Moreton Bay Regional Council supplies this map under the following conditions: Mapping details are supplied from information contained in the Council's records which may have been tunished to the Council by other persons. Moreton Bay Regional Council gives no warranty or guarantee of any kind, expressed, implied, or staddorp, to the council by other persons. Moreton Bay Regional Council gives no warranty or origination and the Moreh Bay Regional Council and the fines and getter Departs details in the mage streted at a result of product with finandial or legal implicators must not rely upon the may details shown on this plan for the purpose of determining whether any particular factor originations and the Moreh Bay Regional Council and the fines and getter Departs details from any finance strete at a are supplied from mash.