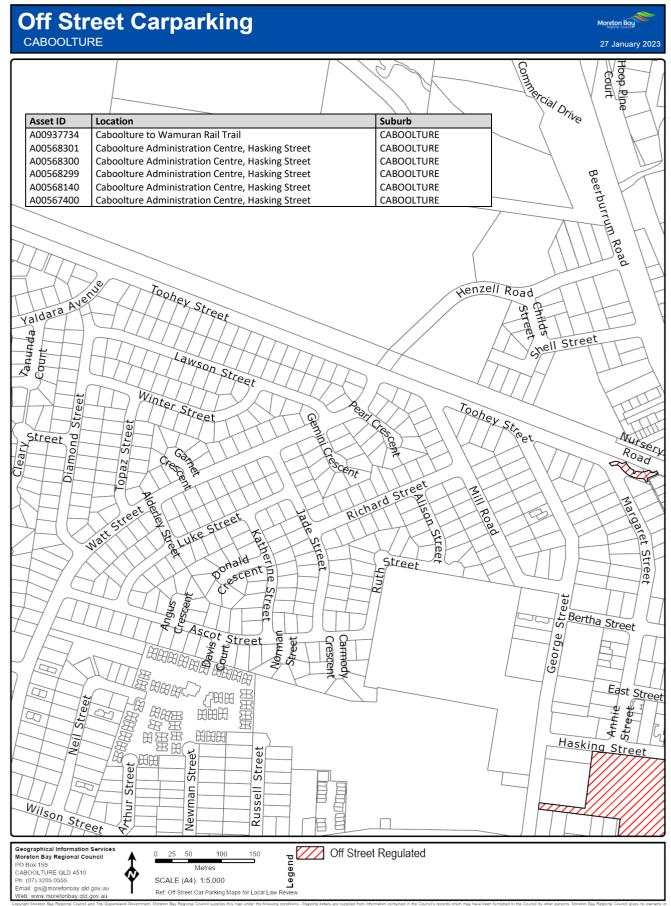

### 7 Declaration of off-street regulated parking areas—Authorising Local Law, s 27

For section 27 of the Authorising Local Law, the parts of the local government area within the boundaries indicated by bold lines circumscribing the hatched areas on the maps in Schedule 3 are declared as off-street regulated parking areas.

# Schedule 3 Declaration of off-street regulated parking areas

Section 7

Capyoint Newton Say Regional Council and The Caunaria downment. Mention Say Regional C

Copyright Mineton Bay Regional Council and The Queensland Overstment, Moreton Bay Regional Council supplies this map under the following conditions: Mapping details are supplied from information contained in the Council's records which may have been tunished to the Council by other persons. Moreton Bay Regional Council gives no warranty or guarantee of any kind, expressed, implied, or staddorp, to the council by other persons. Moreton Bay Regional Council gives no warranty or origination and the Moreh Bay Regional Council and the fines and getter Departs details in the mage streted at a result of product with finandial or legal implicators must not rely upon the may details shown on this plan for the purpose of determining whether any particular factor originations and the Moreh Bay Regional Council and the fines and getter Departs details from any finance strete at a are supplied from mash.