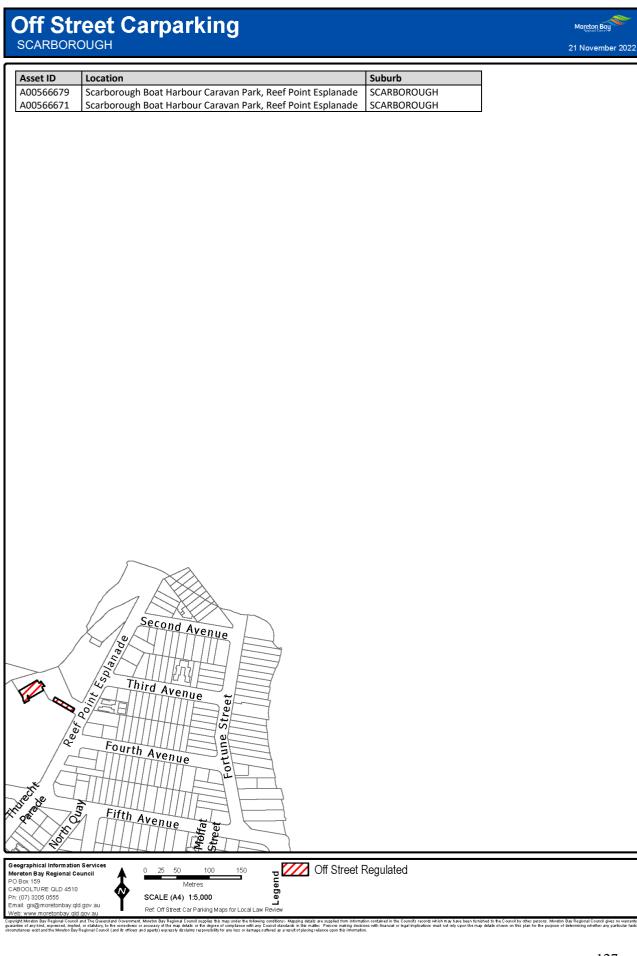

### 7 Declaration of off-street regulated parking areas—Authorising Local Law, s 27

For section 27 of the Authorising Local Law, the parts of the local government area within the boundaries indicated by bold lines circumscribing the hatched areas on the maps in Schedule 3 are declared as off-street regulated parking areas.

# Schedule 3 Declaration of off-street regulated parking areas

Section 7

Capyoint Newton Say Regional Council and The Caunaria downment. Mention Say Regional C

Copyright Mineton Bay Regional Council and The Queensland Overstment, Moreton Bay Regional Council supplies this map under the following conditions: Mapping details are supplied from information contained in the Council's records which may have been tunished to the Council by other persons. Moreton Bay Regional Council gives no warranty or guarantee of any kind, expressed, implied, or staddorp, to the council by other persons. Moreton Bay Regional Council gives no warranty or origination and the Moreh Bay Regional Council and the fines and getter Departs details in the mage streted at a result of product with finandial or legal implicators must not rely upon the may details shown on this plan for the purpose of determining whether any particular factor originations and the Moreh Bay Regional Council and the fines and getter Departs details from any finance strete at a are supplied from mash.