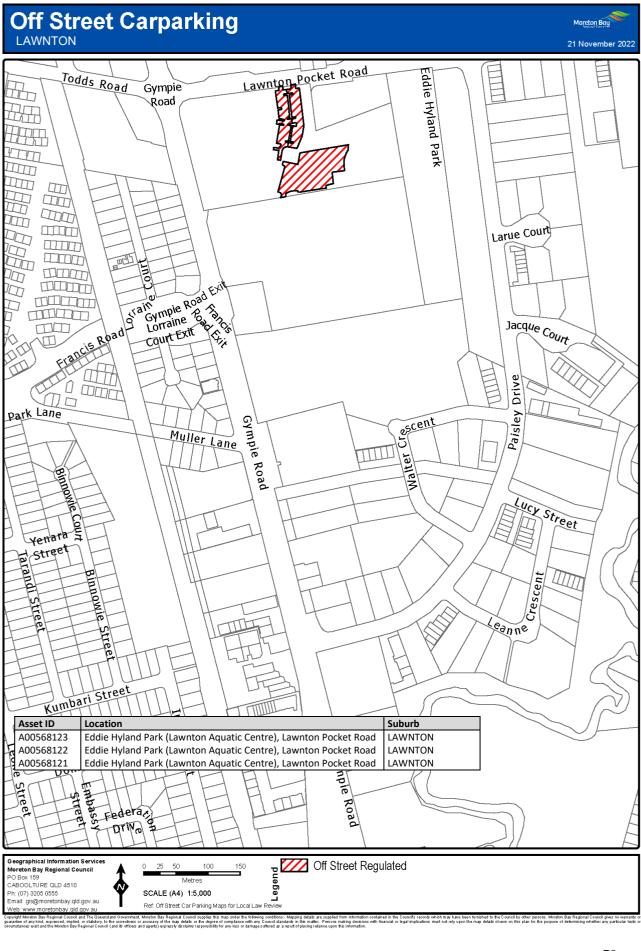

### 7 Declaration of off-street regulated parking areas—Authorising Local Law, s 27

For section 27 of the Authorising Local Law, the parts of the local government area within the boundaries indicated by bold lines circumscribing the hatched areas on the maps in Schedule 3 are declared as off-street regulated parking areas.

# Schedule 3 Declaration of off-street regulated parking areas

Section 7

Capyoint Newton Say Regional Council and The Caunaria downment. Mention Say Regional C

Copyright Mineton Bay Regional Council and The Queensland Overstment, Moreton Bay Regional Council supplies this map under the following conditions: Mapping details are supplied from information contained in the Council's records which may have been tunished to the Council by other persons. Moreton Bay Regional Council gives no warranty or guarantee of any kind, expressed, implied, or staddorp, to the council by other persons. Moreton Bay Regional Council gives no warranty or origination and the Moreh Bay Regional Council and the fines and getter Departs details in the mage streted at a result of product with finandial or legal implicators must not rely upon the may details shown on this plan for the purpose of determining whether any particular factor originations and the Moreh Bay Regional Council and the fines and getter Departs details from any finance strete at a are supplied from mash.