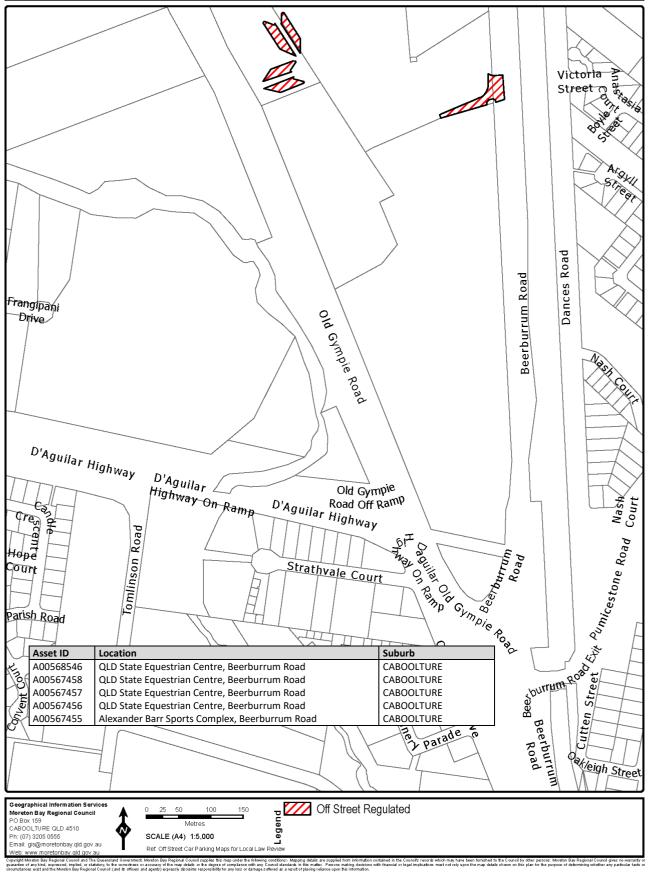

### 7 Declaration of off-street regulated parking areas—Authorising Local Law, s 27

For section 27 of the Authorising Local Law, the parts of the local government area within the boundaries indicated by bold lines circumscribing the hatched areas on the maps in Schedule 3 are declared as off-street regulated parking areas.

# Schedule 3 Declaration of off-street regulated parking areas

Section 7

Capyoint Newton Say Regional Council and The Caunaria downment. Mention Say Regional C

Copyright Mineton Bay Regional Council and The Queensland Overstment, Moreton Bay Regional Council supplies this map under the following conditions: Mapping details are supplied from information contained in the Council's records which may have been tunished to the Council by other persons. Moreton Bay Regional Council gives no warranty or guarantee of any kind, expressed, implied, or staddorp, to the council by other persons. Moreton Bay Regional Council gives no warranty or origination and the Moreh Bay Regional Council and the fines and getter Departs details in the mage streted at a result of product with finandial or legal implicators must not rely upon the may details shown on this plan for the purpose of determining whether any particular factor originations and the Moreh Bay Regional Council and the fines and getter Departs details from any finance strete at a are supplied from mash.