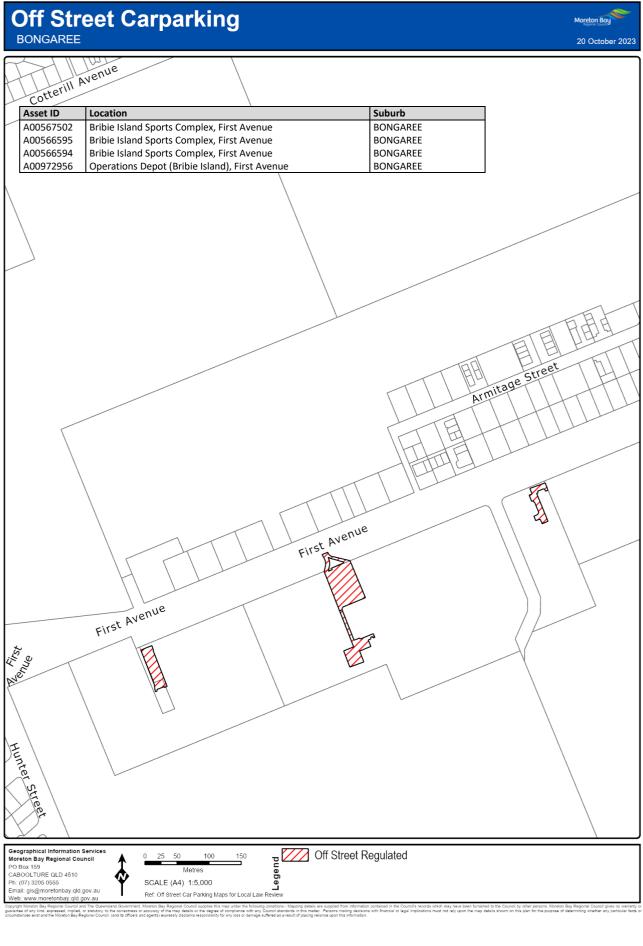

### 7 Declaration of off-street regulated parking areas—Authorising Local Law, s 27

For section 27 of the Authorising Local Law, the parts of the local government area within the boundaries indicated by bold lines circumscribing the hatched areas on the maps in Schedule 3 are declared as off-street regulated parking areas.

# Schedule 3 Declaration of off-street regulated parking areas

Section 7

Capyoint Newton Say Regional Council and The Caunaria downment. Mention Say Regional C

Copyright Mineton Bay Regional Council and The Queensland Overstment, Moreton Bay Regional Council supplies this map under the following conditions: Mapping details are supplied from information contained in the Council's records which may have been tunished to the Council by other persons. Moreton Bay Regional Council gives no warranty or guarantee of any kind, expressed, implied, or staddorp, to the council by other persons. Moreton Bay Regional Council gives no warranty or origination and the Moreh Bay Regional Council and the fines and getter Departs details in the mage streted at a result of product with finandial or legal implicators must not rely upon the may details shown on this plan for the purpose of determining whether any particular factor originations and the Moreh Bay Regional Council and the fines and getter Departs details from any finance strete at a are supplied from mash.