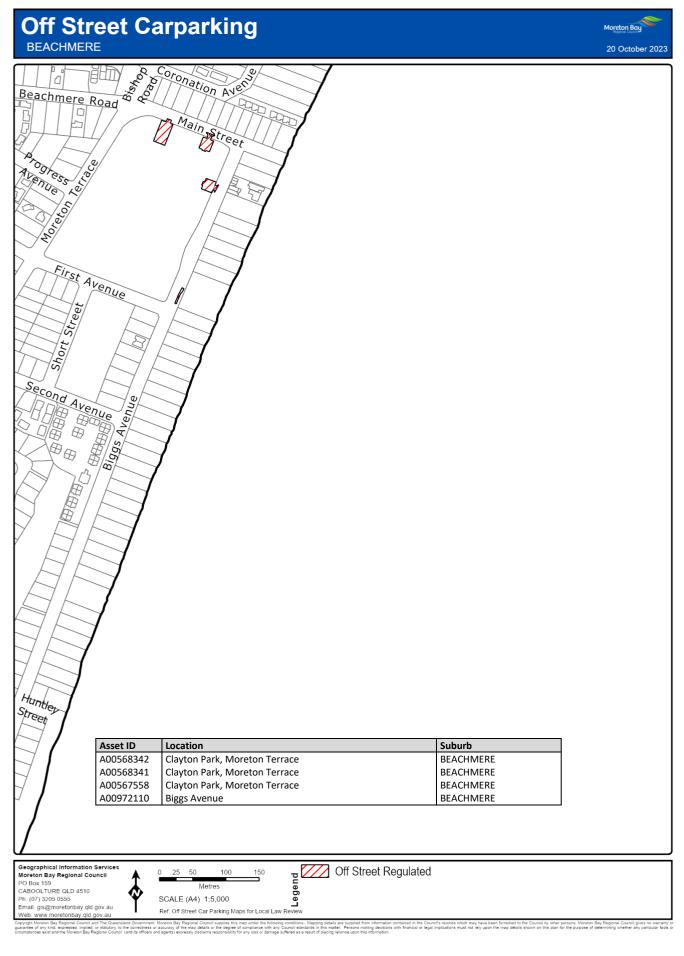

# Schedule 3 Declaration of off-street regulated parking areas

Section 7

Capyoint Newton Say Regional Council and The Caunaria downment. Mention Say Regional C

Copyright Mineton Bay Regional Council and The Queensland Overstment, Moreton Bay Regional Council supplies this map under the following conditions: Mapping details are supplied from information contained in the Council's records which may have been tunished to the Council by other persons. Moreton Bay Regional Council gives no warranty or guarantee of any kind, expressed, implied, or staddorp, to the council by other persons. Moreton Bay Regional Council gives no warranty or origination and the Moreh Bay Regional Council and the fines and getter Departs details in the mage streted at a result of product with finandial or legal implicators must not rely upon the may details shown on this plan for the purpose of determining whether any particular factor originations and the Moreh Bay Regional Council and the fines and getter Departs details from any finance strete at a are supplied from mash.