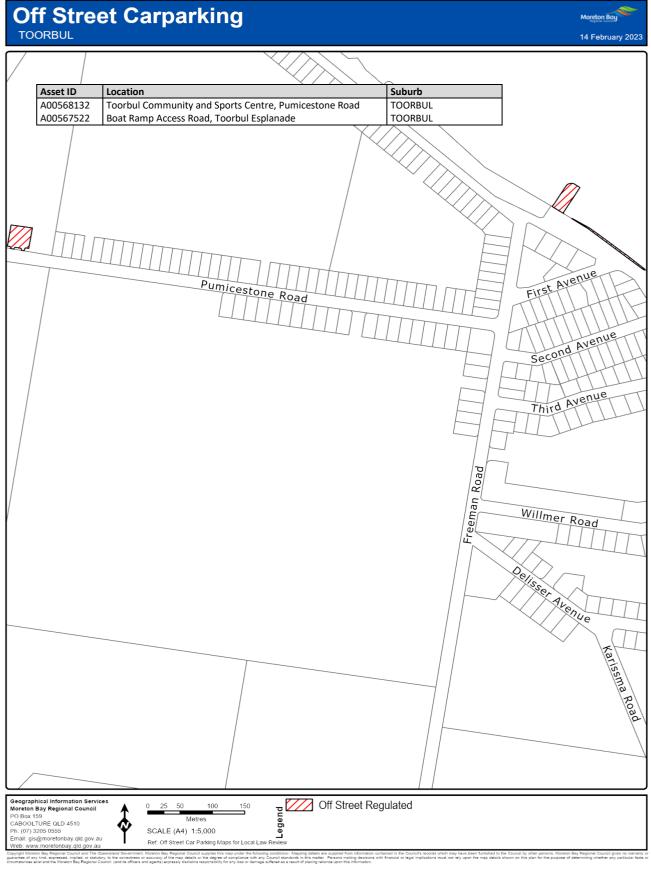

### 7 Declaration of off-street regulated parking areas—Authorising Local Law, s 27

For section 27 of the Authorising Local Law, the parts of the local government area within the boundaries indicated by bold lines circumscribing the hatched areas on the maps in Schedule 3 are declared as off-street regulated parking areas.

# Schedule 3 Declaration of off-street regulated parking areas

Section 7

Capyoint Newton Say Regional Council and The Caunaria downment. Mention Say Regional C

Copyright Mineton Bay Regional Council and The Queensland Overstment, Moreton Bay Regional Council supplies this map under the following conditions: Mapping details are supplied from information contained in the Council's records which may have been tunished to the Council by other persons. Moreton Bay Regional Council gives no warranty or guarantee of any kind, expressed, implied, or staddorp, to the council by other persons. Moreton Bay Regional Council gives no warranty or origination and the Moreh Bay Regional Council and the fines and getter Departs details in the mage streted at a result of product with finandial or legal implicators must not rely upon the may details shown on this plan for the purpose of determining whether any particular factor originations and the Moreh Bay Regional Council and the fines and getter Departs details from any finance strete at a are supplied from mash.