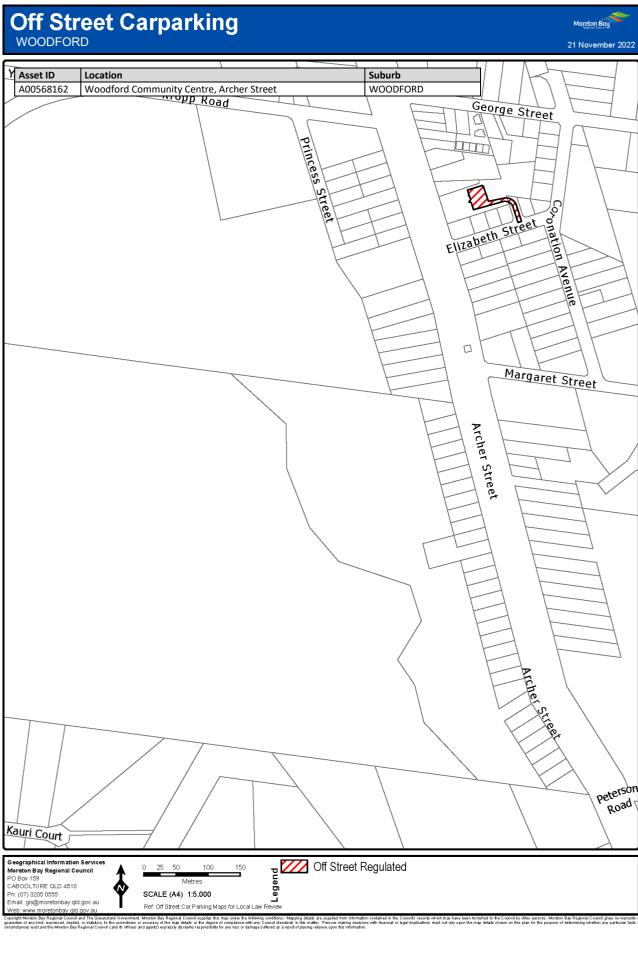

### 7 Declaration of off-street regulated parking areas—Authorising Local Law, s 27

For section 27 of the Authorising Local Law, the parts of the local government area within the boundaries indicated by bold lines circumscribing the hatched areas on the maps in Schedule 3 are declared as off-street regulated parking areas.

# Schedule 3 Declaration of off-street regulated parking areas

Section 7

Capyoint Newton Say Regional Council and The Caunaria downment. Mention Say Regional C

Copyright Mineton Bay Regional Council and The Queensland Overstment, Moreton Bay Regional Council supplies this map under the following conditions: Mapping details are supplied from information contained in the Council's records which may have been tunished to the Council by other persons. Moreton Bay Regional Council gives no warranty or guarantee of any kind, expressed, implied, or staddorp, to the council by other persons. Moreton Bay Regional Council gives no warranty or origination and the Moreh Bay Regional Council and the fines and getter Departs details in the mage streted at a result of product with finandial or legal implicators must not rely upon the may details shown on this plan for the purpose of determining whether any particular factor originations and the Moreh Bay Regional Council and the fines and getter Departs details from any finance strete at a are supplied from mash.