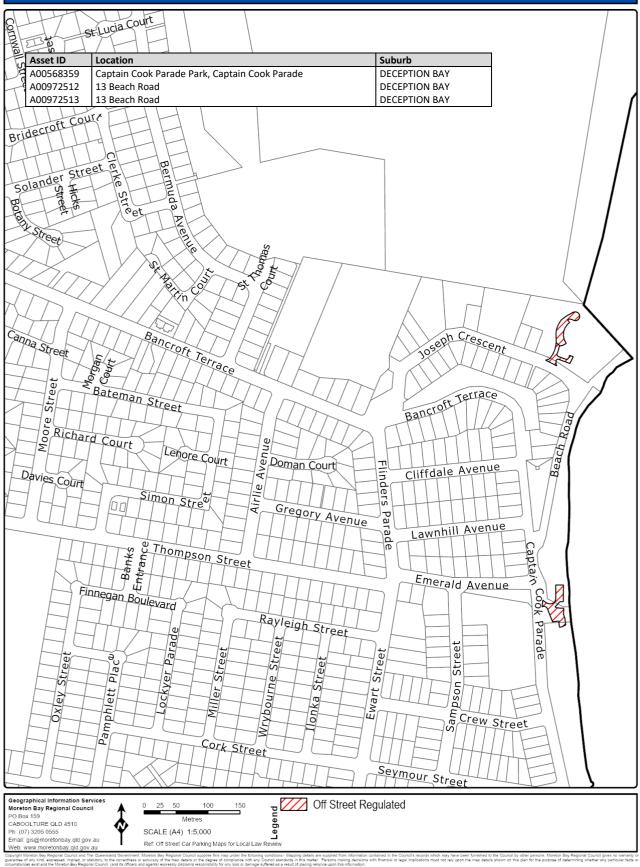

### 7 Declaration of off-street regulated parking areas—Authorising Local Law, s 27

For section 27 of the Authorising Local Law, the parts of the local government area within the boundaries indicated by bold lines circumscribing the hatched areas on the maps in Schedule 3 are declared as off-street regulated parking areas.

# Schedule 3 Declaration of off-street regulated parking areas

Section 7

Capyoint Newton Say Regional Council and The Caunaria downment. Mention Say Regional C

Copyright Mineton Bay Regional Council and The Queensland Overstment, Moreton Bay Regional Council supplies this map under the following conditions: Mapping details are supplied from information contained in the Council's records which may have been tunished to the Council by other persons. Moreton Bay Regional Council gives no warranty or guarantee of any kind, expressed, implied, or staddorp, to the council by other persons. Moreton Bay Regional Council gives no warranty or origination and the Moreh Bay Regional Council and the fines and getter Departs details in the mage streted at a result of product with finandial or legal implicators must not rely upon the may details shown on this plan for the purpose of determining whether any particular factor originations and the Moreh Bay Regional Council and the fines and getter Departs details from any finance strete at a are supplied from mash.

### **Off Street Carparking**

DECEPTION BAY

Moreton Bay

#### **Off Street Carparking** DECEPTION BAY

ght Moreton Bay Regional Council and The G ree of any kind, expressed, implied, or statut stances exist and the Moreton Bay Regional C tueensland Government ory, to the correctness o council (and its officers : on Bay Regional C acy of the map det