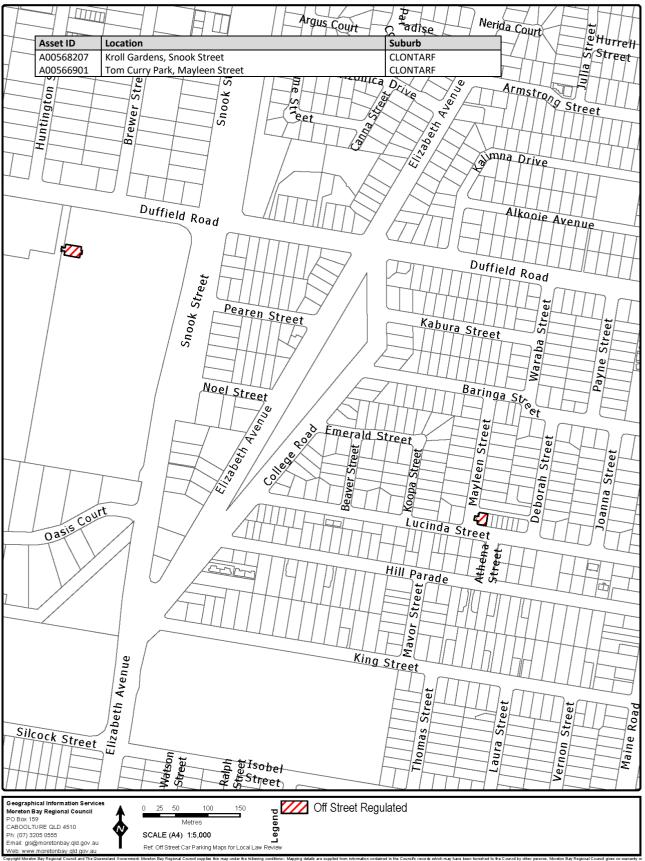

### 7 Declaration of off-street regulated parking areas—Authorising Local Law, s 27

For section 27 of the Authorising Local Law, the parts of the local government area within the boundaries indicated by bold lines circumscribing the hatched areas on the maps in Schedule 3 are declared as off-street regulated parking areas.

# Schedule 3 Declaration of off-street regulated parking areas

Section 7

Capyoint Newton Say Regional Council and The Caunaria downment. Mention Say Regional C

Copyright Mineton Bay Regional Council and The Queensland Overstment, Moreton Bay Regional Council supplies this map under the following conditions: Mapping details are supplied from information contained in the Council's records which may have been tunished to the Council by other persons. Moreton Bay Regional Council gives no warranty or guarantee of any kind, expressed, implied, or staddorp, to the council by other persons. Moreton Bay Regional Council gives no warranty or origination and the Moreh Bay Regional Council and the fines and getter Departs details in the mage streted at a result of product with finandial or legal implicators must not rely upon the may details shown on this plan for the purpose of determining whether any particular factor originations and the Moreh Bay Regional Council and the fines and getter Departs details from any finance strete at a are supplied from mash.