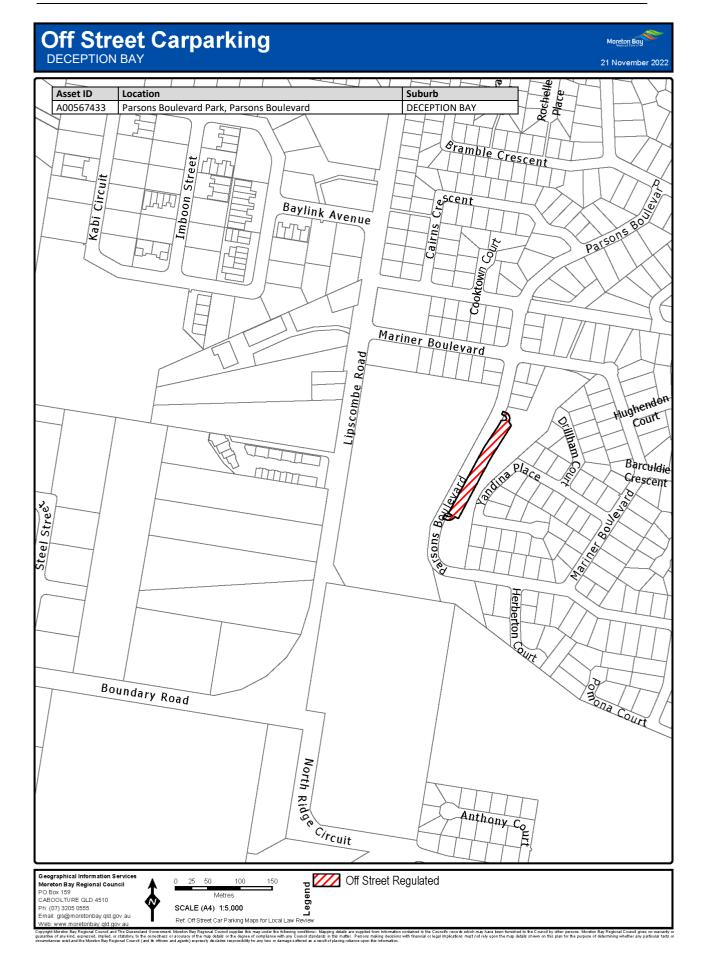

### 7 Declaration of off-street regulated parking areas—Authorising Local Law, s 27

For section 27 of the Authorising Local Law, the parts of the local government area within the boundaries indicated by bold lines circumscribing the hatched areas on the maps in Schedule 3 are declared as off-street regulated parking areas.