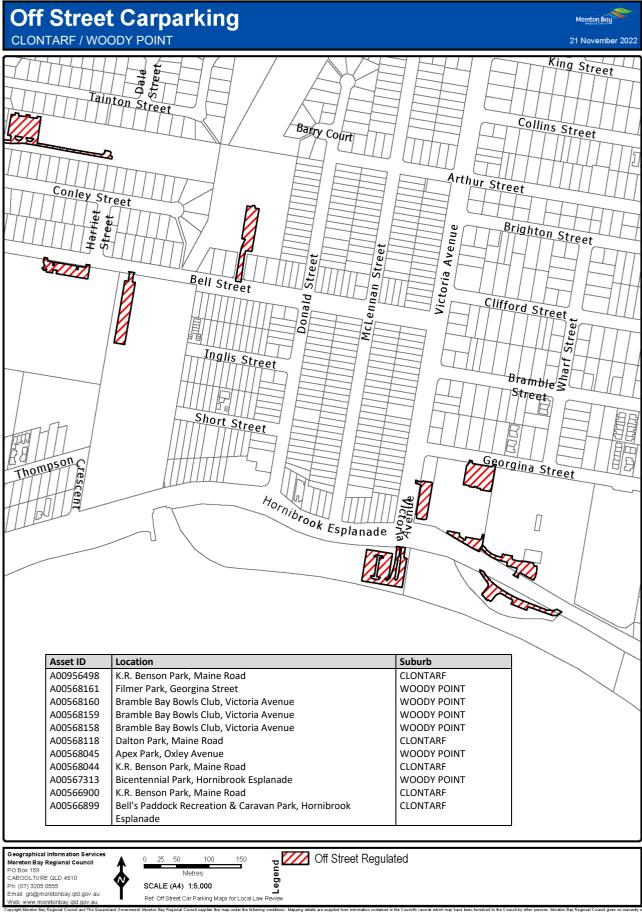

### 7 Declaration of off-street regulated parking areas—Authorising Local Law, s 27

For section 27 of the Authorising Local Law, the parts of the local government area within the boundaries indicated by bold lines circumscribing the hatched areas on the maps in Schedule 3 are declared as off-street regulated parking areas.

# Schedule 3 Declaration of off-street regulated parking areas

Section 7

Capyoint Newton Say Regional Council and The Caunaria downment. Mention Say Regional C

Copyright Mineton Bay Regional Council and The Queensland Overstment, Moreton Bay Regional Council supplies this map under the following conditions: Mapping details are supplied from information contained in the Council's records which may have been tunished to the Council by other persons. Moreton Bay Regional Council gives no warranty or guarantee of any kind, expressed, implied, or staddorp, to the council by other persons. Moreton Bay Regional Council gives no warranty or origination and the Moreh Bay Regional Council and the fines and getter Departs details in the mage streted at a result of product with finandial or legal implicators must not rely upon the may details shown on this plan for the purpose of determining whether any particular factor originations and the Moreh Bay Regional Council and the fines and getter Departs details from any finance strete at a are supplied from mash.