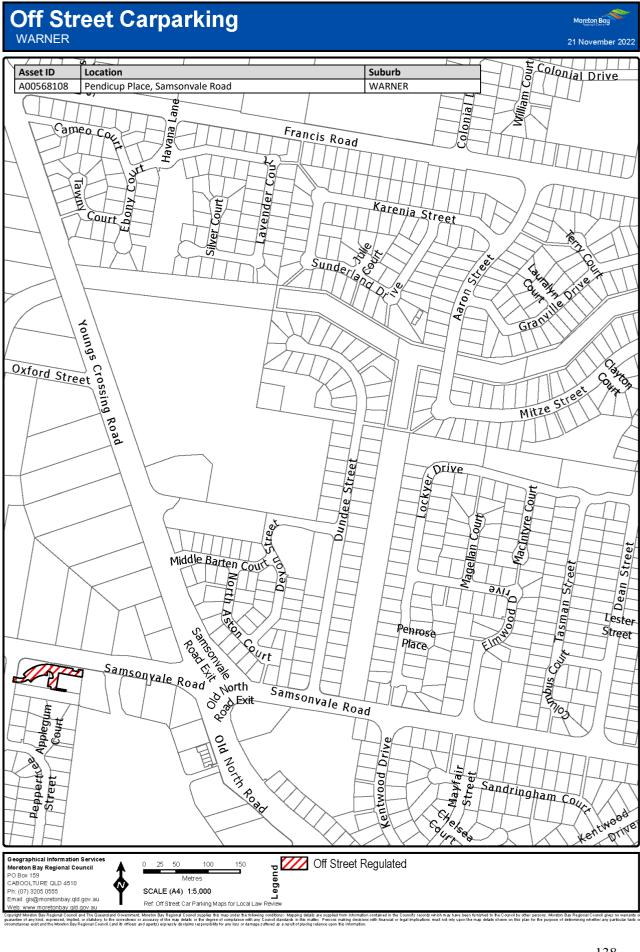

### 7 Declaration of off-street regulated parking areas—Authorising Local Law, s 27

For section 27 of the Authorising Local Law, the parts of the local government area within the boundaries indicated by bold lines circumscribing the hatched areas on the maps in Schedule 3 are declared as off-street regulated parking areas.