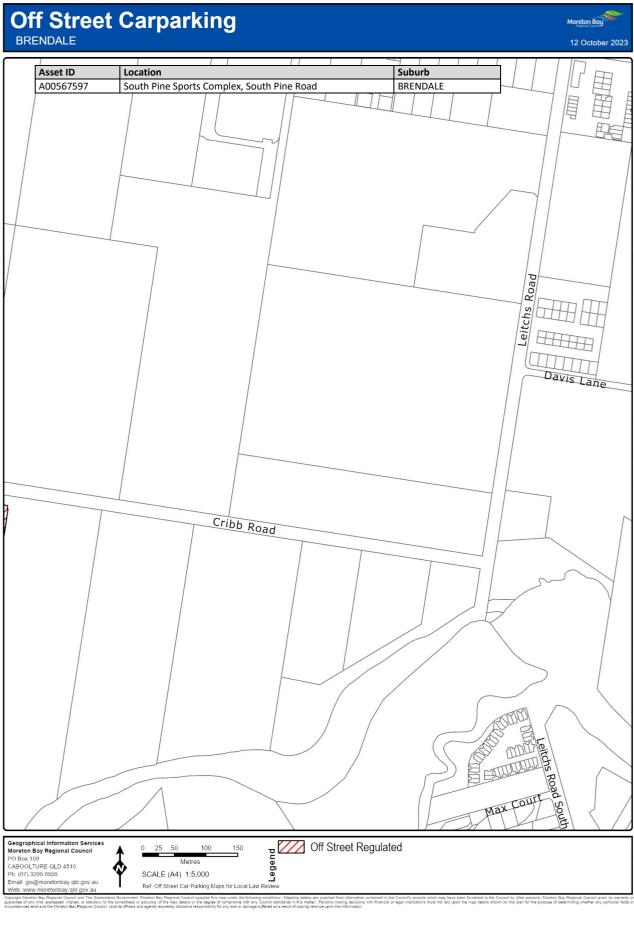

### 7 Declaration of off-street regulated parking areas—Authorising Local Law, s 27

For section 27 of the Authorising Local Law, the parts of the local government area within the boundaries indicated by bold lines circumscribing the hatched areas on the maps in Schedule 3 are declared as off-street regulated parking areas.

# Schedule 3 Declaration of off-street regulated parking areas

Section 7

Capyoint Newton Say Regional Council and The Caunaria downment. Mention Say Regional C

Copyright Mineton Bay Regional Council and The Queensland Overstment, Moreton Bay Regional Council supplies this map under the following conditions: Mapping details are supplied from information contained in the Council's records which may have been tunished to the Council by other persons. Moreton Bay Regional Council gives no warranty or guarantee of any kind, expressed, implied, or staddorp, to the council by other persons. Moreton Bay Regional Council gives no warranty or origination and the Moreh Bay Regional Council and the fines and getter Departs details in the mage streted at a result of product with finandial or legal implicators must not rely upon the may details shown on this plan for the purpose of determining whether any particular factor originations and the Moreh Bay Regional Council and the fines and getter Departs details from any finance strete at a are supplied from mash.