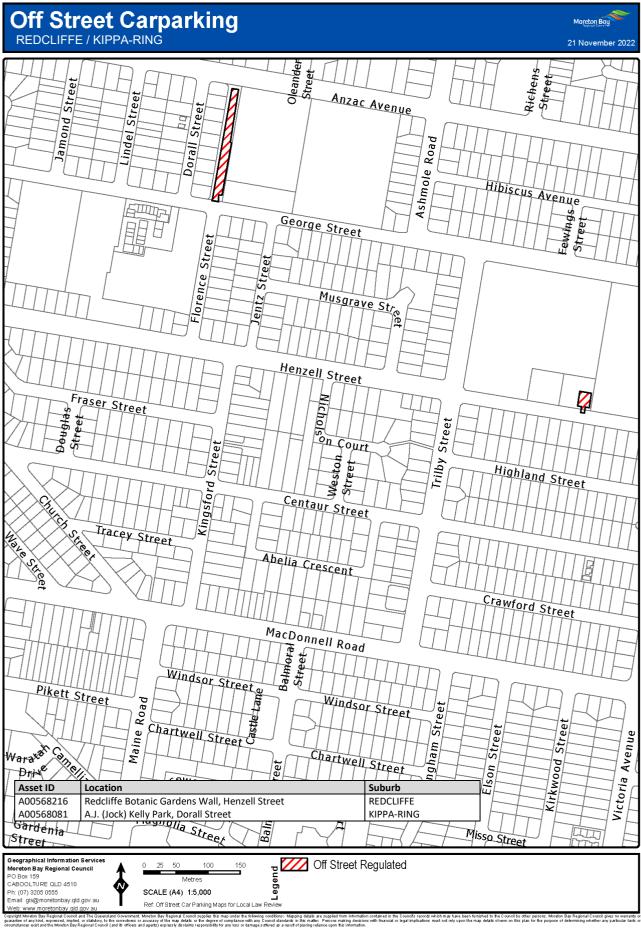

### 7 Declaration of off-street regulated parking areas—Authorising Local Law, s 27

For section 27 of the Authorising Local Law, the parts of the local government area within the boundaries indicated by bold lines circumscribing the hatched areas on the maps in Schedule 3 are declared as off-street regulated parking areas.

# Schedule 3 Declaration of off-street regulated parking areas

Section 7

Capyoint Newton Say Regional Council and The Caunaria downment. Mention Say Regional C

Copyright Mineton Bay Regional Council and The Queensland Overstment, Moreton Bay Regional Council supplies this map under the following conditions: Mapping details are supplied from information contained in the Council's records which may have been tunished to the Council by other persons. Moreton Bay Regional Council gives no warranty or guarantee of any kind, expressed, implied, or staddorp, to the council by other persons. Moreton Bay Regional Council gives no warranty or origination and the Moreh Bay Regional Council and the fines and getter Departs details in the mage streted at a result of product with finandial or legal implicators must not rely upon the may details shown on this plan for the purpose of determining whether any particular factor originations and the Moreh Bay Regional Council and the fines and getter Departs details from any finance strete at a are supplied from mash.