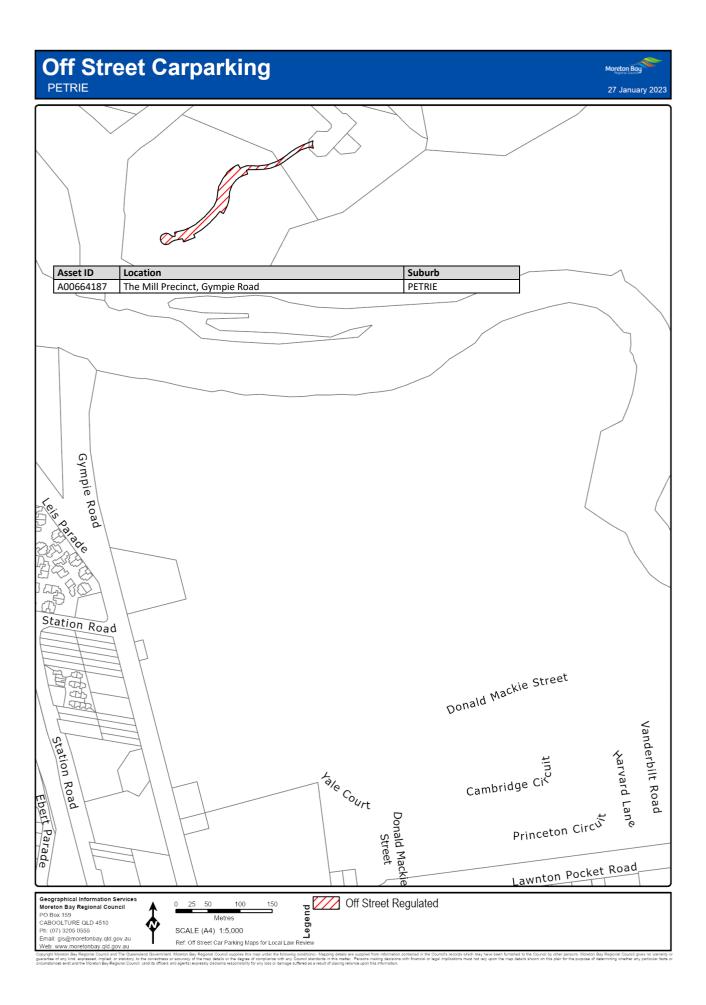

### 7 Declaration of off-street regulated parking areas—Authorising Local Law, s 27

For section 27 of the Authorising Local Law, the parts of the local government area within the boundaries indicated by bold lines circumscribing the hatched areas on the maps in Schedule 3 are declared as off-street regulated parking areas.