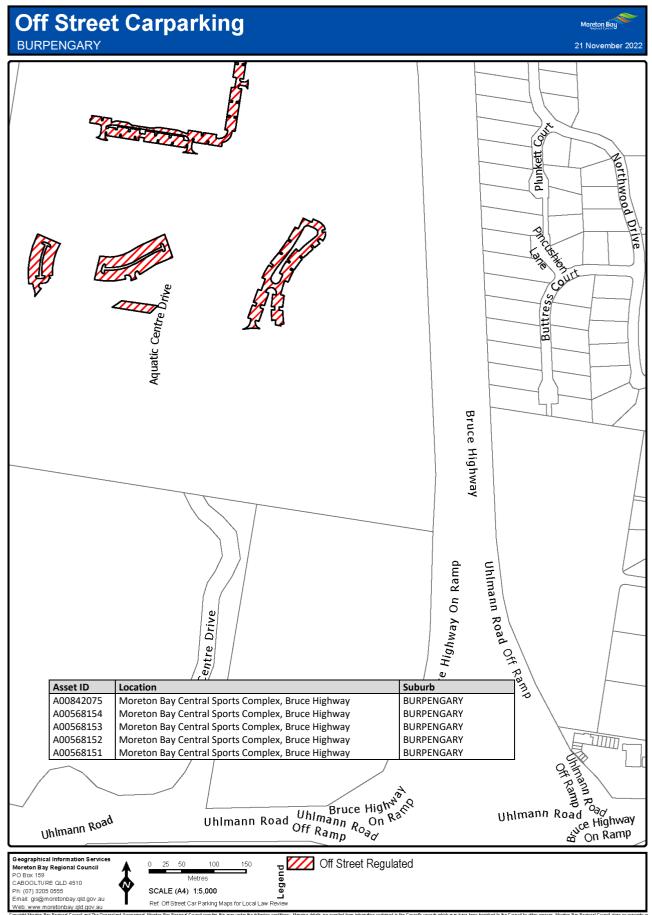

### 7 Declaration of off-street regulated parking areas—Authorising Local Law, s 27

For section 27 of the Authorising Local Law, the parts of the local government area within the boundaries indicated by bold lines circumscribing the hatched areas on the maps in Schedule 3 are declared as off-street regulated parking areas.

# Schedule 3 Declaration of off-street regulated parking areas

Section 7

Capyoint Newton Say Regional Council and The Caunaria downment. Mention Say Regional C

Copyright Mineton Bay Regional Council and The Queensland Overstment, Moreton Bay Regional Council supplies this map under the following conditions: Mapping details are supplied from information contained in the Council's records which may have been tunished to the Council by other persons. Moreton Bay Regional Council gives no warranty or guarantee of any kind, expressed, implied, or staddorp, to the council by other persons. Moreton Bay Regional Council gives no warranty or origination and the Moreh Bay Regional Council and the fines and getter Departs details in the mage streted at a result of product with finandial or legal implicators must not rely upon the may details shown on this plan for the purpose of determining whether any particular factor originations and the Moreh Bay Regional Council and the fines and getter Departs details from any finance strete at a are supplied from mash.