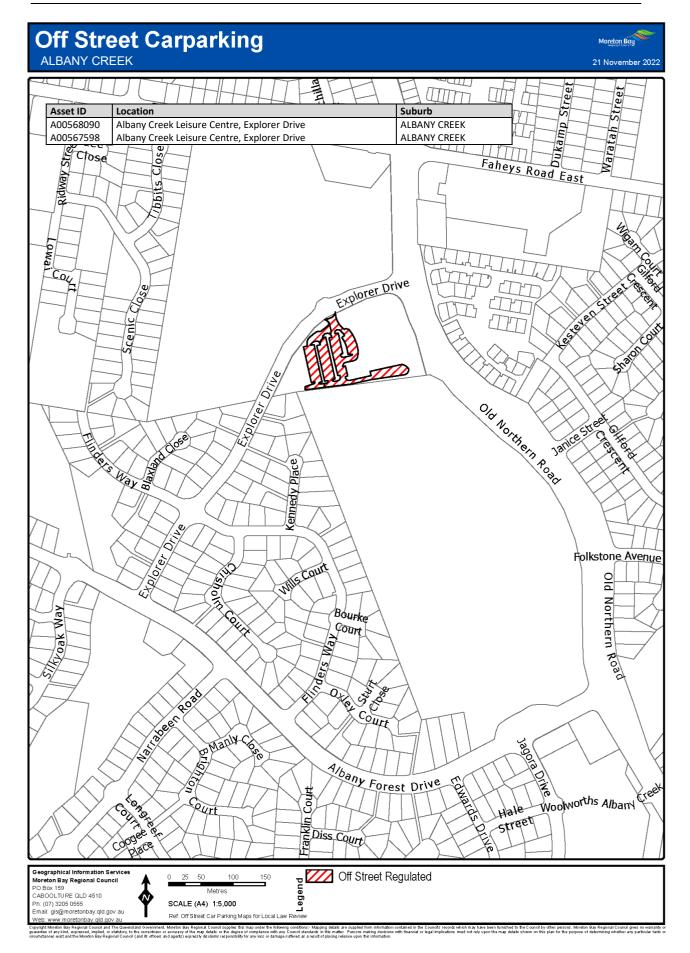

### 7 Declaration of off-street regulated parking areas—Authorising Local Law, s 27

For section 27 of the Authorising Local Law, the parts of the local government area within the boundaries indicated by bold lines circumscribing the hatched areas on the maps in Schedule 3 are declared as off-street regulated parking areas.

# Schedule 3 Declaration of off-street regulated parking areas

Section 7

Capyoint Newton Say Regional Council and The Caunaria downment. Mention Say Regional C

Copyright Mineton Bay Regional Council and The Queensland Overstment, Moreton Bay Regional Council supplies this map under the following conditions: Mapping details are supplied from information contained in the Council's records which may have been tunished to the Council by other persons. Moreton Bay Regional Council gives no warranty or guarantee of any kind, expressed, implied, or staddorp, to the council by other persons. Moreton Bay Regional Council gives no warranty or origination and the Moreh Bay Regional Council and the fines and getter Departs details in the mage streted at a result of product with finandial or legal implicators must not rely upon the may details shown on this plan for the purpose of determining whether any particular factor originations and the Moreh Bay Regional Council and the fines and getter Departs details from any finance strete at a are supplied from mash.