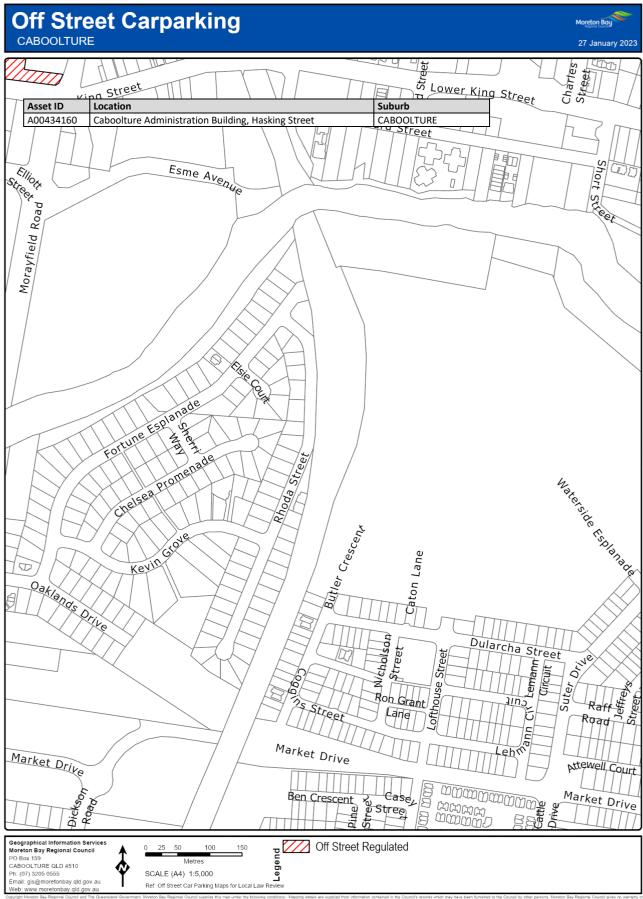

### 7 Declaration of off-street regulated parking areas—Authorising Local Law, s 27

For section 27 of the Authorising Local Law, the parts of the local government area within the boundaries indicated by bold lines circumscribing the hatched areas on the maps in Schedule 3 are declared as off-street regulated parking areas.

# Schedule 3 Declaration of off-street regulated parking areas

Section 7

Capyoint Newton Say Regional Council and The Caunaria downment. Mention Say Regional C

Copyright Mineton Bay Regional Council and The Queensland Overstment, Moreton Bay Regional Council supplies this map under the following conditions: Mapping details are supplied from information contained in the Council's records which may have been tunished to the Council by other persons. Moreton Bay Regional Council gives no warranty or guarantee of any kind, expressed, implied, or staddorp, to the council by other persons. Moreton Bay Regional Council gives no warranty or origination and the Moreh Bay Regional Council and the fines and getter Departs details in the mage streted at a result of product with finandial or legal implicators must not rely upon the may details shown on this plan for the purpose of determining whether any particular factor originations and the Moreh Bay Regional Council and the fines and getter Departs details from any finance strete at a are supplied from mash.