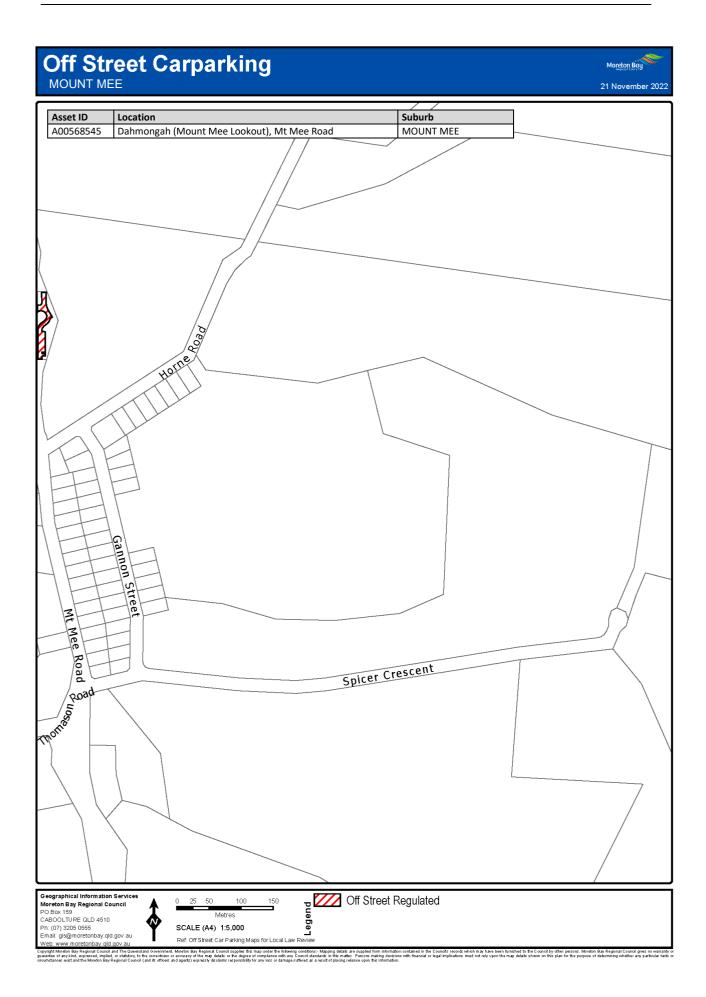

### 7 Declaration of off-street regulated parking areas—Authorising Local Law, s 27

For section 27 of the Authorising Local Law, the parts of the local government area within the boundaries indicated by bold lines circumscribing the hatched areas on the maps in Schedule 3 are declared as off-street regulated parking areas.

# Schedule 3 Declaration of off-street regulated parking areas

Section 7

Capyoint Newton Say Regional Council and The Caunaria downment. Mention Say Regional C

Copyright Mineton Bay Regional Council and The Queensland Overstment, Moreton Bay Regional Council supplies this map under the following conditions: Mapping details are supplied from information contained in the Council's records which may have been tunished to the Council by other persons. Moreton Bay Regional Council gives no warranty or guarantee of any kind, expressed, implied, or staddorp, to the council by other persons. Moreton Bay Regional Council gives no warranty or origination and the Moreh Bay Regional Council and the fines and getter Departs details in the mage streted at a result of product with finandial or legal implicators must not rely upon the may details shown on this plan for the purpose of determining whether any particular factor originations and the Moreh Bay Regional Council and the fines and getter Departs details from any finance strete at a are supplied from mash.