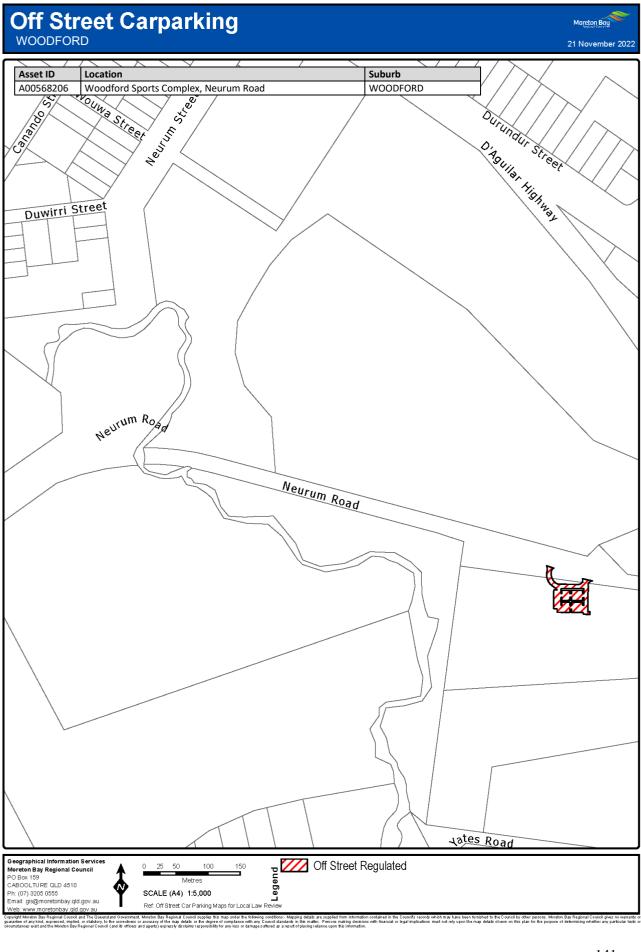

### 7 Declaration of off-street regulated parking areas—Authorising Local Law, s 27

For section 27 of the Authorising Local Law, the parts of the local government area within the boundaries indicated by bold lines circumscribing the hatched areas on the maps in Schedule 3 are declared as off-street regulated parking areas.