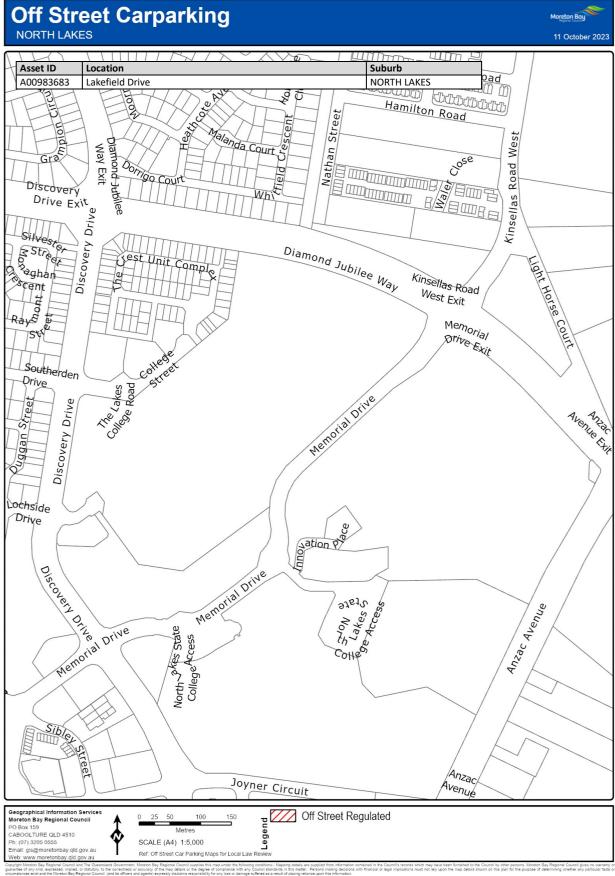

### 7 Declaration of off-street regulated parking areas—Authorising Local Law, s 27

For section 27 of the Authorising Local Law, the parts of the local government area within the boundaries indicated by bold lines circumscribing the hatched areas on the maps in Schedule 3 are declared as off-street regulated parking areas.

# Schedule 3 Declaration of off-street regulated parking areas

Section 7

Capyoint Newton Say Regional Council and The Caunaria downment. Mention Say Regional C

Copyright Mineton Bay Regional Council and The Queensland Overstment, Moreton Bay Regional Council supplies this map under the following conditions: Mapping details are supplied from information contained in the Council's records which may have been tunished to the Council by other persons. Moreton Bay Regional Council gives no warranty or guarantee of any kind, expressed, implied, or staddorp, to the council by other persons. Moreton Bay Regional Council gives no warranty or origination and the Moreh Bay Regional Council and the fines and getter Departs details in the mage streted at a result of product with finandial or legal implicators must not rely upon the may details shown on this plan for the purpose of determining whether any particular factor originations and the Moreh Bay Regional Council and the fines and getter Departs details from any finance strete at a are supplied from mash.