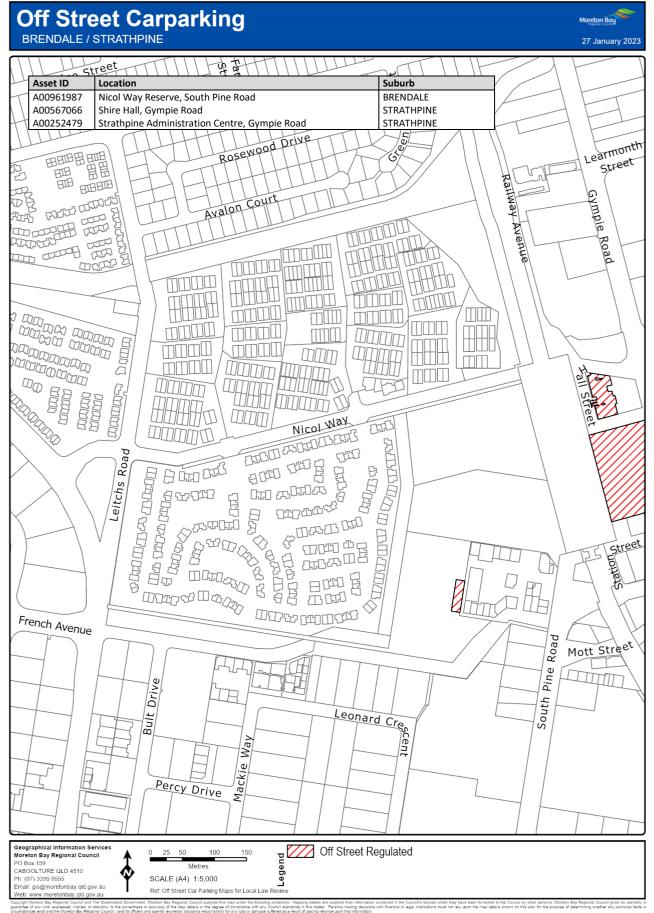

### 7 Declaration of off-street regulated parking areas—Authorising Local Law, s 27

For section 27 of the Authorising Local Law, the parts of the local government area within the boundaries indicated by bold lines circumscribing the hatched areas on the maps in Schedule 3 are declared as off-street regulated parking areas.

# Schedule 3 Declaration of off-street regulated parking areas

Section 7

Capyoint Newton Say Regional Council and The Caunaria downment. Mention Say Regional C

Copyright Mineton Bay Regional Council and The Queensland Overstment, Moreton Bay Regional Council supplies this map under the following conditions: Mapping details are supplied from information contained in the Council's records which may have been tunished to the Council by other persons. Moreton Bay Regional Council gives no warranty or guarantee of any kind, expressed, implied, or staddorp, to the council by other persons. Moreton Bay Regional Council gives no warranty or origination and the Moreh Bay Regional Council and the fines and getter Departs details in the mage streted at a result of product with finandial or legal implicators must not rely upon the may details shown on this plan for the purpose of determining whether any particular factor originations and the Moreh Bay Regional Council and the fines and getter Departs details from any finance strete at a are supplied from mash.