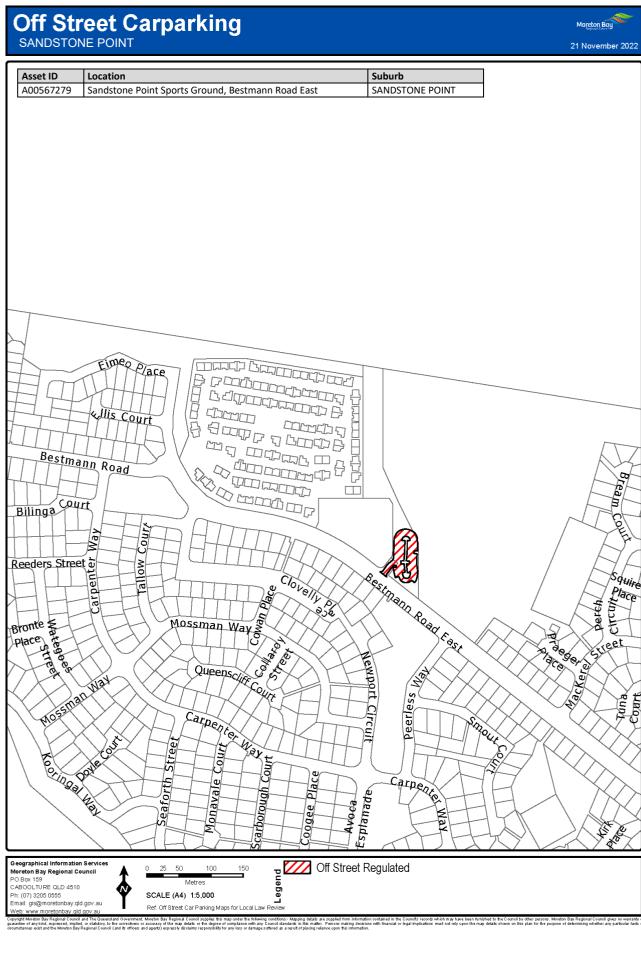

### 7 Declaration of off-street regulated parking areas—Authorising Local Law, s 27

For section 27 of the Authorising Local Law, the parts of the local government area within the boundaries indicated by bold lines circumscribing the hatched areas on the maps in Schedule 3 are declared as off-street regulated parking areas.