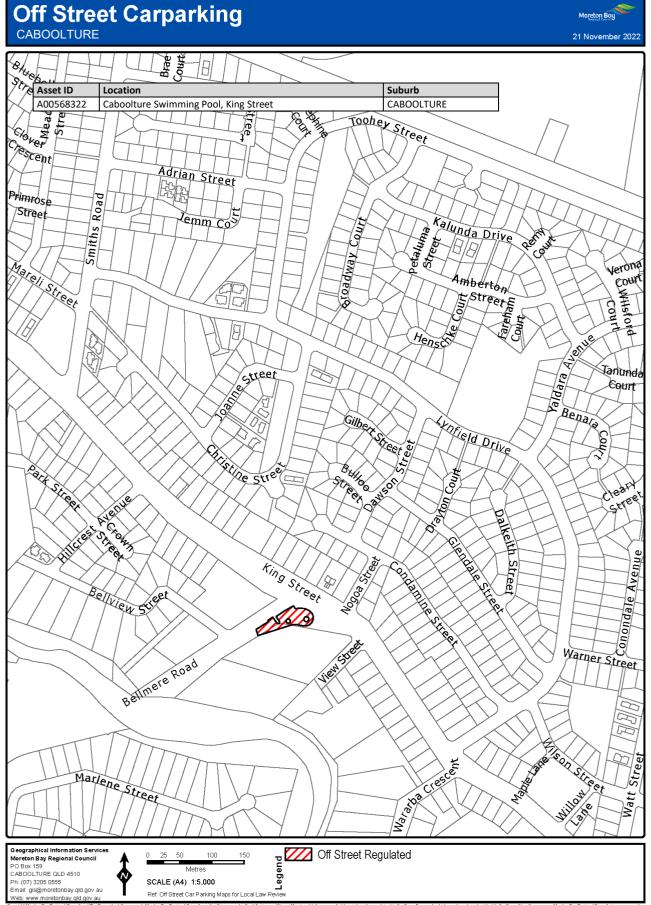

### 7 Declaration of off-street regulated parking areas—Authorising Local Law, s 27

For section 27 of the Authorising Local Law, the parts of the local government area within the boundaries indicated by bold lines circumscribing the hatched areas on the maps in Schedule 3 are declared as off-street regulated parking areas.

# Schedule 3 Declaration of off-street regulated parking areas

Section 7

Capyoint Newton Say Regional Council and The Caunaria downment. Mention Say Regional C

Copyright Mineton Bay Regional Council and The Queensland Overstment, Moreton Bay Regional Council supplies this map under the following conditions: Mapping details are supplied from information contained in the Council's records which may have been tunished to the Council by other persons. Moreton Bay Regional Council gives no warranty or guarantee of any kind, expressed, implied, or staddorp, to the council by other persons. Moreton Bay Regional Council gives no warranty or origination and the Moreh Bay Regional Council and the fines and getter Departs details in the mage streted at a result of product with finandial or legal implicators must not rely upon the may details shown on this plan for the purpose of determining whether any particular factor originations and the Moreh Bay Regional Council and the fines and getter Departs details from any finance strete at a are supplied from mash.