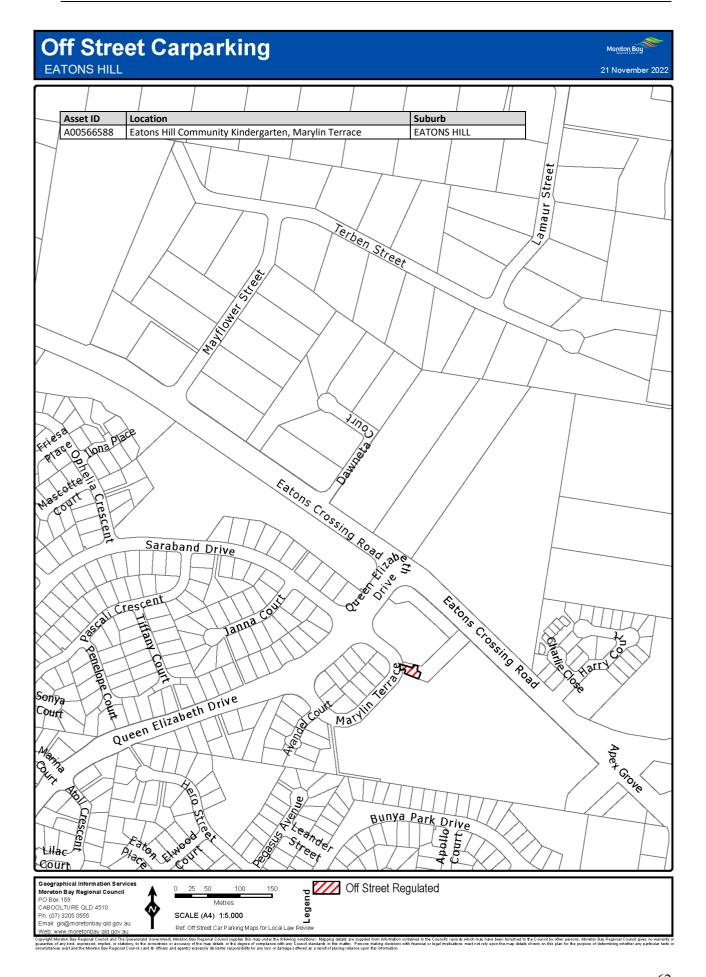

### 7 Declaration of off-street regulated parking areas—Authorising Local Law, s 27

For section 27 of the Authorising Local Law, the parts of the local government area within the boundaries indicated by bold lines circumscribing the hatched areas on the maps in Schedule 3 are declared as off-street regulated parking areas.

# Schedule 3 Declaration of off-street regulated parking areas

Section 7

Capyoint Newton Say Regional Council and The Caunaria downment. Mention Say Regional C

Copyright Mineton Bay Regional Council and The Queensland Overstment, Moreton Bay Regional Council supplies this map under the following conditions: Mapping details are supplied from information contained in the Council's records which may have been tunished to the Council by other persons. Moreton Bay Regional Council gives no warranty or guarantee of any kind, expressed, implied, or staddorp, to the council by other persons. Moreton Bay Regional Council gives no warranty or origination and the Moreh Bay Regional Council and the fines and getter Departs details in the mage streted at a result of product with finandial or legal implicators must not rely upon the may details shown on this plan for the purpose of determining whether any particular factor originations and the Moreh Bay Regional Council and the fines and getter Departs details from any finance strete at a are supplied from mash.