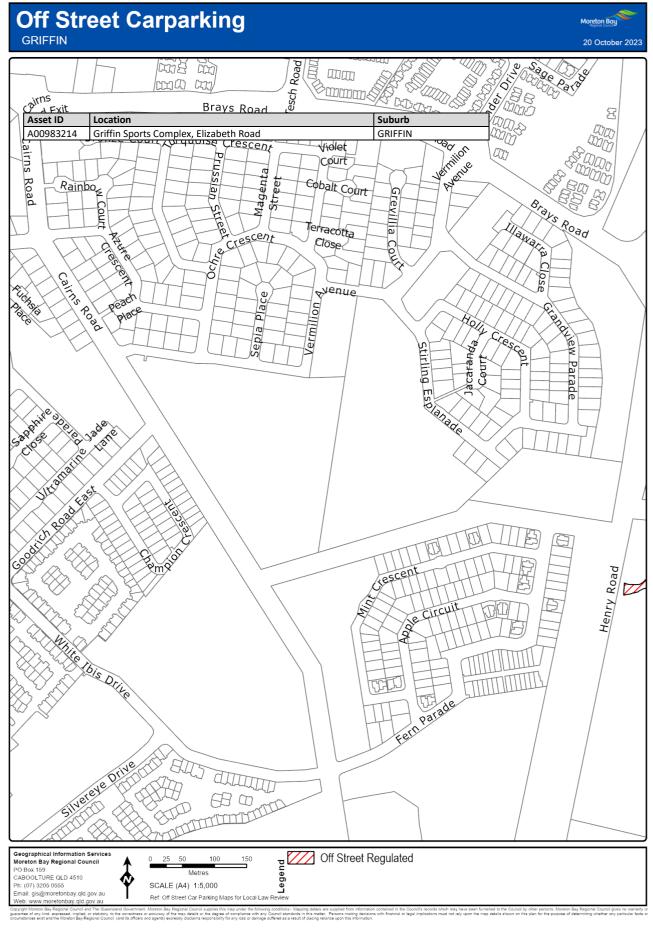

### 7 Declaration of off-street regulated parking areas—Authorising Local Law, s 27

For section 27 of the Authorising Local Law, the parts of the local government area within the boundaries indicated by bold lines circumscribing the hatched areas on the maps in Schedule 3 are declared as off-street regulated parking areas.

# Schedule 3 Declaration of off-street regulated parking areas

Section 7

Capyoint Newton Say Regional Council and The Caunaria downment. Mention Say Regional C

Copyright Mineton Bay Regional Council and The Queensland Overstment, Moreton Bay Regional Council supplies this map under the following conditions: Mapping details are supplied from information contained in the Council's records which may have been tunished to the Council by other persons. Moreton Bay Regional Council gives no warranty or guarantee of any kind, expressed, implied, or staddorp, to the council by other persons. Moreton Bay Regional Council gives no warranty or origination and the Moreh Bay Regional Council and the fines and getter Departs details in the mage streted at a result of product with finandial or legal implicators must not rely upon the may details shown on this plan for the purpose of determining whether any particular factor originations and the Moreh Bay Regional Council and the fines and getter Departs details from any finance strete at a are supplied from mash.