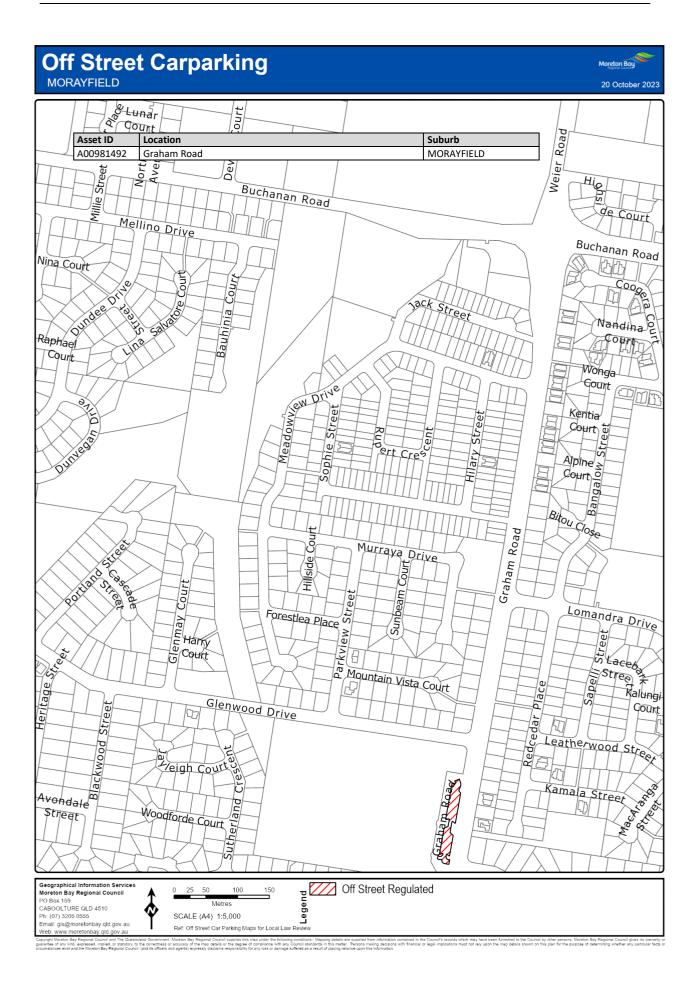

### 7 Declaration of off-street regulated parking areas—Authorising Local Law, s 27

For section 27 of the Authorising Local Law, the parts of the local government area within the boundaries indicated by bold lines circumscribing the hatched areas on the maps in Schedule 3 are declared as off-street regulated parking areas.

# Schedule 3 Declaration of off-street regulated parking areas

Section 7

Capyoint Newton Say Regional Council and The Caunaria downment. Mention Say Regional C

Copyright Mineton Bay Regional Council and The Queensland Overstment, Moreton Bay Regional Council supplies this map under the following conditions: Mapping details are supplied from information contained in the Council's records which may have been tunished to the Council by other persons. Moreton Bay Regional Council gives no warranty or guarantee of any kind, expressed, implied, or staddorp, to the council by other persons. Moreton Bay Regional Council gives no warranty or origination and the Moreh Bay Regional Council and the fines and getter Departs details in the mage streted at a result of product with finandial or legal implicators must not rely upon the may details shown on this plan for the purpose of determining whether any particular factor originations and the Moreh Bay Regional Council and the fines and getter Departs details from any finance strete at a are supplied from mash.