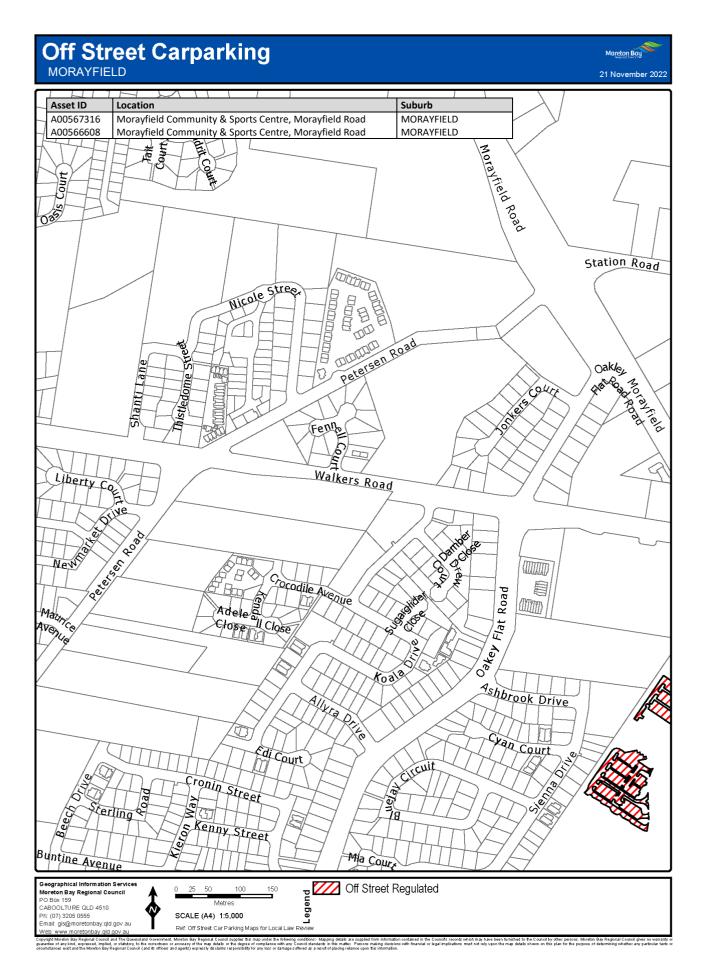

### 7 Declaration of off-street regulated parking areas—Authorising Local Law, s 27

For section 27 of the Authorising Local Law, the parts of the local government area within the boundaries indicated by bold lines circumscribing the hatched areas on the maps in Schedule 3 are declared as off-street regulated parking areas.

# Schedule 3 Declaration of off-street regulated parking areas

Section 7

Capyoint Newton Say Regional Council and The Caunaria downment. Mention Say Regional C

Copyright Mineton Bay Regional Council and The Queensland Overstment, Moreton Bay Regional Council supplies this map under the following conditions: Mapping details are supplied from information contained in the Council's records which may have been tunished to the Council by other persons. Moreton Bay Regional Council gives no warranty or guarantee of any kind, expressed, implied, or staddorp, to the council by other persons. Moreton Bay Regional Council gives no warranty or origination and the Moreh Bay Regional Council and the fines and getter Departs details in the mage streted at a result of product with finandial or legal implicators must not rely upon the may details shown on this plan for the purpose of determining whether any particular factor originations and the Moreh Bay Regional Council and the fines and getter Departs details from any finance strete at a are supplied from mash.