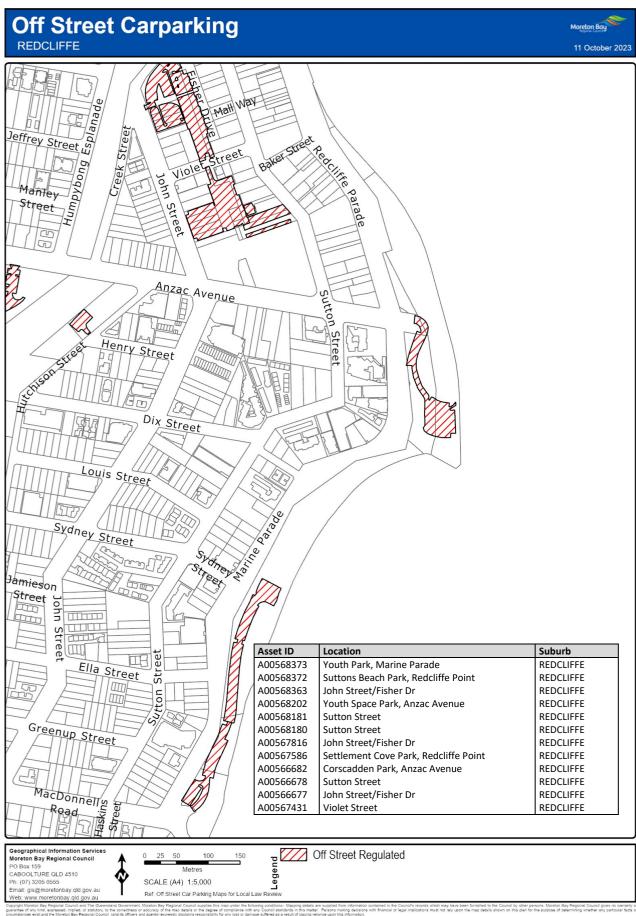

### 7 Declaration of off-street regulated parking areas—Authorising Local Law, s 27

For section 27 of the Authorising Local Law, the parts of the local government area within the boundaries indicated by bold lines circumscribing the hatched areas on the maps in Schedule 3 are declared as off-street regulated parking areas.

# Schedule 3 Declaration of off-street regulated parking areas

Section 7

Capyoint Newton Say Regional Council and The Caunaria downment. Mention Say Regional C

Copyright Mineton Bay Regional Council and The Queensland Overstment, Moreton Bay Regional Council supplies this map under the following conditions: Mapping details are supplied from information contained in the Council's records which may have been tunished to the Council by other persons. Moreton Bay Regional Council gives no warranty or guarantee of any kind, expressed, implied, or staddorp, to the council by other persons. Moreton Bay Regional Council gives no warranty or origination and the Moreh Bay Regional Council and the fines and getter Departs details in the mage streted at a result of product with finandial or legal implicators must not rely upon the may details shown on this plan for the purpose of determining whether any particular factor originations and the Moreh Bay Regional Council and the fines and getter Departs details from any finance strete at a are supplied from mash.