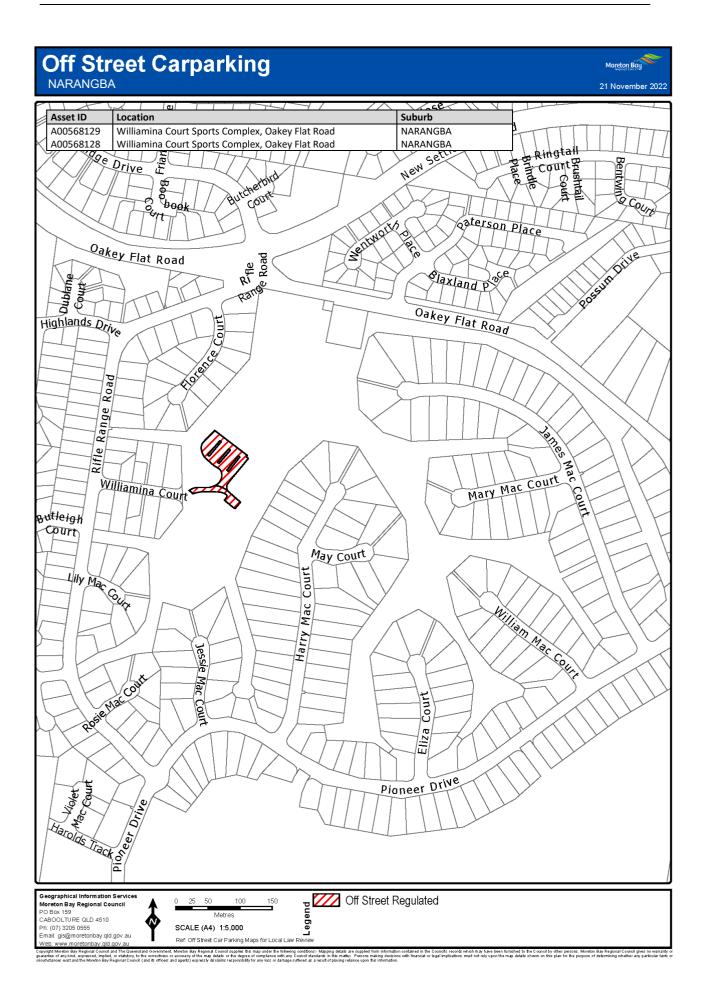

### 7 Declaration of off-street regulated parking areas—Authorising Local Law, s 27

For section 27 of the Authorising Local Law, the parts of the local government area within the boundaries indicated by bold lines circumscribing the hatched areas on the maps in Schedule 3 are declared as off-street regulated parking areas.

# Schedule 3 Declaration of off-street regulated parking areas

Section 7

Capyoint Newton Say Regional Council and The Caunaria downment. Mention Say Regional C

Copyright Mineton Bay Regional Council and The Queensland Overstment, Moreton Bay Regional Council supplies this map under the following conditions: Mapping details are supplied from information contained in the Council's records which may have been tunished to the Council by other persons. Moreton Bay Regional Council gives no warranty or guarantee of any kind, expressed, implied, or staddorp, to the council by other persons. Moreton Bay Regional Council gives no warranty or origination and the Moreh Bay Regional Council and the fines and getter Departs details in the mage streted at a result of product with finandial or legal implicators must not rely upon the may details shown on this plan for the purpose of determining whether any particular factor originations and the Moreh Bay Regional Council and the fines and getter Departs details from any finance strete at a are supplied from mash.