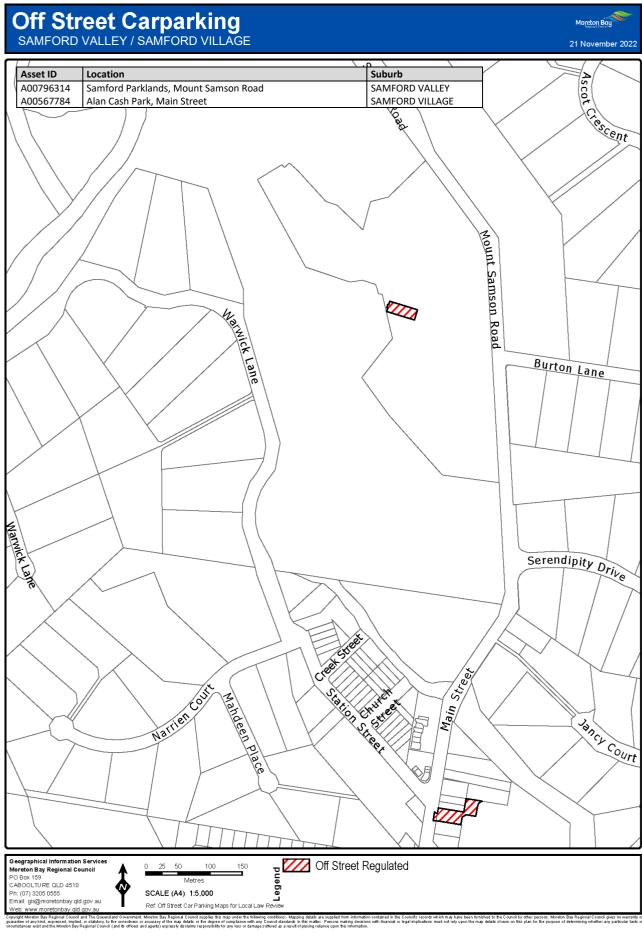

### 7 Declaration of off-street regulated parking areas—Authorising Local Law, s 27

For section 27 of the Authorising Local Law, the parts of the local government area within the boundaries indicated by bold lines circumscribing the hatched areas on the maps in Schedule 3 are declared as off-street regulated parking areas.

# Schedule 3 Declaration of off-street regulated parking areas

Section 7

Capyoint Newton Say Regional Council and The Caunaria downment. Mention Say Regional C

Copyright Mineton Bay Regional Council and The Queensland Overstment, Moreton Bay Regional Council supplies this map under the following conditions: Mapping details are supplied from information contained in the Council's records which may have been tunished to the Council by other persons. Moreton Bay Regional Council gives no warranty or guarantee of any kind, expressed, implied, or staddorp, to the council by other persons. Moreton Bay Regional Council gives no warranty or origination and the Moreh Bay Regional Council and the fines and getter Departs details in the mage streted at a result of product with finandial or legal implicators must not rely upon the may details shown on this plan for the purpose of determining whether any particular factor originations and the Moreh Bay Regional Council and the fines and getter Departs details from any finance strete at a are supplied from mash.