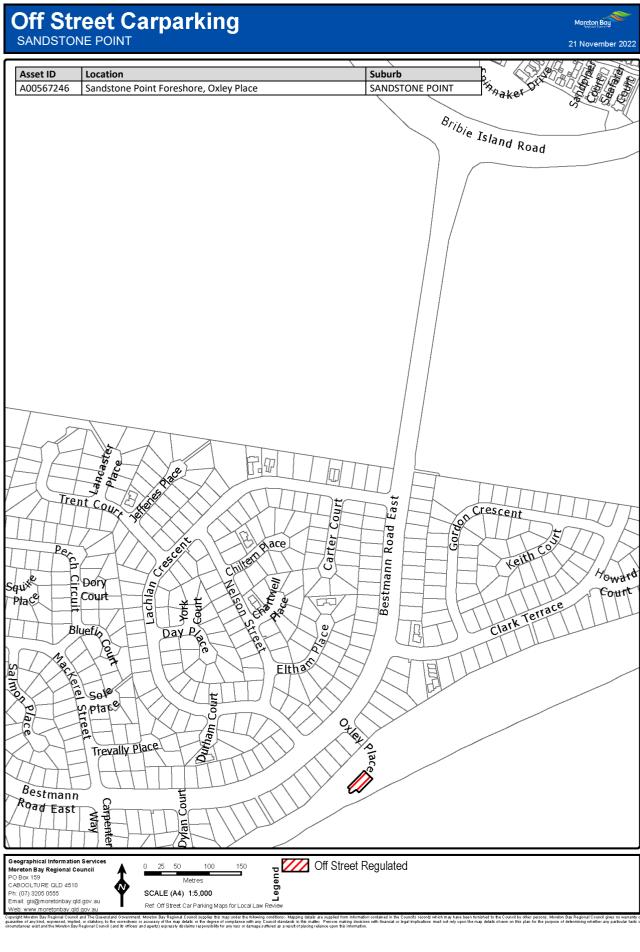

### 7 Declaration of off-street regulated parking areas—Authorising Local Law, s 27

For section 27 of the Authorising Local Law, the parts of the local government area within the boundaries indicated by bold lines circumscribing the hatched areas on the maps in Schedule 3 are declared as off-street regulated parking areas.