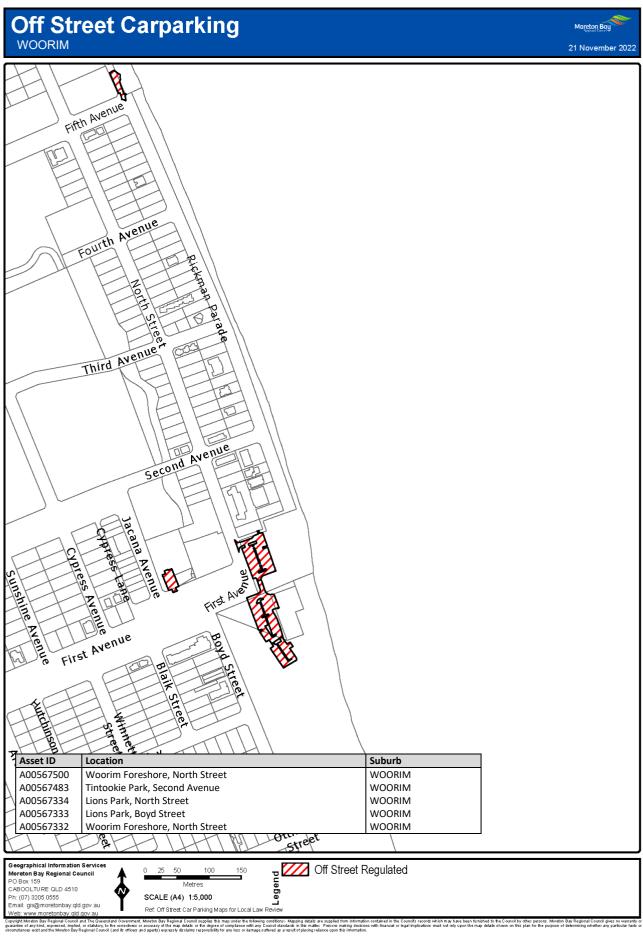

### 7 Declaration of off-street regulated parking areas—Authorising Local Law, s 27

For section 27 of the Authorising Local Law, the parts of the local government area within the boundaries indicated by bold lines circumscribing the hatched areas on the maps in Schedule 3 are declared as off-street regulated parking areas.

# Schedule 3 Declaration of off-street regulated parking areas

Section 7

Capyoint Newton Say Regional Council and The Caunaria downment. Mention Say Regional C

Copyright Mineton Bay Regional Council and The Queensland Overstment, Moreton Bay Regional Council supplies this map under the following conditions: Mapping details are supplied from information contained in the Council's records which may have been tunished to the Council by other persons. Moreton Bay Regional Council gives no warranty or guarantee of any kind, expressed, implied, or staddorp, to the council by other persons. Moreton Bay Regional Council gives no warranty or origination and the Moreh Bay Regional Council and the fines and getter Departs details in the mage streted at a result of product with finandial or legal implicators must not rely upon the may details shown on this plan for the purpose of determining whether any particular factor originations and the Moreh Bay Regional Council and the fines and getter Departs details from any finance strete at a are supplied from mash.