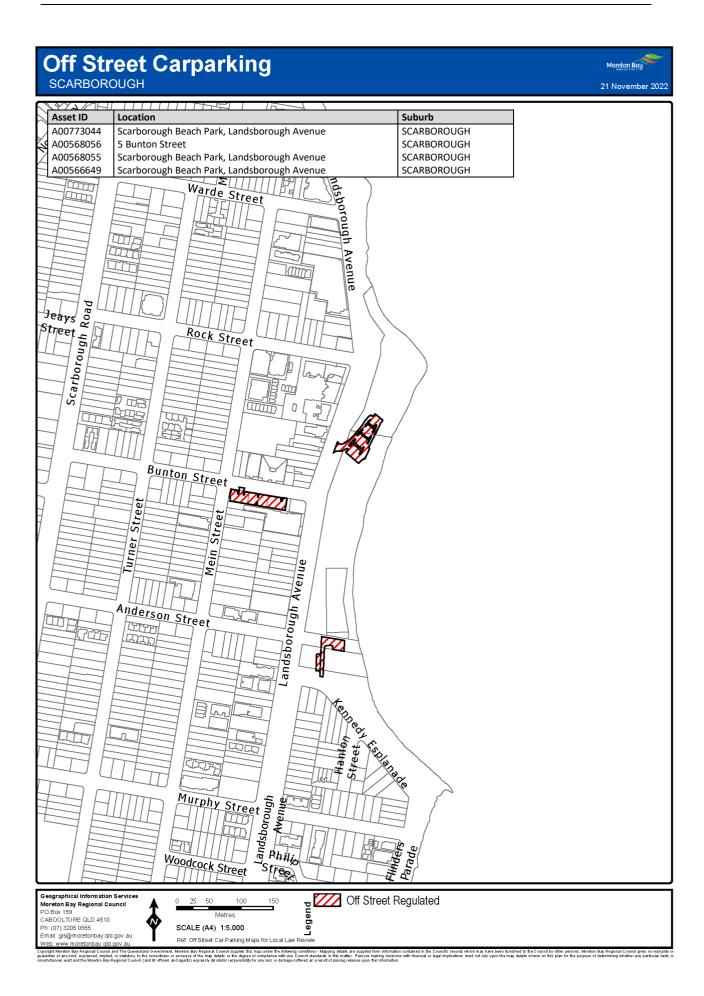

### 7 Declaration of off-street regulated parking areas—Authorising Local Law, s 27

For section 27 of the Authorising Local Law, the parts of the local government area within the boundaries indicated by bold lines circumscribing the hatched areas on the maps in Schedule 3 are declared as off-street regulated parking areas.

# Schedule 3 Declaration of off-street regulated parking areas

Section 7

Capyoint Newton Say Regional Council and The Caunaria downment. Mention Say Regional C

Copyright Mineton Bay Regional Council and The Queensland Overstment, Moreton Bay Regional Council supplies this map under the following conditions: Mapping details are supplied from information contained in the Council's records which may have been tunished to the Council by other persons. Moreton Bay Regional Council gives no warranty or guarantee of any kind, expressed, implied, or staddorp, to the council by other persons. Moreton Bay Regional Council gives no warranty or origination and the Moreh Bay Regional Council and the fines and getter Departs details in the mage streted at a result of product with finandial or legal implicators must not rely upon the may details shown on this plan for the purpose of determining whether any particular factor originations and the Moreh Bay Regional Council and the fines and getter Departs details from any finance strete at a are supplied from mash.