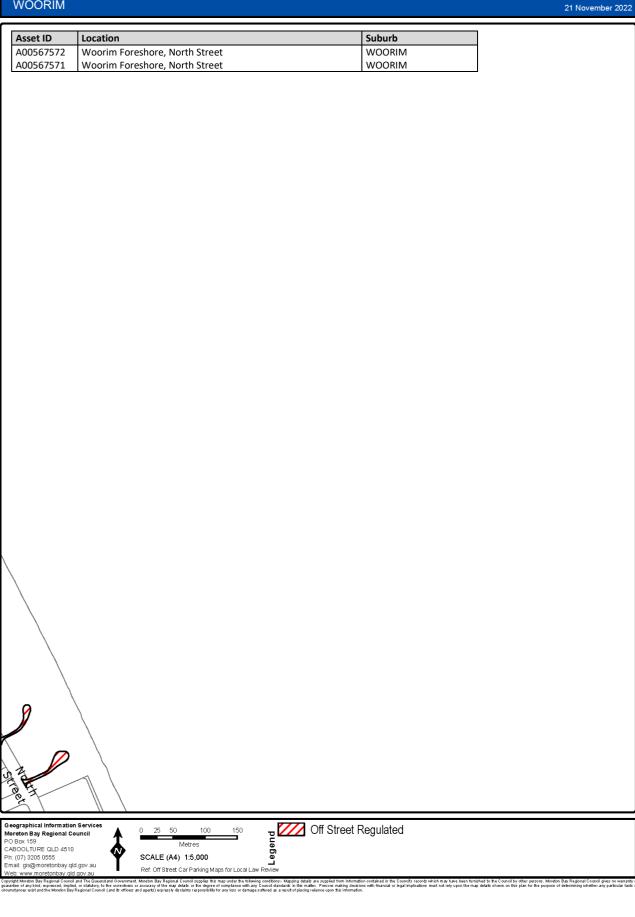

### 7 Declaration of off-street regulated parking areas—Authorising Local Law, s 27

For section 27 of the Authorising Local Law, the parts of the local government area within the boundaries indicated by bold lines circumscribing the hatched areas on the maps in Schedule 3 are declared as off-street regulated parking areas.

# Schedule 3 Declaration of off-street regulated parking areas

Section 7

Capyoint Newton Say Regional Council and The Caunaria downment. Mention Say Regional C

Copyright Mineton Bay Regional Council and The Queensland Overstment, Moreton Bay Regional Council supplies this map under the following conditions: Mapping details are supplied from information contained in the Council's records which may have been tunished to the Council by other persons. Moreton Bay Regional Council gives no warranty or guarantee of any kind, expressed, implied, or staddorp, to the council by other persons. Moreton Bay Regional Council gives no warranty or origination and the Moreh Bay Regional Council and the fines and getter Departs details in the mage streted at a result of product with finandial or legal implicators must not rely upon the may details shown on this plan for the purpose of determining whether any particular factor originations and the Moreh Bay Regional Council and the fines and getter Departs details from any finance strete at a are supplied from mash.