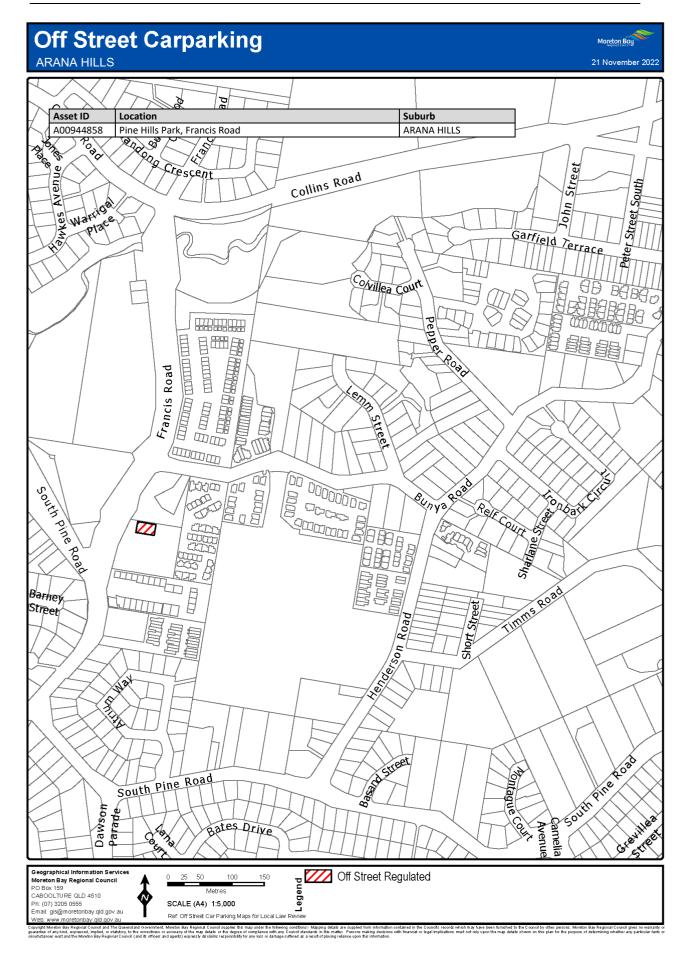

### 7 Declaration of off-street regulated parking areas—Authorising Local Law, s 27

For section 27 of the Authorising Local Law, the parts of the local government area within the boundaries indicated by bold lines circumscribing the hatched areas on the maps in Schedule 3 are declared as off-street regulated parking areas.

# Schedule 3 Declaration of off-street regulated parking areas

Section 7

Capyoint Newton Say Regional Council and The Caunaria downment. Mention Say Regional C

Copyright Mineton Bay Regional Council and The Queensland Overstment, Moreton Bay Regional Council supplies this map under the following conditions: Mapping details are supplied from information contained in the Council's records which may have been tunished to the Council by other persons. Moreton Bay Regional Council gives no warranty or guarantee of any kind, expressed, implied, or staddorp, to the council by other persons. Moreton Bay Regional Council gives no warranty or origination and the Moreh Bay Regional Council and the fines and getter Departs details in the mage streted at a result of product with finandial or legal implicators must not rely upon the may details shown on this plan for the purpose of determining whether any particular factor originations and the Moreh Bay Regional Council and the fines and getter Departs details from any finance strete at a are supplied from mash.