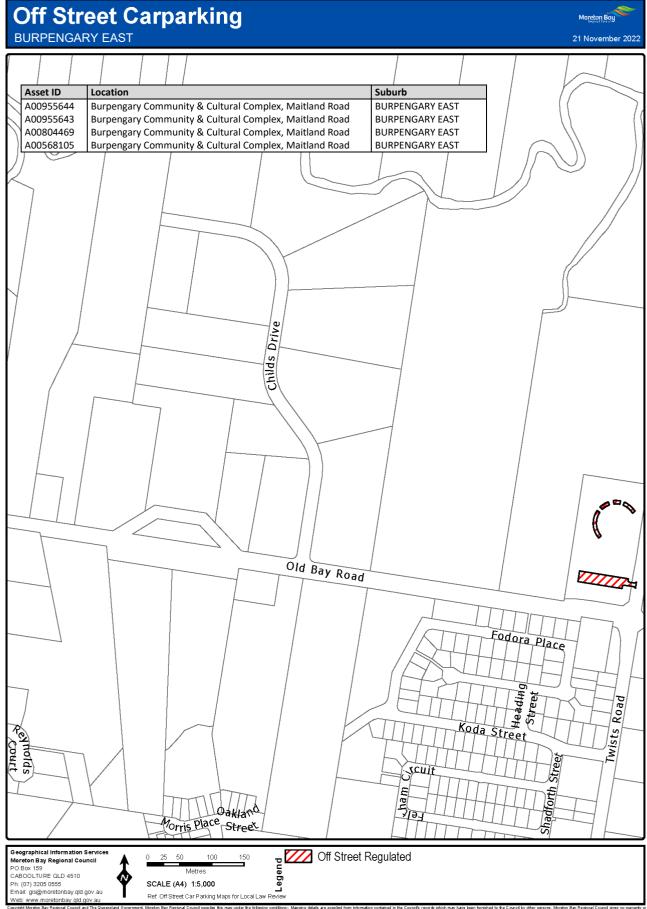

### 7 Declaration of off-street regulated parking areas—Authorising Local Law, s 27

For section 27 of the Authorising Local Law, the parts of the local government area within the boundaries indicated by bold lines circumscribing the hatched areas on the maps in Schedule 3 are declared as off-street regulated parking areas.

# Schedule 3 Declaration of off-street regulated parking areas

Section 7

Capyoint Newton Say Regional Council and The Caunaria downment. Mention Say Regional C

Copyright Mineton Bay Regional Council and The Queensland Overstment, Moreton Bay Regional Council supplies this map under the following conditions: Mapping details are supplied from information contained in the Council's records which may have been tunished to the Council by other persons. Moreton Bay Regional Council gives no warranty or guarantee of any kind, expressed, implied, or staddorp, to the council by other persons. Moreton Bay Regional Council gives no warranty or origination and the Moreh Bay Regional Council and the fines and getter Departs details in the mage streted at a result of product with finandial or legal implicators must not rely upon the may details shown on this plan for the purpose of determining whether any particular factor originations and the Moreh Bay Regional Council and the fines and getter Departs details from any finance strete at a are supplied from mash.