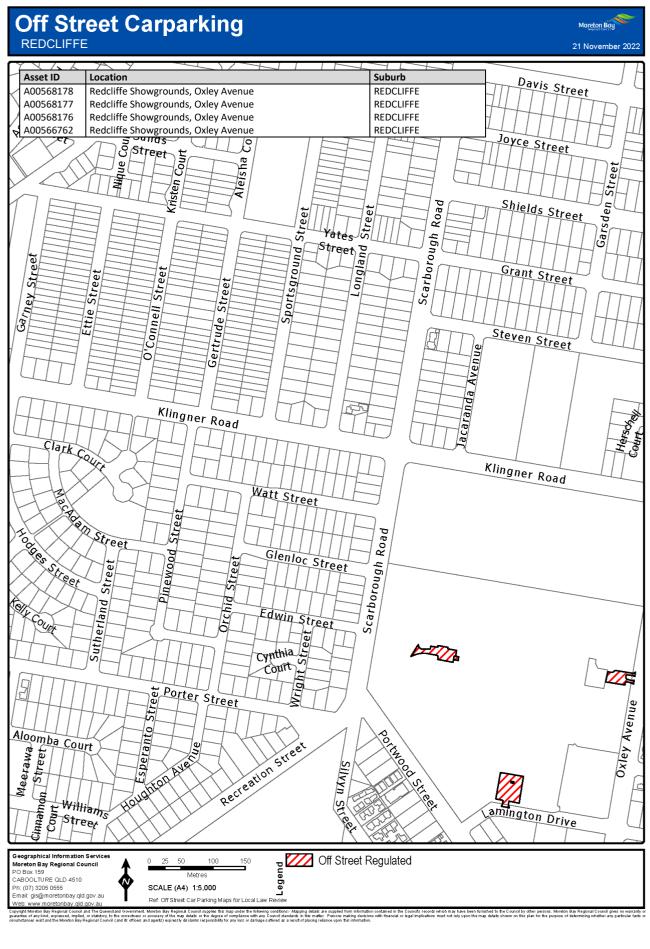

### 7 Declaration of off-street regulated parking areas—Authorising Local Law, s 27

For section 27 of the Authorising Local Law, the parts of the local government area within the boundaries indicated by bold lines circumscribing the hatched areas on the maps in Schedule 3 are declared as off-street regulated parking areas.