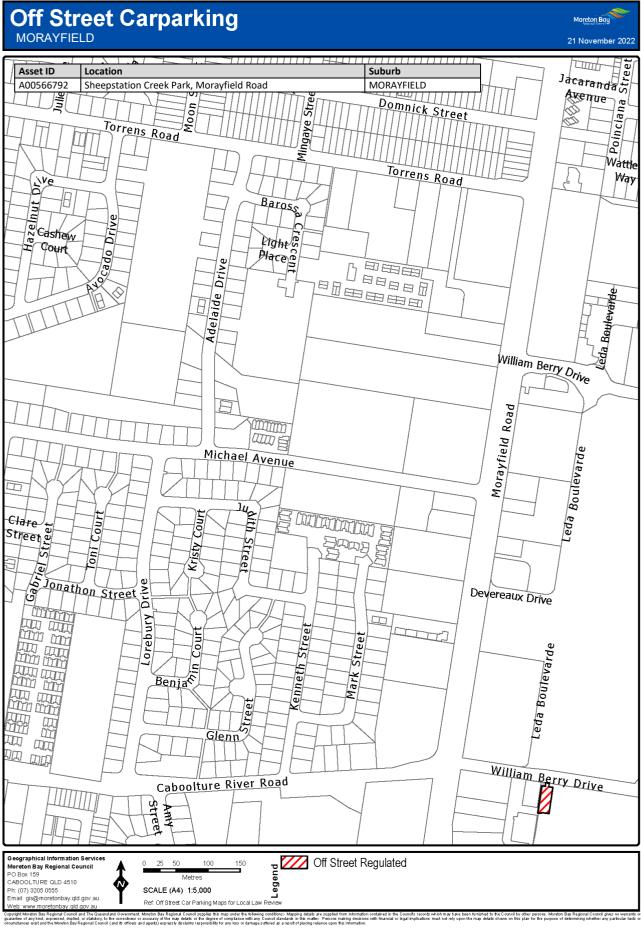

### 7 Declaration of off-street regulated parking areas—Authorising Local Law, s 27

For section 27 of the Authorising Local Law, the parts of the local government area within the boundaries indicated by bold lines circumscribing the hatched areas on the maps in Schedule 3 are declared as off-street regulated parking areas.

# Schedule 3 Declaration of off-street regulated parking areas

Section 7

Capyoint Newton Say Regional Council and The Caunaria downment. Mention Say Regional C

Copyright Mineton Bay Regional Council and The Queensland Overstment, Moreton Bay Regional Council supplies this map under the following conditions: Mapping details are supplied from information contained in the Council's records which may have been tunished to the Council by other persons. Moreton Bay Regional Council gives no warranty or guarantee of any kind, expressed, implied, or staddorp, to the council by other persons. Moreton Bay Regional Council gives no warranty or origination and the Moreh Bay Regional Council and the fines and getter Departs details in the mage streted at a result of product with finandial or legal implicators must not rely upon the may details shown on this plan for the purpose of determining whether any particular factor originations and the Moreh Bay Regional Council and the fines and getter Departs details from any finance strete at a are supplied from mash.