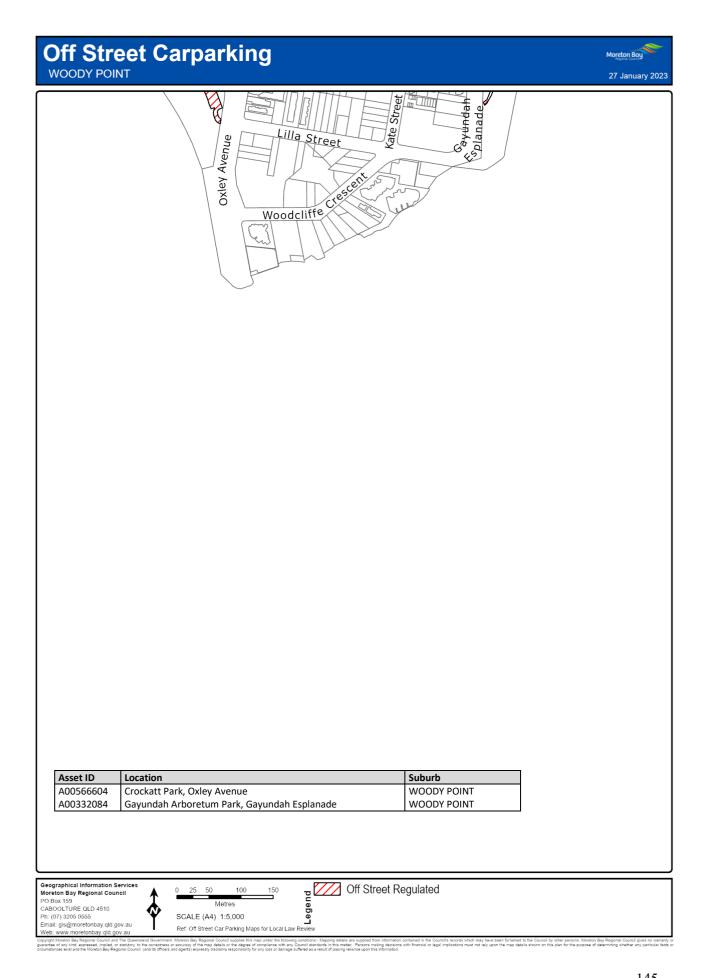

### 7 Declaration of off-street regulated parking areas—Authorising Local Law, s 27

For section 27 of the Authorising Local Law, the parts of the local government area within the boundaries indicated by bold lines circumscribing the hatched areas on the maps in Schedule 3 are declared as off-street regulated parking areas.

# Schedule 3 Declaration of off-street regulated parking areas

Section 7

Capyoint Newton Say Regional Council and The Caunaria downment. Mention Say Regional C

Copyright Mineton Bay Regional Council and The Queensland Overstment, Moreton Bay Regional Council supplies this map under the following conditions: Mapping details are supplied from information contained in the Council's records which may have been tunished to the Council by other persons. Moreton Bay Regional Council gives no warranty or guarantee of any kind, expressed, implied, or staddorp, to the council by other persons. Moreton Bay Regional Council gives no warranty or origination and the Moreh Bay Regional Council and the fines and getter Departs details in the mage streted at a result of product with finandial or legal implicators must not rely upon the may details shown on this plan for the purpose of determining whether any particular factor originations and the Moreh Bay Regional Council and the fines and getter Departs details from any finance strete at a are supplied from mash.