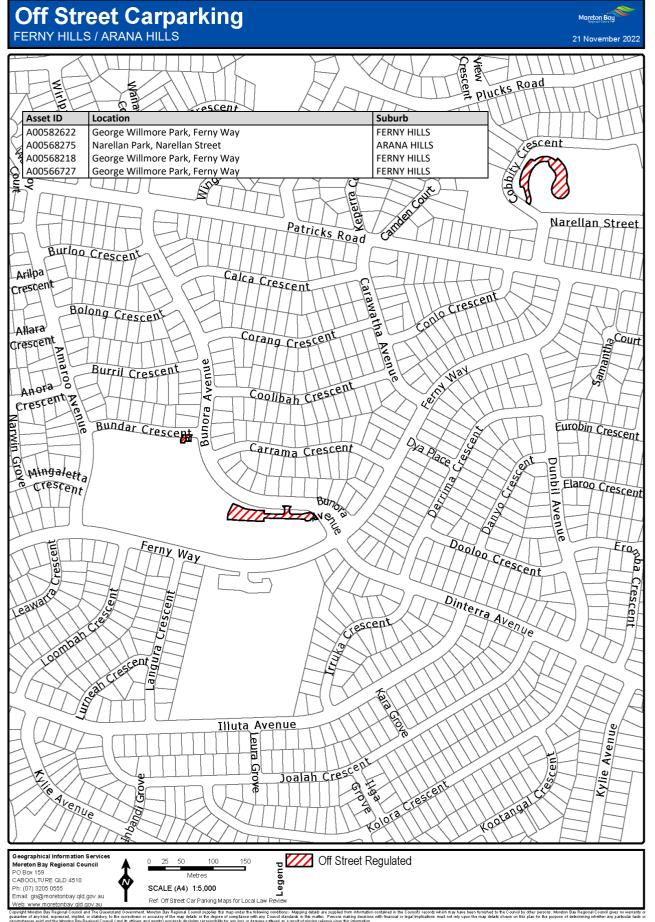

### 7 Declaration of off-street regulated parking areas—Authorising Local Law, s 27

For section 27 of the Authorising Local Law, the parts of the local government area within the boundaries indicated by bold lines circumscribing the hatched areas on the maps in Schedule 3 are declared as off-street regulated parking areas.

# Schedule 3 Declaration of off-street regulated parking areas

Section 7

Capyoint Newton Say Regional Council and The Caunaria downment. Mention Say Regional C

Copyright Mineton Bay Regional Council and The Queensland Overstment, Moreton Bay Regional Council supplies this map under the following conditions: Mapping details are supplied from information contained in the Council's records which may have been tunished to the Council by other persons. Moreton Bay Regional Council gives no warranty or guarantee of any kind, expressed, implied, or staddorp, to the council by other persons. Moreton Bay Regional Council gives no warranty or origination and the Moreh Bay Regional Council and the fines and getter Departs details in the mage streted at a result of product with finandial or legal implicators must not rely upon the may details shown on this plan for the purpose of determining whether any particular factor originations and the Moreh Bay Regional Council and the fines and getter Departs details from any finance strete at a are supplied from mash.