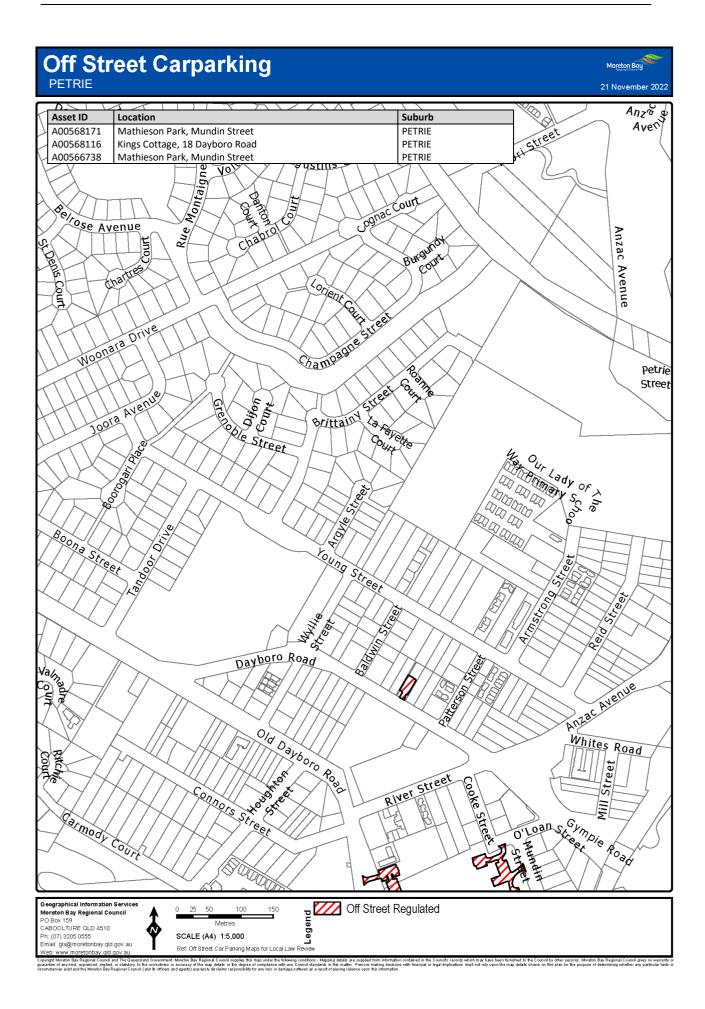

### 7 Declaration of off-street regulated parking areas—Authorising Local Law, s 27

For section 27 of the Authorising Local Law, the parts of the local government area within the boundaries indicated by bold lines circumscribing the hatched areas on the maps in Schedule 3 are declared as off-street regulated parking areas.

# Schedule 3 Declaration of off-street regulated parking areas

Section 7

Capyoint Newton Say Regional Council and The Caunaria downment. Mention Say Regional C

Copyright Mineton Bay Regional Council and The Queensland Overstment, Moreton Bay Regional Council supplies this map under the following conditions: Mapping details are supplied from information contained in the Council's records which may have been tunished to the Council by other persons. Moreton Bay Regional Council gives no warranty or guarantee of any kind, expressed, implied, or staddorp, to the council by other persons. Moreton Bay Regional Council gives no warranty or origination and the Moreh Bay Regional Council and the fines and getter Departs details in the mage streted at a result of product with finandial or legal implicators must not rely upon the may details shown on this plan for the purpose of determining whether any particular factor originations and the Moreh Bay Regional Council and the fines and getter Departs details from any finance strete at a are supplied from mash.