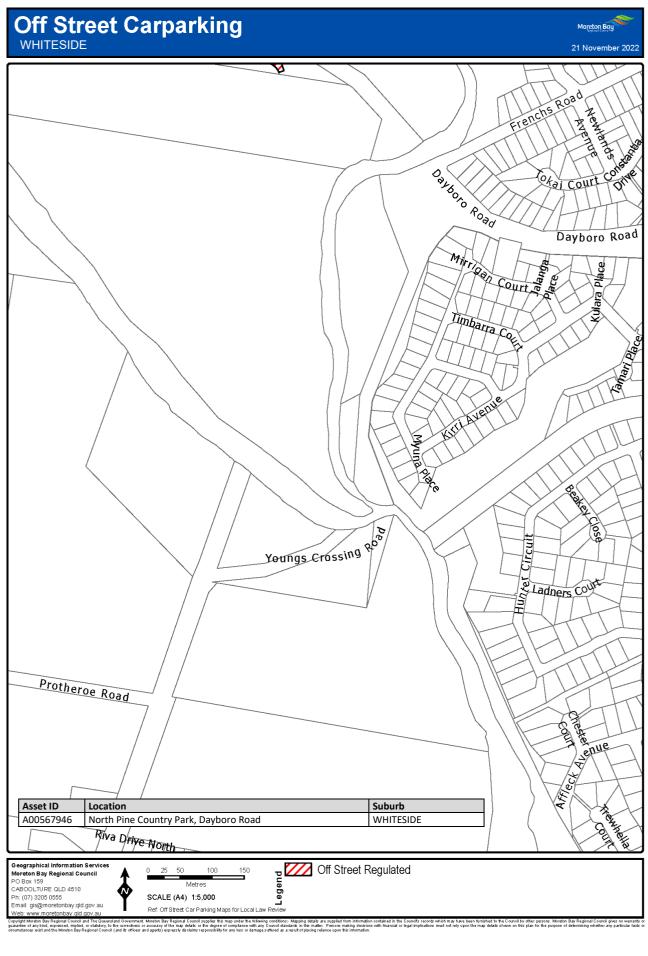

### 7 Declaration of off-street regulated parking areas—Authorising Local Law, s 27

For section 27 of the Authorising Local Law, the parts of the local government area within the boundaries indicated by bold lines circumscribing the hatched areas on the maps in Schedule 3 are declared as off-street regulated parking areas.