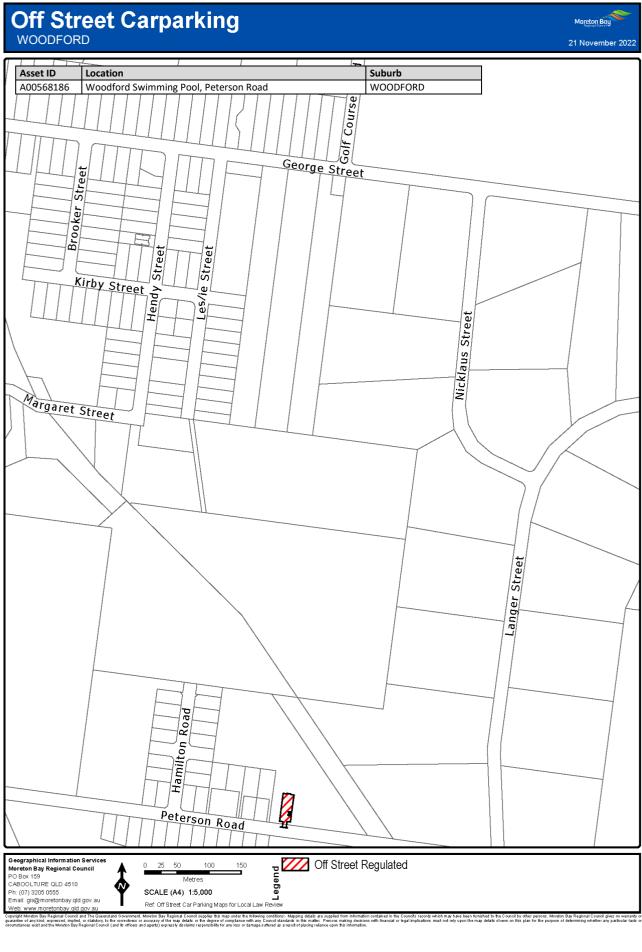

### 7 Declaration of off-street regulated parking areas—Authorising Local Law, s 27

For section 27 of the Authorising Local Law, the parts of the local government area within the boundaries indicated by bold lines circumscribing the hatched areas on the maps in Schedule 3 are declared as off-street regulated parking areas.

# Schedule 3 Declaration of off-street regulated parking areas

Section 7

Capyoint Newton Say Regional Council and The Caunaria downment. Mention Say Regional C

Copyright Mineton Bay Regional Council and The Queensland Overstment, Moreton Bay Regional Council supplies this map under the following conditions: Mapping details are supplied from information contained in the Council's records which may have been tunished to the Council by other persons. Moreton Bay Regional Council gives no warranty or guarantee of any kind, expressed, implied, or staddorp, to the council by other persons. Moreton Bay Regional Council gives no warranty or origination and the Moreh Bay Regional Council and the fines and getter Departs details in the mage streted at a result of product with finandial or legal implicators must not rely upon the may details shown on this plan for the purpose of determining whether any particular factor originations and the Moreh Bay Regional Council and the fines and getter Departs details from any finance strete at a are supplied from mash.