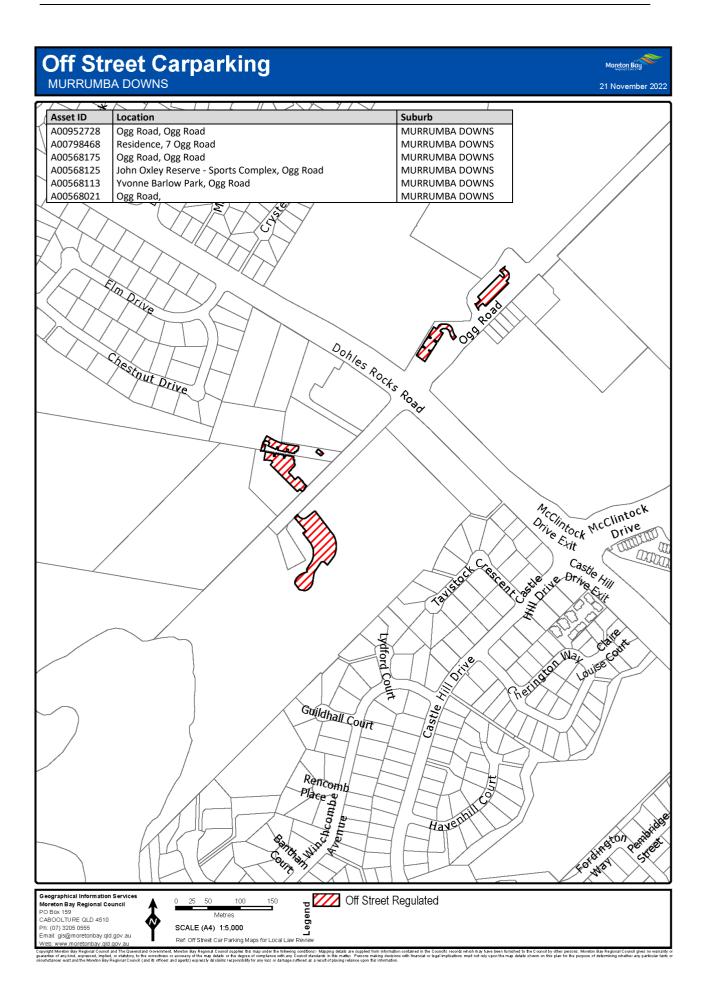

### 7 Declaration of off-street regulated parking areas—Authorising Local Law, s 27

For section 27 of the Authorising Local Law, the parts of the local government area within the boundaries indicated by bold lines circumscribing the hatched areas on the maps in Schedule 3 are declared as off-street regulated parking areas.

# Schedule 3 Declaration of off-street regulated parking areas

Section 7

Capyoint Newton Say Regional Council and The Caunaria downment. Mention Say Regional C

Copyright Mineton Bay Regional Council and The Queensland Overstment, Moreton Bay Regional Council supplies this map under the following conditions: Mapping details are supplied from information contained in the Council's records which may have been tunished to the Council by other persons. Moreton Bay Regional Council gives no warranty or guarantee of any kind, expressed, implied, or staddorp, to the council by other persons. Moreton Bay Regional Council gives no warranty or origination and the Moreh Bay Regional Council and the fines and getter Departs details in the mage streted at a result of product with finandial or legal implicators must not rely upon the may details shown on this plan for the purpose of determining whether any particular factor originations and the Moreh Bay Regional Council and the fines and getter Departs details from any finance strete at a are supplied from mash.