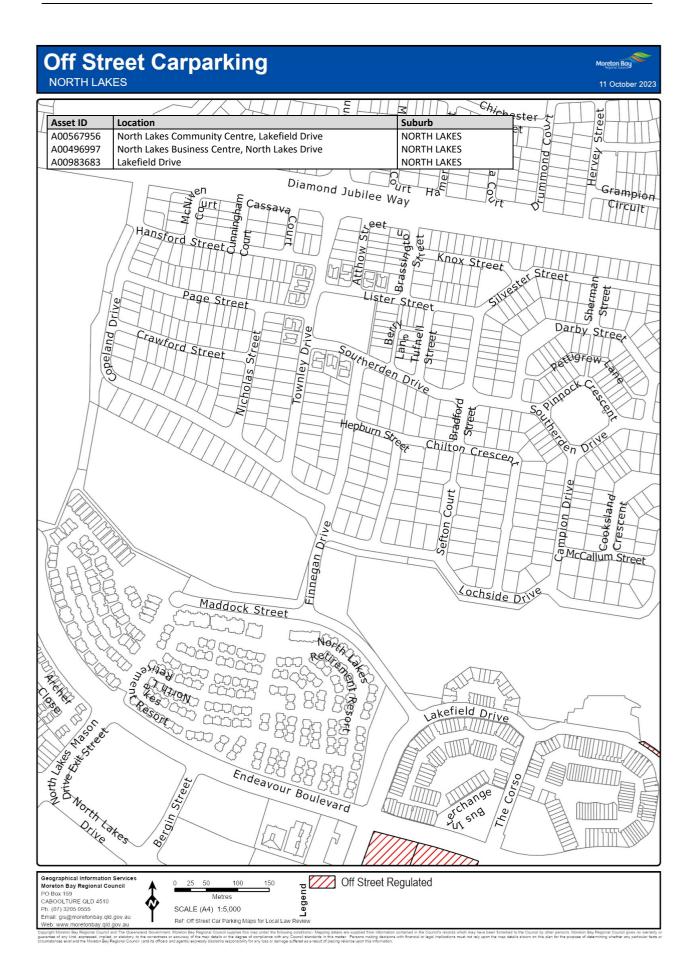

### 7 Declaration of off-street regulated parking areas—Authorising Local Law, s 27

For section 27 of the Authorising Local Law, the parts of the local government area within the boundaries indicated by bold lines circumscribing the hatched areas on the maps in Schedule 3 are declared as off-street regulated parking areas.

# Schedule 3 Declaration of off-street regulated parking areas

Section 7

Capyoint Newton Say Regional Council and The Caunaria downment. Mention Say Regional C

Copyright Mineton Bay Regional Council and The Queensland Overstment, Moreton Bay Regional Council supplies this map under the following conditions: Mapping details are supplied from information contained in the Council's records which may have been tunished to the Council by other persons. Moreton Bay Regional Council gives no warranty or guarantee of any kind, expressed, implied, or staddorp, to the council by other persons. Moreton Bay Regional Council gives no warranty or origination and the Moreh Bay Regional Council and the fines and getter Departs details in the mage streted at a result of product with finandial or legal implicators must not rely upon the may details shown on this plan for the purpose of determining whether any particular factor originations and the Moreh Bay Regional Council and the fines and getter Departs details from any finance strete at a are supplied from mash.