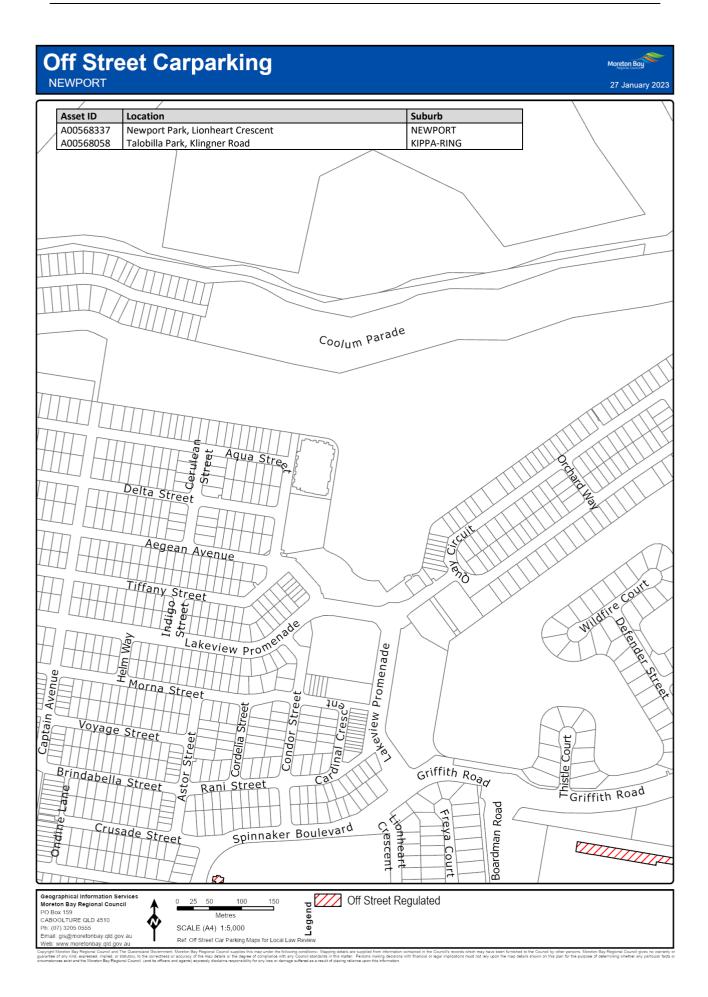

### 7 Declaration of off-street regulated parking areas—Authorising Local Law, s 27

For section 27 of the Authorising Local Law, the parts of the local government area within the boundaries indicated by bold lines circumscribing the hatched areas on the maps in Schedule 3 are declared as off-street regulated parking areas.

# Schedule 3 Declaration of off-street regulated parking areas

Section 7

Capyoint Newton Say Regional Council and The Caunaria downment. Mention Say Regional C

Copyright Mineton Bay Regional Council and The Queensland Overstment, Moreton Bay Regional Council supplies this map under the following conditions: Mapping details are supplied from information contained in the Council's records which may have been tunished to the Council by other persons. Moreton Bay Regional Council gives no warranty or guarantee of any kind, expressed, implied, or staddorp, to the council by other persons. Moreton Bay Regional Council gives no warranty or origination and the Moreh Bay Regional Council and the fines and getter Departs details in the mage streted at a result of product with finandial or legal implicators must not rely upon the may details shown on this plan for the purpose of determining whether any particular factor originations and the Moreh Bay Regional Council and the fines and getter Departs details from any finance strete at a are supplied from mash.