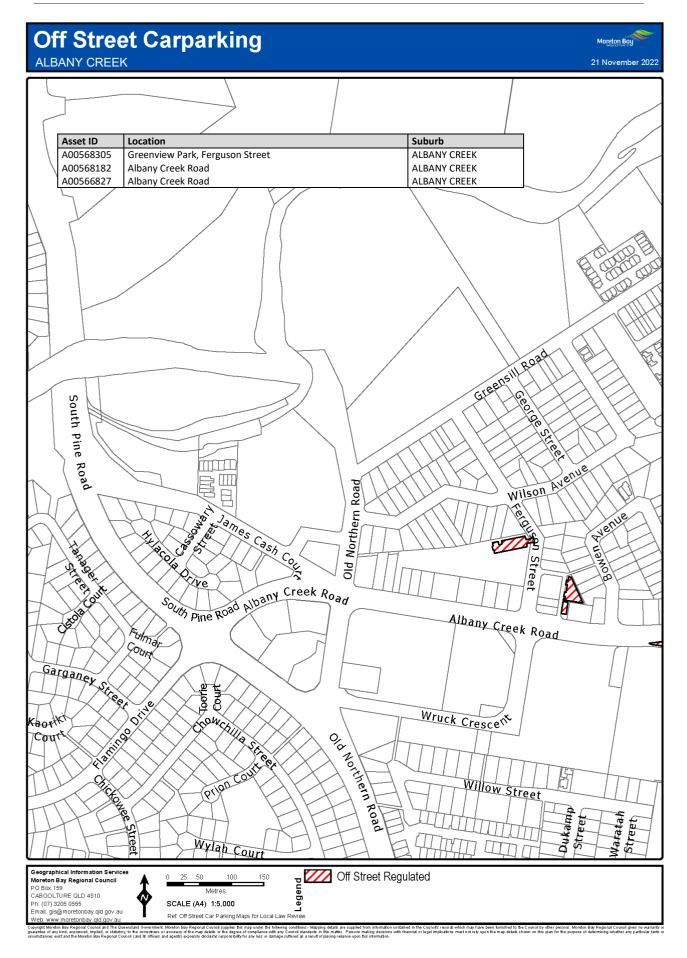

### 7 Declaration of off-street regulated parking areas—Authorising Local Law, s 27

For section 27 of the Authorising Local Law, the parts of the local government area within the boundaries indicated by bold lines circumscribing the hatched areas on the maps in Schedule 3 are declared as off-street regulated parking areas.

# Schedule 3 Declaration of off-street regulated parking areas

Section 7

Capyoint Newton Say Regional Council and The Caunaria downment. Mention Say Regional C

Copyright Mineton Bay Regional Council and The Queensland Overstment, Moreton Bay Regional Council supplies this map under the following conditions: Mapping details are supplied from information contained in the Council's records which may have been tunished to the Council by other persons. Moreton Bay Regional Council gives no warranty or guarantee of any kind, expressed, implied, or staddorp, to the council by other persons. Moreton Bay Regional Council gives no warranty or origination and the Moreh Bay Regional Council and the fines and getter Departs details in the mage streted at a result of product with finandial or legal implicators must not rely upon the may details shown on this plan for the purpose of determining whether any particular factor originations and the Moreh Bay Regional Council and the fines and getter Departs details from any finance strete at a are supplied from mash.