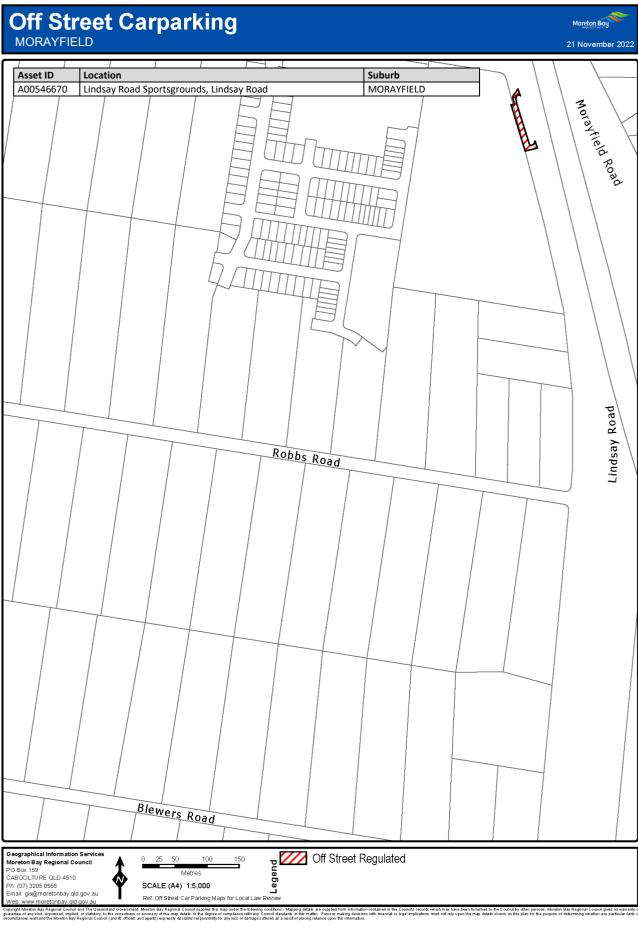

### 7 Declaration of off-street regulated parking areas—Authorising Local Law, s 27

For section 27 of the Authorising Local Law, the parts of the local government area within the boundaries indicated by bold lines circumscribing the hatched areas on the maps in Schedule 3 are declared as off-street regulated parking areas.

# Schedule 3 Declaration of off-street regulated parking areas

Section 7

Capyoint Newton Say Regional Council and The Caunaria downment. Mention Say Regional C

Copyright Mineton Bay Regional Council and The Queensland Overstment, Moreton Bay Regional Council supplies this map under the following conditions: Mapping details are supplied from information contained in the Council's records which may have been tunished to the Council by other persons. Moreton Bay Regional Council gives no warranty or guarantee of any kind, expressed, implied, or staddorp, to the council by other persons. Moreton Bay Regional Council gives no warranty or origination and the Moreh Bay Regional Council and the fines and getter Departs details in the mage streted at a result of product with finandial or legal implicators must not rely upon the may details shown on this plan for the purpose of determining whether any particular factor originations and the Moreh Bay Regional Council and the fines and getter Departs details from any finance strete at a are supplied from mash.