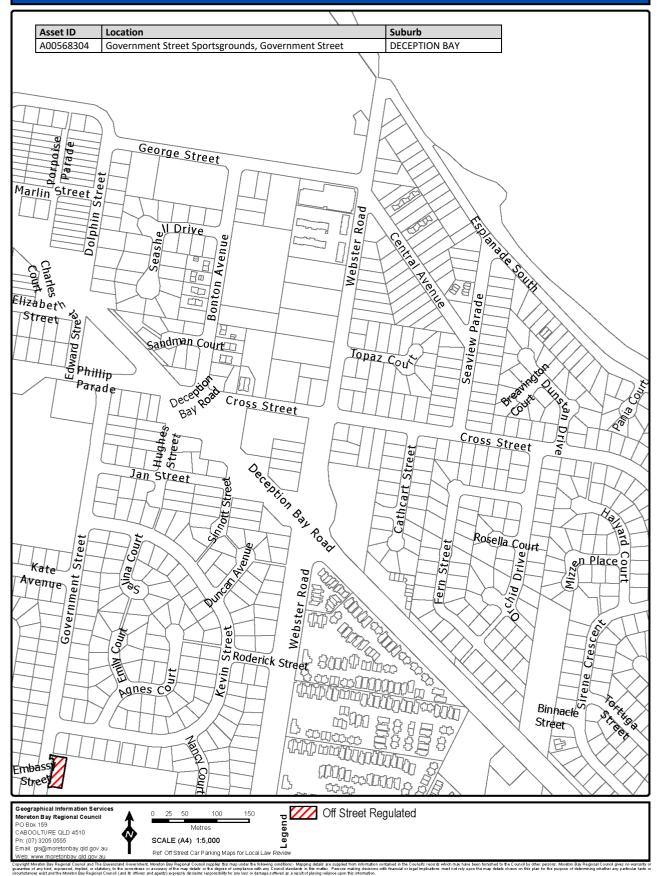

### 7 Declaration of off-street regulated parking areas—Authorising Local Law, s 27

For section 27 of the Authorising Local Law, the parts of the local government area within the boundaries indicated by bold lines circumscribing the hatched areas on the maps in Schedule 3 are declared as off-street regulated parking areas.