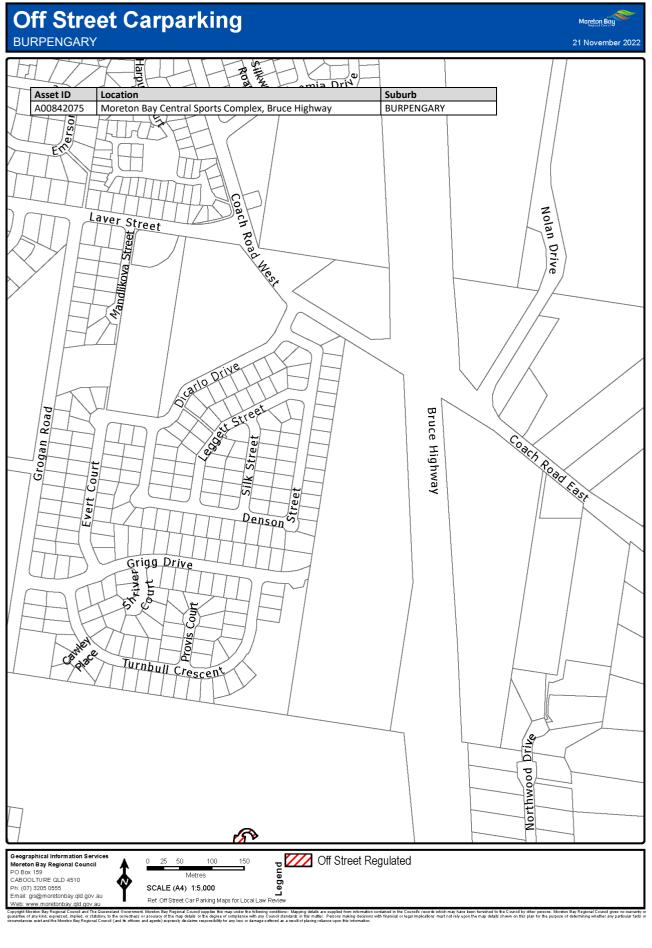

### 7 Declaration of off-street regulated parking areas—Authorising Local Law, s 27

For section 27 of the Authorising Local Law, the parts of the local government area within the boundaries indicated by bold lines circumscribing the hatched areas on the maps in Schedule 3 are declared as off-street regulated parking areas.

# Schedule 3 Declaration of off-street regulated parking areas

Section 7

Capyoint Newton Say Regional Council and The Caunaria downment. Mention Say Regional C

Copyright Mineton Bay Regional Council and The Queensland Overstment, Moreton Bay Regional Council supplies this map under the following conditions: Mapping details are supplied from information contained in the Council's records which may have been tunished to the Council by other persons. Moreton Bay Regional Council gives no warranty or guarantee of any kind, expressed, implied, or staddorp, to the council by other persons. Moreton Bay Regional Council gives no warranty or origination and the Moreh Bay Regional Council and the fines and getter Departs details in the mage streted at a result of product with finandial or legal implicators must not rely upon the may details shown on this plan for the purpose of determining whether any particular factor originations and the Moreh Bay Regional Council and the fines and getter Departs details from any finance strete at a are supplied from mash.