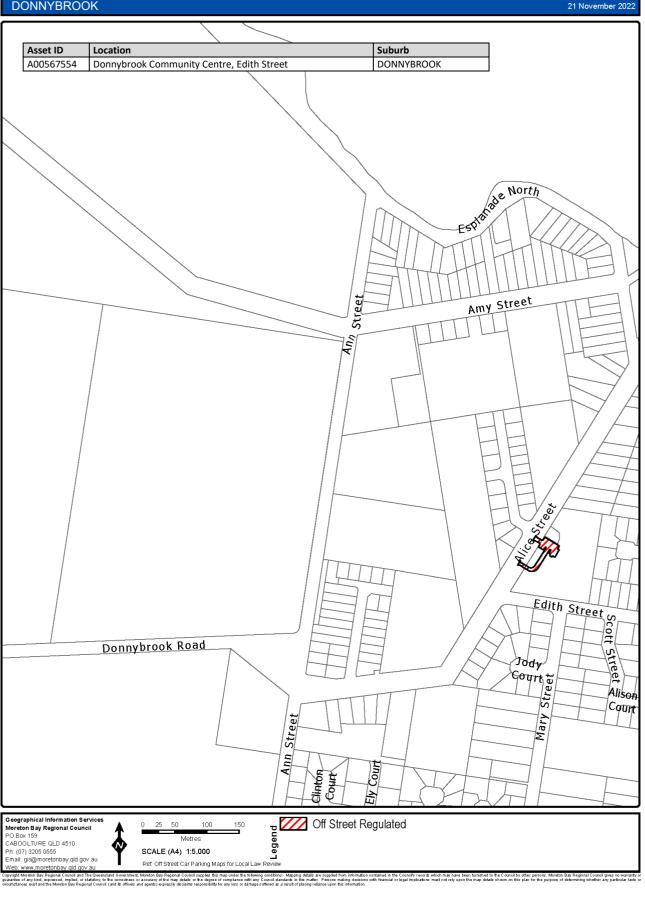

## **Off Street Carparking**

DONNYBROOK

Moreton Bay

### 7 Declaration of off-street regulated parking areas—Authorising Local Law, s 27

For section 27 of the Authorising Local Law, the parts of the local government area within the boundaries indicated by bold lines circumscribing the hatched areas on the maps in Schedule 3 are declared as off-street regulated parking areas.