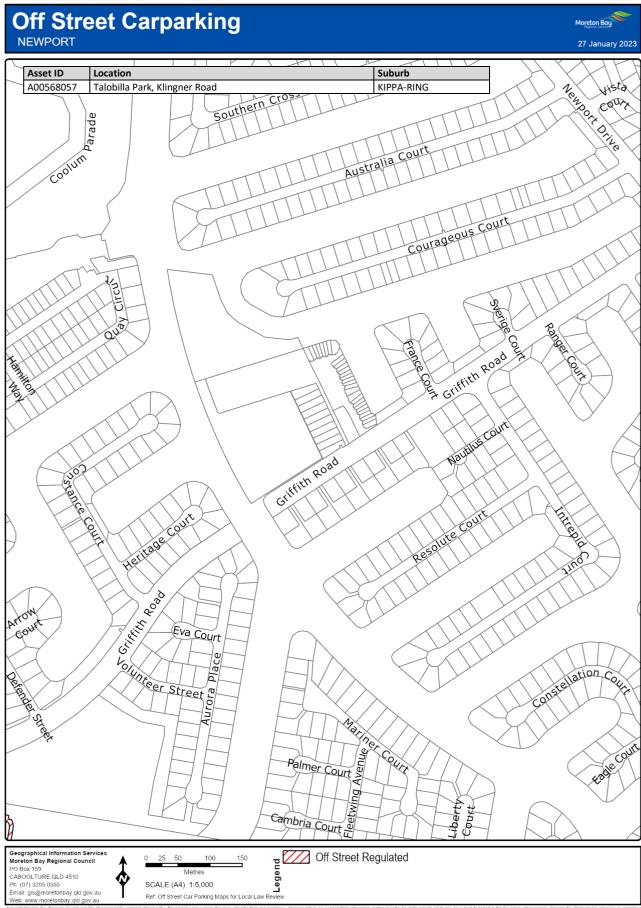

### 7 Declaration of off-street regulated parking areas—Authorising Local Law, s 27

For section 27 of the Authorising Local Law, the parts of the local government area within the boundaries indicated by bold lines circumscribing the hatched areas on the maps in Schedule 3 are declared as off-street regulated parking areas.

# Schedule 3 Declaration of off-street regulated parking areas

Section 7

Capyoint Newton Say Regional Council and The Caunaria downment. Mention Say Regional C

Copyright Mineton Bay Regional Council and The Queensland Overstment, Moreton Bay Regional Council supplies this map under the following conditions: Mapping details are supplied from information contained in the Council's records which may have been tunished to the Council by other persons. Moreton Bay Regional Council gives no warranty or guarantee of any kind, expressed, implied, or staddorp, to the council by other persons. Moreton Bay Regional Council gives no warranty or origination and the Moreh Bay Regional Council and the fines and getter Departs details in the mage streted at a result of product with finandial or legal implicators must not rely upon the may details shown on this plan for the purpose of determining whether any particular factor originations and the Moreh Bay Regional Council and the fines and getter Departs details from any finance strete at a are supplied from mash.