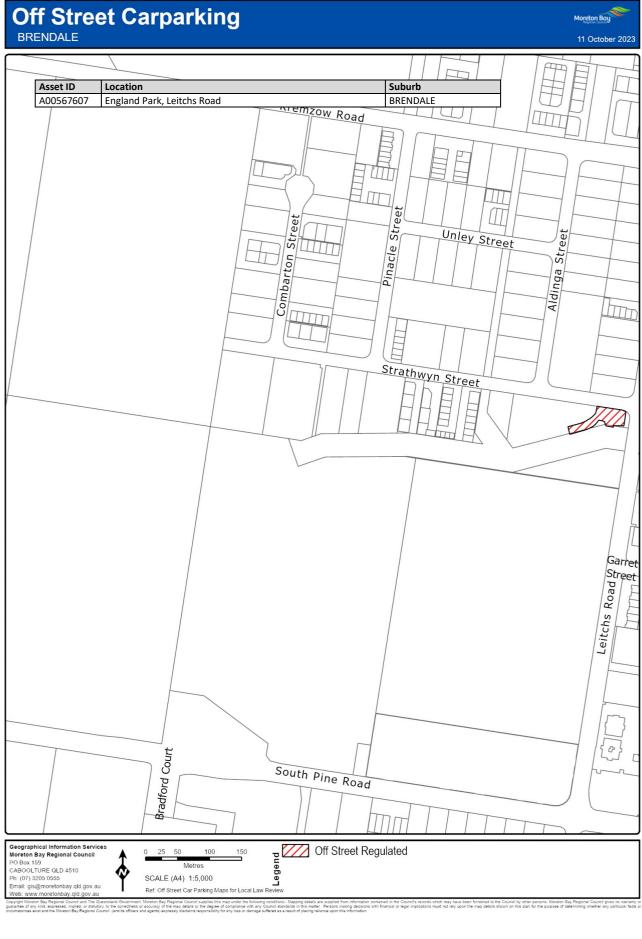

### 7 Declaration of off-street regulated parking areas—Authorising Local Law, s 27

For section 27 of the Authorising Local Law, the parts of the local government area within the boundaries indicated by bold lines circumscribing the hatched areas on the maps in Schedule 3 are declared as off-street regulated parking areas.

# Schedule 3 Declaration of off-street regulated parking areas

Section 7

Capyoint Newton Say Regional Council and The Caunaria downment. Mention Say Regional C

Copyright Mineton Bay Regional Council and The Queensland Overstment, Moreton Bay Regional Council supplies this map under the following conditions: Mapping details are supplied from information contained in the Council's records which may have been tunished to the Council by other persons. Moreton Bay Regional Council gives no warranty or guarantee of any kind, expressed, implied, or staddorp, to the council by other persons. Moreton Bay Regional Council gives no warranty or origination and the Moreh Bay Regional Council and the fines and getter Departs details in the mage streted at a result of product with finandial or legal implicators must not rely upon the may details shown on this plan for the purpose of determining whether any particular factor originations and the Moreh Bay Regional Council and the fines and getter Departs details from any finance strete at a are supplied from mash.