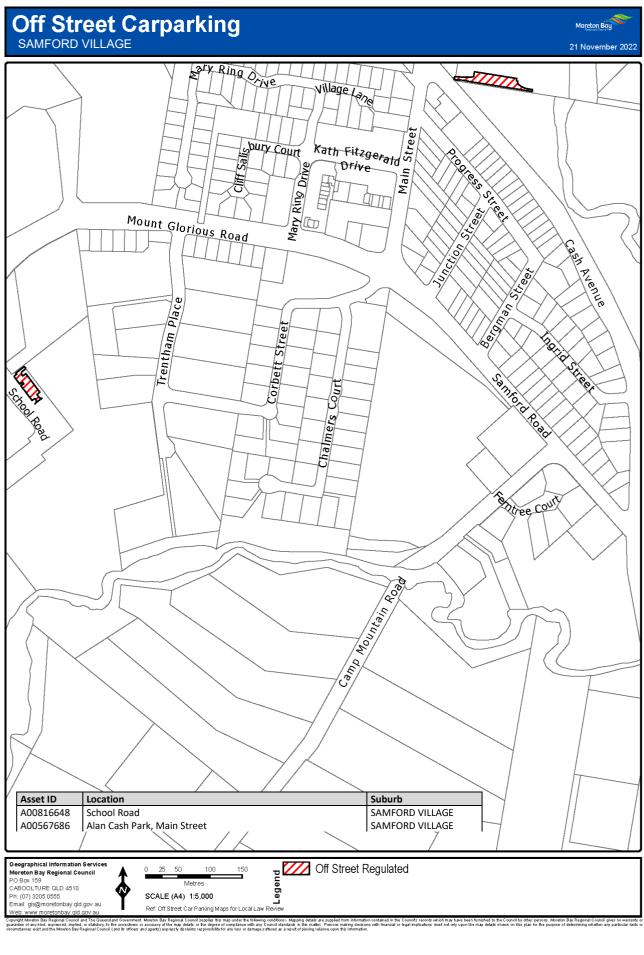

### 7 Declaration of off-street regulated parking areas—Authorising Local Law, s 27

For section 27 of the Authorising Local Law, the parts of the local government area within the boundaries indicated by bold lines circumscribing the hatched areas on the maps in Schedule 3 are declared as off-street regulated parking areas.

# Schedule 3 Declaration of off-street regulated parking areas

Section 7

Capyoint Newton Say Regional Council and The Caunaria downment. Mention Say Regional C

Copyright Mineton Bay Regional Council and The Queensland Overstment, Moreton Bay Regional Council supplies this map under the following conditions: Mapping details are supplied from information contained in the Council's records which may have been tunished to the Council by other persons. Moreton Bay Regional Council gives no warranty or guarantee of any kind, expressed, implied, or staddorp, to the council by other persons. Moreton Bay Regional Council gives no warranty or origination and the Moreh Bay Regional Council and the fines and getter Departs details in the mage streted at a result of product with finandial or legal implicators must not rely upon the may details shown on this plan for the purpose of determining whether any particular factor originations and the Moreh Bay Regional Council and the fines and getter Departs details from any finance strete at a are supplied from mash.