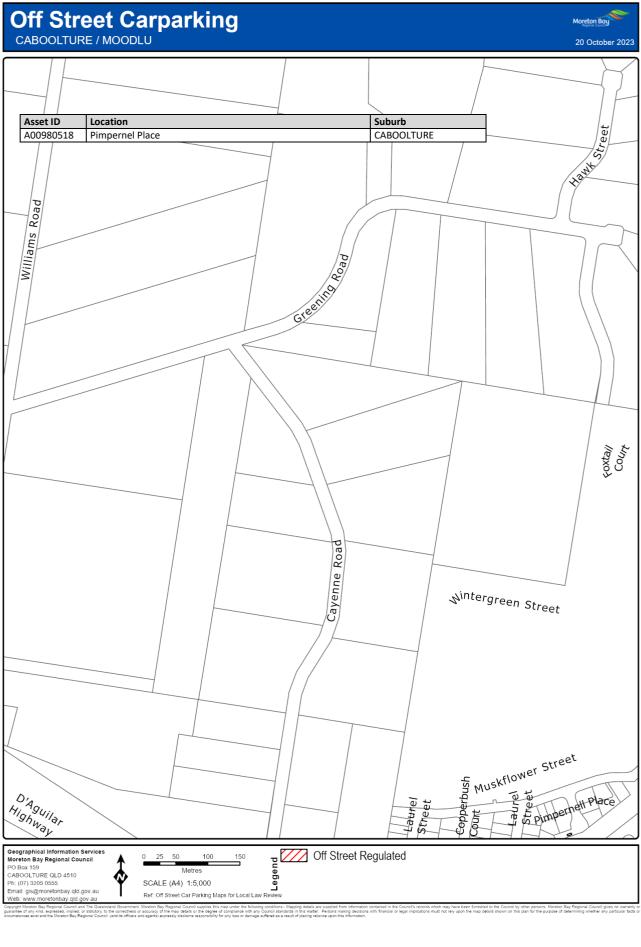

### 7 Declaration of off-street regulated parking areas—Authorising Local Law, s 27

For section 27 of the Authorising Local Law, the parts of the local government area within the boundaries indicated by bold lines circumscribing the hatched areas on the maps in Schedule 3 are declared as off-street regulated parking areas.

# Schedule 3 Declaration of off-street regulated parking areas

Section 7

Capyoint Newton Say Regional Council and The Caunaria downment. Mention Say Regional C

Copyright Mineton Bay Regional Council and The Queensland Overstment, Moreton Bay Regional Council supplies this map under the following conditions: Mapping details are supplied from information contained in the Council's records which may have been tunished to the Council by other persons. Moreton Bay Regional Council gives no warranty or guarantee of any kind, expressed, implied, or staddorp, to the council by other persons. Moreton Bay Regional Council gives no warranty or origination and the Moreh Bay Regional Council and the fines and getter Departs details in the mage streted at a result of product with finandial or legal implicators must not rely upon the may details shown on this plan for the purpose of determining whether any particular factor originations and the Moreh Bay Regional Council and the fines and getter Departs details from any finance strete at a are supplied from mash.