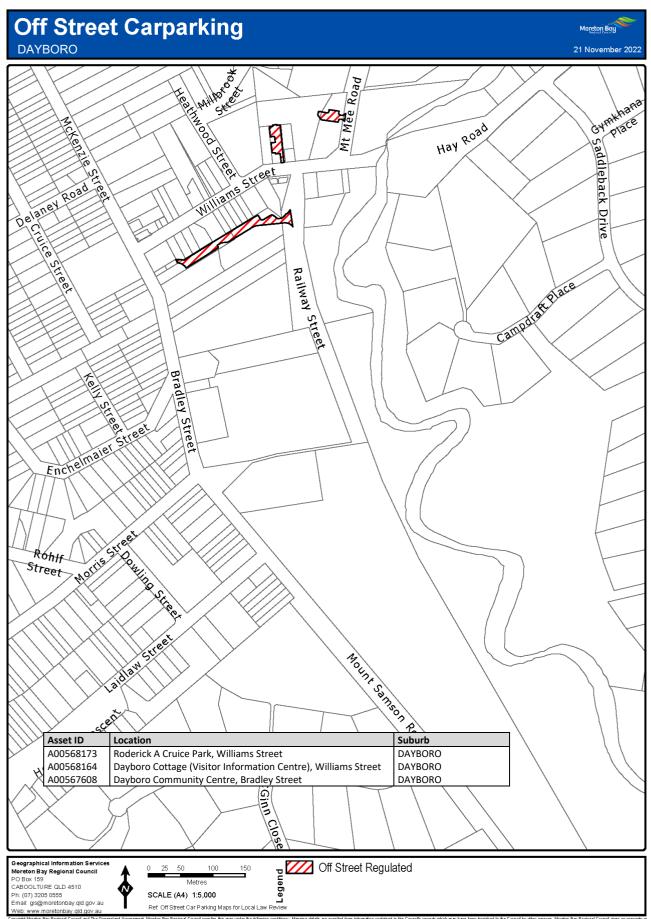

### 7 Declaration of off-street regulated parking areas—Authorising Local Law, s 27

For section 27 of the Authorising Local Law, the parts of the local government area within the boundaries indicated by bold lines circumscribing the hatched areas on the maps in Schedule 3 are declared as off-street regulated parking areas.

# Schedule 3 Declaration of off-street regulated parking areas

Section 7

Capyoint Newton Say Regional Council and The Caunaria downment. Mention Say Regional C

Copyright Mineton Bay Regional Council and The Queensland Overstment, Moreton Bay Regional Council supplies this map under the following conditions: Mapping details are supplied from information contained in the Council's records which may have been tunished to the Council by other persons. Moreton Bay Regional Council gives no warranty or guarantee of any kind, expressed, implied, or staddorp, to the council by other persons. Moreton Bay Regional Council gives no warranty or origination and the Moreh Bay Regional Council and the fines and getter Departs details in the mage streted at a result of product with finandial or legal implicators must not rely upon the may details shown on this plan for the purpose of determining whether any particular factor originations and the Moreh Bay Regional Council and the fines and getter Departs details from any finance strete at a are supplied from mash.