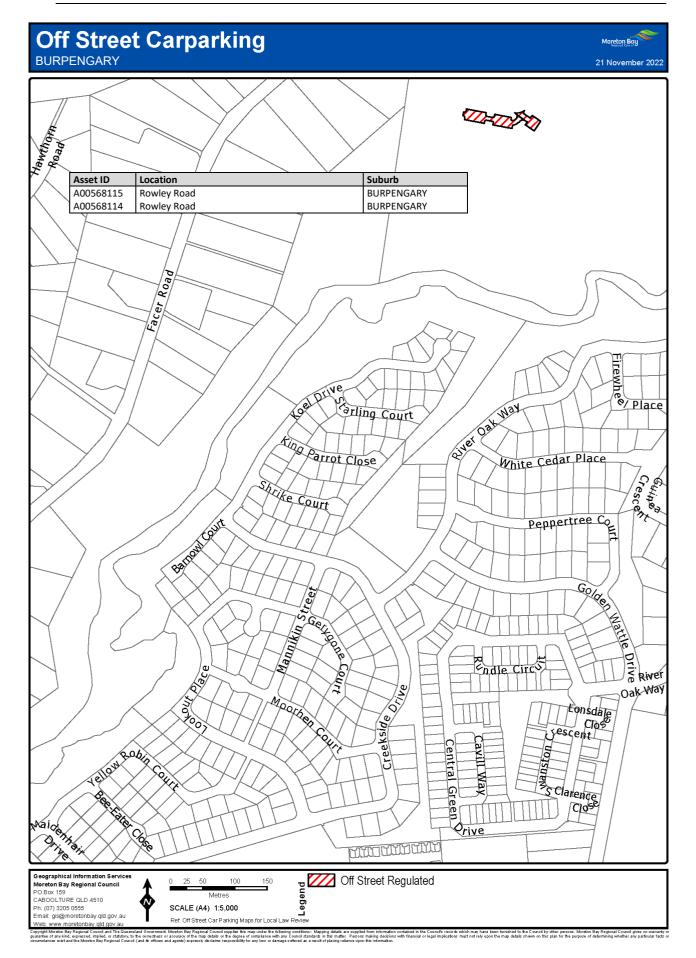

### 7 Declaration of off-street regulated parking areas—Authorising Local Law, s 27

For section 27 of the Authorising Local Law, the parts of the local government area within the boundaries indicated by bold lines circumscribing the hatched areas on the maps in Schedule 3 are declared as off-street regulated parking areas.

# Schedule 3 Declaration of off-street regulated parking areas

Section 7

Capyoint Newton Say Regional Council and The Caunaria downment. Mention Say Regional C

Copyright Mineton Bay Regional Council and The Queensland Overstment, Moreton Bay Regional Council supplies this map under the following conditions: Mapping details are supplied from information contained in the Council's records which may have been tunished to the Council by other persons. Moreton Bay Regional Council gives no warranty or guarantee of any kind, expressed, implied, or staddorp, to the council by other persons. Moreton Bay Regional Council gives no warranty or origination and the Moreh Bay Regional Council and the fines and getter Departs details in the mage streted at a result of product with finandial or legal implicators must not rely upon the may details shown on this plan for the purpose of determining whether any particular factor originations and the Moreh Bay Regional Council and the fines and getter Departs details from any finance strete at a are supplied from mash.