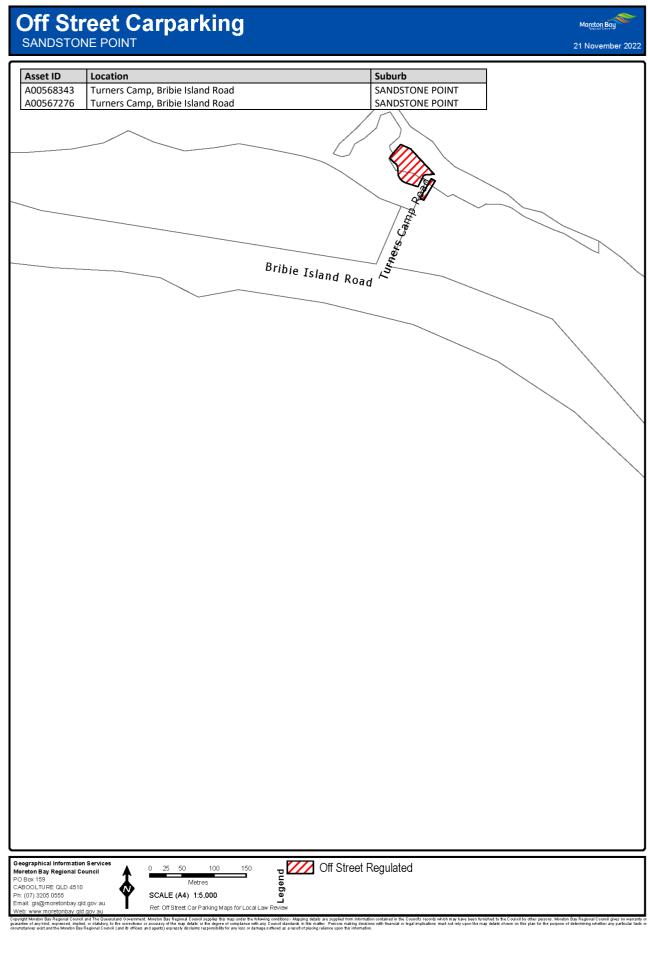

### 7 Declaration of off-street regulated parking areas—Authorising Local Law, s 27

For section 27 of the Authorising Local Law, the parts of the local government area within the boundaries indicated by bold lines circumscribing the hatched areas on the maps in Schedule 3 are declared as off-street regulated parking areas.