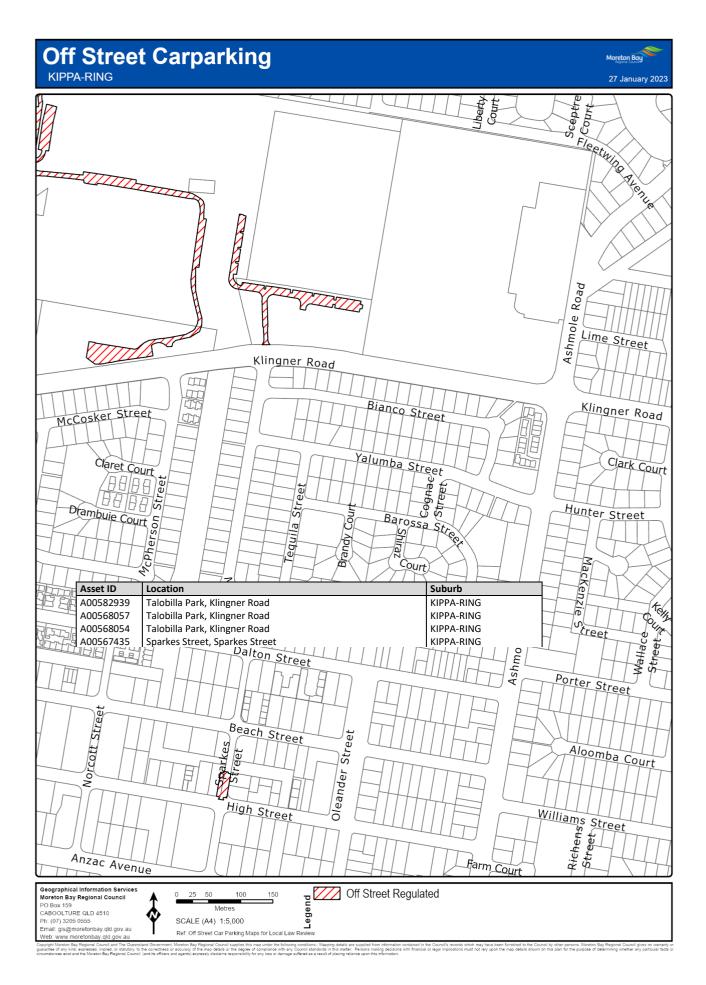

### 7 Declaration of off-street regulated parking areas—Authorising Local Law, s 27

For section 27 of the Authorising Local Law, the parts of the local government area within the boundaries indicated by bold lines circumscribing the hatched areas on the maps in Schedule 3 are declared as off-street regulated parking areas.