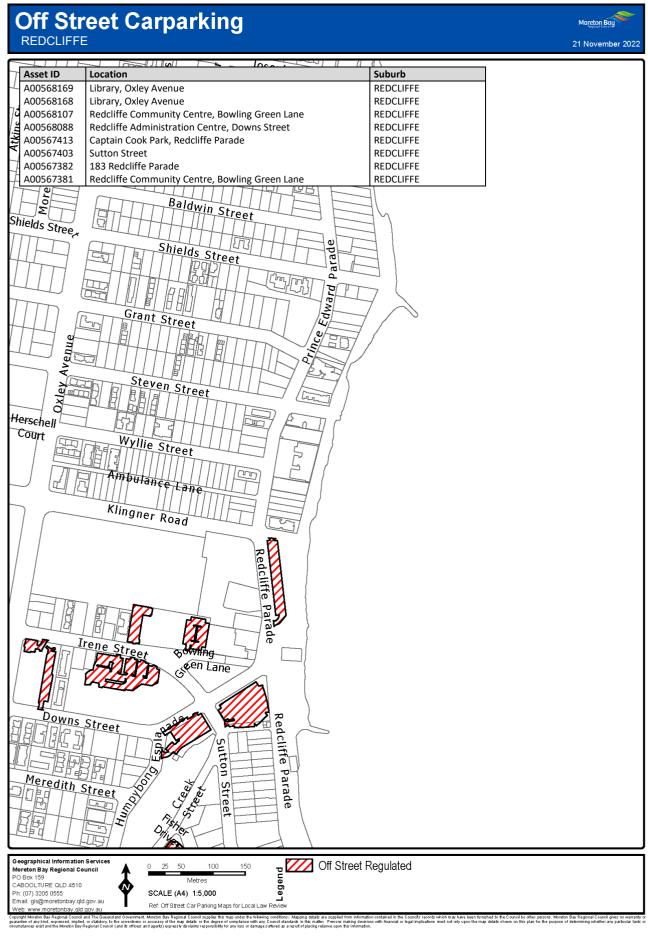

### 7 Declaration of off-street regulated parking areas—Authorising Local Law, s 27

For section 27 of the Authorising Local Law, the parts of the local government area within the boundaries indicated by bold lines circumscribing the hatched areas on the maps in Schedule 3 are declared as off-street regulated parking areas.