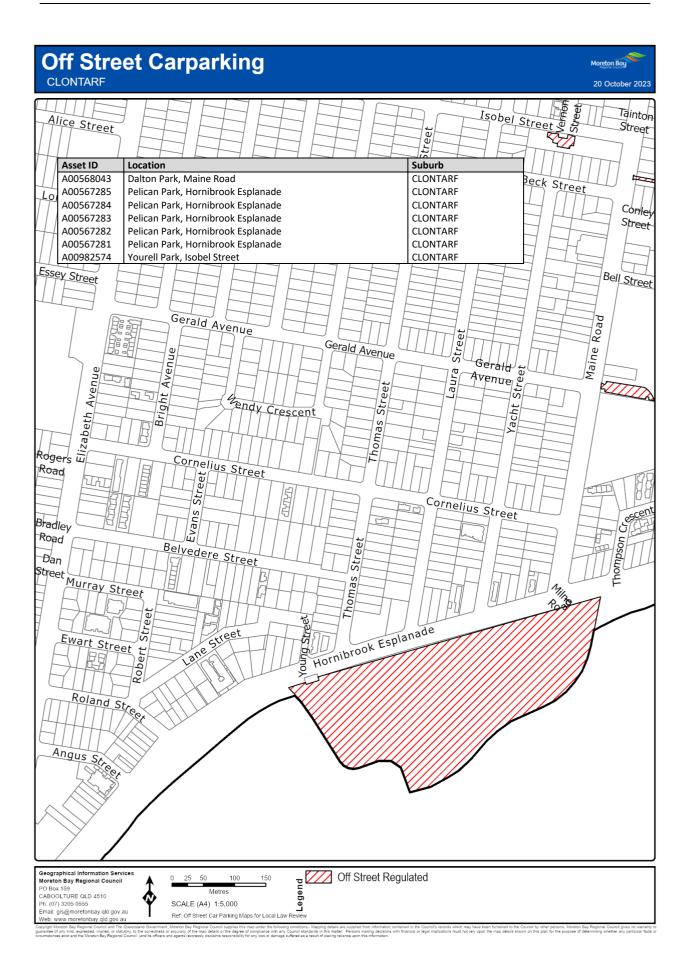

### 7 Declaration of off-street regulated parking areas—Authorising Local Law, s 27

For section 27 of the Authorising Local Law, the parts of the local government area within the boundaries indicated by bold lines circumscribing the hatched areas on the maps in Schedule 3 are declared as off-street regulated parking areas.

# Schedule 3 Declaration of off-street regulated parking areas

Section 7

Capyoint Newton Say Regional Council and The Caunaria downment. Mention Say Regional C

Copyright Mineton Bay Regional Council and The Queensland Overstment, Moreton Bay Regional Council supplies this map under the following conditions: Mapping details are supplied from information contained in the Council's records which may have been tunished to the Council by other persons. Moreton Bay Regional Council gives no warranty or guarantee of any kind, expressed, implied, or staddorp, to the council by other persons. Moreton Bay Regional Council gives no warranty or origination and the Moreh Bay Regional Council and the fines and getter Departs details in the mage streted at a result of product with finandial or legal implicators must not rely upon the may details shown on this plan for the purpose of determining whether any particular factor originations and the Moreh Bay Regional Council and the fines and getter Departs details from any finance strete at a are supplied from mash.