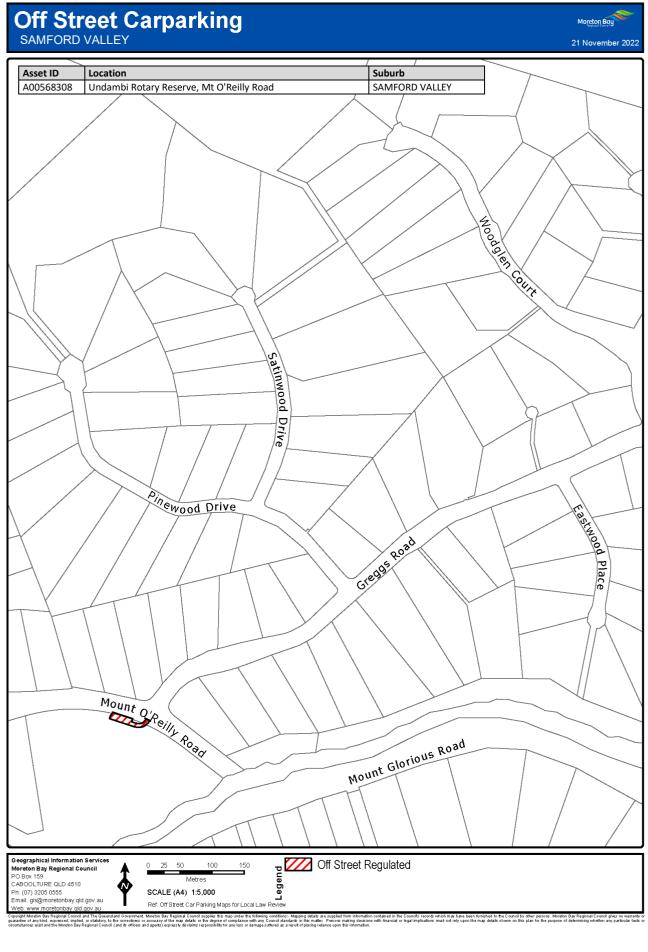

### 7 Declaration of off-street regulated parking areas—Authorising Local Law, s 27

For section 27 of the Authorising Local Law, the parts of the local government area within the boundaries indicated by bold lines circumscribing the hatched areas on the maps in Schedule 3 are declared as off-street regulated parking areas.

# Schedule 3 Declaration of off-street regulated parking areas

Section 7

Capyoint Newton Say Regional Council and The Caunaria downment. Mention Say Regional C

Copyright Mineton Bay Regional Council and The Queensland Overstment, Moreton Bay Regional Council supplies this map under the following conditions: Mapping details are supplied from information contained in the Council's records which may have been tunished to the Council by other persons. Moreton Bay Regional Council gives no warranty or guarantee of any kind, expressed, implied, or staddorp, to the council by other persons. Moreton Bay Regional Council gives no warranty or origination and the Moreh Bay Regional Council and the fines and getter Departs details in the mage streted at a result of product with finandial or legal implicators must not rely upon the may details shown on this plan for the purpose of determining whether any particular factor originations and the Moreh Bay Regional Council and the fines and getter Departs details from any finance strete at a are supplied from mash.