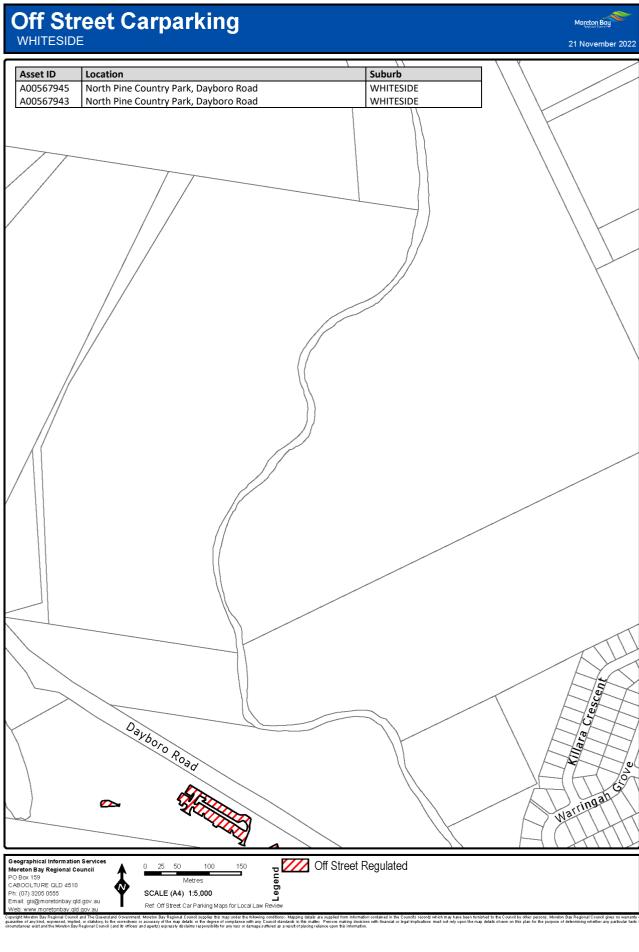

### 7 Declaration of off-street regulated parking areas—Authorising Local Law, s 27

For section 27 of the Authorising Local Law, the parts of the local government area within the boundaries indicated by bold lines circumscribing the hatched areas on the maps in Schedule 3 are declared as off-street regulated parking areas.