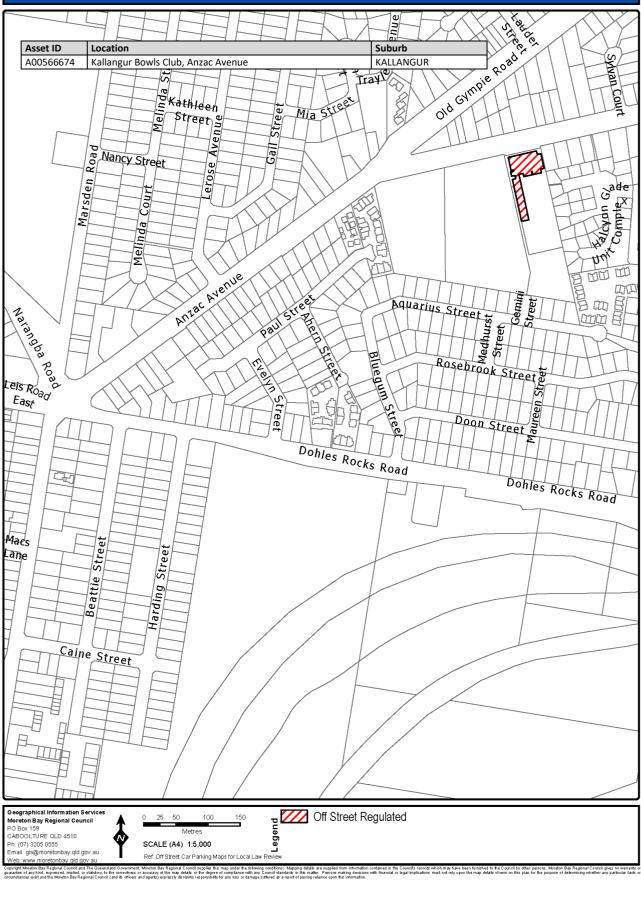

## **Off Street Carparking** KALLANGUR

ton Bay Regional Council supplies this map under the following conditions: Mapping details are supplied from information contained in the Council's records which may have been furnished to the Council by other persons. Morelan Bay Regional Council gives no wan zare of the may details or the degrees of compliance ends and council and the time. The supplies of the marking details information contained in the Council's records which may have been furnished to the Council by other persons. Morelan Bay Regional Council gives no want to be operady declared represibilities may be a darked or the and the supplies of details and the supplies of the suppli ght Moreton Bay Regional Council and tee of any kind, expressed, implied, or e Queensland Government, stutory, to the correctness or al Council Cand its officiers an

### 7 Declaration of off-street regulated parking areas—Authorising Local Law, s 27

For section 27 of the Authorising Local Law, the parts of the local government area within the boundaries indicated by bold lines circumscribing the hatched areas on the maps in Schedule 3 are declared as off-street regulated parking areas.