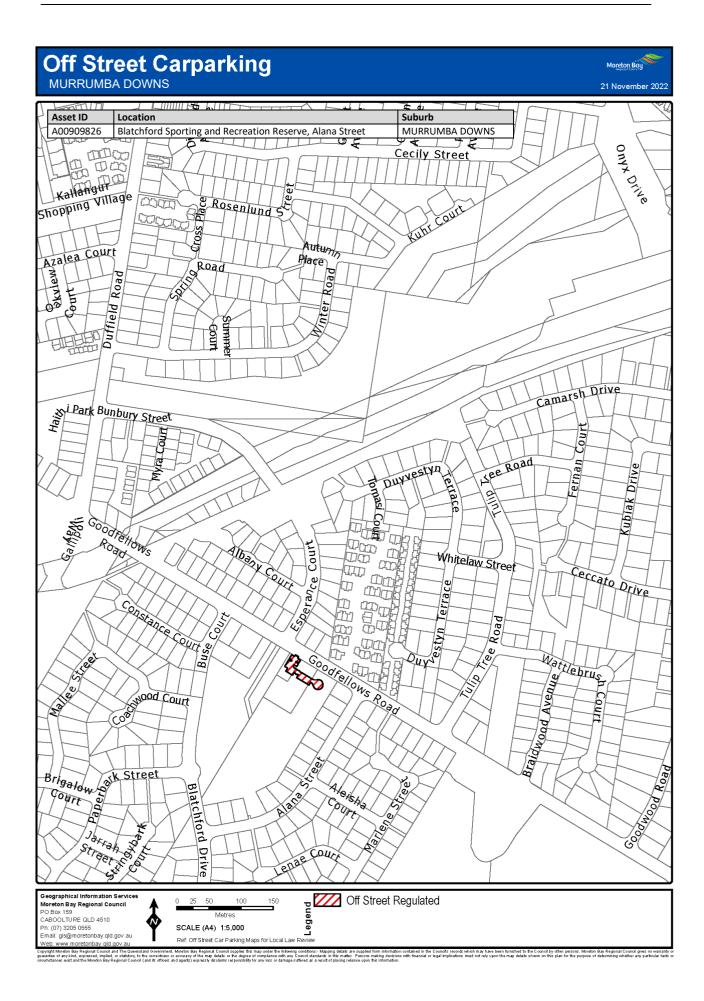

### 7 Declaration of off-street regulated parking areas—Authorising Local Law, s 27

For section 27 of the Authorising Local Law, the parts of the local government area within the boundaries indicated by bold lines circumscribing the hatched areas on the maps in Schedule 3 are declared as off-street regulated parking areas.

# Schedule 3 Declaration of off-street regulated parking areas

Section 7

Capyoint Newton Say Regional Council and The Caunaria downment. Mention Say Regional C

Copyright Mineton Bay Regional Council and The Queensland Overstment, Moreton Bay Regional Council supplies this map under the following conditions: Mapping details are supplied from information contained in the Council's records which may have been tunished to the Council by other persons. Moreton Bay Regional Council gives no warranty or guarantee of any kind, expressed, implied, or staddorp, to the council by other persons. Moreton Bay Regional Council gives no warranty or origination and the Moreh Bay Regional Council and the fines and getter Departs details in the mage streted at a result of product with finandial or legal implicators must not rely upon the may details shown on this plan for the purpose of determining whether any particular factor originations and the Moreh Bay Regional Council and the fines and getter Departs details from any finance strete at a are supplied from mash.