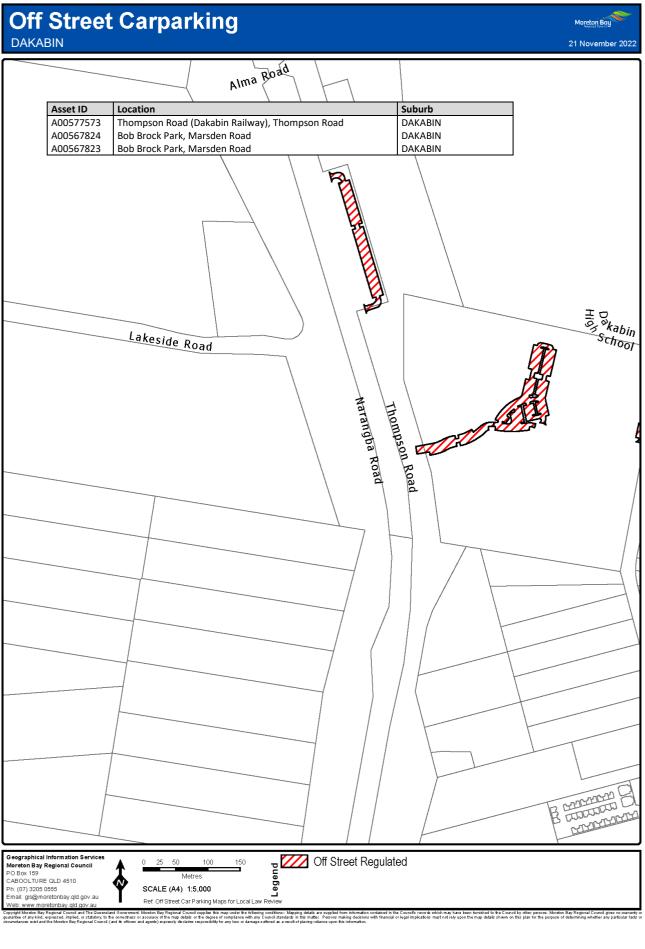

### 7 Declaration of off-street regulated parking areas—Authorising Local Law, s 27

For section 27 of the Authorising Local Law, the parts of the local government area within the boundaries indicated by bold lines circumscribing the hatched areas on the maps in Schedule 3 are declared as off-street regulated parking areas.

# Schedule 3 Declaration of off-street regulated parking areas

Section 7

Capyoint Newton Say Regional Council and The Caunaria downment. Mention Say Regional C

Copyright Mineton Bay Regional Council and The Queensland Overstment, Moreton Bay Regional Council supplies this map under the following conditions: Mapping details are supplied from information contained in the Council's records which may have been tunished to the Council by other persons. Moreton Bay Regional Council gives no warranty or guarantee of any kind, expressed, implied, or staddorp, to the council by other persons. Moreton Bay Regional Council gives no warranty or origination and the Moreh Bay Regional Council and the fines and getter Departs details in the mage streted at a result of product with finandial or legal implicators must not rely upon the may details shown on this plan for the purpose of determining whether any particular factor originations and the Moreh Bay Regional Council and the fines and getter Departs details from any finance strete at a are supplied from mash.