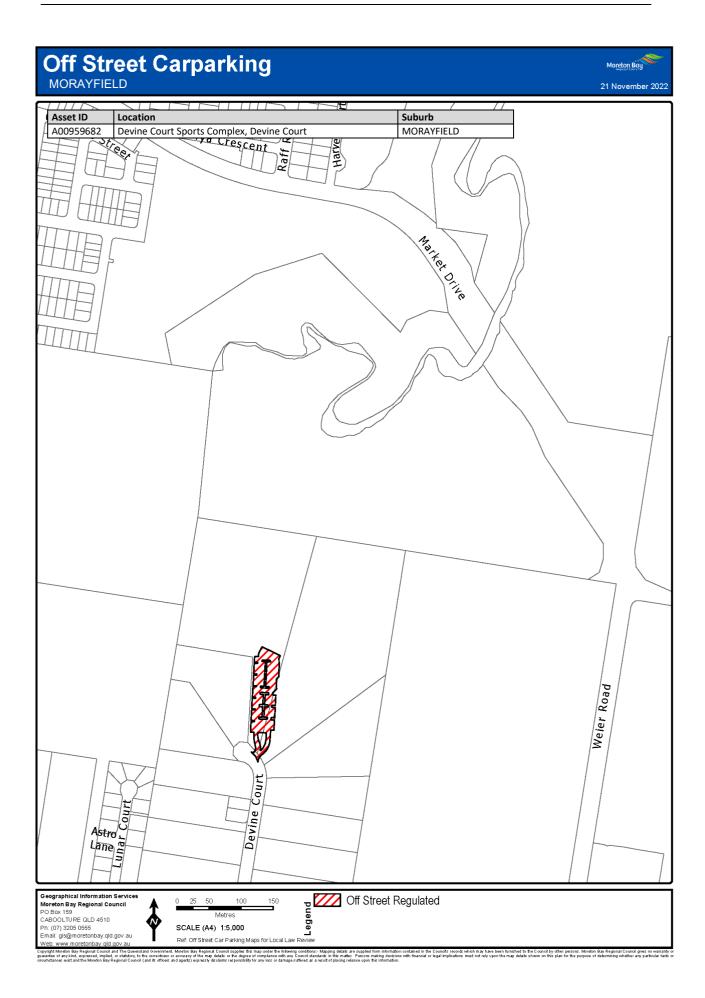

### 7 Declaration of off-street regulated parking areas—Authorising Local Law, s 27

For section 27 of the Authorising Local Law, the parts of the local government area within the boundaries indicated by bold lines circumscribing the hatched areas on the maps in Schedule 3 are declared as off-street regulated parking areas.

# Schedule 3 Declaration of off-street regulated parking areas

Section 7

Capyoint Newton Say Regional Council and The Caunaria downment. Mention Say Regional C

Copyright Mineton Bay Regional Council and The Queensland Overstment, Moreton Bay Regional Council supplies this map under the following conditions: Mapping details are supplied from information contained in the Council's records which may have been tunished to the Council by other persons. Moreton Bay Regional Council gives no warranty or guarantee of any kind, expressed, implied, or staddorp, to the council by other persons. Moreton Bay Regional Council gives no warranty or origination and the Moreh Bay Regional Council and the fines and getter Departs details in the mage streted at a result of product with finandial or legal implicators must not rely upon the may details shown on this plan for the purpose of determining whether any particular factor originations and the Moreh Bay Regional Council and the fines and getter Departs details from any finance strete at a are supplied from mash.