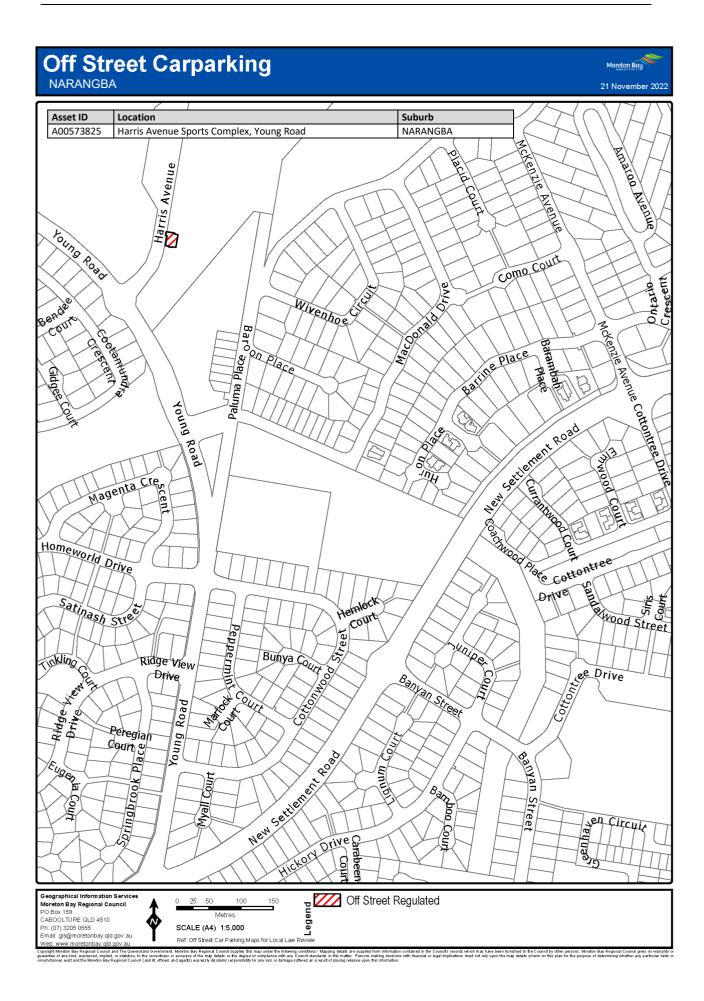

### 7 Declaration of off-street regulated parking areas—Authorising Local Law, s 27

For section 27 of the Authorising Local Law, the parts of the local government area within the boundaries indicated by bold lines circumscribing the hatched areas on the maps in Schedule 3 are declared as off-street regulated parking areas.

# Schedule 3 Declaration of off-street regulated parking areas

Section 7

Capyoint Newton Say Regional Council and The Caunaria downment. Mention Say Regional C

Copyright Mineton Bay Regional Council and The Queensland Overstment, Moreton Bay Regional Council supplies this map under the following conditions: Mapping details are supplied from information contained in the Council's records which may have been tunished to the Council by other persons. Moreton Bay Regional Council gives no warranty or guarantee of any kind, expressed, implied, or staddorp, to the council by other persons. Moreton Bay Regional Council gives no warranty or origination and the Moreh Bay Regional Council and the fines and getter Departs details in the mage streted at a result of product with finandial or legal implicators must not rely upon the may details shown on this plan for the purpose of determining whether any particular factor originations and the Moreh Bay Regional Council and the fines and getter Departs details from any finance strete at a are supplied from mash.