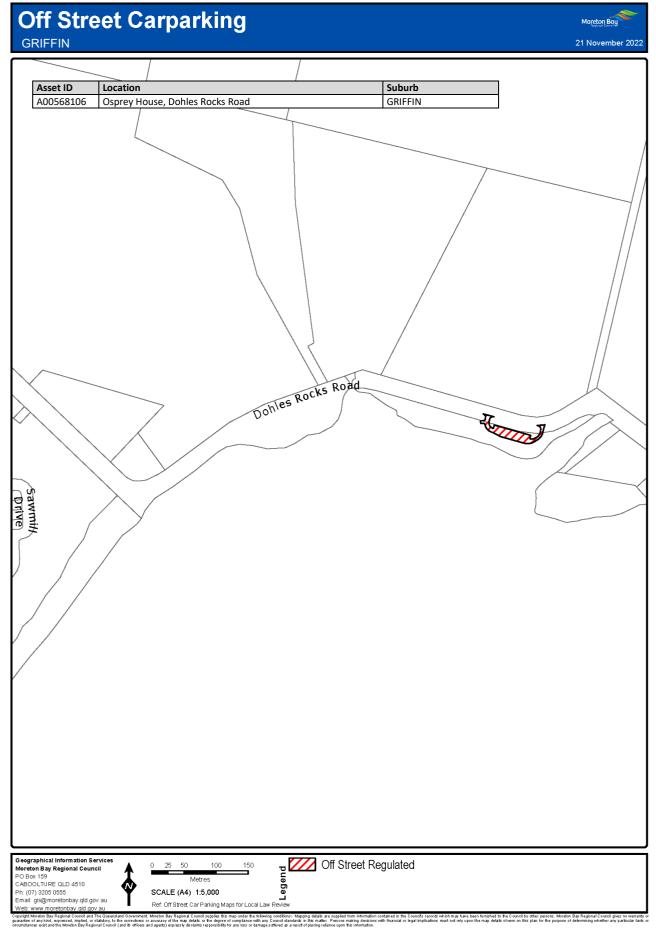

### 7 Declaration of off-street regulated parking areas—Authorising Local Law, s 27

For section 27 of the Authorising Local Law, the parts of the local government area within the boundaries indicated by bold lines circumscribing the hatched areas on the maps in Schedule 3 are declared as off-street regulated parking areas.

# Schedule 3 Declaration of off-street regulated parking areas

Section 7

Capyoint Newton Say Regional Council and The Caunaria downment. Mention Say Regional C

Copyright Mineton Bay Regional Council and The Queensland Overstment, Moreton Bay Regional Council supplies this map under the following conditions: Mapping details are supplied from information contained in the Council's records which may have been tunished to the Council by other persons. Moreton Bay Regional Council gives no warranty or guarantee of any kind, expressed, implied, or staddorp, to the council by other persons. Moreton Bay Regional Council gives no warranty or origination and the Moreh Bay Regional Council and the fines and getter Departs details in the mage streted at a result of product with finandial or legal implicators must not rely upon the may details shown on this plan for the purpose of determining whether any particular factor originations and the Moreh Bay Regional Council and the fines and getter Departs details from any finance strete at a are supplied from mash.