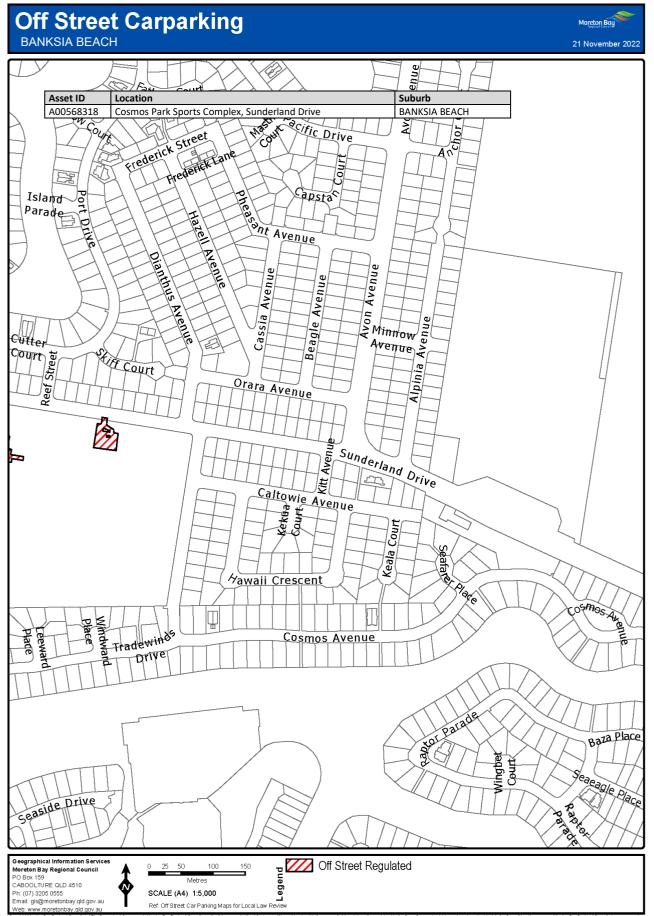

### 7 Declaration of off-street regulated parking areas—Authorising Local Law, s 27

For section 27 of the Authorising Local Law, the parts of the local government area within the boundaries indicated by bold lines circumscribing the hatched areas on the maps in Schedule 3 are declared as off-street regulated parking areas.

# Schedule 3 Declaration of off-street regulated parking areas

Section 7

Capyoint Newton Say Regional Council and The Caunaria downment. Mention Say Regional C

Copyright Mineton Bay Regional Council and The Queensland Overstment, Moreton Bay Regional Council supplies this map under the following conditions: Mapping details are supplied from information contained in the Council's records which may have been tunished to the Council by other persons. Moreton Bay Regional Council gives no warranty or guarantee of any kind, expressed, implied, or staddorp, to the council by other persons. Moreton Bay Regional Council gives no warranty or origination and the Moreh Bay Regional Council and the fines and getter Departs details in the mage streted at a result of product with finandial or legal implicators must not rely upon the may details shown on this plan for the purpose of determining whether any particular factor originations and the Moreh Bay Regional Council and the fines and getter Departs details from any finance strete at a are supplied from mash.