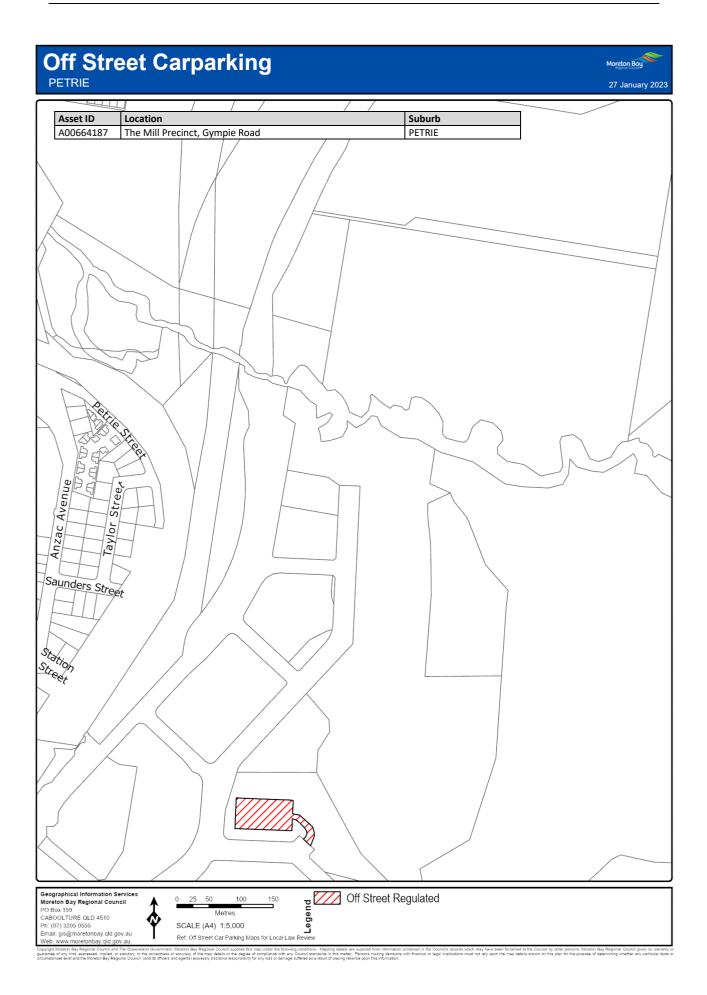

### 7 Declaration of off-street regulated parking areas—Authorising Local Law, s 27

For section 27 of the Authorising Local Law, the parts of the local government area within the boundaries indicated by bold lines circumscribing the hatched areas on the maps in Schedule 3 are declared as off-street regulated parking areas.

# Schedule 3 Declaration of off-street regulated parking areas

Section 7

Capyoint Newton Say Regional Council and The Caunaria downment. Mention Say Regional C

Copyright Mineton Bay Regional Council and The Queensland Overstment, Moreton Bay Regional Council supplies this map under the following conditions: Mapping details are supplied from information contained in the Council's records which may have been tunished to the Council by other persons. Moreton Bay Regional Council gives no warranty or guarantee of any kind, expressed, implied, or staddorp, to the council by other persons. Moreton Bay Regional Council gives no warranty or origination and the Moreh Bay Regional Council and the fines and getter Departs details in the mage streted at a result of product with finandial or legal implicators must not rely upon the may details shown on this plan for the purpose of determining whether any particular factor originations and the Moreh Bay Regional Council and the fines and getter Departs details from any finance strete at a are supplied from mash.