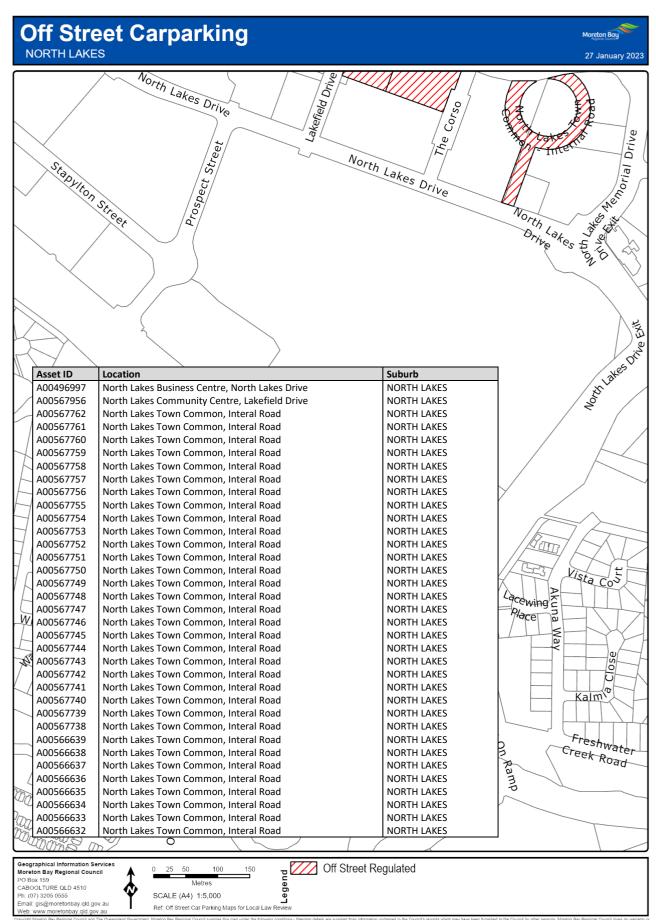

### 7 Declaration of off-street regulated parking areas—Authorising Local Law, s 27

For section 27 of the Authorising Local Law, the parts of the local government area within the boundaries indicated by bold lines circumscribing the hatched areas on the maps in Schedule 3 are declared as off-street regulated parking areas.

# Schedule 3 Declaration of off-street regulated parking areas

Section 7

Capyoint Newton Say Regional Council and The Caunaria downment. Mention Say Regional C

Copyright Mineton Bay Regional Council and The Queensland Overstment, Moreton Bay Regional Council supplies this map under the following conditions: Mapping details are supplied from information contained in the Council's records which may have been tunished to the Council by other persons. Moreton Bay Regional Council gives no warranty or guarantee of any kind, expressed, implied, or staddorp, to the council by other persons. Moreton Bay Regional Council gives no warranty or origination and the Moreh Bay Regional Council and the fines and getter Departs details in the mage streted at a result of product with finandial or legal implicators must not rely upon the may details shown on this plan for the purpose of determining whether any particular factor originations and the Moreh Bay Regional Council and the fines and getter Departs details from any finance strete at a are supplied from mash.