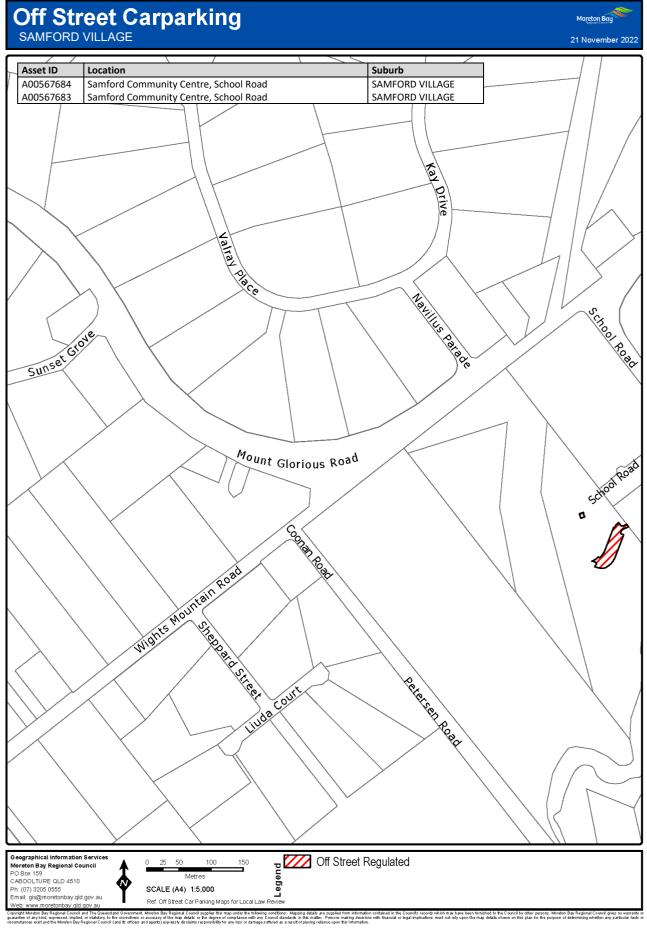

### 7 Declaration of off-street regulated parking areas—Authorising Local Law, s 27

For section 27 of the Authorising Local Law, the parts of the local government area within the boundaries indicated by bold lines circumscribing the hatched areas on the maps in Schedule 3 are declared as off-street regulated parking areas.

# Schedule 3 Declaration of off-street regulated parking areas

Section 7

Capyoint Newton Say Regional Council and The Caunaria downment. Mention Say Regional C

Copyright Mineton Bay Regional Council and The Queensland Overstment, Moreton Bay Regional Council supplies this map under the following conditions: Mapping details are supplied from information contained in the Council's records which may have been tunished to the Council by other persons. Moreton Bay Regional Council gives no warranty or guarantee of any kind, expressed, implied, or staddorp, to the council by other persons. Moreton Bay Regional Council gives no warranty or origination and the Moreh Bay Regional Council and the fines and getter Departs details in the mage streted at a result of product with finandial or legal implicators must not rely upon the may details shown on this plan for the purpose of determining whether any particular factor originations and the Moreh Bay Regional Council and the fines and getter Departs details from any finance strete at a are supplied from mash.