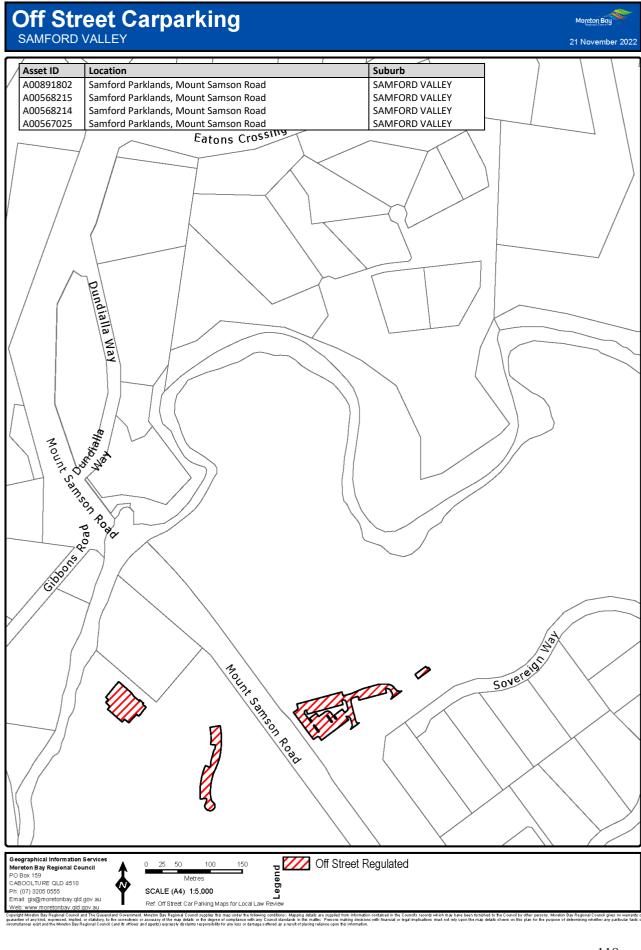

### 7 Declaration of off-street regulated parking areas—Authorising Local Law, s 27

For section 27 of the Authorising Local Law, the parts of the local government area within the boundaries indicated by bold lines circumscribing the hatched areas on the maps in Schedule 3 are declared as off-street regulated parking areas.

# Schedule 3 Declaration of off-street regulated parking areas

Section 7

Capyoint Newton Say Regional Council and The Caunaria downment. Mention Say Regional C

Copyright Mineton Bay Regional Council and The Queensland Overstment, Moreton Bay Regional Council supplies this map under the following conditions: Mapping details are supplied from information contained in the Council's records which may have been tunished to the Council by other persons. Moreton Bay Regional Council gives no warranty or guarantee of any kind, expressed, implied, or staddorp, to the council by other persons. Moreton Bay Regional Council gives no warranty or origination and the Moreh Bay Regional Council and the fines and getter Departs details in the mage streted at a result of product with finandial or legal implicators must not rely upon the may details shown on this plan for the purpose of determining whether any particular factor originations and the Moreh Bay Regional Council and the fines and getter Departs details from any finance strete at a are supplied from mash.