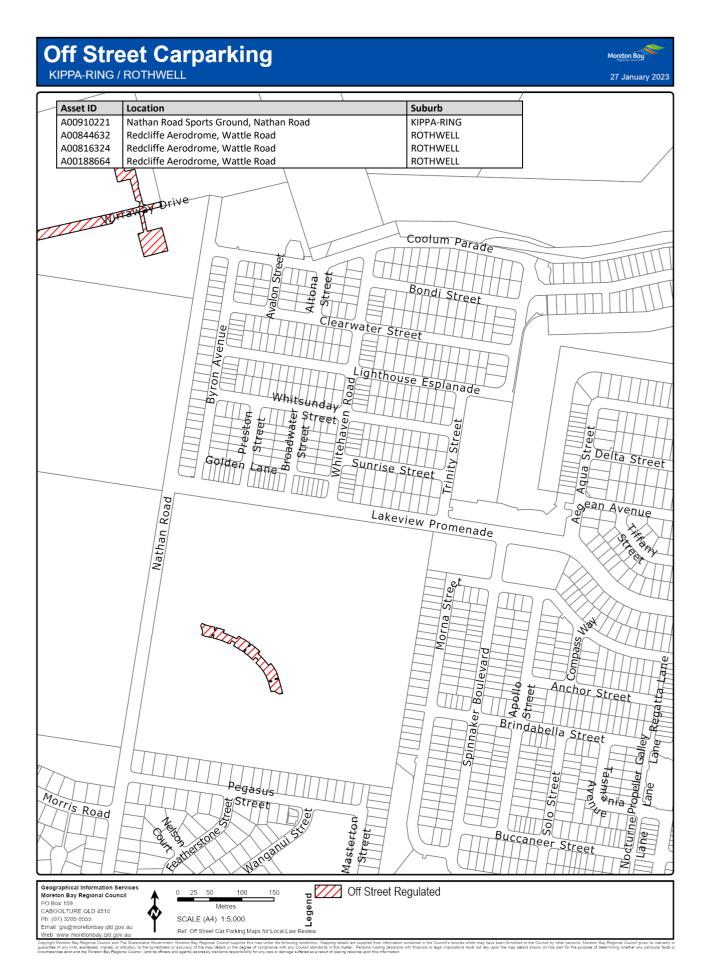

### 7 Declaration of off-street regulated parking areas—Authorising Local Law, s 27

For section 27 of the Authorising Local Law, the parts of the local government area within the boundaries indicated by bold lines circumscribing the hatched areas on the maps in Schedule 3 are declared as off-street regulated parking areas.