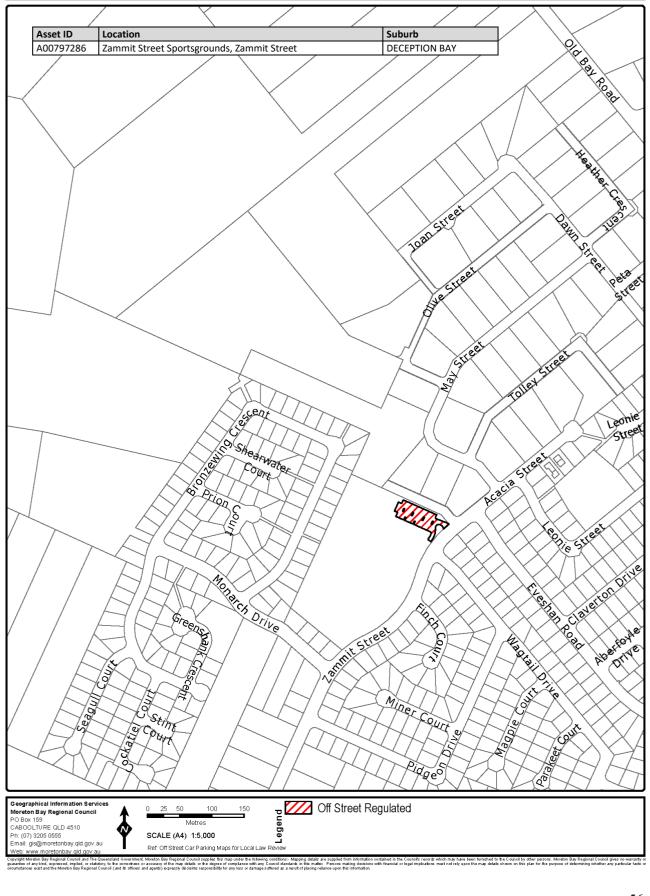

### 7 Declaration of off-street regulated parking areas—Authorising Local Law, s 27

For section 27 of the Authorising Local Law, the parts of the local government area within the boundaries indicated by bold lines circumscribing the hatched areas on the maps in Schedule 3 are declared as off-street regulated parking areas.

# Schedule 3 Declaration of off-street regulated parking areas

Section 7

Capyoint Newton Say Regional Council and The Caunaria downment. Mention Say Regional C

Copyright Mineton Bay Regional Council and The Queensland Overstment, Moreton Bay Regional Council supplies this map under the following conditions: Mapping details are supplied from information contained in the Council's records which may have been tunished to the Council by other persons. Moreton Bay Regional Council gives no warranty or guarantee of any kind, expressed, implied, or staddorp, to the council by other persons. Moreton Bay Regional Council gives no warranty or origination and the Moreh Bay Regional Council and the fines and getter Departs details in the mage streted at a result of product with finandial or legal implicators must not rely upon the may details shown on this plan for the purpose of determining whether any particular factor originations and the Moreh Bay Regional Council and the fines and getter Departs details from any finance strete at a are supplied from mash.