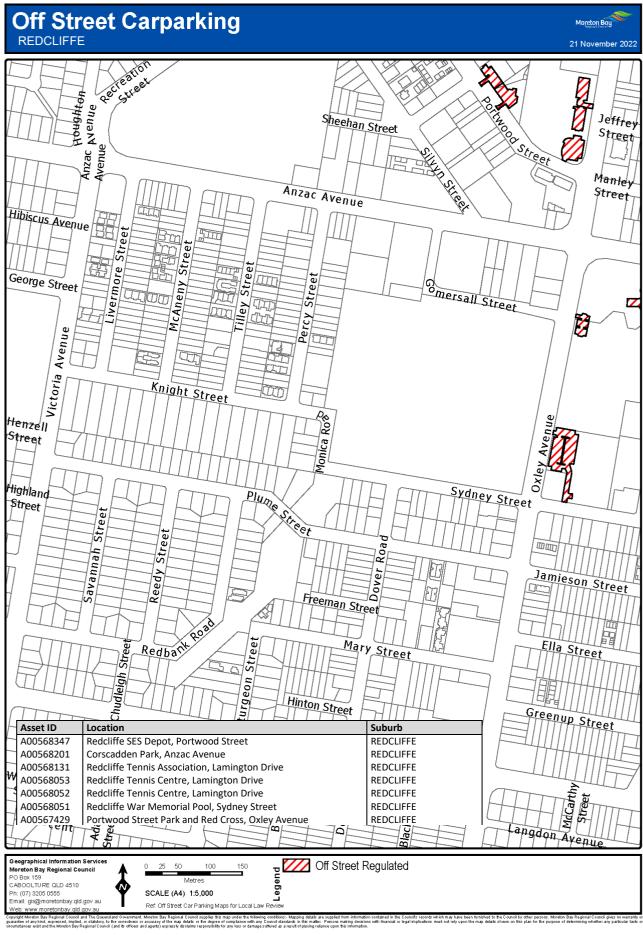

### 7 Declaration of off-street regulated parking areas—Authorising Local Law, s 27

For section 27 of the Authorising Local Law, the parts of the local government area within the boundaries indicated by bold lines circumscribing the hatched areas on the maps in Schedule 3 are declared as off-street regulated parking areas.