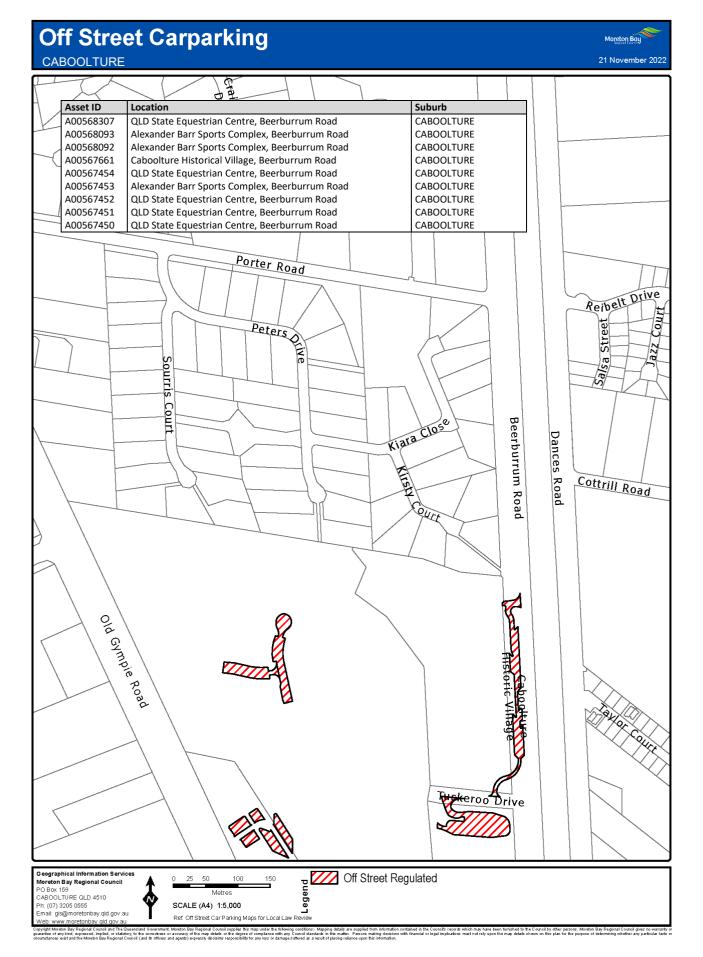

### 7 Declaration of off-street regulated parking areas—Authorising Local Law, s 27

For section 27 of the Authorising Local Law, the parts of the local government area within the boundaries indicated by bold lines circumscribing the hatched areas on the maps in Schedule 3 are declared as off-street regulated parking areas.

# Schedule 3 Declaration of off-street regulated parking areas

Section 7

Capyoint Newton Say Regional Council and The Caunaria downment. Mention Say Regional C

Copyright Mineton Bay Regional Council and The Queensland Overstment, Moreton Bay Regional Council supplies this map under the following conditions: Mapping details are supplied from information contained in the Council's records which may have been tunished to the Council by other persons. Moreton Bay Regional Council gives no warranty or guarantee of any kind, expressed, implied, or staddorp, to the council by other persons. Moreton Bay Regional Council gives no warranty or origination and the Moreh Bay Regional Council and the fines and getter Departs details in the mage streted at a result of product with finandial or legal implicators must not rely upon the may details shown on this plan for the purpose of determining whether any particular factor originations and the Moreh Bay Regional Council and the fines and getter Departs details from any finance strete at a are supplied from mash.