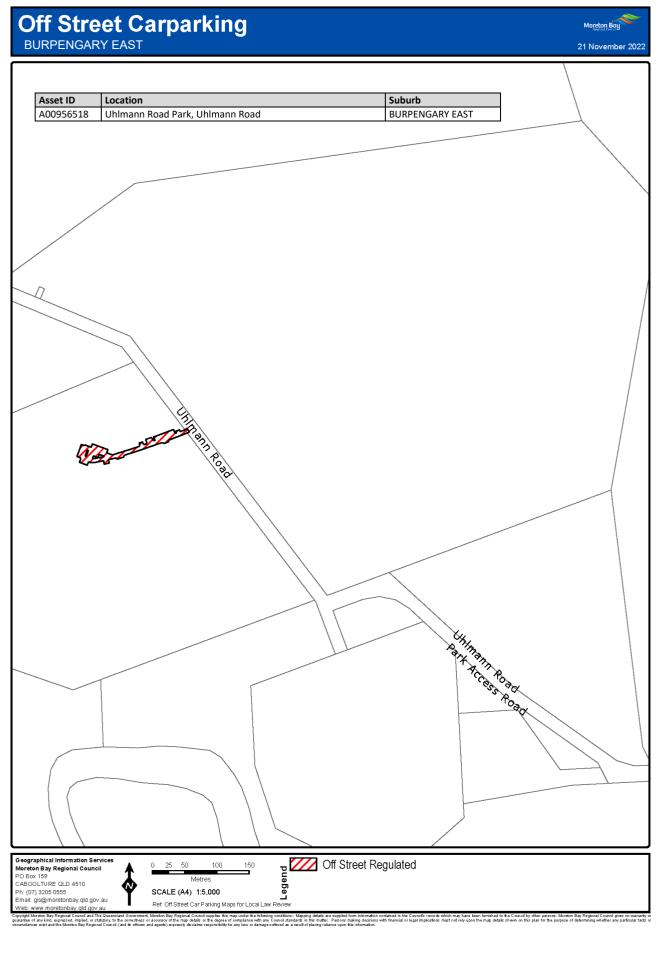

### 7 Declaration of off-street regulated parking areas—Authorising Local Law, s 27

For section 27 of the Authorising Local Law, the parts of the local government area within the boundaries indicated by bold lines circumscribing the hatched areas on the maps in Schedule 3 are declared as off-street regulated parking areas.

# Schedule 3 Declaration of off-street regulated parking areas

Section 7

Capyoint Newton Say Regional Council and The Caunaria downment. Mention Say Regional C

Copyright Mineton Bay Regional Council and The Queensland Overstment, Moreton Bay Regional Council supplies this map under the following conditions: Mapping details are supplied from information contained in the Council's records which may have been tunished to the Council by other persons. Moreton Bay Regional Council gives no warranty or guarantee of any kind, expressed, implied, or staddorp, to the council by other persons. Moreton Bay Regional Council gives no warranty or origination and the Moreh Bay Regional Council and the fines and getter Departs details in the mage streted at a result of product with finandial or legal implicators must not rely upon the may details shown on this plan for the purpose of determining whether any particular factor originations and the Moreh Bay Regional Council and the fines and getter Departs details from any finance strete at a are supplied from mash.