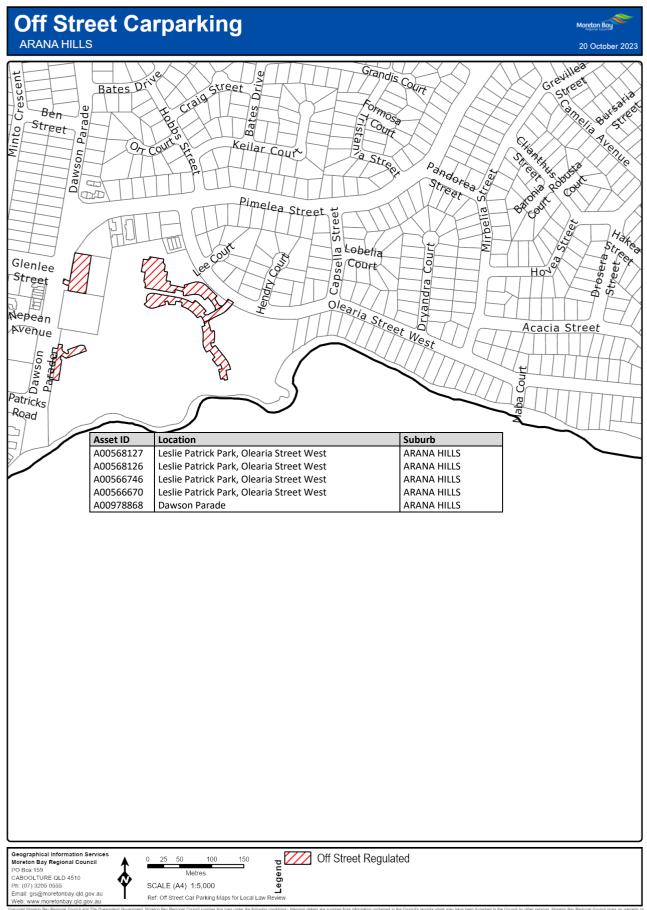

### 7 Declaration of off-street regulated parking areas—Authorising Local Law, s 27

For section 27 of the Authorising Local Law, the parts of the local government area within the boundaries indicated by bold lines circumscribing the hatched areas on the maps in Schedule 3 are declared as off-street regulated parking areas.

# Schedule 3 Declaration of off-street regulated parking areas

Section 7

Capyoint Newton Say Regional Council and The Caunaria downment. Mention Say Regional C

Copyright Mineton Bay Regional Council and The Queensland Overstment, Moreton Bay Regional Council supplies this map under the following conditions: Mapping details are supplied from information contained in the Council's records which may have been tunished to the Council by other persons. Moreton Bay Regional Council gives no warranty or guarantee of any kind, expressed, implied, or staddorp, to the council by other persons. Moreton Bay Regional Council gives no warranty or origination and the Moreh Bay Regional Council and the fines and getter Departs details in the mage streted at a result of product with finandial or legal implicators must not rely upon the may details shown on this plan for the purpose of determining whether any particular factor originations and the Moreh Bay Regional Council and the fines and getter Departs details from any finance strete at a are supplied from mash.