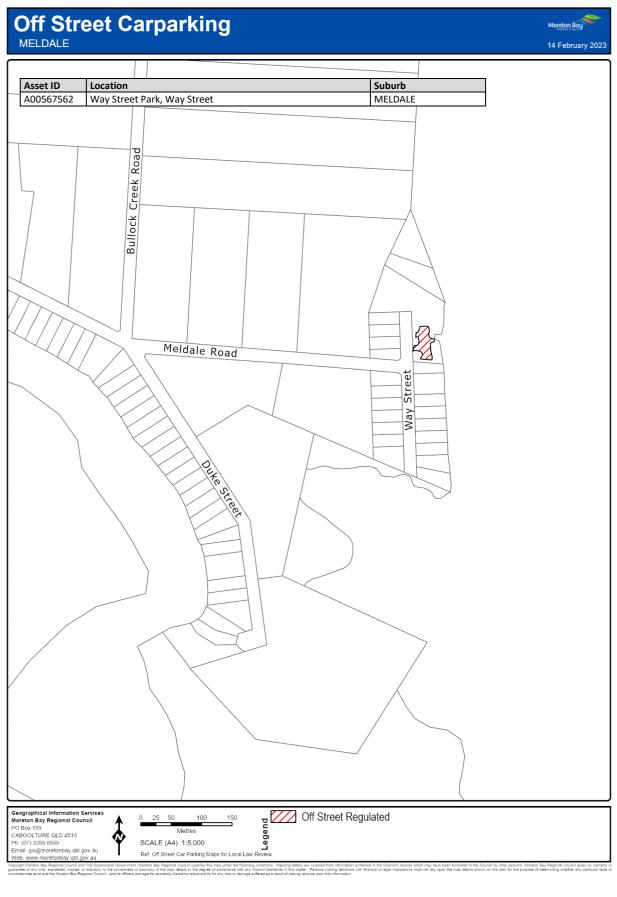

### 7 Declaration of off-street regulated parking areas—Authorising Local Law, s 27

For section 27 of the Authorising Local Law, the parts of the local government area within the boundaries indicated by bold lines circumscribing the hatched areas on the maps in Schedule 3 are declared as off-street regulated parking areas.

# Schedule 3 Declaration of off-street regulated parking areas

Section 7

Capyoint Newton Say Regional Council and The Caunaria downment. Mention Say Regional C

Copyright Mineton Bay Regional Council and The Queensland Overstment, Moreton Bay Regional Council supplies this map under the following conditions: Mapping details are supplied from information contained in the Council's records which may have been tunished to the Council by other persons. Moreton Bay Regional Council gives no warranty or guarantee of any kind, expressed, implied, or staddorp, to the council by other persons. Moreton Bay Regional Council gives no warranty or origination and the Moreh Bay Regional Council and the fines and getter Departs details in the mage streted at a result of product with finandial or legal implicators must not rely upon the may details shown on this plan for the purpose of determining whether any particular factor originations and the Moreh Bay Regional Council and the fines and getter Departs details from any finance strete at a are supplied from mash.