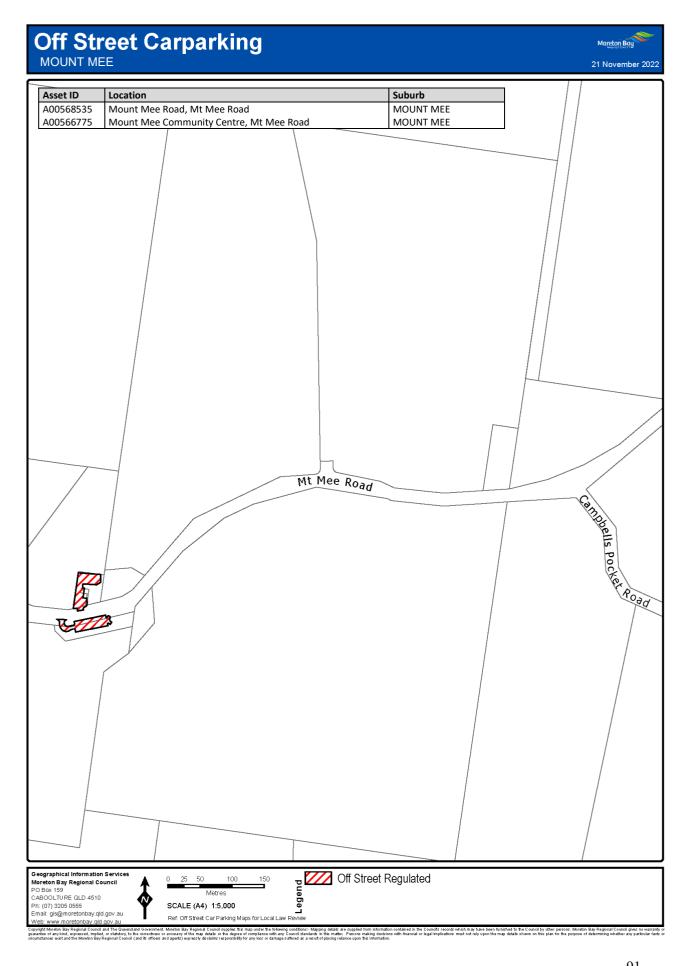

### 7 Declaration of off-street regulated parking areas—Authorising Local Law, s 27

For section 27 of the Authorising Local Law, the parts of the local government area within the boundaries indicated by bold lines circumscribing the hatched areas on the maps in Schedule 3 are declared as off-street regulated parking areas.

# Schedule 3 Declaration of off-street regulated parking areas

Section 7

Capyoint Newton Say Regional Council and The Caunaria downment. Mention Say Regional C

Copyright Mineton Bay Regional Council and The Queensland Overstment, Moreton Bay Regional Council supplies this map under the following conditions: Mapping details are supplied from information contained in the Council's records which may have been tunished to the Council by other persons. Moreton Bay Regional Council gives no warranty or guarantee of any kind, expressed, implied, or staddorp, to the council by other persons. Moreton Bay Regional Council gives no warranty or origination and the Moreh Bay Regional Council and the fines and getter Departs details in the mage streted at a result of product with finandial or legal implicators must not rely upon the may details shown on this plan for the purpose of determining whether any particular factor originations and the Moreh Bay Regional Council and the fines and getter Departs details from any finance strete at a are supplied from mash.