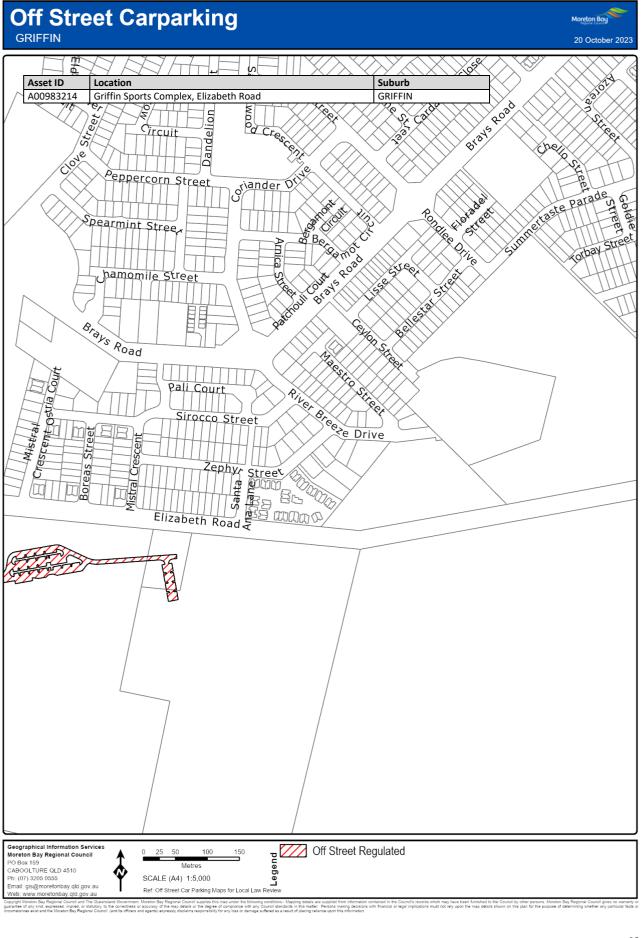

### 7 Declaration of off-street regulated parking areas—Authorising Local Law, s 27

For section 27 of the Authorising Local Law, the parts of the local government area within the boundaries indicated by bold lines circumscribing the hatched areas on the maps in Schedule 3 are declared as off-street regulated parking areas.

# Schedule 3 Declaration of off-street regulated parking areas

Section 7

Capyoint Newton Say Regional Council and The Caunaria downment. Mention Say Regional C

Copyright Mineton Bay Regional Council and The Queensland Overstment, Moreton Bay Regional Council supplies this map under the following conditions: Mapping details are supplied from information contained in the Council's records which may have been tunished to the Council by other persons. Moreton Bay Regional Council gives no warranty or guarantee of any kind, expressed, implied, or staddorp, to the council by other persons. Moreton Bay Regional Council gives no warranty or origination and the Moreh Bay Regional Council and the fines and getter Departs details in the mage streted at a result of product with finandial or legal implicators must not rely upon the may details shown on this plan for the purpose of determining whether any particular factor originations and the Moreh Bay Regional Council and the fines and getter Departs details from any finance strete at a are supplied from mash.