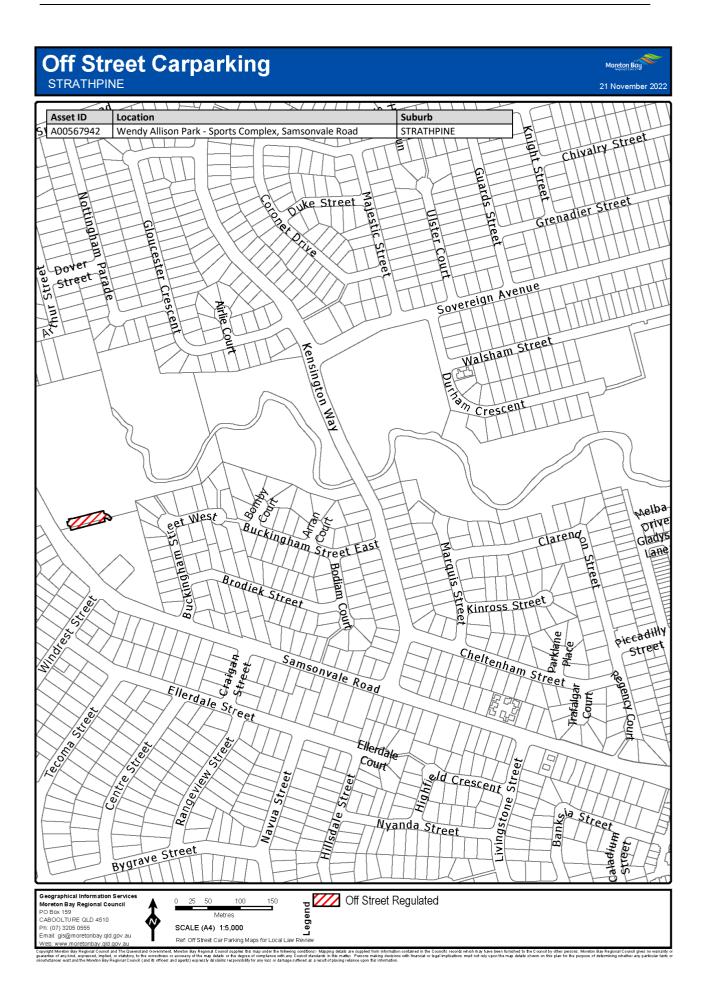

### 7 Declaration of off-street regulated parking areas—Authorising Local Law, s 27

For section 27 of the Authorising Local Law, the parts of the local government area within the boundaries indicated by bold lines circumscribing the hatched areas on the maps in Schedule 3 are declared as off-street regulated parking areas.

# Schedule 3 Declaration of off-street regulated parking areas

Section 7

Capyoint Newton Say Regional Council and The Caunaria downment. Mention Say Regional C

Copyright Mineton Bay Regional Council and The Queensland Overstment, Moreton Bay Regional Council supplies this map under the following conditions: Mapping details are supplied from information contained in the Council's records which may have been tunished to the Council by other persons. Moreton Bay Regional Council gives no warranty or guarantee of any kind, expressed, implied, or staddorp, to the council by other persons. Moreton Bay Regional Council gives no warranty or origination and the Moreh Bay Regional Council and the fines and getter Departs details in the mage streted at a result of product with finandial or legal implicators must not rely upon the may details shown on this plan for the purpose of determining whether any particular factor originations and the Moreh Bay Regional Council and the fines and getter Departs details from any finance strete at a are supplied from mash.