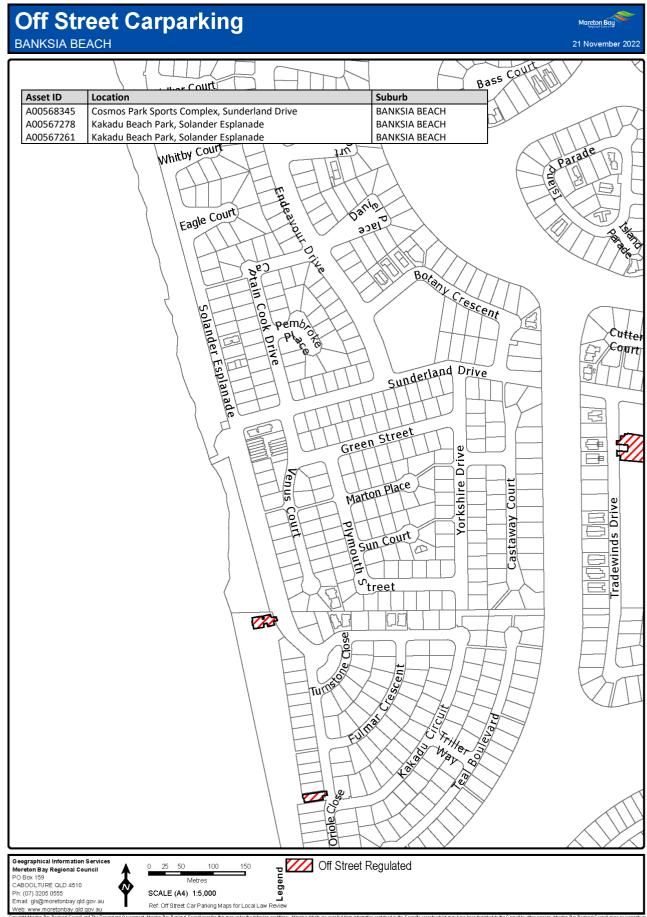

### 7 Declaration of off-street regulated parking areas—Authorising Local Law, s 27

For section 27 of the Authorising Local Law, the parts of the local government area within the boundaries indicated by bold lines circumscribing the hatched areas on the maps in Schedule 3 are declared as off-street regulated parking areas.

# Schedule 3 Declaration of off-street regulated parking areas

Section 7

Capyoint Newton Say Regional Council and The Caunaria downment. Mention Say Regional C

Copyright Mineton Bay Regional Council and The Queensland Overstment, Moreton Bay Regional Council supplies this map under the following conditions: Mapping details are supplied from information contained in the Council's records which may have been tunished to the Council by other persons. Moreton Bay Regional Council gives no warranty or guarantee of any kind, expressed, implied, or staddorp, to the council by other persons. Moreton Bay Regional Council gives no warranty or origination and the Moreh Bay Regional Council and the fines and getter Departs details in the mage streted at a result of product with finandial or legal implicators must not rely upon the may details shown on this plan for the purpose of determining whether any particular factor originations and the Moreh Bay Regional Council and the fines and getter Departs details from any finance strete at a are supplied from mash.