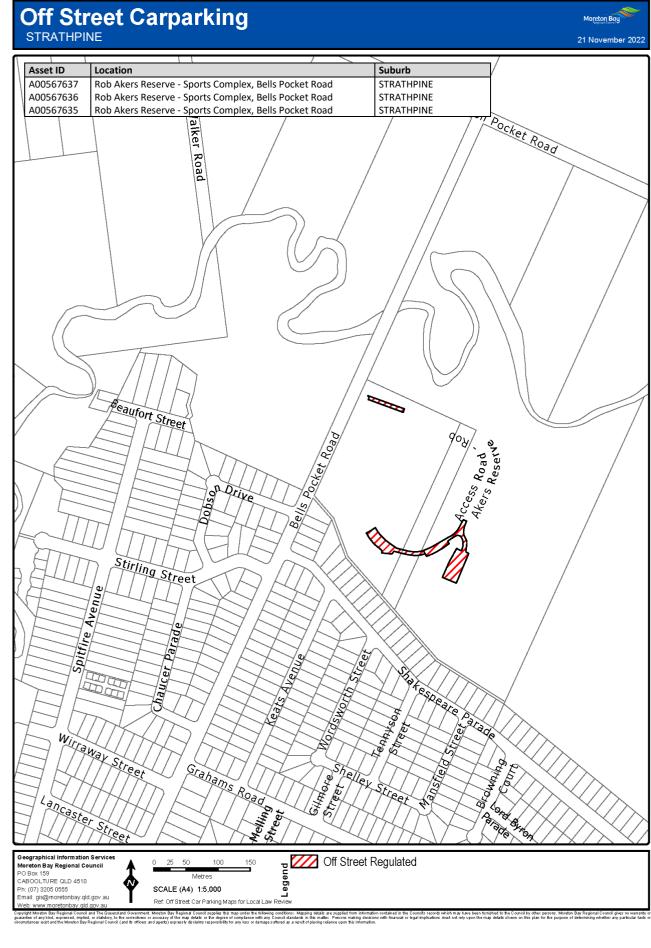

### 7 Declaration of off-street regulated parking areas—Authorising Local Law, s 27

For section 27 of the Authorising Local Law, the parts of the local government area within the boundaries indicated by bold lines circumscribing the hatched areas on the maps in Schedule 3 are declared as off-street regulated parking areas.

# Schedule 3 Declaration of off-street regulated parking areas

Section 7

Capyoint Newton Say Regional Council and The Caunaria downment. Mention Say Regional C

Copyright Mineton Bay Regional Council and The Queensland Overstment, Moreton Bay Regional Council supplies this map under the following conditions: Mapping details are supplied from information contained in the Council's records which may have been tunished to the Council by other persons. Moreton Bay Regional Council gives no warranty or guarantee of any kind, expressed, implied, or staddorp, to the council by other persons. Moreton Bay Regional Council gives no warranty or origination and the Moreh Bay Regional Council and the fines and getter Departs details in the mage streted at a result of product with finandial or legal implicators must not rely upon the may details shown on this plan for the purpose of determining whether any particular factor originations and the Moreh Bay Regional Council and the fines and getter Departs details from any finance strete at a are supplied from mash.