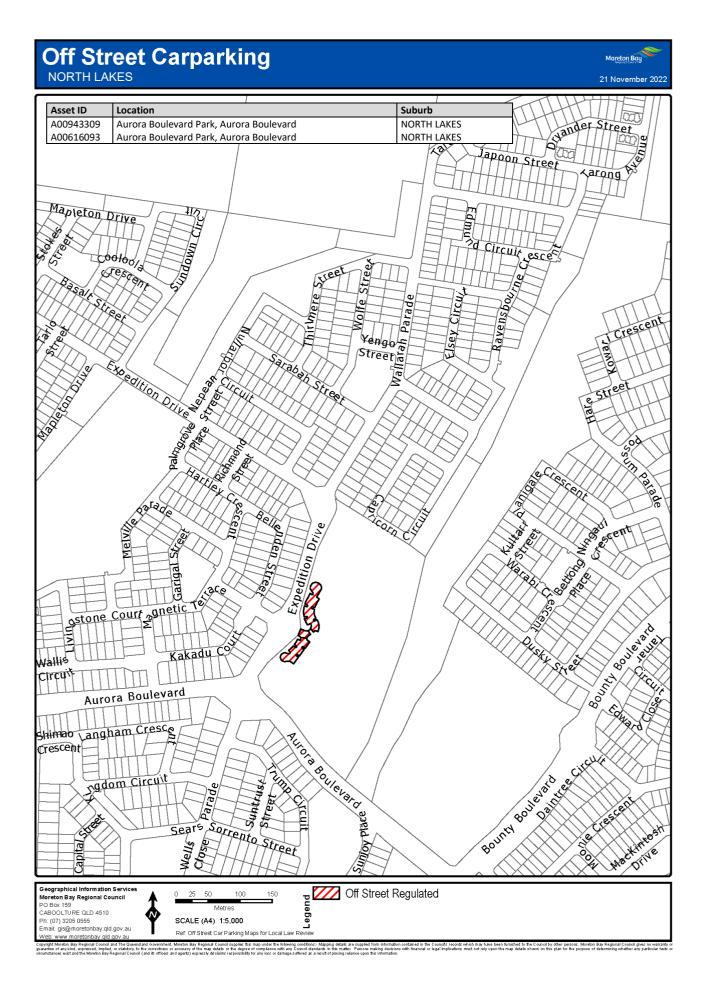

### 7 Declaration of off-street regulated parking areas—Authorising Local Law, s 27

For section 27 of the Authorising Local Law, the parts of the local government area within the boundaries indicated by bold lines circumscribing the hatched areas on the maps in Schedule 3 are declared as off-street regulated parking areas.

# Schedule 3 Declaration of off-street regulated parking areas

Section 7

Capyoint Newton Say Regional Council and The Caunaria downment. Mention Say Regional C

Copyright Mineton Bay Regional Council and The Queensland Overstment, Moreton Bay Regional Council supplies this map under the following conditions: Mapping details are supplied from information contained in the Council's records which may have been tunished to the Council by other persons. Moreton Bay Regional Council gives no warranty or guarantee of any kind, expressed, implied, or staddorp, to the council by other persons. Moreton Bay Regional Council gives no warranty or origination and the Moreh Bay Regional Council and the fines and getter Departs details in the mage streted at a result of product with finandial or legal implicators must not rely upon the may details shown on this plan for the purpose of determining whether any particular factor originations and the Moreh Bay Regional Council and the fines and getter Departs details from any finance strete at a are supplied from mash.