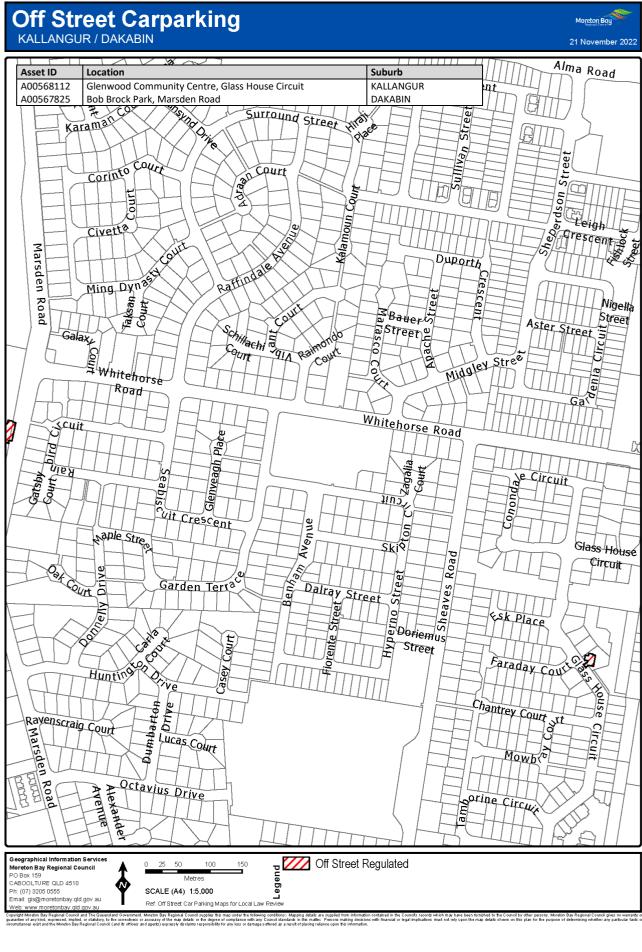

### 7 Declaration of off-street regulated parking areas—Authorising Local Law, s 27

For section 27 of the Authorising Local Law, the parts of the local government area within the boundaries indicated by bold lines circumscribing the hatched areas on the maps in Schedule 3 are declared as off-street regulated parking areas.