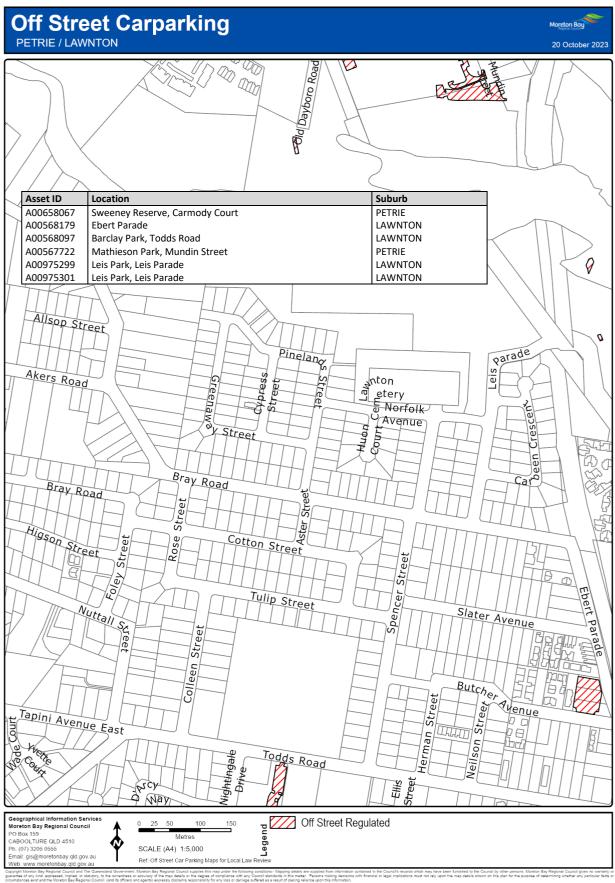

### 7 Declaration of off-street regulated parking areas—Authorising Local Law, s 27

For section 27 of the Authorising Local Law, the parts of the local government area within the boundaries indicated by bold lines circumscribing the hatched areas on the maps in Schedule 3 are declared as off-street regulated parking areas.

# Schedule 3 Declaration of off-street regulated parking areas

Section 7

Capyoint Newton Say Regional Council and The Caunaria downment. Mention Say Regional C

Copyright Mineton Bay Regional Council and The Queensland Overstment, Moreton Bay Regional Council supplies this map under the following conditions: Mapping details are supplied from information contained in the Council's records which may have been tunished to the Council by other persons. Moreton Bay Regional Council gives no warranty or guarantee of any kind, expressed, implied, or staddorp, to the council by other persons. Moreton Bay Regional Council gives no warranty or origination and the Moreh Bay Regional Council and the fines and getter Departs details in the mage streted at a result of product with finandial or legal implicators must not rely upon the may details shown on this plan for the purpose of determining whether any particular factor originations and the Moreh Bay Regional Council and the fines and getter Departs details from any finance strete at a are supplied from mash.