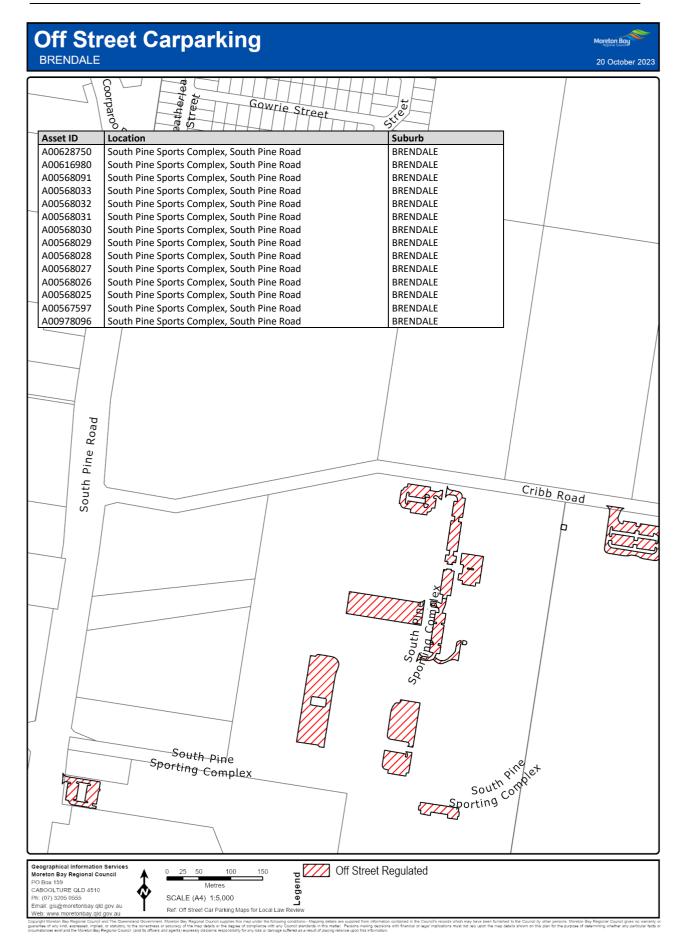

### 7 Declaration of off-street regulated parking areas—Authorising Local Law, s 27

For section 27 of the Authorising Local Law, the parts of the local government area within the boundaries indicated by bold lines circumscribing the hatched areas on the maps in Schedule 3 are declared as off-street regulated parking areas.

# Schedule 3 Declaration of off-street regulated parking areas

Section 7

Capyoint Newton Say Regional Council and The Caunaria downment. Mention Say Regional C

Copyright Mineton Bay Regional Council and The Queensland Overstment, Moreton Bay Regional Council supplies this map under the following conditions: Mapping details are supplied from information contained in the Council's records which may have been tunished to the Council by other persons. Moreton Bay Regional Council gives no warranty or guarantee of any kind, expressed, implied, or staddorp, to the council by other persons. Moreton Bay Regional Council gives no warranty or origination and the Moreh Bay Regional Council and the fines and getter Departs details in the mage streted at a result of product with finandial or legal implicators must not rely upon the may details shown on this plan for the purpose of determining whether any particular factor originations and the Moreh Bay Regional Council and the fines and getter Departs details from any finance strete at a are supplied from mash.