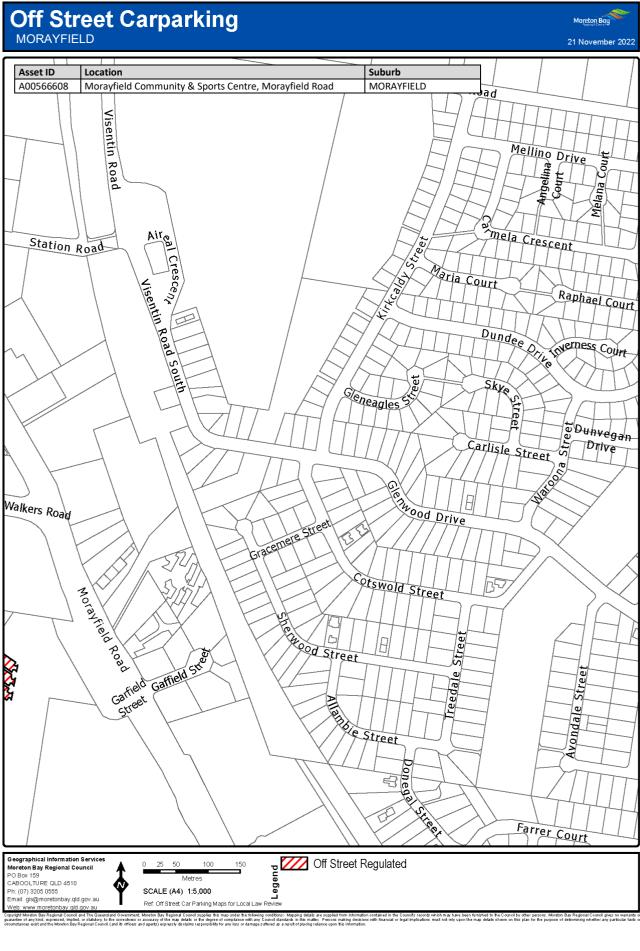

### 7 Declaration of off-street regulated parking areas—Authorising Local Law, s 27

For section 27 of the Authorising Local Law, the parts of the local government area within the boundaries indicated by bold lines circumscribing the hatched areas on the maps in Schedule 3 are declared as off-street regulated parking areas.

# Schedule 3 Declaration of off-street regulated parking areas

Section 7

Capyoint Newton Say Regional Council and The Caunaria downment. Mention Say Regional C

Copyright Mineton Bay Regional Council and The Queensland Overstment, Moreton Bay Regional Council supplies this map under the following conditions: Mapping details are supplied from information contained in the Council's records which may have been tunished to the Council by other persons. Moreton Bay Regional Council gives no warranty or guarantee of any kind, expressed, implied, or staddorp, to the council by other persons. Moreton Bay Regional Council gives no warranty or origination and the Moreh Bay Regional Council and the fines and getter Departs details in the mage streted at a result of product with finandial or legal implicators must not rely upon the may details shown on this plan for the purpose of determining whether any particular factor originations and the Moreh Bay Regional Council and the fines and getter Departs details from any finance strete at a are supplied from mash.