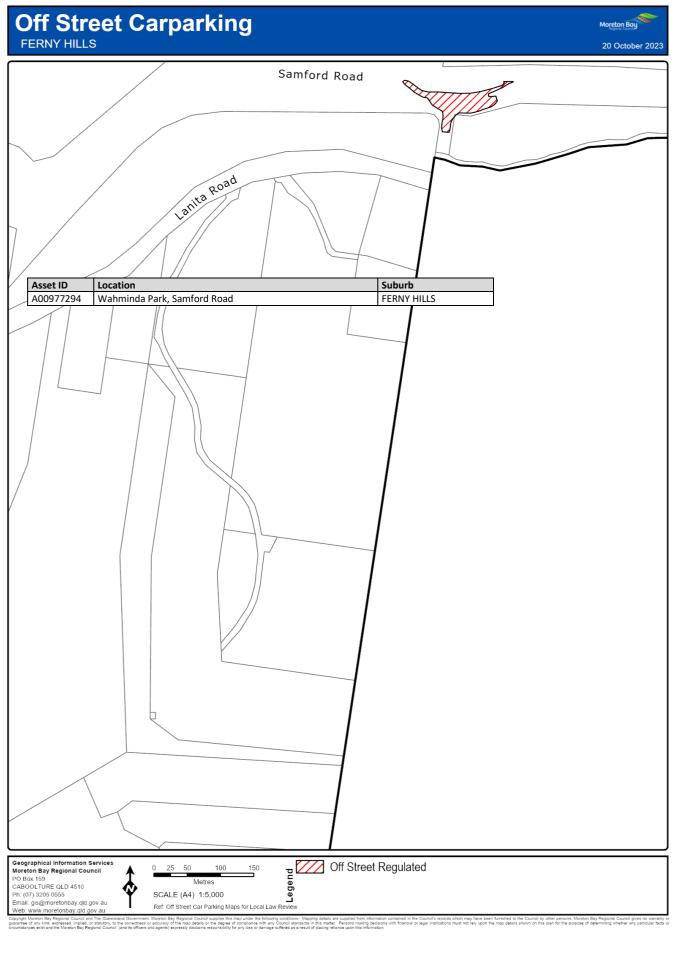

### 7 Declaration of off-street regulated parking areas—Authorising Local Law, s 27

For section 27 of the Authorising Local Law, the parts of the local government area within the boundaries indicated by bold lines circumscribing the hatched areas on the maps in Schedule 3 are declared as off-street regulated parking areas.

# Schedule 3 Declaration of off-street regulated parking areas

Section 7

Capyoint Newton Say Regional Council and The Caunaria downment. Mention Say Regional C

Copyright Mineton Bay Regional Council and The Queensland Overstment, Moreton Bay Regional Council supplies this map under the following conditions: Mapping details are supplied from information contained in the Council's records which may have been tunished to the Council by other persons. Moreton Bay Regional Council gives no warranty or guarantee of any kind, expressed, implied, or staddorp, to the council by other persons. Moreton Bay Regional Council gives no warranty or origination and the Moreh Bay Regional Council and the fines and getter Departs details in the mage streted at a result of product with finandial or legal implicators must not rely upon the may details shown on this plan for the purpose of determining whether any particular factor originations and the Moreh Bay Regional Council and the fines and getter Departs details from any finance strete at a are supplied from mash.