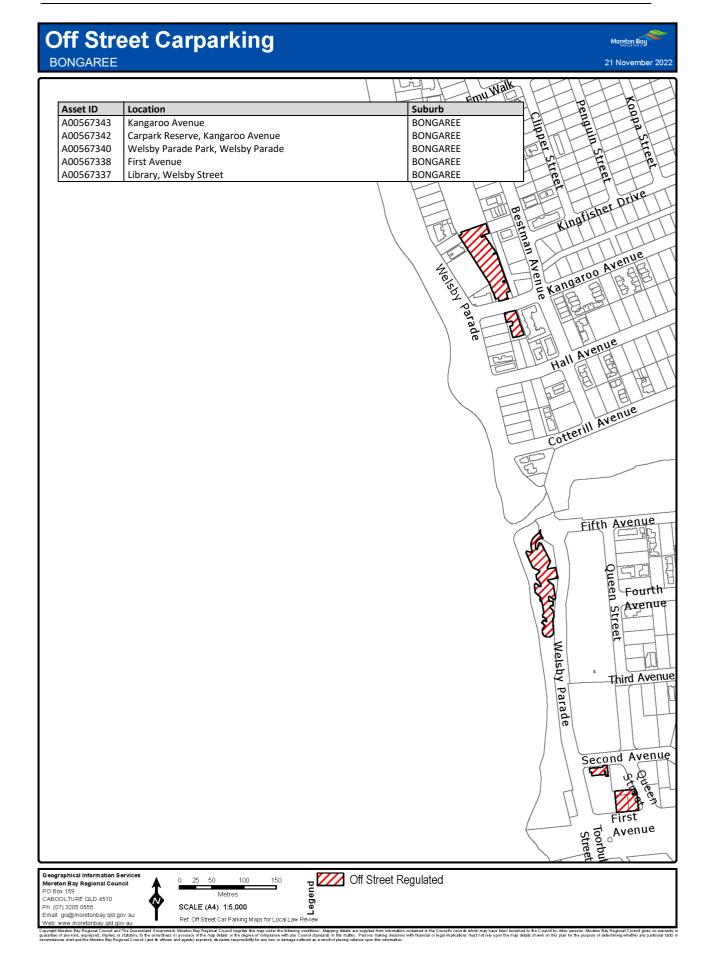

### 7 Declaration of off-street regulated parking areas—Authorising Local Law, s 27

For section 27 of the Authorising Local Law, the parts of the local government area within the boundaries indicated by bold lines circumscribing the hatched areas on the maps in Schedule 3 are declared as off-street regulated parking areas.

# Schedule 3 Declaration of off-street regulated parking areas

Section 7

Capyoint Newton Say Regional Council and The Caunaria downment. Mention Say Regional C

Copyright Mineton Bay Regional Council and The Queensland Overstment, Moreton Bay Regional Council supplies this map under the following conditions: Mapping details are supplied from information contained in the Council's records which may have been tunished to the Council by other persons. Moreton Bay Regional Council gives no warranty or guarantee of any kind, expressed, implied, or staddorp, to the council by other persons. Moreton Bay Regional Council gives no warranty or origination and the Moreh Bay Regional Council and the fines and getter Departs details in the mage streted at a result of product with finandial or legal implicators must not rely upon the may details shown on this plan for the purpose of determining whether any particular factor originations and the Moreh Bay Regional Council and the fines and getter Departs details from any finance strete at a are supplied from mash.