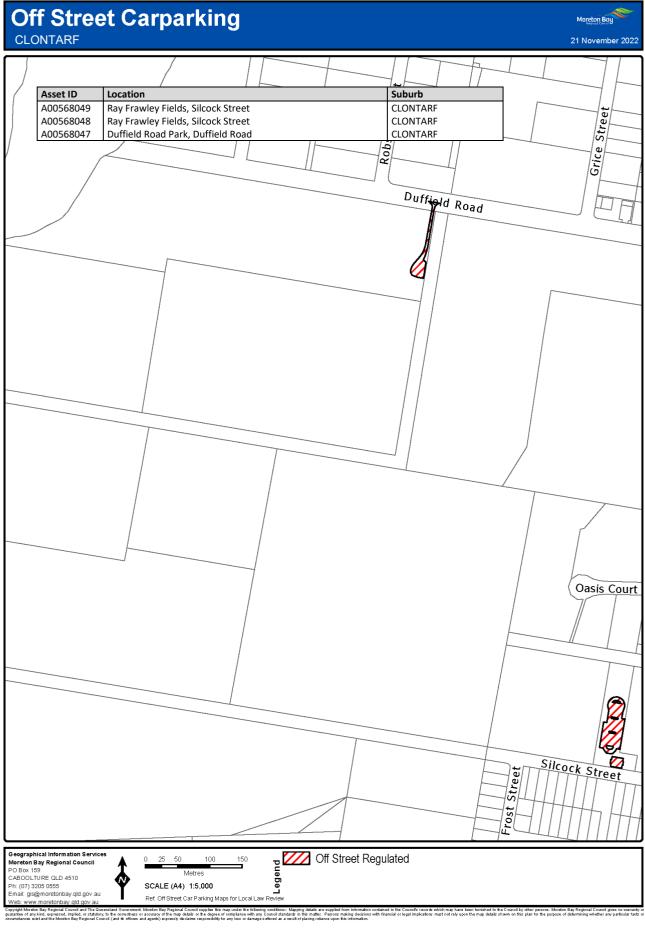

### 7 Declaration of off-street regulated parking areas—Authorising Local Law, s 27

For section 27 of the Authorising Local Law, the parts of the local government area within the boundaries indicated by bold lines circumscribing the hatched areas on the maps in Schedule 3 are declared as off-street regulated parking areas.

# Schedule 3 Declaration of off-street regulated parking areas

Section 7

Capyoint Newton Say Regional Council and The Caunaria downment. Mention Say Regional C

Copyright Mineton Bay Regional Council and The Queensland Overstment, Moreton Bay Regional Council supplies this map under the following conditions: Mapping details are supplied from information contained in the Council's records which may have been tunished to the Council by other persons. Moreton Bay Regional Council gives no warranty or guarantee of any kind, expressed, implied, or staddorp, to the council by other persons. Moreton Bay Regional Council gives no warranty or origination and the Moreh Bay Regional Council and the fines and getter Departs details in the mage streted at a result of product with finandial or legal implicators must not rely upon the may details shown on this plan for the purpose of determining whether any particular factor originations and the Moreh Bay Regional Council and the fines and getter Departs details from any finance strete at a are supplied from mash.

#### Off Street Carparking CLONTARF

copyright Moreton Bay Regional Councel and The Queenstand Coverement. Motelon Bay Regional Councel supplies this map under the following conditions: Mapping datais are supplied from intomation contained in the Councel's records which may have been furnished to the Councel by other persons. Moreton Bay Regional Councel gives no wannatery or unarates or any kind, expressed, inplied, or statistics, to be counced or any data with the indice of the Councel statistics or the support of the support of