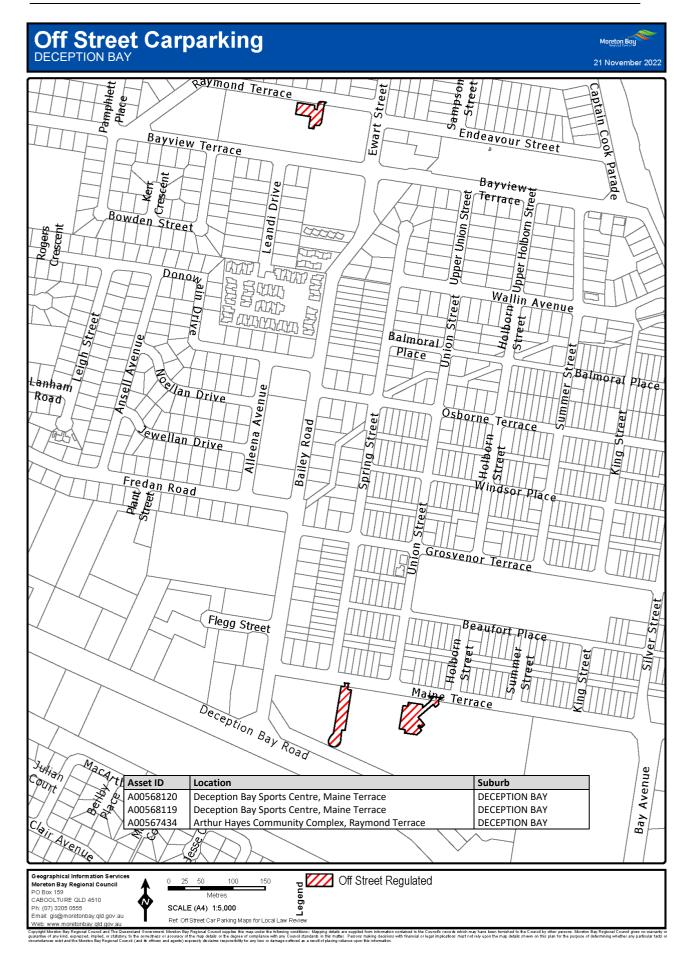

### **Off Street Carparking**

DECEPTION BAY

Moreton Bay

### 7 Declaration of off-street regulated parking areas—Authorising Local Law, s 27

For section 27 of the Authorising Local Law, the parts of the local government area within the boundaries indicated by bold lines circumscribing the hatched areas on the maps in Schedule 3 are declared as off-street regulated parking areas.