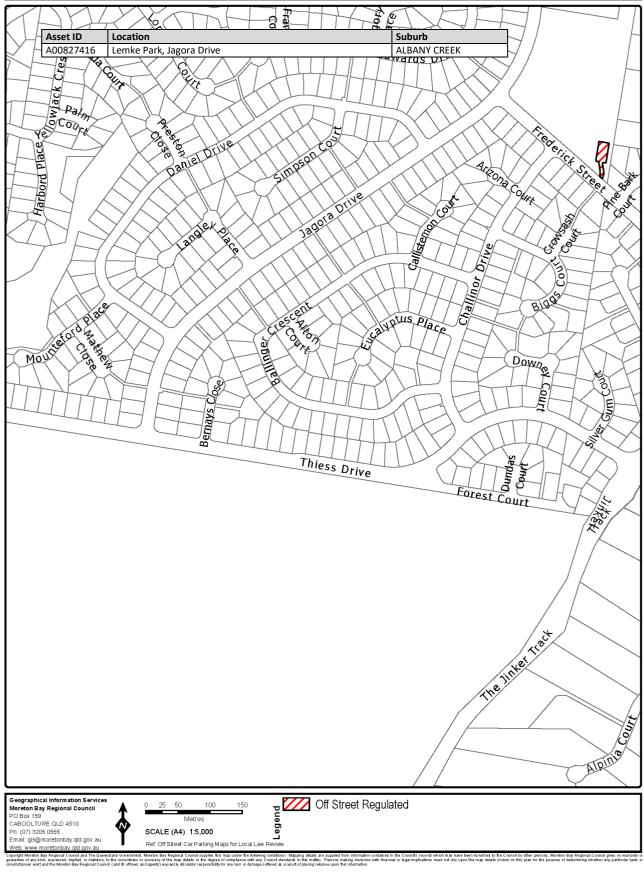

### 7 Declaration of off-street regulated parking areas—Authorising Local Law, s 27

For section 27 of the Authorising Local Law, the parts of the local government area within the boundaries indicated by bold lines circumscribing the hatched areas on the maps in Schedule 3 are declared as off-street regulated parking areas.

# Schedule 3 Declaration of off-street regulated parking areas

Section 7

Capyoint Newton Say Regional Council and The Caunaria downment. Mention Say Regional C

Copyright Mineton Bay Regional Council and The Queensland Overstment, Moreton Bay Regional Council supplies this map under the following conditions: Mapping details are supplied from information contained in the Council's records which may have been tunished to the Council by other persons. Moreton Bay Regional Council gives no warranty or guarantee of any kind, expressed, implied, or staddorp, to the council by other persons. Moreton Bay Regional Council gives no warranty or origination and the Moreh Bay Regional Council and the fines and getter Departs details in the mage streted at a result of product with finandial or legal implicators must not rely upon the may details shown on this plan for the purpose of determining whether any particular factor originations and the Moreh Bay Regional Council and the fines and getter Departs details from any finance strete at a are supplied from mash.