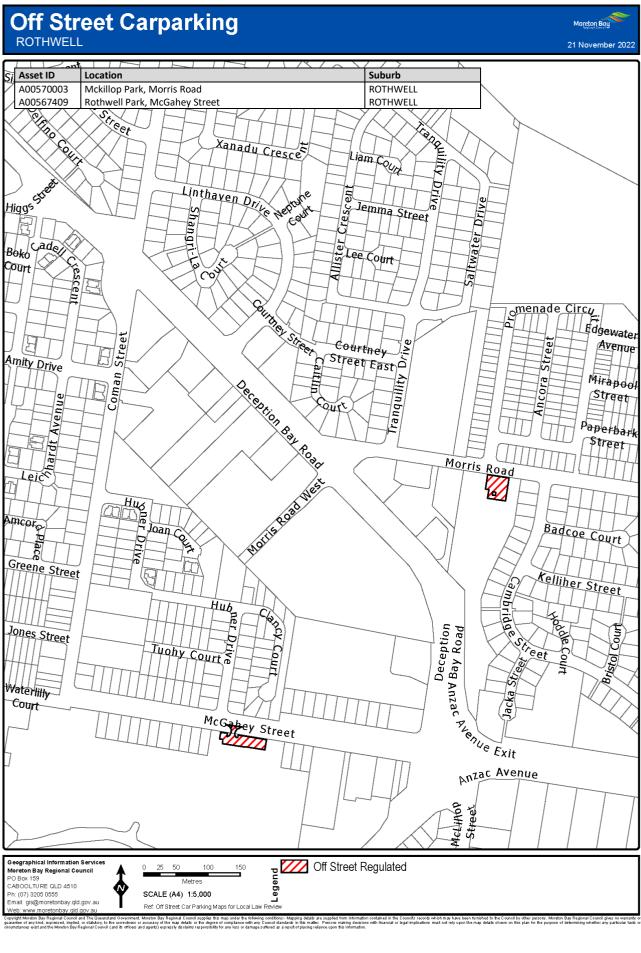

### 7 Declaration of off-street regulated parking areas—Authorising Local Law, s 27

For section 27 of the Authorising Local Law, the parts of the local government area within the boundaries indicated by bold lines circumscribing the hatched areas on the maps in Schedule 3 are declared as off-street regulated parking areas.

# Schedule 3 Declaration of off-street regulated parking areas

Section 7

Capyoint Newton Say Regional Council and The Caunaria downment. Mention Say Regional C

Copyright Mineton Bay Regional Council and The Queensland Overstment, Moreton Bay Regional Council supplies this map under the following conditions: Mapping details are supplied from information contained in the Council's records which may have been tunished to the Council by other persons. Moreton Bay Regional Council gives no warranty or guarantee of any kind, expressed, implied, or staddorp, to the council by other persons. Moreton Bay Regional Council gives no warranty or origination and the Moreh Bay Regional Council and the fines and getter Departs details in the mage streted at a result of product with finandial or legal implicators must not rely upon the may details shown on this plan for the purpose of determining whether any particular factor originations and the Moreh Bay Regional Council and the fines and getter Departs details from any finance strete at a are supplied from mash.