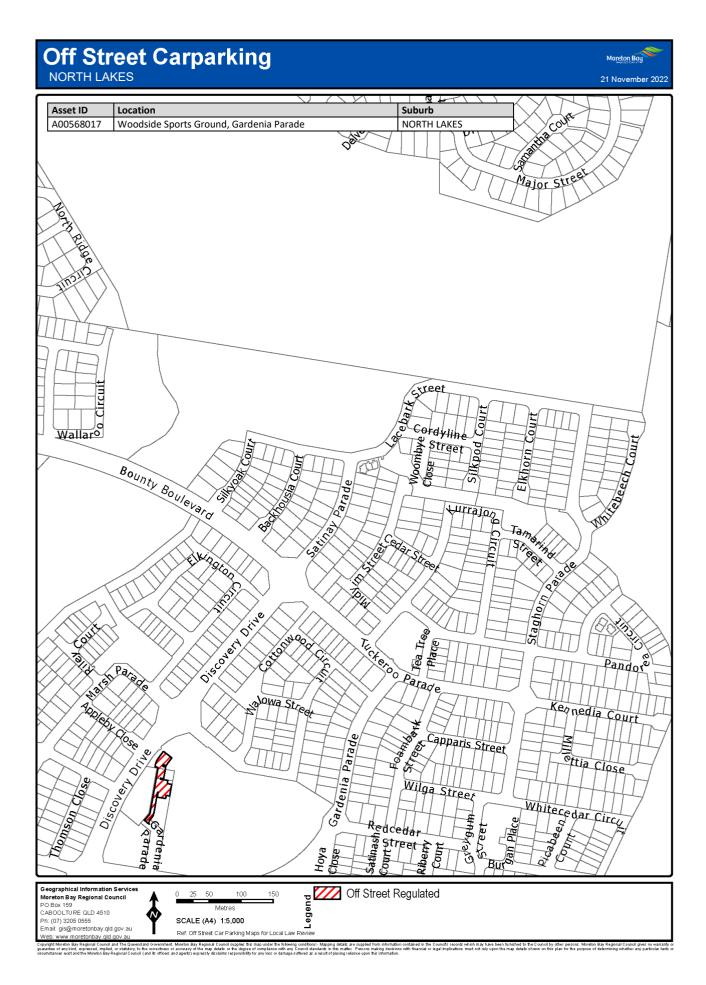

### 7 Declaration of off-street regulated parking areas—Authorising Local Law, s 27

For section 27 of the Authorising Local Law, the parts of the local government area within the boundaries indicated by bold lines circumscribing the hatched areas on the maps in Schedule 3 are declared as off-street regulated parking areas.

# Schedule 3 Declaration of off-street regulated parking areas

Section 7

Capyoint Newton Say Regional Council and The Caunaria downment. Mention Say Regional C

Copyright Mineton Bay Regional Council and The Queensland Overstment, Moreton Bay Regional Council supplies this map under the following conditions: Mapping details are supplied from information contained in the Council's records which may have been tunished to the Council by other persons. Moreton Bay Regional Council gives no warranty or guarantee of any kind, expressed, implied, or staddorp, to the council by other persons. Moreton Bay Regional Council gives no warranty or origination and the Moreh Bay Regional Council and the fines and getter Departs details in the mage streted at a result of product with finandial or legal implicators must not rely upon the may details shown on this plan for the purpose of determining whether any particular factor originations and the Moreh Bay Regional Council and the fines and getter Departs details from any finance strete at a are supplied from mash.