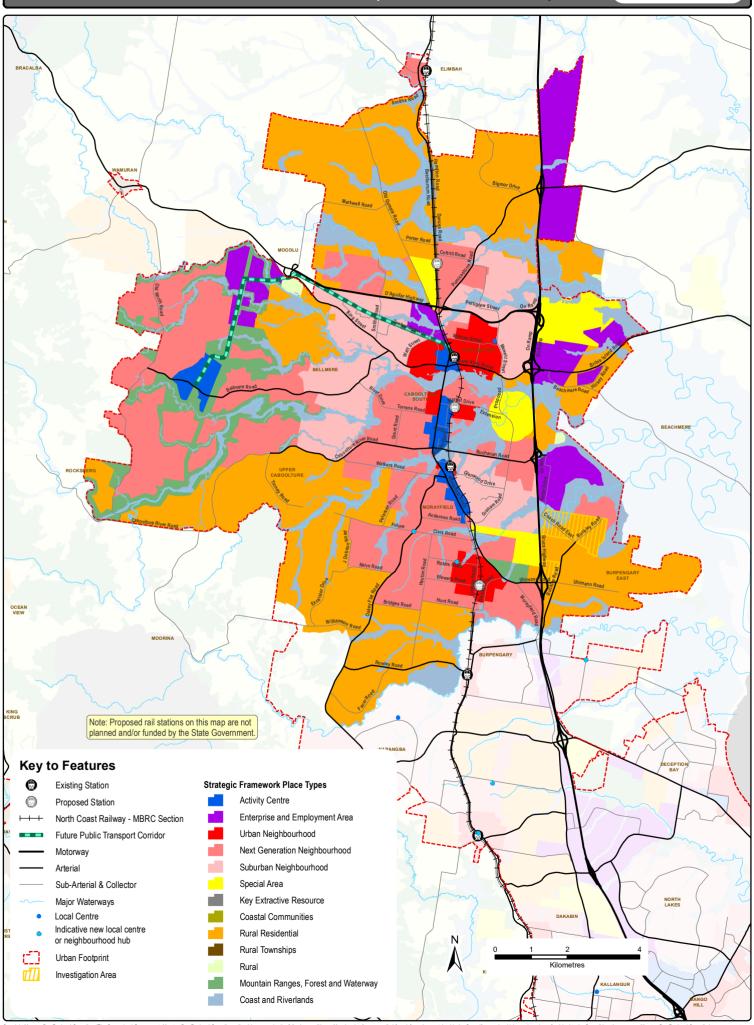

## PLACE TYPES - CABOOLTURE PLANNING AREA

MORETON BAY REGION - STRATEGIC FRAMEWORK - Map 3.13.2 Effective 29 January 2020

Moreton Bay

ight Morelon Bay Regional Council and The Queensland Government. Moreton Bay Regional Council supplies this map under the following conditions:- Mapping details are supplied from information contained in the Council's records which may have been furnished to the Council by other persons. Moreton Bay Regional Council and the dayse of compliance with any Council and the dayse followers and the dayse of the map details shown on this plan for the purpose of determining whether any particular facts or instances exist and the Moreton Bay Regional Council (and its officers and agents) expressly disclaims responsibility for any loss or damage suffered as a result of placing reliance upon this information. Tuesdaw 17 December 2019, 4 29:11 PM