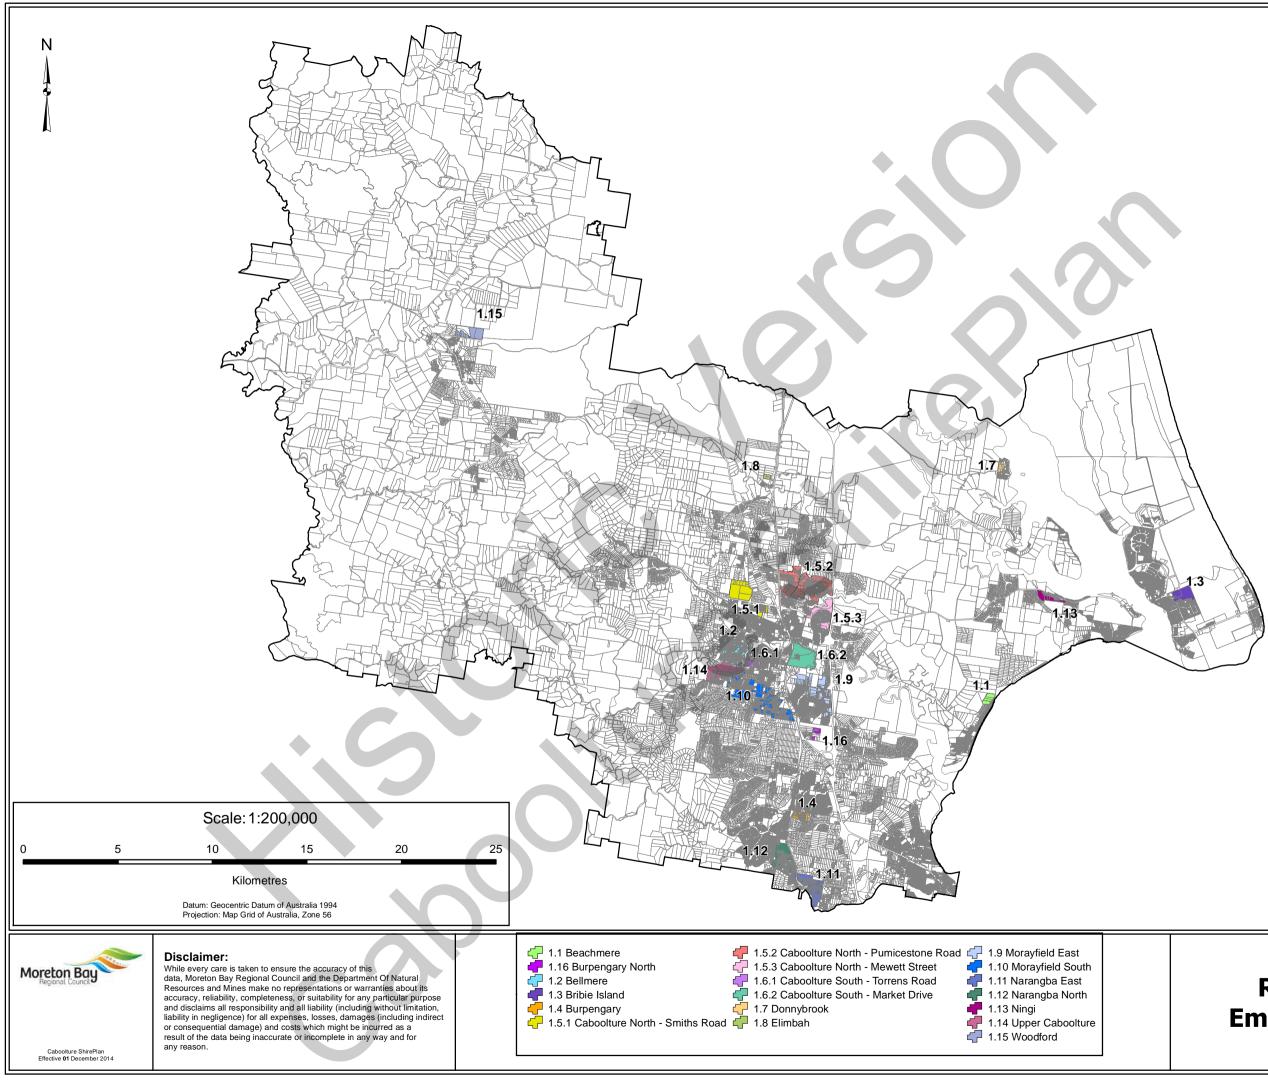

## Schedule 4 Emerging Areas

The maps that comprise this schedule are the following:

- (a) Residential Emerging Areas;
  - (i) Emerging Area 1.1 Beachmere;
  - (ii) Emerging Area 1.2 Bellmere;
  - (iii) Emerging Area 1.3 Bribie Island;
  - (iv) Emerging Area 1.4 Burpengary;
  - (v) Emerging Area 1.5.1 Caboolture North Smiths Road;
  - (vi) Emerging Area 1.5.2 Caboolture North Pumicestone Road;
  - (vii) Emerging Area 1.5.3 Caboolture North Mewett Street;
  - (viii) Emerging Area 1.6.1 Caboolture South Torrens Road;
  - (ix) Emerging Area 1.6.2 Caboolture South Market Drive;
  - (x) Emerging Area 1.7 Donnybrook;
  - (xi) Emerging Area 1.8 Elimbah;
  - (xii) Emerging Area 1.9 Morayfield East;
  - (xiii) Emerging Area 1.10 Morayfield South;
  - (xiv) Emerging Area 1.11 Narangba East;
  - (xv) Emerging Area 1.12 Narangba North;
  - (xvi) Emerging Area 1.13 Ningi;
  - (xvii) Emerging Area 1.14 Upper Caboolture;
  - (xviii) Emerging Area 1.15 Woodford;
  - (xix) Emerging Area 1.16 Burpengary North.
- (b) Industrial Emerging Areas;
  - (i) Emerging Area 2.1 Bribie Island;
  - (ii) Emerging Area 2.2 Morayfield; and
  - (iii) Emerging Area 2.3 Narangba and Deception Bay.

## Residential Emerging Areas

Caboolture ShirePlan effective from 22 December 2008 PART 8 SCHEDULES