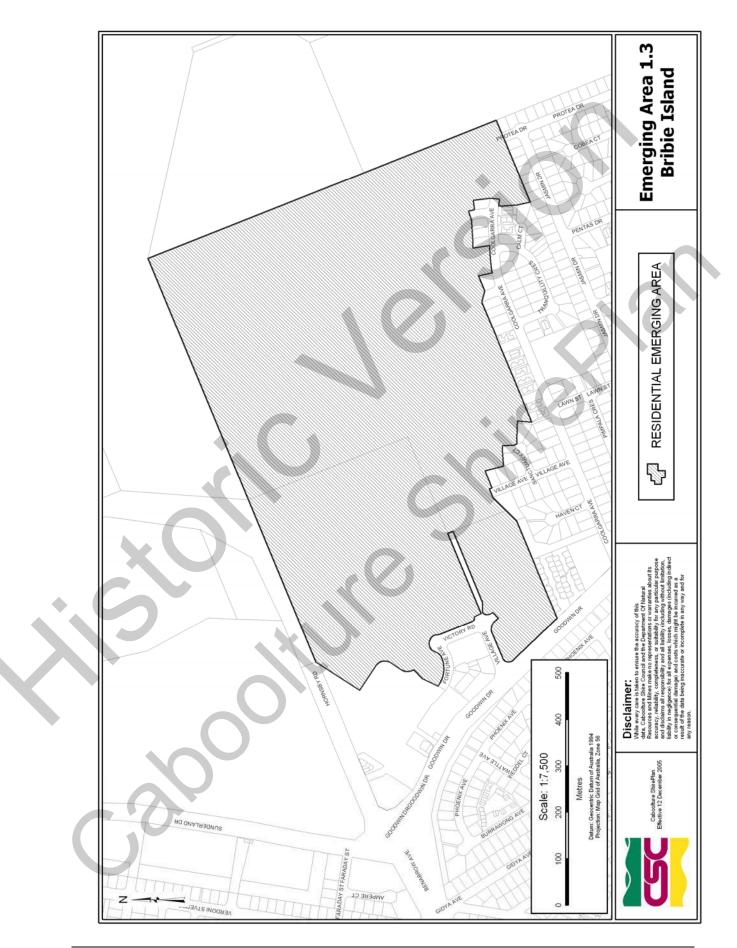

## Schedule 4 Emerging Areas

The maps that comprise this schedule are the following:

- (a) Residential Emerging Areas;
  - (i) Emerging Area 1.1 Beachmere;
  - (ii) Emerging Area 1.2 Bellmere;
  - (iii) Emerging Area 1.3 Bribie Island;
  - (iv) Emerging Area 1.4 Burpengary;
  - (v) Emerging Area 1.5.1 Caboolture North Smiths Road;
  - (vi) Emerging Area 1.5.2 Caboolture North Pumicestone Road;
  - (vii) Emerging Area 1.5.3 Caboolture North Mewett Street;
  - (viii) Emerging Area 1.6.1 Caboolture South Torrens Road;
  - (ix) Emerging Area 1.6.2 Caboolture South Market Drive;
  - (x) Emerging Area 1.7 Donnybrook;
  - (xi) Emerging Area 1.8 Elimbah;
  - (xii) Emerging Area 1.9 Morayfield East;
  - (xiii) Emerging Area 1.10 Morayfield South;
  - (xiv) Emerging Area 1.11 Narangba East;
  - (xv) Emerging Area 1.12 Narangba North;
  - (xvi) Emerging Area 1.13 Ningi;
  - (xvii) Emerging Area 1.14 Upper Caboolture;
  - (xviii) Emerging Area 1.15 Woodford;
  - (xix) Emerging Area 1.16 Burpengary North.
- (b) Industrial Emerging Areas;
  - (i) Emerging Area 2.1 Bribie Island;
  - (ii) Emerging Area 2.2 Morayfield; and
  - (iii) Emerging Area 2.3 Narangba and Deception Bay.

## Residential Emerging Areas

Caboolture ShirePlan effective from 22 December 2008 PART 8 SCHEDULES