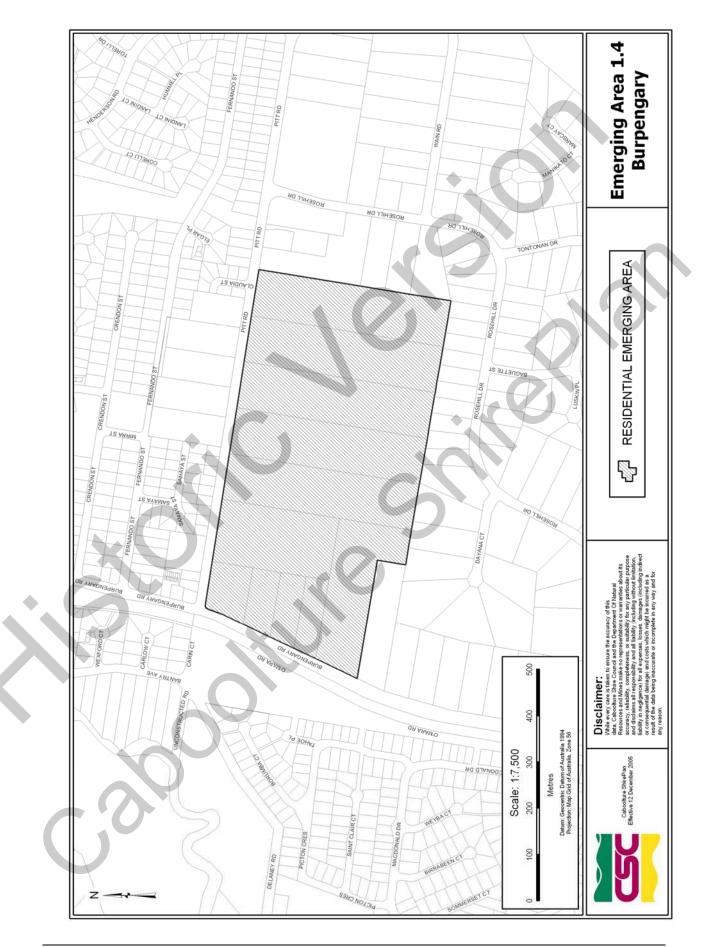

## Schedule 4 Emerging Areas

The maps that comprise this schedule are the following:

- (a) Residential Emerging Areas;
  - (i) Emerging Area 1.1 Beachmere;
  - (ii) Emerging Area 1.2 Bellmere;
  - (iii) Emerging Area 1.3 Bribie Island;
  - (iv) Emerging Area 1.4 Burpengary;
  - (v) Emerging Area 1.5.1 Caboolture North Smiths Road;
  - (vi) Emerging Area 1.5.2 Caboolture North Pumicestone Road;
  - (vii) Emerging Area 1.5.3 Caboolture North Mewett Street;
  - (viii) Emerging Area 1.6.1 Caboolture South Torrens Road;
  - (ix) Emerging Area 1.6.2 Caboolture South Market Drive;
  - (x) Emerging Area 1.7 Donnybrook;
  - (xi) Emerging Area 1.8 Elimbah;
  - (xii) Emerging Area 1.9 Morayfield East;
  - (xiii) Emerging Area 1.10 Morayfield South;
  - (xiv) Emerging Area 1.11 Narangba East;
  - (xv) Emerging Area 1.12 Narangba North;
  - (xvi) Emerging Area 1.13 Ningi;
  - (xvii) Emerging Area 1.14 Upper Caboolture;
  - (xviii) Emerging Area 1.15 Woodford;
  - (xix) Emerging Area 1.16 Burpengary North.
- (b) Industrial Emerging Areas;
  - (i) Emerging Area 2.1 Bribie Island;
  - (ii) Emerging Area 2.2 Morayfield; and
  - (iii) Emerging Area 2.3 Narangba and Deception Bay.