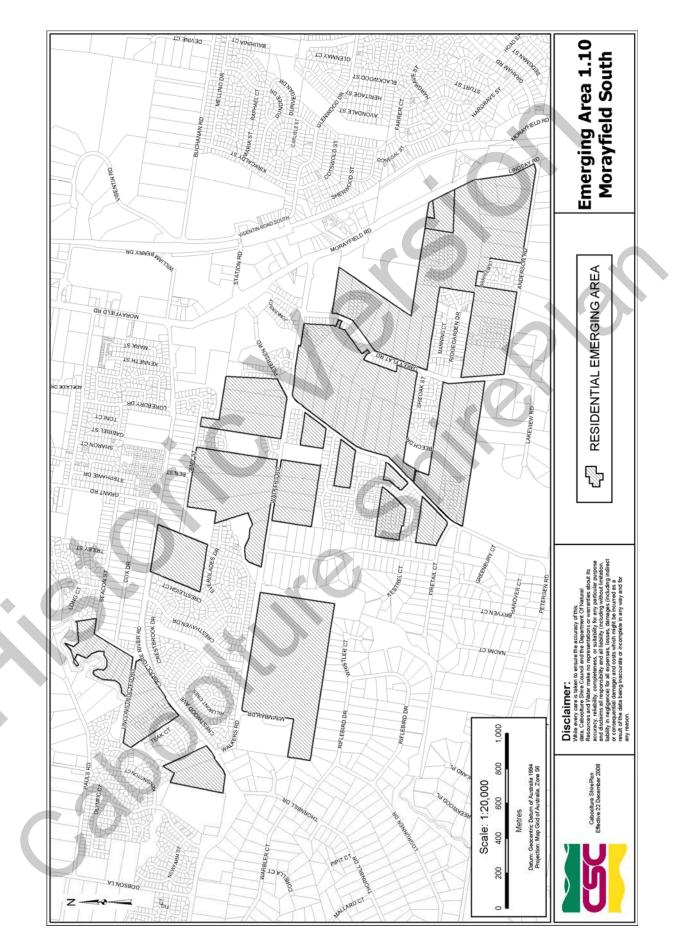

## Schedule 4 Emerging Areas

The maps that comprise this schedule are the following:

- (a) Residential Emerging Areas;
  - (i) Emerging Area 1.1 Beachmere;
  - (ii) Emerging Area 1.2 Bellmere;
  - (iii) Emerging Area 1.3 Bribie Island;
  - (iv) Emerging Area 1.4 Burpengary;
  - (v) Emerging Area 1.5.1 Caboolture North Smiths Road;
  - (vi) Emerging Area 1.5.2 Caboolture North Pumicestone Road;
  - (vii) Emerging Area 1.5.3 Caboolture North Mewett Street;
  - (viii) Emerging Area 1.6.1 Caboolture South Torrens Road;
  - (ix) Emerging Area 1.6.2 Caboolture South Market Drive;
  - (x) Emerging Area 1.7 Donnybrook;
  - (xi) Emerging Area 1.8 Elimbah;
  - (xii) Emerging Area 1.9 Morayfield East;
  - (xiii) Emerging Area 1.10 Morayfield South;
  - (xiv) Emerging Area 1.11 Narangba East;
  - (xv) Emerging Area 1.12 Narangba North;
  - (xvi) Emerging Area 1.13 Ningi;
  - (xvii) Emerging Area 1.14 Upper Caboolture;
  - (xviii) Emerging Area 1.15 Woodford;
  - (xix) Emerging Area 1.16 Burpengary North.
- (b) Industrial Emerging Areas;
  - (i) Emerging Area 2.1 Bribie Island;
  - (ii) Emerging Area 2.2 Morayfield; and
  - (iii) Emerging Area 2.3 Narangba and Deception Bay.