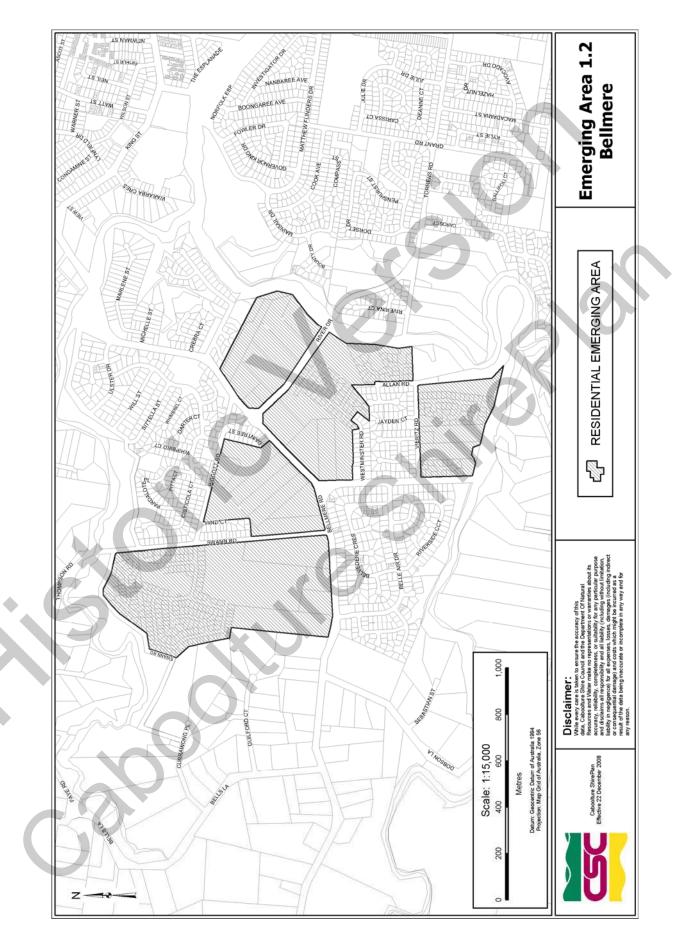

## Schedule 4 Emerging Areas

The maps that comprise this schedule are the following:

- (a) Residential Emerging Areas;
  - (i) Emerging Area 1.1 Beachmere;
  - (ii) Emerging Area 1.2 Bellmere;
  - (iii) Emerging Area 1.3 Bribie Island;
  - (iv) Emerging Area 1.4 Burpengary;
  - (v) Emerging Area 1.5.1 Caboolture North Smiths Road;
  - (vi) Emerging Area 1.5.2 Caboolture North Pumicestone Road;
  - (vii) Emerging Area 1.5.3 Caboolture North Mewett Street;
  - (viii) Emerging Area 1.6.1 Caboolture South Torrens Road;
  - (ix) Emerging Area 1.6.2 Caboolture South Market Drive;
  - (x) Emerging Area 1.7 Donnybrook;
  - (xi) Emerging Area 1.8 Elimbah;
  - (xii) Emerging Area 1.9 Morayfield East;
  - (xiii) Emerging Area 1.10 Morayfield South;
  - (xiv) Emerging Area 1.11 Narangba East;
  - (xv) Emerging Area 1.12 Narangba North;
  - (xvi) Emerging Area 1.13 Ningi;
  - (xvii) Emerging Area 1.14 Upper Caboolture;
  - (xviii) Emerging Area 1.15 Woodford;
  - (xix) Emerging Area 1.16 Burpengary North.
- (b) Industrial Emerging Areas;
  - (i) Emerging Area 2.1 Bribie Island;
  - (ii) Emerging Area 2.2 Morayfield; and
  - (iii) Emerging Area 2.3 Narangba and Deception Bay.

## Residential Emerging Areas

Caboolture ShirePlan effective from 22 December 2008 PART 8 SCHEDULES