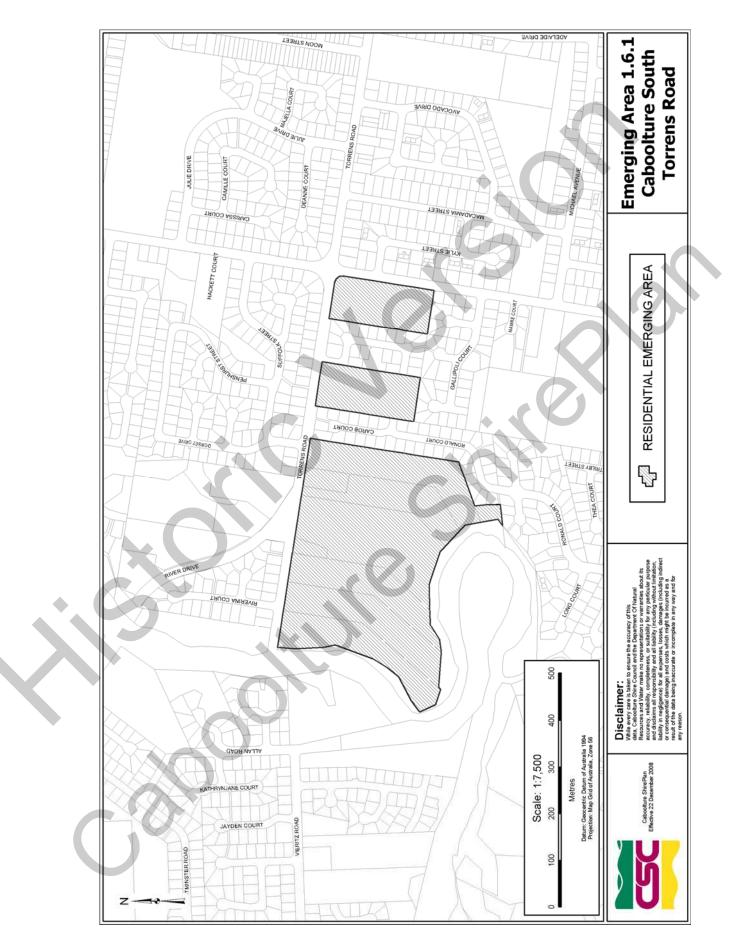

## Schedule 4 Emerging Areas

The maps that comprise this schedule are the following:

- (a) Residential Emerging Areas;
  - (i) Emerging Area 1.1 Beachmere;
  - (ii) Emerging Area 1.2 Bellmere;
  - (iii) Emerging Area 1.3 Bribie Island;
  - (iv) Emerging Area 1.4 Burpengary;
  - (v) Emerging Area 1.5.1 Caboolture North Smiths Road;
  - (vi) Emerging Area 1.5.2 Caboolture North Pumicestone Road;
  - (vii) Emerging Area 1.5.3 Caboolture North Mewett Street;
  - (viii) Emerging Area 1.6.1 Caboolture South Torrens Road;
  - (ix) Emerging Area 1.6.2 Caboolture South Market Drive;
  - (x) Emerging Area 1.7 Donnybrook;
  - (xi) Emerging Area 1.8 Elimbah;
  - (xii) Emerging Area 1.9 Morayfield East;
  - (xiii) Emerging Area 1.10 Morayfield South;
  - (xiv) Emerging Area 1.11 Narangba East;
  - (xv) Emerging Area 1.12 Narangba North;
  - (xvi) Emerging Area 1.13 Ningi;
  - (xvii) Emerging Area 1.14 Upper Caboolture;
  - (xviii) Emerging Area 1.15 Woodford;
  - (xix) Emerging Area 1.16 Burpengary North.
- (b) Industrial Emerging Areas;
  - (i) Emerging Area 2.1 Bribie Island;
  - (ii) Emerging Area 2.2 Morayfield; and
  - (iii) Emerging Area 2.3 Narangba and Deception Bay.

## Residential Emerging Areas

Caboolture ShirePlan effective from 22 December 2008 PART 8 SCHEDULES