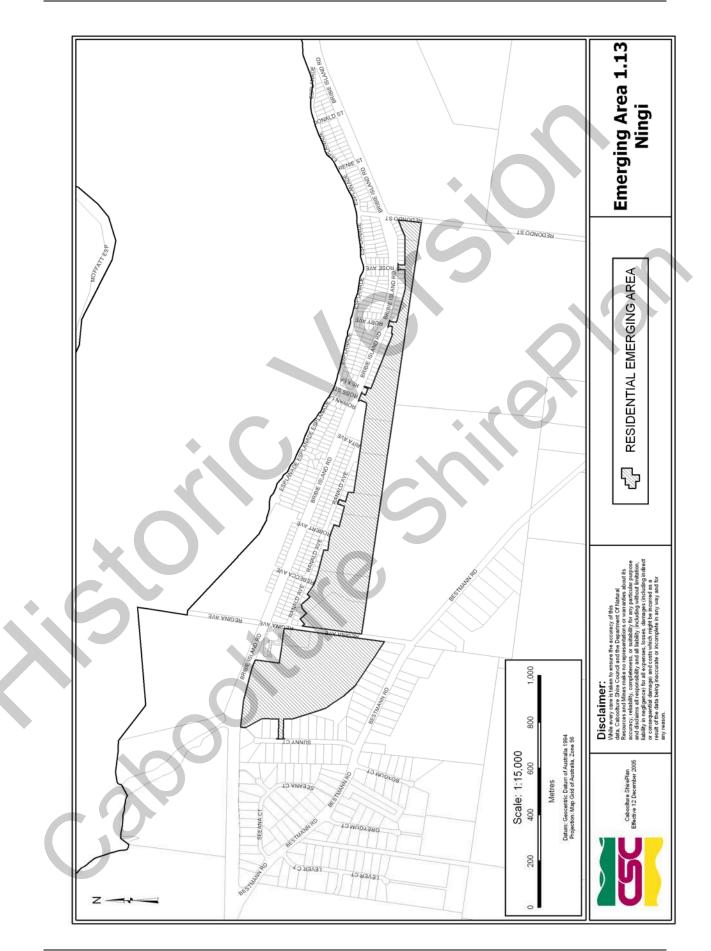

## Schedule 4 Emerging Areas

The maps that comprise this schedule are the following:

- (a) Residential Emerging Areas;
  - (i) Emerging Area 1.1 Beachmere;
  - (ii) Emerging Area 1.2 Bellmere;
  - (iii) Emerging Area 1.3 Bribie Island;
  - (iv) Emerging Area 1.4 Burpengary;
  - (v) Emerging Area 1.5.1 Caboolture North Smiths Road;
  - (vi) Emerging Area 1.5.2 Caboolture North Pumicestone Road;
  - (vii) Emerging Area 1.5.3 Caboolture North Mewett Street;
  - (viii) Emerging Area 1.6.1 Caboolture South Torrens Road;
  - (ix) Emerging Area 1.6.2 Caboolture South Market Drive;
  - (x) Emerging Area 1.7 Donnybrook;
  - (xi) Emerging Area 1.8 Elimbah;
  - (xii) Emerging Area 1.9 Morayfield East;
  - (xiii) Emerging Area 1.10 Morayfield South;
  - (xiv) Emerging Area 1.11 Narangba East;
  - (xv) Emerging Area 1.12 Narangba North;
  - (xvi) Emerging Area 1.13 Ningi;
  - (xvii) Emerging Area 1.14 Upper Caboolture;
  - (xviii) Emerging Area 1.15 Woodford;
  - (xix) Emerging Area 1.16 Burpengary North.
- (b) Industrial Emerging Areas;
  - (i) Emerging Area 2.1 Bribie Island;
  - (ii) Emerging Area 2.2 Morayfield; and
  - (iii) Emerging Area 2.3 Narangba and Deception Bay.

## Residential Emerging Areas

Caboolture ShirePlan effective from 22 December 2008 PART 8 SCHEDULES