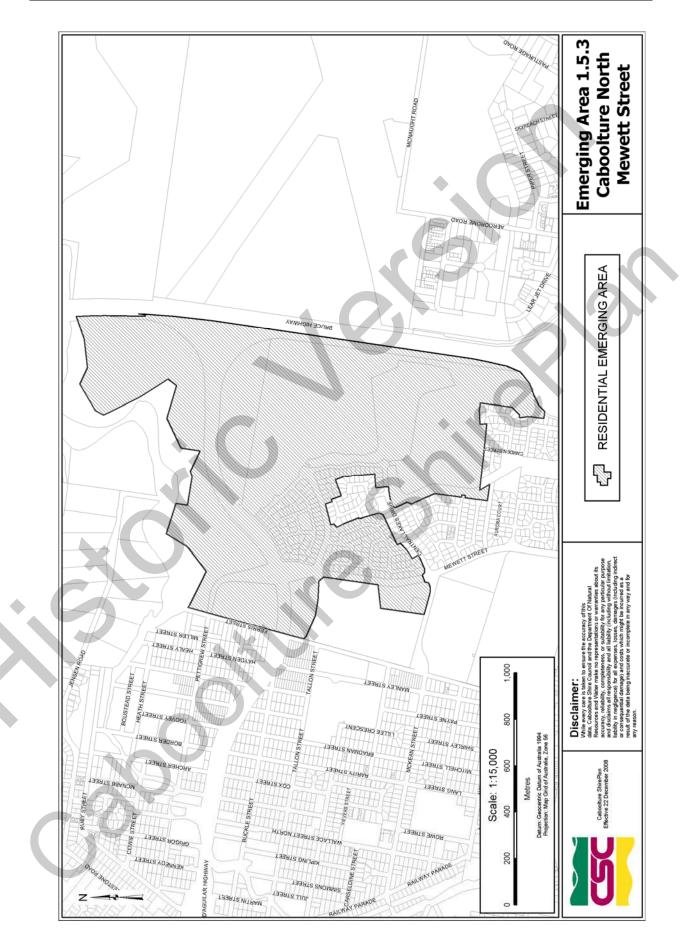

## Schedule 4 Emerging Areas

The maps that comprise this schedule are the following:

- (a) Residential Emerging Areas;
  - (i) Emerging Area 1.1 Beachmere;
  - (ii) Emerging Area 1.2 Bellmere;
  - (iii) Emerging Area 1.3 Bribie Island;
  - (iv) Emerging Area 1.4 Burpengary;
  - (v) Emerging Area 1.5.1 Caboolture North Smiths Road;
  - (vi) Emerging Area 1.5.2 Caboolture North Pumicestone Road;
  - (vii) Emerging Area 1.5.3 Caboolture North Mewett Street;
  - (viii) Emerging Area 1.6.1 Caboolture South Torrens Road;
  - (ix) Emerging Area 1.6.2 Caboolture South Market Drive;
  - (x) Emerging Area 1.7 Donnybrook;
  - (xi) Emerging Area 1.8 Elimbah;
  - (xii) Emerging Area 1.9 Morayfield East;
  - (xiii) Emerging Area 1.10 Morayfield South;
  - (xiv) Emerging Area 1.11 Narangba East;
  - (xv) Emerging Area 1.12 Narangba North;
  - (xvi) Emerging Area 1.13 Ningi;
  - (xvii) Emerging Area 1.14 Upper Caboolture;
  - (xviii) Emerging Area 1.15 Woodford;
  - (xix) Emerging Area 1.16 Burpengary North.
- (b) Industrial Emerging Areas;
  - (i) Emerging Area 2.1 Bribie Island;
  - (ii) Emerging Area 2.2 Morayfield; and
  - (iii) Emerging Area 2.3 Narangba and Deception Bay.