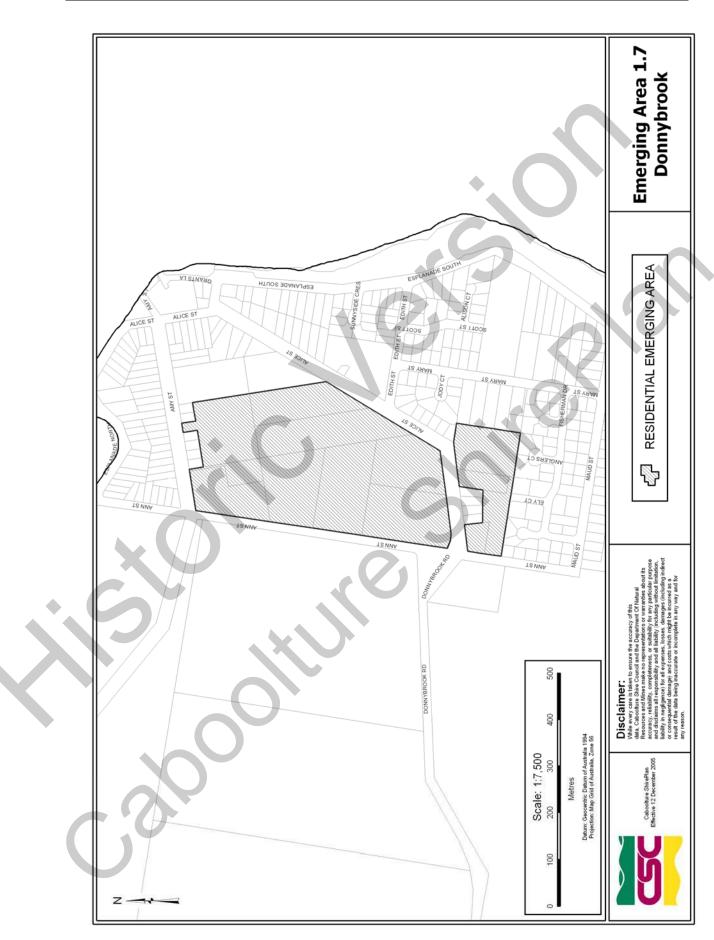

## Schedule 4 Emerging Areas

The maps that comprise this schedule are the following:

- (a) Residential Emerging Areas;
  - (i) Emerging Area 1.1 Beachmere;
  - (ii) Emerging Area 1.2 Bellmere;
  - (iii) Emerging Area 1.3 Bribie Island;
  - (iv) Emerging Area 1.4 Burpengary;
  - (v) Emerging Area 1.5.1 Caboolture North Smiths Road;
  - (vi) Emerging Area 1.5.2 Caboolture North Pumicestone Road;
  - (vii) Emerging Area 1.5.3 Caboolture North Mewett Street;
  - (viii) Emerging Area 1.6.1 Caboolture South Torrens Road;
  - (ix) Emerging Area 1.6.2 Caboolture South Market Drive;
  - (x) Emerging Area 1.7 Donnybrook;
  - (xi) Emerging Area 1.8 Elimbah;
  - (xii) Emerging Area 1.9 Morayfield East;
  - (xiii) Emerging Area 1.10 Morayfield South;
  - (xiv) Emerging Area 1.11 Narangba East;
  - (xv) Emerging Area 1.12 Narangba North;
  - (xvi) Emerging Area 1.13 Ningi;
  - (xvii) Emerging Area 1.14 Upper Caboolture;
  - (xviii) Emerging Area 1.15 Woodford;
  - (xix) Emerging Area 1.16 Burpengary North.
- (b) Industrial Emerging Areas;
  - (i) Emerging Area 2.1 Bribie Island;
  - (ii) Emerging Area 2.2 Morayfield; and
  - (iii) Emerging Area 2.3 Narangba and Deception Bay.

## Residential Emerging Areas

Caboolture ShirePlan effective from 22 December 2008 PART 8 SCHEDULES