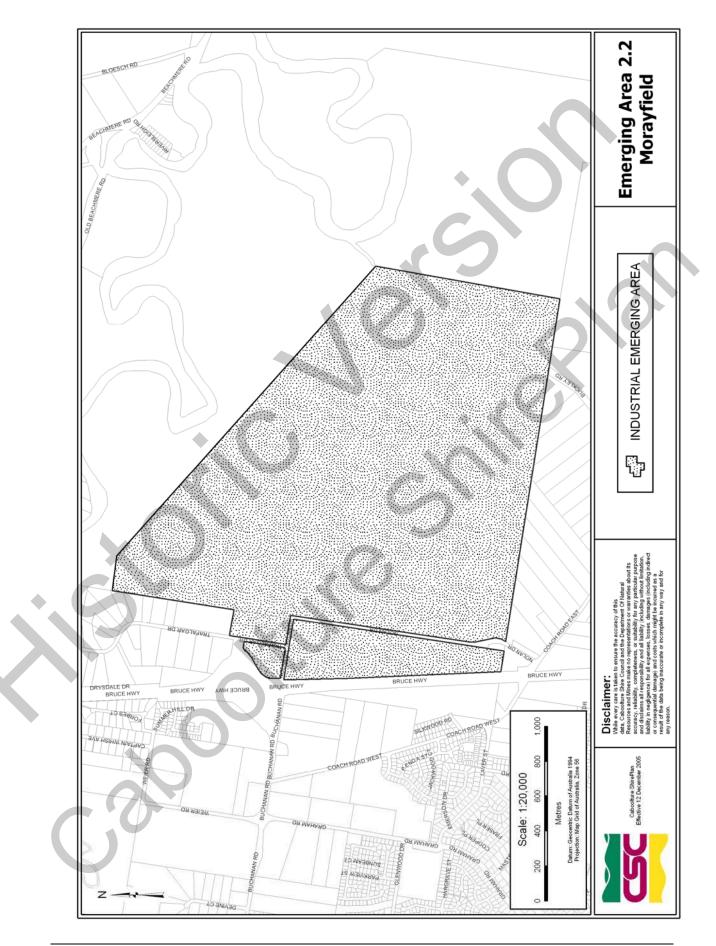

## Schedule 4 Emerging Areas

The maps that comprise this schedule are the following:

- (a) Residential Emerging Areas;
  - (i) Emerging Area 1.1 Beachmere;
  - (ii) Emerging Area 1.2 Bellmere;
  - (iii) Emerging Area 1.3 Bribie Island;
  - (iv) Emerging Area 1.4 Burpengary;
  - (v) Emerging Area 1.5.1 Caboolture North Smiths Road;
  - (vi) Emerging Area 1.5.2 Caboolture North Pumicestone Road;
  - (vii) Emerging Area 1.5.3 Caboolture North Mewett Street;
  - (viii) Emerging Area 1.6.1 Caboolture South Torrens Road;
  - (ix) Emerging Area 1.6.2 Caboolture South Market Drive;
  - (x) Emerging Area 1.7 Donnybrook;
  - (xi) Emerging Area 1.8 Elimbah;
  - (xii) Emerging Area 1.9 Morayfield East;
  - (xiii) Emerging Area 1.10 Morayfield South;
  - (xiv) Emerging Area 1.11 Narangba East;
  - (xv) Emerging Area 1.12 Narangba North;
  - (xvi) Emerging Area 1.13 Ningi;
  - (xvii) Emerging Area 1.14 Upper Caboolture;
  - (xviii) Emerging Area 1.15 Woodford;
  - (xix) Emerging Area 1.16 Burpengary North.
- (b) Industrial Emerging Areas;
  - (i) Emerging Area 2.1 Bribie Island;
  - (ii) Emerging Area 2.2 Morayfield; and
  - (iii) Emerging Area 2.3 Narangba and Deception Bay.

## Industrial Emerging Areas