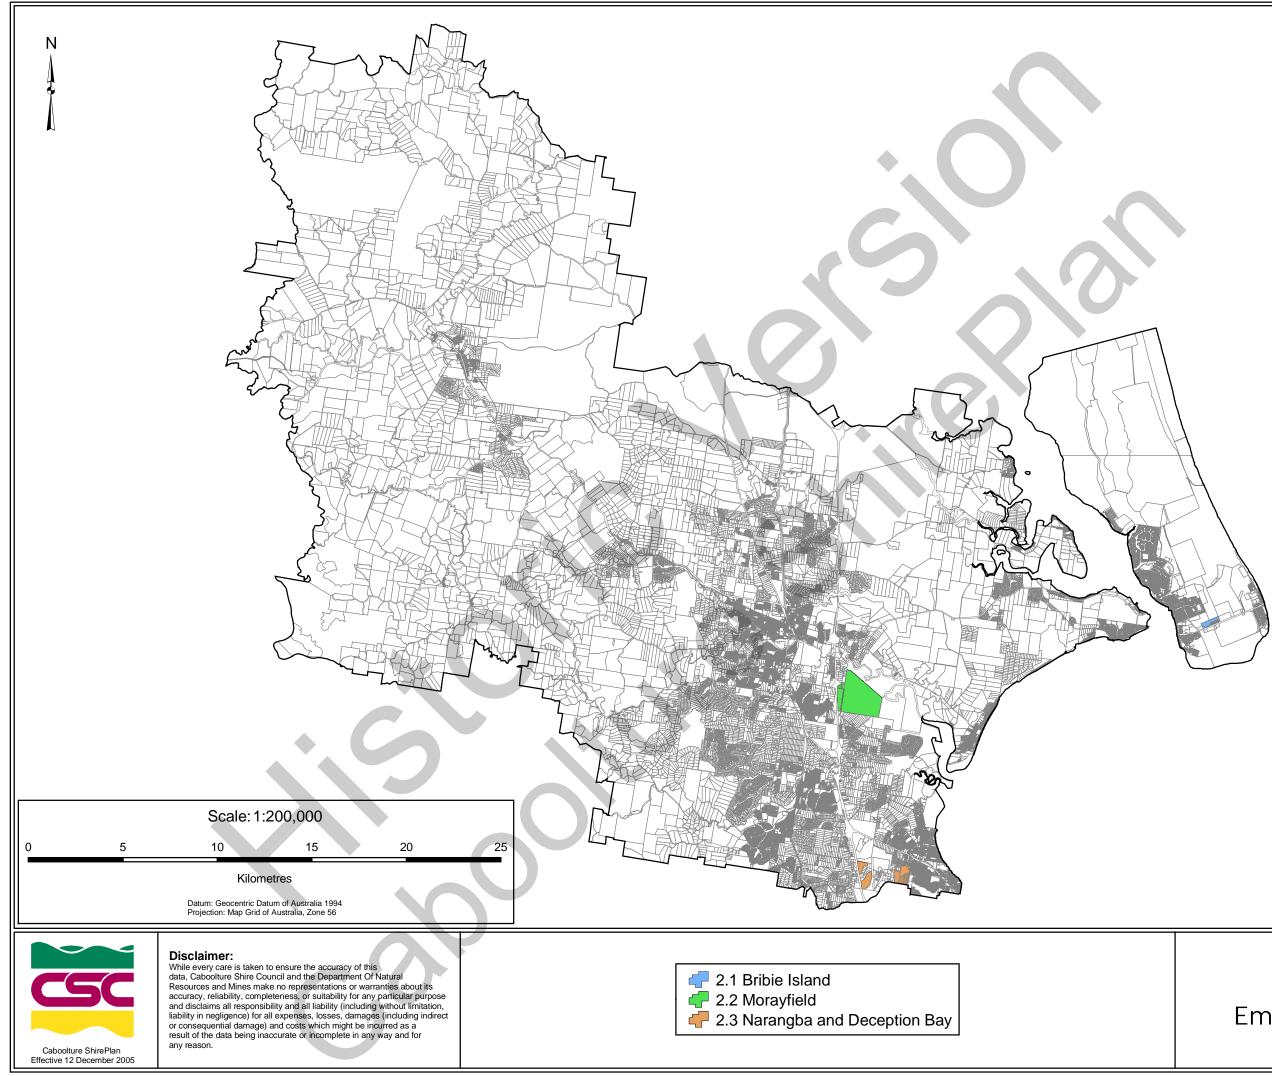

## Schedule 4 Emerging Areas

The maps that comprise this schedule are the following:

- (a) Residential Emerging Areas;
  - (i) Emerging Area 1.1 Beachmere;
  - (ii) Emerging Area 1.2 Bellmere;
  - (iii) Emerging Area 1.3 Bribie Island;
  - (iv) Emerging Area 1.4 Burpengary;
  - (v) Emerging Area 1.5.1 Caboolture North Smiths Road;
  - (vi) Emerging Area 1.5.2 Caboolture North Pumicestone Road;
  - (vii) Emerging Area 1.5.3 Caboolture North Mewett Street;
  - (viii) Emerging Area 1.6.1 Caboolture South Torrens Road;
  - (ix) Emerging Area 1.6.2 Caboolture South Market Drive;
  - (x) Emerging Area 1.7 Donnybrook;
  - (xi) Emerging Area 1.8 Elimbah;
  - (xii) Emerging Area 1.9 Morayfield East;
  - (xiii) Emerging Area 1.10 Morayfield South;
  - (xiv) Emerging Area 1.11 Narangba East;
  - (xv) Emerging Area 1.12 Narangba North;
  - (xvi) Emerging Area 1.13 Ningi;
  - (xvii) Emerging Area 1.14 Upper Caboolture;
  - (xviii) Emerging Area 1.15 Woodford;
  - (xix) Emerging Area 1.16 Burpengary North.
- (b) Industrial Emerging Areas;
  - (i) Emerging Area 2.1 Bribie Island;
  - (ii) Emerging Area 2.2 Morayfield; and
  - (iii) Emerging Area 2.3 Narangba and Deception Bay.