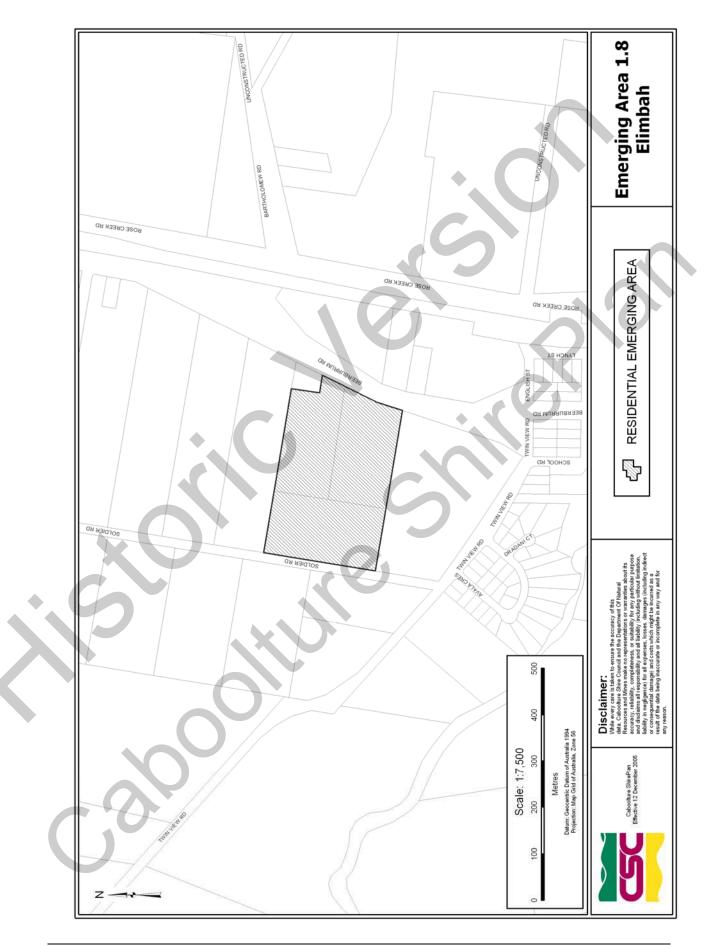

## Schedule 4 Emerging Areas

The maps that comprise this schedule are the following:

- (a) Residential Emerging Areas;
  - (i) Emerging Area 1.1 Beachmere;
  - (ii) Emerging Area 1.2 Bellmere;
  - (iii) Emerging Area 1.3 Bribie Island;
  - (iv) Emerging Area 1.4 Burpengary;
  - (v) Emerging Area 1.5.1 Caboolture North Smiths Road;
  - (vi) Emerging Area 1.5.2 Caboolture North Pumicestone Road;
  - (vii) Emerging Area 1.5.3 Caboolture North Mewett Street;
  - (viii) Emerging Area 1.6.1 Caboolture South Torrens Road;
  - (ix) Emerging Area 1.6.2 Caboolture South Market Drive;
  - (x) Emerging Area 1.7 Donnybrook;
  - (xi) Emerging Area 1.8 Elimbah;
  - (xii) Emerging Area 1.9 Morayfield East;
  - (xiii) Emerging Area 1.10 Morayfield South;
  - (xiv) Emerging Area 1.11 Narangba East;
  - (xv) Emerging Area 1.12 Narangba North;
  - (xvi) Emerging Area 1.13 Ningi;
  - (xvii) Emerging Area 1.14 Upper Caboolture;
  - (xviii) Emerging Area 1.15 Woodford;
  - (xix) Emerging Area 1.16 Burpengary North.
- (b) Industrial Emerging Areas;
  - (i) Emerging Area 2.1 Bribie Island;
  - (ii) Emerging Area 2.2 Morayfield; and
  - (iii) Emerging Area 2.3 Narangba and Deception Bay.

## Residential Emerging Areas

Caboolture ShirePlan effective from 22 December 2008 PART 8 SCHEDULES