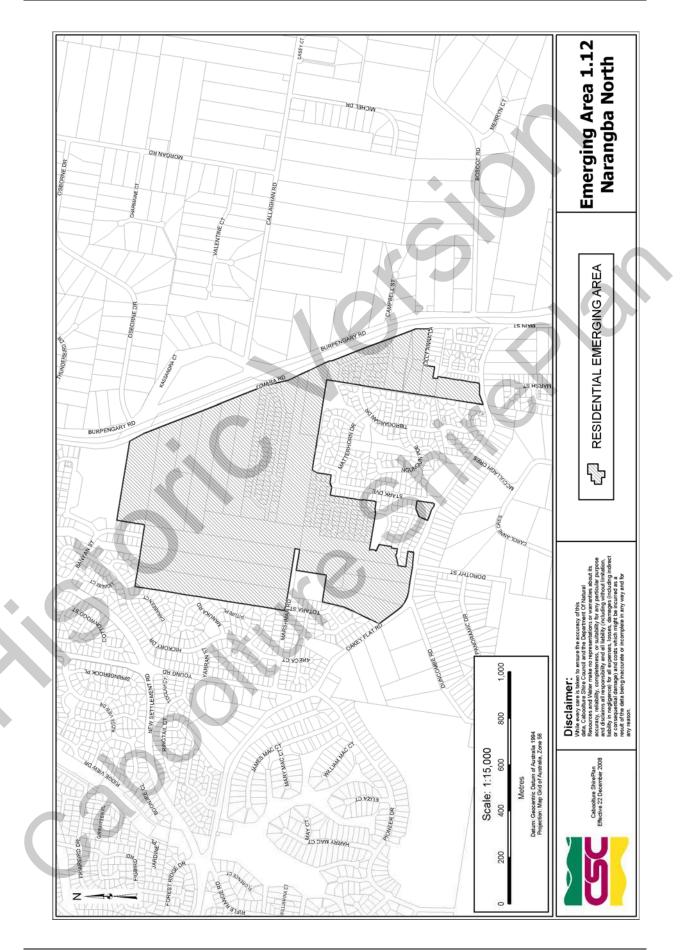

## Schedule 4 Emerging Areas

The maps that comprise this schedule are the following:

- (a) Residential Emerging Areas;
  - (i) Emerging Area 1.1 Beachmere;
  - (ii) Emerging Area 1.2 Bellmere;
  - (iii) Emerging Area 1.3 Bribie Island;
  - (iv) Emerging Area 1.4 Burpengary;
  - (v) Emerging Area 1.5.1 Caboolture North Smiths Road;
  - (vi) Emerging Area 1.5.2 Caboolture North Pumicestone Road;
  - (vii) Emerging Area 1.5.3 Caboolture North Mewett Street;
  - (viii) Emerging Area 1.6.1 Caboolture South Torrens Road;
  - (ix) Emerging Area 1.6.2 Caboolture South Market Drive;
  - (x) Emerging Area 1.7 Donnybrook;
  - (xi) Emerging Area 1.8 Elimbah;
  - (xii) Emerging Area 1.9 Morayfield East;
  - (xiii) Emerging Area 1.10 Morayfield South;
  - (xiv) Emerging Area 1.11 Narangba East;
  - (xv) Emerging Area 1.12 Narangba North;
  - (xvi) Emerging Area 1.13 Ningi;
  - (xvii) Emerging Area 1.14 Upper Caboolture;
  - (xviii) Emerging Area 1.15 Woodford;
  - (xix) Emerging Area 1.16 Burpengary North.
- (b) Industrial Emerging Areas;
  - (i) Emerging Area 2.1 Bribie Island;
  - (ii) Emerging Area 2.2 Morayfield; and
  - (iii) Emerging Area 2.3 Narangba and Deception Bay.

## Residential Emerging Areas

Caboolture ShirePlan effective from 22 December 2008 PART 8 SCHEDULES