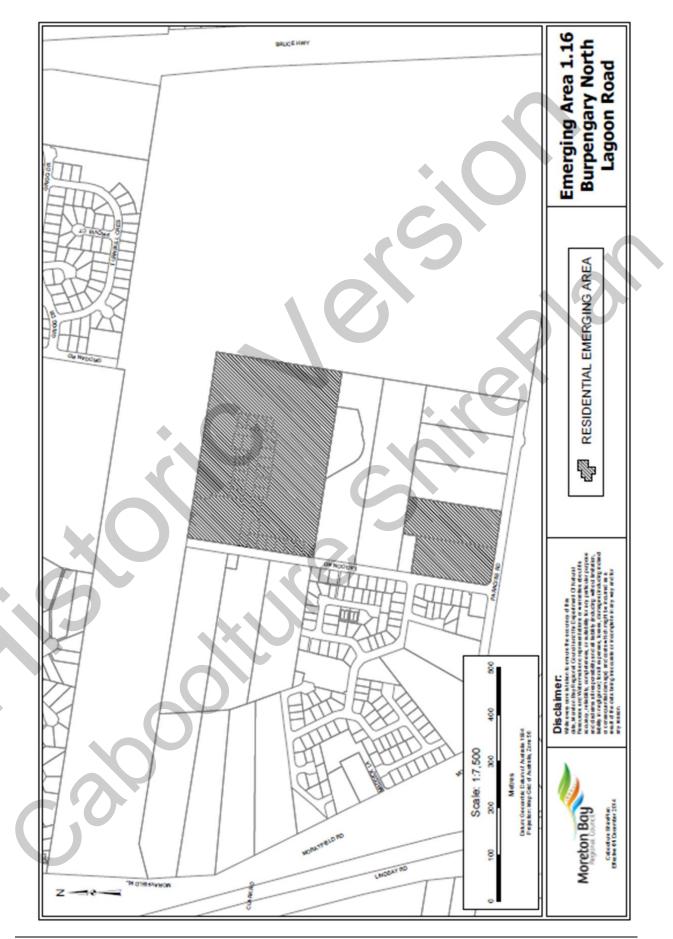

## Schedule 4 Emerging Areas

The maps that comprise this schedule are the following:

- (a) Residential Emerging Areas;
  - (i) Emerging Area 1.1 Beachmere;
  - (ii) Emerging Area 1.2 Bellmere;
  - (iii) Emerging Area 1.3 Bribie Island;
  - (iv) Emerging Area 1.4 Burpengary;
  - (v) Emerging Area 1.5.1 Caboolture North Smiths Road;
  - (vi) Emerging Area 1.5.2 Caboolture North Pumicestone Road;
  - (vii) Emerging Area 1.5.3 Caboolture North Mewett Street;
  - (viii) Emerging Area 1.6.1 Caboolture South Torrens Road;
  - (ix) Emerging Area 1.6.2 Caboolture South Market Drive;
  - (x) Emerging Area 1.7 Donnybrook;
  - (xi) Emerging Area 1.8 Elimbah;
  - (xii) Emerging Area 1.9 Morayfield East;
  - (xiii) Emerging Area 1.10 Morayfield South;
  - (xiv) Emerging Area 1.11 Narangba East;
  - (xv) Emerging Area 1.12 Narangba North;
  - (xvi) Emerging Area 1.13 Ningi;
  - (xvii) Emerging Area 1.14 Upper Caboolture;
  - (xviii) Emerging Area 1.15 Woodford;
  - (xix) Emerging Area 1.16 Burpengary North.
- (b) Industrial Emerging Areas;
  - (i) Emerging Area 2.1 Bribie Island;
  - (ii) Emerging Area 2.2 Morayfield; and
  - (iii) Emerging Area 2.3 Narangba and Deception Bay.