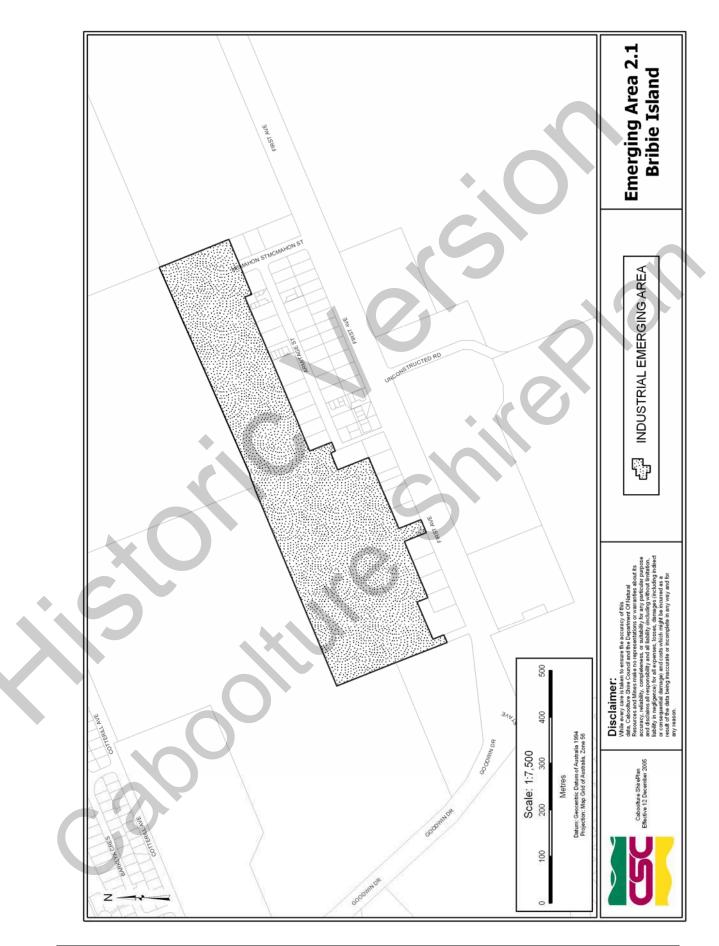

## Schedule 4 Emerging Areas

The maps that comprise this schedule are the following:

- (a) Residential Emerging Areas;
  - (i) Emerging Area 1.1 Beachmere;
  - (ii) Emerging Area 1.2 Bellmere;
  - (iii) Emerging Area 1.3 Bribie Island;
  - (iv) Emerging Area 1.4 Burpengary;
  - (v) Emerging Area 1.5.1 Caboolture North Smiths Road;
  - (vi) Emerging Area 1.5.2 Caboolture North Pumicestone Road;
  - (vii) Emerging Area 1.5.3 Caboolture North Mewett Street;
  - (viii) Emerging Area 1.6.1 Caboolture South Torrens Road;
  - (ix) Emerging Area 1.6.2 Caboolture South Market Drive;
  - (x) Emerging Area 1.7 Donnybrook;
  - (xi) Emerging Area 1.8 Elimbah;
  - (xii) Emerging Area 1.9 Morayfield East;
  - (xiii) Emerging Area 1.10 Morayfield South;
  - (xiv) Emerging Area 1.11 Narangba East;
  - (xv) Emerging Area 1.12 Narangba North;
  - (xvi) Emerging Area 1.13 Ningi;
  - (xvii) Emerging Area 1.14 Upper Caboolture;
  - (xviii) Emerging Area 1.15 Woodford;
  - (xix) Emerging Area 1.16 Burpengary North.
- (b) Industrial Emerging Areas;
  - (i) Emerging Area 2.1 Bribie Island;
  - (ii) Emerging Area 2.2 Morayfield; and
  - (iii) Emerging Area 2.3 Narangba and Deception Bay.

## Industrial Emerging Areas