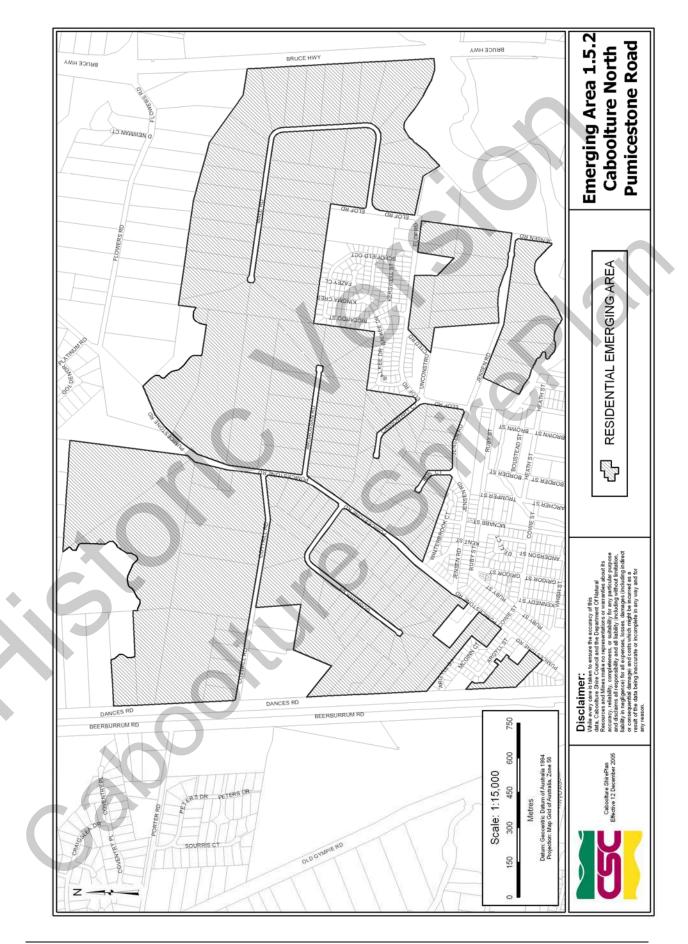

## Schedule 4 Emerging Areas

The maps that comprise this schedule are the following:

- (a) Residential Emerging Areas;
  - (i) Emerging Area 1.1 Beachmere;
  - (ii) Emerging Area 1.2 Bellmere;
  - (iii) Emerging Area 1.3 Bribie Island;
  - (iv) Emerging Area 1.4 Burpengary;
  - (v) Emerging Area 1.5.1 Caboolture North Smiths Road;
  - (vi) Emerging Area 1.5.2 Caboolture North Pumicestone Road;
  - (vii) Emerging Area 1.5.3 Caboolture North Mewett Street;
  - (viii) Emerging Area 1.6.1 Caboolture South Torrens Road;
  - (ix) Emerging Area 1.6.2 Caboolture South Market Drive;
  - (x) Emerging Area 1.7 Donnybrook;
  - (xi) Emerging Area 1.8 Elimbah;
  - (xii) Emerging Area 1.9 Morayfield East;
  - (xiii) Emerging Area 1.10 Morayfield South;
  - (xiv) Emerging Area 1.11 Narangba East;
  - (xv) Emerging Area 1.12 Narangba North;
  - (xvi) Emerging Area 1.13 Ningi;
  - (xvii) Emerging Area 1.14 Upper Caboolture;
  - (xviii) Emerging Area 1.15 Woodford;
  - (xix) Emerging Area 1.16 Burpengary North.
- (b) Industrial Emerging Areas;
  - (i) Emerging Area 2.1 Bribie Island;
  - (ii) Emerging Area 2.2 Morayfield; and
  - (iii) Emerging Area 2.3 Narangba and Deception Bay.