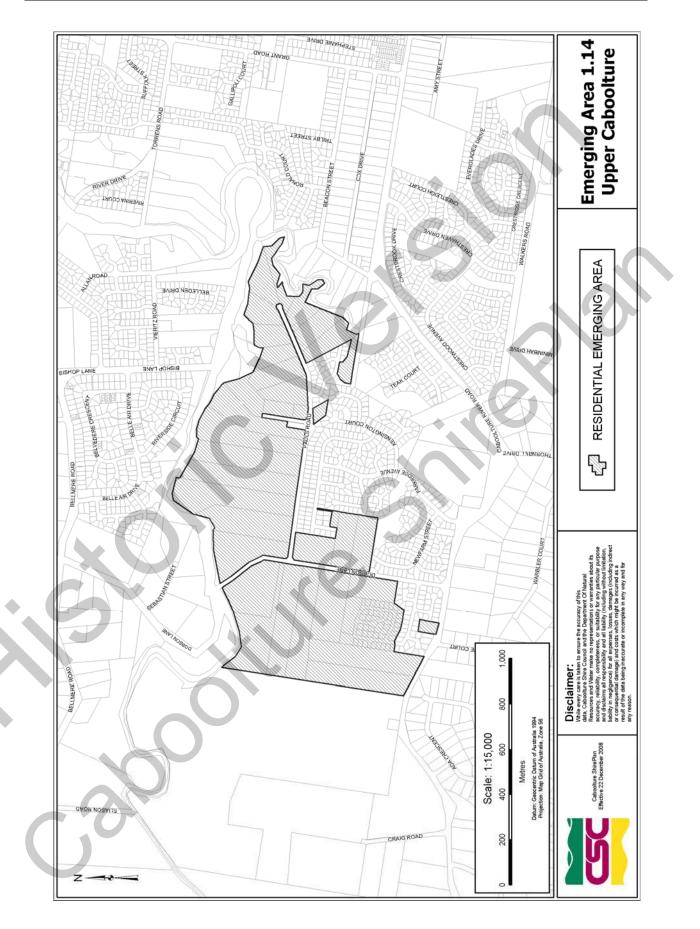

## Schedule 4 Emerging Areas

The maps that comprise this schedule are the following:

- (a) Residential Emerging Areas;
  - (i) Emerging Area 1.1 Beachmere;
  - (ii) Emerging Area 1.2 Bellmere;
  - (iii) Emerging Area 1.3 Bribie Island;
  - (iv) Emerging Area 1.4 Burpengary;
  - (v) Emerging Area 1.5.1 Caboolture North Smiths Road;
  - (vi) Emerging Area 1.5.2 Caboolture North Pumicestone Road;
  - (vii) Emerging Area 1.5.3 Caboolture North Mewett Street;
  - (viii) Emerging Area 1.6.1 Caboolture South Torrens Road;
  - (ix) Emerging Area 1.6.2 Caboolture South Market Drive;
  - (x) Emerging Area 1.7 Donnybrook;
  - (xi) Emerging Area 1.8 Elimbah;
  - (xii) Emerging Area 1.9 Morayfield East;
  - (xiii) Emerging Area 1.10 Morayfield South;
  - (xiv) Emerging Area 1.11 Narangba East;
  - (xv) Emerging Area 1.12 Narangba North;
  - (xvi) Emerging Area 1.13 Ningi;
  - (xvii) Emerging Area 1.14 Upper Caboolture;
  - (xviii) Emerging Area 1.15 Woodford;
  - (xix) Emerging Area 1.16 Burpengary North.
- (b) Industrial Emerging Areas;
  - (i) Emerging Area 2.1 Bribie Island;
  - (ii) Emerging Area 2.2 Morayfield; and
  - (iii) Emerging Area 2.3 Narangba and Deception Bay.

## Residential Emerging Areas

Caboolture ShirePlan effective from 22 December 2008 PART 8 SCHEDULES