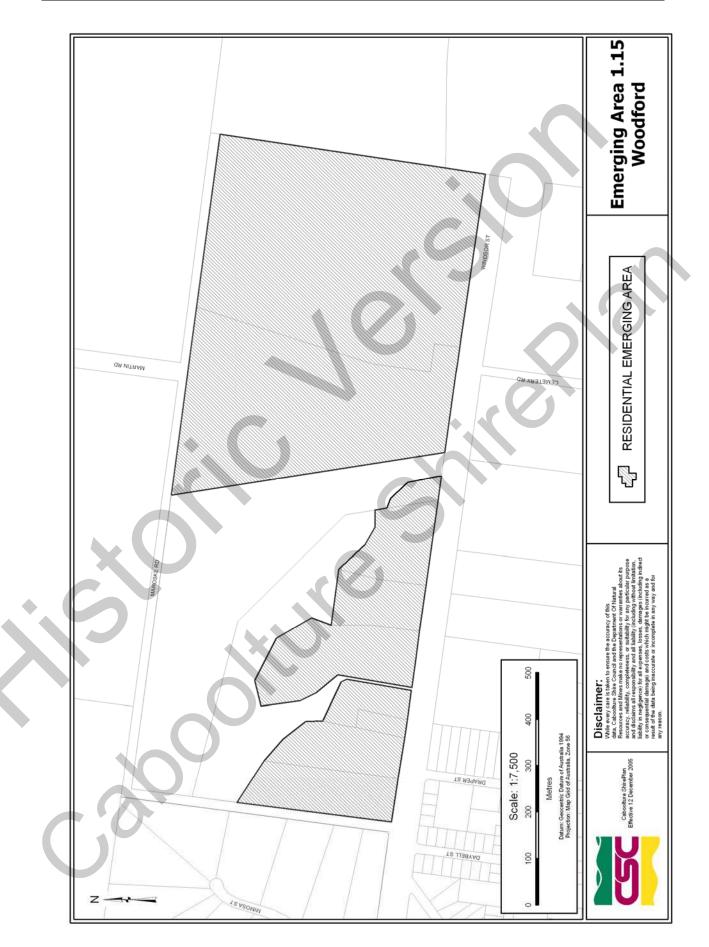

## Schedule 4 Emerging Areas

The maps that comprise this schedule are the following:

- (a) Residential Emerging Areas;
  - (i) Emerging Area 1.1 Beachmere;
  - (ii) Emerging Area 1.2 Bellmere;
  - (iii) Emerging Area 1.3 Bribie Island;
  - (iv) Emerging Area 1.4 Burpengary;
  - (v) Emerging Area 1.5.1 Caboolture North Smiths Road;
  - (vi) Emerging Area 1.5.2 Caboolture North Pumicestone Road;
  - (vii) Emerging Area 1.5.3 Caboolture North Mewett Street;
  - (viii) Emerging Area 1.6.1 Caboolture South Torrens Road;
  - (ix) Emerging Area 1.6.2 Caboolture South Market Drive;
  - (x) Emerging Area 1.7 Donnybrook;
  - (xi) Emerging Area 1.8 Elimbah;
  - (xii) Emerging Area 1.9 Morayfield East;
  - (xiii) Emerging Area 1.10 Morayfield South;
  - (xiv) Emerging Area 1.11 Narangba East;
  - (xv) Emerging Area 1.12 Narangba North;
  - (xvi) Emerging Area 1.13 Ningi;
  - (xvii) Emerging Area 1.14 Upper Caboolture;
  - (xviii) Emerging Area 1.15 Woodford;
  - (xix) Emerging Area 1.16 Burpengary North.
- (b) Industrial Emerging Areas;
  - (i) Emerging Area 2.1 Bribie Island;
  - (ii) Emerging Area 2.2 Morayfield; and
  - (iii) Emerging Area 2.3 Narangba and Deception Bay.

## Residential Emerging Areas

Caboolture ShirePlan effective from 22 December 2008 PART 8 SCHEDULES