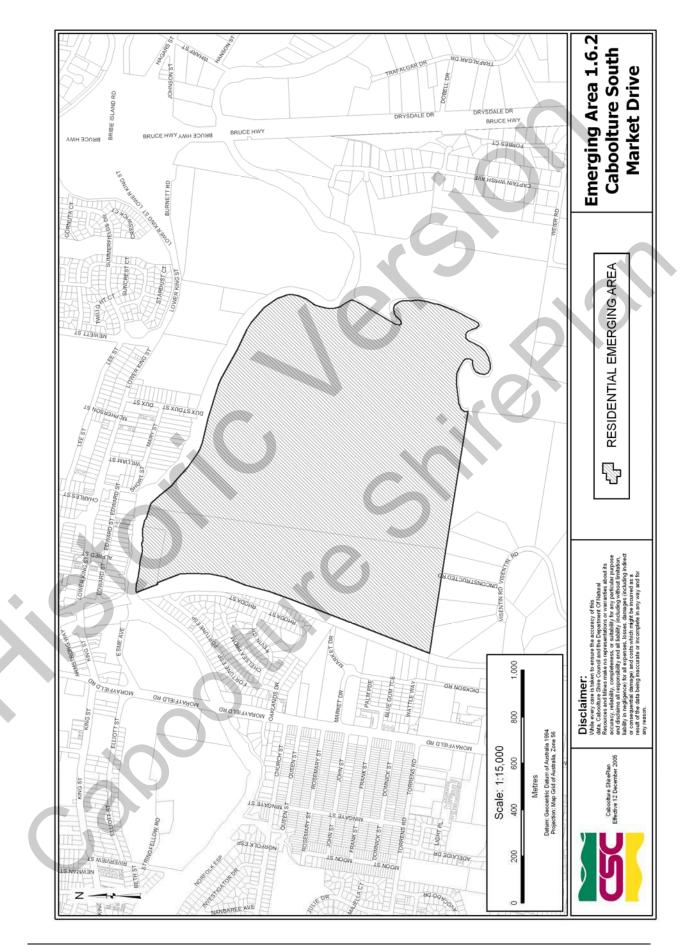

## Schedule 4 Emerging Areas

The maps that comprise this schedule are the following:

- (a) Residential Emerging Areas;
  - (i) Emerging Area 1.1 Beachmere;
  - (ii) Emerging Area 1.2 Bellmere;
  - (iii) Emerging Area 1.3 Bribie Island;
  - (iv) Emerging Area 1.4 Burpengary;
  - (v) Emerging Area 1.5.1 Caboolture North Smiths Road;
  - (vi) Emerging Area 1.5.2 Caboolture North Pumicestone Road;
  - (vii) Emerging Area 1.5.3 Caboolture North Mewett Street;
  - (viii) Emerging Area 1.6.1 Caboolture South Torrens Road;
  - (ix) Emerging Area 1.6.2 Caboolture South Market Drive;
  - (x) Emerging Area 1.7 Donnybrook;
  - (xi) Emerging Area 1.8 Elimbah;
  - (xii) Emerging Area 1.9 Morayfield East;
  - (xiii) Emerging Area 1.10 Morayfield South;
  - (xiv) Emerging Area 1.11 Narangba East;
  - (xv) Emerging Area 1.12 Narangba North;
  - (xvi) Emerging Area 1.13 Ningi;
  - (xvii) Emerging Area 1.14 Upper Caboolture;
  - (xviii) Emerging Area 1.15 Woodford;
  - (xix) Emerging Area 1.16 Burpengary North.
- (b) Industrial Emerging Areas;
  - (i) Emerging Area 2.1 Bribie Island;
  - (ii) Emerging Area 2.2 Morayfield; and
  - (iii) Emerging Area 2.3 Narangba and Deception Bay.

## Residential Emerging Areas

Caboolture ShirePlan effective from 22 December 2008 PART 8 SCHEDULES