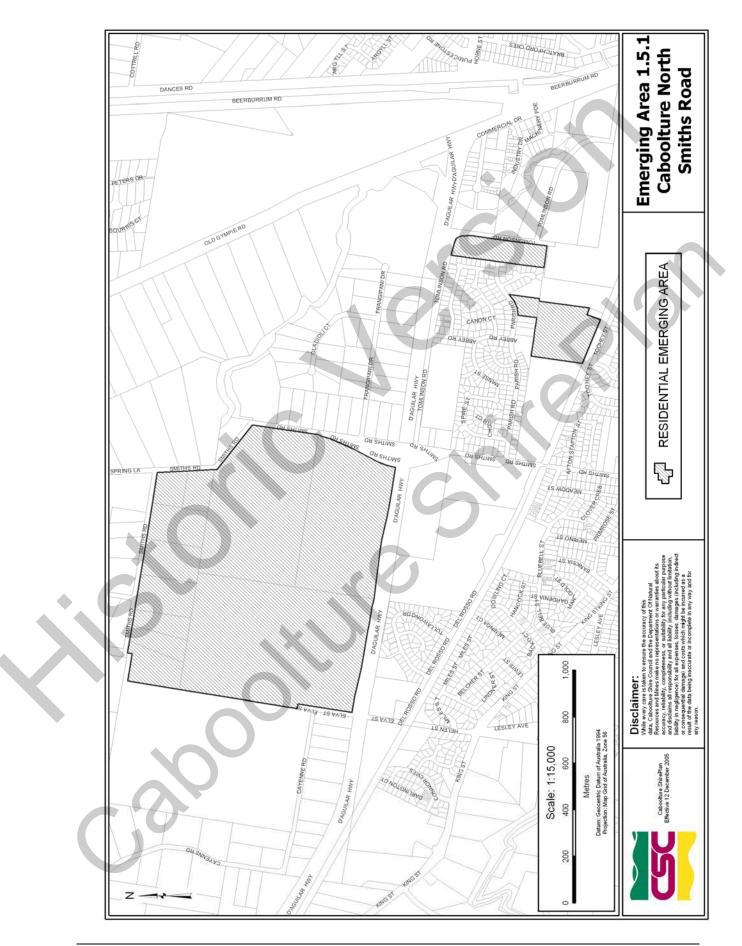

## Schedule 4 Emerging Areas

The maps that comprise this schedule are the following:

- (a) Residential Emerging Areas;
  - (i) Emerging Area 1.1 Beachmere;
  - (ii) Emerging Area 1.2 Bellmere;
  - (iii) Emerging Area 1.3 Bribie Island;
  - (iv) Emerging Area 1.4 Burpengary;
  - (v) Emerging Area 1.5.1 Caboolture North Smiths Road;
  - (vi) Emerging Area 1.5.2 Caboolture North Pumicestone Road;
  - (vii) Emerging Area 1.5.3 Caboolture North Mewett Street;
  - (viii) Emerging Area 1.6.1 Caboolture South Torrens Road;
  - (ix) Emerging Area 1.6.2 Caboolture South Market Drive;
  - (x) Emerging Area 1.7 Donnybrook;
  - (xi) Emerging Area 1.8 Elimbah;
  - (xii) Emerging Area 1.9 Morayfield East;
  - (xiii) Emerging Area 1.10 Morayfield South;
  - (xiv) Emerging Area 1.11 Narangba East;
  - (xv) Emerging Area 1.12 Narangba North;
  - (xvi) Emerging Area 1.13 Ningi;
  - (xvii) Emerging Area 1.14 Upper Caboolture;
  - (xviii) Emerging Area 1.15 Woodford;
  - (xix) Emerging Area 1.16 Burpengary North.
- (b) Industrial Emerging Areas;
  - (i) Emerging Area 2.1 Bribie Island;
  - (ii) Emerging Area 2.2 Morayfield; and
  - (iii) Emerging Area 2.3 Narangba and Deception Bay.