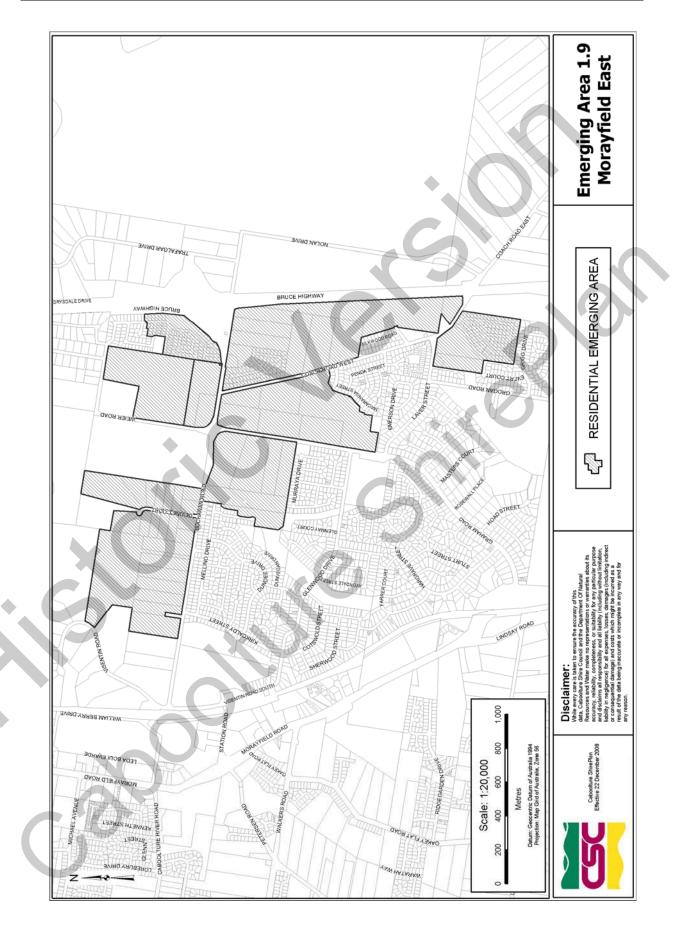

## Schedule 4 Emerging Areas

The maps that comprise this schedule are the following:

- (a) Residential Emerging Areas;
  - (i) Emerging Area 1.1 Beachmere;
  - (ii) Emerging Area 1.2 Bellmere;
  - (iii) Emerging Area 1.3 Bribie Island;
  - (iv) Emerging Area 1.4 Burpengary;
  - (v) Emerging Area 1.5.1 Caboolture North Smiths Road;
  - (vi) Emerging Area 1.5.2 Caboolture North Pumicestone Road;
  - (vii) Emerging Area 1.5.3 Caboolture North Mewett Street;
  - (viii) Emerging Area 1.6.1 Caboolture South Torrens Road;
  - (ix) Emerging Area 1.6.2 Caboolture South Market Drive;
  - (x) Emerging Area 1.7 Donnybrook;
  - (xi) Emerging Area 1.8 Elimbah;
  - (xii) Emerging Area 1.9 Morayfield East;
  - (xiii) Emerging Area 1.10 Morayfield South;
  - (xiv) Emerging Area 1.11 Narangba East;
  - (xv) Emerging Area 1.12 Narangba North;
  - (xvi) Emerging Area 1.13 Ningi;
  - (xvii) Emerging Area 1.14 Upper Caboolture;
  - (xviii) Emerging Area 1.15 Woodford;
  - (xix) Emerging Area 1.16 Burpengary North.
- (b) Industrial Emerging Areas;
  - (i) Emerging Area 2.1 Bribie Island;
  - (ii) Emerging Area 2.2 Morayfield; and
  - (iii) Emerging Area 2.3 Narangba and Deception Bay.