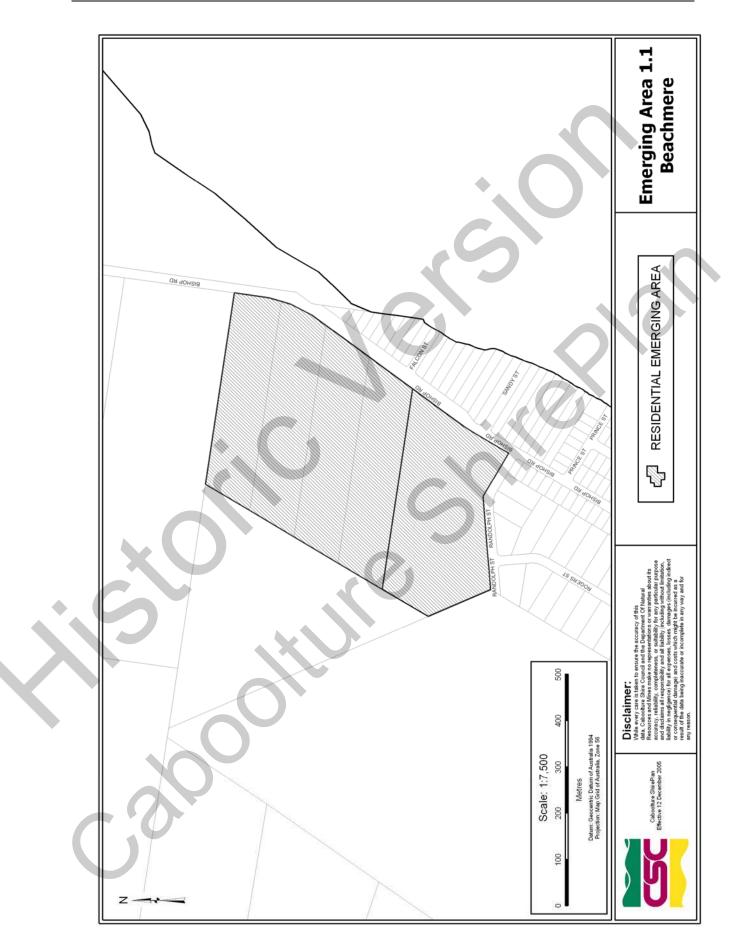

## Schedule 4 Emerging Areas

The maps that comprise this schedule are the following:

- (a) Residential Emerging Areas;
  - (i) Emerging Area 1.1 Beachmere;
  - (ii) Emerging Area 1.2 Bellmere;
  - (iii) Emerging Area 1.3 Bribie Island;
  - (iv) Emerging Area 1.4 Burpengary;
  - (v) Emerging Area 1.5.1 Caboolture North Smiths Road;
  - (vi) Emerging Area 1.5.2 Caboolture North Pumicestone Road;
  - (vii) Emerging Area 1.5.3 Caboolture North Mewett Street;
  - (viii) Emerging Area 1.6.1 Caboolture South Torrens Road;
  - (ix) Emerging Area 1.6.2 Caboolture South Market Drive;
  - (x) Emerging Area 1.7 Donnybrook;
  - (xi) Emerging Area 1.8 Elimbah;
  - (xii) Emerging Area 1.9 Morayfield East;
  - (xiii) Emerging Area 1.10 Morayfield South;
  - (xiv) Emerging Area 1.11 Narangba East;
  - (xv) Emerging Area 1.12 Narangba North;
  - (xvi) Emerging Area 1.13 Ningi;
  - (xvii) Emerging Area 1.14 Upper Caboolture;
  - (xviii) Emerging Area 1.15 Woodford;
  - (xix) Emerging Area 1.16 Burpengary North.
- (b) Industrial Emerging Areas;
  - (i) Emerging Area 2.1 Bribie Island;
  - (ii) Emerging Area 2.2 Morayfield; and
  - (iii) Emerging Area 2.3 Narangba and Deception Bay.

## Residential Emerging Areas

Caboolture ShirePlan effective from 22 December 2008 PART 8 SCHEDULES