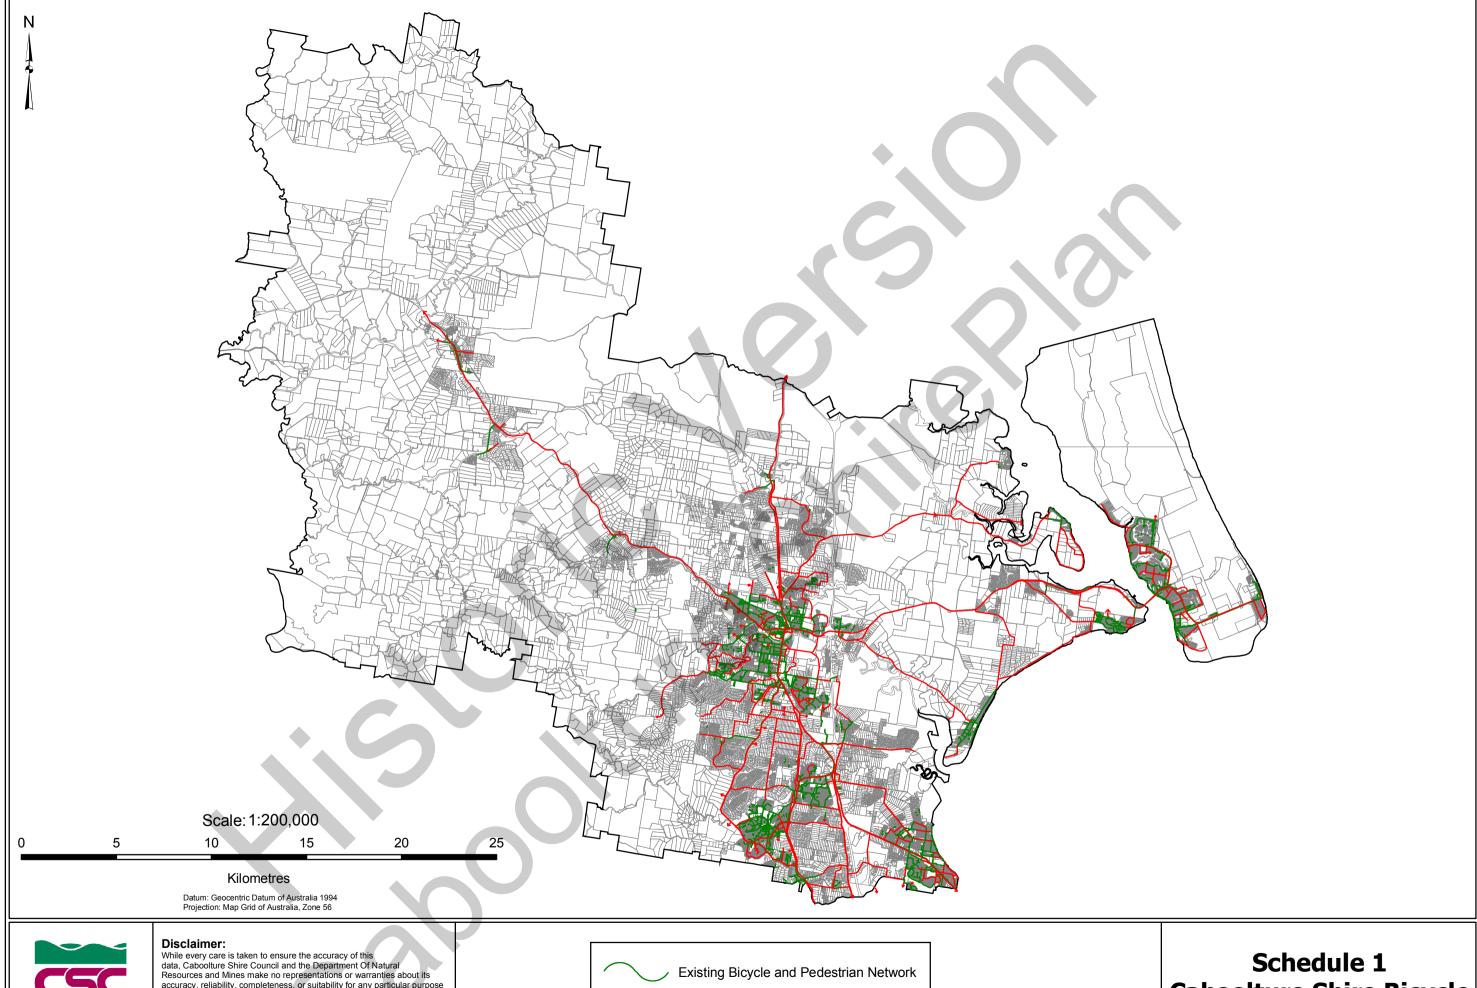

## **Schedule 1 Bicycle and Pedestrian Network**

The map that comprises this schedule is the following:

(a) Caboolture Shire Bicycle and Pedestrian Network.

Disclaimer:

While every care is taken to ensure the accuracy of this data, Caboolture Shire Council and the Department Of Natural Resources and Mines make no representations or warranties about its accuracy, reliability, completeness, or suitability for any particular purpose and disclaims all responsibility and all liability (including without limitation, liability in negligence) for all expenses, losses, damages (including indirect or consequential damage) and costs which might be incurred as a result of the data being inaccurate or incomplete in any way and for any reason

Future Bicycle and Pedestrian Network

**Caboolture Shire Bicycle** and Pedestrian Network