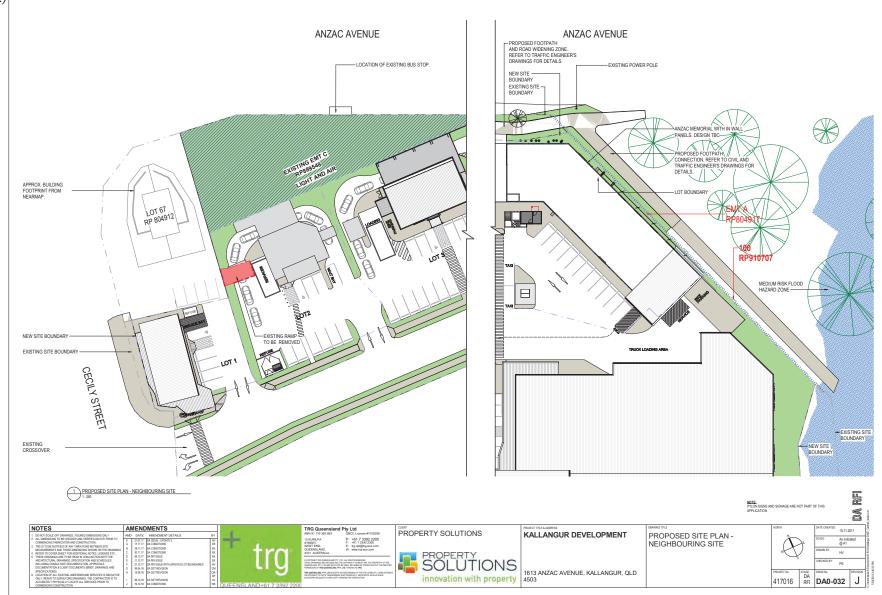

#3 Proposed Development Plans

## KALLANGUR DEVELOPMENT

FOOD & DRINK OUTLET, HEALTH CARE SERVICES, OFFICE, SERVICE STATION AND SHOP

NOTES

1. DIVET SOLIC OFF COMPANDED TO SOLIC

CONTEXT IMAGES

KALLANGUR DEVELOPMENT

EXISTING SITE CONTEXT PLAN NEIGHBOURING SITE