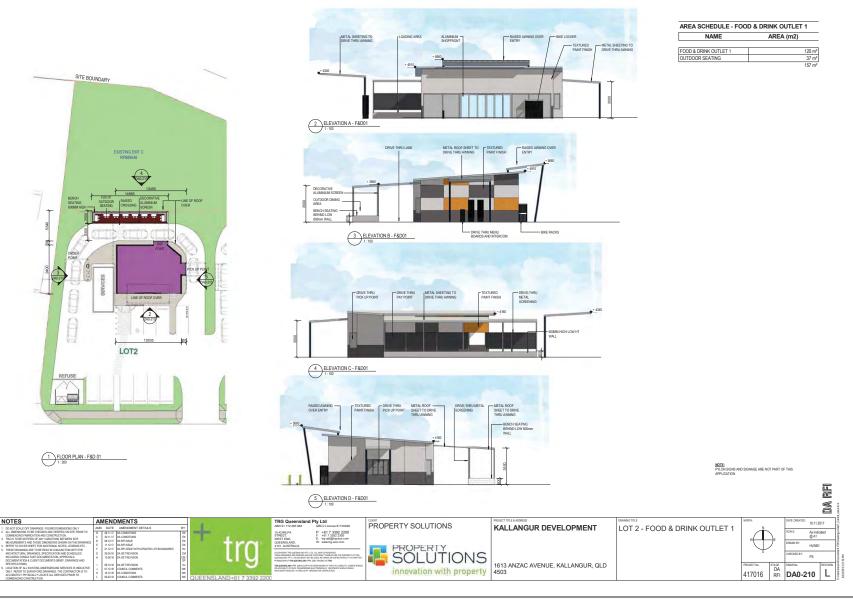

TERIAL CHANGE OF USE - DEVELOPMENT PERMIT FOR AN OFFICE (LOT 1), FOOD AND DRINK OUTLET (LOT 3), SERVICE STATION (LOT 4), HEALTH CARE SERVICES, OFFICE, FOOD AND DRINK OUTLET (LOT 5), SHOP, FOOD AND DRINK - A18266110 (Cont.)

#3 Proposed Development Plans

#### **DEVELOPMENT APPLICATION RFI**

1613 ANZAC AVENUE, KALLANGUR, QLD 4503

## KALLANGUR DEVELOPMENT

FOOD & DRINK OUTLET, HEALTH CARE SERVICES, OFFICE, SERVICE STATION AND SHOP





NOTES

1. DIVET SOLIC OFF COMPANDED TO SOLIC











CONTEXT IMAGES







KALLANGUR DEVELOPMENT

EXISTING SITE CONTEXT PLAN NEIGHBOURING SITE





PAGE 11











innovation with property 1613 ANZAC AVENUE, KALLANGUR, QLD 4503

1:500 @ A1

417016 RFI **DA0-035** 

LOT AREA PLAN











# LOT 1 - OFFICE









# LOT 2 - FOOD & DRINK OUTLET









# LOT 3 - FOOD & DRINK OUTLET 2











# **LOT 4 - SERVICE STATION**





NOTES

1. DOUGLES AND SHEET FOR AND FOR SHEET FOR AND FOR SHEET FO





## LOT 5 - HEALTH CARE SERVICES











# LOT 6 - SHOPS AND F&DO





NOTES

| Control Contr



ITEM 2.1 - DA/34570/2017/V23C - MATERIAL CHANGE OF USE - DEVELOPMENT PERMIT FOR AN OFFICE (LOT 1), FOOD AND DRINK OUTLET (LOT 2), FOOD AND DRINK OUTLET (LOT 3), SERVICE STATION (LOT 4), HEALTH CARE SERVICES, OFFICE, FOOD AND DRINK OUTLET (LOT 5), SHOP, FOOD AND DRINK - A18266110 (Cont.)









ITEM 2.1 - DA/34570/2017/V23C - MATERIAL CHANGE OF USE - DEVELOPMENT PERMIT FOR AN OFFICE (LOT 1), FOOD AND DRINK OUTLET (LOT 2), FOOD AND DRINK OUTLET (LOT 3), SERVICE STATION (LOT 4), HEALTH CARE SERVICES, OFFICE, FOOD AND DRINK OUTLET (LOT 5), SHOP,