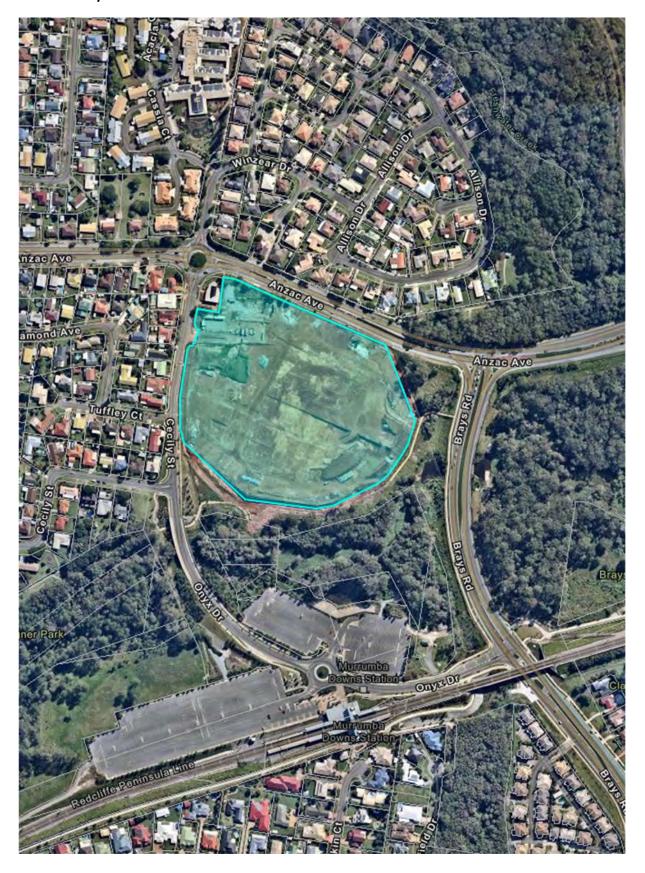

## #2 Aerial Map

COORDINATION COMMITTEE MEETING 2 July 2019

PAGE 7 Supporting Information

ITEM 2.1 - DA/34570/2017/V23C - MATERIAL CHANGE OF USE - DEVELOPMENT PERMIT FOR AN OFFICE (LOT 1), FOOD AND DRINK OUTLET (LOT 3), SERVICE STATION (LOT 4), HEALTH CARE SERVICES, OFFICE, FOOD AND DRINK OUTLET (LOT 5), SHOP, FOOD AND DRINK - A18266110 (Cont.)