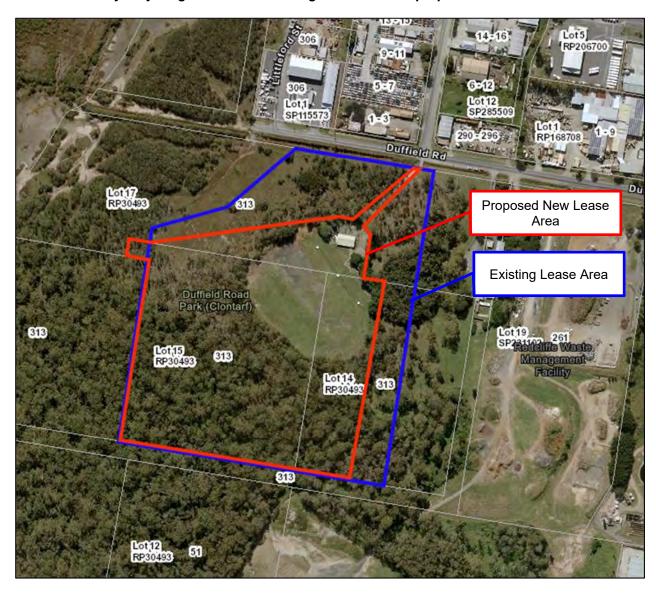

#### **SUPPORTING INFORMATION**

Ref: A18667512

The following list of supporting information is provided for:

**ITEM 5.2** 

**NEW LEASE - REDCLIFFE CITY CLAY TARGET CLUB INC - DIVISION 6** 

#1 Redcliffe City Clay Target Club Inc - existing lease area and proposed new lease area

ITEM 5.2 - NEW LEASE - REDCLIFFE CITY CLAY TARGET CLUB INC (Cont.)

### #1 Redcliffe City Clay Target Club Inc - existing lease area and proposed new lease area

COORDINATION COMMITTEE MEETING 2 July 2019

PAGE 54 Supporting Information