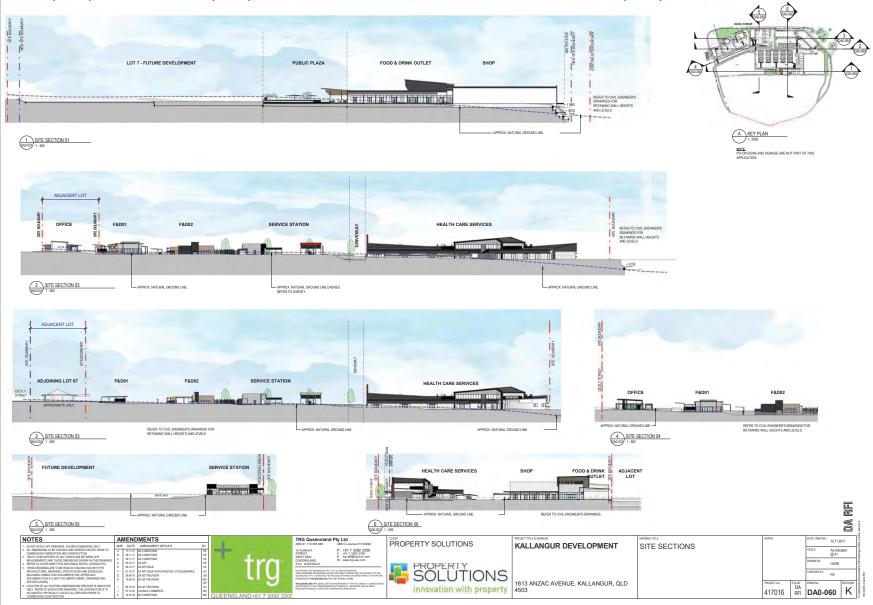

#3 Proposed Development Plans

ITEM 2.1 - DA/34570/2017/V23C - MATERIAL CHANGE OF USE - DEVELOPMENT PERMIT FOR AN OFFICE (LOT 1), FOOD AND DRINK OUTLET (LOT 2), FOOD AND DRINK OUTLET (LOT 3), SERVICE STATION (LOT 4), HEALTH CARE SERVICES, OFFICE, FOOD AND DRINK OUTLET (LOT 5), SHOP, FOOD AND DRINK - A18266110