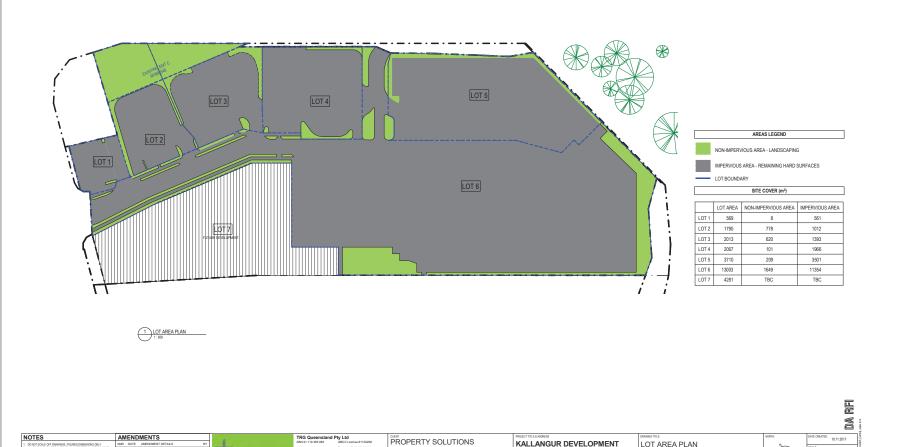

PAGE 11

innovation with property 1613 ANZAC AVENUE, KALLANGUR, QLD 4503

1:500 @ A1

417016 RFI **DA0-035** 

LOT AREA PLAN

# LOT 1 - OFFICE

# LOT 2 - FOOD & DRINK OUTLET

# LOT 3 - FOOD & DRINK OUTLET 2

# **LOT 4 - SERVICE STATION**

NOTES

1. DOUGLES AND SHEET FOR AND FOR SHEET FOR AND FOR SHEET FO

## LOT 5 - HEALTH CARE SERVICES

# LOT 6 - SHOPS AND F&DO

NOTES

| Control Contr

ITEM 2.1 - DA/34570/2017/V23C - MATERIAL CHANGE OF USE - DEVELOPMENT PERMIT FOR AN OFFICE (LOT 1), FOOD AND DRINK OUTLET (LOT 2), FOOD AND DRINK OUTLET (LOT 3), SERVICE STATION (LOT 4), HEALTH CARE SERVICES, OFFICE, FOOD AND DRINK OUTLET (LOT 5), SHOP, FOOD AND DRINK - A18266110 (Cont.)