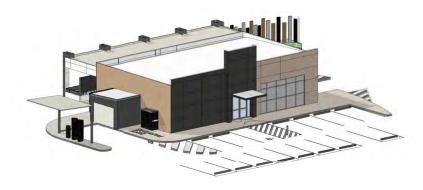

RMIT FOR AN OFFICE (LOT 1), FOOD AND DRINK OUTLET (LOT 3), SERVICE STATION (LOT 4), HEALTH CARE SERVICES, OFFICE, FOOD AND DRINK OUTLET (LOT 5), SHOP, FOOD AND DRINK - A18266110 (Cont.)

#3 Proposed Development Plans

#### **DEVELOPMENT APPLICATION RFI**

1613 ANZAC AVENUE, KALLANGUR, QLD 4503

## KALLANGUR DEVELOPMENT

FOOD & DRINK OUTLET, HEALTH CARE SERVICES, OFFICE, SERVICE STATION AND SHOP





NOTES

1. DIVET SOLIC OFF COMPANDED TO SOLIC











CONTEXT IMAGES







KALLANGUR DEVELOPMENT

EXISTING SITE CONTEXT PLAN NEIGHBOURING SITE





PAGE 11











innovation with property 1613 ANZAC AVENUE, KALLANGUR, QLD 4503

1:500 @ A1

417016 RFI **DA0-035** 

LOT AREA PLAN











# LOT 1 - OFFICE









# LOT 2 - FOOD & DRINK OUTLET









# LOT 3 - FOOD & DRINK OUTLET 2











# **LOT 4 - SERVICE STATION**





NOTES

1. DOUGLES AND SHEET FOR AND FOR SHEET FOR AND FOR SHEET FO





## LOT 5 - HEALTH CARE SERVICES











# LOT 6 - SHOPS AND F&DO





NOTES

| Control Contr



ITEM 2.1 - DA/34570/2017/V23C - MATERIAL CHANGE OF USE - DEVELOPMENT PERMIT FOR AN OFFICE (LOT 1), FOOD AND DRINK OUTLET (LOT 2), FOOD AND DRINK OUTLET (LOT 3), SERVICE STATION (LOT 4), HEALTH CARE SERVICES, OFFICE, FOOD AND DRINK OUTLET (LOT 5), SHOP, FOOD AND DRINK - A18266110 (Cont.)









ITEM 2.1 - DA/34570/2017/V23C - MATERIAL CHANGE OF USE - DEVELOPMENT PERMIT FOR AN OFFICE (LOT 1), FOOD AND DRINK OUTLET (LOT 2), FOOD AND DRINK OUTLET (LOT 3), SERVICE STATION (LOT 4), HEALTH CARE SERVICES, OFFICE, FOOD AND DRINK OUTLET (LOT 5), SHOP, FOOD AND DRINK - A18266110 (Cont.)