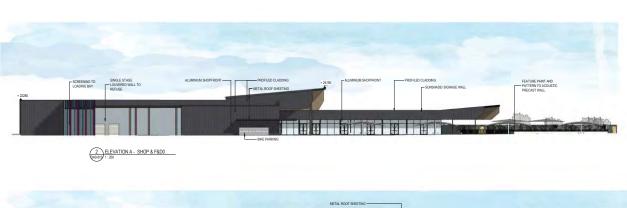

# LOT 6 - SHOPS AND F&DO

NOTES

| Control Contr

ITEM 2.1 - DA/34570/2017/V23C - MATERIAL CHANGE OF USE - DEVELOPMENT PERMIT FOR AN OFFICE (LOT 1), FOOD AND DRINK OUTLET (LOT 2), FOOD AND DRINK OUTLET (LOT 3), SERVICE STATION (LOT 4), HEALTH CARE SERVICES, OFFICE, FOOD AND DRINK OUTLET (LOT 5), SHOP, FOOD AND DRINK - A18266110 (Cont.)