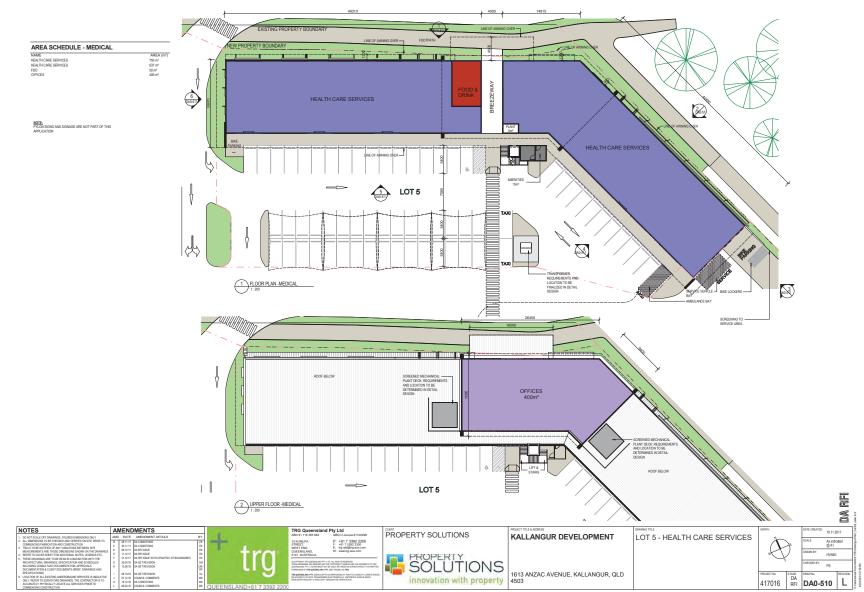

## LOT 5 - HEALTH CARE SERVICES

# LOT 6 - SHOPS AND F&DO

NOTES

| Control Contr

ITEM 2.1 - DA/34570/2017/V23C - MATERIAL CHANGE OF USE - DEVELOPMENT PERMIT FOR AN OFFICE (LOT 1), FOOD AND DRINK OUTLET (LOT 2), FOOD AND DRINK OUTLET (LOT 3), SERVICE STATION (LOT 4), HEALTH CARE SERVICES, OFFICE, FOOD AND DRINK OUTLET (LOT 5), SHOP, FOOD AND DRINK - A18266110 (Cont.)

ITEM 2.1 - DA/34570/2017/V23C - MATERIAL CHANGE OF USE - DEVELOPMENT PERMIT FOR AN OFFICE (LOT 1), FOOD AND DRINK OUTLET (LOT 2), FOOD AND DRINK OUTLET (LOT 3), SERVICE STATION (LOT 4), HEALTH CARE SERVICES, OFFICE, FOOD AND DRINK OUTLET (LOT 5), SHOP, FOOD AND DRINK - A18266110 (Cont.)

ITEM 2.1 - DA/34570/2017/V23C - MATERIAL CHANGE OF USE - DEVELOPMENT PERMIT FOR AN OFFICE (LOT 1), FOOD AND DRINK OUTLET (LOT 2), FOOD AND DRINK OUTLET (LOT 3), SERVICE STATION (LOT 4), HEALTH CARE SERVICES, OFFICE, FOOD AND DRINK OUTLET (LOT 5), SHOP, FOOD AND DRINK - A18266110