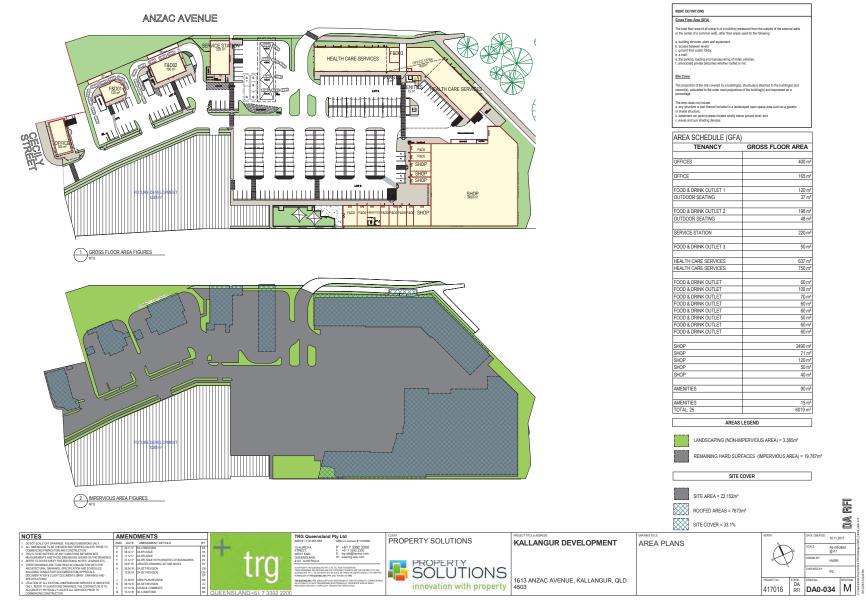

#3 Proposed Development Plans

# LOT 6 - SHOPS AND F&DO

NOTES

| Control Contr

ITEM 2.1 - DA/34570/2017/V23C - MATERIAL CHANGE OF USE - DEVELOPMENT PERMIT FOR AN OFFICE (LOT 1), FOOD AND DRINK OUTLET (LOT 2), FOOD AND DRINK OUTLET (LOT 3), SERVICE STATION (LOT 4), HEALTH CARE SERVICES, OFFICE, FOOD AND DRINK OUTLET (LOT 5), SHOP, FOOD AND DRINK - A18266110 (Cont.)

ITEM 2.1 - DA/34570/2017/V23C - MATERIAL CHANGE OF USE - DEVELOPMENT PERMIT FOR AN OFFICE (LOT 1), FOOD AND DRINK OUTLET (LOT 2), FOOD AND DRINK OUTLET (LOT 3), SERVICE STATION (LOT 4), HEALTH CARE SERVICES, OFFICE, FOOD AND DRINK OUTLET (LOT 5), SHOP, FOOD AND DRINK - A18266110 (Cont.)