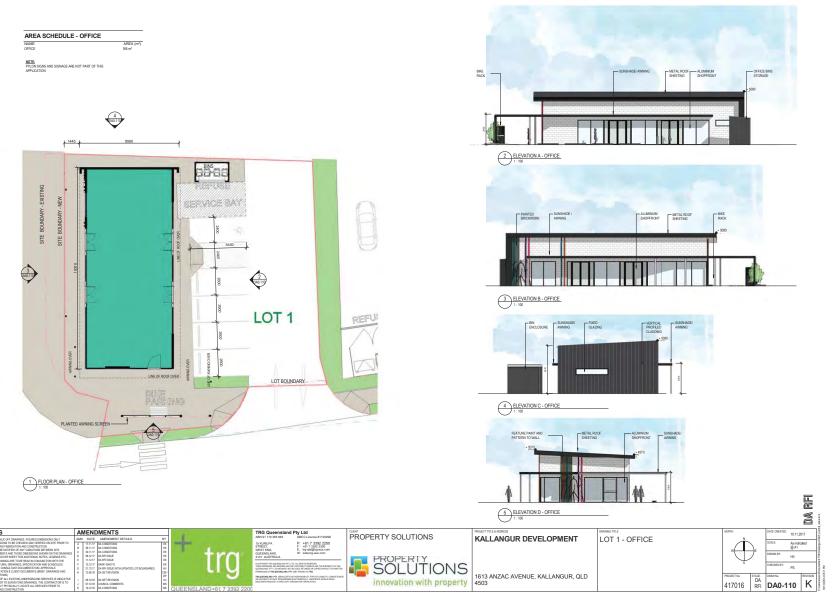

ion

ITEM 2.1 - DA/34570/2017/V23C - MATERIAL CHANGE OF USE - DEVELOPMENT PERMIT FOR AN OFFICE (LOT 1), FOOD AND DRINK OUTLET (LOT 3), SERVICE STATION (LOT 4), HEALTH CARE SERVICES, OFFICE, FOOD AND DRINK OUTLET (LOT 5), SHOP, FOOD AND DRINK - A18266110 (Cont.)

#3 Proposed Development Plans

#### **DEVELOPMENT APPLICATION RFI**

1613 ANZAC AVENUE, KALLANGUR, QLD 4503

## KALLANGUR DEVELOPMENT

FOOD & DRINK OUTLET, HEALTH CARE SERVICES, OFFICE, SERVICE STATION AND SHOP





NOTES

1. DIVET SOLIC OFF COMPANDED TO SOLIC











CONTEXT IMAGES







KALLANGUR DEVELOPMENT

EXISTING SITE CONTEXT PLAN NEIGHBOURING SITE





PAGE 11











innovation with property 1613 ANZAC AVENUE, KALLANGUR, QLD 4503

1:500 @ A1

417016 RFI **DA0-035** 

LOT AREA PLAN











# LOT 1 - OFFICE









# LOT 2 - FOOD & DRINK OUTLET









# LOT 3 - FOOD & DRINK OUTLET 2











# **LOT 4 - SERVICE STATION**





NOTES

1. DOUGLES AND SHEET FOR AND FOR SHEET FOR AND FOR SHEET FO





## LOT 5 - HEALTH CARE SERVICES











# LOT 6 - SHOPS AND F&DO





NOTES

| Control Contr



ITEM 2.1 - DA/34570/2017/V23C - MATERIAL CHANGE OF USE - DEVELOPMENT PERMIT FOR AN OFFICE (LOT 1), FOOD AND DRINK OUTLET (LOT 2), FOOD AND DRINK OUTLET (LOT 3), SERVICE STATION (LOT 4), HEALTH CARE SERVICES, OFFICE, FOOD AND DRINK OUTLET (LOT 5), SHOP, FOOD AND DRINK - A18266110 (Cont.)









ITEM 2.1 - DA/34570/2017/V23C - MATERIAL CHANGE OF USE - DEVELOPMENT PERMIT FOR AN OFFICE (LOT 1), FOOD AND DRINK OUTLET (LOT 2), FOOD AND DRINK OUTLET (LOT 3), SERVICE STATION (LOT 4), HEALTH CARE SERVICES, OFFIC