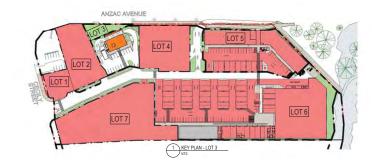

#1 Locality Plan

#2 Aerial Map

#3 Proposed Development Plans

ITEM 2.1 - REQUEST FOR NEGOTIATED DECISION - MATERIAL CHANGE OF USE - DEVELOPMENT PERMIT FOR AN OFFICE (LOT 1), FOOD AND DRINK OUTLET (LOT 2), FOOD AND DRINK OUTLET (LOT 3), SERVICE STATION (LOT 4), HEALTH CARE SERVICES, OFFICE, FOOD AND DRINK OUTLET (LOT 5), SHOP, F (Cont.)

#### #1 Locality Plan

ITEM 2.1 - REQUEST FOR NEGOTIATED DECISION - MATERIAL CHANGE OF USE - DEVELOPMENT PERMIT FOR AN OFFICE (LOT 1), FOOD AND DRINK OUTLET (LOT 2), FOOD AND DRINK OUTLET (LOT 3), SERVICE STATION (LOT 4), HEALTH CARE SERVICES, OFFICE, FOOD AND DRINK OUTLET (LOT 5), SHOP, F (Cont.)

## #2 Aerial Map

COORDINATION COMMITTEE MEETING 2 July 2019

PAGE 7 Supporting Information

ITEM 2.1 - DA/34570/2017/V23C - MATERIAL CHANGE OF USE - DEVELOPMENT PERMIT FOR AN OFFICE (LOT 1), FOOD AND DRINK OUTLET (LOT 3), SERVICE STATION (LOT 4), HEALTH CARE SERVICES, OFFICE, FOOD AND DRINK OUTLET (LOT 5), SHOP, FOOD AND DRINK - A18266110 (Cont.)