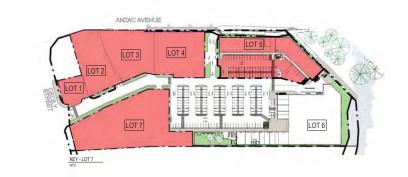

#### **ITEM 2.1**

DA/34570/2017/V23C - MATERIAL CHANGE OF USE - DEVELOPMENT PERMIT FOR AN OFFICE (LOT 1), FOOD AND DRINK OUTLET (LOT 2), FOOD AND DRINK OUTLET (LOT 3), SERVICE STATION (LOT 4), HEALTH CARE SERVICES, OFFICE, FOOD AND DRINK OUTLET (LOT 5), SHOP, FOOD AND DRINK

#1 Locality Plan

#2 Aerial Map

#3 Proposed Development Plans

ITEM 2.1 - REQUEST FOR NEGOTIATED DECISION - MATERIAL CHANGE OF USE - DEVELOPMENT PERMIT FOR AN OFFICE (LOT 1), FOOD AND DRINK OUTLET (LOT 2), FOOD AND DRINK OUTLET (LOT 3), SERVICE STATION (LOT 4), HEALTH CARE SERVICES, OFFICE, FOOD AND DRINK OUTLET (LOT 5), SHOP, F (Cont.)

#### #1 Locality Plan

ITEM 2.1 - REQUEST FOR NEGOTIATED DECISION - MATERIAL CHANGE OF USE - DEVELOPMENT PERMIT FOR AN OFFICE (LOT 1), FOOD AND DRINK OUTLET (LOT 2), FOOD AND DRINK OUTLET (LOT 3), SERVICE STATION (LOT 4), HEALTH CARE SERVICES, OFFICE, FOOD AND DRINK OUTLET (LOT 5), SHOP, F (Cont.)

# LOT 6 - SHOPS AND F&DO

NOTES

| Control Contr

ITEM 2.1 - DA/34570/2017/V23C - MATERIAL CHANGE OF USE - DEVELOPMENT PERMIT FOR AN OFFICE (LOT 1), FOOD AND DRINK OUTLET (LOT 2), FOOD AND DRINK OUTLET (LOT 3), SERVICE STATION (LOT 4), HEALTH CARE SERVICES, OFFICE, FOOD AND DRINK OUTLET (LOT 5), SHOP, FOOD AND DRINK - A18266110 (Cont.)