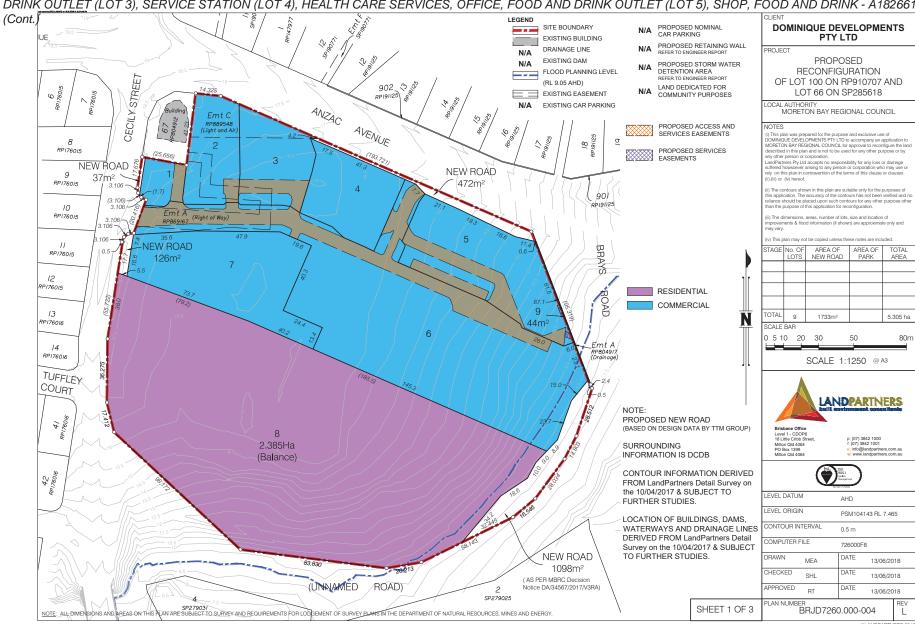

#### **ITEM 2.1**

DA/34570/2017/V23C - MATERIAL CHANGE OF USE - DEVELOPMENT PERMIT FOR AN OFFICE (LOT 1), FOOD AND DRINK OUTLET (LOT 2), FOOD AND DRINK OUTLET (LOT 3), SERVICE STATION (LOT 4), HEALTH CARE SERVICES, OFFICE, FOOD AND DRINK OUTLET (LOT 5), SHOP, FOOD AND DRINK

#1 Locality Plan

#2 Aerial Map

#3 Proposed Development Plans

ITEM 2.1 - REQUEST FOR NEGOTIATED DECISION - MATERIAL CHANGE OF USE - DEVELOPMENT PERMIT FOR AN OFFICE (LOT 1), FOOD AND DRINK OUTLET (LOT 2), FOOD AND DRINK OUTLET (LOT 3), SERVICE STATION (LOT 4), HEALTH CARE SERVICES, OFFICE, FOOD AND DRINK OUTLET (LOT 5), SHOP, F (Cont.)

#### #1 Locality Plan

ITEM 2.1 - REQUEST FOR NEGOTIATED DECISION - MATERIAL CHANGE OF USE - DEVELOPMENT PERMIT FOR AN OFFICE (LOT 1), FOOD AND DRINK OUTLET (LOT 2), FOOD AND DRINK OUTLET (LOT 3), SERVICE STATION (LOT 4), HEALTH CARE SERVICES, OFFICE, FOOD AND DRINK OUTLET (LOT 5), SHOP, F (Cont.)

## #2 Aerial Map

COORDINATION COMMITTEE MEETING 2 July 2019

PAGE 7 Supporting Information

ITEM 2.1 - DA/34570/2017/V23C - MATERIAL CHANGE OF USE - DEVELOPMENT PERMIT FOR AN OFFICE (LOT 1), FOOD AND DRINK OUTLET (LOT 3), SERVICE STATION (LOT 4), HEALTH CARE SERVICES, OFFICE, FOOD AND DRINK OUTLET (LOT 5), SHOP, FOOD AND DRINK - A18266110 (Cont.)

#3 Proposed Development Plans