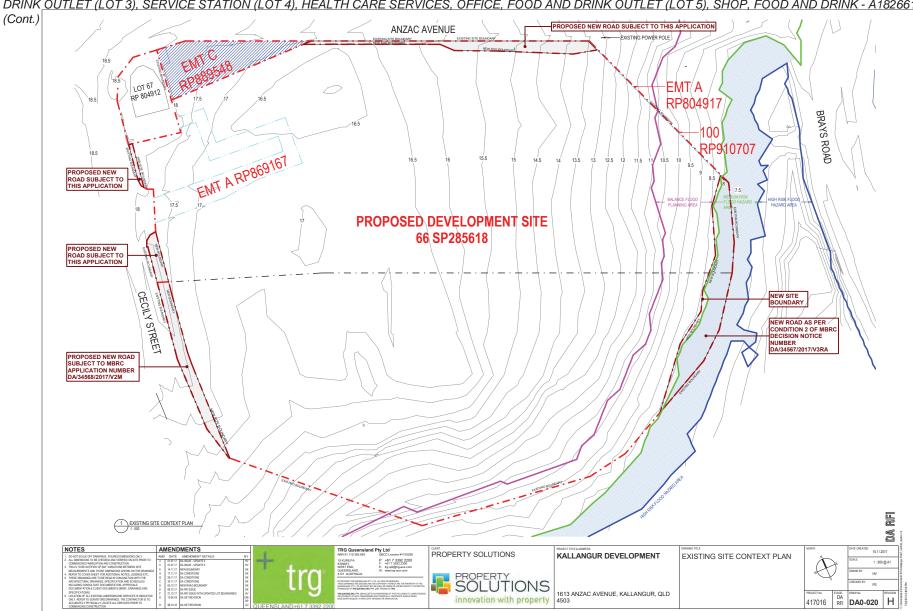

## #2 Aerial Map

COORDINATION COMMITTEE MEETING 2 July 2019

PAGE 7 Supporting Information

ITEM 2.1 - DA/34570/2017/V23C - MATERIAL CHANGE OF USE - DEVELOPMENT PERMIT FOR AN OFFICE (LOT 1), FOOD AND DRINK OUTLET (LOT 3), SERVICE STATION (LOT 4), HEALTH CARE SERVICES, OFFICE, FOOD AND DRINK OUTLET (LOT 5), SHOP, FOOD AND DRINK - A18266110 (Cont.)

## KALLANGUR DEVELOPMENT

FOOD & DRINK OUTLET, HEALTH CARE SERVICES, OFFICE, SERVICE STATION AND SHOP

NOTES

1. DIVET SOLIC OFF COMPANDED TO SOLIC

CONTEXT IMAGES

KALLANGUR DEVELOPMENT

EXISTING SITE CONTEXT PLAN NEIGHBOURING SITE