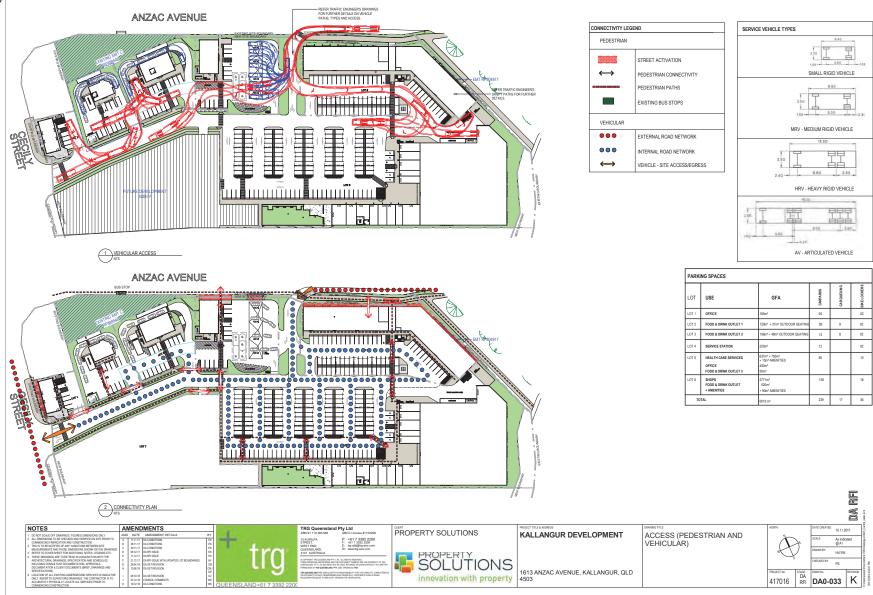

#### **ITEM 2.1**

DA/34570/2017/V23C - MATERIAL CHANGE OF USE - DEVELOPMENT PERMIT FOR AN OFFICE (LOT 1), FOOD AND DRINK OUTLET (LOT 2), FOOD AND DRINK OUTLET (LOT 3), SERVICE STATION (LOT 4), HEALTH CARE SERVICES, OFFICE, FOOD AND DRINK OUTLET (LOT 5), SHOP, FOOD AND DRINK

#1 Locality Plan

#2 Aerial Map

#3 Proposed Development Plans

ITEM 2.1 - REQUEST FOR NEGOTIATED DECISION - MATERIAL CHANGE OF USE - DEVELOPMENT PERMIT FOR AN OFFICE (LOT 1), FOOD AND DRINK OUTLET (LOT 2), FOOD AND DRINK OUTLET (LOT 3), SERVICE STATION (LOT 4), HEALTH CARE SERVICES, OFFICE, FOOD AND DRINK OUTLET (LOT 5), SHOP, F (Cont.)

#### #1 Locality Plan

ITEM 2.1 - REQUEST FOR NEGOTIATED DECISION - MATERIAL CHANGE OF USE - DEVELOPMENT PERMIT FOR AN OFFICE (LOT 1), FOOD AND DRINK OUTLET (LOT 2), FOOD AND DRINK OUTLET (LOT 3), SERVICE STATION (LOT 4), HEALTH CARE SERVICES, OFFICE, FOOD AND DRINK OUTLET (LOT 5), SHOP, F (Cont.)

## #2 Aerial Map

COORDINATION COMMITTEE MEETING 2 July 2019

PAGE 7 Supporting Information

ITEM 2.1 - DA/34570/2017/V23C - MATERIAL CHANGE OF USE - DEVELOPMENT PERMIT FOR AN OFFICE (LOT 1), FOOD AND DRINK OUTLET (LOT 3), SERVICE STATION (LOT 4), HEALTH CARE SERVICES, OFFICE, FOOD AND DRINK OUTLET (LOT 5), SHOP, FOOD AND DRINK - A18266110 (Cont.)

#3 Proposed Development Plans