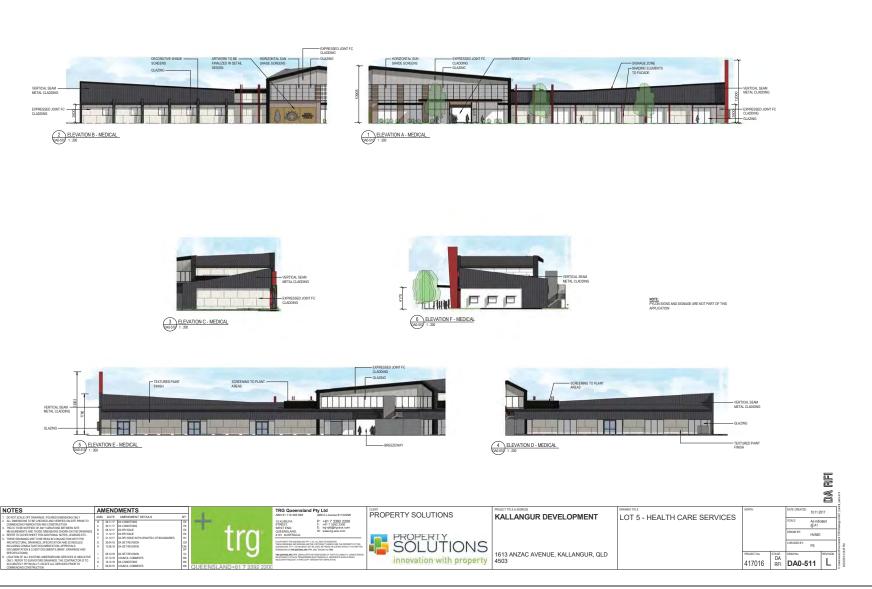

## LOT 5 - HEALTH CARE SERVICES

# LOT 6 - SHOPS AND F&DO

NOTES

| Control Contr

ITEM 2.1 - DA/34570/2017/V23C - MATERIAL CHANGE OF USE - DEVELOPMENT PERMIT FOR AN OFFICE (LOT 1), FOOD AND DRINK OUTLET (LOT 2), FOOD AND DRINK OUTLET (LOT 3), SERVICE STATION (LOT 4), HEALTH CARE SERVICES, OFFICE, FOOD AND DRINK OUTLET (LOT 5), SHOP, FOOD AND DRINK - A18266110 (Cont.)

ITEM 2.1 - DA/34570/2017/V23C - MATERIAL CHANGE OF USE - DEVELOPMENT PERMIT FOR AN OFFICE (LOT 1), FOOD AND DRINK OUTLET (LOT 2), FOOD AND DRINK OUTLET (LOT 3), SERVICE STATION (LOT 4), HEALTH CARE SERVICES, OFFICE, FOOD AND DRINK OUTLET (LOT 5), SHOP, FOOD AND DRINK - A18266110 (Cont.)

ITEM 2.1 - DA/34570/2017/V23C - MATERIAL CHANGE OF USE - DEVELOPMENT PERMIT FOR AN OFFICE (LOT 1), FOOD AND DRINK OUTLET (LOT 2), FOOD AND DRINK OUTLET (LOT 3), SERVICE STATION (LOT 4), HEALTH CARE SERVICES, OFFICE, FOOD AND DRINK OUTLET (LOT 5), SHOP, FOOD AND DRINK - A18266110