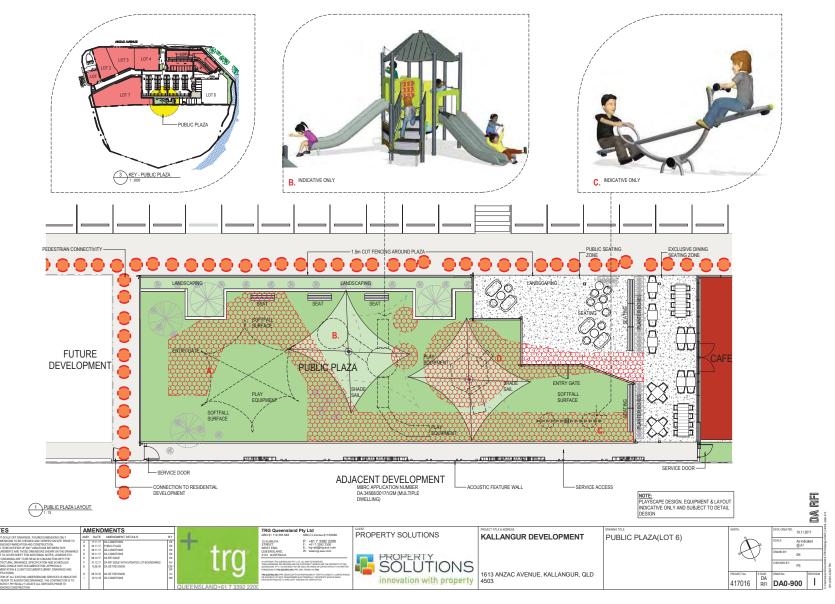

# LOT 6 - SHOPS AND F&DO

NOTES

| Control Contr

ITEM 2.1 - DA/34570/2017/V23C - MATERIAL CHANGE OF USE - DEVELOPMENT PERMIT FOR AN OFFICE (LOT 1), FOOD AND DRINK OUTLET (LOT 2), FOOD AND DRINK OUTLET (LOT 3), SERVICE STATION (LOT 4), HEALTH CARE SERVICES, OFFICE, FOOD AND DRINK OUTLET (LOT 5), SHOP, FOOD AND DRINK - A18266110 (Cont.)

ITEM 2.1 - DA/34570/2017/V23C - MATERIAL CHANGE OF USE - DEVELOPMENT PERMIT FOR AN OFFICE (LOT 1), FOOD AND DRINK OUTLET (LOT 2), FOOD AND DRINK OUTLET (LOT 3), SERVICE STATION (LOT 4), HEALTH CARE SERVICES, OFFICE, FOOD AND DRINK OUTLET (LOT 5), SHOP, FOOD AND DRINK - A18266110 (Cont.)

ITEM 2.1 - DA/34570/2017/V23C - MATERIAL CHANGE OF USE - DEVELOPMENT PERMIT FOR AN OFFICE (LOT 1), FOOD AND DRINK OUTLET (LOT 2), FOOD AND DRINK OUTLET (LOT 3), SERVICE STATION (LOT 4), HEALTH CARE SERVICES, OFFICE, FOOD AND DRINK OUTLET (LOT 5), SHOP, FOOD AND DRINK - A18266110