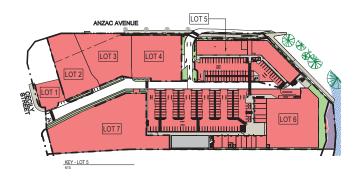

#3 Proposed Development Plans

# LOT 6 - SHOPS AND F&DO

NOTES

| Control Contr

ITEM 2.1 - DA/34570/2017/V23C - MATERIAL CHANGE OF USE - DEVELOPMENT PERMIT FOR AN OFFICE (LOT 1), FOOD AND DRINK OUTLET (LOT 2), FOOD AND DRINK OUTLET (LOT 3), SERVICE STATION (LOT 4), HEALTH CARE SERVICES, OFFICE, FOOD AND DRINK OUTLET (LOT 5), SHOP, FOOD AND DRINK - A18266110 (Cont.)

ITEM 2.1 - DA/34570/2017/V23C - MATERIAL CHANGE OF USE - DEVELOPMENT PERMIT FOR AN OFFICE (LOT 1), FOOD AND DRINK OUTLET (LOT 2), FOOD AND DRINK OUTLET (LOT 3), SERVICE STATION (LOT 4), HEALTH CARE SERVICES, OFFICE, FOOD AND DRINK OUTLET (LOT 5), SHOP, FOOD AND DRINK - A18266110 (Cont.)

ITEM 2.1 - DA/34570/2017/V23C - MATERIAL CHANGE OF USE - DEVELOPMENT PERMIT FOR AN OFFICE (LOT 1), FOOD AND DRINK OUTLET (LOT 2), FOOD AND DRINK OUTLET (LOT 3), SERVICE STATION (LOT 4), HEALTH CARE SERVICES, OFFICE, FOOD AND DRINK OUTLET (LOT 5), SHOP, FOOD AND DRINK - A18266110