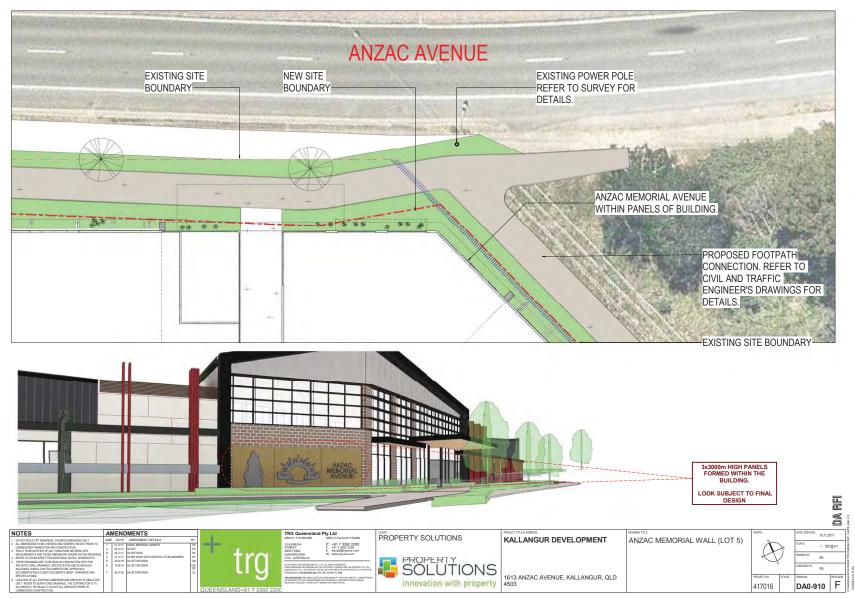

#3 Proposed Development Plans

#### **DEVELOPMENT APPLICATION RFI**

1613 ANZAC AVENUE, KALLANGUR, QLD 4503

## KALLANGUR DEVELOPMENT

FOOD & DRINK OUTLET, HEALTH CARE SERVICES, OFFICE, SERVICE STATION AND SHOP

NOTES

1. DIVET SOLIC OFF COMPANDED TO SOLIC

CONTEXT IMAGES

KALLANGUR DEVELOPMENT

EXISTING SITE CONTEXT PLAN NEIGHBOURING SITE

PAGE 11

innovation with property 1613 ANZAC AVENUE, KALLANGUR, QLD 4503

1:500 @ A1

417016 RFI **DA0-035** 

LOT AREA PLAN