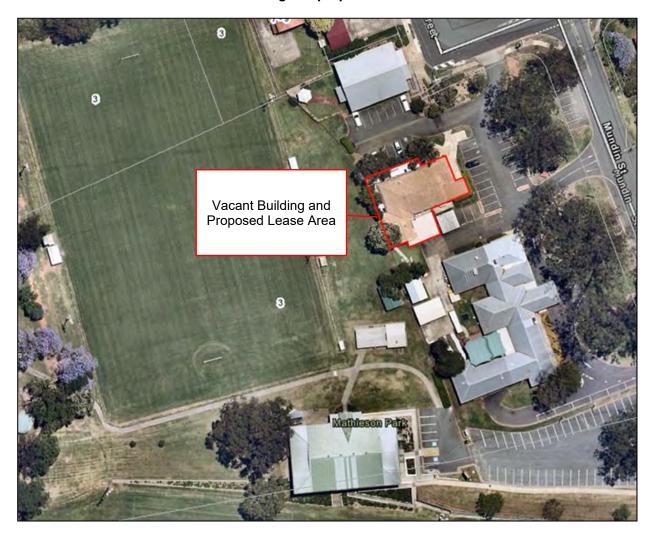

#### **ITEM 5.1**

**OUTCOME OF EXPRESSION OF INTEREST - 3 MUNDIN STREET PETRIE - DIVISION 7** 

#1 - 3 Mundin Street Petrie - Vacant building and proposed lease area

ITEM 5.1 OUTCOME OF EXPRESSION OF INTEREST - 3 MUNDIN STREET PETRIE (Cont.)

### #1 3 Mundin Street Petrie - Vacant building and proposed lease area

COORDINATION COMMITTEE MEETING 2 July 2019

PAGE 52 Supporting Information