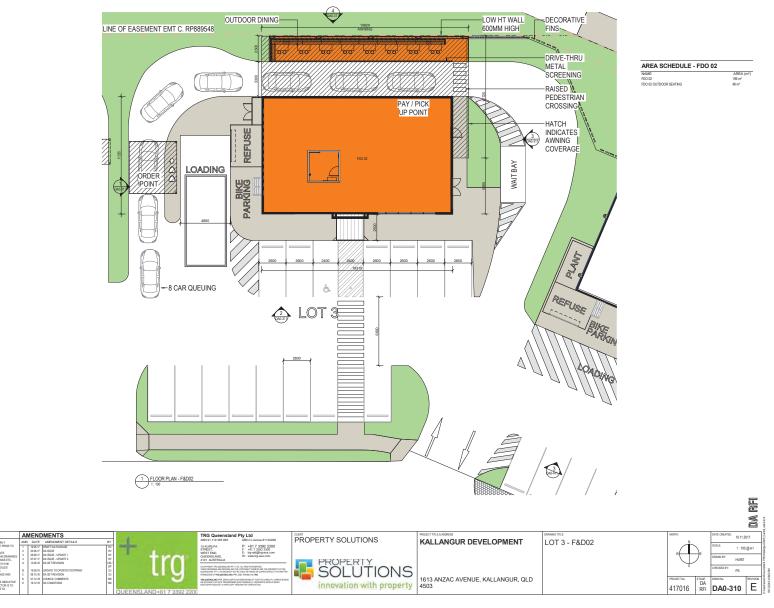

FOR AN OFFICE (LOT 1), FOOD AND DRINK OUTLET (LOT 3), SERVICE STATION (LOT 4), HEALTH CARE SERVICES, OFFICE, FOOD AND DRINK OUTLET (LOT 5), SHOP, FOOD AND DRINK - A18266110 (Cont.)

#3 Proposed Development Plans

#### **DEVELOPMENT APPLICATION RFI**

1613 ANZAC AVENUE, KALLANGUR, QLD 4503

## KALLANGUR DEVELOPMENT

FOOD & DRINK OUTLET, HEALTH CARE SERVICES, OFFICE, SERVICE STATION AND SHOP





NOTES

1. DIVET SOLIC OFF COMPANDED TO SOLIC











CONTEXT IMAGES







KALLANGUR DEVELOPMENT

EXISTING SITE CONTEXT PLAN NEIGHBOURING SITE





PAGE 11











innovation with property 1613 ANZAC AVENUE, KALLANGUR, QLD 4503

1:500 @ A1

417016 RFI **DA0-035** 

LOT AREA PLAN











# LOT 1 - OFFICE









# LOT 2 - FOOD & DRINK OUTLET









# LOT 3 - FOOD & DRINK OUTLET 2











# **LOT 4 - SERVICE STATION**





NOTES

1. DOUGLES AND SHEET FOR AND FOR SHEET FOR AND FOR SHEET FO





## LOT 5 - HEALTH CARE SERVICES











# LOT 6 - SHOPS AND F&DO





NOTES

| Control Contr



ITEM 2.1 - DA/34570/2017/V23C - MATERIAL CHANGE OF USE - DEVELOPMENT PERMIT FOR AN OFFICE (LOT 1), FOOD AND DRINK OUTLET (LOT 2), FOOD AND DRINK OUTLET (LOT 3), SERVICE STATION (LOT 4), HEALTH CARE SERVICES, OFFICE, FOOD AND DRINK OUTLET (LOT 5), SHOP, FOOD AND DRINK - A18266110 (Cont.)









ITEM 2.1 - DA/34570/2017/V23C - MATERIAL CHANGE OF USE - DEVELOPMENT PERMIT FOR AN OFFICE (LOT 1), FOOD AND DRINK OUTLET (LOT 2), FOOD AND DRINK OUTLET (LOT 3), SERVICE STATION (LOT 4), HEALTH CARE SERVICES, OFFICE, FOOD AND DRINK OUTLET (LOT 5), SHOP, FOOD AND DRINK - A18266110 (Cont.)



IT