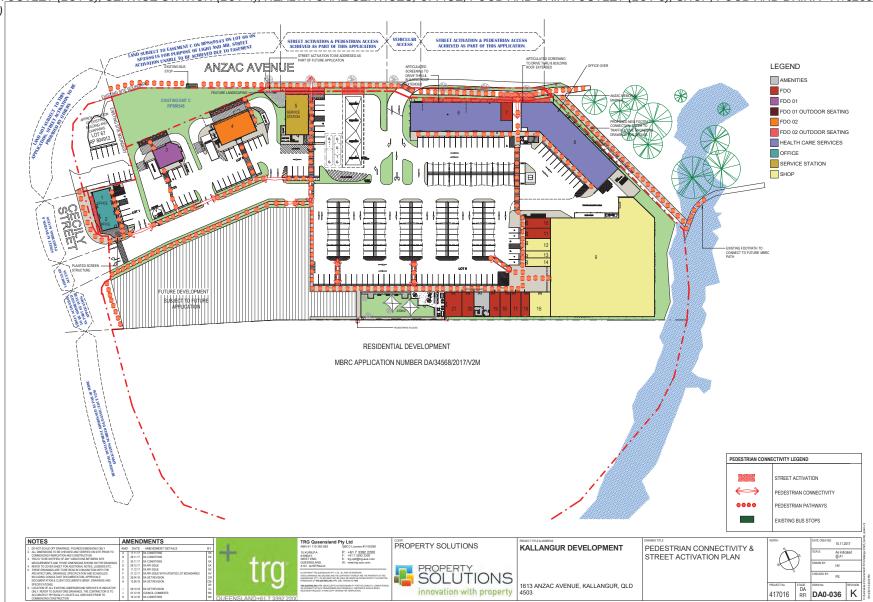

#3 Proposed Development Plans

ITEM 2.1 - DA/34570/2017/V23C - MATERIAL CHANGE OF USE - DEVELOPMENT PERMIT FOR AN OFFICE (LOT 1), FOOD AND DRINK OUTLET (LOT 2), FOOD AND DRINK OUTLET (LOT 3), SERVICE STATION (LOT 4), HEALTH CARE SERVICES, OFFICE, FOOD AND DRINK OUTLET (LOT 5), SHOP, FOOD AND DRINK - A18266110