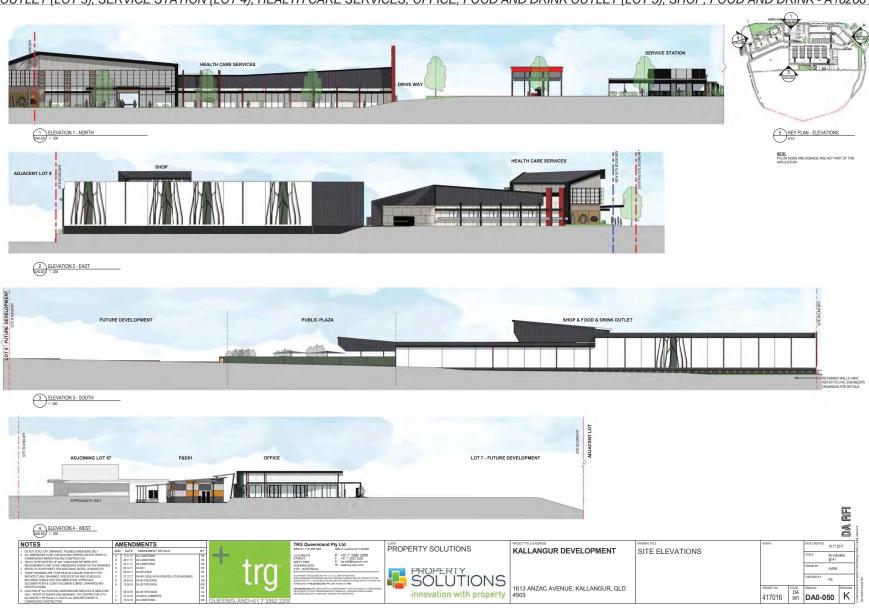

#3 Proposed Development Plans

ITEM 2.1 - DA/34570/2017/V23C - MATERIAL CHANGE OF USE - DEVELOPMENT PERMIT FOR AN OFFICE (LOT 1), FOOD AND DRINK OUTLET (LOT 2), FOOD AND DRINK OUTLET (LOT 3), SERVICE STATION (LOT 4), HEALTH CARE SERVICES, OFFICE, FOOD AND DRINK OUTLET (LOT 5), SHOP, FOOD AND DRINK - A18266110 (Cont.)

ITEM 2.1 - DA/34570/2017/V23C - MATERIAL CHANGE OF USE - DEVELOPMENT PERMIT FOR AN OFFICE (LOT 1), FOOD AND DRINK OUTLET (LOT 2), FOOD AND DRINK OUTLET (LOT 3), SERVICE STATION (LOT 4), HEALTH CARE SERVICES, OFFICE, FOOD AND DRINK OUTLET (LOT 5), SHOP, FOOD AND DRINK - A18266110