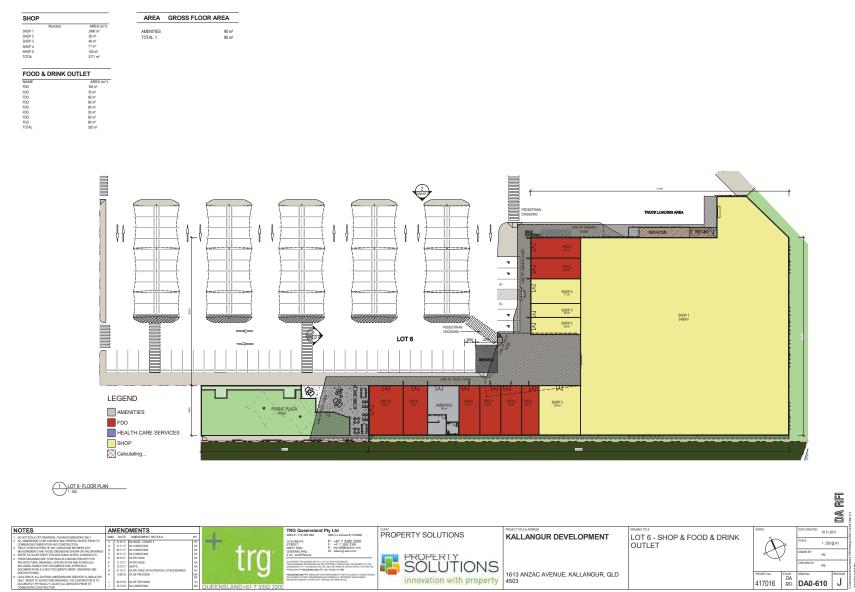

# LOT 6 - SHOPS AND F&DO

NOTES

| Control Contr

ITEM 2.1 - DA/34570/2017/V23C - MATERIAL CHANGE OF USE - DEVELOPMENT PERMIT FOR AN OFFICE (LOT 1), FOOD AND DRINK OUTLET (LOT 2), FOOD AND DRINK OUTLET (LOT 3), SERVICE STATION (LOT 4), HEALTH CARE SERVICES, OFFICE, FOOD AND DRINK OUTLET (LOT 5), SHOP, FOOD AND DRINK - A18266110 (Cont.)