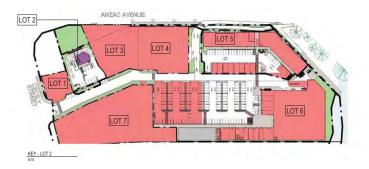

C - MATERIAL CHANGE OF USE - DEVELOPMENT PERMIT FOR AN OFFICE (LOT 1), FOOD AND DRINK OUTLET (LOT 3), SERVICE STATION (LOT 4), HEALTH CARE SERVICES, OFFICE, FOOD AND DRINK OUTLET (LOT 5), SHOP, FOOD AND DRINK - A18266110 (Cont.)

#3 Proposed Development Plans

#### **DEVELOPMENT APPLICATION RFI**

1613 ANZAC AVENUE, KALLANGUR, QLD 4503

## KALLANGUR DEVELOPMENT

FOOD & DRINK OUTLET, HEALTH CARE SERVICES, OFFICE, SERVICE STATION AND SHOP





NOTES

1. DIVET SOLIC OFF COMPANDED TO SOLIC











CONTEXT IMAGES







KALLANGUR DEVELOPMENT

EXISTING SITE CONTEXT PLAN NEIGHBOURING SITE





PAGE 11











innovation with property 1613 ANZAC AVENUE, KALLANGUR, QLD 4503

1:500 @ A1

417016 RFI **DA0-035** 

LOT AREA PLAN











# LOT 1 - OFFICE









# LOT 2 - FOOD & DRINK OUTLET









# LOT 3 - FOOD & DRINK OUTLET 2











# **LOT 4 - SERVICE STATION**





NOTES

1. DOUGLES AND SHEET FOR AND FOR SHEET FOR AND FOR SHEET FO





## LOT 5 - HEALTH CARE SERVICES











# LOT 6 - SHOPS AND F&DO





NOTES

| Control Contr



ITEM 2.1 - DA/34570/2017/V23C - MATERIAL CHANGE OF USE - DEVELOPMENT PERMIT FOR AN OFFICE (LOT 1), FOOD AND DRINK OUTLET (LOT 2), FOOD AND DRINK OUTLET (LOT 3), SERVICE STATION (LOT 4), HEALTH CARE SERVICES, OFFICE, FOOD AND DRINK OUTLET (LOT 5), SHOP, FOOD AND DRINK - A18266110 (Cont.)









ITEM 2.1 - DA/34570/2017/V23C - MATERIAL CHANGE OF USE - DEVELOPMENT PERMIT FOR AN OFFICE (LOT 1), FOOD AND DRINK OUTLET (LOT 2), FOOD AND DRINK OUTLET (LOT 3), SERVICE STATION (LOT 4), HEALTH CARE SERVICES, OFFICE, FOOD AND DRINK OUTLET (LOT 5),