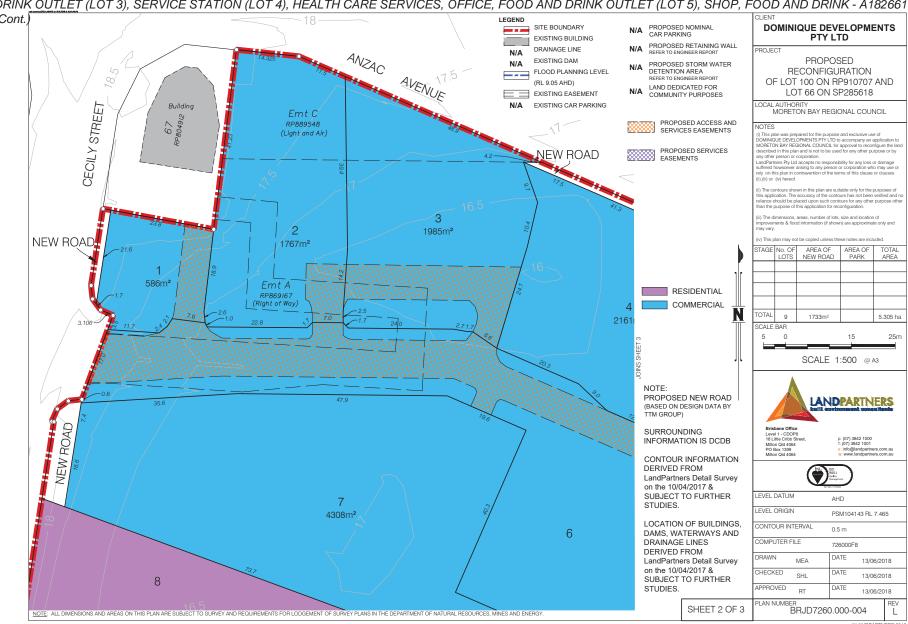

- DEVELOPMENT PERMIT FOR AN OFFICE (LOT 1), FOOD AND DRINK OUTLET (LOT 2), FOOD AND DRINK OUTLET (LOT 3), SERVICE STATION (LOT 4), HEALTH CARE SERVICES, OFFICE, FOOD AND DRINK OUTLET (LOT 5), SHOP, FOOD AND DRINK - A18266110 (Cont.)



ITEM 2.1 - DA/34570/2017/V23C - MATERIAL CHANGE OF USE - DEVELOPMENT PERMIT FOR AN OFFICE (LOT 1), FOOD AND DRINK OUTLET (LOT 2), FOOD AND DRINK OUTLET (LOT 3), SERVICE STATION (LOT 4), HEALTH CARE SERVICES, OFFICE, FOOD AND DRINK OUTLET (LOT 5), SHOP, FOOD AND DRINK - A18266110



ITEM 2.1 - DA/34570/2017/V23C - MATERIAL CHANGE OF USE - DEVELOPMENT PERMIT FOR AN OFFICE (LOT 1), FOOD AND DRINK OUTLET (LOT 2), FOOD AND DRINK OUTLET (LOT 3), SERVICE STATION (LOT 4), HEALTH CARE SERVICES, OFFICE, FOOD AND DRINK OUTLET (LOT 5), SHOP, FOOD AND DRINK - A18266110



ITEM 2.1 - DA/34570/2017/V23C - MATERIAL CHANGE OF USE - DEVELOPMENT PERMIT FOR AN OFFICE (LOT 1), FOOD AND DRINK OUTLET (LOT 2), FOOD AND DRINK OUTLET (LOT 3), SERVICE STATION (LOT 4), HEALTH CARE SERVICES, OFFICE, FOOD AND DRINK OUTLET (LOT 5), SHOP, FOOD AND DRINK - A18266110



COORDINATION COMMITTEE MEETING 2 July 2019

PAGE 43 Supporting Information

#### **SUPPORTING INFORMATION**

Ref: A18560056, A18560320, A18740101

The following list of supporting information is provided for:

#### **ITEM 4.2**

TENDER - 2019-2020 REGIONAL WATERBODY MAINTENANCE PROGRAM - REGIONAL

Confidential #1 Tender Evaluation - Separable Portion # 1

Confidential #2 Tender Evaluation - Separable Portion #2

#3 MBRC008707 Storm Water Assets - Regional Waterbody Maintenance Program

COORDINATION COMMITTEE M