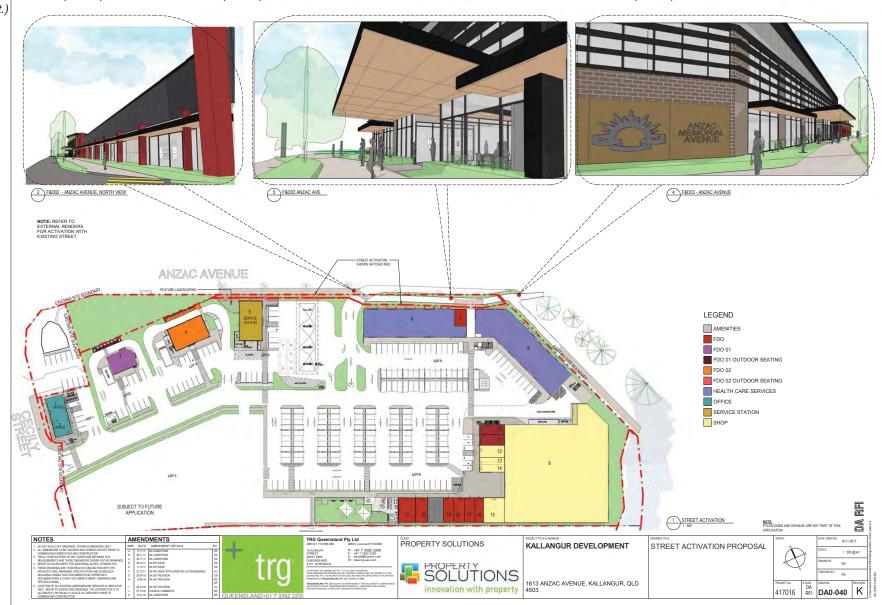

#1 Locality Plan

#2 Aerial Map

#3 Proposed Development Plans

ITEM 2.1 - REQUEST FOR NEGOTIATED DECISION - MATERIAL CHANGE OF USE - DEVELOPMENT PERMIT FOR AN OFFICE (LOT 1), FOOD AND DRINK OUTLET (LOT 2), FOOD AND DRINK OUTLET (LOT 3), SERVICE STATION (LOT 4), HEALTH CARE SERVICES, OFFICE, FOOD AND DRINK OUTLET (LOT 5), SHOP, F (Cont.)

#### #1 Locality Plan

ITEM 2.1 - REQUEST FOR NEGOTIATED DECISION - MATERIAL CHANGE OF USE - DEVELOPMENT PERMIT FOR AN OFFICE (LOT 1), FOOD AND DRINK OUTLET (LOT 2), FOOD AND DRINK OUTLET (LOT 3), SERVICE STATION (LOT 4), HEALTH CARE SERVICES, OFFICE, FOOD AND DRINK OUTLET (LOT 5), SHOP, F (Cont.)

## #2 Aerial Map

COORDINATION COMMITTEE MEETING 2 July 2019

PAGE 7 Supporting Information

ITEM 2.1 - DA/34570/2017/V23C - MATERIAL CHANGE OF USE - DEVELOPMENT PERMIT FOR AN OFFICE (LOT 1), FOOD AND DRINK OUTLET (LOT 3), SERVICE STATION (LOT 4), HEALTH CARE SERVICES, OFFICE, FOOD AND DRINK OUTLET (LOT 5), SHOP, FOOD AND DRINK - A18266110 (Cont.)

#3 Proposed Development Plans