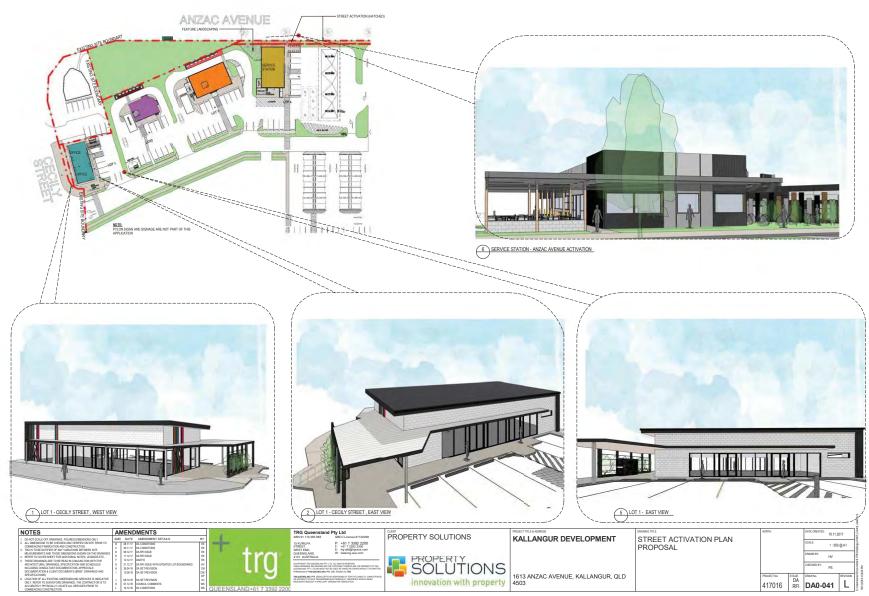

#3 Proposed Development Plans

# LOT 6 - SHOPS AND F&DO

NOTES

| Control Contr

ITEM 2.1 - DA/34570/2017/V23C - MATERIAL CHANGE OF USE - DEVELOPMENT PERMIT FOR AN OFFICE (LOT 1), FOOD AND DRINK OUTLET (LOT 2), FOOD AND DRINK OUTLET (LOT 3), SERVICE STATION (LOT 4), HEALTH CARE SERVICES, OFFICE, FOOD AND DRINK OUTLET (LOT 5), SHOP, FOOD AND DRINK - A18266110 (Cont.)

ITEM 2.1 - DA/34570/2017/V23C - MATERIAL CHANGE OF USE - DEVELOPMENT PERMIT FOR AN OFFICE (LOT 1), FOOD AND DRINK OUTLET (LOT 2), FOOD AND DRINK OUTLET (LOT 3), SERVICE STATION (LOT 4), HEALTH CARE SERVICES, OFFICE, FOOD AND DRINK OUTLET (LOT 5), SHOP, FOOD AND DRINK - A18266110 (Cont.)