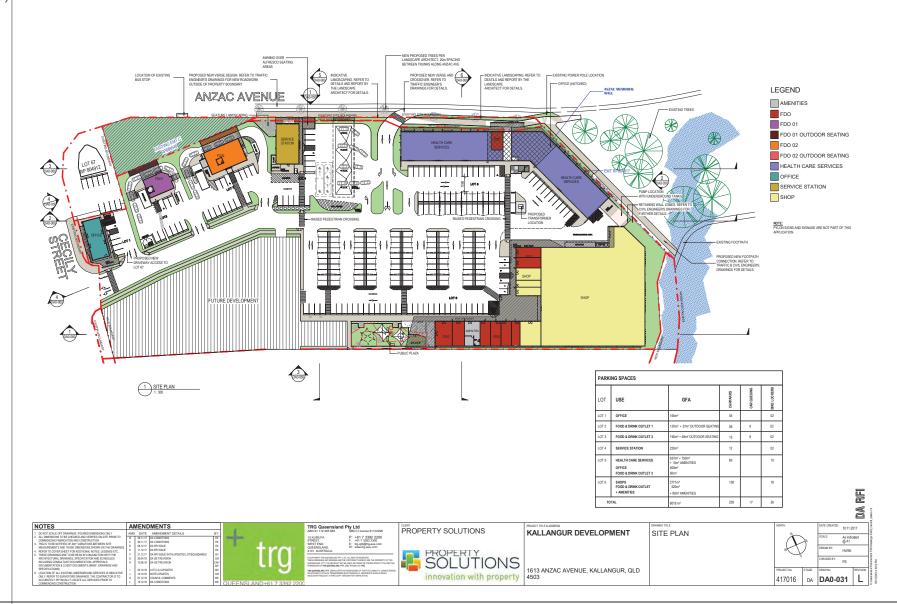

#3 Proposed Development Plans

# LOT 6 - SHOPS AND F&DO

NOTES

| Control Contr

ITEM 2.1 - DA/34570/2017/V23C - MATERIAL CHANGE OF USE - DEVELOPMENT PERMIT FOR AN OFFICE (LOT 1), FOOD AND DRINK OUTLET (LOT 2), FOOD AND DRINK OUTLET (LOT 3), SERVICE STATION (LOT 4), HEALTH CARE SERVICES, OFFICE, FOOD AND DRINK OUTLET (LOT 5), SHOP, FOOD AND DRINK - A18266110 (Cont.)