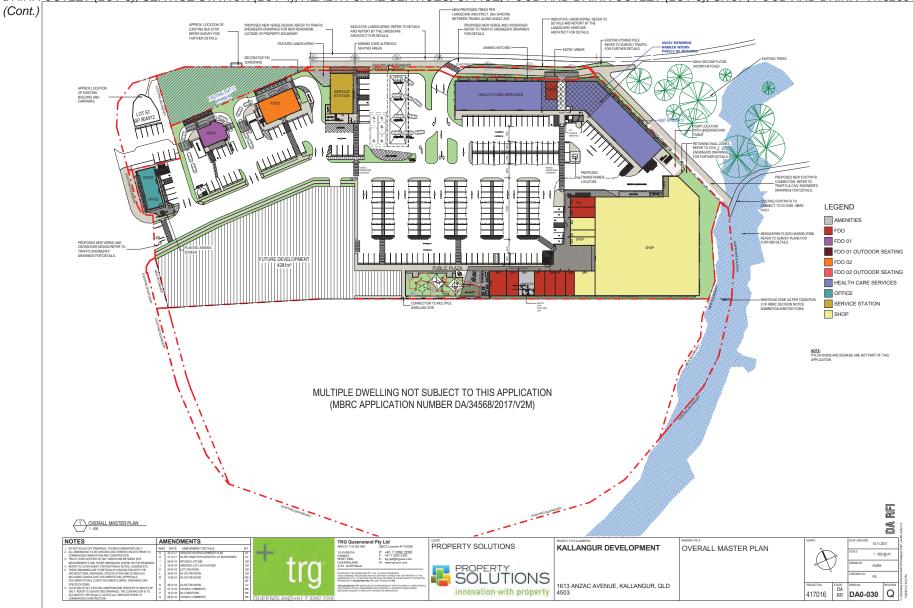

#3 Proposed Development Plans

# LOT 6 - SHOPS AND F&DO

NOTES

| Control Contr

ITEM 2.1 - DA/34570/2017/V23C - MATERIAL CHANGE OF USE - DEVELOPMENT PERMIT FOR AN OFFICE (LOT 1), FOOD AND DRINK OUTLET (LOT 2), FOOD AND DRINK OUTLET (LOT 3), SERVICE STATION (LOT 4), HEALTH CARE SERVICES, OFFICE, FOOD AND DRINK OUTLET (LOT 5), SHOP, FOOD AND DRINK - A18266110 (Cont.)