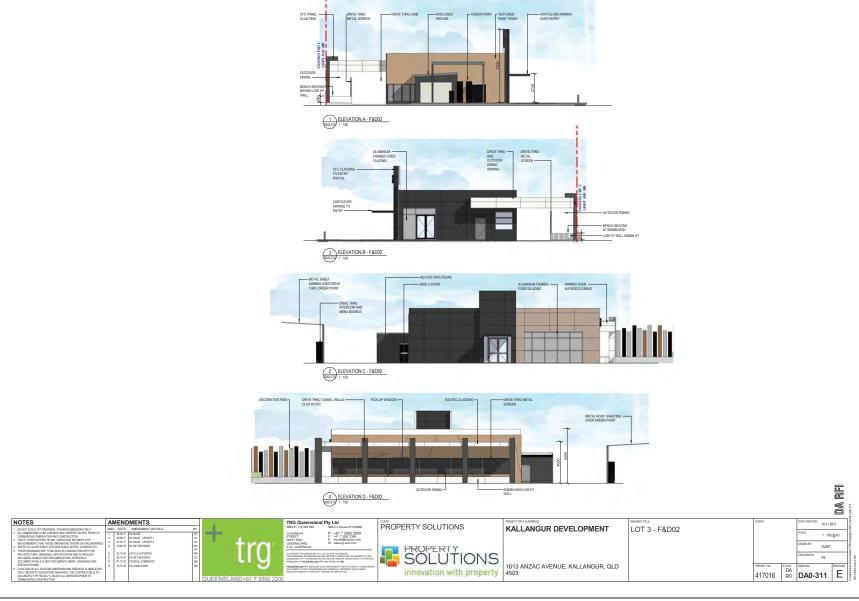

OR AN OFFICE (LOT 1), FOOD AND DRINK OUTLET (LOT 3), SERVICE STATION (LOT 4), HEALTH CARE SERVICES, OFFICE, FOOD AND DRINK OUTLET (LOT 5), SHOP, FOOD AND DRINK - A18266110 (Cont.)

#3 Proposed Development Plans

#### **DEVELOPMENT APPLICATION RFI**

1613 ANZAC AVENUE, KALLANGUR, QLD 4503

## KALLANGUR DEVELOPMENT

FOOD & DRINK OUTLET, HEALTH CARE SERVICES, OFFICE, SERVICE STATION AND SHOP





NOTES

1. DIVET SOLIC OFF COMPANDED TO SOLIC











CONTEXT IMAGES







KALLANGUR DEVELOPMENT

EXISTING SITE CONTEXT PLAN NEIGHBOURING SITE





PAGE 11











innovation with property 1613 ANZAC AVENUE, KALLANGUR, QLD 4503

1:500 @ A1

417016 RFI **DA0-035** 

LOT AREA PLAN











# LOT 1 - OFFICE









# LOT 2 - FOOD & DRINK OUTLET









# LOT 3 - FOOD & DRINK OUTLET 2











# **LOT 4 - SERVICE STATION**





NOTES

1. DOUGLES AND SHEET FOR AND FOR SHEET FOR AND FOR SHEET FO





## LOT 5 - HEALTH CARE SERVICES











# LOT 6 - SHOPS AND F&DO





NOTES

| Control Contr



ITEM 2.1 - DA/34570/2017/V23C - MATERIAL CHANGE OF USE - DEVELOPMENT PERMIT FOR AN OFFICE (LOT 1), FOOD AND DRINK OUTLET (LOT 2), FOOD AND DRINK OUTLET (LOT 3), SERVICE STATION (LOT 4), HEALTH CARE SERVICES, OFFICE, FOOD AND DRINK OUTLET (LOT 5), SHOP, FOOD AND DRINK - A18266110 (Cont.)









ITEM 2.1 - DA/34570/2017/V23C - MATERIAL CHANGE OF USE - DEVELOPMENT PERMIT FOR AN OFFICE (LOT 1), FOOD AND DRINK OUTLET (LOT 2), FOOD AND DRINK OUTLET (LOT 3), SERVICE STATION (LOT 4), HEALTH CARE SERVICES, OFFICE, FOOD AND DRINK OUTLET (LOT 5), SHOP, FOOD AND DRINK - A18266110 (Cont.)



ITEM