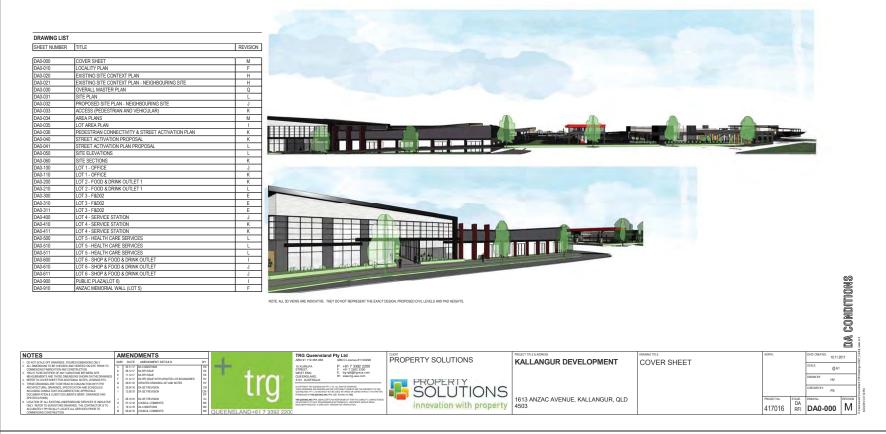

#3 Proposed Development Plans

#### **DEVELOPMENT APPLICATION RFI**

1613 ANZAC AVENUE, KALLANGUR, QLD 4503

## KALLANGUR DEVELOPMENT

FOOD & DRINK OUTLET, HEALTH CARE SERVICES, OFFICE, SERVICE STATION AND SHOP

NOTES

1. DIVET SOLIC OFF COMPANDED TO SOLIC

CONTEXT IMAGES

KALLANGUR DEVELOPMENT

EXISTING SITE CONTEXT PLAN NEIGHBOURING SITE