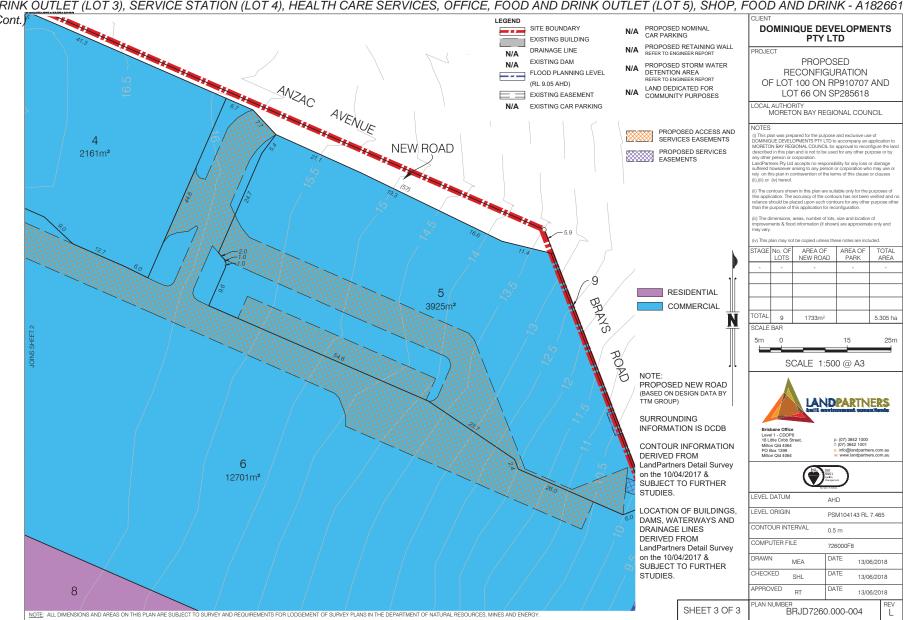

OF USE - DEVELOPMENT PERMIT FOR AN OFFICE (LOT 1), FOOD AND DRINK OUTLET (LOT 2), FOOD AND DRINK OUTLET (LOT 3), SERVICE STATION (LOT 4), HEALTH CARE SERVICES, OFFICE, FOOD AND DRINK OUTLET (LOT 5), SHOP, FOOD AND DRINK - A18266110



ITEM 2.1 - DA/34570/2017/V23C - MATERIAL CHANGE OF USE - DEVELOPMENT PERMIT FOR AN OFFICE (LOT 1), FOOD AND DRINK OUTLET (LOT 2), FOOD AND DRINK OUTLET (LOT 3), SERVICE STATION (LOT 4), HEALTH CARE SERVICES, OFFICE, FOOD AND DRINK OUTLET (LOT 5), SHOP, FOOD AND DRINK - A18266110



ITEM 2.1 - DA/34570/2017/V23C - MATERIAL CHANGE OF USE - DEVELOPMENT PERMIT FOR AN OFFICE (LOT 1), FOOD AND DRINK OUTLET (LOT 2), FOOD AND DRINK OUTLET (LOT 3), SERVICE STATION (LOT 4), HEALTH CARE SERVICES, OFFICE, FOOD AND DRINK OUTLET (LOT 5), SHOP, FOOD AND DRINK - A18266110



COORDINATION COMMITTEE MEETING 2 July 2019

PAGE 43 Supporting Information

#### **SUPPORTING INFORMATION**

Ref: A18560056, A18560320, A18740101

The following list of supporting information is provided for:

#### **ITEM 4.2**

TENDER - 2019-2020 REGIONAL WATERBODY MAINTENANCE PROGRAM - REGIONAL

Confidential #1 Tender Evaluation - Separable Portion # 1

Confidential #2 Tender Evaluation - Separable Portion #2

#3 MBRC008707 Storm Water Assets - Regional Waterbody Maintenance Program

COORDINATION COMMITTEE MEETING 2 July 2019

PAGE 44 Supporting Information

ITEM 4.2 - TENDER - 2019-2020 REGIONAL WATERBODY MAINTENANCE PROGRAM - REGIONAL - A18709063 (Cont.)

| #3 MBRC008707 Storn                           | n Water Ass | sets - Regional Waterbody Maintena | nce Program