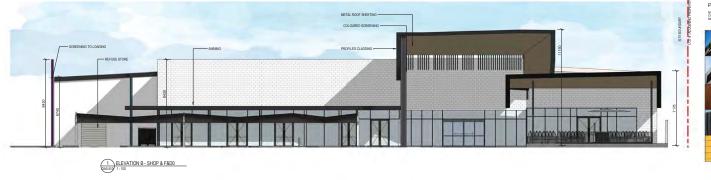

# LOT 6 - SHOPS AND F&DO

NOTES

| Control Contr

ITEM 2.1 - DA/34570/2017/V23C - MATERIAL CHANGE OF USE - DEVELOPMENT PERMIT FOR AN OFFICE (LOT 1), FOOD AND DRINK OUTLET (LOT 2), FOOD AND DRINK OUTLET (LOT 3), SERVICE STATION (LOT 4), HEALTH CARE SERVICES, OFFICE, FOOD AND DRINK OUTLET (LOT 5), SHOP, FOOD AND DRINK - A18266110 (Cont.)

ITEM 2.1 - DA/34570/2017/V23C - MATERIAL CHANGE OF USE - DEVELOPMENT PERMIT FOR AN OFFICE (LOT 1), FOOD AND DRINK OUTLET (LOT 2), FOOD AND DRINK OUTLET (LOT 3), SERVICE STATION (LOT 4), HEALTH CARE SERVICES, OFFICE, FOOD AND DRINK OUTLET (LOT 5), SHOP, FOOD AND DRINK - A18266110 (Cont.)

ITEM 2.1 - DA/34570/2017/V23C - MATERIAL CHANGE OF USE - DEVELOPMENT PERMIT FOR AN OFFICE (LOT 1), FOOD AND DRINK OUTLET (LOT 2), FOOD AND DRINK OUTLET (LOT 3), SERVICE STATION (LOT 4), HEALTH CARE SERVICES, OFFICE, FOOD AND DRINK OUTLET (LOT 5), SHOP, FOOD AND DRINK - A18266110