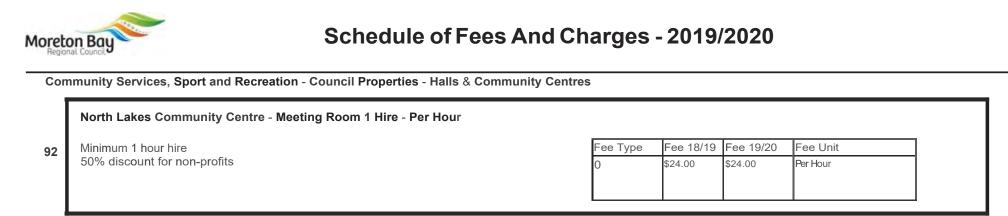

| Ī | North Lakes Community Centre - Activity Room Hire - Per Hour |          |           |           |          |
|---|--------------------------------------------------------------|----------|-----------|-----------|----------|
| 8 |                                                              | Fee Туре | Fee 18/19 | Fee 19/20 | Fee Unit |
|   | 50% discount for non-profits                                 | 0        | \$24.00   | \$24.00   | Per Hour |
|   |                                                              |          |           |           |          |