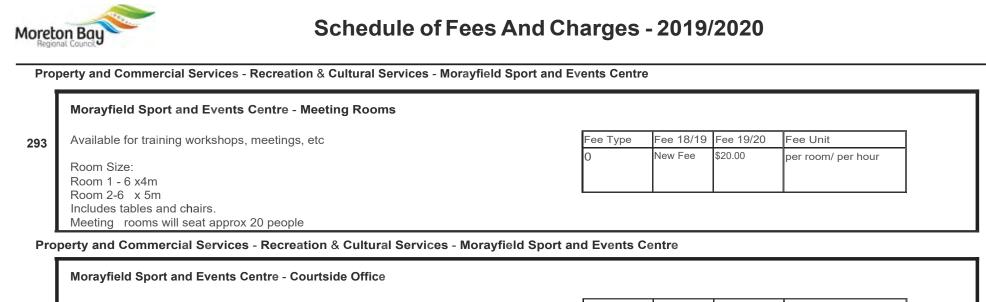

- Stadium 1 - Court Hire - Saturday |          |           |           |                     |  |
|----|------------------------------------------------------------------------|----------|-----------|-----------|---------------------|--|
| 92 | 3 Courts available for hire                                            | Fee Туре | Fee 18/19 | Fee 19/20 | Fee Unit            |  |
|    |                                                                        | 0        | New Fee   | \$67.10   | per hour/ per court |  |
|    |                                                                        |          |           |           |                     |  |
|    |                                                                        |          |           |           |                     |  |



**294** Small Office available for hire located courtside; includes table and chair with internet access. Printer available at additional cost.

| Fee Туре | Fee 18/19 | Fee 19/20 | Fee Unit |
|----------|-----------|-----------|----------|
| 0        | New Fee   | \$10.00   | per hour |
|          |           |           |          |
|          |           |           |          |

|     | Morayfield Sport and Events Centre - Officials Room     |          |           |           |                    |
|-----|---------------------------------------------------------|----------|-----------|-----------|--------------------|
| 295 | This is a multi-purpose room that is available for hire | Fee Туре | Fee 18/19 | Fee 19/20 | Fee Unit           |
|     |