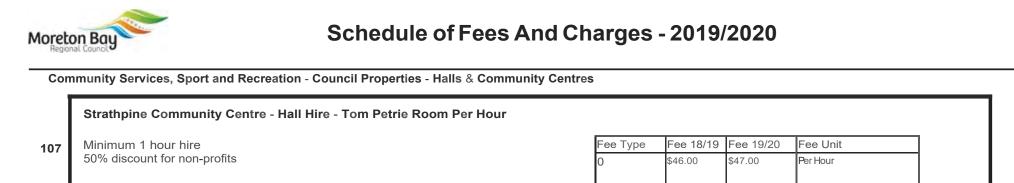

e | Fee 18/19<br>\$24.00 | Fee 19/20<br>\$24.00 | Fee Unit<br>Per Hour |
|                                                                          | 0        | <i>Q</i> 21100       | + <u></u> 2          |                      |

| Strathpine Community Centre - Hall Hire - Tom Petrie Room                    | Per Day (up to 12 hours) |           |          |          |
|------------------------------------------------------------------------------|--------------------------|-----------|----------|----------|
| up to 12 hours hire                                                          | 51                       | Fee 18/19 |          | Fee Unit |
| Additional hours charged at hourly rate 50% discount non-profit/incorporated | 0                        | \$460.00  | \$470.00 | Per Day  |



Community Services, Sport and Recreation - Council Properties - Halls & Community Centres

| Bribie Island Recreation Hall - Hall Hire - Per Day (up to 12 hou                                      | rs)           |                       |                       |                     |
|--------------------------------------------------------------------------------------------------------|---------------|-----------------------|-----------------------|---------------------|
| up to 12 hours hire<br>Additional hours charged at hourly rate<br>50% discount non-profit/incorporated | Fee Type<br>0 | Fee 18/19<br>\$460.00 | Fee 19/20<br>\$470.00 | Fee Unit<br>Per Day |

| Ī   | Morayfield Community Hall - Hall Hire - Main Hall & Supper Room - Per Hour |    |                      |