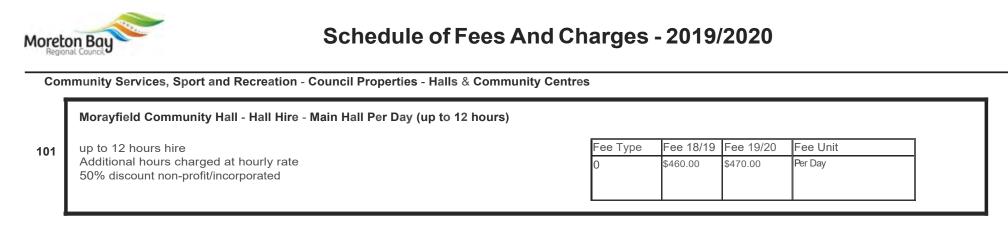

| The Hills Di | strict Community Centre - Hall - Per Day (up to 12 hours                          | 5)            |                       |                       |                     |
|--------------|-----------------------------------------------------------------------------------|---------------|-----------------------|-----------------------|---------------------|
|              | rrs hire<br>urs charged at hourly rate<br>t non-profit/incorporated organisations | Fee Type<br>0 | Fee 18/19<br>\$460.00 | Fee 19/20<br>\$460.00 | Fee Unit<br>Per Day |