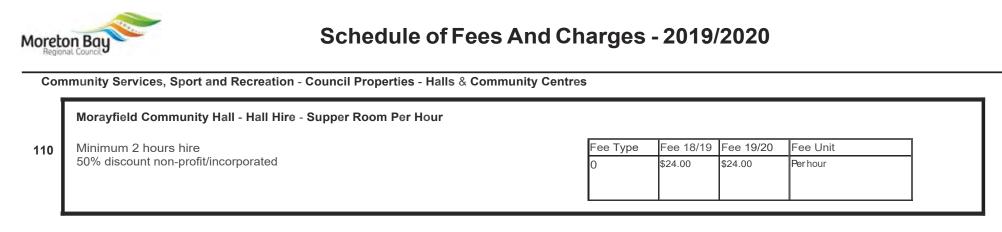

| Γ  | Morayfield Community Hall - Hall Hire - Supper Room Per Day (up to 12 hours) |               |                       |                     |
|----|------------------------------------------------------------------------------|---------------|-----------------------|---------------------|
| 00 | up to 12 hours hire<br>Additional hours charged at hourly rate               | Fee Туре<br>0 | Fee 18/19<br>\$240.00 | Fee Unit<br>Per Day |
|    | 50% discount non-profit/incorporated                                         |               |                       |                     |