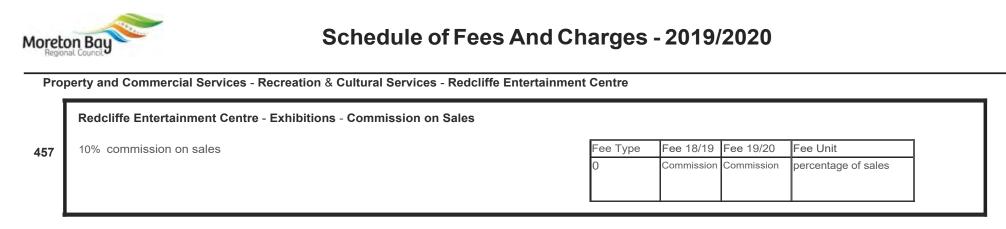

|          |           |           |          |   |  |  |

| Γ  | Redcliffe Entertainment Centre - Duty Manager - Monday to Friday - Standard Hours                     |          |           |           |          |
|----|-------------------------------------------------------------------------------------------------------|----------|-----------|-----------|----------|
| 56 | Standard hours is up to 10 hours.                                                                     | Fee Туре | Fee 18/19 | Fee 19/20 | Fee Unit |
|    | A Duty Manager is required at least 1.5 hours before a performance and 1.5 hours after a performance. | 0        | \$41.00   | \$41.00   | per hour |



Property and Commercial Services - Recreation & Cultural Services - Redcliffe Entertainment Centre

|    | Redcliffe Entertainment Centre - Transaction Fee - Internet |          |           |           |                 |
|----|-------------------------------------------------------------|----------|-----------|-----------|-----------------|
| 58 | Transaction fee for online booking of tickets.              | Fee Туре | Fee 18/19 | Fee 19/20 | Fee Unit        |
|    |                                                             | 0        | \$2.00    | \$2.00    | per transaction |
|    |                                                             |          |           |           |                 |
|    |                                                             |          |