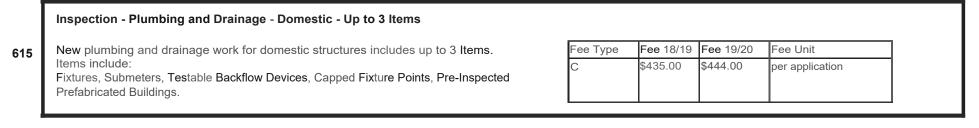

#### Redcliffe Entertainment Centre - Theatre Hire - General Hire - Full Day

467 A full day means 12 hours of auditorium hire plus breaks. Between 8am - 12am

Usher fees only cover 2 shows in a 12-hour day.