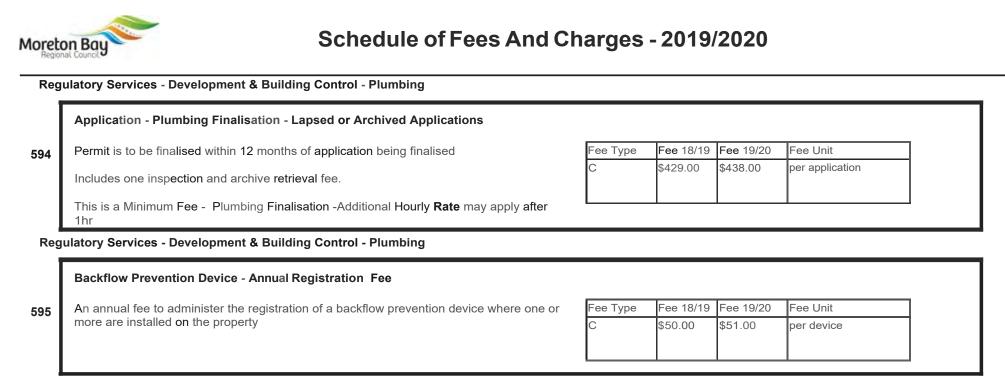

|---------------------------------------------|-------------------------------------------------------------------------------------------------------------------------|---------------|----------|--------------------------------------|-----------------------------|
| 93                                          | Alternative solutions lodged for assessment using the performance requirements of Volume 3, National Construction Code. | Fee Type<br>C | Price On | Fee 19/20<br>Price On<br>Application | Fee Unit<br>Per Application |
|                                             |                                                                                                                         |               |          |                                      |                             |



| Plumbing Finalisation - Additional Hourly Rate                                                                                                                                                                             |                      |  |  |  |
|----------------------------------------------------------------------------------------------------------------------------------------------------------------------------------------------------------------------------|----------------------|--|--|--|
| This fee is charged in addition to the "Application - Plumbing Finalisation - Lapsed or       Fee Type       Fee 18/19       Fee 19/20         Archived Applications"       C       \$154.00       Discontinued 30/06/2019 | Fee Unit<br>per hour |  |  |  |



# Schedule of Fees And Charges