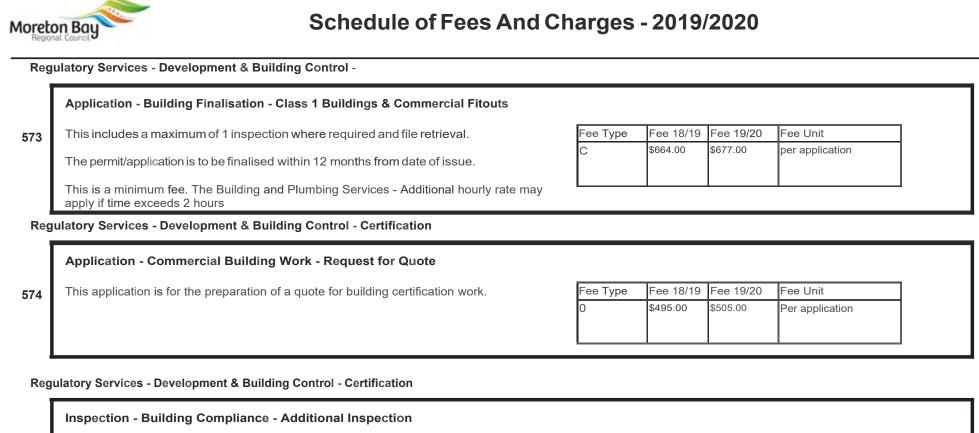

bing Services - Additional hourly rate may apply if time exceeds 5 hrs. | L        |            |            |                 |
| latory Services - Development & Building Control -                                                                |          |            |            |                 |

572 This includes a maximum of two inspections where required and file retrieval.

The permit/application is to be finalised within 12 months from date of issue.

| Fee Туре | Fee 18/19 | Fee 19/20 | Fee Unit        |
|----------|-----------|-----------|-----------------|
| С        | \$810.00  | \$826.00  | per application |
|          |           |           |                 |

This is a minimum fee. A Building and Plumbing Services - Additional hourly rate may apply if time exceeds 3hrs



575

This charge is for Council to conduct 1 additional inspection if needed as part of a development permit

| Гее Туре | Fee 18/19 | Fee 19/20 | Fee Unit        |
|----------|-----------|-----------|-----------------|
| 0        | \$495.00  | \$505.00  | Per application |
|          |           |           |                 |



Schedule of Fees And Charges - 2019/2020

Regulatory Services - Development & Building Control - Certification

|     | Development Permit - Assessment of Amended Plans for Class 1a Dwelling $\&$ Clas                    | s 10 Buildin | g & Struct | ures      |                 |
|-----|-----------------------------------------------------------------------------------------------------|--------------|------------|-----------|-----------------|
| 576 | This fee