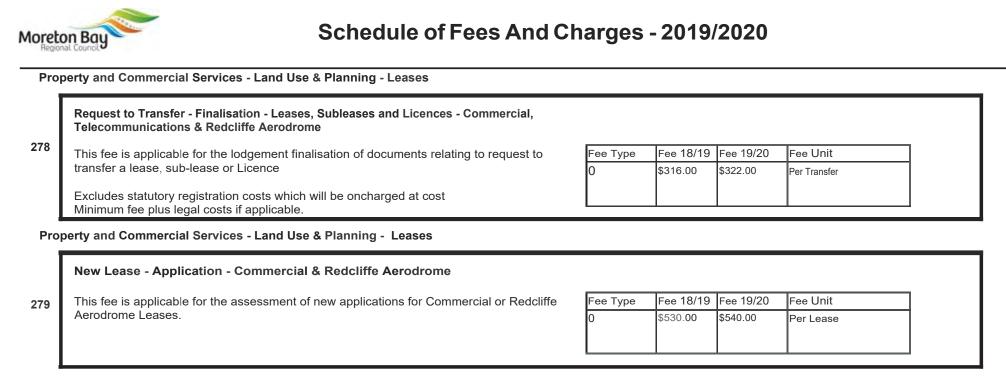

|              |  |  |  |
|--|------------------------------------------------------------------------------------------------------------------------------|----------|-----------|-----------|--------------|--|--|--|
|  | This fee is applicable for the assessment of a request to transfer a lease, sub-lease or                                     | Fee Туре | Fee 18/19 | Fee 19/20 | Fee Unit     |  |  |  |
|  | Licence.                                                                                                                     | 0        | \$454.00  | \$463.00  | Per Transfer |  |  |  |
|  |                                                                                                                              |          |           |           |              |  |  |  |



|     | New Lease - Finalisation - Commercial & Redcliffe Aerodrome                                     |    |                       |                       |                       |  |  |  |  |
|-----|-------------------------------------------------------------------------------------------------|----|-----------------------|-----------------------|-----------------------|--|--|--|--|
| 280 | This fee is applicable for new lease finalisation. Includes document preparation and lodgement. | 31 | Fee 18/19<br>\$602.00 | Fee 19/20<br>\$614.00 | Fee Unit<br>per lease |  |  |  |  |
|     | Excludes statutory document registration costs which will be oncharged at cost.                 |    |                       |                       |                       |  |  |  |  |



## Schedule of