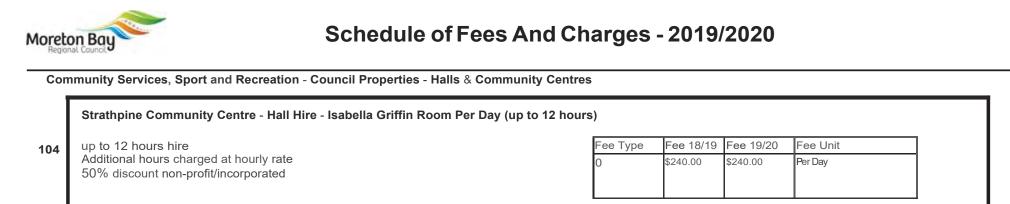

Room Per Hour |                                      |  |   |           |         |          |
|----------------------------------------------------------------------------------------------|--------------------------------------|--|---|-----------|---------|----------|
| 03                                                                                           | Minimum 2 hours hire                 |  |   | Fee 18/19 |         | Fee Unit |
|                                                                                              | 50% discount non-profit/incorporated |  | 0 | \$58.00   | \$59.00 | Per Hour |
|                                                                                              |                                      |  |   |           |         |          |



Community Services, Sport and Recreation - Council Properties - Halls & Community Centres

| Strathpine Community Centre - Hall Hire - Isabella Griffin Room Per Hour |          |                      |                      |                      |
|--------------------------------------------------------------------------|----------|----------------------|----------------------|----------------------|
| Minimum 1 hour hire<br>50% discount for non-profits                      | Fee Type | Fee 18/19<br>\$24.00 | Fee 19/20<br>\$24.00 | Fee Unit<br>Per Hour |
|                                                                          | 0        | <i>Q</i> 21100       | + <u></u> 2          |                      |

| Strathpine Community Centre - Hall Hire - Tom Petrie Room