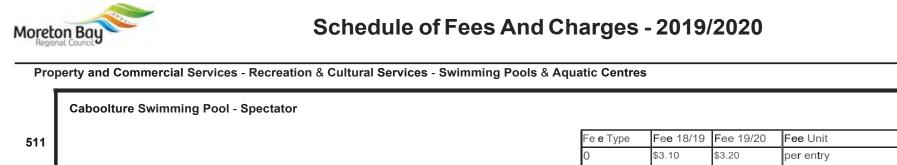

|                                                                                                       |                                                                                                                 |  |
|                                                                                                                                                                         | * Aged and Disability: Centrelink issued aged or disability card (not senior card) | * Aged and Disability: Centrelink issued aged or disability card (not senior card) | * Aged and Disability: Centrelink issued aged or disability card (not senior card) Fee Type Fee 18/19 | * Aged and Disability: Centrelink issued aged or disability card (not senior card) Fee Type Fee 18/19 Fee 19/20 |  |



Property and Commercial Services - Recreation & Cultural Services - Swimming Pools & Aquatic Centres

| Caboolture Swimming P | ool - Adult swim entry |          |           |           |                   |
|-----------------------|------------------------|----------|-----------|-----------|-------------------|
| 12                    |                        | Fee Туре | Fee 18/19 | Fee 19/20 | Fee Unit          |
|                       |                        | 0        | \$5.20    | \$5.40    | pe <b>r</b> entry |
|                       |                        |          |           |           |                   |

Property and Commercial Services - Recreation & Cultural Services - Swimming Pools & Aquatic Centres

| Bribie Island Aquatic Centre - Extra family member swim entry