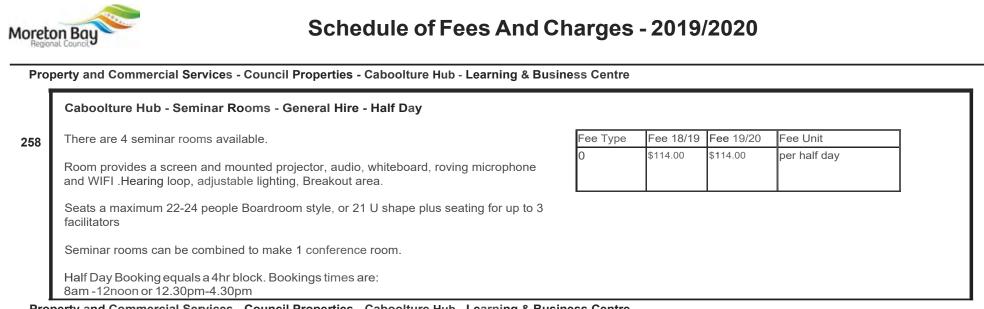

Properties - Caboolture Hub - Learning & Business Centre

#### Caboolture Hub - Seminar Rooms - General Hire - Full Day

**257** There are 4 seminar rooms available.

Room provides a screen and ceiling mounted projector, audio, whiteboard, roving microphone and WIFI .Hearing loop, adjustable lighting, Breakout area.

Seats a maximum 22-24 people Boardroom style, or 21 U shape plus seating for up to 3 facilitators

Seminar rooms can be combined to make 1 conference room.

Full Day booking equals 9hr Block

| Fee 18/19 | Fee 19/20 | Fee Unit |
|-----------|-----------|----------|
| \$228.00  | \$228.00  | per day  |
|           |           |          |
|           | 1         |          |

Fee 19/20

Discontinued

30/06/2019

Fee Unit

per half dav

Fee 18/19

\$343.00

Fee Type

 $\cap$ 



Property and Commercial Services - Council Properties - Caboolture Hub - Learning & Business Centre

**259** There are 4 seminar rooms available.

Room provides a screen and ceiling mounted projector. audio, whiteboard, roving microphone and WIFI .Hearing loop, adjustable lighting, Breakout area.

Seats a maximum 22-24 people Boardroom style, or 21 U shape plus seating for up to 3 facilitators

Seminar rooms can be combined to make 1 conference room.

| Fee 18/19 | Fee 19/20 | Fee Unit    |
|-----------|-----------|-------------|
| \$75.00   | \$76.00   | per 2 hours |
|           |           |             |
|           |           |             |



## Schedule of Fees And Charges - 2019/2020

Property and Commercial Services - Council Properties - Caboolture Hub - Learning & Business C