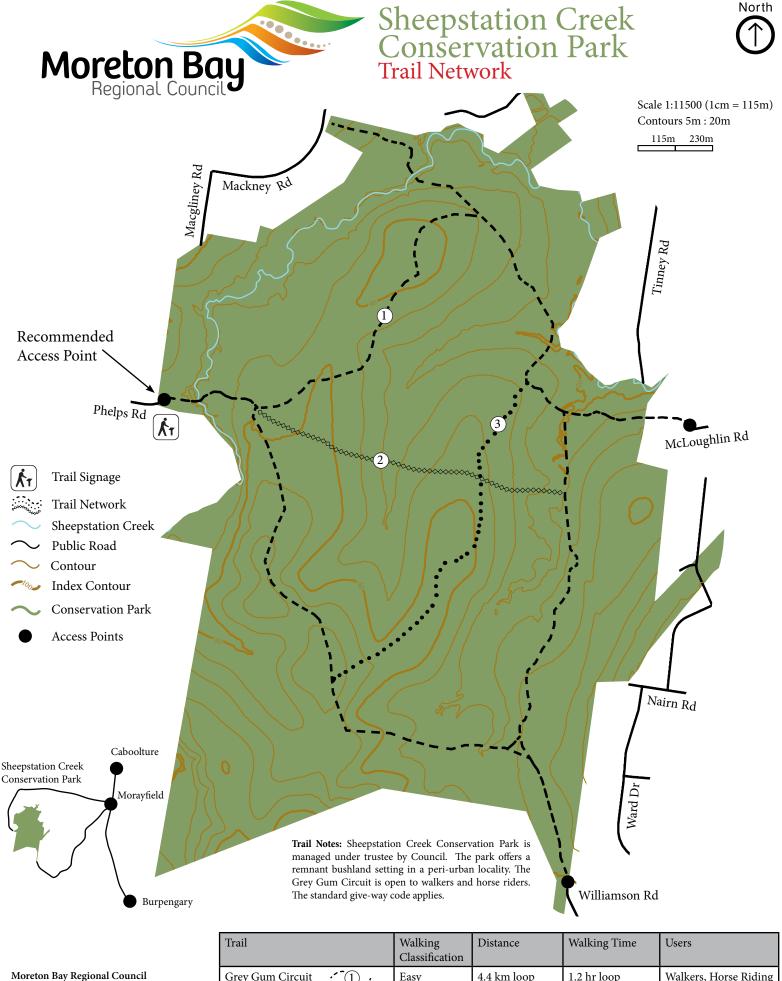

Moreton Bay Regional Council PO BOX 159 Caboolture QLD 4510 (07) 3205 0555 strategicplanningteam@moretonbay.qld.gov.au www.moretonbay.qld.gov.au

|   | Trail                        | Walking<br>Classification | Distance       | Walking Time    | Users                 |
|---|------------------------------|---------------------------|----------------|-----------------|-----------------------|
|   | Grey Gum Circuit . 1         | Easy                      | 4.4 km loop    | 1.2 hr loop     | Walkers, Horse Riding |
|   | Spotted Gum Trail            | Easy                      | 1.2 km one way | 20 mins one way | Walkers               |
| u | Ironbark Ridge Trail ••• 3.• | Easy                      | 1.1 km one way | 20 mins one way | Walkers               |