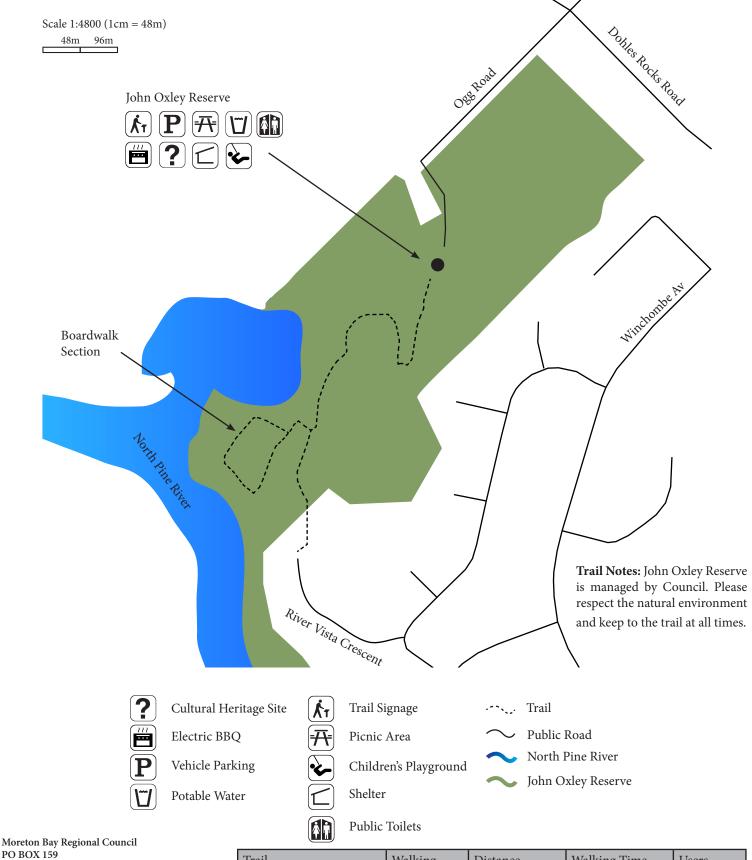

## John Oxley Reserve Carole Green Walkway

Trail Network

Moreton Bay Regional Council
PO BOX 159
Caboolture QLD 4510
(07) 3205 0555
strategicplanningteam@moretonbay.qld.gov.au
www.moretonbay.qld.gov.au

| Trail         | Walking<br>Classification | Distance   | Walking Time | Users   |
|---------------|---------------------------|------------|--------------|---------|
| Walking Trail | Easy                      | 1.3km loop | 45 min loop  | Walkers |