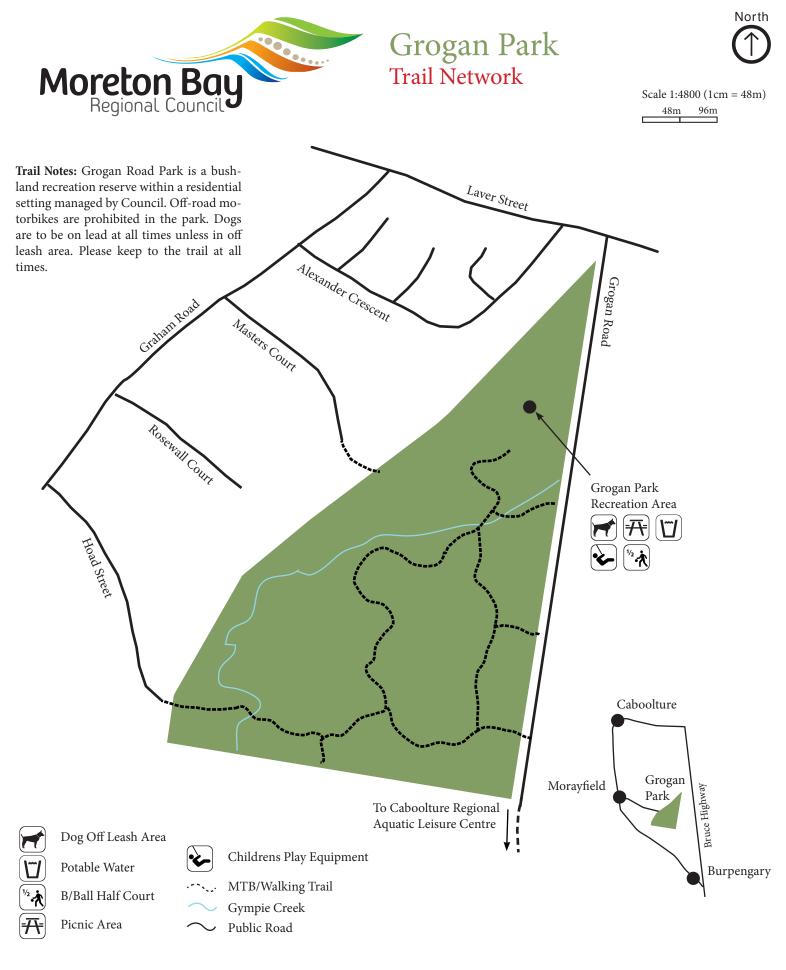

Moreton Bay Regional Council PO BOX 159 Caboolture QLD 4510 (07) 3205 0555 strategicplanningteam@moretonbay.qld.gov.au www.moretonbay.qld.gov.au

| Trail             | Walking<br>Classification | Distance    | Walking Time | Users          |
|-------------------|---------------------------|-------------|--------------|----------------|
| Grogan Park Trail | Easy                      | 1.6 km loop | 30 min loop  | Walkers, MTB's |