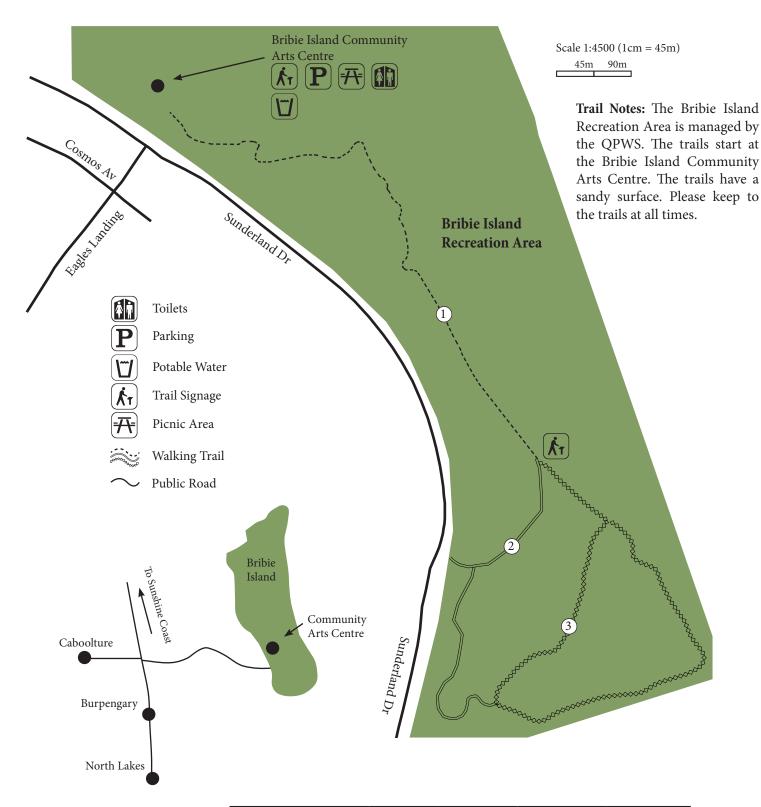

## Bribie Island Bicentennial Trails Trail Network

Moreton Bay Regional Council PO BOX 159 Caboolture QLD 4510 (07) 3205 0555 strategicplanningteam@moretonbay.qld.gov.au www.moretonbay.qld.gov.au

| Trail           |            | Walking<br>Classification | Distance      | Walking Time    | Users   |
|-----------------|------------|---------------------------|---------------|-----------------|---------|
| Banksia Walk    | · <u> </u> | Easy                      | 700 m one way | 15 mins one way | Walkers |
| Palm Grove Walk | 2          | Easy                      | 600 m one way | 15 mins one way | Walkers |
| Malaleuca Walk  | 3 ×5       | Easy                      | 1 km one way  | 25-30 mins loop | Walkers |