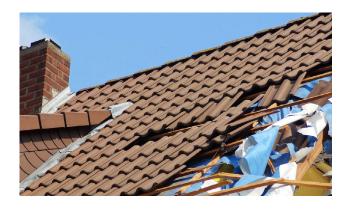

### **Respond to Storms** Look at the pictures. What is happening? Talk to your friends.

Write notes

\_ \_ \_ \_ \_ \_ \_ \_ \_

The wind is very strong.

Ali and Lina put their emergency kit on the kitchen table.

A tree in Ali and Lina's yard is hit by lightning. The tree hits the roof of the house. Ali and Lina have no electricity.

Ali calls the SES for help. He also calls Energex. Ali and Lina listen to the radio for up to date information.

The SES removes the tree. Then they cover the roof to stop water getting into the house.

Later the power company fixes the electricity. Ali and Lina have power again.