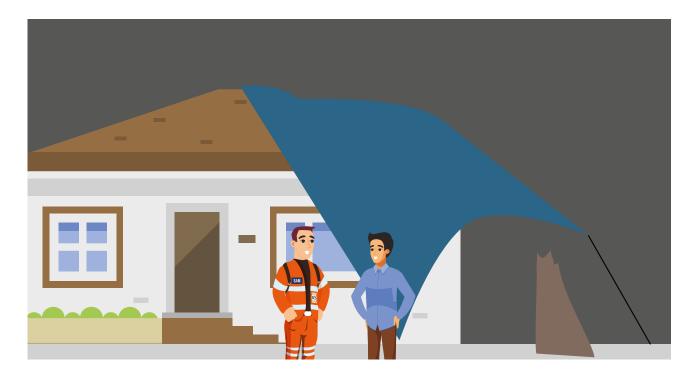

The wind is very strong.

Ali and Lina put their emergency kit on the kitchen table.

A tree in Ali and Lina's yard is hit by lightning. The tree hits the roof of the house. Ali and Lina have no electricity.

Ali calls the SES for help. He also calls Energex. Ali and Lina listen to the radio for up to date information.

The SES removes the tree. Then they cover the roof to stop water getting into the house.

Later the power company fixes the electricity. Ali and Lina have power again.