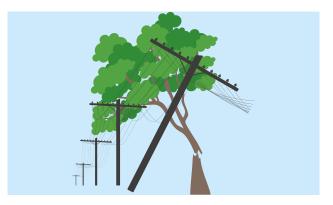

### **Respond to Storms** Look at the pictures. What is happening? Talk to your friends.

Write notes

\_ \_ \_ \_ \_ \_ \_ \_ \_

The wind is very strong.

Ali and Lina put their emergency kit on the kitchen table.

A tree in Ali and Lina's yard is hit by lightning. The tree hits the roof of the house. Ali and Lina have no electricity.

Ali calls the SES for help. He also calls Energex. Ali and Lina listen to the radio for up to date information.

The SES removes the tree. Then they cover the roof to stop water getting into the house.

Later the power company fixes the electricity. Ali and Lina have power again.