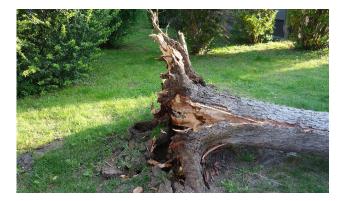

### **Respond to Storms** Look at the pictures. What is happening? Talk to your friends.

Write notes

\_ \_ \_ \_ \_ \_ \_ \_ \_

The wind is very strong.

Ali and Lina put their emergency kit on the kitchen table.

A tree in Ali and Lina's yard is hit by lightning. The tree hits the roof of the house. Ali and Lina have no electricity.

Ali calls the SES for help. He also calls Energex. Ali and Lina listen to the radio for up to date information.

The SES removes the tree. Then they cover the roof to stop water getting into the house.

Later the power company fixes the electricity. Ali and Lina have power again.