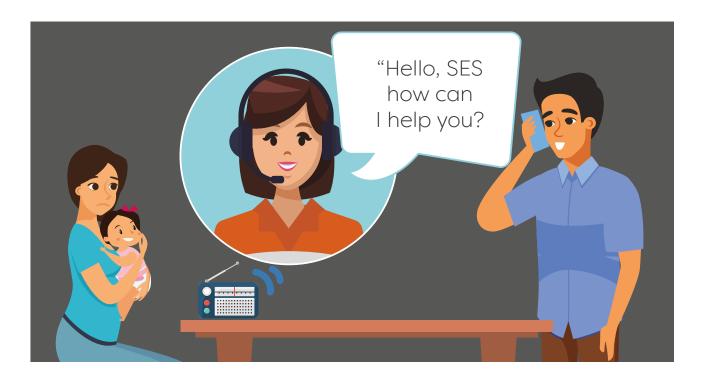

## Ali and Lina respond to storms

Lina has a message from MoretonAlert.

She clicks on the link to see the BOM radar image. The storm is close to Caboolture. There may be large hail. Lina puts the car in the garage.

The wind is very strong.

Ali and Lina put their emergency kit on the kitchen table.

A tree in Ali and Lina's yard is hit by lightning. The tree hits the roof of the house. Ali and Lina have no electricity.

Ali calls the SES for help. He also calls Energex. Ali and Lina listen to the radio for up to date information.

The SES removes the tree. Then they cover the roof to stop water getting into the house.

Later the power company fixes the electricity. Ali and Lina have power again.