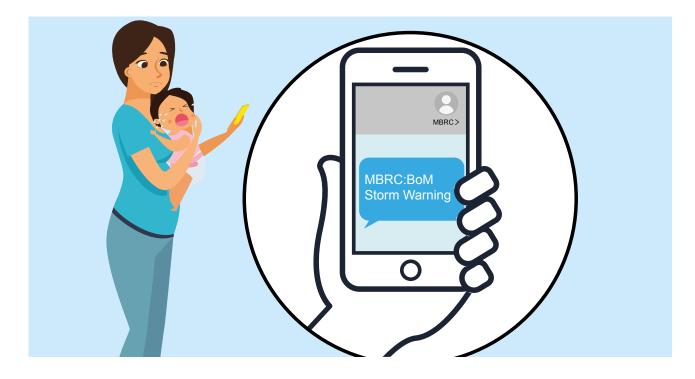

## Ali and Lina respond to storms

Lina has a message from MoretonAlert.

She clicks on the link to see the BOM radar image. The storm is close to Caboolture. There may be large hail. Lina puts the car in the garage.