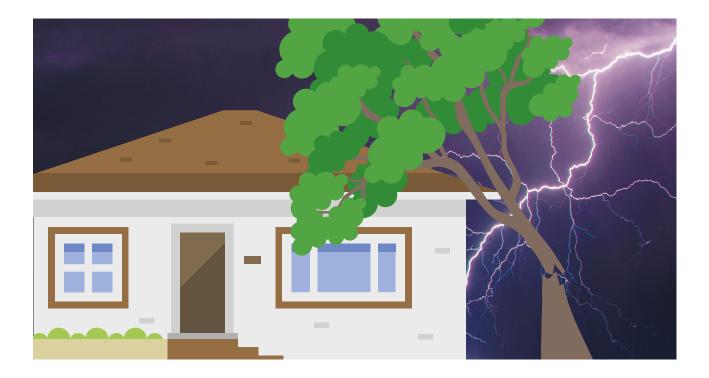

The wind is very strong.

Ali and Lina put their emergency kit on the kitchen table.

A tree in Ali and Lina's yard is hit by lightning. The tree hits the roof of the house. Ali and Lina have no electricity.