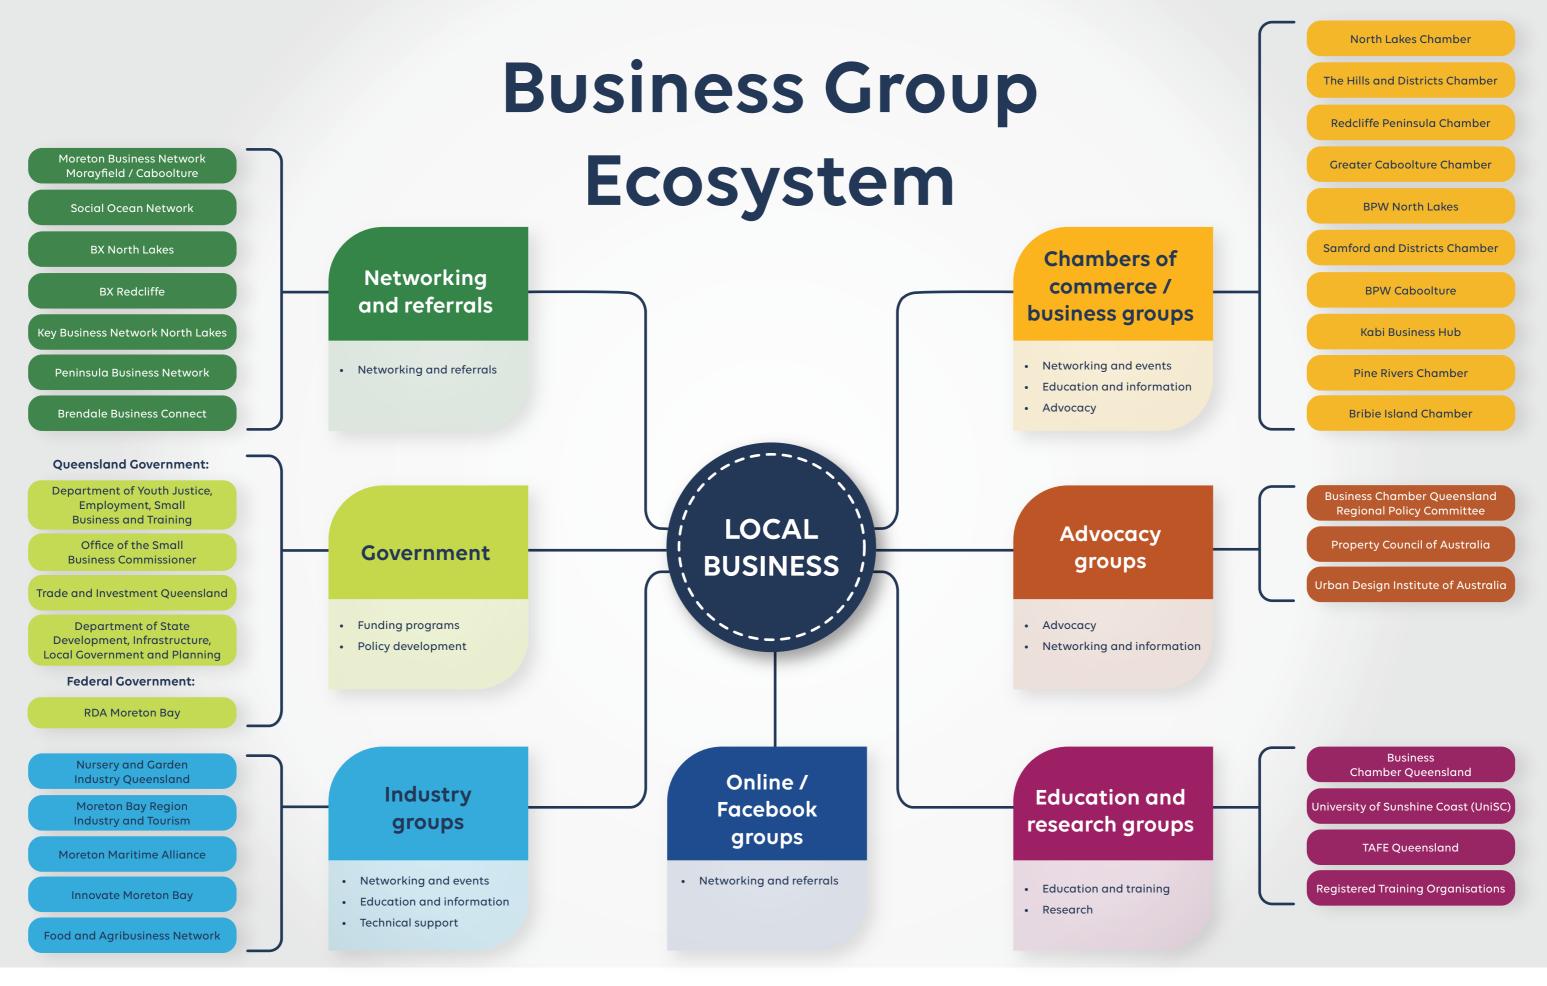

## Local Business Support Geographic Coverage

North Lakes Chamber of Commerce

Redcliffe Peninsula Chamber of Commerce

Chamber of Commerce

**Bribie Island** 

The Hills and Districts Chamber of Commerce

Samford and Districts Chamber of Commerce

Business and Professional Women (BPW) North Lakes

Greater Caboolture Chamber of Commerce

Business and Professional Women (BPW) Caboolture