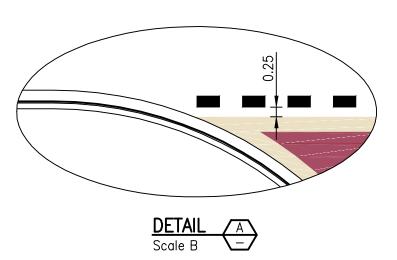

## NOTES:

- 1. Coloured pavement treatment to be installed over asphalt surface in good condition, free from cracking of defects and cleaned thoroughly prior to application of coloured pavement treatment. Sub-standard surfaces are to be resurfaced with appropriate AC surfacing.
- 2. Kerb ramp details in accordance with IPWEA standard drawing RS-090.
- 3. Kerb ramps to be plain concrete (broom finish) kerb ramps width to match pathway width.
- Kerb ramps to be constructed to align with the pedestrian slot, with concrete footpath connection to existing footpath.
- Edge of threshold to be 0.25m behind holding line or face kerb or as specified.
- Island nose set back from face of kerb 1.00m or as required for vehicle turning