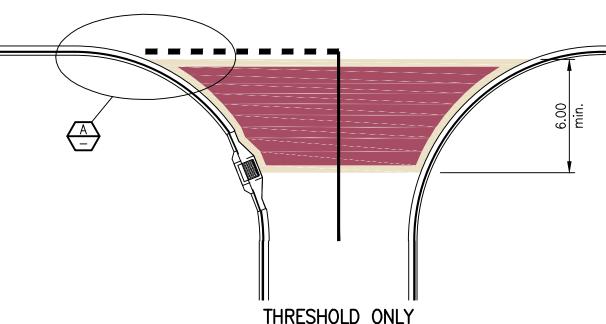

APPLICATION - PREFERRED USE Scale A

## NOTES:

- 1. Coloured pavement treatment to be installed over asphalt surface in good condition, free from cracking of defects and cleaned thoroughly prior to application of coloured pavement treatment. Sub-standard surfaces are to be resurfaced with appropriate AC surfacing.
- 2. Kerb ramp details in accordance with IPWEA standard drawing RS-090.
- 3. Kerb ramps to be plain concrete (broom finish) kerb ramps width to match pathway width.
- Kerb ramps to be constructed to align with the pedestrian slot, with concrete footpath connection to existing footpath.
- Edge of threshold to be 0.25m behind holding line or face kerb or as specified.
- Island nose set back from face of kerb 1.00m or as required for vehicle turning