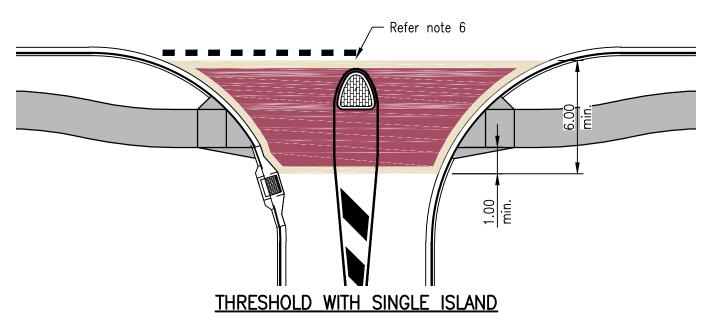

## COLOUR LEGEND

Threshold infill - Brick 'N' Pave Street Bond colour 'Brick' or approved equivalent

Threshold edge strips - Brick 'N' Pave Street Bond colour 'Khaki' or approved equivalent

APPLICATION - INSUFFICIENT ROAD WIDTHS FOR TRAFFIC ISLANDS Scale A

## NOTES:

- 1. Coloured pavement treatment to be installed over asphalt surface in good condition, free from cracking of defects and cleaned thoroughly prior to application of coloured pavement treatment. Sub-standard surfaces are to be resurfaced with appropriate AC surfacing.
- 2. Kerb ramp details in accordance with IPWEA standard drawing RS-090.
- 3. Kerb ramps to be plain concrete (broom finish) kerb ramps width to match pathway width.
- Kerb ramps to be constructed to align with the pedestrian slot, with concrete footpath connection to existing footpath.
- Edge of threshold to be 0.25m behind holding line or face kerb or as specified.
- Island nose set back from face of kerb 1.00m or as required for vehicle turning