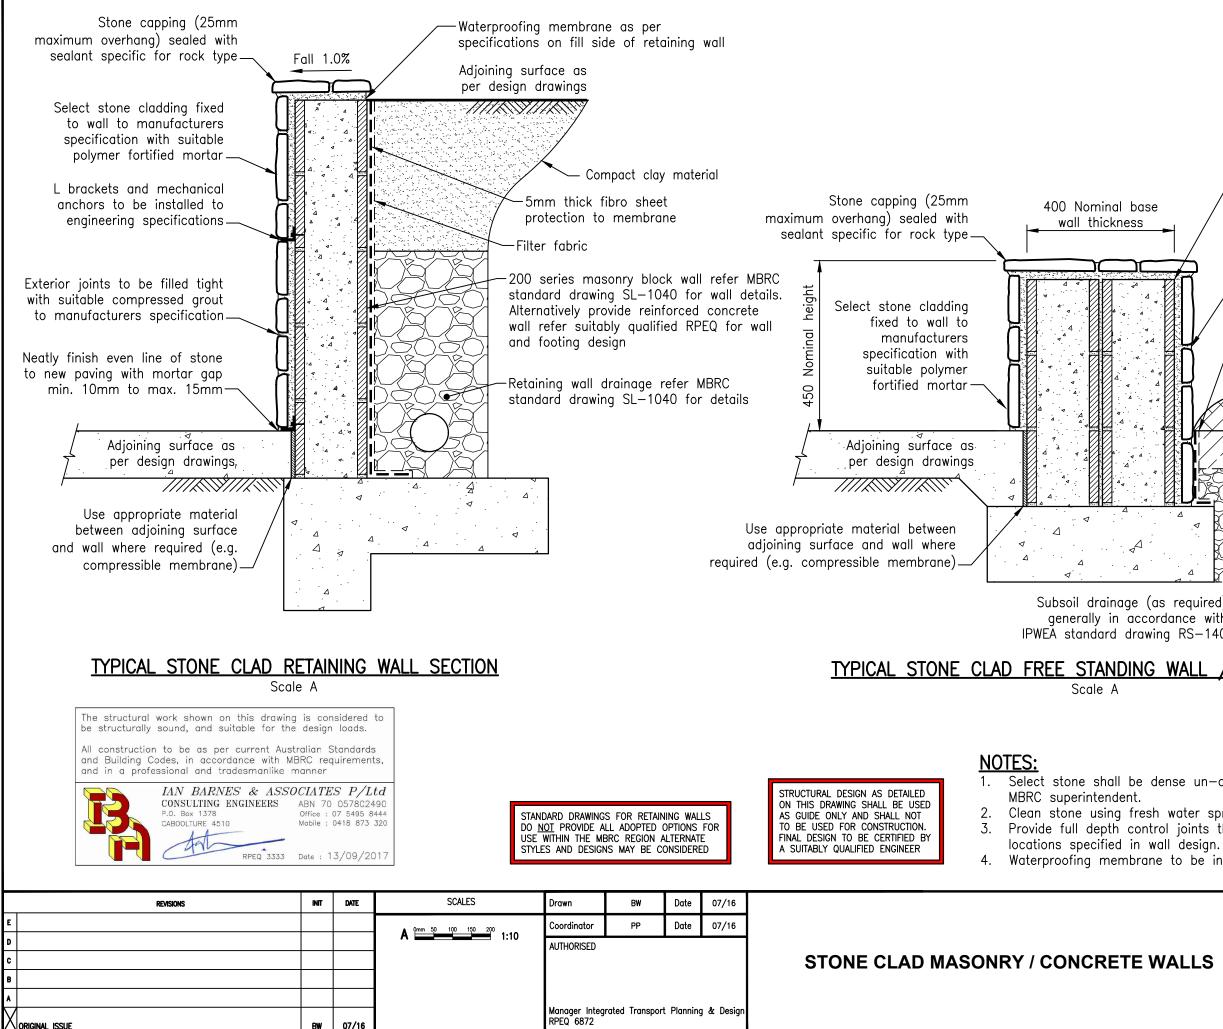

| 200 series masonry block wall refer<br>MBRC standard drawing SL-1040<br>for wall details.<br>Alternatively provide reinforced<br>concrete wall refer suitably qualified<br>RPEQ for wall and footing design |   |
|-------------------------------------------------------------------------------------------------------------------------------------------------------------------------------------------------------------|---|
| Exterior joints to be filled tight<br>with suitable compressed grout<br>to manufacturers specification<br>Waterproofing membrane on                                                                         |   |
| fill side of wall                                                                                                                                                                                           |   |
| Adjoining surface as<br>per design drawings                                                                                                                                                                 |   |
| e (as required)<br>accordance with<br>rawing RS-140                                                                                                                                                         |   |
| <u>NG WALL / SEAT SECTION</u>                                                                                                                                                                               |   |
| be dense un-cracked, un-weathered rock approved by                                                                                                                                                          | y |

- Clean stone using fresh water spray jet, prior to laying.
- Provide full depth control joints through stone and supporting wall at
- Waterproofing membrane to be in accordance with AS4654.

| E WALLS | Moreton Bo<br>Regional Council | y        |
|---------|--------------------------------|----------|
|         | DRG No. SL-1050                |          |
|         | original size A3               | REVISION |