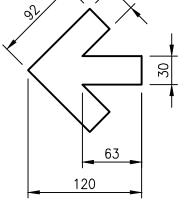

, M5, Y28, K0

Secondary Colours - Fishnet Blue CMYK - C95, M74, Y33, K18 White - Base Class 2 sheeting

Text Colour - Black Logo Colour — Same as text

FORESHORE AND CATCHMENT



**NORTHLAKES** 

#### Main Colour — Dulux Black CMYK - C75, M68, Y67, K90

Secondary Colours — Peat Moss CMYK - C32, M27, Y18, K0 Mamba Green -CMYK - C58., M12, Y100, K1

Main Colour — Jotun Red

CMYK - C15, M100, Y100, K5

CMYK - C42, M75, Y71, K47

Logo Colour — Same as text

Text Colour - Black

White - Base Class 2 sheeting

Secondary Colours — Rusted Crimson

Text Colour — Moreton Bay Green Logo Colour - Moreton Bay Green

## SIGN COLOUR DETAILS



Refer to BCC standard drawing BSD-10507 for details of Pictogram icons. Figure to be Class 2 retro-reflective white with black background.

### **PICTOGRAMS**





Note: Directional arrow to be black

#### **ARROWS**

## FONT DETAILS:

# Title - Arial Regular

Text height (refer to particular sign detail)

Justification (Levels 1 and 2) — Middle left of designated space.

Justification (Levels 3 and 4) — Middle centre of designated space.

Should the title wording be too long, Arial Narrow may be used rather than further reduction of text height.

# Optional Text - Arial Bold (Levels 1 and 2 only)

Text height - 40mm

Justification — Middle left of designated space.

## Sub Panel - Arial Narrow (Levels 3 and 4 only)

Text height - Maximum 30mm, Minimum 20mm Justification - Middle centre of designated space.

#### NOTES:

- 1. Colour names are from Jotun Colour chart with CMYK equivalents or from Dulux colour chart with RGB and CMYK equivalents. Col