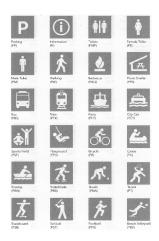

## SIGN COLOUR DETAILS

Refer to BCC standard drawing BSD-10507 for details of Pictogram icons. Figure to be Class 2 retro-reflective white with black background.

### **PICTOGRAMS**

Note: Directional arrow to be black