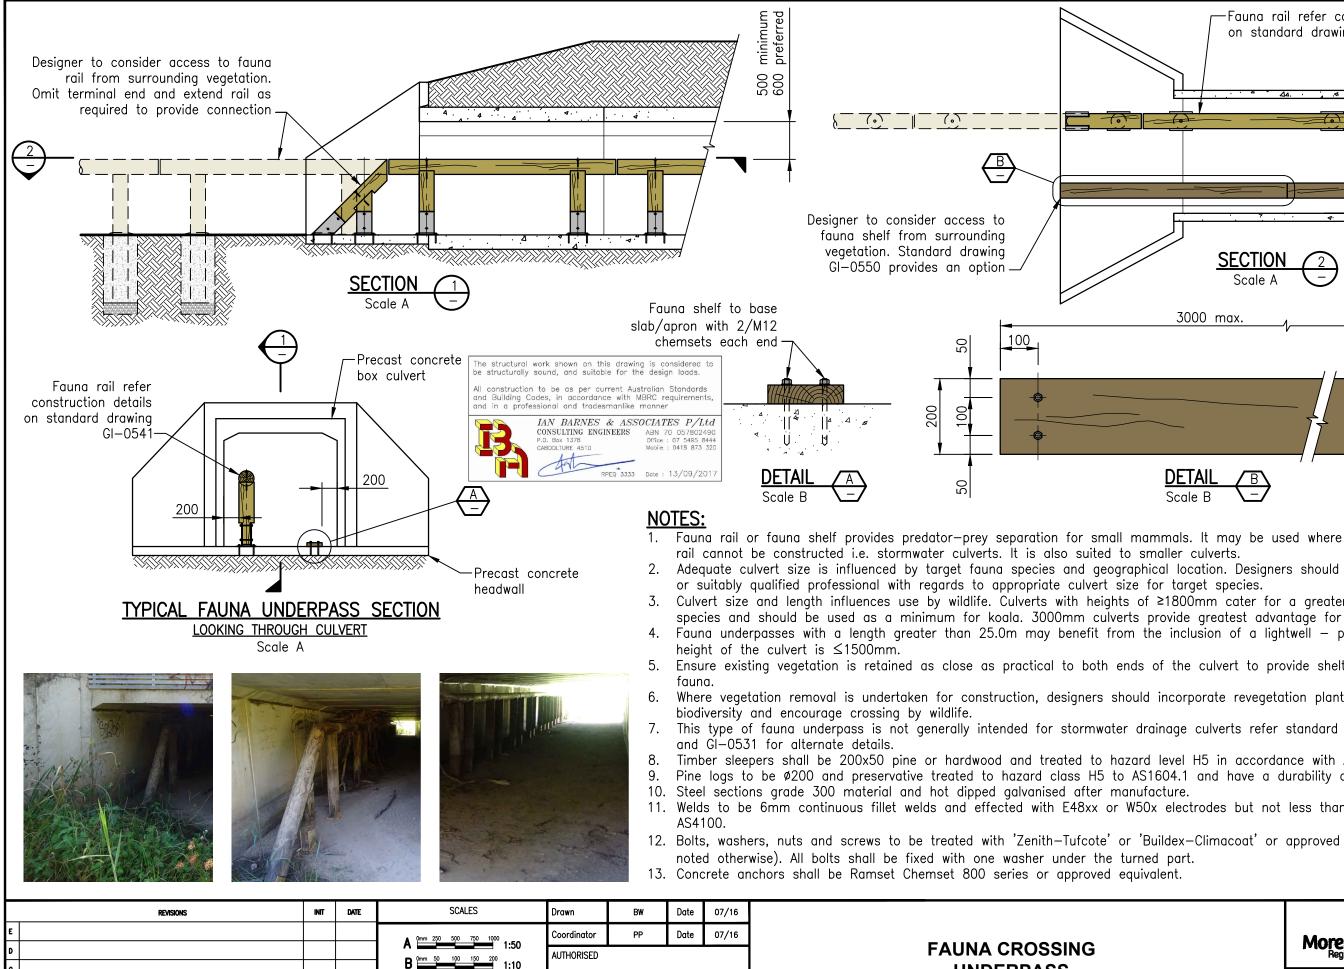

## **UNDERPASS** SHEET 1 OF 2

| Fauna rail refer construction details<br>on standard drawing GI-0541                                                                                                                                                                                                                                         |
|--------------------------------------------------------------------------------------------------------------------------------------------------------------------------------------------------------------------------------------------------------------------------------------------------------------|
|                                                                                                                                                                                                                                                                                                              |
|                                                                                                                                                                                                                                                                                                              |
|                                                                                                                                                                                                                                                                                                              |
|                                                                                                                                                                                                                                                                                                              |
| Scale A 2                                                                                                                                                                                                                                                                                                    |
| 3000 max.                                                                                                                                                                                                                                                                                                    |
| 3000 max.                                                                                                                                                                                                                                                                                                    |
| DETAIL B<br>Scale B -                                                                                                                                                                                                                                                                                        |
| mammals. It may be used where elevated post and<br>smaller culverts.<br>phical location. Designers should consult an ecologist<br>e for target species.<br>of ≥1800mm cater for a greater range of native<br>s provide greatest advantage for fauna.<br>I the inclusion of a lightwell — particularly if the |
| ds of the culvert to provide shelter for crossing                                                                                                                                                                                                                                                            |
| uld incorporate revegetation planting to support                                                                                                                                                                                                                                                             |
| drainage culverts refer standard drawing GI-0530                                                                                                                                                                                                                                                             |
| ard level H5 in accordance with AS1604.<br>AS1604.1 and have a durability class 4 to AS5604.<br>hufacture.<br>/50x electrodes but not less than that required by                                                                                                                                             |
| 'Buildex-Climacoat' or approved equivalent (unless                                                                                                                                                                                                                                                           |