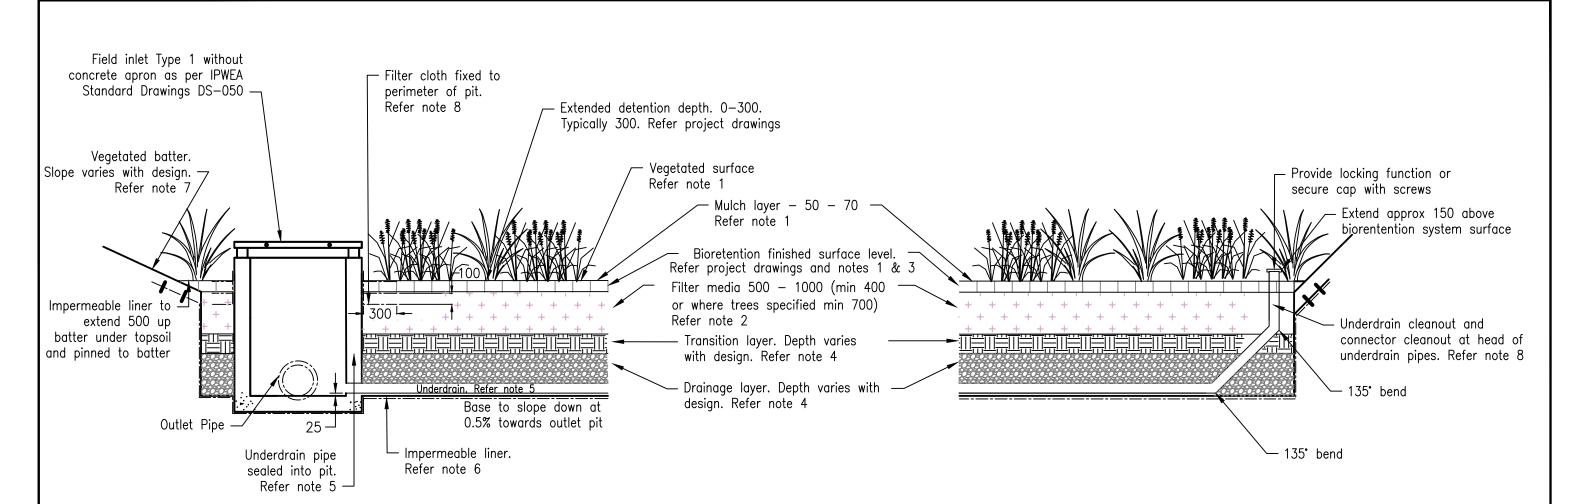

## **NOTES:**

11/15 ORIGINAL ISSUE
DATE February, 2016

- 1. Bioretention system surface. Refer note 1 DS-070
- 2. Filter media specification. Refer not 2 DS-070
- 3. Construction tolerances. Refer note 3 DS-070
- 4. Transition layer and drainage layer. Refer note 4 DS-070
- 5. Underdrain. Refer note 5 DS-070
- 6. Impermeable liner. Refer note 6 DS-070
- 7. Vegetated batter. Refer note 8 DS-070
- 8. Inspection/cleanout point. Refer note 9 DS-070

REVISIONS

Original Issue

- 9. Filter Cloth refer note 10 DS-070
- 10. For general design and construction notes refer to DS-078
- 11. All dimensions in millimetres unless otherwise noted.

These drawings have been developed in consultation between the participating Councils. BEFORE USE, the user shall confirm that the drawing has been adopted by the appropriate Council.