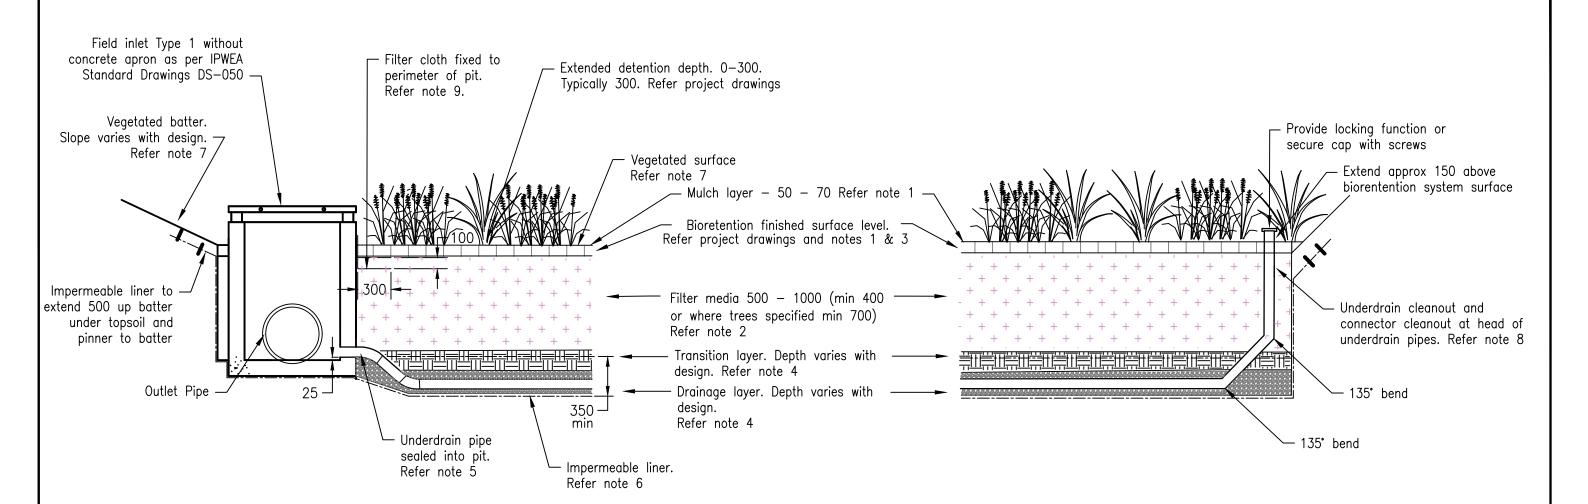

## NOTES:

- 1. Bioretention system surface refer note 1 DS-070
- Filter media specification refer note 2 DS-070 2.
- Construction tolerances refer note 3 DS-070 3.
- Transition layer and drainage layer refer note 4 DS-070 4.
- Underdrain refer note 5 DS-070 5.
- Impermeable liner refer note 6 DS-070 6.
- Vegetated batter refer note 8 DS-070 7.
- Inspection/cleanout point refer note 9 DS-070 8.
- Filter cloth refer note 10 DS-070 9.
- 10. For general design and construction notes refer to DS-078
- 11. All dimensions in millimetres unless otherwise noted.