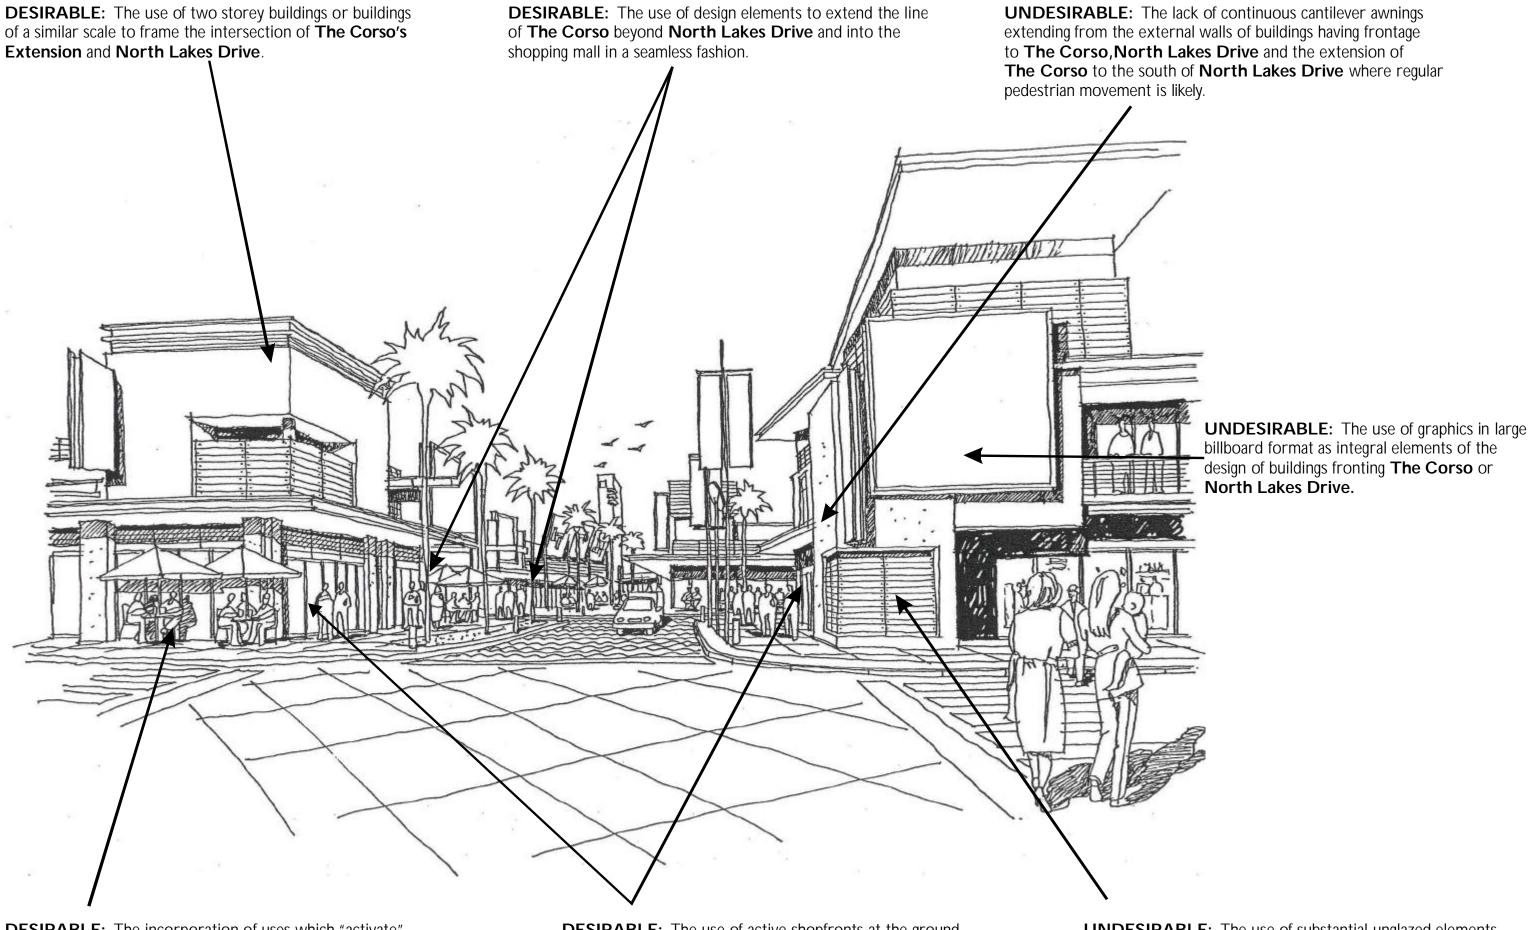

**DESIRABLE:** The incorporation of uses which "activate" the street into the footpath area of **North Lakes Drive**, **The Corso** and the extension of **The Corso** to the south of **North Lakes Drive**.

**DESIRABLE:** The use of active shopfronts at the ground floor level of buildings fronting **The Corso**, **North Lakes Drive** and the extension of **The Corso** south of **North Lakes Drive** 

**UNDESIRABLE:** The use of substantial unglazed elements within prominent sections of the ground floor level of buildings fronting **The Corso, North Lakes Drive** and the extension of **The Corso** south of **North Lakes Drive**.

THIS ILLUSTRATION IS INCLUDEDTO INDICATE DESIRABLEAND UNDESIRABLE DESIGNASPECTS FOR NORTH LAKES DRIVEANDTHE EXTENSION OF THE CORSO BEYOND NORTH LAKES DRIVE