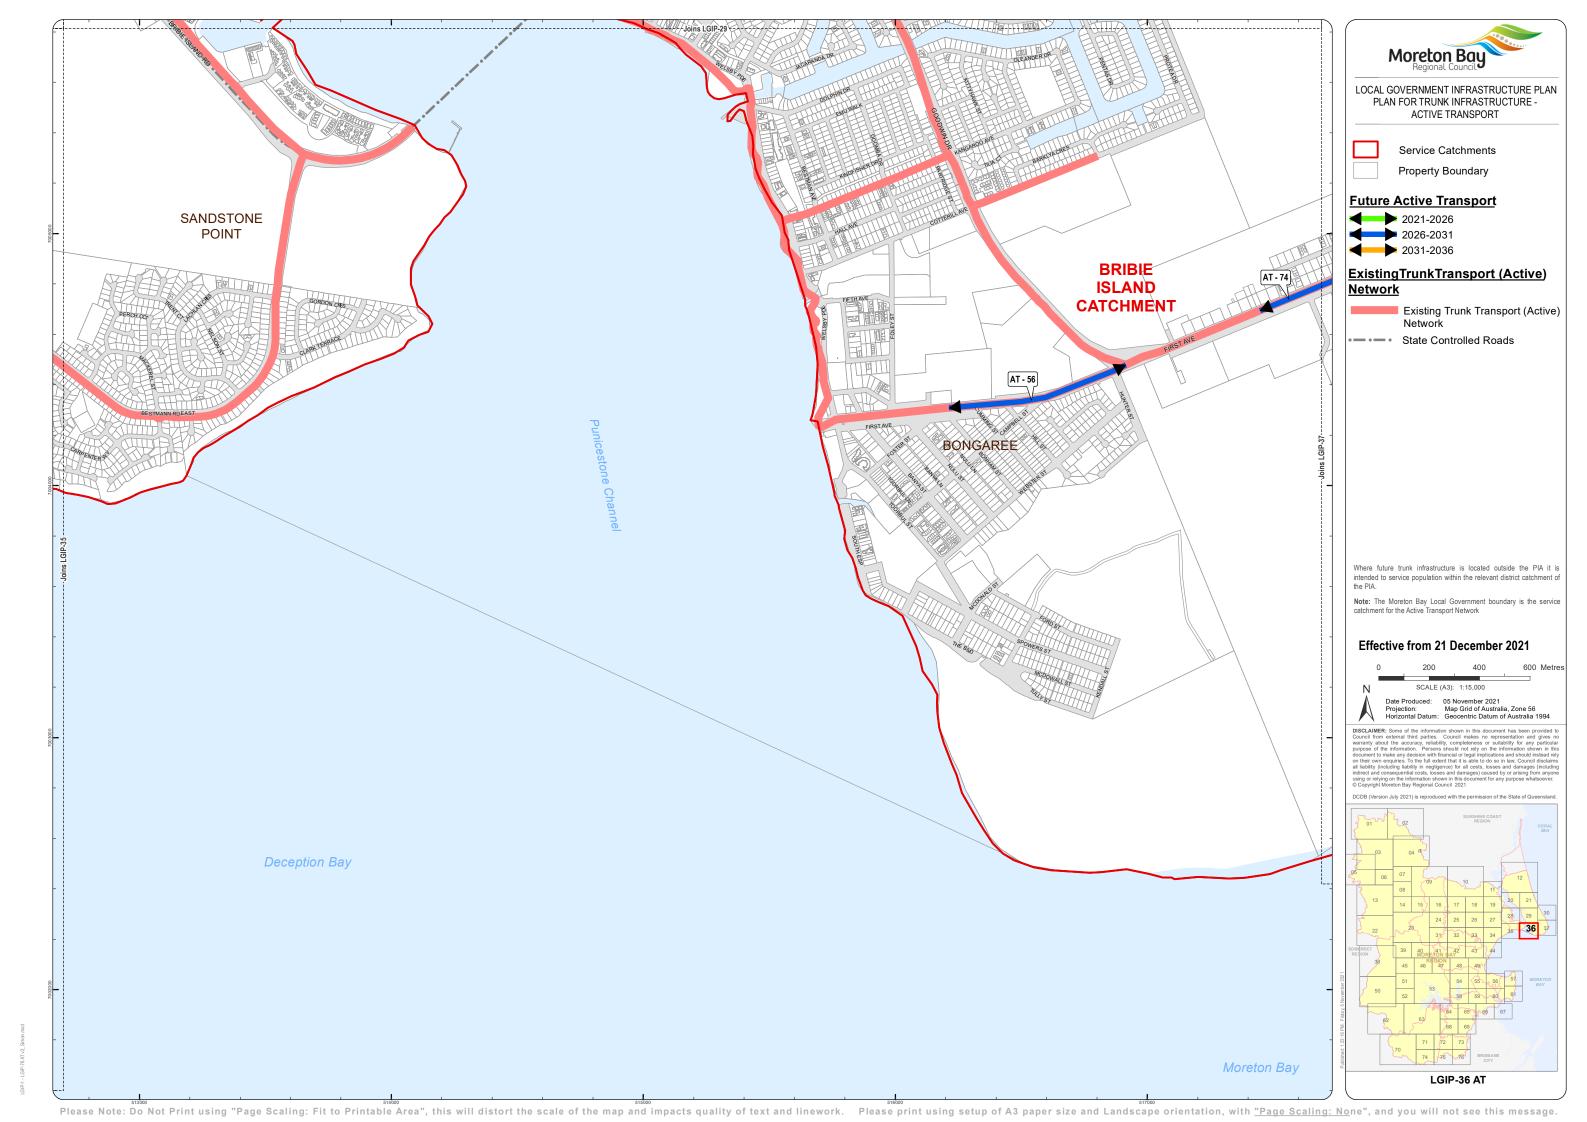

Moreton Bay LOCAL GOVERNMENT INFRASTRUCTURE PLAN PLAN FOR TRUNK INFRASTRUCTURE -ACTIVE TRANSPORT

Service Catchments

Property Boundary

## **Future Active Transport**

2021-2026

2031-2036

## ExistingTrunkTransport (Active)

Existing Trunk Transport (Active) Network

State Controlled Roads

Where future trunk infrastructure is located outside the PIA it is intended to service population within the relevant district catchment of

**Note:** The Moreton Bay Local Government boundary is the service catchment for the Active Transport Network

## Effective from 21 December 2021

400 600 Metres Date Produced: 05 November 2021
Projection: Map Grid of Australia, Zone 56
Horizontal Datum: Geocentric Datum of Australia 1994