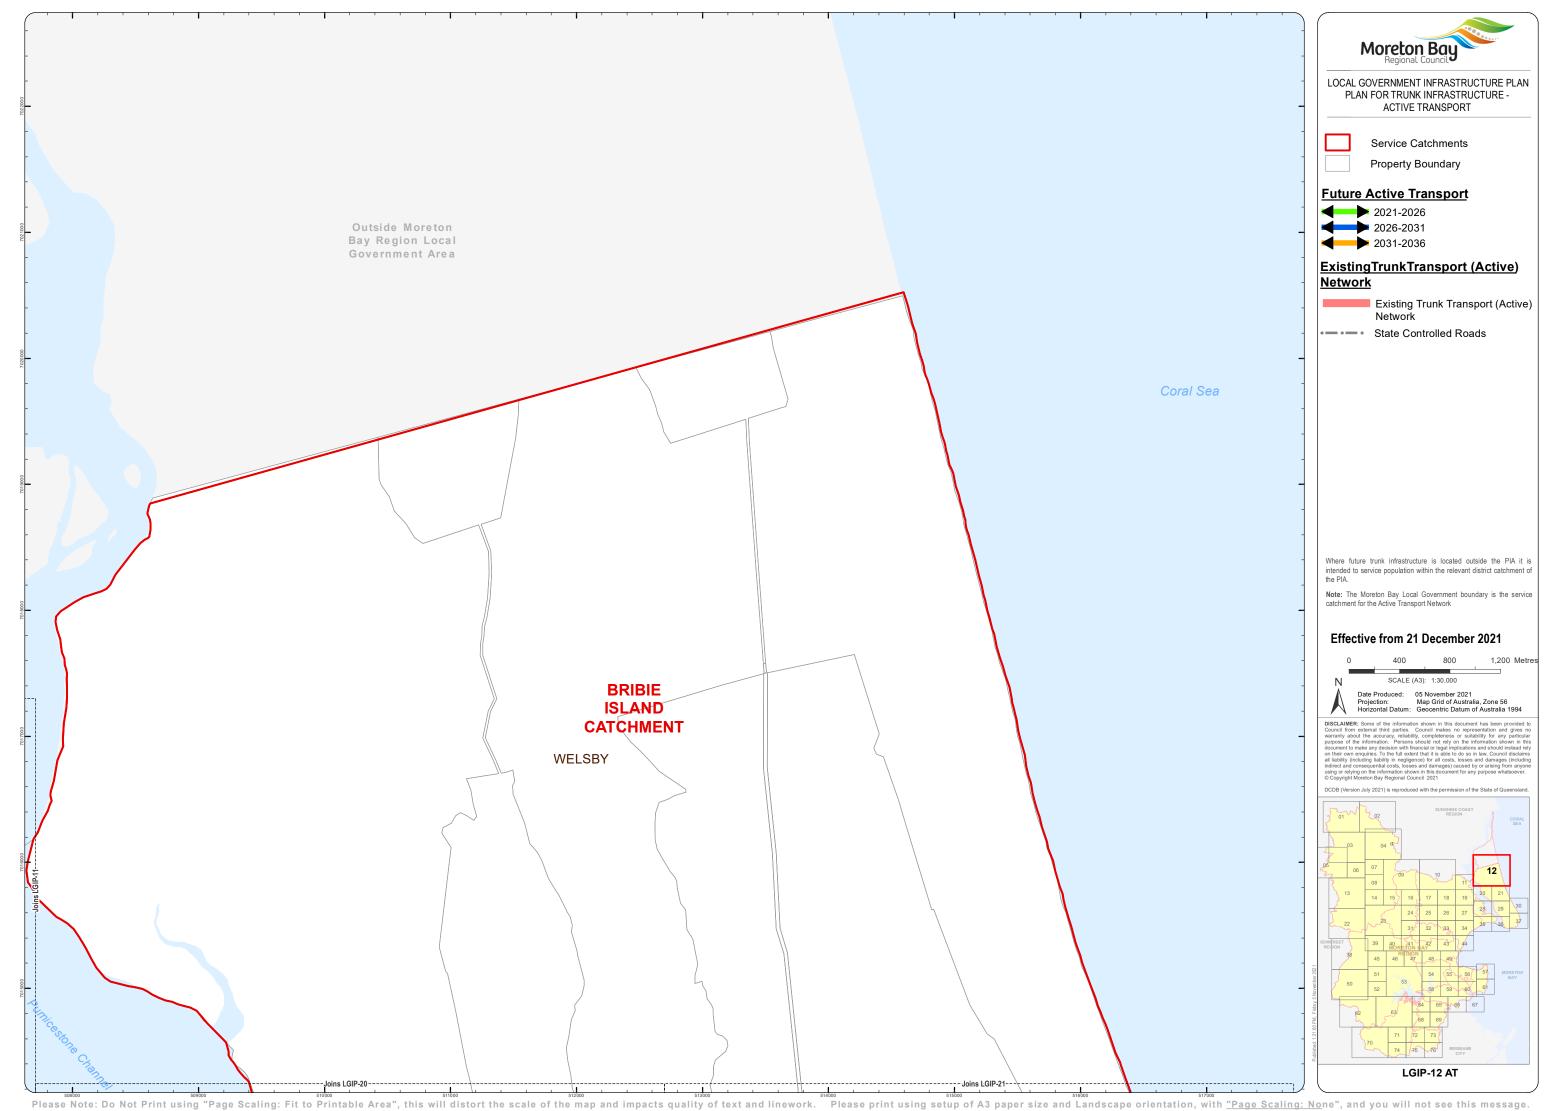

Moreton Bay LOCAL GOVERNMENT INFRASTRUCTURE PLAN PLAN FOR TRUNK INFRASTRUCTURE -ACTIVE TRANSPORT

Service Catchments

Property Boundary

## **Future Active Transport**

2021-2026

2031-2036

## ExistingTrunkTransport (Active)

Existing Trunk Transport (Active) Network

State Controlled Roads

Where future trunk infrastructure is located outside the PIA it is intended to service population within the relevant district catchment of

**Note:** The Moreton Bay Local Government boundary is the service catchment for the Active Transport Network

## Effective from 21 December 2021

400 600 Metres Date Produced: 05 November 2021
Projection: Map Grid of Australia, Zone 56
Horizontal Datum: Geocentric Datum of Australia 1994