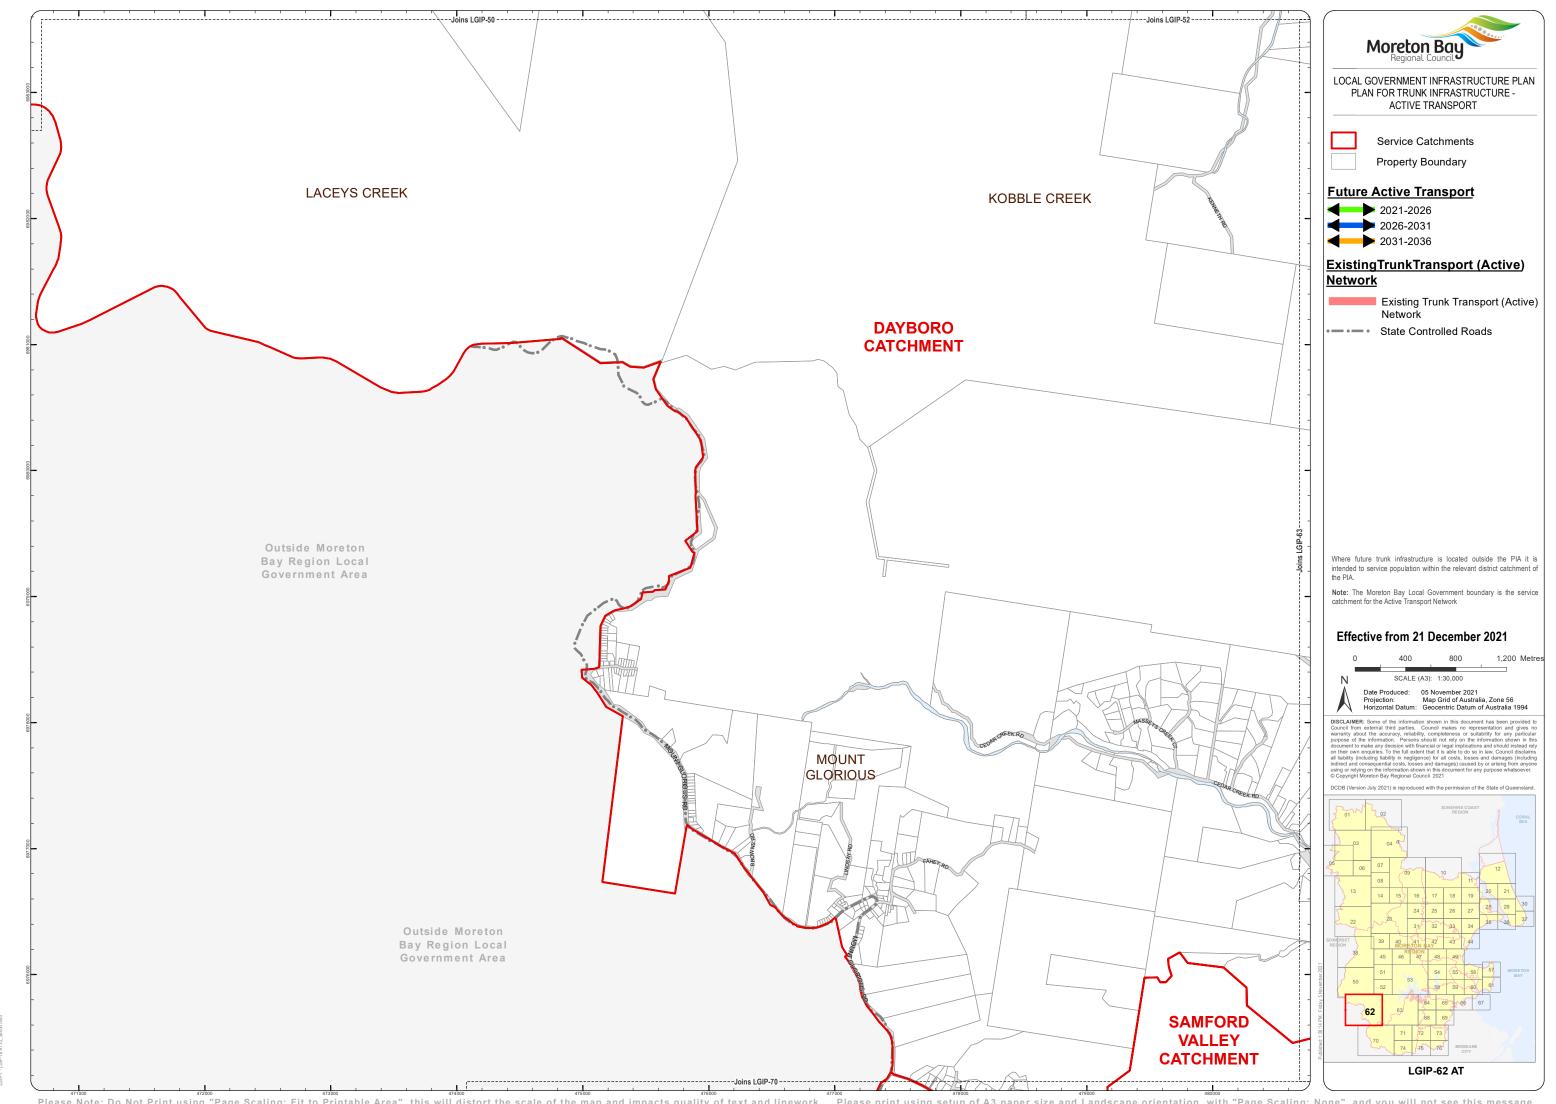

Moreton Bay LOCAL GOVERNMENT INFRASTRUCTURE PLAN PLAN FOR TRUNK INFRASTRUCTURE -ACTIVE TRANSPORT

Service Catchments

Property Boundary

## **Future Active Transport**

2021-2026

2031-2036

## ExistingTrunkTransport (Active)

Existing Trunk Transport (Active) Network

State Controlled Roads

Where future trunk infrastructure is located outside the PIA it is intended to service population within the relevant district catchment of

**Note:** The Moreton Bay Local Government boundary is the service catchment for the Active Transport Network

## Effective from 21 December 2021

400 600 Metres Date Produced: 05 November 2021
Projection: Map Grid of Australia, Zone 56
Horizontal Datum: Geocentric Datum of Australia 1994