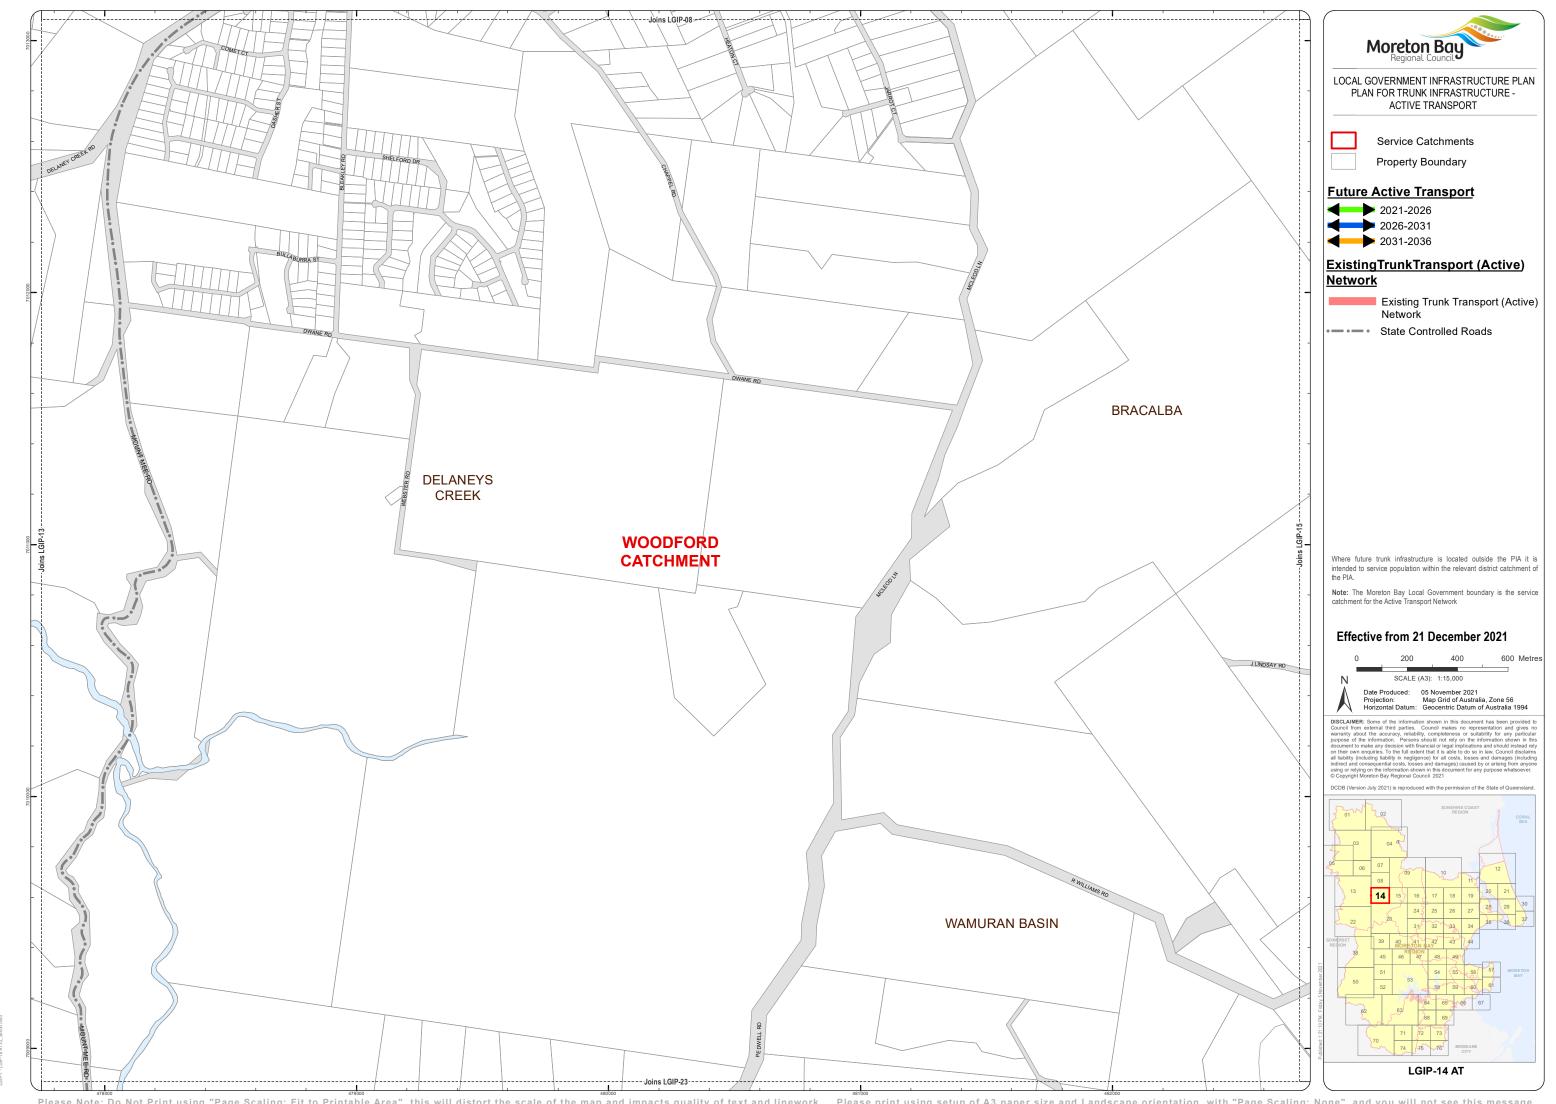

Moreton Bay LOCAL GOVERNMENT INFRASTRUCTURE PLAN PLAN FOR TRUNK INFRASTRUCTURE -ACTIVE TRANSPORT

Service Catchments

Property Boundary

## **Future Active Transport**

2021-2026

2031-2036

## ExistingTrunkTransport (Active)

Existing Trunk Transport (Active) Network

State Controlled Roads

Where future trunk infrastructure is located outside the PIA it is intended to service population within the relevant district catchment of

**Note:** The Moreton Bay Local Government boundary is the service catchment for the Active Transport Network

## Effective from 21 December 2021

400 600 Metres Date Produced: 05 November 2021
Projection: Map Grid of Australia, Zone 56
Horizontal Datum: Geocentric Datum of Australia 1994