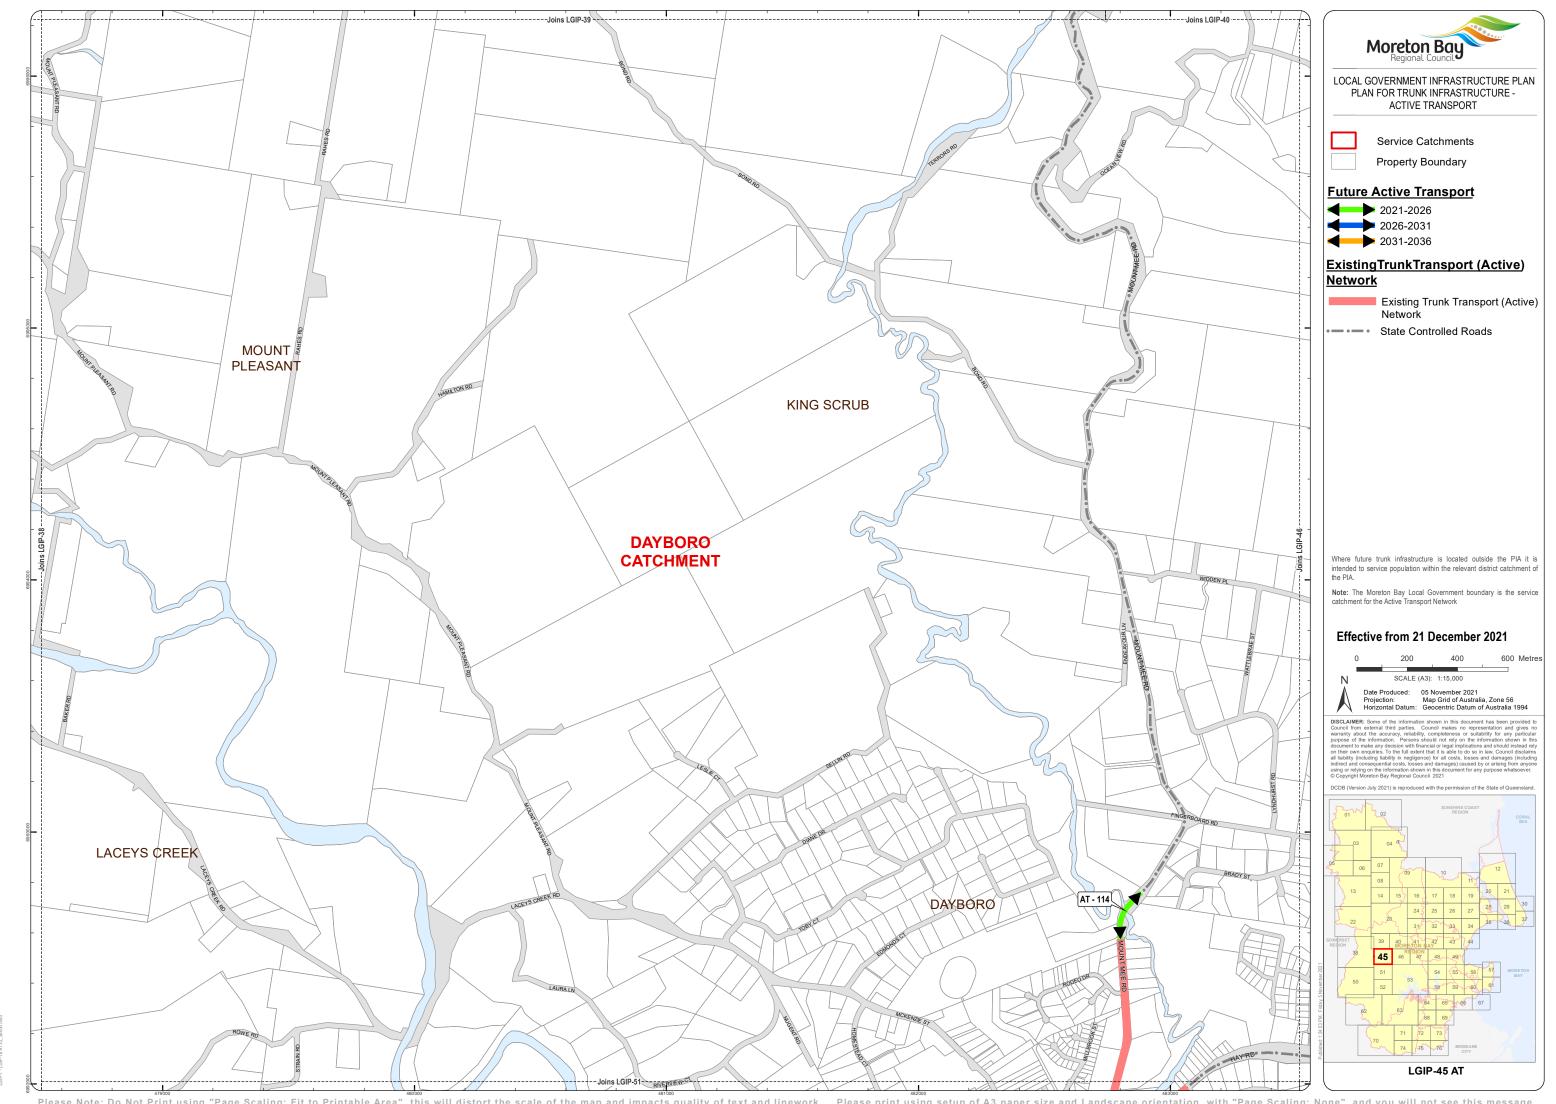

Moreton Bay LOCAL GOVERNMENT INFRASTRUCTURE PLAN PLAN FOR TRUNK INFRASTRUCTURE -ACTIVE TRANSPORT

Service Catchments

Property Boundary

## **Future Active Transport**

2021-2026

2031-2036

## ExistingTrunkTransport (Active)

Existing Trunk Transport (Active) Network

State Controlled Roads

Where future trunk infrastructure is located outside the PIA it is intended to service population within the relevant district catchment of

**Note:** The Moreton Bay Local Government boundary is the service catchment for the Active Transport Network

## Effective from 21 December 2021

400 600 Metres Date Produced: 05 November 2021
Projection: Map Grid of Australia, Zone 56
Horizontal Datum: Geocentric Datum of Australia 1994