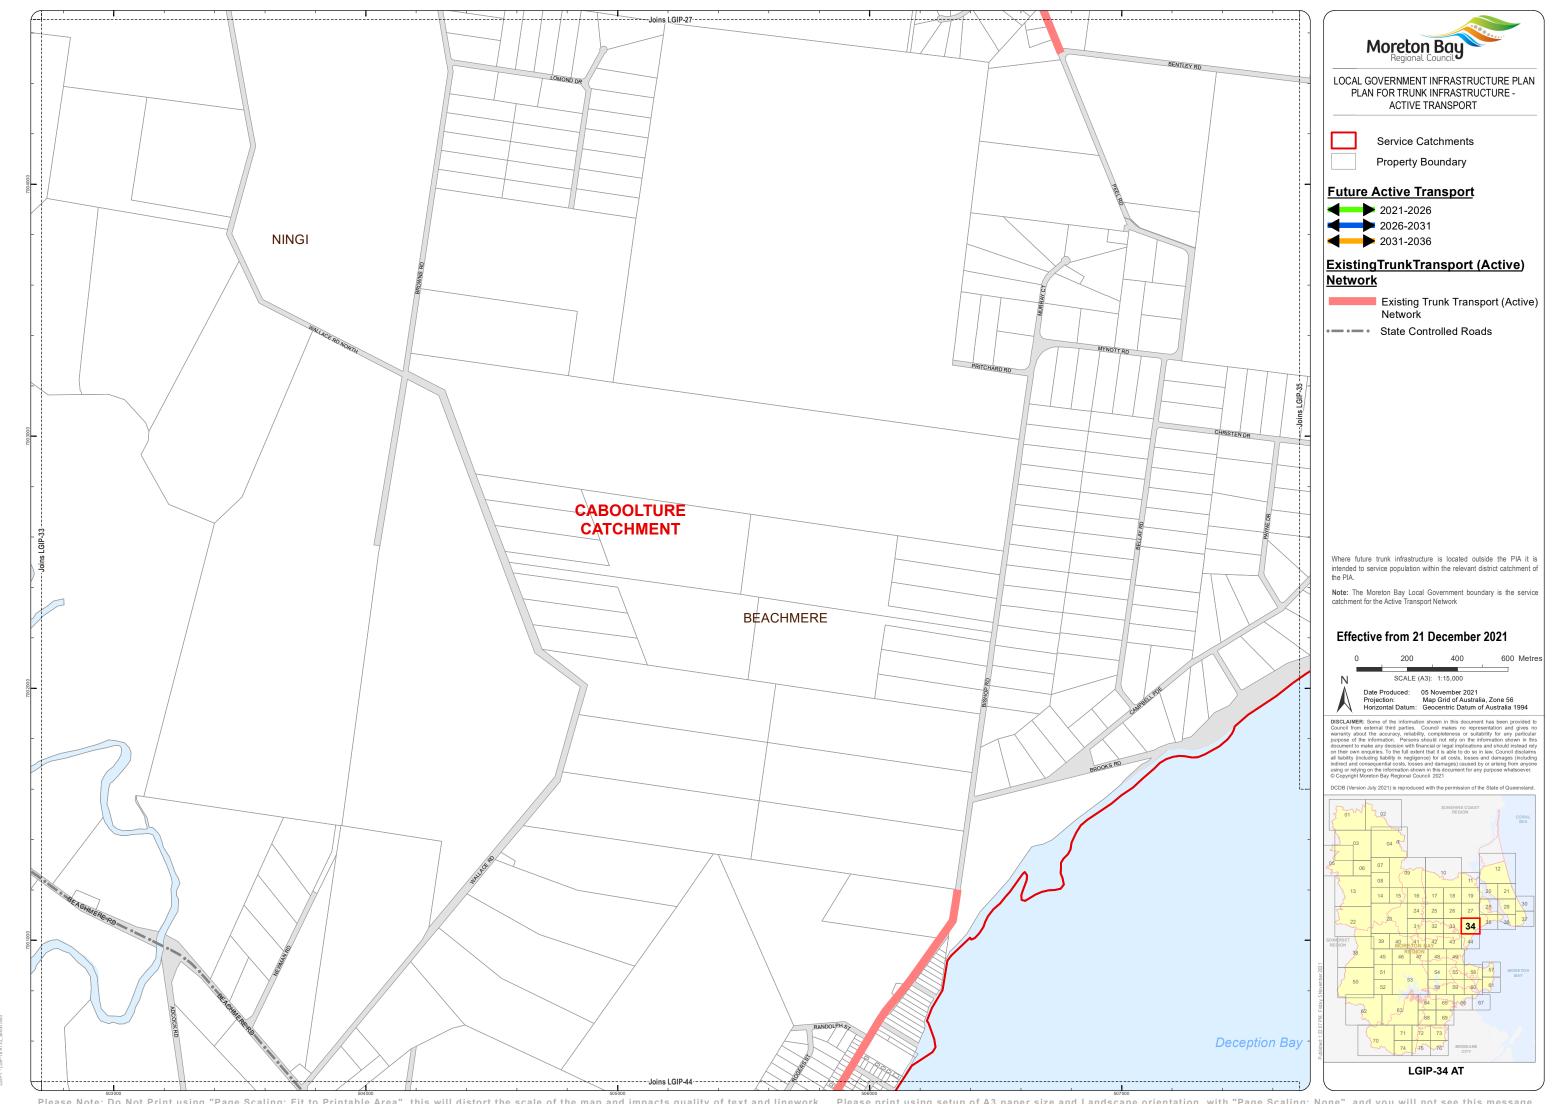

Moreton Bay LOCAL GOVERNMENT INFRASTRUCTURE PLAN PLAN FOR TRUNK INFRASTRUCTURE -ACTIVE TRANSPORT

Service Catchments

Property Boundary

## **Future Active Transport**

2021-2026

2031-2036

## ExistingTrunkTransport (Active)

Existing Trunk Transport (Active) Network

State Controlled Roads

Where future trunk infrastructure is located outside the PIA it is intended to service population within the relevant district catchment of

**Note:** The Moreton Bay Local Government boundary is the service catchment for the Active Transport Network

## Effective from 21 December 2021

400 600 Metres Date Produced: 05 November 2021
Projection: Map Grid of Australia, Zone 56
Horizontal Datum: Geocentric Datum of Australia 1994