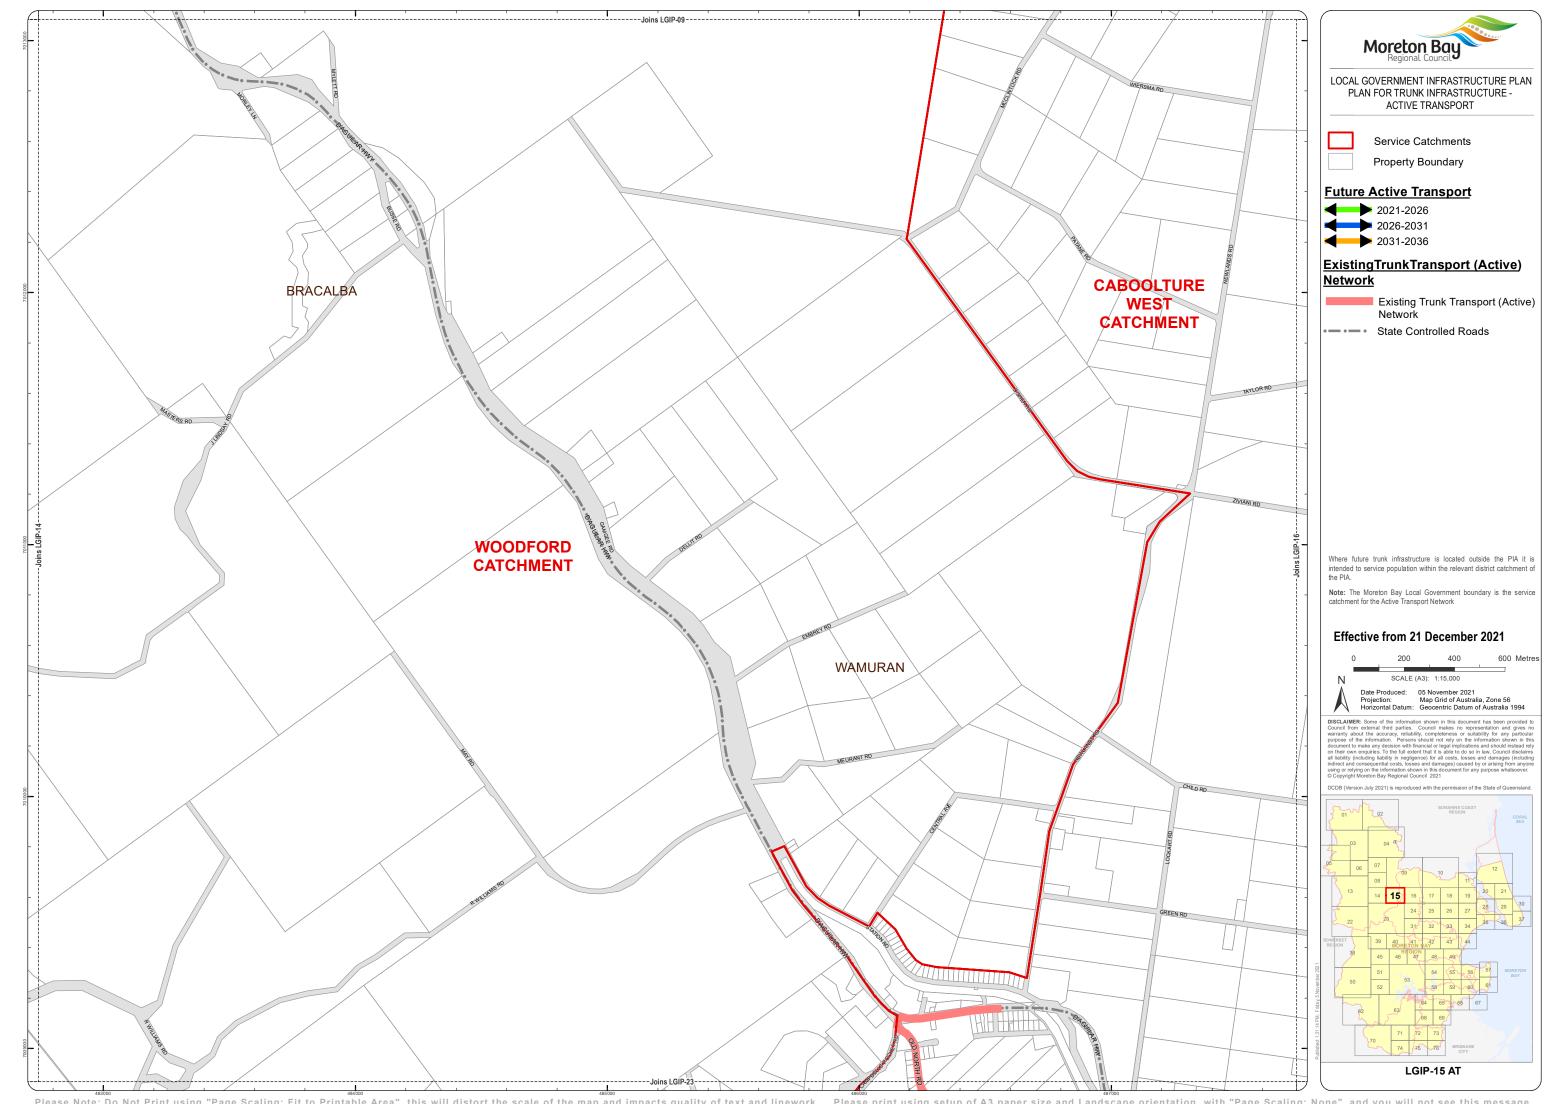

Moreton Bay LOCAL GOVERNMENT INFRASTRUCTURE PLAN PLAN FOR TRUNK INFRASTRUCTURE -ACTIVE TRANSPORT

Service Catchments

Property Boundary

## **Future Active Transport**

2021-2026

2031-2036

## ExistingTrunkTransport (Active)

Existing Trunk Transport (Active) Network

State Controlled Roads

Where future trunk infrastructure is located outside the PIA it is intended to service population within the relevant district catchment of

**Note:** The Moreton Bay Local Government boundary is the service catchment for the Active Transport Network

## Effective from 21 December 2021

400 600 Metres Date Produced: 05 November 2021
Projection: Map Grid of Australia, Zone 56
Horizontal Datum: Geocentric Datum of Australia 1994