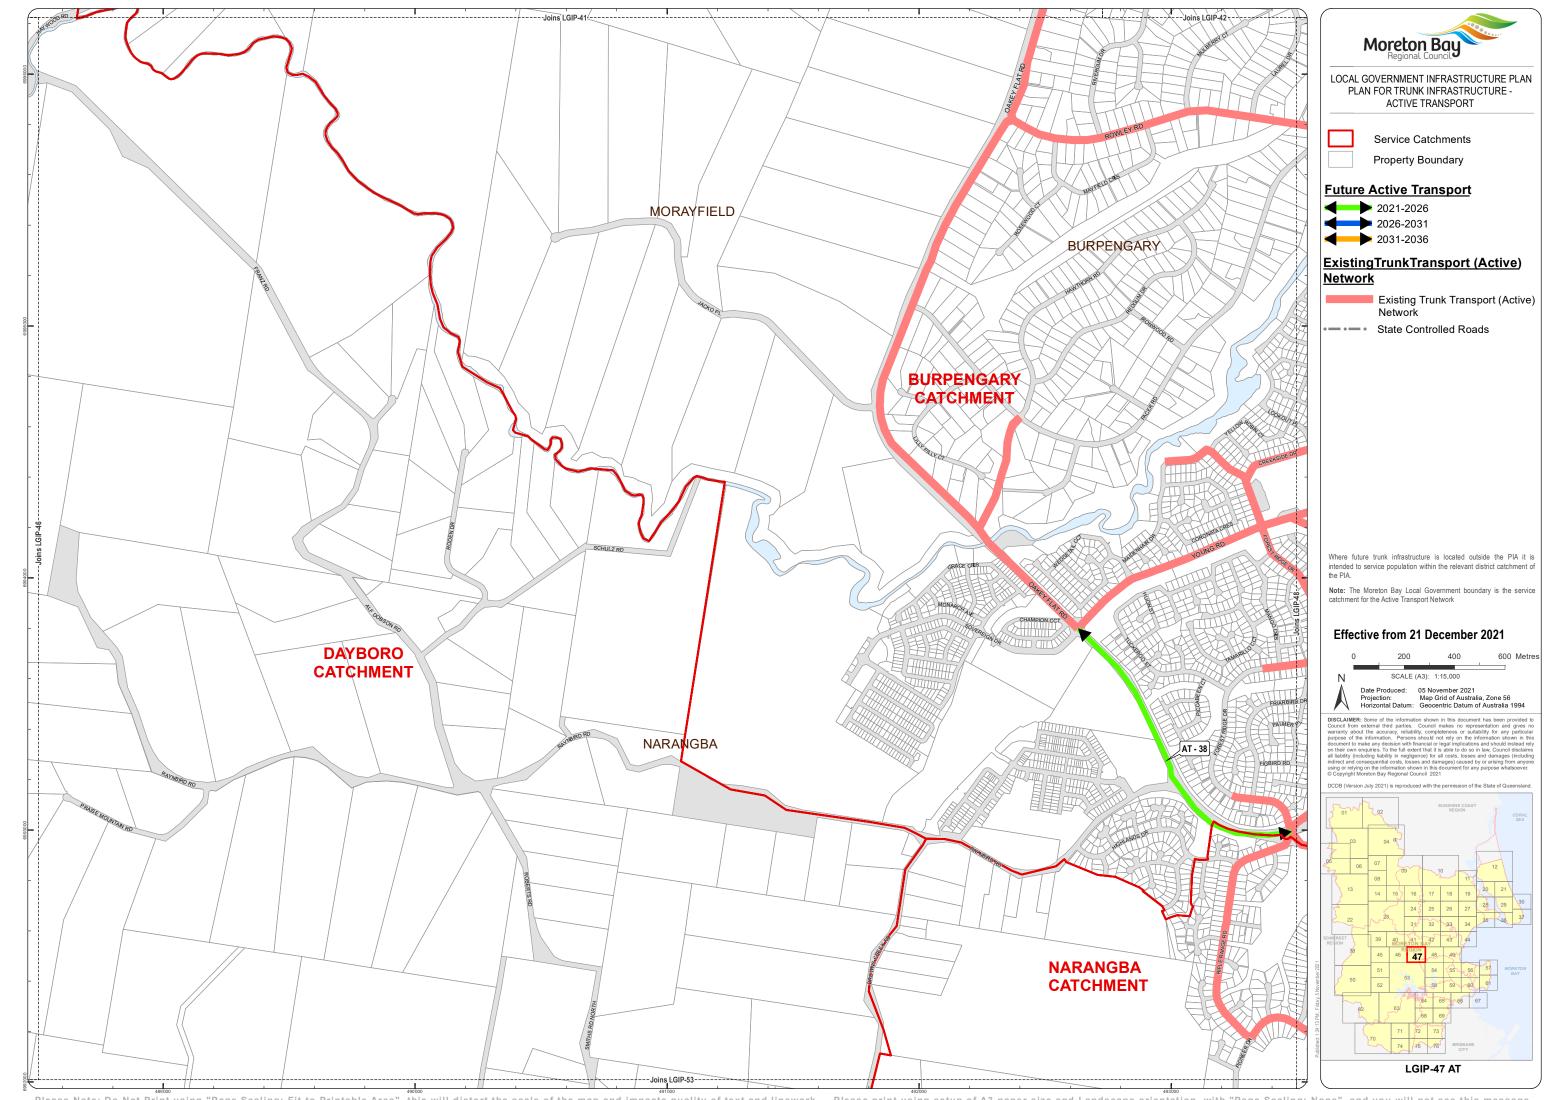

Moreton Bay LOCAL GOVERNMENT INFRASTRUCTURE PLAN PLAN FOR TRUNK INFRASTRUCTURE -ACTIVE TRANSPORT

Service Catchments

Property Boundary

## **Future Active Transport**

2021-2026

2031-2036

## ExistingTrunkTransport (Active)

Existing Trunk Transport (Active) Network

State Controlled Roads

Where future trunk infrastructure is located outside the PIA it is intended to service population within the relevant district catchment of

**Note:** The Moreton Bay Local Government boundary is the service catchment for the Active Transport Network

## Effective from 21 December 2021

400 600 Metres Date Produced: 05 November 2021
Projection: Map Grid of Australia, Zone 56
Horizontal Datum: Geocentric Datum of Australia 1994