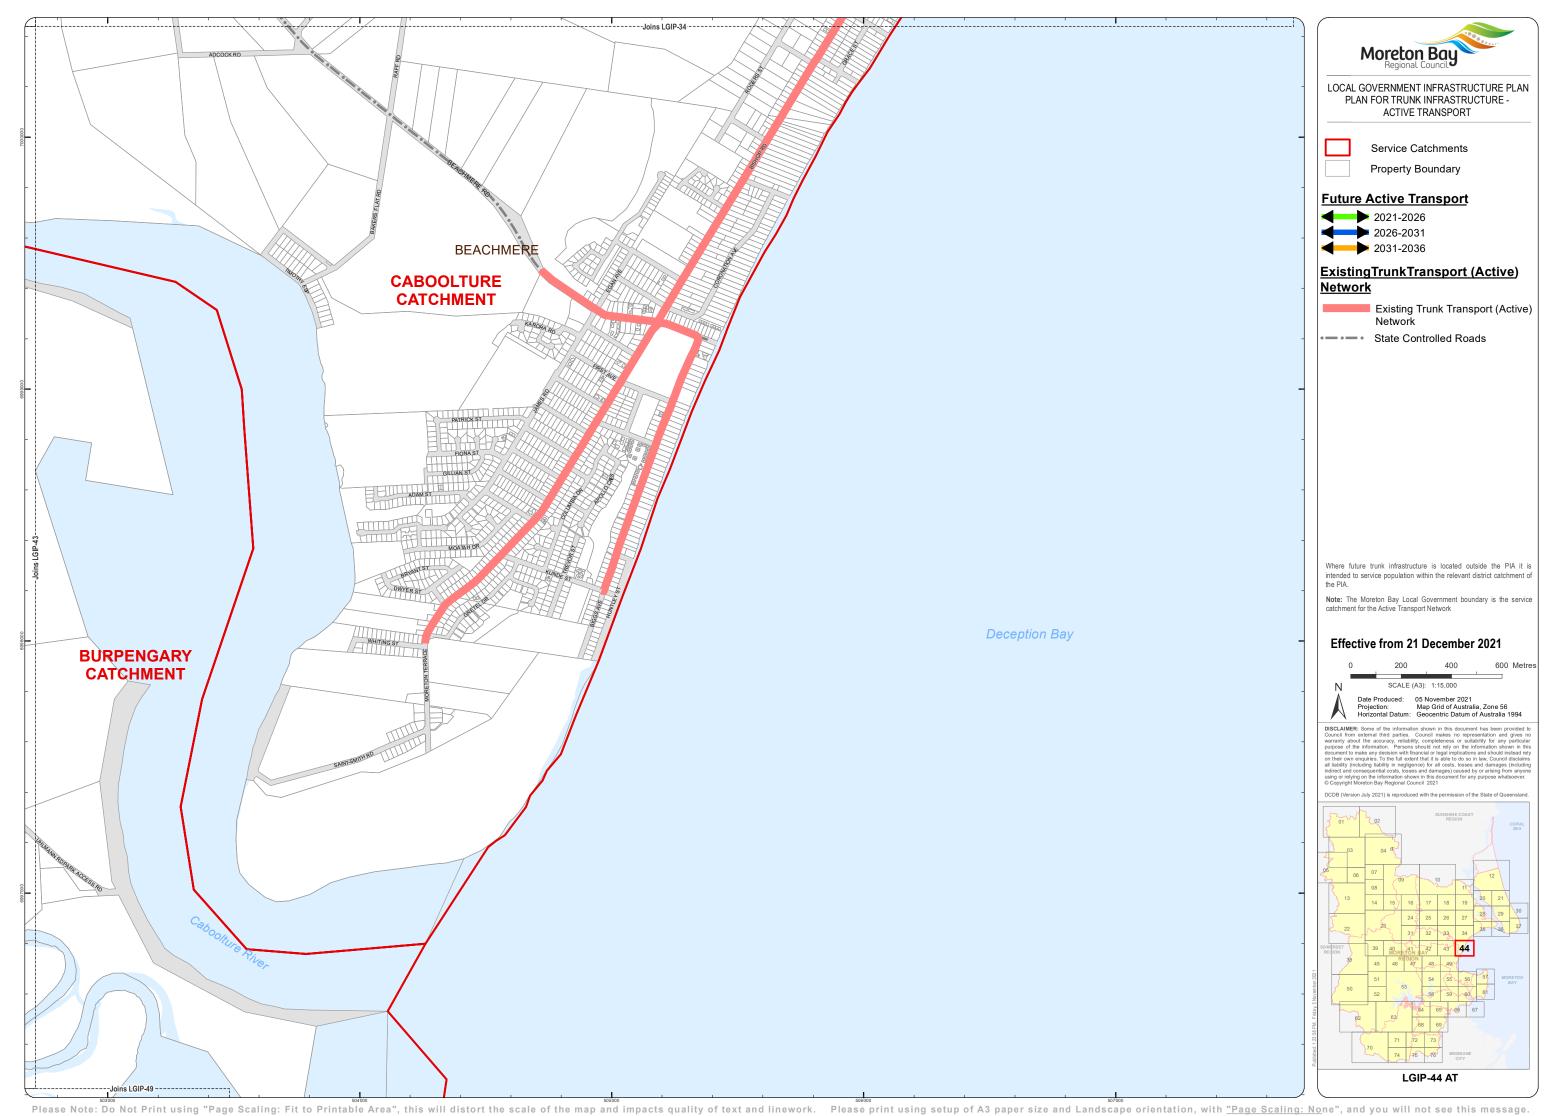

Moreton Bay LOCAL GOVERNMENT INFRASTRUCTURE PLAN PLAN FOR TRUNK INFRASTRUCTURE -ACTIVE TRANSPORT

Service Catchments

Property Boundary

## **Future Active Transport**

2021-2026

2031-2036

## ExistingTrunkTransport (Active)

Existing Trunk Transport (Active) Network

State Controlled Roads

Where future trunk infrastructure is located outside the PIA it is intended to service population within the relevant district catchment of

**Note:** The Moreton Bay Local Government boundary is the service catchment for the Active Transport Network

## Effective from 21 December 2021

400 600 Metres Date Produced: 05 November 2021
Projection: Map Grid of Australia, Zone 56
Horizontal Datum: Geocentric Datum of Australia 1994