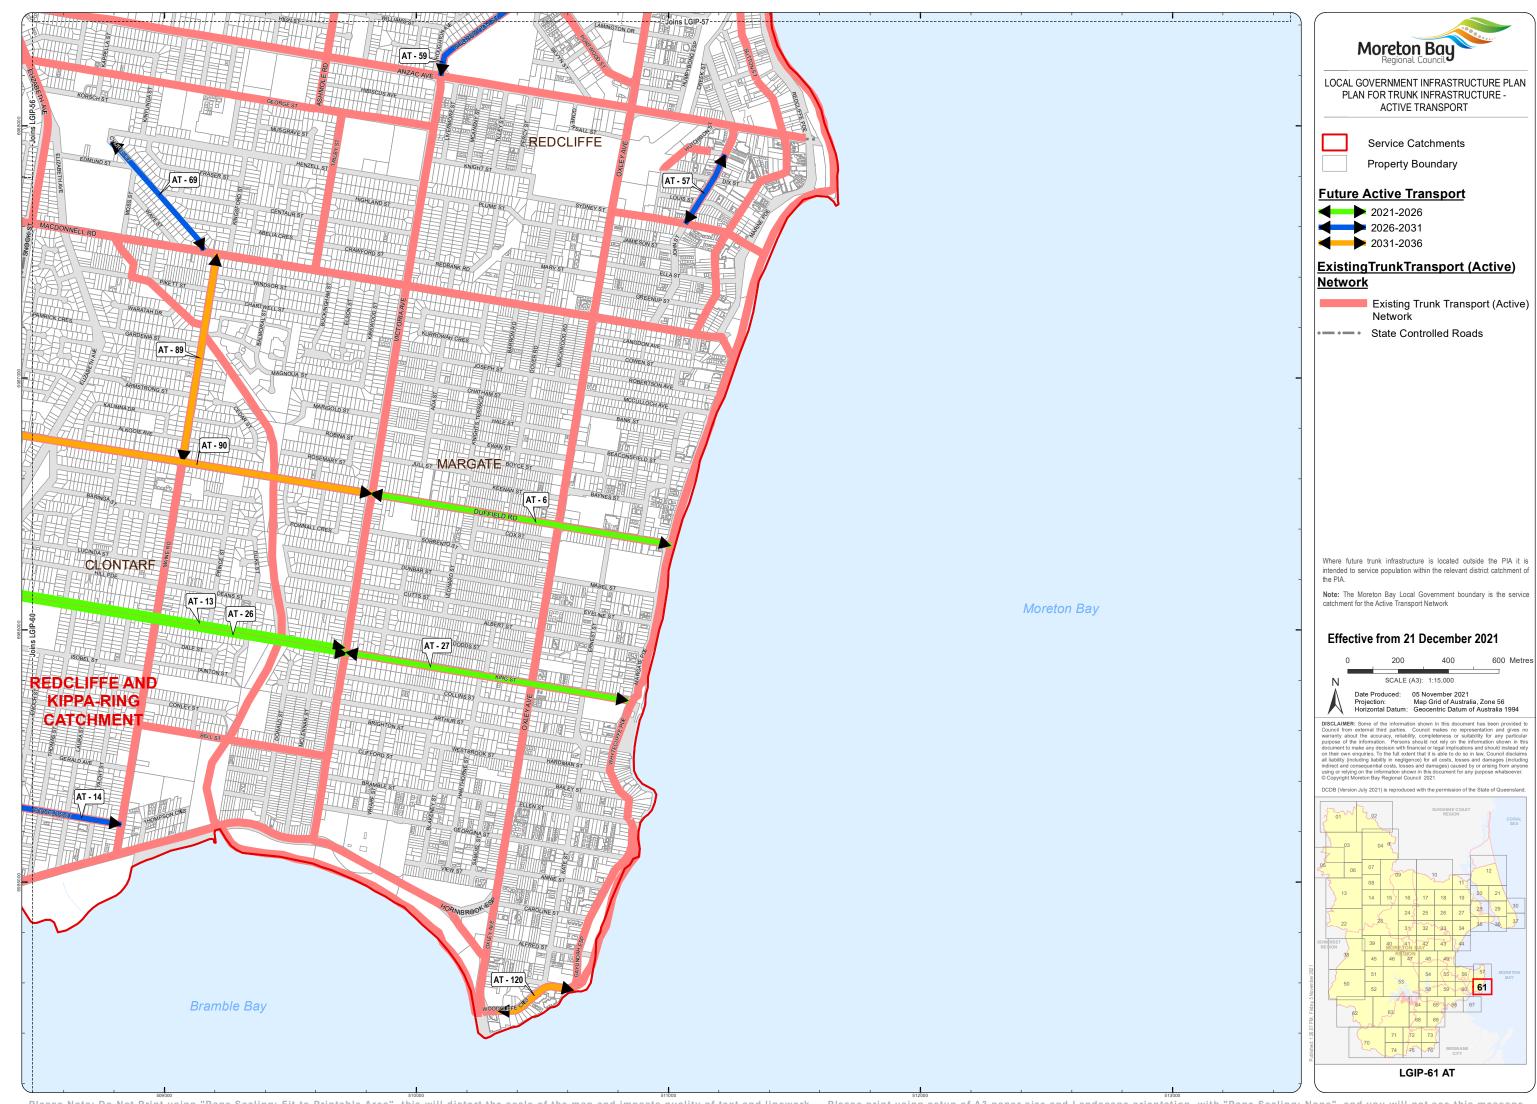

Moreton Bay LOCAL GOVERNMENT INFRASTRUCTURE PLAN PLAN FOR TRUNK INFRASTRUCTURE -ACTIVE TRANSPORT

Service Catchments

Property Boundary

## **Future Active Transport**

2021-2026

2031-2036

## ExistingTrunkTransport (Active)

Existing Trunk Transport (Active) Network

State Controlled Roads

Where future trunk infrastructure is located outside the PIA it is intended to service population within the relevant district catchment of

**Note:** The Moreton Bay Local Government boundary is the service catchment for the Active Transport Network

## Effective from 21 December 2021

400 600 Metres Date Produced: 05 November 2021
Projection: Map Grid of Australia, Zone 56
Horizontal Datum: Geocentric Datum of Australia 1994