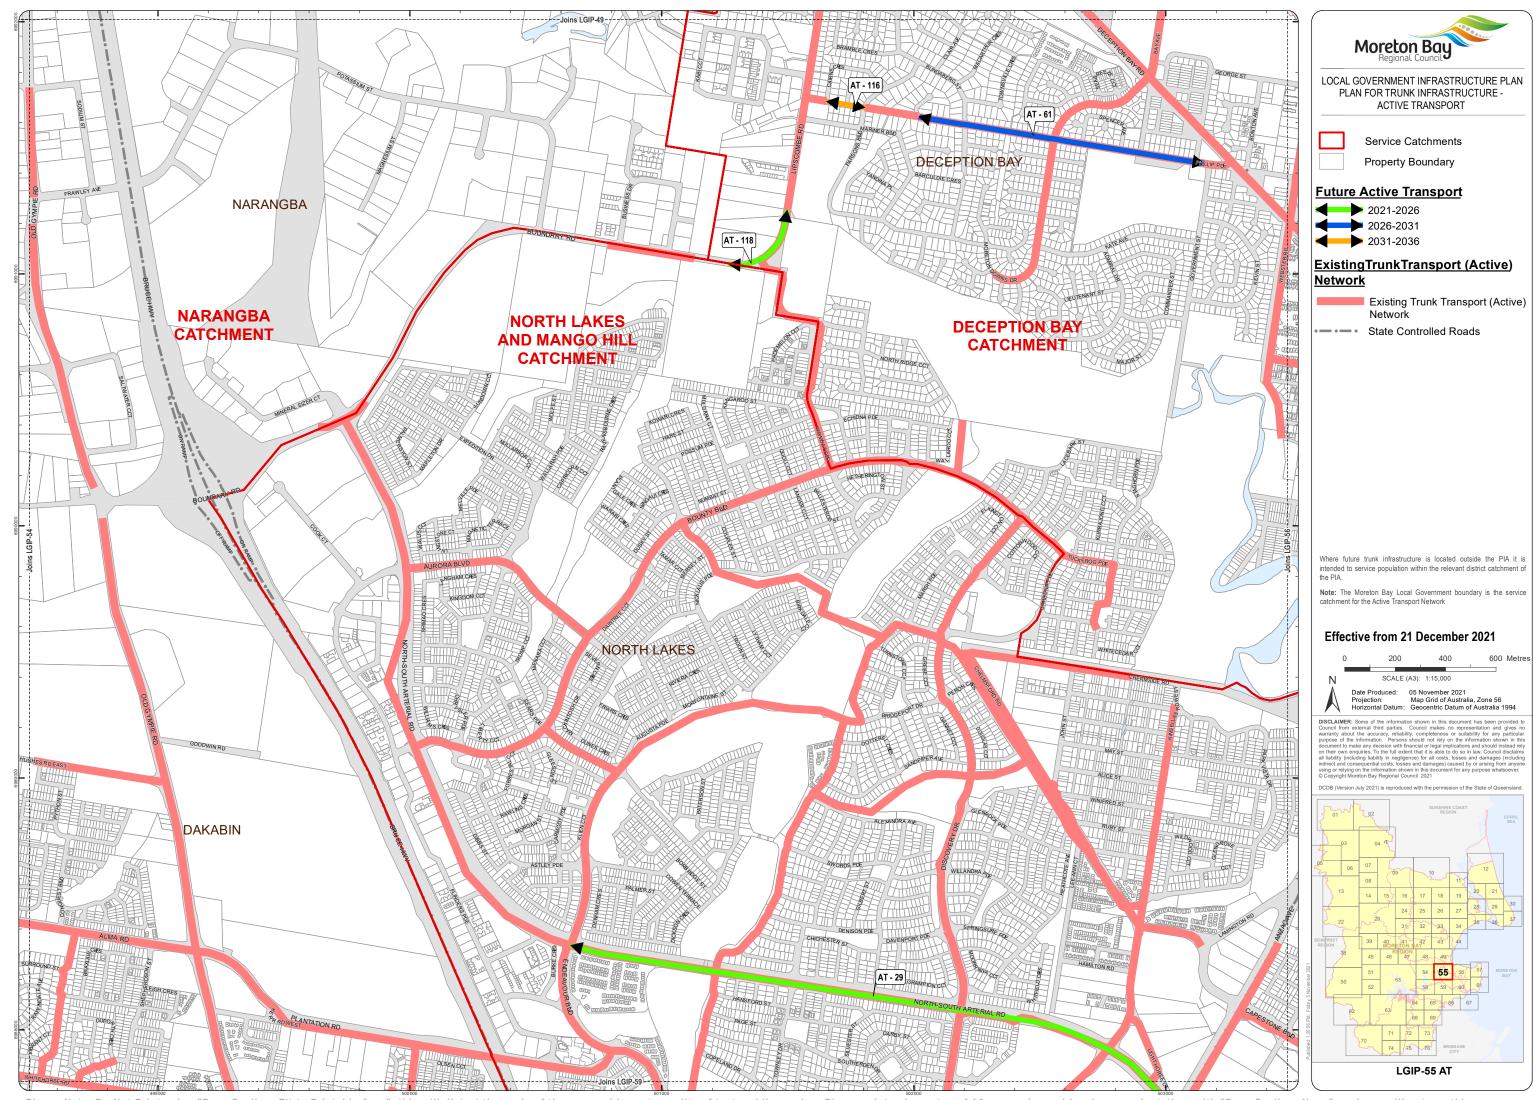

Moreton Bay LOCAL GOVERNMENT INFRASTRUCTURE PLAN PLAN FOR TRUNK INFRASTRUCTURE -ACTIVE TRANSPORT

Service Catchments

Property Boundary

## **Future Active Transport**

2021-2026

2031-2036

## ExistingTrunkTransport (Active)

Existing Trunk Transport (Active) Network

State Controlled Roads

Where future trunk infrastructure is located outside the PIA it is intended to service population within the relevant district catchment of

**Note:** The Moreton Bay Local Government boundary is the service catchment for the Active Transport Network

## Effective from 21 December 2021

400 600 Metres Date Produced: 05 November 2021
Projection: Map Grid of Australia, Zone 56
Horizontal Datum: Geocentric Datum of Australia 1994