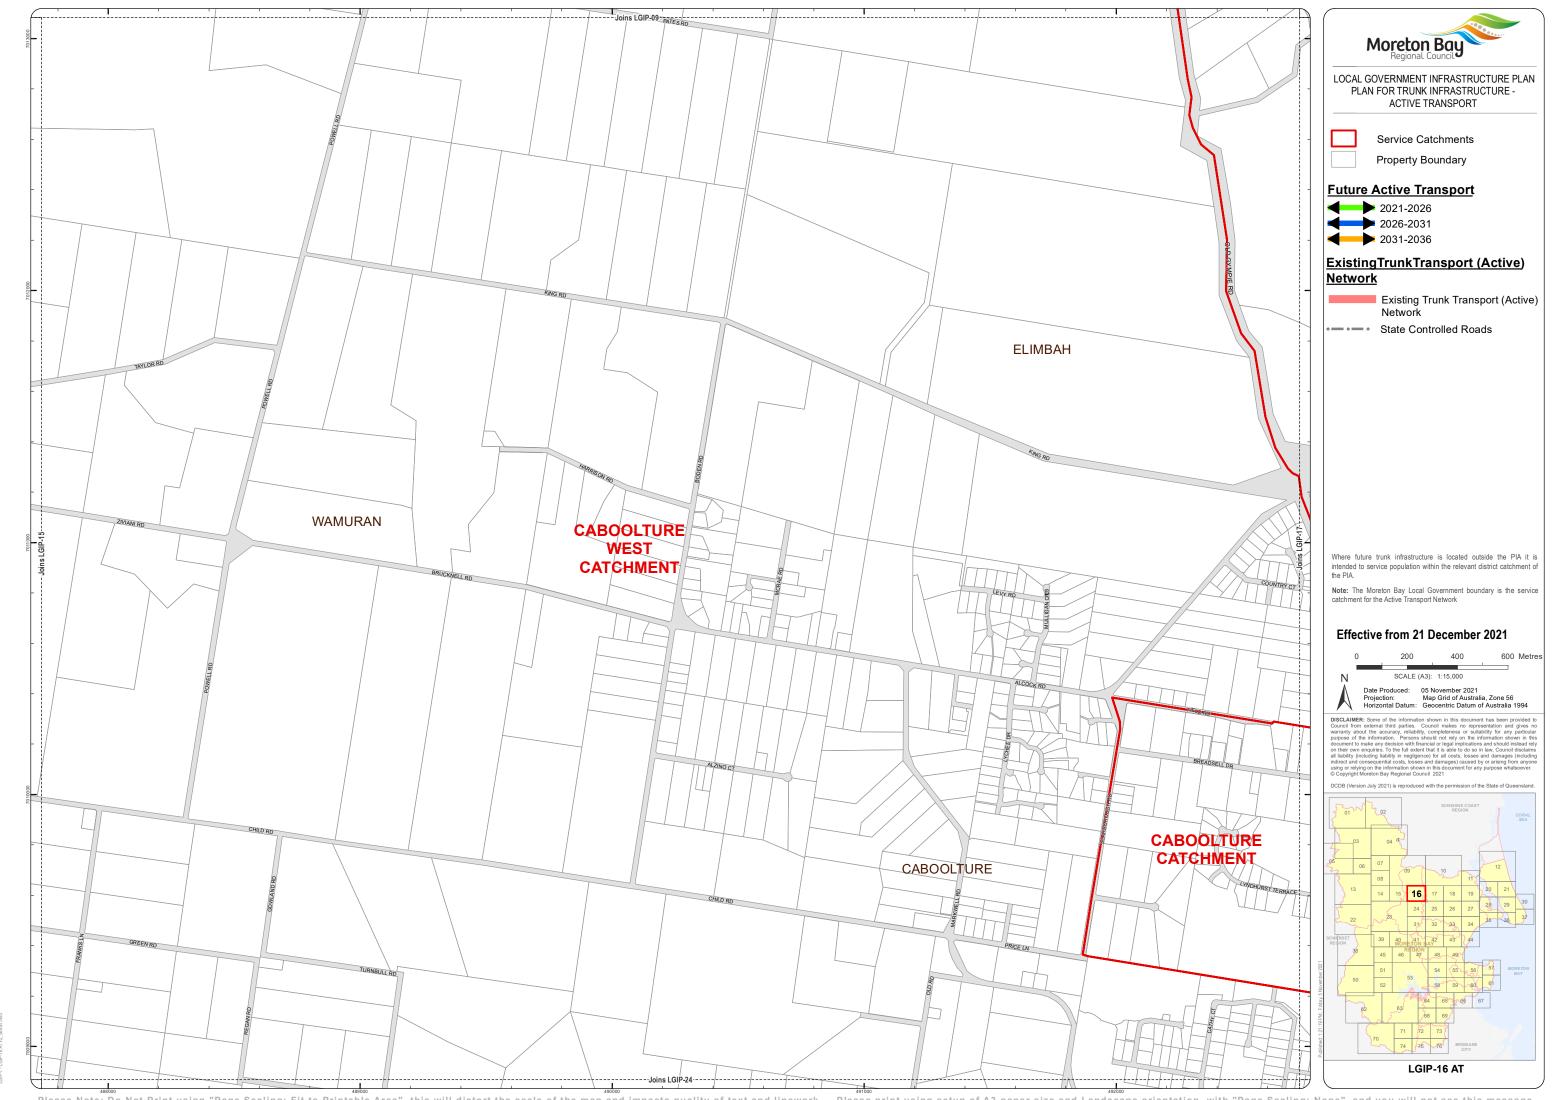

Moreton Bay LOCAL GOVERNMENT INFRASTRUCTURE PLAN PLAN FOR TRUNK INFRASTRUCTURE -ACTIVE TRANSPORT

Service Catchments

Property Boundary

## **Future Active Transport**

2021-2026

2031-2036

## ExistingTrunkTransport (Active)

Existing Trunk Transport (Active) Network

State Controlled Roads

Where future trunk infrastructure is located outside the PIA it is intended to service population within the relevant district catchment of

**Note:** The Moreton Bay Local Government boundary is the service catchment for the Active Transport Network

## Effective from 21 December 2021

400 600 Metres Date Produced: 05 November 2021
Projection: Map Grid of Australia, Zone 56
Horizontal Datum: Geocentric Datum of Australia 1994