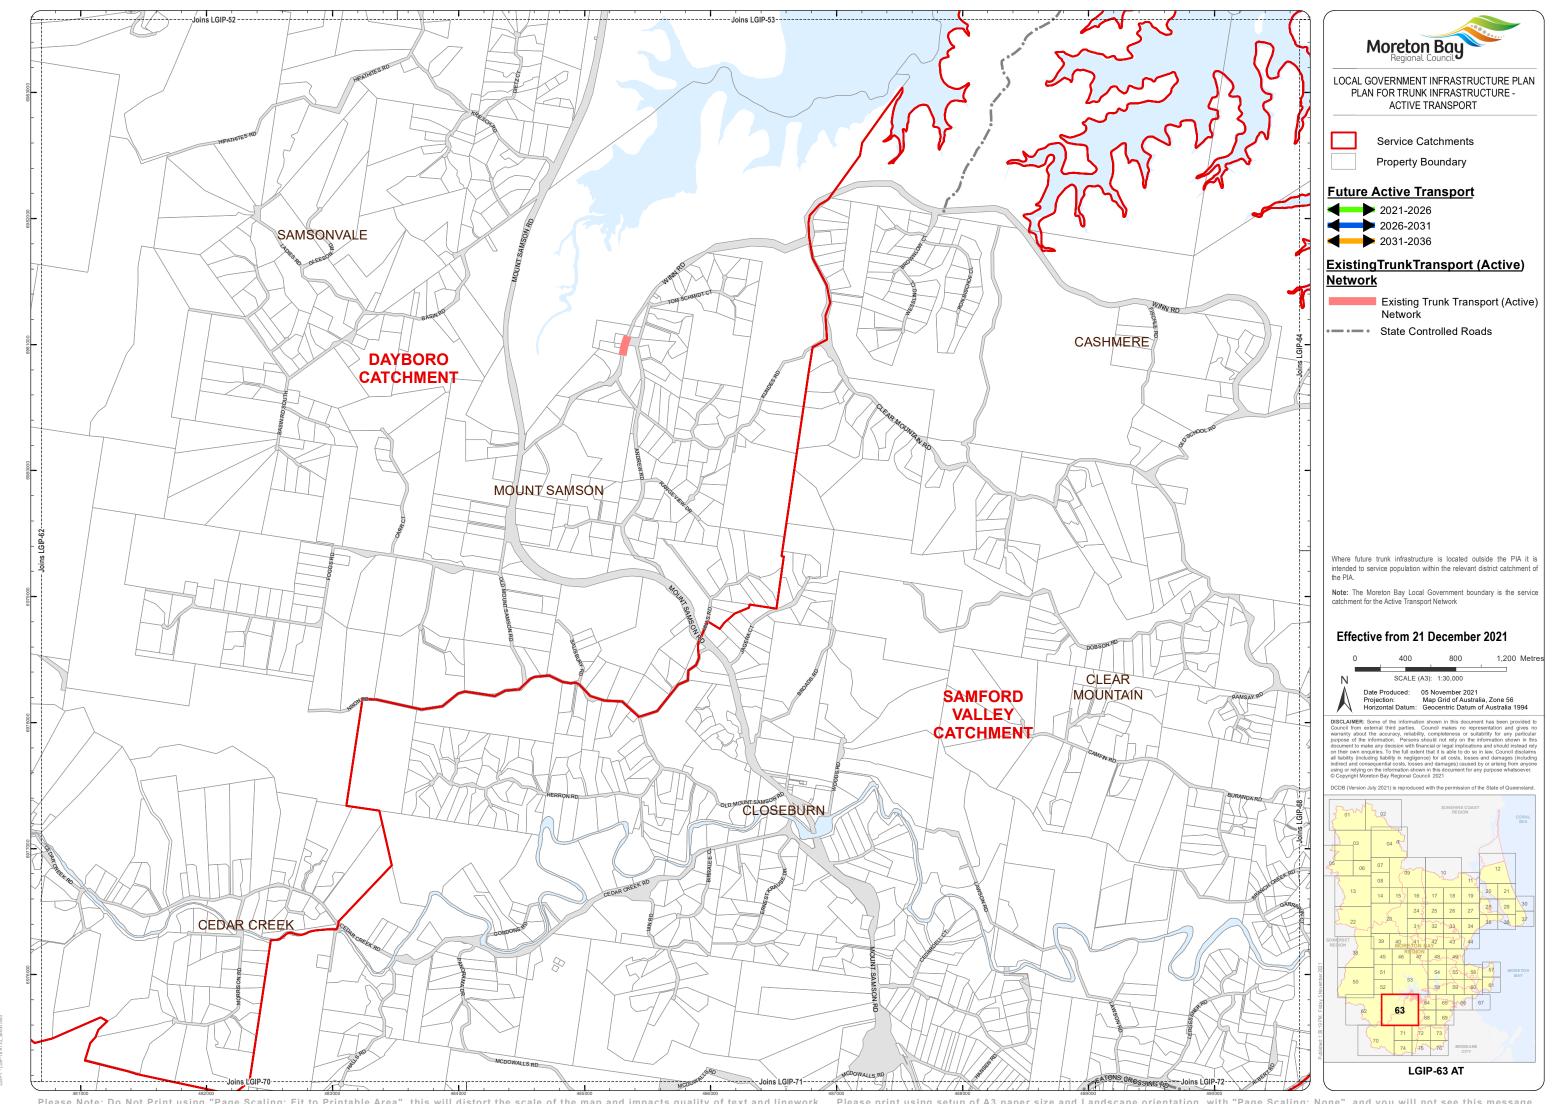

Moreton Bay LOCAL GOVERNMENT INFRASTRUCTURE PLAN PLAN FOR TRUNK INFRASTRUCTURE -ACTIVE TRANSPORT

Service Catchments

Property Boundary

## **Future Active Transport**

2021-2026

2031-2036

## ExistingTrunkTransport (Active)

Existing Trunk Transport (Active) Network

State Controlled Roads

Where future trunk infrastructure is located outside the PIA it is intended to service population within the relevant district catchment of

**Note:** The Moreton Bay Local Government boundary is the service catchment for the Active Transport Network

## Effective from 21 December 2021

400 600 Metres Date Produced: 05 November 2021
Projection: Map Grid of Australia, Zone 56
Horizontal Datum: Geocentric Datum of Australia 1994