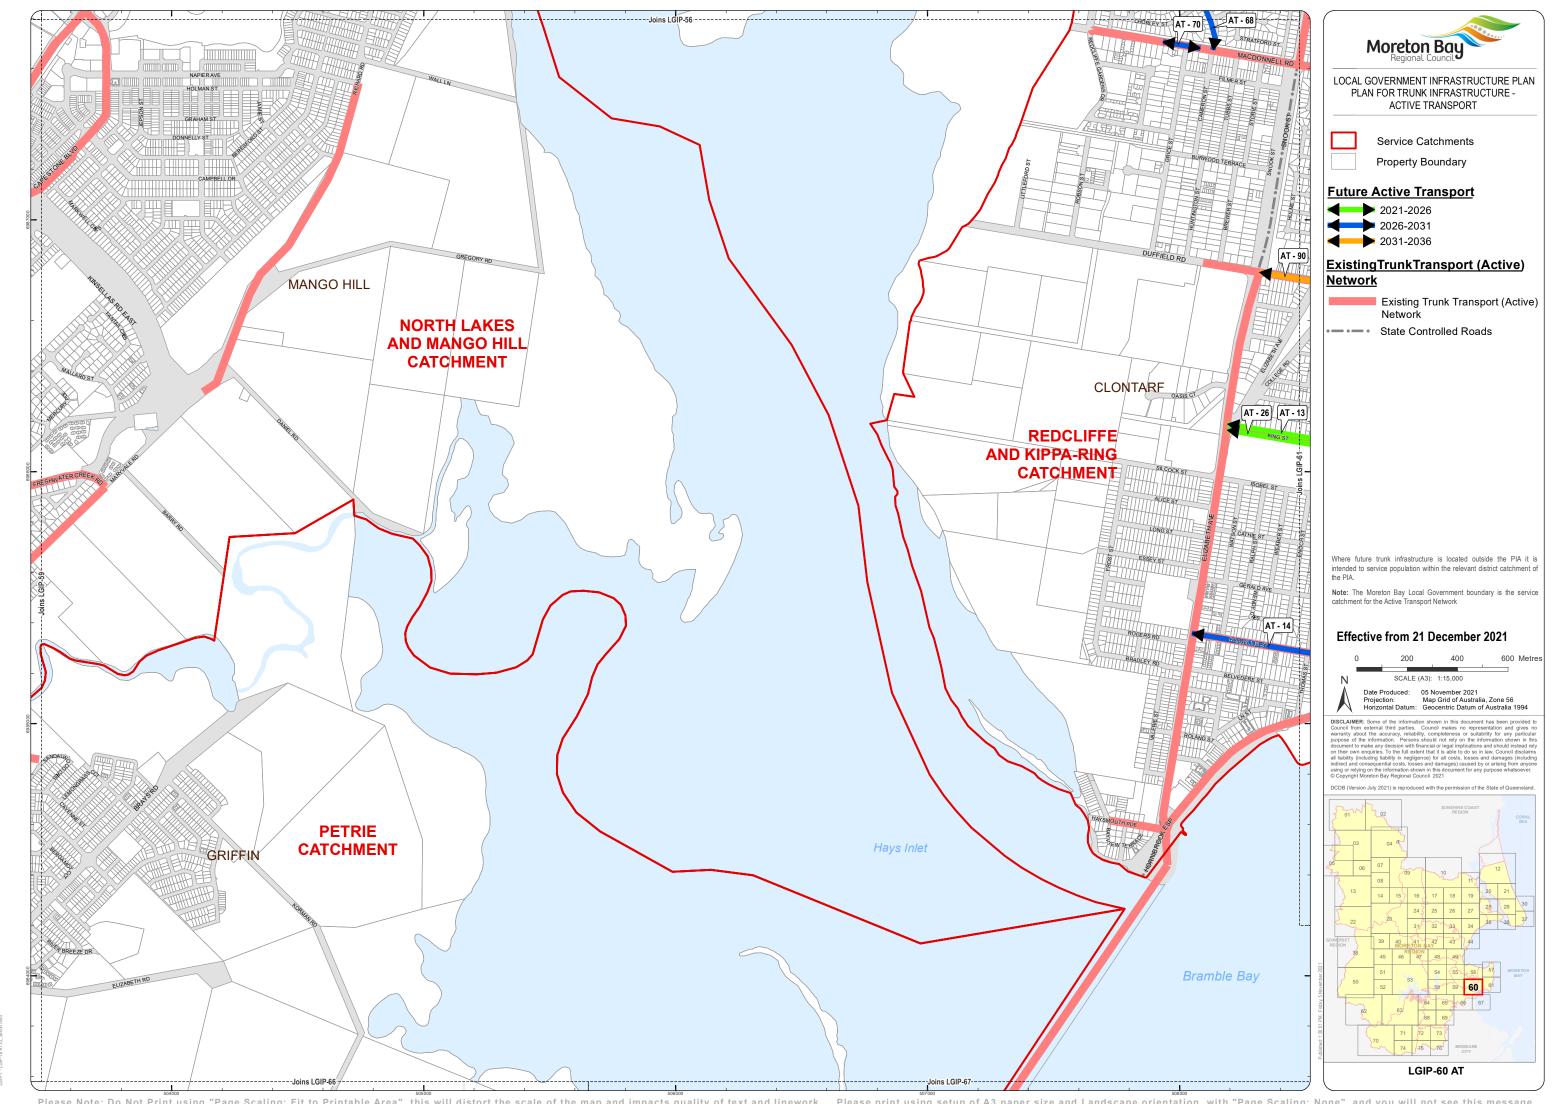

Moreton Bay LOCAL GOVERNMENT INFRASTRUCTURE PLAN PLAN FOR TRUNK INFRASTRUCTURE -ACTIVE TRANSPORT

Service Catchments

Property Boundary

## **Future Active Transport**

2021-2026

2031-2036

## ExistingTrunkTransport (Active)

Existing Trunk Transport (Active) Network

State Controlled Roads

Where future trunk infrastructure is located outside the PIA it is intended to service population within the relevant district catchment of

**Note:** The Moreton Bay Local Government boundary is the service catchment for the Active Transport Network

## Effective from 21 December 2021

400 600 Metres Date Produced: 05 November 2021
Projection: Map Grid of Australia, Zone 56
Horizontal Datum: Geocentric Datum of Australia 1994