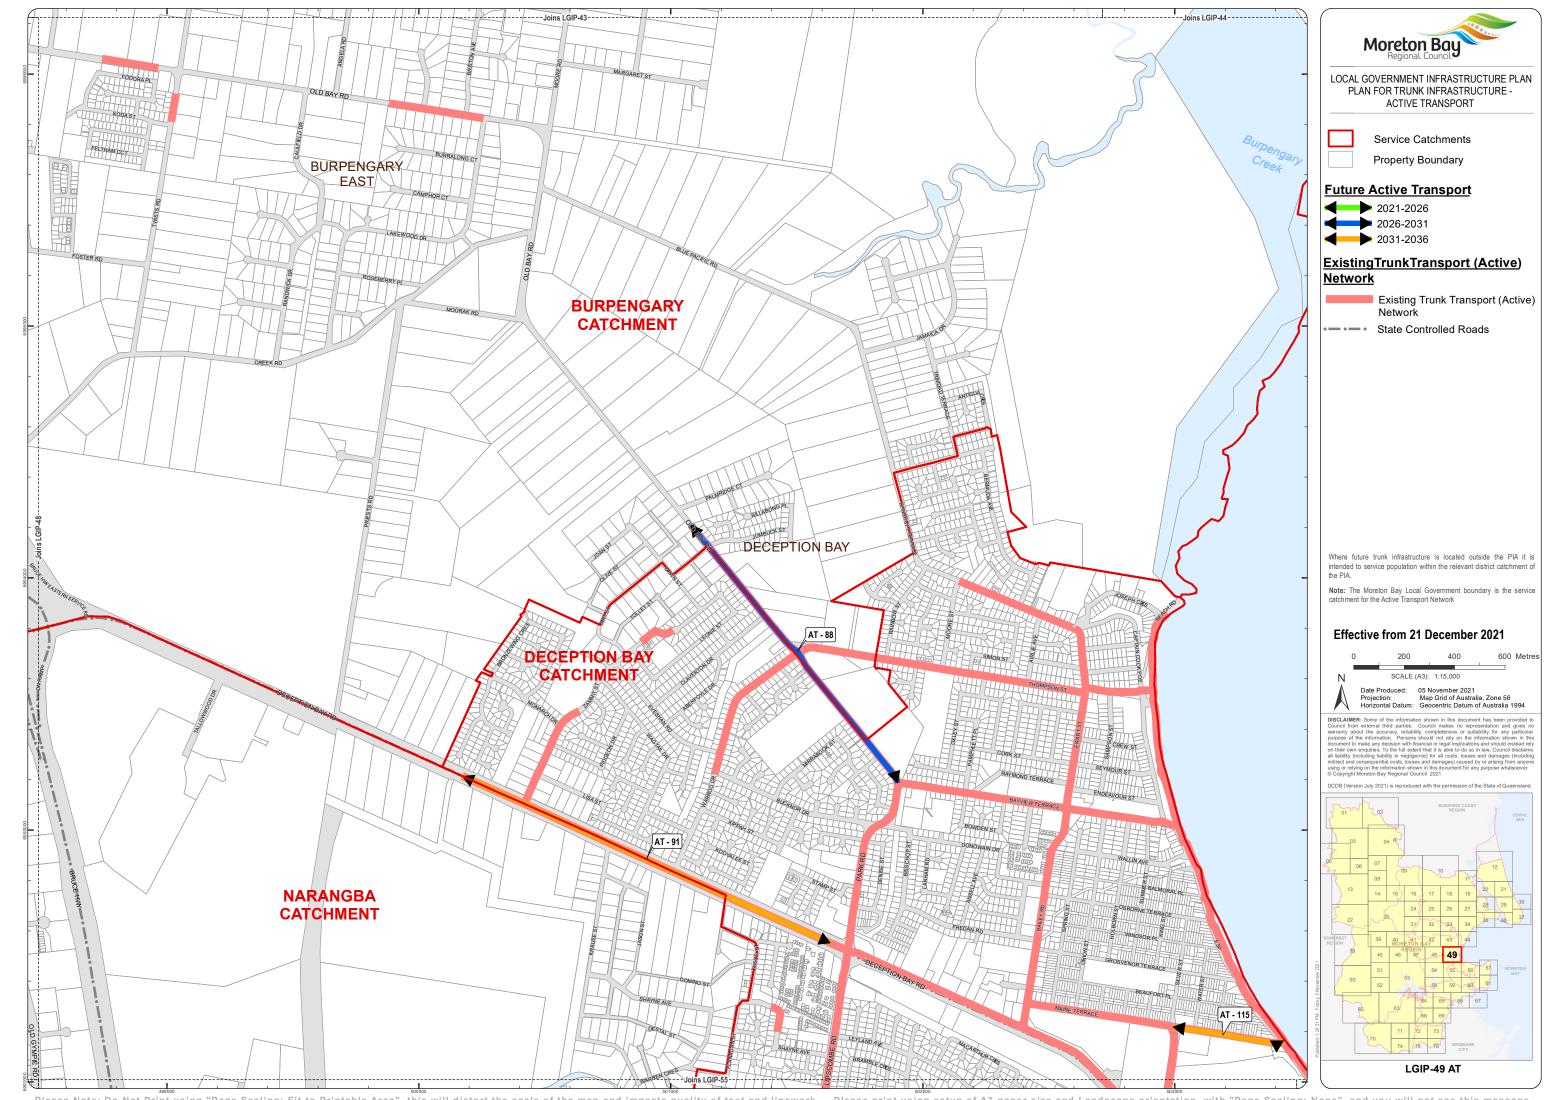

Moreton Bay LOCAL GOVERNMENT INFRASTRUCTURE PLAN PLAN FOR TRUNK INFRASTRUCTURE -ACTIVE TRANSPORT

Service Catchments

Property Boundary

## **Future Active Transport**

2021-2026

2031-2036

## ExistingTrunkTransport (Active)

Existing Trunk Transport (Active) Network

State Controlled Roads

Where future trunk infrastructure is located outside the PIA it is intended to service population within the relevant district catchment of

**Note:** The Moreton Bay Local Government boundary is the service catchment for the Active Transport Network

## Effective from 21 December 2021

400 600 Metres Date Produced: 05 November 2021
Projection: Map Grid of Australia, Zone 56
Horizontal Datum: Geocentric Datum of Australia 1994