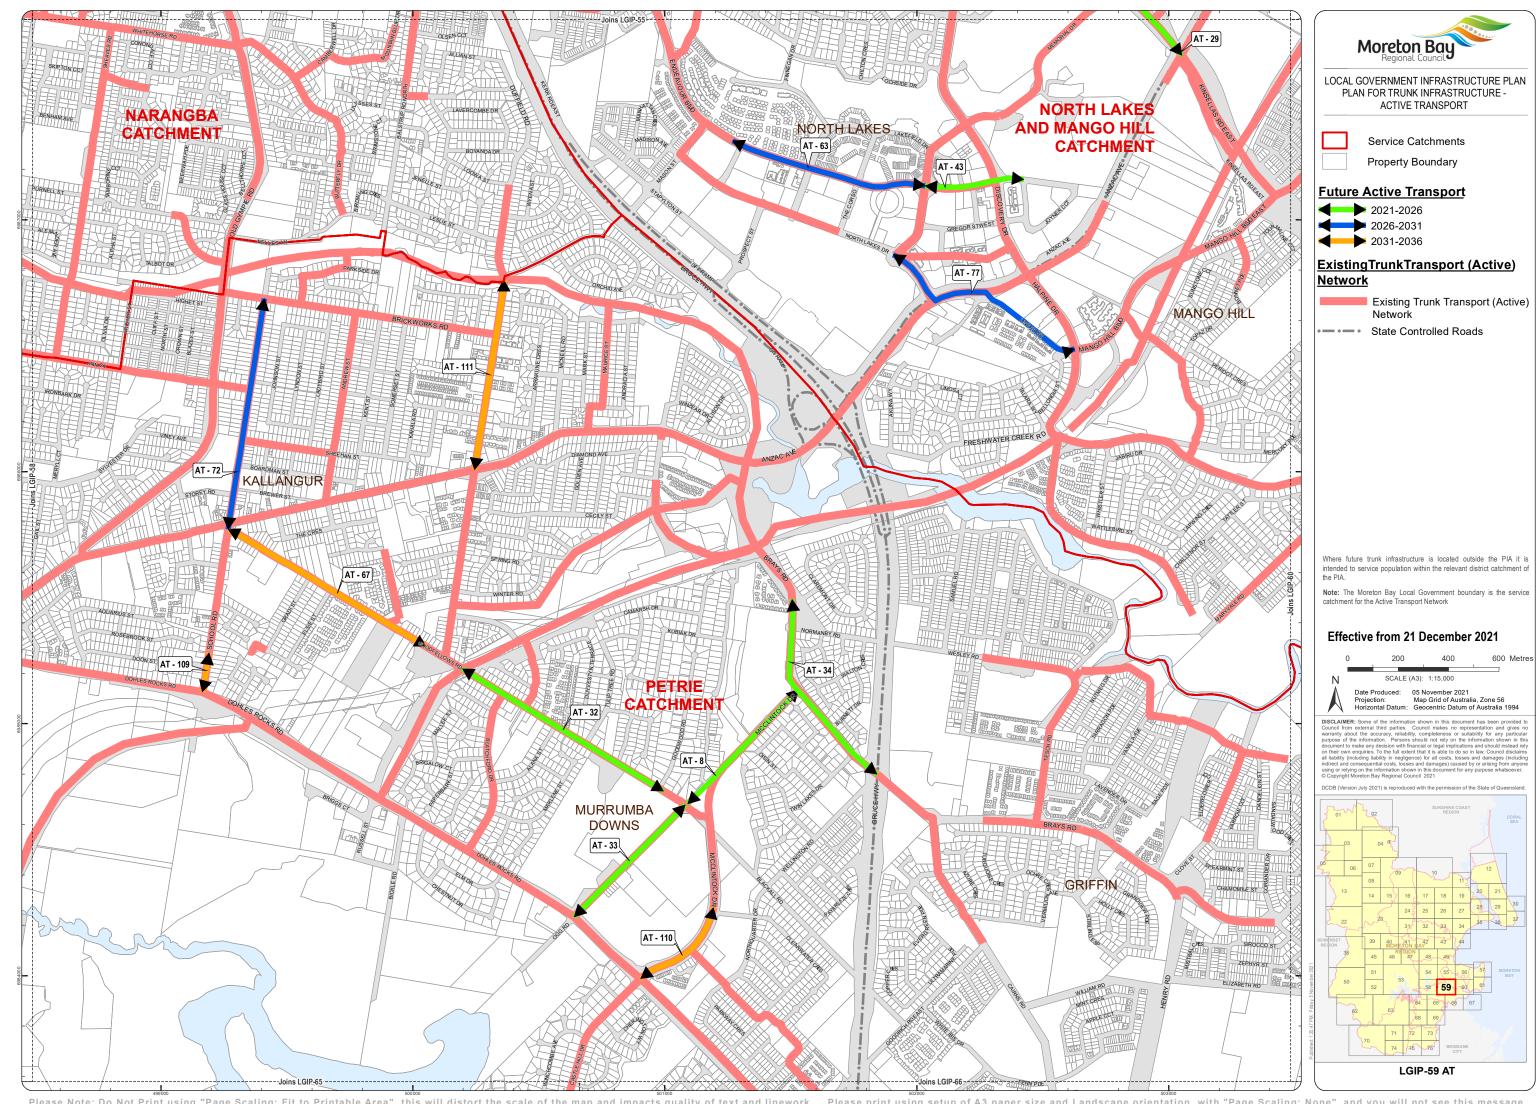

Moreton Bay LOCAL GOVERNMENT INFRASTRUCTURE PLAN PLAN FOR TRUNK INFRASTRUCTURE -ACTIVE TRANSPORT

Service Catchments

Property Boundary

## **Future Active Transport**

2021-2026

2031-2036

## ExistingTrunkTransport (Active)

Existing Trunk Transport (Active) Network

State Controlled Roads

Where future trunk infrastructure is located outside the PIA it is intended to service population within the relevant district catchment of

**Note:** The Moreton Bay Local Government boundary is the service catchment for the Active Transport Network

## Effective from 21 December 2021

400 600 Metres Date Produced: 05 November 2021
Projection: Map Grid of Australia, Zone 56
Horizontal Datum: Geocentric Datum of Australia 1994