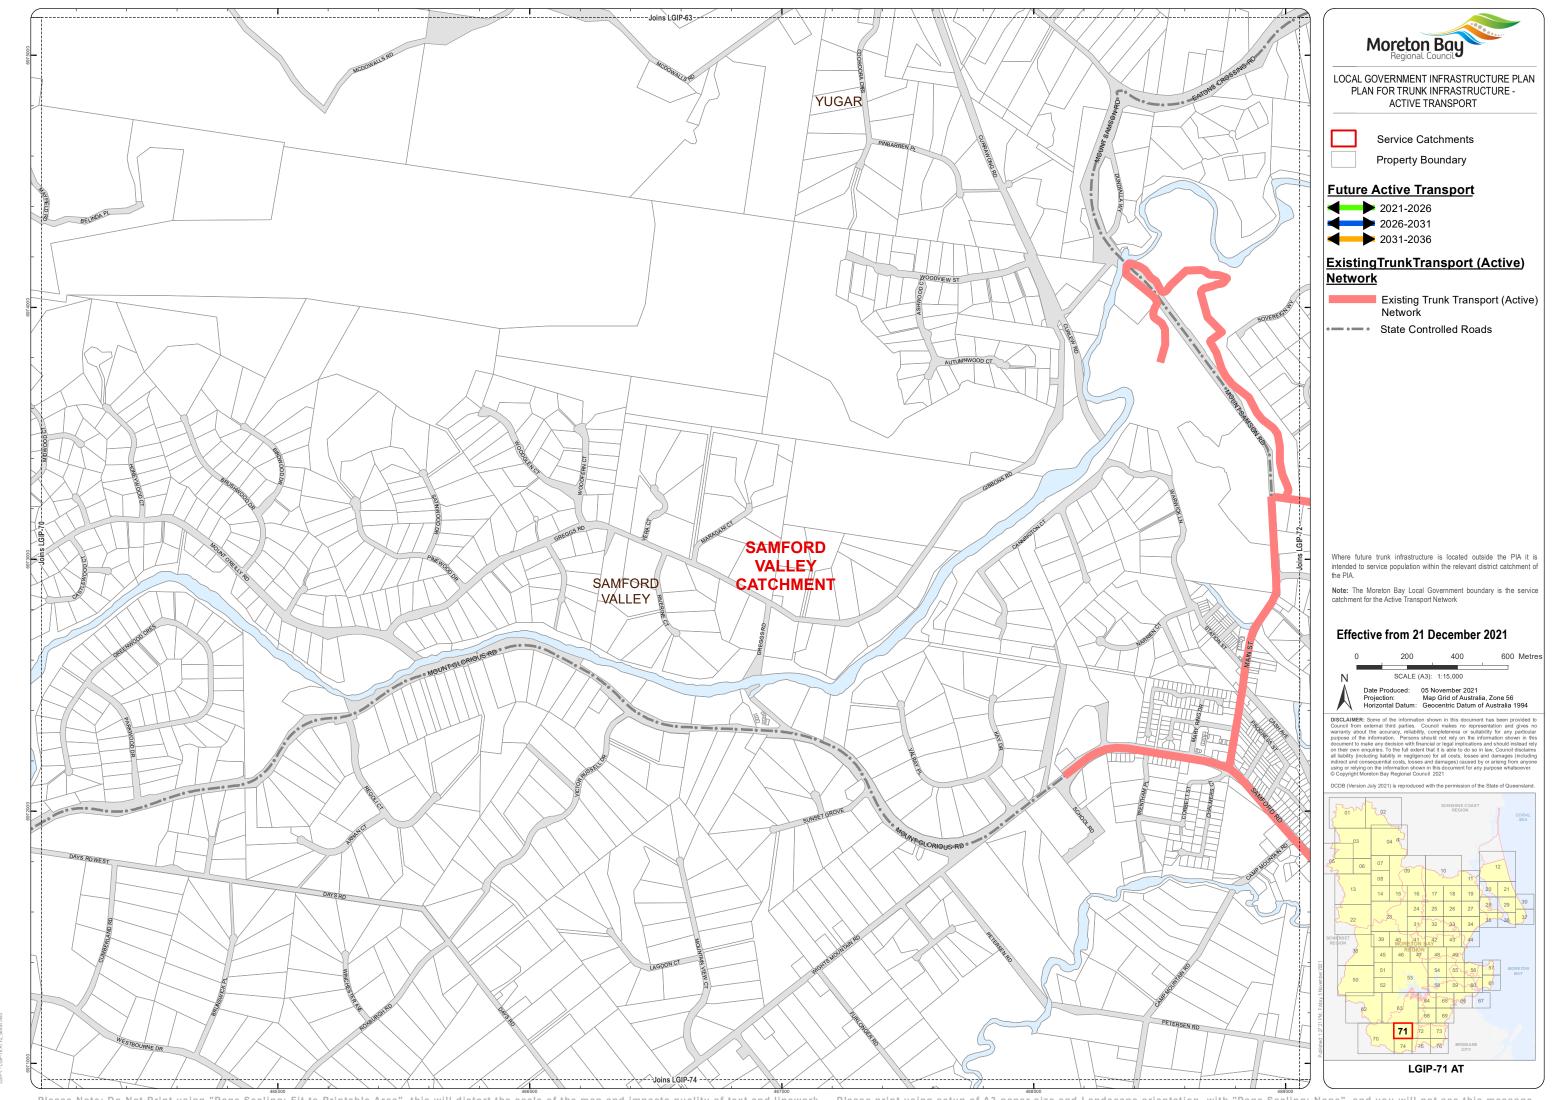

Moreton Bay LOCAL GOVERNMENT INFRASTRUCTURE PLAN PLAN FOR TRUNK INFRASTRUCTURE -ACTIVE TRANSPORT

Service Catchments

Property Boundary

## **Future Active Transport**

2021-2026

2031-2036

## ExistingTrunkTransport (Active)

Existing Trunk Transport (Active) Network

State Controlled Roads

Where future trunk infrastructure is located outside the PIA it is intended to service population within the relevant district catchment of

**Note:** The Moreton Bay Local Government boundary is the service catchment for the Active Transport Network

## Effective from 21 December 2021

400 600 Metres Date Produced: 05 November 2021
Projection: Map Grid of Australia, Zone 56
Horizontal Datum: Geocentric Datum of Australia 1994