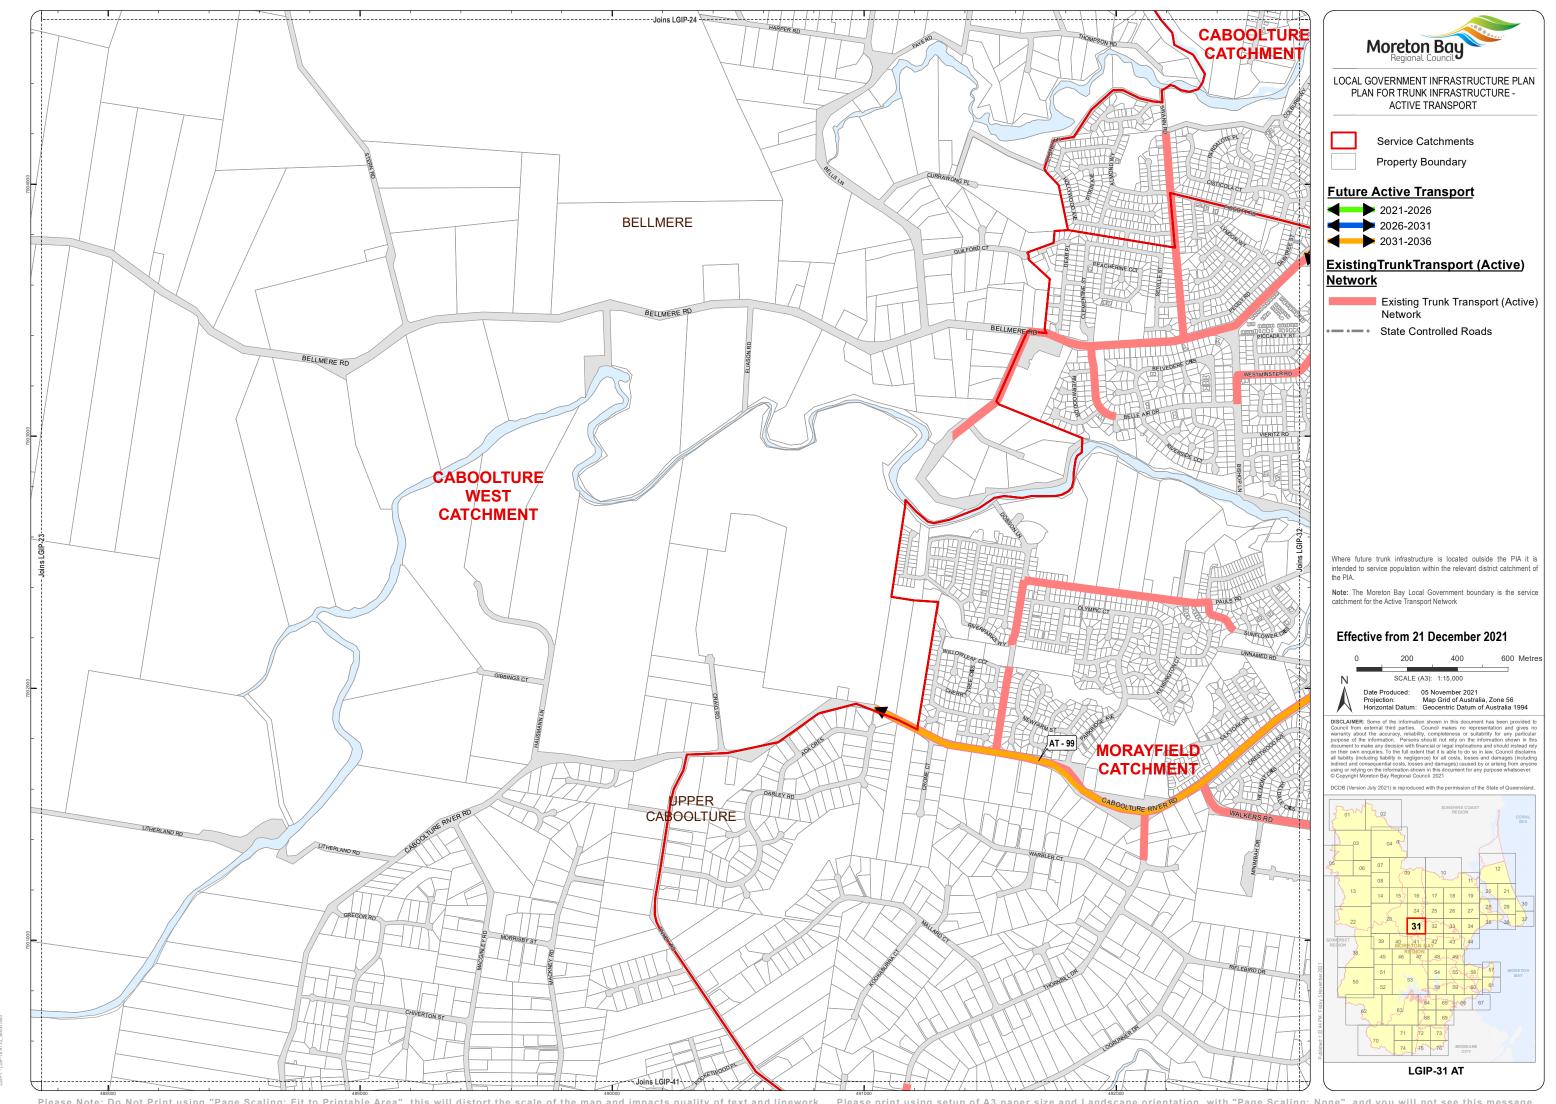

Moreton Bay LOCAL GOVERNMENT INFRASTRUCTURE PLAN PLAN FOR TRUNK INFRASTRUCTURE -ACTIVE TRANSPORT

Service Catchments

Property Boundary

## **Future Active Transport**

2021-2026

2031-2036

## ExistingTrunkTransport (Active)

Existing Trunk Transport (Active) Network

State Controlled Roads

Where future trunk infrastructure is located outside the PIA it is intended to service population within the relevant district catchment of

**Note:** The Moreton Bay Local Government boundary is the service catchment for the Active Transport Network

## Effective from 21 December 2021

400 600 Metres Date Produced: 05 November 2021
Projection: Map Grid of Australia, Zone 56
Horizontal Datum: Geocentric Datum of Australia 1994