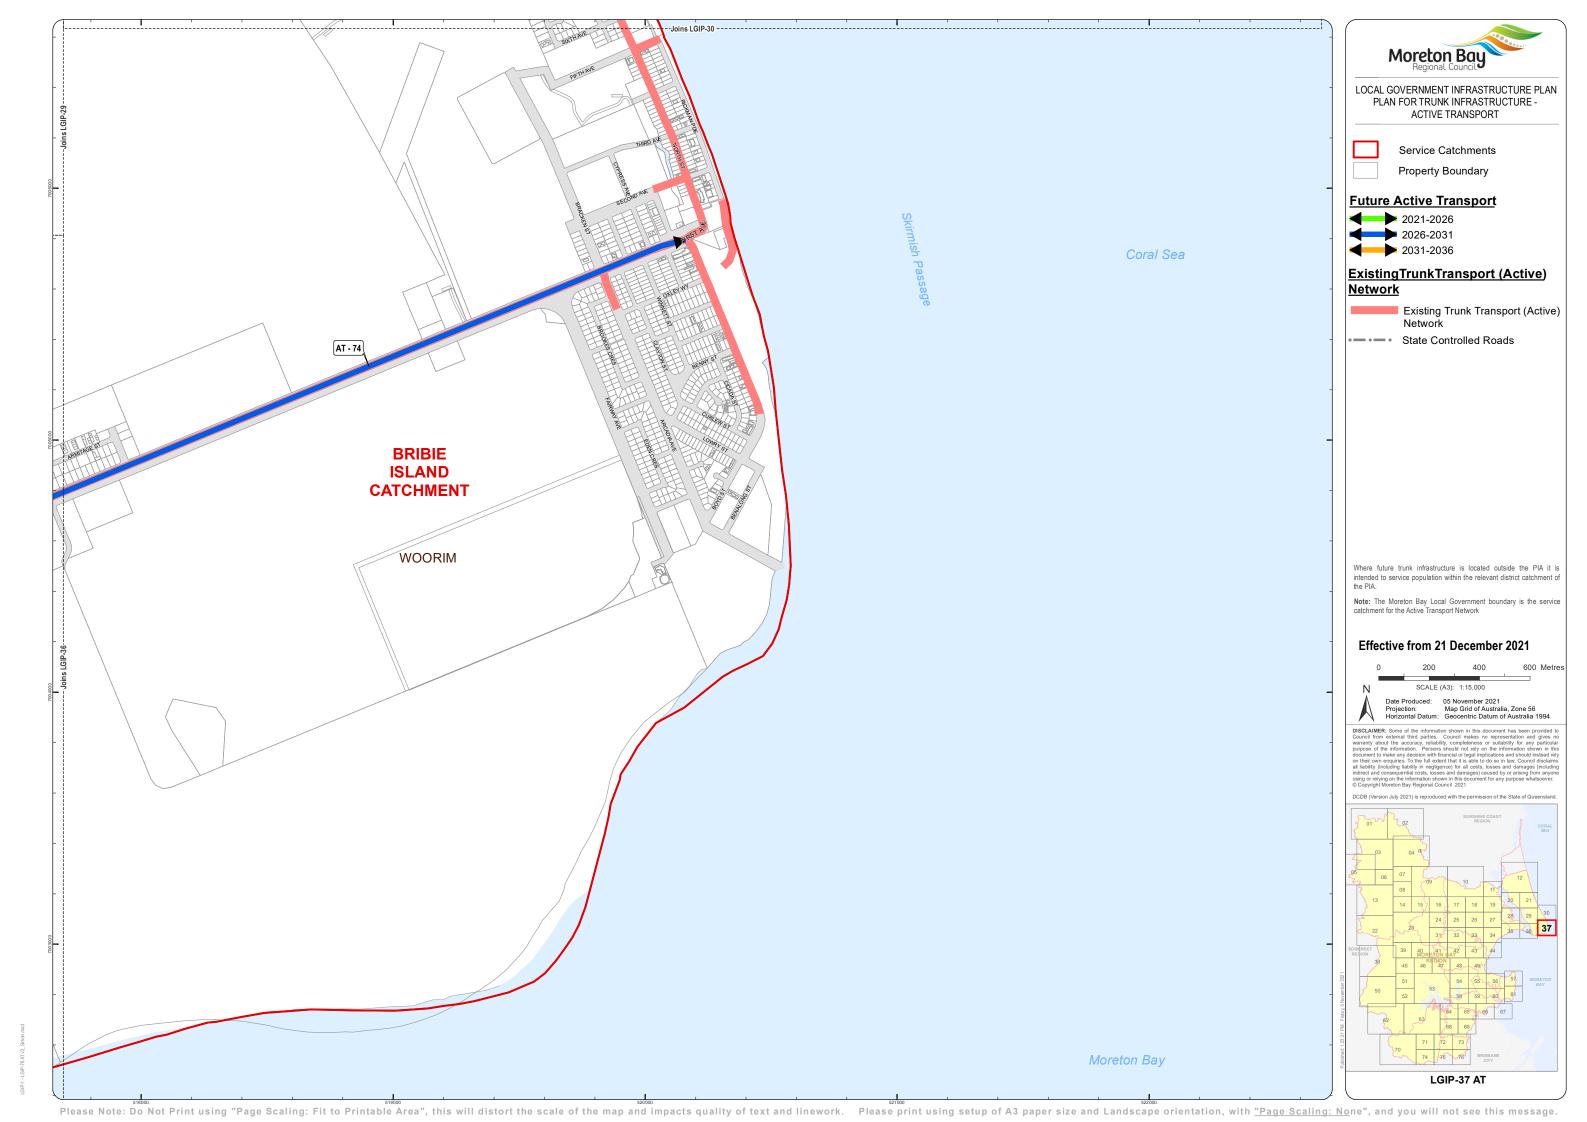

Moreton Bay LOCAL GOVERNMENT INFRASTRUCTURE PLAN PLAN FOR TRUNK INFRASTRUCTURE -ACTIVE TRANSPORT

Service Catchments

Property Boundary

## **Future Active Transport**

2021-2026

2031-2036

## ExistingTrunkTransport (Active)

Existing Trunk Transport (Active) Network

State Controlled Roads

Where future trunk infrastructure is located outside the PIA it is intended to service population within the relevant district catchment of

**Note:** The Moreton Bay Local Government boundary is the service catchment for the Active Transport Network

## Effective from 21 December 2021

400 600 Metres Date Produced: 05 November 2021
Projection: Map Grid of Australia, Zone 56
Horizontal Datum: Geocentric Datum of Australia 1994