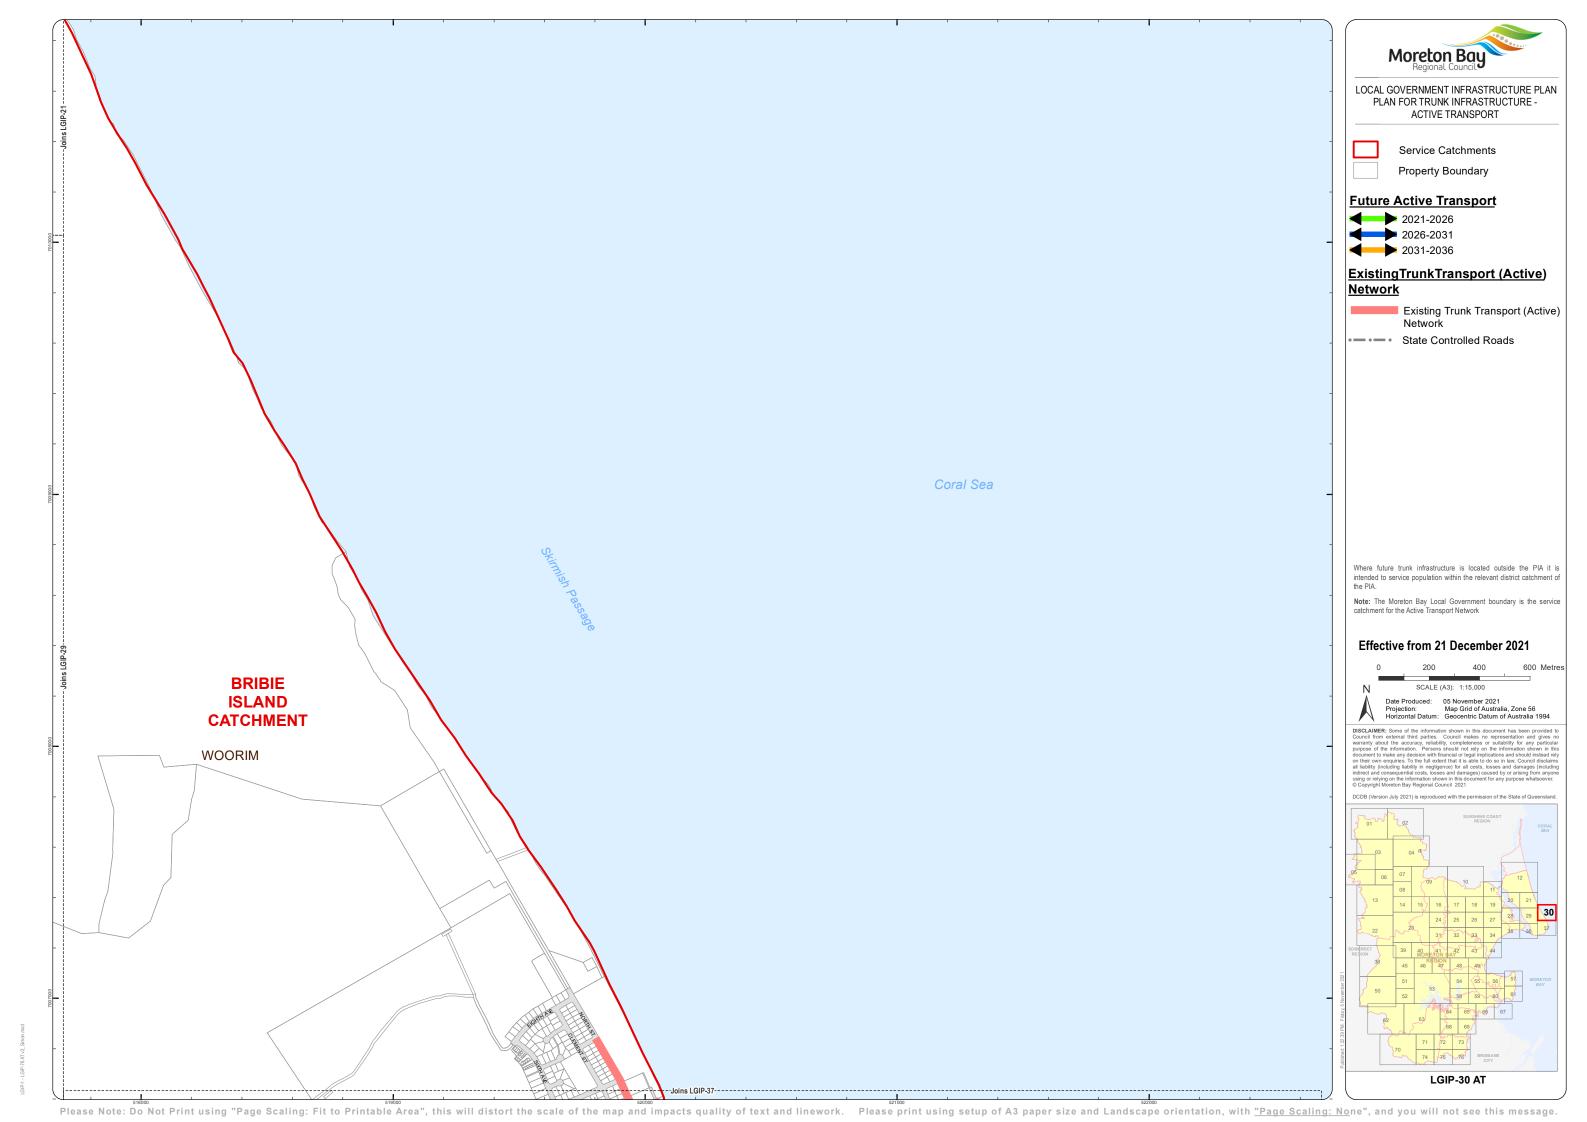

Moreton Bay LOCAL GOVERNMENT INFRASTRUCTURE PLAN PLAN FOR TRUNK INFRASTRUCTURE -ACTIVE TRANSPORT

Service Catchments

Property Boundary

## **Future Active Transport**

2021-2026

2031-2036

## ExistingTrunkTransport (Active)

Existing Trunk Transport (Active) Network

State Controlled Roads

Where future trunk infrastructure is located outside the PIA it is intended to service population within the relevant district catchment of

**Note:** The Moreton Bay Local Government boundary is the service catchment for the Active Transport Network

## Effective from 21 December 2021

400 600 Metres Date Produced: 05 November 2021
Projection: Map Grid of Australia, Zone 56
Horizontal Datum: Geocentric Datum of Australia 1994