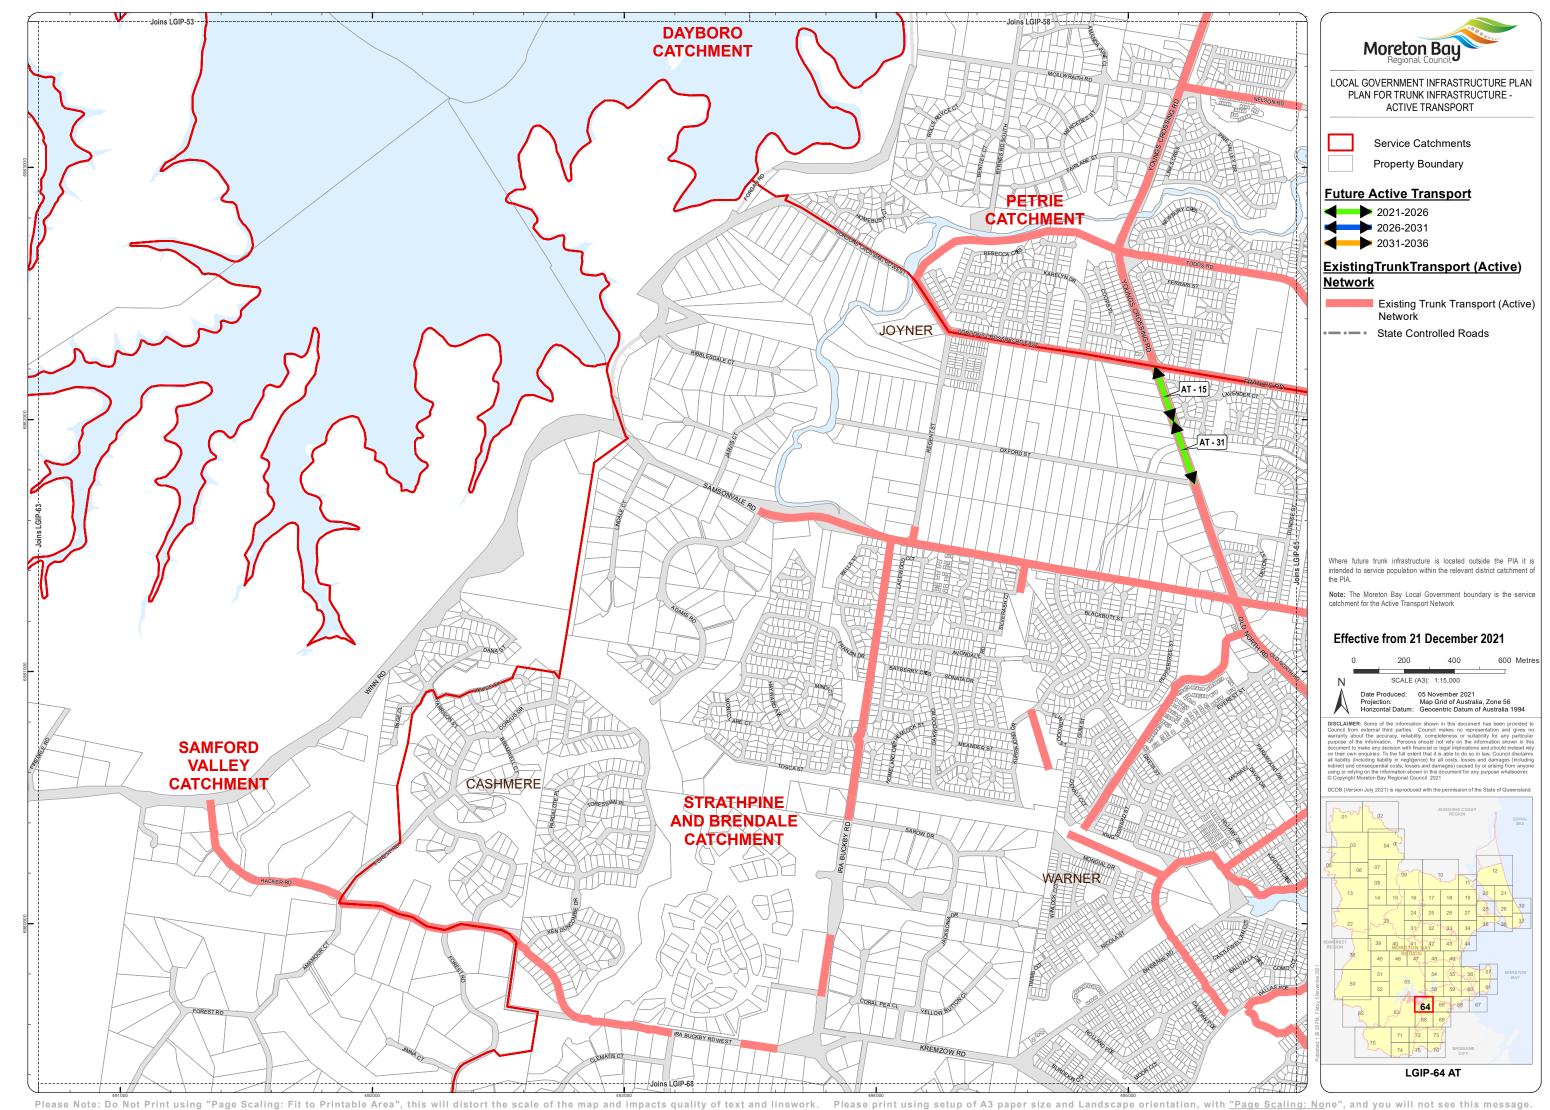

Moreton Bay LOCAL GOVERNMENT INFRASTRUCTURE PLAN PLAN FOR TRUNK INFRASTRUCTURE -ACTIVE TRANSPORT

Service Catchments

Property Boundary

## **Future Active Transport**

2021-2026

2031-2036

## ExistingTrunkTransport (Active)

Existing Trunk Transport (Active) Network

State Controlled Roads

Where future trunk infrastructure is located outside the PIA it is intended to service population within the relevant district catchment of

**Note:** The Moreton Bay Local Government boundary is the service catchment for the Active Transport Network

## Effective from 21 December 2021

400 600 Metres Date Produced: 05 November 2021
Projection: Map Grid of Australia, Zone 56
Horizontal Datum: Geocentric Datum of Australia 1994