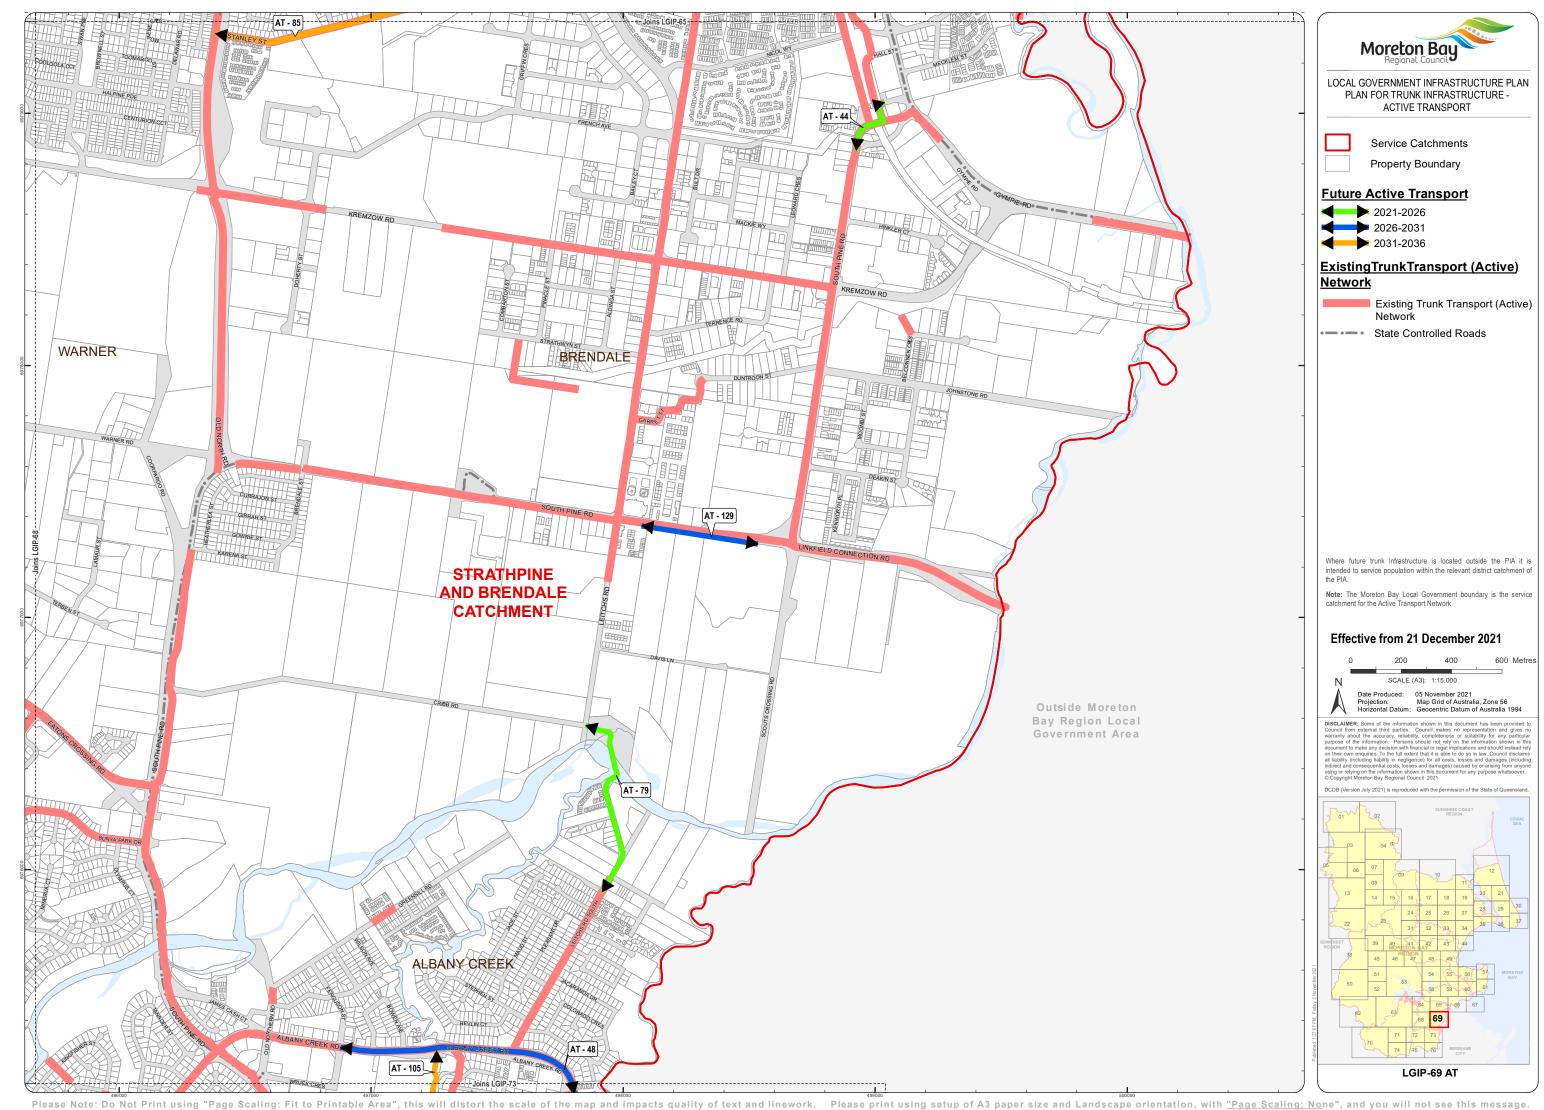

Moreton Bay LOCAL GOVERNMENT INFRASTRUCTURE PLAN PLAN FOR TRUNK INFRASTRUCTURE -ACTIVE TRANSPORT

Service Catchments

Property Boundary

## **Future Active Transport**

2021-2026

2031-2036

## ExistingTrunkTransport (Active)

Existing Trunk Transport (Active) Network

State Controlled Roads

Where future trunk infrastructure is located outside the PIA it is intended to service population within the relevant district catchment of

**Note:** The Moreton Bay Local Government boundary is the service catchment for the Active Transport Network

## Effective from 21 December 2021

400 600 Metres Date Produced: 05 November 2021
Projection: Map Grid of Australia, Zone 56
Horizontal Datum: Geocentric Datum of Australia 1994