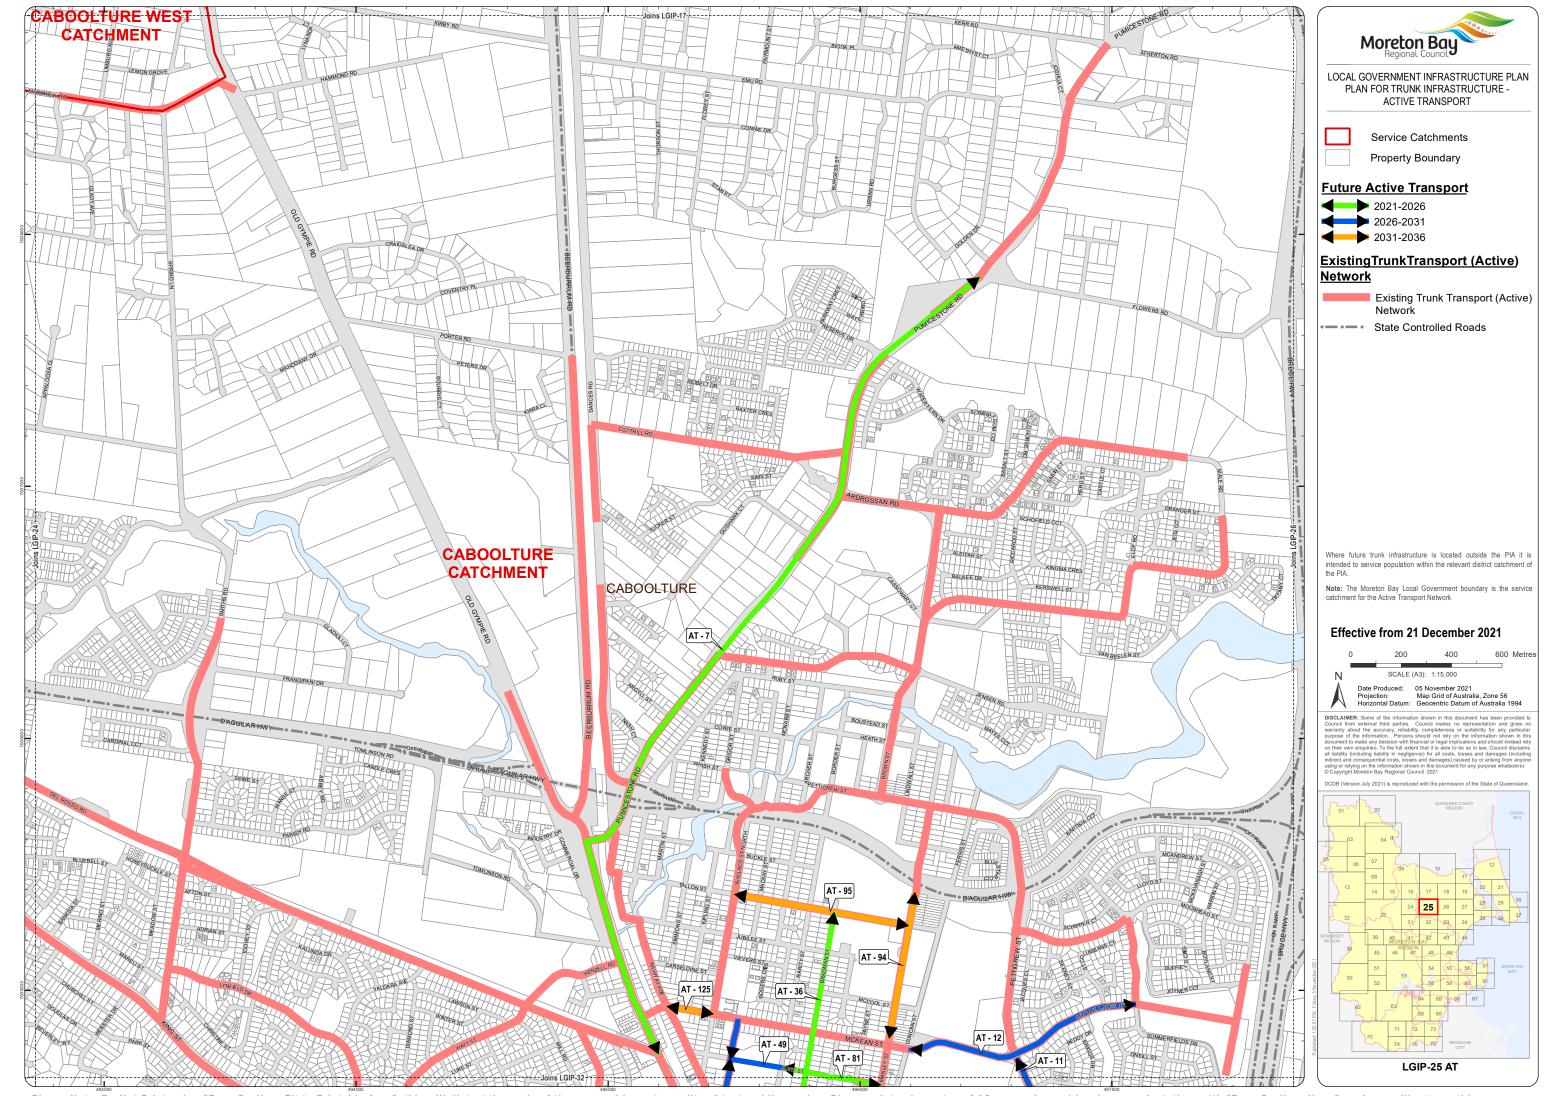

Moreton Bay LOCAL GOVERNMENT INFRASTRUCTURE PLAN PLAN FOR TRUNK INFRASTRUCTURE -ACTIVE TRANSPORT

Service Catchments

Property Boundary

## **Future Active Transport**

2021-2026

2031-2036

## ExistingTrunkTransport (Active)

Existing Trunk Transport (Active) Network

State Controlled Roads

Where future trunk infrastructure is located outside the PIA it is intended to service population within the relevant district catchment of

**Note:** The Moreton Bay Local Government boundary is the service catchment for the Active Transport Network

## Effective from 21 December 2021

400 600 Metres Date Produced: 05 November 2021
Projection: Map Grid of Australia, Zone 56
Horizontal Datum: Geocentric Datum of Australia 1994