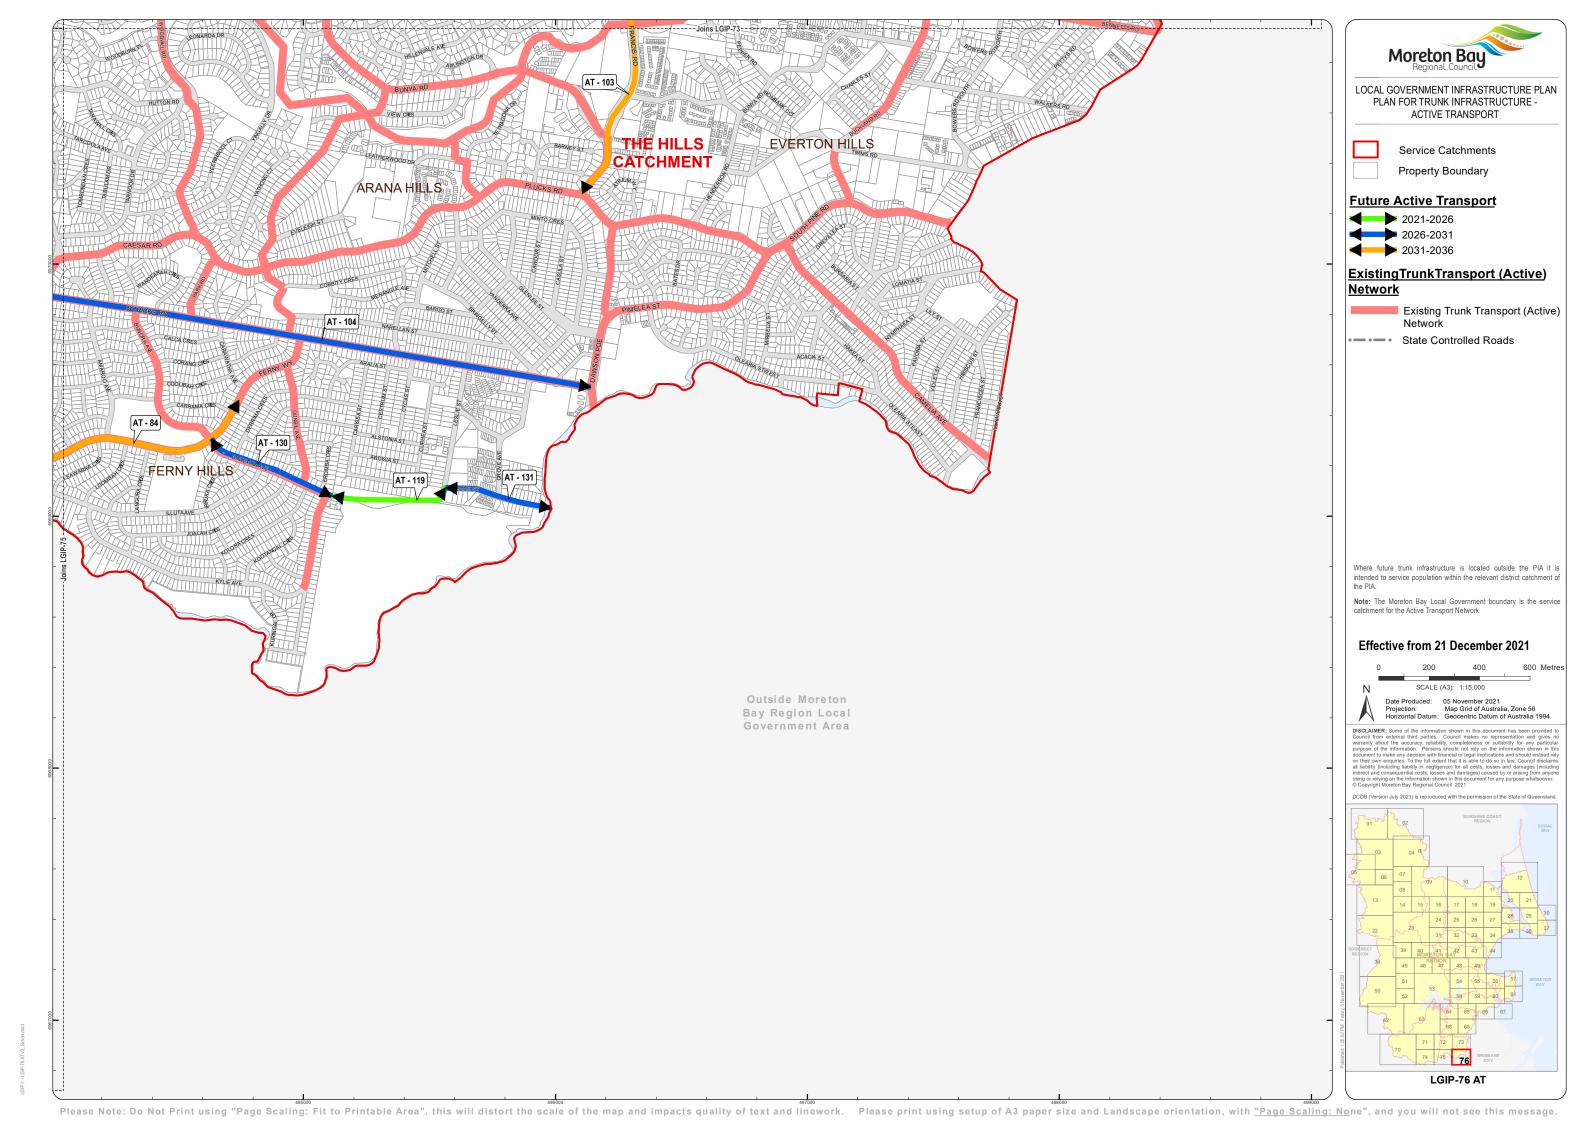

Moreton Bay LOCAL GOVERNMENT INFRASTRUCTURE PLAN PLAN FOR TRUNK INFRASTRUCTURE -ACTIVE TRANSPORT

Service Catchments

Property Boundary

## **Future Active Transport**

2021-2026

2031-2036

## ExistingTrunkTransport (Active)

Existing Trunk Transport (Active) Network

State Controlled Roads

Where future trunk infrastructure is located outside the PIA it is intended to service population within the relevant district catchment of

**Note:** The Moreton Bay Local Government boundary is the service catchment for the Active Transport Network

## Effective from 21 December 2021

400 600 Metres Date Produced: 05 November 2021
Projection: Map Grid of Australia, Zone 56
Horizontal Datum: Geocentric Datum of Australia 1994