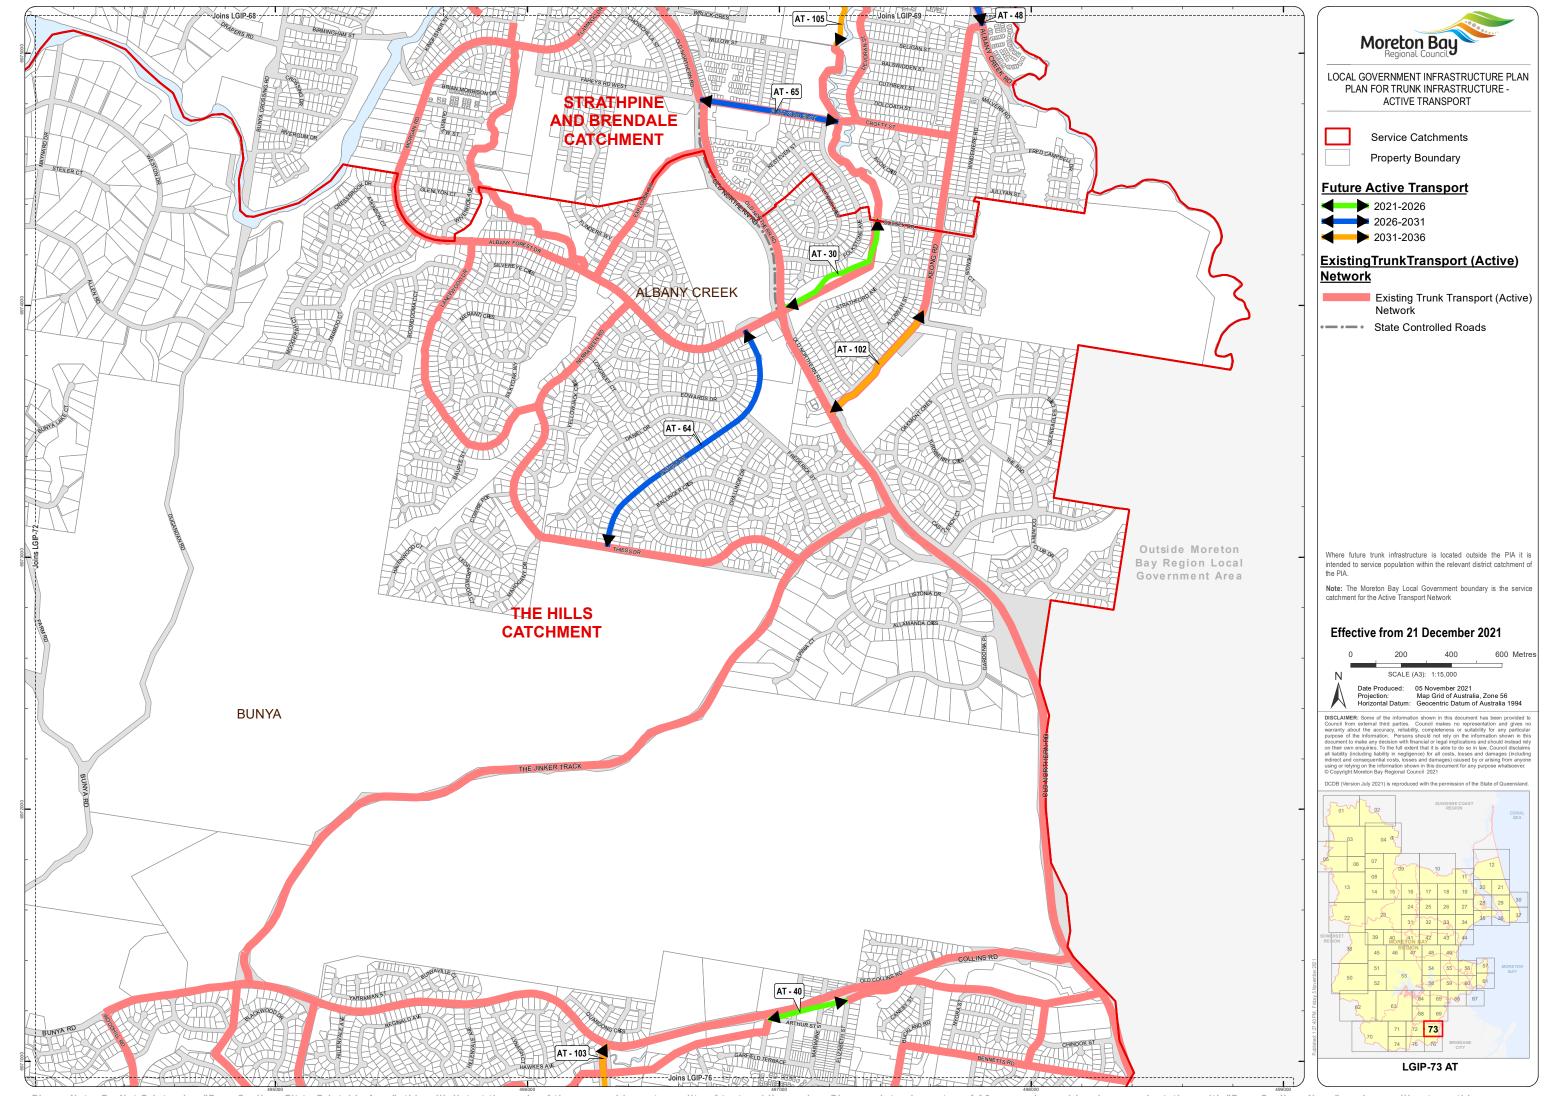

Moreton Bay LOCAL GOVERNMENT INFRASTRUCTURE PLAN PLAN FOR TRUNK INFRASTRUCTURE -ACTIVE TRANSPORT

Service Catchments

Property Boundary

## **Future Active Transport**

2021-2026

2031-2036

## ExistingTrunkTransport (Active)

Existing Trunk Transport (Active) Network

State Controlled Roads

Where future trunk infrastructure is located outside the PIA it is intended to service population within the relevant district catchment of

**Note:** The Moreton Bay Local Government boundary is the service catchment for the Active Transport Network

## Effective from 21 December 2021

400 600 Metres Date Produced: 05 November 2021
Projection: Map Grid of Australia, Zone 56
Horizontal Datum: Geocentric Datum of Australia 1994