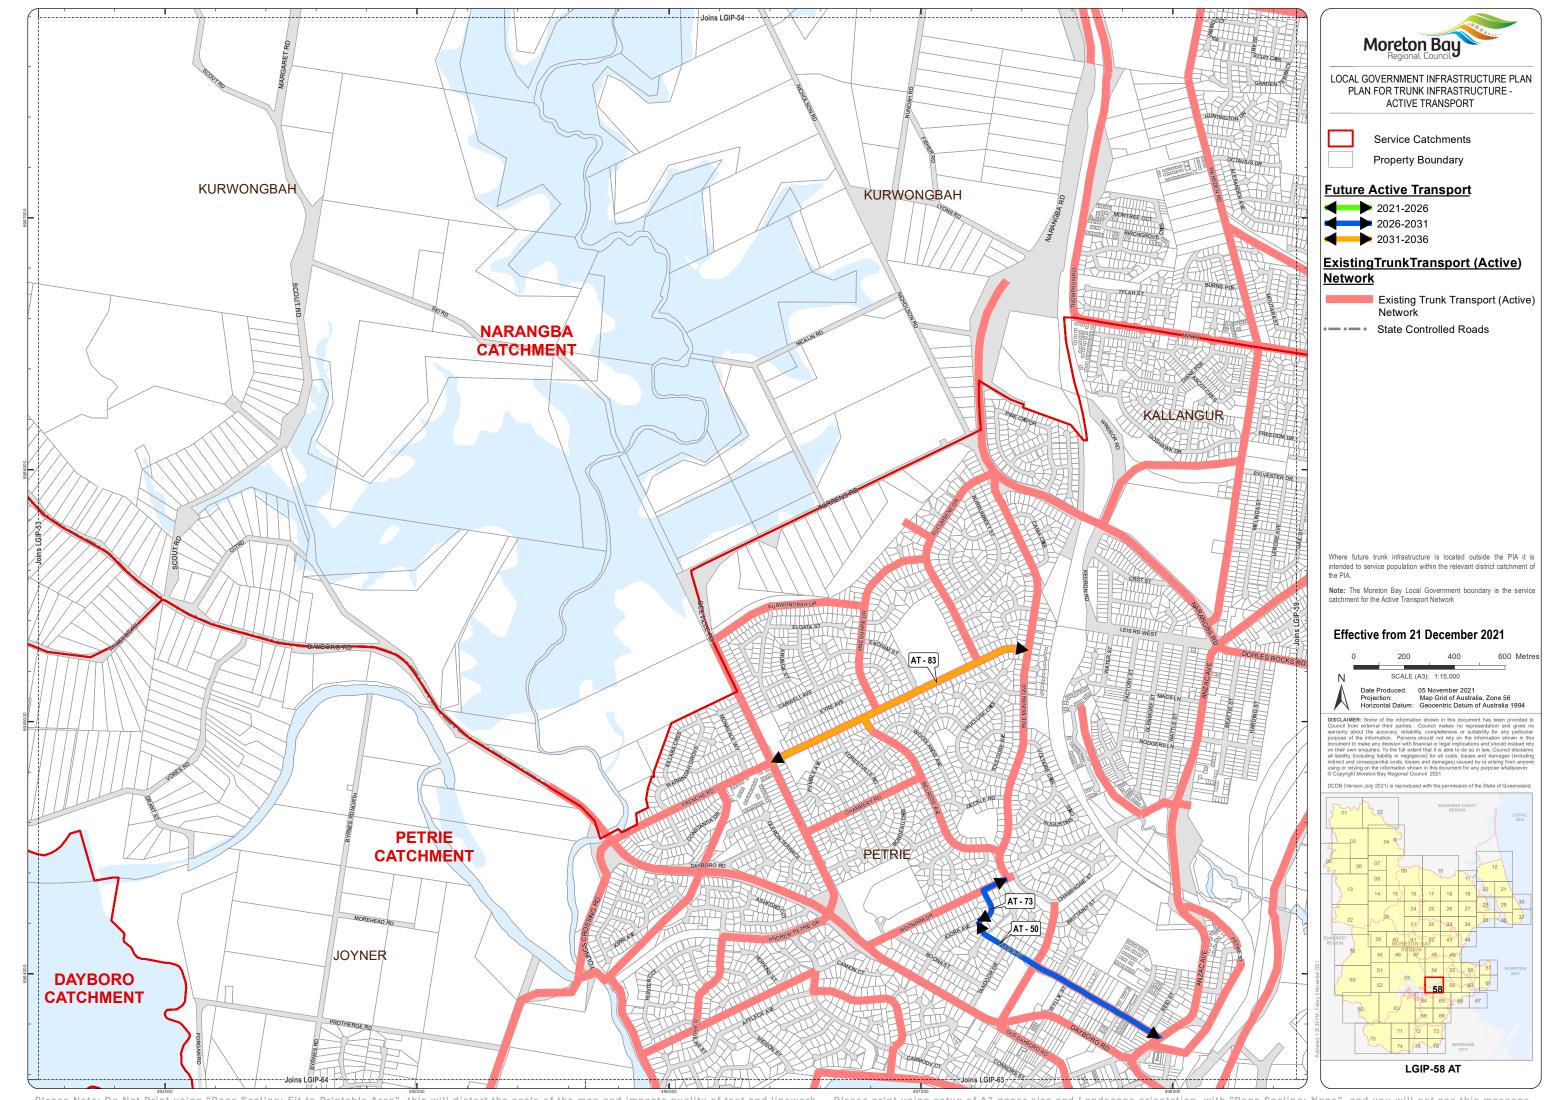

Moreton Bay LOCAL GOVERNMENT INFRASTRUCTURE PLAN PLAN FOR TRUNK INFRASTRUCTURE -ACTIVE TRANSPORT

Service Catchments

Property Boundary

## **Future Active Transport**

2021-2026

2031-2036

## ExistingTrunkTransport (Active)

Existing Trunk Transport (Active) Network

State Controlled Roads

Where future trunk infrastructure is located outside the PIA it is intended to service population within the relevant district catchment of

**Note:** The Moreton Bay Local Government boundary is the service catchment for the Active Transport Network

## Effective from 21 December 2021

400 600 Metres Date Produced: 05 November 2021
Projection: Map Grid of Australia, Zone 56
Horizontal Datum: Geocentric Datum of Australia 1994