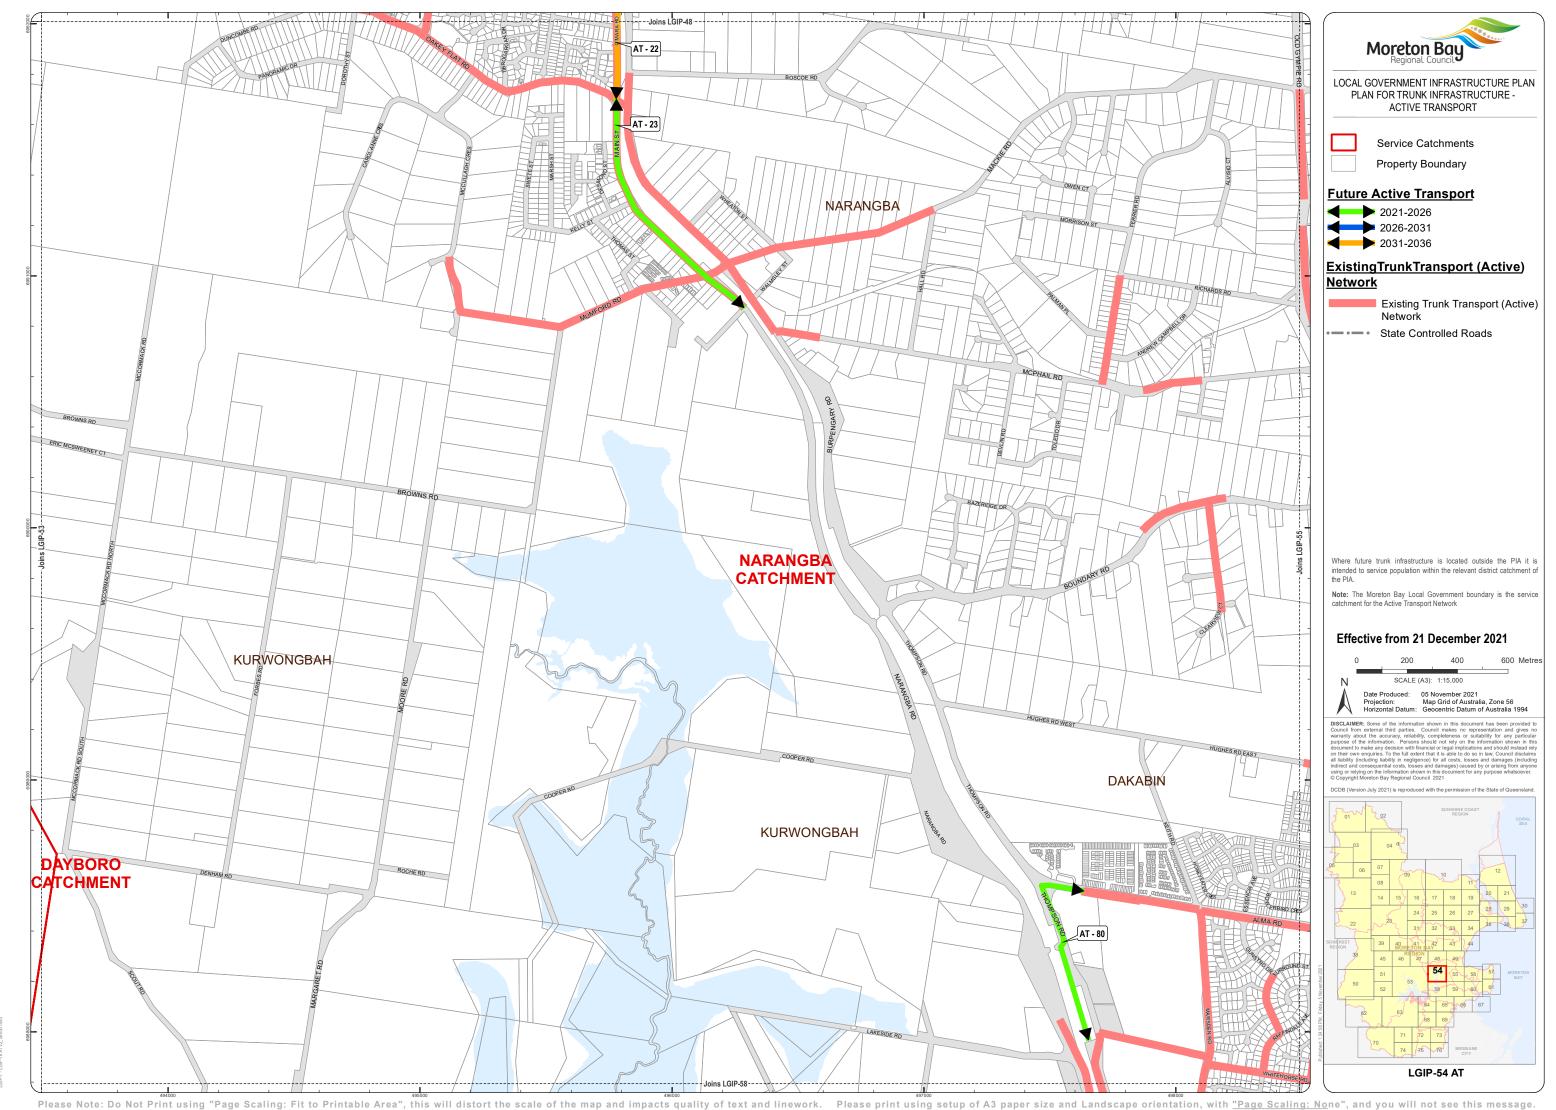

Moreton Bay LOCAL GOVERNMENT INFRASTRUCTURE PLAN PLAN FOR TRUNK INFRASTRUCTURE -ACTIVE TRANSPORT

Service Catchments

Property Boundary

## **Future Active Transport**

2021-2026

2031-2036

## ExistingTrunkTransport (Active)

Existing Trunk Transport (Active) Network

State Controlled Roads

Where future trunk infrastructure is located outside the PIA it is intended to service population within the relevant district catchment of

**Note:** The Moreton Bay Local Government boundary is the service catchment for the Active Transport Network

## Effective from 21 December 2021

400 600 Metres Date Produced: 05 November 2021
Projection: Map Grid of Australia, Zone 56
Horizontal Datum: Geocentric Datum of Australia 1994