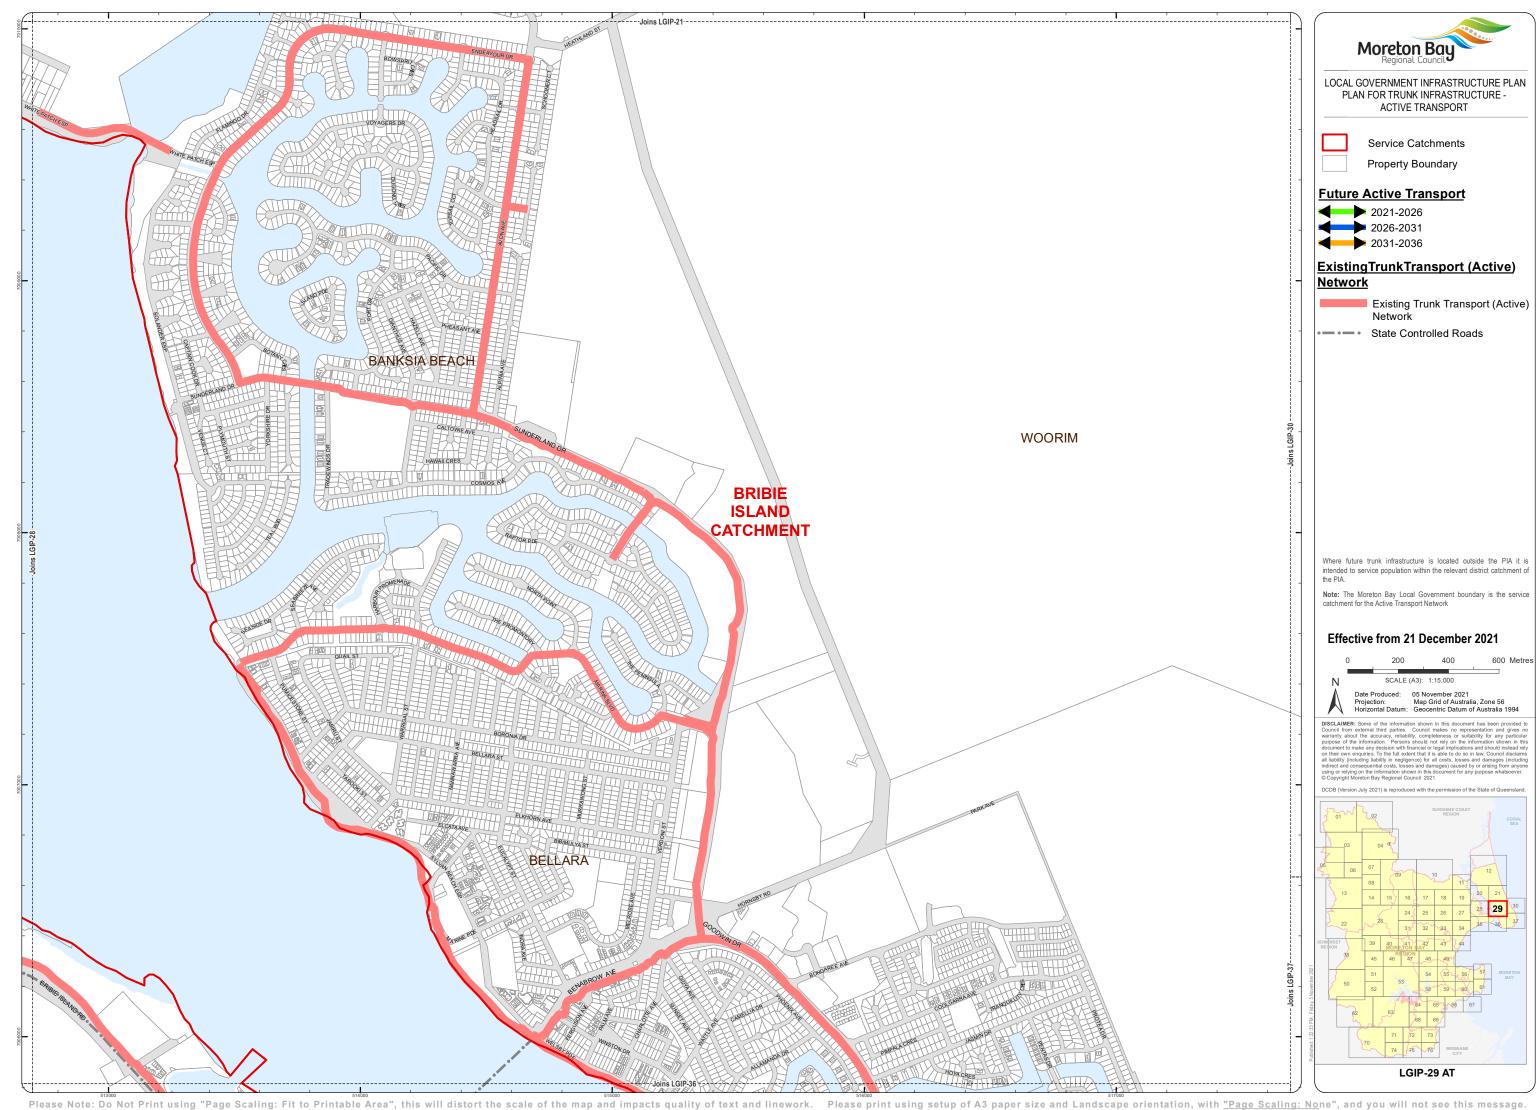

Moreton Bay LOCAL GOVERNMENT INFRASTRUCTURE PLAN PLAN FOR TRUNK INFRASTRUCTURE -ACTIVE TRANSPORT

Service Catchments

Property Boundary

## **Future Active Transport**

2021-2026

2031-2036

## ExistingTrunkTransport (Active)

Existing Trunk Transport (Active) Network

State Controlled Roads

Where future trunk infrastructure is located outside the PIA it is intended to service population within the relevant district catchment of

**Note:** The Moreton Bay Local Government boundary is the service catchment for the Active Transport Network

## Effective from 21 December 2021

400 600 Metres Date Produced: 05 November 2021
Projection: Map Grid of Australia, Zone 56
Horizontal Datum: Geocentric Datum of Australia 1994