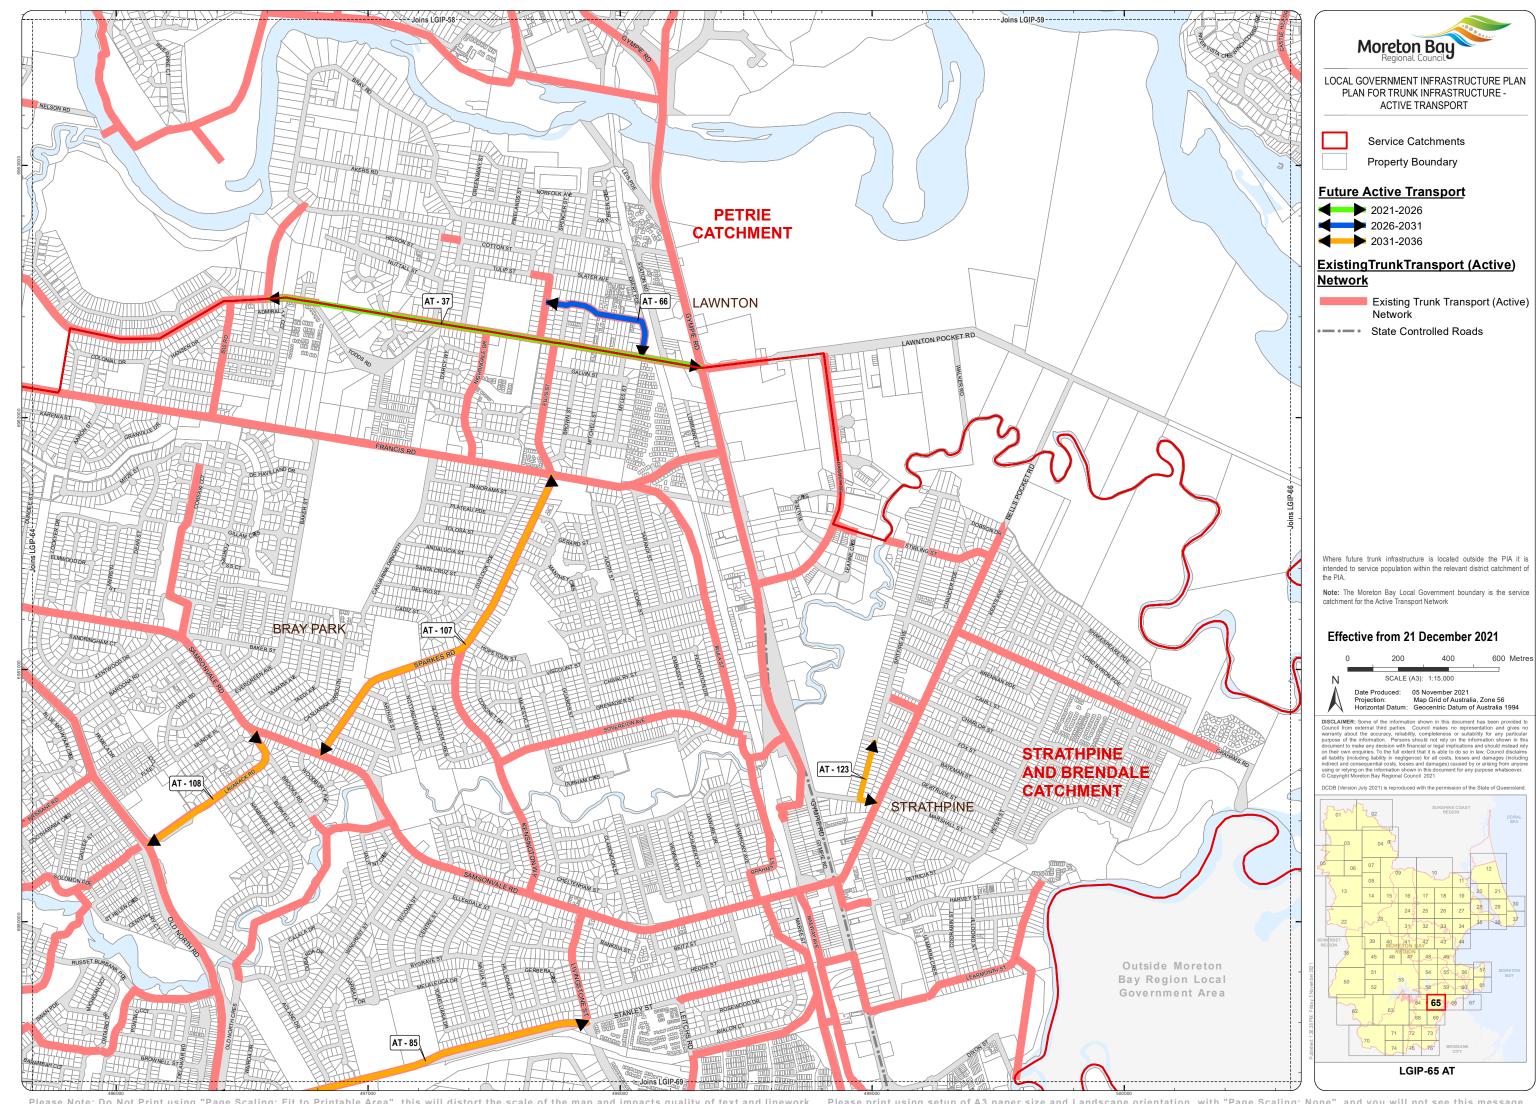

Moreton Bay LOCAL GOVERNMENT INFRASTRUCTURE PLAN PLAN FOR TRUNK INFRASTRUCTURE -ACTIVE TRANSPORT

Service Catchments

Property Boundary

## **Future Active Transport**

2021-2026

2031-2036

## ExistingTrunkTransport (Active)

Existing Trunk Transport (Active) Network

State Controlled Roads

Where future trunk infrastructure is located outside the PIA it is intended to service population within the relevant district catchment of

**Note:** The Moreton Bay Local Government boundary is the service catchment for the Active Transport Network

## Effective from 21 December 2021

400 600 Metres Date Produced: 05 November 2021
Projection: Map Grid of Australia, Zone 56
Horizontal Datum: Geocentric Datum of Australia 1994