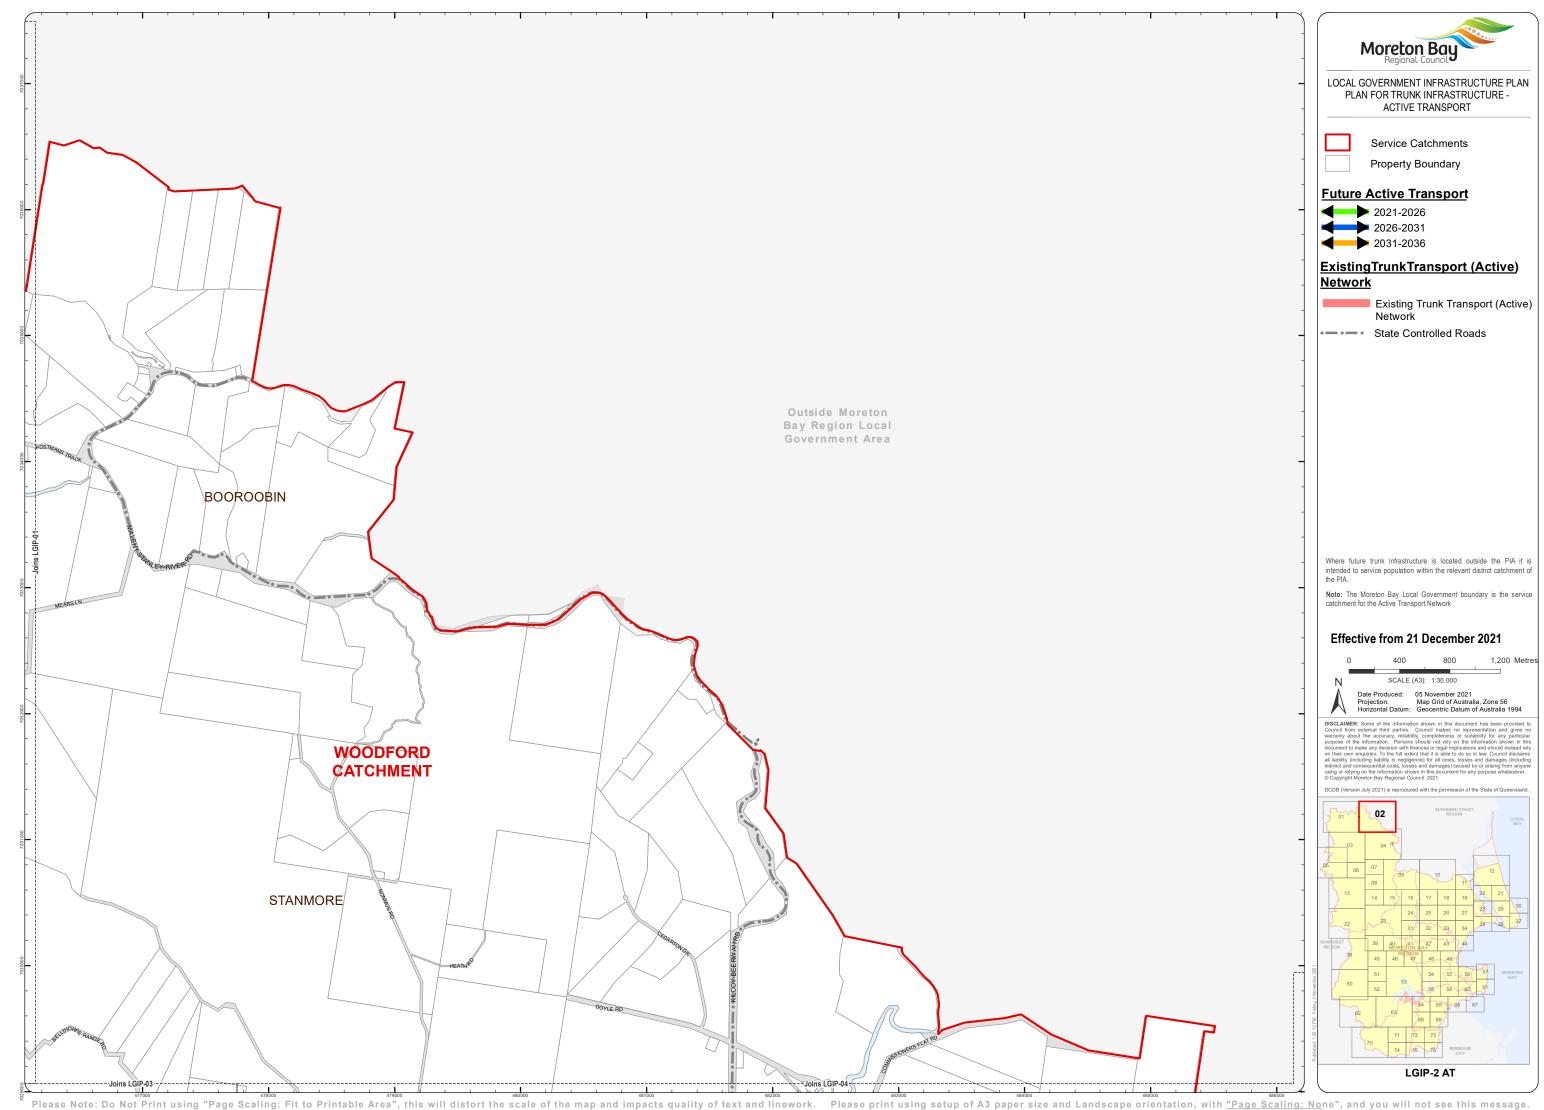

Moreton Bay LOCAL GOVERNMENT INFRASTRUCTURE PLAN PLAN FOR TRUNK INFRASTRUCTURE -ACTIVE TRANSPORT

Service Catchments

Property Boundary

## **Future Active Transport**

2021-2026

2031-2036

## ExistingTrunkTransport (Active)

Existing Trunk Transport (Active) Network

State Controlled Roads

Where future trunk infrastructure is located outside the PIA it is intended to service population within the relevant district catchment of

**Note:** The Moreton Bay Local Government boundary is the service catchment for the Active Transport Network

## Effective from 21 December 2021

400 600 Metres Date Produced: 05 November 2021
Projection: Map Grid of Australia, Zone 56
Horizontal Datum: Geocentric Datum of Australia 1994