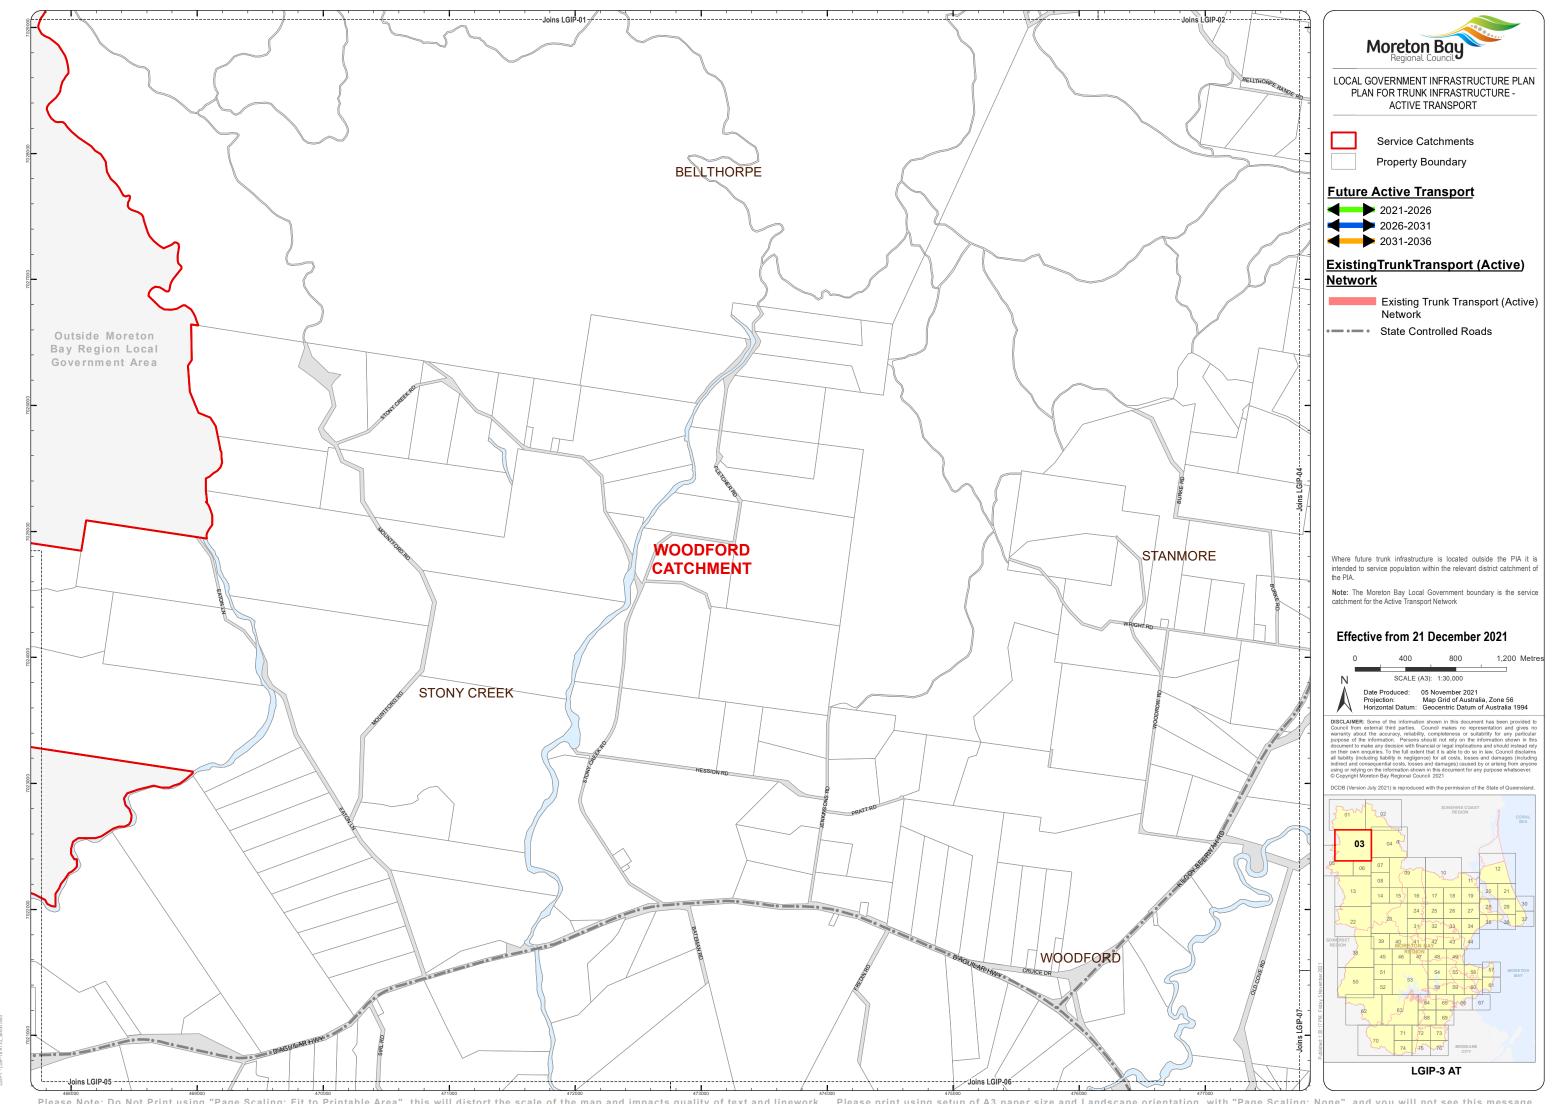

Moreton Bay LOCAL GOVERNMENT INFRASTRUCTURE PLAN PLAN FOR TRUNK INFRASTRUCTURE -ACTIVE TRANSPORT

Service Catchments

Property Boundary

## **Future Active Transport**

2021-2026

2031-2036

## ExistingTrunkTransport (Active)

Existing Trunk Transport (Active) Network

State Controlled Roads

Where future trunk infrastructure is located outside the PIA it is intended to service population within the relevant district catchment of

**Note:** The Moreton Bay Local Government boundary is the service catchment for the Active Transport Network

## Effective from 21 December 2021

400 600 Metres Date Produced: 05 November 2021
Projection: Map Grid of Australia, Zone 56
Horizontal Datum: Geocentric Datum of Australia 1994