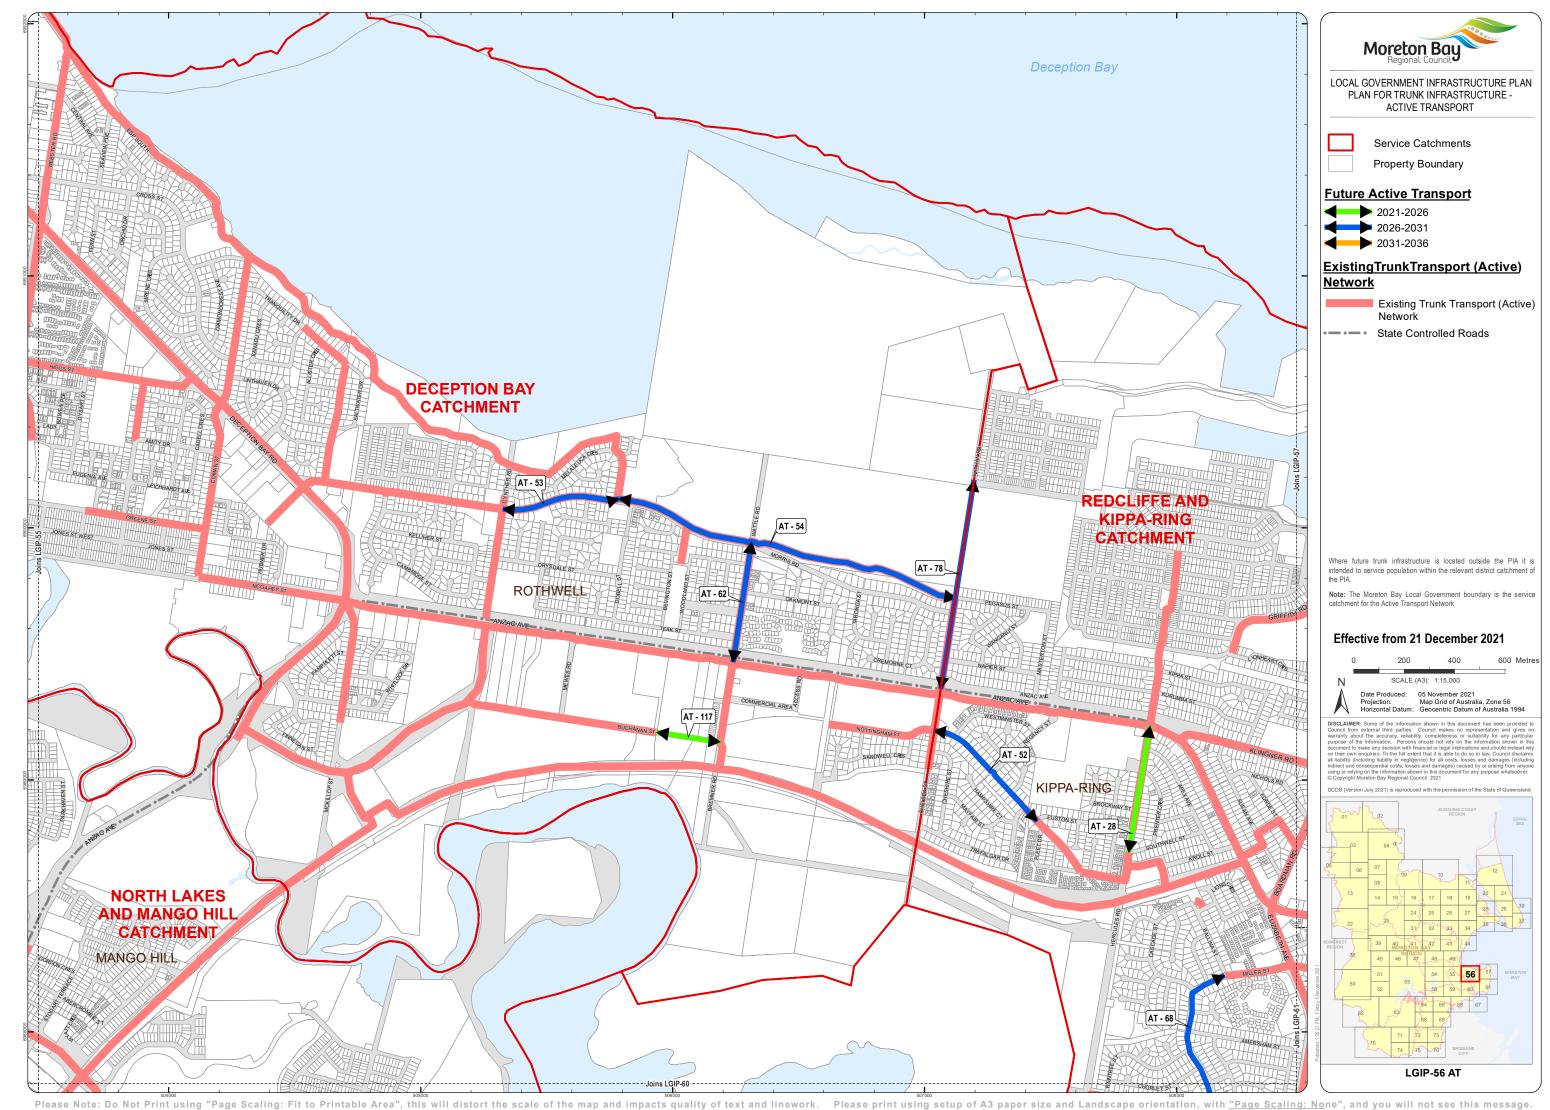

Moreton Bay LOCAL GOVERNMENT INFRASTRUCTURE PLAN PLAN FOR TRUNK INFRASTRUCTURE -ACTIVE TRANSPORT

Service Catchments

Property Boundary

## **Future Active Transport**

2021-2026

2031-2036

## ExistingTrunkTransport (Active)

Existing Trunk Transport (Active) Network

State Controlled Roads

Where future trunk infrastructure is located outside the PIA it is intended to service population within the relevant district catchment of

**Note:** The Moreton Bay Local Government boundary is the service catchment for the Active Transport Network

## Effective from 21 December 2021

400 600 Metres Date Produced: 05 November 2021
Projection: Map Grid of Australia, Zone 56
Horizontal Datum: Geocentric Datum of Australia 1994