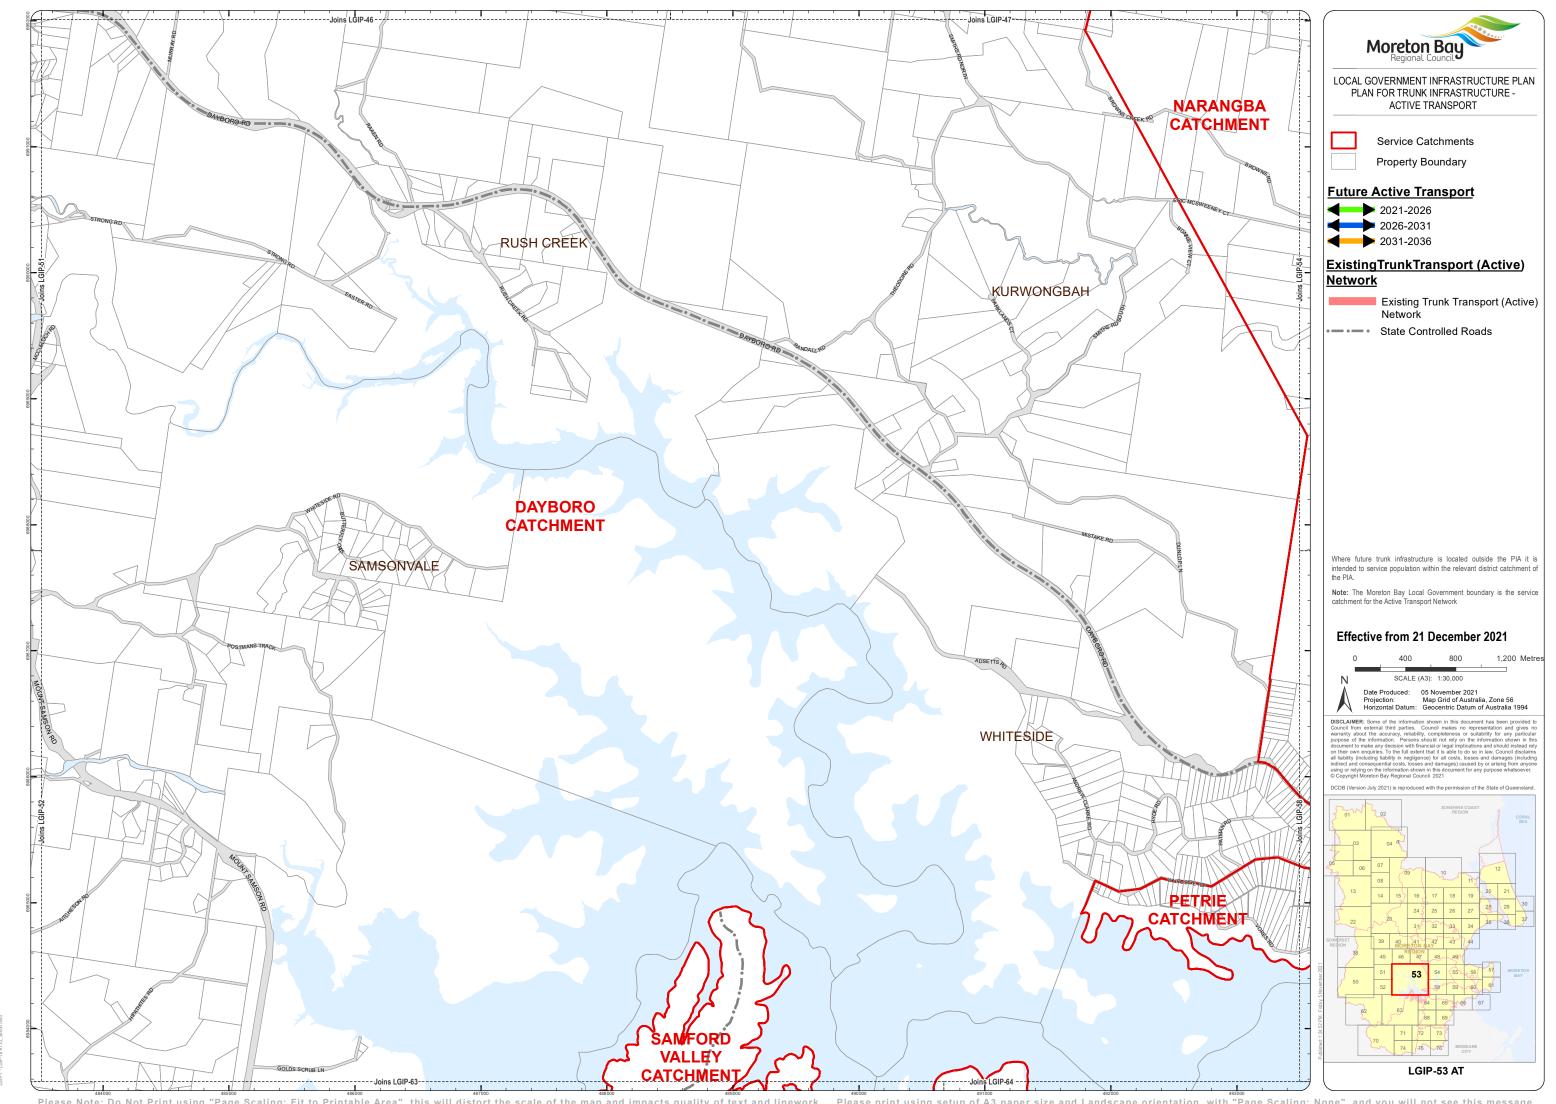

Moreton Bay LOCAL GOVERNMENT INFRASTRUCTURE PLAN PLAN FOR TRUNK INFRASTRUCTURE -ACTIVE TRANSPORT

Service Catchments

Property Boundary

## **Future Active Transport**

2021-2026

2031-2036

## ExistingTrunkTransport (Active)

Existing Trunk Transport (Active) Network

State Controlled Roads

Where future trunk infrastructure is located outside the PIA it is intended to service population within the relevant district catchment of

**Note:** The Moreton Bay Local Government boundary is the service catchment for the Active Transport Network

## Effective from 21 December 2021

400 600 Metres Date Produced: 05 November 2021
Projection: Map Grid of Australia, Zone 56
Horizontal Datum: Geocentric Datum of Australia 1994