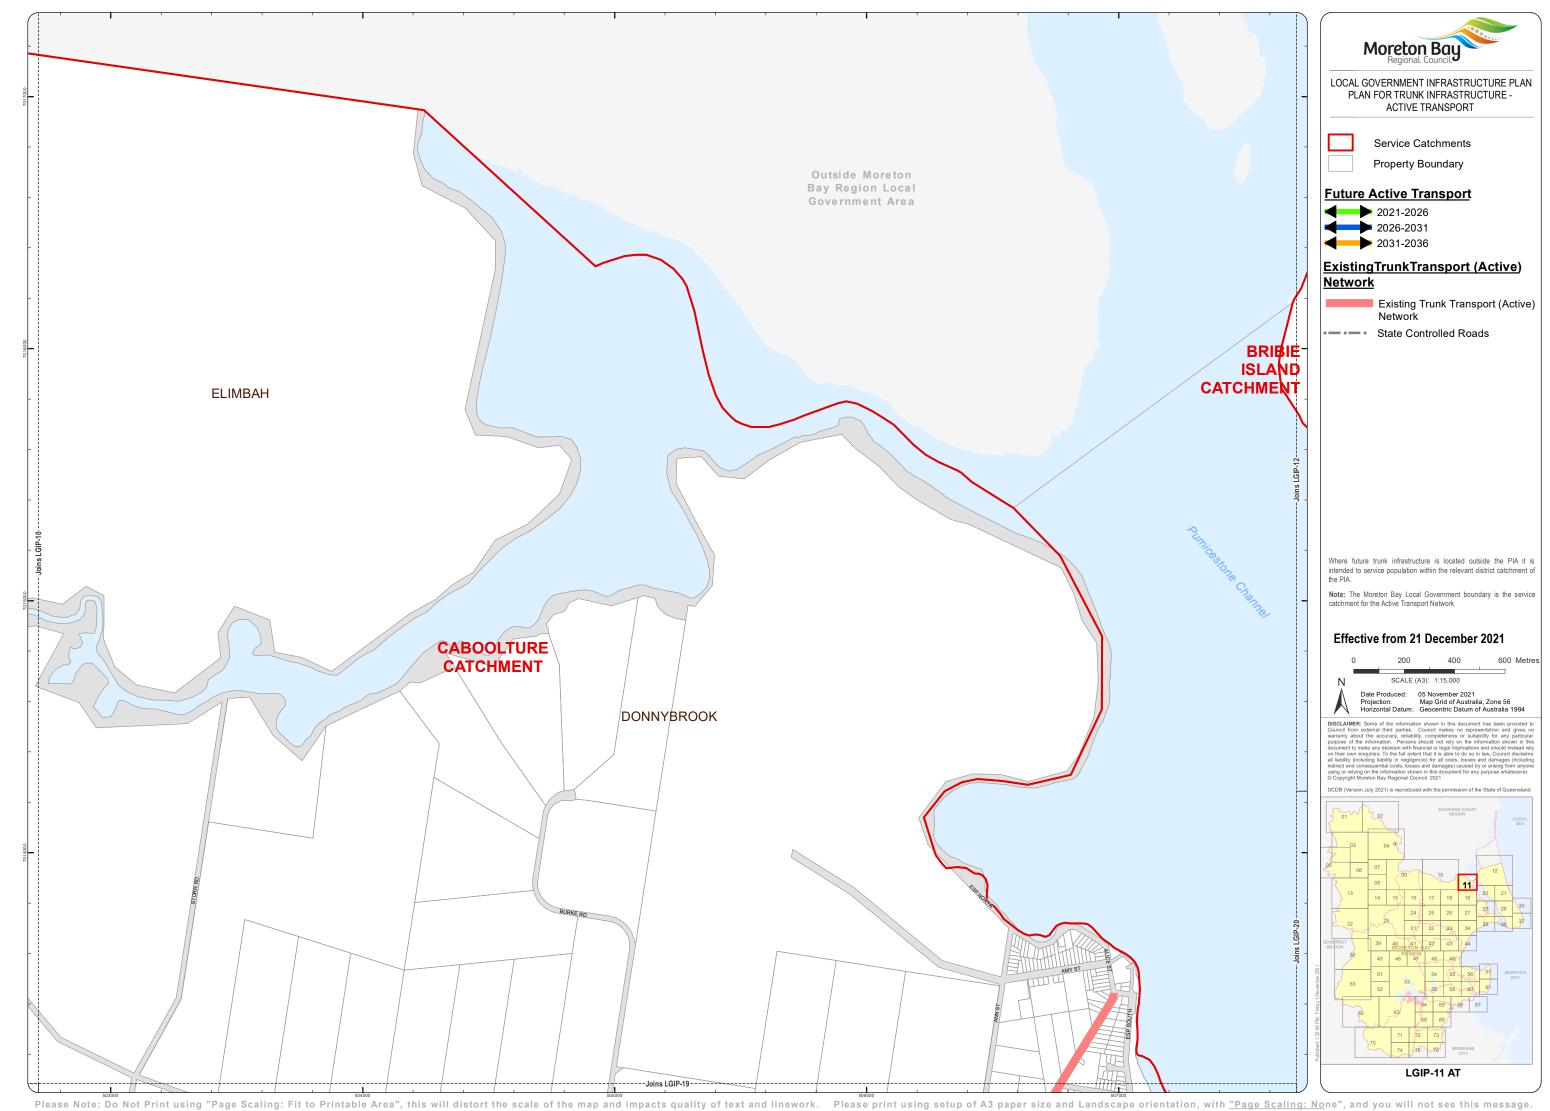

Moreton Bay LOCAL GOVERNMENT INFRASTRUCTURE PLAN PLAN FOR TRUNK INFRASTRUCTURE -ACTIVE TRANSPORT

Service Catchments

Property Boundary

## **Future Active Transport**

2021-2026

2031-2036

## ExistingTrunkTransport (Active)

Existing Trunk Transport (Active) Network

State Controlled Roads

Where future trunk infrastructure is located outside the PIA it is intended to service population within the relevant district catchment of

**Note:** The Moreton Bay Local Government boundary is the service catchment for the Active Transport Network

## Effective from 21 December 2021

400 600 Metres Date Produced: 05 November 2021
Projection: Map Grid of Australia, Zone 56
Horizontal Datum: Geocentric Datum of Australia 1994