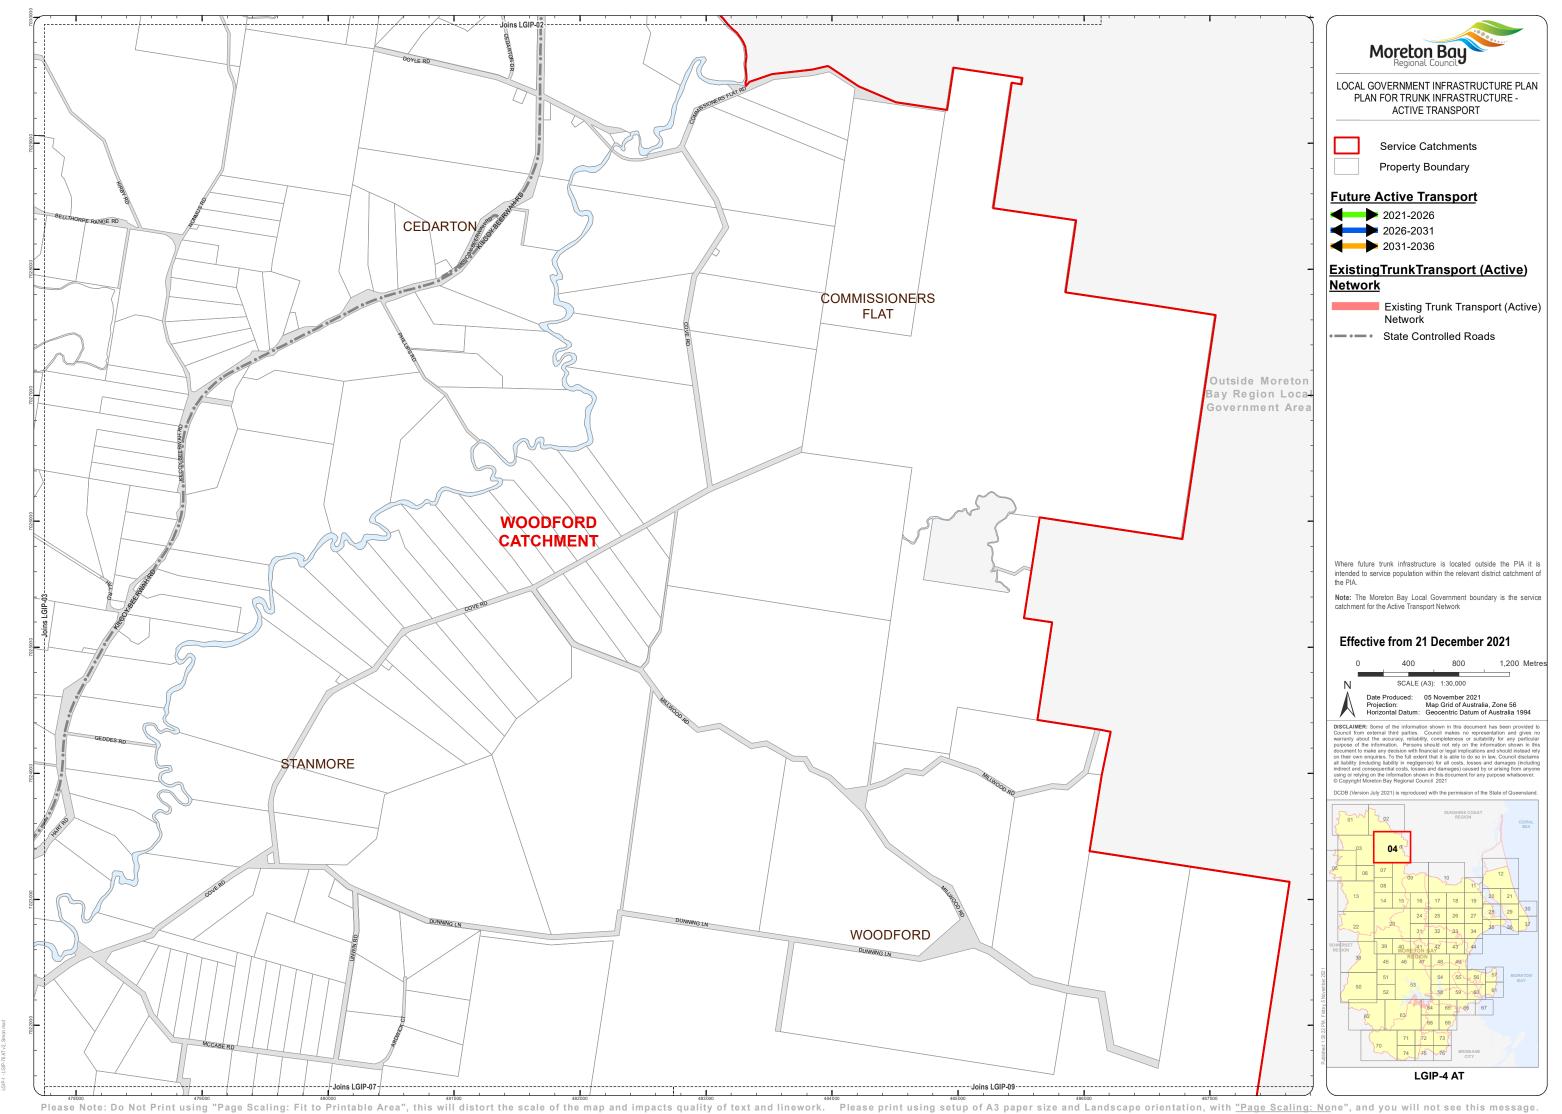

Moreton Bay LOCAL GOVERNMENT INFRASTRUCTURE PLAN PLAN FOR TRUNK INFRASTRUCTURE -ACTIVE TRANSPORT

Service Catchments

Property Boundary

## **Future Active Transport**

2021-2026

2031-2036

## ExistingTrunkTransport (Active)

Existing Trunk Transport (Active) Network

State Controlled Roads

Where future trunk infrastructure is located outside the PIA it is intended to service population within the relevant district catchment of

**Note:** The Moreton Bay Local Government boundary is the service catchment for the Active Transport Network

## Effective from 21 December 2021

400 600 Metres Date Produced: 05 November 2021
Projection: Map Grid of Australia, Zone 56
Horizontal Datum: Geocentric Datum of Australia 1994