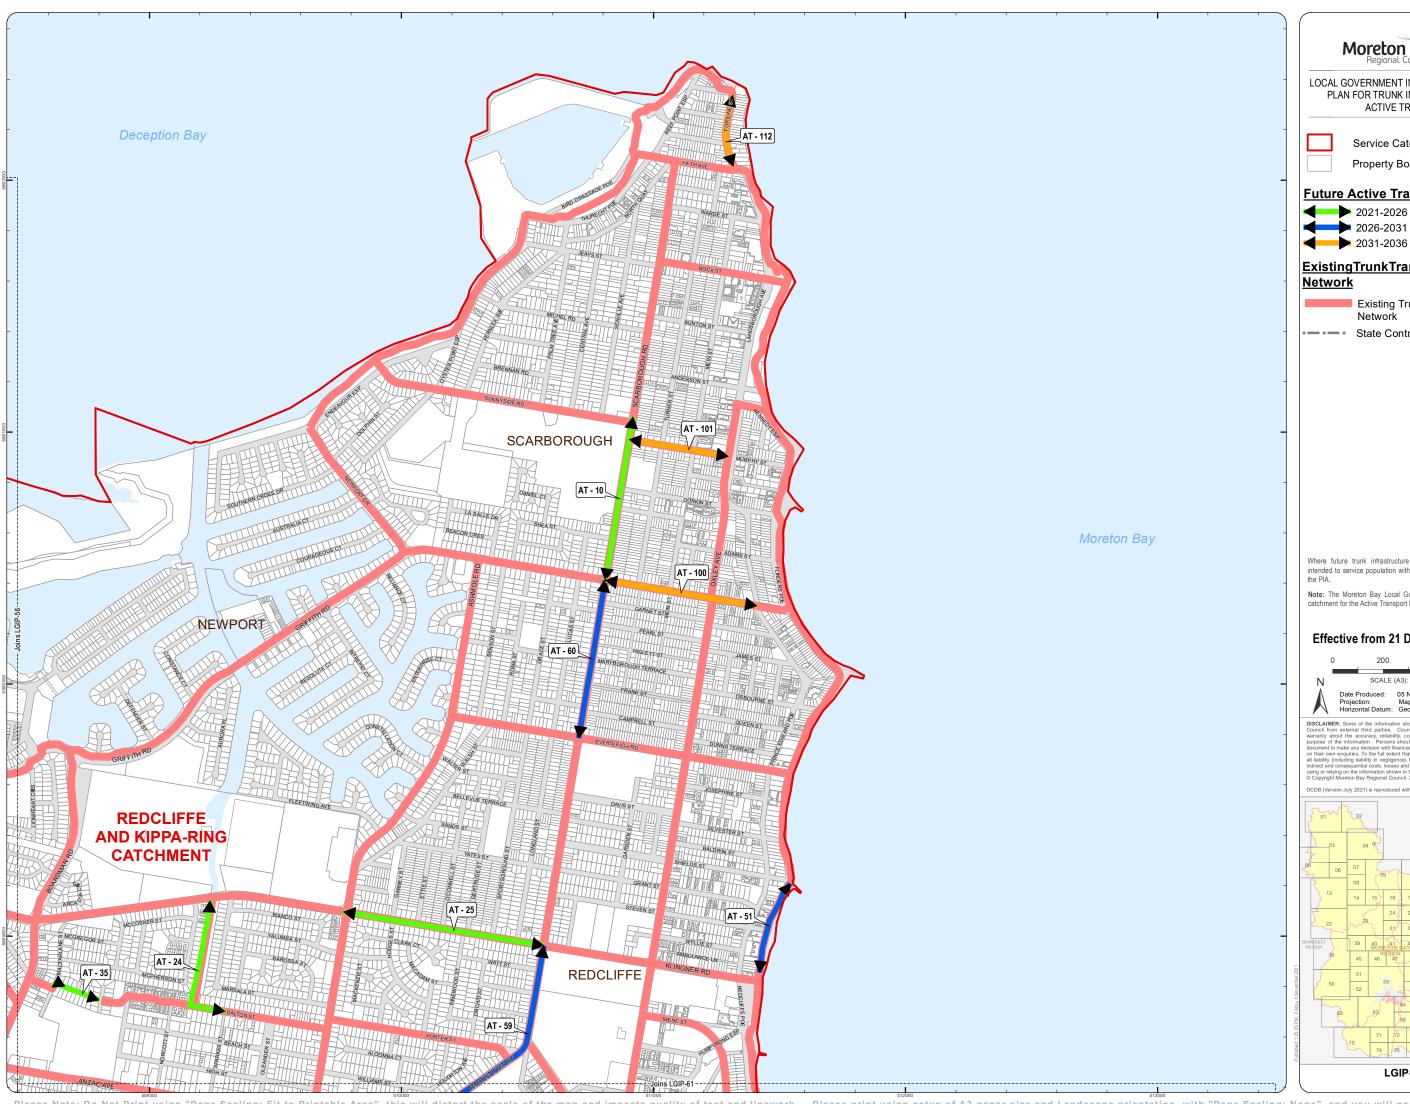

Moreton Bay LOCAL GOVERNMENT INFRASTRUCTURE PLAN PLAN FOR TRUNK INFRASTRUCTURE -ACTIVE TRANSPORT

Service Catchments

Property Boundary

## **Future Active Transport**

2021-2026

2031-2036

## ExistingTrunkTransport (Active)

Existing Trunk Transport (Active) Network

State Controlled Roads

Where future trunk infrastructure is located outside the PIA it is intended to service population within the relevant district catchment of

**Note:** The Moreton Bay Local Government boundary is the service catchment for the Active Transport Network

## Effective from 21 December 2021

400 600 Metres Date Produced: 05 November 2021
Projection: Map Grid of Australia, Zone 56
Horizontal Datum: Geocentric Datum of Australia 1994