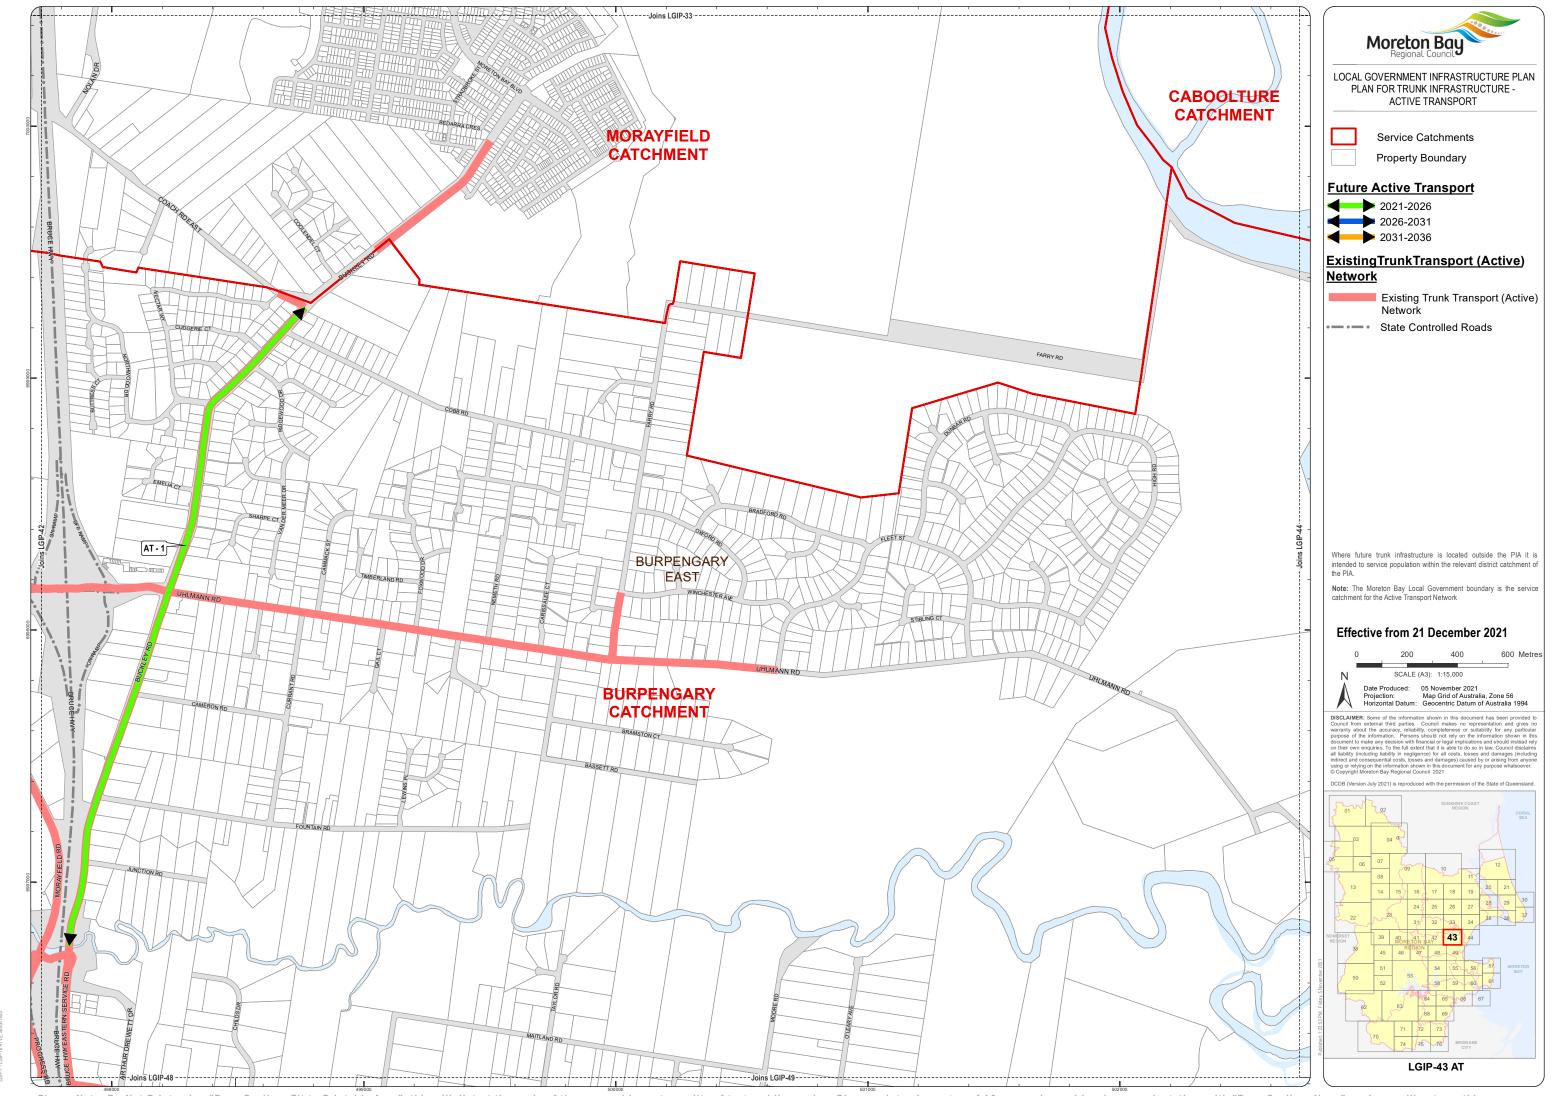

Moreton Bay LOCAL GOVERNMENT INFRASTRUCTURE PLAN PLAN FOR TRUNK INFRASTRUCTURE -ACTIVE TRANSPORT

Service Catchments

Property Boundary

## **Future Active Transport**

2021-2026

2031-2036

## ExistingTrunkTransport (Active)

Existing Trunk Transport (Active) Network

State Controlled Roads

Where future trunk infrastructure is located outside the PIA it is intended to service population within the relevant district catchment of

**Note:** The Moreton Bay Local Government boundary is the service catchment for the Active Transport Network

## Effective from 21 December 2021

400 600 Metres Date Produced: 05 November 2021
Projection: Map Grid of Australia, Zone 56
Horizontal Datum: Geocentric Datum of Australia 1994