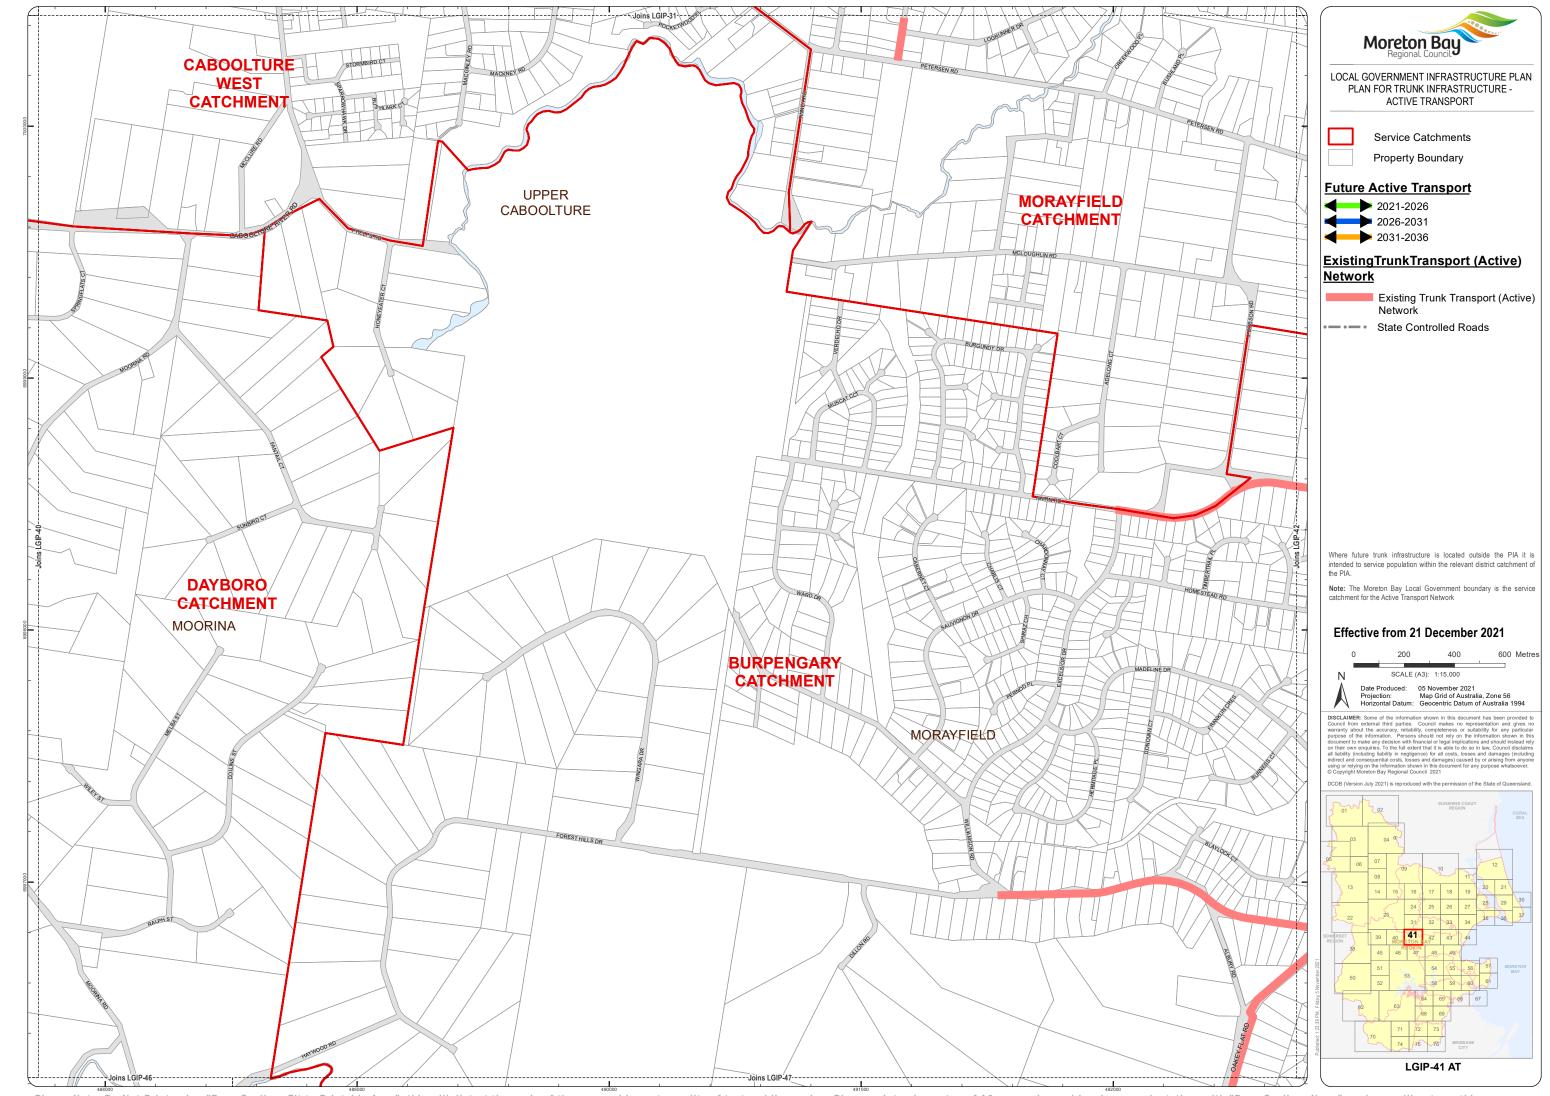

Moreton Bay LOCAL GOVERNMENT INFRASTRUCTURE PLAN PLAN FOR TRUNK INFRASTRUCTURE -ACTIVE TRANSPORT

Service Catchments

Property Boundary

## **Future Active Transport**

2021-2026

2031-2036

## ExistingTrunkTransport (Active)

Existing Trunk Transport (Active) Network

State Controlled Roads

Where future trunk infrastructure is located outside the PIA it is intended to service population within the relevant district catchment of

**Note:** The Moreton Bay Local Government boundary is the service catchment for the Active Transport Network

## Effective from 21 December 2021

400 600 Metres Date Produced: 05 November 2021
Projection: Map Grid of Australia, Zone 56
Horizontal Datum: Geocentric Datum of Australia 1994