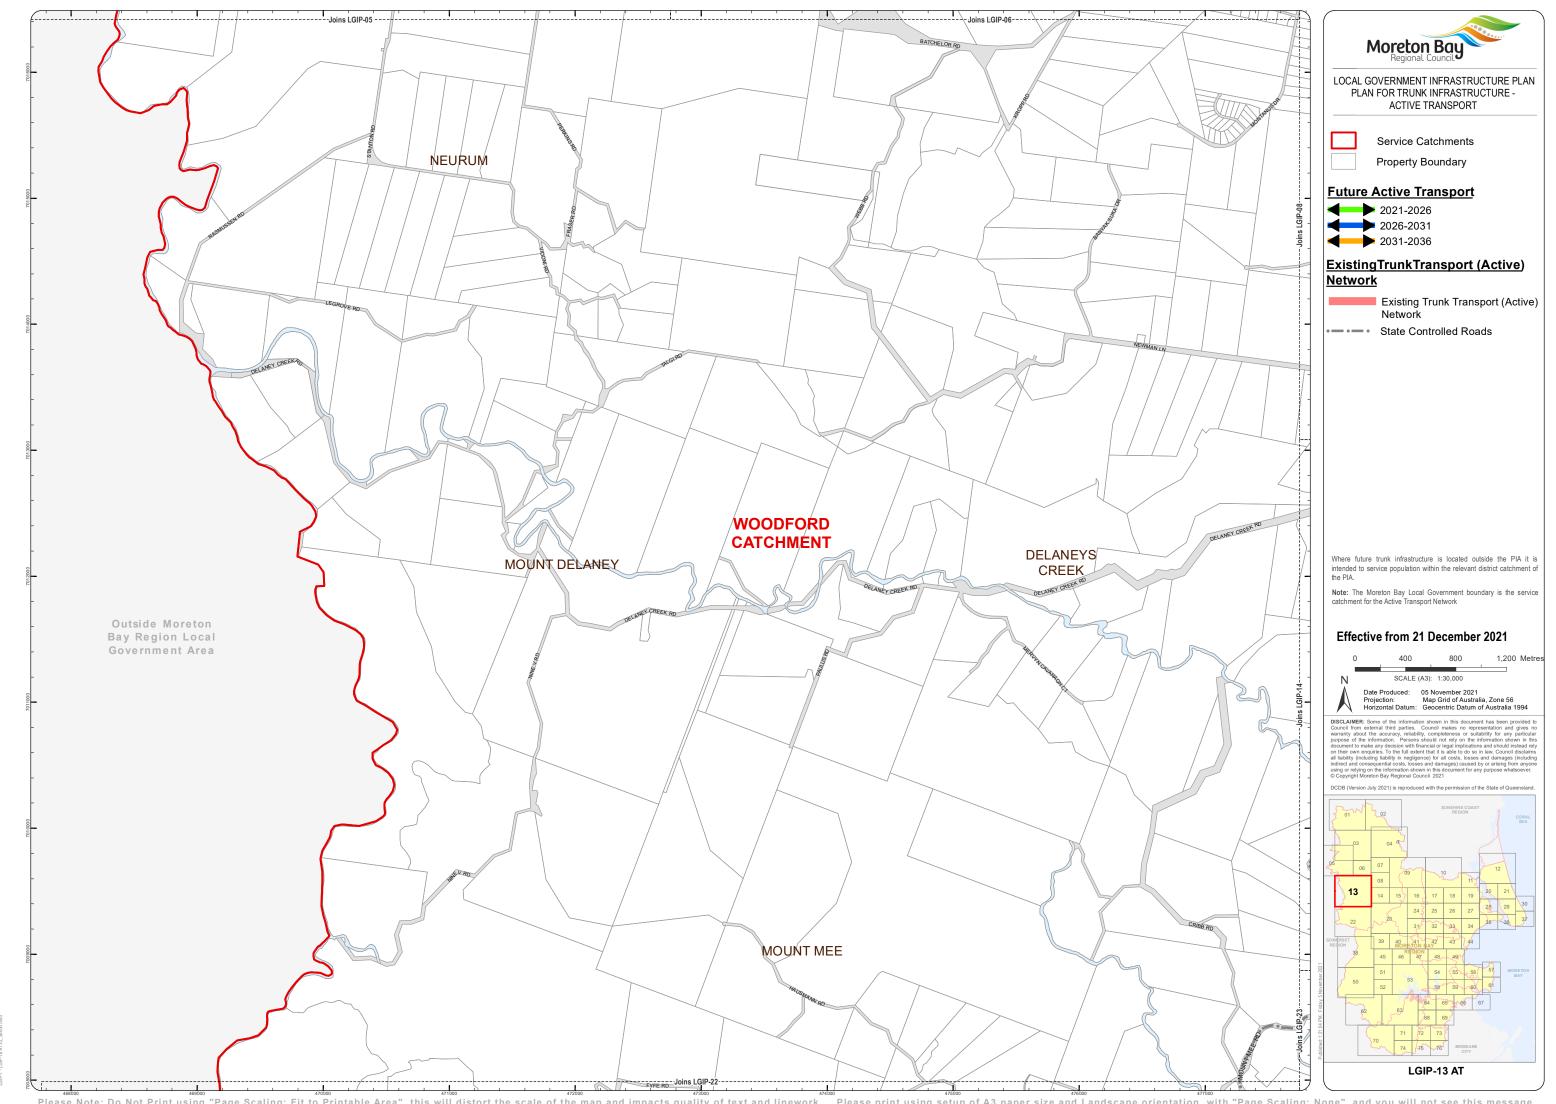

Moreton Bay LOCAL GOVERNMENT INFRASTRUCTURE PLAN PLAN FOR TRUNK INFRASTRUCTURE -ACTIVE TRANSPORT

Service Catchments

Property Boundary

## **Future Active Transport**

2021-2026

2031-2036

## ExistingTrunkTransport (Active)

Existing Trunk Transport (Active) Network

State Controlled Roads

Where future trunk infrastructure is located outside the PIA it is intended to service population within the relevant district catchment of

**Note:** The Moreton Bay Local Government boundary is the service catchment for the Active Transport Network

## Effective from 21 December 2021

400 600 Metres Date Produced: 05 November 2021
Projection: Map Grid of Australia, Zone 56
Horizontal Datum: Geocentric Datum of Australia 1994