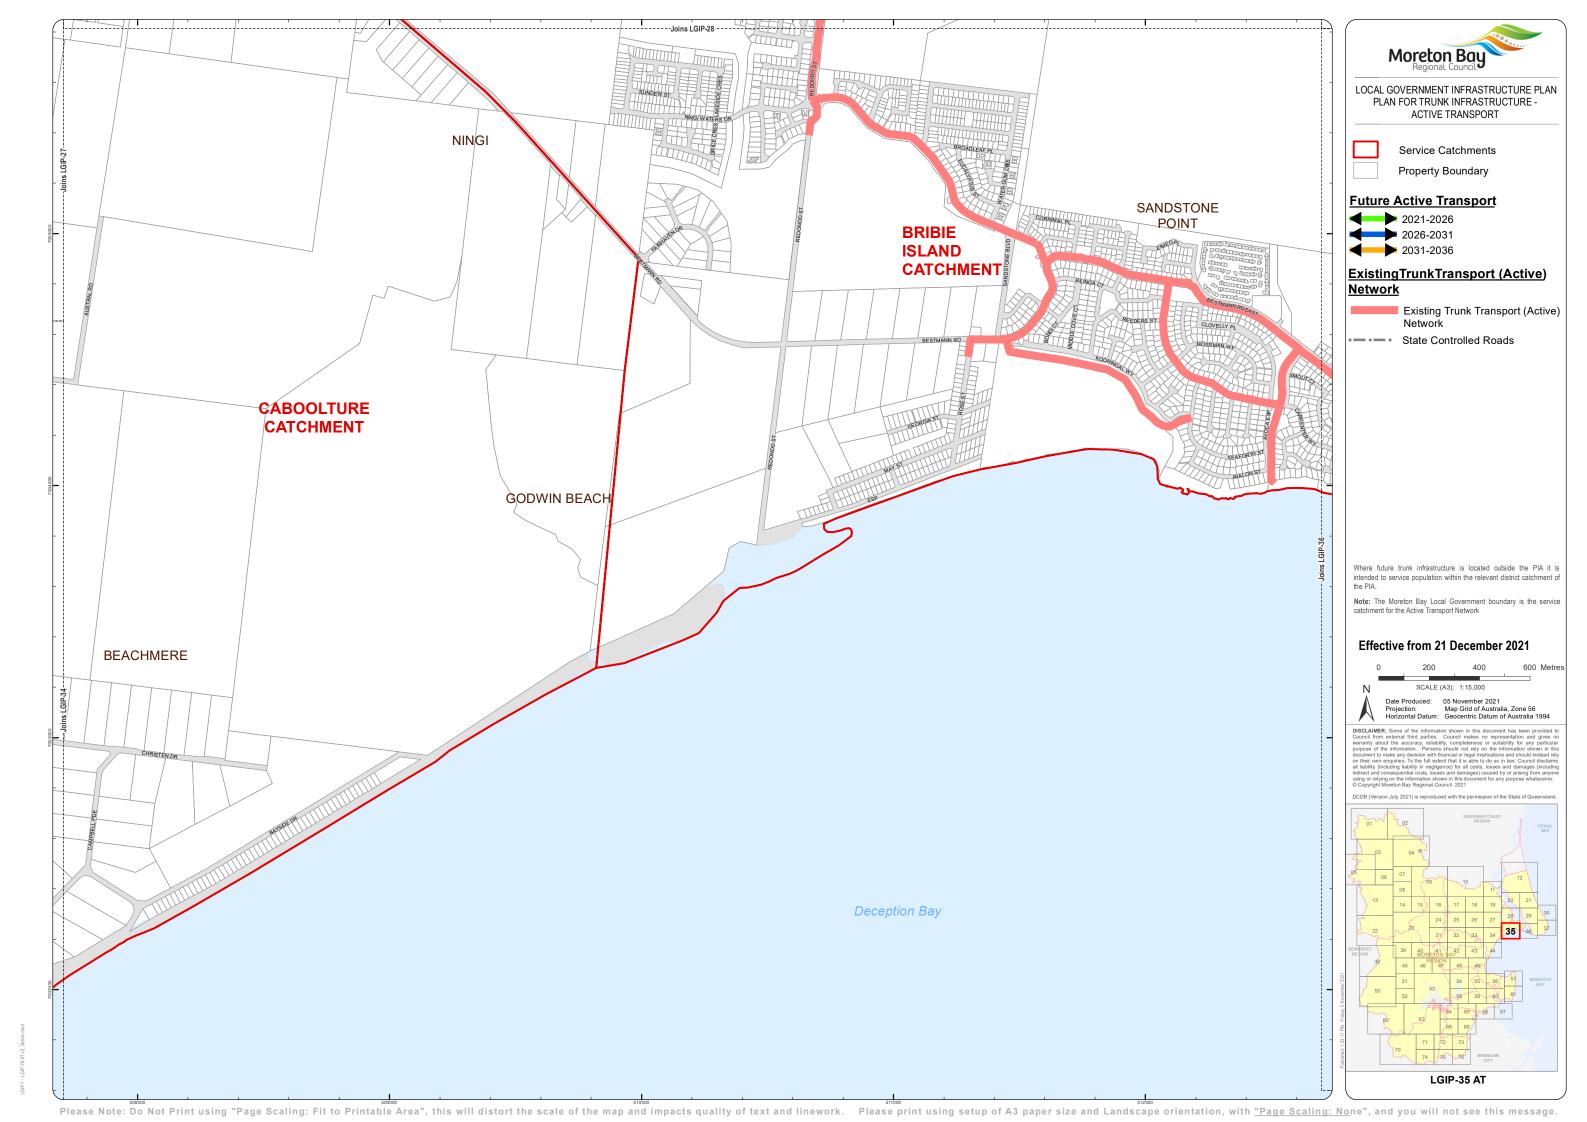

Moreton Bay LOCAL GOVERNMENT INFRASTRUCTURE PLAN PLAN FOR TRUNK INFRASTRUCTURE -ACTIVE TRANSPORT

Service Catchments

Property Boundary

## **Future Active Transport**

2021-2026

2031-2036

## ExistingTrunkTransport (Active)

Existing Trunk Transport (Active) Network

State Controlled Roads

Where future trunk infrastructure is located outside the PIA it is intended to service population within the relevant district catchment of

**Note:** The Moreton Bay Local Government boundary is the service catchment for the Active Transport Network

## Effective from 21 December 2021

400 600 Metres Date Produced: 05 November 2021
Projection: Map Grid of Australia, Zone 56
Horizontal Datum: Geocentric Datum of Australia 1994