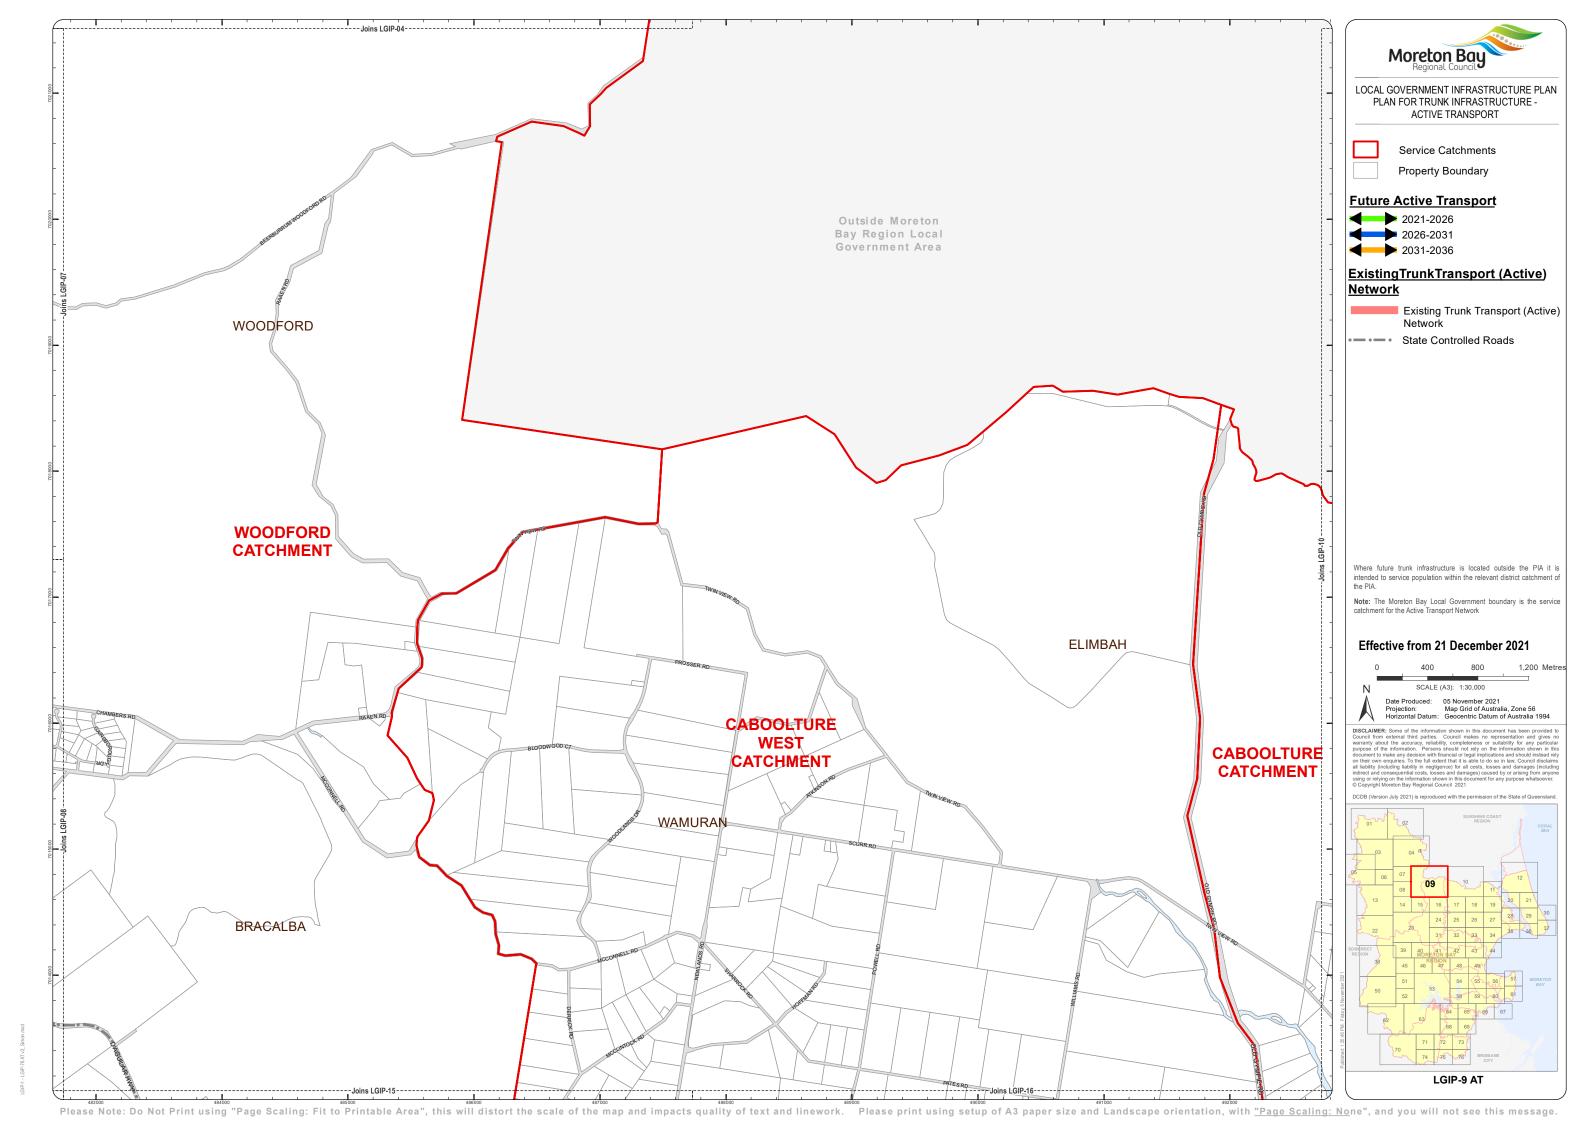

Moreton Bay LOCAL GOVERNMENT INFRASTRUCTURE PLAN PLAN FOR TRUNK INFRASTRUCTURE -ACTIVE TRANSPORT

Service Catchments

Property Boundary

## **Future Active Transport**

2021-2026

2031-2036

## ExistingTrunkTransport (Active)

Existing Trunk Transport (Active) Network

State Controlled Roads

Where future trunk infrastructure is located outside the PIA it is intended to service population within the relevant district catchment of

**Note:** The Moreton Bay Local Government boundary is the service catchment for the Active Transport Network

## Effective from 21 December 2021

400 600 Metres Date Produced: 05 November 2021
Projection: Map Grid of Australia, Zone 56
Horizontal Datum: Geocentric Datum of Australia 1994