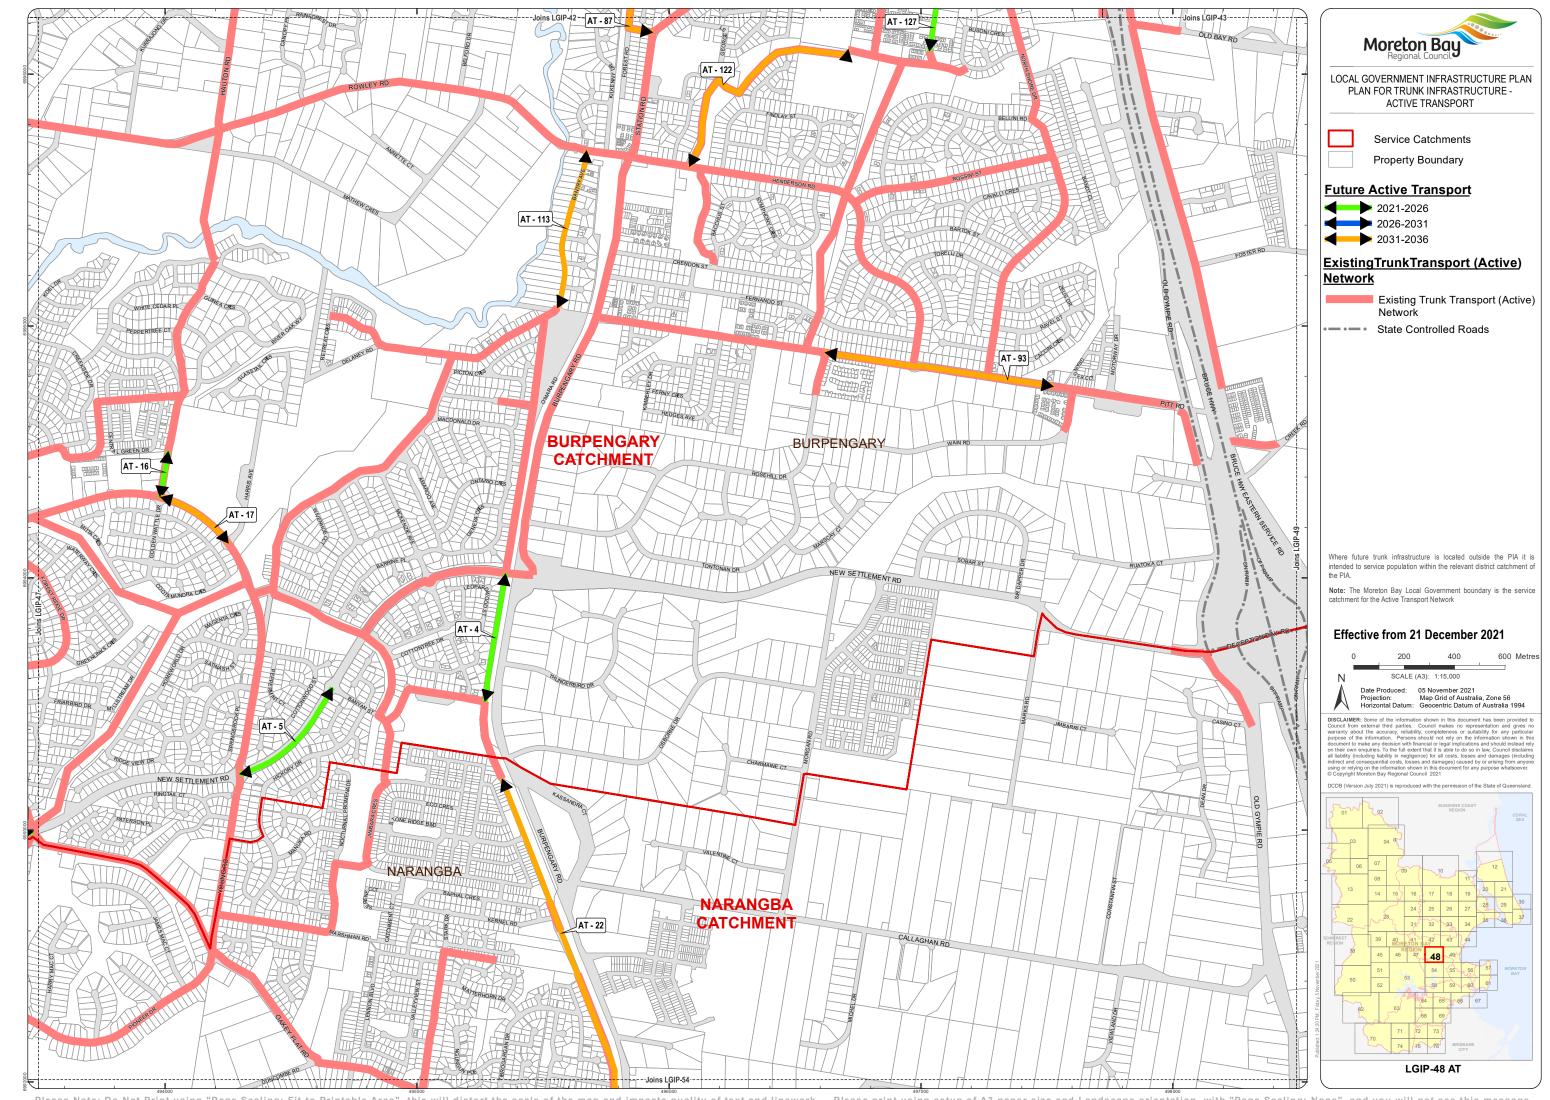

Moreton Bay LOCAL GOVERNMENT INFRASTRUCTURE PLAN PLAN FOR TRUNK INFRASTRUCTURE -ACTIVE TRANSPORT

Service Catchments

Property Boundary

## **Future Active Transport**

2021-2026

2031-2036

## ExistingTrunkTransport (Active)

Existing Trunk Transport (Active) Network

State Controlled Roads

Where future trunk infrastructure is located outside the PIA it is intended to service population within the relevant district catchment of

**Note:** The Moreton Bay Local Government boundary is the service catchment for the Active Transport Network

## Effective from 21 December 2021

400 600 Metres Date Produced: 05 November 2021
Projection: Map Grid of Australia, Zone 56
Horizontal Datum: Geocentric Datum of Australia 1994