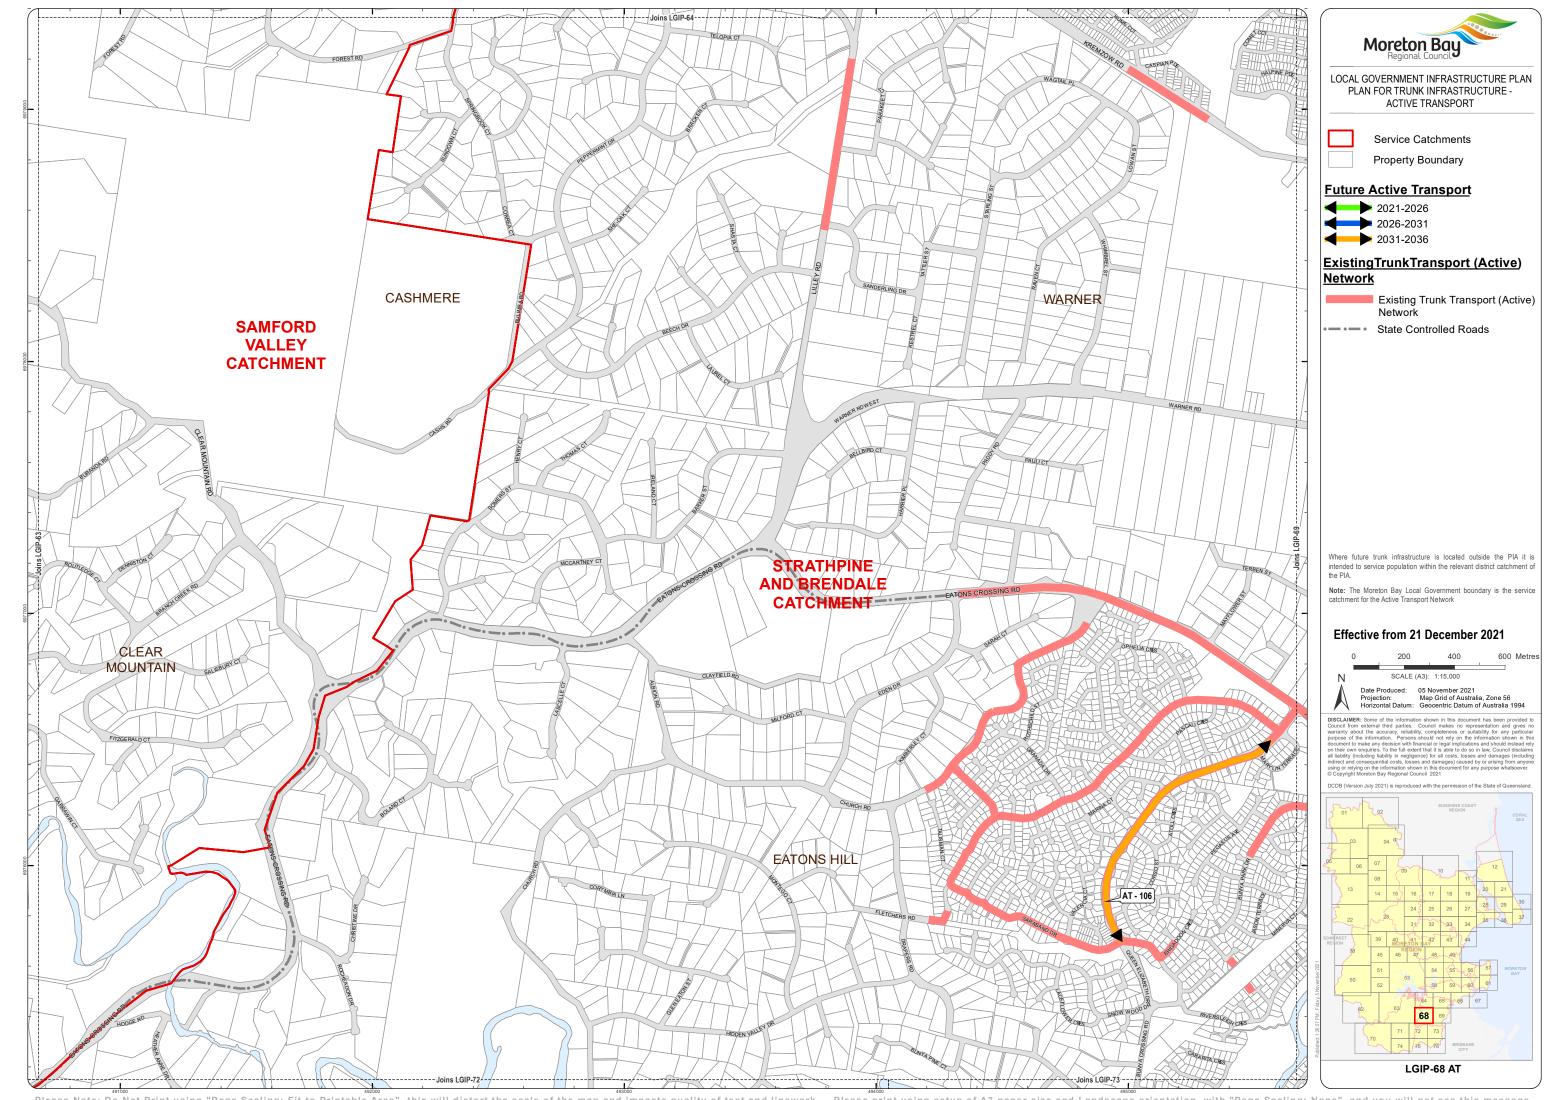

Moreton Bay LOCAL GOVERNMENT INFRASTRUCTURE PLAN PLAN FOR TRUNK INFRASTRUCTURE -ACTIVE TRANSPORT

Service Catchments

Property Boundary

## **Future Active Transport**

2021-2026

2031-2036

## ExistingTrunkTransport (Active)

Existing Trunk Transport (Active) Network

State Controlled Roads

Where future trunk infrastructure is located outside the PIA it is intended to service population within the relevant district catchment of

**Note:** The Moreton Bay Local Government boundary is the service catchment for the Active Transport Network

## Effective from 21 December 2021

400 600 Metres Date Produced: 05 November 2021
Projection: Map Grid of Australia, Zone 56
Horizontal Datum: Geocentric Datum of Australia 1994