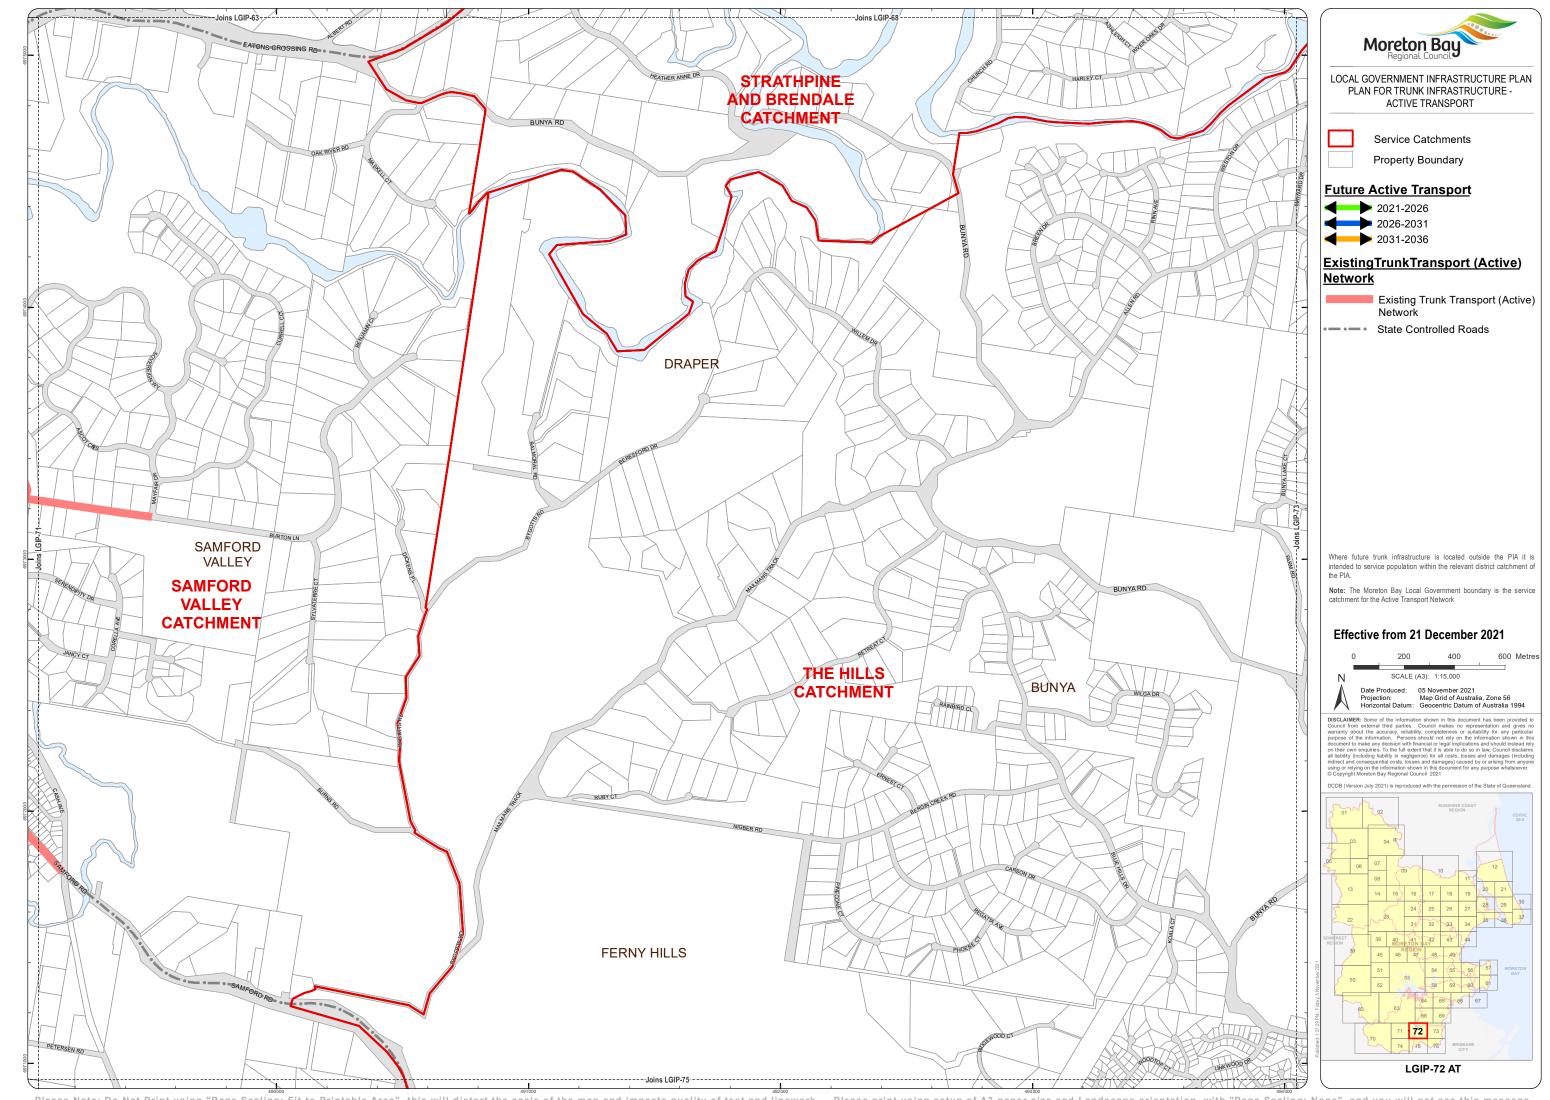

Moreton Bay LOCAL GOVERNMENT INFRASTRUCTURE PLAN PLAN FOR TRUNK INFRASTRUCTURE -ACTIVE TRANSPORT

Service Catchments

Property Boundary

## **Future Active Transport**

2021-2026

2031-2036

## ExistingTrunkTransport (Active)

Existing Trunk Transport (Active) Network

State Controlled Roads

Where future trunk infrastructure is located outside the PIA it is intended to service population within the relevant district catchment of

**Note:** The Moreton Bay Local Government boundary is the service catchment for the Active Transport Network

## Effective from 21 December 2021

400 600 Metres Date Produced: 05 November 2021
Projection: Map Grid of Australia, Zone 56
Horizontal Datum: Geocentric Datum of Australia 1994