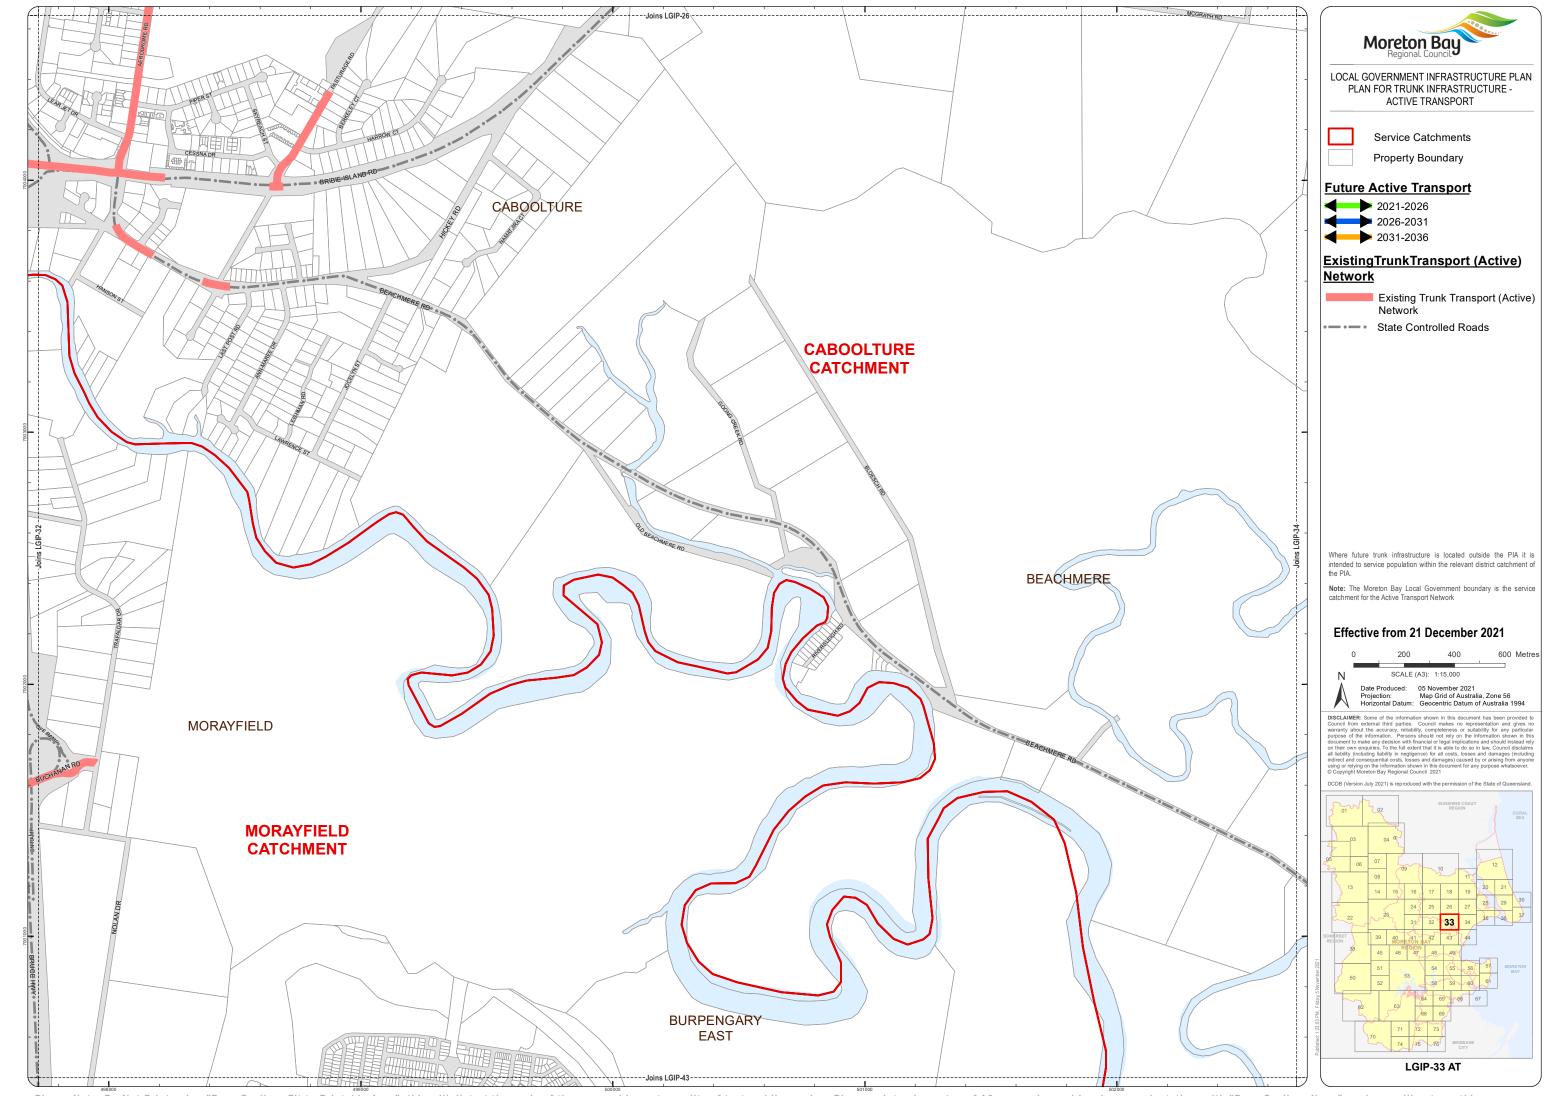

Moreton Bay LOCAL GOVERNMENT INFRASTRUCTURE PLAN PLAN FOR TRUNK INFRASTRUCTURE -ACTIVE TRANSPORT

Service Catchments

Property Boundary

## **Future Active Transport**

2021-2026

2031-2036

## ExistingTrunkTransport (Active)

Existing Trunk Transport (Active) Network

State Controlled Roads

Where future trunk infrastructure is located outside the PIA it is intended to service population within the relevant district catchment of

**Note:** The Moreton Bay Local Government boundary is the service catchment for the Active Transport Network

## Effective from 21 December 2021

400 600 Metres Date Produced: 05 November 2021
Projection: Map Grid of Australia, Zone 56
Horizontal Datum: Geocentric Datum of Australia 1994