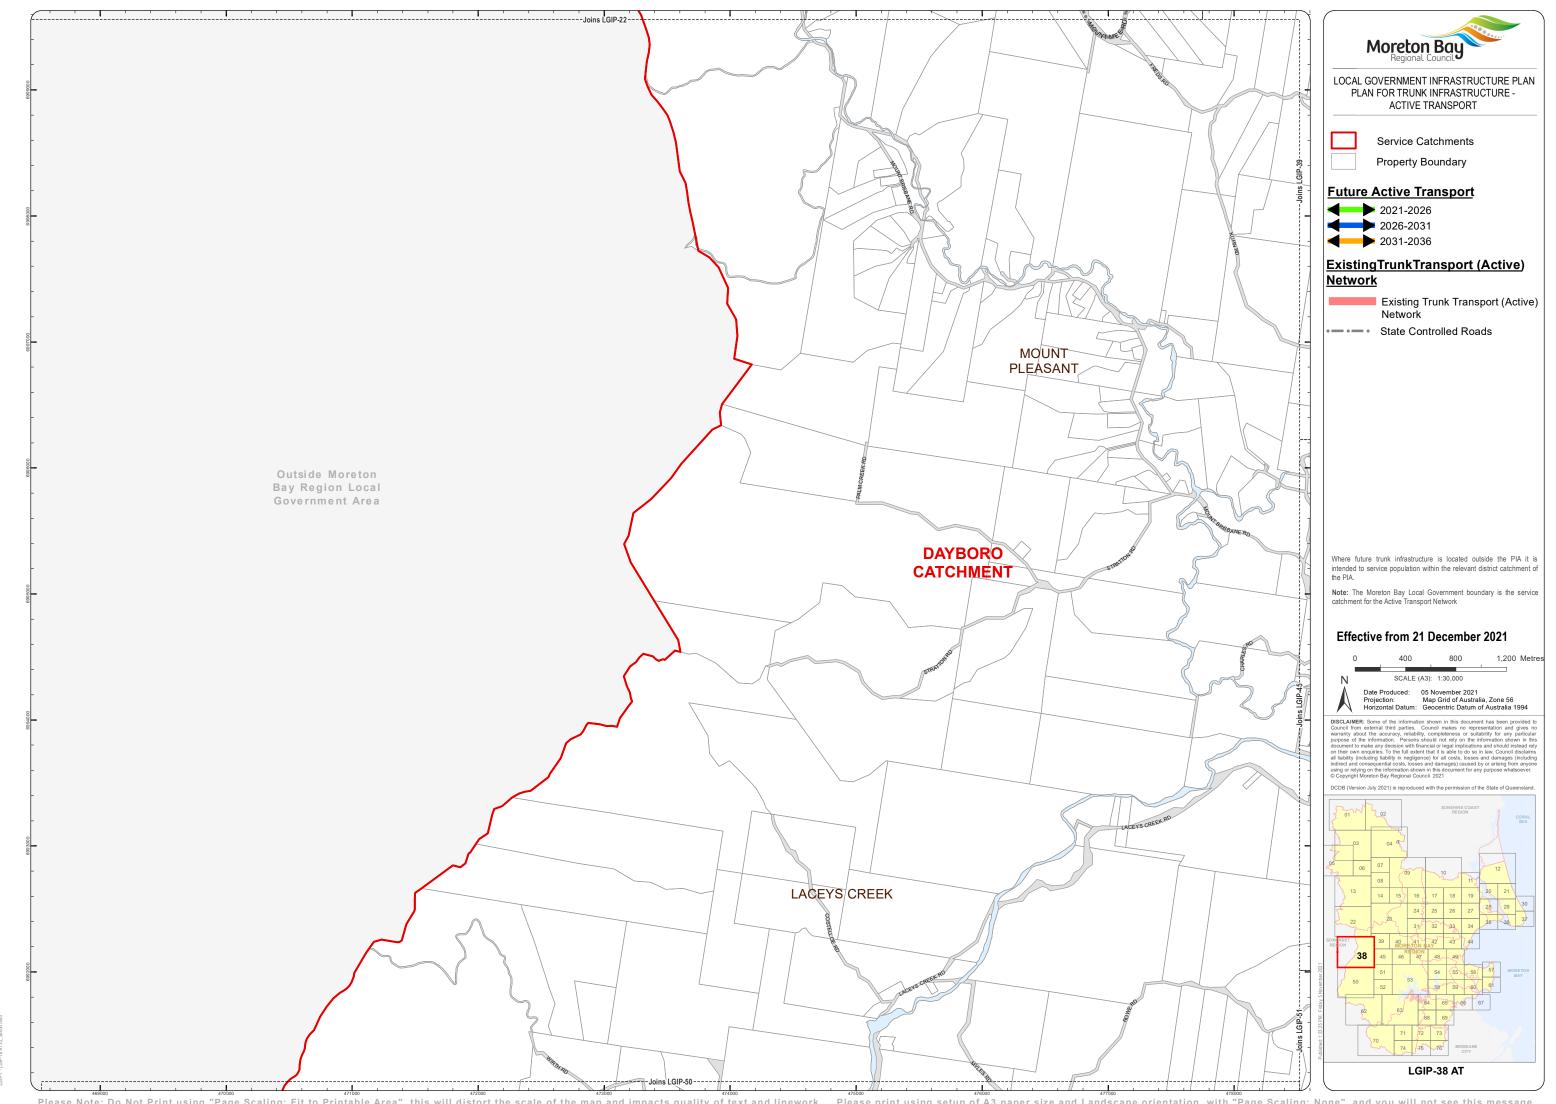

Moreton Bay LOCAL GOVERNMENT INFRASTRUCTURE PLAN PLAN FOR TRUNK INFRASTRUCTURE -ACTIVE TRANSPORT

Service Catchments

Property Boundary

## **Future Active Transport**

2021-2026

2031-2036

## ExistingTrunkTransport (Active)

Existing Trunk Transport (Active) Network

State Controlled Roads

Where future trunk infrastructure is located outside the PIA it is intended to service population within the relevant district catchment of

**Note:** The Moreton Bay Local Government boundary is the service catchment for the Active Transport Network

## Effective from 21 December 2021

400 600 Metres Date Produced: 05 November 2021
Projection: Map Grid of Australia, Zone 56
Horizontal Datum: Geocentric Datum of Australia 1994