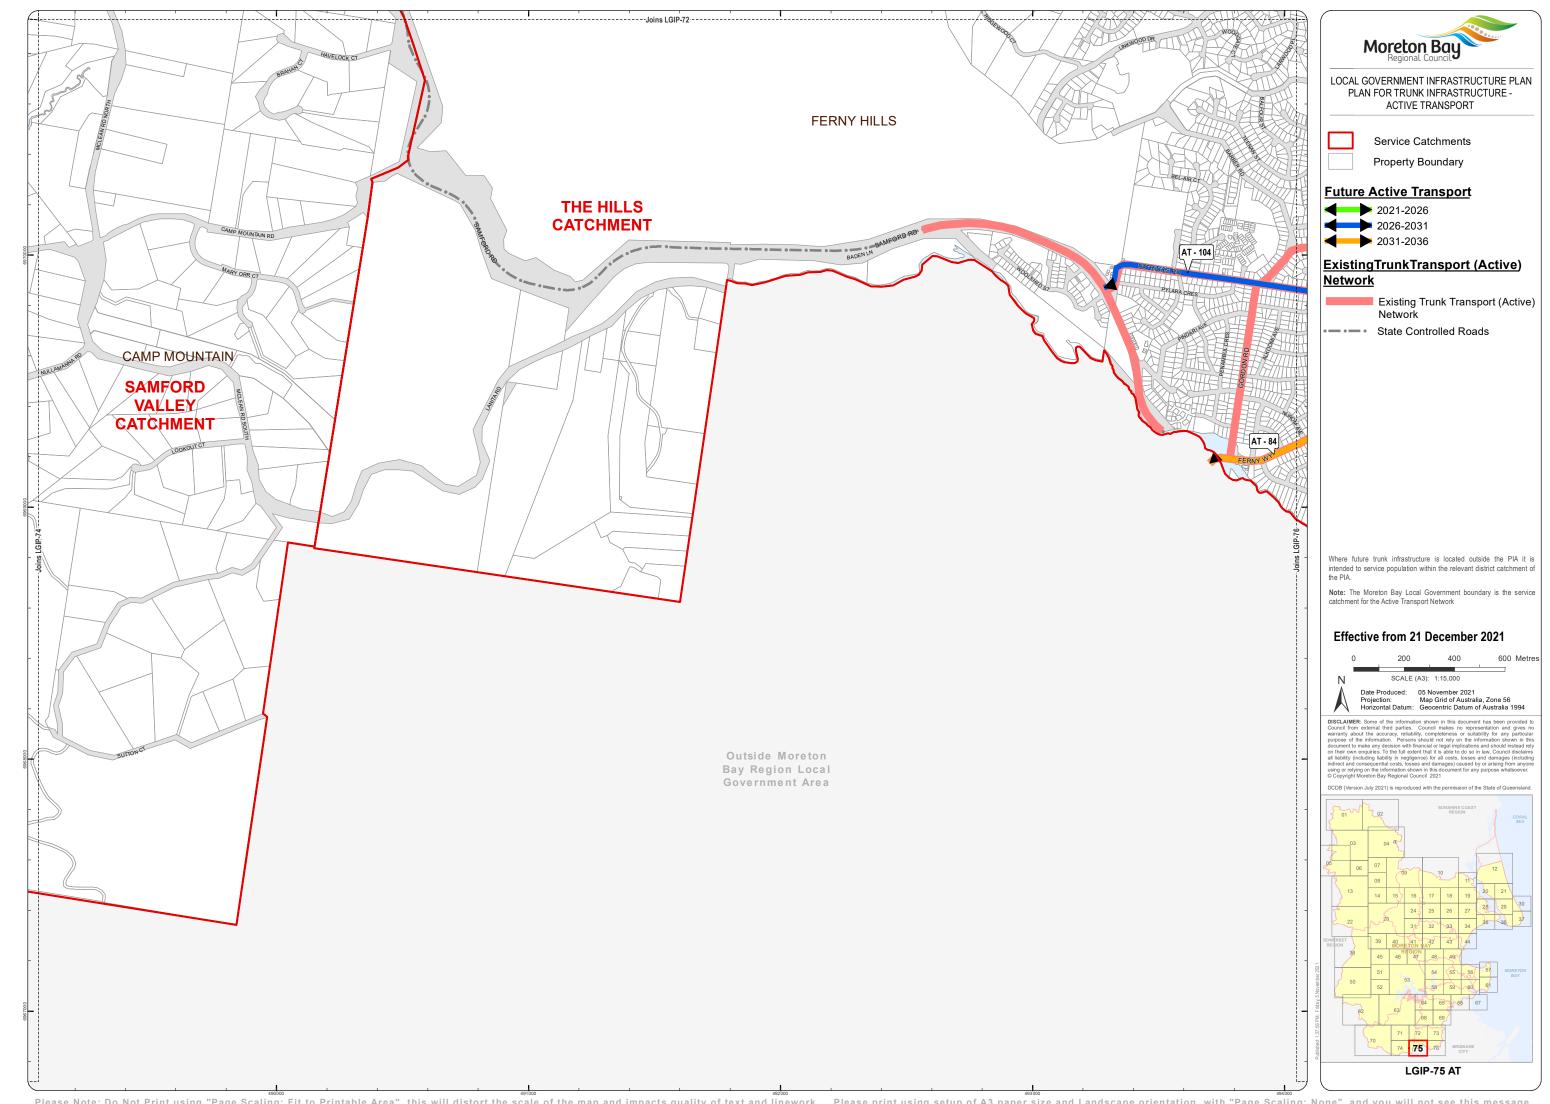

Moreton Bay LOCAL GOVERNMENT INFRASTRUCTURE PLAN PLAN FOR TRUNK INFRASTRUCTURE -ACTIVE TRANSPORT

Service Catchments

Property Boundary

## **Future Active Transport**

2021-2026

2031-2036

## ExistingTrunkTransport (Active)

Existing Trunk Transport (Active) Network

State Controlled Roads

Where future trunk infrastructure is located outside the PIA it is intended to service population within the relevant district catchment of

**Note:** The Moreton Bay Local Government boundary is the service catchment for the Active Transport Network

## Effective from 21 December 2021

400 600 Metres Date Produced: 05 November 2021
Projection: Map Grid of Australia, Zone 56
Horizontal Datum: Geocentric Datum of Australia 1994