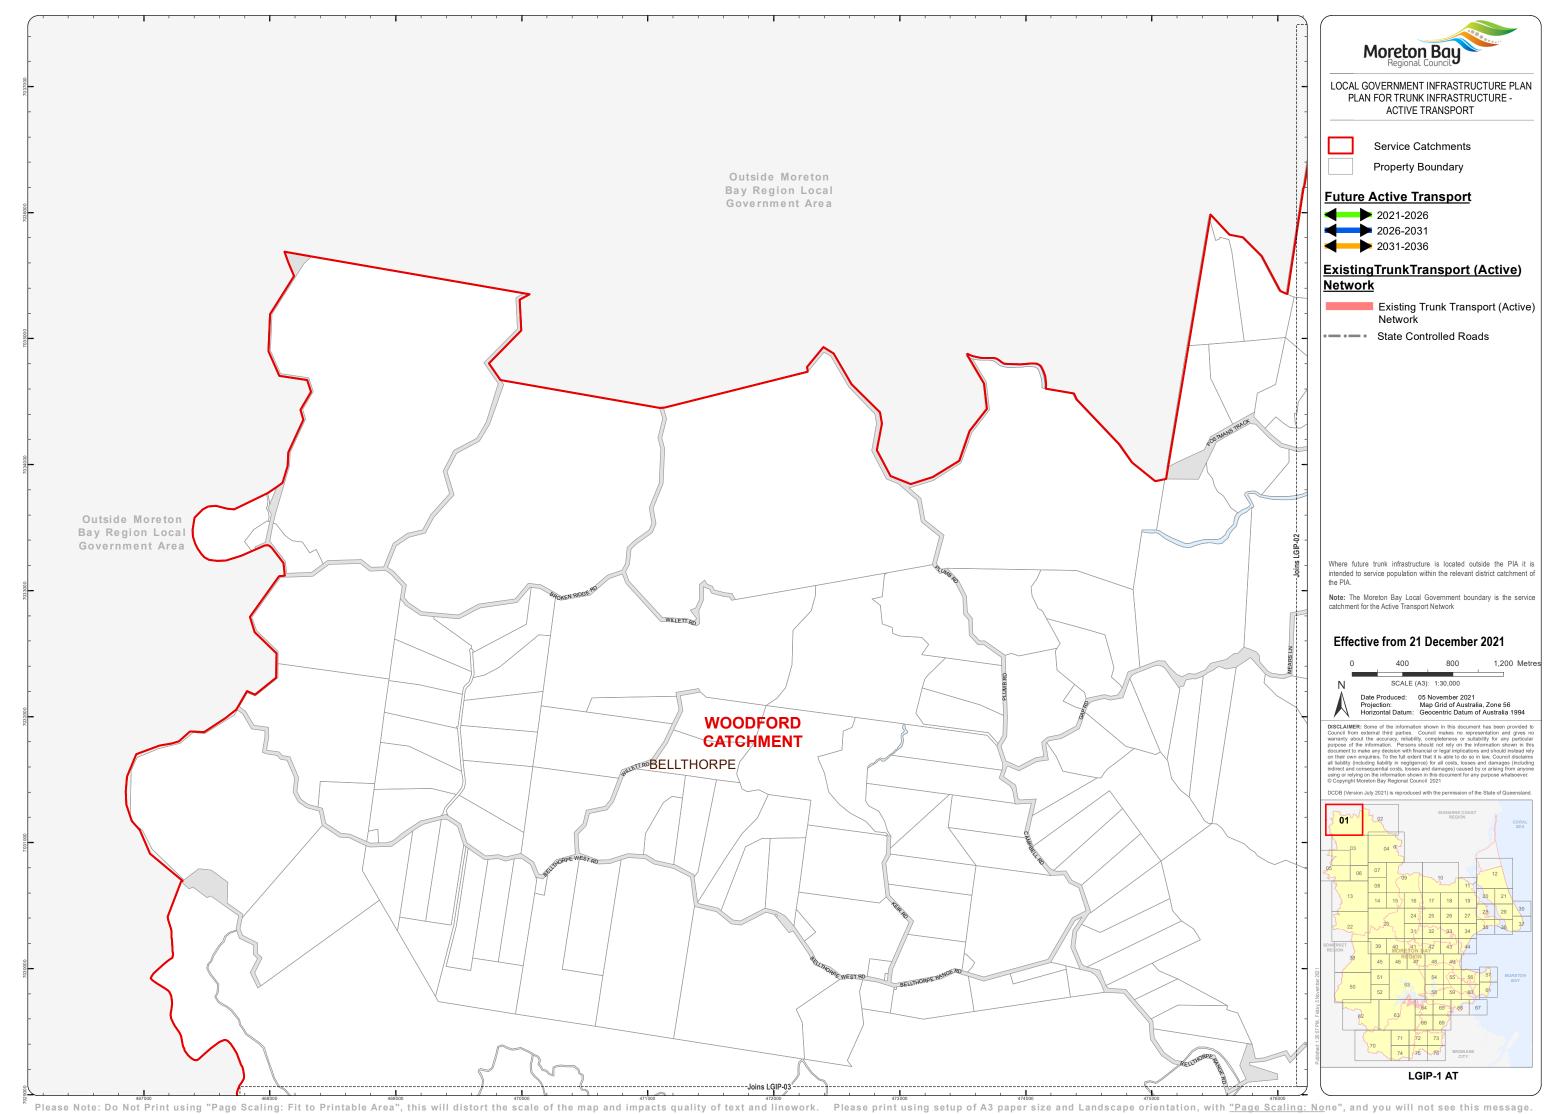

Moreton Bay LOCAL GOVERNMENT INFRASTRUCTURE PLAN PLAN FOR TRUNK INFRASTRUCTURE -ACTIVE TRANSPORT

Service Catchments

Property Boundary

## **Future Active Transport**

2021-2026

2031-2036

## ExistingTrunkTransport (Active)

Existing Trunk Transport (Active) Network

State Controlled Roads

Where future trunk infrastructure is located outside the PIA it is intended to service population within the relevant district catchment of

**Note:** The Moreton Bay Local Government boundary is the service catchment for the Active Transport Network

## Effective from 21 December 2021

400 600 Metres Date Produced: 05 November 2021
Projection: Map Grid of Australia, Zone 56
Horizontal Datum: Geocentric Datum of Australia 1994