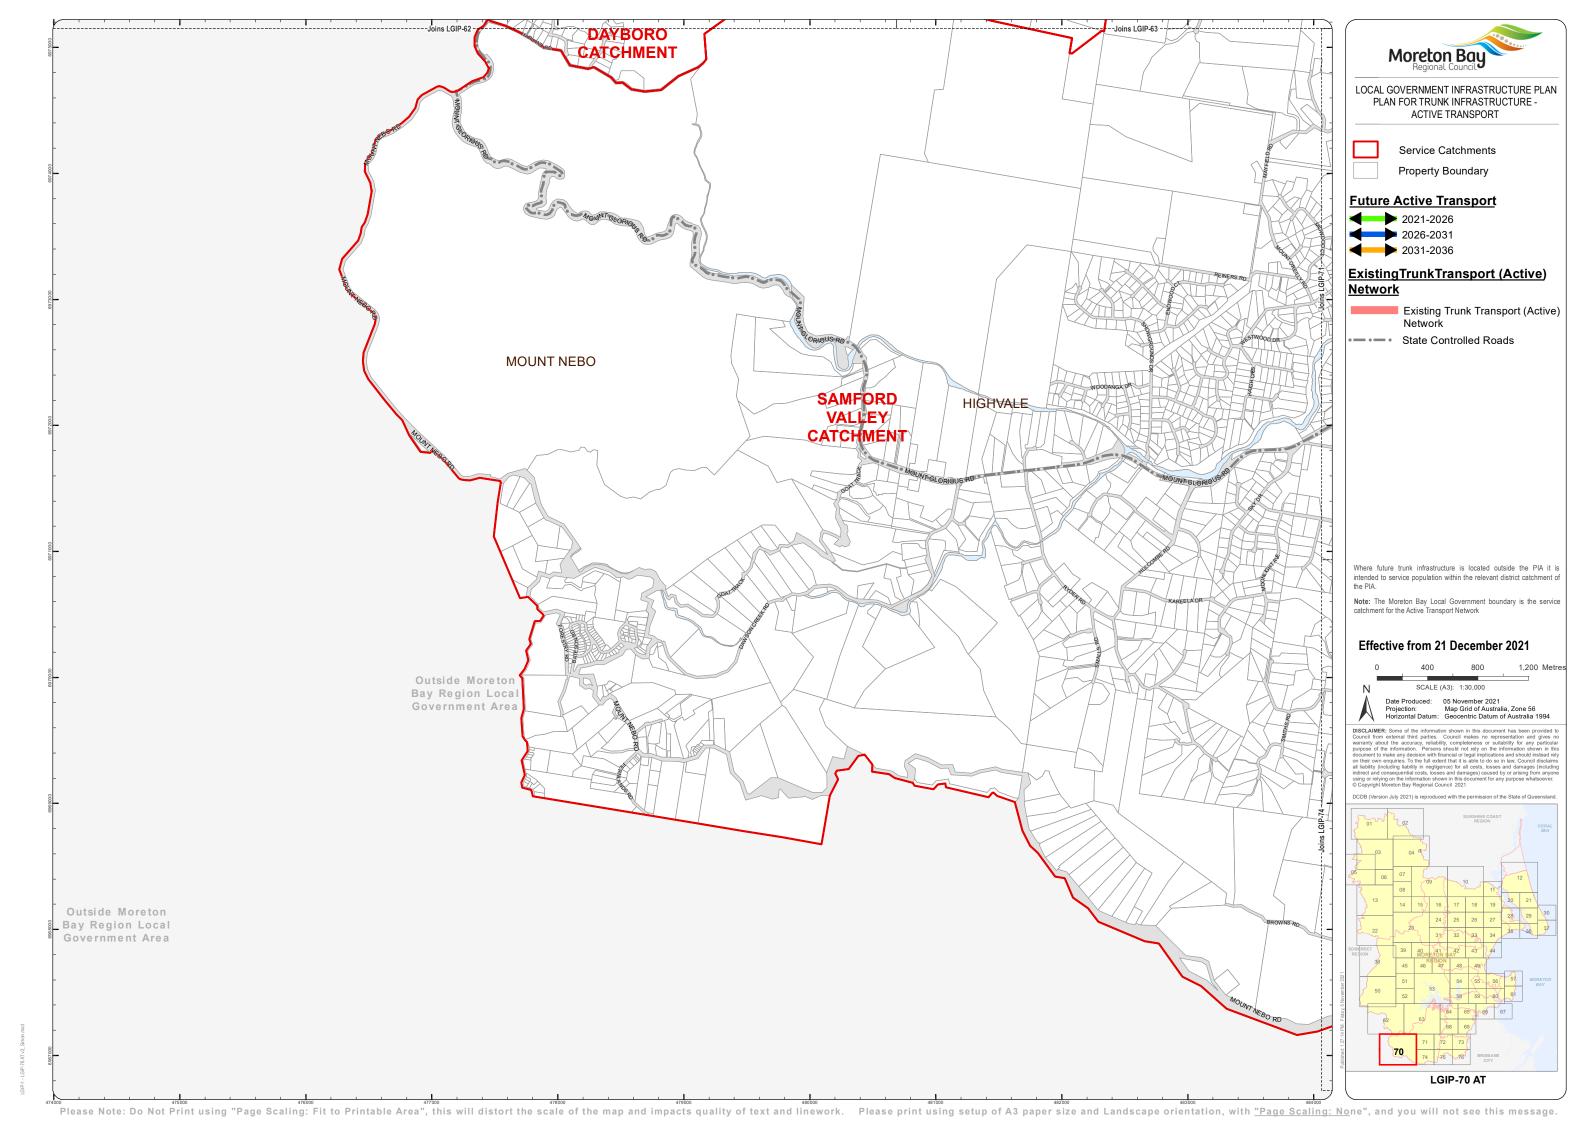

Moreton Bay LOCAL GOVERNMENT INFRASTRUCTURE PLAN PLAN FOR TRUNK INFRASTRUCTURE -ACTIVE TRANSPORT

Service Catchments

Property Boundary

## **Future Active Transport**

2021-2026

2031-2036

## ExistingTrunkTransport (Active)

Existing Trunk Transport (Active) Network

State Controlled Roads

Where future trunk infrastructure is located outside the PIA it is intended to service population within the relevant district catchment of

**Note:** The Moreton Bay Local Government boundary is the service catchment for the Active Transport Network

## Effective from 21 December 2021

400 600 Metres Date Produced: 05 November 2021
Projection: Map Grid of Australia, Zone 56
Horizontal Datum: Geocentric Datum of Australia 1994