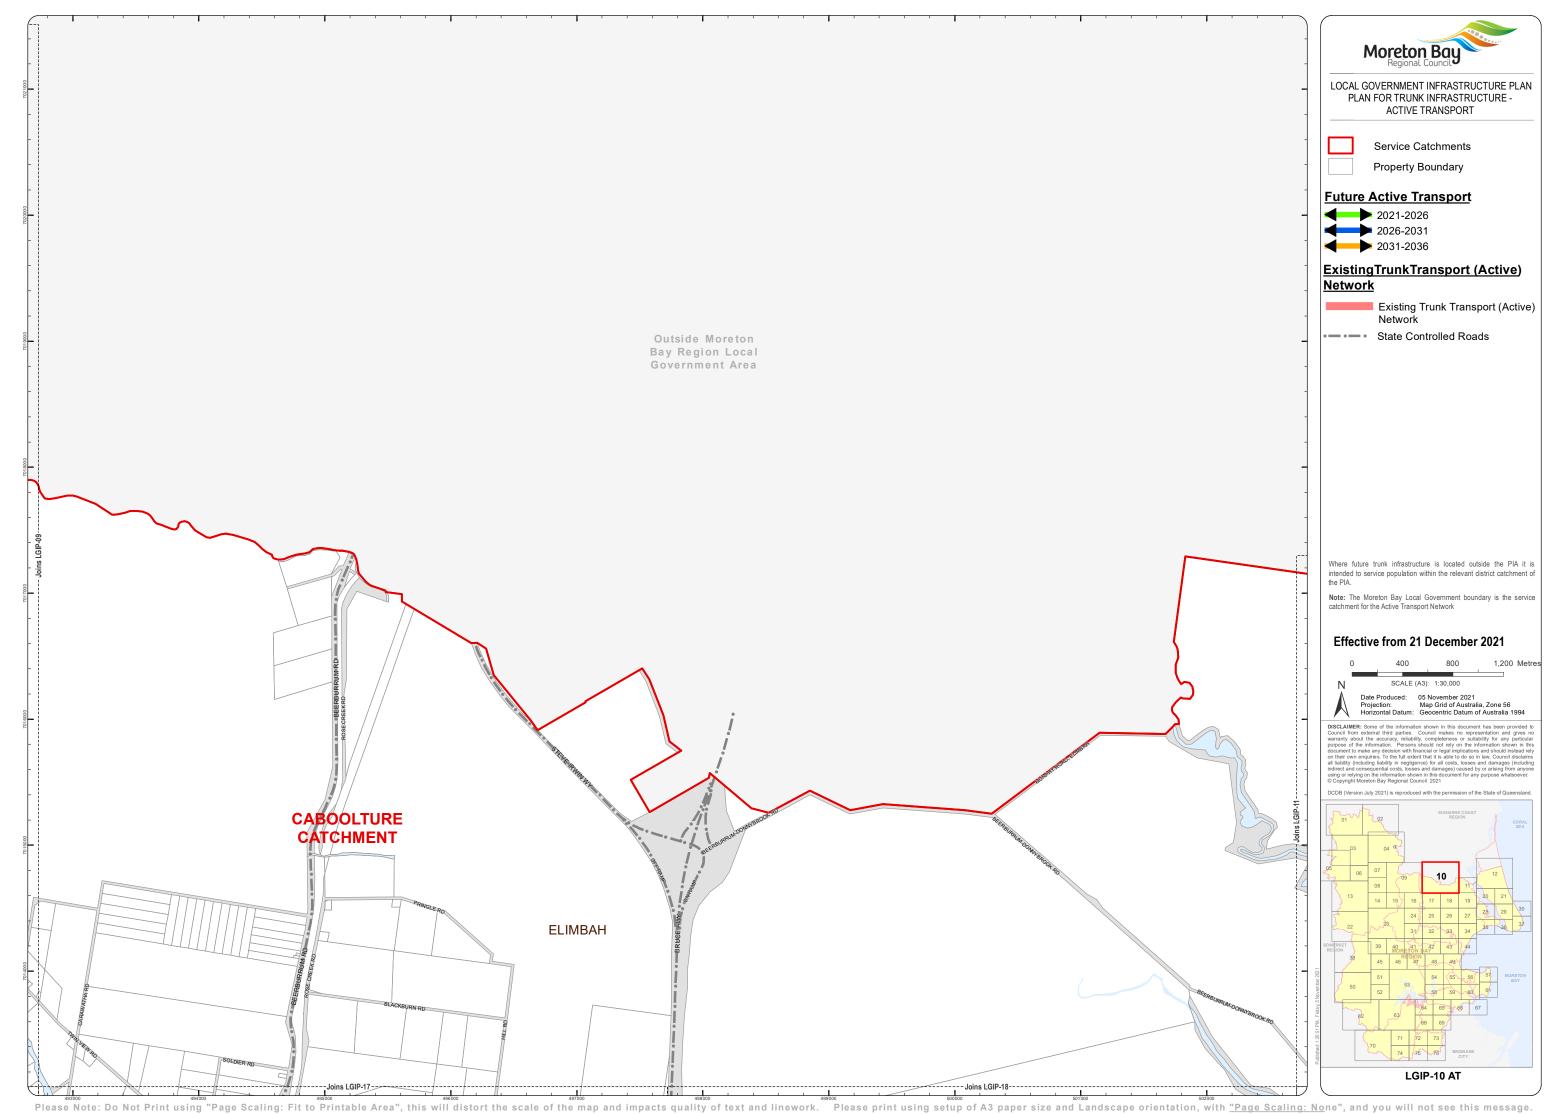

Moreton Bay LOCAL GOVERNMENT INFRASTRUCTURE PLAN PLAN FOR TRUNK INFRASTRUCTURE -ACTIVE TRANSPORT

Service Catchments

Property Boundary

## **Future Active Transport**

2021-2026

2031-2036

## ExistingTrunkTransport (Active)

Existing Trunk Transport (Active) Network

State Controlled Roads

Where future trunk infrastructure is located outside the PIA it is intended to service population within the relevant district catchment of

**Note:** The Moreton Bay Local Government boundary is the service catchment for the Active Transport Network

## Effective from 21 December 2021

400 600 Metres Date Produced: 05 November 2021
Projection: Map Grid of Australia, Zone 56
Horizontal Datum: Geocentric Datum of Australia 1994