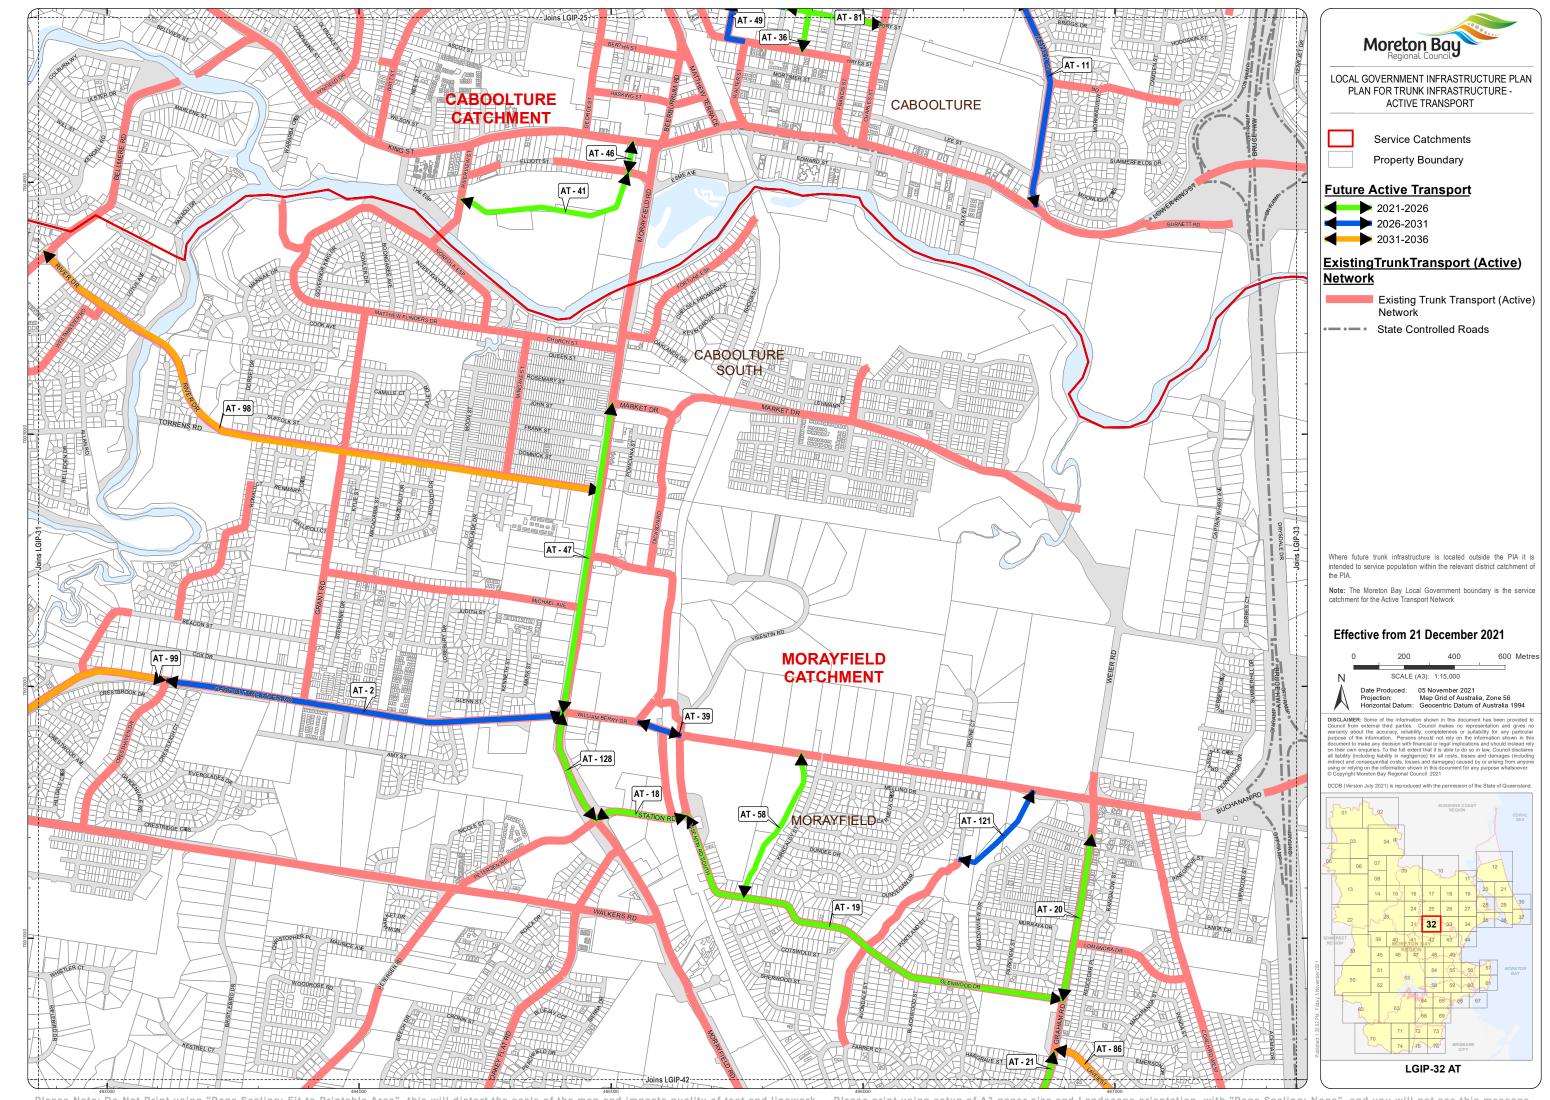

Moreton Bay LOCAL GOVERNMENT INFRASTRUCTURE PLAN PLAN FOR TRUNK INFRASTRUCTURE -ACTIVE TRANSPORT

Service Catchments

Property Boundary

## **Future Active Transport**

2021-2026

2031-2036

## ExistingTrunkTransport (Active)

Existing Trunk Transport (Active) Network

State Controlled Roads

Where future trunk infrastructure is located outside the PIA it is intended to service population within the relevant district catchment of

**Note:** The Moreton Bay Local Government boundary is the service catchment for the Active Transport Network

## Effective from 21 December 2021

400 600 Metres Date Produced: 05 November 2021
Projection: Map Grid of Australia, Zone 56
Horizontal Datum: Geocentric Datum of Australia 1994