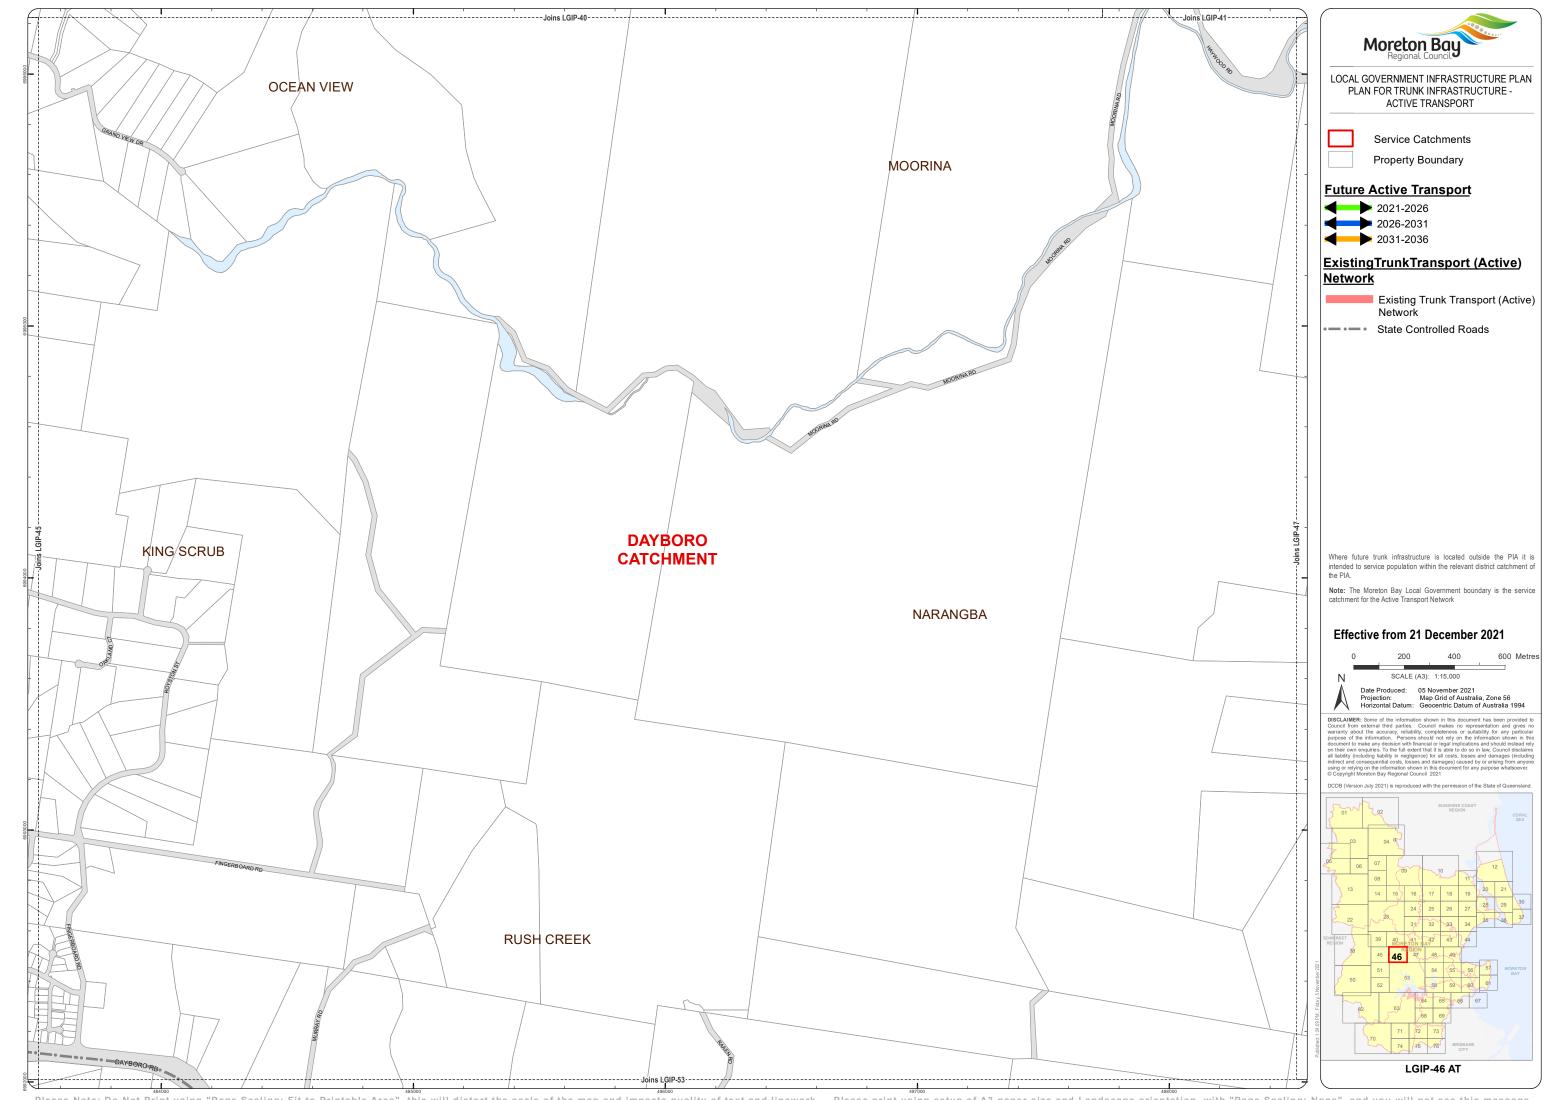

Moreton Bay LOCAL GOVERNMENT INFRASTRUCTURE PLAN PLAN FOR TRUNK INFRASTRUCTURE -ACTIVE TRANSPORT

Service Catchments

Property Boundary

## **Future Active Transport**

2021-2026

2031-2036

## ExistingTrunkTransport (Active)

Existing Trunk Transport (Active) Network

State Controlled Roads

Where future trunk infrastructure is located outside the PIA it is intended to service population within the relevant district catchment of

**Note:** The Moreton Bay Local Government boundary is the service catchment for the Active Transport Network

## Effective from 21 December 2021

400 600 Metres Date Produced: 05 November 2021
Projection: Map Grid of Australia, Zone 56
Horizontal Datum: Geocentric Datum of Australia 1994