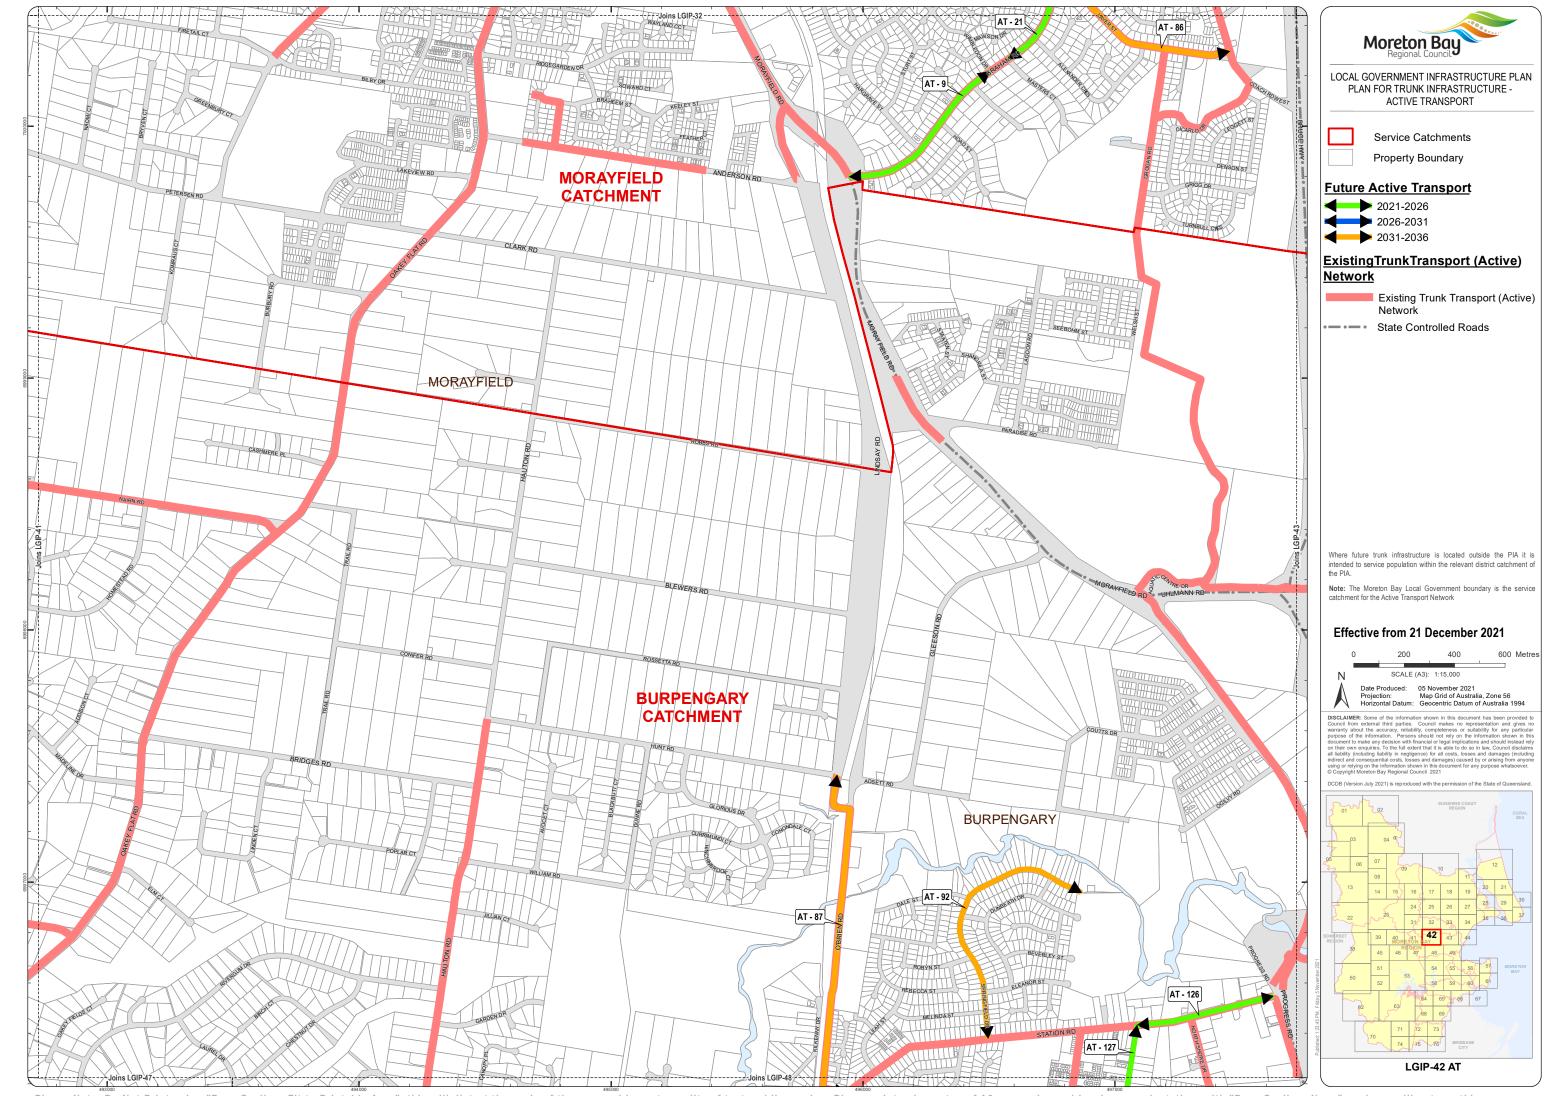

Moreton Bay LOCAL GOVERNMENT INFRASTRUCTURE PLAN PLAN FOR TRUNK INFRASTRUCTURE -ACTIVE TRANSPORT

Service Catchments

Property Boundary

## **Future Active Transport**

2021-2026

2031-2036

## ExistingTrunkTransport (Active)

Existing Trunk Transport (Active) Network

State Controlled Roads

Where future trunk infrastructure is located outside the PIA it is intended to service population within the relevant district catchment of

**Note:** The Moreton Bay Local Government boundary is the service catchment for the Active Transport Network

## Effective from 21 December 2021

400 600 Metres Date Produced: 05 November 2021
Projection: Map Grid of Australia, Zone 56
Horizontal Datum: Geocentric Datum of Australia 1994