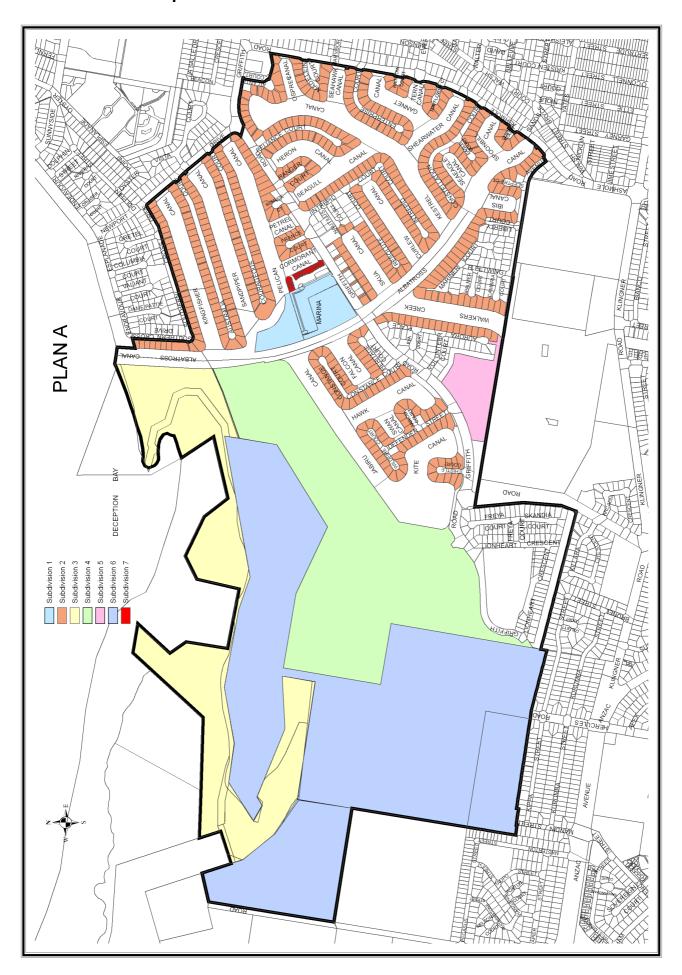

## **Benefited Area Maps**









## <u>Index</u>

|                                                                                   | <del>maox</del> |
|-----------------------------------------------------------------------------------|-----------------|
| <u>Cost Centre</u>                                                                | <u>Page</u>     |
| Asset Maintenance & Construction Division Supp                                    | port 22         |
| Asset Planning & Delivery Division Support                                        | 23              |
| Building & Plumbing Services                                                      | 18              |
| Buildings & Facilities                                                            | 20              |
| Community & Cultural Services Division Suppor