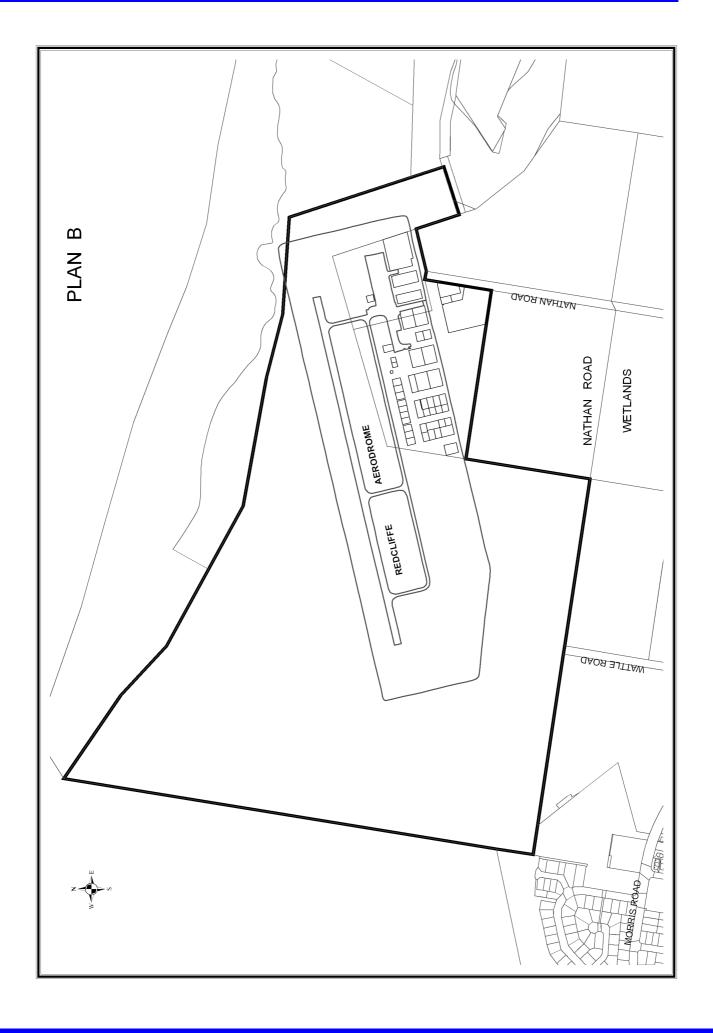

## **Benefited Area Maps**









## <u>Index</u>

|                                                                                   | <del>maox</del> |
|-----------------------------------------------------------------------------------|-----------------|
| <u>Cost Centre</u>                                                                | <u>Page</u>     |
| Asset Maintenance & Construction Division Supp                                    | port 22         |
| Asset Planning & Delivery Division Support                                        | 23              |
| Building & Plumbing Services                                                      | 18              |
| Buildings & Facilities                                                            | 20              |
| Community & Cultural Services Division Support