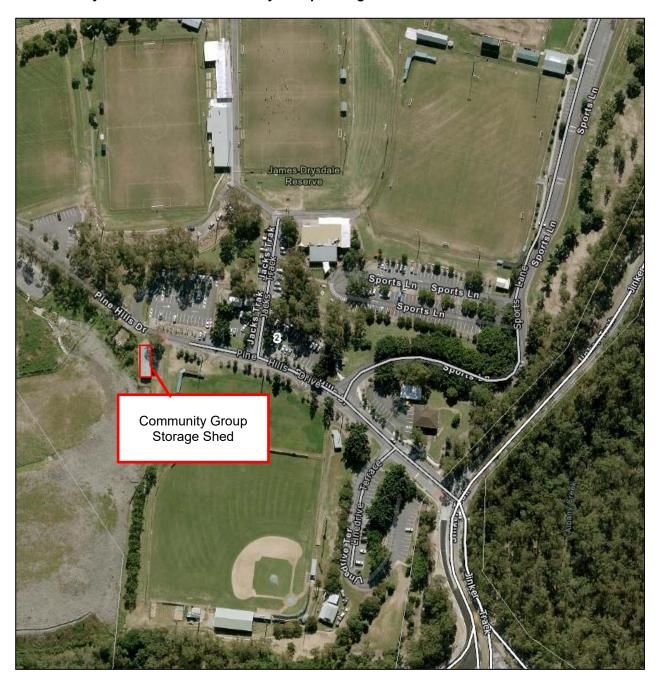

## #1 James Drysdale Reserve - Community Group Storage Shed

ITEM 5.1 - NEW LEASES - JAMES DRYSDALE RESERVE (Cont.)

#2 James Drysdale Reserve - Proposed lease areas - Enoggeroo's Orienteering Club and North Brisbane Mountain Bike Club Inc.