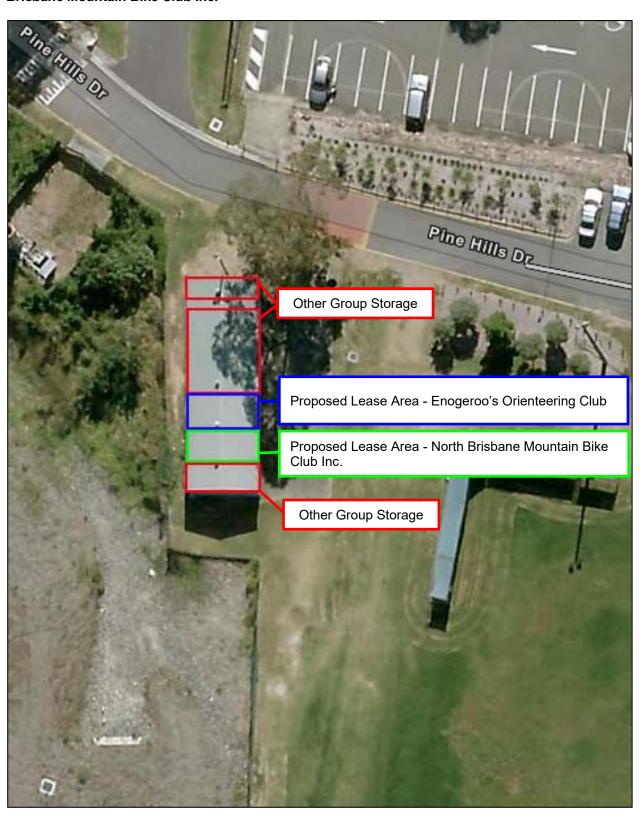

## #1 James Drysdale Reserve - Community Group Storage Shed

ITEM 5.1 - NEW LEASES - JAMES DRYSDALE RESERVE (Cont.)

#2 James Drysdale Reserve - Proposed lease areas - Enoggeroo's Orienteering Club and North Brisbane Mountain Bike Club Inc.