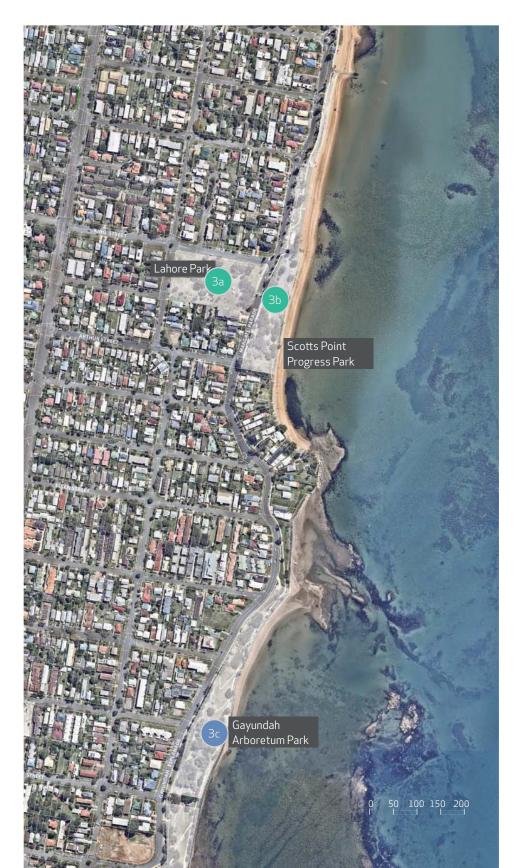

Precinct 3 - Gayundah Arboretum - Scotts Point - Progress - Lahore Parks

Precinct 4 - Margate Beach - Youth - Suttons Beach Parks

Precinct 5 - Settlement Cove - Redcliffe Jetty - Anzac Place - Rotary - Captain Cook Parks

### The planning area includes the following Council parks and features:

| Name                           | Size       |
|--------------------------------|------------|
|                                | (hectares) |
| Clontarf Beach Park            | 2.05       |
| Pelican Park                   | 7.6        |
| Bells Beach Park               | 1.7        |
| Bicentennial Park              | 2.56       |
| Apex Park                      | 0.53       |
| Woody Point Park               | 4.5        |
| Woody Point Park North         | 2.4        |
| Crockatt Park                  | 1.55       |
| Woody Point Jetty              | 0.55       |
| Woodcliffe Park                | 0.1        |
| Gayundah Arboretum             | 2.33       |
| Scotts Point Progress Park     | 1.14       |
| Lahore Park                    | 1.4        |
| Margate Beach Park             | 1.24       |
| Youth Park                     | 0.88       |
| Suttons Beach Park             | 2.48       |
| John Oxley Park                | 0.24       |
| Settlement Cove                | 1.9        |
| Charlish Park                  | 0.41       |
| Redcliffe Jetty                | 3.3        |
| Anzac Place                    | 4.38       |
| Rotary Park                    | 0.07       |
| Captain Cook Park              | 0.80       |
| Queens Beach (north and south) | 4.03       |
| Scarborough Beach Park         | 6.26       |
| Bill Marsh Lookout             | 0.29       |
| Tingira Park                   | 0.48       |
| Jamieson Park                  | 1.12       |
| Thurecht Park                  | 2.28       |
| Endeavour Park                 | 4.0        |