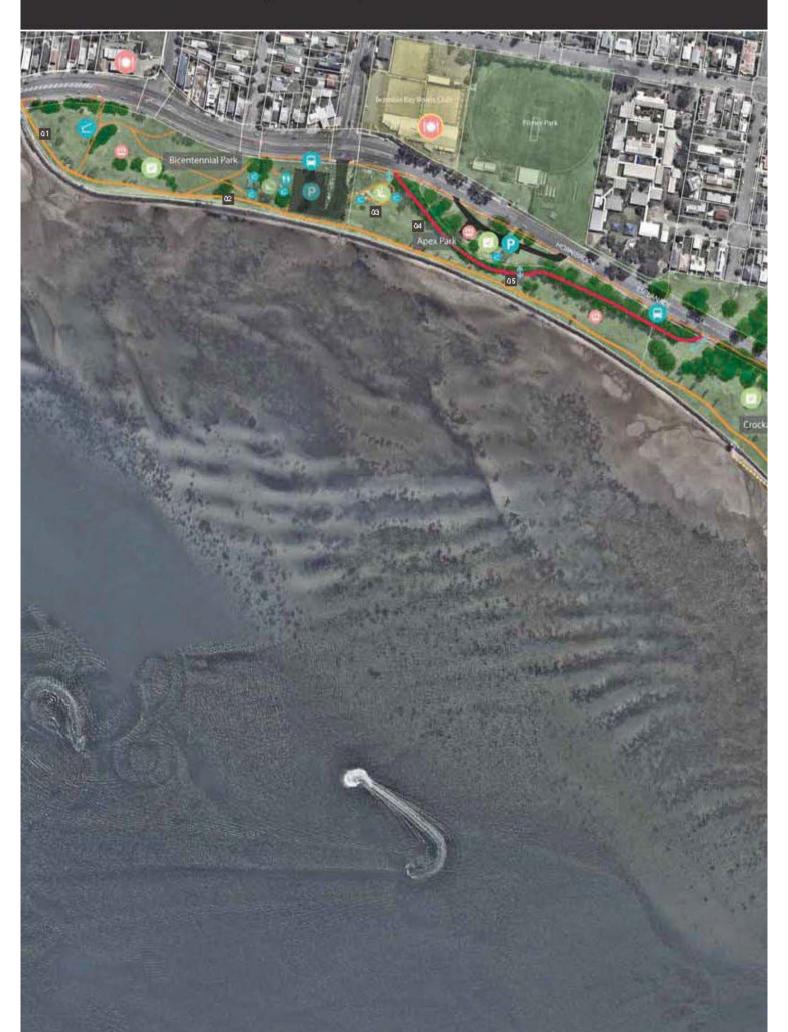

Precinct 3 - Gayundah Arboretum - Scotts Point - Progress - Lahore Parks

Precinct 4 - Margate Beach - Youth - Suttons Beach Parks

Precinct 5 - Settlement Cove - Redcliffe Jetty - Anzac Place - Rotary - Captain Cook Parks

### 3.2 Audit of parks

An audit of the different park spaces was undertaken, to account for the existing infrastructure and space that is available in each.

The audit is shown on the following pages: what infrastructure is found in the parks, and how many of each. These audit counts correspond to mapping for each precinct area, utilised in the precinct plans of Part C of this master plan.