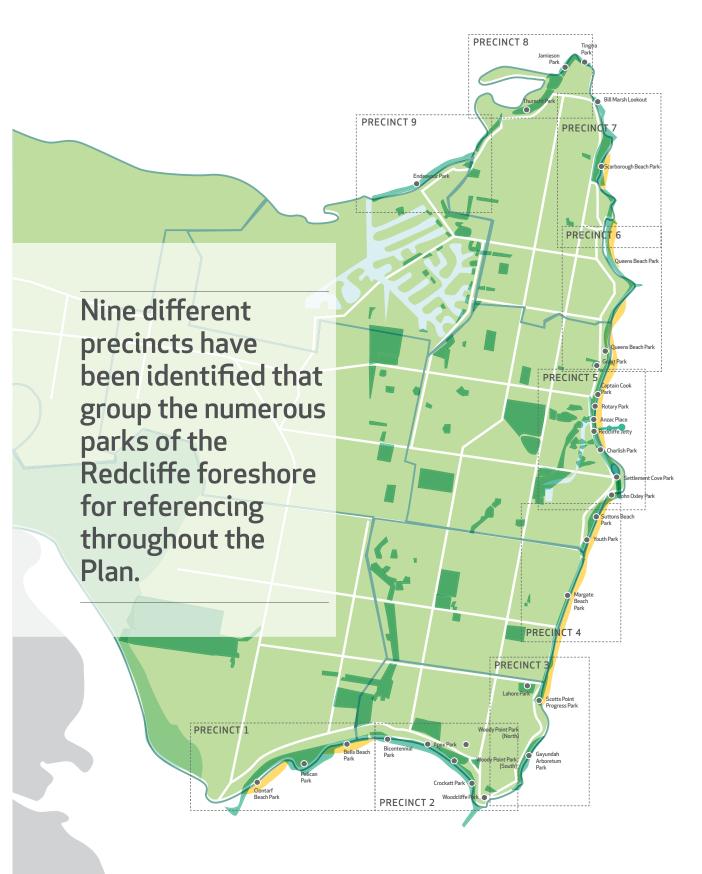

# introduction TO THE MASTER PLAN

Figure 1. Identified parkland precincts 1-9 for use in the master plan and activation strategy

The Plan is not intended to provide for further investment from MBRC into infrastructure and maintenance matters pertaining to the foreshore parklands.

The Plan applies to all the foreshore parkland areas of the Redcliffe peninsula as shown in Figure 1.

These foreshore areas have been identified as a series of nine (9) different parkland precincts, against which the Plan will reference its strategies and plans.

### 1.4 Parkland precincts

The following precincts have been identified under the Plan:

Precinct 1 - Clontarf Beach - Pelican - Bells Beach Parks

Precinct 2 - Bicentennial - Apex - Crockatt - Woody Point Parks

Precinct 3 - Gayundah Arboretum - Scotts Point - Progress - Lahore Parks

Precinct 4 - Margate Beach - Youth - Suttons Beach Parks

Precinct 5 - Settlement Cove - Redcliffe Jetty - Anzac Place - Rotary - Captain Cook Parks

Precinct 6 - Queens Beach Parks (north and south)

Precinct 7 - Scarborough Beach Park - Bill Marsh Lookout

Precinct 8 - Tingira - Jamieson - Thurecht Parks

Precinct 9 - Endeavour Park