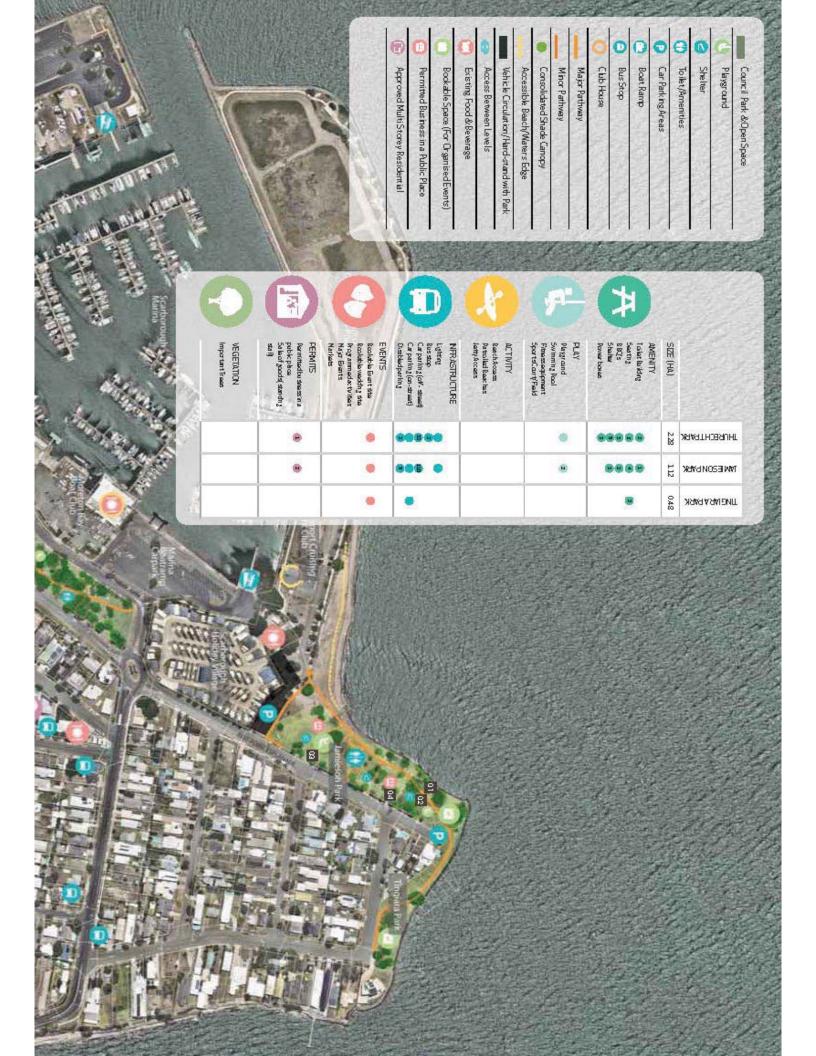

Precinct 6 - Queens Beach Parks (north and south)

Precinct 7 - Scarborough Beach Park - Bill Marsh Lookout

Precinct 8 - Tingira - Jamieson - Thurecht Parks

Precinct 9 - Endeavour Park

### 3.2 Audit of parks

An audit of the different park spaces was undertaken, to account for the existing infrastructure and space that is available in each.

The audit is shown on the following pages: what infrastructure is found in the parks, and how many of each. These audit counts correspond to mapping for each precinct area, utilised in the precinct plans of Part C of this master plan.

These audit maps became the basis and reference mapping for the technical assessments that were subsequently undertaken.

|   | GAYUNDAH ARBORETUM<br>PARK | SCOTT POINT PROGRESS PARK | MARGATE BEACH PARK | YOUTH PARK | SUTTONS BEACH PARK | SETTLEMENT COVE / JOHN OXLEY PARK | REDCLIFFE JETTY/<br>CHARLISH PARK | ANZAC PLACE/CAPTAIN<br>COOK/ROTARY PARK | QUEENS BEACH PARK | SCARBOROUGH PARK | TINGIRA PARK | JAMIESON PARK | THURECHT PARK | ENDEAVOUR PARK |
|---|----------------------------|---------------------------|--------------------|------------|--------------------|-----------------------------------|-----------------------------------|-----------------------------------------|-------------------|------------------|--------------|---------------|---------------|----------------|
|   | 2.33                       | 1.14                      | 1.24               | 0.88       | 2.48               | 3.54                              | 2.91                              | 1.69                                    | 4.03              | 6.26             | 0.48         | 1.12          | 2.28          | 4.0            |
| - |                            | 1                         | 2                  | 1          | 1                  | 1                                 | 1                                 | 1                                       | 1                 | 2                |              | 1             | 2             | 2              |
|   | 7                          | 2                         | 39                 | 8          | 19                 | 37                                |                                   | 31                                      | 15                | 21               | 2            | 4             | 8             | 15             |
|   | 1                          | 2                         | 5                  | 1          | 3                  | 3                                 | 4                                 | 3                                       | 3                 | 8                |              | 2             | 3             | 4              |
|   |                            | 3                         | 11                 | 3          | 10                 | 10                                | 2                                 | 1                                       | 8                 | 13               |              | 3             | 5             | 13             |
|   | 1                          | 1                         |                    | 1          | 4                  | 8                                 | 6                                 |                                         | 2                 | 2                |              |               | 3             |                |
|   |                            |                           |                    |            |                    |                                   |                                   |                                         |                   |                  |              |               |               |                |
|   |                            |                           |                    |            |                    |                                   |                                   |                                         |                   |                  |              | 2             |               | 2              |
|   |                            |                           |                    |            |                    |                                   |                                   |                                         |                   |                  |              |               |               |                |
|   |                            |                           | •                  |            |                    |                                   |                                   |                                         |                   | •                |              |               |               |                |
|   |                            |                           |                    |            |                    |                                   |                                   |                                         |                   | 3                |              |               |               |                |
|   |                            |                           |                    |            |                    |                                   |                                   |                                         |                   |                  |              |               |               |                |
|   |                            |                           |                    |            |                    |                                   |                                   |                                         |                   |                  |              |               |               |                |
|   |                            |                           |                    |            |                    |                                   |                                   |                                         |                   |                  |              |               |               |                |
|   |                            |                           |                    |            |                    |                                   |                                   |                                         |                   |                  |              |               |               |                |
|   |                            |                           |                    |            |                    |                                   |                                   |                                         |                   |                  |              |               |               |                |
|   | •                          | •                         |                    |            | •                  | •                                 |                                   |                                         | •                 | •                |              | •             | •             | •              |
|   | •                          | •                         | •                  | •          | •                  | •                                 | •                                 | •                                       | •                 | •                |              |               | 2             | •              |
|   | 30                         | 34                        |                    | •          | 165                | 91                                |                                   | 74                                      | 54                | 74               |              | 110           | 33            |                |
|   | •                          | •                         | •                  | •          | •                  |                                   | •                                 | •                                       | •                 |                  |              | •             | •             | •              |
|   |                            | 1                         |                    |            | 5                  | 2                                 |                                   | 3                                       | 1                 | 1                |              | 5             | 2             | 2              |
|   |                            |                           |                    |            |                    |                                   |                                   |                                         |                   |                  |              |               |               |                |
|   |                            |                           |                    |            |                    |                                   |                                   |                                         |                   |                  |              |               |               |                |
|   |                            |                           |                    |            |                    |                                   |                                   |                                         |                   |                  |              |               |               |                |
|   |                            |                           |                    |            |                    |                                   |                                   |                                         |                   |                  |              |               |               |                |
|   |                            |                           |                    |            |                    | •                                 |                                   |                                         |                   |                  |              |               |               |                |
|   |                            |                           |                    |            |                    |                                   |                                   |                                         |                   |                  |              |               |               |                |
|   |                            |                           |                    |            |                    |                                   |                                   |                                         |                   |                  |              |               |               |                |
|   |                            |                           |                    | 2          | 1                  | 2                                 |                                   |                                         |                   | 5                |              | 2             | 1             |                |
|   |                            |                           |                    |            |                    |                                   |                                   |                                         |                   |                  |              |               |               |                |
|   |                            |                           |                    |            |                    |                                   |                                   |                                         |                   |                  |              | -             |               |                |
|   |                            |                           |                    |            |                    |                                   |                                   |                                         |                   |                  |              |               |               |                |
|   |                            |                           |                    |            |                    |                                   |                                   |                                         |                   |                  | +            | +             |               |                |
|   |                            |                           |                    |            |                    |                                   |                                   |                                         |                   |                  |              |               |               |                |
|   |                            |                           |                    |            |                    |                                   | <u> </u>                          |                                         |                   |                  |              |               |               |                |