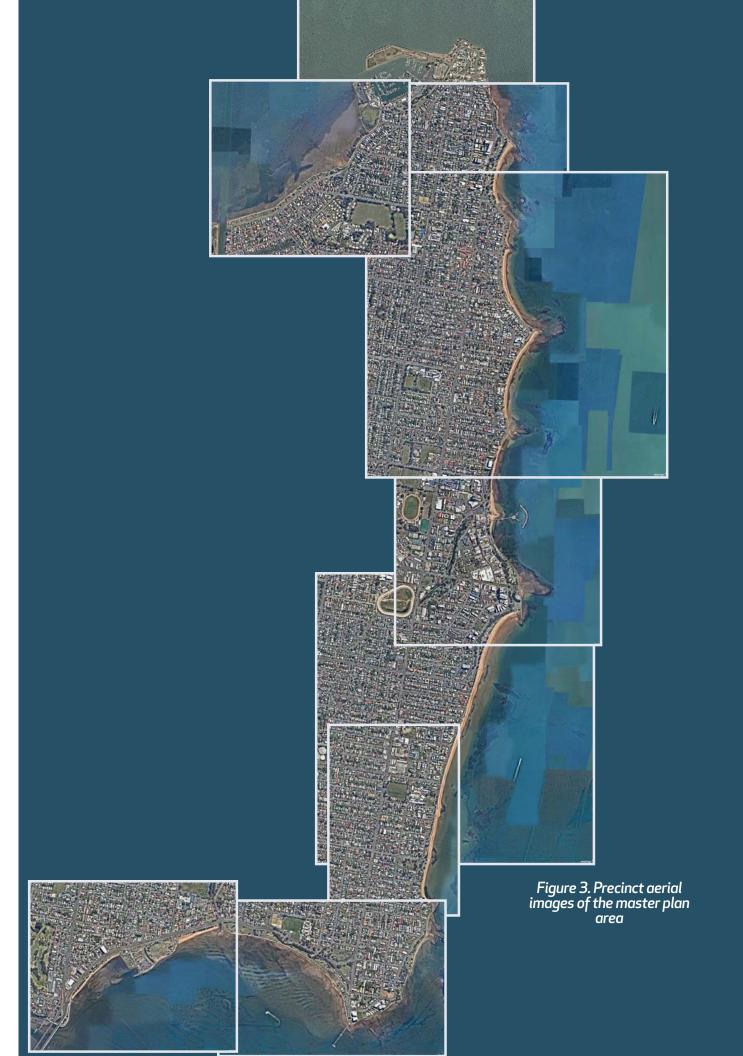

The Plan is not intended to provide for further investment from MBRC into infrastructure and maintenance matters pertaining to the foreshore parklands.

The Plan applies to all the foreshore parkland areas of the Redcliffe peninsula as shown in Figure 1.

# 3.1 Defining the planning area

The planning area for the Master Plan includes all Council controlled lands along the Redcliffe peninsula coastline: approximately 15kms of foreshore from Clontarf Beach in the south to Endeavour Park in the north.