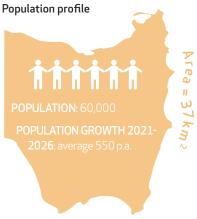

### 2.2 Profiles of the peninsula

MEDIAN RESIDENT AGE REDCLIFFE:

42

MEDIAN RESIDENT AGE QUEENSLAND:

36

- More lone person households than Queensland average
- Older population than Queensland average
- Lower number of younger people than Queensland average
- Higher need for assistance on core activities than Queensland average (6.7% v 4.4%)

Source: Broad Property Research and Advisory, Commercial Assessments Report March 2017

# 3.1 Defining the planning area

The planning area for the Master Plan includes all Council controlled lands along the Redcliffe peninsula coastline: approximately 15kms of foreshore from Clontarf Beach in the south to Endeavour Park in the north.