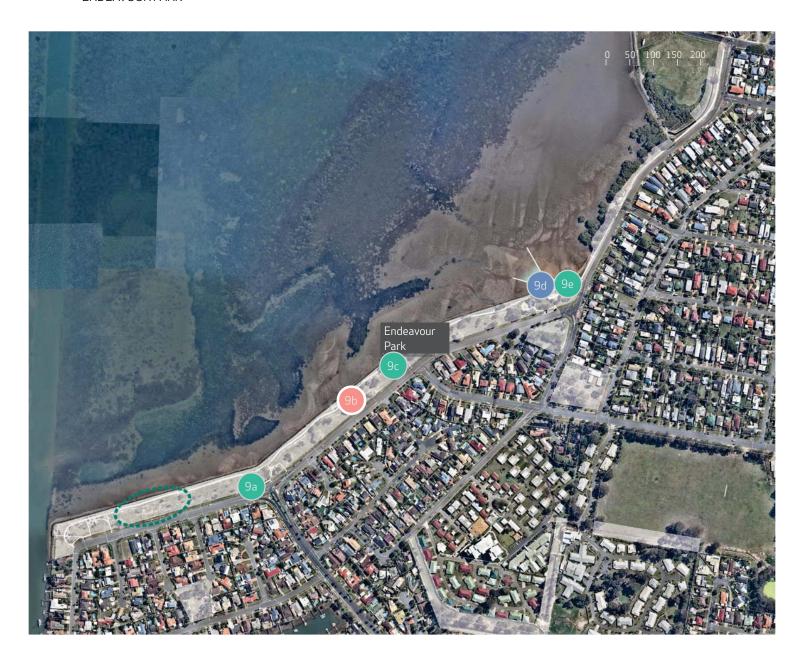

Precinct 6 - Queens Beach Parks (north and south)

Precinct 7 - Scarborough Beach Park - Bill Marsh Lookout

Precinct 8 - Tingira - Jamieson - Thurecht Parks

Precinct 9 - Endeavour Park

# 3.1 Defining the planning area

The planning area for the Master Plan includes all Council controlled lands along the Redcliffe peninsula coastline: approximately 15kms of foreshore from Clontarf Beach in the south to Endeavour Park in the north.