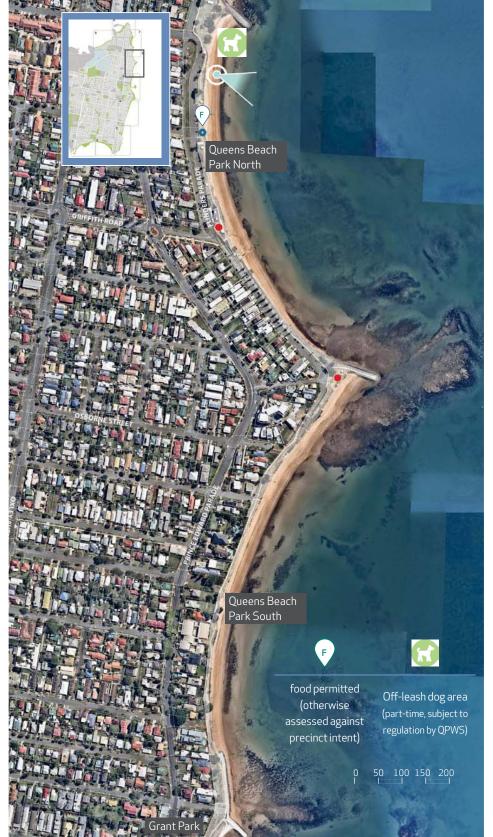

Precinct 6 - Queens Beach Parks (north and south)

Precinct 7 - Scarborough Beach Park - Bill Marsh Lookout

Precinct 8 - Tingira - Jamieson - Thurecht Parks

Precinct 9 - Endeavour Park