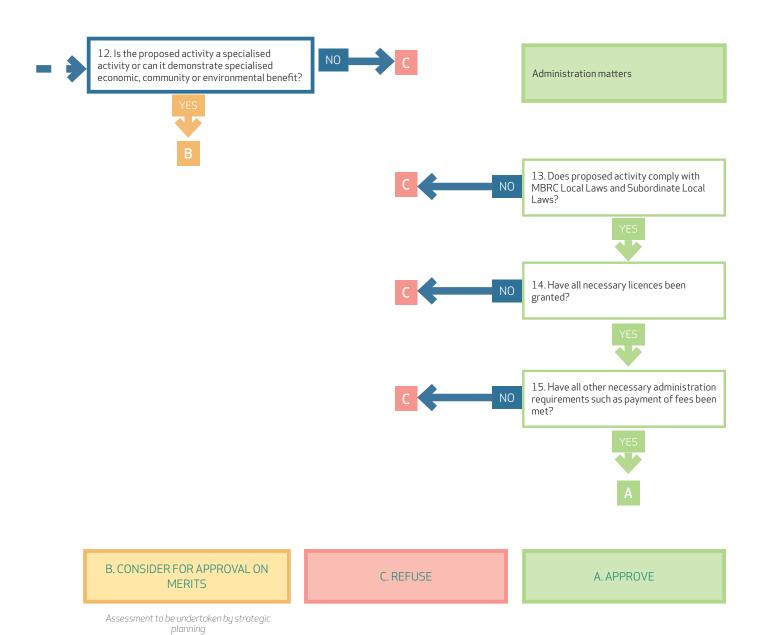

Each part of the Plan has been derived to support the vision and principles. Fundamentally the implementation plan and framework are the important mechanism for the Plan.

Under the implementation plan and framework, the following will be important considerations.

 Frequency and duration will be appropriate to the precinct character, hierarchy and intents

- Category (size, impact) of activities shall be generally in accordance with precinct plans, although application and assessment may be merit-based
- Commercial competition from new temporary commercial activities on existing retailers or service providers is not appropriate within 200m of these retailers
- It is expected that small and medium scale activity category sites will not be approved for use at the same time, or to within 50m of each other