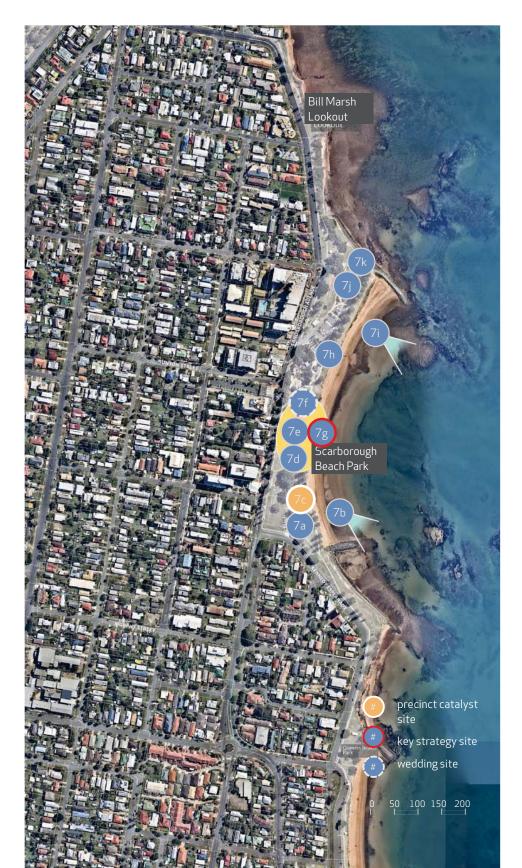

Precinct 6 - Queens Beach Parks (north and south)

Precinct 7 - Scarborough Beach Park - Bill Marsh Lookout

Precinct 8 - Tingira - Jamieson - Thurecht Parks

Precinct 9 - Endeavour Park

### The planning area includes the following Council parks and features:

| Name                           | Size       |
|--------------------------------|------------|
|                                | (hectares) |
| Clontarf Beach Park            | 2.05       |
| Pelican Park                   | 7.6        |
| Bells Beach Park               | 1.7        |
| Bicentennial Park              | 2.56       |
| Apex Park                      | 0.53       |
| Woody Point Park               | 4.5        |
| Woody Point Park North         | 2.4        |
| Crockatt Park                  | 1.55       |
| Woody Point Jetty              | 0.55       |
| Woodcliffe Park                | 0.1        |
| Gayundah Arboretum             | 2.33       |
| Scotts Point Progress Park     | 1.14       |
| Lahore Park                    | 1.4        |
| Margate Beach Park             | 1.24       |
| Youth Park                     | 0.88       |
| Suttons Beach Park             | 2.48       |
| John Oxley Park                | 0.24       |
| Settlement Cove                | 1.9        |
| Charlish Park                  | 0.41       |
| Redcliffe Jetty                | 3.3        |
| Anzac Place                    | 4.38       |
| Rotary Park                    | 0.07       |
| Captain Cook Park              | 0.80       |
| Queens Beach (north and south) | 4.03       |
| Scarborough Beach Park         | 6.26       |
| Bill Marsh Lookout             | 0.29       |
| Tingira Park                   | 0.48       |
| Jamieson Park                  | 1.12       |
| Thurecht Park                  | 2.28       |
| Endeavour Park                 | 4.0        |

Table 1. Redcliffe Foreshore - parks audit (refer also to relevant mapping in Part C)

| Table 1. Redcliffe F | oreshore - parks audit (re           | fer also to         | relevant     |                      | n Part C) |                               |  |
|----------------------|--------------------------------------|---------------------|--------------|----------------------|-----------|-------------------------------|--|
|                      |                                      | CLONTARF/BELLS PARK | PELICAN PARK | BICENTENNIAL<br>PARK | APEX PARK | WOODY POINT/<br>CROCKATT PARK |  |
|                      | SIZE (HA)                            | 2.66                | 7.60         | 2.56                 | 0.53      | 8.19                          |  |
|                      | AMENITY                              |                     |              |                      |           |                               |  |
|                      | Toilet building                      | 2                   | 1            | 1                    |           | 1                             |  |
| T                    | Seating                              | 5                   | 14           | 12                   | 4         | 36                            |  |
| 7-4                  | BBQ's                                | 1                   | 3            | 2                    | 1         | 7                             |  |
|                      | Shelter                              | 10                  | 5            | 6                    | 1         | 6                             |  |
|                      | Power boxes                          | •                   | 4            | 2                    | 1         | 3                             |  |
|                      | PLAY                                 |                     |              |                      |           |                               |  |
|                      | Playground                           |                     | 4            | 2                    |           | 1                             |  |
|                      | Swimming pool                        |                     |              |                      |           |                               |  |
|                      | Fitness equipment                    |                     |              |                      |           |                               |  |
|                      | Sports Court/field                   |                     |              |                      |           |                               |  |
|                      | ACTIVITY                             |                     |              |                      |           |                               |  |
|                      | Beach access                         | •                   |              |                      |           | •                             |  |
|                      | Patrolled beaches                    |                     |              |                      |           |                               |  |
|                      | Jetty access                         |                     |              |                      |           | •                             |  |
|                      | Dog off-leash area                   |                     |              |                      |           |                               |  |
|                      | INFRASTRUCTURE                       |                     |              |                      |           |                               |  |
|                      | Lighting                             | •                   |              |                      |           |                               |  |
|                      | Bus stop                             | •                   | •            | •                    |           | •                             |  |
|                      | Car parking (off-street)             | •                   | 100+         | 57                   | 10        | 63                            |  |
|                      | Car parking (on-street)              | •                   |              | •                    |           |                               |  |
|                      | Disabled parking                     | •                   | 5            | 2                    |           | 2                             |  |
|                      | Boat ramp                            |                     |              |                      |           |                               |  |
|                      | EVENTS                               |                     |              |                      |           |                               |  |
|                      | Bookable event site                  |                     |              | •                    |           |                               |  |
| (6)                  | Bookable wedding site                |                     |              |                      |           |                               |  |
| 40                   | Programmed activities                |                     |              | •                    |           |                               |  |
|                      | Major events                         |                     |              |                      |           |                               |  |
|                      | Markets                              |                     |              |                      |           |                               |  |
|                      | PERMITS                              |                     |              |                      |           |                               |  |
| E long               | Permitted business in a public place | •                   |              | 2                    | 1         | 4                             |  |
|                      | Sale of goods (standing stall)       |                     |              |                      |           |                               |  |
|                      | Temporary event                      |                     |              |                      |           |                               |  |
|                      | VEGETATION                           |                     |              |                      |           |                               |  |
|                      | Important trees                      |                     |              |                      |           |                               |  |

These audit maps became the basis and reference mapping for the technical assessments that were subsequently undertaken.

|   | GAYUNDAH ARBORETUM<br>PARK | SCOTT POINT PROGRESS PARK | MARGATE BEACH PARK | YOUTH PARK | SUTTONS BEACH PARK | SETTLEMENT COVE / JOHN OXLEY PARK | REDCLIFFE JETTY/<br>CHARLISH PARK | ANZAC PLACE/CAPTAIN<br>COOK/ROTARY PARK | QUEENS BEACH PARK | SCARBOROUGH PARK | TINGIRA PARK | JAMIESON PARK | THURECHT PARK | ENDEAVOUR PARK |
|---|----------------------------|---------------------------|--------------------|------------|--------------------|-----------------------------------|-----------------------------------|-----------------------------------------|-------------------|------------------|--------------|---------------|---------------|----------------|
|   | 2.33                       | 1.14                      | 1.24               | 0.88       | 2.48               | 3.54                              | 2.91                              | 1.69                                    | 4.03              | 6.26             | 0.48         | 1.12          | 2.28          | 4.0            |
| - |                            | 1                         | 2                  | 1          | 1                  | 1                                 | 1                                 | 1                                       | 1                 | 2                |              | 1             | 2             | 2              |
|   | 7                          | 2                         | 39                 | 8          | 19                 | 37                                |                                   | 31                                      | 15                | 21               | 2            | 4             | 8             | 15             |
|   | 1                          | 2                         | 5                  | 1          | 3                  | 3                                 | 4                                 | 3                                       | 3                 | 8                |              | 2             | 3             | 4              |
|   |                            | 3                         | 11                 | 3          | 10                 | 10                                | 2                                 | 1                                       | 8                 | 13               |              | 3             | 5             | 13             |
|   | 1                          | 1                         |                    | 1          | 4                  | 8                                 | 6                                 |                                         | 2                 | 2                |              |               | 3             |                |
|   |                            |                           |                    |            |                    |                                   |                                   |                                         |                   |                  |              |               |               |                |
|   |                            |                           |                    |            |                    |                                   |                                   |                                         |                   |                  |              | 2             |               | 2              |
|   |                            |                           |                    |            |                    |                                   |                                   |                                         |                   |                  |              |               |               |                |
|   |                            |                           | •                  |            |                    |                                   |                                   |                                         |                   | •                |              |               |               |                |
|   |                            |                           |                    |            |                    |                                   |                                   |                                         |                   | 3                |              |               |               |                |
|   |                            |                           |                    |            |                    |                                   |                                   |                                         |                   |                  |              |               |               |                |
|   |                            |                           |                    |            |                    |                                   |                                   |                                         |                   |                  |              |               |               |                |
|   |                            |                           |                    |            |                    |                                   |                                   |                                         |                   |                  |              |               |               |                |
|   |                            |                           |                    |            |                    |                                   |                                   |                                         |                   |                  |              |               |               |                |
|   |                            |                           |                    |            |                    |                                   |                                   |                                         |                   |                  |              |               |               |                |
|   | •                          | •                         |                    |            | •                  | •                                 |                                   |                                         | •                 | •                |              | •             | •             | •              |
|   | •                          | •                         | •                  | •          | •                  | •                                 | •                                 | •                                       | •                 | •                |              |               | 2             | •              |
|   | 30                         | 34                        |                    | •          | 165                | 91                                |                                   | 74                                      | 54                | 74               |              | 110           | 33            |                |
|   | •                          | •                         | •                  | •          | •                  |                                   | •                                 | •                                       | •                 |                  |              | •             | •             | •              |
|   |                            | 1                         |                    |            | 5                  | 2                                 |                                   | 3                                       | 1                 | 1                |              | 5             | 2             | 2              |
|   |                            |                           |                    |            |                    |                                   |                                   |                                         |                   |                  |              |               |               |                |
|   |                            |                           |                    |            |                    |                                   |                                   |                                         |                   |                  |              |               |               |                |
|   |                            |                           |                    |            |                    |                                   |                                   |                                         |                   |                  |              |               |               |                |
|   |                            |                           |                    |            |                    |                                   |                                   |                                         |                   |                  |              |               |               |                |
|   |                            |                           |                    |            |                    | •                                 |                                   |                                         |                   |                  |              |               |               |                |
|   |                            |                           |                    |            |                    |                                   |                                   |                                         |                   |                  |              |               |               |                |
|   |                            |                           |                    |            |                    |                                   |                                   |                                         |                   |                  |              |               |               |                |
|   |                            |                           |                    | 2          | 1                  | 2                                 |                                   |                                         |                   | 5                |              | 2             | 1             |                |
|   |                            |                           |                    |            |                    |                                   |                                   |                                         |                   |                  |              |               |               |                |
|   |                            |                           |                    |            |                    |                                   |                                   |                                         |                   |                  |              | -             |               |                |
|   |                            |                           |                    |            |                    |                                   |                                   |                                         |                   |                  |              |               |               |                |
|   |                            |                           |                    |            |                    |                                   |                                   |                                         |                   |                  | +            | +             |               |                |
|   |                            |                           |                    |            |                    |                                   |                                   |                                         |                   |                  |              |               |               |                |
|   |                            |                           |                    |            |                    |                                   | <u> </u>                          |                                         |                   |                  |              |               |               |                |