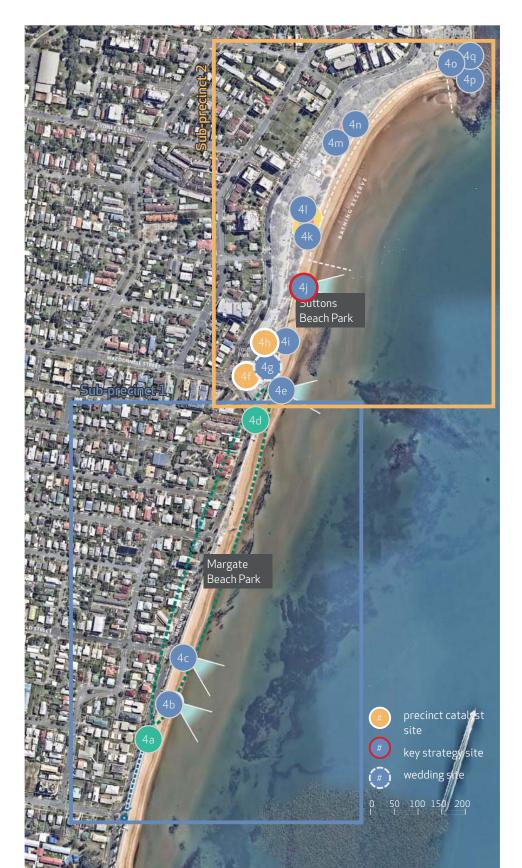

### 1.4 Parkland precincts

The following precincts have been identified under the Plan:

Precinct 1 - Clontarf Beach - Pelican - Bells Beach Parks

Precinct 2 - Bicentennial - Apex - Crockatt - Woody Point Parks

Precinct 3 - Gayundah Arboretum - Scotts Point - Progress - Lahore Parks

Precinct 4 - Margate Beach - Youth - Suttons Beach Parks

Precinct 5 - Settlement Cove - Redcliffe Jetty - Anzac Place - Rotary - Captain Cook Parks

### The planning area includes the following Council parks and features:

| Name                           | Size       |
|--------------------------------|------------|
|                                | (hectares) |
| Clontarf Beach Park            | 2.05       |
| Pelican Park                   | 7.6        |
| Bells Beach Park               | 1.7        |
| Bicentennial Park              | 2.56       |
| Apex Park                      | 0.53       |
| Woody Point Park               | 4.5        |
| Woody Point Park North         | 2.4        |
| Crockatt Park                  | 1.55       |
| Woody Point Jetty              | 0.55       |
| Woodcliffe Park                | 0.1        |
| Gayundah Arboretum             | 2.33       |
| Scotts Point Progress Park     | 1.14       |
| Lahore Park                    | 1.4        |
| Margate Beach Park             | 1.24       |
| Youth Park                     | 0.88       |
| Suttons Beach Park             | 2.48       |
| John Oxley Park                | 0.24       |
| Settlement Cove                | 1.9        |
| Charlish Park                  | 0.41       |
| Redcliffe Jetty                | 3.3        |
| Anzac Place                    | 4.38       |
| Rotary Park                    | 0.07       |
| Captain Cook Park              | 0.80       |
| Queens Beach (north and south) | 4.03       |
| Scarborough Beach Park         | 6.26       |
| Bill Marsh Lookout             | 0.29       |
| Tingira Park                   | 0.48       |
| Jamieson Park                  | 1.12       |
| Thurecht Park                  | 2.28       |
| Endeavour Park                 | 4.0        |