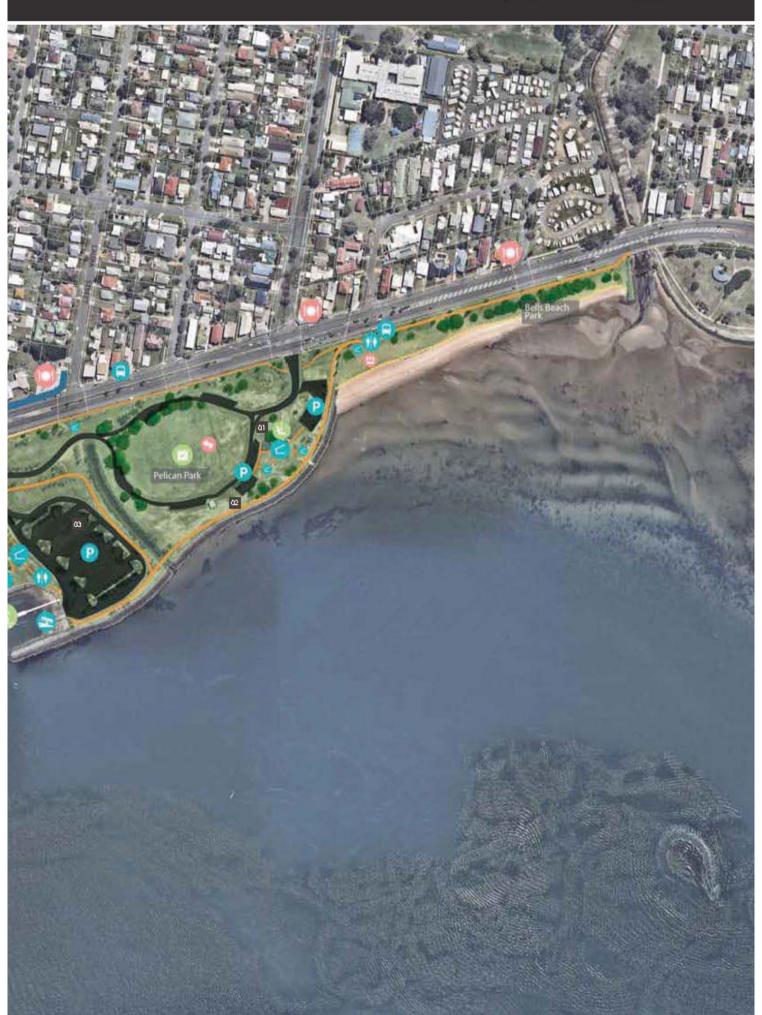

### 1.4 Parkland precincts

The following precincts have been identified under the Plan:

Precinct 1 - Clontarf Beach - Pelican - Bells Beach Parks

Precinct 2 - Bicentennial - Apex - Crockatt - Woody Point Parks

### 3.2 Audit of parks

An audit of the different park spaces was undertaken, to account for the existing infrastructure and space that is available in each.

The audit is shown on the following pages: what infrastructure is found in the parks, and how many of each. These audit counts correspond to mapping for each precinct area, utilised in the precinct plans of Part C of this master plan.