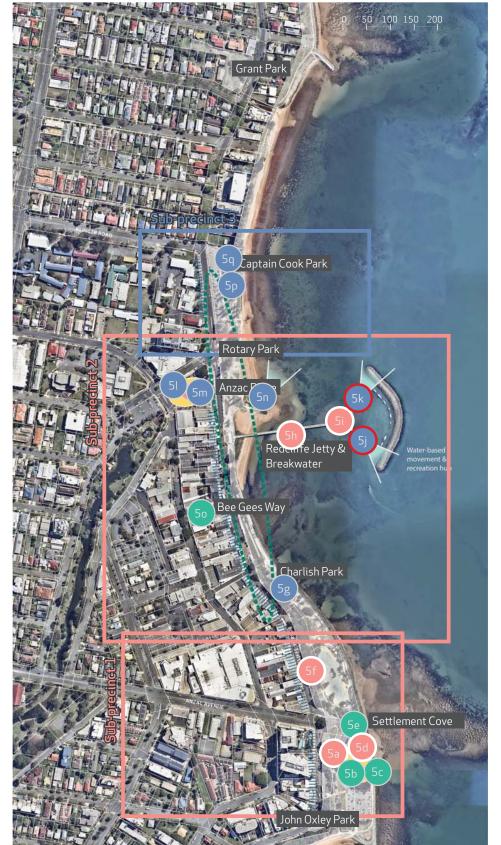

Precinct 3 - Gayundah Arboretum - Scotts Point - Progress - Lahore Parks

Precinct 4 - Margate Beach - Youth - Suttons Beach Parks

Precinct 5 - Settlement Cove - Redcliffe Jetty - Anzac Place - Rotary - Captain Cook Parks