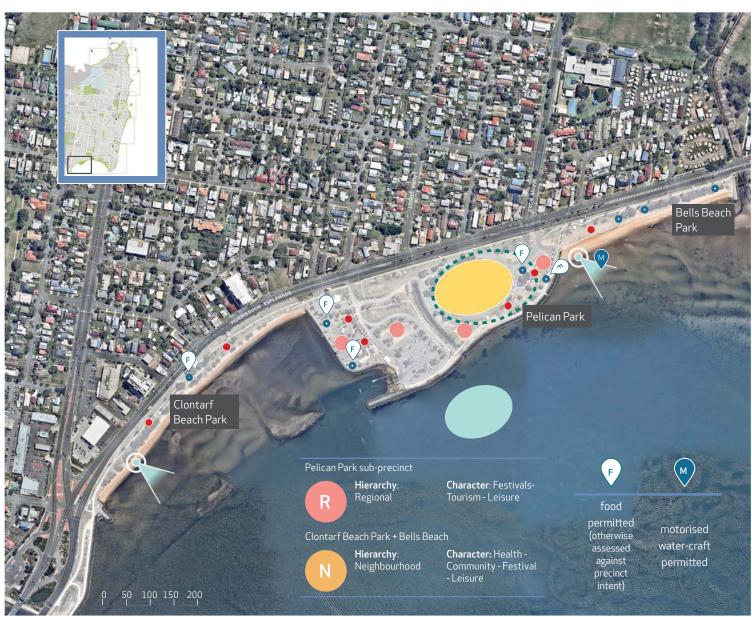

### 1.4 Parkland precincts

The following precincts have been identified under the Plan:

Precinct 1 - Clontarf Beach - Pelican - Bells Beach Parks

Precinct 2 - Bicentennial - Apex - Crockatt - Woody Point Parks

### The planning area includes the following Council parks and features:

| Name                           | Size       |
|--------------------------------|------------|
|                                | (hectares) |
| Clontarf Beach Park            | 2.05       |
| Pelican Park                   | 7.6        |
| Bells Beach Park               | 1.7        |
| Bicentennial Park              | 2.56       |
| Apex Park                      | 0.53       |
| Woody Point Park               | 4.5        |
| Woody Point Park North         | 2.4        |
| Crockatt Park                  | 1.55       |
| Woody Point Jetty              | 0.55       |
| Woodcliffe Park                | 0.1        |
| Gayundah Arboretum             | 2.33       |
| Scotts Point Progress Park     | 1.14       |
| Lahore Park                    | 1.4        |
| Margate Beach Park             | 1.24       |
| Youth Park                     | 0.88       |
| Suttons Beach Park             | 2.48       |
| John Oxley Park                | 0.24       |
| Settlement Cove                | 1.9        |
| Charlish Park                  | 0.41       |
| Redcliffe Jetty                | 3.3        |
| Anzac Place                    | 4.38       |
| Rotary Park                    | 0.07       |
| Captain Cook Park              | 0.80       |
| Queens Beach (north and south) | 4.03       |
| Scarborough Beach Park         | 6.26       |
| Bill Marsh Lookout             | 0.29       |
| Tingira Park                   | 0.48       |
| Jamieson Park                  | 1.12       |
| Thurecht Park                  | 2.28       |
| Endeavour Park                 | 4.0        |

| PARK CHARACTERS AND HIERARCHY |                               |                                         |                                            |                            |                         |  |  |  |
|-------------------------------|-------------------------------|-----------------------------------------|--------------------------------------------|----------------------------|-------------------------|--|--|--|
|                               | REGIONAL                      | N                                       | EIGHBOURHOOD                               | LOCAL                      |                         |  |  |  |
| Pelican Park                  | Festivals-Tourism - Leisure   | Clontarf<br>Beach Park +<br>Bells Beach | Health - Community - Festival -<br>Leisure | Gayundah<br>Arboretum Park | Leisure - Retreat       |  |  |  |
| Bicentennial<br>Park          | Youth play - Health - Leisure | Crockatt Park                           | Play - Community - Leisure                 | Scotts Point               | Leisure - Retreat       |  |  |  |
| Redcliffe<br>Jetty            | Community - Tourism - Leisure | Suttons<br>Beach                        | Health - Community                         | Margate Beach<br>Park      | Leisure - Health        |  |  |  |
| Settlement<br>Cove Park       | Play - Leisure                | Scarborough<br>Beach Park               | Play - Community - Leisure                 | Captain Cook Park          | Play - Health - Leisure |  |  |  |
| Thurecht Park                 | Dining - Tourism              |                                         |                                            | Queens Beach Park          | Leisure                 |  |  |  |
| Endeavour<br>Park             | Leisure - Health              |                                         |                                            | Grant Park                 | Play - Leisure          |  |  |  |
|                               |                               | -                                       |                                            | Jamieson Park              | Leisure                 |  |  |  |