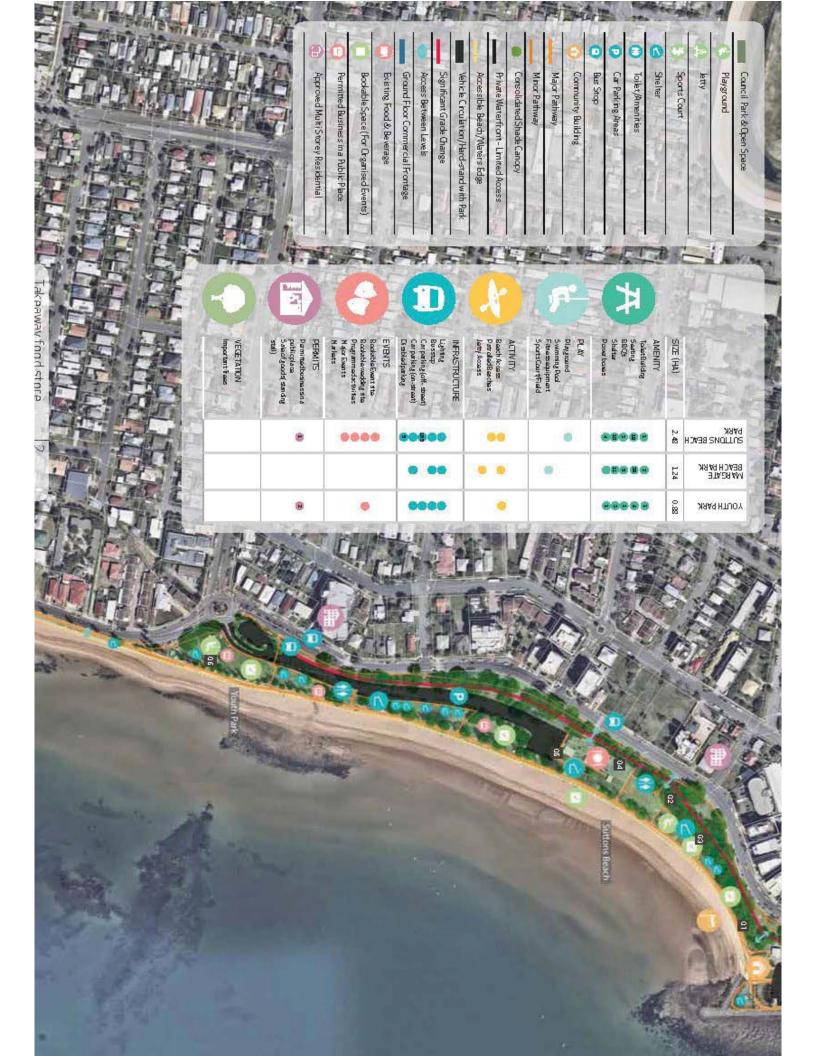

### 3.2 Audit of parks

An audit of the different park spaces was undertaken, to account for the existing infrastructure and space that is available in each.

The audit is shown on the following pages: what infrastructure is found in the parks, and how many of each. These audit counts correspond to mapping for each precinct area, utilised in the precinct plans of Part C of this master plan.

These audit maps became the basis and reference mapping for the technical assessments that were subsequently undertaken.

|   | GAYUNDAH ARBORETUM<br>PARK | SCOTT POINT PROGRESS PARK | MARGATE BEACH PARK | YOUTH PARK | SUTTONS BEACH PARK | SETTLEMENT COVE / JOHN OXLEY PARK | REDCLIFFE JETTY/<br>CHARLISH PARK | ANZAC PLACE/CAPTAIN<br>COOK/ROTARY PARK | QUEENS BEACH PARK | SCARBOROUGH PARK | TINGIRA PARK | JAMIESON PARK | THURECHT PARK | ENDEAVOUR PARK |
|---|----------------------------|---------------------------|--------------------|------------|--------------------|-----------------------------------|-----------------------------------|-----------------------------------------|-------------------|------------------|--------------|---------------|---------------|----------------|
|   | 2.33                       | 1.14                      | 1.24               | 0.88       | 2.48               | 3.54                              | 2.91                              | 1.69                                    | 4.03              | 6.26             | 0.48         | 1.12          | 2.28          | 4.0            |
| - |                            | 1                         | 2                  | 1          | 1                  | 1                                 | 1                                 | 1                                       | 1                 | 2                |              | 1             | 2             | 2              |
|   | 7                          | 2                         | 39                 | 8          | 19                 | 37                                |                                   | 31                                      | 15                | 21               | 2            | 4             | 8             | 15             |
|   | 1                          | 2                         | 5                  | 1          | 3                  | 3                                 | 4                                 | 3                                       | 3                 | 8                |              | 2             | 3             | 4              |
|   |                            | 3                         | 11                 | 3          | 10                 | 10                                | 2                                 | 1                                       | 8                 | 13               |              | 3             | 5             | 13             |
|   | 1                          | 1                         |                    | 1          | 4                  | 8                                 | 6                                 |                                         | 2                 | 2                |              |               | 3             |                |
|   |                            |                           |                    |            |                    |                                   |                                   |                                         |                   |                  |              |               |               |                |
|   |                            |                           |                    |            |                    |                                   |                                   |                                         |                   |                  |              | 2             |               | 2              |
|   |                            |                           |                    |            |                    |                                   |                                   |                                         |                   |                  |              |               |               |                |
|   |                            |                           | •                  |            |                    |                                   |                                   |                                         |                   | •                |              |               |               |                |
|   |                            |                           |                    |            |                    |                                   |                                   |                                         |                   | 3                |              |               |               |                |
|   |                            |                           |                    |            |                    |                                   |                                   |                                         |                   |                  |              |               |               |                |
|   |                            |                           |                    |            |                    |                                   |                                   |                                         |                   |                  |              |               |               |                |
|   |                            |                           |                    |            |                    |                                   |                                   |                                         |                   |                  |              |               |               |                |
|   |                            |                           |                    |            |                    |                                   |                                   |                                         |                   |                  |              |               |               |                |
|   |                            |                           |                    |            |                    |                                   |                                   |                                         |                   |                  |              |               |               |                |
|   | •                          | •                         |                    |            | •                  | •                                 |                                   |                                         | •                 | •                |              | •             | •             | •              |
|   | •                          | •                         | •                  | •          | •                  | •                                 | •                                 | •                                       | •                 | •                |              |               | 2             | •              |
|   | 30                         | 34                        |                    | •          | 165                | 91                                |                                   | 74                                      | 54                | 74               |              | 110           | 33            |                |
|   | •                          | •                         | •                  | •          | •                  |                                   | •                                 | •                                       | •                 |                  |              | •             | •             | •              |
|   |                            | 1                         |                    |            | 5                  | 2                                 |                                   | 3                                       | 1                 | 1                |              | 5             | 2             | 2              |
|   |                            |                           |                    |            |                    |                                   |                                   |                                         |                   |                  |              |               |               |                |
|   |                            |                           |                    |            |                    |                                   |                                   |                                         |                   |                  |              |               |               |                |
|   |                            |                           |                    |            |                    |                                   |                                   |                                         |                   |                  |              |               |               |                |
|   |                            |                           |                    |            |                    |                                   |                                   |                                         |                   |                  |              |               |               |                |
|   |                            |                           |                    |            |                    | •                                 |                                   |                                         |                   |                  |              |               |               |                |
|   |                            |                           |                    |            |                    |                                   |                                   |                                         |                   |                  |              |               |               |                |
|   |                            |                           |                    |            |                    |                                   |                                   |                                         |                   |                  |              |               |               |                |
|   |                            |                           |                    | 2          | 1                  | 2                                 |                                   |                                         |                   | 5                |              | 2             | 1             |                |
|   |                            |                           |                    |            |                    |                                   |                                   |                                         |                   |                  |              |               |               |                |
|   |                            |                           |                    |            |                    |                                   |                                   |                                         |                   |                  |              | -             |               |                |
|   |                            |                           |                    |            |                    |                                   |                                   |                                         |                   |                  |              |               |               |                |
|   |                            |                           |                    |            |                    |                                   |                                   |                                         |                   |                  | +            | +             |               |                |
|   |                            |                           |                    |            |                    |                                   |                                   |                                         |                   |                  |              |               |               |                |
|   |                            |                           |                    |            |                    |                                   | <u> </u>                          |                                         |                   |                  |              |               |               |                |