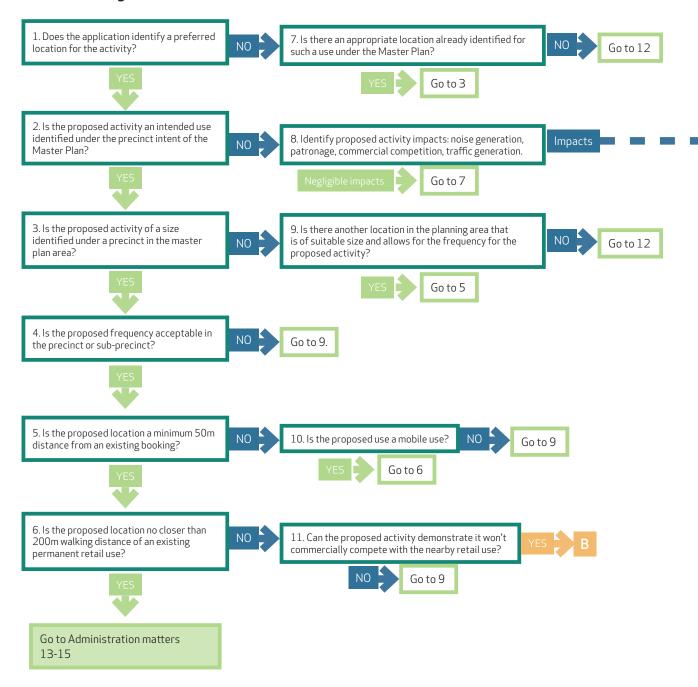

Each part of the Plan has been derived to support the vision and principles. Fundamentally the implementation plan and framework are the important mechanism for the Plan.

Under the implementation plan and framework, the following will be important considerations.

 Frequency and duration will be appropriate to the precinct character, hierarchy and intents

- Category (size, impact) of activities shall be generally in accordance with precinct plans, although application and assessment may be merit-based
- Commercial competition from new temporary commercial activities on existing retailers or service providers is not appropriate within 200m of these retailers
- It is expected that small and medium scale activity category sites will not be approved for use at the same time, or to within 50m of each other