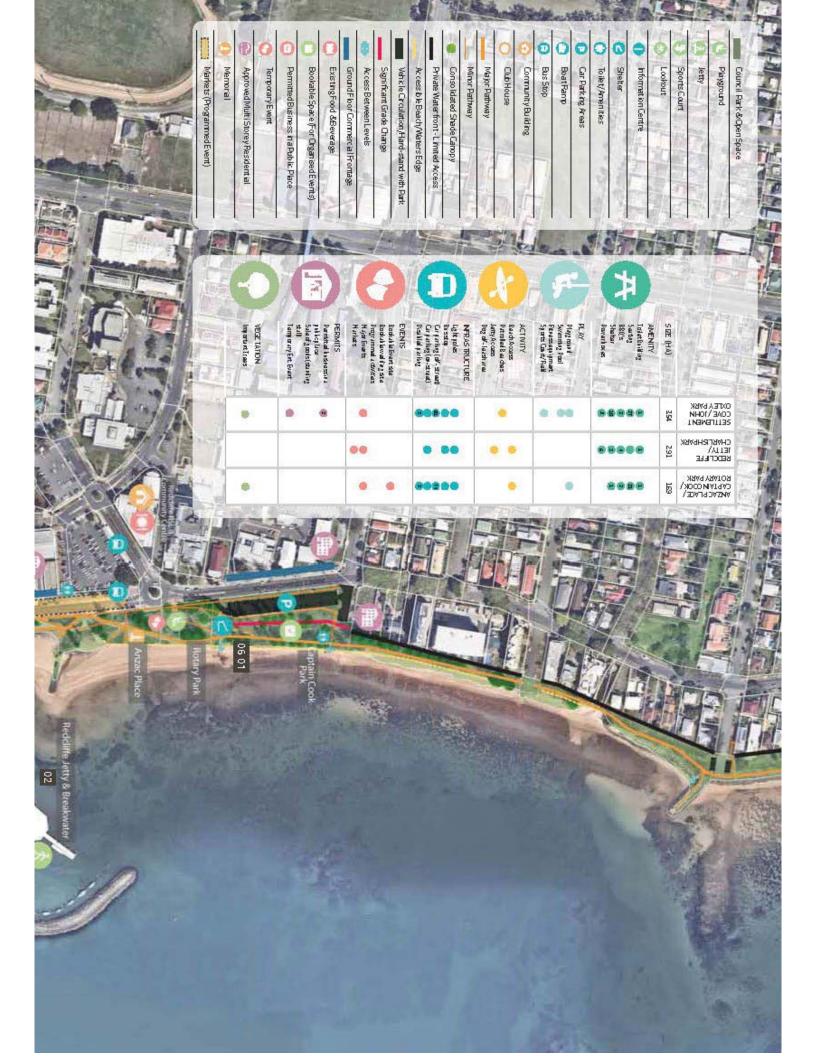

### 3.2 Audit of parks

An audit of the different park spaces was undertaken, to account for the existing infrastructure and space that is available in each.

The audit is shown on the following pages: what infrastructure is found in the parks, and how many of each. These audit counts correspond to mapping for each precinct area, utilised in the precinct plans of Part C of this master plan.

These audit maps became the basis and reference mapping for the technical assessments that were subsequently undertaken.

|   | GAYUNDAH ARBORETUM<br>PARK | SCOTT POINT PROGRESS PARK | MARGATE BEACH PARK | YOUTH PARK | SUTTONS BEACH PARK | SETTLEMENT COVE / JOHN OXLEY PARK | REDCLIFFE JETTY/<br>CHARLISH PARK | ANZAC PLACE/CAPTAIN<br>COOK/ROTARY PARK | QUEENS BEACH PARK | SCARBOROUGH PARK | TINGIRA PARK | JAMIESON PARK | THURECHT PARK | ENDEAVOUR PARK |
|---|----------------------------|---------------------------|--------------------|------------|--------------------|-----------------------------------|-----------------------------------|-----------------------------------------|-------------------|------------------|--------------|---------------|---------------|----------------|
|   | 2.33                       | 1.14                      | 1.24               | 0.88       | 2.48               | 3.54                              | 2.91                              | 1.69                                    | 4.03              | 6.26             | 0.48         | 1.12          | 2.28          | 4.0            |
| - |                            | 1                         | 2                  | 1          | 1                  | 1                                 | 1                                 | 1                                       | 1                 | 2                |              | 1             | 2             | 2              |
|   | 7                          | 2                         | 39                 | 8          | 19                 | 37                                |                                   | 31                                      | 15                | 21               | 2            | 4             | 8             | 15             |
|   | 1                          | 2                         | 5                  | 1          | 3                  | 3                                 | 4                                 | 3                                       | 3                 | 8                |              | 2             | 3             | 4              |
|   |                            | 3                         | 11                 | 3          | 10                 | 10                                | 2                                 | 1                                       | 8                 | 13               |              | 3             | 5             | 13             |
|   | 1                          | 1                         |                    | 1          | 4                  | 8                                 | 6                                 |                                         | 2                 | 2                |              |               | 3             |                |
|   |                            |                           |                    |            |                    |                                   |                                   |                                         |                   |                  |              |               |               |                |
|   |                            |                           |                    |            |                    |                                   |                                   |                                         |                   |                  |              | 2             |               | 2              |
|   |                            |                           |                    |            |                    |                                   |                                   |                                         |                   |                  |              |               |               |                |
|   |                            |                           | •                  |            |                    |                                   |                                   |                                         |                   | •                |              |               |               |                |
|   |                            |                           |                    |            |                    |                                   |                                   |                                         |                   | 3                |              |               |               |                |
|   |                            |                           |                    |            |                    |                                   |                                   |                                         |                   |                  |              |               |               |                |
|   |                            |                           |                    |            |                    |                                   |                                   |                                         |                   |                  |              |               |               |                |
|   |                            |                           |                    |            |                    |                                   |                                   |                                         |                   |                  |              |               |               |                |
|   |                            |                           |                    |            |                    |                                   |                                   |                                         |                   |                  |              |               |               |                |
|   |                            |                           |                    |            |                    |                                   |                                   |                                         |                   |                  |              |               |               |                |
|   | •                          | •                         |                    |            | •                  | •                                 |                                   |                                         | •                 | •                |              | •             | •             | •              |
|   | •                          | •                         | •                  | •          | •                  | •                                 | •                                 | •                                       | •                 | •                |              |               | 2             | •              |
|   | 30                         | 34                        |                    | •          | 165                | 91                                |                                   | 74                                      | 54                | 74               |              | 110           | 33            |                |
|   | •                          | •                         | •                  | •          | •                  |                                   | •                                 | •                                       | •                 |                  |              | •             | •             | •              |
|   |                            | 1                         |                    |            | 5                  | 2                                 |                                   | 3                                       | 1                 | 1                |              | 5             | 2             | 2              |
|   |                            |                           |                    |            |                    |                                   |                                   |                                         |                   |                  |              |               |               |                |
|   |                            |                           |                    |            |                    |                                   |                                   |                                         |                   |                  |              |               |               |                |
|   |                            |                           |                    |            |                    |                                   |                                   |                                         |                   |                  |              |               |               |                |
|   |                            |                           |                    |            |                    |                                   |                                   |                                         |                   |                  |              |               |               |                |
|   |                            |                           |                    |            |                    | •                                 |                                   |                                         |                   |                  |              |               |               |                |
|   |                            |                           |                    |            |                    |                                   |                                   |                                         |                   |                  |              |               |               |                |
|   |                            |                           |                    |            |                    |                                   |                                   |                                         |                   |                  |              |               |               |                |
|   |                            |                           |                    | 2          | 1                  | 2                                 |                                   |                                         |                   | 5                |              | 2             | 1             |                |
|   |                            |                           |                    |            |                    |                                   |                                   |                                         |                   |                  |              |               |               |                |
|   |                            |                           |                    |            |                    |                                   |                                   |                                         |                   |                  |              | -             |               |                |
|   |                            |                           |                    |            |                    |                                   |                                   |                                         |                   |                  |              |               |               |                |
|   |                            |                           |                    |            |                    |                                   |                                   |                                         |                   |                  | +            | +             |               |                |
|   |                            |                           |                    |            |                    |                                   |                                   |                                         |                   |                  |              |               |               |                |
|   |                            |                           |                    |            |                    |                                   | <u> </u>                          |                                         |                   |                  |              |               |               |                |