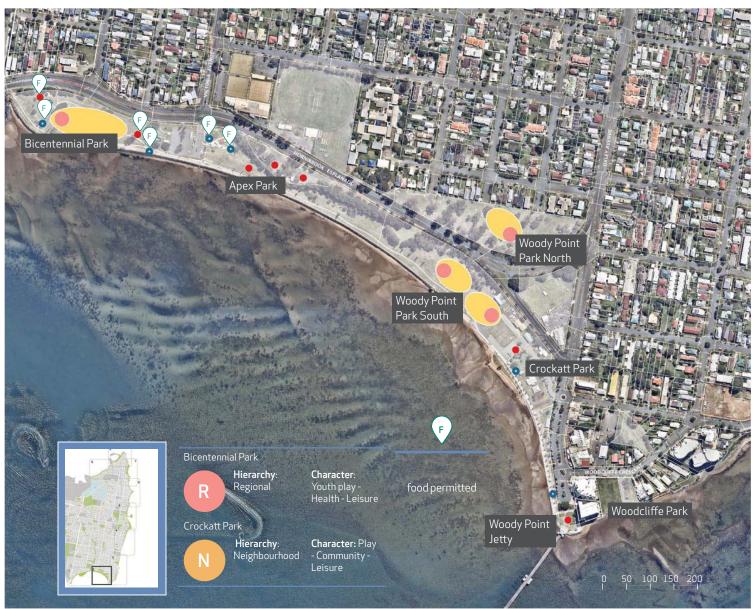

The Plan is not intended to provide for further investment from MBRC into infrastructure and maintenance matters pertaining to the foreshore parklands.

The Plan applies to all the foreshore parkland areas of the Redcliffe peninsula as shown in Figure 1.

These foreshore areas have been identified as a series of nine (9) different parkland precincts, against which the Plan will reference its strategies and plans.

### 1.4 Parkland precincts

The following precincts have been identified under the Plan:

Precinct 1 - Clontarf Beach - Pelican - Bells Beach Parks

Precinct 2 - Bicentennial - Apex - Crockatt - Woody Point Parks

### The planning area includes the following Council parks and features:

| Name                           | Size       |
|--------------------------------|------------|
|                                | (hectares) |
| Clontarf Beach Park            | 2.05       |
| Pelican Park                   | 7.6        |
| Bells Beach Park               | 1.7        |
| Bicentennial Park              | 2.56       |
| Apex Park                      | 0.53       |
| Woody Point Park               | 4.5        |
| Woody Point Park North         | 2.4        |
| Crockatt Park                  | 1.55       |
| Woody Point Jetty              | 0.55       |
| Woodcliffe Park                | 0.1        |
| Gayundah Arboretum             | 2.33       |
| Scotts Point Progress Park     | 1.14       |
| Lahore Park                    | 1.4        |
| Margate Beach Park             | 1.24       |
| Youth Park                     | 0.88       |
| Suttons Beach Park             | 2.48       |
| John Oxley Park                | 0.24       |
| Settlement Cove                | 1.9        |
| Charlish Park                  | 0.41       |
| Redcliffe Jetty                | 3.3        |
| Anzac Place                    | 4.38       |
| Rotary Park                    | 0.07       |
| Captain Cook Park              | 0.80       |
| Queens Beach (north and south) | 4.03       |
| Scarborough Beach Park         | 6.26       |
| Bill Marsh Lookout             | 0.29       |
| Tingira Park                   | 0.48       |
| Jamieson Park                  | 1.12       |
| Thurecht Park                  | 2.28       |
| Endeavour Park                 | 4.0        |

Table 1. Redcliffe Foreshore - parks audit (refer also to relevant mapping in Part C)

| Table 1. Redcliffe F | oreshore - parks audit (re           | fer also to         | relevant     |                      | n Part C) |                               |  |
|----------------------|--------------------------------------|---------------------|--------------|----------------------|-----------|-------------------------------|--|
|                      |                                      | CLONTARF/BELLS PARK | PELICAN PARK | BICENTENNIAL<br>PARK | APEX PARK | WOODY POINT/<br>CROCKATT PARK |  |
|                      | SIZE (HA)                            | 2.66                | 7.60         | 2.56                 | 0.53      | 8.19                          |  |
|                      | AMENITY                              |                     |              |                      |           |                               |  |
|                      | Toilet building                      | 2                   | 1            | 1                    |           | 1                             |  |
| T                    | Seating                              | 5                   | 14           | 12                   | 4         | 36                            |  |
| 7-4                  | BBQ's                                | 1                   | 3            | 2                    | 1         | 7                             |  |
|                      | Shelter                              | 10                  | 5            | 6                    | 1         | 6                             |  |
|                      | Power boxes                          | •                   | 4            | 2                    | 1         | 3                             |  |
|                      | PLAY                                 |                     |              |                      |           |                               |  |
|                      | Playground                           |                     | 4            | 2                    |           | 1                             |  |
|                      | Swimming pool                        |                     |              |                      |           |                               |  |
|                      | Fitness equipment                    |                     |              |                      |           |                               |  |
|                      | Sports Court/field                   |                     |              |                      |           |                               |  |
|                      | ACTIVITY                             |                     |              |                      |           |                               |  |
|                      | Beach access                         | •                   |              |                      |           | •                             |  |
|                      | Patrolled beaches                    |                     |              |                      |           |                               |  |
|                      | Jetty access                         |                     |              |                      |           | •                             |  |
|                      | Dog off-leash area                   |                     |              |                      |           |                               |  |
|                      | INFRASTRUCTURE                       |                     |              |                      |           |                               |  |
|                      | Lighting                             | •                   |              |                      |           |                               |  |
|                      | Bus stop                             | •                   | •            | •                    |           | •                             |  |
|                      | Car parking (off-street)             | •                   | 100+         | 57                   | 10        | 63                            |  |
|                      | Car parking (on-street)              | •                   |              | •                    |           |                               |  |
|                      | Disabled parking                     | •                   | 5            | 2                    |           | 2                             |  |
|                      | Boat ramp                            |                     |              |                      |           |                               |  |
|                      | EVENTS                               |                     |              |                      |           |                               |  |
|                      | Bookable event site                  |                     |              | •                    |           |                               |  |
| (6)                  | Bookable wedding site                |                     |              |                      |           |                               |  |
| 40                   | Programmed activities                |                     |              | •                    |           |                               |  |
|                      | Major events                         |                     |              |                      |           |                               |  |
|                      | Markets                              |                     |              |                      |           |                               |  |
|                      | PERMITS                              |                     |              |                      |           |                               |  |
| E long               | Permitted business in a public place | •                   |              | 2                    | 1         | 4                             |  |
|                      | Sale of goods (standing stall)       |                     |              |                      |           |                               |  |
|                      | Temporary event                      |                     |              |                      |           |                               |  |
|                      | VEGETATION                           |                     |              |                      |           |                               |  |
|                      | Important trees                      |                     |              |                      |           |                               |  |