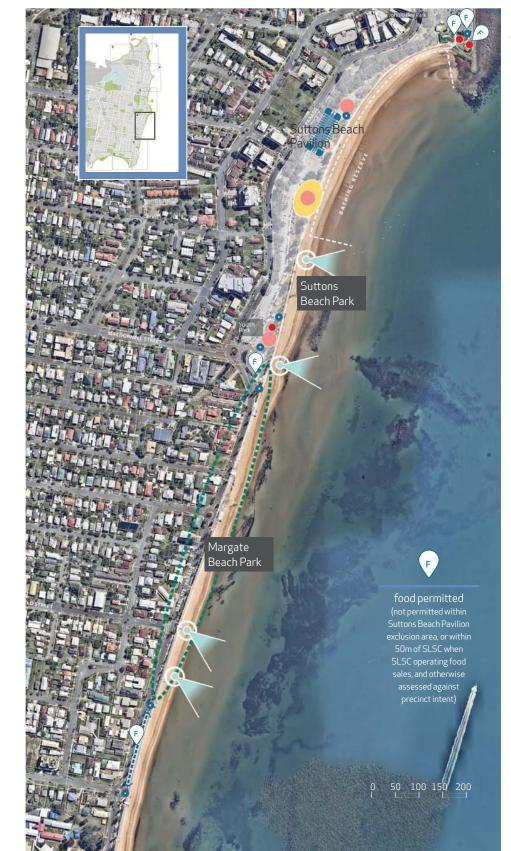

Precinct 3 - Gayundah Arboretum - Scotts Point - Progress - Lahore Parks

Precinct 4 - Margate Beach - Youth - Suttons Beach Parks

Precinct 5 - Settlement Cove - Redcliffe Jetty - Anzac Place - Rotary - Captain Cook Parks

### The planning area includes the following Council parks and features:

| Name                           | Size       |
|--------------------------------|------------|
|                                | (hectares) |
| Clontarf Beach Park            | 2.05       |
| Pelican Park                   | 7.6        |
| Bells Beach Park               | 1.7        |
| Bicentennial Park              | 2.56       |
| Apex Park                      | 0.53       |
| Woody Point Park               | 4.5        |
| Woody Point Park North         | 2.4        |
| Crockatt Park                  | 1.55       |
| Woody Point Jetty              | 0.55       |
| Woodcliffe Park                | 0.1        |
| Gayundah Arboretum             | 2.33       |
| Scotts Point Progress Park     | 1.14       |
| Lahore Park                    | 1.4        |
| Margate Beach Park             | 1.24       |
| Youth Park                     | 0.88       |
| Suttons Beach Park             | 2.48       |
| John Oxley Park                | 0.24       |
| Settlement Cove                | 1.9        |
| Charlish Park                  | 0.41       |
| Redcliffe Jetty                | 3.3        |
| Anzac Place                    | 4.38       |
| Rotary Park                    | 0.07       |
| Captain Cook Park              | 0.80       |
| Queens Beach (north and south) | 4.03       |
| Scarborough Beach Park         | 6.26       |
| Bill Marsh Lookout             | 0.29       |
| Tingira Park                   | 0.48       |
| Jamieson Park                  | 1.12       |
| Thurecht Park                  | 2.28       |
| Endeavour Park                 | 4.0        |