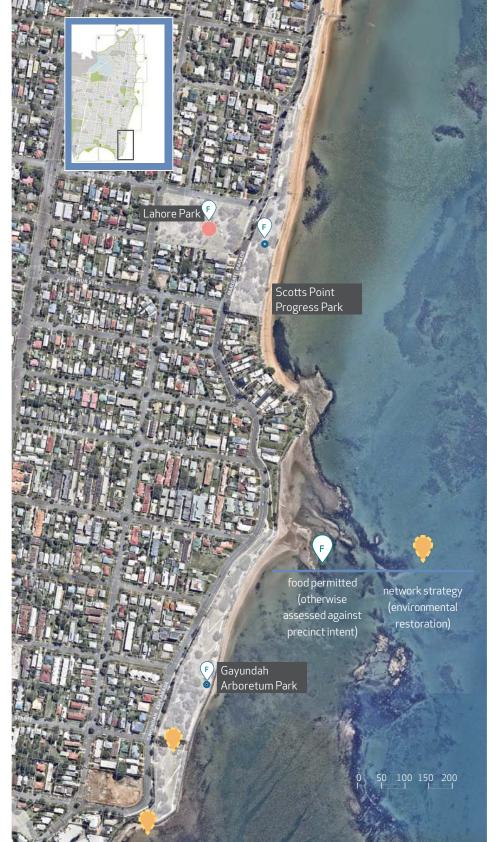

Precinct 3 - Gayundah Arboretum - Scotts Point - Progress - Lahore Parks

Precinct 4 - Margate Beach - Youth - Suttons Beach Parks

Precinct 5 - Settlement Cove - Redcliffe Jetty - Anzac Place - Rotary - Captain Cook Parks

### The planning area includes the following Council parks and features:

| Name                           | Size       |
|--------------------------------|------------|
|                                | (hectares) |
| Clontarf Beach Park            | 2.05       |
| Pelican Park                   | 7.6        |
| Bells Beach Park               | 1.7        |
| Bicentennial Park              | 2.56       |
| Apex Park                      | 0.53       |
| Woody Point Park               | 4.5        |
| Woody Point Park North         | 2.4        |
| Crockatt Park                  | 1.55       |
| Woody Point Jetty              | 0.55       |
| Woodcliffe Park                | 0.1        |
| Gayundah Arboretum             | 2.33       |
| Scotts Point Progress Park     | 1.14       |
| Lahore Park                    | 1.4        |
| Margate Beach Park             | 1.24       |
| Youth Park                     | 0.88       |
| Suttons Beach Park             | 2.48       |
| John Oxley Park                | 0.24       |
| Settlement Cove                | 1.9        |
| Charlish Park                  | 0.41       |
| Redcliffe Jetty                | 3.3        |
| Anzac Place                    | 4.38       |
| Rotary Park                    | 0.07       |
| Captain Cook Park              | 0.80       |
| Queens Beach (north and south) | 4.03       |
| Scarborough Beach Park         | 6.26       |
| Bill Marsh Lookout             | 0.29       |
| Tingira Park                   | 0.48       |
| Jamieson Park                  | 1.12       |
| Thurecht Park                  | 2.28       |
| Endeavour Park                 | 4.0        |