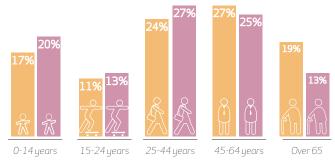

### 2.2 Profiles of the peninsula

MEDIAN RESIDENT AGE REDCLIFFE:

42

MEDIAN RESIDENT AGE QUEENSLAND:

36

- More lone person households than Queensland average
- Older population than Queensland average
- Lower number of younger people than Queensland average
- Higher need for assistance on core activities than Queensland average (6.7% v 4.4%)

Source: Broad Property Research and Advisory, Commercial Assessments Report March 2017

#### Graph 1. Household profile

Graph 2. Comparative age profile

Redcliffe Peninsula

Queensland