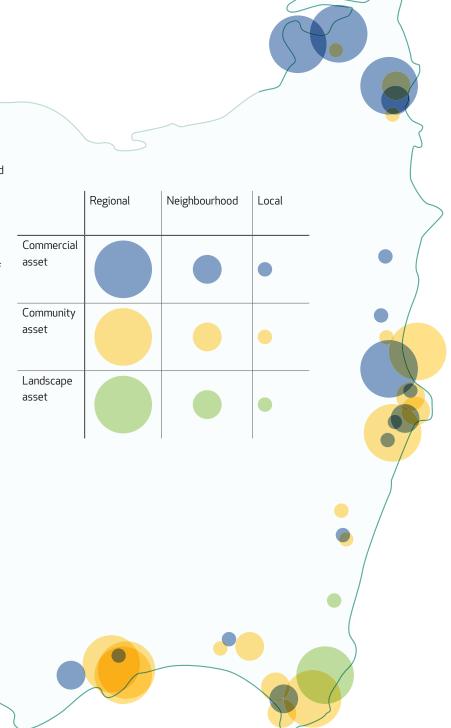

### 5.2 Park hierarchy

Each place along the foreshore has a role to play in amplifying Redcliffe's position and status as a waterfront destination.

The 'network of spaces' strategy will ensure that each place compliments the other in order to provide a connected system of places for different types of activities, interests, ages and abilities. The activation hierarchy map provides a summary of each precinct's recommended level of activity and place hierarchy (local, neighbourhood and regional), suggesting the types of activities that should be permitted.

| PARK CHARACTERS AND HIERARCHY |                               |                                         |                                            |                            |                         |  |  |  |
|-------------------------------|-------------------------------|-----------------------------------------|--------------------------------------------|----------------------------|-------------------------|--|--|--|
|                               | REGIONAL                      | N                                       | EIGHBOURHOOD                               | LOCAL                      |                         |  |  |  |
| Pelican Park                  | Festivals-Tourism - Leisure   | Clontarf<br>Beach Park +<br>Bells Beach | Health - Community - Festival -<br>Leisure | Gayundah<br>Arboretum Park | Leisure - Retreat       |  |  |  |
| Bicentennial<br>Park          | Youth play - Health - Leisure | Crockatt Park                           | Play - Community - Leisure                 | Scotts Point               | Leisure - Retreat       |  |  |  |
| Redcliffe<br>Jetty            | Community - Tourism - Leisure | Suttons<br>Beach                        | Health - Community                         | Margate Beach<br>Park      | Leisure - Health        |  |  |  |
| Settlement<br>Cove Park       | Play - Leisure                | Scarborough<br>Beach Park               | Play - Community - Leisure                 | Captain Cook Park          | Play - Health - Leisure |  |  |  |
| Thurecht Park                 | Dining - Tourism              |                                         |                                            | Queens Beach Park          | Leisure                 |  |  |  |
| Endeavour<br>Park             | Leisure - Health              |                                         |                                            | Grant Park                 | Play - Leisure          |  |  |  |
|                               |                               | -                                       |                                            | Jamieson Park              | Leisure                 |  |  |  |