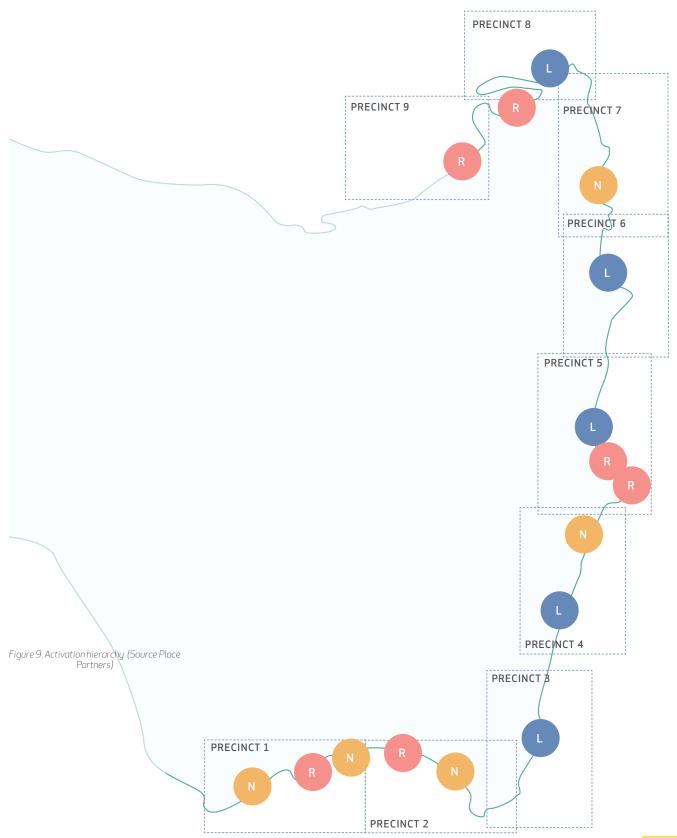

# 3.6 Place activation and management strategy

As part of the work Place Partners undertook, an assessment of key assets and features across the peninsula was conducted.

The outcome of this assessment when mapped provides an insight in how the different park precincts can be interpreted as a network: some precincts will play an obvious role in visitor attraction, while some precincts will continue to play a role in supporting environmental, aesthetic or local values.

These findings form a fundamental part of the Plan, informing a hierarchy of spaces that can be used in conjunction with individual precinct plans from proposal through to assessment of new, vibrant activities for the Redcliffe foreshore.

Figure 7. Activation assets map (Source: Place Activation Management Strategy, Place Partners 2017)

### 5.2 Park hierarchy

Each place along the foreshore has a role to play in amplifying Redcliffe's position and status as a waterfront destination.

The 'network of spaces' strategy will ensure that each place compliments the other in order to provide a connected system of places for different types of activities, interests, ages and abilities. The activation hierarchy map provides a summary of each precinct's recommended level of activity and place hierarchy (local, neighbourhood and regional), suggesting the types of activities that should be permitted.