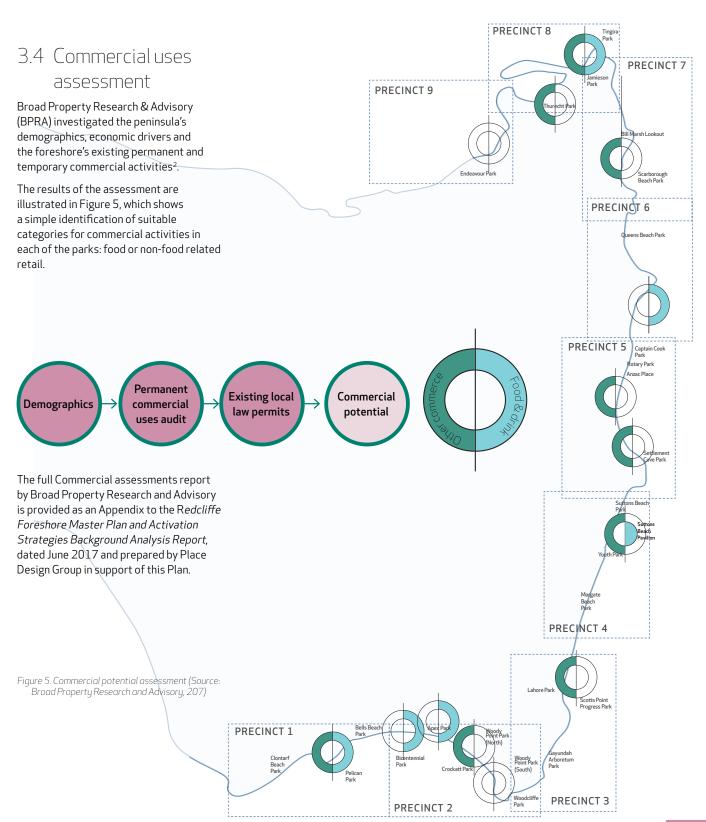

#### Technical assessments

Several high level technical studies of the planning area were undertaken to create a baseline understanding of key influences to commercial activation of the different park spaces.

These studies included:

- Parks audit, prepared by Place Design Group;
- Traffic, access and parking assessment, prepared by Bitzios Consulting;
- Commercial assessments report, prepared by Broad Property Research and Advisory;
- Place activation and management strategy, prepared by Place Partners.