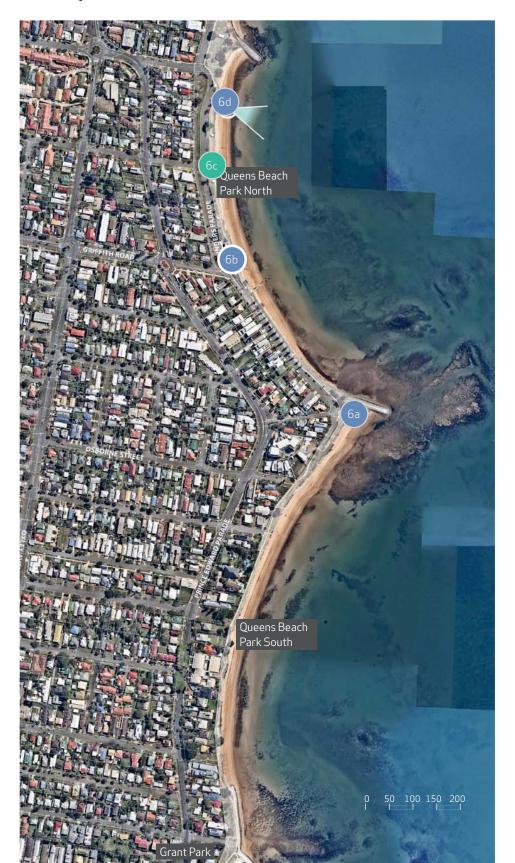

Precinct 6 - Queens Beach Parks (north and south)

Precinct 7 - Scarborough Beach Park - Bill Marsh Lookout

Precinct 8 - Tingira - Jamieson - Thurecht Parks

Precinct 9 - Endeavour Park