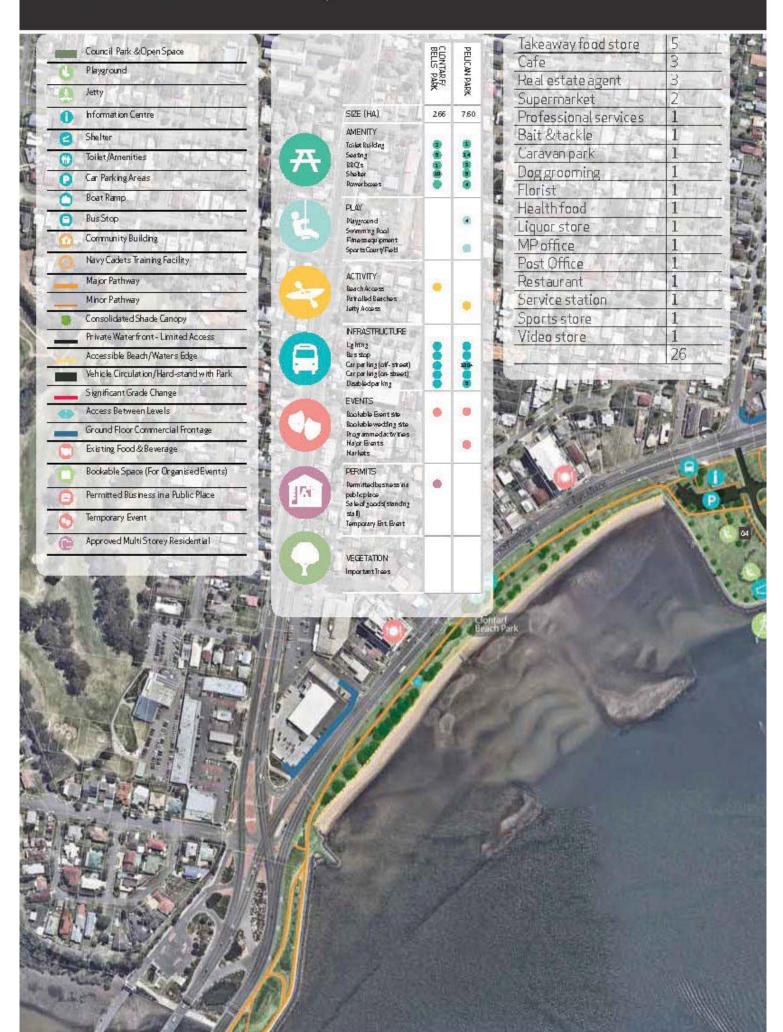

### The planning area includes the following Council parks and features:

| Name                           | Size       |
|--------------------------------|------------|
|                                | (hectares) |
| Clontarf Beach Park            | 2.05       |
| Pelican Park                   | 7.6        |
| Bells Beach Park               | 1.7        |
| Bicentennial Park              | 2.56       |
| Apex Park                      | 0.53       |
| Woody Point Park               | 4.5        |
| Woody Point Park North         | 2.4        |
| Crockatt Park                  | 1.55       |
| Woody Point Jetty              | 0.55       |
| Woodcliffe Park                | 0.1        |
| Gayundah Arboretum             | 2.33       |
| Scotts Point Progress Park     | 1.14       |
| Lahore Park                    | 1.4        |
| Margate Beach Park             | 1.24       |
| Youth Park                     | 0.88       |
| Suttons Beach Park             | 2.48       |
| John Oxley Park                | 0.24       |
| Settlement Cove                | 1.9        |
| Charlish Park                  | 0.41       |
| Redcliffe Jetty                | 3.3        |
| Anzac Place                    | 4.38       |
| Rotary Park                    | 0.07       |
| Captain Cook Park              | 0.80       |
| Queens Beach (north and south) | 4.03       |
| Scarborough Beach Park         | 6.26       |
| Bill Marsh Lookout             | 0.29       |
| Tingira Park                   | 0.48       |
| Jamieson Park                  | 1.12       |
| Thurecht Park                  | 2.28       |
| Endeavour Park                 | 4.0        |

Table 1. Redcliffe Foreshore - parks audit (refer also to relevant mapping in Part C)

| Table 1. Redcliffe F | oreshore - parks audit (re           | fer also to         | relevant     |                      | n Part C) |                               |  |
|----------------------|--------------------------------------|---------------------|--------------|----------------------|-----------|-------------------------------|--|
|                      |                                      | CLONTARF/BELLS PARK | PELICAN PARK | BICENTENNIAL<br>PARK | APEX PARK | WOODY POINT/<br>CROCKATT PARK |  |
|                      | SIZE (HA)                            | 2.66                | 7.60         | 2.56                 | 0.53      | 8.19                          |  |
|                      | AMENITY                              |                     |              |                      |           |                               |  |
|                      | Toilet building                      | 2                   | 1            | 1                    |           | 1                             |  |
| T                    | Seating                              | 5                   | 14           | 12                   | 4         | 36                            |  |
| 7-4                  | BBQ's                                | 1                   | 3            | 2                    | 1         | 7                             |  |
|                      | Shelter                              | 10                  | 5            | 6                    | 1         | 6                             |  |
|                      | Power boxes                          | •                   | 4            | 2                    | 1         | 3                             |  |
|                      | PLAY                                 |                     |              |                      |           |                               |  |
|                      | Playground                           |                     | 4            | 2                    |           | 1                             |  |
|                      | Swimming pool                        |                     |              |                      |           |                               |  |
|                      | Fitness equipment                    |                     |              |                      |           |                               |  |
|                      | Sports Court/field                   |                     |              |                      |           |                               |  |
|                      | ACTIVITY                             |                     |              |                      |           |                               |  |
|                      | Beach access                         | •                   |              |                      |           | •                             |  |
|                      | Patrolled beaches                    |                     |              |                      |           |                               |  |
|                      | Jetty access                         |                     |              |                      |           | •                             |  |
|                      | Dog off-leash area                   |                     |              |                      |           |                               |  |
|                      | INFRASTRUCTURE                       |                     |              |                      |           |                               |  |
|                      | Lighting                             | •                   |              |                      |           |                               |  |
|                      | Bus stop                             | •                   | •            | •                    |           | •                             |  |
|                      | Car parking (off-street)             | •                   | 100+         | 57                   | 10        | 63                            |  |
|                      | Car parking (on-street)              | •                   |              | •                    |           |                               |  |
|                      | Disabled parking                     | •                   | 5            | 2                    |           | 2                             |  |
|                      | Boat ramp                            |                     |              |                      |           |                               |  |
|                      | EVENTS                               |                     |              |                      |           |                               |  |
|                      | Bookable event site                  |                     |              | •                    |           |                               |  |
| (6)                  | Bookable wedding site                |                     |              |                      |           |                               |  |
| 40                   | Programmed activities                |                     |              | •                    |           |                               |  |
|                      | Major events                         |                     |              |                      |           |                               |  |
|                      | Markets                              |                     |              |                      |           |                               |  |
|                      | PERMITS                              |                     |              |                      |           |                               |  |
| E long               | Permitted business in a public place | •                   |              | 2                    | 1         | 4                             |  |
|                      | Sale of goods (standing stall)       |                     |              |                      |           |                               |  |
|                      | Temporary event                      |                     |              |                      |           |                               |  |
|                      | VEGETATION                           |                     |              |                      |           |                               |  |
|                      | Important trees                      |                     |              |                      |           |                               |  |