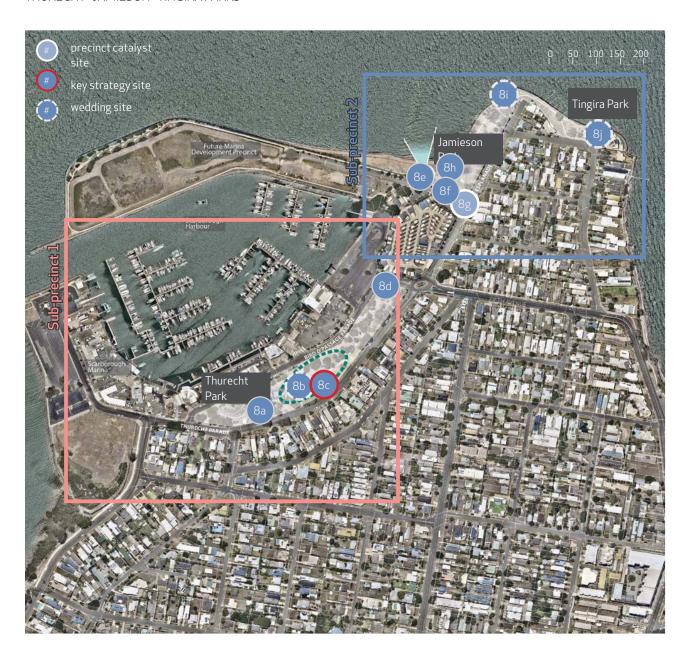

Precinct 6 - Queens Beach Parks (north and south)

Precinct 7 - Scarborough Beach Park - Bill Marsh Lookout

Precinct 8 - Tingira - Jamieson - Thurecht Parks

Precinct 9 - Endeavour Park