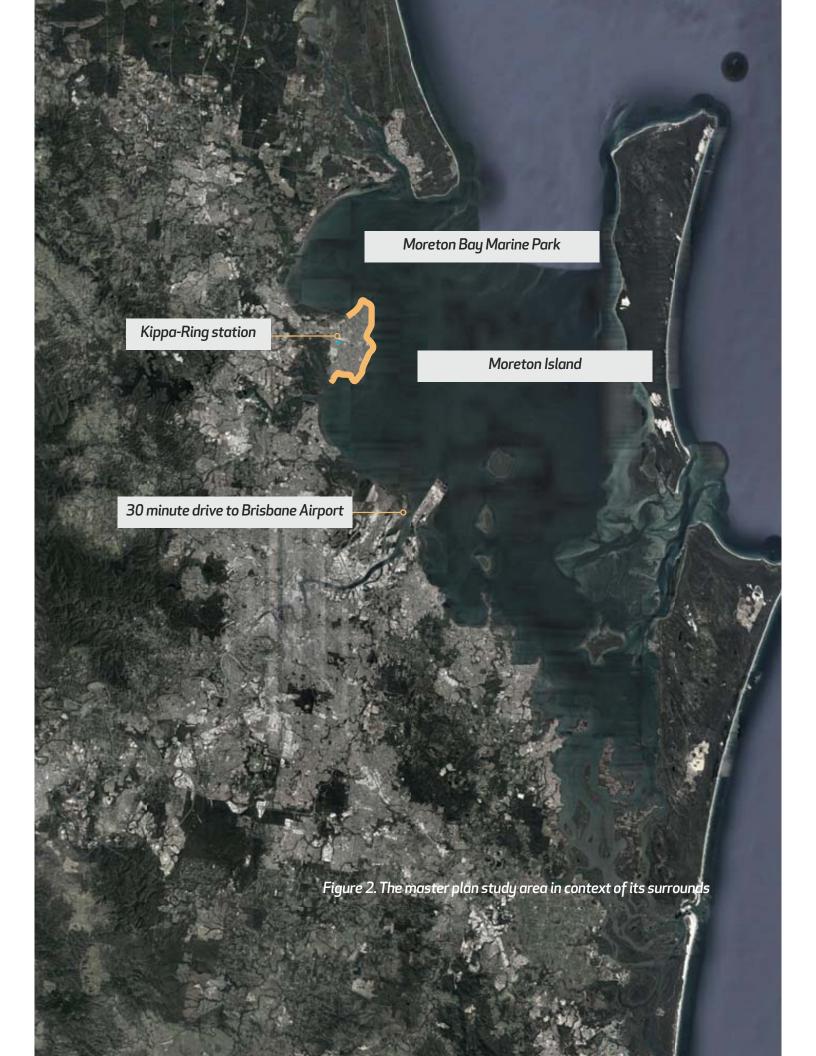

#### 2.1 Locational context

Figure two shows the locational context of the study area.

The study area has been defined as all parks along foreshore areas of the Redcliffe Peninsula.

The Peninsula is a 30 minute drive from Brisbane Airport, offering coastal access much closer to the metropolis than either the Sunshine Coast or the Gold Coast.

The recently opened train station at Kippa-Ring now services the western extents of the Peninsula, and the cycle ride from the station to Redcliffe is a popular one for keen Brisbane cyclists.

On the eastern (coastal) side of the Peninsula, views open out to Moreton Island and the bay. Northern views take in Bribie Island and beyond to the Glasshouse mountains.

The parks all adjoin the waters of Moreton Bay, and the shoreline areas are part of the Moreton Bay Marine Park.