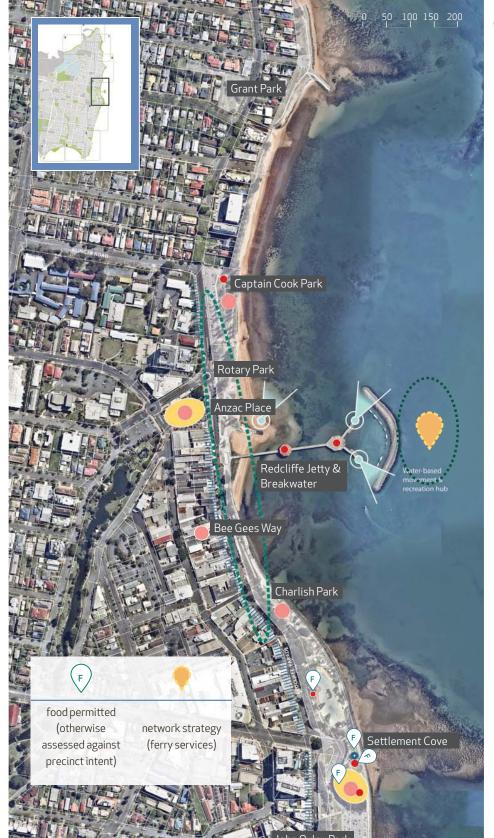

Precinct 3 - Gayundah Arboretum - Scotts Point - Progress - Lahore Parks

Precinct 4 - Margate Beach - Youth - Suttons Beach Parks

Precinct 5 - Settlement Cove - Redcliffe Jetty - Anzac Place - Rotary - Captain Cook Parks

### The planning area includes the following Council parks and features:

| Name                           | Size       |
|--------------------------------|------------|
|                                | (hectares) |
| Clontarf Beach Park            | 2.05       |
| Pelican Park                   | 7.6        |
| Bells Beach Park               | 1.7        |
| Bicentennial Park              | 2.56       |
| Apex Park                      | 0.53       |
| Woody Point Park               | 4.5        |
| Woody Point Park North         | 2.4        |
| Crockatt Park                  | 1.55       |
| Woody Point Jetty              | 0.55       |
| Woodcliffe Park                | 0.1        |
| Gayundah Arboretum             | 2.33       |
| Scotts Point Progress Park     | 1.14       |
| Lahore Park                    | 1.4        |
| Margate Beach Park             | 1.24       |
| Youth Park                     | 0.88       |
| Suttons Beach Park             | 2.48       |
| John Oxley Park                | 0.24       |
| Settlement Cove                | 1.9        |
| Charlish Park                  | 0.41       |
| Redcliffe Jetty                | 3.3        |
| Anzac Place                    | 4.38       |
| Rotary Park                    | 0.07       |
| Captain Cook Park              | 0.80       |
| Queens Beach (north and south) | 4.03       |
| Scarborough Beach Park         | 6.26       |
| Bill Marsh Lookout             | 0.29       |
| Tingira Park                   | 0.48       |
| Jamieson Park                  | 1.12       |
| Thurecht Park                  | 2.28       |
| Endeavour Park                 | 4.0        |

# 3.6 Place activation and management strategy

As part of the work Place Partners undertook, an assessment of key assets and features across the peninsula was conducted.

The outcome of this assessment when mapped provides an insight in how the different park precincts can be interpreted as a network: some precincts will play an obvious role in visitor attraction, while some precincts will continue to play a role in supporting environmental, aesthetic or local values.

Figure 7. Activation assets map (Source: Place Activation Management Strategy, Place Partners 2017)