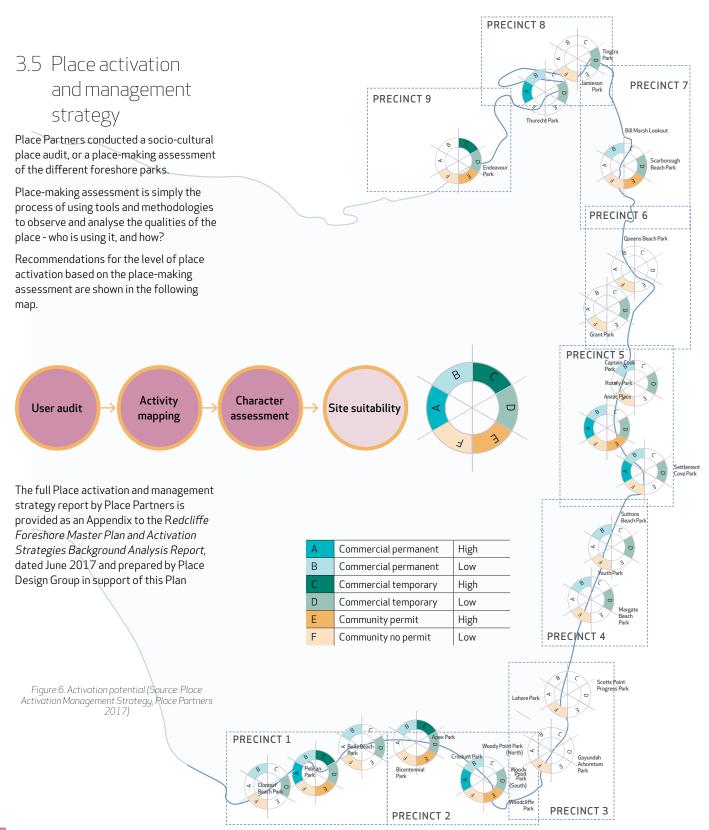

# 3.6 Place activation and management strategy

As part of the work Place Partners undertook, an assessment of key assets and features across the peninsula was conducted.

The outcome of this assessment when mapped provides an insight in how the different park precincts can be interpreted as a network: some precincts will play an obvious role in visitor attraction, while some precincts will continue to play a role in supporting environmental, aesthetic or local values.

These findings form a fundamental part of the Plan, informing a hierarchy of spaces that can be used in conjunction with individual precinct plans from proposal through to assessment of new, vibrant activities for the Redcliffe foreshore.

Figure 7. Activation assets map (Source: Place Activation Management Strategy, Place Partners 2017)