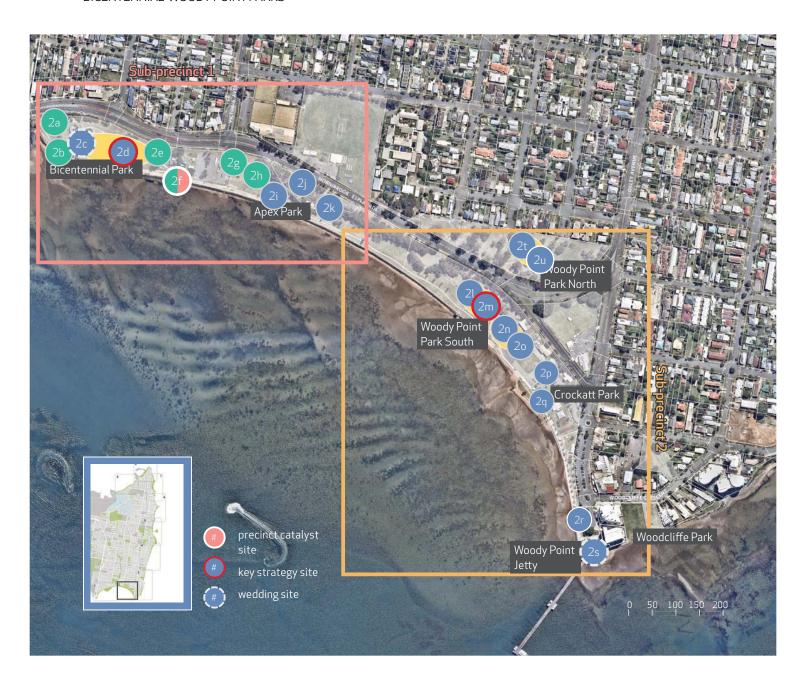

### 1.4 Parkland precincts

The following precincts have been identified under the Plan:

Precinct 1 - Clontarf Beach - Pelican - Bells Beach Parks

Precinct 2 - Bicentennial - Apex - Crockatt - Woody Point Parks

### The planning area includes the following Council parks and features:

| Name                           | Size       |
|--------------------------------|------------|
|                                | (hectares) |
| Clontarf Beach Park            | 2.05       |
| Pelican Park                   | 7.6        |
| Bells Beach Park               | 1.7        |
| Bicentennial Park              | 2.56       |
| Apex Park                      | 0.53       |
| Woody Point Park               | 4.5        |
| Woody Point Park North         | 2.4        |
| Crockatt Park                  | 1.55       |
| Woody Point Jetty              | 0.55       |
| Woodcliffe Park                | 0.1        |
| Gayundah Arboretum             | 2.33       |
| Scotts Point Progress Park     | 1.14       |
| Lahore Park                    | 1.4        |
| Margate Beach Park             | 1.24       |
| Youth Park                     | 0.88       |
| Suttons Beach Park             | 2.48       |
| John Oxley Park                | 0.24       |
| Settlement Cove                | 1.9        |
| Charlish Park                  | 0.41       |
| Redcliffe Jetty                | 3.3        |
| Anzac Place                    | 4.38       |
| Rotary Park                    | 0.07       |
| Captain Cook Park              | 0.80       |
| Queens Beach (north and south) | 4.03       |
| Scarborough Beach Park         | 6.26       |
| Bill Marsh Lookout             | 0.29       |
| Tingira Park                   | 0.48       |
| Jamieson Park                  | 1.12       |
| Thurecht Park                  | 2.28       |
| Endeavour Park                 | 4.0        |

Table 1. Redcliffe Foreshore - parks audit (refer also to relevant mapping in Part C)

| Table 1. Redcliffe F | oreshore - parks audit (re           | fer also to         | relevant     |                      | n Part C) |                               |  |
|----------------------|--------------------------------------|---------------------|--------------|----------------------|-----------|-------------------------------|--|
|                      |                                      | CLONTARF/BELLS PARK | PELICAN PARK | BICENTENNIAL<br>PARK | APEX PARK | WOODY POINT/<br>CROCKATT PARK |  |
|                      | SIZE (HA)                            | 2.66                | 7.60         | 2.56                 | 0.53      | 8.19                          |  |
|                      | AMENITY                              |                     |              |                      |           |                               |  |
|                      | Toilet building                      | 2                   | 1            | 1                    |           | 1                             |  |
| T                    | Seating                              | 5                   | 14           | 12                   | 4         | 36                            |  |
| 7-4                  | BBQ's                                | 1                   | 3            | 2                    | 1         | 7                             |  |
|                      | Shelter                              | 10                  | 5            | 6                    | 1         | 6                             |  |
|                      | Power boxes                          | •                   | 4            | 2                    | 1         | 3                             |  |
|                      | PLAY                                 |                     |              |                      |           |                               |  |
|                      | Playground                           |                     | 4            | 2                    |           | 1                             |  |
|                      | Swimming pool                        |                     |              |                      |           |                               |  |
|                      | Fitness equipment                    |                     |              |                      |           |                               |  |
|                      | Sports Court/field                   |                     |              |                      |           |                               |  |
|                      | ACTIVITY                             |                     |              |                      |           |                               |  |
|                      | Beach access                         | •                   |              |                      |           | •                             |  |
|                      | Patrolled beaches                    |                     |              |                      |           |                               |  |
|                      | Jetty access                         |                     |              |                      |           | •                             |  |
|                      | Dog off-leash area                   |                     |              |                      |           |                               |  |
|                      | INFRASTRUCTURE                       |                     |              |                      |           |                               |  |
|                      | Lighting                             | •                   |              |                      |           |                               |  |
|                      | Bus stop                             | •                   | •            | •                    |           | •                             |  |
|                      | Car parking (off-street)             | •                   | 100+         | 57                   | 10        | 63                            |  |
|                      | Car parking (on-street)              | •                   |              | •                    |           |                               |  |
|                      | Disabled parking                     | •                   | 5            | 2                    |           | 2                             |  |
|                      | Boat ramp                            |                     |              |                      |           |                               |  |
|                      | EVENTS                               |                     |              |                      |           |                               |  |
|                      | Bookable event site                  |                     |              | •                    |           |                               |  |
| (6)                  | Bookable wedding site                |                     |              |                      |           |                               |  |
| 40                   | Programmed activities                |                     |              | •                    |           |                               |  |
|                      | Major events                         |                     |              |                      |           |                               |  |
|                      | Markets                              |                     |              |                      |           |                               |  |
|                      | PERMITS                              |                     |              |                      |           |                               |  |
| E long               | Permitted business in a public place | •                   |              | 2                    | 1         | 4                             |  |
|                      | Sale of goods (standing stall)       |                     |              |                      |           |                               |  |
|                      | Temporary event                      |                     |              |                      |           |                               |  |
|                      | VEGETATION                           |                     |              |                      |           |                               |  |
|                      | Important trees                      |                     |              |                      |           |                               |  |