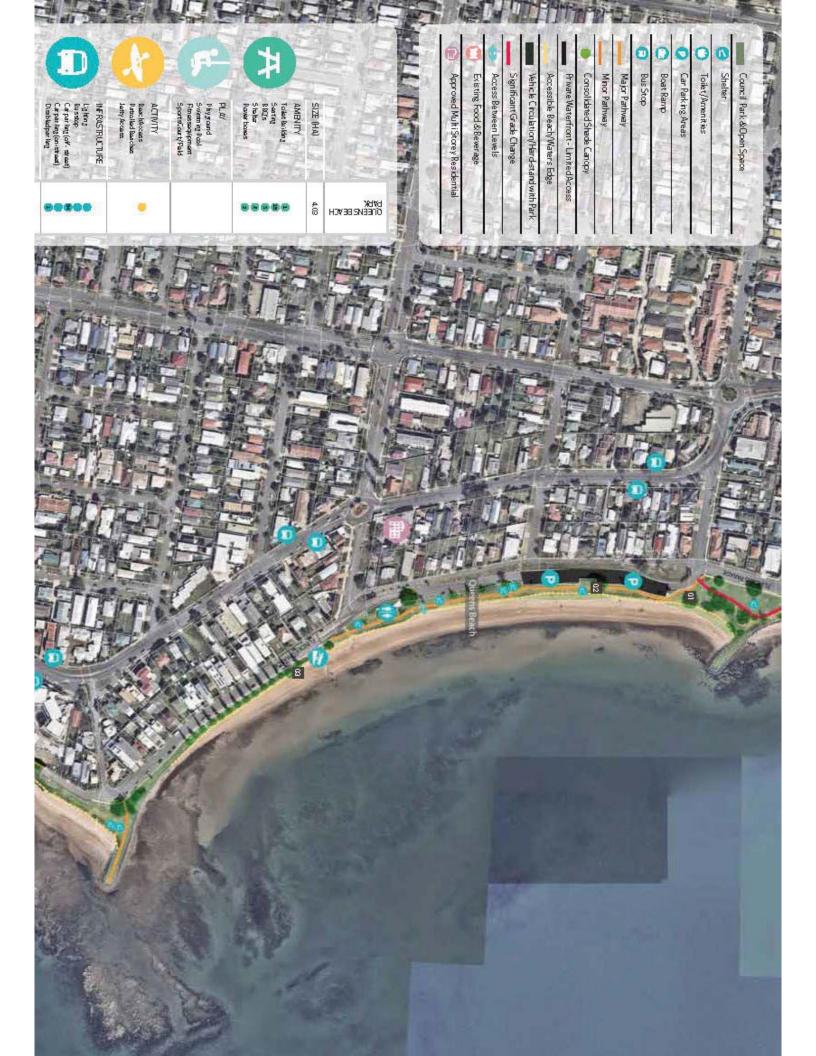

Precinct 6 - Queens Beach Parks (north and south)

Precinct 7 - Scarborough Beach Park - Bill Marsh Lookout

Precinct 8 - Tingira - Jamieson - Thurecht Parks

Precinct 9 - Endeavour Park

### 3.2 Audit of parks

An audit of the different park spaces was undertaken, to account for the existing infrastructure and space that is available in each.

The audit is shown on the following pages: what infrastructure is found in the parks, and how many of each. These audit counts correspond to mapping for each precinct area, utilised in the precinct plans of Part C of this master plan.

These audit maps became the basis and reference mapping for the technical assessments that were subsequently undertaken.

|   | GAYUNDAH ARBORETUM<br>PARK | SCOTT POINT PROGRESS PARK | MARGATE BEACH PARK | YOUTH PARK | SUTTONS BEACH PARK | SETTLEMENT COVE / JOHN OXLEY PARK | REDCLIFFE JETTY/<br>CHARLISH PARK | ANZAC PLACE/CAPTAIN<br>COOK/ROTARY PARK | QUEENS BEACH PARK | SCARBOROUGH PARK | TINGIRA PARK | JAMIESON PARK | THURECHT PARK | ENDEAVOUR PARK |
|---|----------------------------|---------------------------|--------------------|------------|--------------------|-----------------------------------|-----------------------------------|-----------------------------------------|-------------------|------------------|--------------|---------------|---------------|----------------|
|   | 2.33                       | 1.14                      | 1.24               | 0.88       | 2.48               | 3.54                              | 2.91                              | 1.69                                    | 4.03              | 6.26             | 0.48         | 1.12          | 2.28          | 4.0            |
| - |                            | 1                         | 2                  | 1          | 1                  | 1                                 | 1                                 | 1                                       | 1                 | 2                |              | 1             | 2             | 2              |
|   | 7                          | 2                         | 39                 | 8          | 19                 | 37                                |                                   | 31                                      | 15                | 21               | 2            | 4             | 8             | 15             |
|   | 1                          | 2                         | 5                  | 1          | 3                  | 3                                 | 4                                 | 3                                       | 3                 | 8                |              | 2             | 3             | 4              |
|   |                            | 3                         | 11                 | 3          | 10                 | 10                                | 2                                 | 1                                       | 8                 | 13               |              | 3             | 5             | 13             |
|   | 1                          | 1                         |                    | 1          | 4                  | 8                                 | 6                                 |                                         | 2                 | 2                |              |               | 3             |                |
|   |                            |                           |                    |            |                    |                                   |                                   |                                         |                   |                  |              |               |               |                |
|   |                            |                           |                    |            |                    |                                   |                                   |                                         |                   |                  |              | 2             |               | 2              |
|   |                            |                           |                    |            |                    |                                   |                                   |                                         |                   |                  |              |               |               |                |
|   |                            |                           | •                  |            |                    |                                   |                                   |                                         |                   | •                |              |               |               |                |
|   |                            |                           |                    |            |                    |                                   |                                   |                                         |                   | 3                |              |               |               |                |
|   |                            |                           |                    |            |                    |                                   |                                   |                                         |                   |                  |              |               |               |                |
|   |                            |                           |                    |            |                    |                                   |                                   |                                         |                   |                  |              |               |               |                |
|   |                            |                           |                    |            |                    |                                   |                                   |                                         |                   |                  |              |               |               |                |
|   |                            |                           |                    |            |                    |                                   |                                   |                                         |                   |                  |              |               |               |                |
|   |                            |                           |                    |            |                    |                                   |                                   |                                         |                   |                  |              |               |               |                |
|   | •                          | •                         |                    |            | •                  | •                                 |                                   |                                         | •                 | •                |              | •             | •             | •              |
|   | •                          | •                         | •                  | •          | •                  | •                                 | •                                 | •                                       | •                 | •                |              |               | 2             | •              |
|   | 30                         | 34                        |                    | •          | 165                | 91                                |                                   | 74                                      | 54                | 74               |              | 110           | 33            |                |
|   | •                          | •                         | •                  | •          | •                  |                                   | •                                 | •                                       | •                 |                  |              | •             | •             | •              |
|   |                            | 1                         |                    |            | 5                  | 2                                 |                                   | 3                                       | 1                 | 1                |              | 5             | 2             | 2              |
|   |                            |                           |                    |            |                    |                                   |                                   |                                         |                   |                  |              |               |               |                |
|   |                            |                           |                    |            |                    |                                   |                                   |                                         |                   |                  |              |               |               |                |
|   |                            |                           |                    |            |                    |                                   |                                   |                                         |                   |                  |              |               |               |                |
|   |                            |                           |                    |            |                    |                                   |                                   |                                         |                   |                  |              |               |               |                |
|   |                            |                           |                    |            |                    | •                                 |                                   |                                         |                   |                  |              |               |               |                |
|   |                            |                           |                    |            |                    |                                   |                                   |                                         |                   |                  |              |               |               |                |
|   |                            |                           |                    |            |                    |                                   |                                   |                                         |                   |                  |              |               |               |                |
|   |                            |                           |                    | 2          | 1                  | 2                                 |                                   |                                         |                   | 5                |              | 2             | 1             |                |
|   |                            |                           |                    |            |                    |                                   |                                   |                                         |                   |                  |              |               |               |                |
|   |                            |                           |                    |            |                    |                                   |                                   |                                         |                   |                  |              | -             |               |                |
|   |                            |                           |                    |            |                    |                                   |                                   |                                         |                   |                  |              |               |               |                |
|   |                            |                           |                    |            |                    |                                   |                                   |                                         |                   |                  | +            | +             |               |                |
|   |                            |                           |                    |            |                    |                                   |                                   |                                         |                   |                  |              |               |               |                |
|   |                            |                           |                    |            |                    |                                   | <u> </u>                          |                                         |                   |                  |              |               |               |                |