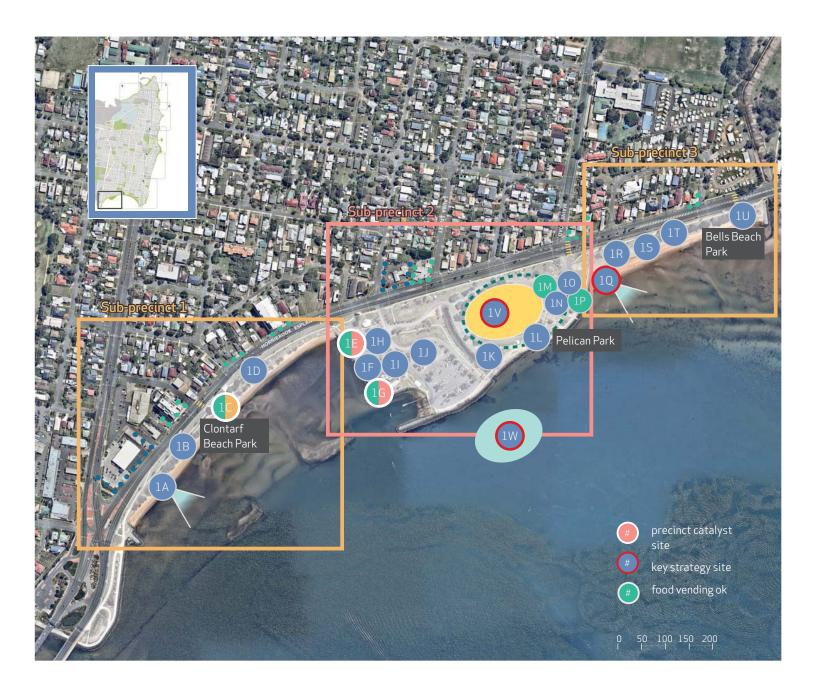

### 1.4 Parkland precincts

The following precincts have been identified under the Plan:

Precinct 1 - Clontarf Beach - Pelican - Bells Beach Parks

Precinct 2 - Bicentennial - Apex - Crockatt - Woody Point Parks

### The planning area includes the following Council parks and features:

| Name                           | Size       |
|--------------------------------|------------|
|                                | (hectares) |
| Clontarf Beach Park            | 2.05       |
| Pelican Park                   | 7.6        |
| Bells Beach Park               | 1.7        |
| Bicentennial Park              | 2.56       |
| Apex Park                      | 0.53       |
| Woody Point Park               | 4.5        |
| Woody Point Park North         | 2.4        |
| Crockatt Park                  | 1.55       |
| Woody Point Jetty              | 0.55       |
| Woodcliffe Park                | 0.1        |
| Gayundah Arboretum             | 2.33       |
| Scotts Point Progress Park     | 1.14       |
| Lahore Park                    | 1.4        |
| Margate Beach Park             | 1.24       |
| Youth Park                     | 0.88       |
| Suttons Beach Park             | 2.48       |
| John Oxley Park                | 0.24       |
| Settlement Cove                | 1.9        |
| Charlish Park                  | 0.41       |
| Redcliffe Jetty                | 3.3        |
| Anzac Place                    | 4.38       |
| Rotary Park                    | 0.07       |
| Captain Cook Park              | 0.80       |
| Queens Beach (north and south) | 4.03       |
| Scarborough Beach Park         | 6.26       |
| Bill Marsh Lookout             | 0.29       |
| Tingira Park                   | 0.48       |
| Jamieson Park                  | 1.12       |
| Thurecht Park                  | 2.28       |
| Endeavour Park                 | 4.0        |

Table 1. Redcliffe Foreshore - parks audit (refer also to relevant mapping in Part C)

| Table 1. Redcliffe F | oreshore - parks audit (re           | fer also to         | relevant     |                      | n Part C) |                               |  |
|----------------------|--------------------------------------|---------------------|--------------|----------------------|-----------|-------------------------------|--|
|                      |                                      | CLONTARF/BELLS PARK | PELICAN PARK | BICENTENNIAL<br>PARK | APEX PARK | WOODY POINT/<br>CROCKATT PARK |  |
|                      | SIZE (HA)                            | 2.66                | 7.60         | 2.56                 | 0.53      | 8.19                          |  |
|                      | AMENITY                              |                     |              |                      |           |                               |  |
|                      | Toilet building                      | 2                   | 1            | 1                    |           | 1                             |  |
| T                    | Seating                              | 5                   | 14           | 12                   | 4         | 36                            |  |
| 7-4                  | BBQ's                                | 1                   | 3            | 2                    | 1         | 7                             |  |
|                      | Shelter                              | 10                  | 5            | 6                    | 1         | 6                             |  |
|                      | Power boxes                          | •                   | 4            | 2                    | 1         | 3                             |  |
|                      | PLAY                                 |                     |              |                      |           |                               |  |
|                      | Playground                           |                     | 4            | 2                    |           | 1                             |  |
|                      | Swimming pool                        |                     |              |                      |           |                               |  |
|                      | Fitness equipment                    |                     |              |                      |           |                               |  |
|                      | Sports Court/field                   |                     |              |                      |           |                               |  |
|                      | ACTIVITY                             |                     |              |                      |           |                               |  |
|                      | Beach access                         | •                   |              |                      |           | •                             |  |
|                      | Patrolled beaches                    |                     |              |                      |           |                               |  |
|                      | Jetty access                         |                     |              |                      |           | •                             |  |
|                      | Dog off-leash area                   |                     |              |                      |           |                               |  |
|                      | INFRASTRUCTURE                       |                     |              |                      |           |                               |  |
|                      | Lighting                             | •                   |              |                      |           |                               |  |
|                      | Bus stop                             | •                   | •            | •                    |           | •                             |  |
|                      | Car parking (off-street)             | •                   | 100+         | 57                   | 10        | 63                            |  |
|                      | Car parking (on-street)              | •                   |              | •                    |           |                               |  |
|                      | Disabled parking                     | •                   | 5            | 2                    |           | 2                             |  |
|                      | Boat ramp                            |                     |              |                      |           |                               |  |
|                      | EVENTS                               |                     |              |                      |           |                               |  |
|                      | Bookable event site                  |                     |              | •                    |           |                               |  |
| (6)                  | Bookable wedding site                |                     |              |                      |           |                               |  |
| 40                   | Programmed activities                |                     |              | •                    |           |                               |  |
|                      | Major events                         |                     |              |                      |           |                               |  |
|                      | Markets                              |                     |              |                      |           |                               |  |
|                      | PERMITS                              |                     |              |                      |           |                               |  |
| E long               | Permitted business in a public place | •                   |              | 2                    | 1         | 4                             |  |
|                      | Sale of goods (standing stall)       |                     |              |                      |           |                               |  |
|                      | Temporary event                      |                     |              |                      |           |                               |  |
|                      | VEGETATION                           |                     |              |                      |           |                               |  |
|                      | Important trees                      |                     |              |                      |           |                               |  |