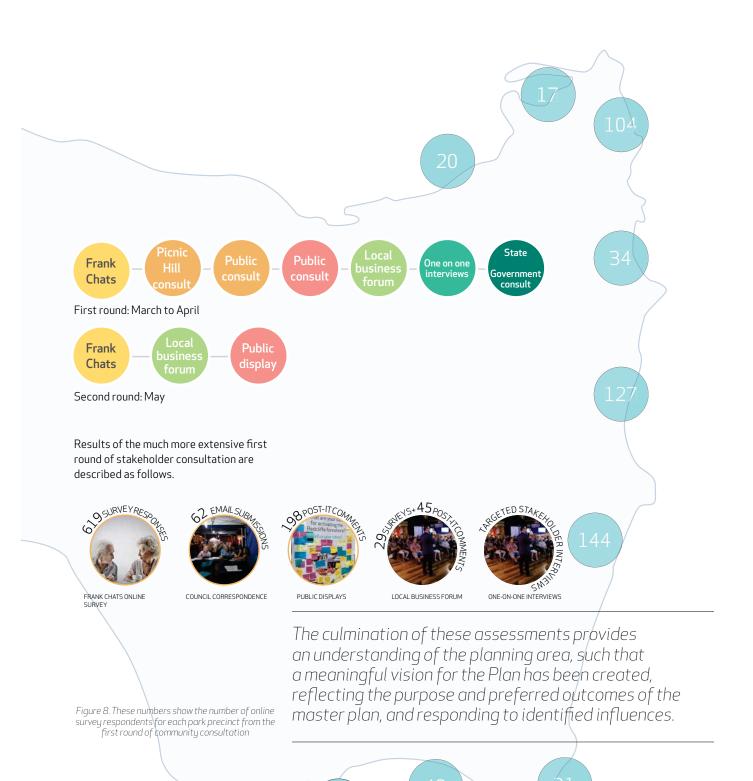

In order to understand the values, influences and potential of the foreshore parklands, several processes were undertaken to inform the Plan.

#### Stakeholder consultation

Alongside the technical assessments, the Plan has been substantially informed through stakeholder consultation processes, to understand ideas and priorities of the community and local businesses.

Stakeholder consultation has been an important input to the Plan, recognising that the foreshore parklands are public land and should be maintained as a community asset, for the community.

# 3.7 Stakeholder consultation

The stakeholders relevant to the Redcliffe Foreshore Master Plan and Activation Strategy have included:

- Residential community (Redcliffe and the Moreton Bay Region)
- Visitors to the foreshore parks
- Redcliffe Peninsula local businesses, in particular businesses located adjacent to foreshore park areas
- Existing or interested vendors/ operators of temporary commercial activities
- State government agencies where representing State interests

The full synopsis of consultation activities and results is provided as an Appendix to the Redcliffe Foreshore Master Plan and Activation Strategies Background Analysis Report, dated June 2017 and prepared by Place Design Group in support of this Plan