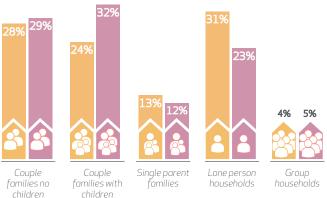

### 2.2 Profiles of the peninsula

MEDIAN RESIDENT AGE REDCLIFFE:

42

MEDIAN RESIDENT AGE QUEENSLAND:

36

- More lone person households than Queensland average
- Older population than Queensland average
- Lower number of younger people than Queensland average
- Higher need for assistance on core activities than Queensland average (6.7% v 4.4%)

Source: Broad Property Research and Advisory, Commercial Assessments Report March 2017

#### Graph 1. Household profile

Graph 2. Comparative age profile

Redcliffe Peninsula

Queensland