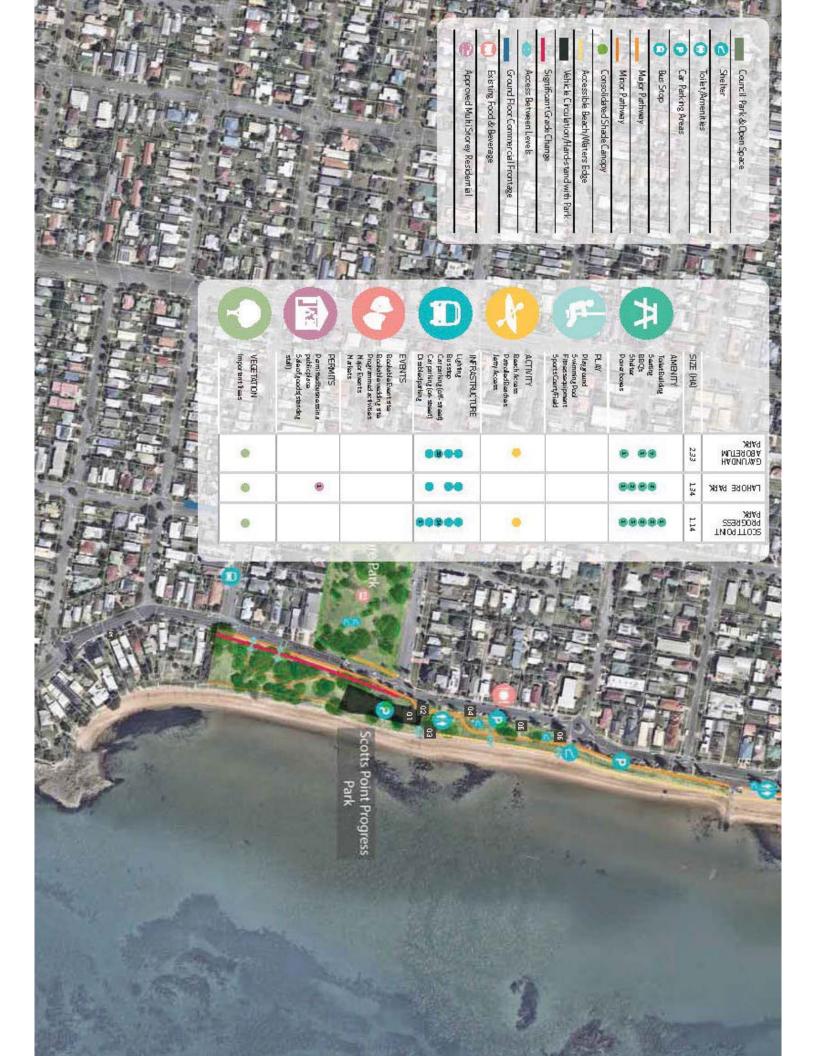

### 3.2 Audit of parks

An audit of the different park spaces was undertaken, to account for the existing infrastructure and space that is available in each.

The audit is shown on the following pages: what infrastructure is found in the parks, and how many of each. These audit counts correspond to mapping for each precinct area, utilised in the precinct plans of Part C of this master plan.

These audit maps became the basis and reference mapping for the technical assessments that were subsequently undertaken.

|   | GAYUNDAH ARBORETUM<br>PARK | SCOTT POINT PROGRESS PARK | MARGATE BEACH PARK | YOUTH PARK | SUTTONS BEACH PARK | SETTLEMENT COVE / JOHN OXLEY PARK | REDCLIFFE JETTY/<br>CHARLISH PARK | ANZAC PLACE/CAPTAIN<br>COOK/ROTARY PARK | QUEENS BEACH PARK | SCARBOROUGH PARK | TINGIRA PARK | JAMIESON PARK | THURECHT PARK | ENDEAVOUR PARK |
|---|----------------------------|---------------------------|--------------------|------------|--------------------|-----------------------------------|-----------------------------------|-----------------------------------------|-------------------|------------------|--------------|---------------|---------------|----------------|
|   | 2.33                       | 1.14                      | 1.24               | 0.88       | 2.48               | 3.54                              | 2.91                              | 1.69                                    | 4.03              | 6.26             | 0.48         | 1.12          | 2.28          | 4.0            |
| - |                            | 1                         | 2                  | 1          | 1                  | 1                                 | 1                                 | 1                                       | 1                 | 2                |              | 1             | 2             | 2              |
|   | 7                          | 2                         | 39                 | 8          | 19                 | 37                                |                                   | 31                                      | 15                | 21               | 2            | 4             | 8             | 15             |
|   | 1                          | 2                         | 5                  | 1          | 3                  | 3                                 | 4                                 | 3                                       | 3                 | 8                |              | 2             | 3             | 4              |
|   |                            | 3                         | 11                 | 3          | 10                 | 10                                | 2                                 | 1                                       | 8                 | 13               |              | 3             | 5             | 13             |
|   | 1                          | 1                         |                    | 1          | 4                  | 8                                 | 6                                 |                                         | 2                 | 2                |              |               | 3             |                |
|   |                            |                           |                    |            |                    |                                   |                                   |                                         |                   |                  |              |               |               |                |
|   |                            |                           |                    |            |                    |                                   |                                   |                                         |                   |                  |              | 2             |               | 2              |
|   |                            |                           |                    |            |                    |                                   |                                   |                                         |                   |                  |              |               |               |                |
|   |                            |                           | •                  |            |                    |                                   |                                   |                                         |                   | •                |              |               |               |                |
|   |                            |                           |                    |            |                    |                                   |                                   |                                         |                   | 3                |              |               |               |                |
|   |                            |                           |                    |            |                    |                                   |                                   |                                         |                   |                  |              |               |               |                |
|   |                            |                           |                    |            |                    |                                   |                                   |                                         |                   |                  |              |               |               |                |
|   |                            |                           |                    |            |                    |                                   |                                   |                                         |                   |                  |              |               |               |                |
|   |                            |                           |                    |            |                    |                                   |                                   |                                         |                   |                  |              |               |               |                |
|   |                            |                           |                    |            |                    |                                   |                                   |                                         |                   |                  |              |               |               |                |
|   | •                          | •                         |                    |            | •                  | •                                 |                                   |                                         | •                 | •                |              | •             | •             | •              |
|   | •                          | •                         | •                  | •          | •                  | •                                 | •                                 | •                                       | •                 | •                |              |               | 2             | •              |
|   | 30                         | 34                        |                    | •          | 165                | 91                                |                                   | 74                                      | 54                | 74               |              | 110           | 33            |                |
|   | •                          | •                         | •                  | •          | •                  |                                   | •                                 | •                                       | •                 |                  |              | •             | •             | •              |
|   |                            | 1                         |                    |            | 5                  | 2                                 |                                   | 3                                       | 1                 | 1                |              | 5             | 2             | 2              |
|   |                            |                           |                    |            |                    |                                   |                                   |                                         |                   |                  |              |               |               |                |
|   |                            |                           |                    |            |                    |                                   |                                   |                                         |                   |                  |              |               |               |                |
|   |                            |                           |                    |            |                    |                                   |                                   |                                         |                   |                  |              |               |               |                |
|   |                            |                           |                    |            |                    |                                   |                                   |                                         |                   |                  |              |               |               |                |
|   |                            |                           |                    |            |                    | •                                 |                                   |                                         |                   |                  |              |               |               |                |
|   |                            |                           |                    |            |                    |                                   |                                   |                                         |                   |                  |              |               |               |                |
|   |                            |                           |                    |            |                    |                                   |                                   |                                         |                   |                  |              |               |               |                |
|   |                            |                           |                    | 2          | 1                  | 2                                 |                                   |                                         |                   | 5                |              | 2             | 1             |                |
|   |                            |                           |                    |            |                    |                                   |                                   |                                         |                   |                  |              |               |               |                |
|   |                            |                           |                    |            |                    |                                   |                                   |                                         |                   |                  |              | -             |               |                |
|   |                            |                           |                    |            |                    |                                   |                                   |                                         |                   |                  |              |               |               |                |
|   |                            |                           |                    |            |                    |                                   |                                   |                                         |                   |                  | +            | +             |               |                |
|   |                            |                           |                    |            |                    |                                   |                                   |                                         |                   |                  |              |               |               |                |
|   |                            |                           |                    |            |                    |                                   | <u> </u>                          |                                         |                   |                  |              |               |               |                |