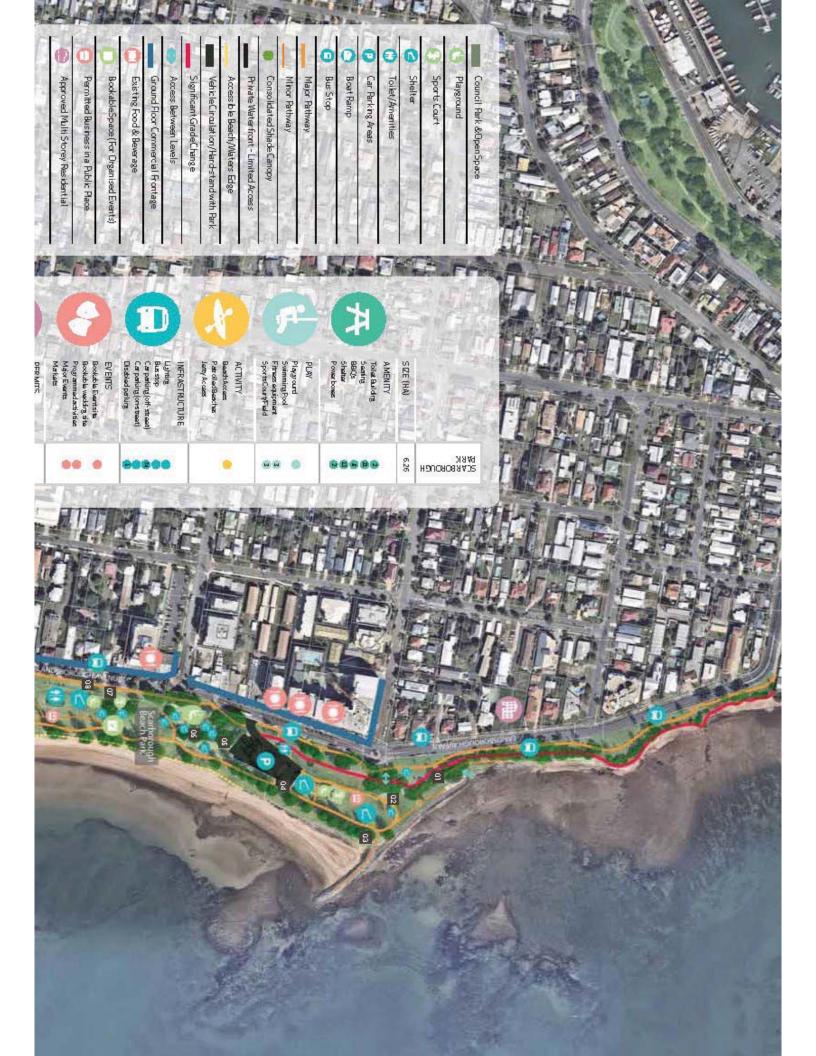

Precinct 6 - Queens Beach Parks (north and south)

Precinct 7 - Scarborough Beach Park - Bill Marsh Lookout

Precinct 8 - Tingira - Jamieson - Thurecht Parks

Precinct 9 - Endeavour Park

### 3.2 Audit of parks

An audit of the different park spaces was undertaken, to account for the existing infrastructure and space that is available in each.

The audit is shown on the following pages: what infrastructure is found in the parks, and how many of each. These audit counts correspond to mapping for each precinct area, utilised in the precinct plans of Part C of this master plan.

These audit maps became the basis and reference mapping for the technical assessments that were subsequently undertaken.

|   | GAYUNDAH ARBORETUM<br>PARK | SCOTT POINT PROGRESS PARK | MARGATE BEACH PARK | YOUTH PARK | SUTTONS BEACH PARK | SETTLEMENT COVE / JOHN OXLEY PARK | REDCLIFFE JETTY/<br>CHARLISH PARK | ANZAC PLACE/CAPTAIN<br>COOK/ROTARY PARK | QUEENS BEACH PARK | SCARBOROUGH PARK | TINGIRA PARK | JAMIESON PARK | THURECHT PARK | ENDEAVOUR PARK |
|---|----------------------------|---------------------------|--------------------|------------|--------------------|-----------------------------------|-----------------------------------|-----------------------------------------|-------------------|------------------|--------------|---------------|---------------|----------------|
|   | 2.33                       | 1.14                      | 1.24               | 0.88       | 2.48               | 3.54                              | 2.91                              | 1.69                                    | 4.03              | 6.26             | 0.48         | 1.12          | 2.28          | 4.0            |
| - |                            | 1                         | 2                  | 1          | 1                  | 1                                 | 1                                 | 1                                       | 1                 | 2                |              | 1             | 2             | 2              |
|   | 7                          | 2                         | 39                 | 8          | 19                 | 37                                |                                   | 31                                      | 15                | 21               | 2            | 4             | 8             | 15             |
|   | 1                          | 2                         | 5                  | 1          | 3                  | 3                                 | 4                                 | 3                                       | 3                 | 8                |              | 2             | 3             | 4              |
|   |                            | 3                         | 11                 | 3          | 10                 | 10                                | 2                                 | 1                                       | 8                 | 13               |              | 3             | 5             | 13             |
|   | 1                          | 1                         |                    | 1          | 4                  | 8                                 | 6                                 |                                         | 2                 | 2                |              |               | 3             |                |
|   |                            |                           |                    |            |                    |                                   |                                   |                                         |                   |                  |              |               |               |                |
|   |                            |                           |                    |            |                    |                                   |                                   |                                         |                   |                  |              | 2             |               | 2              |
|   |                            |                           |                    |            |                    |                                   |                                   |                                         |                   |                  |              |               |               |                |
|   |                            |                           | •                  |            |                    |                                   |                                   |                                         |                   | •                |              |               |               |                |
|   |                            |                           |                    |            |                    |                                   |                                   |                                         |                   | 3                |              |               |               |                |
|   |                            |                           |                    |            |                    |                                   |                                   |                                         |                   |                  |              |               |               |                |
|   |                            |                           |                    |            |                    |                                   |                                   |                                         |                   |                  |              |               |               |                |
|   |                            |                           |                    |            |                    |                                   |                                   |                                         |                   |                  |              |               |               |                |
|   |                            |                           |                    |            |                    |                                   |                                   |                                         |                   |                  |              |               |               |                |
|   |                            |                           |                    |            |                    |                                   |                                   |                                         |                   |                  |              |               |               |                |
|   | •                          | •                         |                    |            | •                  | •                                 |                                   |                                         | •                 | •                |              | •             | •             | •              |
|   | •                          | •                         | •                  | •          | •                  | •                                 | •                                 | •                                       | •                 | •                |              |               | 2             | •              |
|   | 30                         | 34                        |                    | •          | 165                | 91                                |                                   | 74                                      | 54                | 74               |              | 110           | 33            |                |
|   | •                          | •                         | •                  | •          | •                  |                                   | •                                 | •                                       | •                 |                  |              | •             | •             | •              |
|   |                            | 1                         |                    |            | 5                  | 2                                 |                                   | 3                                       | 1                 | 1                |              | 5             | 2             | 2              |
|   |                            |                           |                    |            |                    |                                   |                                   |                                         |                   |                  |              |               |               |                |
|   |                            |                           |                    |            |                    |                                   |                                   |                                         |                   |                  |              |               |               |                |
|   |                            |                           |                    |            |                    |                                   |                                   |                                         |                   |                  |              |               |               |                |
|   |                            |                           |                    |            |                    |                                   |                                   |                                         |                   |                  |              |               |               |                |
|   |                            |                           |                    |            |                    | •                                 |                                   |                                         |                   |                  |              |               |               |                |
|   |                            |                           |                    |            |                    |                                   |                                   |                                         |                   |                  |              |               |               |                |
|   |                            |                           |                    |            |                    |                                   |                                   |                                         |                   |                  |              |               |               |                |
|   |                            |                           |                    | 2          | 1                  | 2                                 |                                   |                                         |                   | 5                |              | 2             | 1             |                |
|   |                            |                           |                    |            |                    |                                   |                                   |                                         |                   |                  |              |               |               |                |
|   |                            |                           |                    |            |                    |                                   |                                   |                                         |                   |                  |              | -             |               |                |
|   |                            |                           |                    |            |                    |                                   |                                   |                                         |                   |                  |              |               |               |                |
|   |                            |                           |                    |            |                    |                                   |                                   |                                         |                   |                  | +            | +             |               |                |
|   |                            |                           |                    |            |                    |                                   |                                   |                                         |                   |                  |              |               |               |                |
|   |                            |                           |                    |            |                    |                                   | <u> </u>                          |                                         |                   |                  |              |               |               |                |