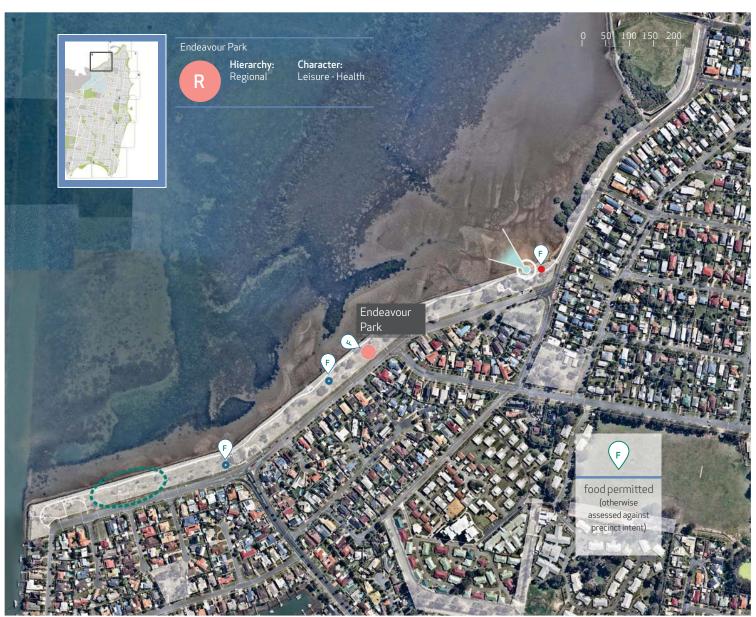

Precinct 6 - Queens Beach Parks (north and south)

Precinct 7 - Scarborough Beach Park - Bill Marsh Lookout

Precinct 8 - Tingira - Jamieson - Thurecht Parks

Precinct 9 - Endeavour Park