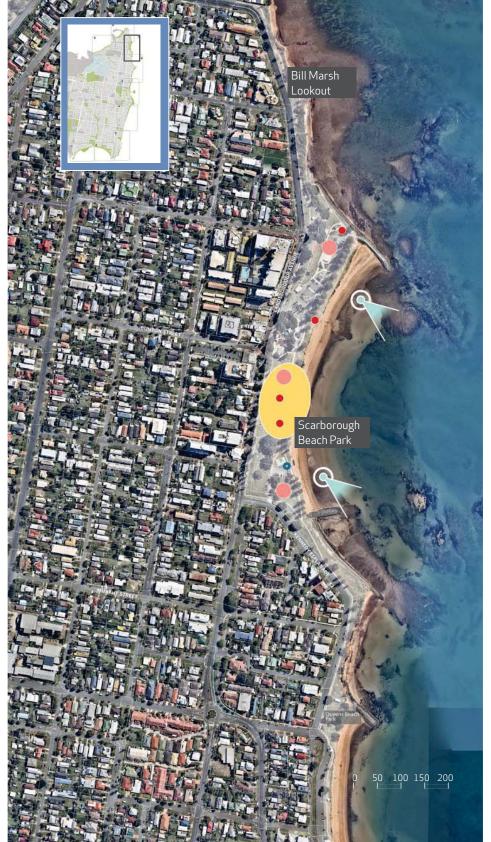

Precinct 6 - Queens Beach Parks (north and south)

Precinct 7 - Scarborough Beach Park - Bill Marsh Lookout

Precinct 8 - Tingira - Jamieson - Thurecht Parks

Precinct 9 - Endeavour Park