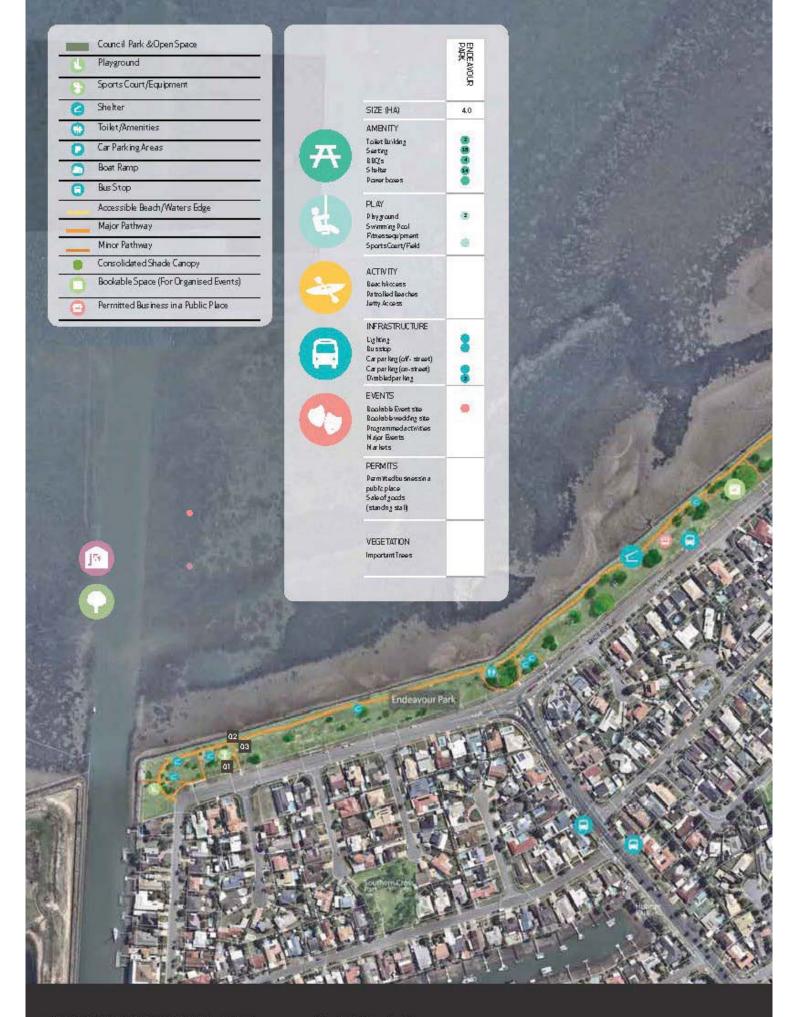

Precinct 6 - Queens Beach Parks (north and south)

Precinct 7 - Scarborough Beach Park - Bill Marsh Lookout

Precinct 8 - Tingira - Jamieson - Thurecht Parks

Precinct 9 - Endeavour Park

### The planning area includes the following Council parks and features:

| Name                           | Size       |
|--------------------------------|------------|
|                                | (hectares) |
| Clontarf Beach Park            | 2.05       |
| Pelican Park                   | 7.6        |
| Bells Beach Park               | 1.7        |
| Bicentennial Park              | 2.56       |
| Apex Park                      | 0.53       |
| Woody Point Park               | 4.5        |
| Woody Point Park North         | 2.4        |
| Crockatt Park                  | 1.55       |
| Woody Point Jetty              | 0.55       |
| Woodcliffe Park                | 0.1        |
| Gayundah Arboretum             | 2.33       |
| Scotts Point Progress Park     | 1.14       |
| Lahore Park                    | 1.4        |
| Margate Beach Park             | 1.24       |
| Youth Park                     | 0.88       |
| Suttons Beach Park             | 2.48       |
| John Oxley Park                | 0.24       |
| Settlement Cove                | 1.9        |
| Charlish Park                  | 0.41       |
| Redcliffe Jetty                | 3.3        |
| Anzac Place                    | 4.38       |
| Rotary Park                    | 0.07       |
| Captain Cook Park              | 0.80       |
| Queens Beach (north and south) | 4.03       |
| Scarborough Beach Park         | 6.26       |
| Bill Marsh Lookout             | 0.29       |
| Tingira Park                   | 0.48       |
| Jamieson Park                  | 1.12       |
| Thurecht Park                  | 2.28       |
| Endeavour Park                 | 4.0        |