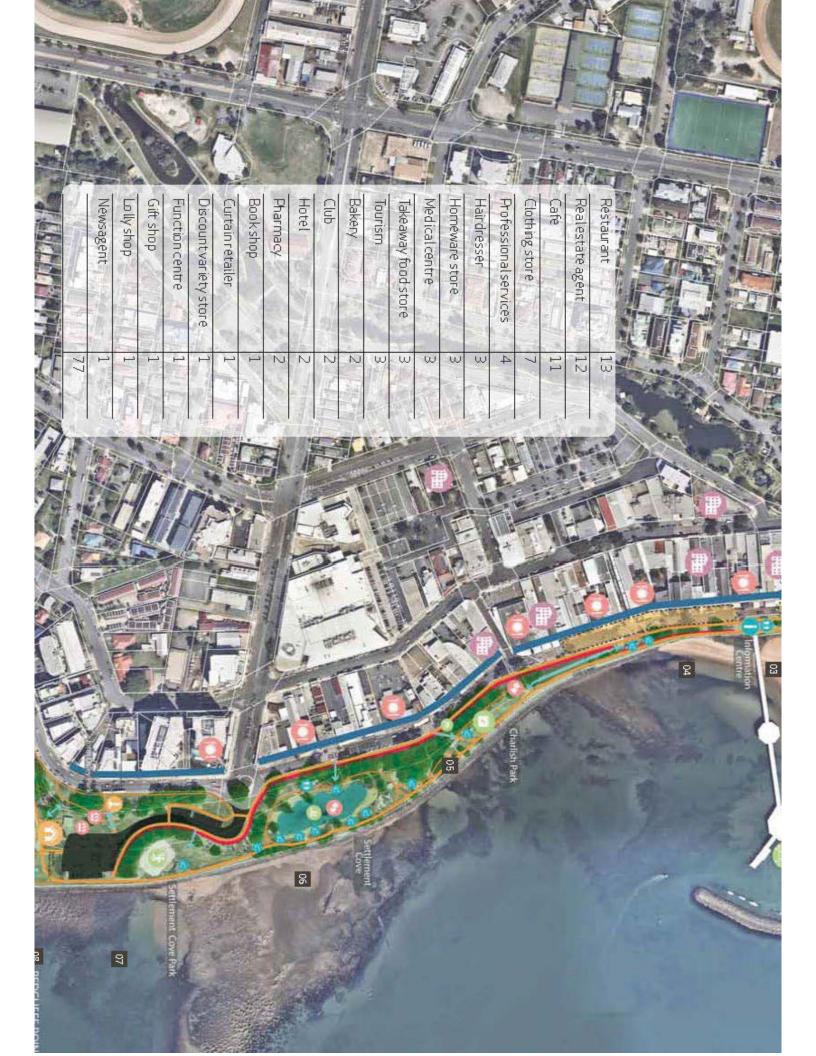

# 3.6 Place activation and management strategy

As part of the work Place Partners undertook, an assessment of key assets and features across the peninsula was conducted.

The outcome of this assessment when mapped provides an insight in how the different park precincts can be interpreted as a network: some precincts will play an obvious role in visitor attraction, while some precincts will continue to play a role in supporting environmental, aesthetic or local values.

These findings form a fundamental part of the Plan, informing a hierarchy of spaces that can be used in conjunction with individual precinct plans from proposal through to assessment of new, vibrant activities for the Redcliffe foreshore.

Figure 7. Activation assets map (Source: Place Activation Management Strategy, Place Partners 2017)