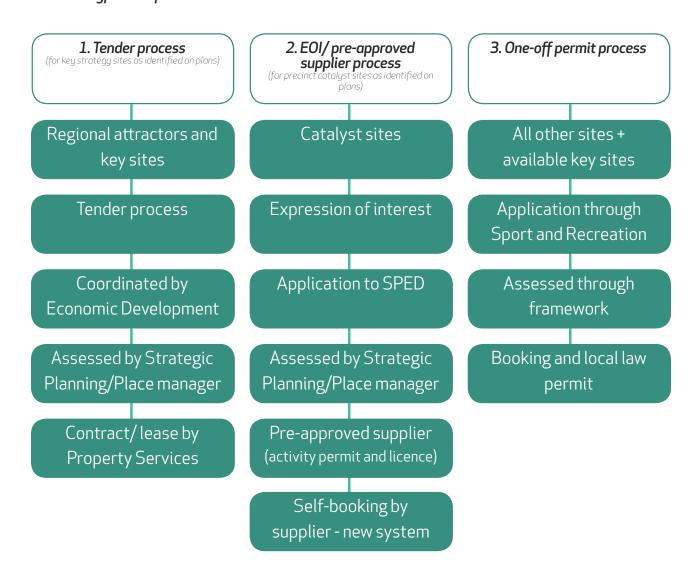

The Plan consists of the following components:

- A. This Master plan vision and principles
- B. The network plan and strategies
- C. Precinct plans and booking plans
- D. Implementation plan and framework

Each part of the Plan has been derived to support the vision and principles. Fundamentally the implementation plan and framework are the important mechanism for the Plan.

Under the implementation plan and framework, the following will be important considerations.

 Frequency and duration will be appropriate to the precinct character, hierarchy and intents

- Category (size, impact) of activities shall be generally in accordance with precinct plans, although application and assessment may be merit-based
- Commercial competition from new temporary commercial activities on existing retailers or service providers is not appropriate within 200m of these retailers
- It is expected that small and medium scale activity category sites will not be approved for use at the same time, or to within 50m of each other