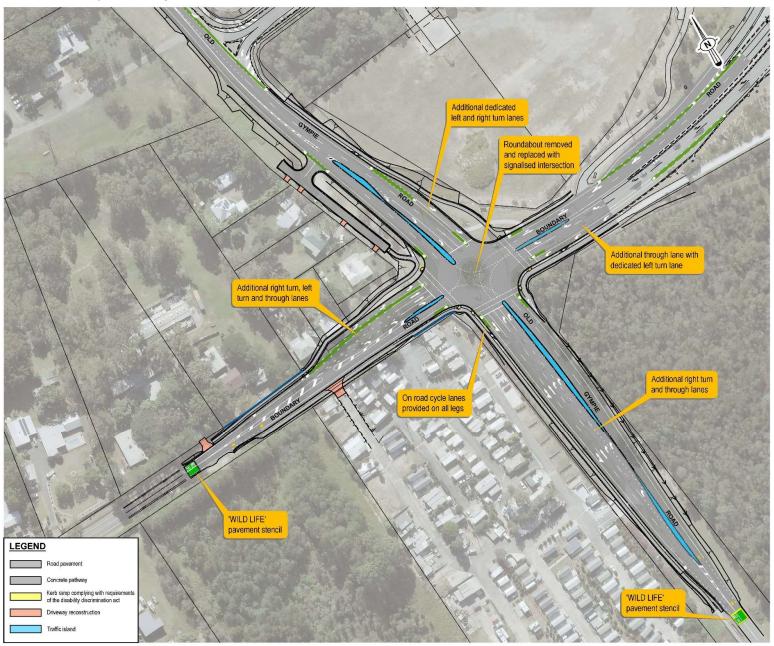

Refer overleaf for a plan showing the layout of the ugpraded intersection.

## Old Gympie and Boundary Roads intersection layout

This plan is subject to change