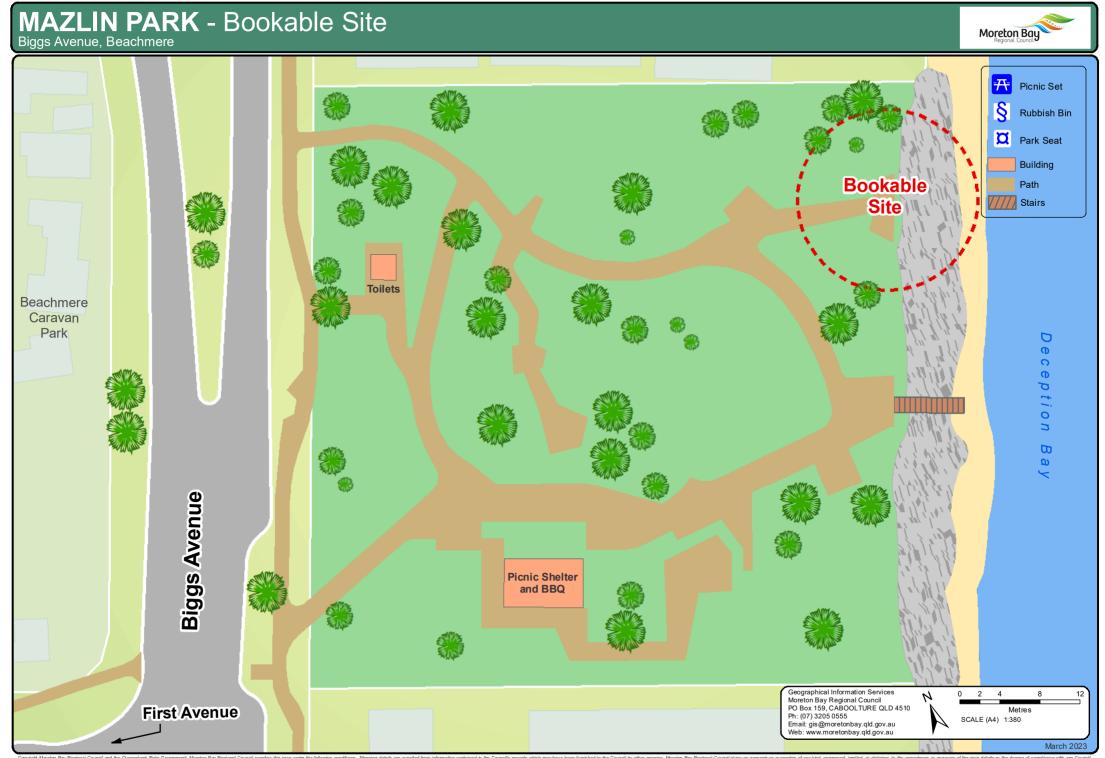

Capyright Moretine Bay Regional Council and the Queensland State Government. Moretion Bay Regional Council and pressed. Implicit on the concerds weak to many or expansing of the map details or the degree of compliance with any to be information contained in the Council's more there in the pressional Council and the second weak to many or guarantee of any kind, expressed. Implicit on the concerds weak to many or guarantee of any kind, expressed. Implicit on antibutory, to the correctness or accuracy of the map details or the degree of compliance with any Costandra in this many to regularize the pressional Council and the Council's more than any to expressional Council and the council's department contained in the Council's more than any of the angle details or the degree of compliance wit