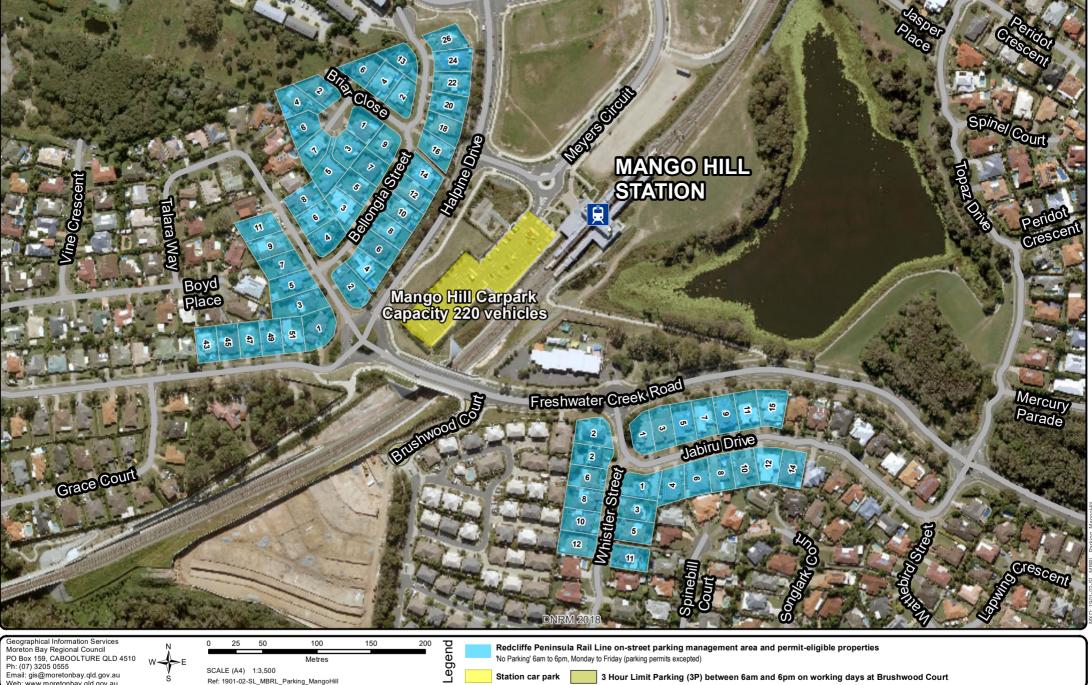

Redcliffe Peninsula Rail Line on-street parking management MANGO HILL

Geographical Information Services Moreton Bay Regional Council PO Box 159, CABOOLTURE QLD 4510 Ph: (07) 3205 0555 Email: gis@moretonbay.qld.gov.au Web: www.moretonbay.qld.gov.au

25 50 100 Metres SCALE (A4) 1:3,500 Ref: 1901-02-SL MBRI Parking MangoHi

Redcliffe Peninsula Rail Line on-street parking management area and permit-eligible properties 'No Parking' 6am to 6pm, Monday to Friday (parking permits excepted)

3 Hour Limit Parking (3P) between 6am and 6pm on working days at Brushwood Court

f the map details or the degree of con

Station car park