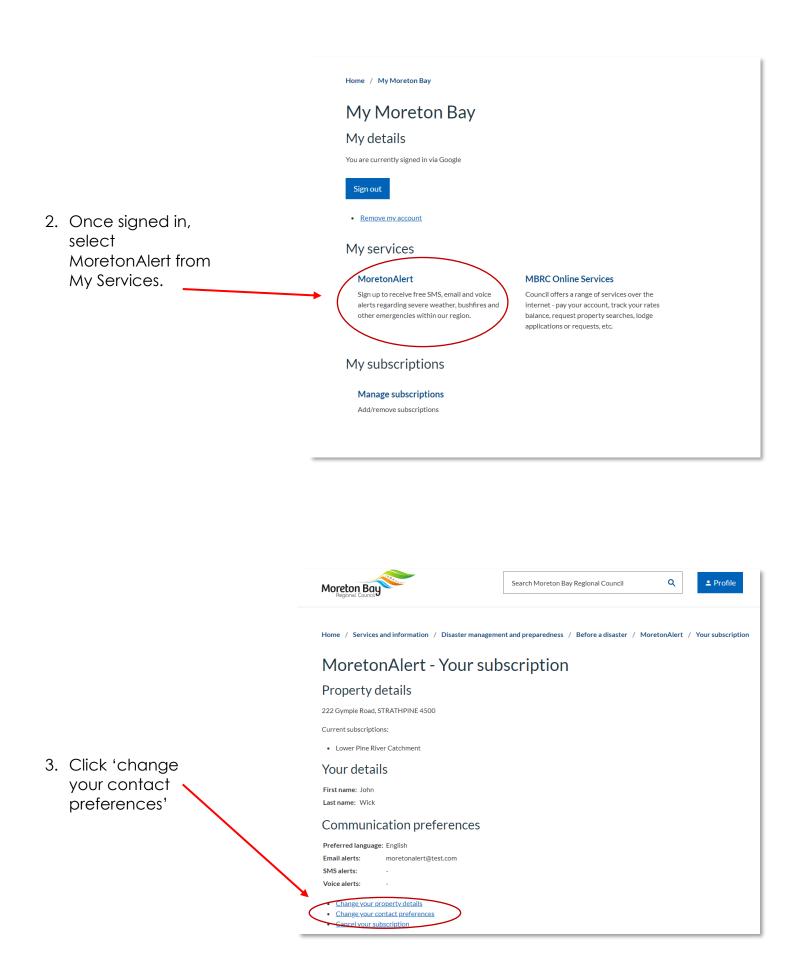

## **Moreton Bay Regional Council**

Change your MoretonAlert account language preference

How can I change the language I receive alerts in?

| <ol> <li>Log into your MoretonAlert<br/>account through Council's</li> </ol> | Search Moreton Bay Regional Council Q Profile                                                                                                                                                                                                                                                                                                                                |  |
|------------------------------------------------------------------------------|------------------------------------------------------------------------------------------------------------------------------------------------------------------------------------------------------------------------------------------------------------------------------------------------------------------------------------------------------------------------------|--|
| website<br><u>mbrc.qld.gov.au/moretonalert</u>                               | Home / Services and information / Disaster management and preparedness / MoretonAlert                                                                                                                                                                                                                                                                                        |  |
| $\sim$                                                                       | MoretonAlert                                                                                                                                                                                                                                                                                                                                                                 |  |
|                                                                              | MoretonAlert is a free SMS, email and voice alerting system. It provides severe weather warnings, bushfire warning messages, council prescribed burn notifications,<br>potential flash flooding incidents and planned dam releases within our region. Messages include basic information about the type of emergency, the level of threat<br>and recommended action to take. |  |
|                                                                              | New users Existing users Frequently asked questions                                                                                                                                                                                                                                                                                                                          |  |
|                                                                              | If you are already registered for MoretonAlert, sign in to update your address, communication preferences or to cancel your account.                                                                                                                                                                                                                                         |  |
|                                                                              |                                                                                                                                                                                                                                                                                                                                                                              |  |