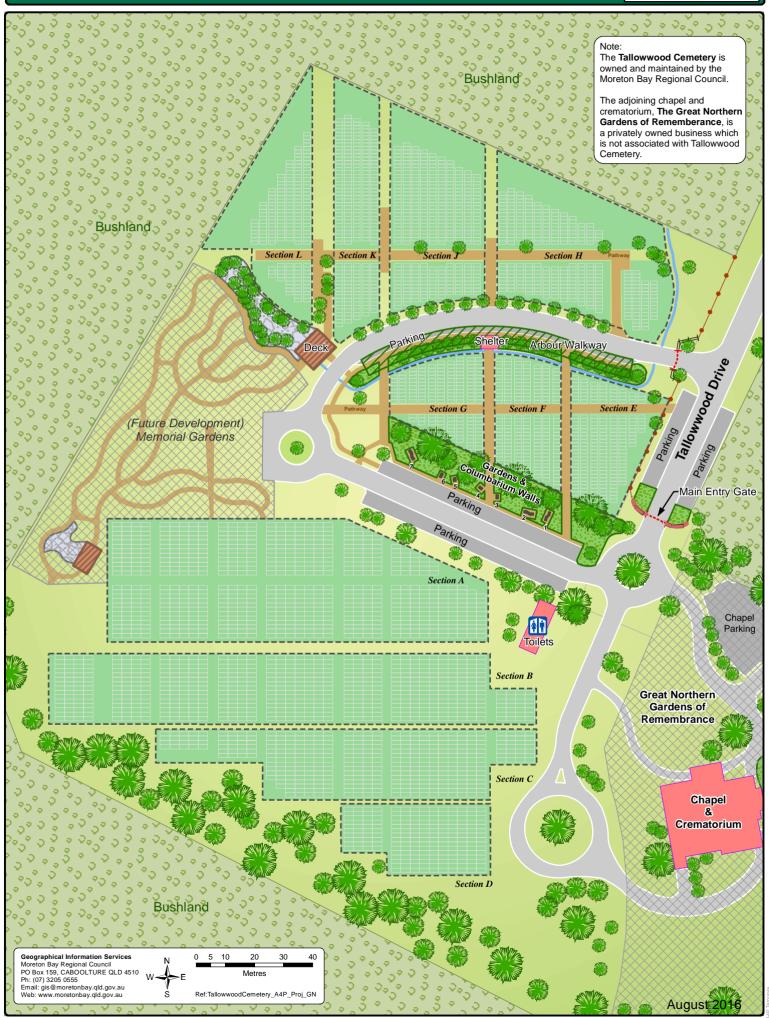

## TALLOWWOOD CEMETERY

CABOOLTURE AND DISTRICTS LAWN CEMETERY, TALLOWWOOD DRIVE DECEPTION BAY

Moreton Bay

Copyright Moreton Bay Regional Council andThe Dueensland Government. Moreton Bay Regional Council supplies this mag under the following conditions:- Mapping details are supplied from information contained in the Council's records which may have been furnished to the Council by other persons. Moreton Bay Regional Council andThe Oraginations: Mapping details are supplied from information contained in the Council's records which may have been furnished to the Council by other persons. Moreton Bay Regional Council andThe Oraginations: Mapping details are supplied from information contained in the Council's records which may have been furnished to the Council by details or the degree of congliance with any the council standards in the formation must not rely upon the map details of the degree of congliance with any particular facts o circumstances exist and the Moreton Bay Regional Council (and its officers and agents) expressity disclaims responsibility for any loss or damage suffered as a result of placing reliance upon this information.