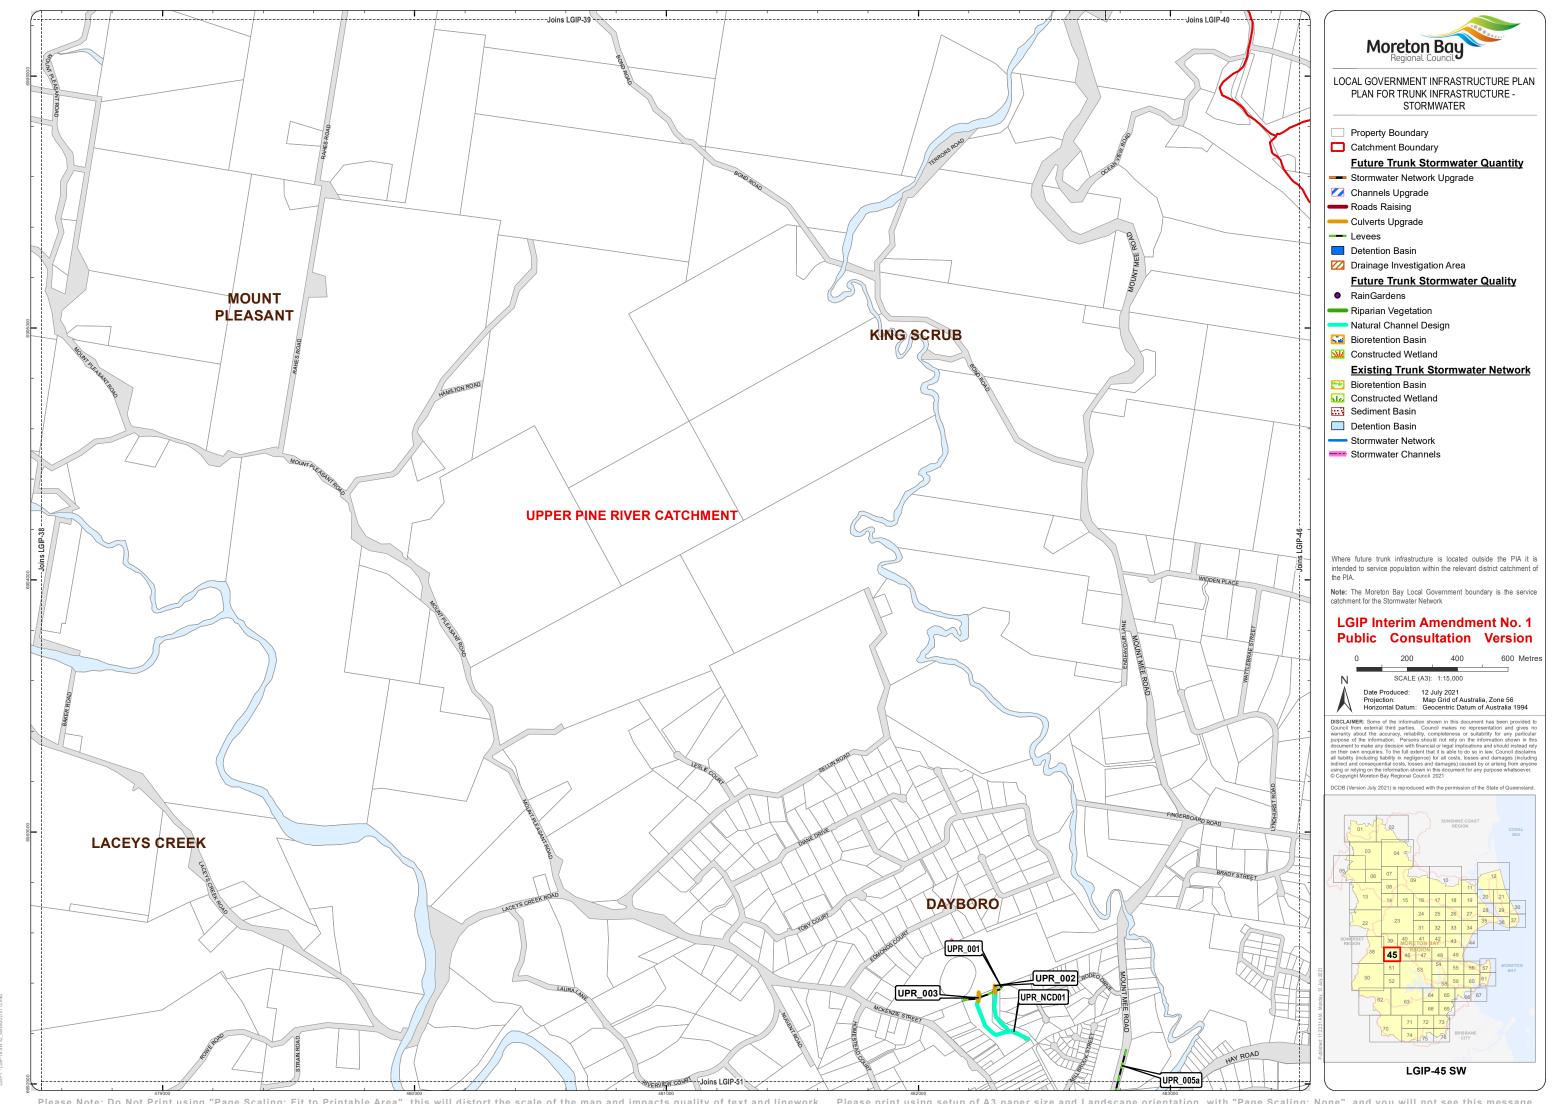

Moreton Bay LOCAL GOVERNMENT INFRASTRUCTURE PLAN PLAN FOR TRUNK INFRASTRUCTURE -STORMWATER Property Boundary

**Future Trunk Stormwater Quantity** 

Stormwater Network Upgrade Channels Upgrade

Roads Raising

Culverts Upgrade

Detention Basin

Drainage Investigation Area **Future Trunk Stormwater Quality** 

RainGardens

Riparian Vegetation

Natural Channel Design

Bioretention Basin

Constructed Wetland

**Existing Trunk Stormwater Network** 

Bioretention Basin Constructed Wetland

Sediment Basin

Detention Basin

Stormwater Network

Stormwater Channels

Where future trunk infrastructure is located outside the PIA it is intended to service population within the relevant district catchment of

**Note:** The Moreton Bay Local Government boundary is the service catchment for the Stormwater Network

## LGIP Interim Amendment No. 1 **Public Consultation Version**

400 600 Metres Date Produced: 12 July 2021 Projection: Map Grid of Australia, Zone 56 Horizontal Datum: Geocentric Datum of Australia 1994