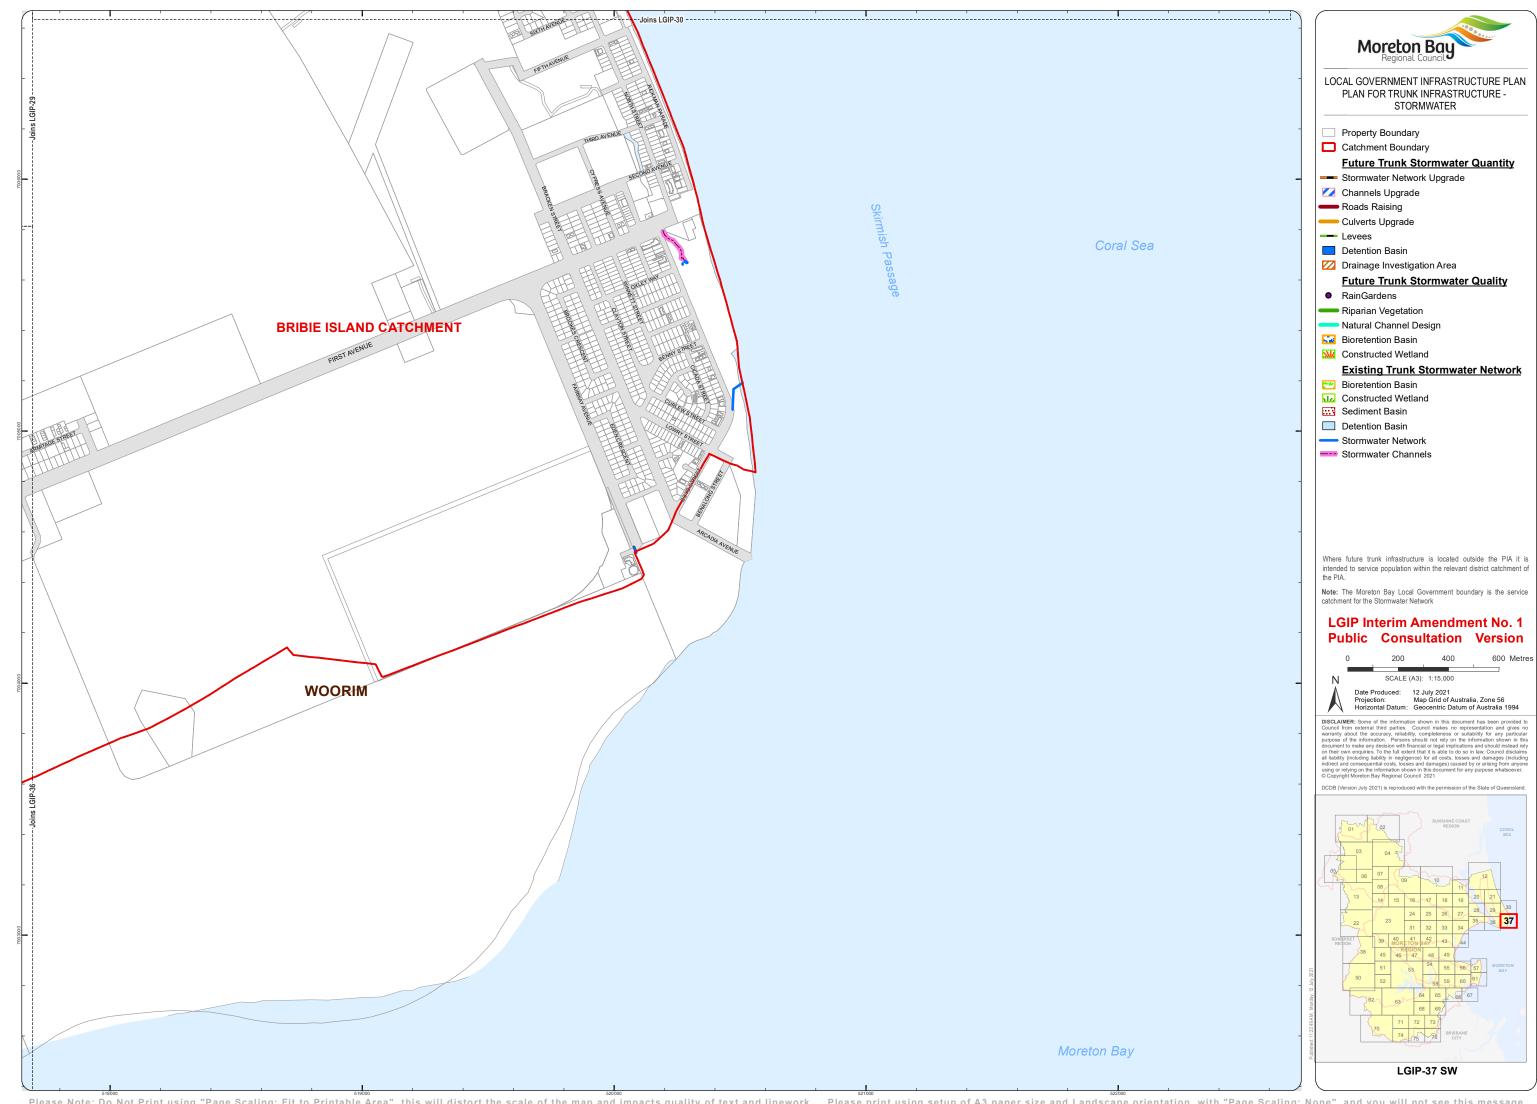

Moreton Bay LOCAL GOVERNMENT INFRASTRUCTURE PLAN PLAN FOR TRUNK INFRASTRUCTURE -STORMWATER Property Boundary

**Future Trunk Stormwater Quantity** 

Stormwater Network Upgrade Channels Upgrade

Roads Raising

Culverts Upgrade

Detention Basin

Drainage Investigation Area **Future Trunk Stormwater Quality** 

RainGardens

Riparian Vegetation

Natural Channel Design

Bioretention Basin

Constructed Wetland

**Existing Trunk Stormwater Network** 

Bioretention Basin Constructed Wetland

Sediment Basin

Detention Basin

Stormwater Network

Stormwater Channels

Where future trunk infrastructure is located outside the PIA it is intended to service population within the relevant district catchment of

**Note:** The Moreton Bay Local Government boundary is the service catchment for the Stormwater Network