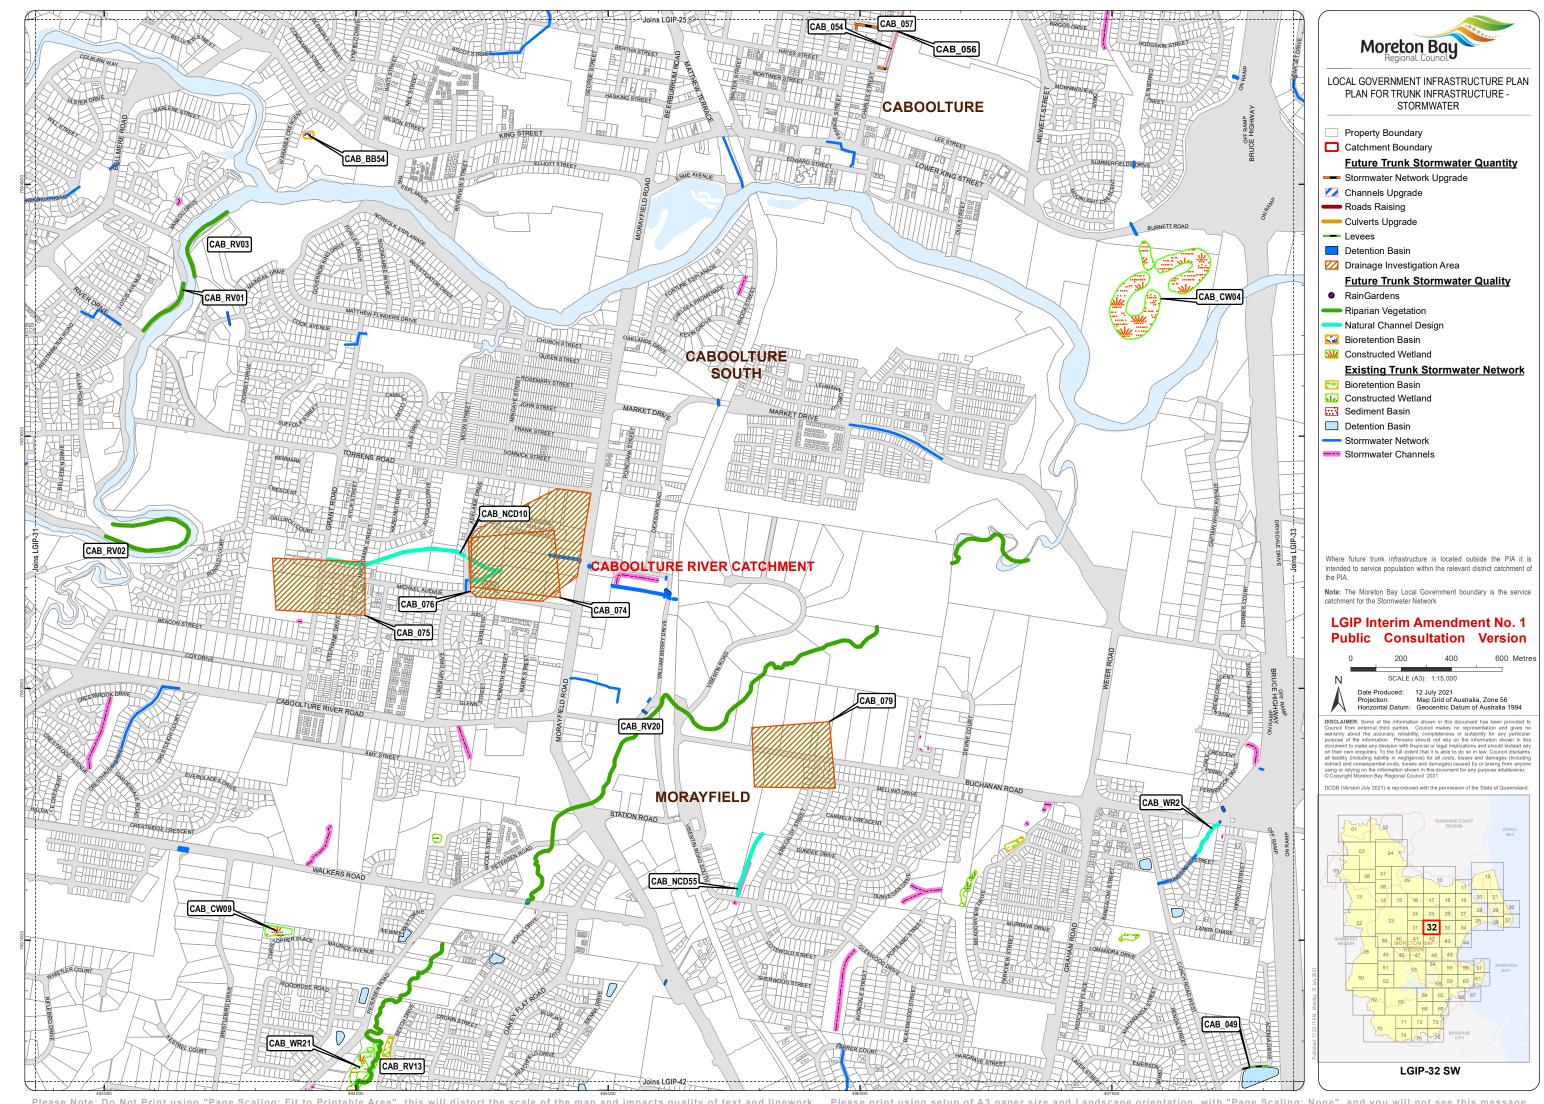

Moreton Bay LOCAL GOVERNMENT INFRASTRUCTURE PLAN PLAN FOR TRUNK INFRASTRUCTURE -STORMWATER Property Boundary

**Future Trunk Stormwater Quantity** 

Stormwater Network Upgrade Channels Upgrade

Roads Raising

Culverts Upgrade

Detention Basin

Drainage Investigation Area **Future Trunk Stormwater Quality** 

RainGardens

Riparian Vegetation

Natural Channel Design

Bioretention Basin

Constructed Wetland

**Existing Trunk Stormwater Network** 

Bioretention Basin Constructed Wetland

Sediment Basin

Detention Basin

Stormwater Network

Stormwater Channels

Where future trunk infrastructure is located outside the PIA it is intended to service population within the relevant district catchment of

**Note:** The Moreton Bay Local Government boundary is the service catchment for the Stormwater Network

## LGIP Interim Amendment No. 1 **Public Consultation Version**

400 600 Metres Date Produced: 12 July 2021 Projection: Map Grid of Australia, Zone 56 Horizontal Datum: Geocentric Datum of Australia 1994