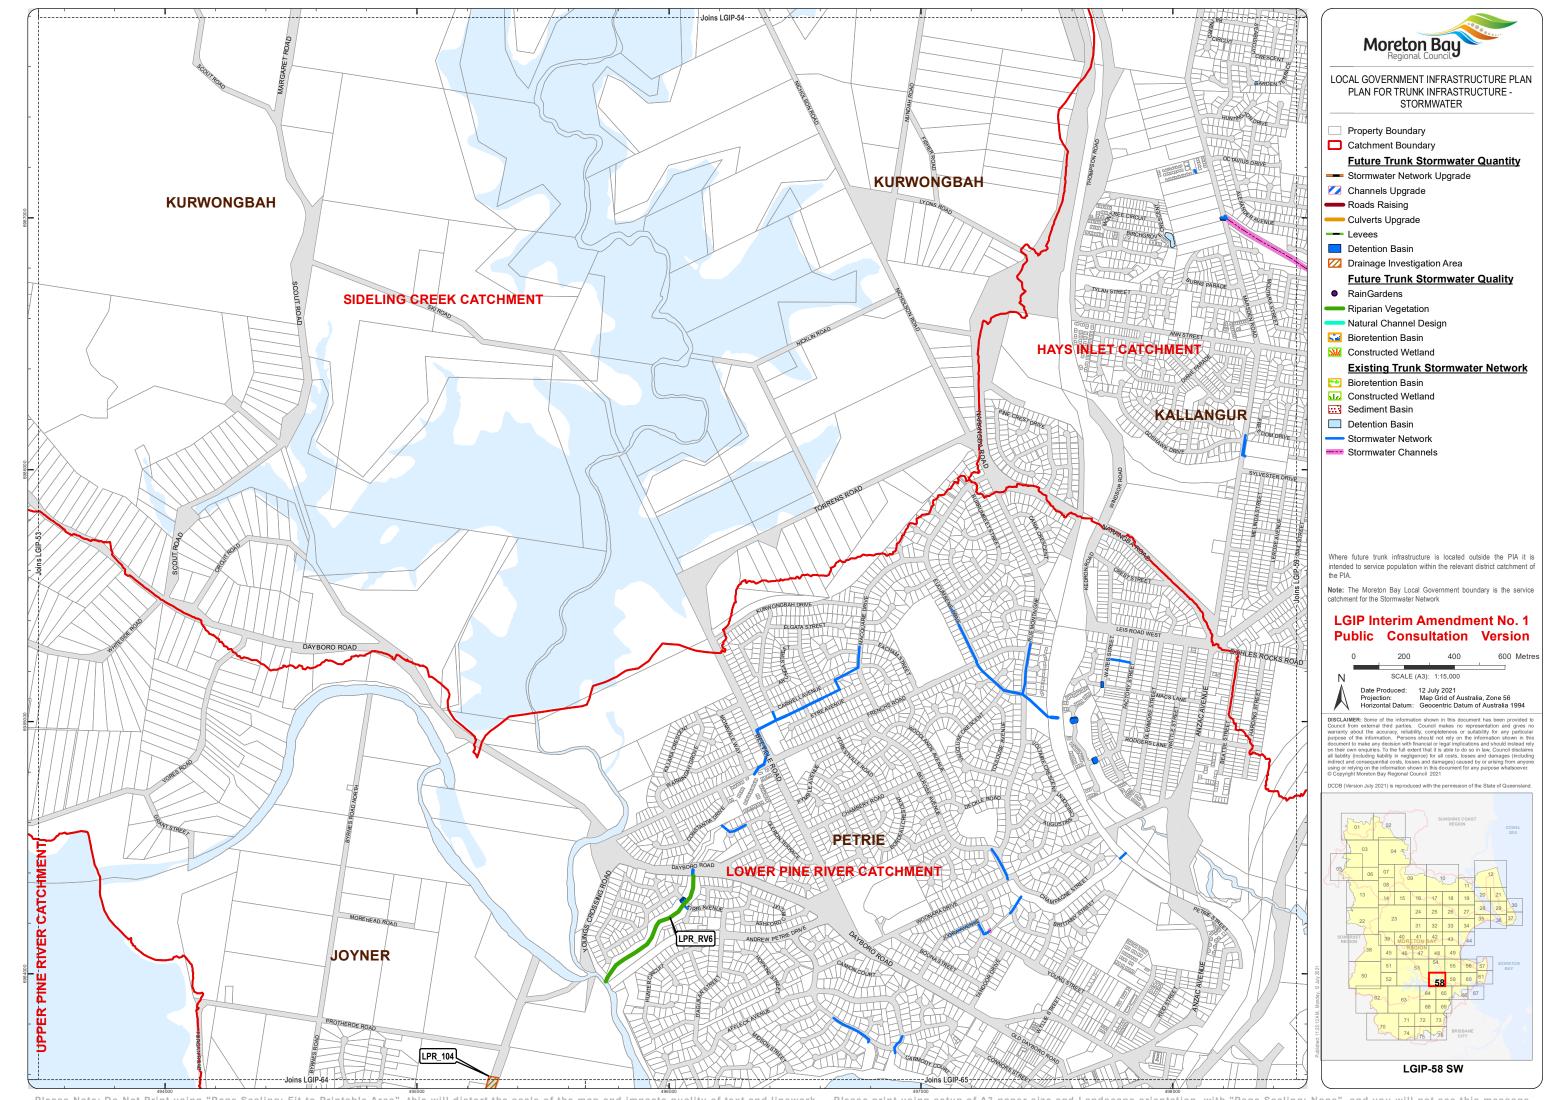

Moreton Bay LOCAL GOVERNMENT INFRASTRUCTURE PLAN PLAN FOR TRUNK INFRASTRUCTURE -STORMWATER Property Boundary

**Future Trunk Stormwater Quantity** 

Stormwater Network Upgrade Channels Upgrade

Roads Raising

Culverts Upgrade

Detention Basin

Drainage Investigation Area **Future Trunk Stormwater Quality** 

RainGardens

Riparian Vegetation

Natural Channel Design

Bioretention Basin

Constructed Wetland

**Existing Trunk Stormwater Network** 

Bioretention Basin Constructed Wetland

Sediment Basin

Detention Basin

Stormwater Network

Stormwater Channels

Where future trunk infrastructure is located outside the PIA it is intended to service population within the relevant district catchment of

**Note:** The Moreton Bay Local Government boundary is the service catchment for the Stormwater Network

## LGIP Interim Amendment No. 1 **Public Consultation Version**

400 600 Metres Date Produced: 12 July 2021 Projection: Map Grid of Australia, Zone 56 Horizontal Datum: Geocentric Datum of Australia 1994