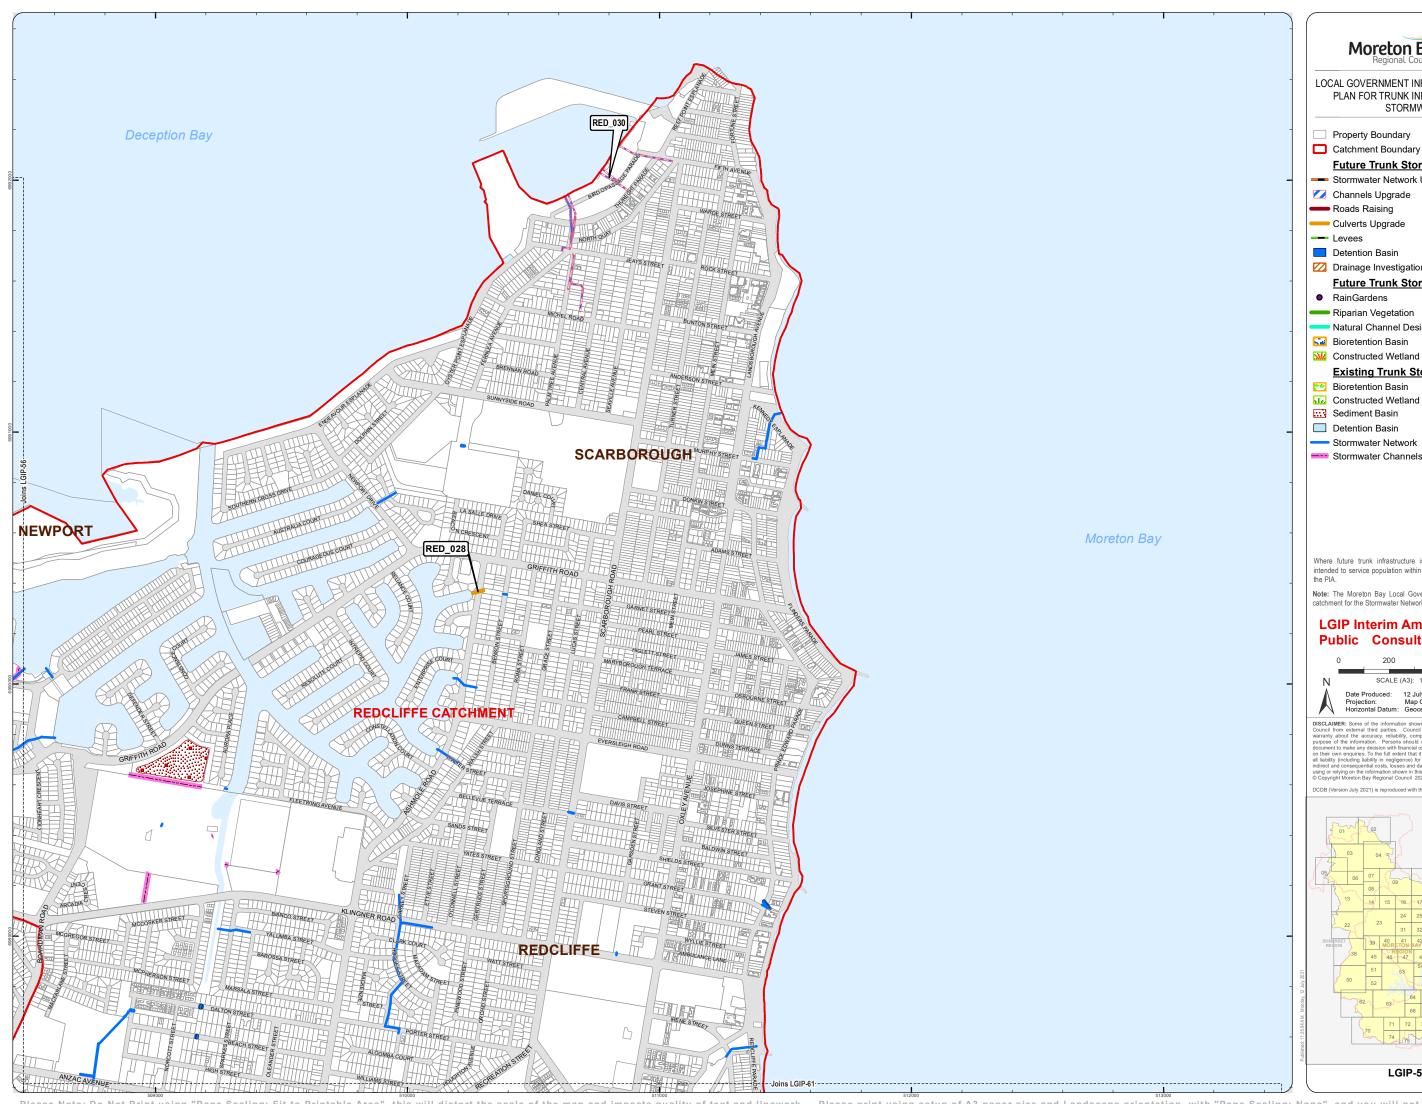

Moreton Bay LOCAL GOVERNMENT INFRASTRUCTURE PLAN PLAN FOR TRUNK INFRASTRUCTURE -STORMWATER Property Boundary

**Future Trunk Stormwater Quantity** 

Stormwater Network Upgrade Channels Upgrade

Roads Raising

Culverts Upgrade

Detention Basin

Drainage Investigation Area **Future Trunk Stormwater Quality** 

RainGardens

Riparian Vegetation

Natural Channel Design

Bioretention Basin

Constructed Wetland

**Existing Trunk Stormwater Network** 

Bioretention Basin Constructed Wetland

Sediment Basin

Detention Basin

Stormwater Network

Stormwater Channels

Where future trunk infrastructure is located outside the PIA it is intended to service population within the relevant district catchment of

**Note:** The Moreton Bay Local Government boundary is the service catchment for the Stormwater Network

## LGIP Interim Amendment No. 1 **Public Consultation Version**

400 600 Metres Date Produced: 12 July 2021 Projection: Map Grid of Australia, Zone 56 Horizontal Datum: Geocentric Datum of Australia 1994