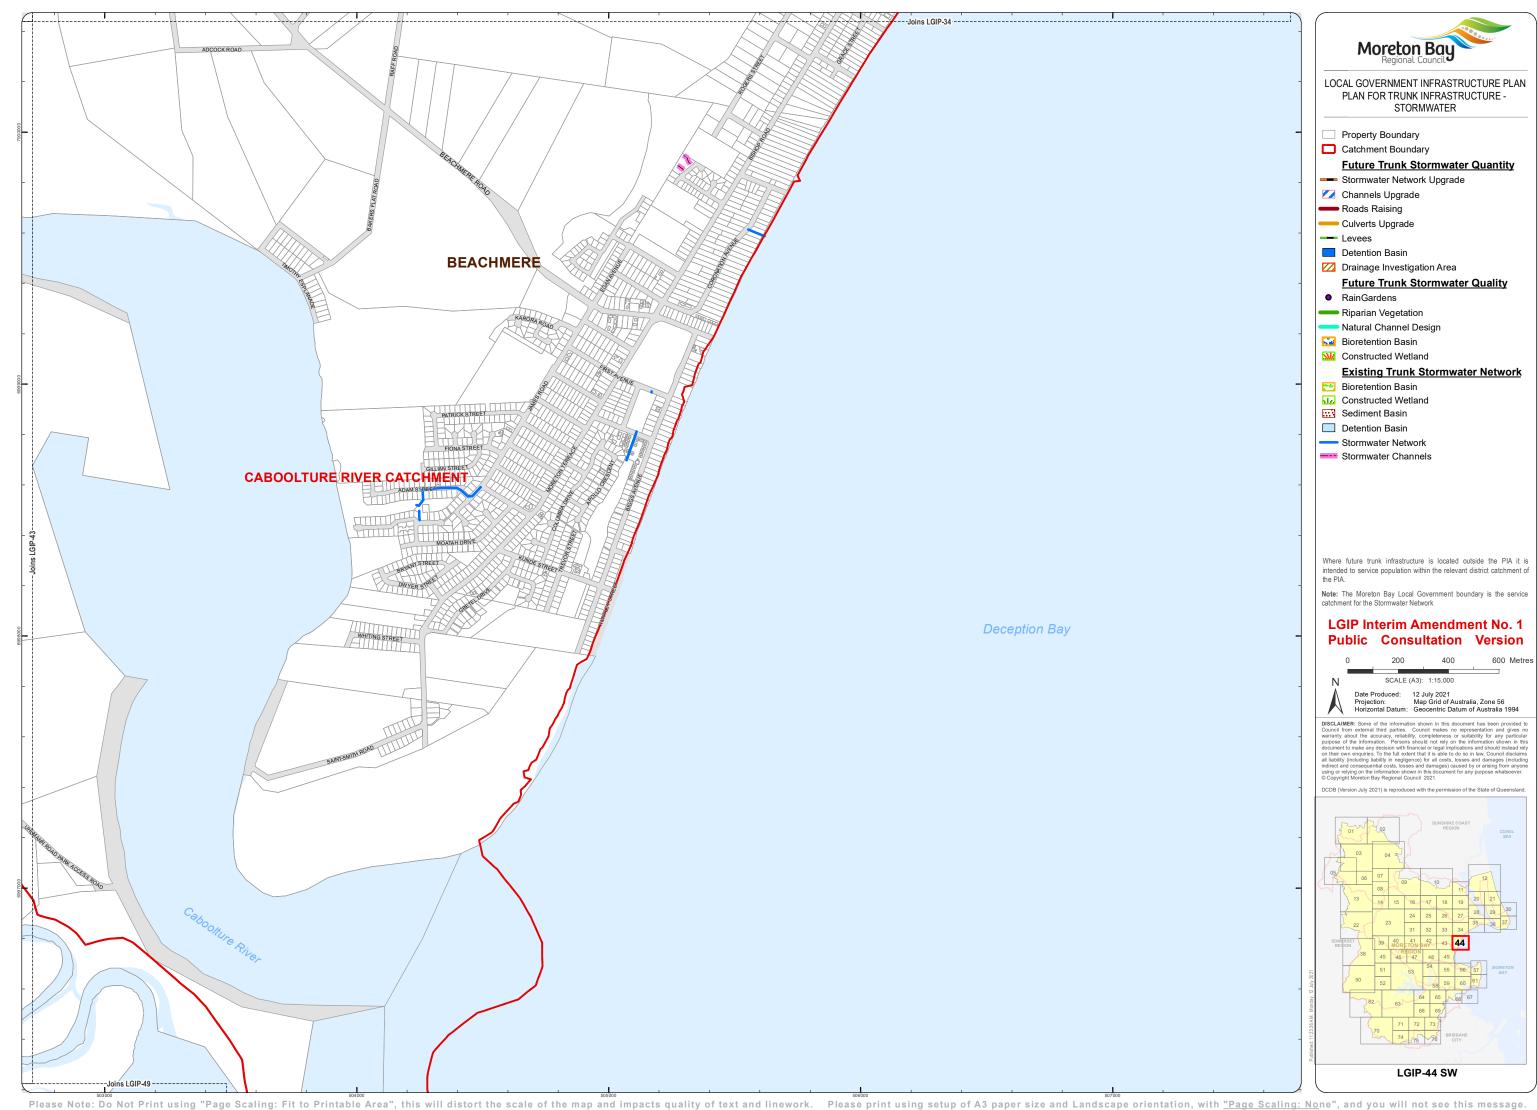

Moreton Bay LOCAL GOVERNMENT INFRASTRUCTURE PLAN PLAN FOR TRUNK INFRASTRUCTURE -STORMWATER Property Boundary

**Future Trunk Stormwater Quantity** 

Stormwater Network Upgrade Channels Upgrade

Roads Raising

Culverts Upgrade

Detention Basin

Drainage Investigation Area **Future Trunk Stormwater Quality** 

RainGardens

Riparian Vegetation

Natural Channel Design

Bioretention Basin

Constructed Wetland

**Existing Trunk Stormwater Network** 

Bioretention Basin Constructed Wetland

Sediment Basin

Detention Basin

Stormwater Network

Stormwater Channels

Where future trunk infrastructure is located outside the PIA it is intended to service population within the relevant district catchment of

**Note:** The Moreton Bay Local Government boundary is the service catchment for the Stormwater Network