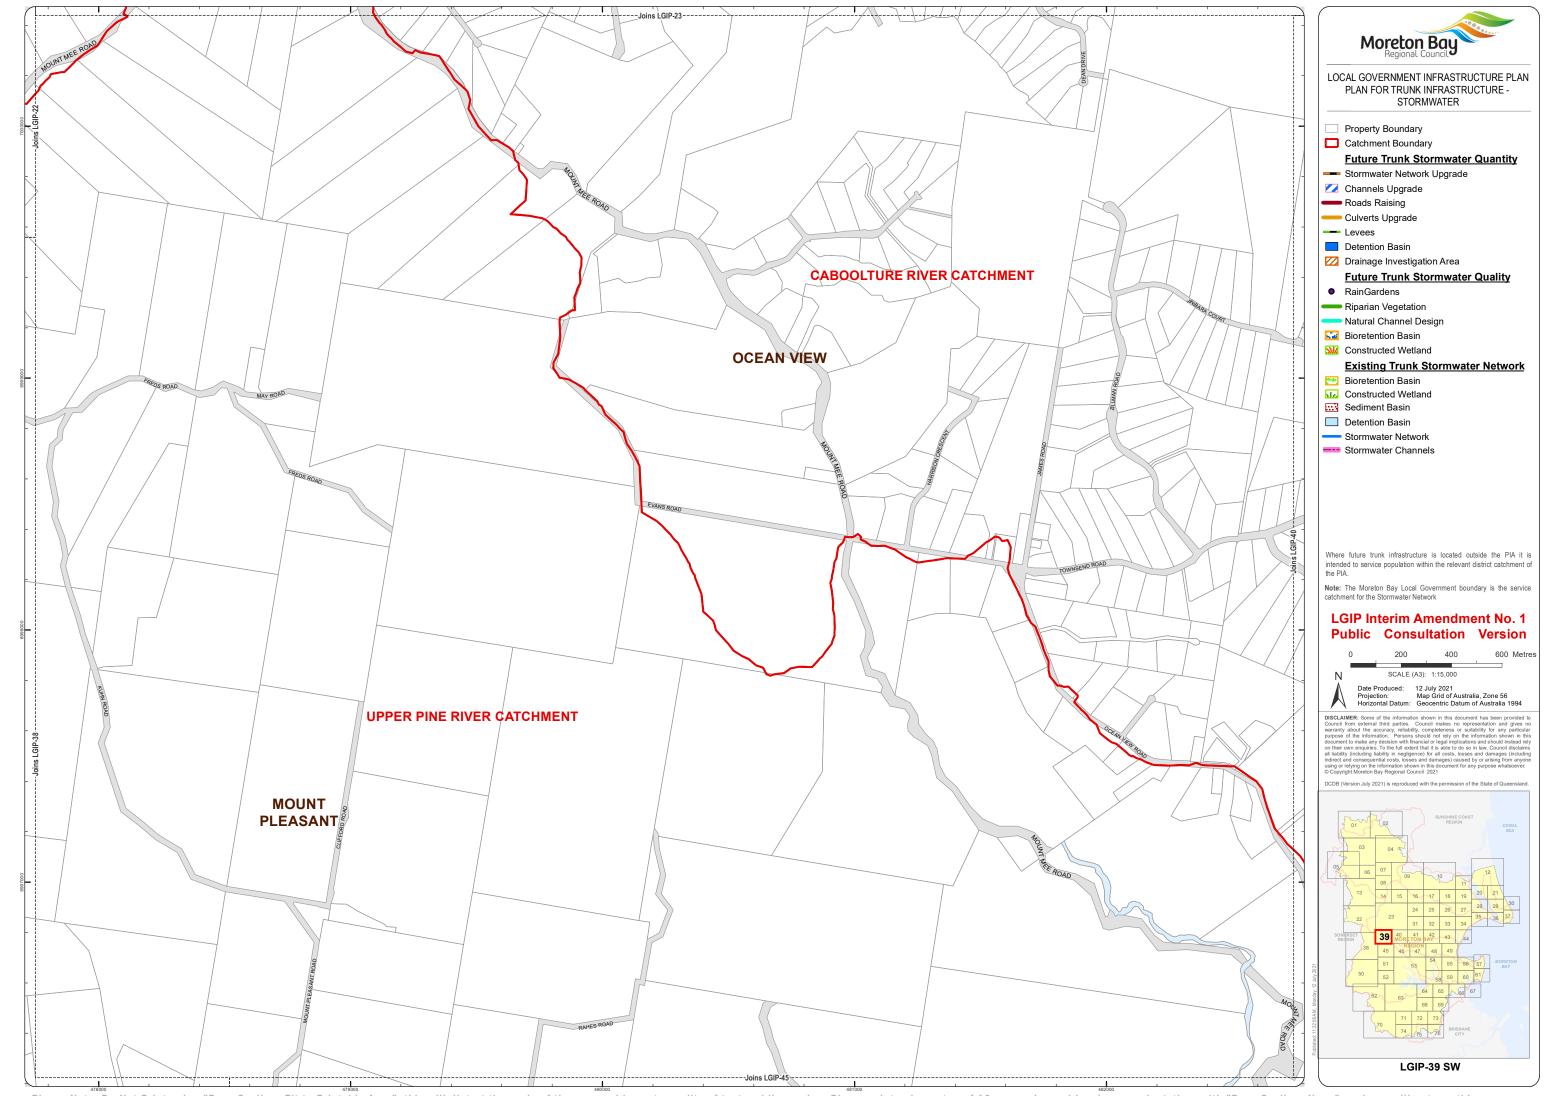

Moreton Bay LOCAL GOVERNMENT INFRASTRUCTURE PLAN PLAN FOR TRUNK INFRASTRUCTURE -STORMWATER Property Boundary

**Future Trunk Stormwater Quantity** 

Stormwater Network Upgrade Channels Upgrade

Roads Raising

Culverts Upgrade

Detention Basin

Drainage Investigation Area **Future Trunk Stormwater Quality** 

RainGardens

Riparian Vegetation

Natural Channel Design

Bioretention Basin

Constructed Wetland

**Existing Trunk Stormwater Network** 

Bioretention Basin Constructed Wetland

Sediment Basin

Detention Basin

Stormwater Network

Stormwater Channels

Where future trunk infrastructure is located outside the PIA it is intended to service population within the relevant district catchment of

**Note:** The Moreton Bay Local Government boundary is the service catchment for the Stormwater Network