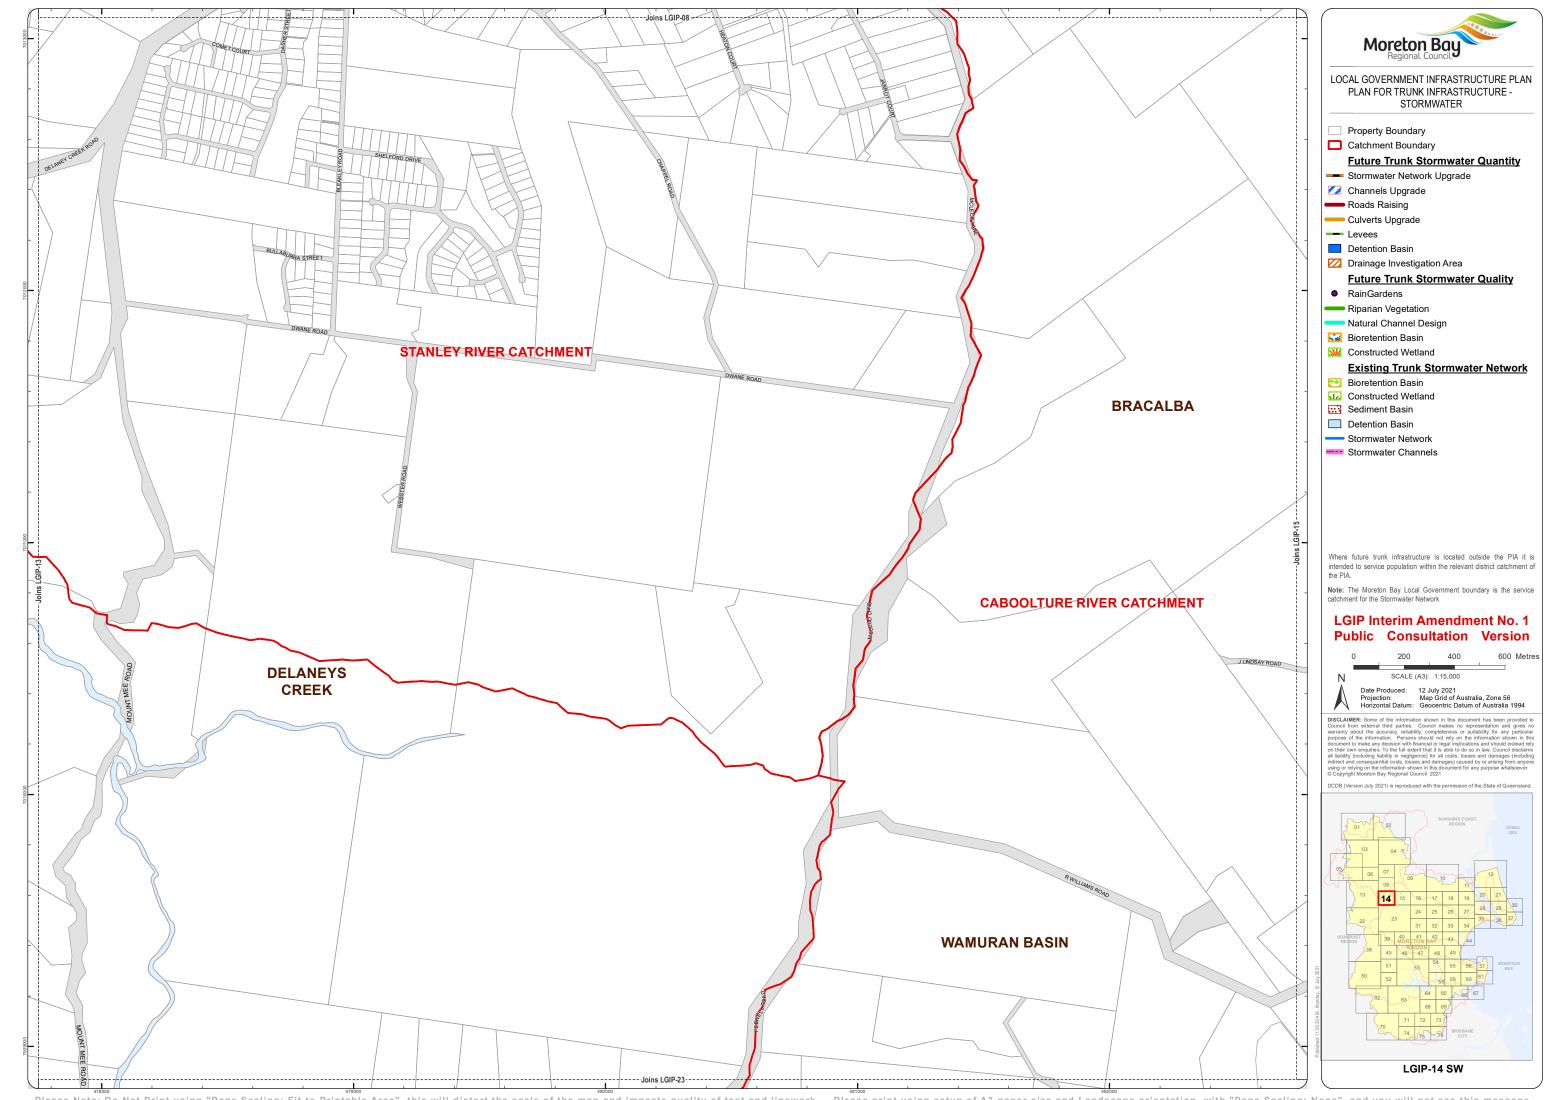

Moreton Bay LOCAL GOVERNMENT INFRASTRUCTURE PLAN PLAN FOR TRUNK INFRASTRUCTURE -STORMWATER Property Boundary

**Future Trunk Stormwater Quantity** 

Stormwater Network Upgrade Channels Upgrade

Roads Raising

Culverts Upgrade

Detention Basin

Drainage Investigation Area **Future Trunk Stormwater Quality** 

RainGardens

Riparian Vegetation

Natural Channel Design

Bioretention Basin

Constructed Wetland

**Existing Trunk Stormwater Network** 

Bioretention Basin Constructed Wetland

Sediment Basin

Detention Basin

Stormwater Network

Stormwater Channels

Where future trunk infrastructure is located outside the PIA it is intended to service population within the relevant district catchment of

**Note:** The Moreton Bay Local Government boundary is the service catchment for the Stormwater Network

## LGIP Interim Amendment No. 1 **Public Consultation Version**

400 600 Metres Date Produced: 12 July 2021 Projection: Map Grid of Australia, Zone 56 Horizontal Datum: Geocentric Datum of Australia 1994