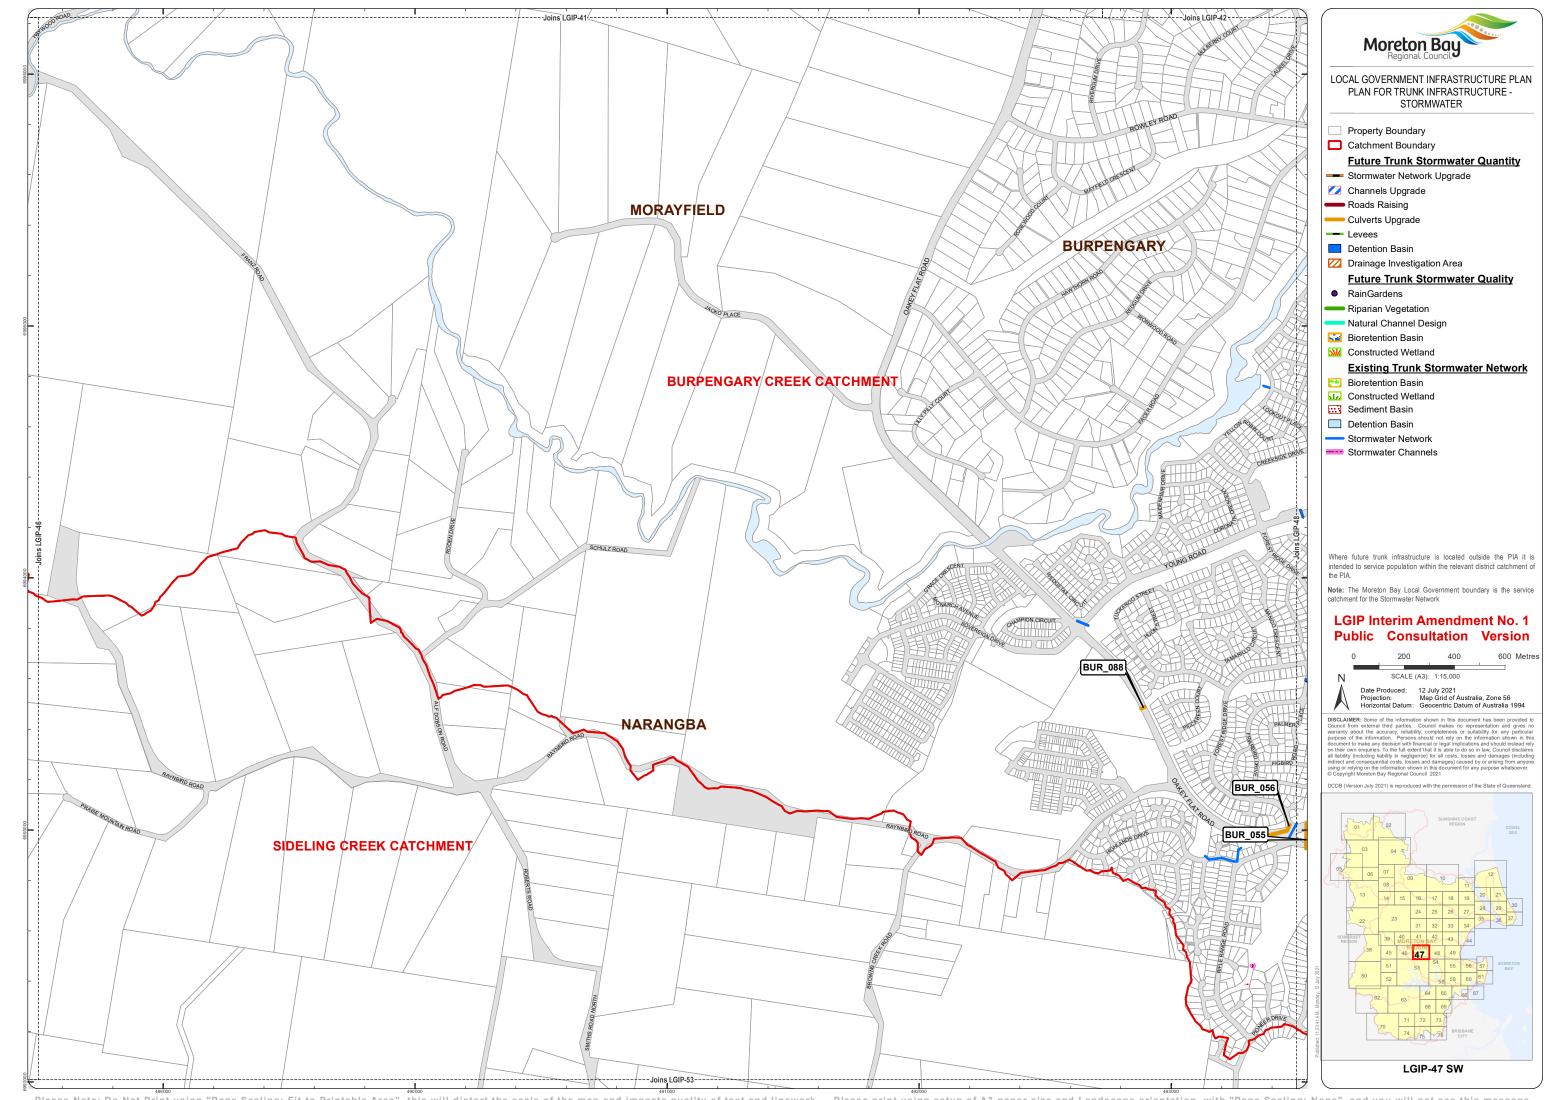

Moreton Bay LOCAL GOVERNMENT INFRASTRUCTURE PLAN PLAN FOR TRUNK INFRASTRUCTURE -STORMWATER Property Boundary

**Future Trunk Stormwater Quantity** 

Stormwater Network Upgrade Channels Upgrade

Roads Raising

Culverts Upgrade

Detention Basin

Drainage Investigation Area **Future Trunk Stormwater Quality** 

RainGardens

Riparian Vegetation

Natural Channel Design

Bioretention Basin

Constructed Wetland

**Existing Trunk Stormwater Network** 

Bioretention Basin Constructed Wetland

Sediment Basin

Detention Basin

Stormwater Network

Stormwater Channels

Where future trunk infrastructure is located outside the PIA it is intended to service population within the relevant district catchment of

**Note:** The Moreton Bay Local Government boundary is the service catchment for the Stormwater Network

## LGIP Interim Amendment No. 1 **Public Consultation Version**

400 600 Metres Date Produced: 12 July 2021 Projection: Map Grid of Australia, Zone 56 Horizontal Datum: Geocentric Datum of Australia 1994