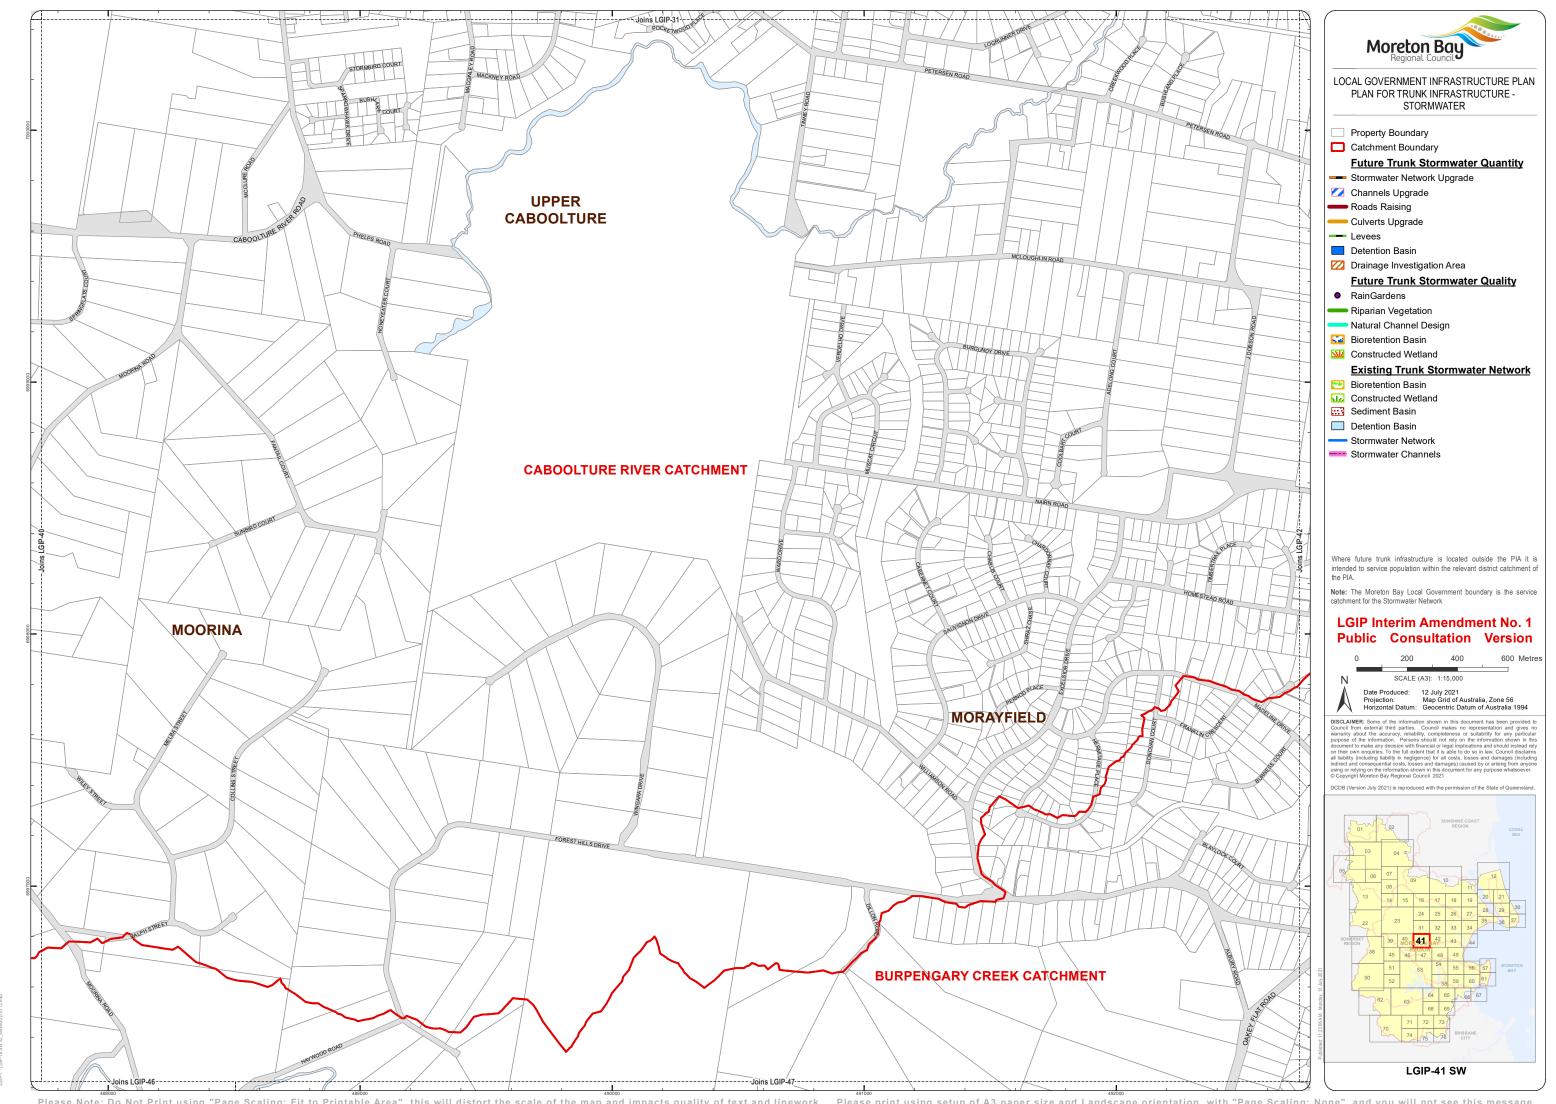

Moreton Bay LOCAL GOVERNMENT INFRASTRUCTURE PLAN PLAN FOR TRUNK INFRASTRUCTURE -STORMWATER Property Boundary

**Future Trunk Stormwater Quantity** 

Stormwater Network Upgrade Channels Upgrade

Roads Raising

Culverts Upgrade

Detention Basin

Drainage Investigation Area **Future Trunk Stormwater Quality** 

RainGardens

Riparian Vegetation

Natural Channel Design

Bioretention Basin

Constructed Wetland

**Existing Trunk Stormwater Network** 

Bioretention Basin Constructed Wetland

Sediment Basin

Detention Basin

Stormwater Network

Stormwater Channels

Where future trunk infrastructure is located outside the PIA it is intended to service population within the relevant district catchment of

**Note:** The Moreton Bay Local Government boundary is the service catchment for the Stormwater Network