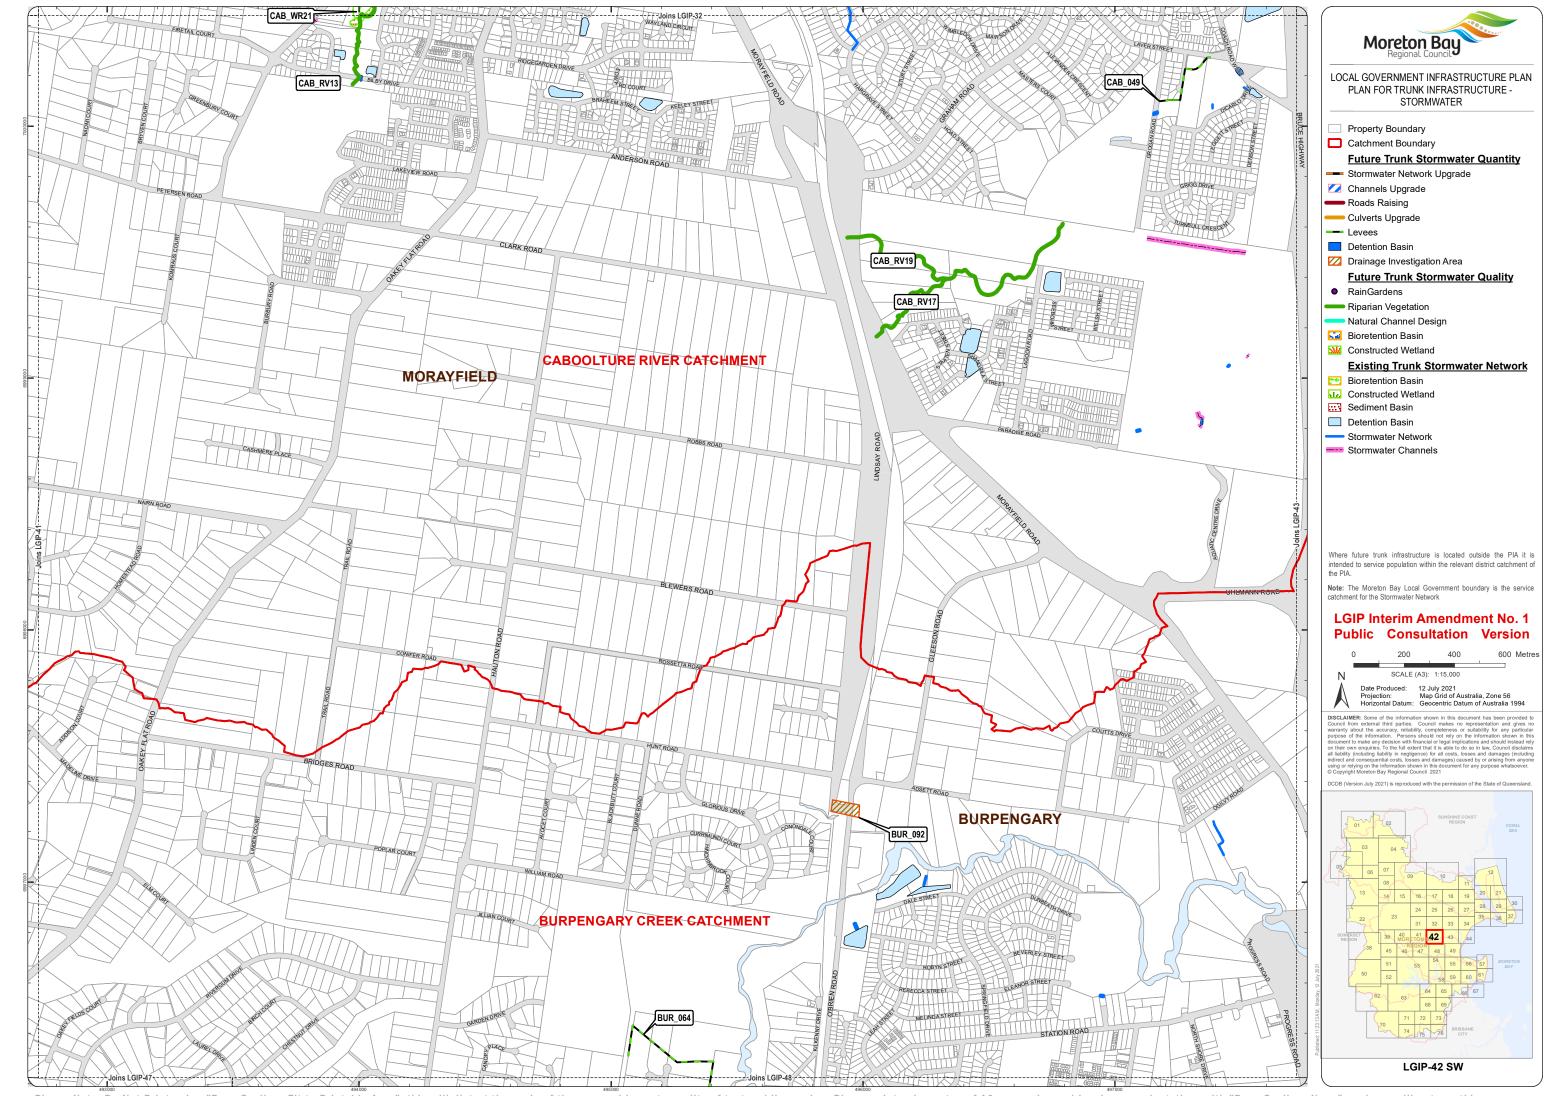

Moreton Bay LOCAL GOVERNMENT INFRASTRUCTURE PLAN PLAN FOR TRUNK INFRASTRUCTURE -STORMWATER Property Boundary

**Future Trunk Stormwater Quantity** 

Stormwater Network Upgrade Channels Upgrade

Roads Raising

Culverts Upgrade

Detention Basin

Drainage Investigation Area **Future Trunk Stormwater Quality** 

RainGardens

Riparian Vegetation

Natural Channel Design

Bioretention Basin

Constructed Wetland

**Existing Trunk Stormwater Network** 

Bioretention Basin Constructed Wetland

Sediment Basin

Detention Basin

Stormwater Network

Stormwater Channels

Where future trunk infrastructure is located outside the PIA it is intended to service population within the relevant district catchment of

**Note:** The Moreton Bay Local Government boundary is the service catchment for the Stormwater Network