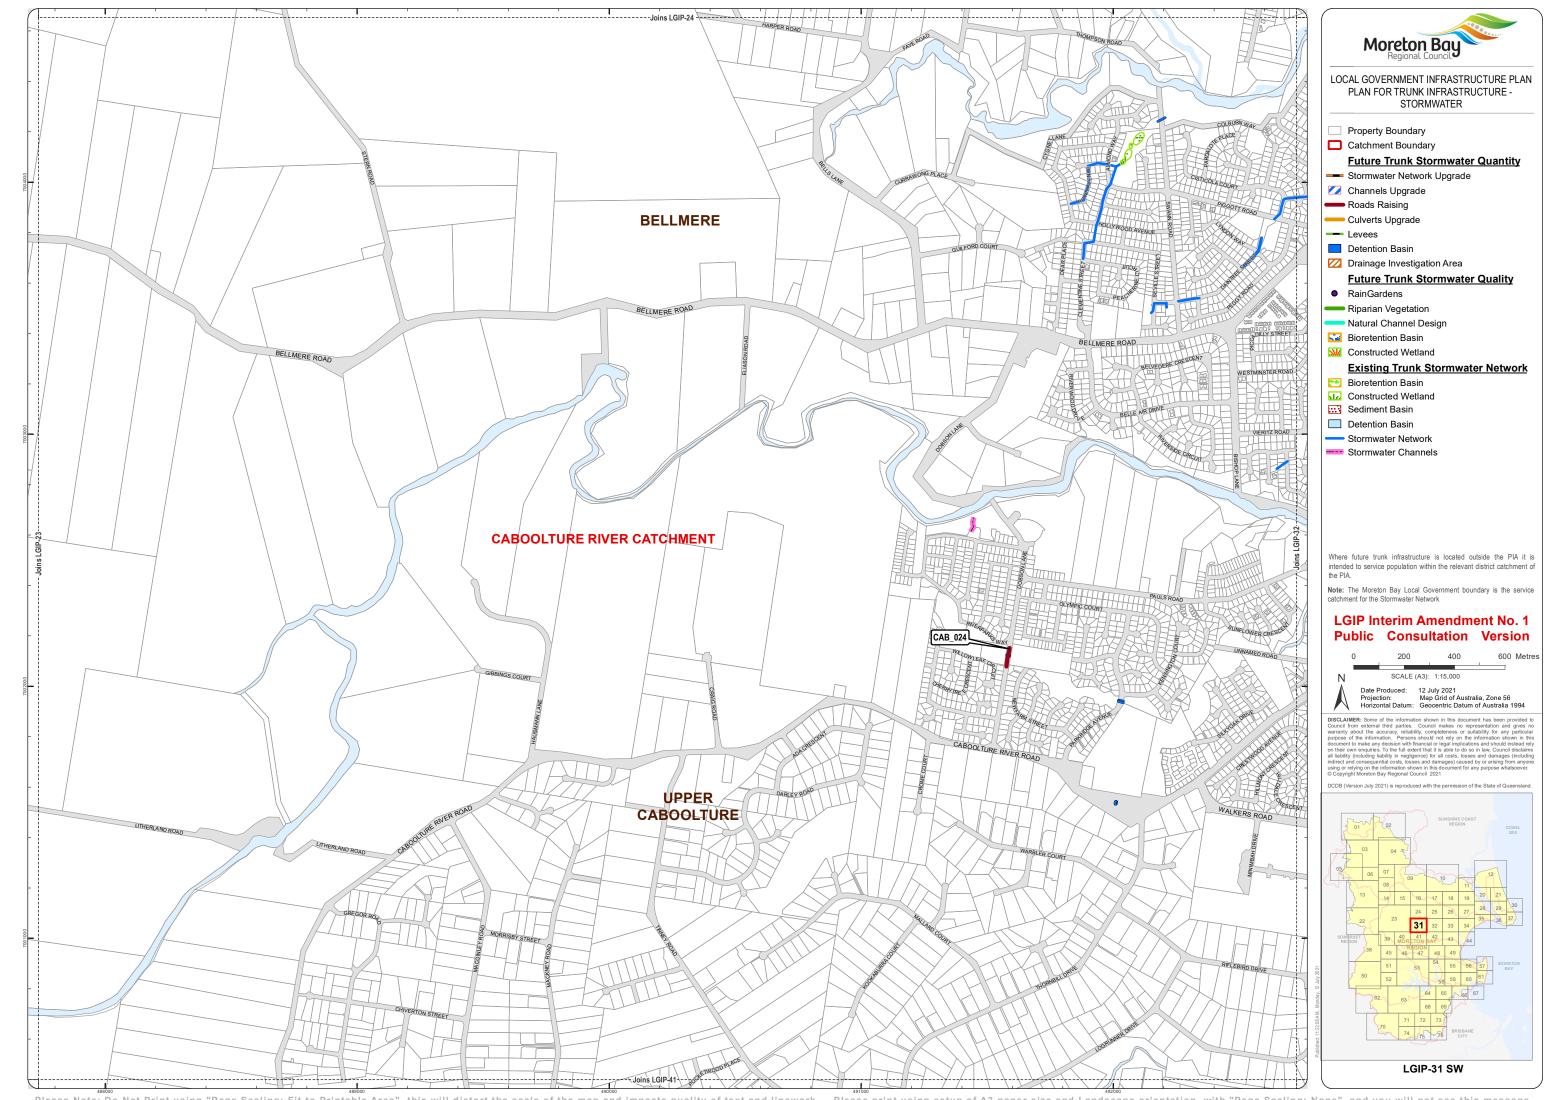

Moreton Bay LOCAL GOVERNMENT INFRASTRUCTURE PLAN PLAN FOR TRUNK INFRASTRUCTURE -STORMWATER Property Boundary

**Future Trunk Stormwater Quantity** 

Stormwater Network Upgrade Channels Upgrade

Roads Raising

Culverts Upgrade

Detention Basin

Drainage Investigation Area **Future Trunk Stormwater Quality** 

RainGardens

Riparian Vegetation

Natural Channel Design

Bioretention Basin

Constructed Wetland

**Existing Trunk Stormwater Network** 

Bioretention Basin Constructed Wetland

Sediment Basin

Detention Basin

Stormwater Network

Stormwater Channels

Where future trunk infrastructure is located outside the PIA it is intended to service population within the relevant district catchment of

**Note:** The Moreton Bay Local Government boundary is the service catchment for the Stormwater Network

## LGIP Interim Amendment No. 1 **Public Consultation Version**

400 600 Metres Date Produced: 12 July 2021 Projection: Map Grid of Australia, Zone 56 Horizontal Datum: Geocentric Datum of Australia 1994