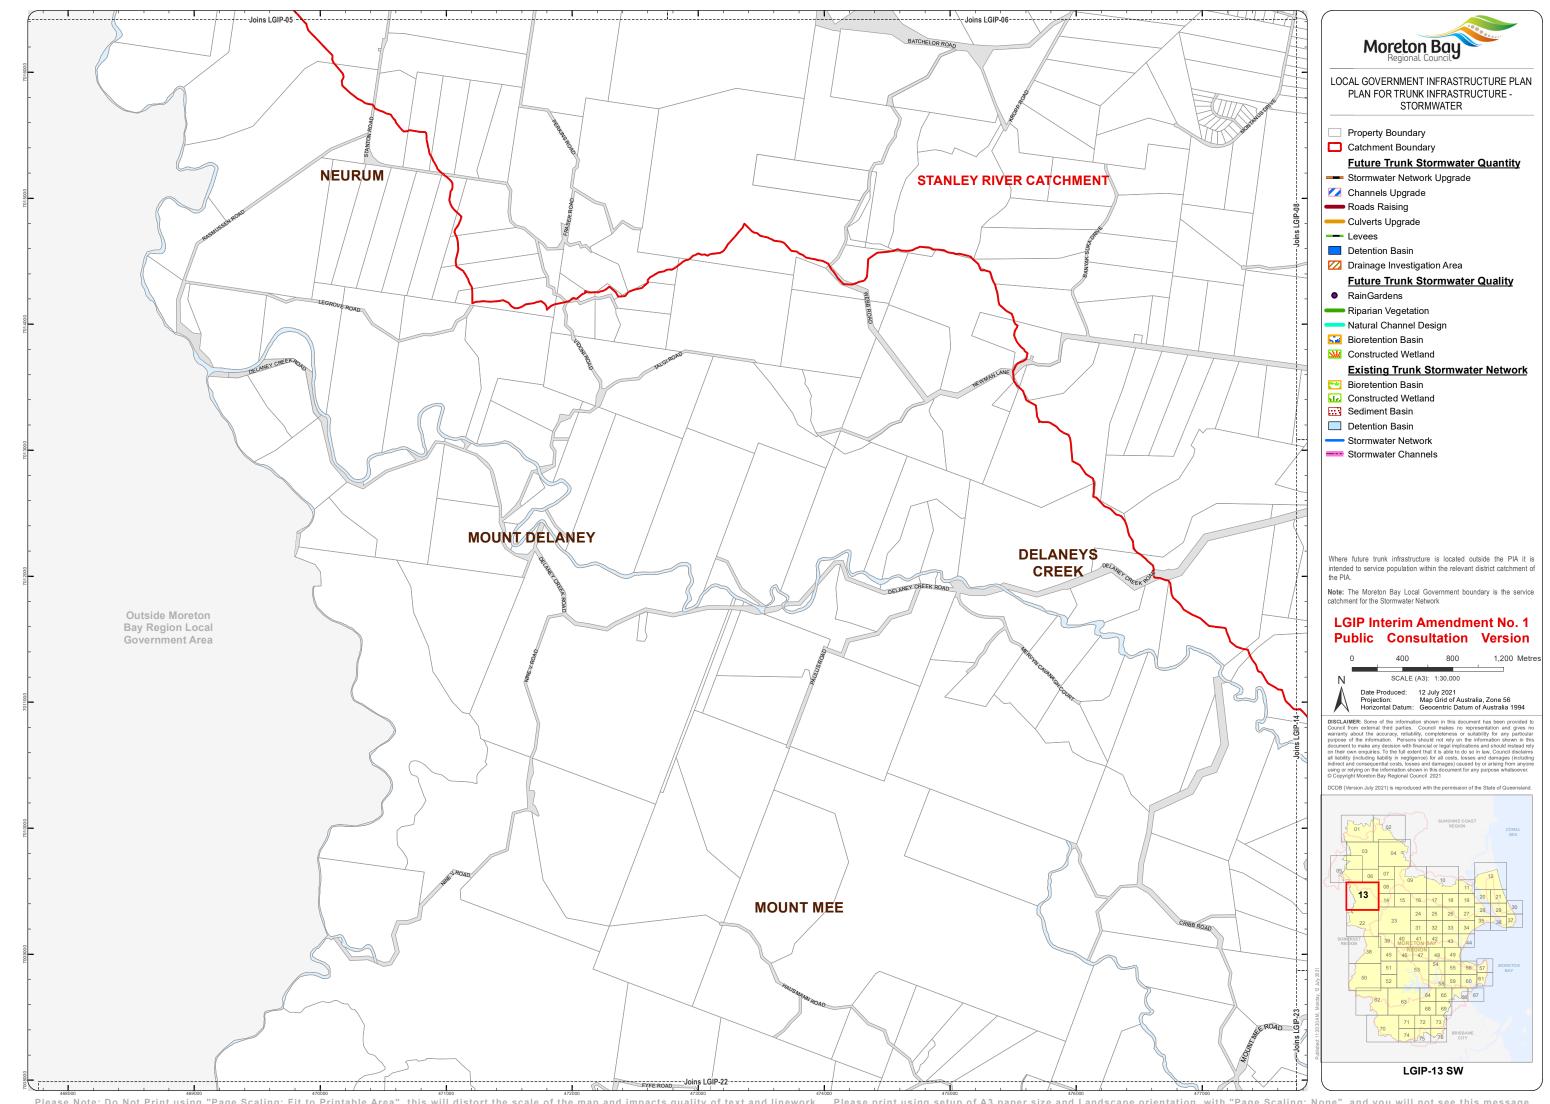

Moreton Bay LOCAL GOVERNMENT INFRASTRUCTURE PLAN PLAN FOR TRUNK INFRASTRUCTURE -STORMWATER Property Boundary

**Future Trunk Stormwater Quantity** 

Stormwater Network Upgrade Channels Upgrade

Roads Raising

Culverts Upgrade

Detention Basin

Drainage Investigation Area **Future Trunk Stormwater Quality** 

RainGardens

Riparian Vegetation

Natural Channel Design

Bioretention Basin

Constructed Wetland

**Existing Trunk Stormwater Network** 

Bioretention Basin Constructed Wetland

Sediment Basin

Detention Basin

Stormwater Network

Stormwater Channels

Where future trunk infrastructure is located outside the PIA it is intended to service population within the relevant district catchment of

**Note:** The Moreton Bay Local Government boundary is the service catchment for the Stormwater Network

## LGIP Interim Amendment No. 1 **Public Consultation Version**

400 600 Metres Date Produced: 12 July 2021 Projection: Map Grid of Australia, Zone 56 Horizontal Datum: Geocentric Datum of Australia 1994