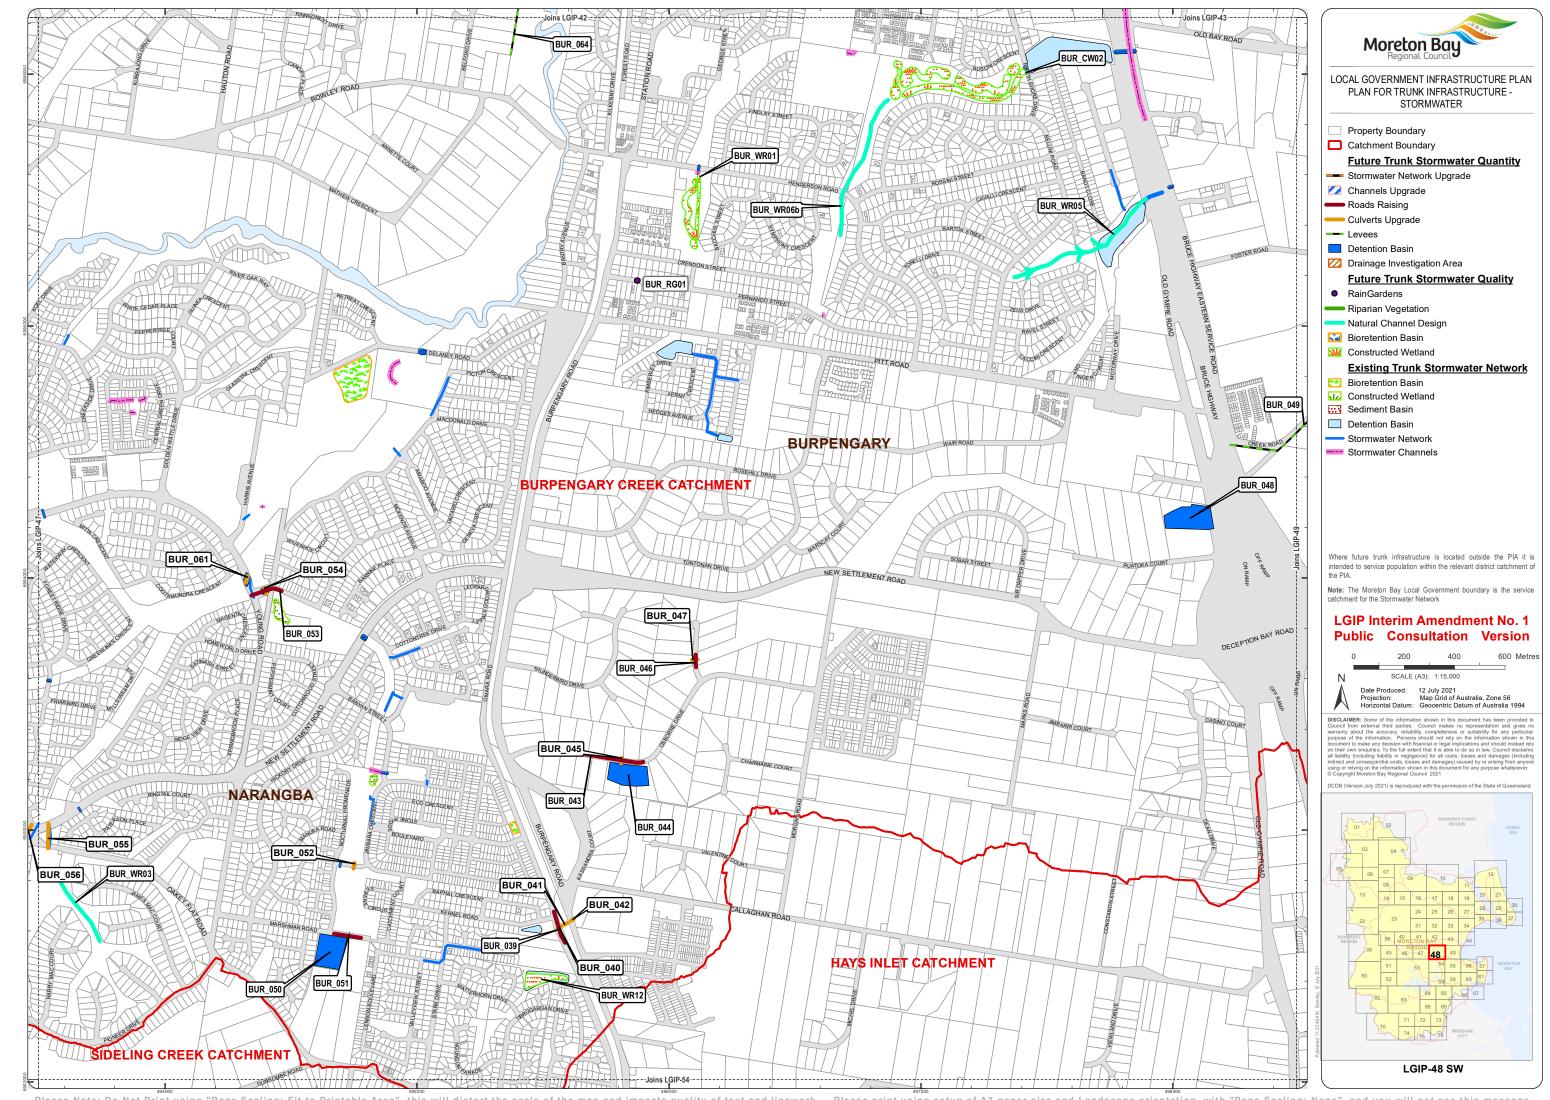

Moreton Bay LOCAL GOVERNMENT INFRASTRUCTURE PLAN PLAN FOR TRUNK INFRASTRUCTURE -STORMWATER Property Boundary

**Future Trunk Stormwater Quantity** 

Stormwater Network Upgrade Channels Upgrade

Roads Raising

Culverts Upgrade

Detention Basin

Drainage Investigation Area **Future Trunk Stormwater Quality** 

RainGardens

Riparian Vegetation

Natural Channel Design

Bioretention Basin

Constructed Wetland

**Existing Trunk Stormwater Network** 

Bioretention Basin Constructed Wetland

Sediment Basin

Detention Basin

Stormwater Network

Stormwater Channels

Where future trunk infrastructure is located outside the PIA it is intended to service population within the relevant district catchment of

**Note:** The Moreton Bay Local Government boundary is the service catchment for the Stormwater Network

## LGIP Interim Amendment No. 1 **Public Consultation Version**

400 600 Metres Date Produced: 12 July 2021 Projection: Map Grid of Australia, Zone 56 Horizontal Datum: Geocentric Datum of Australia 1994