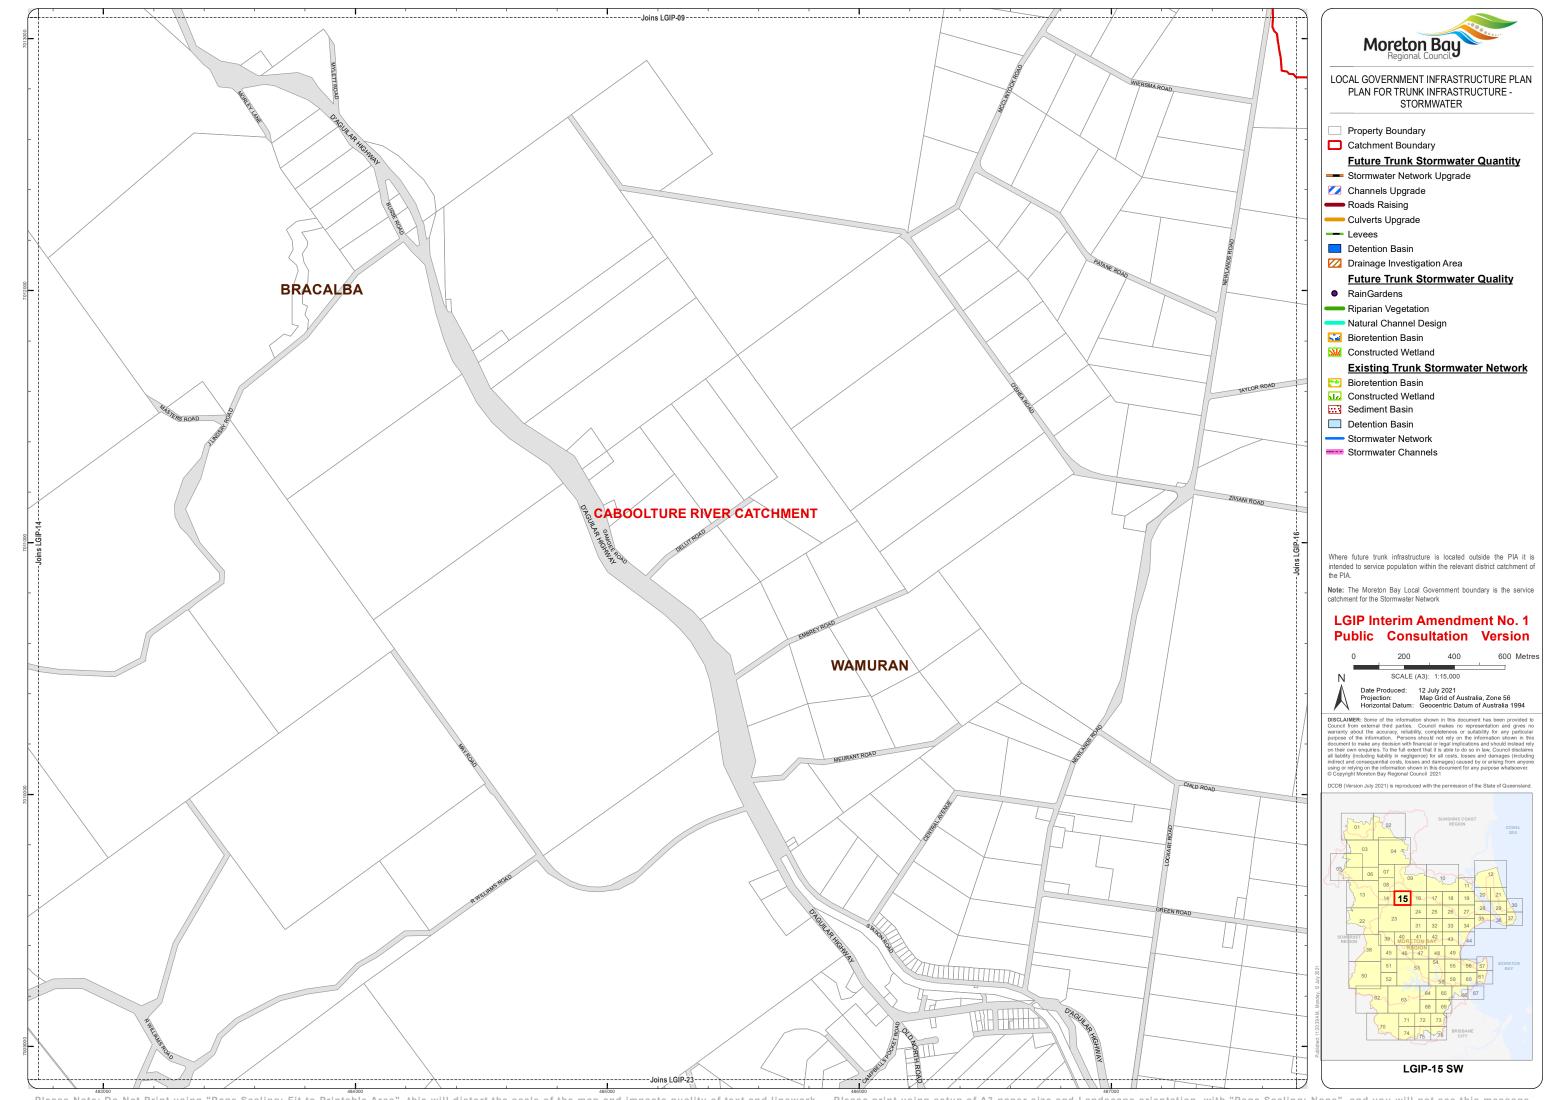

Moreton Bay LOCAL GOVERNMENT INFRASTRUCTURE PLAN PLAN FOR TRUNK INFRASTRUCTURE -STORMWATER Property Boundary

**Future Trunk Stormwater Quantity** 

Stormwater Network Upgrade Channels Upgrade

Roads Raising

Culverts Upgrade

Detention Basin

Drainage Investigation Area **Future Trunk Stormwater Quality** 

RainGardens

Riparian Vegetation

Natural Channel Design

Bioretention Basin

Constructed Wetland

**Existing Trunk Stormwater Network** 

Bioretention Basin Constructed Wetland

Sediment Basin

Detention Basin

Stormwater Network

Stormwater Channels

Where future trunk infrastructure is located outside the PIA it is intended to service population within the relevant district catchment of

**Note:** The Moreton Bay Local Government boundary is the service catchment for the Stormwater Network

## LGIP Interim Amendment No. 1 **Public Consultation Version**

400 600 Metres Date Produced: 12 July 2021 Projection: Map Grid of Australia, Zone 56 Horizontal Datum: Geocentric Datum of Australia 1994