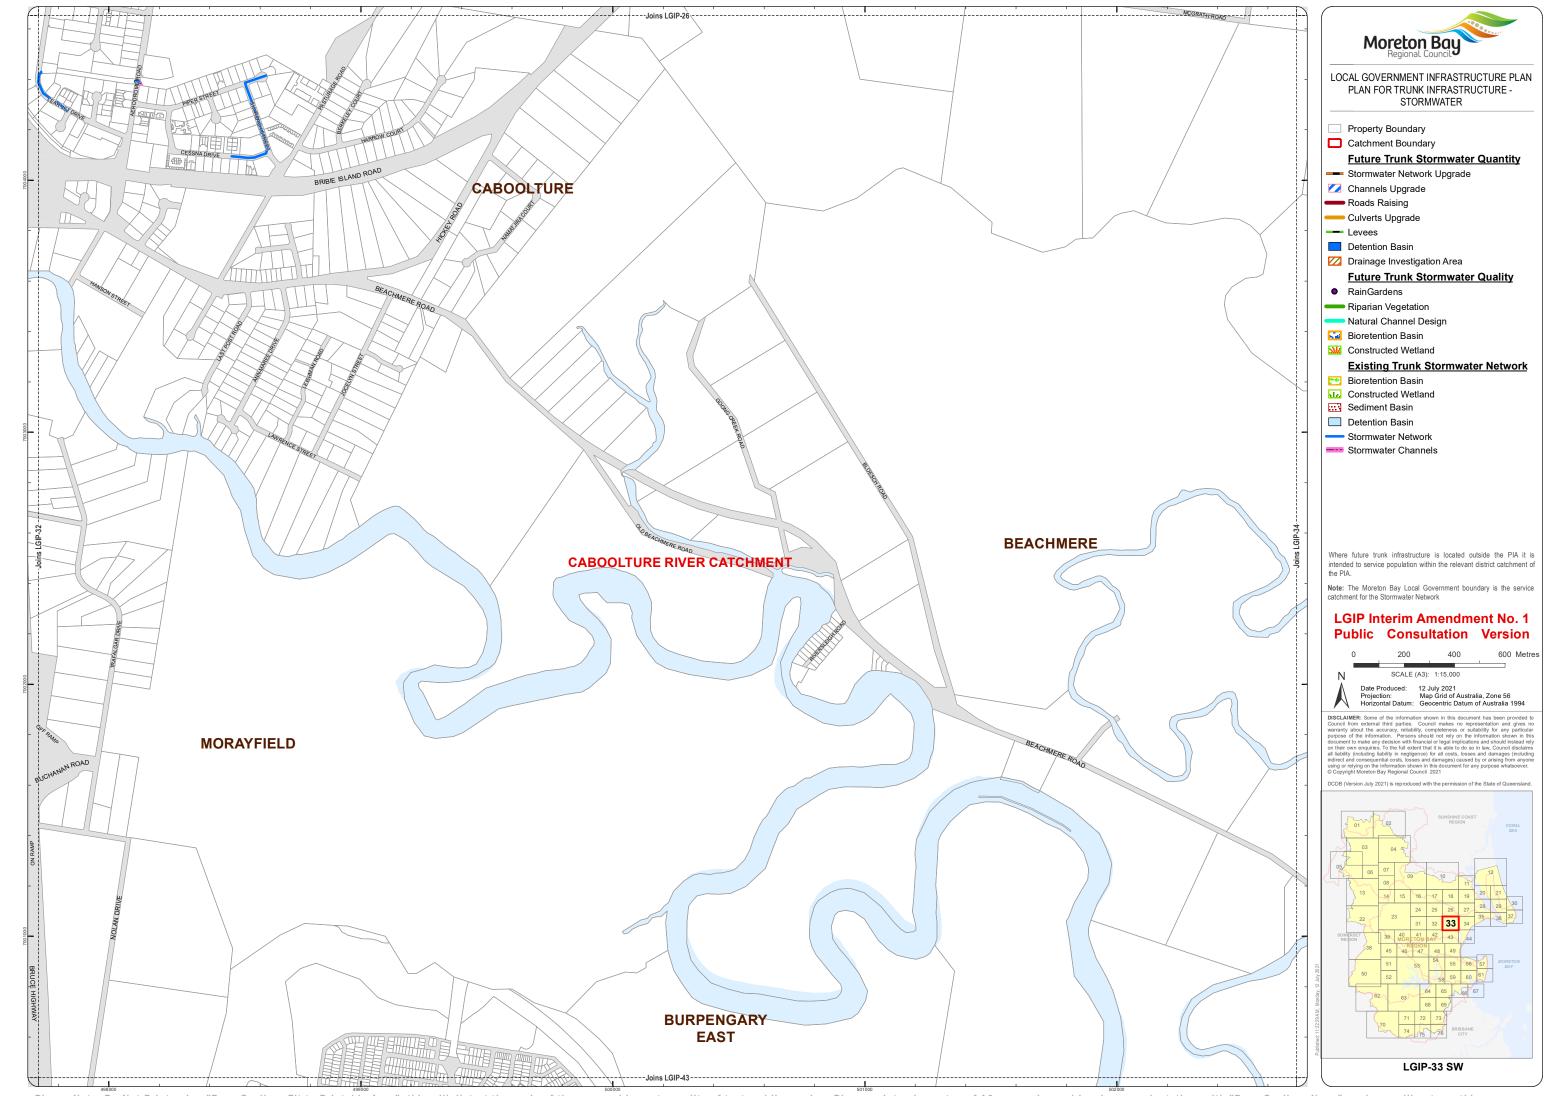

Moreton Bay LOCAL GOVERNMENT INFRASTRUCTURE PLAN PLAN FOR TRUNK INFRASTRUCTURE -STORMWATER Property Boundary

**Future Trunk Stormwater Quantity** 

Stormwater Network Upgrade Channels Upgrade

Roads Raising

Culverts Upgrade

Detention Basin

Drainage Investigation Area **Future Trunk Stormwater Quality** 

RainGardens

Riparian Vegetation

Natural Channel Design

Bioretention Basin

Constructed Wetland

**Existing Trunk Stormwater Network** 

Bioretention Basin Constructed Wetland

Sediment Basin

Detention Basin

Stormwater Network

Stormwater Channels

Where future trunk infrastructure is located outside the PIA it is intended to service population within the relevant district catchment of

**Note:** The Moreton Bay Local Government boundary is the service catchment for the Stormwater Network