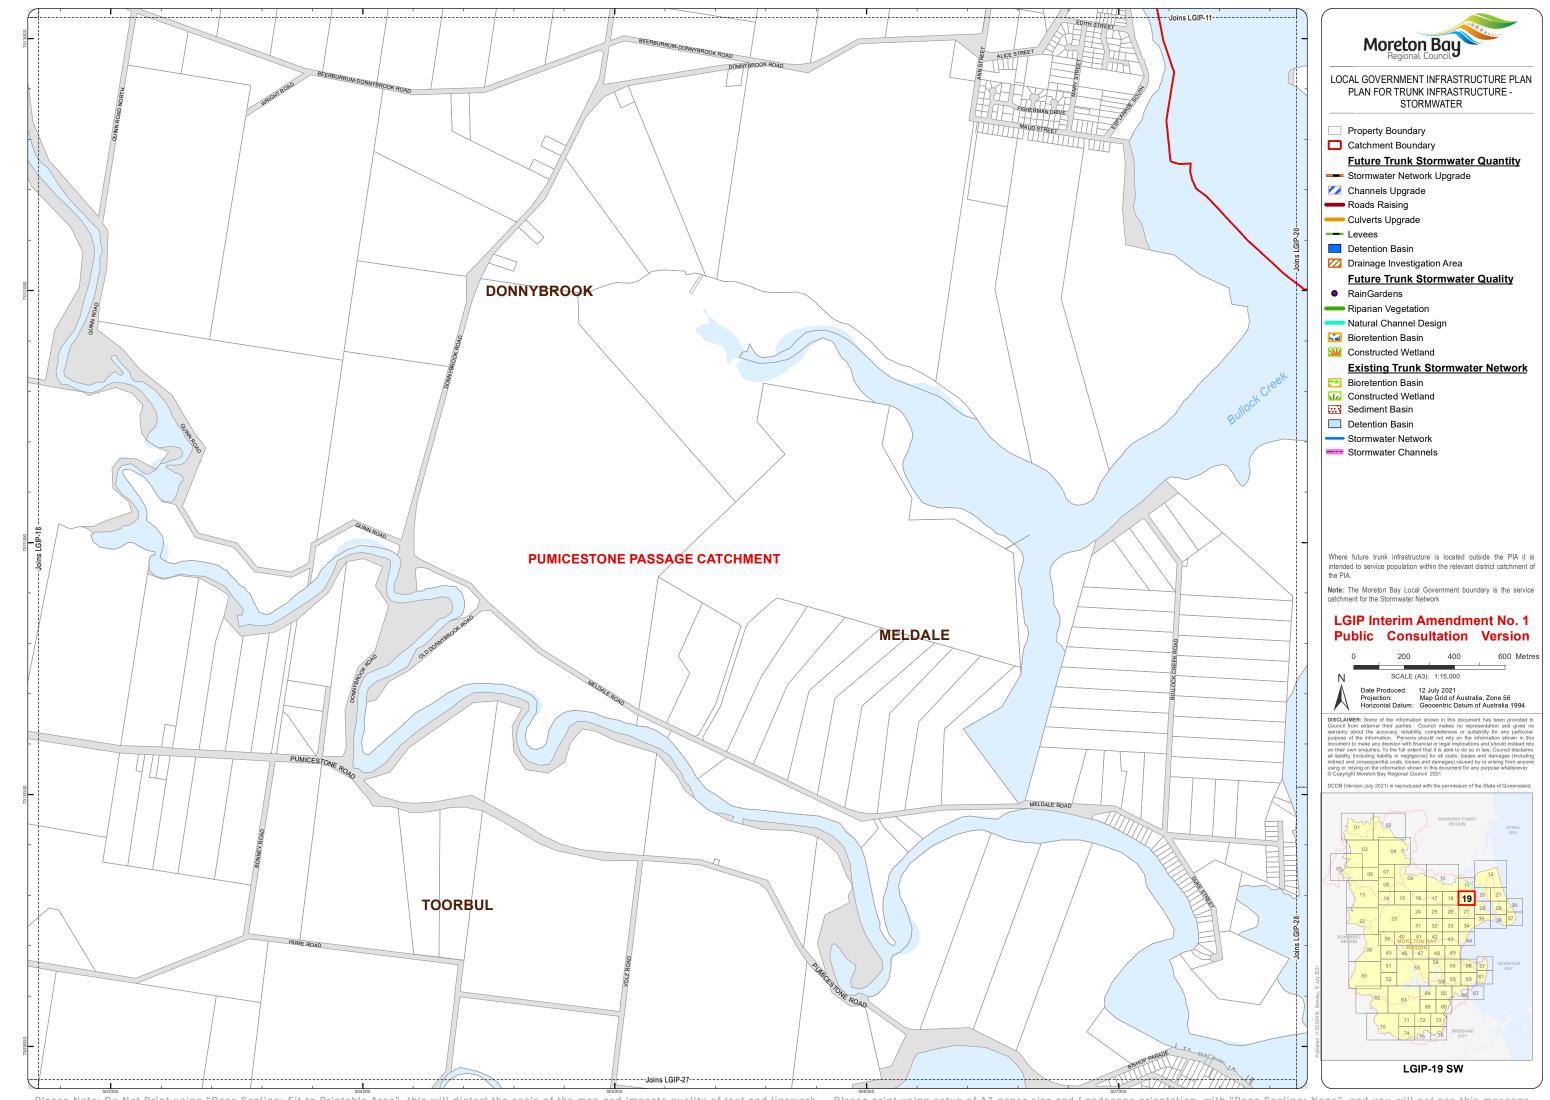

Moreton Bay LOCAL GOVERNMENT INFRASTRUCTURE PLAN PLAN FOR TRUNK INFRASTRUCTURE -STORMWATER Property Boundary

**Future Trunk Stormwater Quantity** 

Stormwater Network Upgrade Channels Upgrade

Roads Raising

Culverts Upgrade

Detention Basin

Drainage Investigation Area **Future Trunk Stormwater Quality** 

RainGardens

Riparian Vegetation

Natural Channel Design

Bioretention Basin

Constructed Wetland

**Existing Trunk Stormwater Network** 

Bioretention Basin Constructed Wetland

Sediment Basin

Detention Basin

Stormwater Network

Stormwater Channels

Where future trunk infrastructure is located outside the PIA it is intended to service population within the relevant district catchment of

**Note:** The Moreton Bay Local Government boundary is the service catchment for the Stormwater Network

## LGIP Interim Amendment No. 1 **Public Consultation Version**

400 600 Metres Date Produced: 12 July 2021 Projection: Map Grid of Australia, Zone 56 Horizontal Datum: Geocentric Datum of Australia 1994