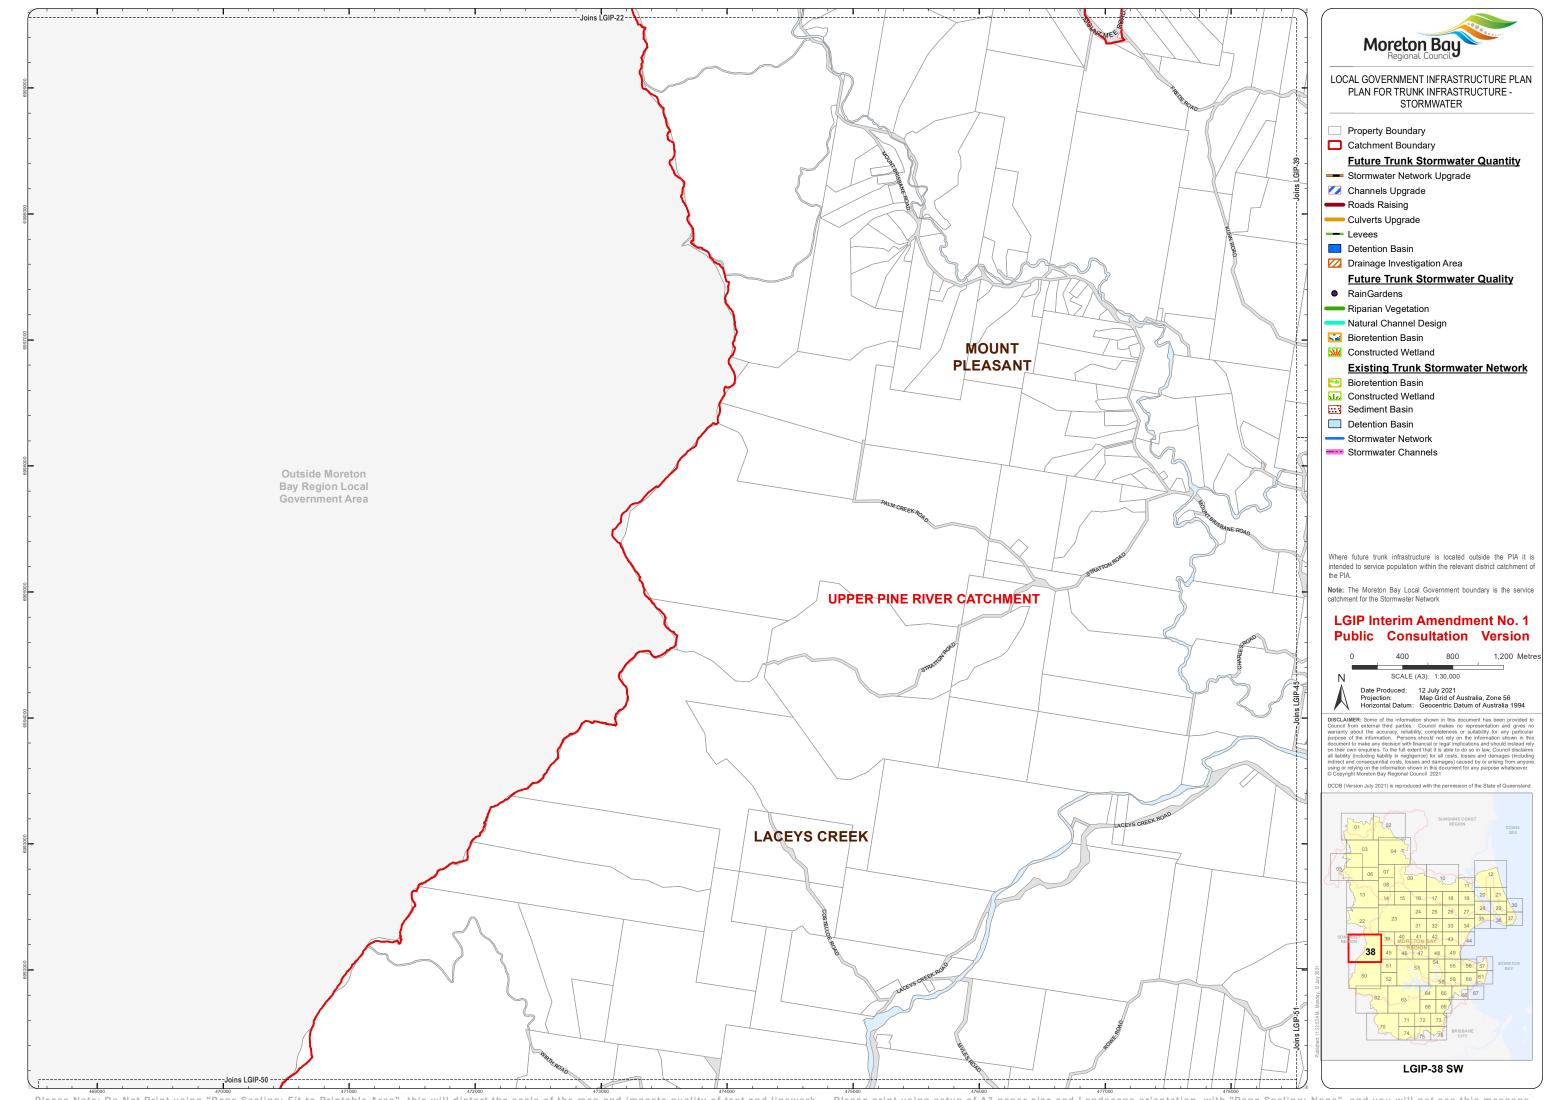

Moreton Bay LOCAL GOVERNMENT INFRASTRUCTURE PLAN PLAN FOR TRUNK INFRASTRUCTURE -STORMWATER Property Boundary

**Future Trunk Stormwater Quantity** 

Stormwater Network Upgrade Channels Upgrade

Roads Raising

Culverts Upgrade

Detention Basin

Drainage Investigation Area **Future Trunk Stormwater Quality** 

RainGardens

Riparian Vegetation

Natural Channel Design

Bioretention Basin

Constructed Wetland

**Existing Trunk Stormwater Network** 

Bioretention Basin Constructed Wetland

Sediment Basin

Detention Basin

Stormwater Network

Stormwater Channels

Where future trunk infrastructure is located outside the PIA it is intended to service population within the relevant district catchment of

**Note:** The Moreton Bay Local Government boundary is the service catchment for the Stormwater Network