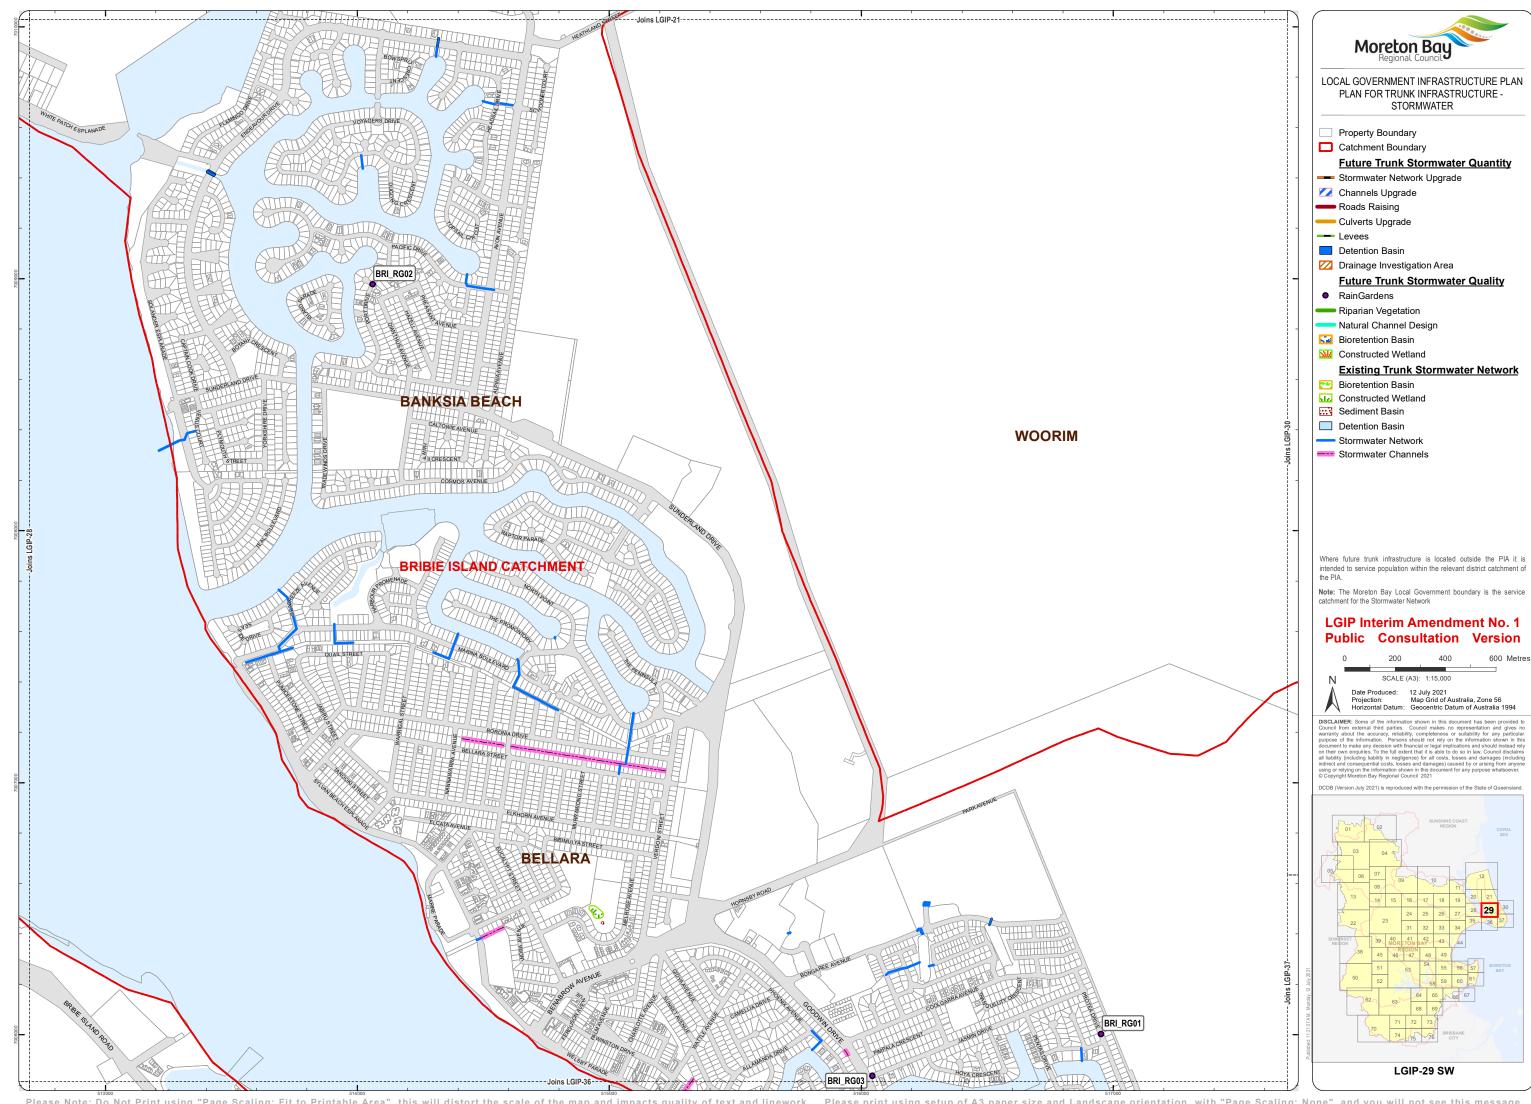

Moreton Bay LOCAL GOVERNMENT INFRASTRUCTURE PLAN PLAN FOR TRUNK INFRASTRUCTURE -STORMWATER Property Boundary

**Future Trunk Stormwater Quantity** 

Stormwater Network Upgrade Channels Upgrade

Roads Raising

Culverts Upgrade

Detention Basin

Drainage Investigation Area **Future Trunk Stormwater Quality** 

RainGardens

Riparian Vegetation

Natural Channel Design

Bioretention Basin

Constructed Wetland

**Existing Trunk Stormwater Network** 

Bioretention Basin Constructed Wetland

Sediment Basin

Detention Basin

Stormwater Network

Stormwater Channels

Where future trunk infrastructure is located outside the PIA it is intended to service population within the relevant district catchment of

**Note:** The Moreton Bay Local Government boundary is the service catchment for the Stormwater Network

## LGIP Interim Amendment No. 1 **Public Consultation Version**

400 600 Metres Date Produced: 12 July 2021 Projection: Map Grid of Australia, Zone 56 Horizontal Datum: Geocentric Datum of Australia 1994