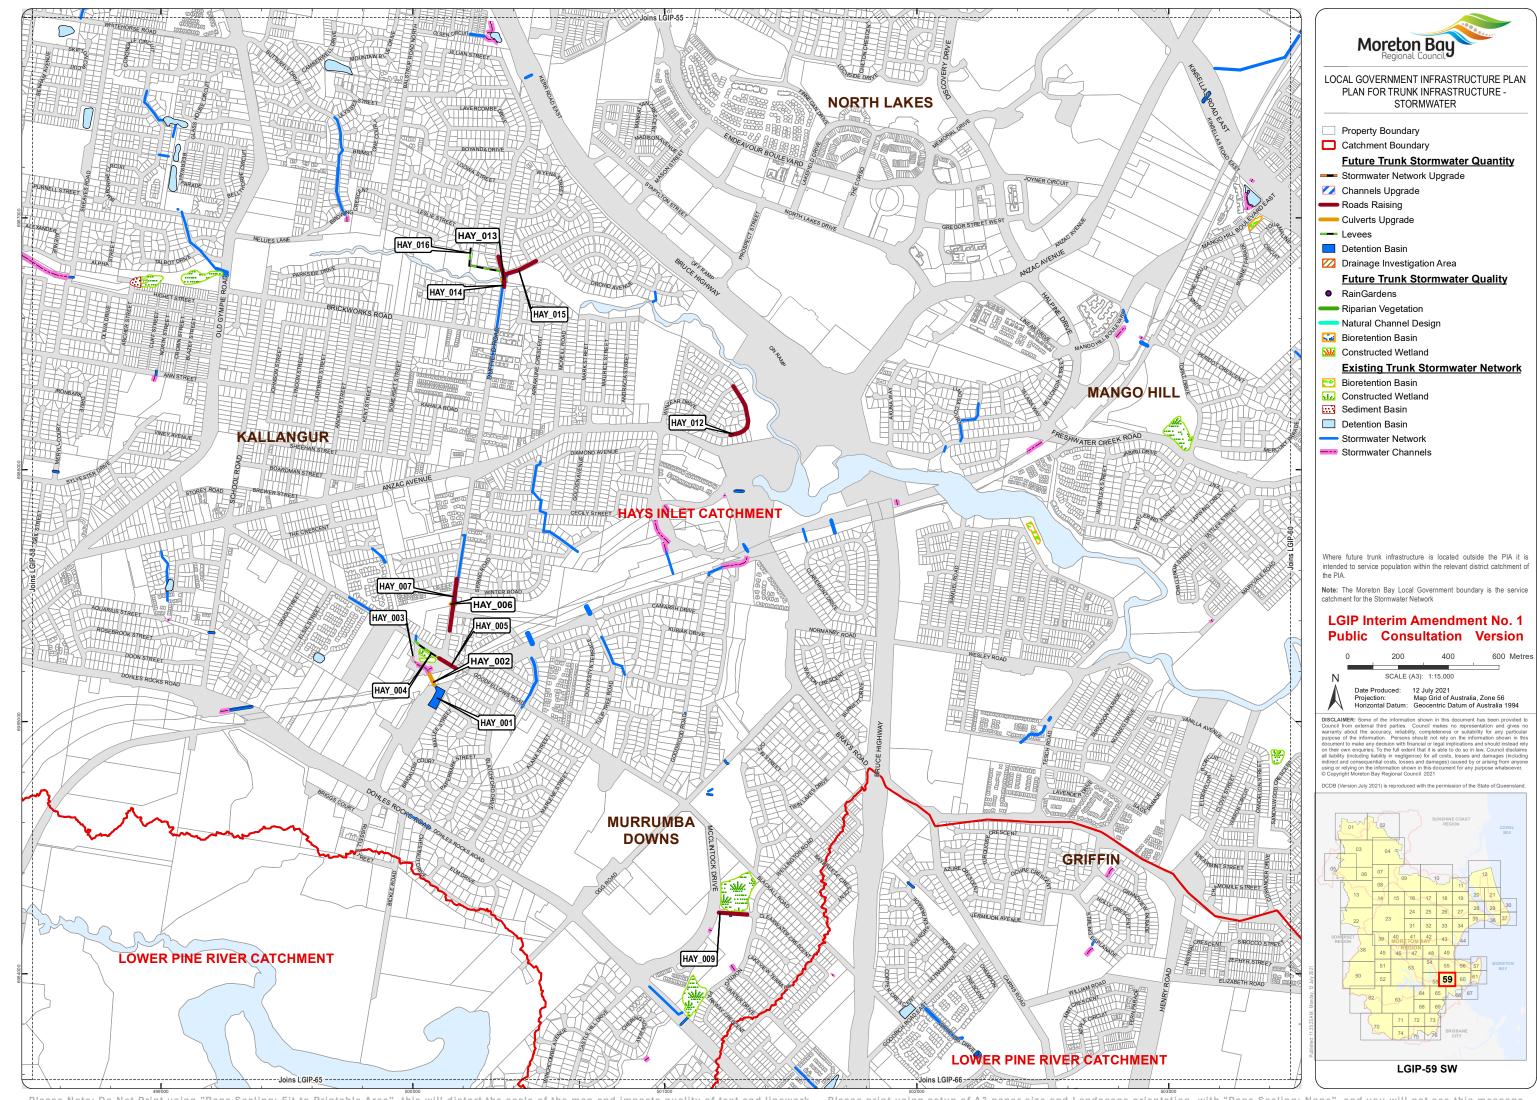

Moreton Bay LOCAL GOVERNMENT INFRASTRUCTURE PLAN PLAN FOR TRUNK INFRASTRUCTURE -STORMWATER Property Boundary

**Future Trunk Stormwater Quantity** 

Stormwater Network Upgrade Channels Upgrade

Roads Raising

Culverts Upgrade

Detention Basin

Drainage Investigation Area **Future Trunk Stormwater Quality** 

RainGardens

Riparian Vegetation

Natural Channel Design

Bioretention Basin

Constructed Wetland

**Existing Trunk Stormwater Network** 

Bioretention Basin Constructed Wetland

Sediment Basin

Detention Basin

Stormwater Network

Stormwater Channels

Where future trunk infrastructure is located outside the PIA it is intended to service population within the relevant district catchment of

**Note:** The Moreton Bay Local Government boundary is the service catchment for the Stormwater Network

## LGIP Interim Amendment No. 1 **Public Consultation Version**

400 600 Metres Date Produced: 12 July 2021 Projection: Map Grid of Australia, Zone 56 Horizontal Datum: Geocentric Datum of Australia 1994