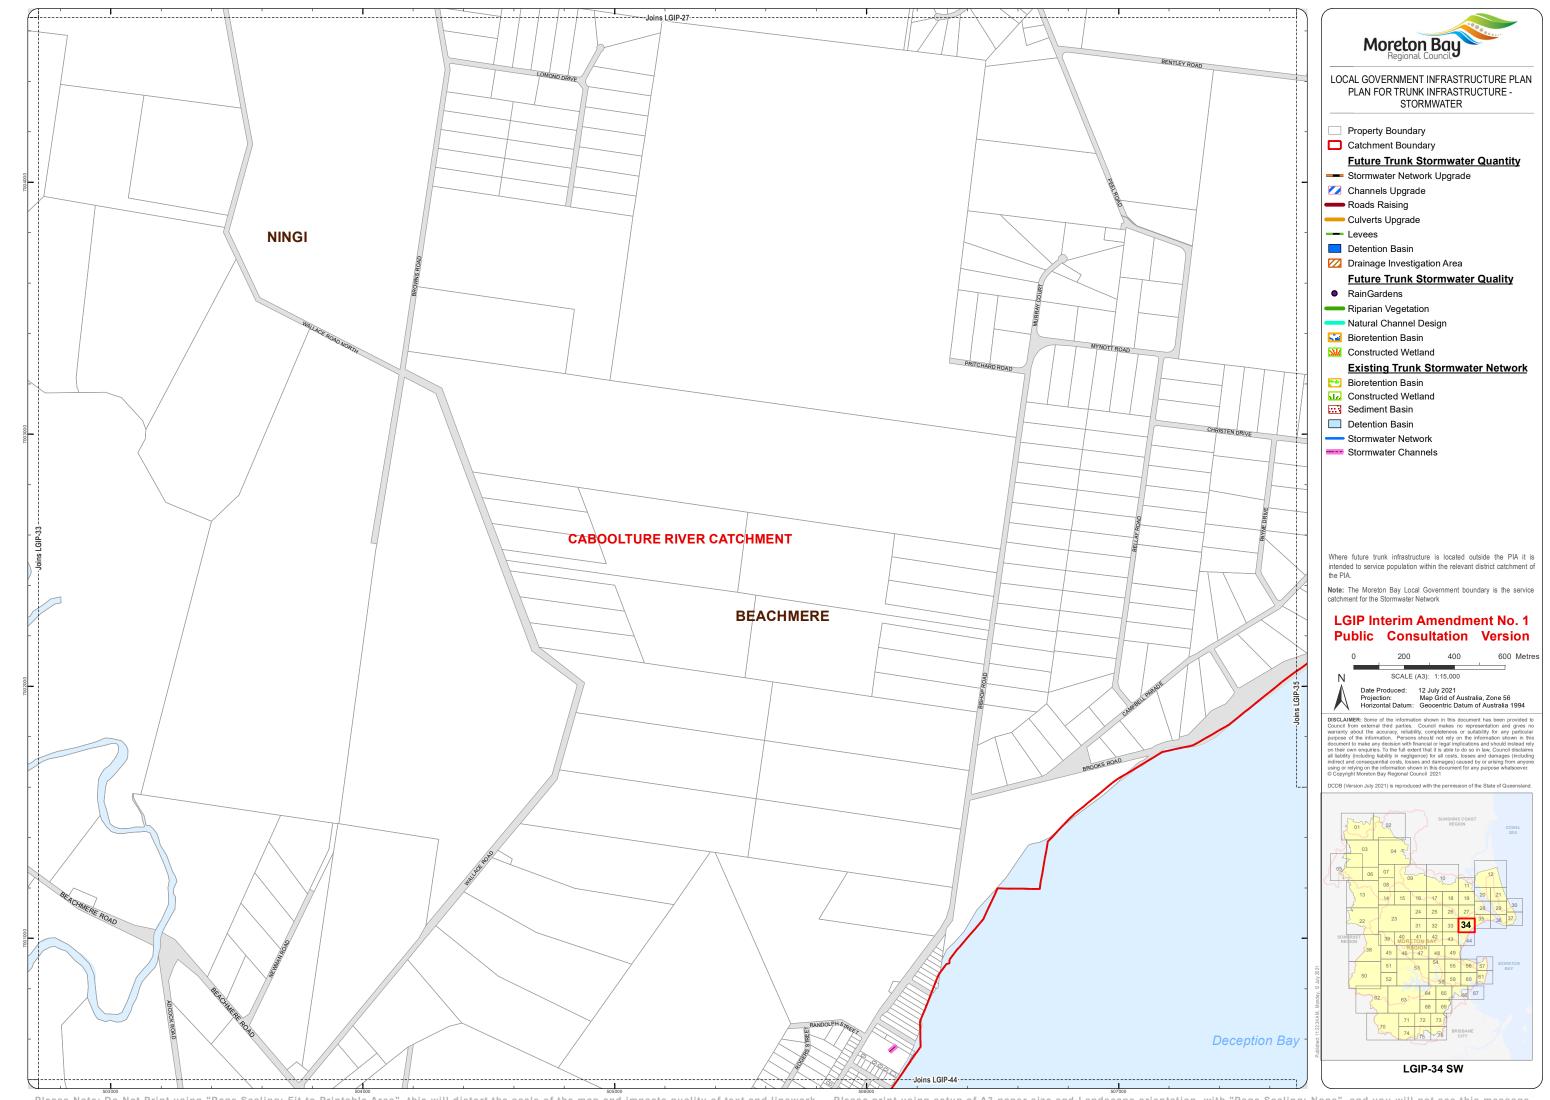

Moreton Bay LOCAL GOVERNMENT INFRASTRUCTURE PLAN PLAN FOR TRUNK INFRASTRUCTURE -STORMWATER Property Boundary

**Future Trunk Stormwater Quantity** 

Stormwater Network Upgrade Channels Upgrade

Roads Raising

Culverts Upgrade

Detention Basin

Drainage Investigation Area **Future Trunk Stormwater Quality** 

RainGardens

Riparian Vegetation

Natural Channel Design

Bioretention Basin

Constructed Wetland

**Existing Trunk Stormwater Network** 

Bioretention Basin Constructed Wetland

Sediment Basin

Detention Basin

Stormwater Network

Stormwater Channels

Where future trunk infrastructure is located outside the PIA it is intended to service population within the relevant district catchment of

**Note:** The Moreton Bay Local Government boundary is the service catchment for the Stormwater Network