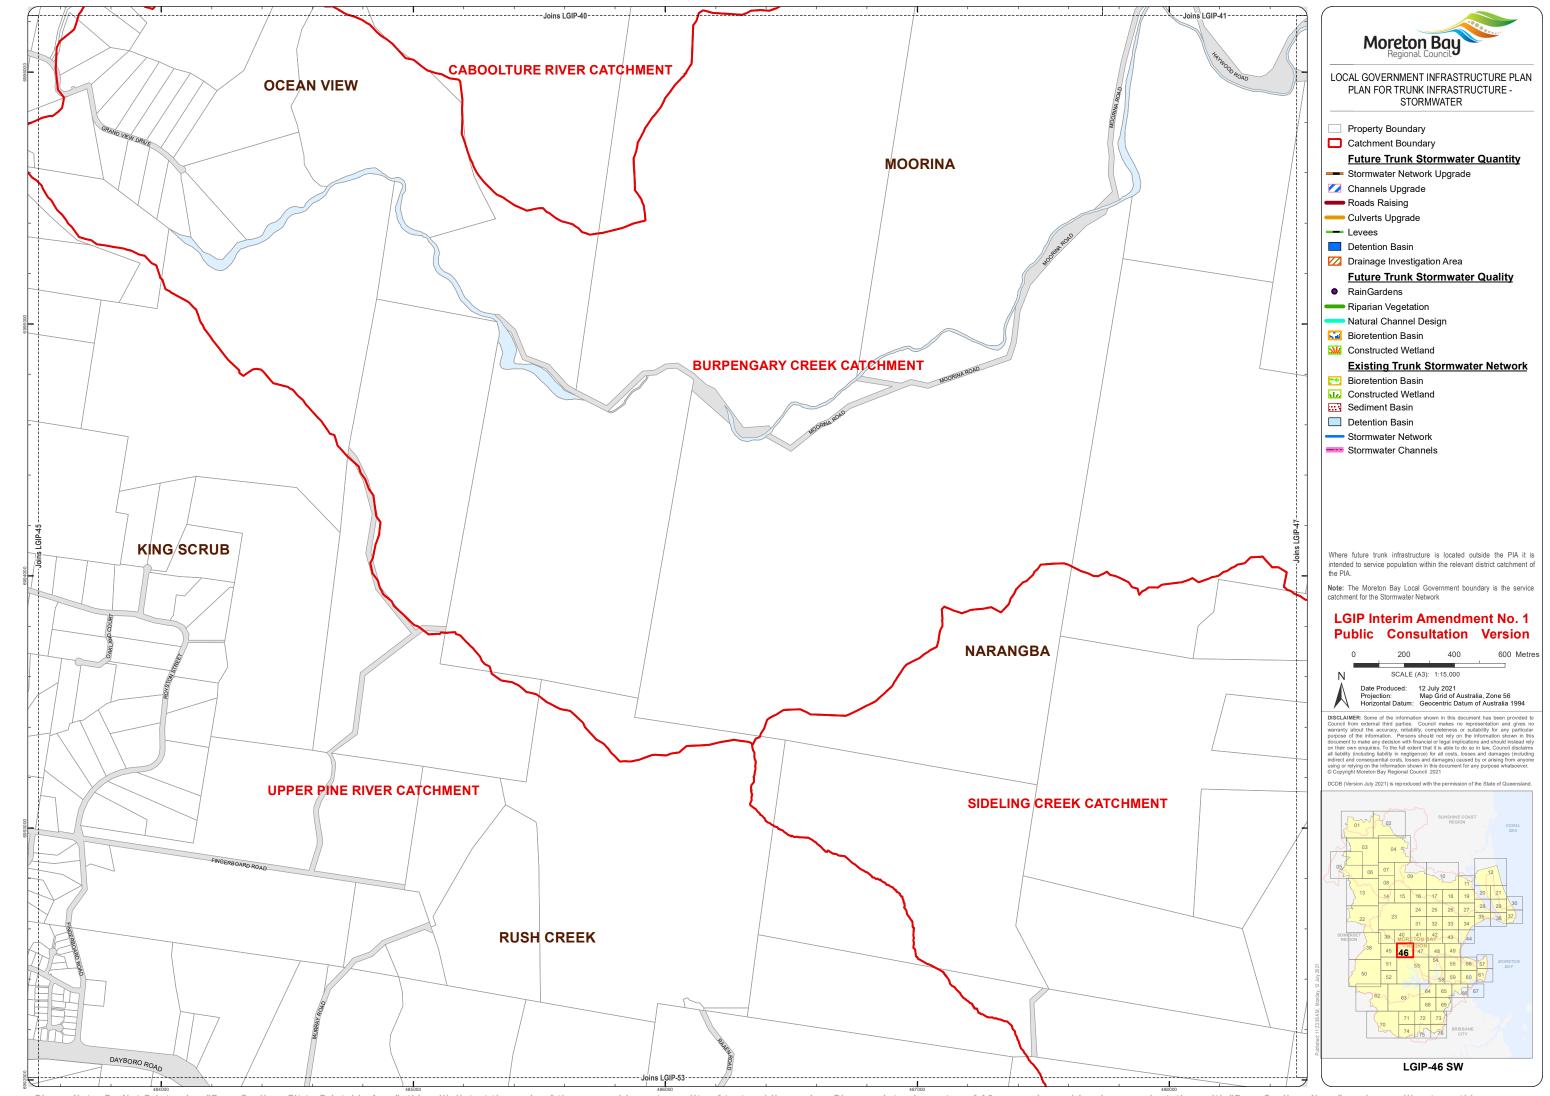

Moreton Bay LOCAL GOVERNMENT INFRASTRUCTURE PLAN PLAN FOR TRUNK INFRASTRUCTURE -STORMWATER Property Boundary

**Future Trunk Stormwater Quantity** 

Stormwater Network Upgrade Channels Upgrade

Roads Raising

Culverts Upgrade

Detention Basin

Drainage Investigation Area **Future Trunk Stormwater Quality** 

RainGardens

Riparian Vegetation

Natural Channel Design

Bioretention Basin

Constructed Wetland

**Existing Trunk Stormwater Network** 

Bioretention Basin Constructed Wetland

Sediment Basin

Detention Basin

Stormwater Network

Stormwater Channels

Where future trunk infrastructure is located outside the PIA it is intended to service population within the relevant district catchment of

**Note:** The Moreton Bay Local Government boundary is the service catchment for the Stormwater Network

## LGIP Interim Amendment No. 1 **Public Consultation Version**

400 600 Metres Date Produced: 12 July 2021 Projection: Map Grid of Australia, Zone 56 Horizontal Datum: Geocentric Datum of Australia 1994