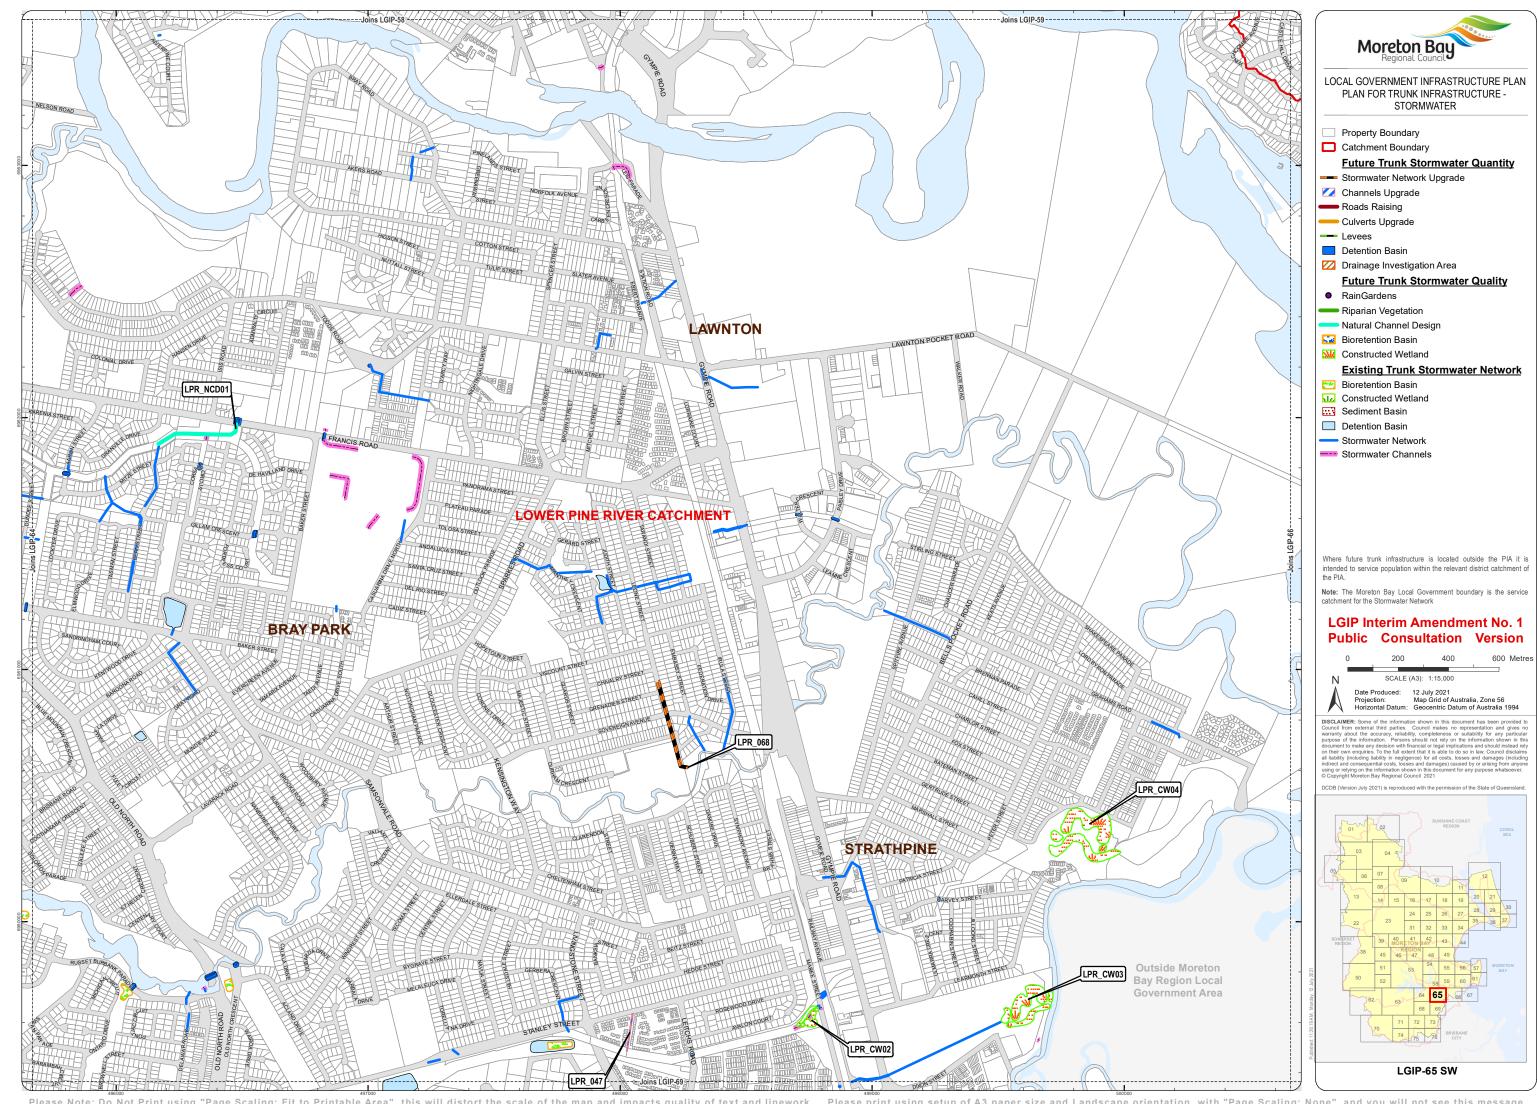

Moreton Bay LOCAL GOVERNMENT INFRASTRUCTURE PLAN PLAN FOR TRUNK INFRASTRUCTURE -STORMWATER Property Boundary

**Future Trunk Stormwater Quantity** 

Stormwater Network Upgrade Channels Upgrade

Roads Raising

Culverts Upgrade

Detention Basin

Drainage Investigation Area **Future Trunk Stormwater Quality** 

RainGardens

Riparian Vegetation

Natural Channel Design

Bioretention Basin

Constructed Wetland

**Existing Trunk Stormwater Network** 

Bioretention Basin Constructed Wetland

Sediment Basin

Detention Basin

Stormwater Network

Stormwater Channels

Where future trunk infrastructure is located outside the PIA it is intended to service population within the relevant district catchment of

**Note:** The Moreton Bay Local Government boundary is the service catchment for the Stormwater Network