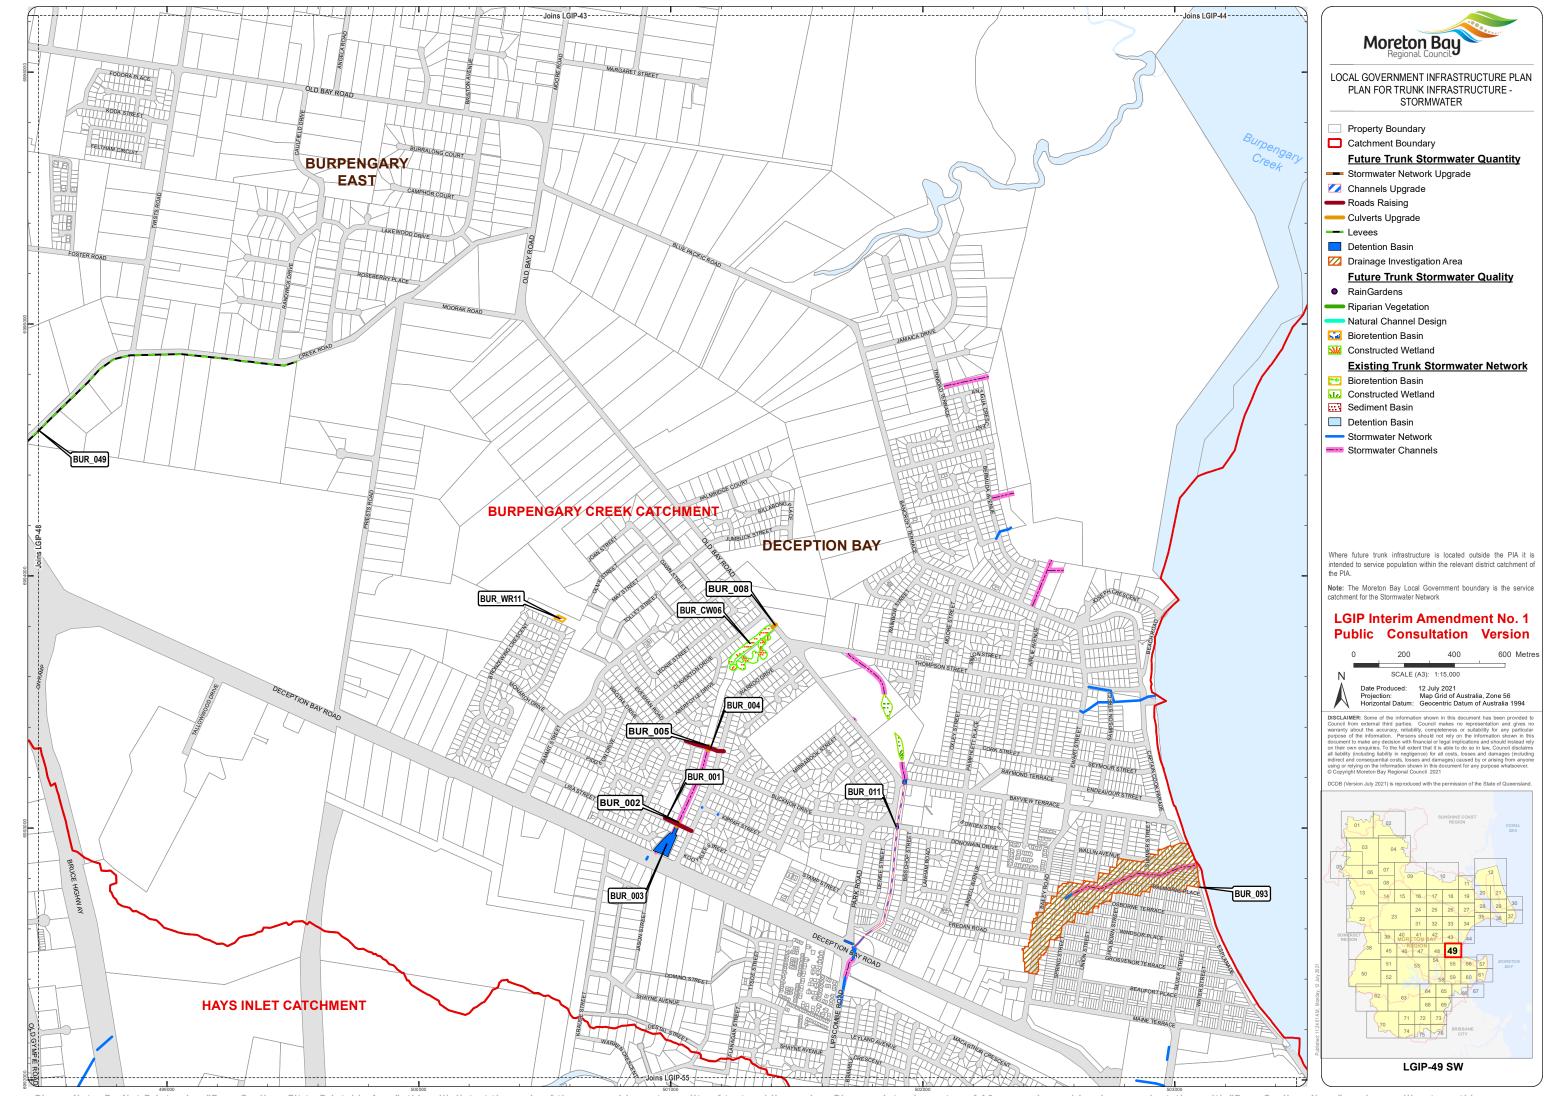

Moreton Bay LOCAL GOVERNMENT INFRASTRUCTURE PLAN PLAN FOR TRUNK INFRASTRUCTURE -STORMWATER Property Boundary

**Future Trunk Stormwater Quantity** 

Stormwater Network Upgrade Channels Upgrade

Roads Raising

Culverts Upgrade

Detention Basin

Drainage Investigation Area **Future Trunk Stormwater Quality** 

RainGardens

Riparian Vegetation

Natural Channel Design

Bioretention Basin

Constructed Wetland

**Existing Trunk Stormwater Network** 

Bioretention Basin Constructed Wetland

Sediment Basin

Detention Basin

Stormwater Network

Stormwater Channels

Where future trunk infrastructure is located outside the PIA it is intended to service population within the relevant district catchment of

**Note:** The Moreton Bay Local Government boundary is the service catchment for the Stormwater Network