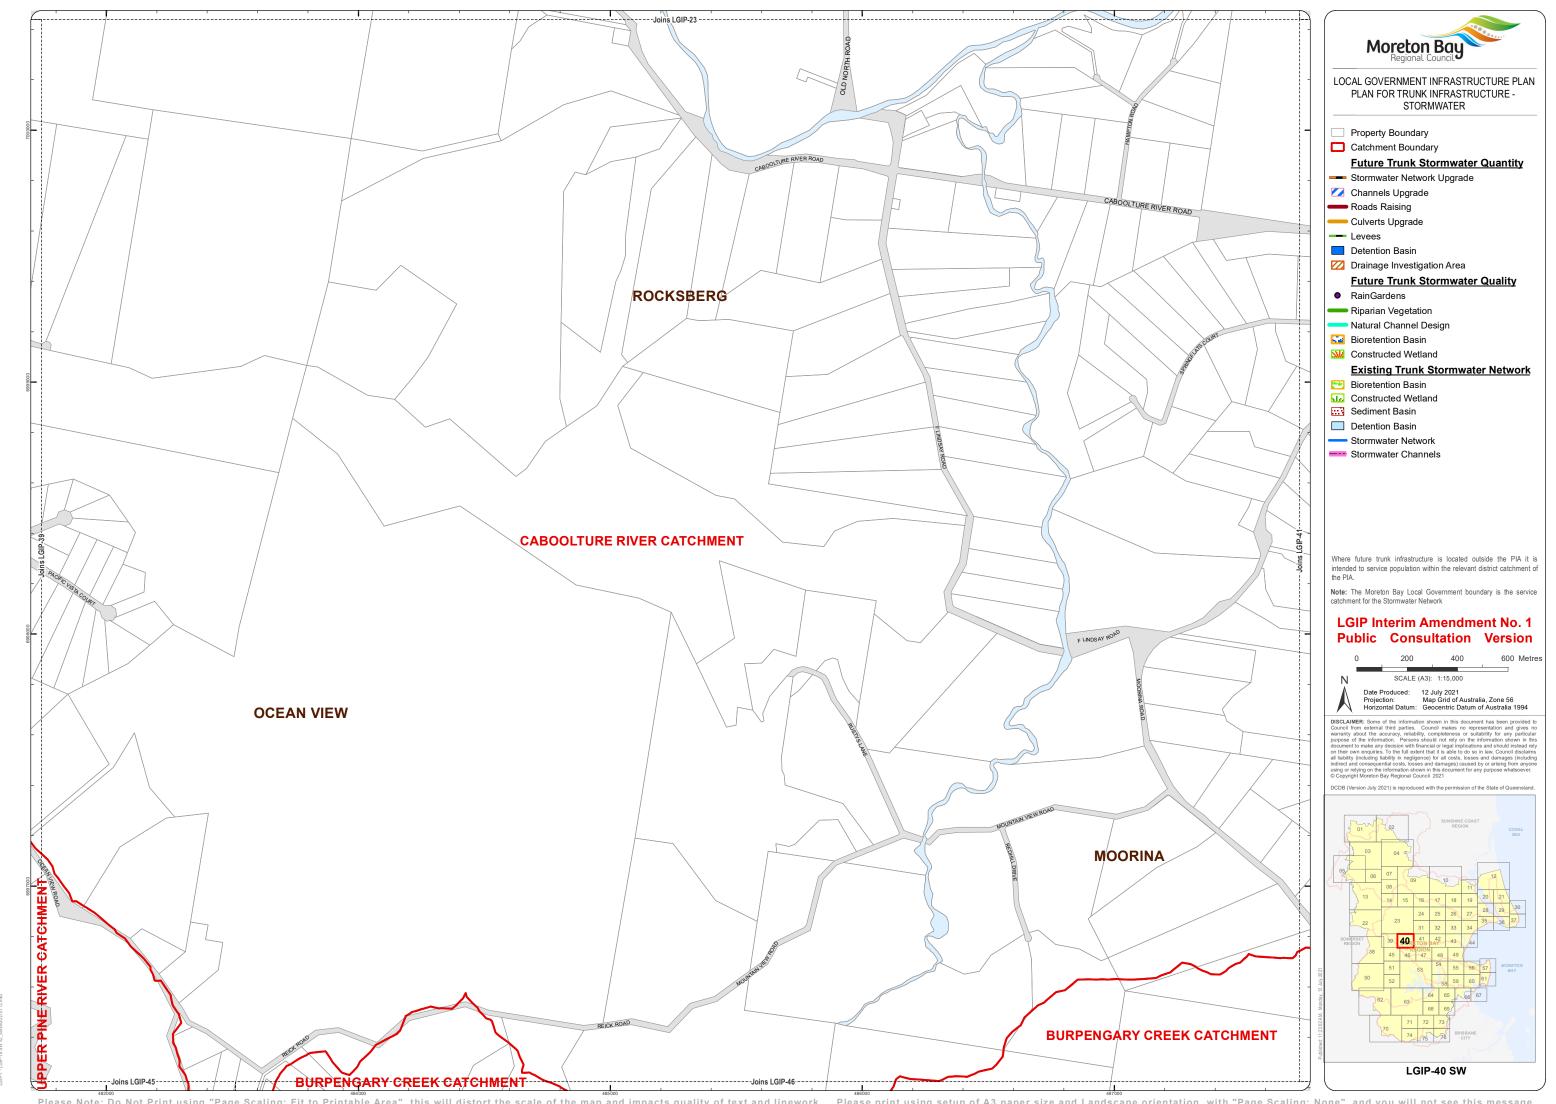

Moreton Bay LOCAL GOVERNMENT INFRASTRUCTURE PLAN PLAN FOR TRUNK INFRASTRUCTURE -STORMWATER Property Boundary

**Future Trunk Stormwater Quantity** 

Stormwater Network Upgrade Channels Upgrade

Roads Raising

Culverts Upgrade

Detention Basin

Drainage Investigation Area **Future Trunk Stormwater Quality** 

RainGardens

Riparian Vegetation

Natural Channel Design

Bioretention Basin

Constructed Wetland

**Existing Trunk Stormwater Network** 

Bioretention Basin Constructed Wetland

Sediment Basin

Detention Basin

Stormwater Network

Stormwater Channels

Where future trunk infrastructure is located outside the PIA it is intended to service population within the relevant district catchment of

**Note:** The Moreton Bay Local Government boundary is the service catchment for the Stormwater Network