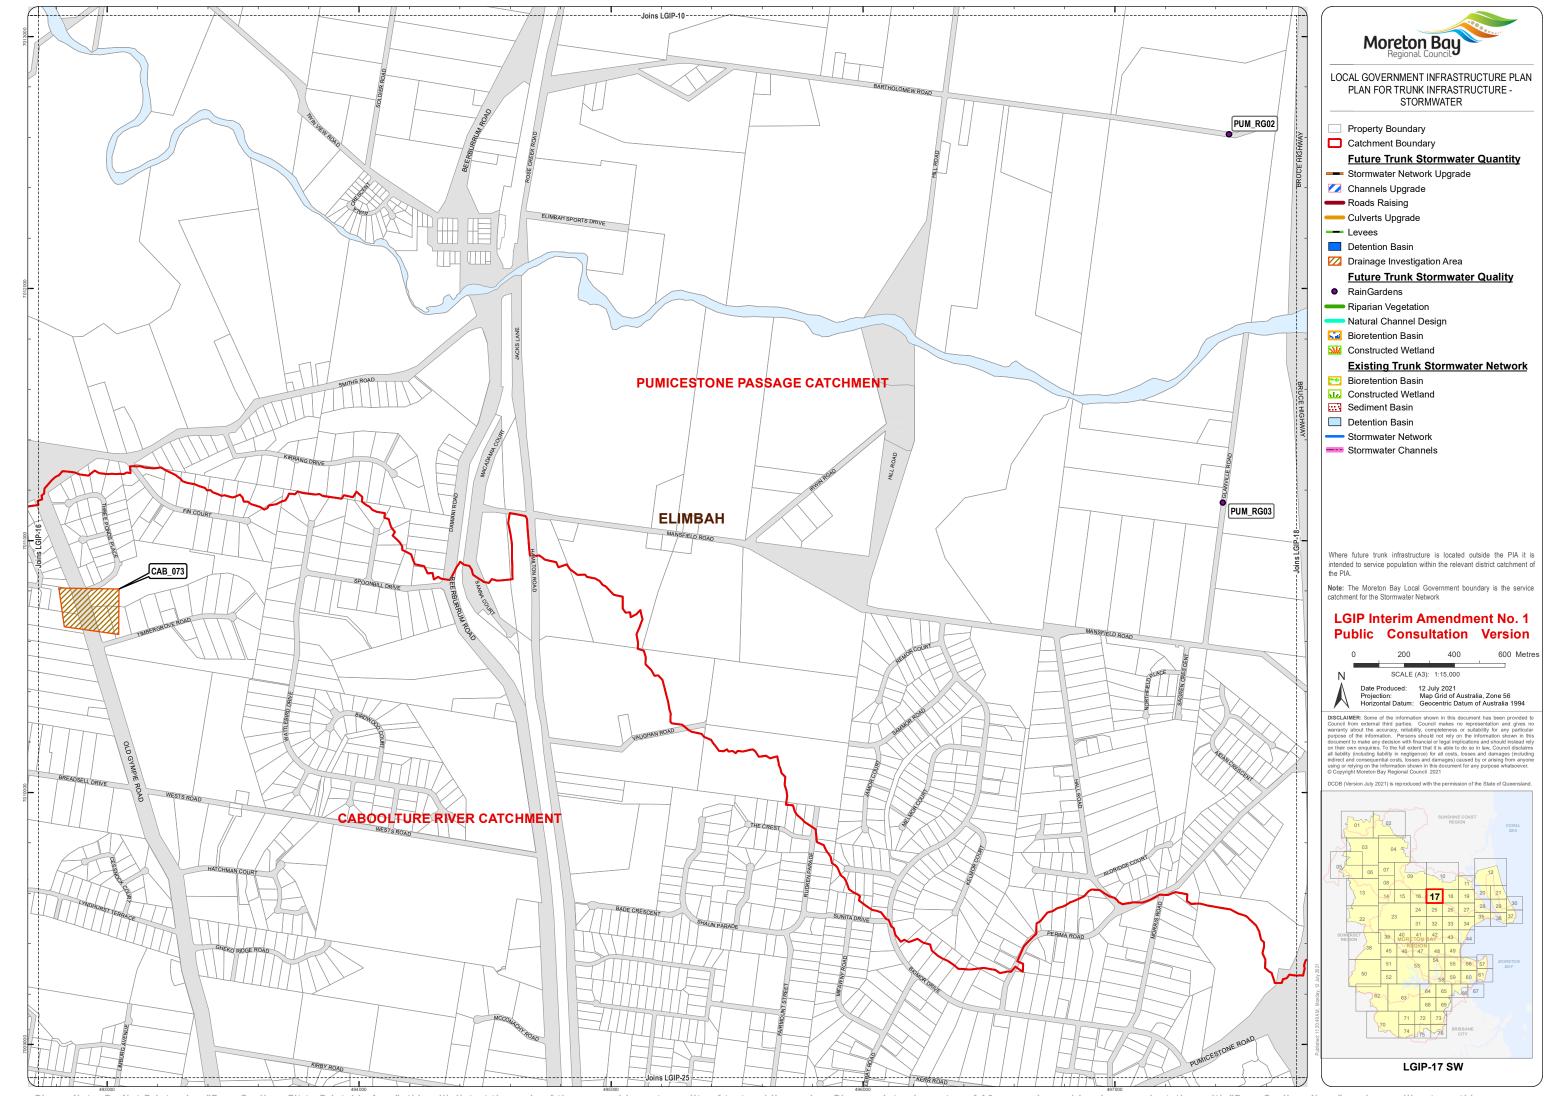

Moreton Bay LOCAL GOVERNMENT INFRASTRUCTURE PLAN PLAN FOR TRUNK INFRASTRUCTURE -STORMWATER Property Boundary

**Future Trunk Stormwater Quantity** 

Stormwater Network Upgrade Channels Upgrade

Roads Raising

Culverts Upgrade

Detention Basin

Drainage Investigation Area **Future Trunk Stormwater Quality** 

RainGardens

Riparian Vegetation

Natural Channel Design

Bioretention Basin

Constructed Wetland

**Existing Trunk Stormwater Network** 

Bioretention Basin Constructed Wetland

Sediment Basin

Detention Basin

Stormwater Network

Stormwater Channels

Where future trunk infrastructure is located outside the PIA it is intended to service population within the relevant district catchment of

**Note:** The Moreton Bay Local Government boundary is the service catchment for the Stormwater Network

## LGIP Interim Amendment No. 1 **Public Consultation Version**

400 600 Metres Date Produced: 12 July 2021 Projection: Map Grid of Australia, Zone 56 Horizontal Datum: Geocentric Datum of Australia 1994