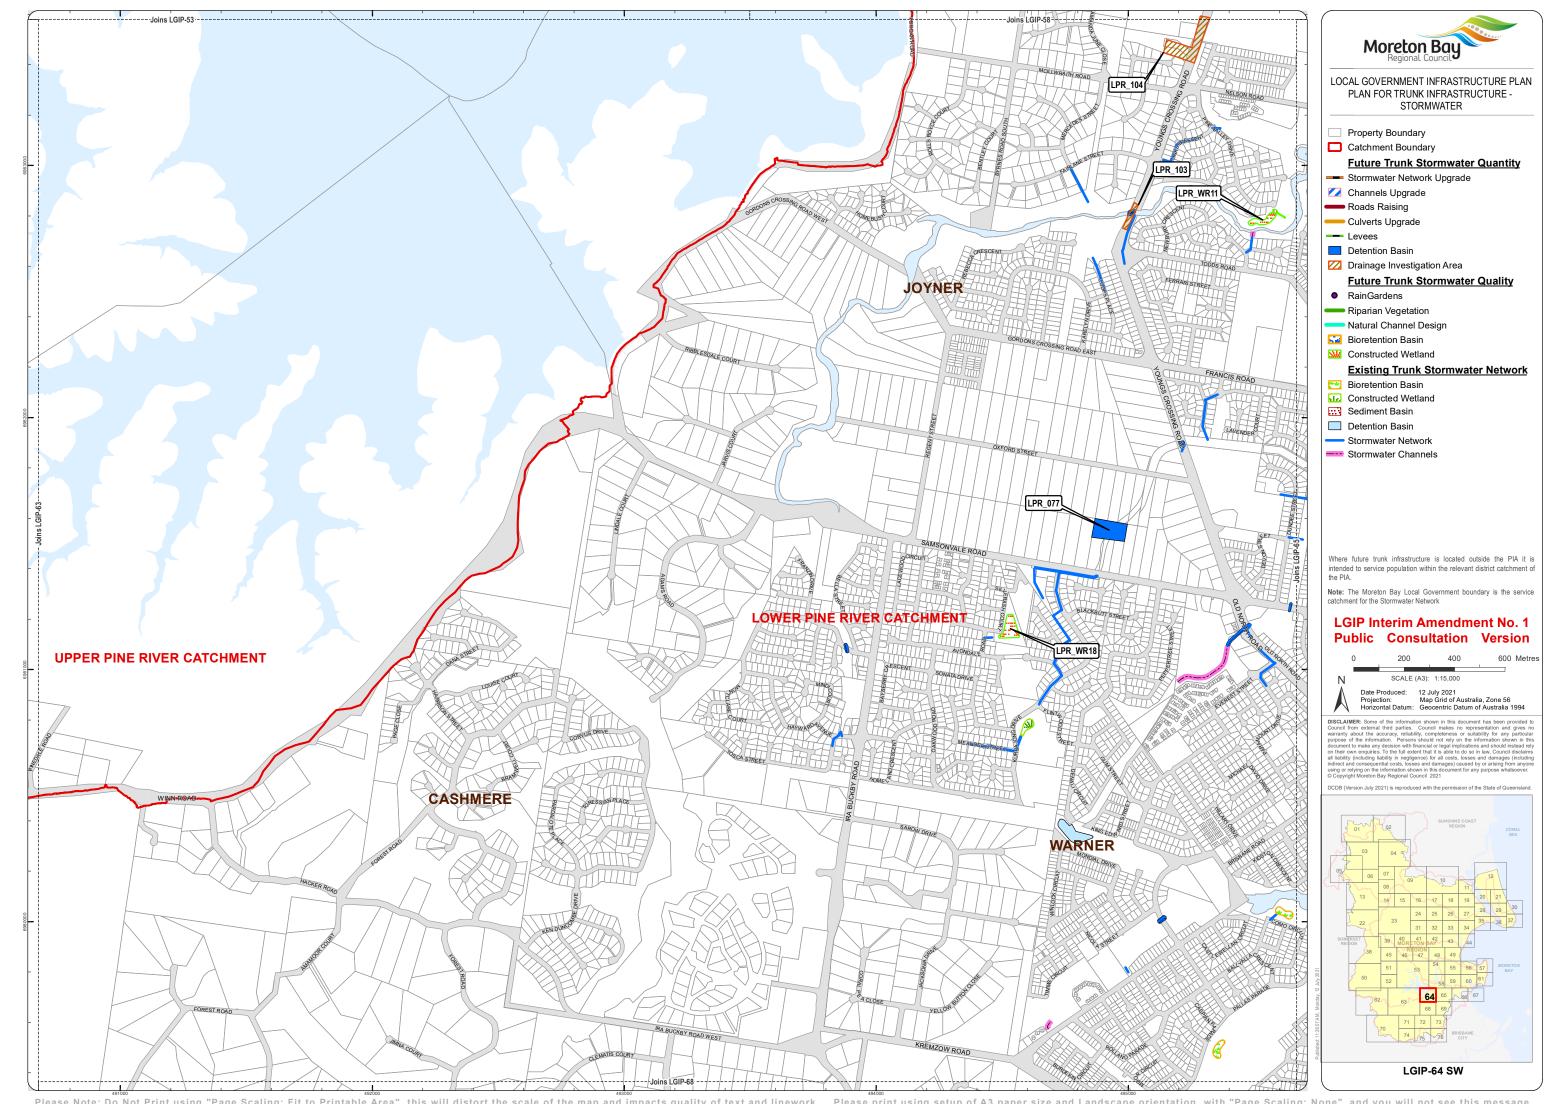

Moreton Bay LOCAL GOVERNMENT INFRASTRUCTURE PLAN PLAN FOR TRUNK INFRASTRUCTURE -STORMWATER Property Boundary

**Future Trunk Stormwater Quantity** 

Stormwater Network Upgrade Channels Upgrade

Roads Raising

Culverts Upgrade

Detention Basin

Drainage Investigation Area **Future Trunk Stormwater Quality** 

RainGardens

Riparian Vegetation

Natural Channel Design

Bioretention Basin

Constructed Wetland

**Existing Trunk Stormwater Network** 

Bioretention Basin Constructed Wetland

Sediment Basin

Detention Basin

Stormwater Network

Stormwater Channels

Where future trunk infrastructure is located outside the PIA it is intended to service population within the relevant district catchment of

**Note:** The Moreton Bay Local Government boundary is the service catchment for the Stormwater Network