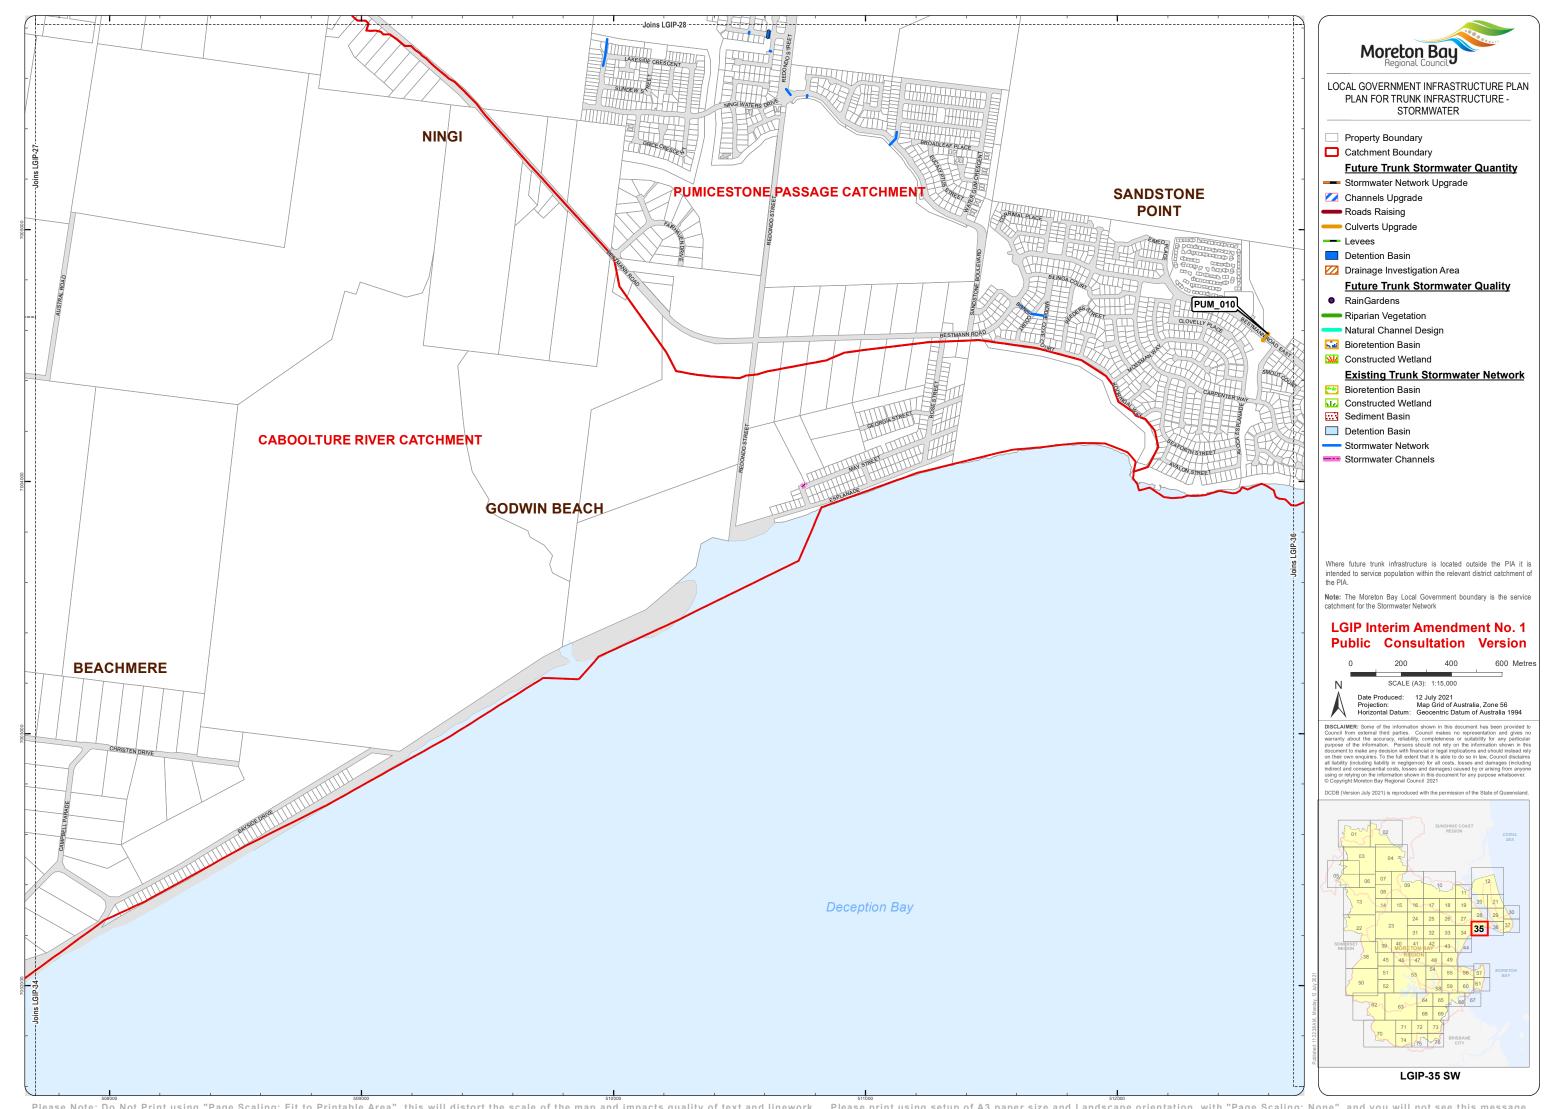

Moreton Bay LOCAL GOVERNMENT INFRASTRUCTURE PLAN PLAN FOR TRUNK INFRASTRUCTURE -STORMWATER Property Boundary

**Future Trunk Stormwater Quantity** 

Stormwater Network Upgrade Channels Upgrade

Roads Raising

Culverts Upgrade

Detention Basin

Drainage Investigation Area **Future Trunk Stormwater Quality** 

RainGardens

Riparian Vegetation

Natural Channel Design

Bioretention Basin

Constructed Wetland

**Existing Trunk Stormwater Network** 

Bioretention Basin Constructed Wetland

Sediment Basin

Detention Basin

Stormwater Network

Stormwater Channels

Where future trunk infrastructure is located outside the PIA it is intended to service population within the relevant district catchment of

**Note:** The Moreton Bay Local Government boundary is the service catchment for the Stormwater Network