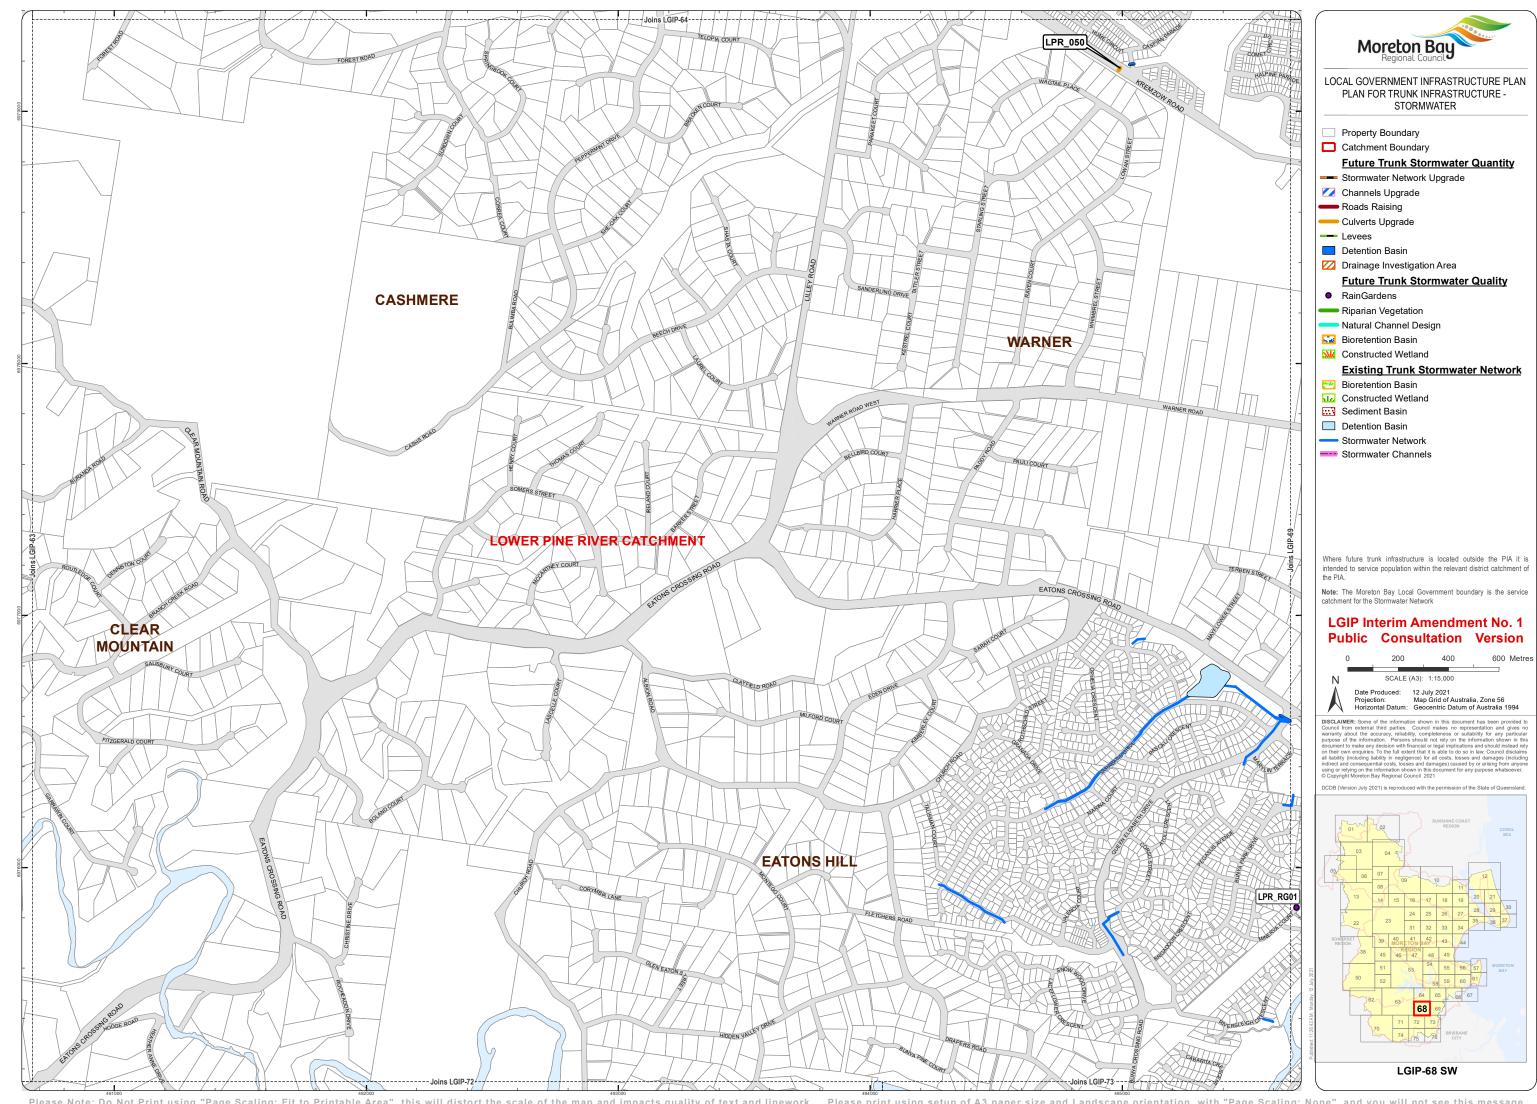

Moreton Bay LOCAL GOVERNMENT INFRASTRUCTURE PLAN PLAN FOR TRUNK INFRASTRUCTURE -STORMWATER Property Boundary

**Future Trunk Stormwater Quantity** 

Stormwater Network Upgrade Channels Upgrade

Roads Raising

Culverts Upgrade

Detention Basin

Drainage Investigation Area **Future Trunk Stormwater Quality** 

RainGardens

Riparian Vegetation

Natural Channel Design

Bioretention Basin

Constructed Wetland

**Existing Trunk Stormwater Network** 

Bioretention Basin Constructed Wetland

Sediment Basin

Detention Basin

Stormwater Network

Stormwater Channels

Where future trunk infrastructure is located outside the PIA it is intended to service population within the relevant district catchment of

**Note:** The Moreton Bay Local Government boundary is the service catchment for the Stormwater Network

## LGIP Interim Amendment No. 1 **Public Consultation Version**

400 600 Metres Date Produced: 12 July 2021 Projection: Map Grid of Australia, Zone 56 Horizontal Datum: Geocentric Datum of Australia 1994