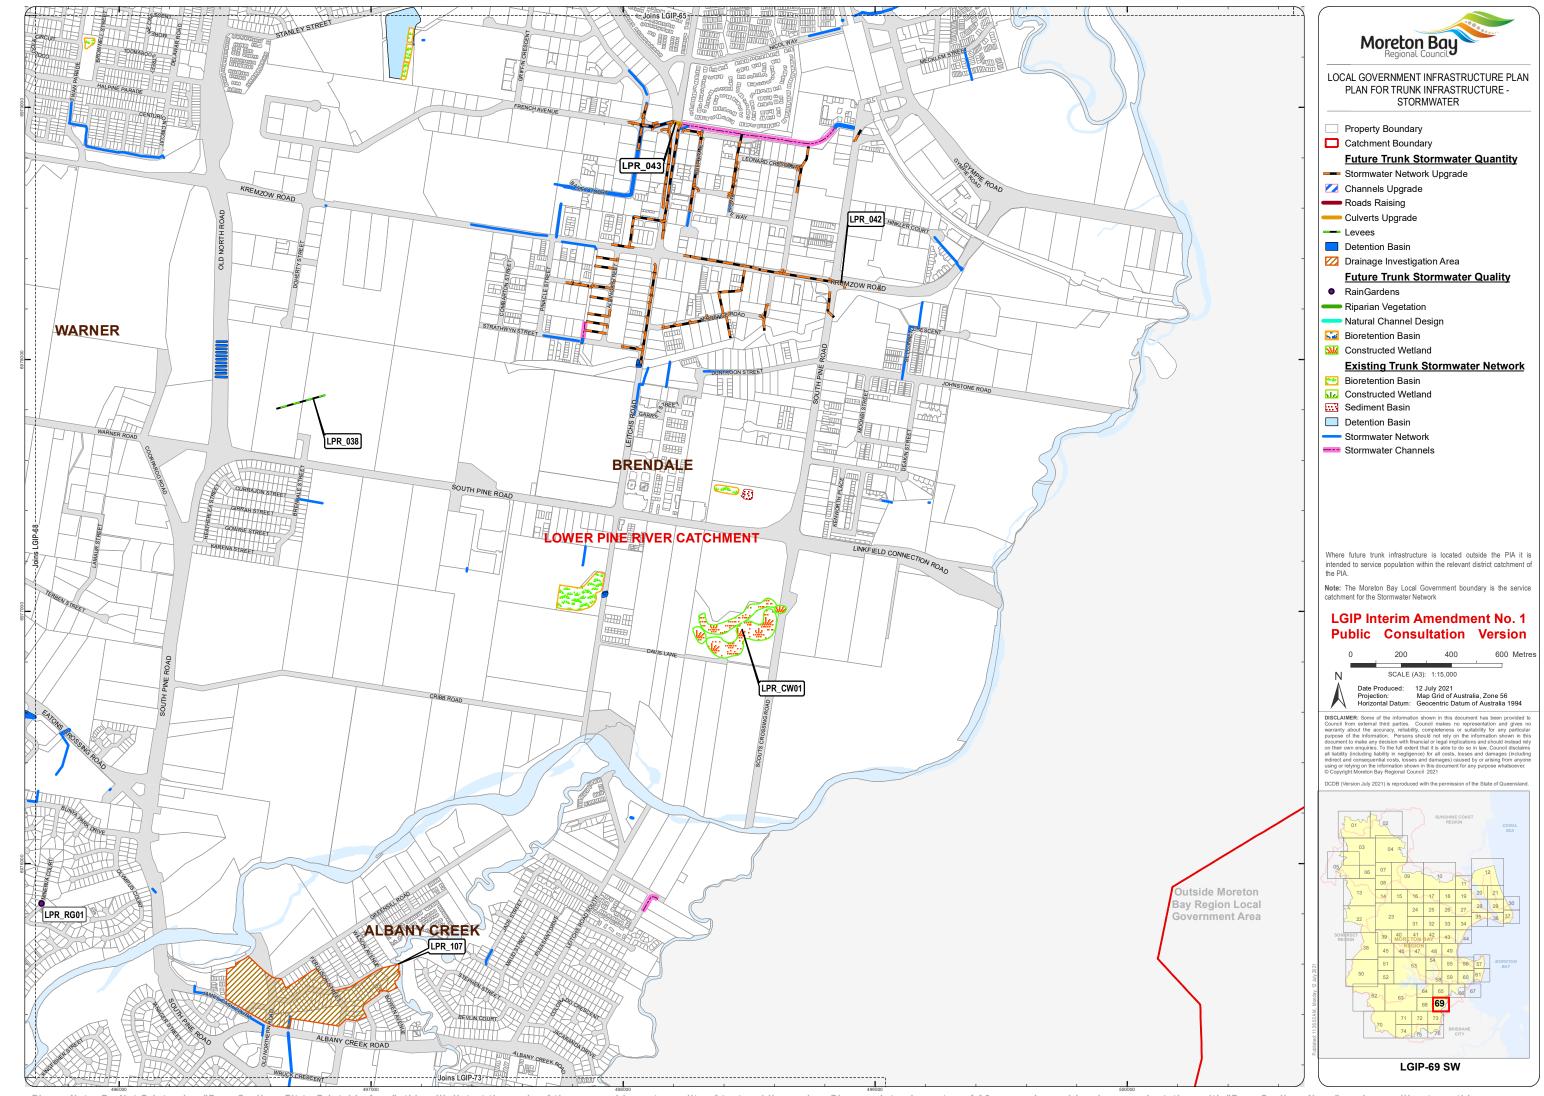

Moreton Bay LOCAL GOVERNMENT INFRASTRUCTURE PLAN PLAN FOR TRUNK INFRASTRUCTURE -STORMWATER Property Boundary

**Future Trunk Stormwater Quantity** 

Stormwater Network Upgrade Channels Upgrade

Roads Raising

Culverts Upgrade

Detention Basin

Drainage Investigation Area **Future Trunk Stormwater Quality** 

RainGardens

Riparian Vegetation

Natural Channel Design

Bioretention Basin

Constructed Wetland

**Existing Trunk Stormwater Network** 

Bioretention Basin Constructed Wetland

Sediment Basin

Detention Basin

Stormwater Network

Stormwater Channels

Where future trunk infrastructure is located outside the PIA it is intended to service population within the relevant district catchment of

**Note:** The Moreton Bay Local Government boundary is the service catchment for the Stormwater Network

## LGIP Interim Amendment No. 1 **Public Consultation Version**

400 600 Metres Date Produced: 12 July 2021 Projection: Map Grid of Australia, Zone 56 Horizontal Datum: Geocentric Datum of Australia 1994