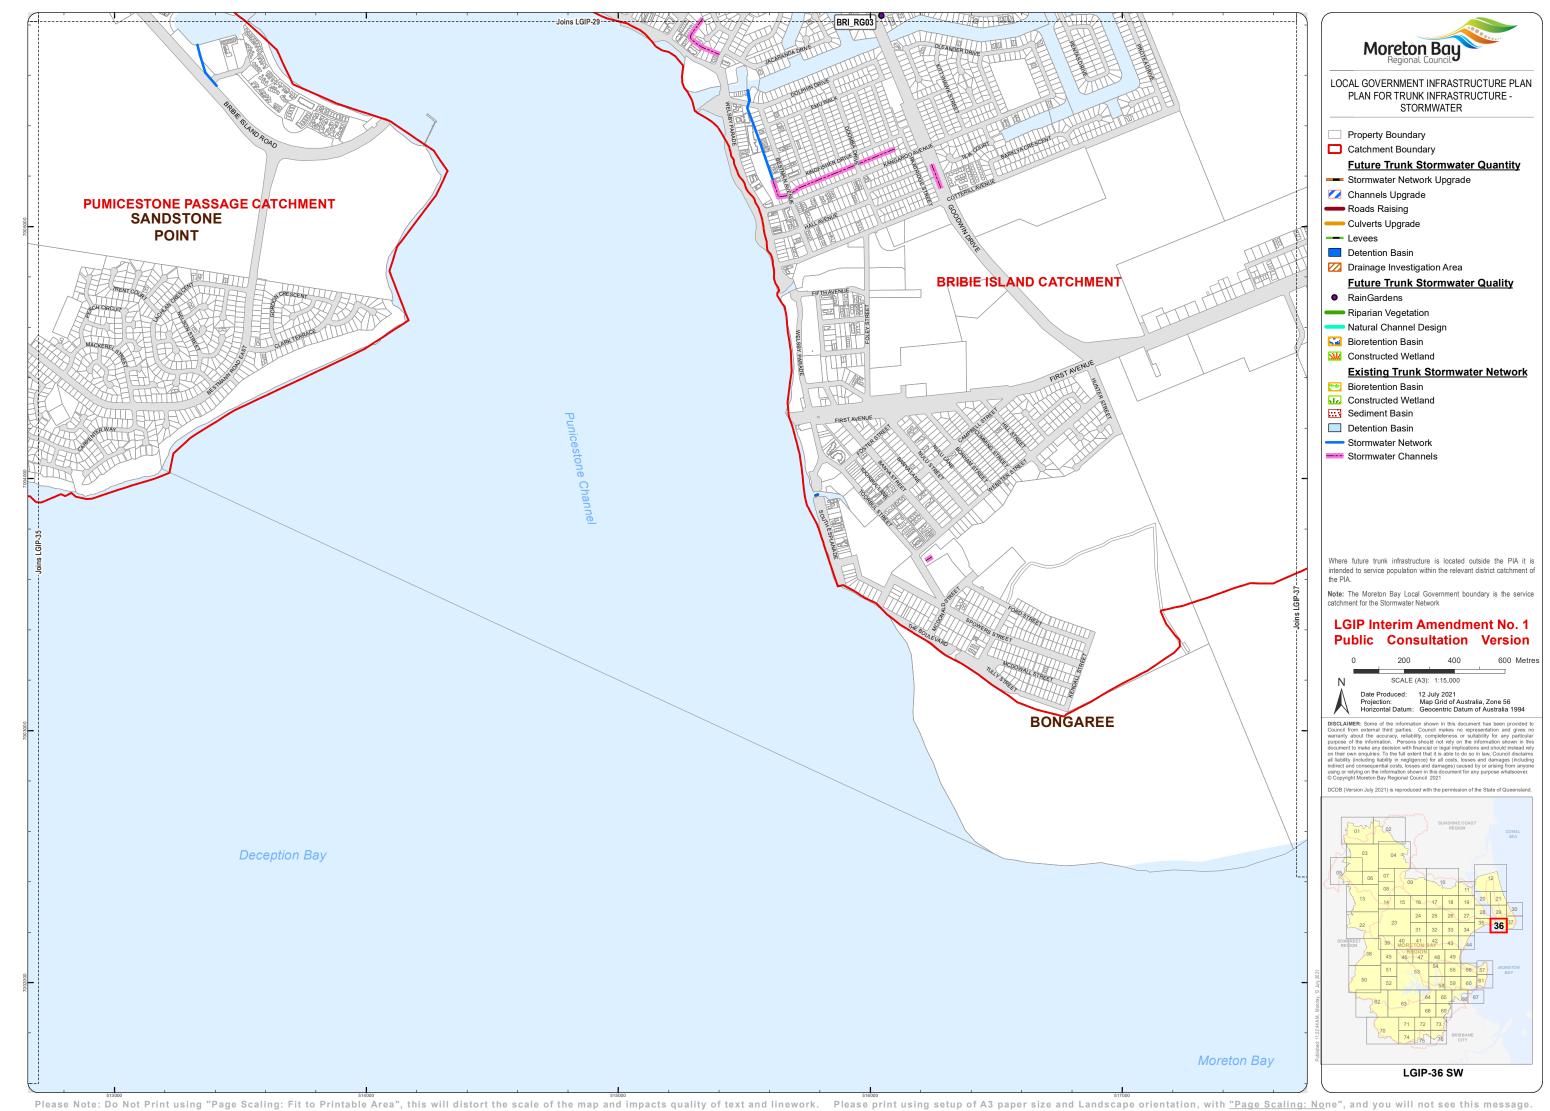

Moreton Bay LOCAL GOVERNMENT INFRASTRUCTURE PLAN PLAN FOR TRUNK INFRASTRUCTURE -STORMWATER Property Boundary

**Future Trunk Stormwater Quantity** 

Stormwater Network Upgrade Channels Upgrade

Roads Raising

Culverts Upgrade

Detention Basin

Drainage Investigation Area **Future Trunk Stormwater Quality** 

RainGardens

Riparian Vegetation

Natural Channel Design

Bioretention Basin

Constructed Wetland

**Existing Trunk Stormwater Network** 

Bioretention Basin Constructed Wetland

Sediment Basin

Detention Basin

Stormwater Network

Stormwater Channels

Where future trunk infrastructure is located outside the PIA it is intended to service population within the relevant district catchment of

**Note:** The Moreton Bay Local Government boundary is the service catchment for the Stormwater Network