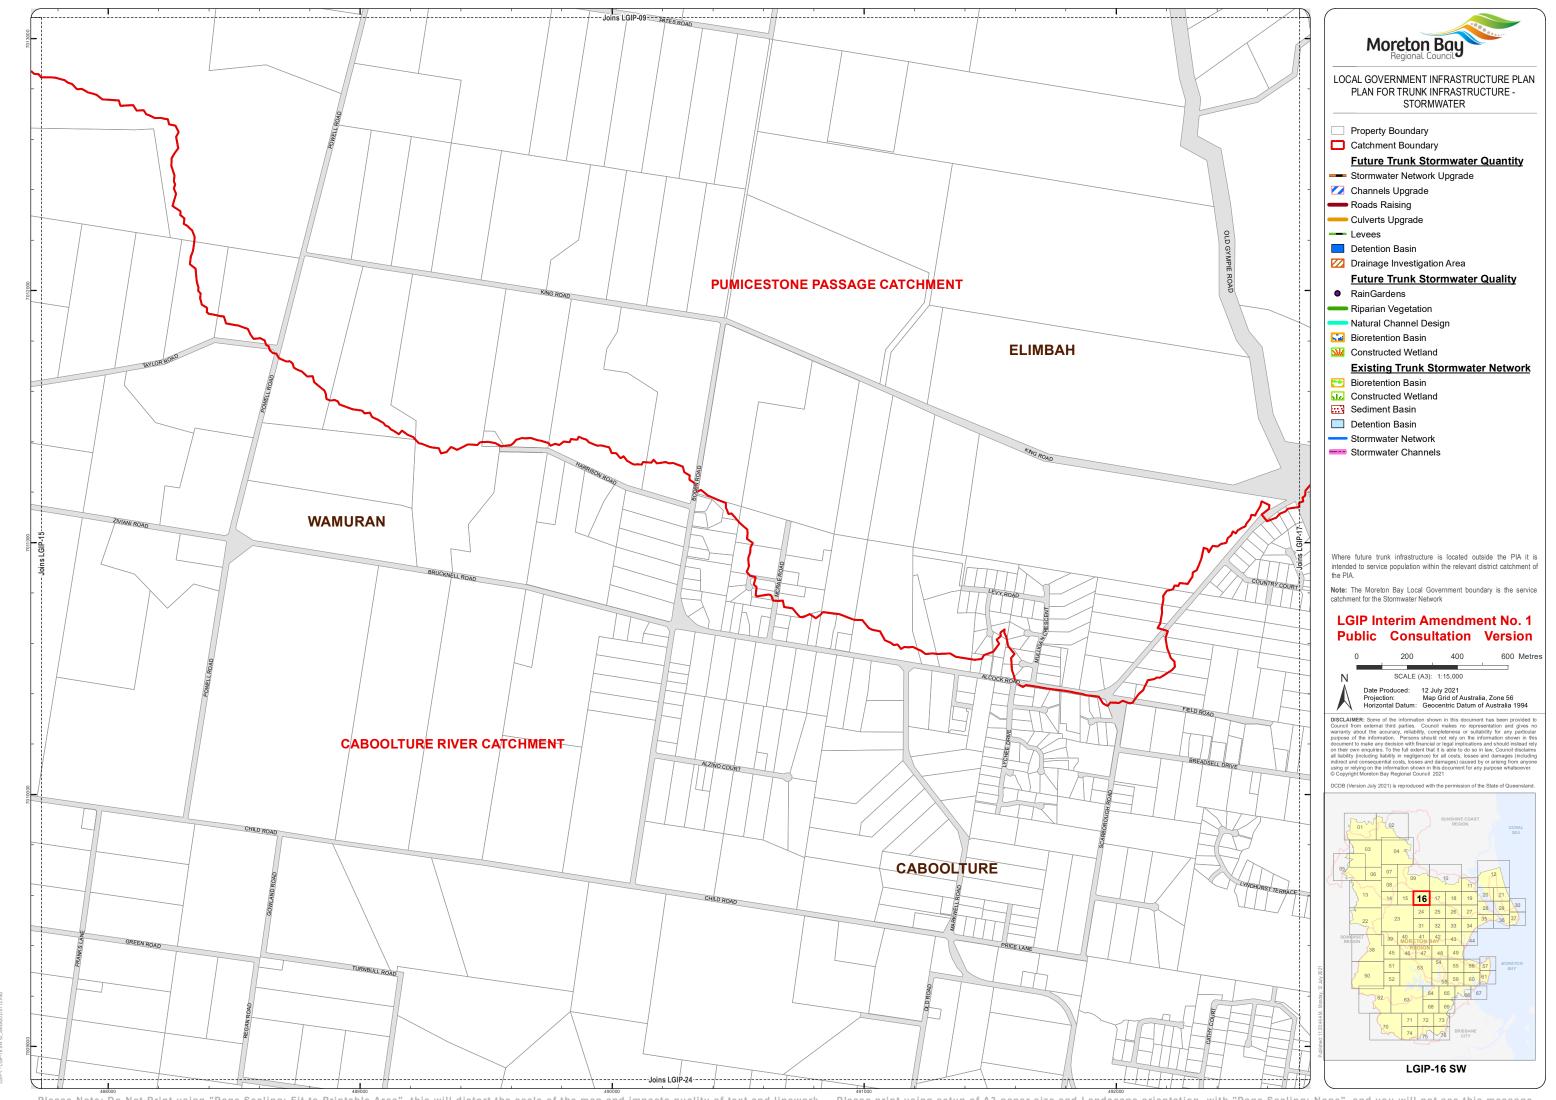

Moreton Bay LOCAL GOVERNMENT INFRASTRUCTURE PLAN PLAN FOR TRUNK INFRASTRUCTURE -STORMWATER Property Boundary

**Future Trunk Stormwater Quantity** 

Stormwater Network Upgrade Channels Upgrade

Roads Raising

Culverts Upgrade

Detention Basin

Drainage Investigation Area **Future Trunk Stormwater Quality** 

RainGardens

Riparian Vegetation

Natural Channel Design

Bioretention Basin

Constructed Wetland

**Existing Trunk Stormwater Network** 

Bioretention Basin Constructed Wetland

Sediment Basin

Detention Basin

Stormwater Network

Stormwater Channels

Where future trunk infrastructure is located outside the PIA it is intended to service population within the relevant district catchment of

**Note:** The Moreton Bay Local Government boundary is the service catchment for the Stormwater Network

## LGIP Interim Amendment No. 1 **Public Consultation Version**

400 600 Metres Date Produced: 12 July 2021 Projection: Map Grid of Australia, Zone 56 Horizontal Datum: Geocentric Datum of Australia 1994