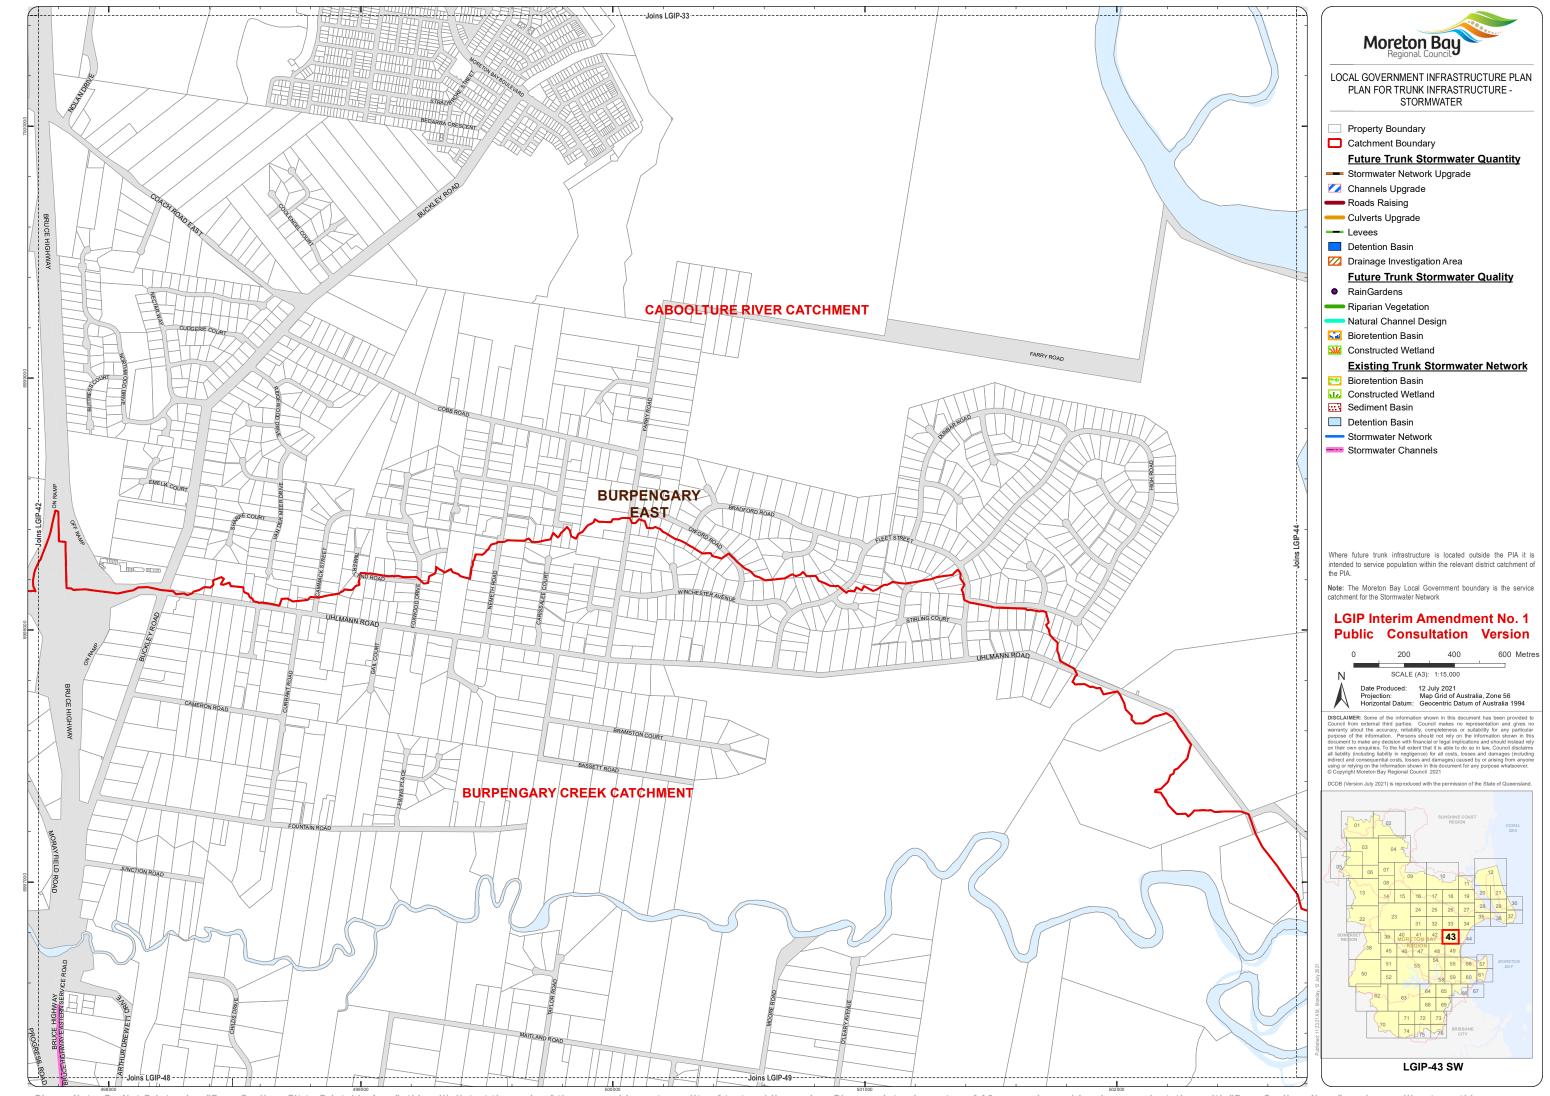

Moreton Bay LOCAL GOVERNMENT INFRASTRUCTURE PLAN PLAN FOR TRUNK INFRASTRUCTURE -STORMWATER Property Boundary

**Future Trunk Stormwater Quantity** 

Stormwater Network Upgrade Channels Upgrade

Roads Raising

Culverts Upgrade

Detention Basin

Drainage Investigation Area **Future Trunk Stormwater Quality** 

RainGardens

Riparian Vegetation

Natural Channel Design

Bioretention Basin

Constructed Wetland

**Existing Trunk Stormwater Network** 

Bioretention Basin Constructed Wetland

Sediment Basin

Detention Basin

Stormwater Network

Stormwater Channels

Where future trunk infrastructure is located outside the PIA it is intended to service population within the relevant district catchment of

**Note:** The Moreton Bay Local Government boundary is the service catchment for the Stormwater Network