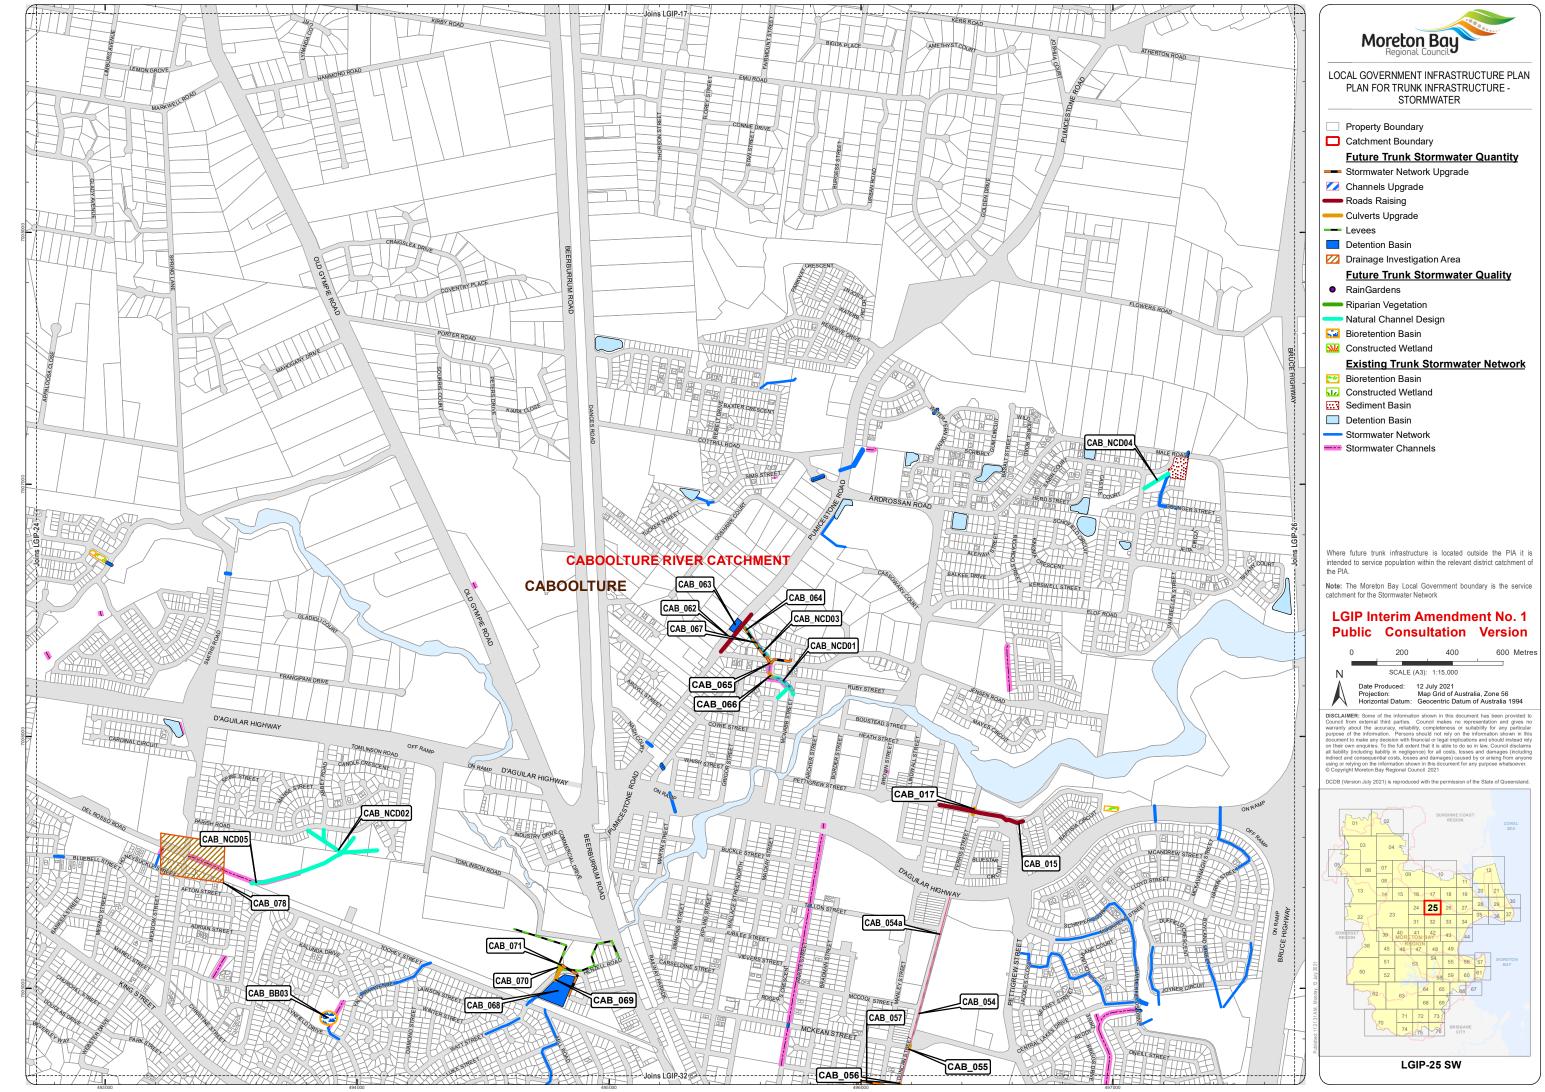

Moreton Bay LOCAL GOVERNMENT INFRASTRUCTURE PLAN PLAN FOR TRUNK INFRASTRUCTURE -STORMWATER Property Boundary

**Future Trunk Stormwater Quantity** 

Stormwater Network Upgrade Channels Upgrade

Roads Raising

Culverts Upgrade

Detention Basin

Drainage Investigation Area **Future Trunk Stormwater Quality** 

RainGardens

Riparian Vegetation

Natural Channel Design

Bioretention Basin

Constructed Wetland

**Existing Trunk Stormwater Network** 

Bioretention Basin Constructed Wetland

Sediment Basin

Detention Basin

Stormwater Network

Stormwater Channels

Where future trunk infrastructure is located outside the PIA it is intended to service population within the relevant district catchment of

**Note:** The Moreton Bay Local Government boundary is the service catchment for the Stormwater Network

## LGIP Interim Amendment No. 1 **Public Consultation Version**

400 600 Metres Date Produced: 12 July 2021 Projection: Map Grid of Australia, Zone 56 Horizontal Datum: Geocentric Datum of Australia 1994