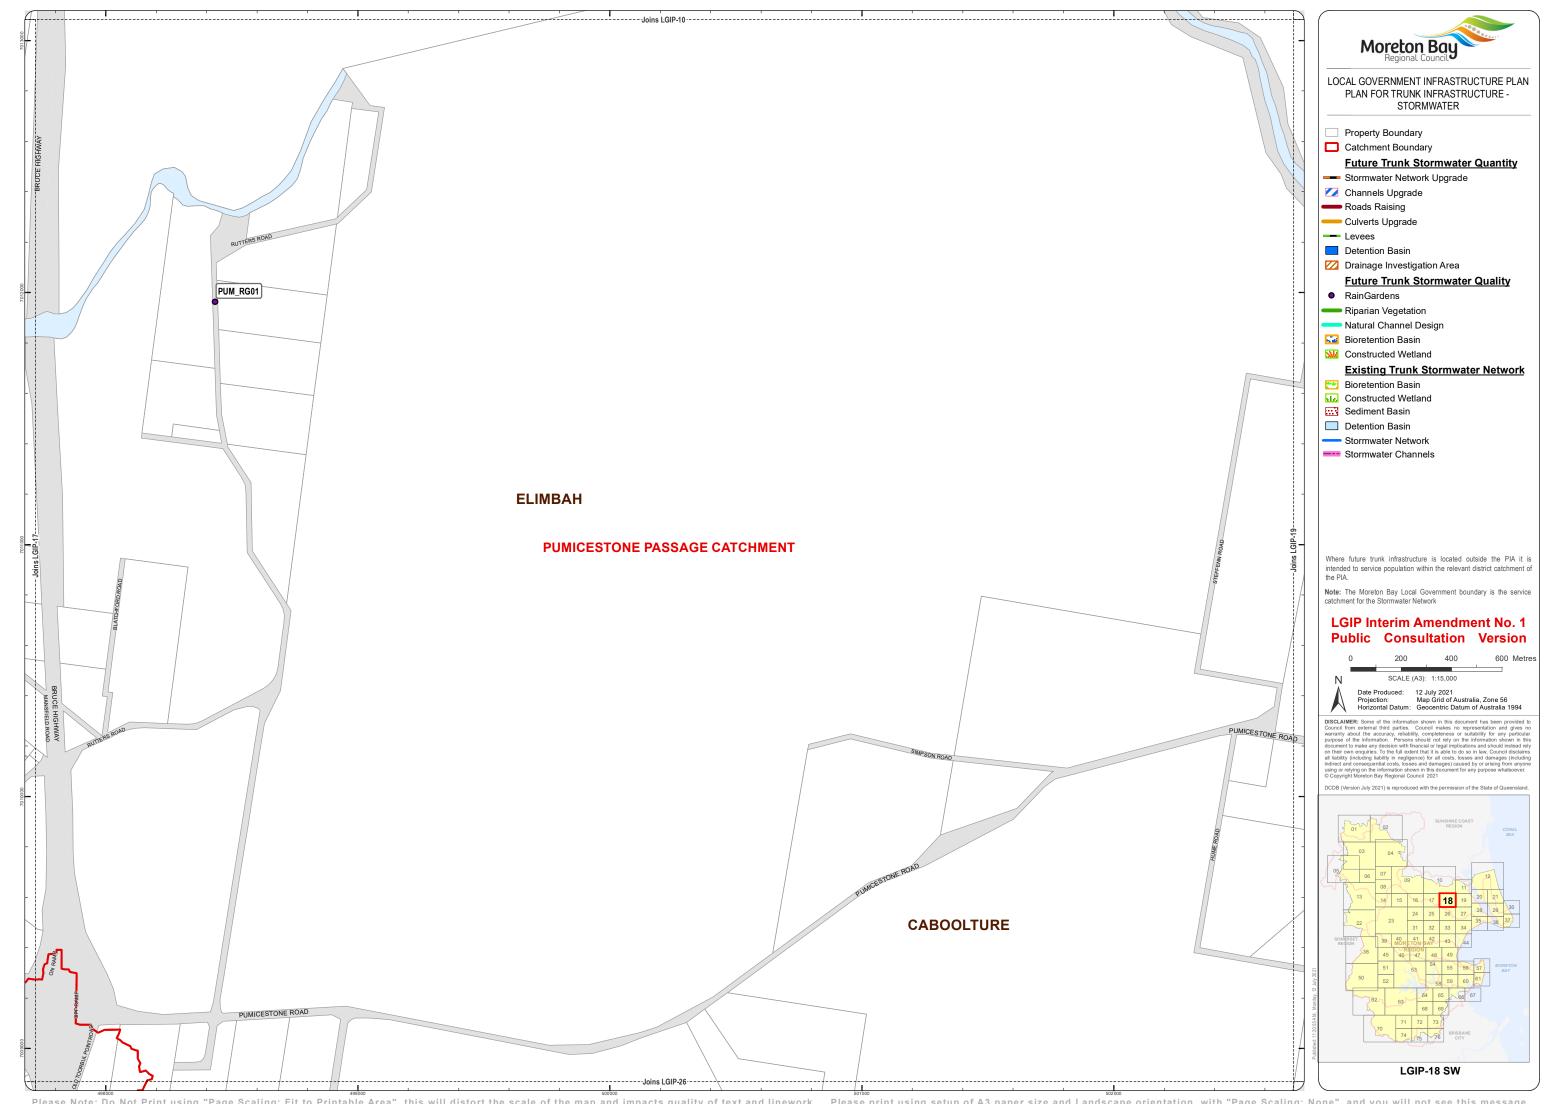

Moreton Bay LOCAL GOVERNMENT INFRASTRUCTURE PLAN PLAN FOR TRUNK INFRASTRUCTURE -STORMWATER Property Boundary

**Future Trunk Stormwater Quantity** 

Stormwater Network Upgrade Channels Upgrade

Roads Raising

Culverts Upgrade

Detention Basin

Drainage Investigation Area **Future Trunk Stormwater Quality** 

RainGardens

Riparian Vegetation

Natural Channel Design

Bioretention Basin

Constructed Wetland

**Existing Trunk Stormwater Network** 

Bioretention Basin Constructed Wetland

Sediment Basin

Detention Basin

Stormwater Network

Stormwater Channels

Where future trunk infrastructure is located outside the PIA it is intended to service population within the relevant district catchment of

**Note:** The Moreton Bay Local Government boundary is the service catchment for the Stormwater Network

## LGIP Interim Amendment No. 1 **Public Consultation Version**

400 600 Metres Date Produced: 12 July 2021 Projection: Map Grid of Australia, Zone 56 Horizontal Datum: Geocentric Datum of Australia 1994