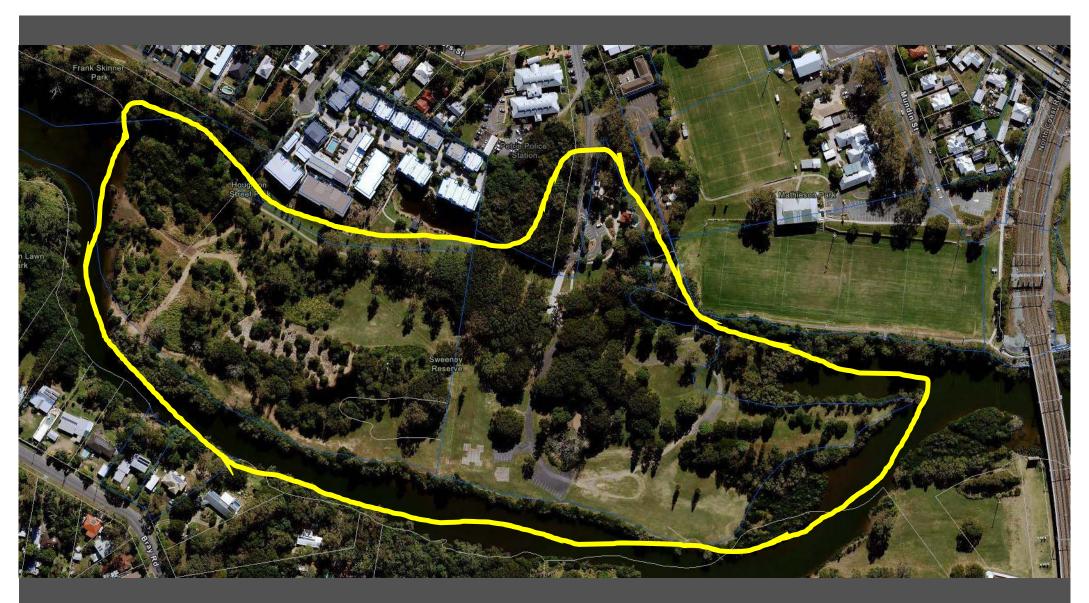

## Sweeney's Reserve Dog Off Leash Area

ITEM 11.2 KOALA ATTACK - SWEENEY'S RESERVE, PETRIE (DOG OFF-LEASH AREA) - A20199278 (Cont.)

ITEM 11.2 KOALA ATTACK - SWEENEY'S RESERVE, PETRIE (DOG OFF-LEASH AREA) - A20199278 (Cont.)