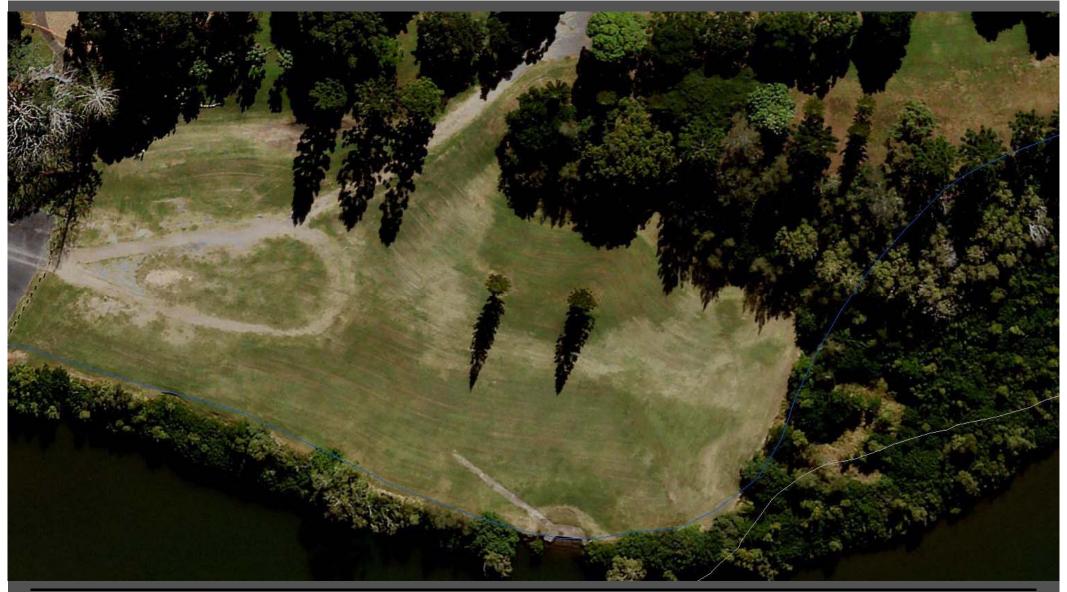

ITEM 11.2 KOALA ATTACK - SWEENEY'S RESERVE, PETRIE (DOG OFF-LEASH AREA) - A20199278 (Cont.)

ITEM 11.2 KOALA ATTACK - SWEENEY'S RESERVE, PETRIE (DOG OFF-LEASH AREA) - A20199278 (Cont.)

ITEM 11.2 KOALA ATTACK - SWEENEY'S RESERVE, PETRIE (DOG OFF-LEASH AREA) - A20199278 (Cont.)