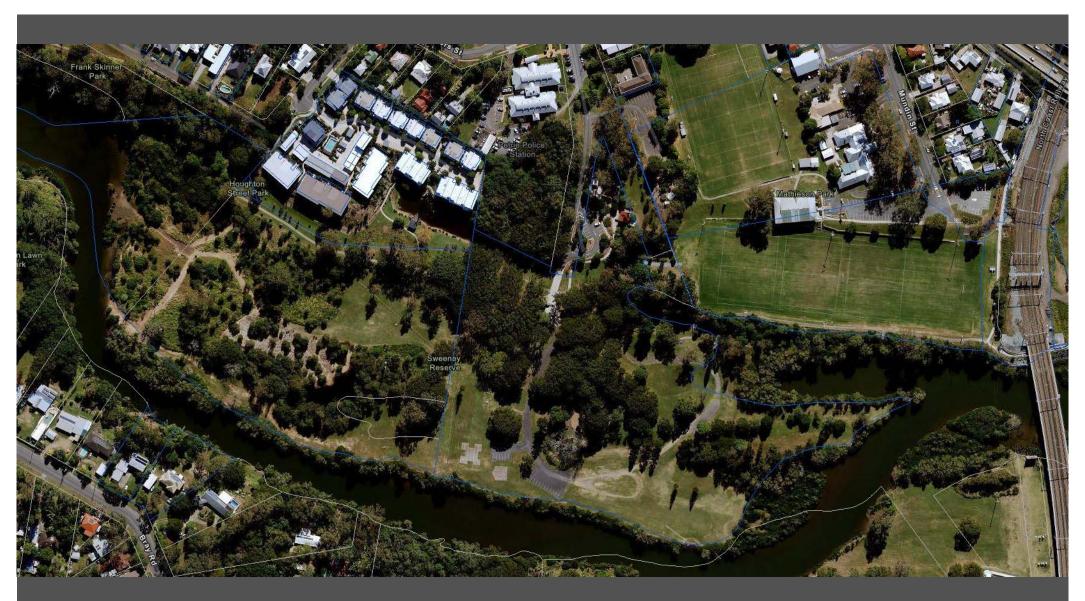

## Sweeney's Reserve Dog Off Leash Area

ITEM 11.2 KOALA ATTACK - SWEENEY'S RESERVE, PETRIE (DOG OFF-LEASH AREA) - A20199278 (Cont.)

ITEM 11.2 KOALA ATTACK - SWEENEY'S RESERVE, PETRIE (DOG OFF-LEASH AREA) - A20199278 (Cont.)