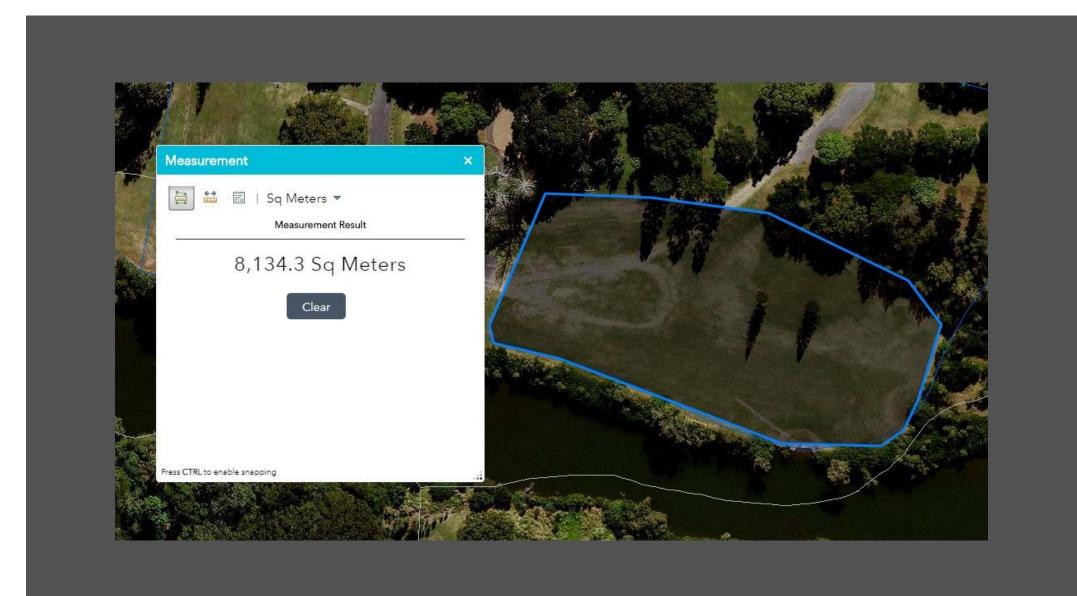

ITEM 11.2 KOALA ATTACK - SWEENEY'S RESERVE, PETRIE (DOG OFF-LEASH AREA) - A20199278 (Cont.)

ITEM 11.2 KOALA ATTACK - SWEENEY'S RESERVE, PETRIE (DOG OFF-LEASH AREA) - A20199278 (Cont.)

ITEM 11.2 KOALA ATTACK - SWEENEY'S RESERVE, PETRIE (DOG OFF-LEASH AREA) - A20199278 (Cont.)