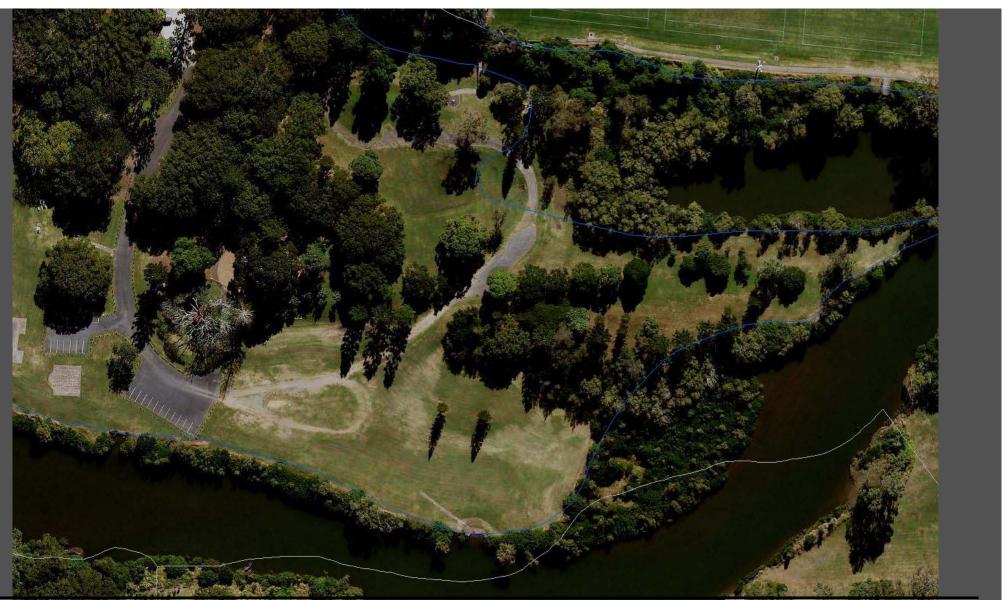

## Sweeney's Reserve Dog Off Leash Area

ITEM 11.2 KOALA ATTACK - SWEENEY'S RESERVE, PETRIE (DOG OFF-LEASH AREA) - A20199278 (Cont.)

ITEM 11.2 KOALA ATTACK - SWEENEY'S RESERVE, PETRIE (DOG OFF-LEASH AREA) - A20199278 (Cont.)