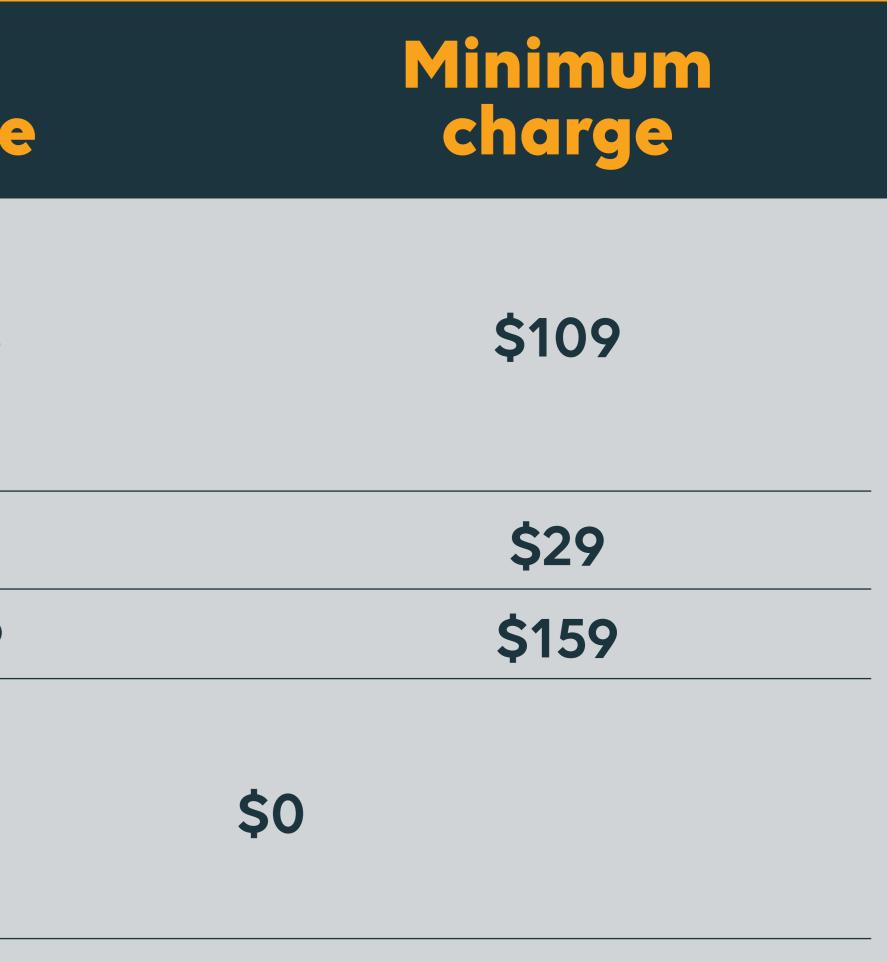

| Station                            | Resident Domestic<br>Household Waste |                   | N<br>Cc             |
|------------------------------------|--------------------------------------|-------------------|---------------------|
|                                    | <b>Per</b><br>tonne                  | Minimum<br>charge | <b>Per</b><br>tonne |
| s or 26 visits each financial year | <b>\$176</b>                         | \$19              | \$283               |
|                                    | \$0                                  |                   | \$85                |
| ly & less than 1.2m diameter).     | \$599                                | \$159             | \$599               |