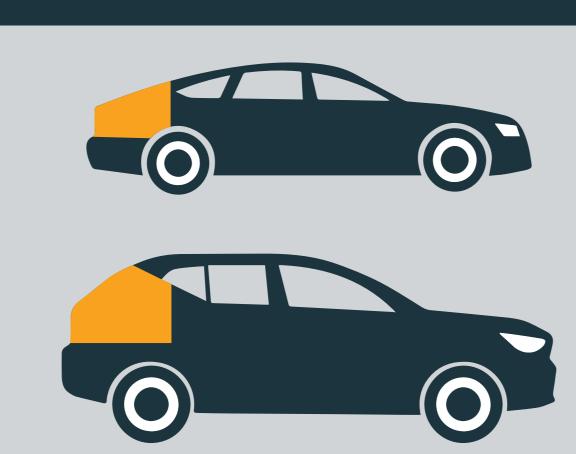

## Resident Domestic Household Waste

| CHARGES PER VISIT                                                                                                | Accepted Vehicles      | Fee  |  |
|------------------------------------------------------------------------------------------------------------------|------------------------|------|--|
| General Waste Free domestic combined total of 3 tonnes or 26 visits each financial year (whichever occurs first) | Car                    | \$19 |  |
|                                                                                                                  | Car & Trailer          | \$44 |  |
|                                                                                                                  | Ute or Van             | \$44 |  |
|                                                                                                                  | Ute or Van & Trailer   | \$66 |  |
| Garden Organics                                                                                                  |                        |      |  |
| Cardboard                                                                                                        | All Accepted Vehicles* | \$0  |  |
| Scrap Metal - ferrous, non-ferrous, white goods (excl. not degassed Fridges & Air Cons) etc.                     |                        |      |  |
| Sorted Recyclables                                                                                               |                        |      |  |
| <b>E-Waste</b> - Computers, peripherals, printers, televisions (limits apply).                                   |                        |      |  |
| OTHER CHARGES                                                                                                    |                        |      |  |
| Mulch Sales                                                                                                      | All Accepted Vehicles* | \$0  |  |
| Reloading Management Fee                                                                                         | ĊOFO I                 |      |  |

ACCEPTED VEHICLES\* Car Car Car & Trailer Ute or Van Ute or Van & Trailer

Diagram

\$250 per load

<sup>\*</sup>Car & Trailer and Ute or Van & Trailer fees will be charged whether or not the vehicle is carrying material for disposal. Fees are inclusive of GST. Not all waste types are accepted at all facilities. For more information: moretonbay.qld.gov.au/waste/facilities