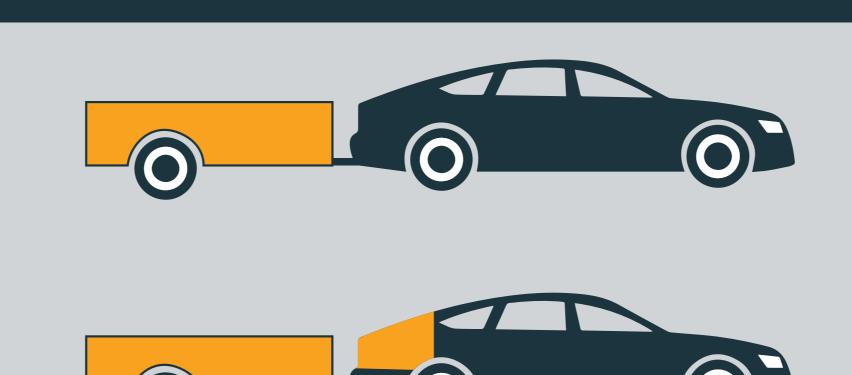

## Resident Domestic Household Waste

| CHARGES PER VISIT                                                                                                | Accepted Vehicles      | Fee  |  |
|------------------------------------------------------------------------------------------------------------------|------------------------|------|--|
| General Waste Free domestic combined total of 3 tonnes or 26 visits each financial year (whichever occurs first) | Car                    | \$19 |  |
|                                                                                                                  | Car & Trailer          | \$44 |  |
|                                                                                                                  | Ute or Van             | \$44 |  |
|                                                                                                                  | Ute or Van & Trailer   | \$66 |  |
| Garden Organics                                                                                                  |                        |      |  |
| Cardboard                                                                                                        | All Accepted Vehicles* | \$0  |  |
| Scrap Metal - ferrous, non-ferrous, white goods (excl. not degassed Fridges & Air Cons) etc.                     |                        |      |  |
| Sorted Recyclables                                                                                               |                        |      |  |
| <b>E-Waste</b> - Computers, peripherals, printers, televisions (limits apply).                                   |                        |      |  |
| OTHER CHARGES                                                                                                    |                        |      |  |
| Mulch Sales                                                                                                      | All Accepted Vehicles* | \$0  |  |
| Reloading Management Fee                                                                                         | ĊOFO I                 |      |  |

ACCEPTED VEHICLES\* Car Car Car & Trailer Ute or Van Ute or Van & Trailer

Diagram

\$250 per load

<sup>\*</sup>Car & Trailer and Ute or Van & Trailer fees will be charged whether or not the vehicle is carrying material for disposal. Fees are inclusive of GST. Not all waste types are accepted at all facilities. For more information: moretonbay.qld.gov.au/waste/facilities