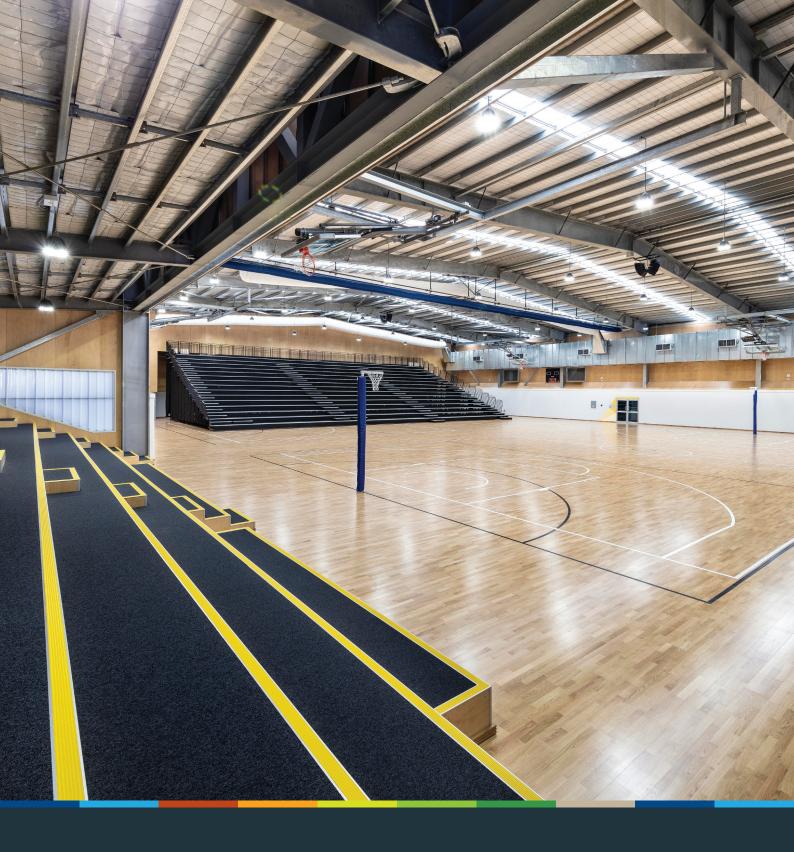

## Morayfield Sport & Events Centre

The Morayfield Sport and Events Centre (MSEC) is a 7000m2, multi-purpose centre with capacity for up to 3,350 people. The venue is available to hire for cultural and sporting purposes as well as events and conventions.

- Stadium spaces
- Court spaces
- Multi-purpose event space
- Retractable grandstand seating for over 1400 spectators, built in grandstand seating for 250
- · Changerooms and amenities
- First Aid rooms
- Meeting rooms
- Officials rooms
- · Courtside office
- · Licenced on-site café and catering menu available
- Audio system/PA system throughout
- · On-site car parking and designated bus parking
- Outdoor terrace
- · Accessible venue

## Venue layout

| Stadium : | 1 |
|-----------|---|
|-----------|---|

36.7m x 70.75m

Total floor area - 2596m<sup>2</sup>

**Courts 1 & 2** 15.25m x?