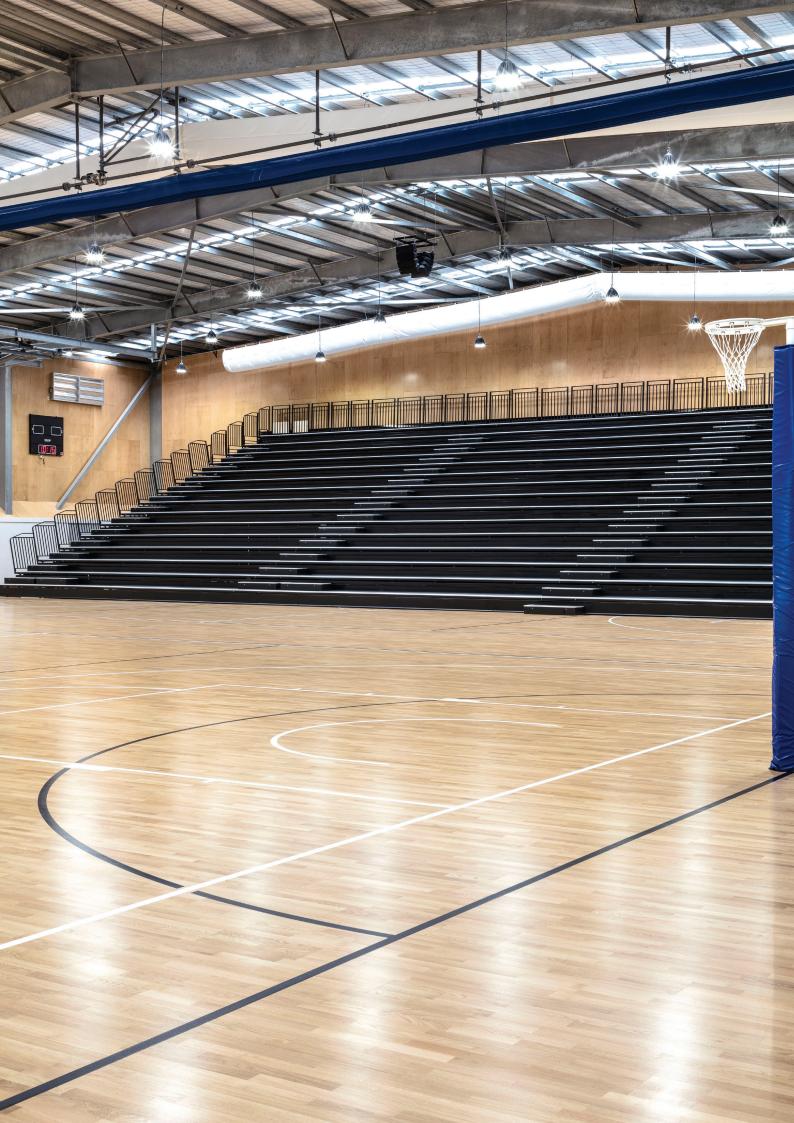

- Stadium spaces
- Court spaces
- Multi-purpose event space
- Retractable grandstand seating for over 1400 spectators, built in grandstand seating for 250
- · Changerooms and amenities
- First Aid rooms
- Meeting rooms
- Officials rooms
- · Courtside office
- · Licenced on-site café and catering menu available
- Audio system/PA system throughout
- · On-site car parking and designated bus parking
- Outdoor terrace
- · Accessible venue

### **Retractable Grandstand Layout Options**

Stadium One's retractable grandstands can be moved to offer flexibility. Each retractable grandstand is 27.4m x 12.9m with a seating capacity of 730 people.