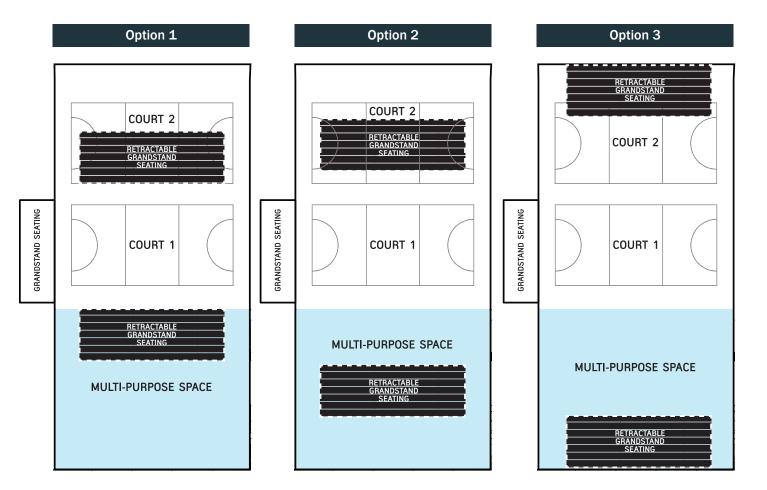

### **Retractable Grandstand Layout Options**

Stadium One's retractable grandstands can be moved to offer flexibility. Each retractable grandstand is 27.4m x 12.9m with a seating capacity of 730 people.

Option 1

#### Court 2 retractable grandstand

Distance from Court 1 centre line - 11.7m Distance from back wall - back of grandstand - 6.9m Distance from Court 1 run-off - 4.7m

Distance from Court 1 centre line - 15.9m Distance from back wall - back of grandstand - 4.2m Distance from Court 1 run-off - 8.3m

#### Court 2 retractable grandstand

Distance from Court 1 centre line - 10.8m Distance from back wall - back of grandstand - 0m Distance from Court 1 run-off - 18.4m

#### Multi-purpose retractable grandstand

Distance from Court 1 centre line - 11.94m Distance from back wall - back of grandstand - 14.77m Distance from Court 1 run-off - 4.3m

#### Multi-purpose retractable grandstand

Distance from Court 1 centre line - 22.4m Distance from back wall - back of grandstand - 4.3m Distance from Court 1 run-off - 14.84m

#### Multi-purpose retractable grandstand

Distance from Court 1 centre line - 26.7m Distance from back wall - back of grandstand - 0m Distance from Court 1 run-off - 19.1m