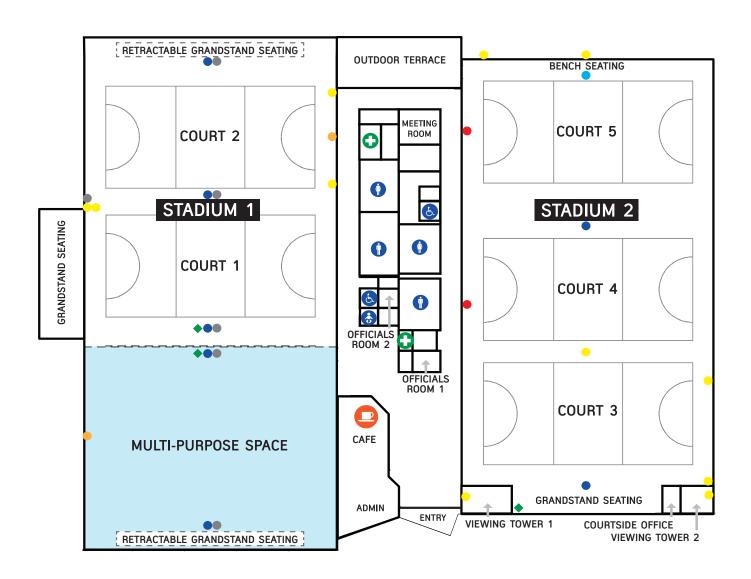

## Venue layout

| Stadium : | 1 |
|-----------|---|
|-----------|---|

36.7m x 70.75m

Total floor area - 2596m<sup>2</sup>

**Courts 1 & 2** 15.25m x?

#### Stadium 2

Total floor area - 2317m<sup>2</sup>

Courts 3,4 & 5 36.5m x 63.5m 15.27m x 30.5m

#### Multi-purpose space

28.25m x 36.7m

Total floor area - 1019m<sup>2</sup>

- 3 Phase Power
- 10 Amp Power x 4
- 10 Amp Power x 2
- 10 Amp Power x 1
- 15 Amp Power
- **AV Connections**
- **Internet Connections**

- Stadium spaces
- Court spaces
- Multi-purpose event space
- Retractable grandstand seating for over 1400 spectators, built in grandstand seating for 250
- · Changerooms and amenities
- First Aid rooms
- Meeting rooms
- Officials rooms
- · Courtside office
- · Licenced on-site café and catering menu available
- Audio system/PA system throughout
- · On-site car parking and designated bus parking
- Outdoor terrace
- · Accessible venue