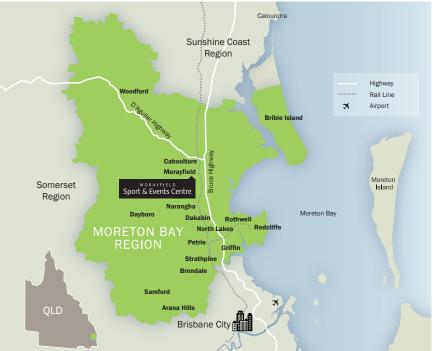

## Location

MSEC is located at 298 Morayfield Road, Morayfield with easy access to the Bruce Highway. 35 mins from Brisbane Airport, 50 mins from Brisbane CDB and 40 mins from the Sunshine Coast.

MSEC can coordinate all ticketing services and administration for your event.