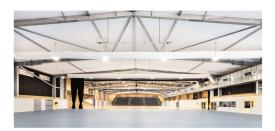

#### **Stadium Spaces**

- 2 separate stadiums each with their own unique features
- Combine courts/event space to hire stadium spaces suitable for exhibitions, trade shows and sporting activities
- Capacity up to 3,350 people

#### Multi-purpose Event Space

- Large multipurpose space (27m x 36m) suitable for hosting sporting activities, conferences, expos, shows, community events, awards nights, functions, ceremonies, seminars, banquets, school balls
- Capacity to hold up to 1,000 people (banquet, cocktail, theatre, conference, trade show)