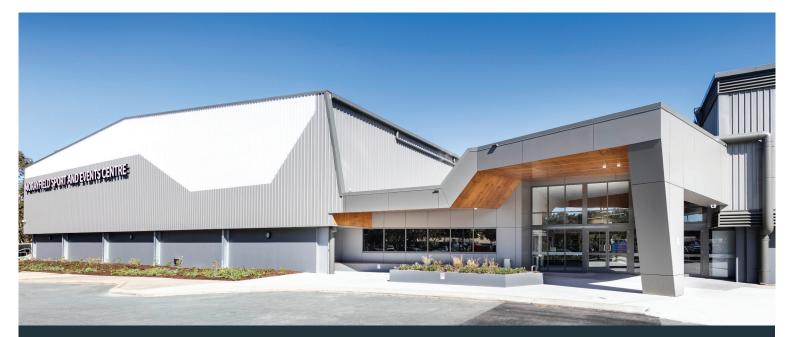

# **Morayfield Sport & Events Centre**

The Morayfield Sport and Events Centre (MSEC) is a 7000m2, multi-purpose centre with capacity for up to 3,350 people. The venue is available to hire for cultural and sporting purposes as well as events and conventions.