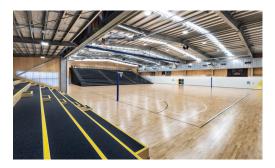

#### **Court Spaces**

- Five indoor timber sprung courts (FIBA Certified for Level 2 International Basketball Competition)
- Electronic scoreboards and wireless score control equipment
- Suitable for a range of activities including basketball, netball, futsal, badminton, table tennis, volleyball, darts, boxing, martial arts & dance competitions

#### **Venue Facilities**

- Retractable grandstand seating for over 1400 spectators, built in grandstand seating for 250
- Changerooms and amenities
- First Aid rooms
- Meeting rooms
- Officials rooms
- Courtside office
- Audio system/PA system throughout
- On-site car parking and designated bus parking
- Outdoor Terrace
- Accessible venue:
  - Accessible car parking
  - Unisex accessible toilets
  - Ambulant toilets
  - A parents room