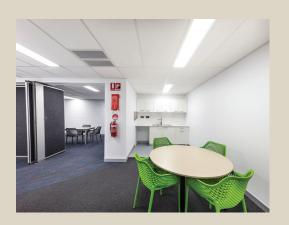

#### **Venue Facilities**

- Retractable grandstand seating for over 1400 spectators, built in grandstand seating for 250
- Changerooms and amenities
- First Aid rooms
- Meeting rooms
- Officials rooms
- Courtside office
- Audio system/PA system throughout
- On-site car parking and designated bus parking
- Outdoor Terrace
- Accessible venue:
  - Accessible car parking
  - Unisex accessible toilets
  - Ambulant toilets
  - A parents room