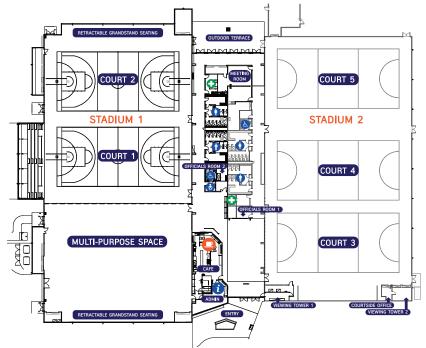

# Venue Map

**Ticketing** 

#### **Stadium Spaces**

- 2 separate stadiums each with their own unique features
- Combine courts/event space to hire stadium spaces suitable for exhibitions, trade shows and sporting activities
- Capacity up to 3,350 people

#### **Court Spaces**

- Five indoor timber sprung courts (FIBA Certified for Level 2 International Basketball Competition)
- Electronic scoreboards and wireless score control equipment
- Suitable for a range of activities including basketball, netball, futsal, badminton, table tennis, volleyball, darts, boxing, martial arts & dance competitions

#### Multi-purpose Event Space

- Large multipurpose space (27m x 36m) suitable for hosting sporting activities, conferences, expos, shows, community events, awards nights, functions, ceremonies, seminars, banquets, school balls
- Capacity to hold up to 1,000 people (banquet, cocktail, theatre, conference, trade show)